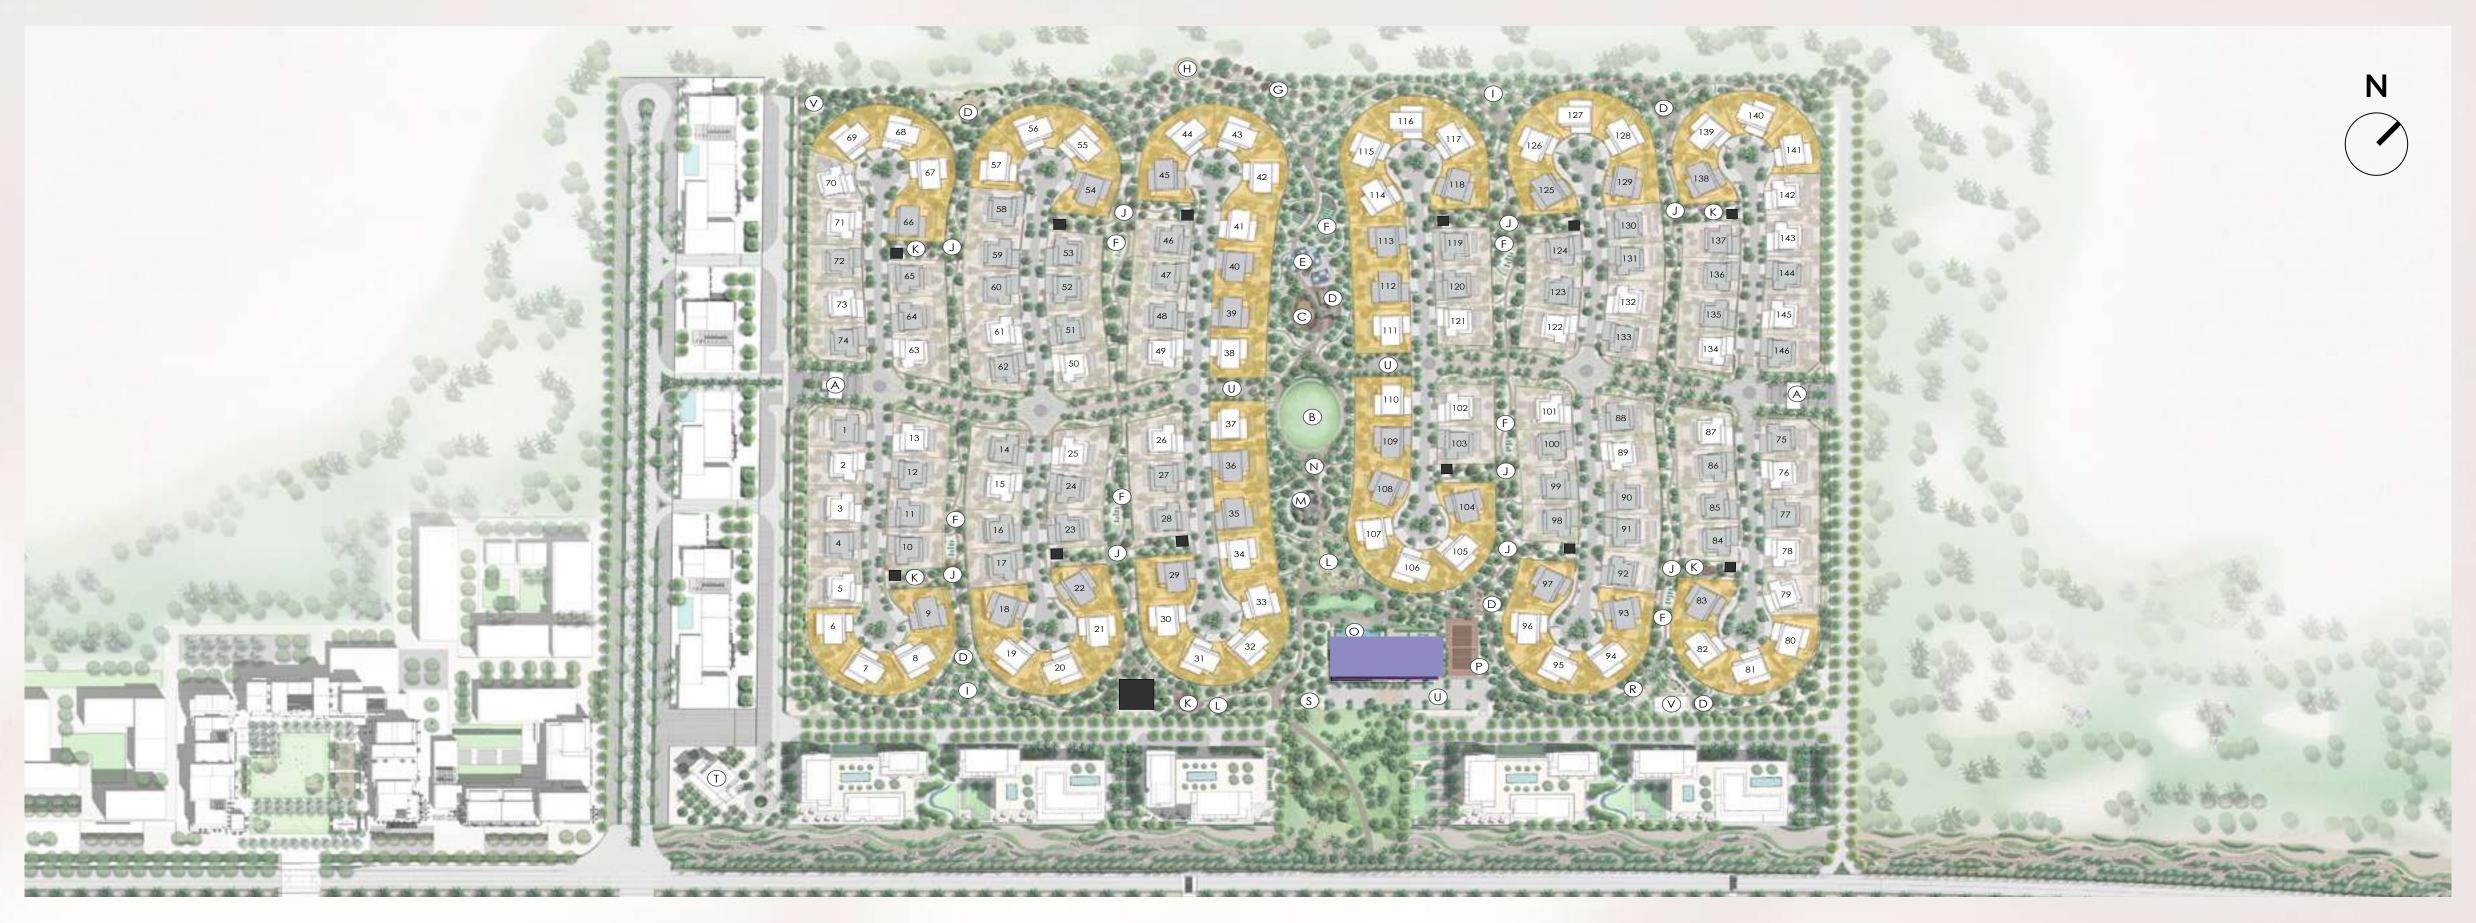

#### AMENITIES

- A. Entrance & Guard House
- B. Grand Lawn
- C. Petting Zoo And Animal Farm
- D. Kids Play Area
- E. Hydroponics
- F. Community Farming Allotments
- G. Desert Majlis And Bonfire

- H. Stargazing Platforms
- I. Picnic Spots
- J. Lawn
- K. Outdoor Fitness Station
- L. Yoga
- M. Xeriscape Botanical Garden
- N. Events Plaza

- O. Pool Deck
- P. Padel Court
- R. Volley Ball
- S. Ghaf Forest
- T. Mosque
- U. Parking Amenity
- V. Gsm

#### TYPES

STYLES

**HORIZON** 

**EARTH** 

UTILITY

WELLNESS CENTRE

4 BR VILLAS

5 BR VILLAS