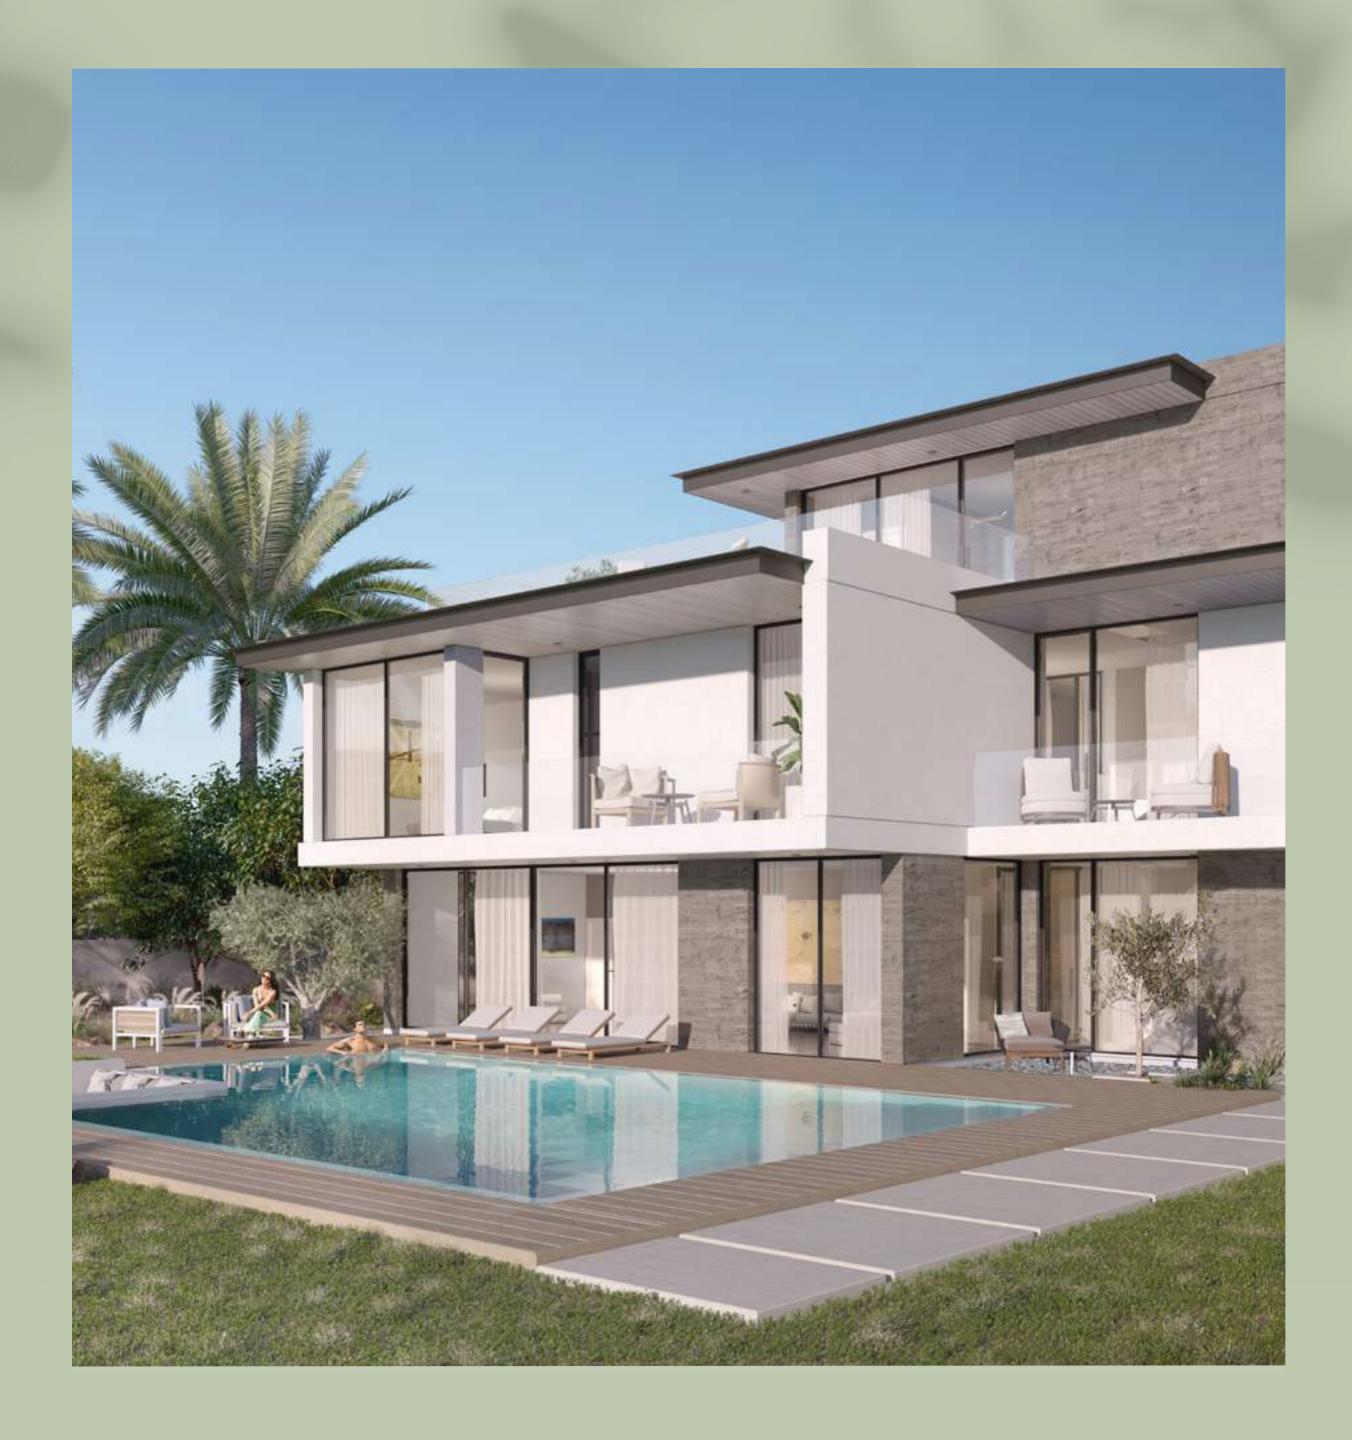

## VAST SPACES FOR EASY LIVING

With 8,000 to 10,000 square foot lots, the expansive backyards of the homes in Farm Gardens can accommodate swimming pools, agricultural pods, and other leisure features. A variety of neighbouring amenities compliment the charming ambience of a contemporary farming-style community.

Star GazingPoolCommunityPlatformDeckFarming

# Inspired Design EXTRAORDINARY IN EVERY WAY

The meticulously designed 4- and 5-bedroom villas offer gracious living and wonderful architectural touches throughout with two different exterior design schemes, each layout accommodating comfortable living spaces with a unique combination of interior design finishes.