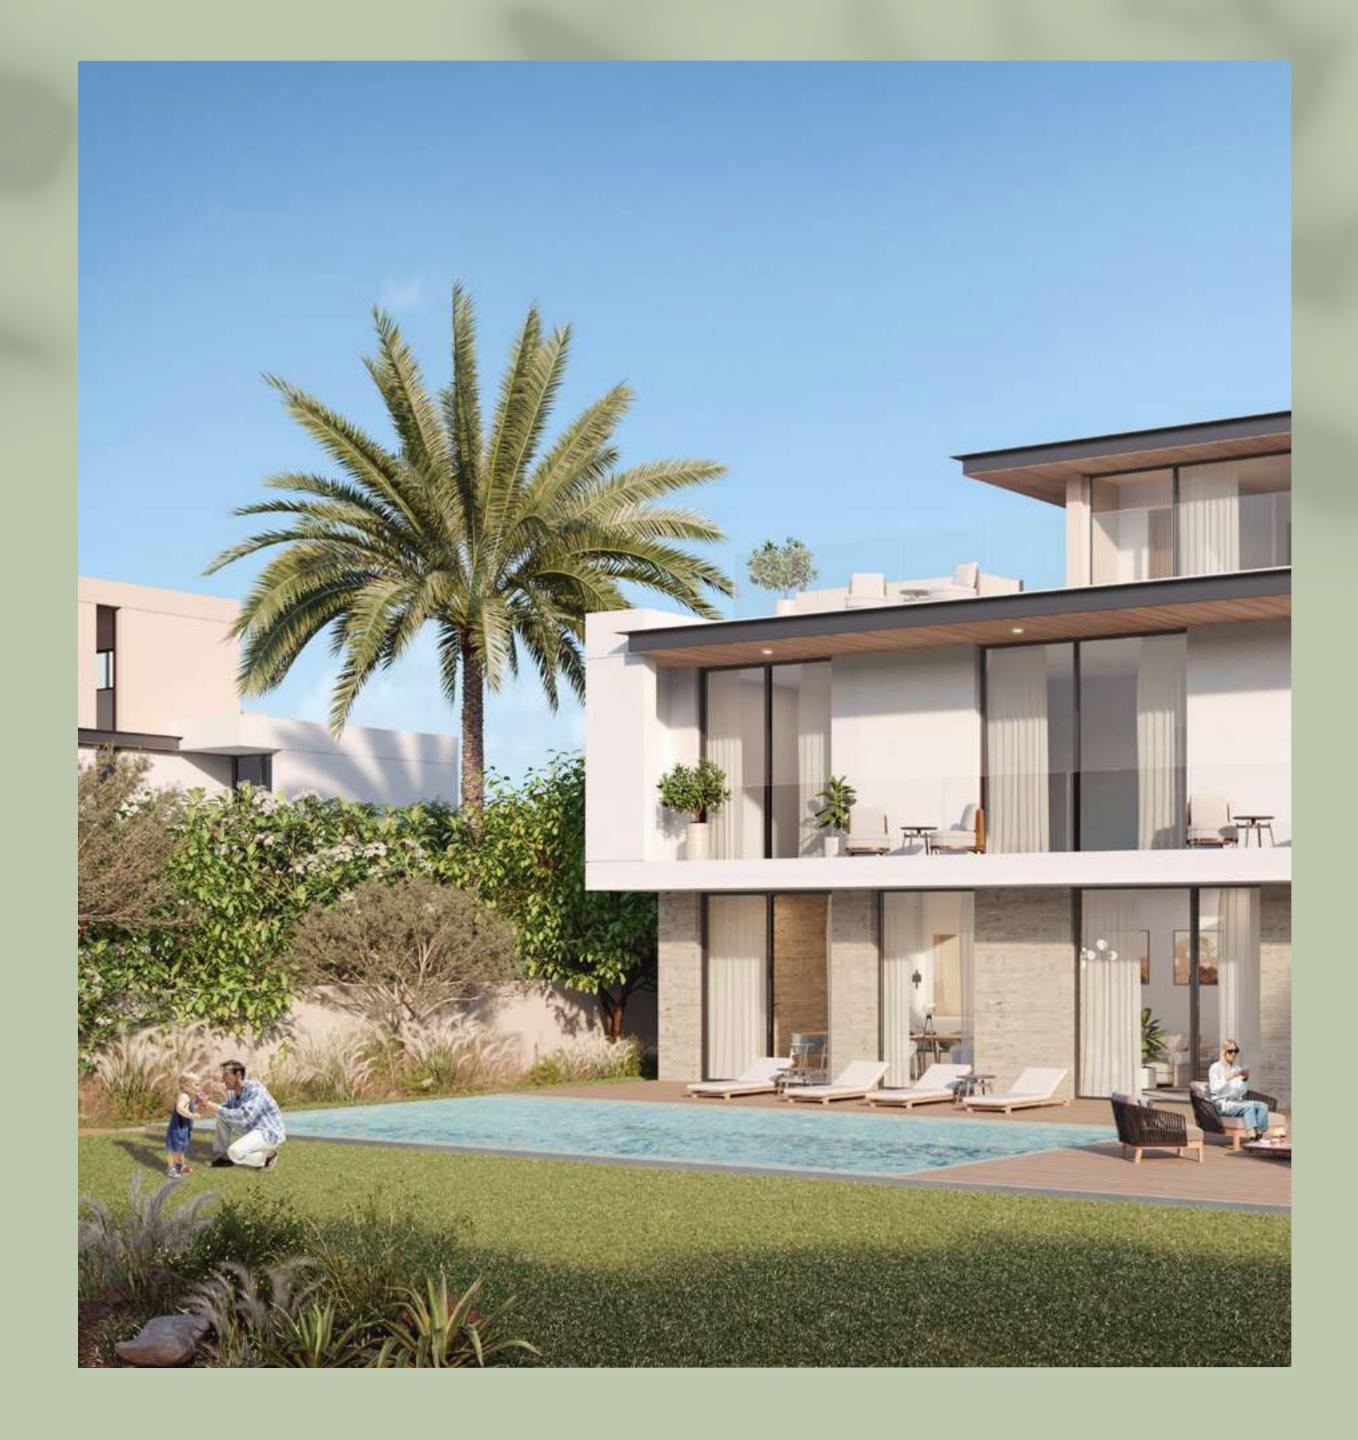

# Inspired Designs EMBRACING THE DESERT LANDSCAPE

The architecture of the villas at Farm Gardens was influenced by the surrounding landscape. The lush palm trees and ghaf forest add to the romance of the landscape, while the desert majlis and bonfires enhance the stunning outdoor panorama.

Ghaf Palm Forest Grove Desert Majlis & Bonfires

## VAST SPACES FOR EASY LIVING

With 8,000 to 10,000 square foot lots, the expansive backyards of the homes in Farm Gardens can accommodate swimming pools, agricultural pods, and other leisure features. A variety of neighbouring amenities compliment the charming ambience of a contemporary farming-style community.

### Destination LOCATION

The peace and stability of these luxurious four and five-bedroom villas can be felt in the air.

As the developed area merges into its natural surroundings, the smooth horizontal lines serve as a seamless transition.

# Inspired Design EXTRAORDINARY IN EVERY WAY

The meticulously designed 4- and 5-bedroom villas offer gracious living and wonderful architectural touches throughout with two different exterior design schemes, each layout accommodating comfortable living spaces with a unique combination of interior design finishes.