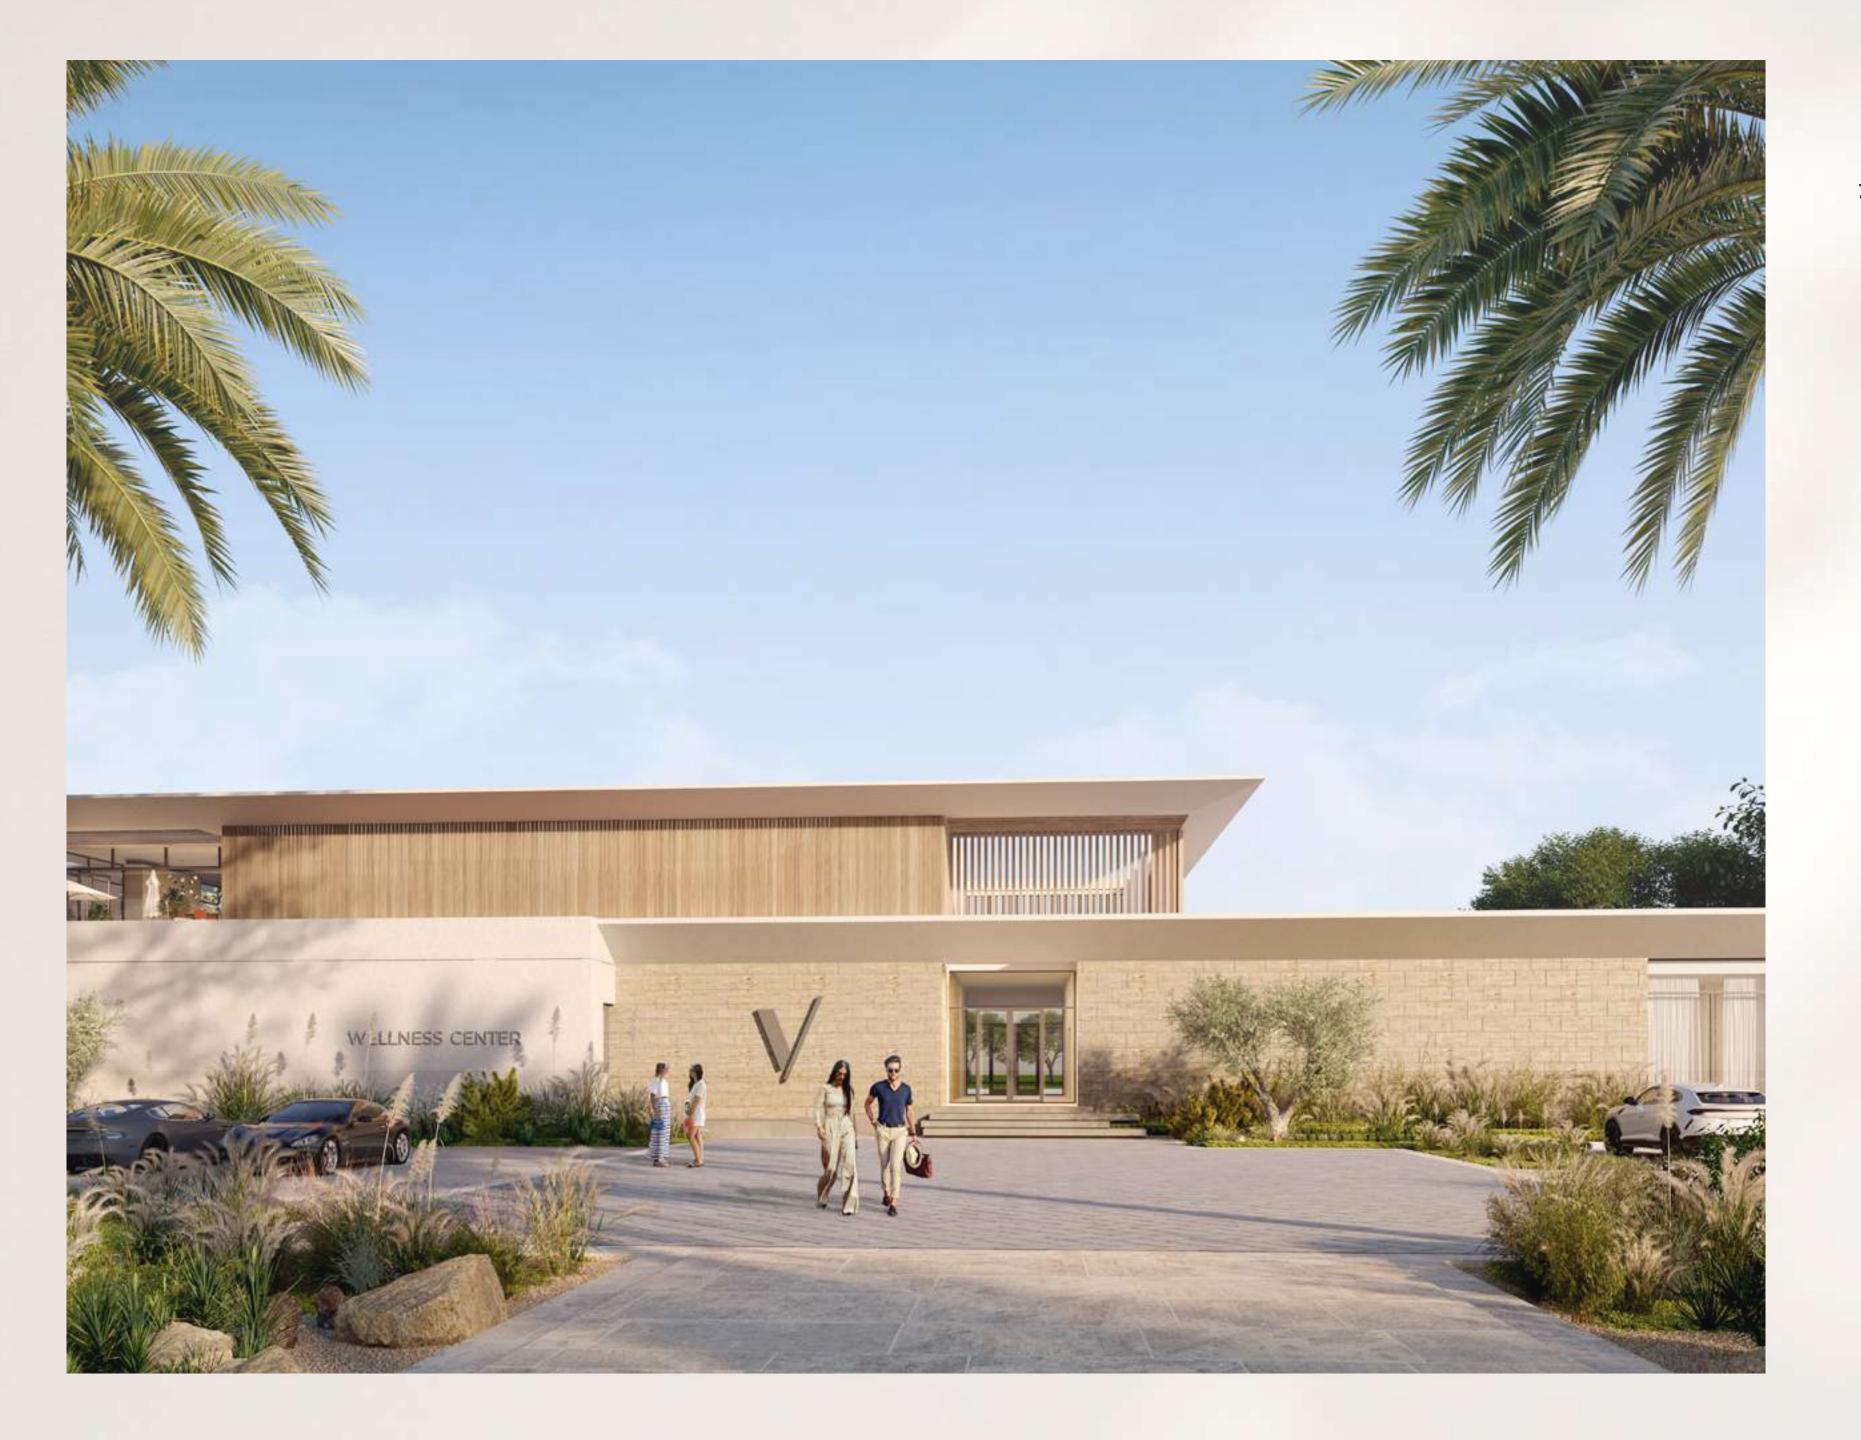

# Querentian WELLNESS CENTRE

The Wellness Center is a place to relax and recharge, with a gym, adult and kid pool decks, and a restaurant overlooking the sprawling farmland of the Farm Gardens community.

Spa facilities for both men and women, as well as plunge pools and treatment rooms, are part of the Wellness Center's offerings for residents and visitors alike.

| Gym   | Padel Court | Restaurant |
|-------|-------------|------------|
| Kids' | Swimming    | Female &   |
| Pool  | Pool        | Male Spa   |