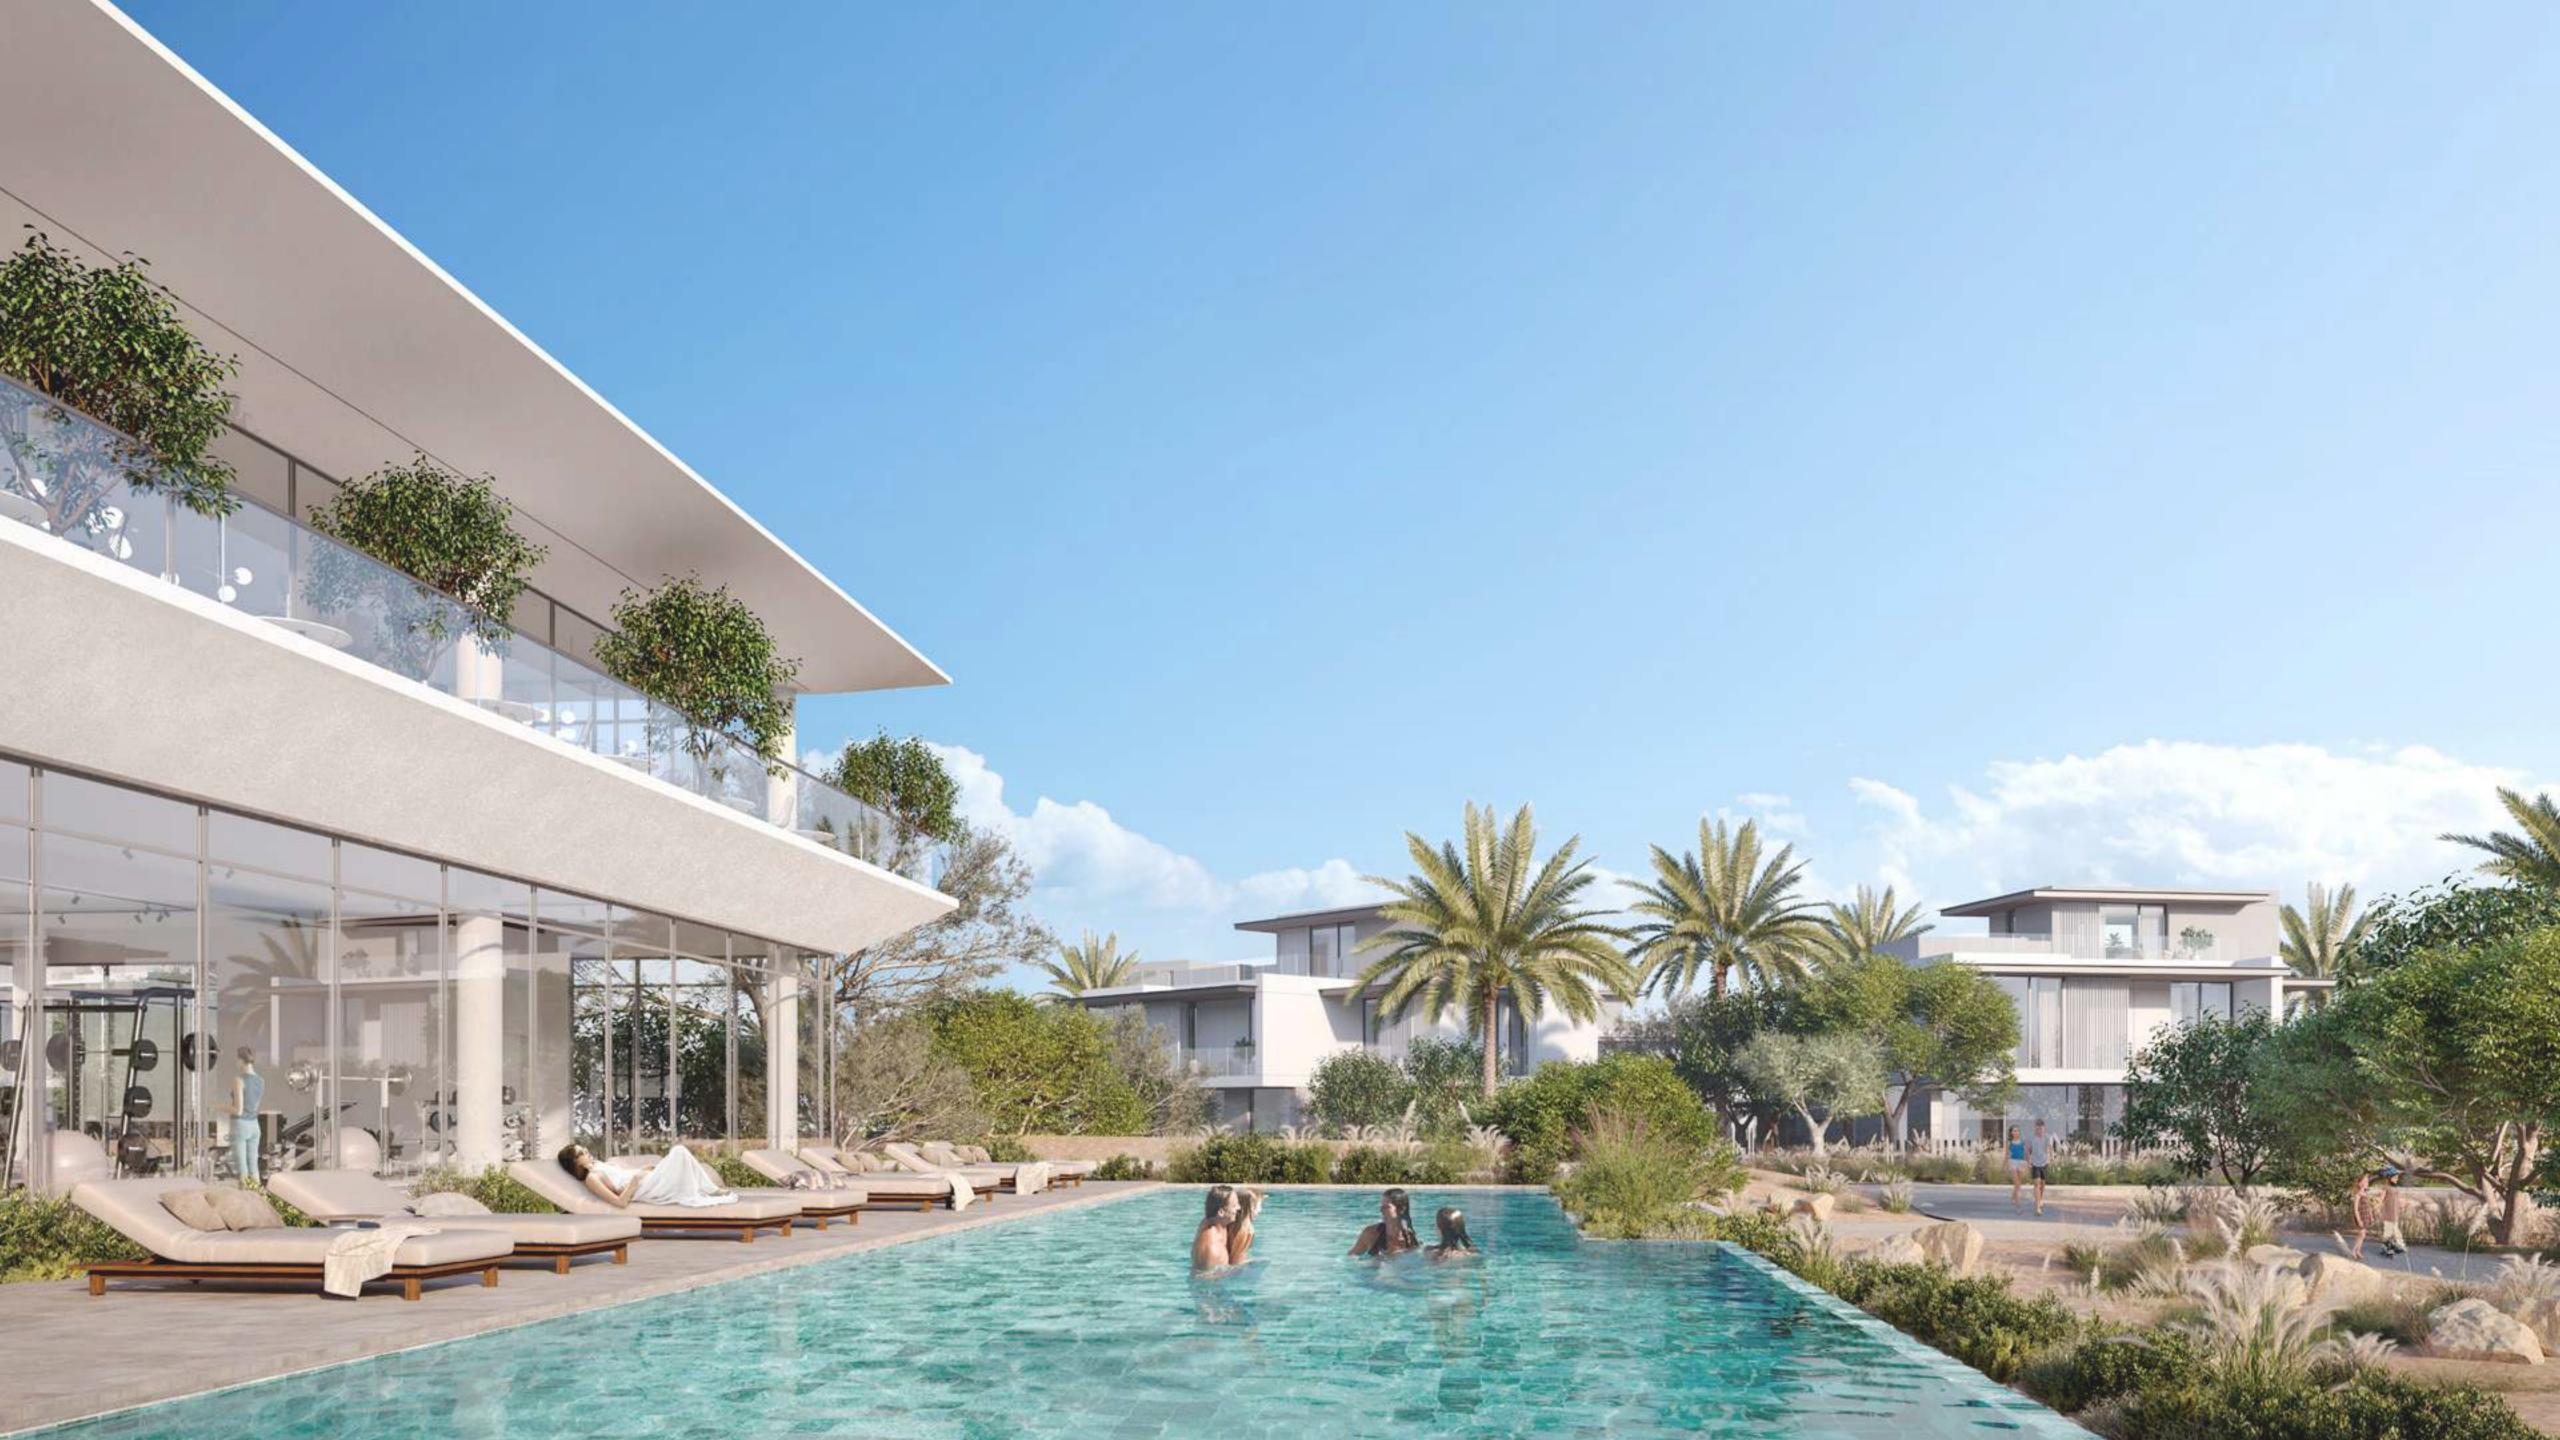

# Querentian WELLNESS CENTRE

The Wellness Center is a place to relax and recharge, with a gym, adult and kid pool decks, and a restaurant overlooking the sprawling farmland of the Farm Gardens community.

Spa facilities for both men and women, as well as plunge pools and treatment rooms, are part of the Wellness Center's offerings for residents and visitors alike.

| Gym   | Padel Court | Restaurant |
|-------|-------------|------------|
| Kids' | Swimming    | Female &   |
| Pool  | Pool        | Male Spa   |