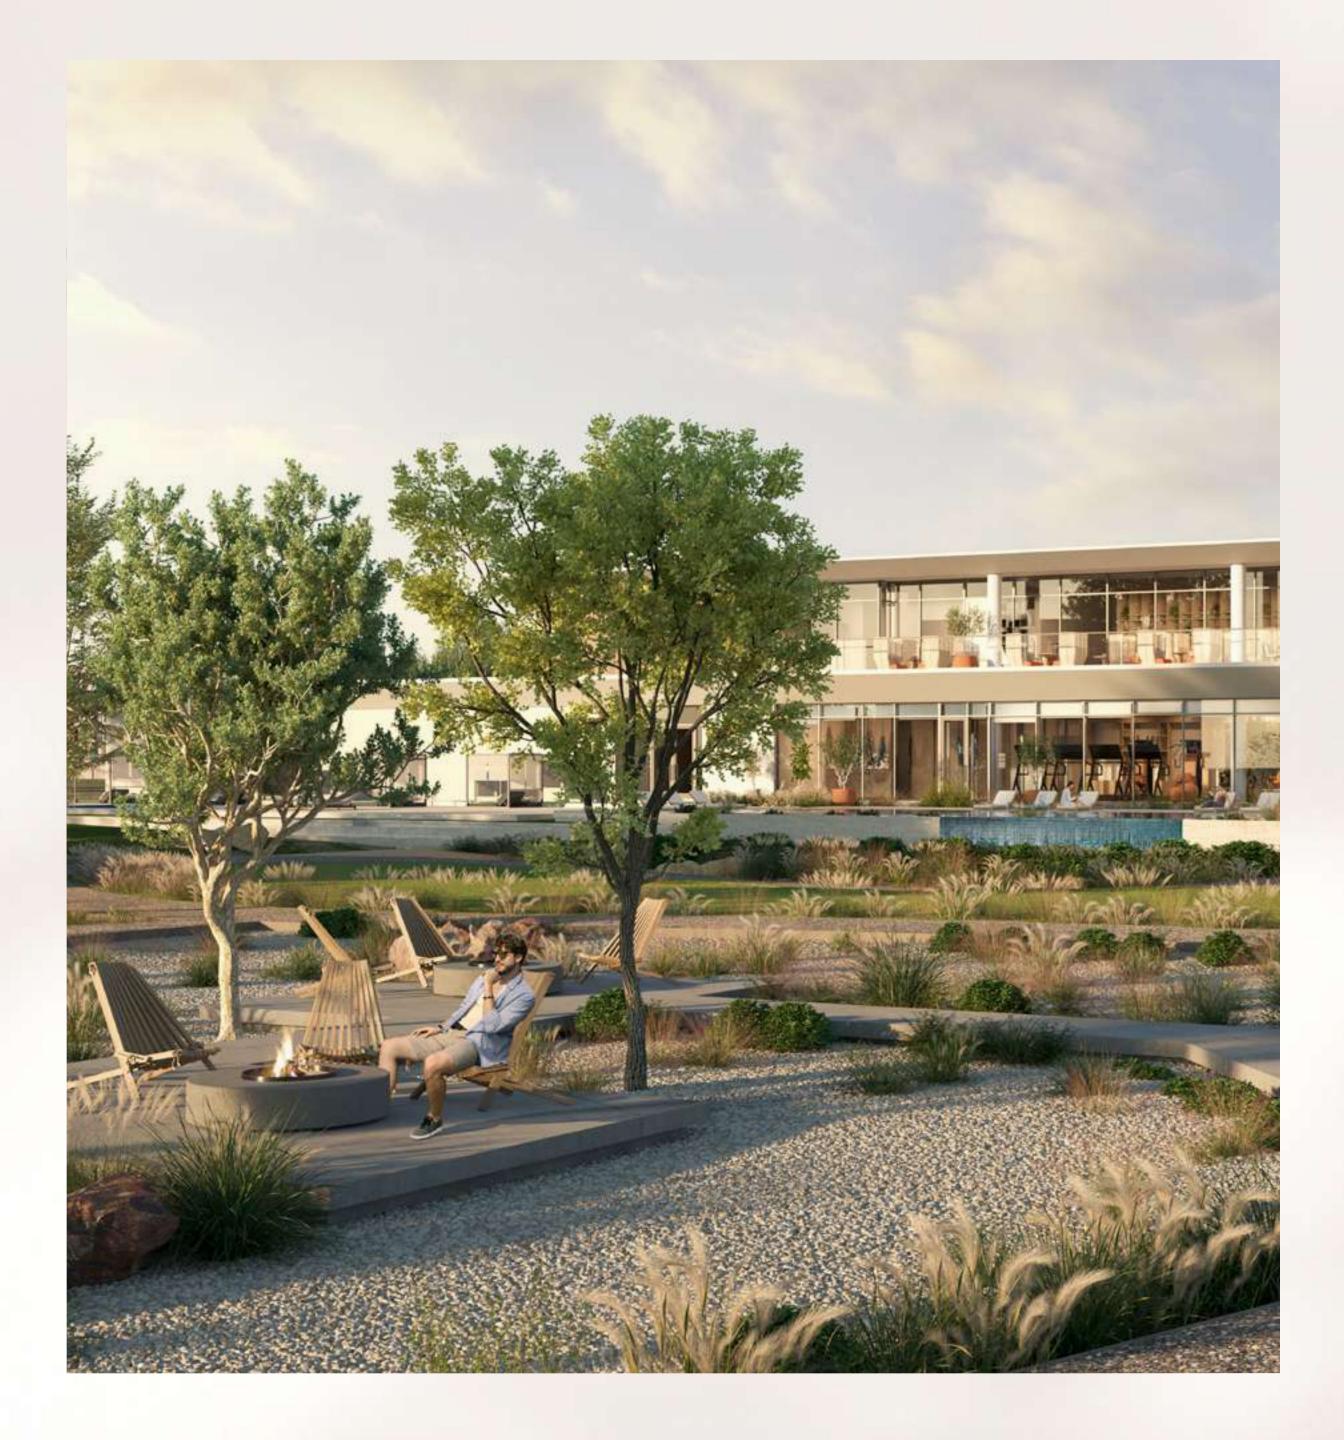

# Querentian WELLNESS CENTRE

The Wellness Center is a place to relax and recharge, with a gym, adult and kid pool decks, and a restaurant overlooking the sprawling farmland of the Farm Gardens community.

Spa facilities for both men and women, as well as plunge pools and treatment rooms, are part of the Wellness Center's offerings for residents and visitors alike.

| Gym   | Padel Court | Restaurant |
|-------|-------------|------------|
| Kids' | Swimming    | Female &   |
| Pool  | Pool        | Male Spa   |