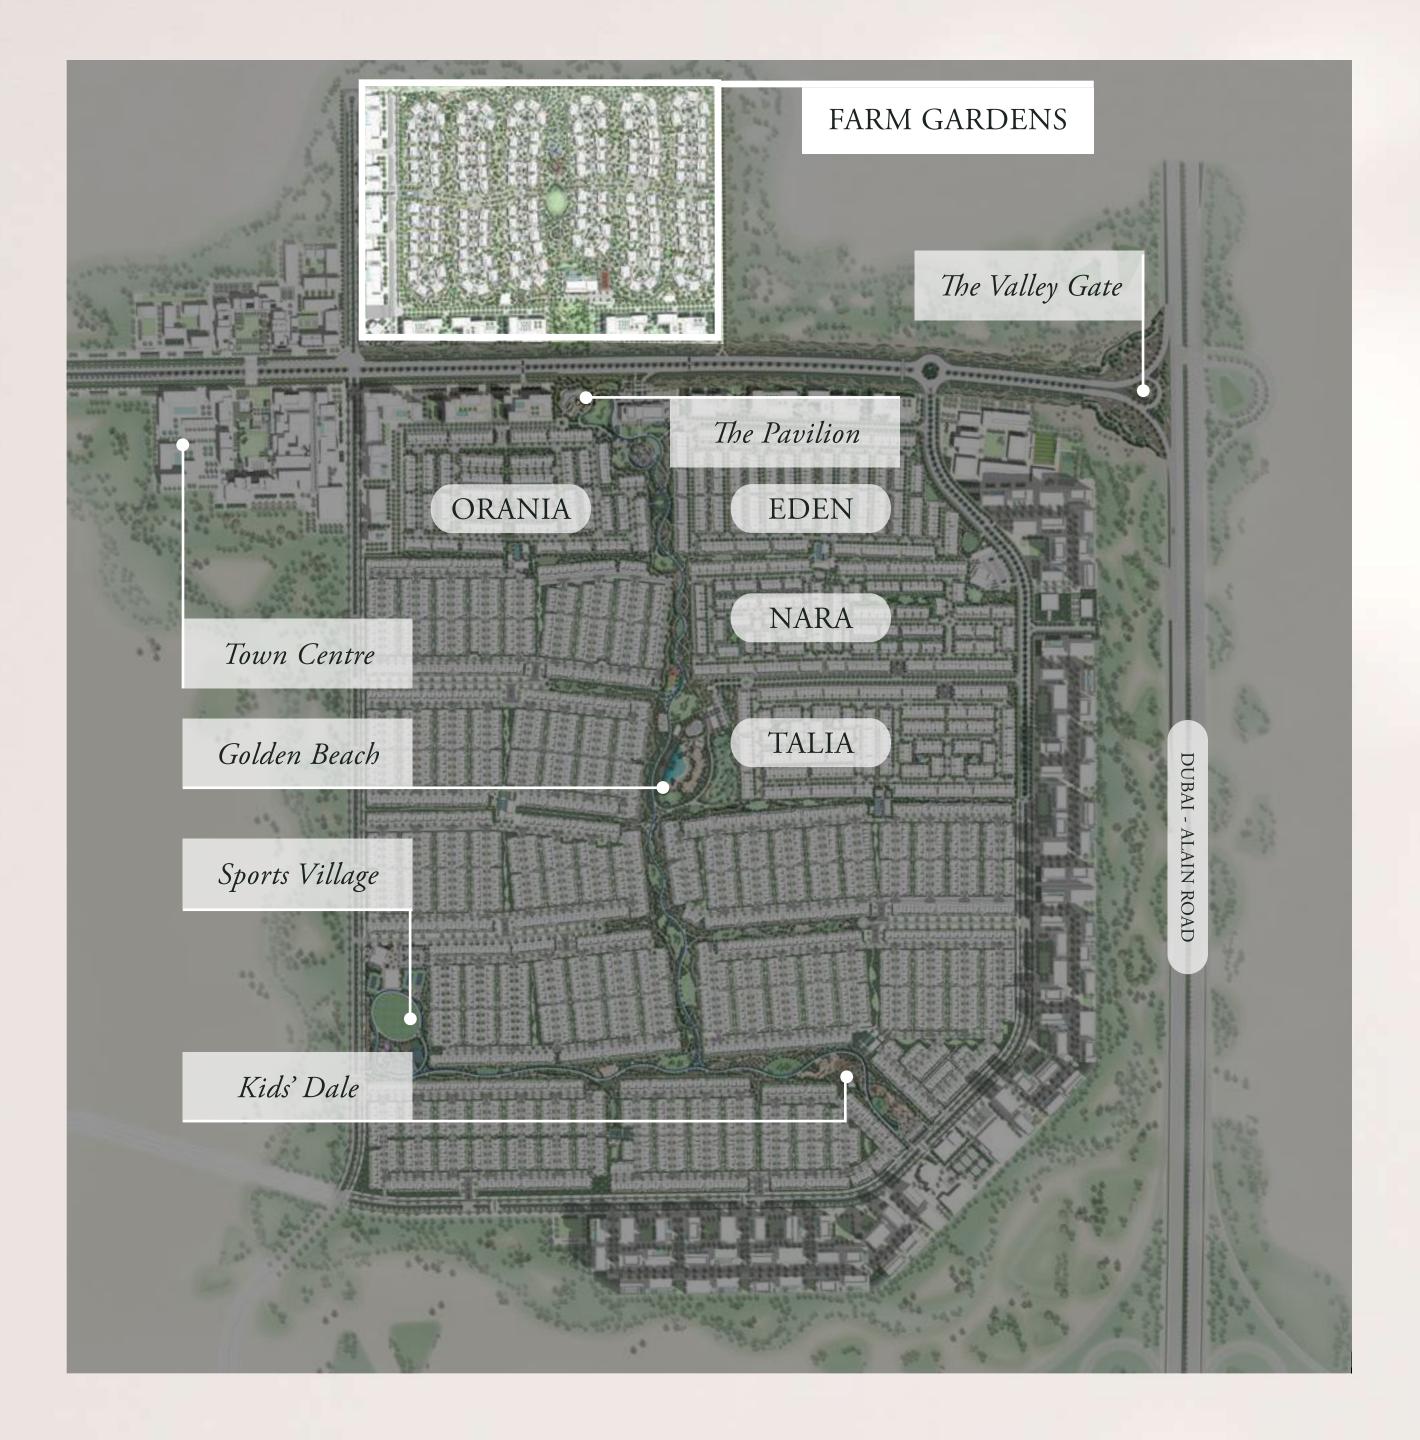

### TO ELEVATE YOUR LIFESTYLE

The elegantly contemporary Farm Gardens community is designed for effortless living.

Residents can enjoy a wide choice of world-class amenities offered by The Valley, including The Pavillion, which is just a few blocks away.

| Golden       | Town     | Pocket            |
|--------------|----------|-------------------|
| Beach        | Centre   | Parks             |
| Barbecue &   | Retail & | Indoor & Outdoor  |
| Picnic Areas | Dining   | Sports Facilities |

#### AMENITIES

- A. Entrance & Guard House
- B. Grand Lawn
- C. Petting Zoo And Animal Farm
- D. Kids Play Area
- E. Hydroponics
- F. Community Farming Allotments
- G. Desert Majlis And Bonfire

- H. Stargazing Platforms
- I. Picnic Spots
- J. Lawn
- K. Outdoor Fitness Station
- L. Yoga
- M. Xeriscape Botanical Garden
- N. Events Plaza

- O. Pool Deck
- P. Padel Court
- R. Volley Ball
- S. Ghaf Forest
- T. Mosque
- U. Parking Amenity
- V. Gsm

#### TYPES

STYLES

**HORIZON** 

**EARTH** 

UTILITY

WELLNESS CENTRE

4 BR VILLAS

5 BR VILLAS