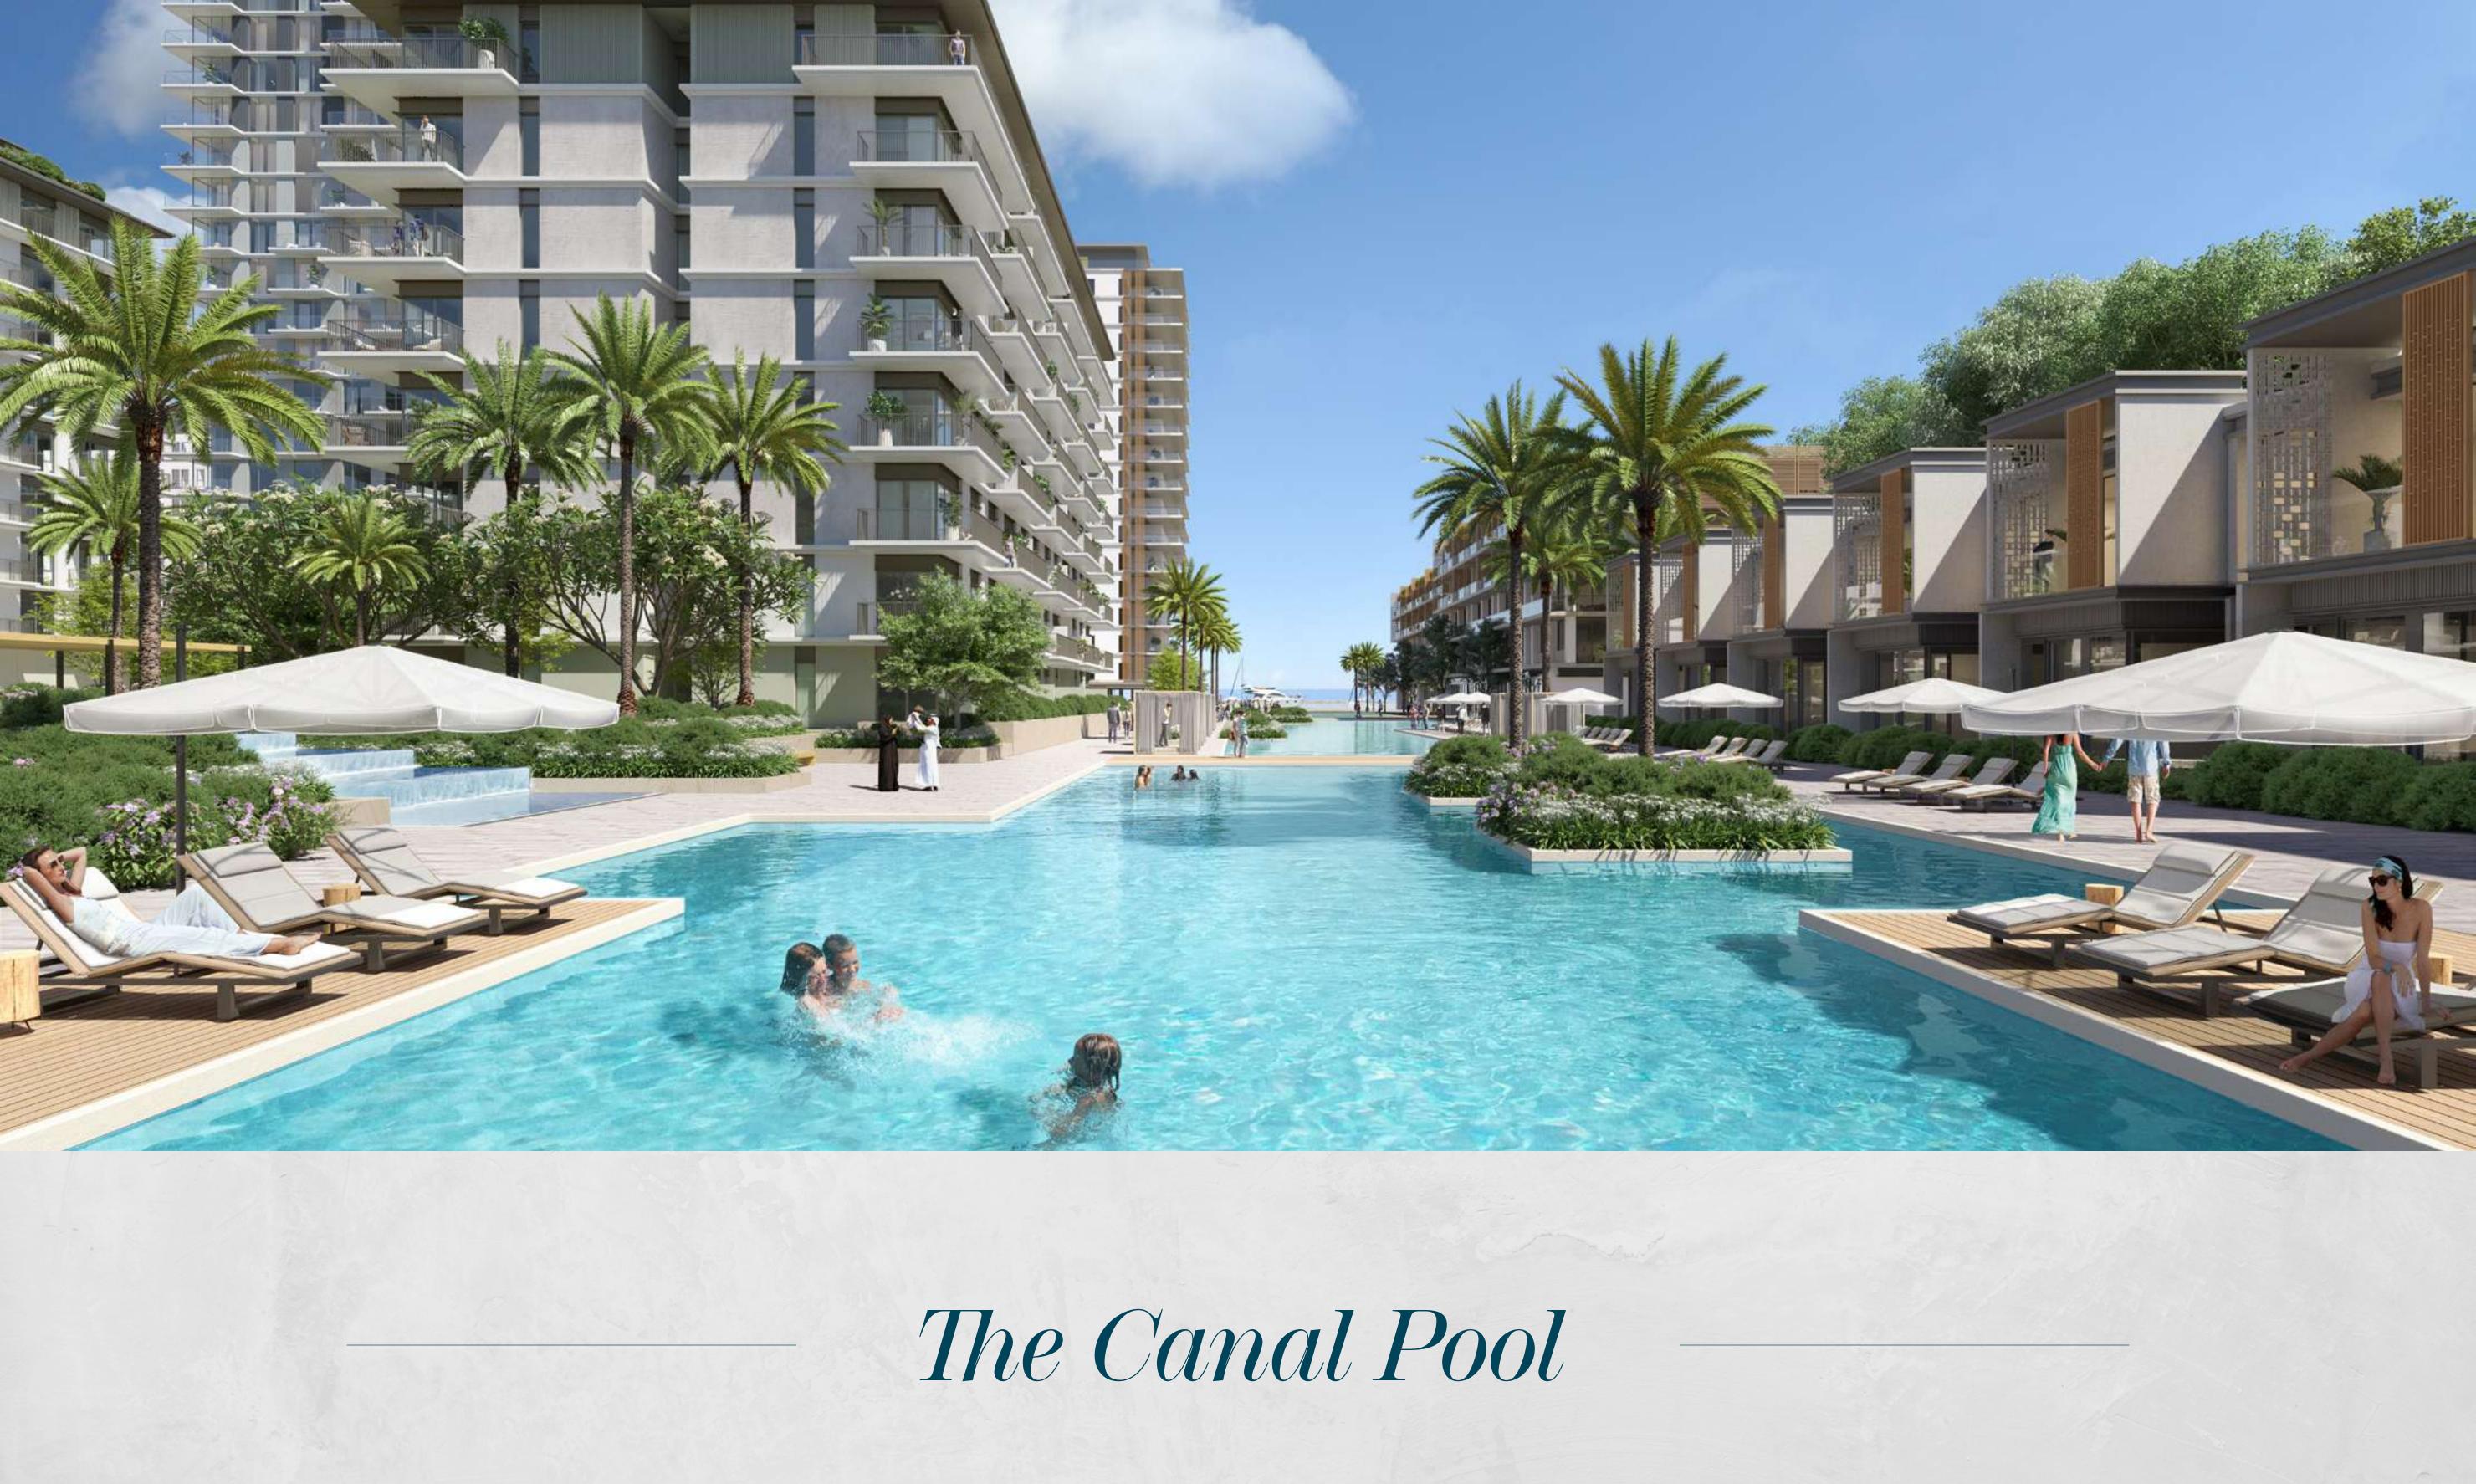

## A Thriving Promenade

Seascape offers a fine collection of premium 1, 2, & 3-bedroom homes steps away from the Marina, the Promenade and Dubai's longest swimmable canal pool. Dive into the good life in a contemporary residential oasis offering sophisticated amenities, tranquil surroundings, and exciting nearby attractions.

## Leisure & Relaxation

The four-building complex is directly adjacent to the community park and the canal pool, with direct access to the lushly landscaped promenade brimming with life and offering excellent views of the marina and the Dubai skyline. Dip your toes in the 500-metre-long canal pool lined with palm trees and cabanas, or benefit from the complex's own gym and pool facilities. Seascape is the place where you can do all that and much more.