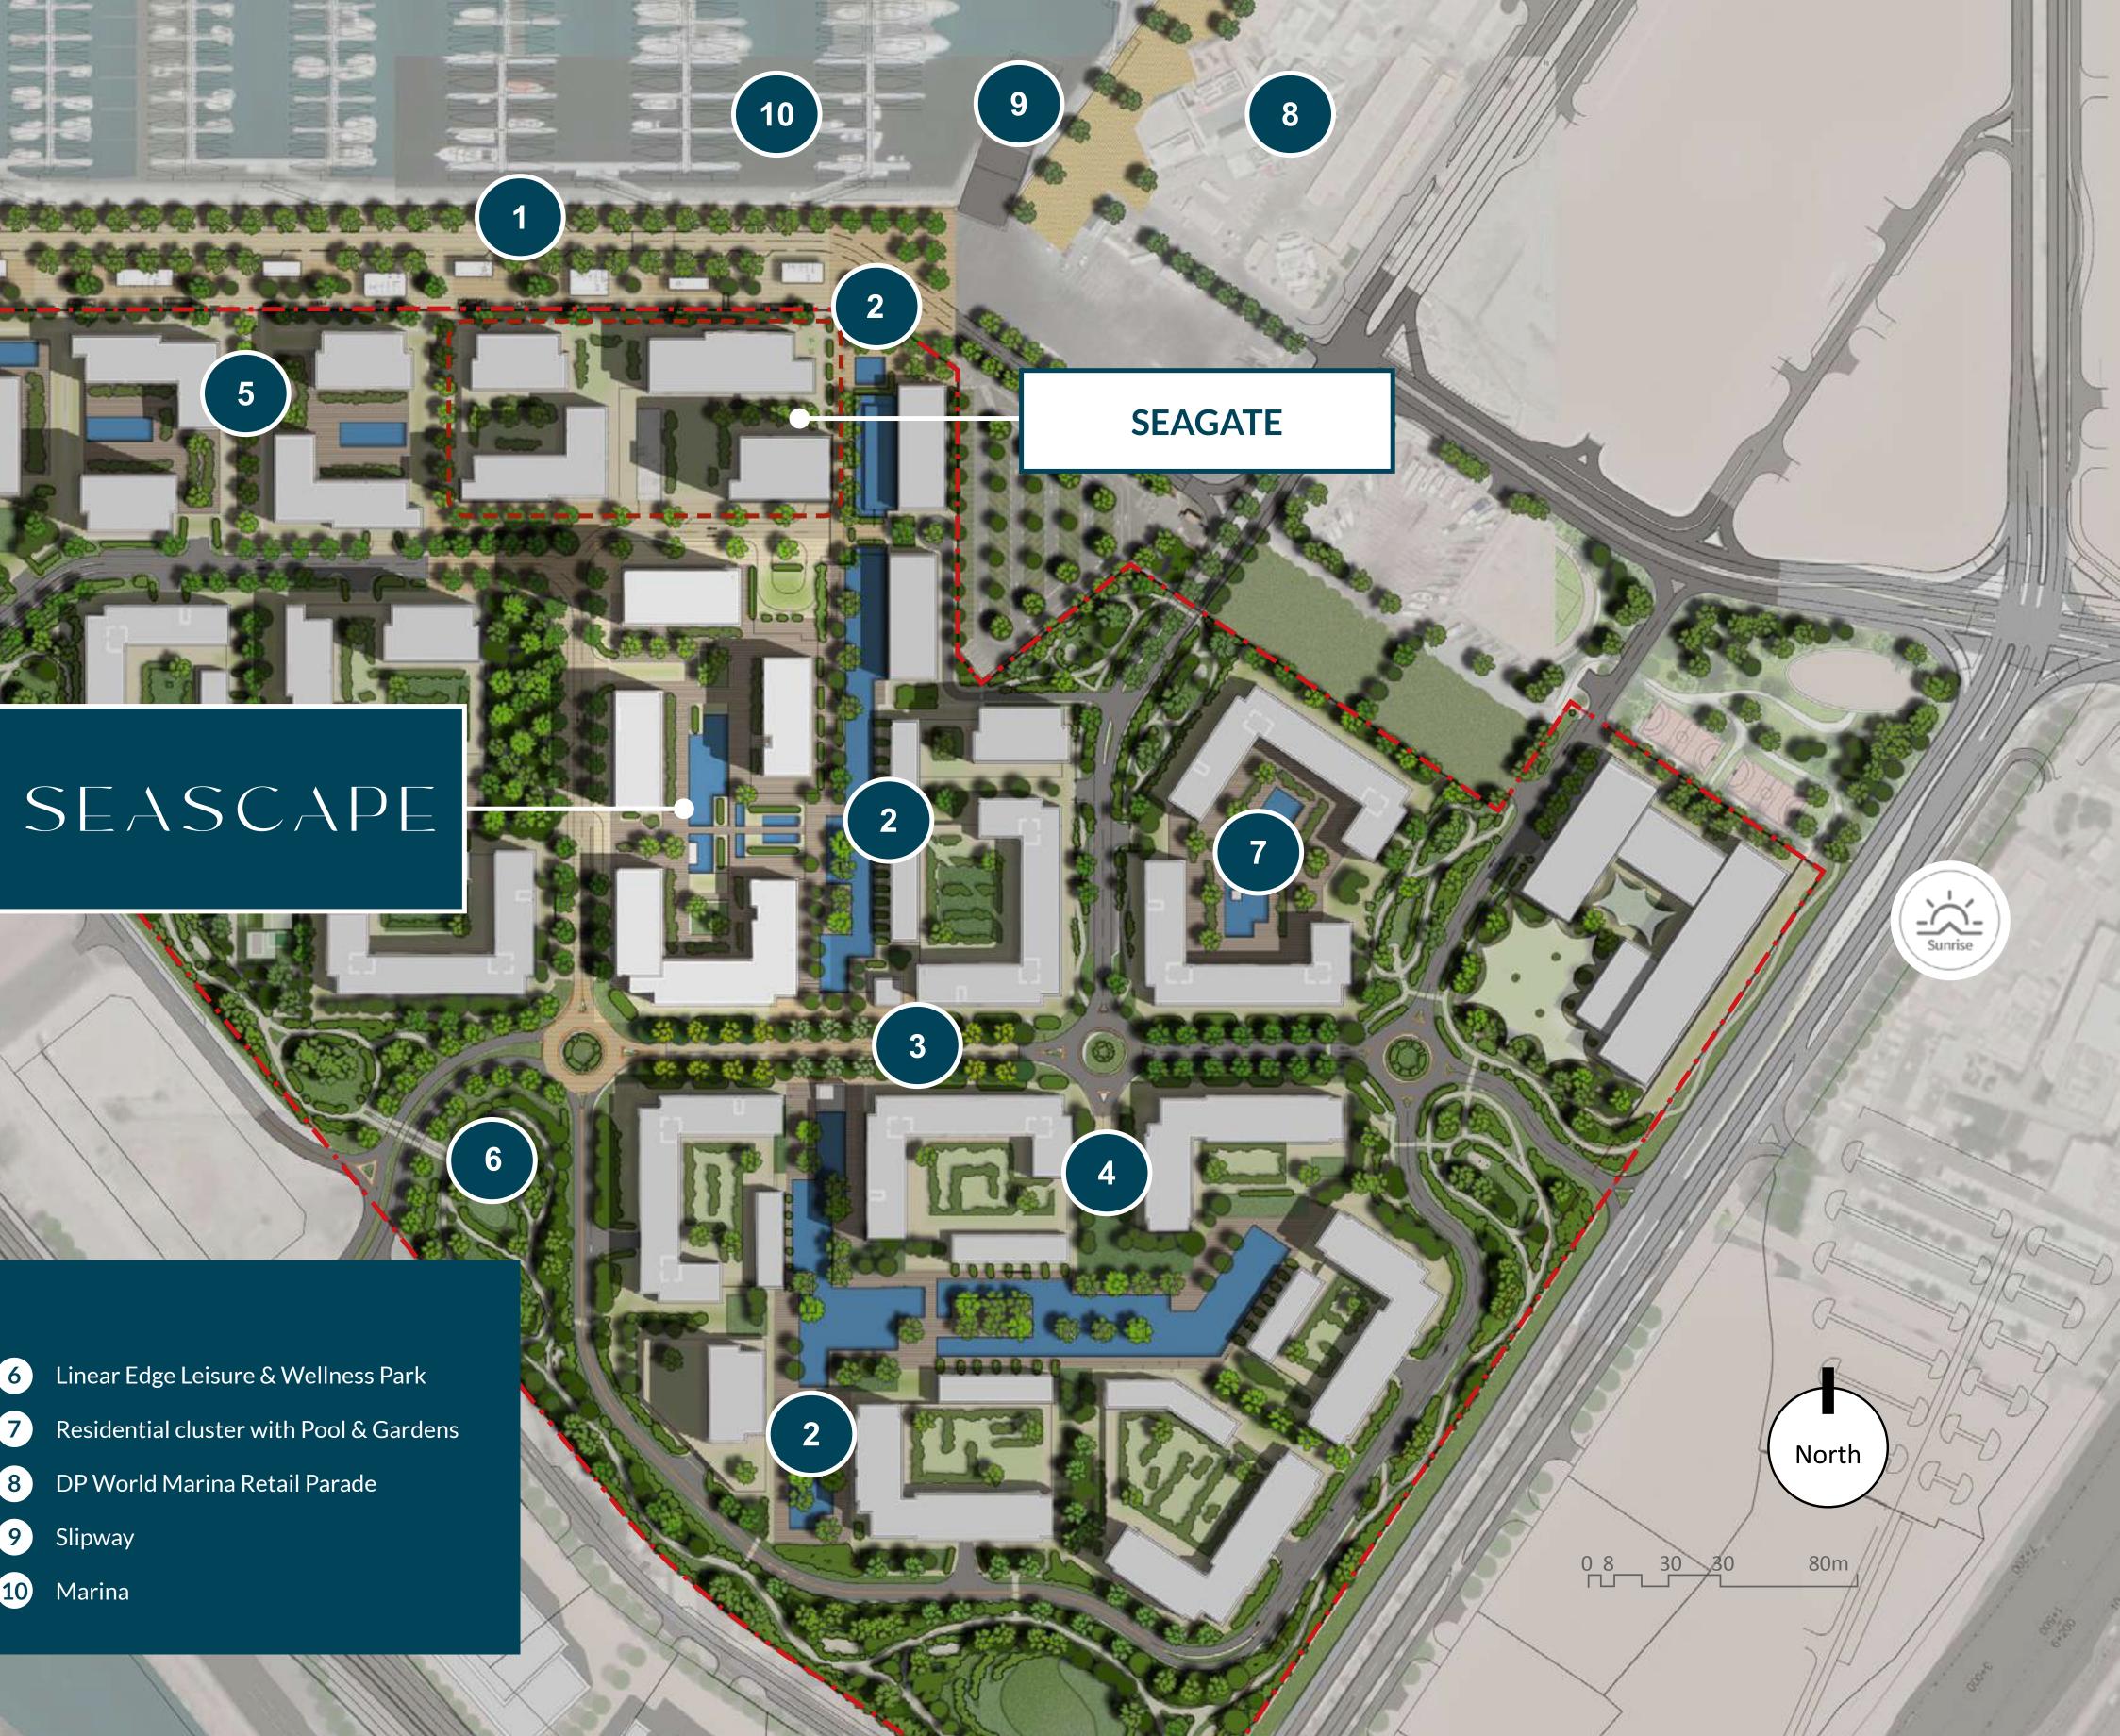

### Legends

| 1 |  |
|---|--|
|   |  |

(2)

Burj View axis

Marina Promenade

3 High Street (Local Shops & Cafe's)

28

4 Neighbourhood Park & Plaza

| 6  | Linear Edge Leisure & Wellness Park   |
|----|---------------------------------------|
| 7  | Residential cluster with Pool & Garde |
| 8  | DP World Marina Retail Parade         |
| 9  | Slipway                               |
| 10 | Marina                                |

5 Sikkas