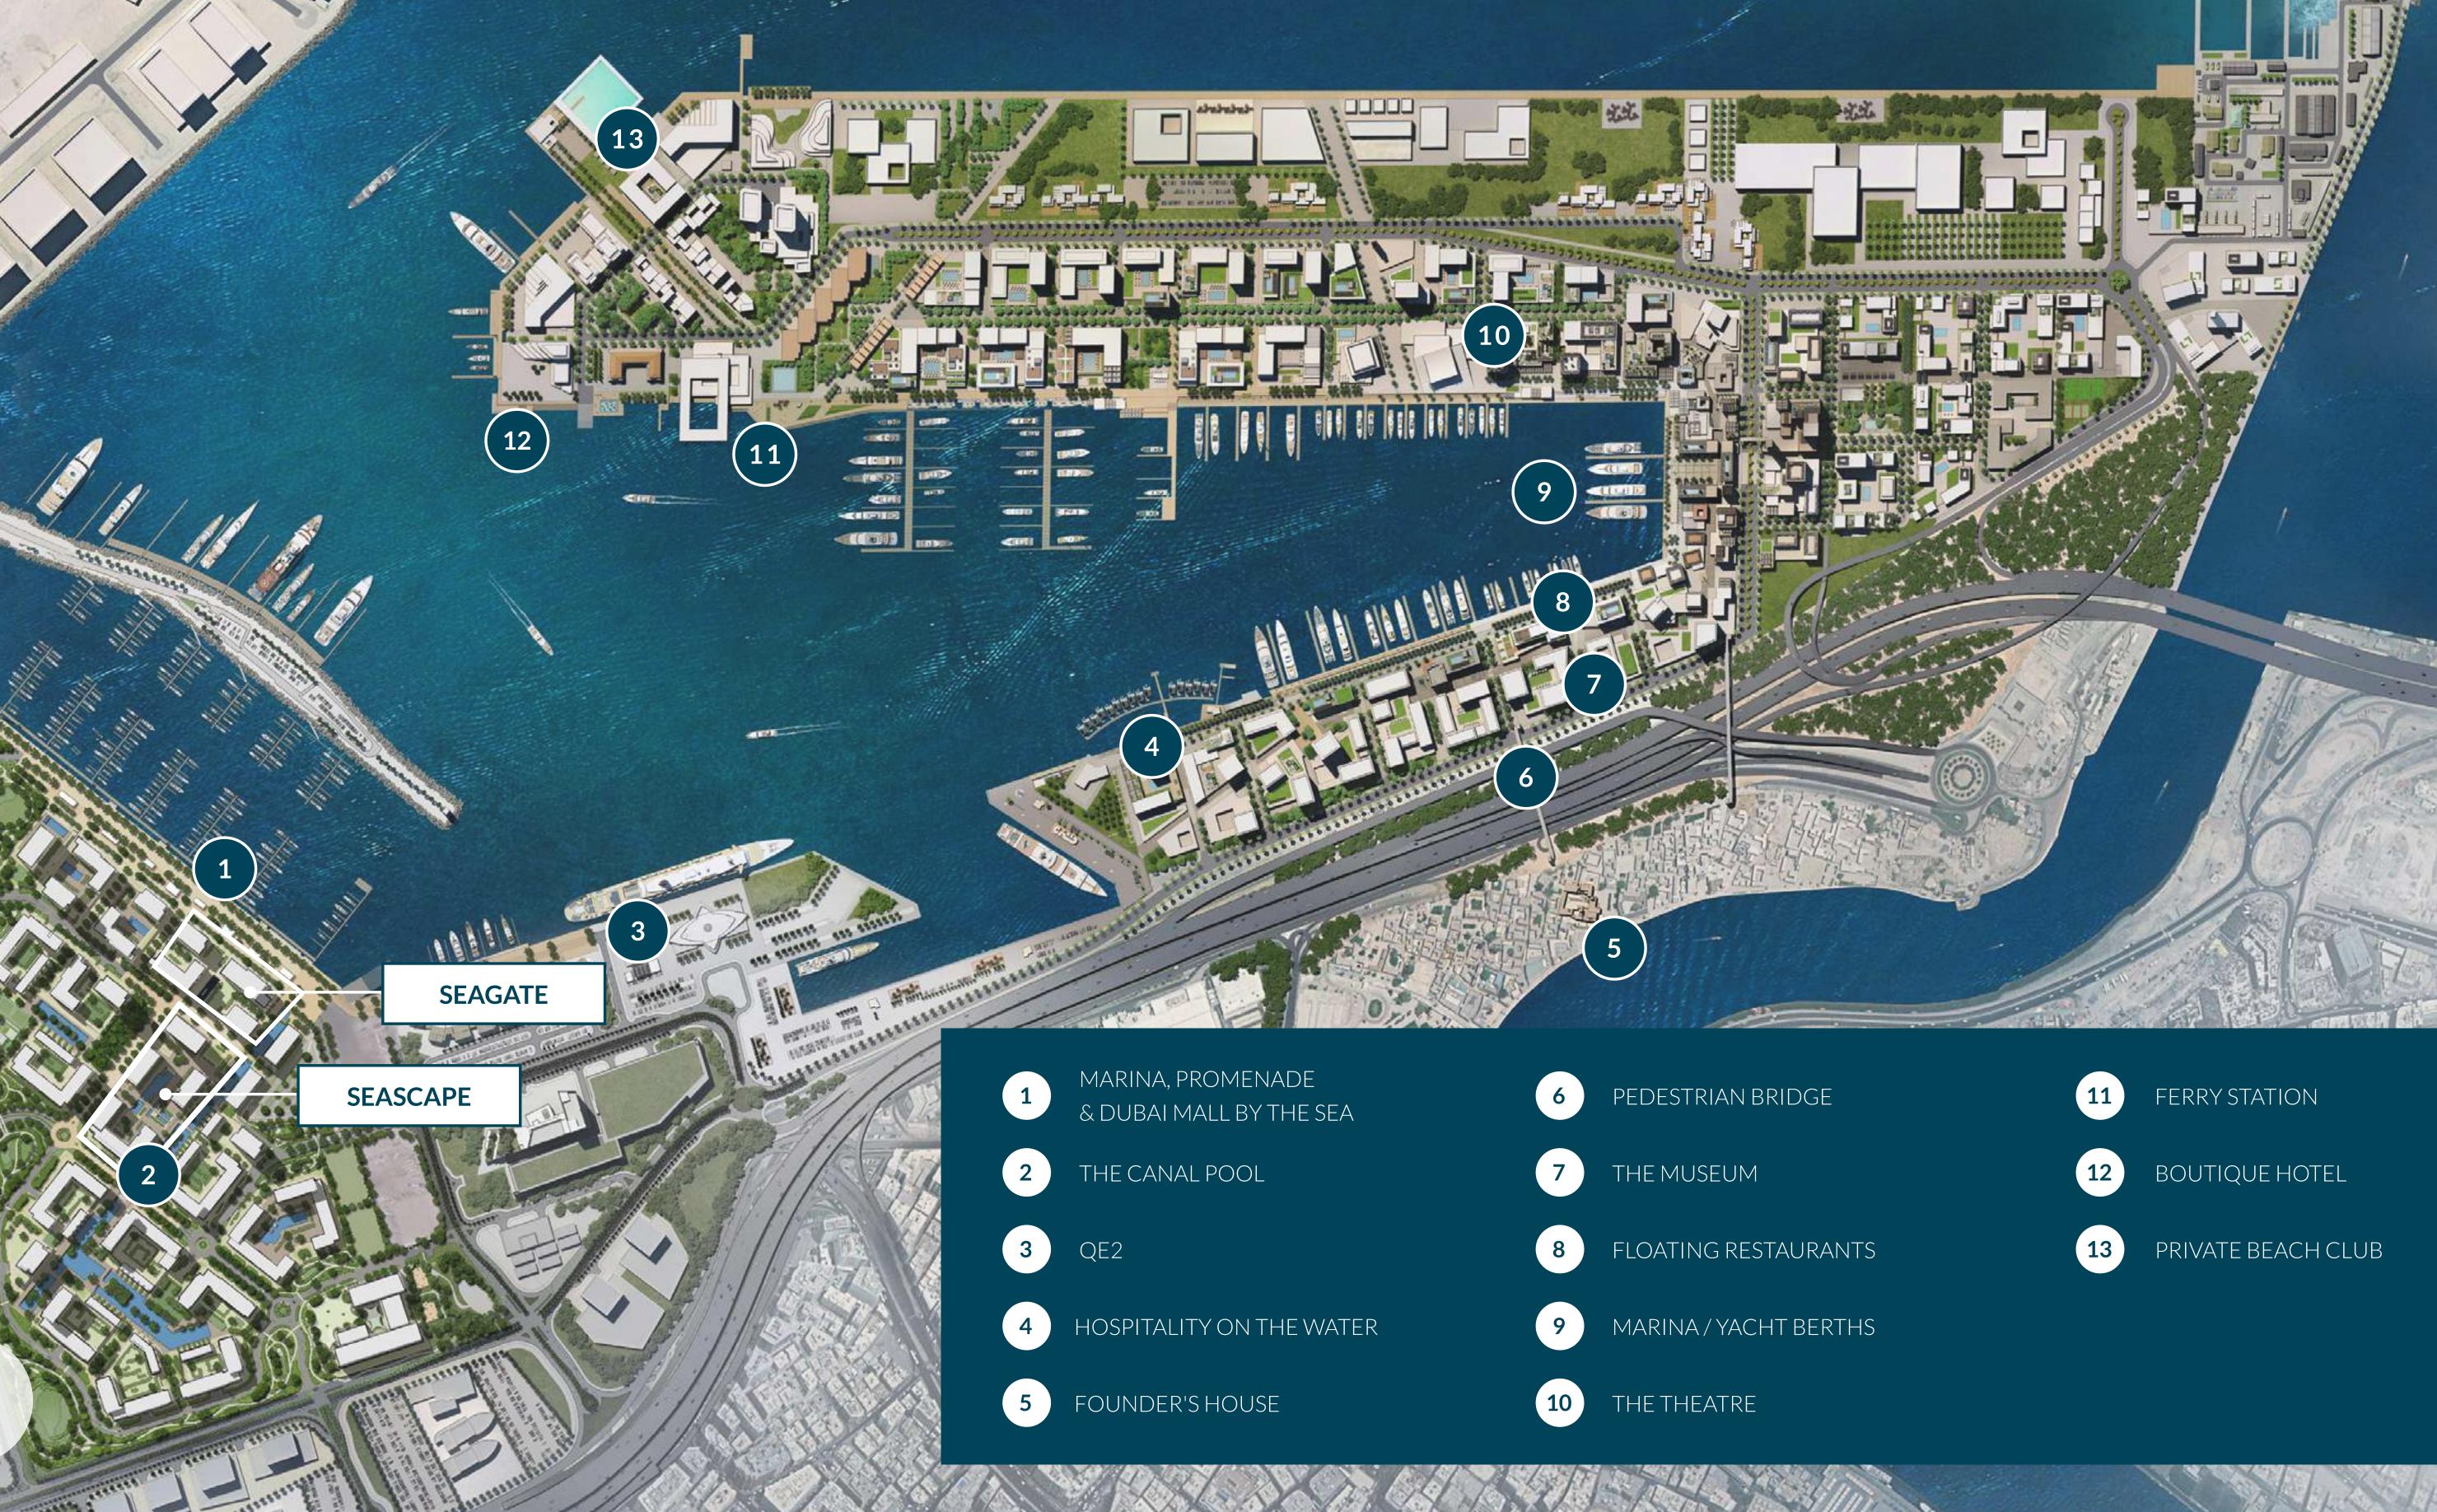

### Legends

| 1 |  |
|---|--|
|   |  |

(2)

Burj View axis

Marina Promenade

3 High Street (Local Shops & Cafe's)

28

4 Neighbourhood Park & Plaza

| 6  | Linear Edge Leisure & Wellness Park   |
|----|---------------------------------------|
| 7  | Residential cluster with Pool & Garde |
| 8  | DP World Marina Retail Parade         |
| 9  | Slipway                               |
| 10 | Marina                                |

5 Sikkas