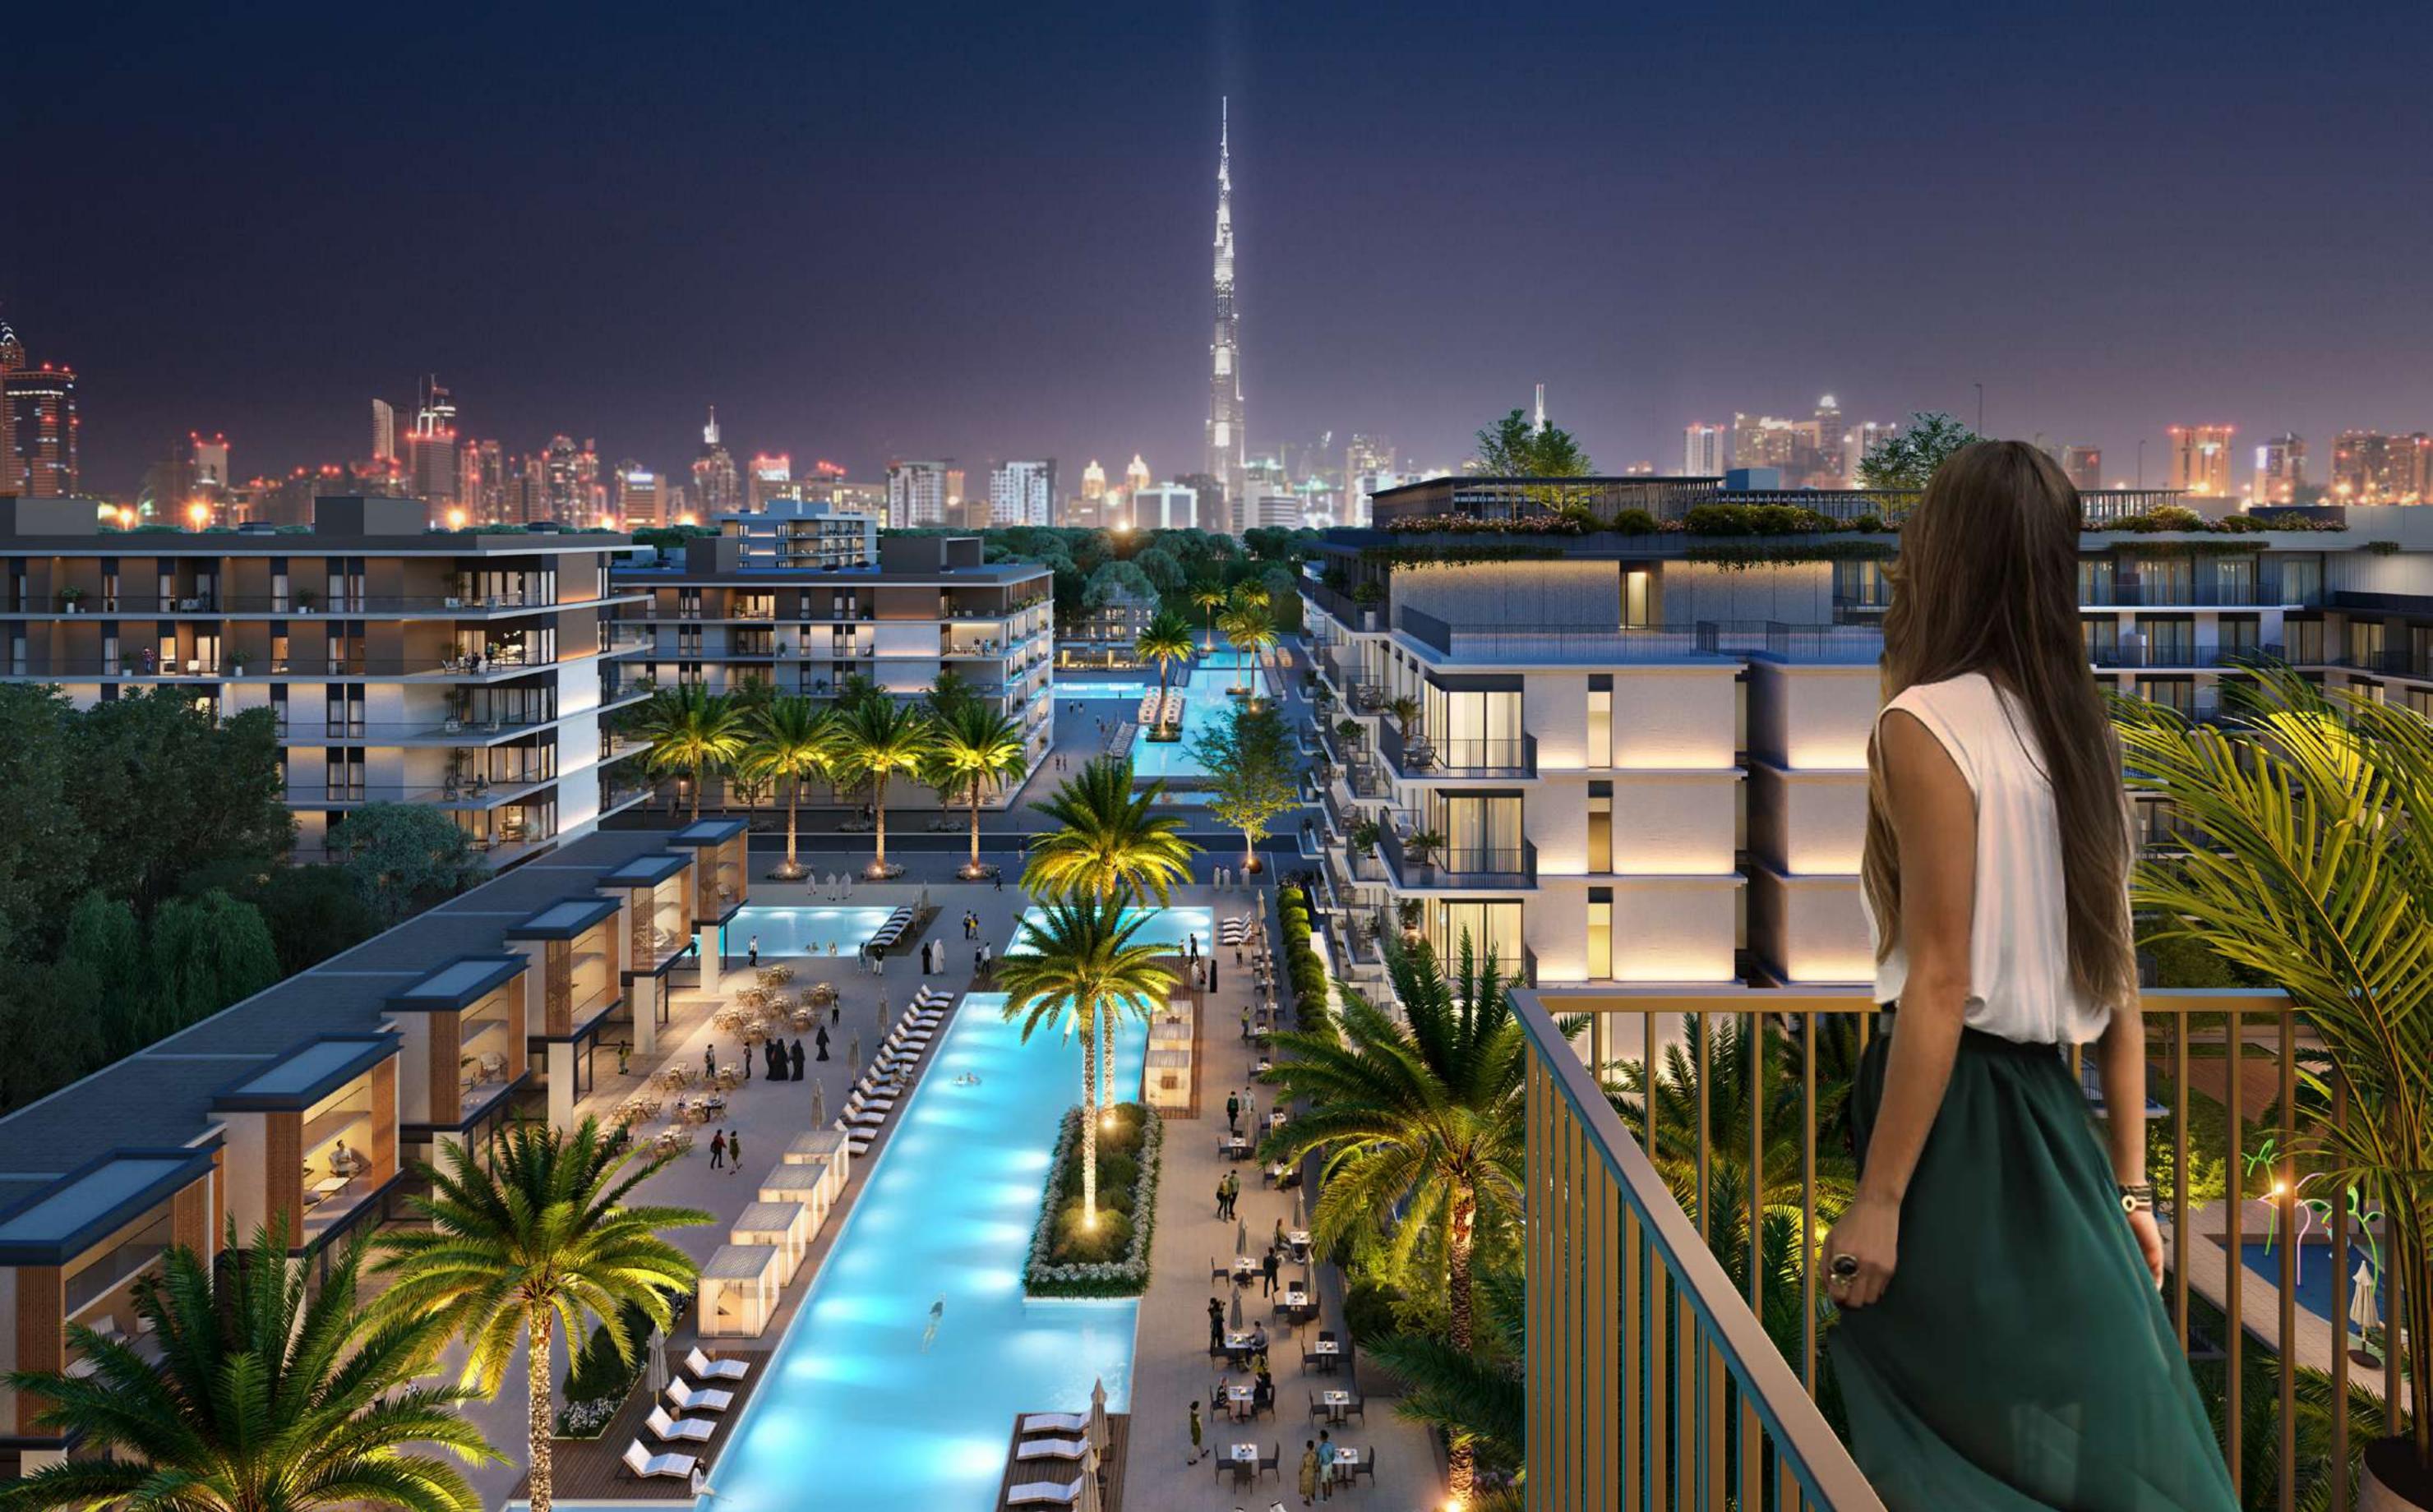

## Leisure & Relaxation

The four-building complex is directly adjacent to the community park and the canal pool, with direct access to the lushly landscaped promenade brimming with life and offering excellent views of the marina and the Dubai skyline. Dip your toes in the 500-metre-long canal pool lined with palm trees and cabanas, or benefit from the complex's own gym and pool facilities. Seascape is the place where you can do all that and much more.

Boardwalk Promenade

# Community Park

Retail & Dining Options

mmm