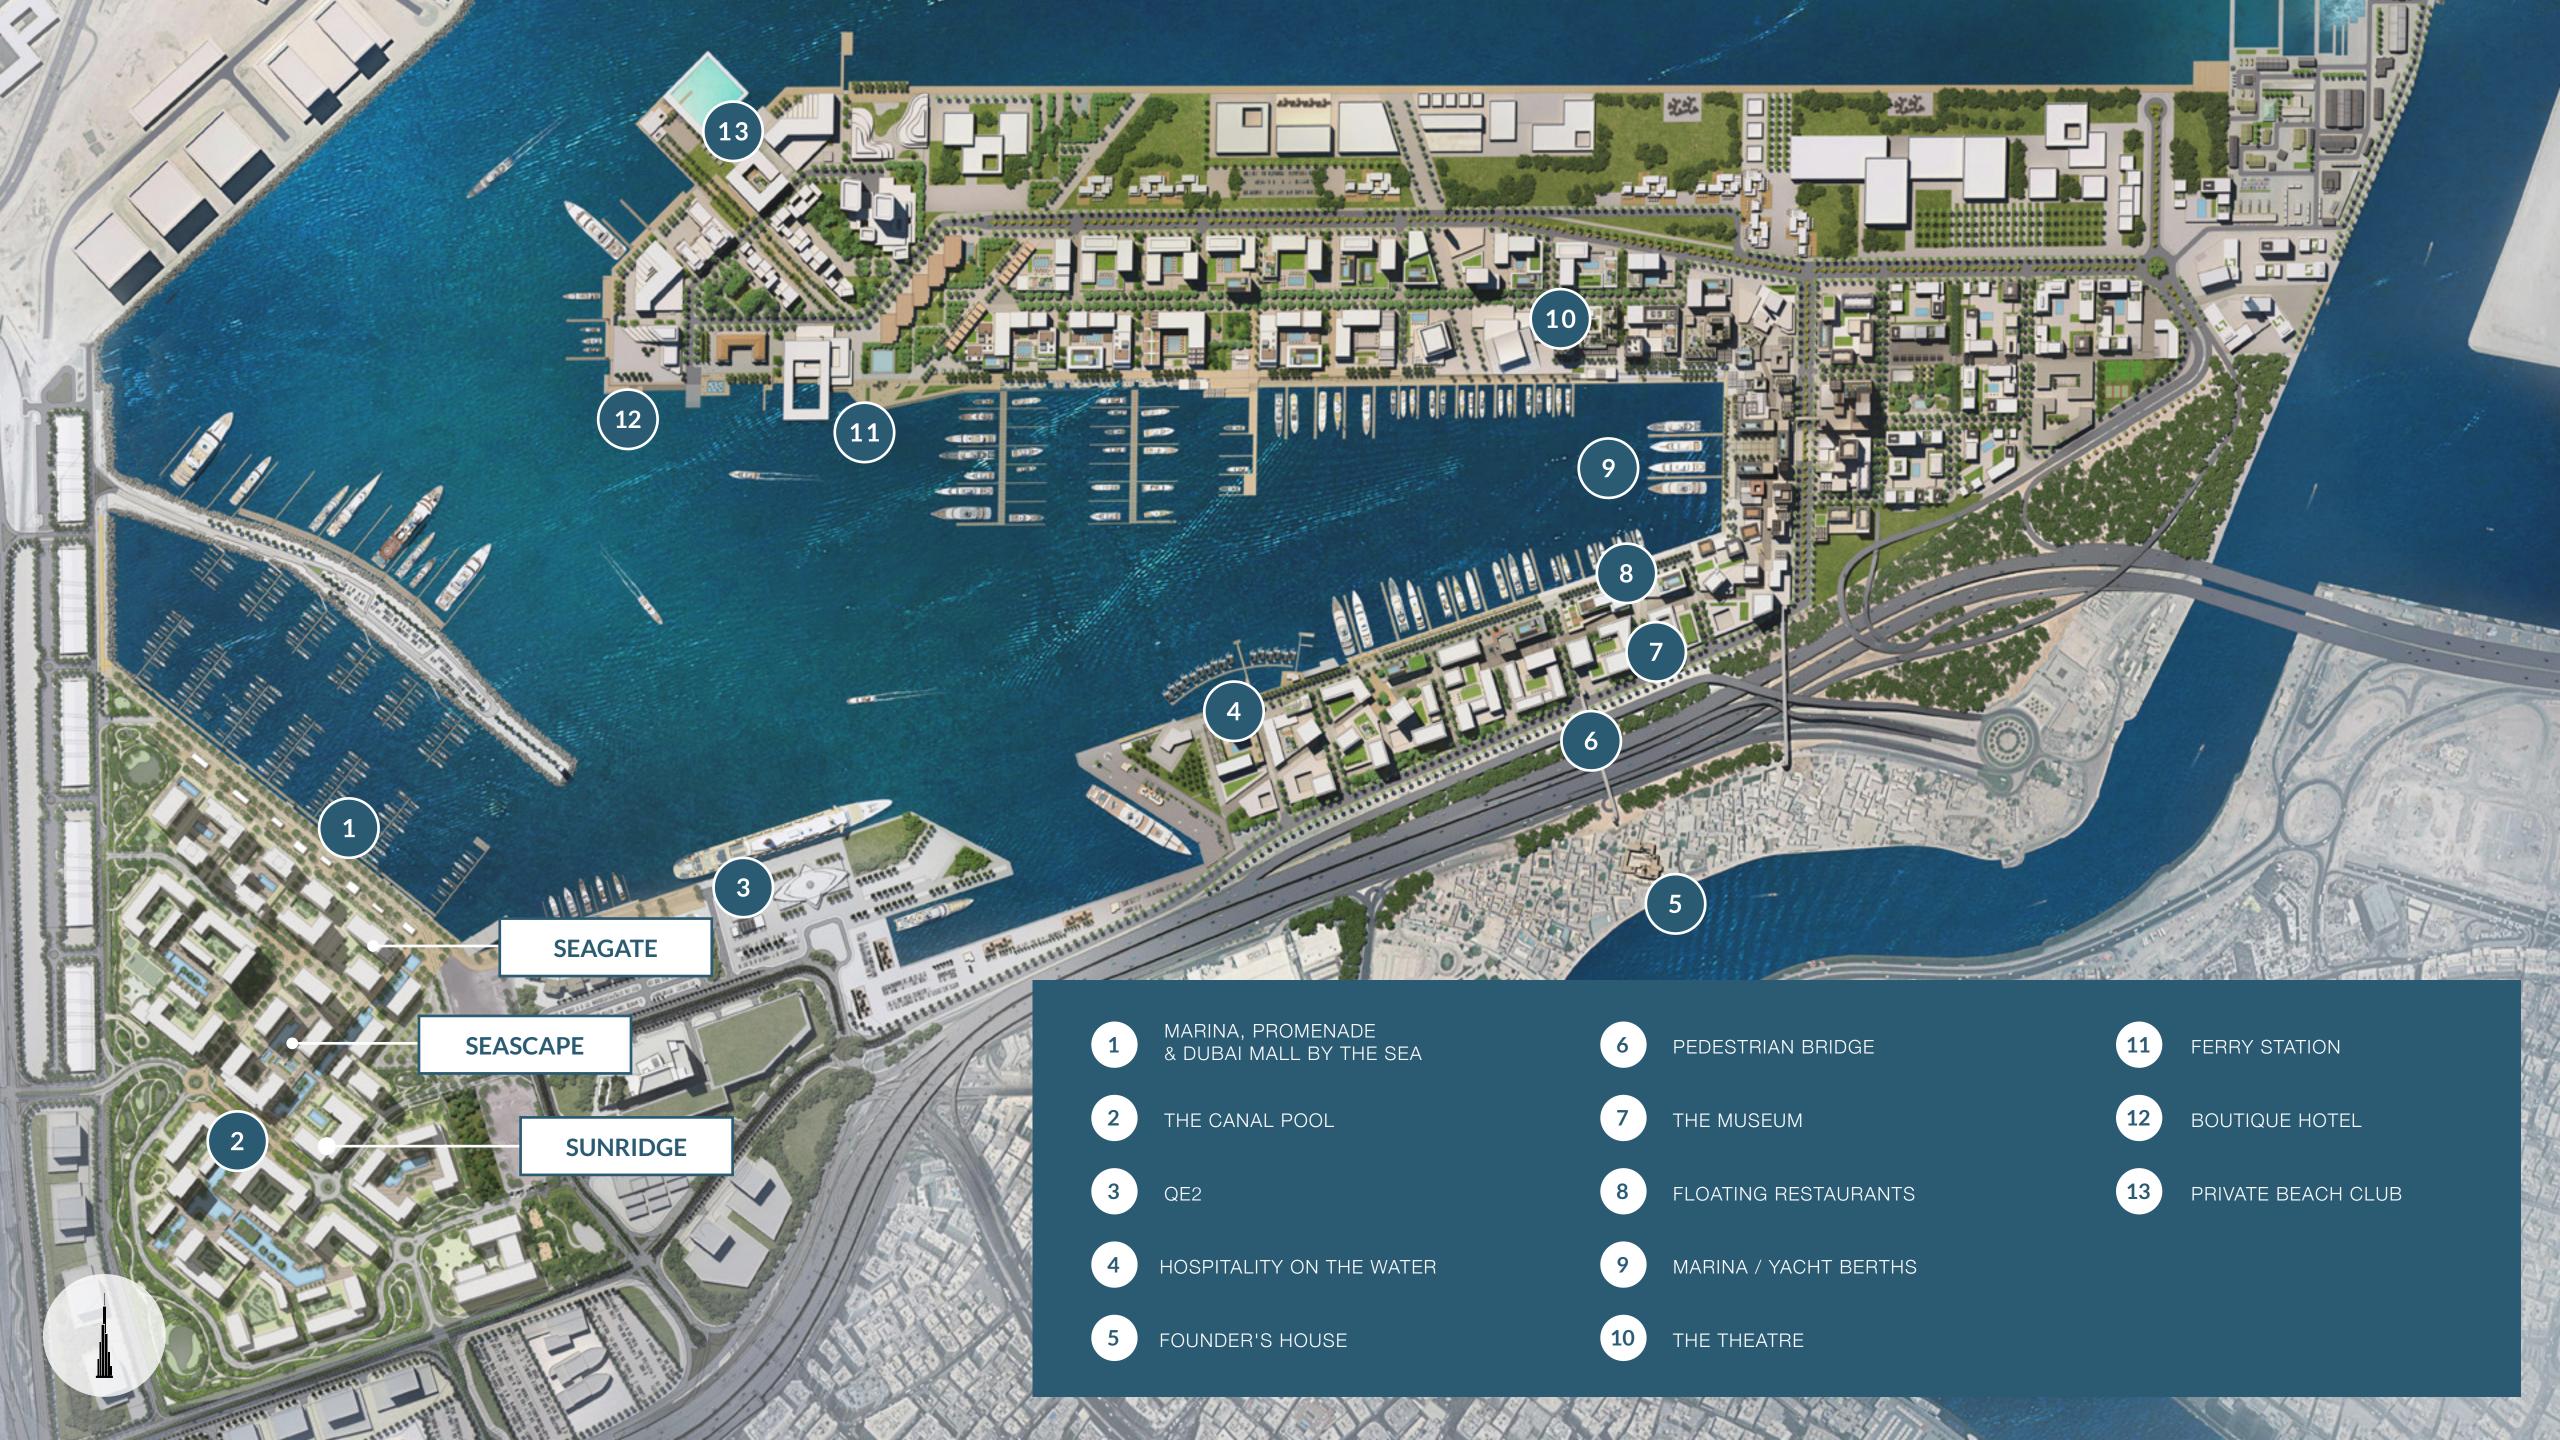

#### World-class Superyacht Hub

The new marina at Rashid Yachts & Marina offers convenient, hassle-free access to Dubai, accommodating 430 wet berths for yachts up to 100m long with a range of flexible berthing options, from a single night through to seasonal and annual stays.

## Shopping, Dining & Inspiration

When it comes to retail therapy, nobody does it better than Dubai. The nearby Downtown Dubai is the city's most famous shopping district, and it's packed with chic boutiques that will satisfy your every fancy. Rashid Yachts & Marina's promenade has floating restaurants, cafés, lounges, and beach bars, while downtown Dubai is home to the city's top dining and nightlife options and is conveniently located just a short distance away.

#### A Thriving Promenade

During the day, or long after the sun dips beyond the sea's horizon, the Promenade is the essence of the Marina's thriving life with a rich variety of dining options and an eclectic selection of stylish shops that will accommodate your every need. So just sit back, relax, and enjoy life.

#### Leisure & Relaxation

Directly adjacent to the community park and the canal pool, with direct access to the lushly landscaped promenade brimming with life and offering excellent views of the marina and the Dubai skyline. Dip your toes in the 500-metre-long canal pool lined with palm trees and cabanas, or benefit from the complex's own gym and pool facilities. Sunridge is the place where you can do all that and much more.

### Boardwalk Promenade

Community Park