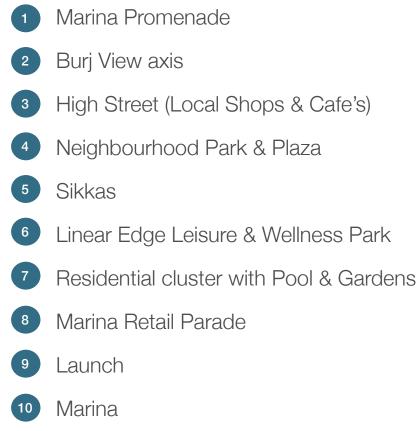

nearby attractions.





## Inspired Elegance



Each of Sunridge's modern residential units is a masterpiece of detail and design. Choose between expansive 1 & 2-bedroom apartments with open floorplans and panoramic windows offering endless outdoor living space views reflected in the perfectly balanced interiors colour palette.



#### Leisure & Relaxation



Directly adjacent to the community park and the canal pool, with direct access to the lushly landscaped promenade brimming with life and offering excellent views of the marina and the Dubai skyline. Dip your toes in the 500-metre-long canal pool lined with palm trees and cabanas, or benefit from the complex's own gym and pool facilities. Sunridge is the place where you can do all that and much more.







### Elevated Urban Living



## Pool Canal

m





### Boardwalk Promenade





Community Park







### Global Lifestyle Developer

A leader in the global real estate market, EMAAR has grown over the years to become the largest real estate developer outside of China. You will be investing with one of the best-regarded brands in the world\*.

51.8BN AED Market Cap - FY 2022 24.9BN AED Revenue as of Dec. 2022

6.8BN AED Net Profit - FY 2022

> 12+ Global Market Presence

85,000 Residential Units Delivered

27,000 Residential Units Currently Under Development

\* As in 31 December 2022