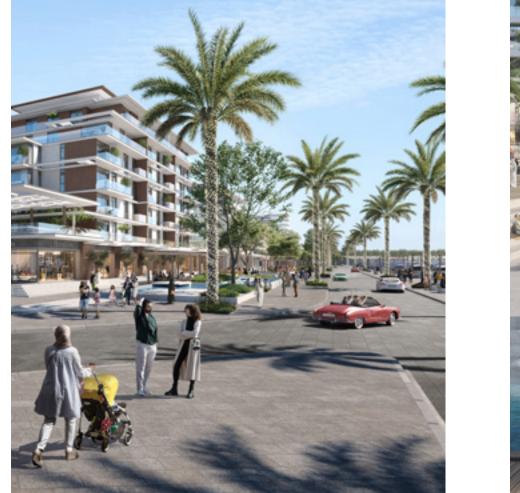

#### Leisure & Relaxation

Directly adjacent to the community park and the canal pool, with direct access to the lushly landscaped promenade brimming with life and offering excellent views of the marina and the Dubai skyline. Dip your toes in the 500-metre-long canal pool lined with palm trees and cabanas, or benefit from the complex's own gym and pool facilities. Sunridge is the place where you can do all that and much more.

### Boardwalk Promenade

Community Park