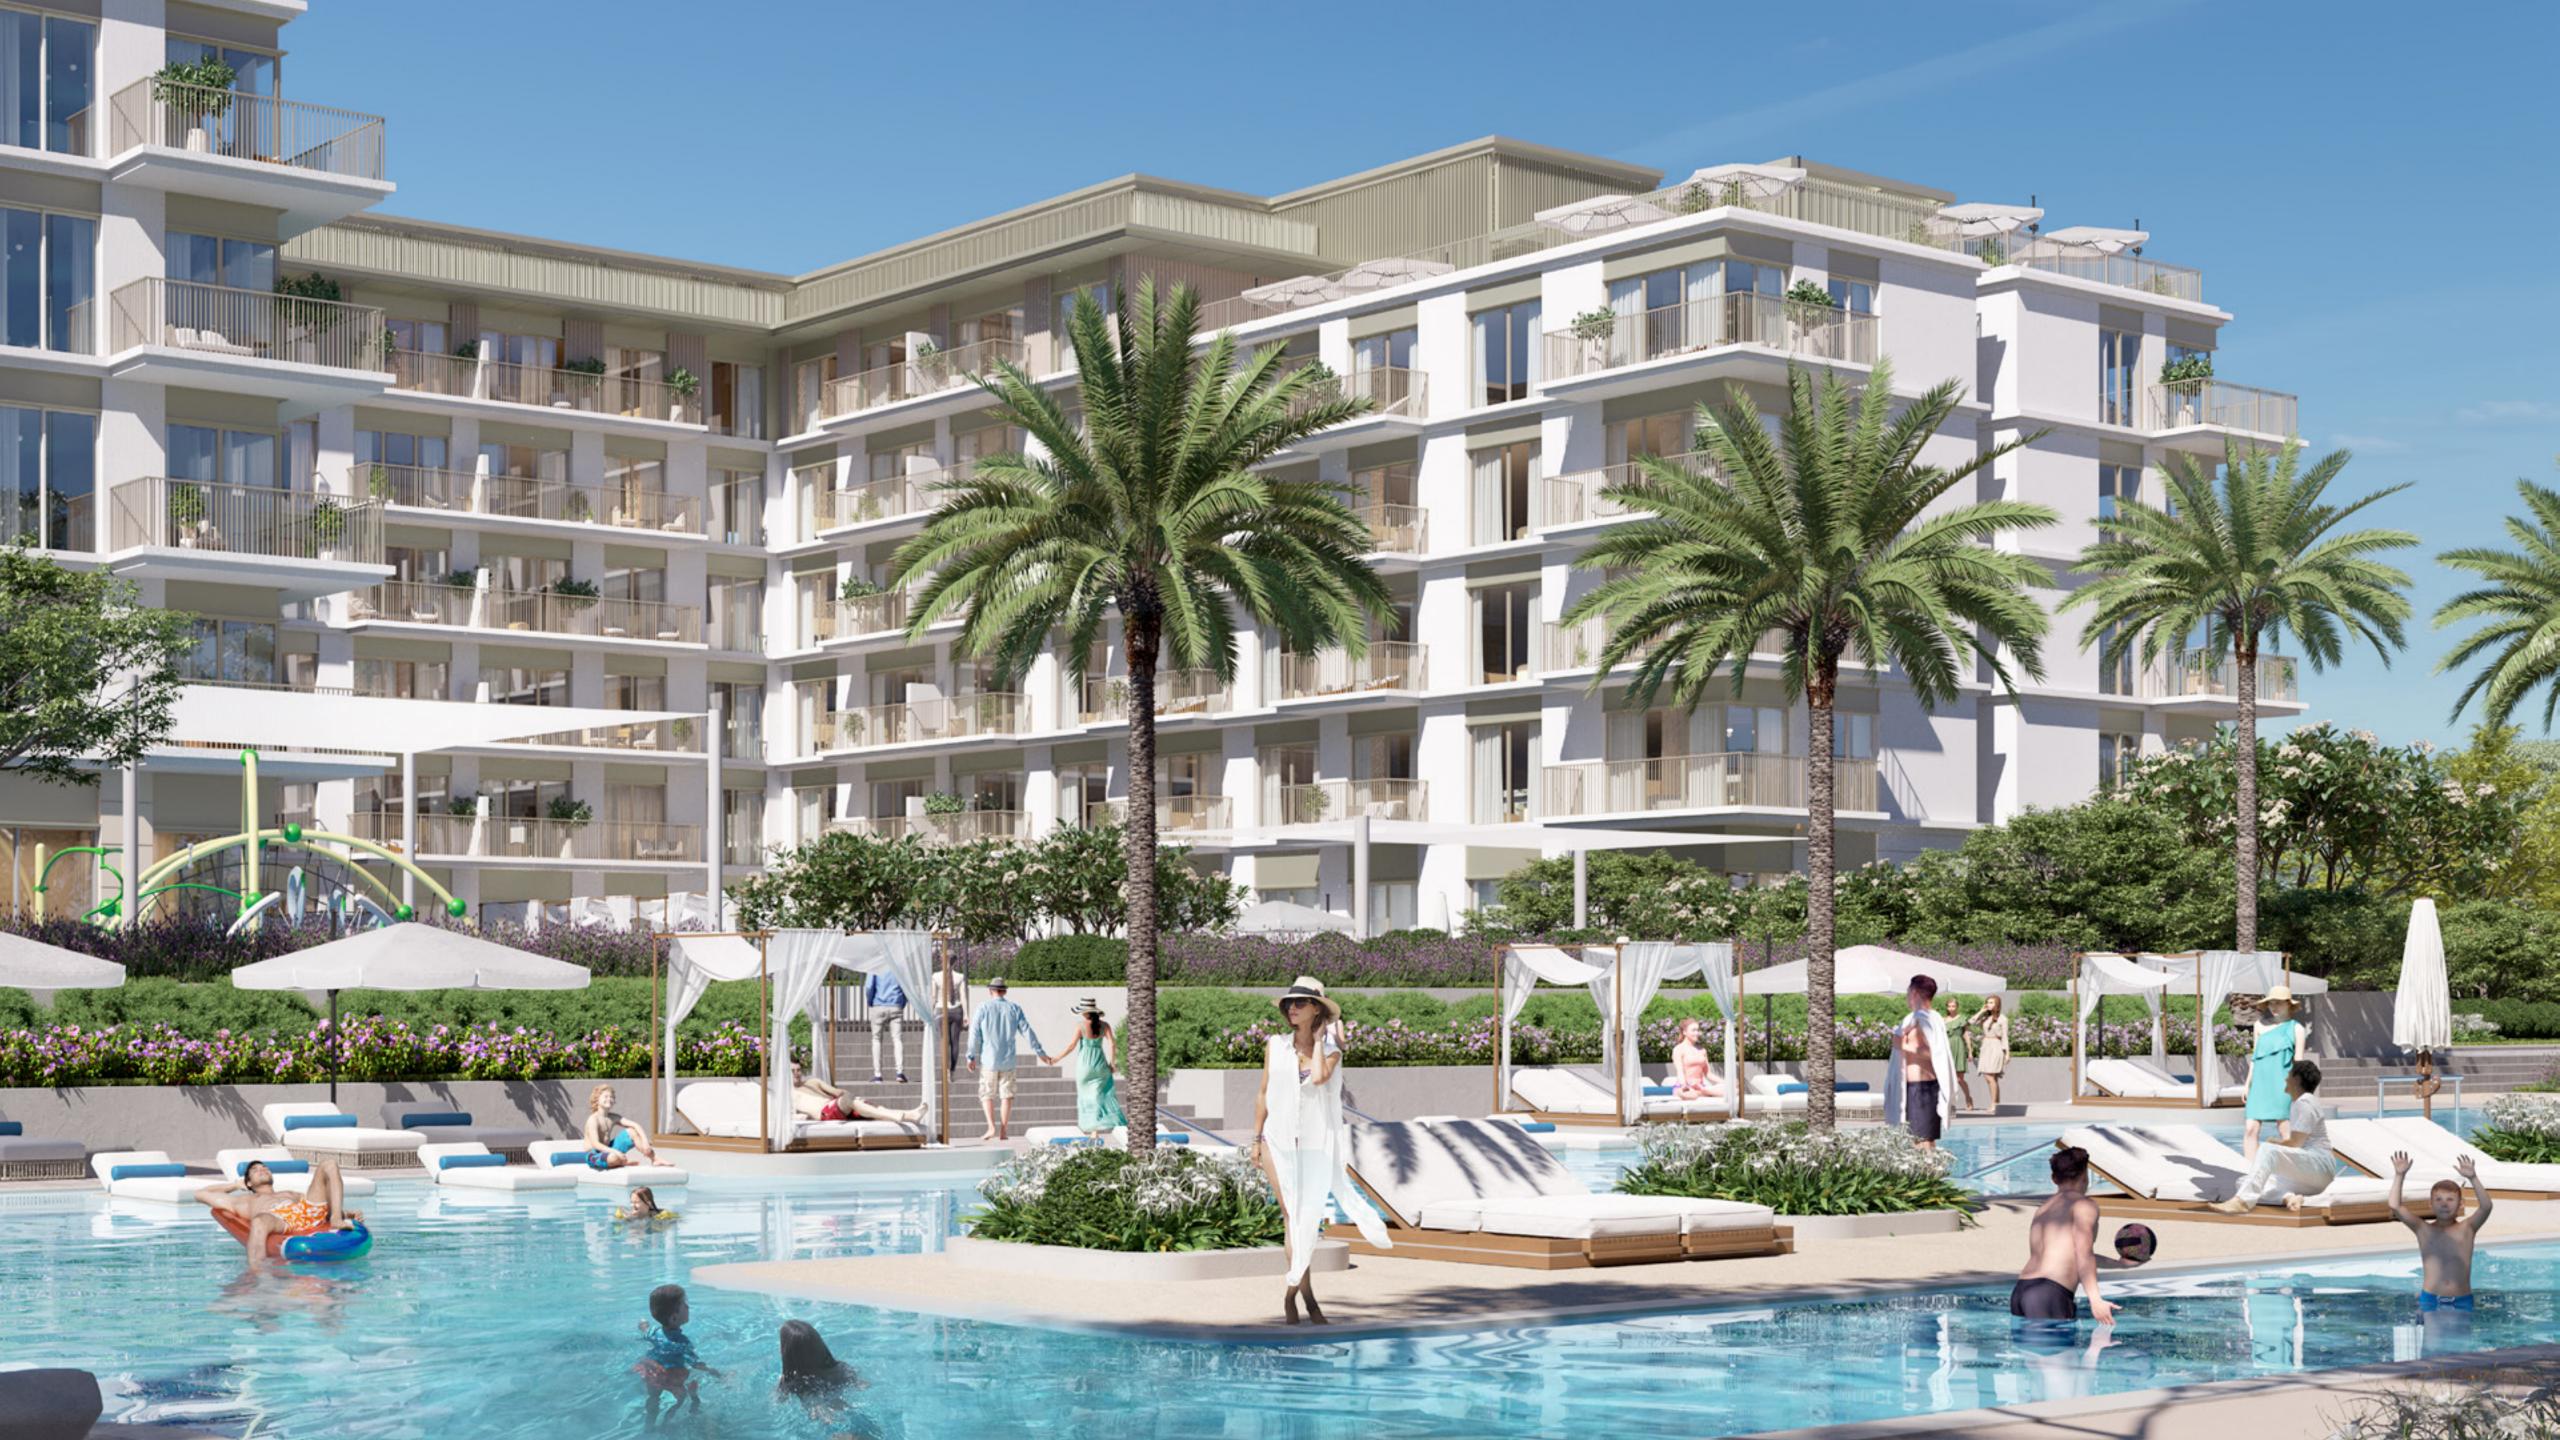

#### Leisure & Relaxation

Directly adjacent to the community park and the canal pool, with direct access to the lushly landscaped promenade brimming with life and offering excellent views of the marina and the Dubai skyline. Dip your toes in the 500-metre-long canal pool lined with palm trees and cabanas, or benefit from the complex's own gym and pool facilities. Sunridge is the place where you can do all that and much more.

### Boardwalk Promenade

Community Park