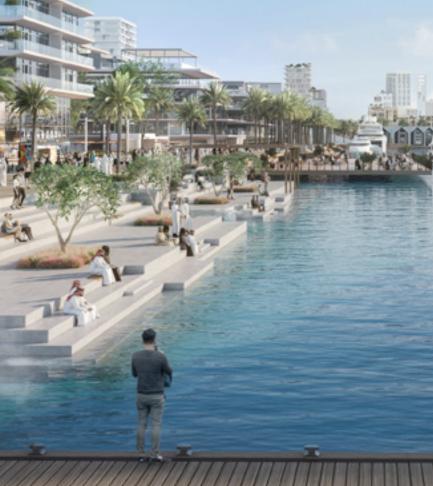

#### Leisure & Relaxation

Directly adjacent to the community park and the canal pool, with direct access to the lushly landscaped promenade brimming with life and offering excellent views of the marina and the Dubai skyline. Dip your toes in the 500-metre-long canal pool lined with palm trees and cabanas, or benefit from the complex's own gym and pool facilities. Sunridge is the place where you can do all that and much more.

## Pool Canal

m