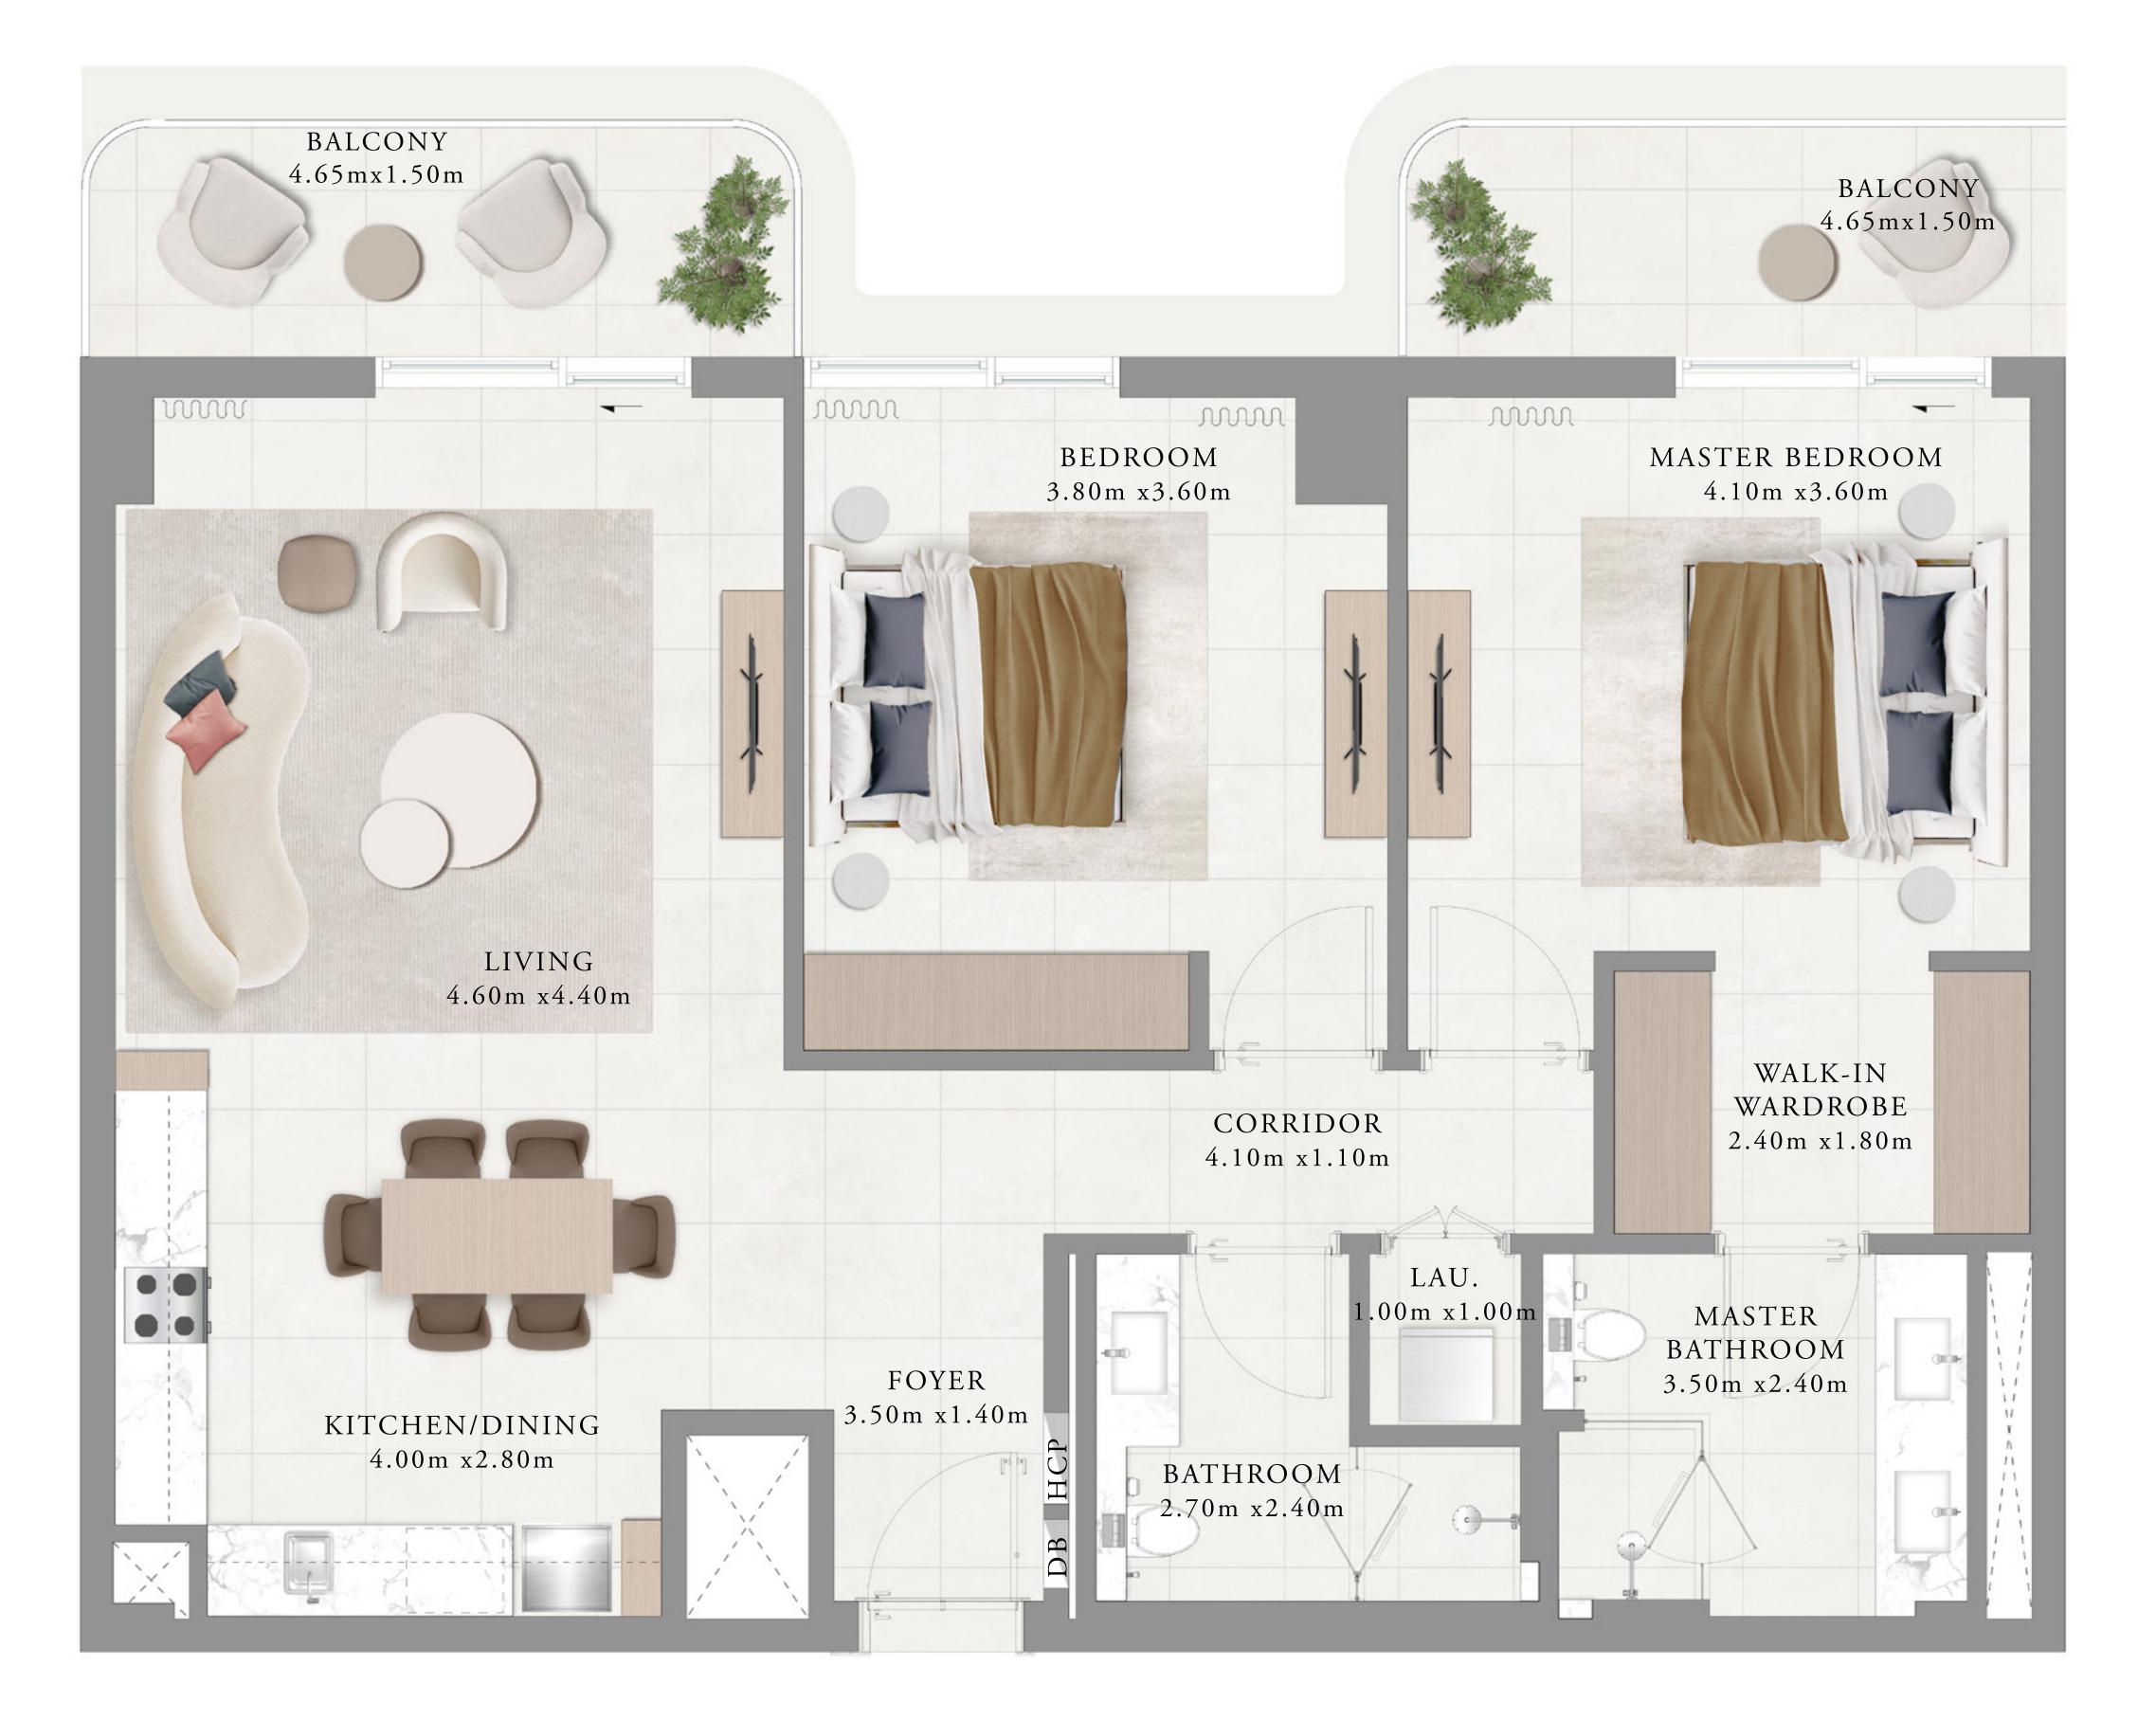

# BUILDING 1 1 BEDROOM-A

| UNITS        | 208, 308, 408, 508, | 60  |
|--------------|---------------------|-----|
| SUITE AREA   | 68.20 SQ.M.         | 734 |
| BALCONY AREA | 7.45 SQ.M.          | 80  |
| TOTAL AREA   | 75.65 SQ.M.         | 814 |

FLOOR PLAN 1. All dimensions are in imperial and metric, and measured from finish to finish excluding construction tolerances. 2. All materials, dimensions, and drawings are approximate only. 3. Information is subject to change without notice, at developer's absolute discretion. 4. Actual area may vary from the stated area. 5. Drawings not to scale. 6. All images used are for illustrative purposes only and do not represent the actual size, features, specifications, fittings, and furnishings. 7. The developer reserves the right to make revisions / alterations, at it's absolute discretion, without any liability whatsoever.