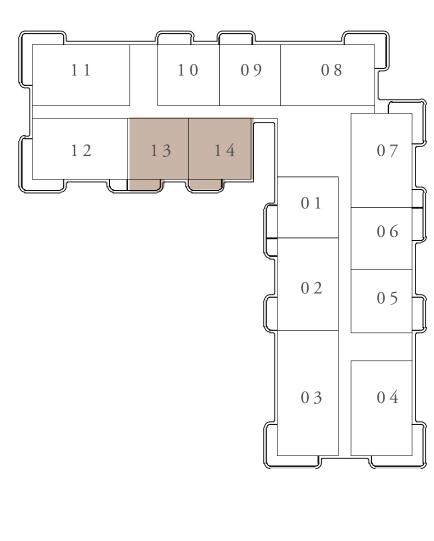

|         |







FLOOR PLAN 1. All dimensions are in imperial and metric, and measured from finish to finish excluding construction tolerances. 2. All materials, dimensions, and drawings are approximate only. 3. Information is subject to change without notice, at developer's absolute discretion. 4. Actual area may vary from the stated area. 5. Drawings not to scale. 6. All images used are for illustrative purposes only and do not represent the actual size, features, specifications, fittings, and furnishings. 7. The developer reserves the right to make revisions / alterations, at it's absolute discretion, without any liability whatsoever.

4,714,807,907

34.10 SQ.FT.

80.19 SQ.FT.

14.29 SQ.FT.

3,713,806,906

35.07 SQ.FT.

80.19 SQ.FT.

15.26 SQ.FT.

KEY LAYOUT

#### KEY PLAN



LEVEL 2-7











# BUILDING 2 BEDROOM-A

MIRRORED

|   | UNITS        | 103, 205, 305, | 405, 5 |
|---|--------------|----------------|--------|
|   | SUITE AREA   | 68.96 SQ.M.    | 742    |
| E | BALCONY AREA | 7.45 SQ.M.     | 80.    |
|   | TOTAL AREA   | 76.41 SQ.M.    | 822    |



FLOOR PLAN 1. All dimensions are in imperial and metric, and measured from finish to finish excluding construction tolerances. 2. All materials, dimensions, and drawings are approximate only. 3. Information is subject to change without notice, at developer's absolute discretion. 4. Actual area may vary from the stated area. 5. Drawings not to scale. 6. All images used are for illustrative purposes only and do not represent the actual size, features, specifications, fittings, and furnishings. 7. The d