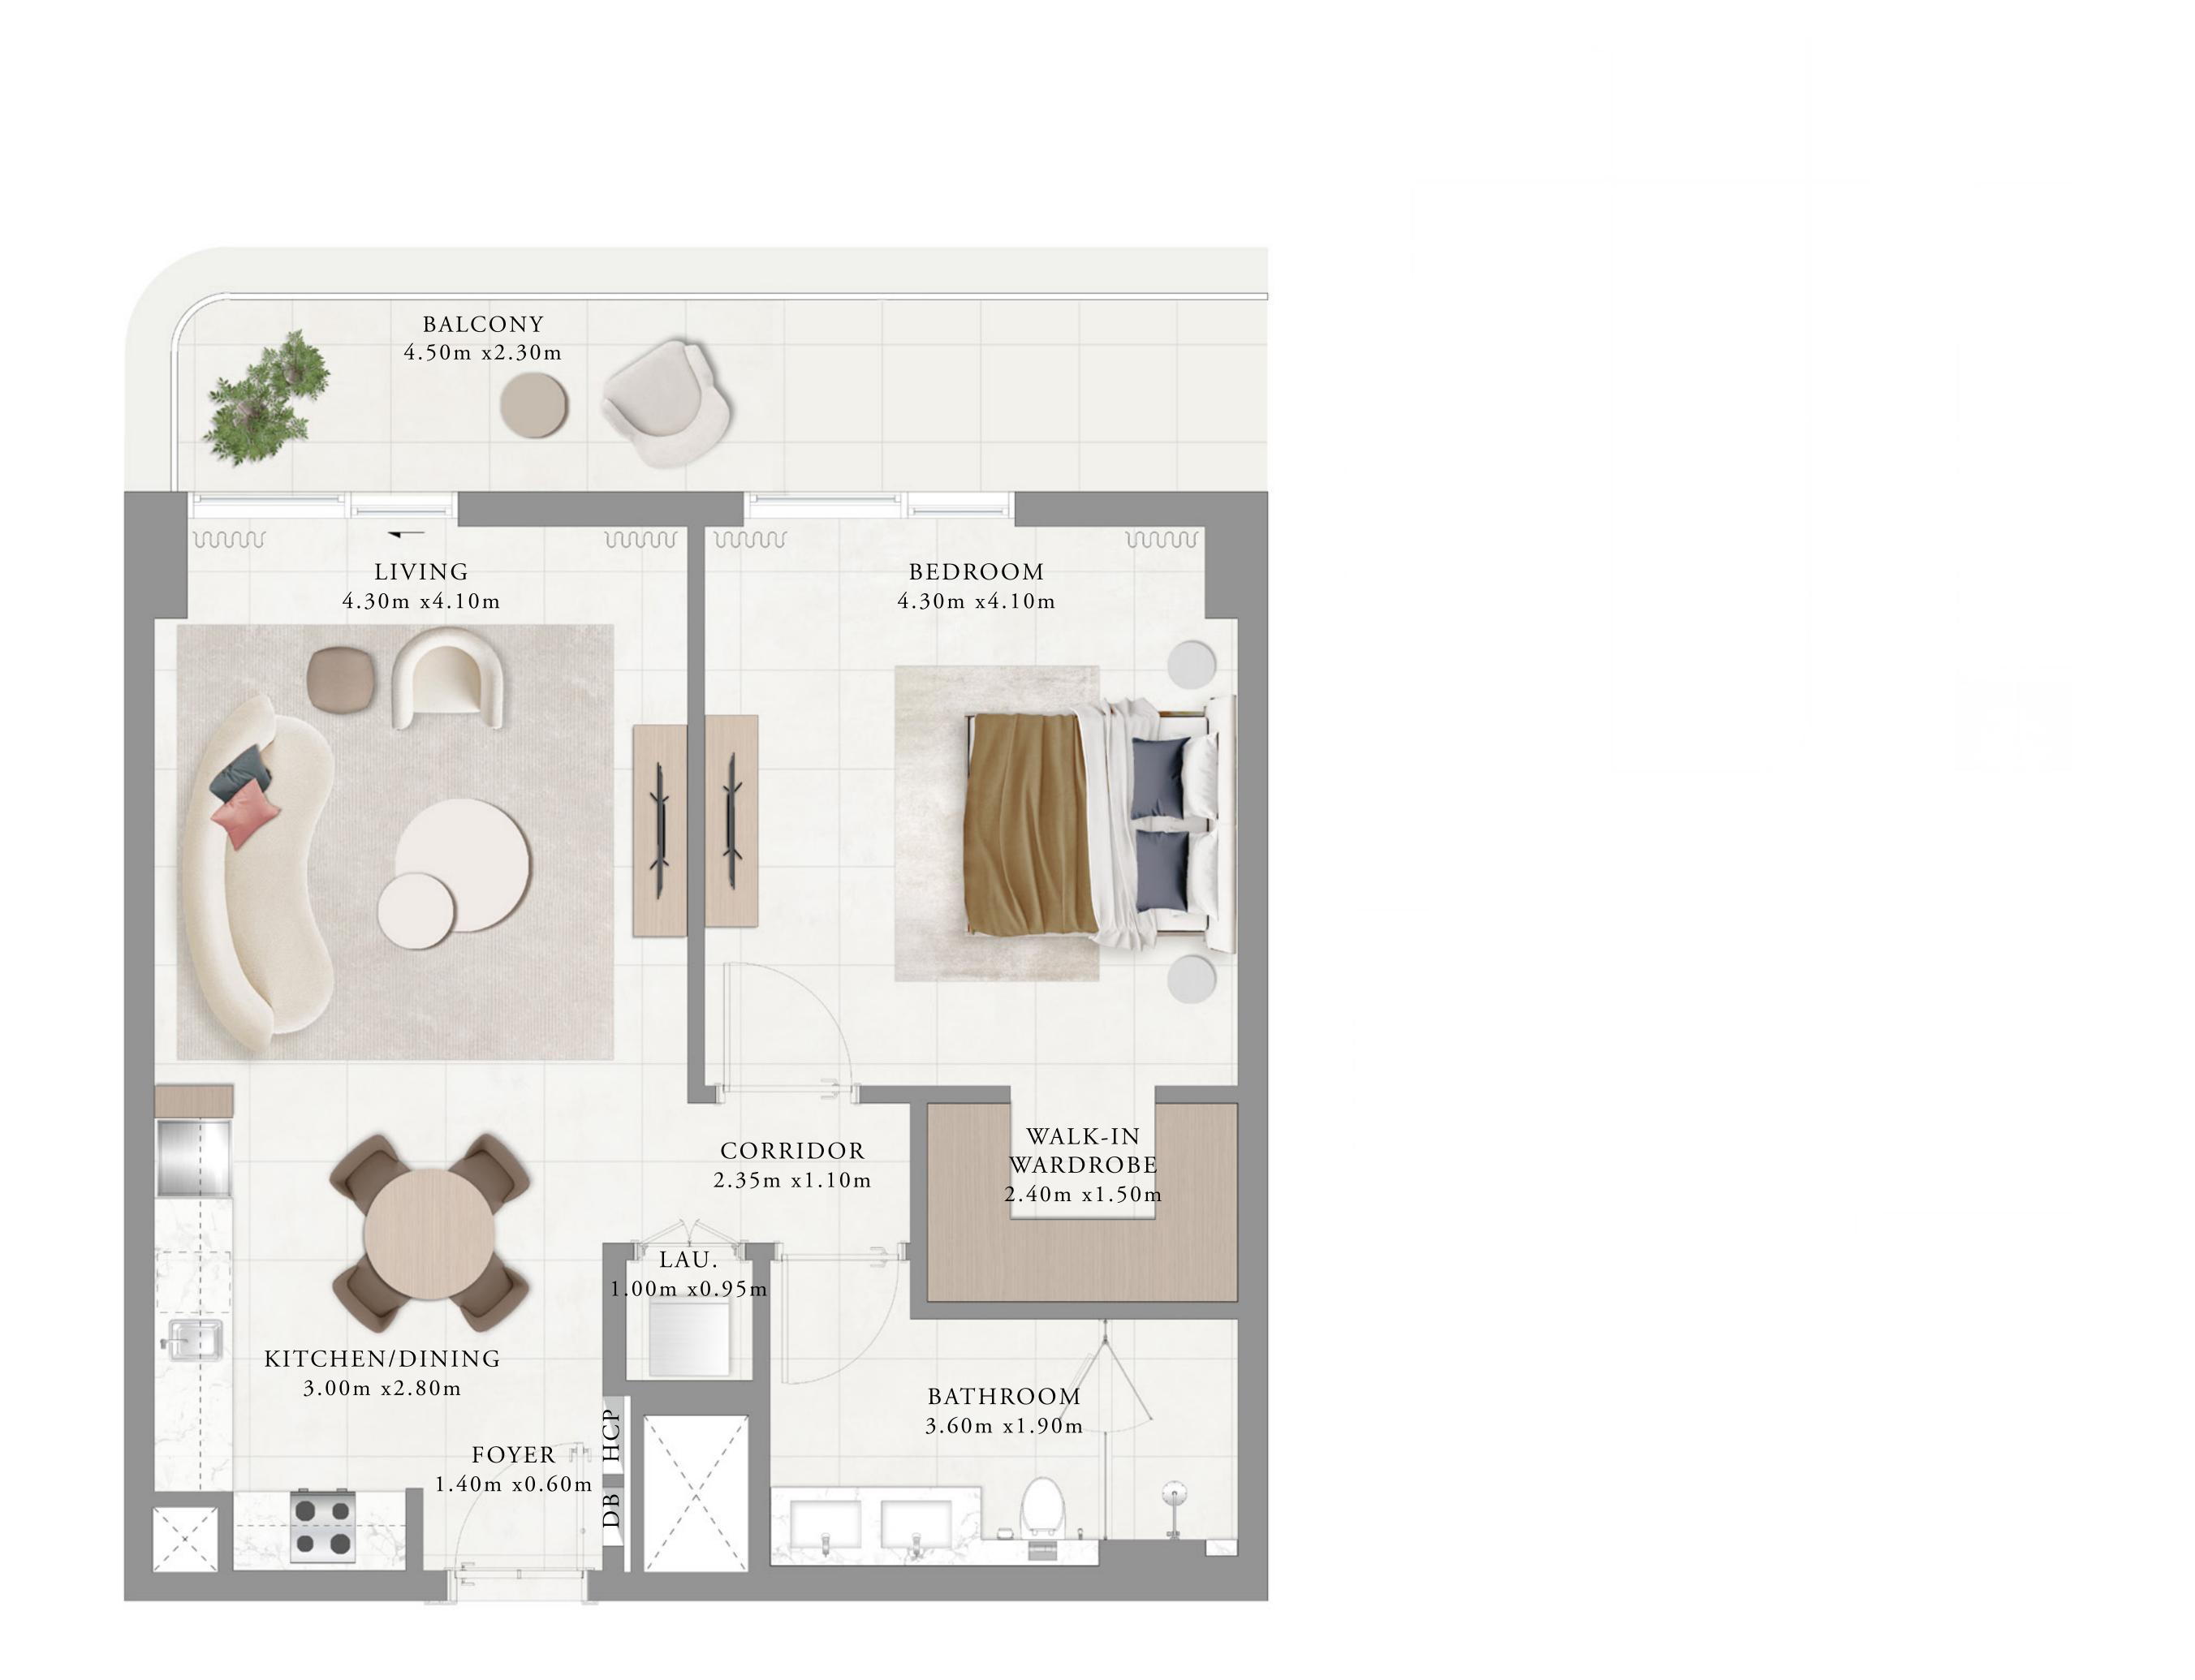

# BUILDING 1 1 BEDROOM-A

| UNITS        | 208, 308, 408, 508, | 60  |
|--------------|---------------------|-----|
| SUITE AREA   | 68.20 SQ.M.         | 734 |
| BALCONY AREA | 7.45 SQ.M.          | 80  |
| TOTAL AREA   | 75.65 SQ.M.         | 814 |

FLOOR PLAN 1. All dimensions are in imperial and metric, and measured from finish to finish excluding construction tolerances. 2. All materials, dimensions, and drawings are approximate only. 3. Information is subject to change without notice, at developer's absolute discretion. 4. Actual area may vary from the stated area. 5. Drawings not to scale. 6. All images used are for illustrative purposes only and do not represent the actual size, features, specifications, fittings, and furnishings. 7. The developer reserves the right to make revisions / alterations, at it's absolute discretion, without any liability whatsoever.