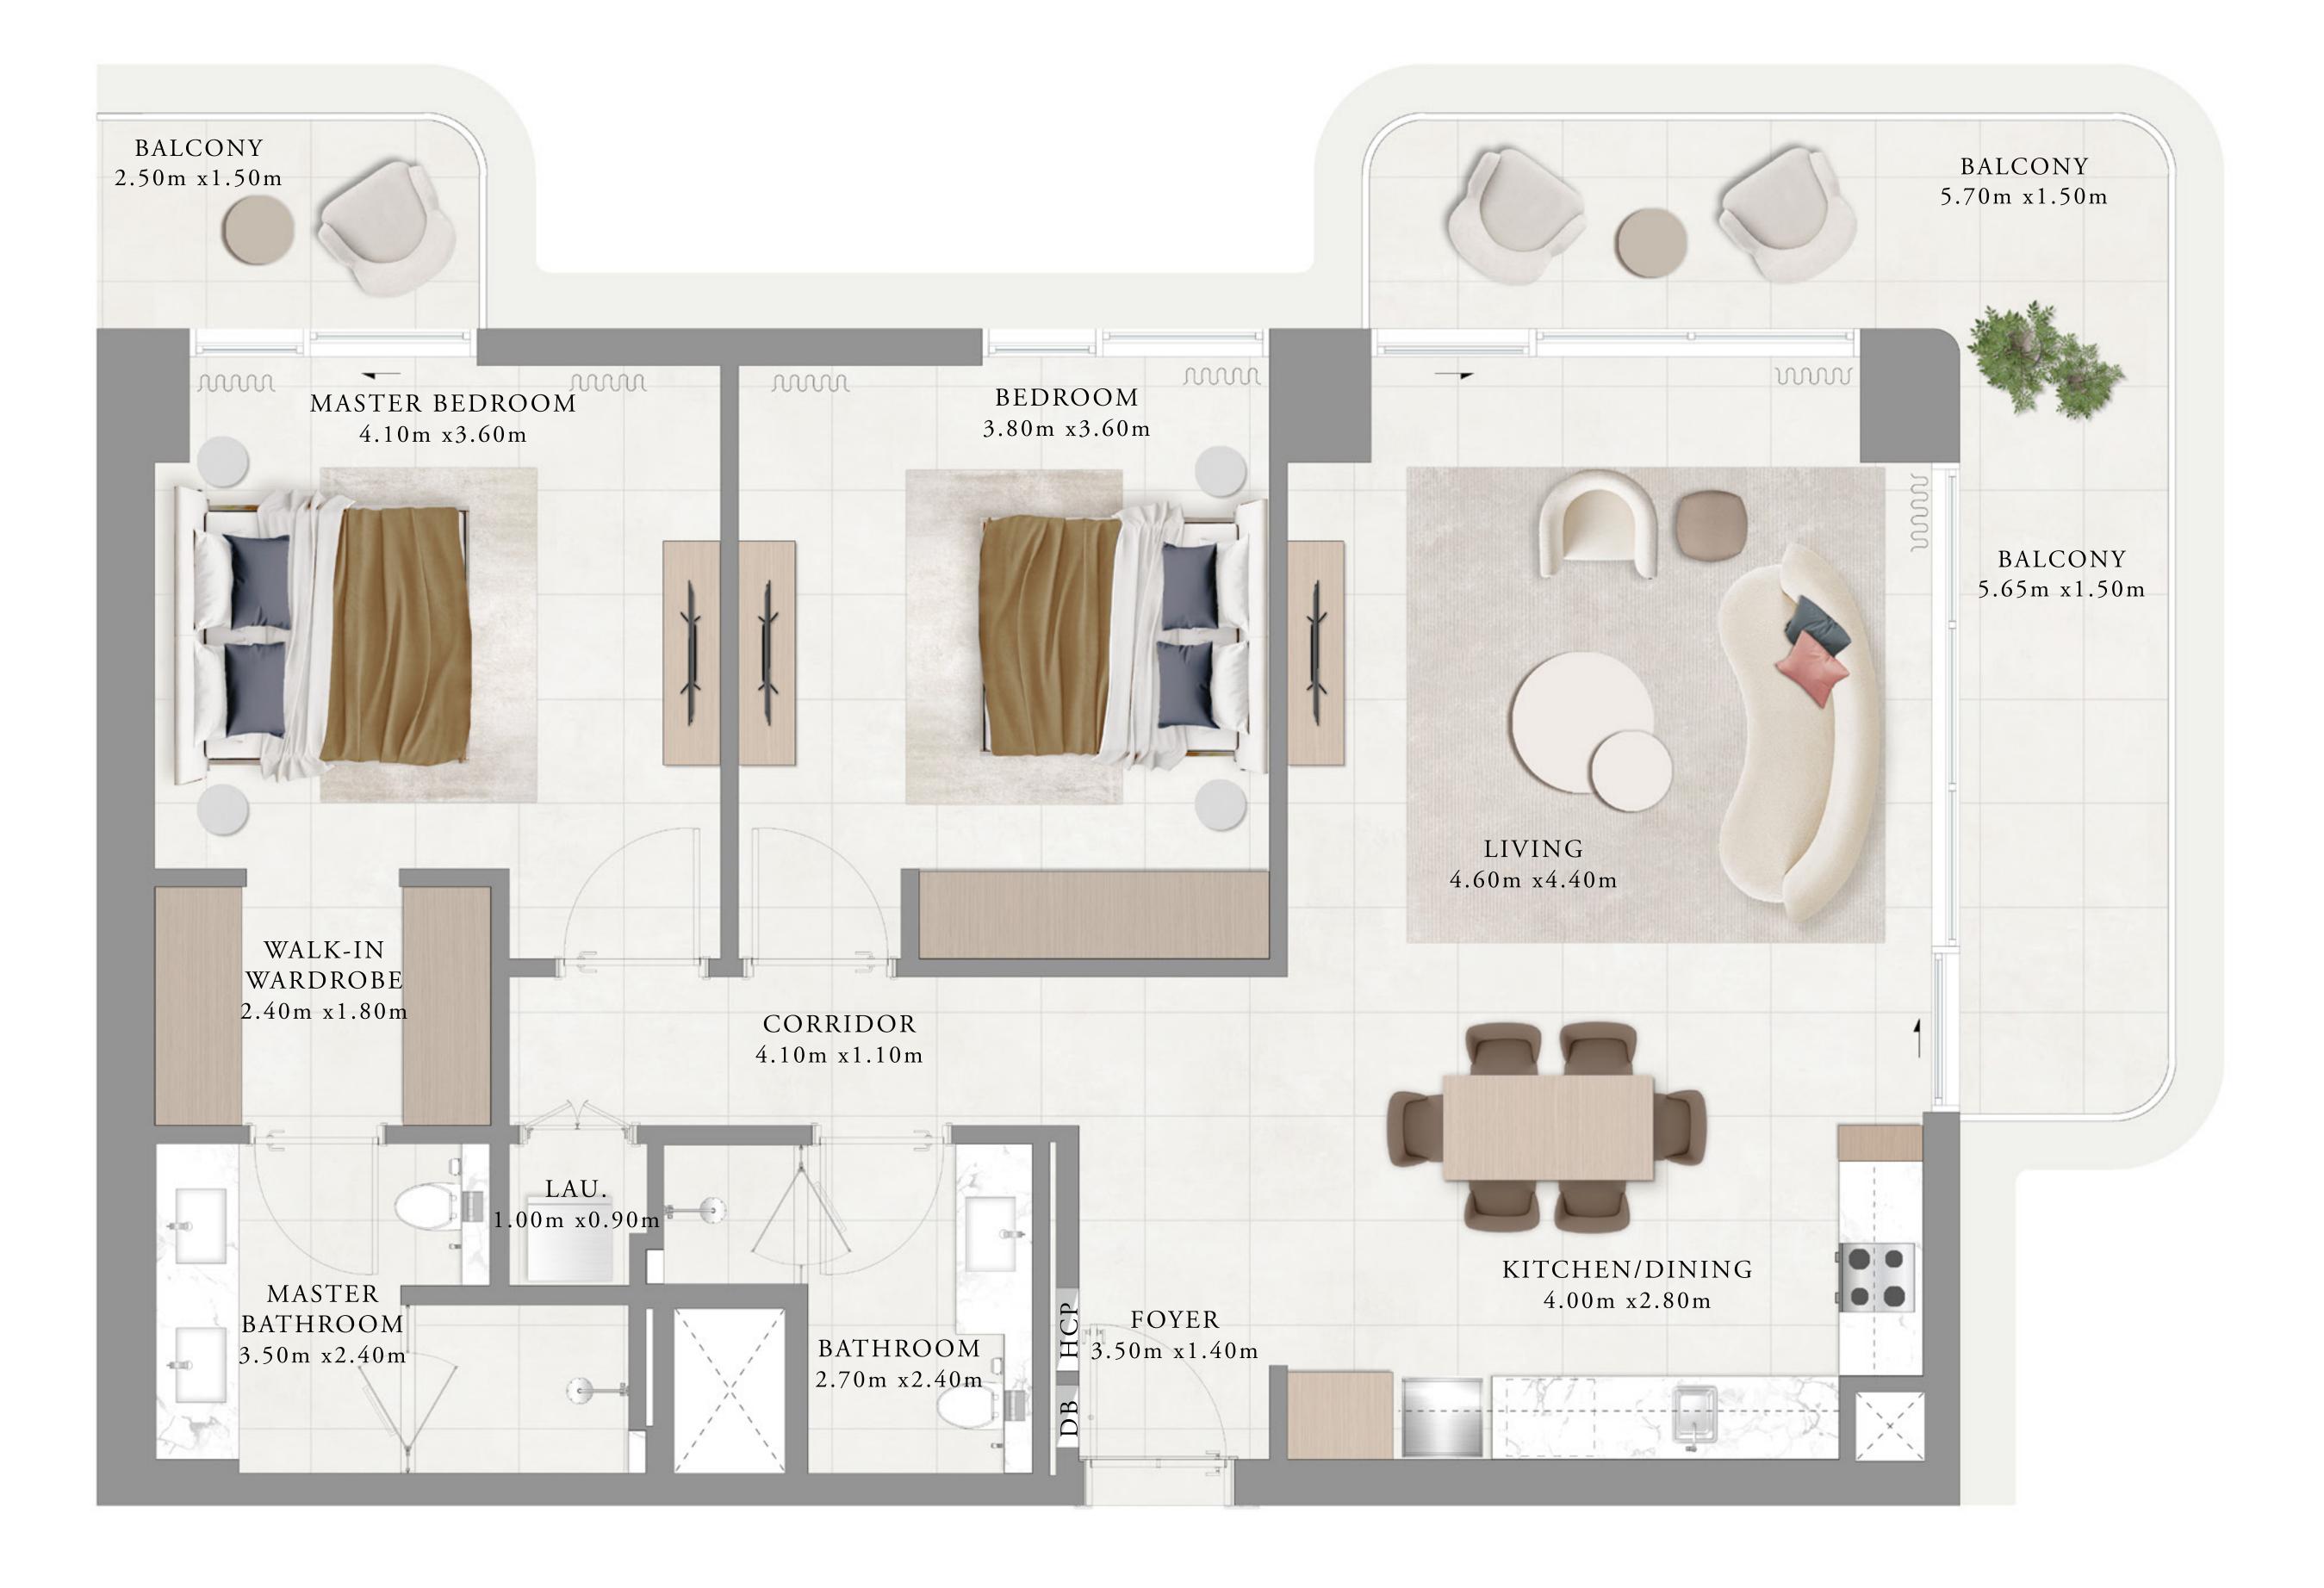

## BUILDING 2 2 BEDROOM-S

| 106, 208, 308, 408 | , 50                        |
|--------------------|-----------------------------|
| 801, 901           |                             |
| 105.01 SQ.M.       | 113                         |
| 14.34 SQ.M.        | 154                         |
| 119.35 SQ.M.       | 128                         |
|                    | 105.01 SQ.M.<br>14.34 SQ.M. |

FLOOR PLAN 1. All dimensions are in imperial and metric, and measured from finish to finish excluding construction tolerances. 2. All materials, dimensions, and drawings are approximate only. 3. Information is subject to change without notice, at developer's absolute discretion. 4. Actual area may vary from the stated area. 5. Drawings not to scale. 6. All images used are for illustrative purposes only and do not represent the actual size, features, specifications, fittings, and furnishings. 7. The developer reserves the right to make revisions / alterations, at it's absolute discretion, without any liability whatsoever.

508, 608, 708,

130.32 SQ.FT.

54.35 SQ.FT.

284.67 SQ.FT.

KEY PLAN

LEVEL 1

BUILDING 2 2 BEDROOM-T

| UNITS        | 211, 311, 411, 5 | 511, 61 |
|--------------|------------------|---------|
| SUITE AREA   | 105.89 SQ.M.     | 113     |
| BALCONY AREA | 18.16 SQ.M.      | 19      |
| TOTAL AREA   | 124.05 SQ.M.     | 133     |