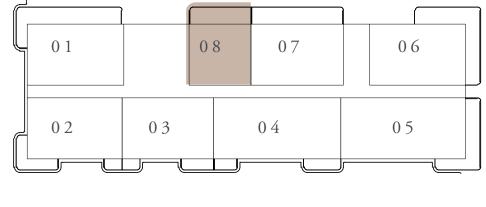

08

34.10 SQ.FT.

80.19 SQ.FT.

14.29 SQ.FT.

KEY LAYOUT

N

BUILDING 1 1 BEDROOM-C

| UNITS        | 108         |     |
|--------------|-------------|-----|
| SUITE AREA   | 68.20 SQ.M. | 734 |
| BALCONY AREA | 20.73 SQ.M. | 223 |
| TOTAL AREA   | 88.93 SQ.M. | 957 |