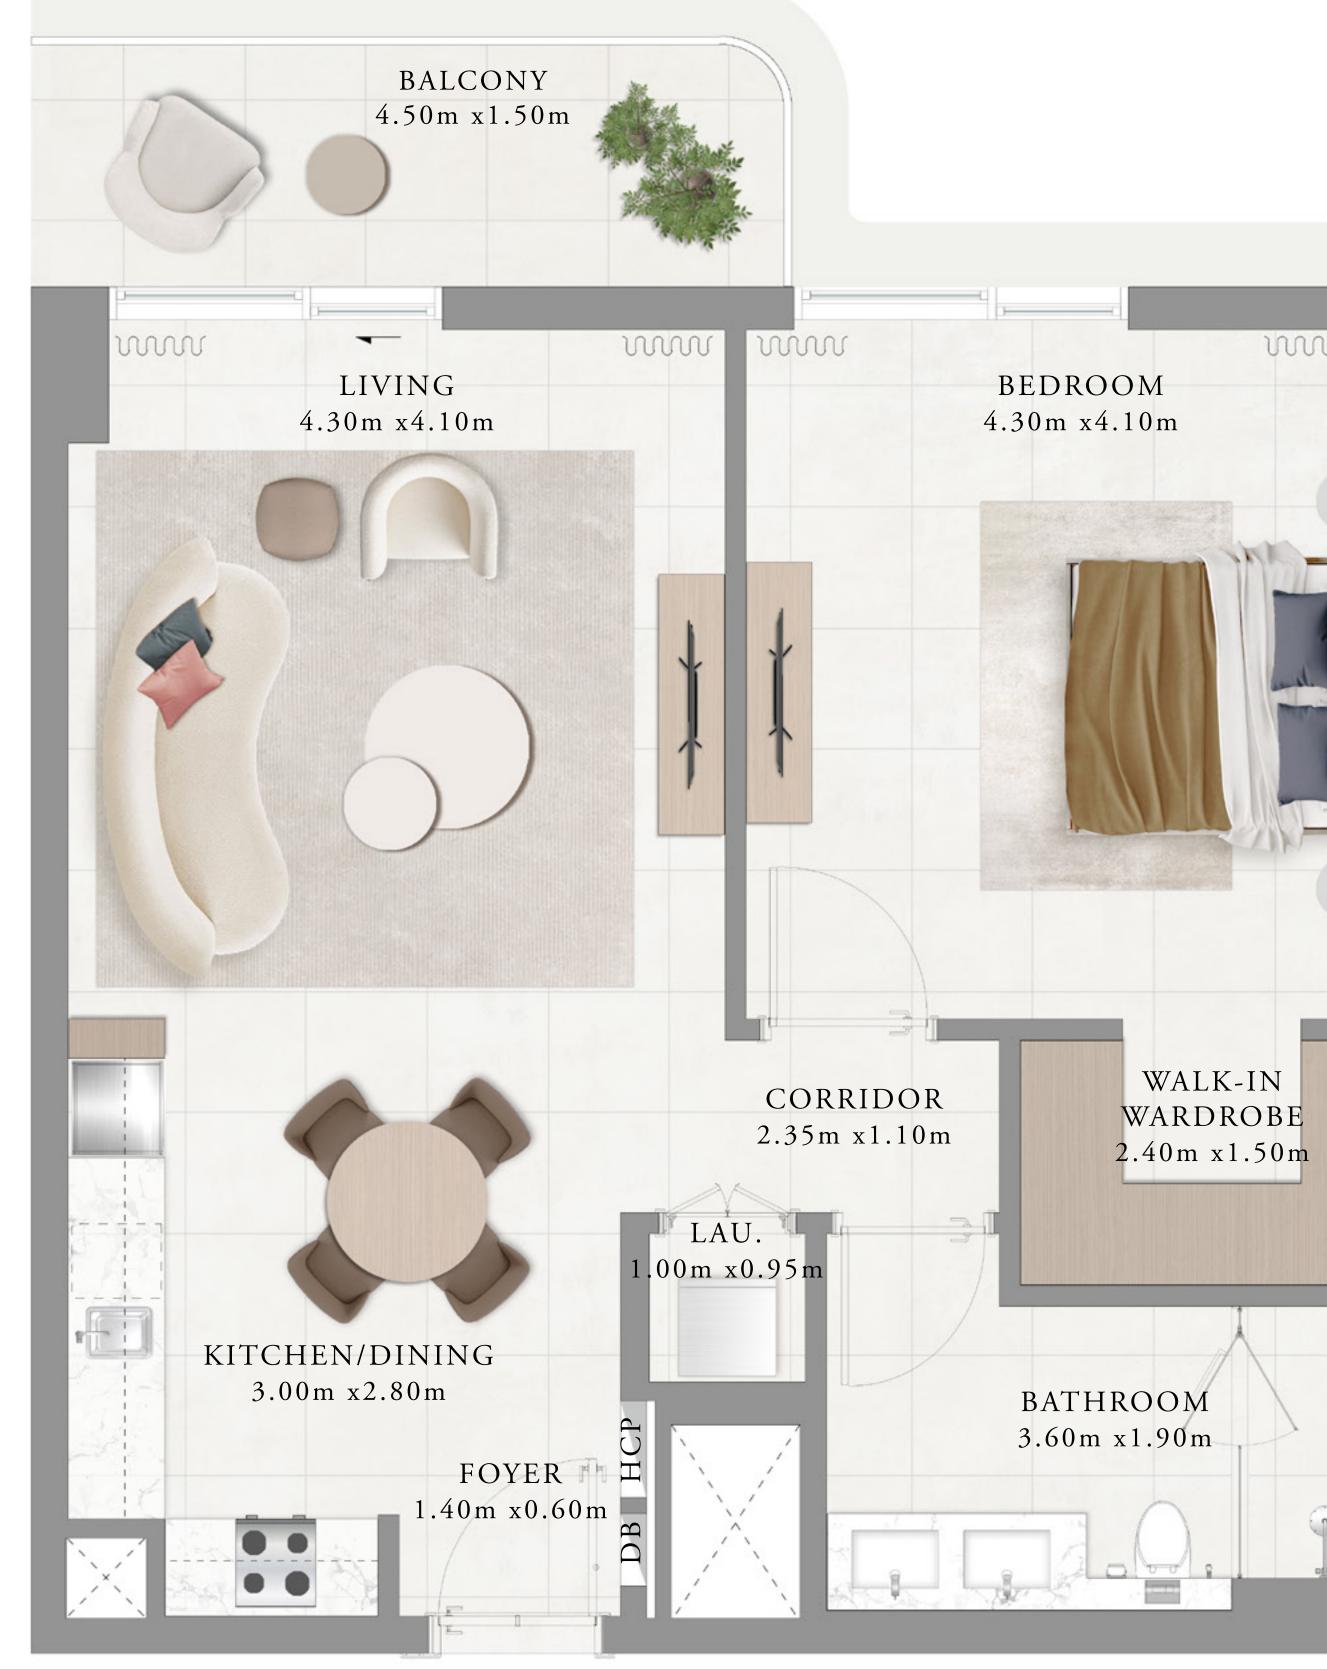

# BUILDING 1 1 BEDROOM-A

| UNITS        | 208, 308, 408, 508, | 60  |
|--------------|---------------------|-----|
| SUITE AREA   | 68.20 SQ.M.         | 734 |
| BALCONY AREA | 7.45 SQ.M.          | 80  |
| TOTAL AREA   | 75.65 SQ.M.         | 814 |

FLOOR PLAN 1. All dimensions are in imperial and metric, and measured from finish to finish excluding construction tolerances. 2. All materials, dimensions, and drawings are approximate only. 3. Information is subject to change without notice, at developer's absolute discretion. 4. Actual area may vary from the stated area. 5. Drawings not to scale. 6. All images used are for illustrative purposes only and do not represent the actual size, features, specifications, fittings, and furnishings. 7. The developer reserves the right to make revisions / alterations, at it's absolute discretion, without any liability whatsoever.