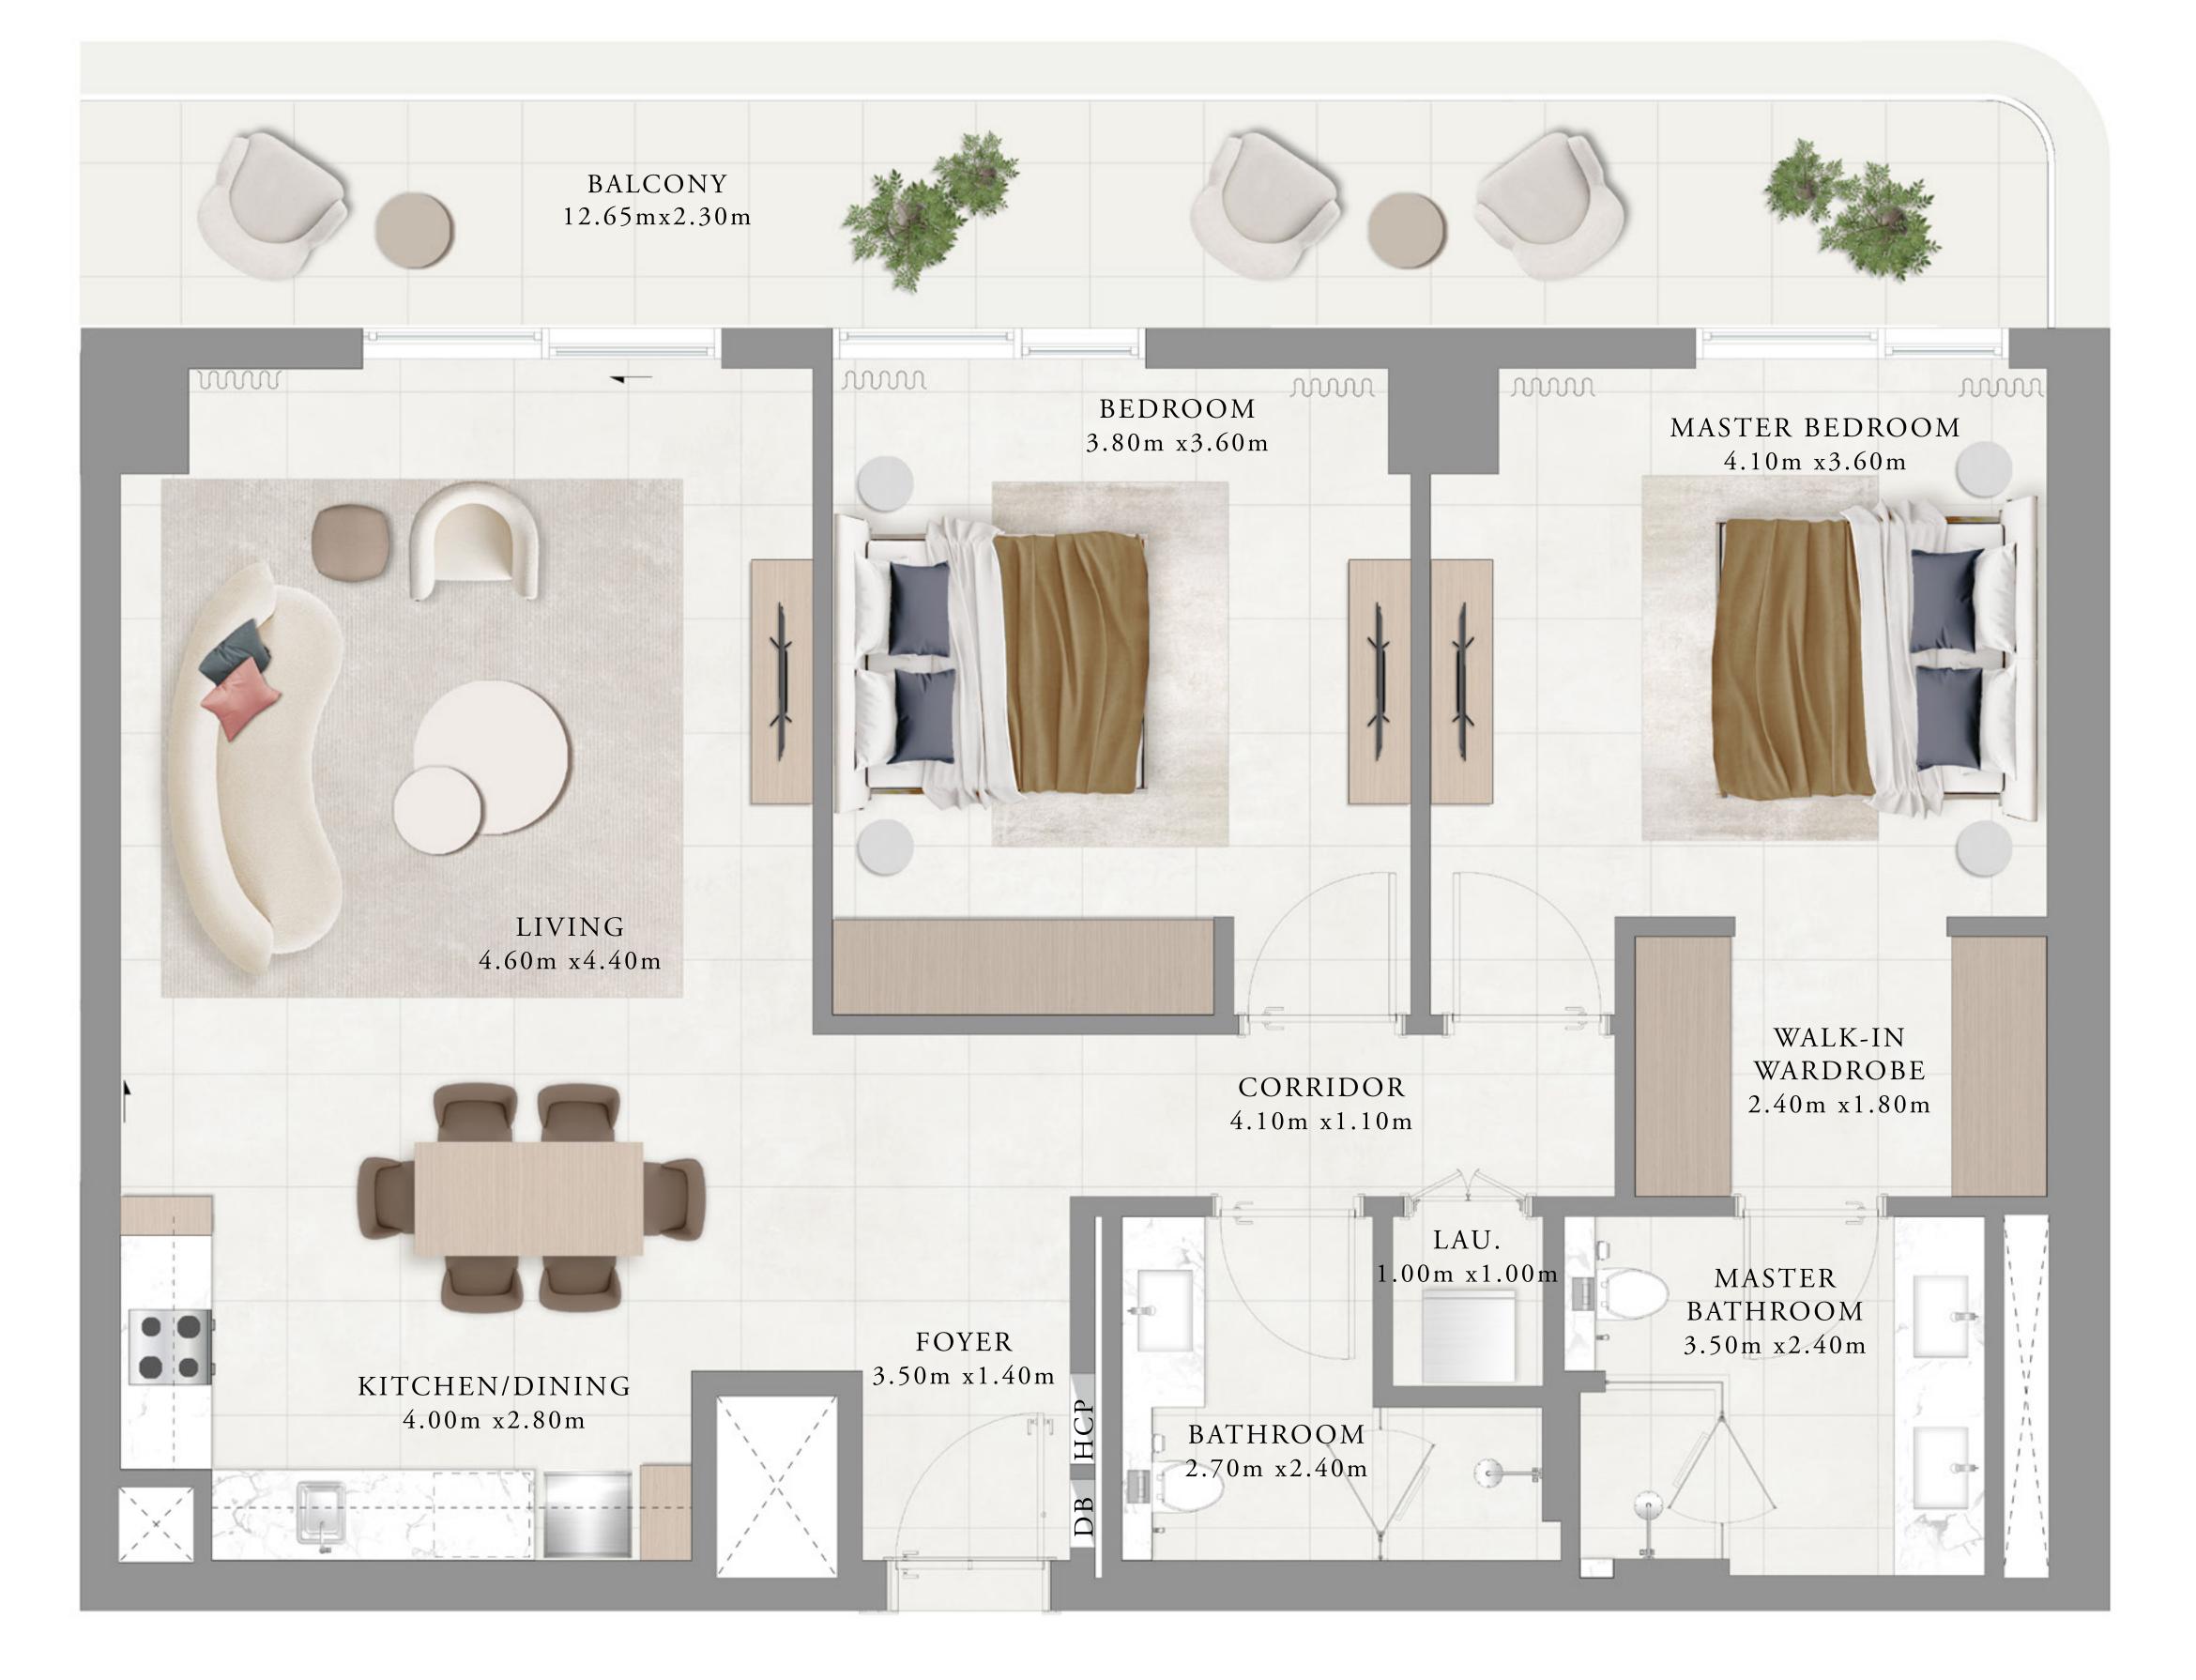

# BUILDING 1 1 BEDROOM-A

| UNITS        | 208, 308, 408, 508, | 60  |
|--------------|---------------------|-----|
| SUITE AREA   | 68.20 SQ.M.         | 734 |
| BALCONY AREA | 7.45 SQ.M.          | 80  |
| TOTAL AREA   | 75.65 SQ.M.         | 814 |

FLOOR PLAN 1. All dimensions are in imperial and metric, and measured from finish to finish excluding construction tolerances. 2. All materials, dimensions, and drawings are approximate only. 3. Information is subject to change without notice, at developer's absolute discretion. 4. Actual area may vary from the stated area. 5. Drawings not to scale. 6. All images used are for illustrative purposes only and do not represent the actual size, features, specifications, fittings, and furnishings. 7. The developer reserves the right to make revisions / alterations, at it's absolute discretion, without any liability whatsoever.