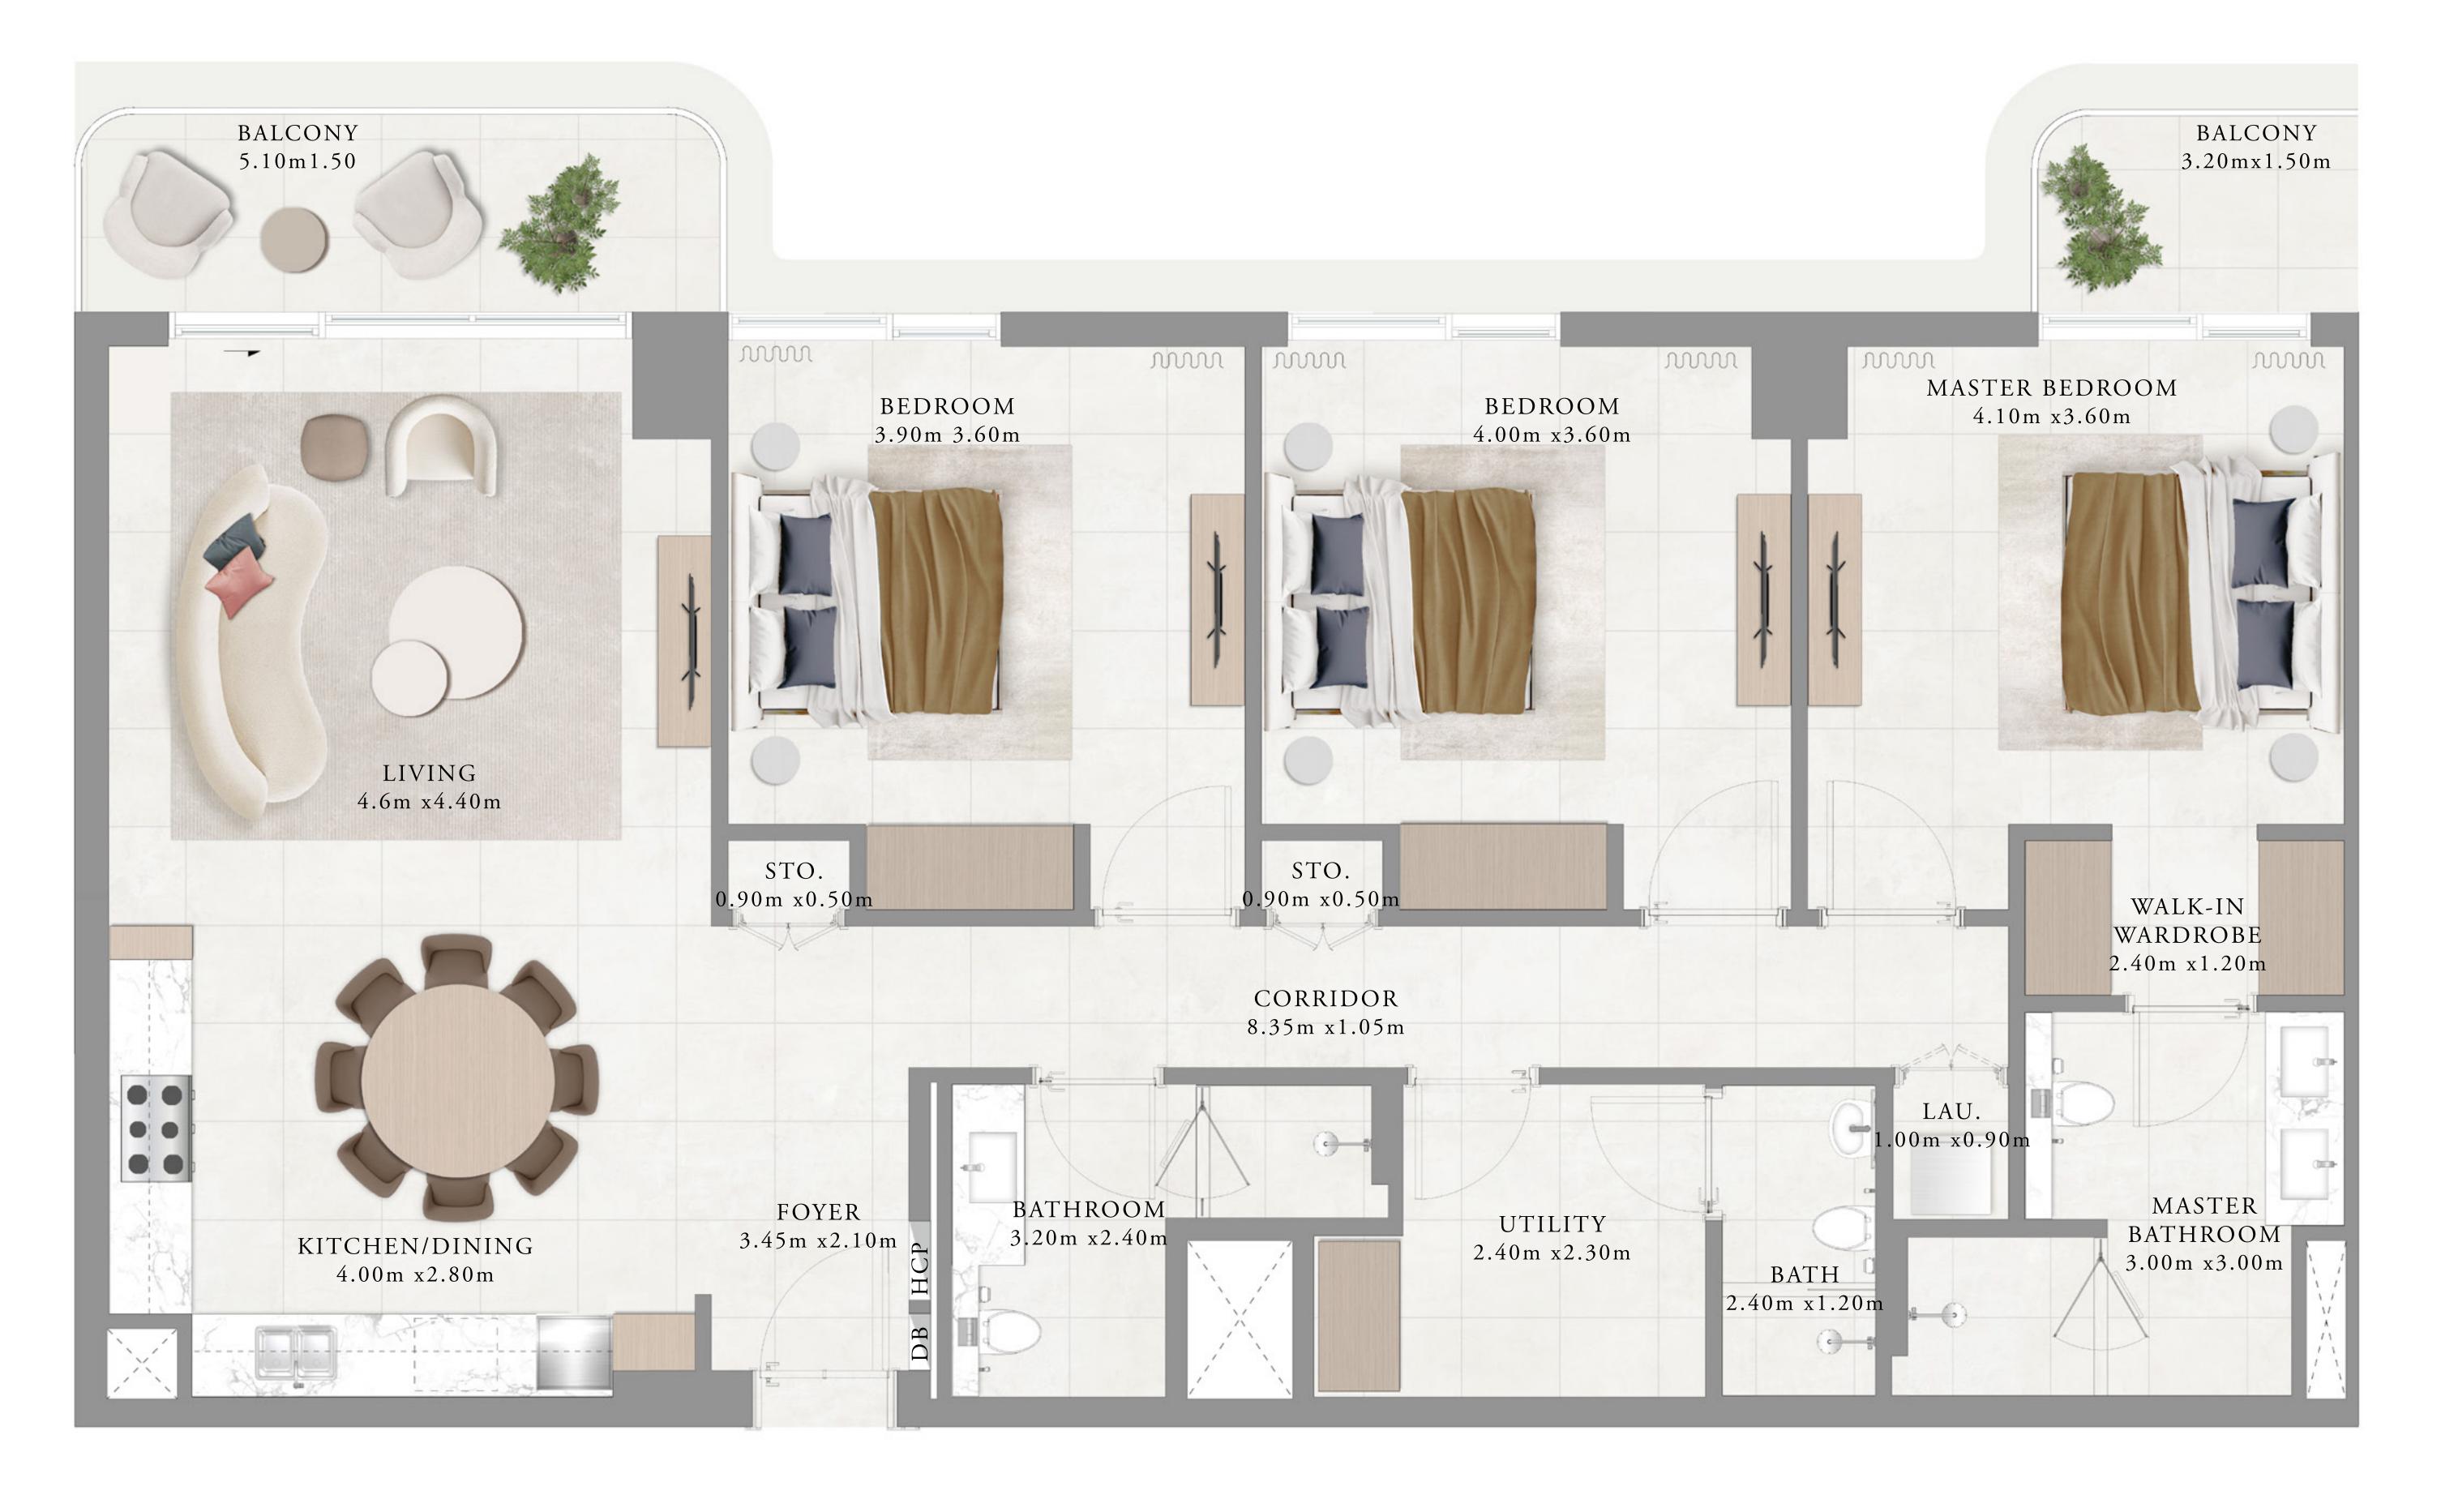

# BUILDING 1 2 BEDROOM-B

MIRRORED

| UNITS            | 102, 202, 302, 402 | , 50 |
|------------------|--------------------|------|
| <br>SUITE AREA   | 105.01 SQ.M.       | 113  |
| <br>BALCONY AREA | 18.32 SQ.M.        | 19'  |
| TOTAL AREA       | 123.33 SQ.M.       | 132  |
|                  |                    |      |

502, 602

130.32 SQ.FT.

97.19 SQ.FT.

327.51 SQ.FT.

### KEY LAYOUT

LEVEL 2-6

BUILDING 1 2 BEDROOM-L

| UNITS        | 201, 301, 401, | 501,60 |
|--------------|----------------|--------|
| SUITE AREA   | 105.83 SQ.M.   | 113    |
| BALCONY AREA | 21.21 SQ.M.    | 22     |
| TOTAL AREA   | 127.04 SQ.M.   | 136    |