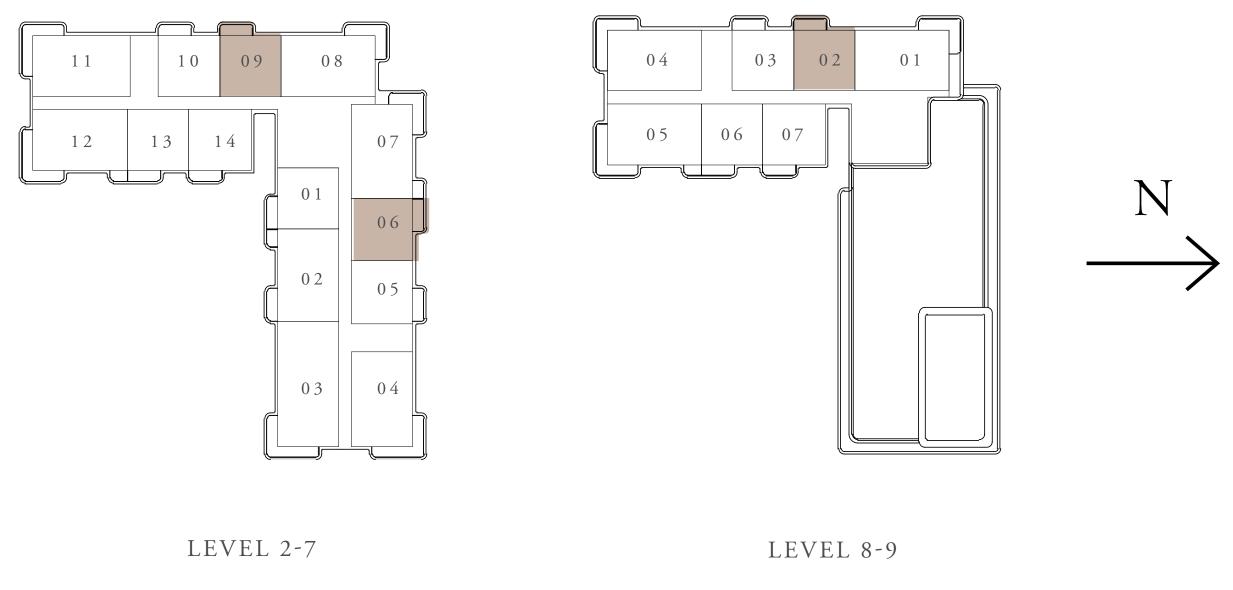

### KEY LAYOUT

LEVEL 1

KEY LAYOUT

BUILDING 2

LEVEL 2-7

#### KEY PLAN

LEVEL 2-7

508, 608, 708,

130.32 SQ.FT.

54.35 SQ.FT.

284.67 SQ.FT.

KEY PLAN

LEVEL 1

BUILDING 2 2 BEDROOM-T

| UNITS        | 211, 311, 411, 5 | 511, 61 |
|--------------|------------------|---------|
| SUITE AREA   | 105.89 SQ.M.     | 113     |
| BALCONY AREA | 18.16 SQ.M.      | 19      |
| TOTAL AREA   | 124.05 SQ.M.     | 133     |

11, 711, 804, 904

139.79 SQ.FT.

95.47 SQ.FT.

335.26 SQ.FT.

KEY PLAN

LEVEL 2-7

LEVEL 8-9

BUILDING 2 2 BEDROOM-U

KEY PLAN

LEVEL 2-7