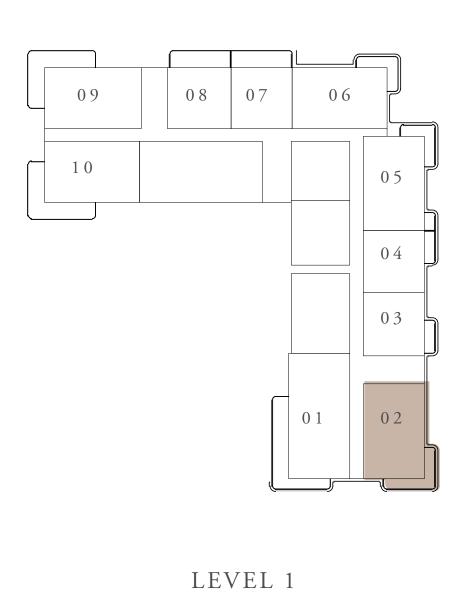

122.88 SQ.M.   | 1322                        |
|                | 104.73 SQ.M.<br>18.16 SQ.M. |



FLOOR PLAN 1. All dimensions are in imperial and metric, and measured from finish to finish excluding construction tolerances. 2. All materials, dimensions, and drawings are approximate only. 3. Information is subject to change without notice, at developer's absolute discretion. 4. Actual area may vary from the stated area. 5. Drawings not to scale. 6. All images used are for illustrative purposes only and do not represent the actual size, features, specifications, fittings, and furnishings. 7. The developer reserves the right to make revisions / alterations, at it's absolute discretion, without any liability whatsoever.

504, 604, 704

127.30 SQ.FT.

95.47 SQ.FT.

22.78 SQ.FT.



KEY PLAN









## BUILDING 2 2 BEDROOM-V

| UNITS            | 202, 302, 402, 502 | , 60 |
|------------------|--------------------|------|
| <br>SUITE AREA   | 101.93 SQ.M.       | 109  |
| <br>BALCONY AREA | 11.36 SQ.M.        | 122  |
| TOTAL AREA       | 113.29 SQ.M.       | 121  |
|                  |                    |      |



FLOOR PLAN 1. All dimensions are in imperial and metric, and measured from finish to finish excluding construction tolerances. 2. All materials, dimensions, and drawings are approximate only. 3. Information is subject to change without notice, at developer's absolute discretion. 4. Actual area may vary from the stated area. 5. Drawings not to scale. 6. All images used are for illustrative purposes only and do not represent the actual size, features, specifications