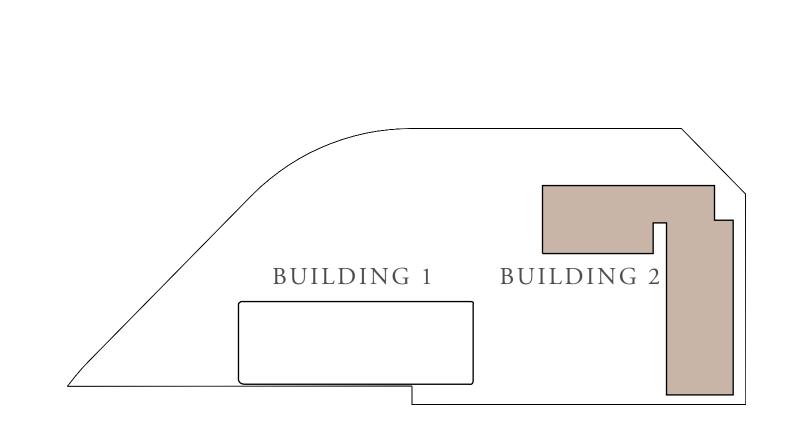

3. Information is subject to change without notice, at developer's absolute discretion. 4. Actual area may vary from the stated area. 5. Drawings not to scale. 6. All images used are for illustrative purposes only and do not represent the actual size, features, specifications, fittings, and furnishings. 7. The developer reserves the right to make revisions / alterations, at it's absolute discretion, without any liability whatsoever.

139.79 SQ.FT.

87.61 SQ.FT.

527.40 SQ.FT.



### KEY LAYOUT







# BUILDING 2 2 BEDROOM-W

MIRRORED

| UNITS            | 110          |     |
|------------------|--------------|-----|
| <br>SUITE AREA   | 105.06 SQ.M. | 113 |
| <br>BALCONY AREA | 36.01 SQ.M.  | 38  |
| TOTAL AREA       | 141.07 SQ.M. | 151 |
|                  |              |     |







FLOOR PLAN 1. All dimensions are in imperial and metric, and measured from finish to finish excluding construction tolerances. 2. All materials, dimensions, and drawings are approximate only. 3. Information is subject to change without notice, at developer's absolute discretion. 4. Actual area may vary from the stated area. 5. Drawings not to scale. 6. All images used are for illustrative purposes only and do not represent the actual size, features, specifications, fittings, and furnishings. 7. The developer reserves the right to make revisions / alterations, at it's absolute discretion, without any liability whatsoever.

130.86 SQ.FT.

87.61 SQ.FT.

518.46 SQ.FT.



### KEY LAYOUT







### BUILDING 2 3 BEDROOM-A

| UNITS        | 203, 303, 403, | 203, 303, 403, 503, 60 |  |
|---------