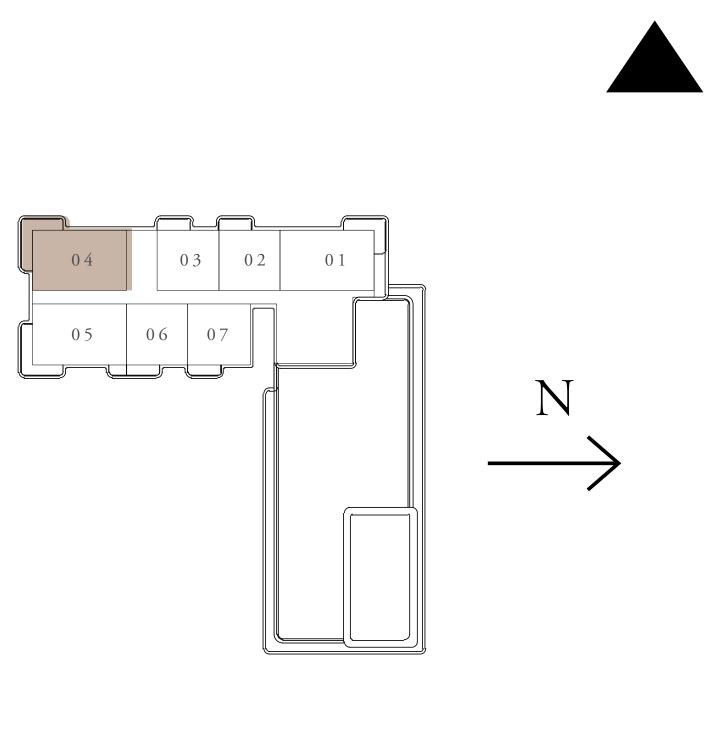

08

34.10 SQ.FT.

80.19 SQ.FT.

14.29 SQ.FT.

KEY LAYOUT

N

BUILDING 1 1 BEDROOM-C

| UNITS        | 108         |     |
|--------------|-------------|-----|
| SUITE AREA   | 68.20 SQ.M. | 734 |
| BALCONY AREA | 20.73 SQ.M. | 223 |
| TOTAL AREA   | 88.93 SQ.M. | 957 |

FLOOR PLAN 1. All dimensions are in imperial and metric, and measured from finish to finish excluding construction tolerances. 2. All materials, dimensions, and drawings are approximate only. 3. Information is subject to change without notice, at developer's absolute discretion. 4. Actual area may vary from the stated area. 5. Drawings not to scale. 6. All images used are for illustrative purposes only and do not represent the actual size, features, specifications, fittings, and furnishings. 7. The developer reserves the right to make revisions / alterations, at it's absolute discretion, without any liability whatsoever.