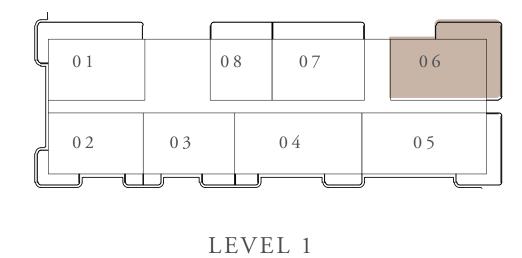

| 105.42 SQ.M. | 113 |
| BALCONY AREA | 39.58 SQ.M.  | 420 |
| TOTAL AREA   | 145.00 SQ.M. | 156 |







FLOOR PLAN 1. All dimensions are in imperial and metric, and measured from finish to finish excluding construction tolerances. 2. All materials, dimensions, and drawings are approximate only. 3. Information is subject to change without notice, at developer's absolute discretion. 4. Actual area may vary from the stated area. 5. Drawings not to scale. 6. All images used are for illustrative purposes only and do not represent the actual size, features, specifications, fittings, and furnishings. 7. The developer reserves the right to make revisions / alterations, at it's absolute discretion, without any liability whatsoever.

34.73 SQ.FT.

26.04 SQ.FT.

60.77 SQ.FT.



### KEY LAYOUT









# BUILDING 1 2 BEDROOM R

| UNITS        | 107          |     |
|--------------|--------------|-----|
| SUITE AREA   | 101.93 SQ.M. | 109 |
| BALCONY AREA | 30.97 SQ.M.  | 333 |
| TOTAL AREA   | 132.90 SQ.M. | 143 |







FLOOR PLAN 1. All dimensions are in imperial and metric, and measured from finish to finish excluding construction tolerances. 2. All materials, dimensions, and drawings are approximate only. 3. Information is subject to change without notice, at developer's absolute discretion. 4. Actual area may vary from the stated area. 5. Drawings not to scale. 6. All images used are for illustrative purposes only and do not represent the actual size, features, specifications, fittings, and furnishings. 7. The developer reserves the right to make revisions / alterations, at it