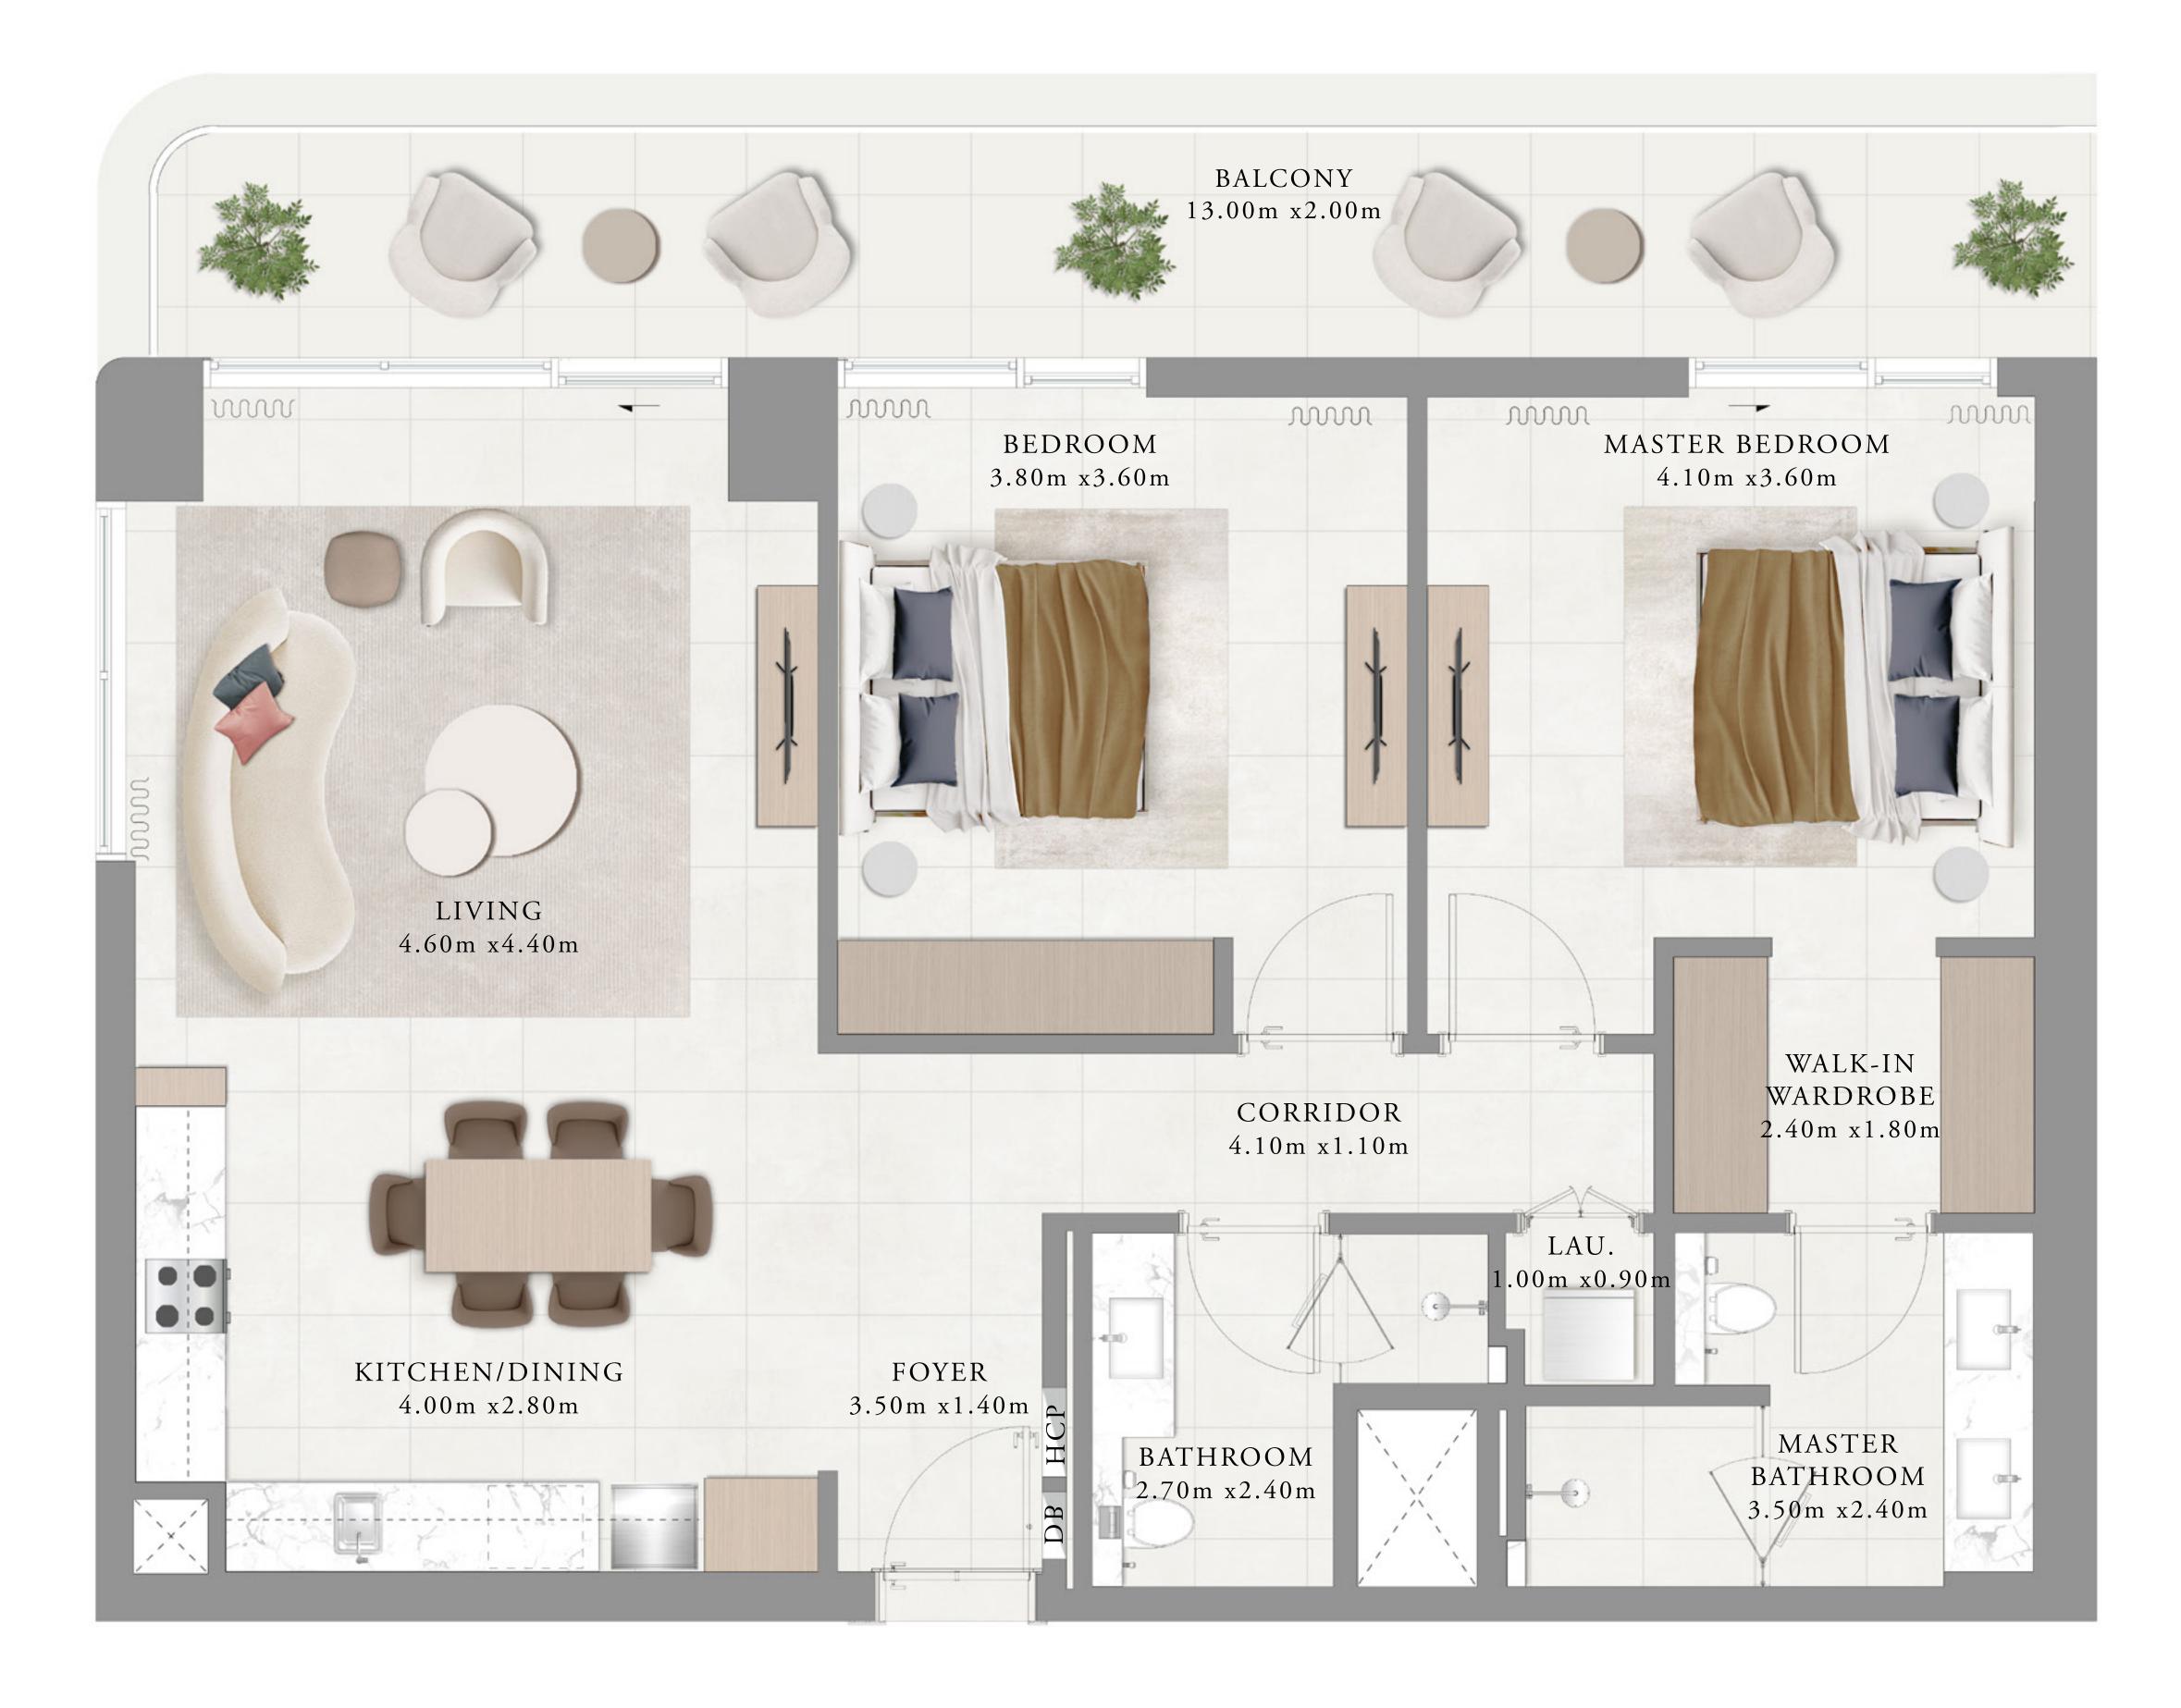

# BUILDING 1 1 BEDROOM-A

| UNITS        | 208, 308, 408, 508, | 60  |
|--------------|---------------------|-----|
| SUITE AREA   | 68.20 SQ.M.         | 734 |
| BALCONY AREA | 7.45 SQ.M.          | 80  |
| TOTAL AREA   | 75.65 SQ.M.         | 814 |

FLOOR PLAN 1. All dimensions are in imperial and metric, and measured from finish to finish excluding construction tolerances. 2. All materials, dimensions, and drawings are approximate only. 3. Information is subject to change without notice, at developer's absolute discretion. 4. Actual area may vary from the stated area. 5. Drawings not to scale. 6. All images used are for illustrative purposes only and do not represent the actual size, features, specifications, fittings, and furnishings. 7. The developer reserves the right to make revisions / alterations, at it's absolute discretion, without any liability whatsoever.