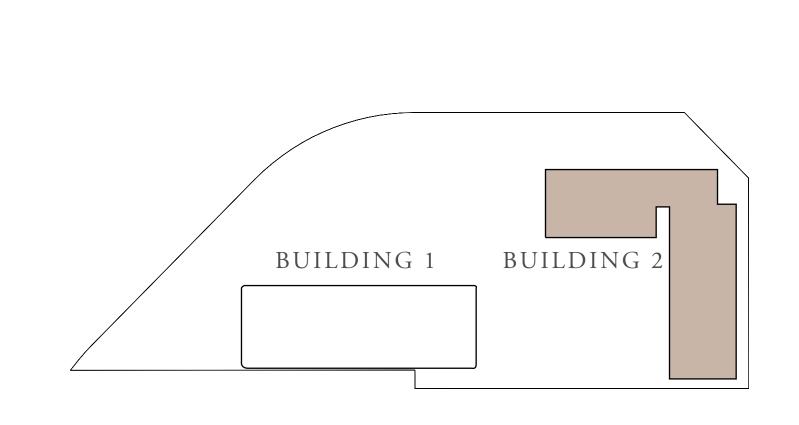

ative purposes only and do not represent the actual size, features, specifications, fittings, and furnishings. 7. The developer reserves the right to make revisions / alterations, at it's absolute discretion, without any liability whatsoever.

505, 605, 705

42.28 SQ.FT.

).19 SQ.FT.

22.47 SQ.FT.













BUILDING 2 1 BEDROOM-C

| UNITS               | 107                |     |
|---------------------|--------------------|-----|
| SUITE AREA          | 68.20 SQ.M.        | 734 |
| BALCONY AREA        | 20.61 SQ.M.        | 22  |
| TOTAL AREA          | 88.81 SQ.M.        | 95  |
|                     |                    |     |
| <br>UNITS           | 108                |     |
| UNITS<br>Suite Area | 108<br>68.96 SQ.M. | 742 |
|                     |                    | 742 |







FLOOR PLAN 1. All dimensions are in imperial and metric, and measured from finish to finish excluding construction tolerances. 2. All materials, dimensions, and drawings are approximate only. 3. Information is subject to change without notice, at developer's absolute discretion. 4. Actual area may vary from the stated area. 5. Drawings not to scale. 6. All images used are for illustrative purposes only and do not represent the actual size, features, specifications, fittings, and furnishings. 7. The developer reserves the right to make revisions / alterations, at it's absolute discretion, without any liability whatsoever.

34.10 SQ.FT.

21.84 SQ.FT.

55.94 SQ.FT.

42.28 SQ.FT.

21.84 SQ.FT.

64.12 SQ.FT.

KEY LAYOUT









# BUILDING 2 2 BEDROOM-A

MIRRORED

| UNITS            | 212, 31