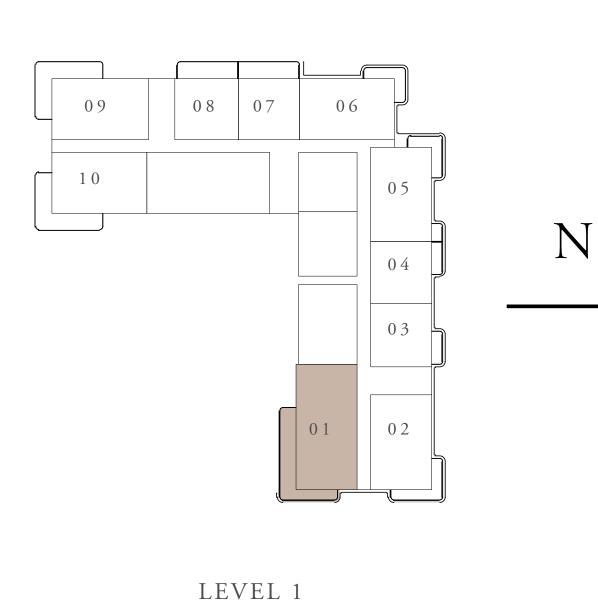

94 SQ.M. | 149 |
| BALCONY AREA | 39.97 SQ.M.  | 43( |
| TOTAL AREA   | 178.91 SQ.M. | 192 |







FLOOR PLAN 1. All dimensions are in imperial and metric, and measured from finish to finish excluding construction tolerances. 2. All materials, dimensions, and drawings are approximate only. 3. Information is subject to change without notice, at developer's absolute discretion. 4. Actual area may vary from the stated area. 5. Drawings not to scale. 6. All images used are for illustrative purposes only and do not represent the actual size, features, specifications, fittings, and furnishings. 7. The developer reserves the right to make revisions / alterations, at it's absolute discretion, without any liability whatsoever.

95.54 SQ.FT.

30.23 SQ.FT.

25.77 SQ.FT.



### KEY LAYOUT

KEY PLAN