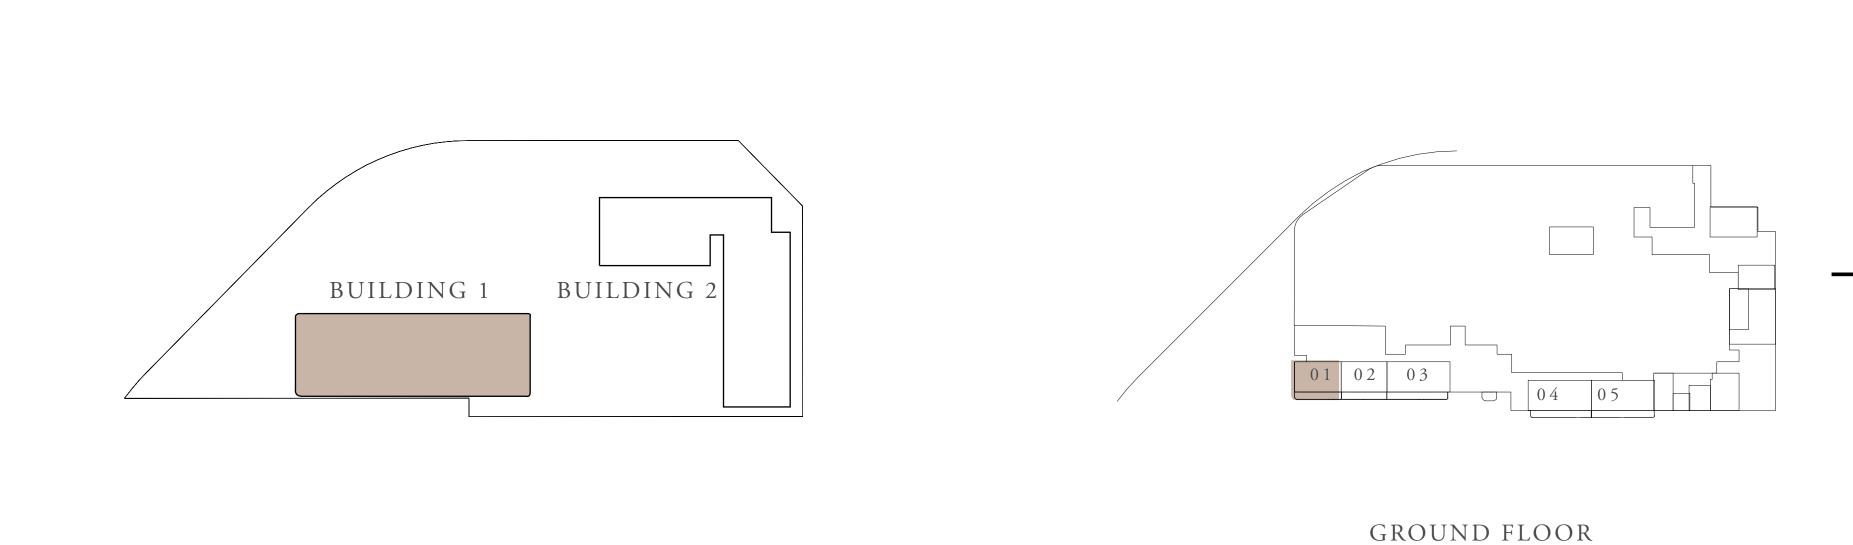

dimensions, and drawings are approximate only. 3. Information is subject to change without notice, at developer's absolute discretion. 4. Actual area may vary from the stated area. 5. Drawings not to scale. 6. All images used are for illustrative purposes only and do not represent the actual size, features, specifications, fittings, and furnishings. 7. The developer reserves the right to make revisions / alterations, at it's absolute discretion, without any liability whatsoever.

503,603

107.39 SQ.FT.

23.14 SQ.FT.

230.53 SQ.FT.



### KEY LAYOUT

BUILDING 2











# BUILDING 1 2 BEDROOM O

| UNITS        | G 0 1        |     |
|--------------|--------------|-----|
| SUITE AREA   | 105.01 SQ.M. | 113 |
| BALCONY AREA | 27.83 SQ.M.  | 299 |
| TOTAL AREA   | 132.84 SQ.M. | 142 |







FLOOR PLAN 1. All dimensions are in imperial and metric, and measured from finish to finish excluding construction tolerances. 2. All materials, dimensions, and drawings are approximate only. 3. Information is subject to change without notice, at developer's absolute discretion. 4. Actual area may vary from the stated area. 5. Drawings not to scale. 6. All images used are for illustrative purposes only and do not represent the actual size, features, specifications, fittings, and furnishings. 7. The developer reserves the right to make revisions / alterations, at it's absolute discretion, without any liability whatsoever.

130.32 SQ.FT.

99.56 SQ.FT.

429.88 SQ.FT.



KEY LAYOUT







# BUILDING 1 2 BEDROOM O

MIRRORED

| UNITS        | G 0 2        |     |
|--------------|--------------