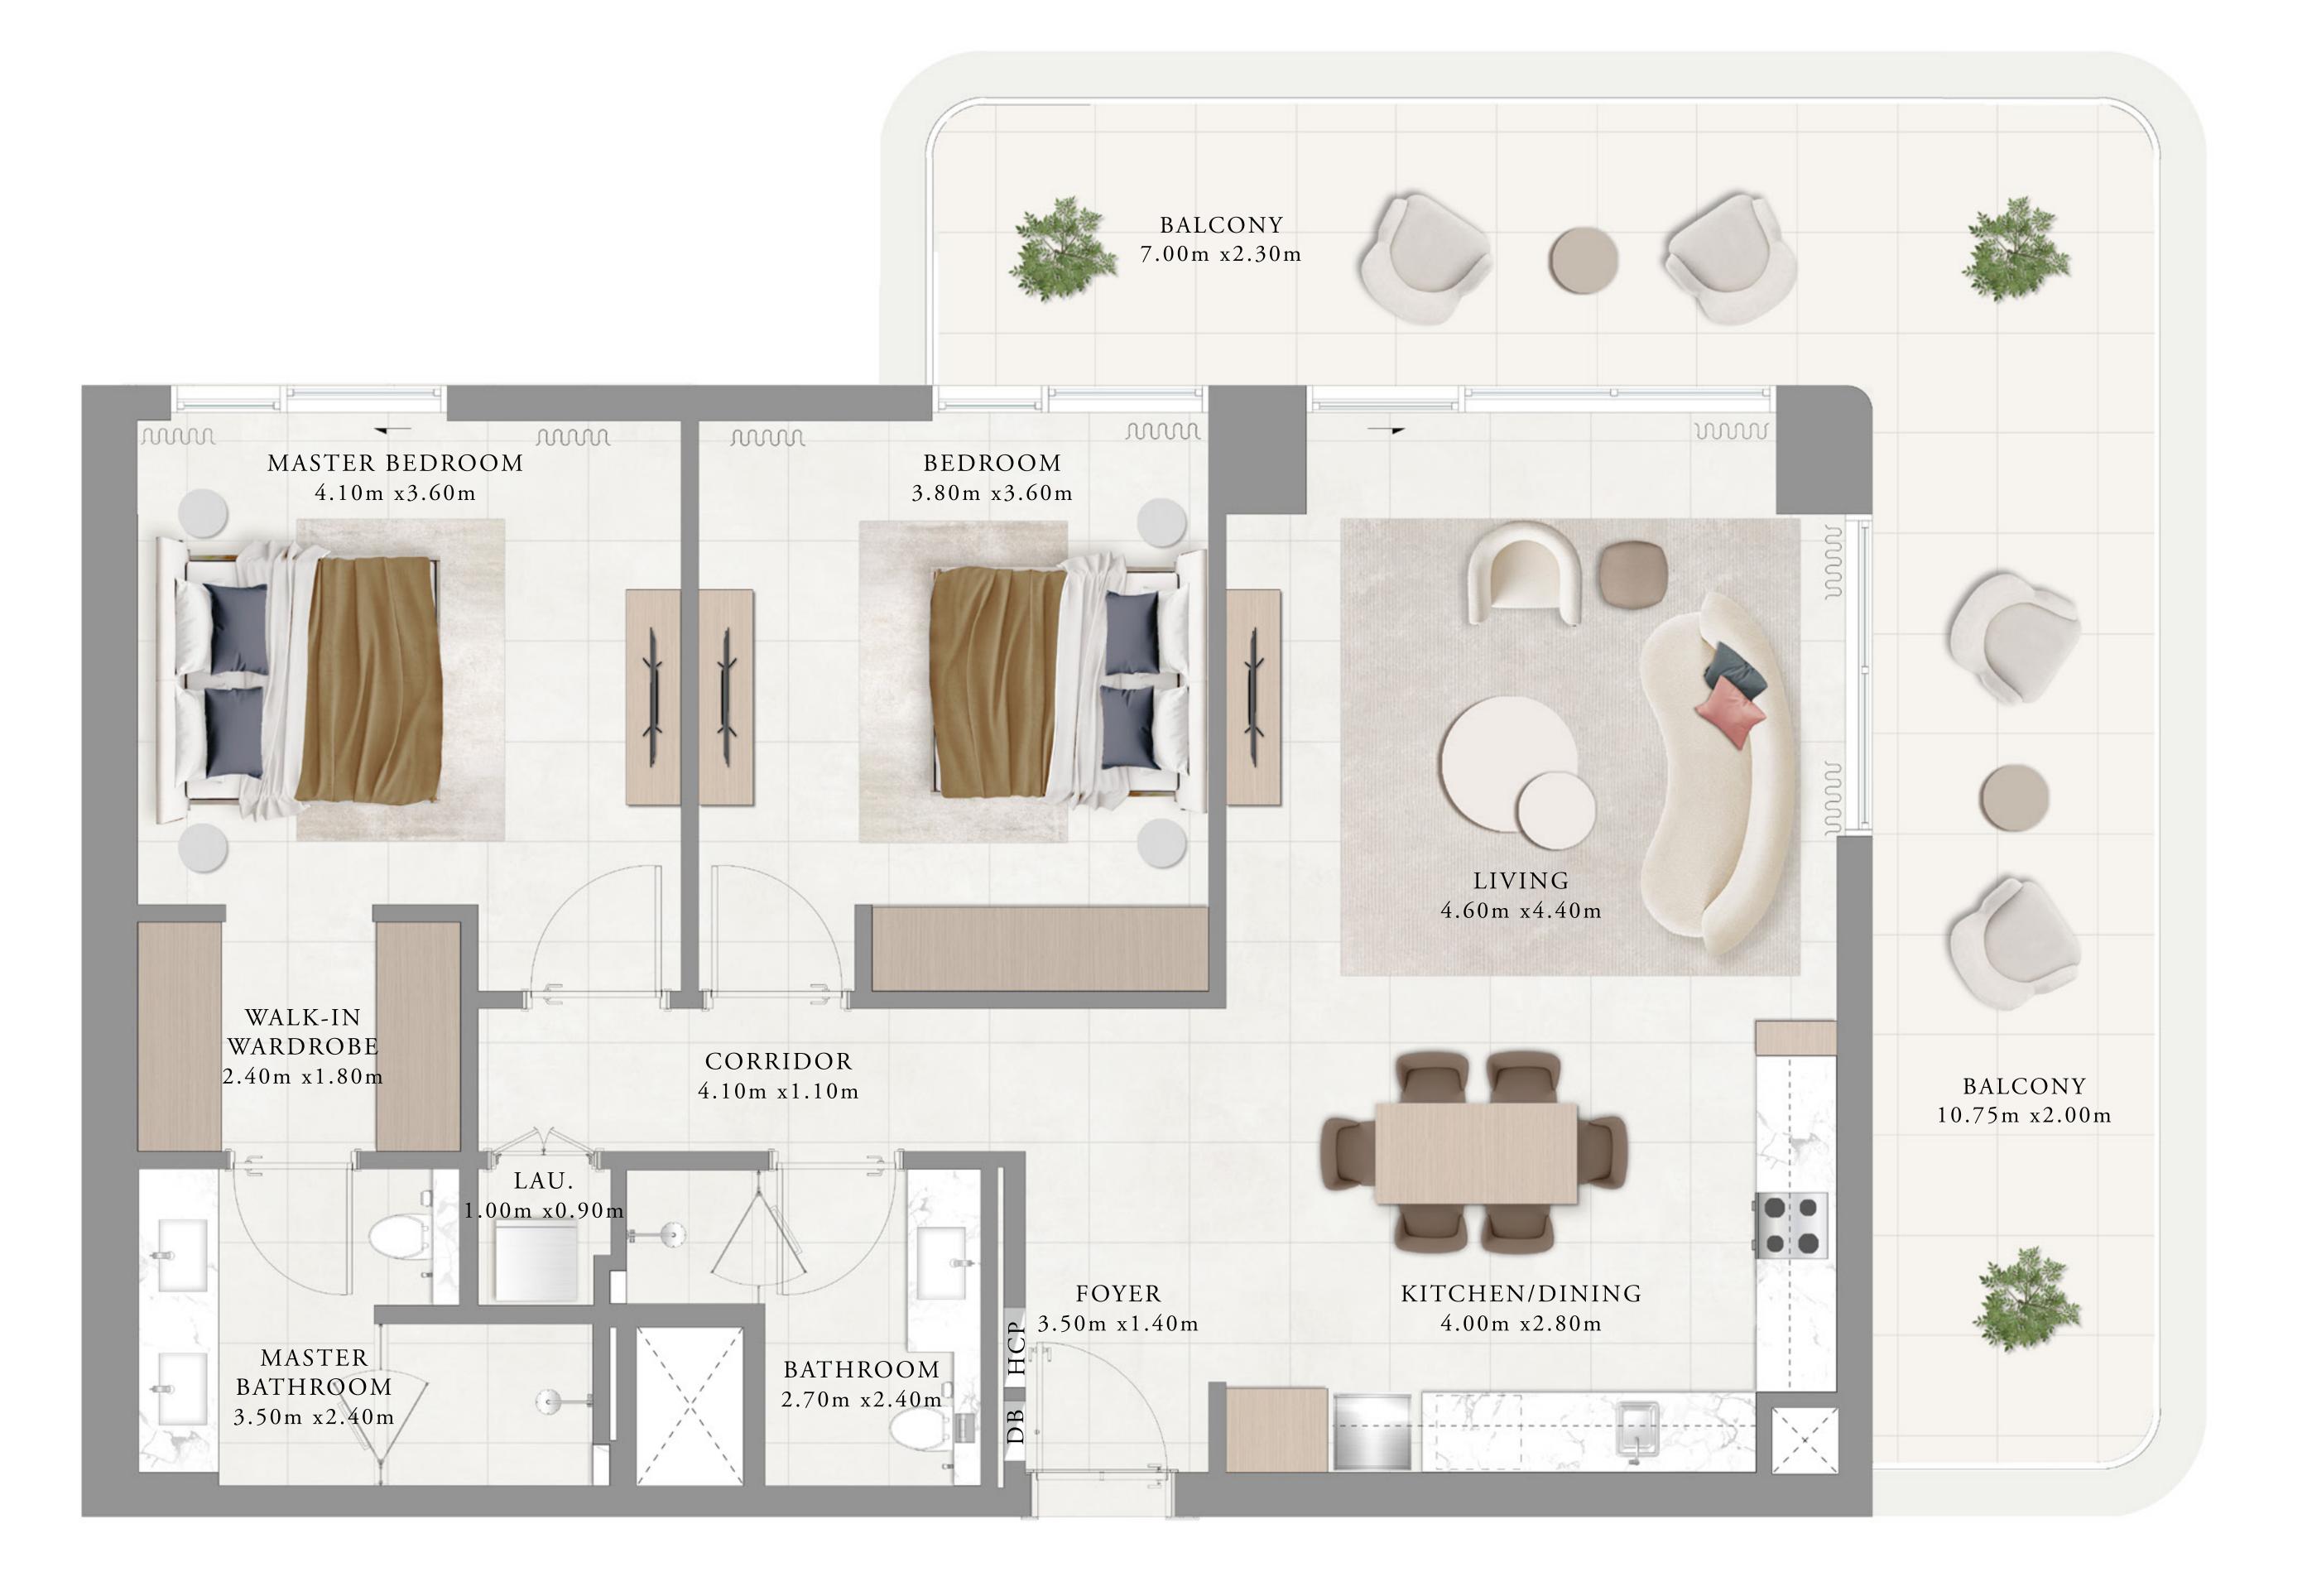

# FLOOR PLAN

# BUILDING 1 1 BEDROOM-A

| UNITS        | 208, 308, 408, 508, | 60  |
|--------------|---------------------|-----|
| SUITE AREA   | 68.20 SQ.M.         | 734 |
| BALCONY AREA | 7.45 SQ.M.          | 80  |
| TOTAL AREA   | 75.65 SQ.M.         | 814 |

FLOOR PLAN 1. All dimensions are in imperial and metric, and measured from finish to finish excluding construction tolerances. 2. All materials, dimensions, and drawings are approximate only. 3. Information is subject to change without notice, at developer's absolute discretion. 4. Actual area may vary from the stated area. 5. Drawings not to scale. 6. All images used are for illustrative purposes only and do not represent the actual size, features, specifications, fittings, and furnishings. 7. The developer reserves the right to make revisions / alterations, at it's absolute discretion, without any liability whatsoever.