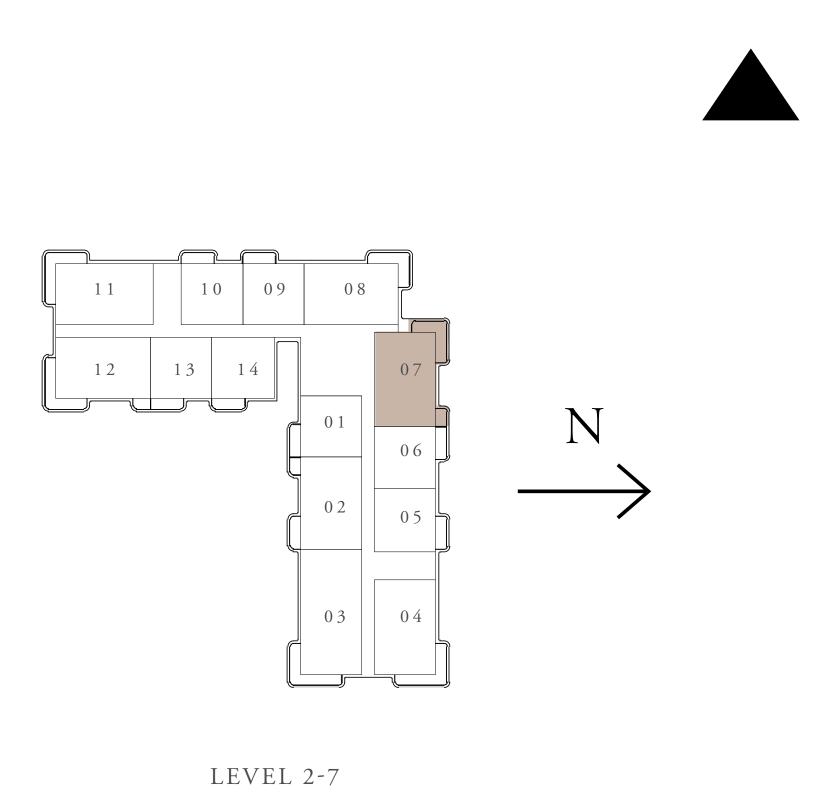

KEY LAYOUT

BUILDING 2

LEVEL 2-7

#### KEY PLAN

LEVEL 2-7

512, 712, 805, 905

130.86 SQ.FT.

238.42 SQ.FT.

369.28 SQ.FT.

KEY LAYOUT

KEY PLAN

LEVEL 2-7

BUILDING 2 2 BEDROOM-B

11, 711, 804, 904

139.79 SQ.FT.

95.47 SQ.FT.

335.26 SQ.FT.

KEY PLAN

LEVEL 2-7

LEVEL 8-9

BUILDING 2 2 BEDROOM-U

KEY PLAN

LEVEL 2-7