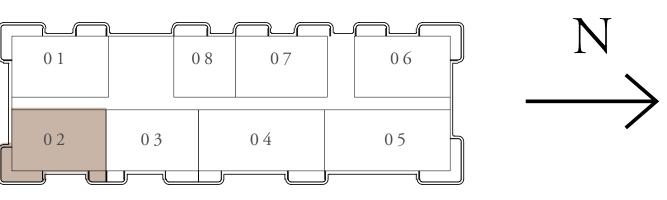

A       | 123.33 SQ.M.       | 132  |
|                  |                    |      |







FLOOR PLAN 1. All dimensions are in imperial and metric, and measured from finish to finish excluding construction tolerances. 2. All materials, dimensions, and drawings are approximate only. 3. Information is subject to change without notice, at developer's absolute discretion. 4. Actual area may vary from the stated area. 5. Drawings not to scale. 6. All images used are for illustrative purposes only and do not represent the actual size, features, specifications, fittings, and furnishings. 7. The developer reserves the right to make revisions / alterations, at it's absolute discretion, without any liability whatsoever.

502, 602

130.32 SQ.FT.

97.19 SQ.FT.

327.51 SQ.FT.



### KEY LAYOUT







LEVEL 2-6





BUILDING 1 2 BEDROOM-L

| UNITS        | 201, 301, 401, | 501,60 |
|--------------|----------------|--------|
| SUITE AREA   | 105.83 SQ.M.   | 113    |
| BALCONY AREA | 21.21 SQ.M.    | 22     |
| TOTAL AREA   | 127.04 SQ.M.   | 136    |



5

3

2

GROUND FLOOR



FLOOR PLAN 1. All dimensions are in imperial and metric, and measured from finish to finish excluding construction tolerances. 2. All materials, dimensions, and drawings are approximate only. 3. Information is subject to change without notice, at developer's absolute discretion. 4. Actual area may vary from the stated area. 5. Drawings not to scale. 6. All images used are for illustrative purposes only and do not represent the actual size, features, specifications, fittings, and furnishings. 7. The developer re