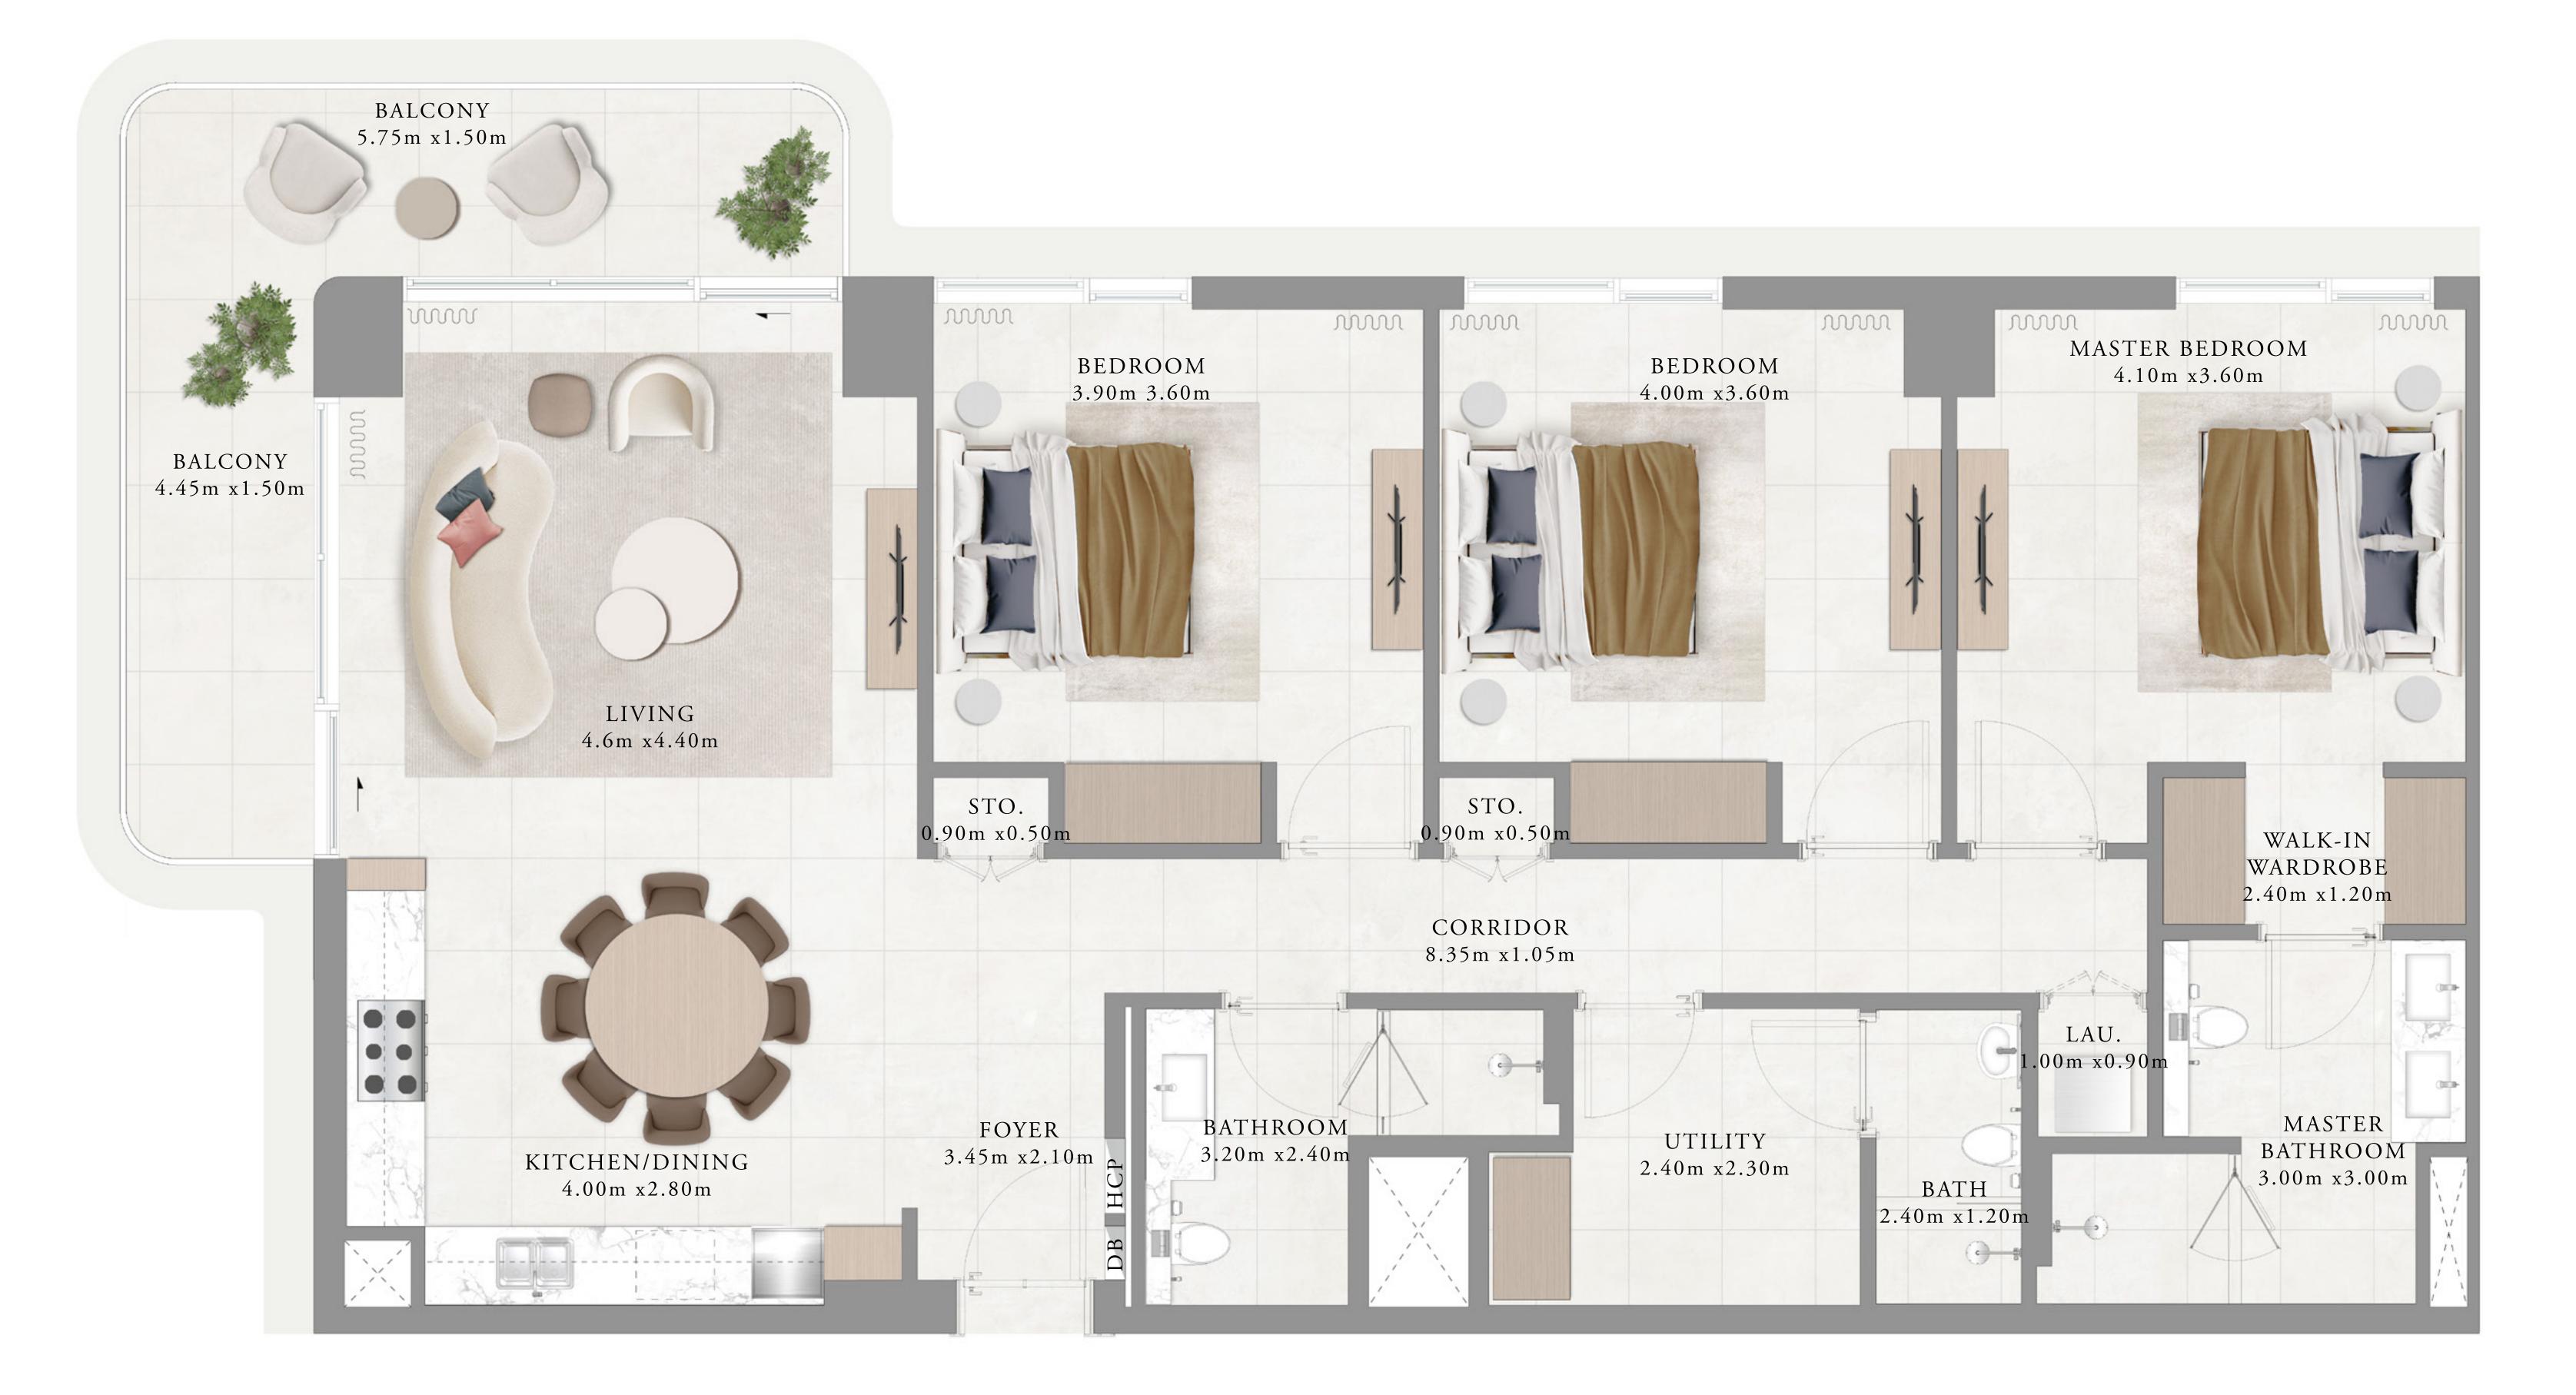

# BUILDING 1 2 BEDROOM-B

MIRRORED

| UNITS            | 102, 202, 302, 402 | , 50 |
|------------------|--------------------|------|
| <br>SUITE AREA   | 105.01 SQ.M.       | 113  |
| <br>BALCONY AREA | 18.32 SQ.M.        | 19'  |
| TOTAL AREA       | 123.33 SQ.M.       | 132  |
|                  |                    |      |

FLOOR PLAN 1. All dimensions are in imperial and metric, and measured from finish to finish excluding construction tolerances. 2. All materials, dimensions, and drawings are approximate only. 3. Information is subject to change without notice, at developer's absolute discretion. 4. Actual area may vary from the stated area. 5. Drawings not to scale. 6. All images used are for illustrative purposes only and do not represent the actual size, features, specifications, fittings, and furnishings. 7. The developer reserves the right to make revisions / alterations, at it's absolute discretion, without any liability whatsoever.