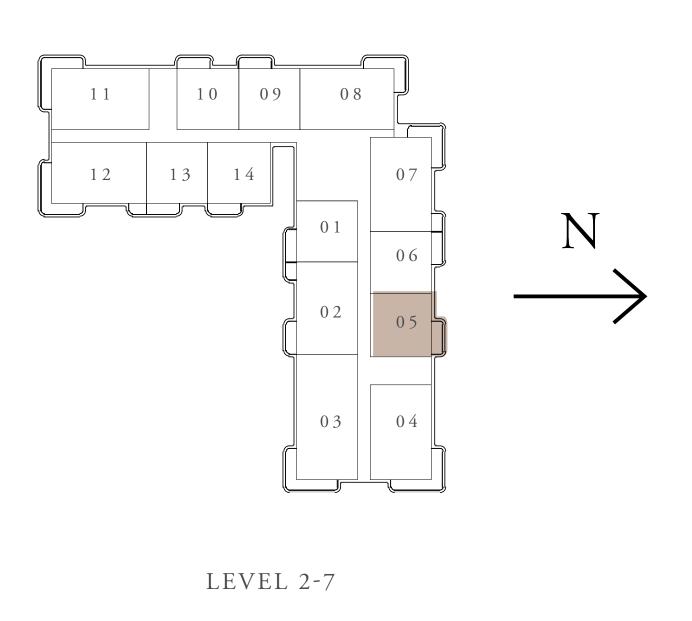

KEY LAYOUT

BUILDING 2

LEVEL 2-7

512, 712, 805, 905

130.86 SQ.FT.

238.42 SQ.FT.

369.28 SQ.FT.

KEY LAYOUT

KEY PLAN

LEVEL 2-7

BUILDING 2 2 BEDROOM-B