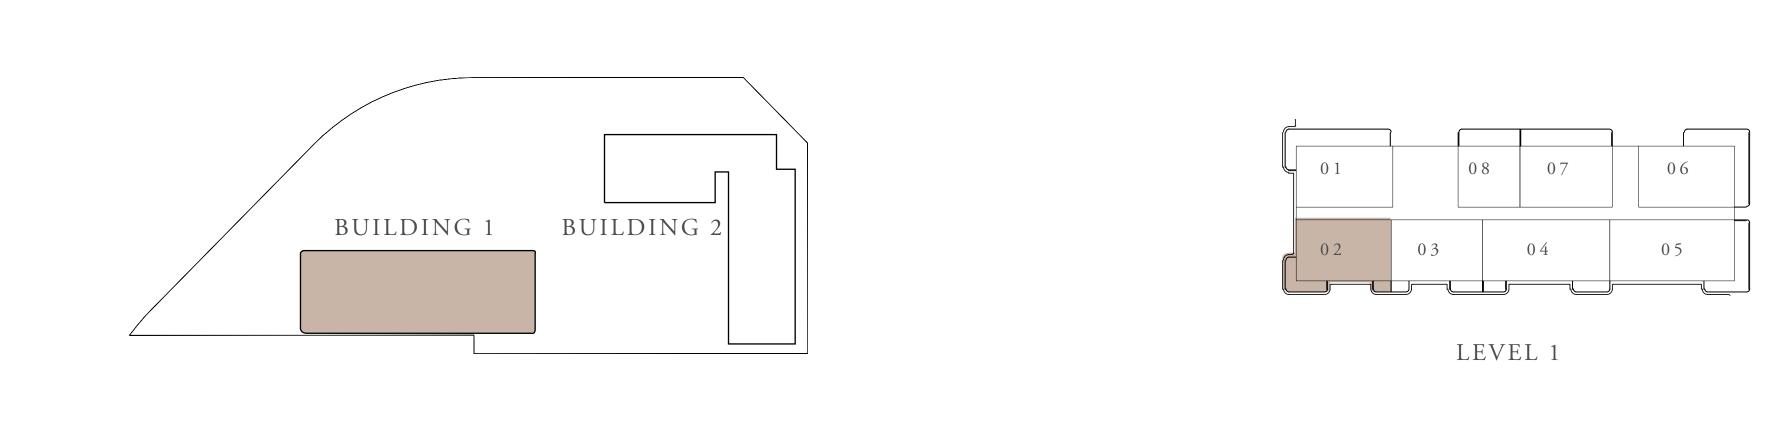

r's absolute discretion. 4. Actual area may vary from the stated area. 5. Drawings not to scale. 6. All images used are for illustrative purposes only and do not represent the actual size, features, specifications, fittings, and furnishings. 7. The developer reserves the right to make revisions / alterations, at it's absolute discretion, without any liability whatsoever.

34.10 SQ.FT.

23.14 SQ.FT.

57.23 SQ.FT.

KEY LAYOUT

#### KEY PLAN



LEVEL 1



N,





# BUILDING 1 2 BEDROOM-B

MIRRORED

| UNITS            | 102, 202, 302, 402 | , 50 |
|------------------|--------------------|------|
| <br>SUITE AREA   | 105.01 SQ.M.       | 113  |
| <br>BALCONY AREA | 18.32 SQ.M.        | 19'  |
| TOTAL AREA       | 123.33 SQ.M.       | 132  |
|                  |                    |      |







FLOOR PLAN 1. All dimensions are in imperial and metric, and measured from finish to finish excluding construction tolerances. 2. All materials, dimensions, and drawings are approximate only. 3. Information is subject to change without notice, at developer's absolute discretion. 4. Actual area may vary from the stated area. 5. Drawings not to scale. 6. All images used are for illustrative purposes only and do not represent the actual size, features, specifications, fittings, and furnishings. 7. The developer reserves the right to make revisions / alterations, at it's absolute discretion, without any liability whatsoever.

502, 602

130.32 SQ.FT.

97.19 SQ.FT.

327.51 SQ.FT.



### KEY LAYOUT







LEVEL 2-6





BUILDING 1 2 BEDROOM-L

| UNITS        | 201, 301, 401, | 501,60 |
|-------