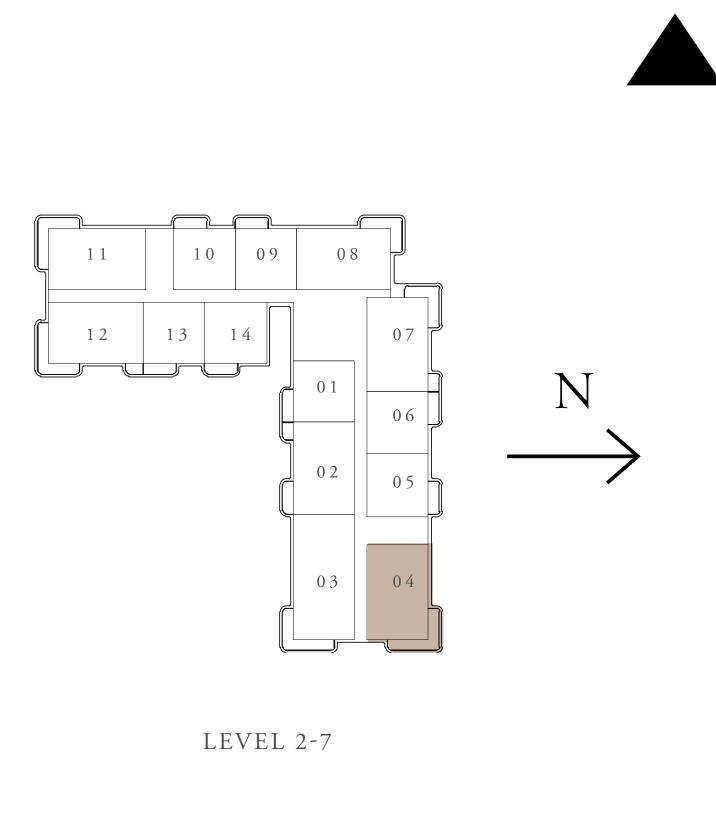

KEY LAYOUT

BUILDING 2

LEVEL 2-7

512, 712, 805, 905

130.86 SQ.FT.

238.42 SQ.FT.

369.28 SQ.FT.

KEY LAYOUT

KEY PLAN

LEVEL 2-7

BUILDING 2 2 BEDROOM-B

11, 711, 804, 904

139.79 SQ.FT.

95.47 SQ.FT.

335.26 SQ.FT.

KEY PLAN

LEVEL 2-7

LEVEL 8-9

BUILDING 2 2 BEDROOM-U

#### KEY PLAN

LEVEL 2-7