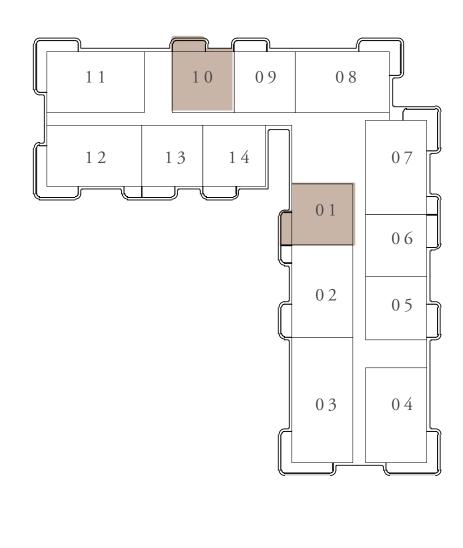

|         |

KEY SECTION



FLOOR PLAN 1. All dimensions are in imperial and metric, and measured from finish to finish excluding construction tolerances. 2. All materials, dimensions, and drawings are approximate only. 3. Information is subject to change without notice, at developer's absolute discretion. 4. Actual area may vary from the stated area. 5. Drawings not to scale. 6. All images used are for illustrative purposes only and do not represent the actual size, features, specifications, fittings, and furnishings. 7. The developer reserves the right to make revisions / alterations, at it's absolute discretion, without any liability whatsoever.

10, 710, 803,

42.28 SQ.FT.

30.19 SQ.FT.

22.47 SQ.FT.

)1,701

3.89 SQ.FT.

.19 SQ.FT.

24.08 SQ.FT.

KEY LAYOUT

BUILDING 2





LEVEL 2-7











# BUILDING 2 1 BEDROOM-A

MIRRORED

| UNITS        | 214,314,414,5    | 14,614, |
|--------------|------------------|---------|
| SUITE AREA   | 68.20 SQ.M.      | 734     |
| BALCONY AREA | 7.45 SQ.M.       | 80      |
| TOTAL AREA   | 75.65 SQ.M.      | 814     |
| <br>UNITS    | 213, 313, 413, 5 | 13,613, |
| SUITE AREA   | 68.29 SQ.M.      | 735     |
| BALCONY AREA | 7.45 SQ.M.       | 80      |
| TOTAL AREA   | 75.74 SQ.M.      | 81      |
|              |                  |         |







FLOOR PLAN 1. All dimensions are in imperial and metric, and measured from finish to finish excluding construction tolerances. 2. All materials, dimensions, and drawings are approximate only. 3. Information is subject to change without notice, at developer's absolute discre