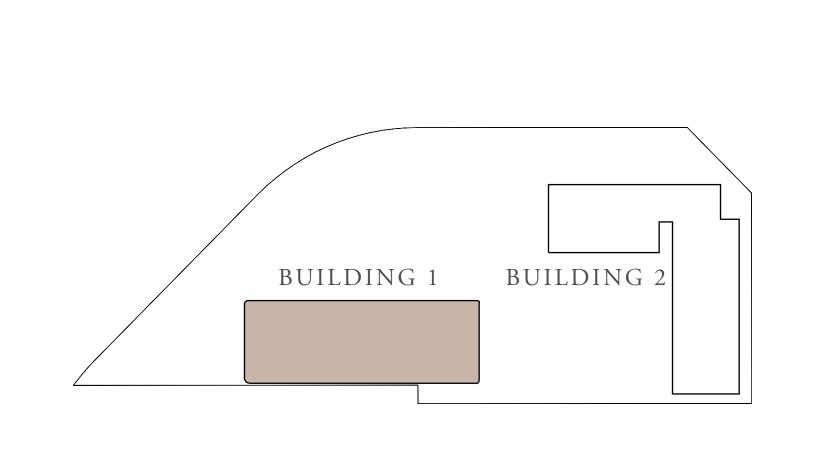

awings are approximate only. 3. Information is subject to change without notice, at developer's absolute discretion. 4. Actual area may vary from the stated area. 5. Drawings not to scale. 6. All images used are for illustrative purposes only and do not represent the actual size, features, specifications, fittings, and furnishings. 7. The developer reserves the right to make revisions / alterations, at it's absolute discretion, without any liability whatsoever.

606

134.73 SQ.FT.

27.44 SQ.FT.

362.17 SQ.FT.



### KEY LAYOUT





Ν

\_\_\_\_\_







# BUILDING 1 2 BEDROOM-M

| 207, 307, 407, 5 | 07,60       |
|------------------|-------------|
| 101.93 SQ.M.     | 109         |
| 14.82 SQ.M.      | 159         |
| 116.75 SQ.M.     | 125         |
|                  | 14.82 SQ.M. |







FLOOR PLAN 1. All dimensions are in imperial and metric, and measured from finish to finish excluding construction tolerances. 2. All materials, dimensions, and drawings are approximate only. 3. Information is subject to change without notice, at developer's absolute discretion. 4. Actual area may vary from the stated area. 5. Drawings not to scale. 6. All images used are for illustrative purposes only and do not represent the actual size, features, specifications, fittings, and furnishings. 7. The developer reserves the right to make revisions / alterations, at it's absolute discretion, without any liability whatsoever.

507

097.17 SQ.FT.

59.52 SQ.FT.

256.69 SQ.FT.



KEY LAYOUT





Ν







BUILDING 1 2 BEDROOM-N

| 103, 203, 303, 40 | 3, 50       |
|-------------------|-----------