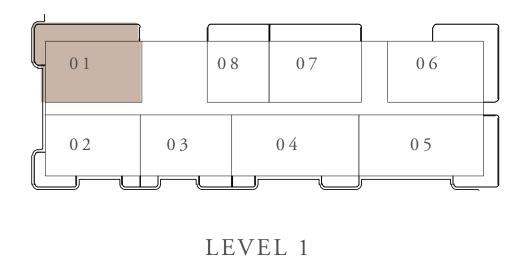

. | 113 |
| BALCONY AREA | 40.30 SQ.M.  | 433 |
| TOTAL AREA   | 146.13 SQ.M. | 157 |







FLOOR PLAN 1. All dimensions are in imperial and metric, and measured from finish to finish excluding construction tolerances. 2. All materials, dimensions, and drawings are approximate only. 3. Information is subject to change without notice, at developer's absolute discretion. 4. Actual area may vary from the stated area. 5. Drawings not to scale. 6. All images used are for illustrative purposes only and do not represent the actual size, features, specifications, fittings, and furnishings. 7. The developer reserves the right to make revisions / alterations, at it's absolute discretion, without any liability whatsoever.

139.14 SQ.FT.

33.79 SQ.FT.

572.93 SQ.FT.



### KEY LAYOUT

#### KEY PLAN



N







# BUILDING 1 2 BEDROOM Q

| UNITS        | 106          |     |
|--------------|--------------|-----|
| SUITE AREA   | 105.42 SQ.M. | 113 |
| BALCONY AREA | 39.58 SQ.M.  | 420 |
| TOTAL AREA   | 145.00 SQ.M. | 156 |







FLOOR PLAN 1. All dimensions are in imperial and metric, and measured from finish to finish excluding construction tolerances. 2. All materials, dimensions, and drawings are approximate only. 3. Information is subject to change without notice, at developer's absolute discretion. 4. Actual area may vary from the stated area. 5. Drawings not to scale. 6. All images used are for illustrative purposes only and do not represent the actual size, features, specifications, fittings, and furnishings. 7. The developer reserves the right to make revisions / alterations,