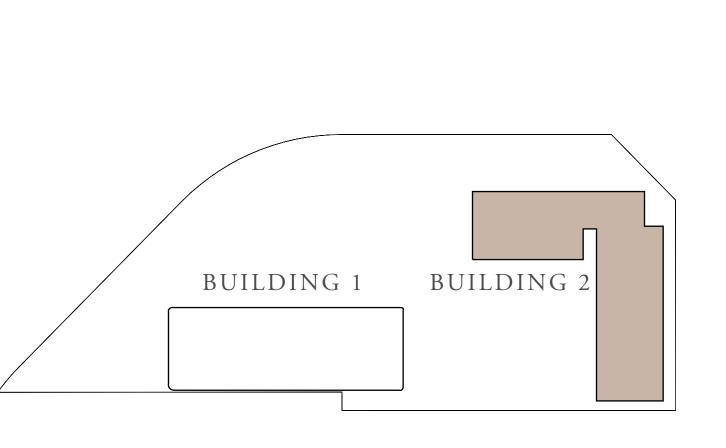

furnishings. 7. The developer reserves the right to make revisions / alterations, at it's absolute discretion, without any liability whatsoever.

10, 710, 803,

42.28 SQ.FT.

30.19 SQ.FT.

22.47 SQ.FT.

)1,701

3.89 SQ.FT.

.19 SQ.FT.

24.08 SQ.FT.

KEY LAYOUT

BUILDING 2





LEVEL 2-7











# BUILDING 2 1 BEDROOM-A

MIRRORED

| UNITS        | 214,314,414,5    | 14,614, |
|--------------|------------------|---------|
| SUITE AREA   | 68.20 SQ.M.      | 734     |
| BALCONY AREA | 7.45 SQ.M.       | 80      |
| TOTAL AREA   | 75.65 SQ.M.      | 814     |
| <br>UNITS    | 213, 313, 413, 5 | 13,613, |
| SUITE AREA   | 68.29 SQ.M.      | 735     |
| BALCONY AREA | 7.45 SQ.M.       | 80      |
| TOTAL AREA   | 75.74 SQ.M.      | 81      |
|              |                  |         |







FLOOR PLAN 1. All dimensions are in imperial and metric, and measured from finish to finish excluding construction tolerances. 2. All materials, dimensions, and drawings are approximate only. 3. Information is subject to change without notice, at developer's absolute discretion. 4. Actual area may vary from the stated area. 5. Drawings not to scale. 6. All images used are for illustrative purposes only and do not represent the actual size, features, specifications, fittings, and furnishings. 7. The developer reserves the right to make revisions / alterations, at it's absolute discretion, without any liability whatsoever.

4,714,807,907

34.10 SQ.FT.

80.19 SQ.FT.

14.29 SQ.FT.

3,713,806,906

35.07 SQ.FT.

80.19 SQ.FT.

15.26 SQ.FT.

KEY LAYOUT

#### KEY PLAN



LEVEL 2-7











# BU