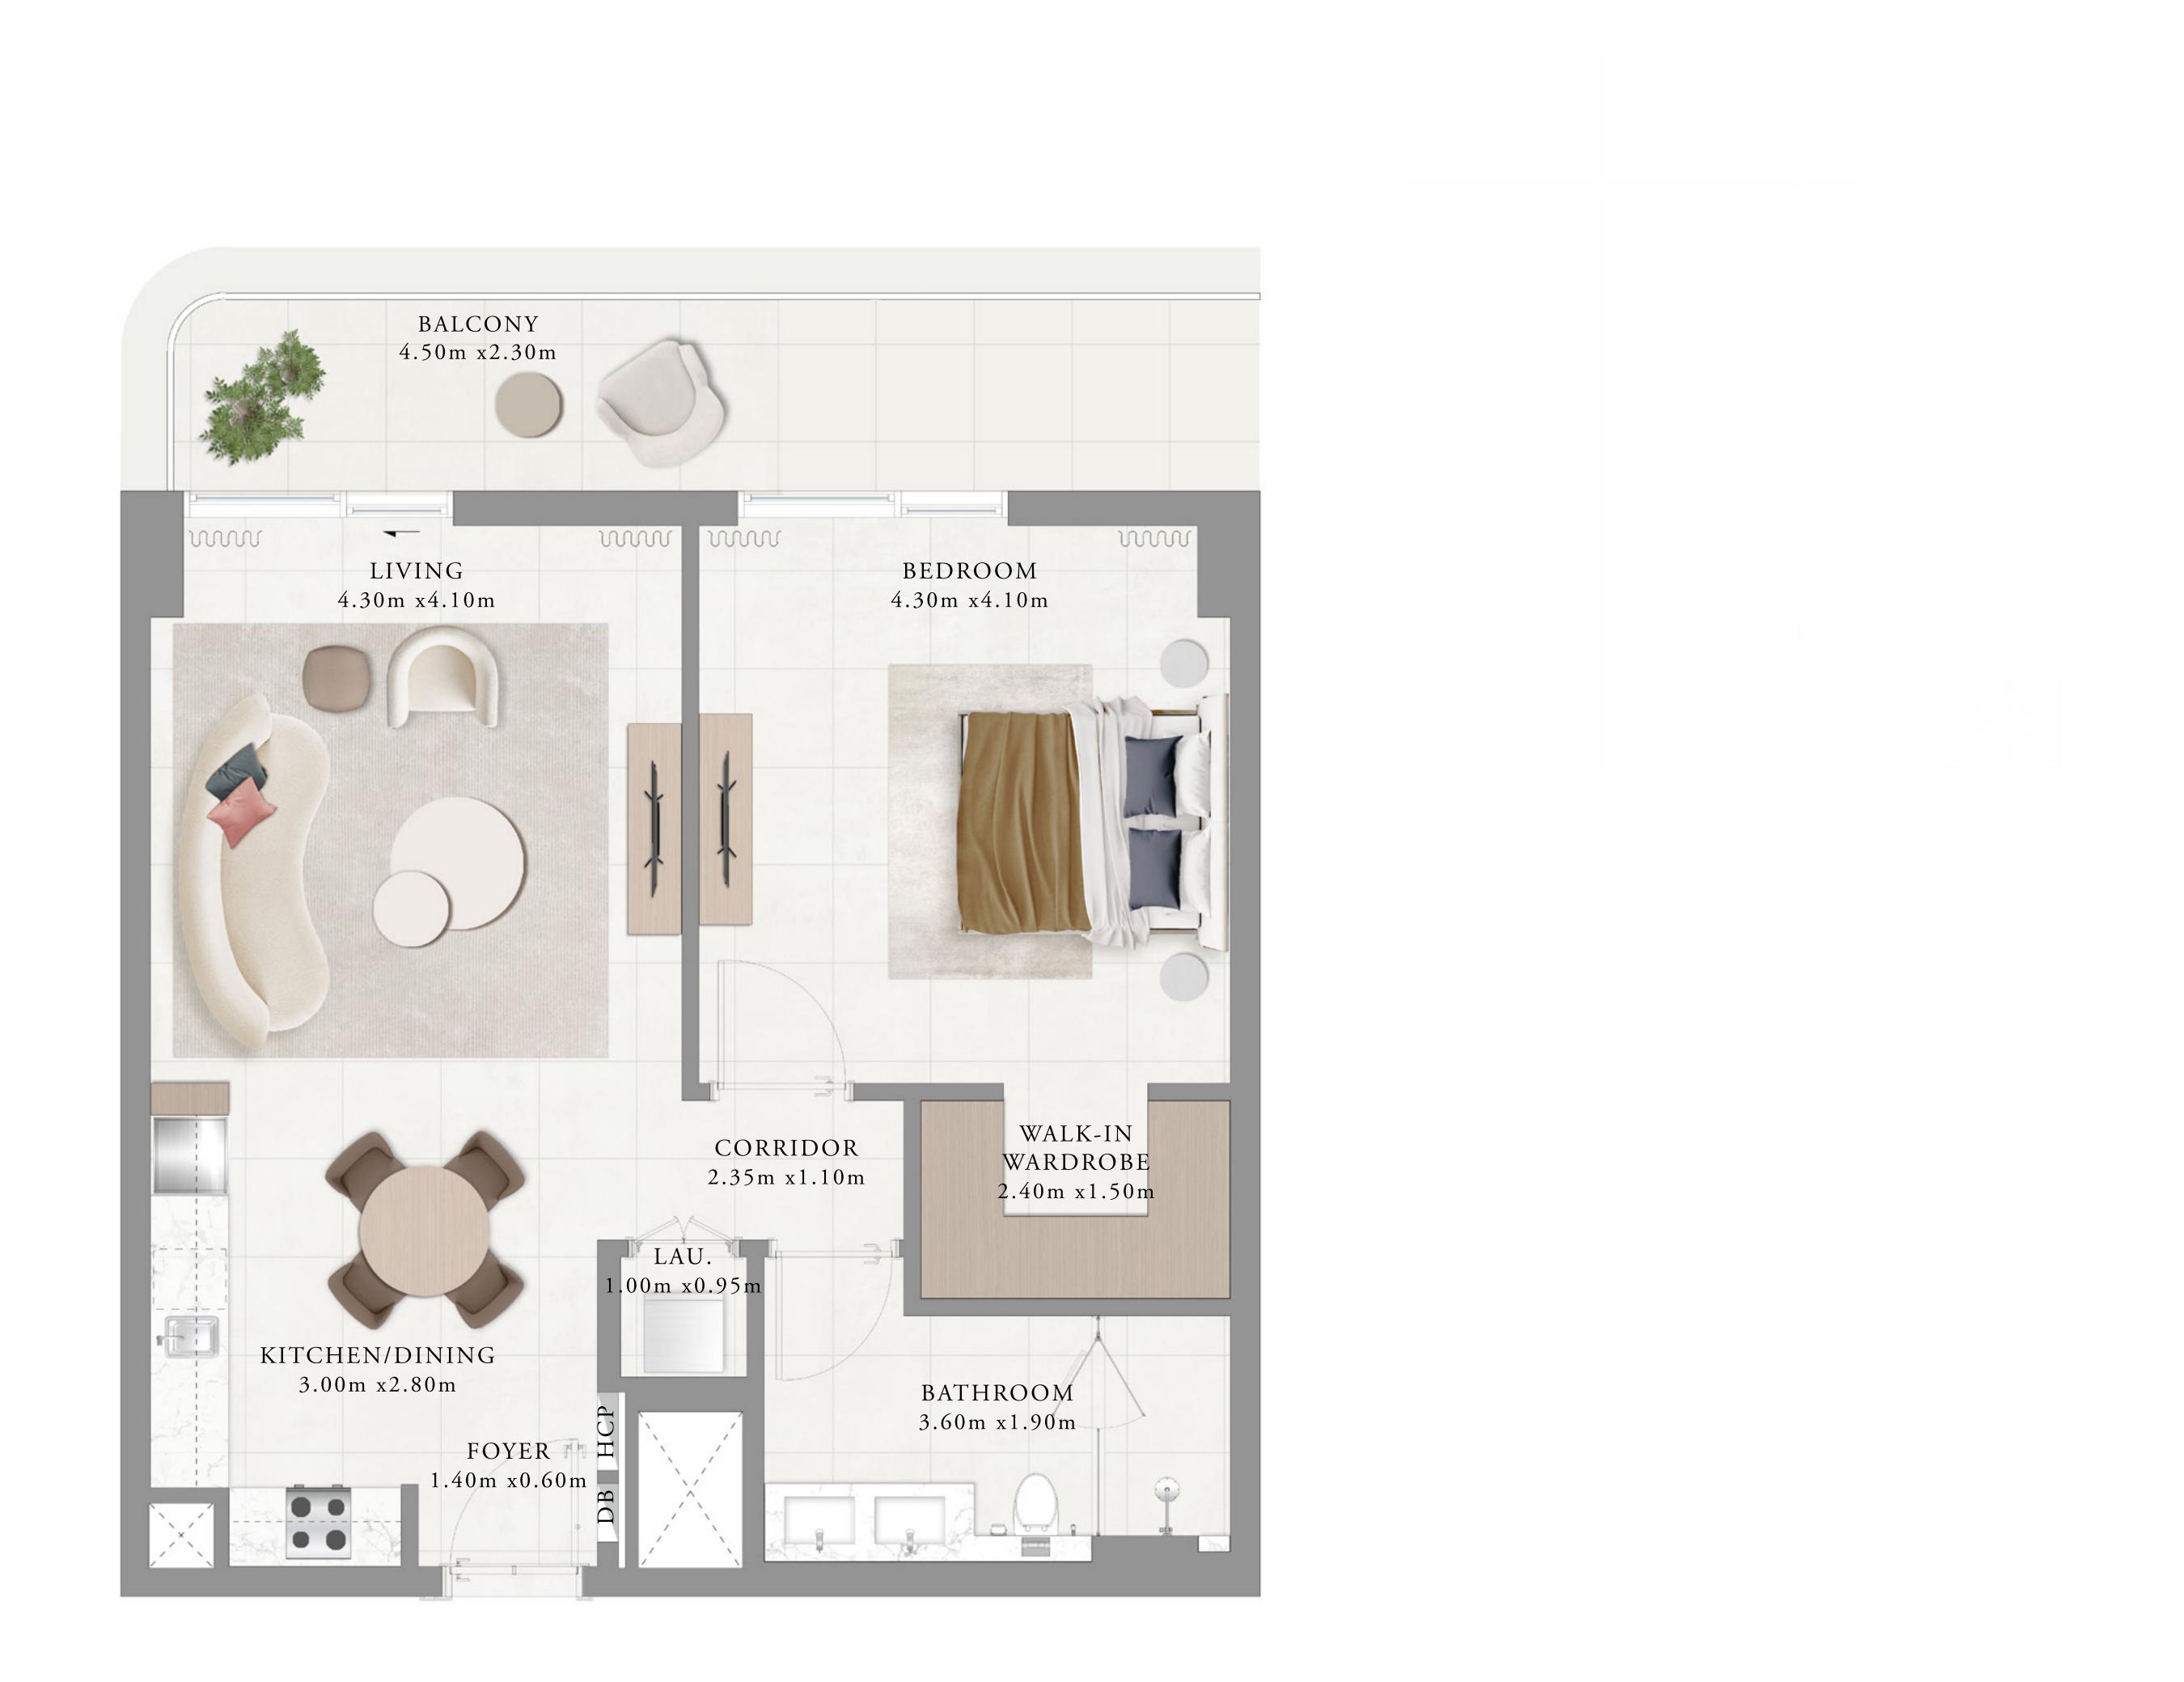

# BUILDING 1 1 BEDROOM-A

| UNITS        | 208, 308, 408, 508, | 60  |
|--------------|---------------------|-----|
| SUITE AREA   | 68.20 SQ.M.         | 734 |
| BALCONY AREA | 7.45 SQ.M.          | 80  |
| TOTAL AREA   | 75.65 SQ.M.         | 814 |

FLOOR PLAN 1. All dimensions are in imperial and metric, and measured from finish to finish excluding construction tolerances. 2. All materials, dimensions, and drawings are approximate only. 3. Information is subject to change without notice, at developer's absolute discretion. 4. Actual area may vary from the stated area. 5. Drawings not to scale. 6. All images used are for illustrative purposes only and do not represent the actual size, features, specifications, fittings, and furnishings. 7. The developer reserves the right to make revisions / alterations, at it's absolute discretion, without any liability whatsoever.