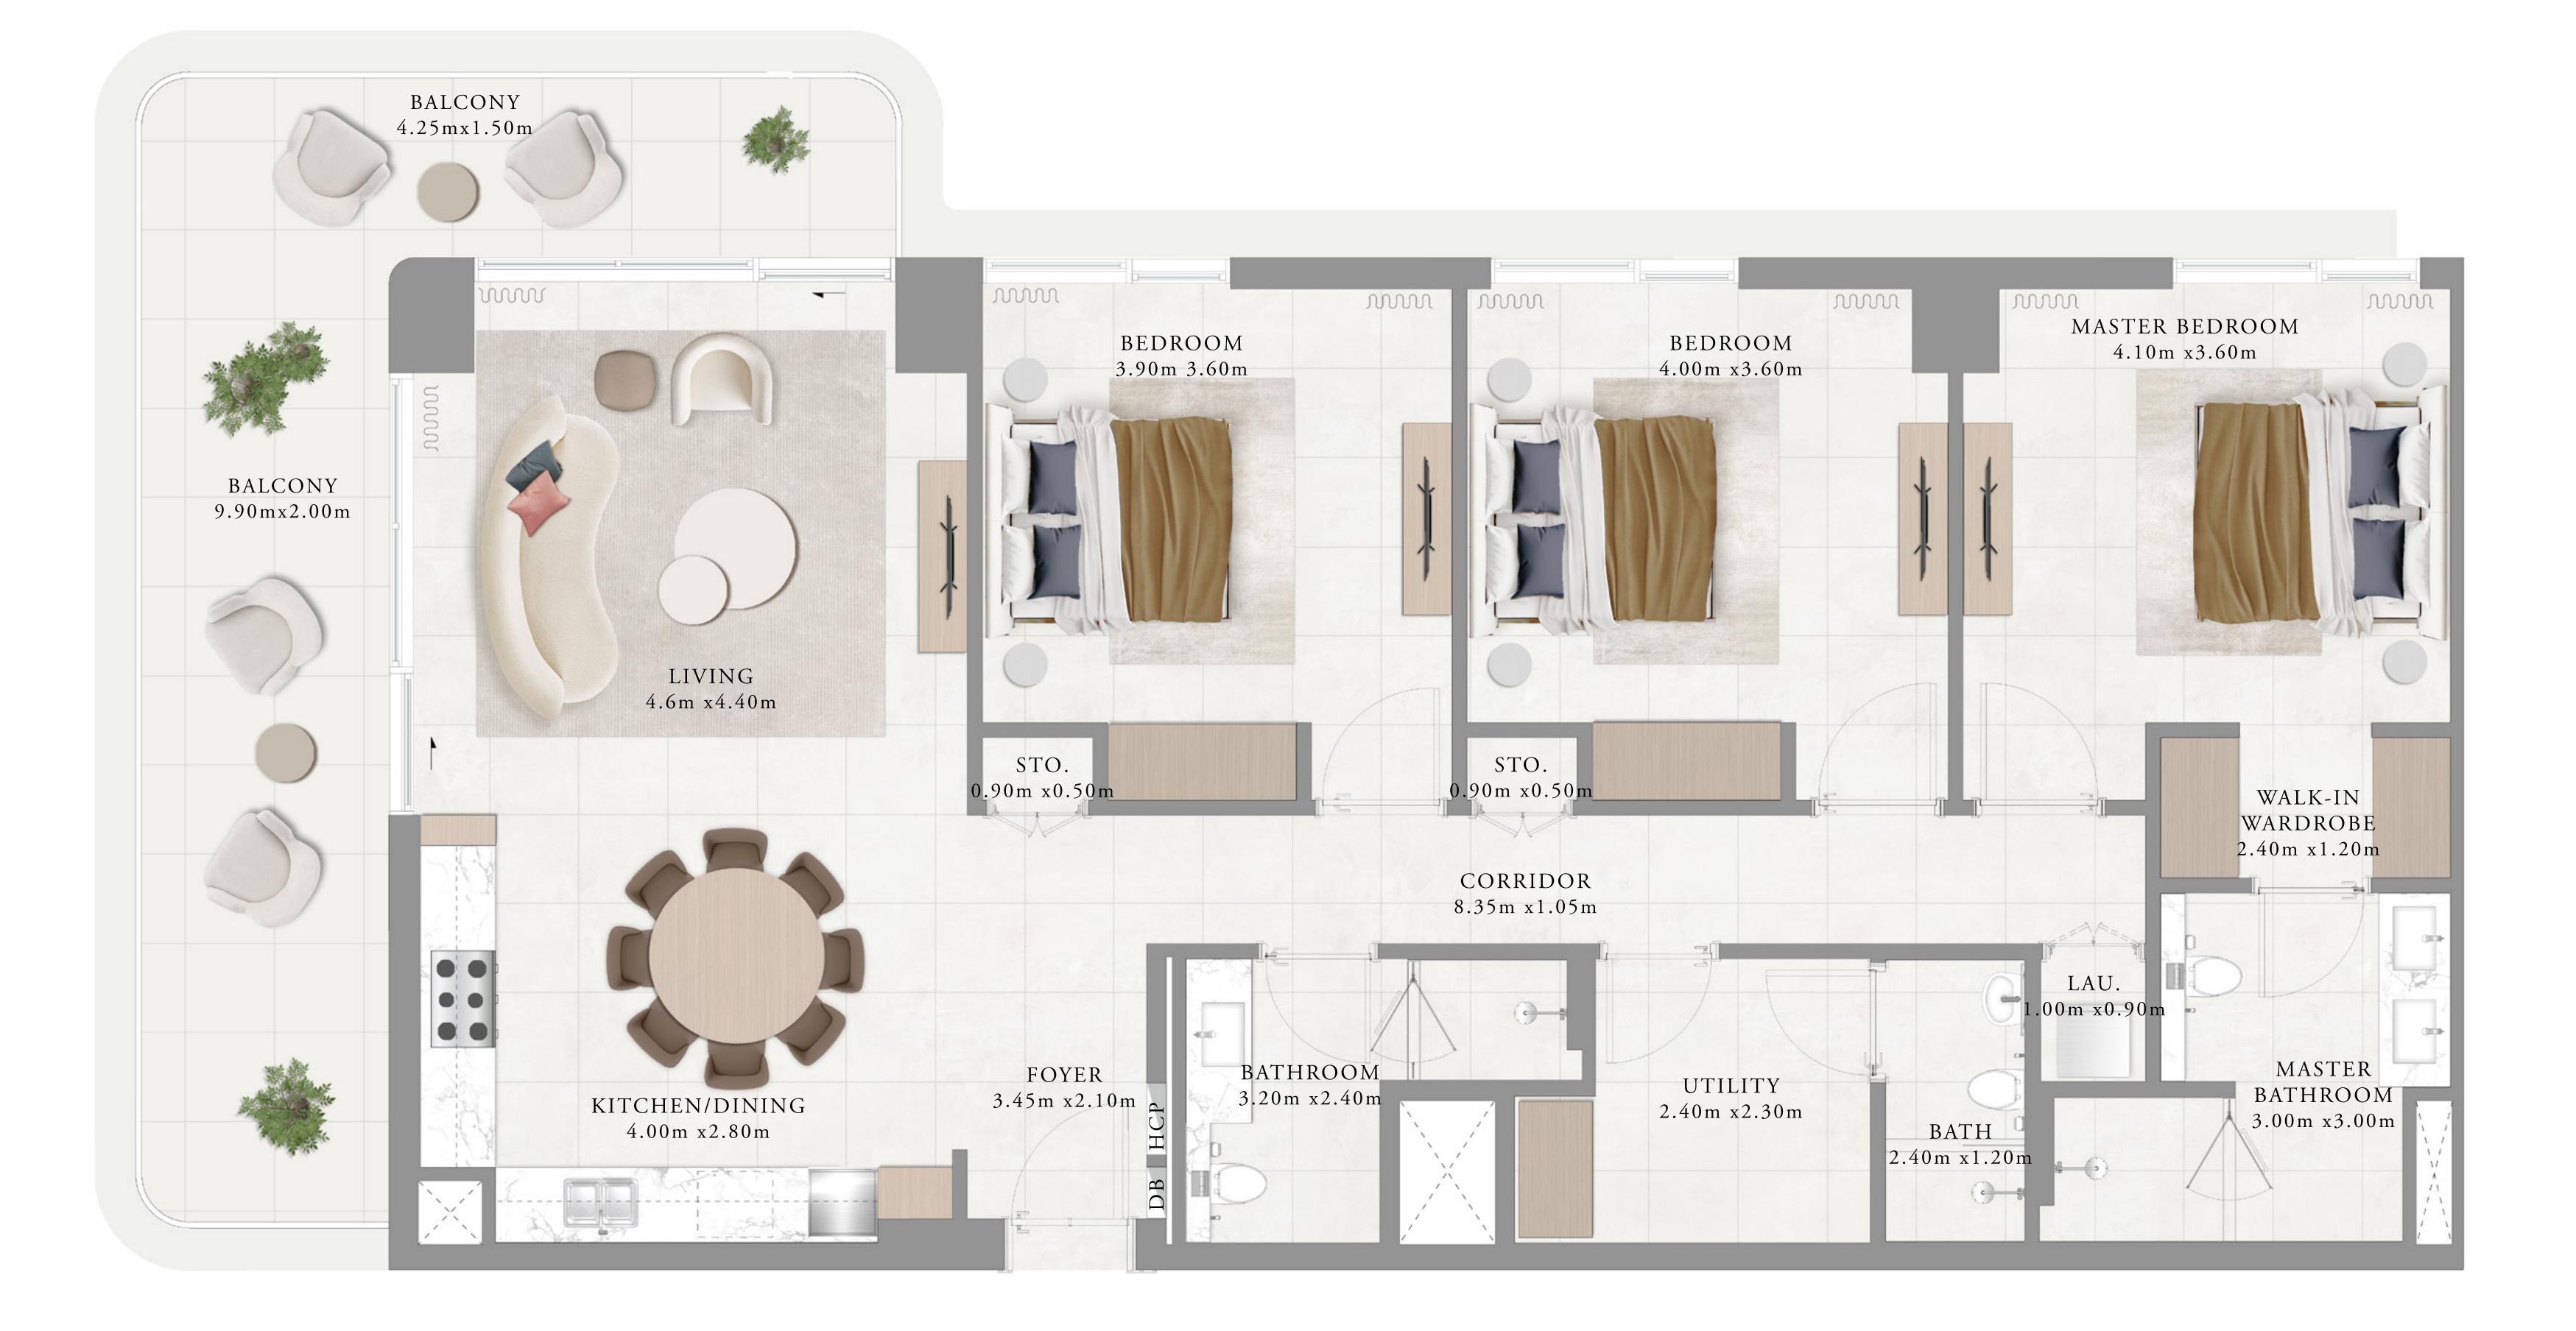

18.68 SQ.FT.

90.51 SQ.FT.

09.19 SQ.FT.

18.68 SQ.FT.

03.32 SQ.FT.

22.00 SQ.FT.

nnn MASTER BEDROOM 4.10m x3.60m WALK-IN WARDROBE 2.40m x1.20m MASTER BATHROOM 3.00m x3.00m

KEY LAYOUT