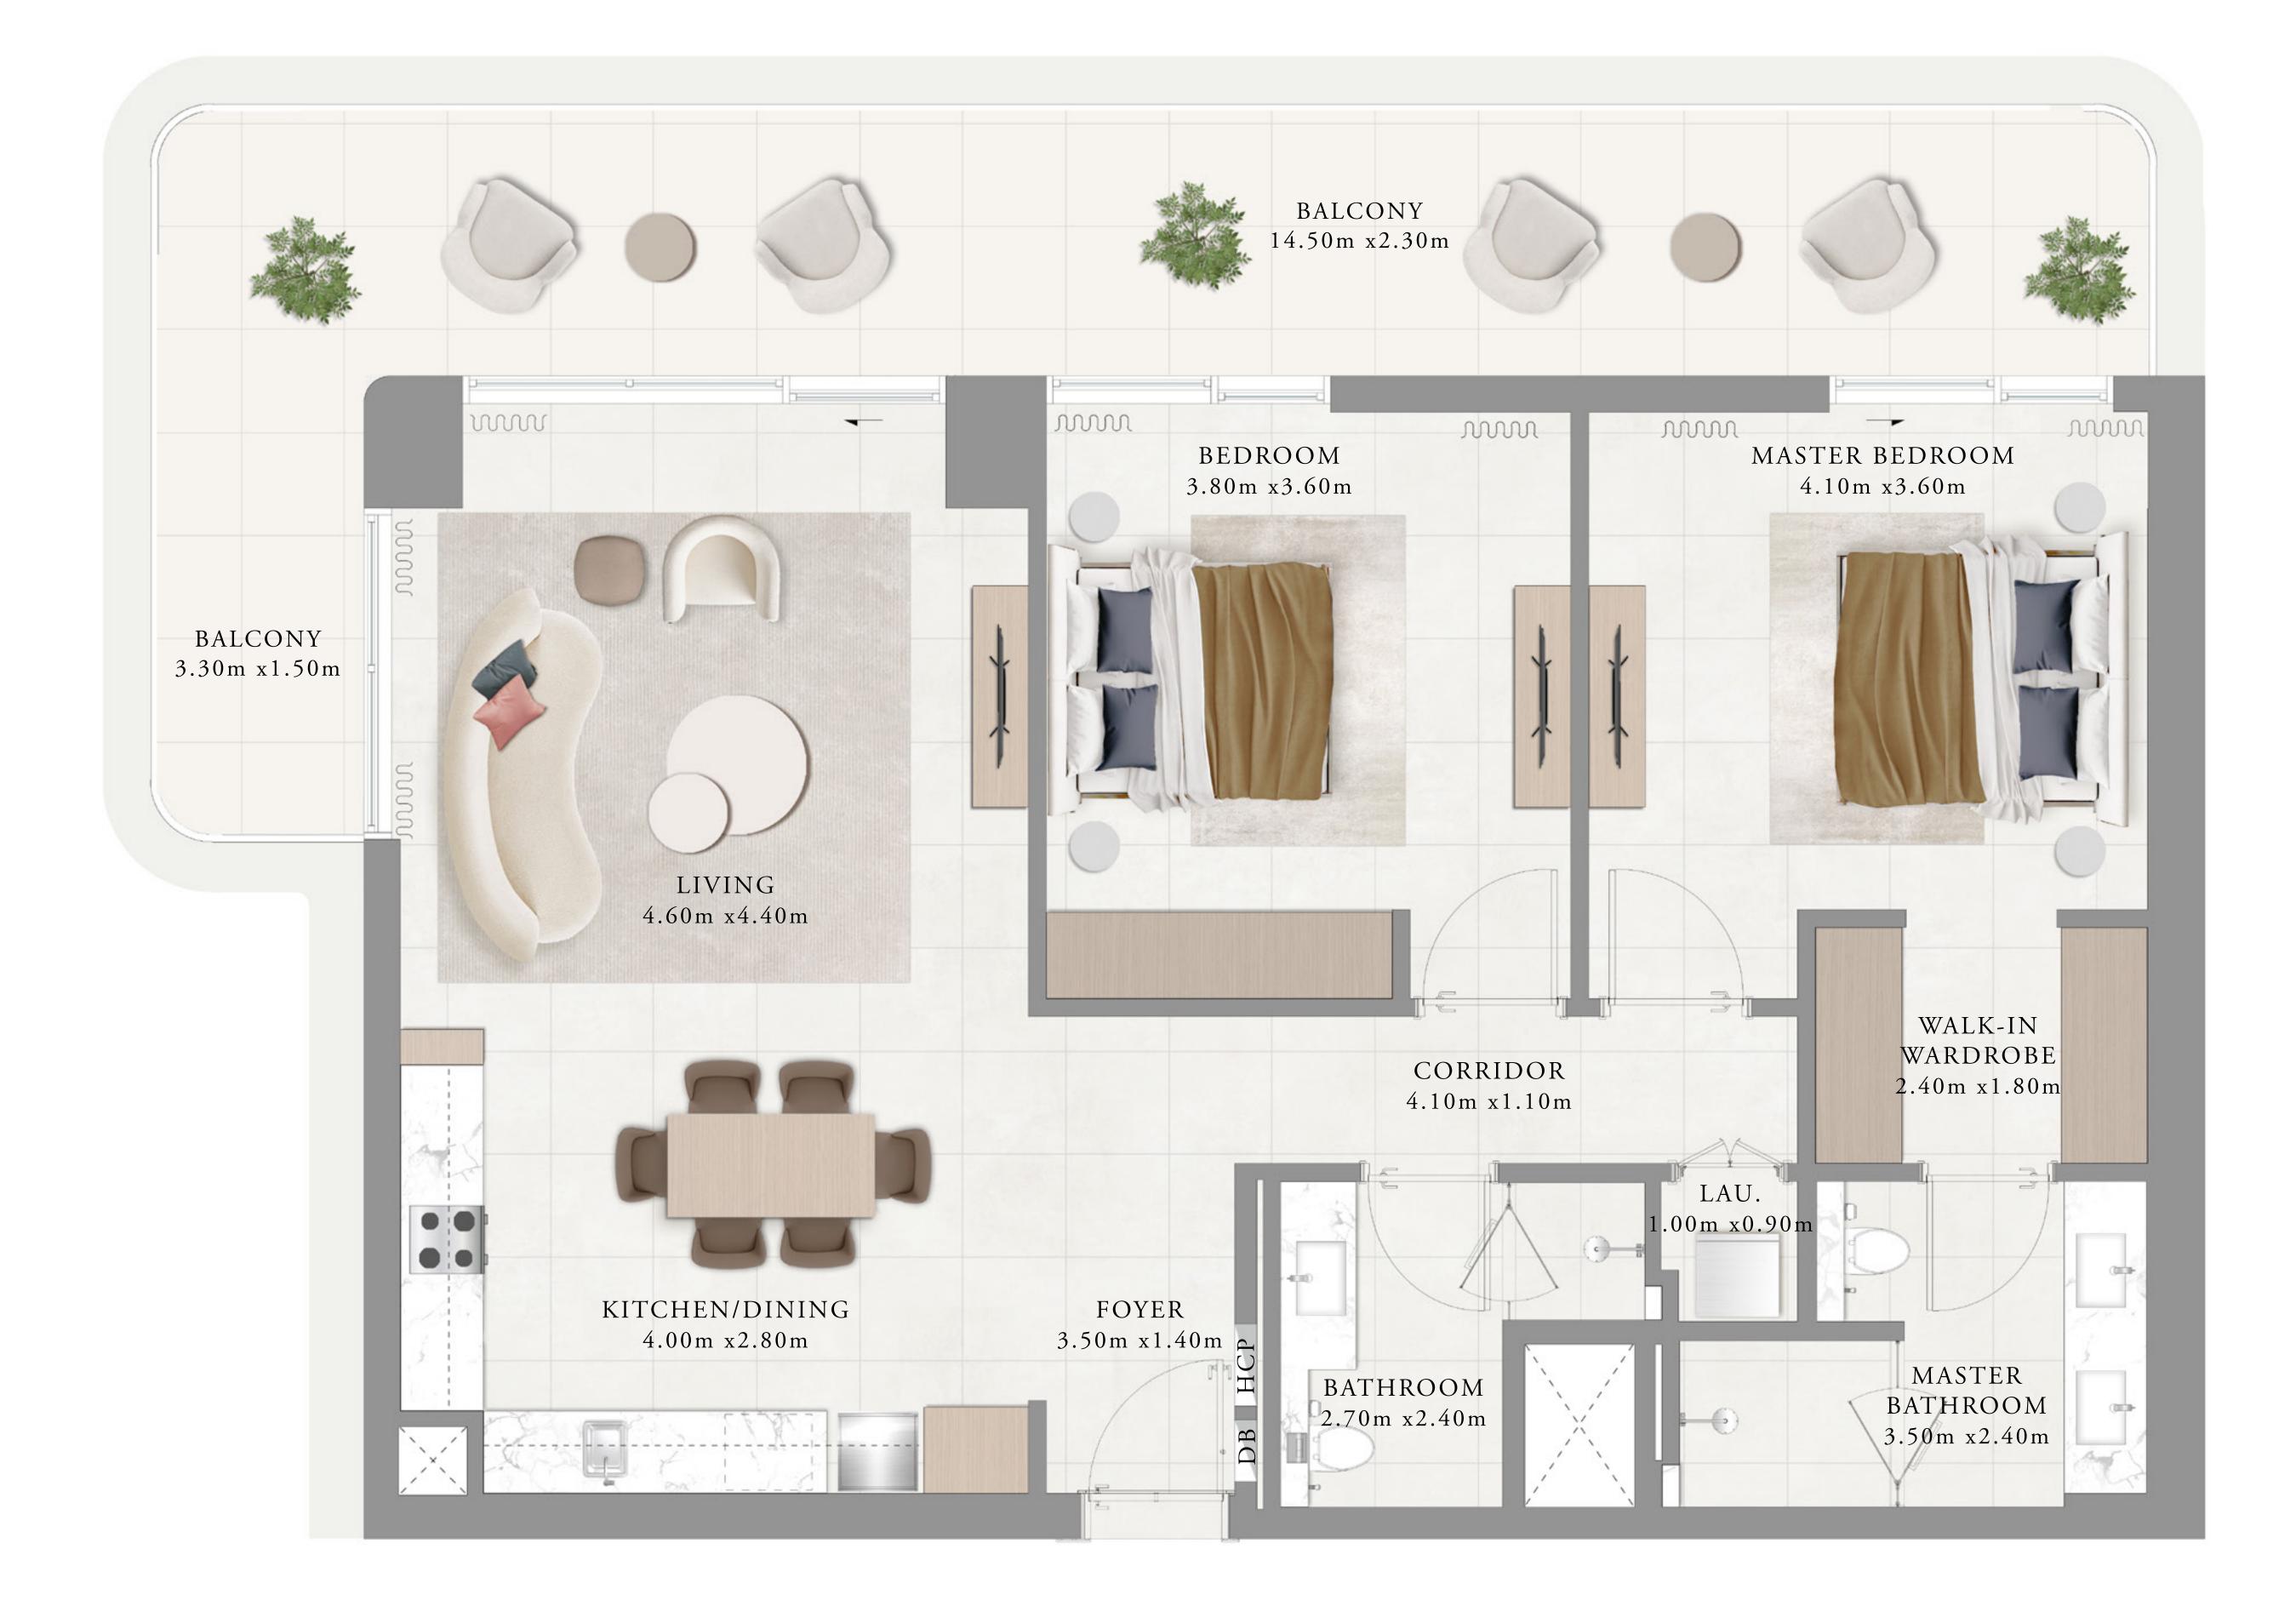

# BUILDING 1 3 BEDROOM-G

MIRRORED

| UNITS        | G 0 4        |      |
|--------------|--------------|------|
| SUITE AREA   | 141.09 SQ.M. | 151  |
| BALCONY AREA | 36.28 SQ.M.  | 39(  |
| TOTAL AREA   | 177.37 SQ.M. | 190  |
|              |              |      |
| UNITS        | G 0 5        |      |
| SUITE AREA   | 141.09 SQ.M. | 151  |
| BALCONY AREA | 37.47 SQ.M.  | 403  |
| TOTAL AREA   | 178.56 SQ.M. | 1922 |
|              |              |      |

18.68 SQ.FT.

90.51 SQ.FT.

09.19 SQ.FT.

18.68 SQ.FT.

03.32 SQ.FT.

22.00 SQ.FT.

nnn MASTER BEDROOM 4.10m x3.60m WALK-IN WARDROBE 2.40m x1.20m MASTER BATHROOM 3.00m x3.00m

KEY LAYOUT