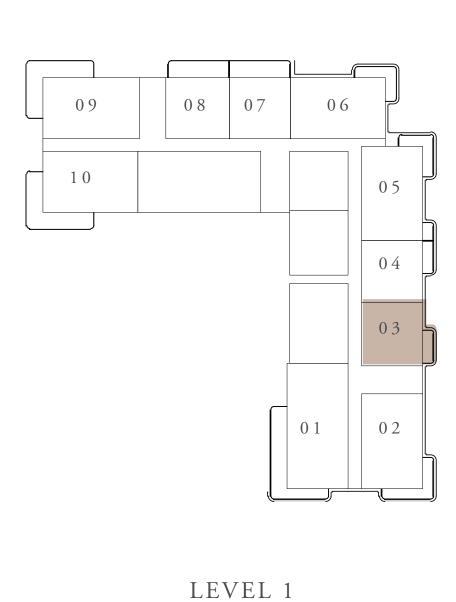

M.    | 742    |
| E | BALCONY AREA | 7.45 SQ.M.     | 80.    |
|   | TOTAL AREA   | 76.41 SQ.M.    | 822    |



FLOOR PLAN 1. All dimensions are in imperial and metric, and measured from finish to finish excluding construction tolerances. 2. All materials, dimensions, and drawings are approximate only. 3. Information is subject to change without notice, at developer's absolute discretion. 4. Actual area may vary from the stated area. 5. Drawings not to scale. 6. All images used are for illustrative purposes only and do not represent the actual size, features, specifications, fittings, and furnishings. 7. The developer reserves the right to make revisions / alterations, at it's absolute discretion, without any liability whatsoever.

505, 605, 705

42.28 SQ.FT.

).19 SQ.FT.

22.47 SQ.FT.













BUILDING 2 1 BEDROOM-C

| UNITS               | 107                |     |
|---------------------|--------------------|-----|
| SUITE AREA          | 68.20 SQ.M.        | 734 |
| BALCONY AREA        | 20.61 SQ.M.        | 22  |
| TOTAL AREA          | 88.81 SQ.M.        | 95  |
|                     |                    |     |
| <br>UNITS           | 108                |     |
| UNITS<br>Suite Area | 108<br>68.96 SQ.M. | 742 |
|                     |                    | 742 |







FLOOR PLAN 1. All dimensions are in imperial and metric, and measured from finish to finish excluding construction tolerances. 2. All materials, dimensions, and drawings are approximate only. 3. Information is subject to change without notice, at developer's absolute discretion. 4. Actual area may