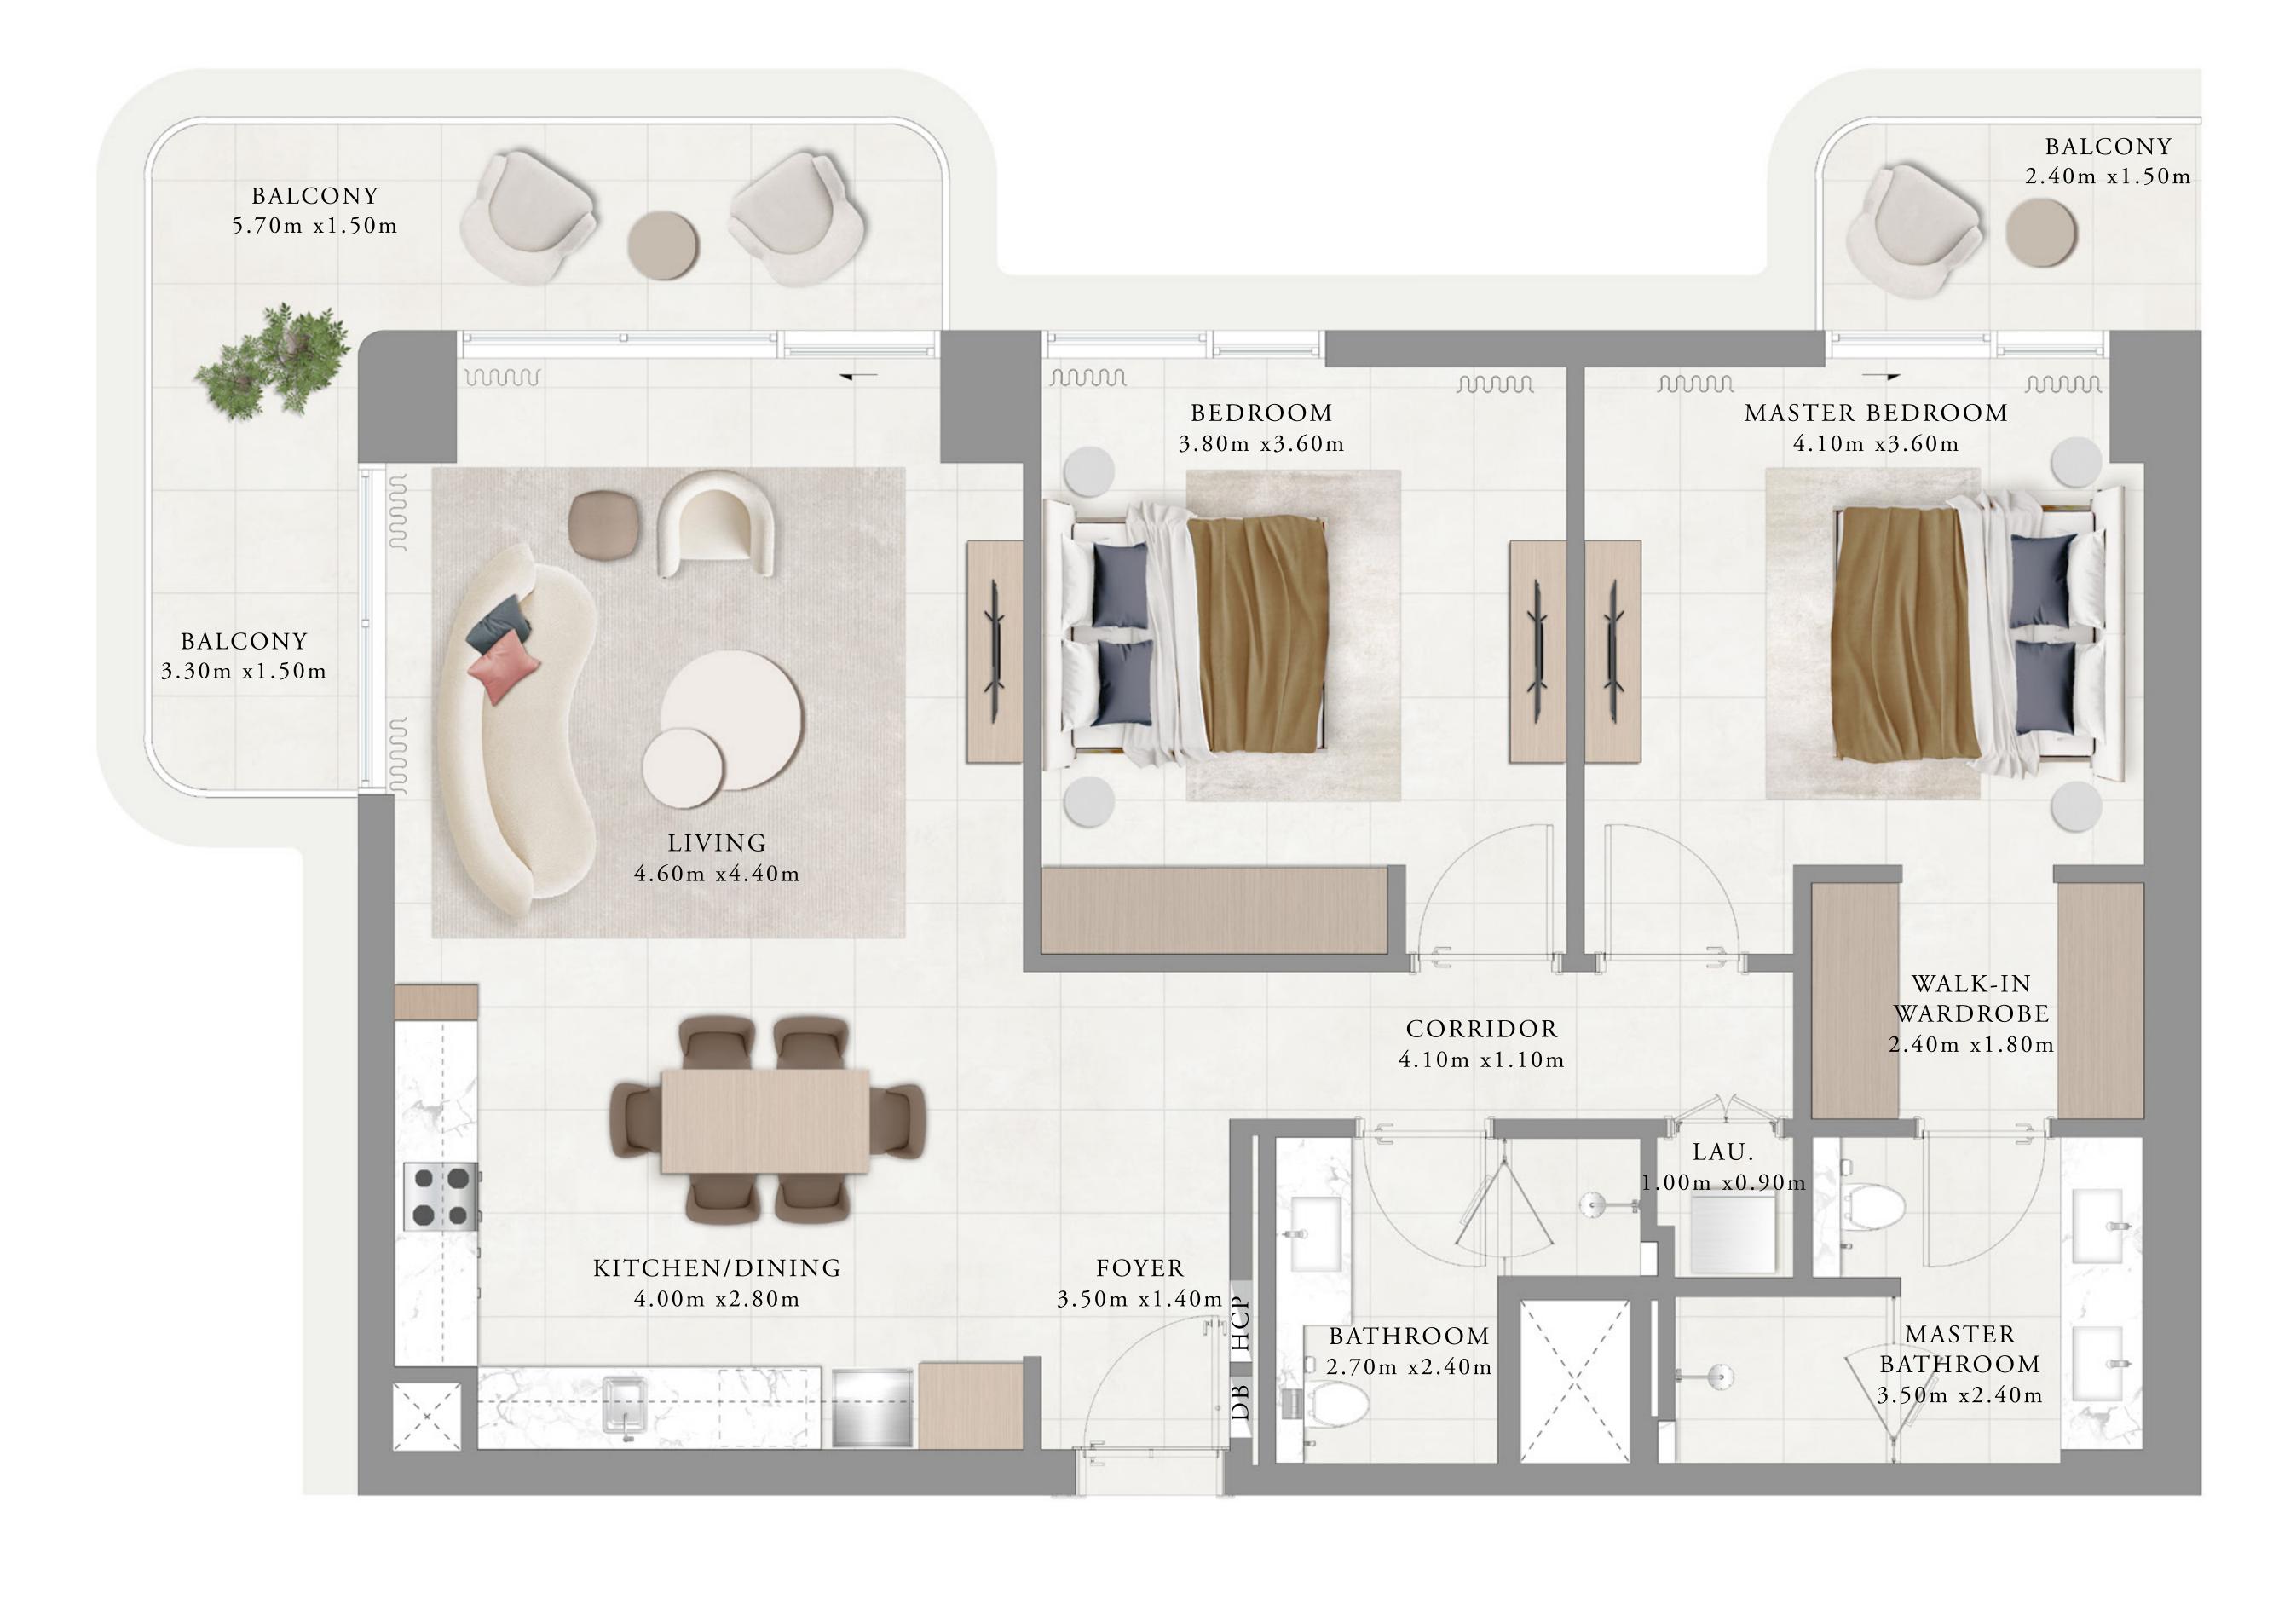

## BUILDING 2 2 BEDROOM-S

| 106, 208, 308, 408 | , 50                        |
|--------------------|-----------------------------|
| 801, 901           |                             |
| 105.01 SQ.M.       | 113                         |
| 14.34 SQ.M.        | 154                         |
| 119.35 SQ.M.       | 128                         |
|                    | 105.01 SQ.M.<br>14.34 SQ.M. |

FLOOR PLAN 1. All dimensions are in imperial and metric, and measured from finish to finish excluding construction tolerances. 2. All materials, dimensions, and drawings are approximate only. 3. Information is subject to change without notice, at developer's absolute discretion. 4. Actual area may vary from the stated area. 5. Drawings not to scale. 6. All images used are for illustrative purposes only and do not represent the actual size, features, specifications, fittings, and furnishings. 7. The developer reserves the right to make revisions / alterations, at it's absolute discretion, without any liability whatsoever.

508, 608, 708,

130.32 SQ.FT.

54.35 SQ.FT.

284.67 SQ.FT.

KEY PLAN

LEVEL 1

BUILDING 2 2 BEDROOM-T

| UNITS        | 211, 311, 411, 5 | 511, 61 |
|--------------|------------------|---------|
| SUITE AREA   | 105.89 SQ.M.     | 113     |
| BALCONY AREA | 18.16 SQ.M.      | 19      |
| TOTAL AREA   | 124.05 SQ.M.     | 133     |