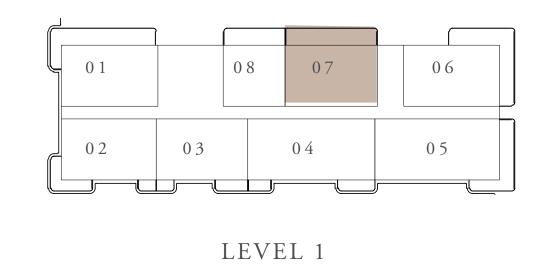

A   | 101.93 SQ.M. | 109 |
| BALCONY AREA | 30.97 SQ.M.  | 333 |
| TOTAL AREA   | 132.90 SQ.M. | 143 |







FLOOR PLAN 1. All dimensions are in imperial and metric, and measured from finish to finish excluding construction tolerances. 2. All materials, dimensions, and drawings are approximate only. 3. Information is subject to change without notice, at developer's absolute discretion. 4. Actual area may vary from the stated area. 5. Drawings not to scale. 6. All images used are for illustrative purposes only and do not represent the actual size, features, specifications, fittings, and furnishings. 7. The developer reserves the right to make revisions / alterations, at it's absolute discretion, without any liability whatsoever.

)97.17 SQ.FT.

33.36 SQ.FT.

430.52 SQ.FT.



KEY LAYOUT





Ν

BUILDING 2





BUILDING 1

### BUILDING I 3 BEDROOM-E

| UNITS        | 205, 305, 405, 5 | 05,60 |
|--------------|------------------|-------|
| SUITE AREA   | 139.48 SQ.M.     | 150   |
| BALCONY AREA | 16.49 SQ.M.      | 17    |
| TOTAL AREA   | 155.97 SQ.M.     | 167   |
|              |                  |       |







FLOOR PLAN 1. All dimensions are in imperial and metric, and measured from finish to finish excluding construction tolerances. 2. All materials, dimensions, and drawings are approximate only. 3. Information is subject to change without notice, at developer's absolute discretion. 4. Actual area may vary from the stated area. 5. Drawings not to scale. 6. All images used are for illustrative purposes only and do not represent the actual size, features, specifications