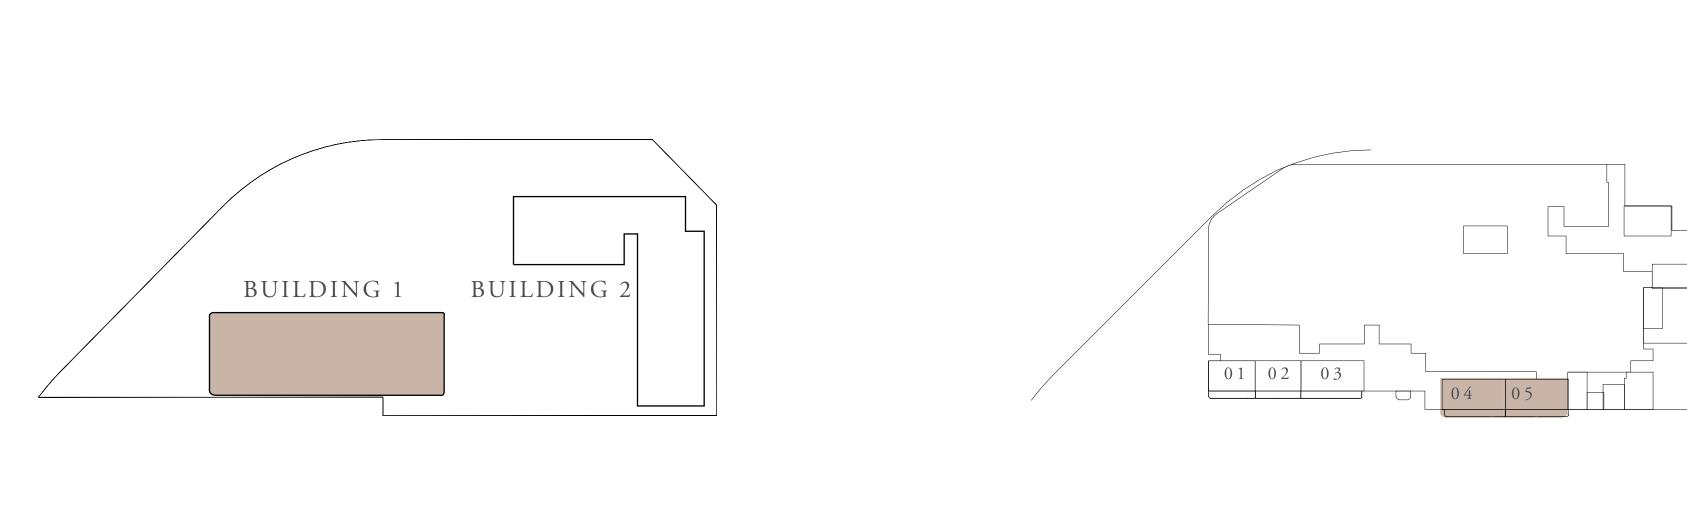

y and do not represent the actual size, features, specifications, fittings, and furnishings. 7. The developer reserves the right to make revisions / alterations, at it's absolute discretion, without any liability whatsoever.

518.68 SQ.FT.

90.73 SQ.FT.

09.41 SQ.FT.



### KEY LAYOUT

KEY PLAN







# BUILDING 1 3 BEDROOM-G

MIRRORED

| UNITS        | G 0 4        |      |
|--------------|--------------|------|
| SUITE AREA   | 141.09 SQ.M. | 151  |
| BALCONY AREA | 36.28 SQ.M.  | 39(  |
| TOTAL AREA   | 177.37 SQ.M. | 190  |
|              |              |      |
| UNITS        | G 0 5        |      |
| SUITE AREA   | 141.09 SQ.M. | 151  |
| BALCONY AREA | 37.47 SQ.M.  | 403  |
| TOTAL AREA   | 178.56 SQ.M. | 1922 |
|              |              |      |

KEY SECTION

3 2 GROUND FLOOR



FLOOR PLAN 1. All dimensions are in imperial and metric, and measured from finish to finish excluding construction tolerances. 2. All materials, dimensions, and drawings are approximate only. 3. Information is subject to change without notice, at developer's absolute discretion. 4. Actual area may vary from the stated area. 5. Drawings not to scale. 6. All images used are for illustrative purposes only and do not represent the actual size, features, specifications, fittings, and furnishings. 7. The developer reserves the right to make revisions / alterations, at it's absolute discretion, without any liability whatsoever.

18.68 SQ.FT.

90.51 SQ.FT.

09.19 SQ.FT.

18.68 SQ.FT.

03.32 SQ.FT.

22.00 SQ.FT.

nnn MASTER BEDROOM 4.10m x3.60m WALK-IN WARDROBE 2.40m x1.20m MASTER BATHROOM 3.00m