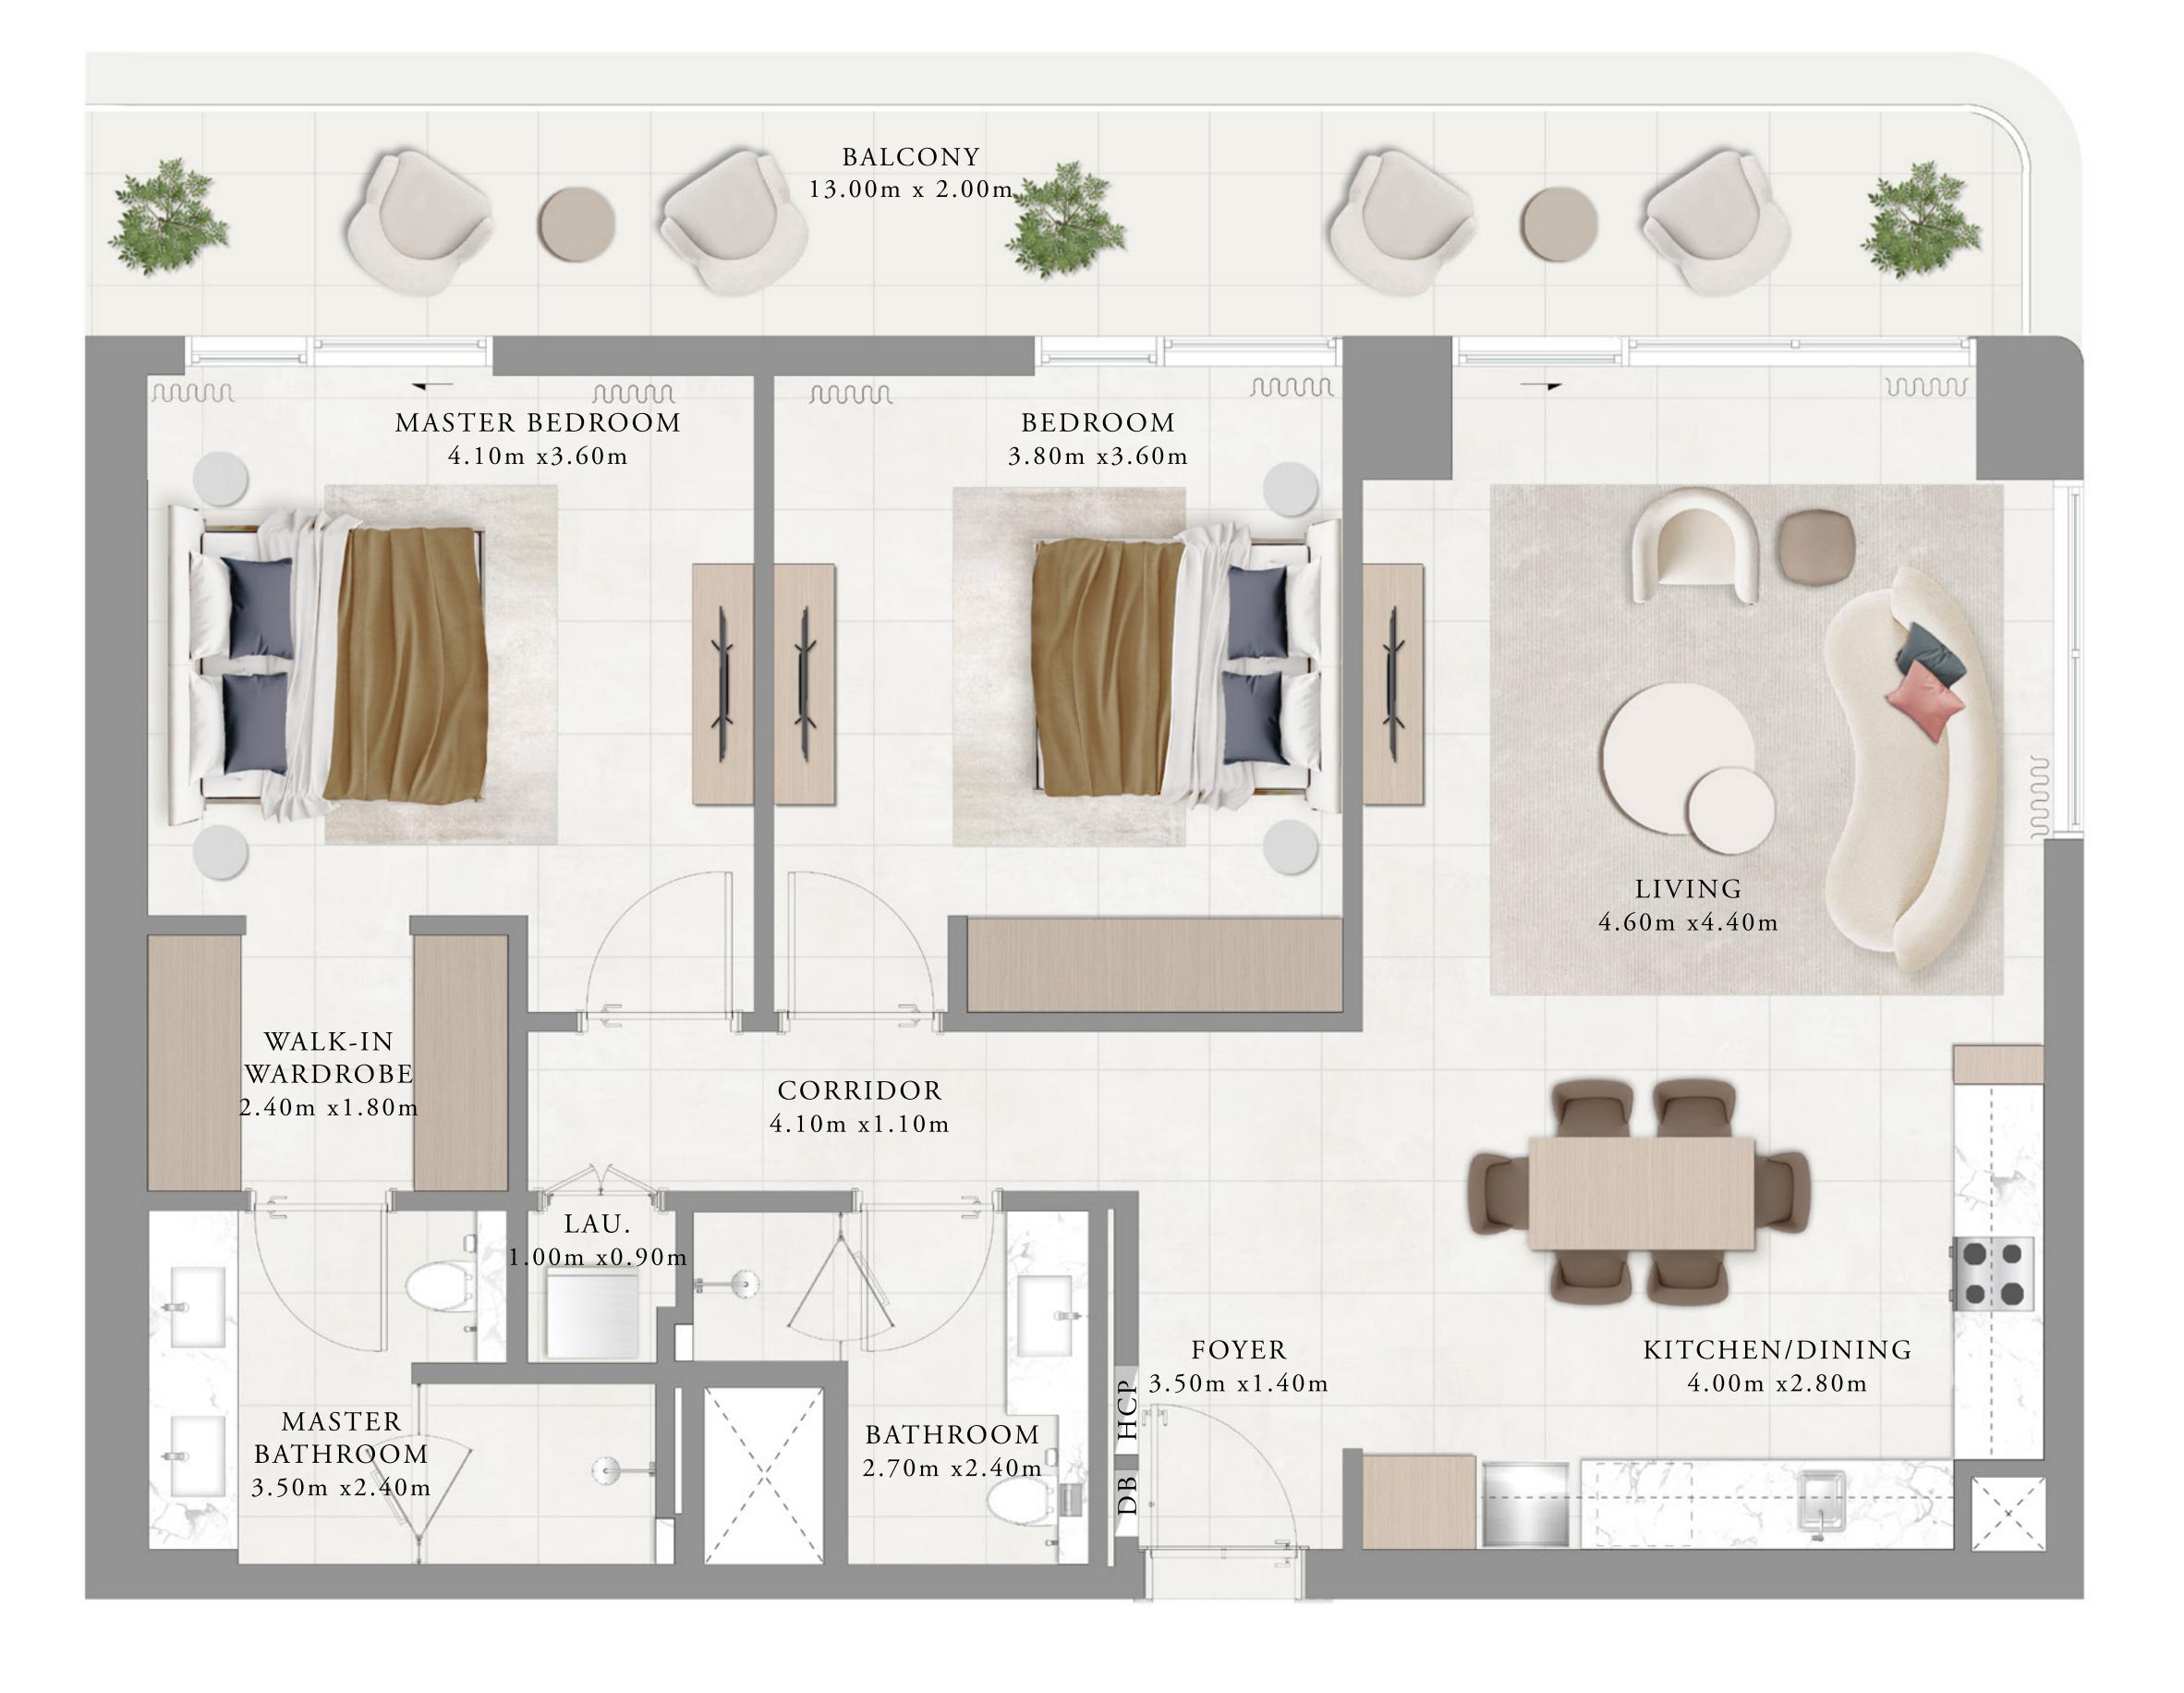

18.68 SQ.FT.

90.51 SQ.FT.

09.19 SQ.FT.

18.68 SQ.FT.

03.32 SQ.FT.

22.00 SQ.FT.

nnn MASTER BEDROOM 4.10m x3.60m WALK-IN WARDROBE 2.40m x1.20m MASTER BATHROOM 3.00m x3.00m

KEY LAYOUT