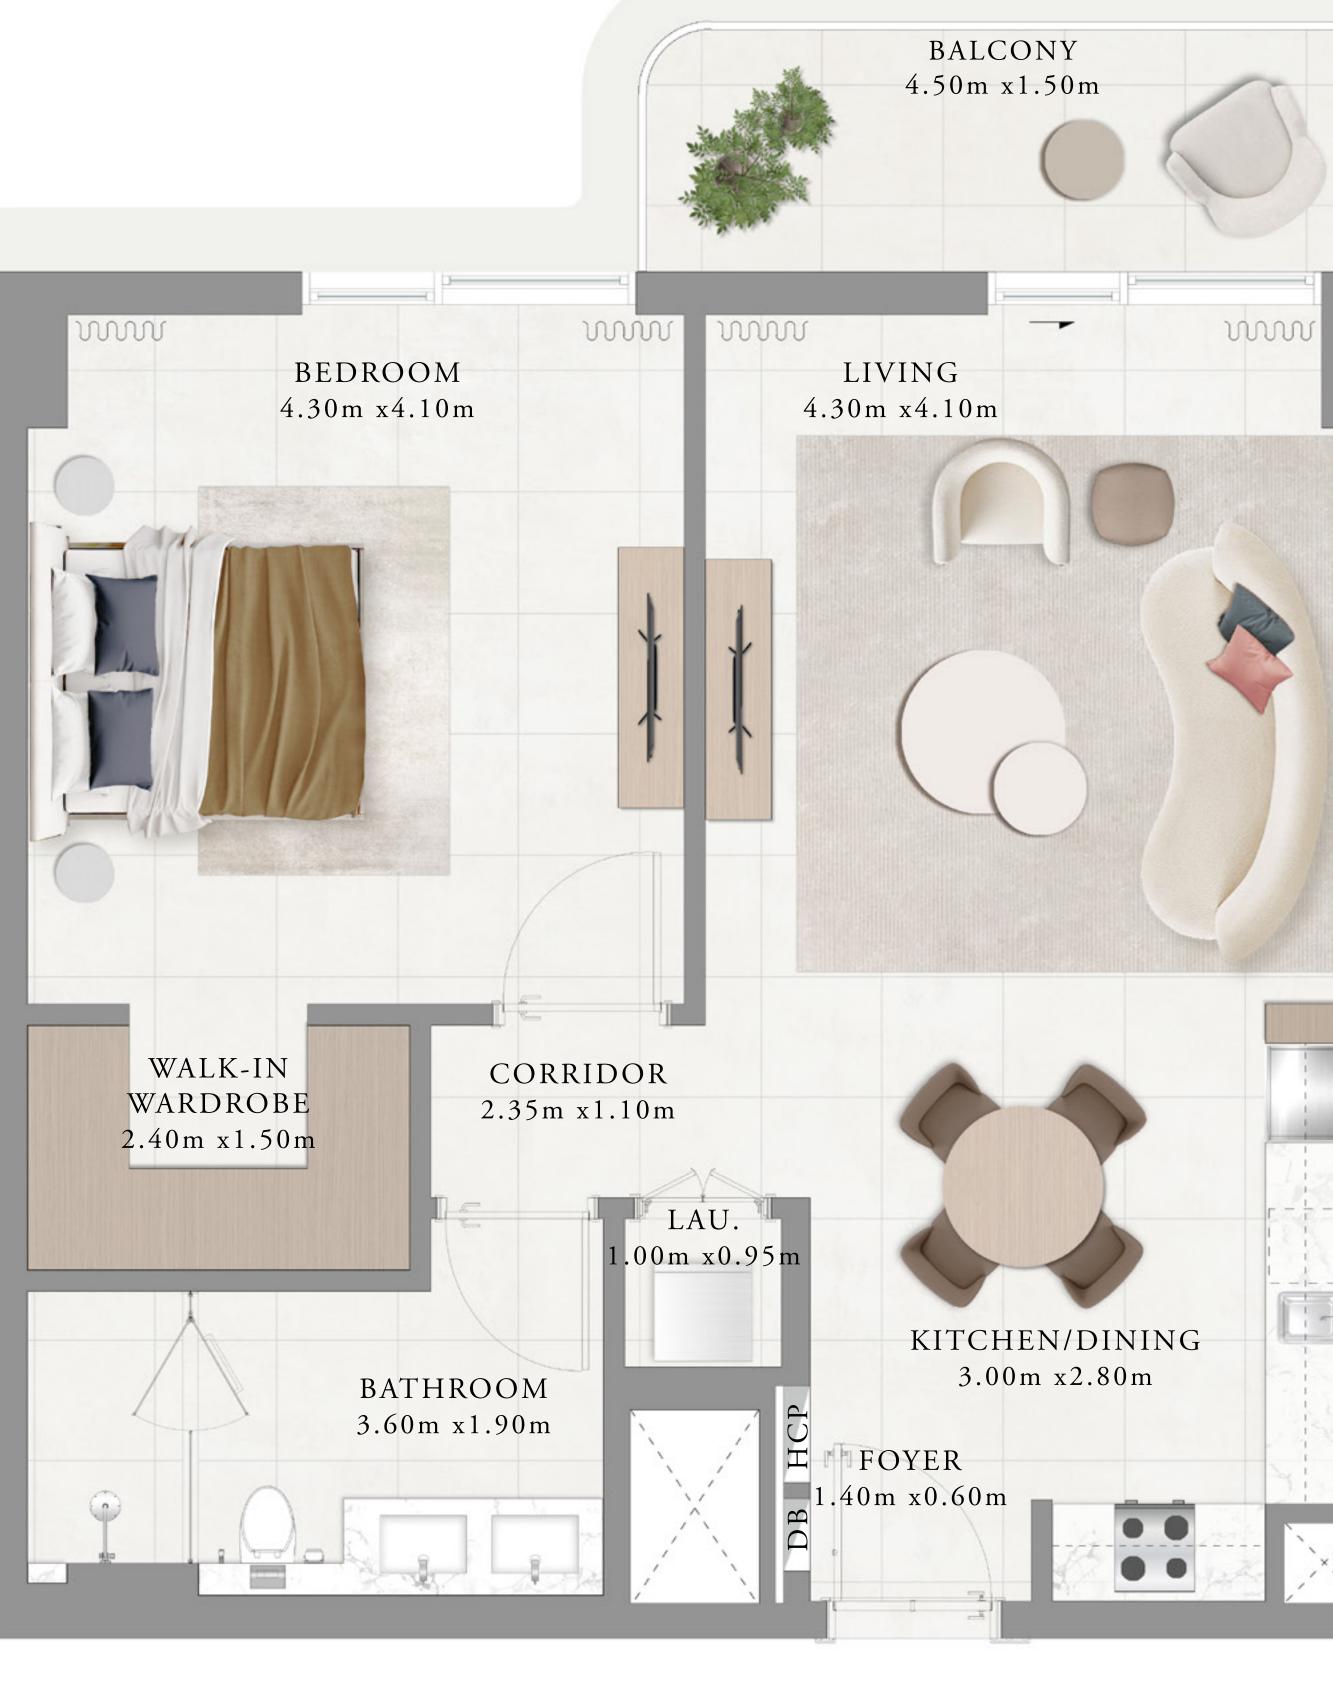

# BUILDING 1 1 BEDROOM-A

| UNITS        | 208, 308, 408, 508, | 60  |
|--------------|---------------------|-----|
| SUITE AREA   | 68.20 SQ.M.         | 734 |
| BALCONY AREA | 7.45 SQ.M.          | 80  |
| TOTAL AREA   | 75.65 SQ.M.         | 814 |

FLOOR PLAN 1. All dimensions are in imperial and metric, and measured from finish to finish excluding construction tolerances. 2. All materials, dimensions, and drawings are approximate only. 3. Information is subject to change without notice, at developer's absolute discretion. 4. Actual area may vary from the stated area. 5. Drawings not to scale. 6. All images used are for illustrative purposes only and do not represent the actual size, features, specifications, fittings, and furnishings. 7. The developer reserves the right to make revisions / alterations, at it's absolute discretion, without any liability whatsoever.