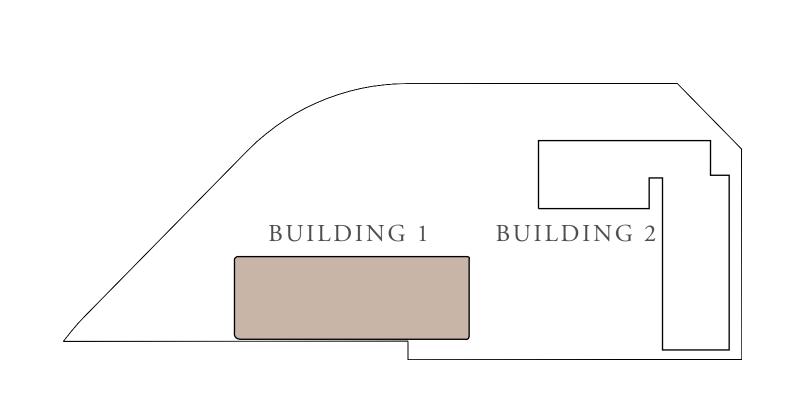

### KEY LAYOUT

BUILDING 2

)97.17 SQ.FT.

33.36 SQ.FT.

430.52 SQ.FT.

KEY LAYOUT

Ν

BUILDING 2

BUILDING 1

#### KEY LAYOUT

KEY PLAN

NG 1 BUILDING 2

### KEY LAYOUT

N

NG 1 BUILDING 2

KEY LAYOUT

BUILDING 2

LEVEL 2-7