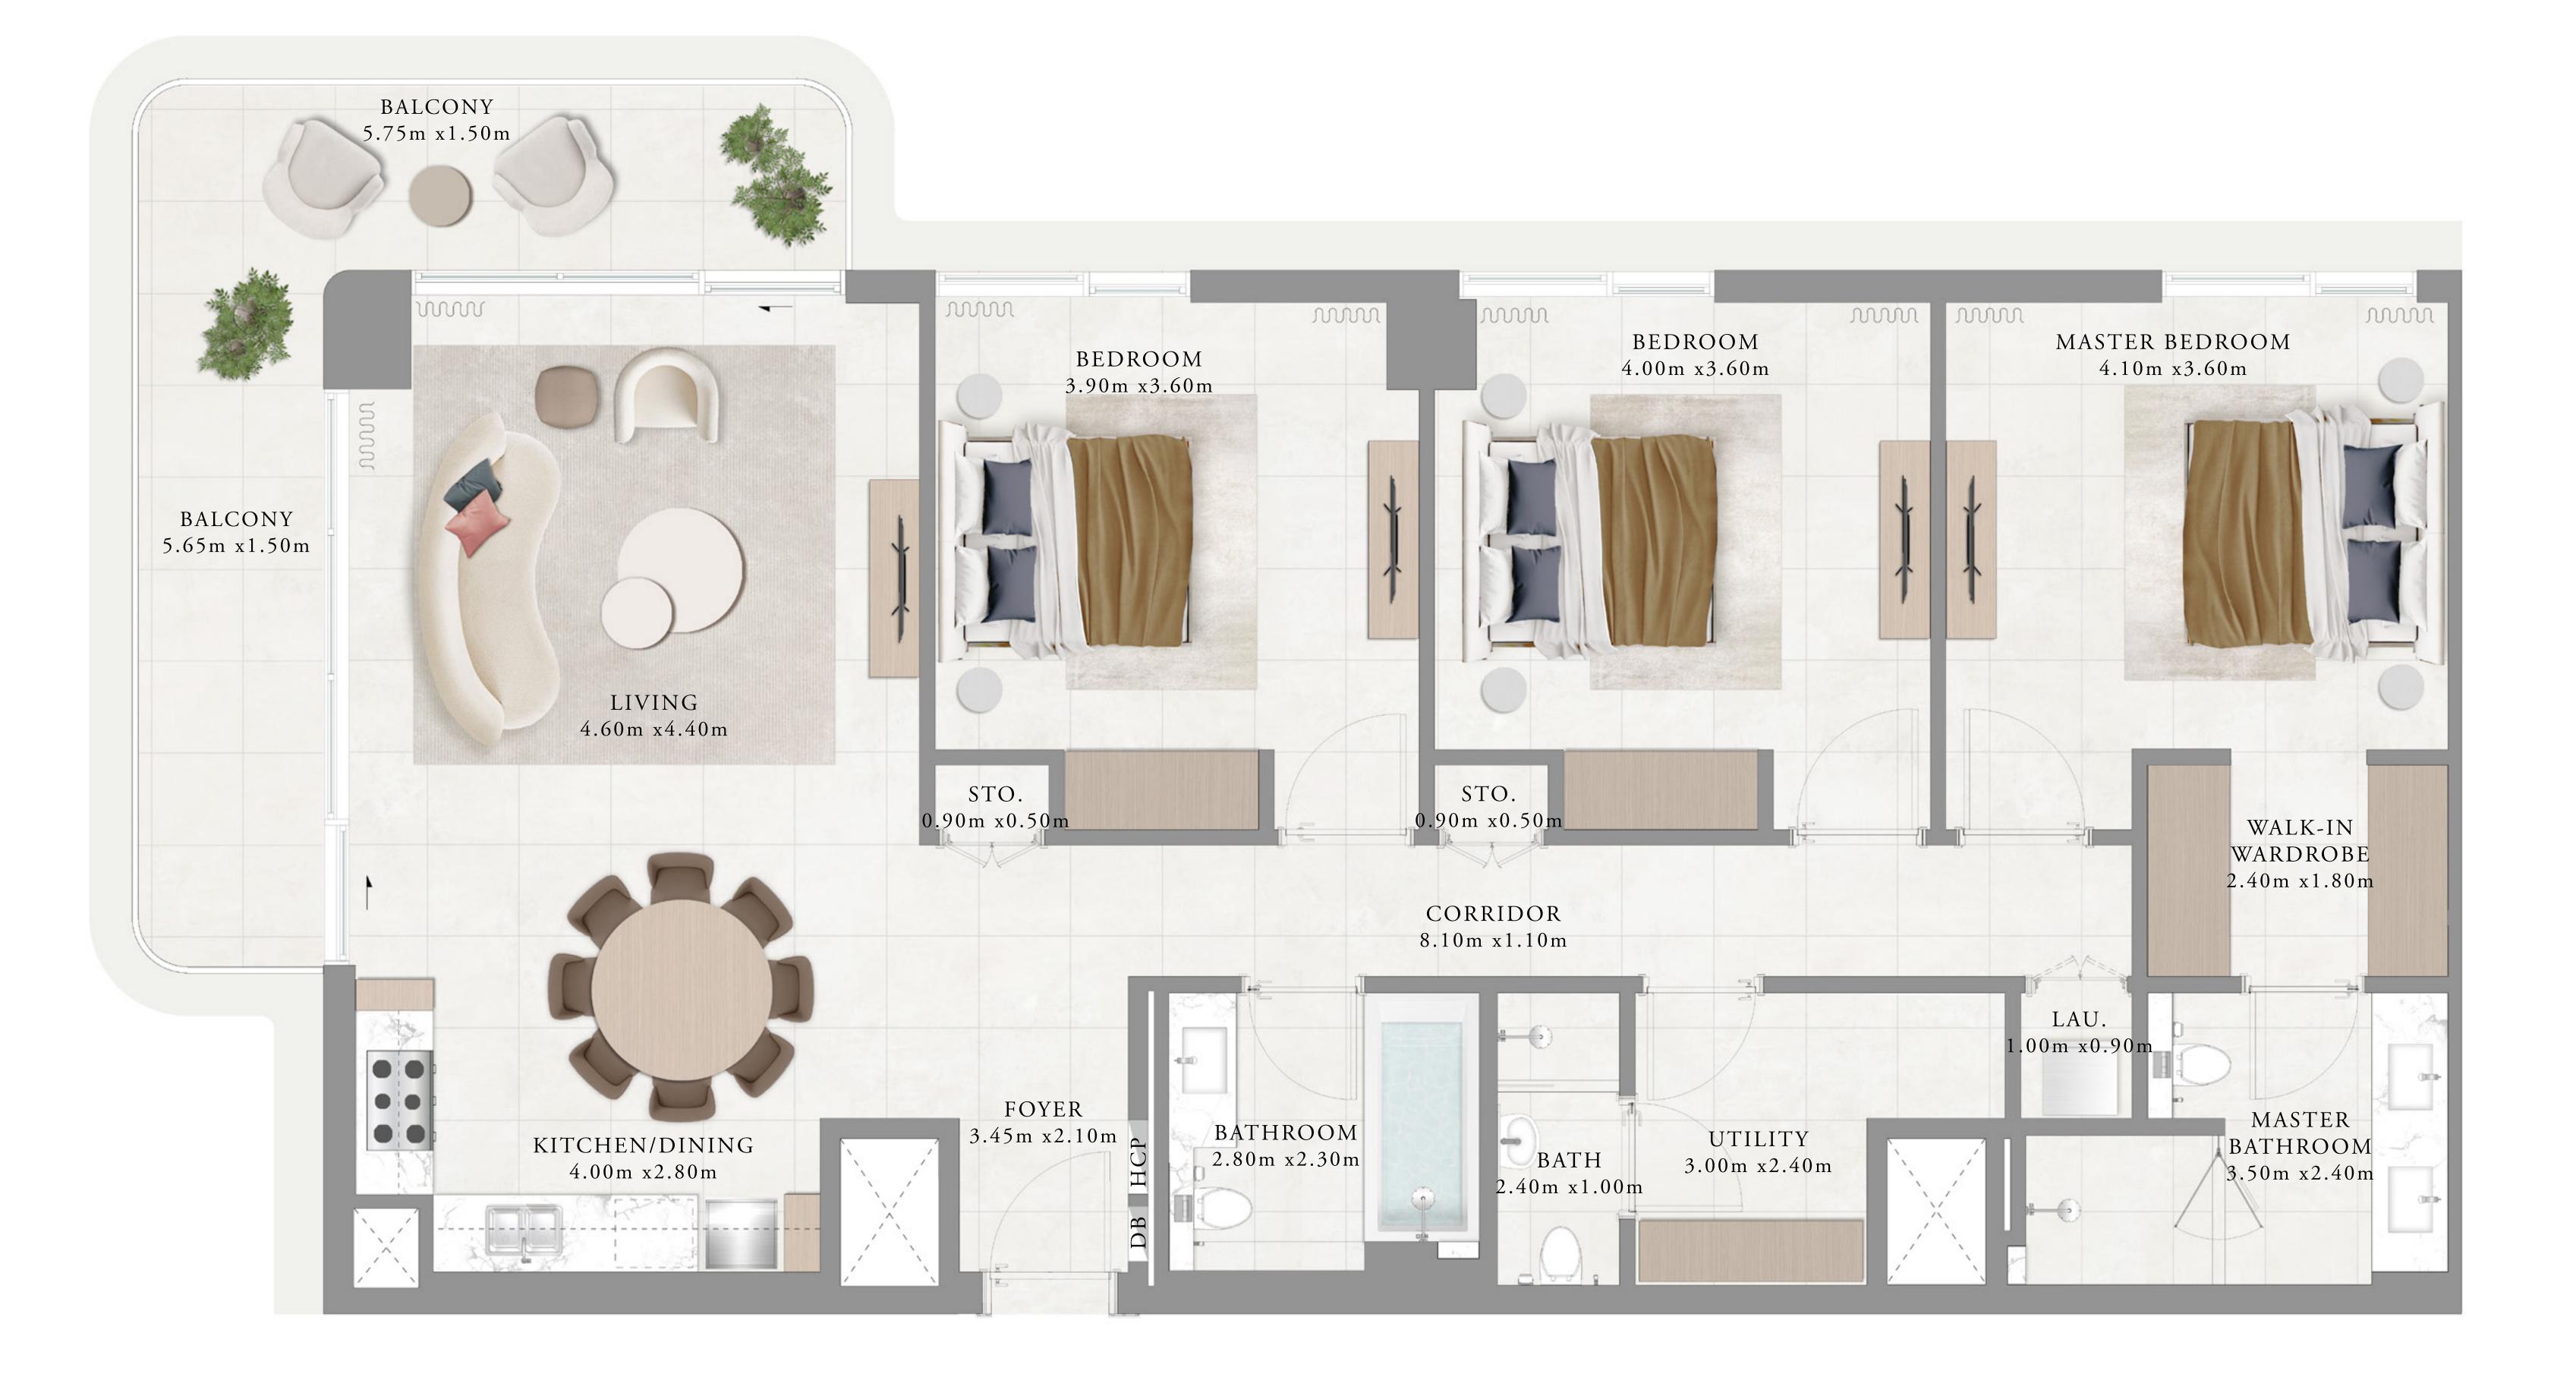

18.68 SQ.FT.

90.51 SQ.FT.

09.19 SQ.FT.

18.68 SQ.FT.

03.32 SQ.FT.

22.00 SQ.FT.

nnn MASTER BEDROOM 4.10m x3.60m WALK-IN WARDROBE 2.40m x1.20m MASTER BATHROOM 3.00m x3.00m

KEY LAYOUT