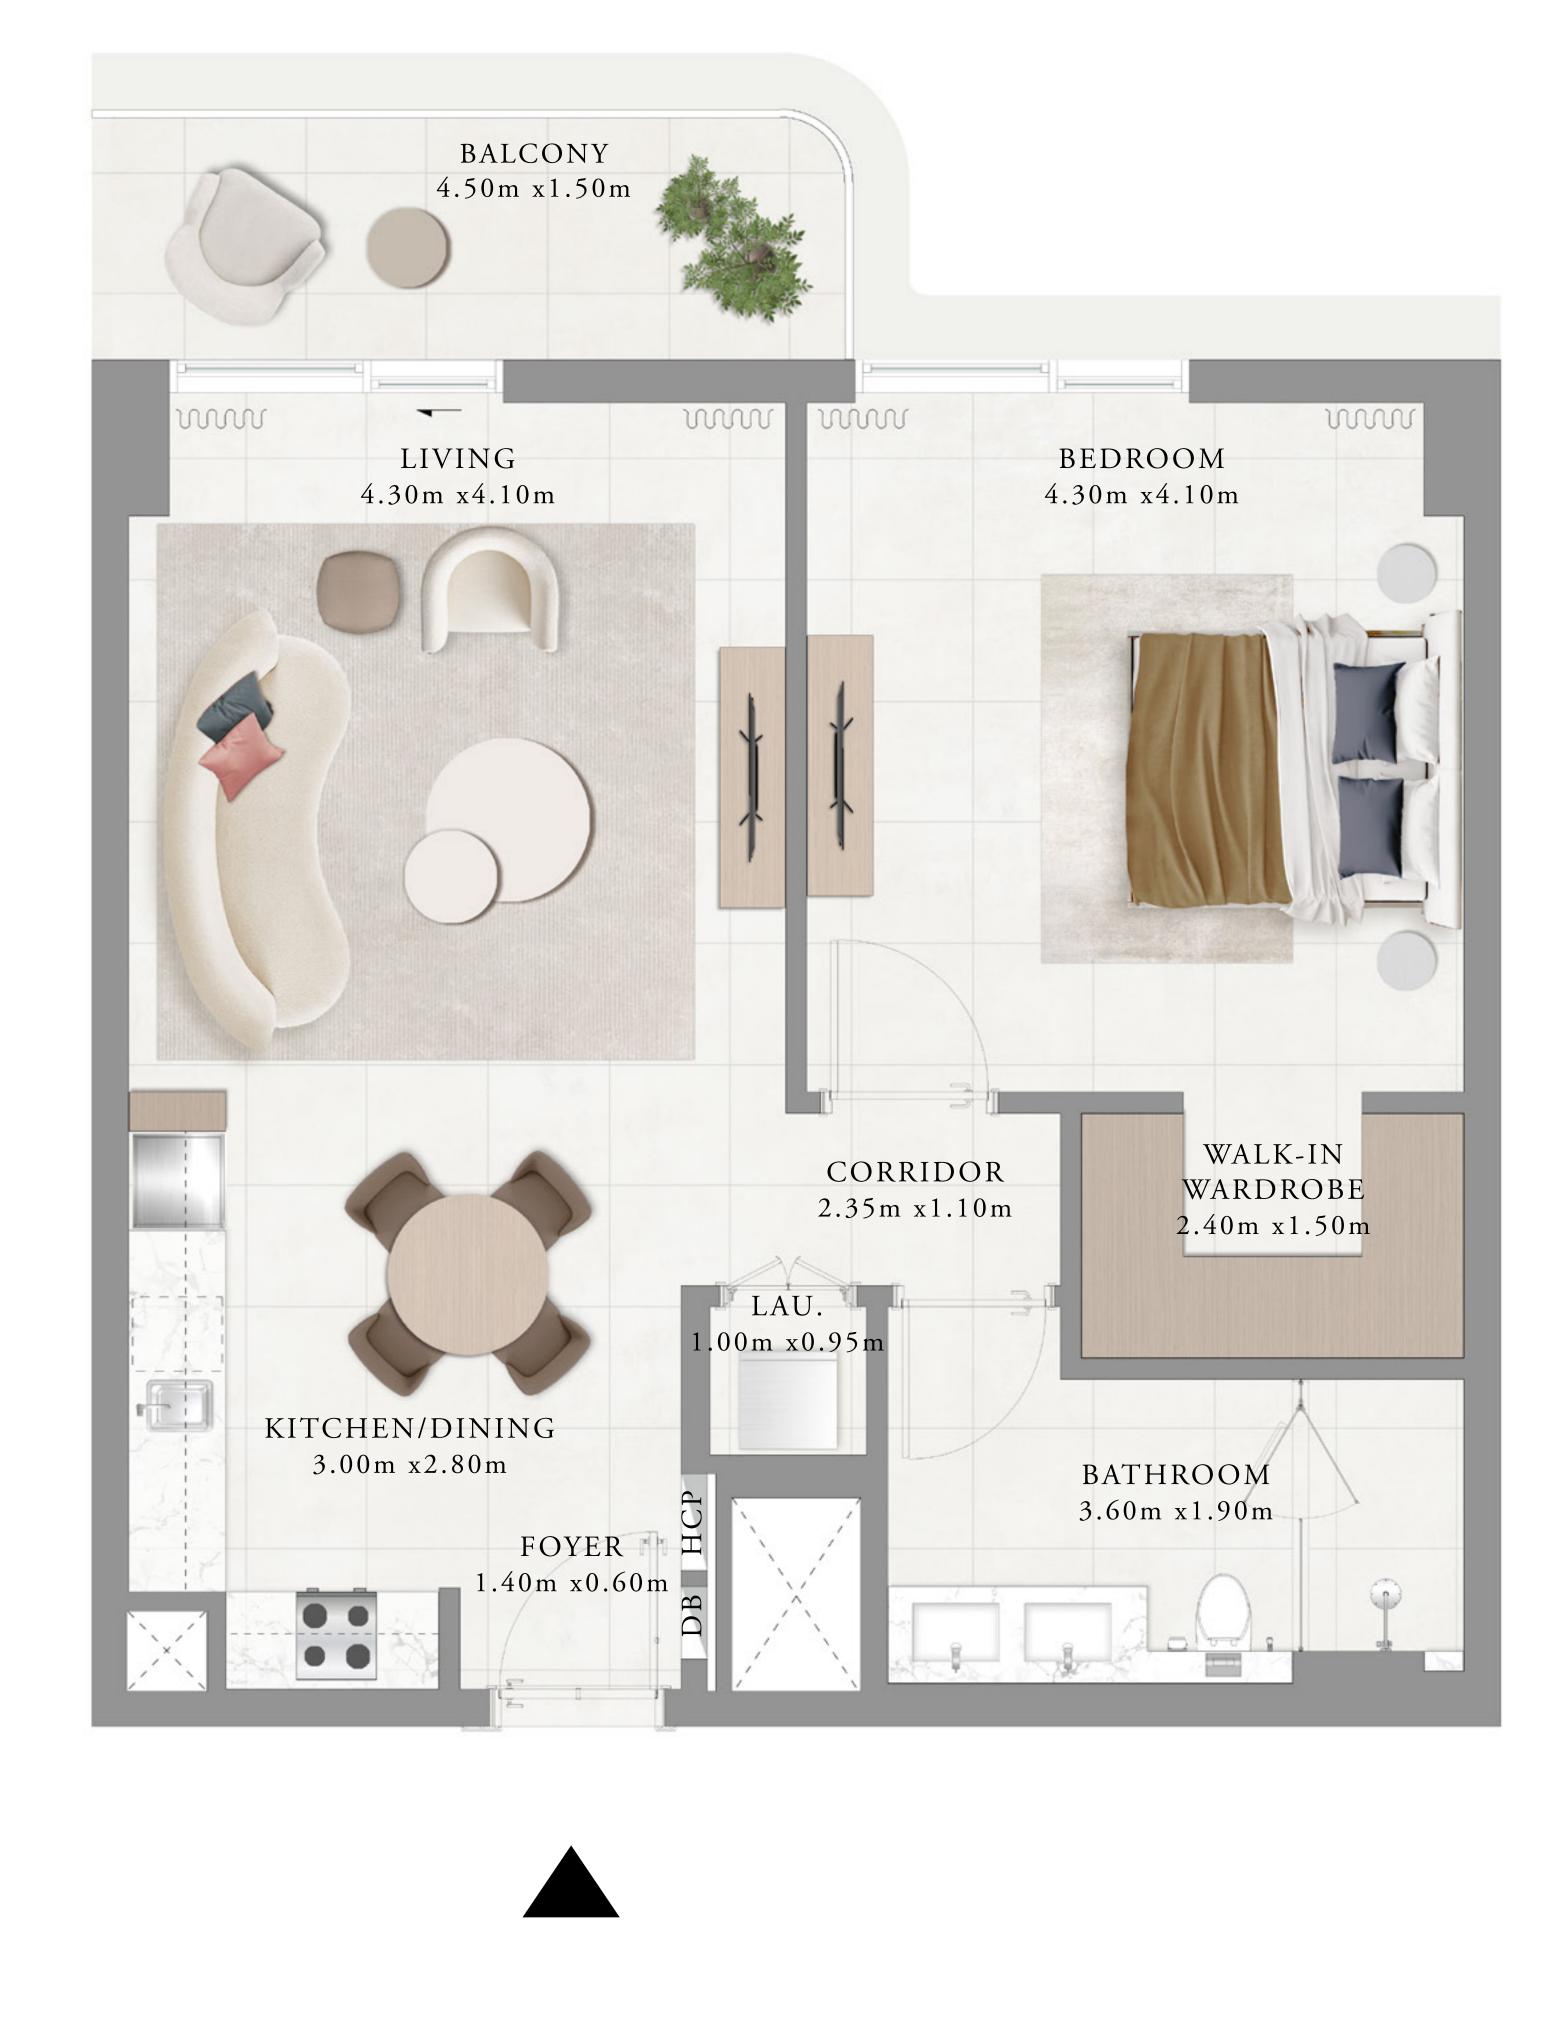

# BUILDING 1 1 BEDROOM-A

| UNITS        | 208, 308, 408, 508, | 60  |
|--------------|---------------------|-----|
| SUITE AREA   | 68.20 SQ.M.         | 734 |
| BALCONY AREA | 7.45 SQ.M.          | 80  |
| TOTAL AREA   | 75.65 SQ.M.         | 814 |

FLOOR PLAN 1. All dimensions are in imperial and metric, and measured from finish to finish excluding construction tolerances. 2. All materials, dimensions, and drawings are approximate only. 3. Information is subject to change without notice, at developer's absolute discretion. 4. Actual area may vary from the stated area. 5. Drawings not to scale. 6. All images used are for illustrative purposes only and do not represent the actual size, features, specifications, fittings, and furnishings. 7. The developer reserves the right to make revisions / alterations, at it's absolute discretion, without any liability whatsoever.