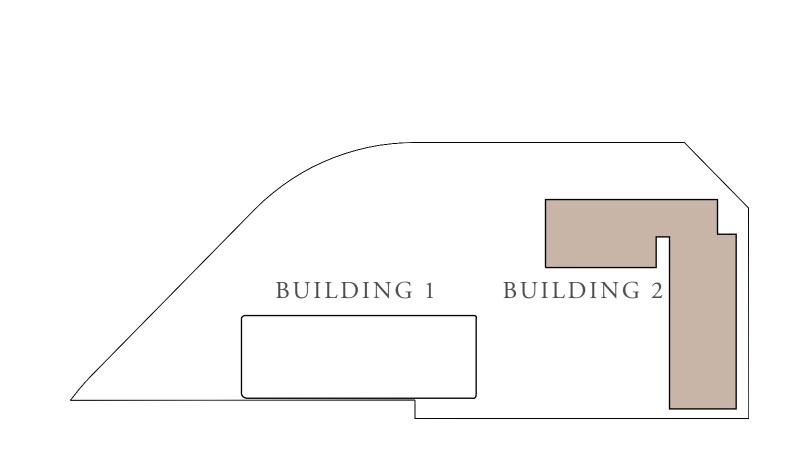

iscretion. 4. Actual area may vary from the stated area. 5. Drawings not to scale. 6. All images used are for illustrative purposes only and do not represent the actual size, features, specifications, fittings, and furnishings. 7. The developer reserves the right to make revisions / alterations, at it's absolute discretion, without any liability whatsoever.

34.10 SQ.FT.

21.84 SQ.FT.

55.94 SQ.FT.

42.28 SQ.FT.

21.84 SQ.FT.

64.12 SQ.FT.

KEY LAYOUT









# BUILDING 2 2 BEDROOM-A

MIRRORED

| UNITS            | 212, 312, 412, 512 | , 61 |
|------------------|--------------------|------|
| SUITE AREA       | 105.06 SQ.M.       | 113  |
| <br>BALCONY AREA | 22.15 SQ.M.        | 23   |
| TOTAL AREA       | 127.21 SQ.M.       | 136  |
|                  |                    |      |







FLOOR PLAN 1. All dimensions are in imperial and metric, and measured from finish to finish excluding construction tolerances. 2. All materials, dimensions, and drawings are approximate only. 3. Information is subject to change without notice, at developer's absolute discretion. 4. Actual area may vary from the stated area. 5. Drawings not to scale. 6. All images used are for illustrative purposes only and do not represent the actual size, features, specifications, fittings, and furnishings. 7. The developer reserves the right to make revisions / alterations, at it's absolute discretion, without any liability whatsoever.

512, 712, 805, 905

130.86 SQ.FT.

238.42 SQ.FT.

369.28 SQ.FT.



KEY LAYOUT

KEY PLAN



LEVEL 2-7







BUILDING 2 2 BEDROOM-B

| UNITS        | 105, 207, 307, 4 |