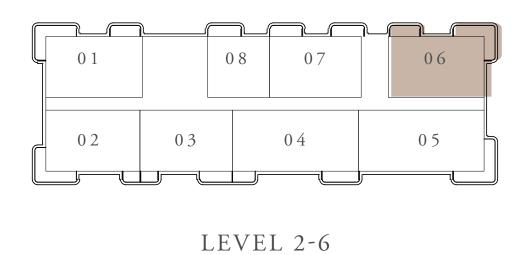

TOTAL AREA       | 126.55 SQ.M.      | 136  |
|                  |                   |      |







FLOOR PLAN 1. All dimensions are in imperial and metric, and measured from finish to finish excluding construction tolerances. 2. All materials, dimensions, and drawings are approximate only. 3. Information is subject to change without notice, at developer's absolute discretion. 4. Actual area may vary from the stated area. 5. Drawings not to scale. 6. All images used are for illustrative purposes only and do not represent the actual size, features, specifications, fittings, and furnishings. 7. The developer reserves the right to make revisions / alterations, at it's absolute discretion, without any liability whatsoever.

606

134.73 SQ.FT.

27.44 SQ.FT.

362.17 SQ.FT.



### KEY LAYOUT





Ν

\_\_\_\_\_







# BUILDING 1 2 BEDROOM-M

| 207, 307, 407, 5 | 07,60       |
|------------------|-------------|
| 101.93 SQ.M.     | 109         |
| 14.82 SQ.M.      | 159         |
| 116.75 SQ.M.     | 125         |
|                  | 14.82 SQ.M. |







FLOOR PLAN 1. All dimensions are in imperial and metric, and measured from finish to finish excluding construction tolerances. 2. All materials, dimensions, and drawings are approximate only. 3. Information is subject to change without notice, at developer's absolute discretion. 4. Actual area may vary from the stated area. 5. Drawings not to scale. 6. All images used are for illustrative purposes only and do not represent the actual size, features, specifications, fittings, and furnishings. 7. The developer reserves the right t