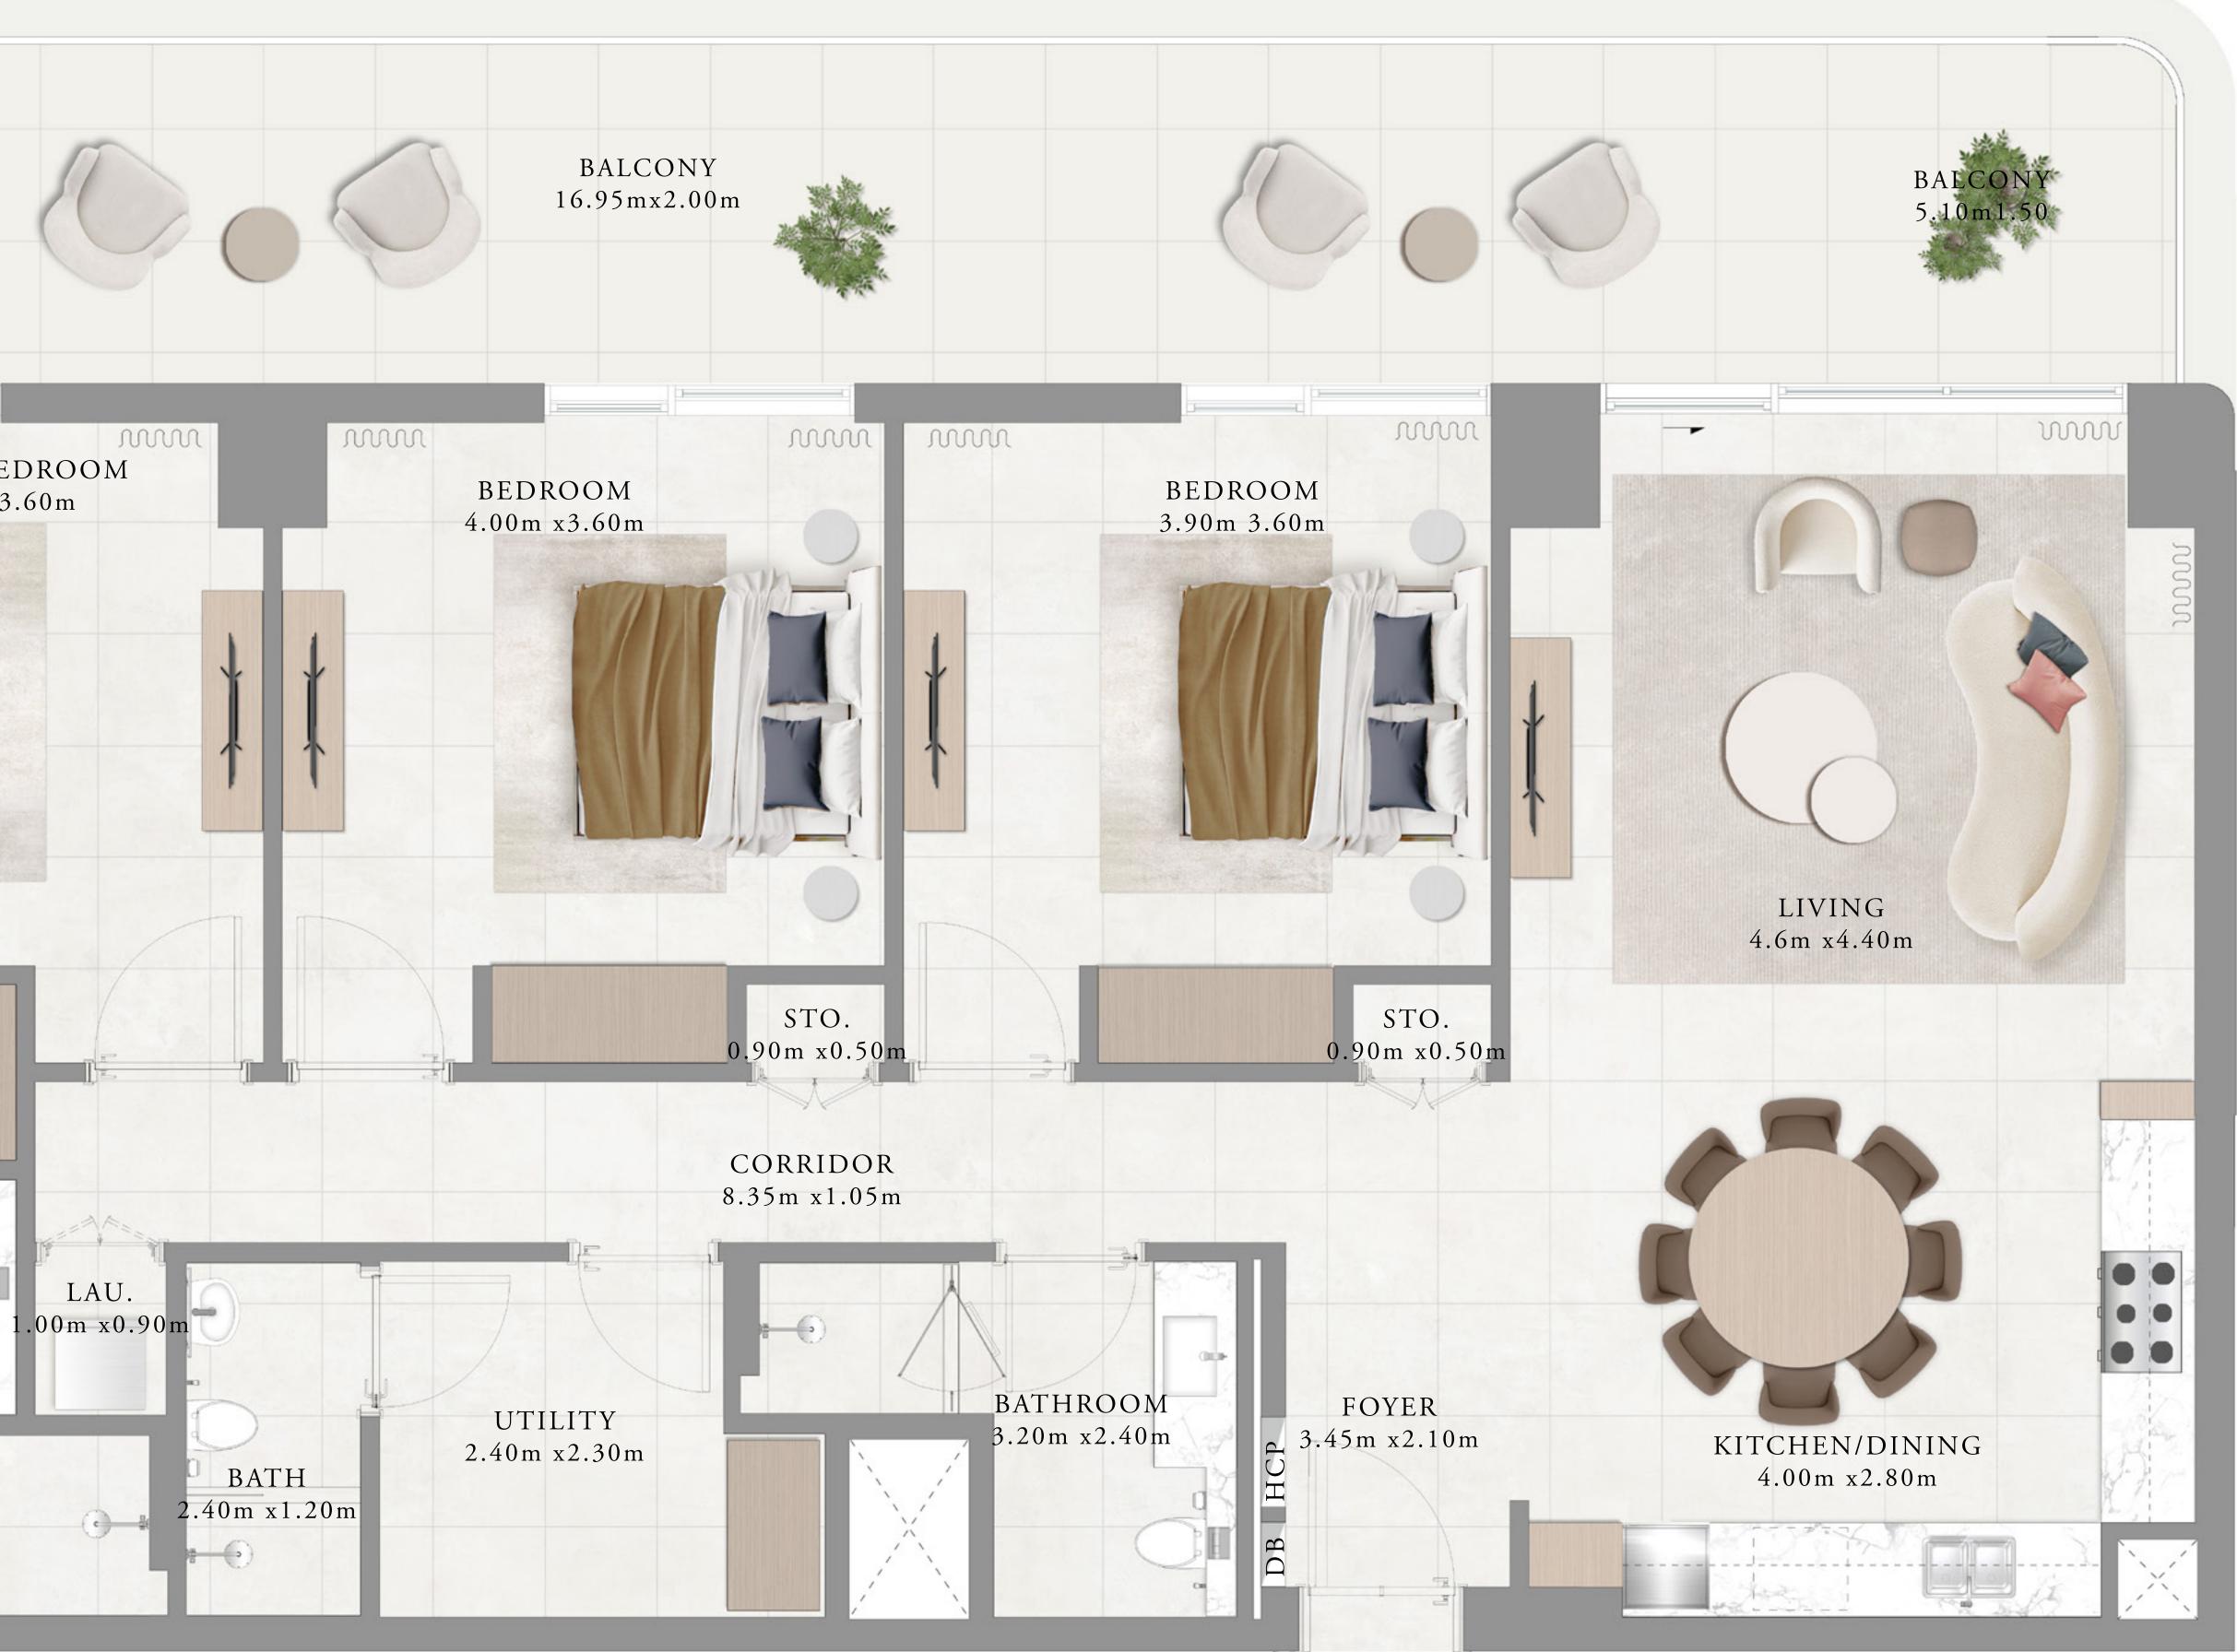

# BUILDING 1 2 BEDROOM-B

MIRRORED

| UNITS            | 102, 202, 302, 402 | , 50 |
|------------------|--------------------|------|
| <br>SUITE AREA   | 105.01 SQ.M.       | 113  |
| <br>BALCONY AREA | 18.32 SQ.M.        | 19'  |
| TOTAL AREA       | 123.33 SQ.M.       | 132  |
|                  |                    |      |

FLOOR PLAN 1. All dimensions are in imperial and metric, and measured from finish to finish excluding construction tolerances. 2. All materials, dimensions, and drawings are approximate only. 3. Information is subject to change without notice, at developer's absolute discretion. 4. Actual area may vary from the stated area. 5. Drawings not to scale. 6. All images used are for illustrative purposes only and do not represent the actual size, features, specifications, fittings, and furnishings. 7. The developer reserves the right to make revisions / alterations, at it's absolute discretion, without any liability whatsoever.