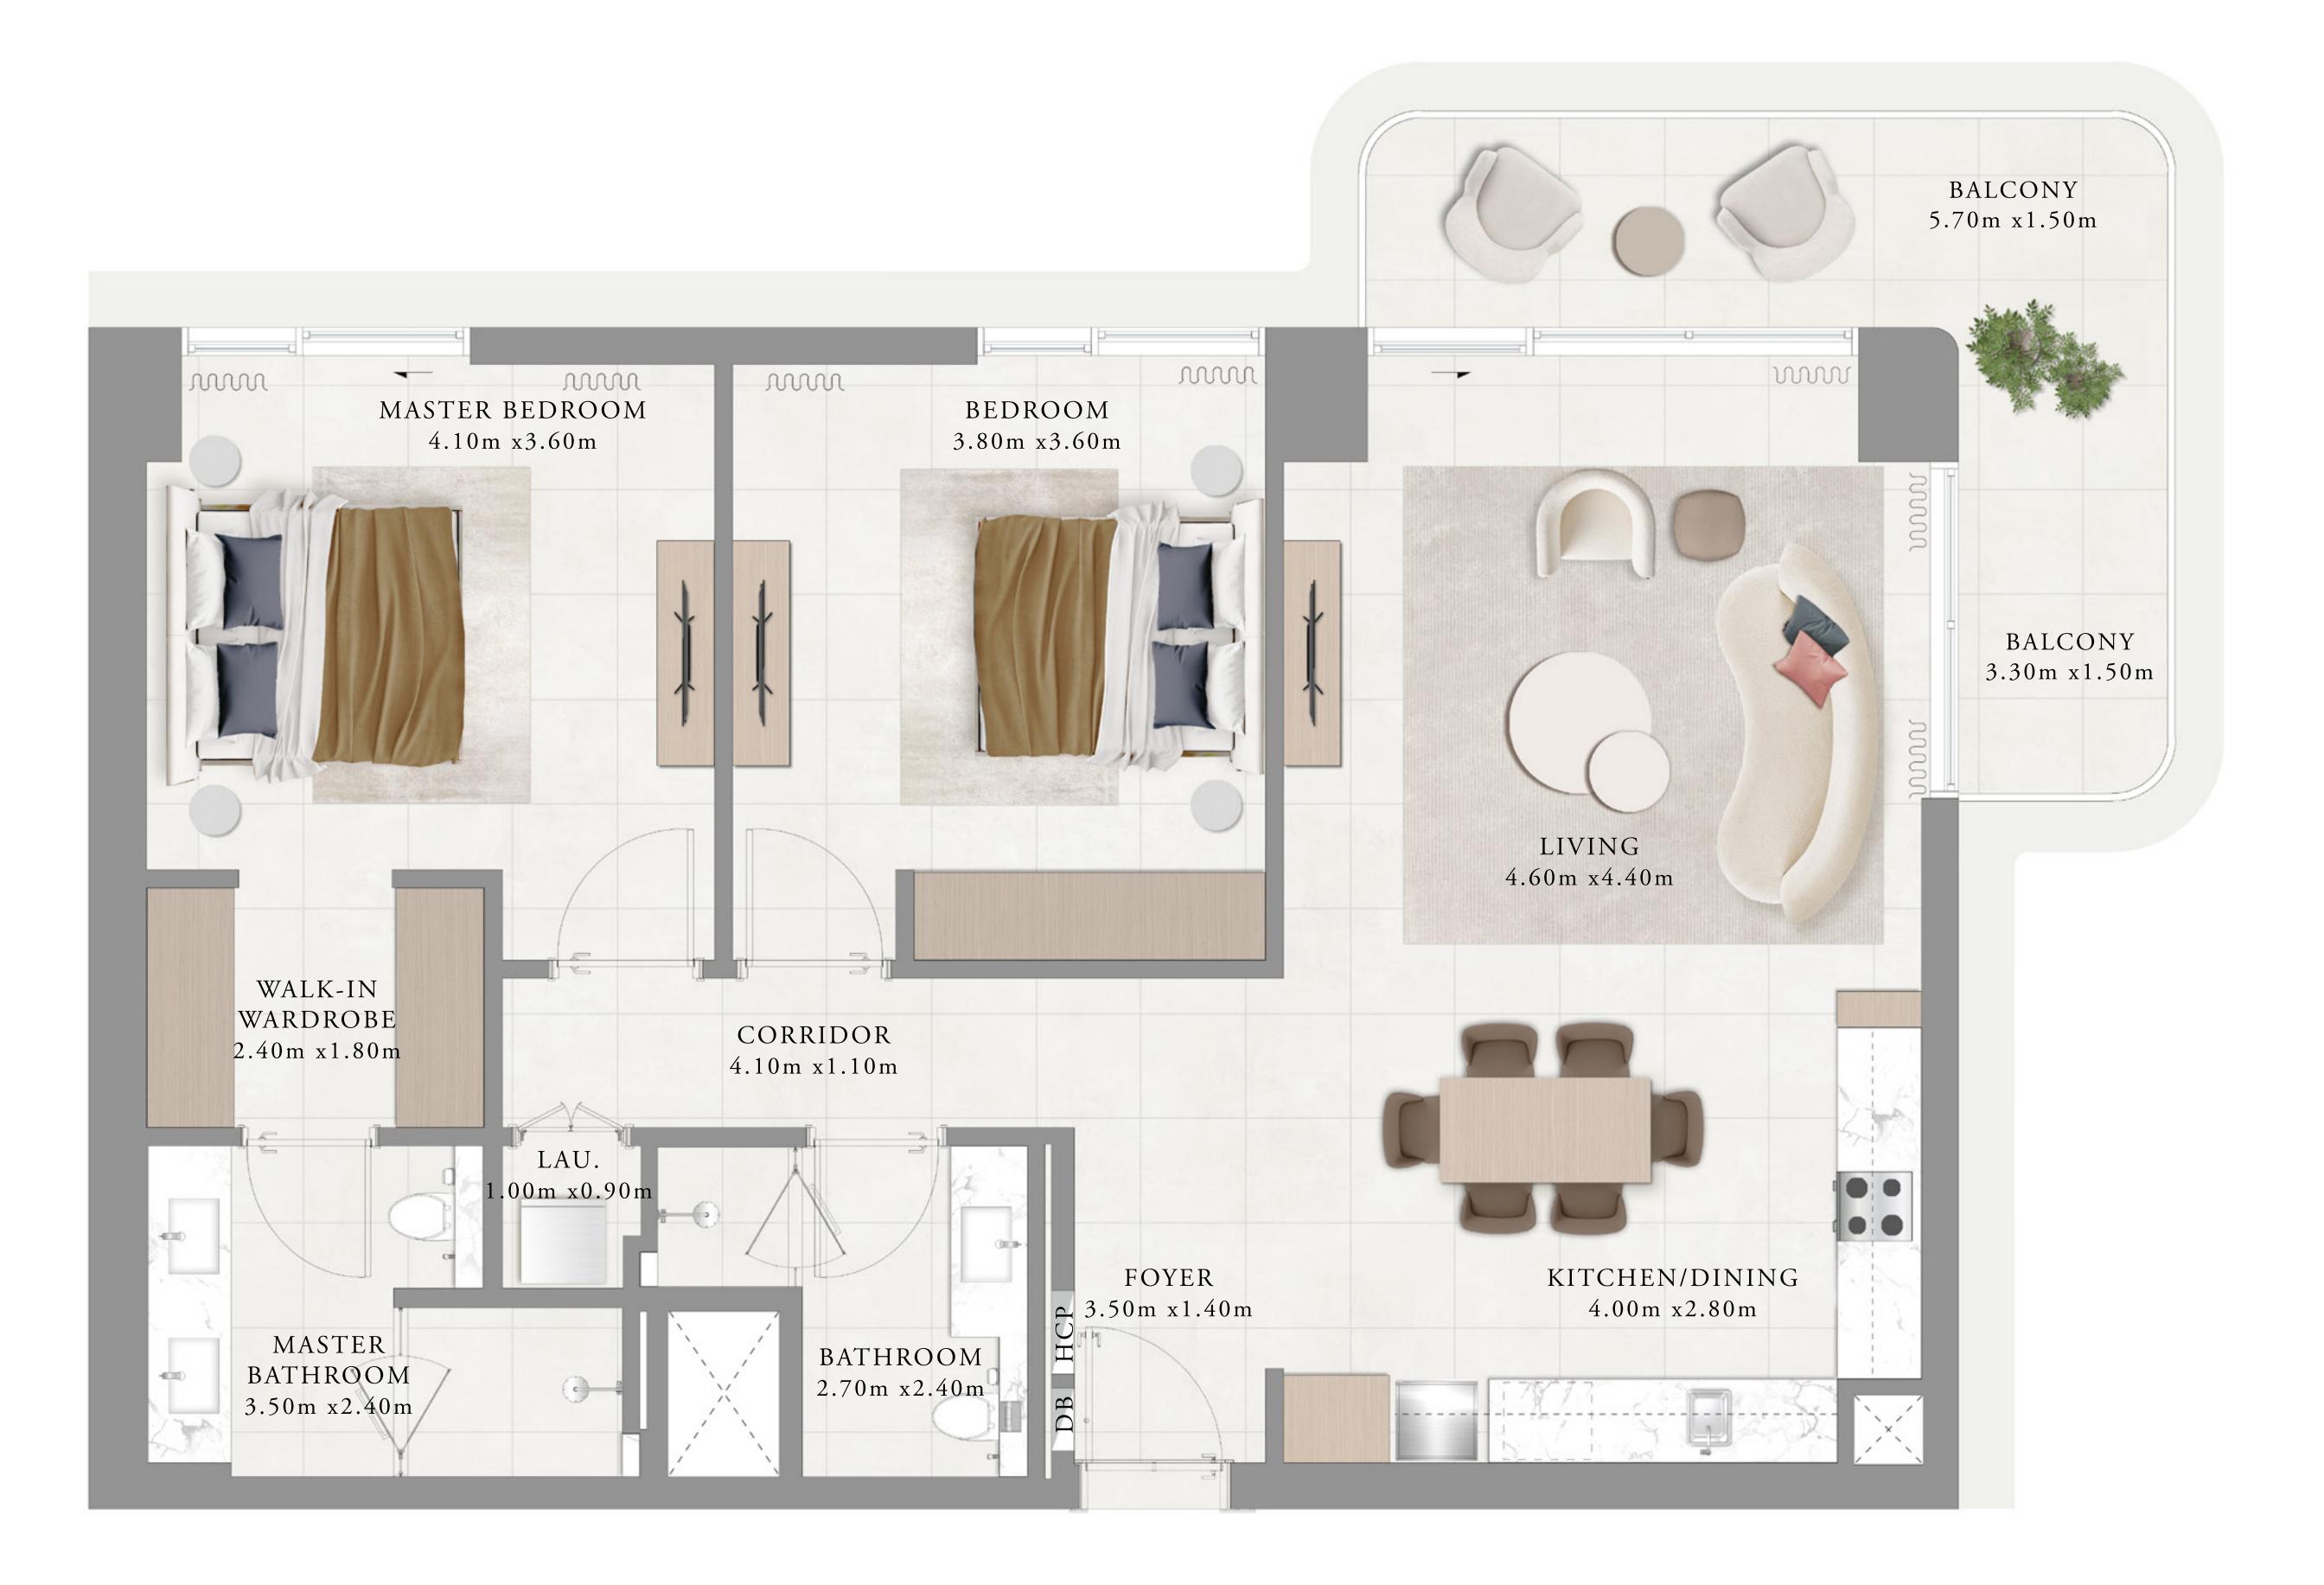

# FLOOR PLAN

FLOOR PLAN 1. All dimensions are in imperial and metric, and measured from finish to finish excluding construction tolerances. 2. All materials, dimensions, and drawings are approximate only. 3. Information is subject to change without notice, at developer's absolute discretion. 4. Actual area may vary from the stated area. 5. Drawings not to scale. 6. All images used are for illustrative purposes only and do not represent the actual size, features, specifications, fittings, and furnishings. 7. The developer reserves the right to make revisions / alterations, at it's absolute discretion, without any liability whatsoever.