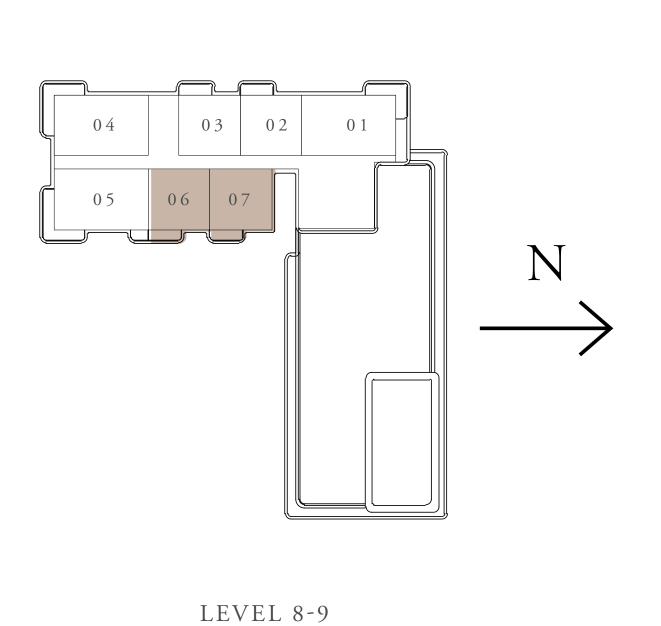

11, 711, 804, 904

139.79 SQ.FT.

95.47 SQ.FT.

335.26 SQ.FT.

KEY PLAN

LEVEL 2-7

LEVEL 8-9

BUILDING 2 2 BEDROOM-U