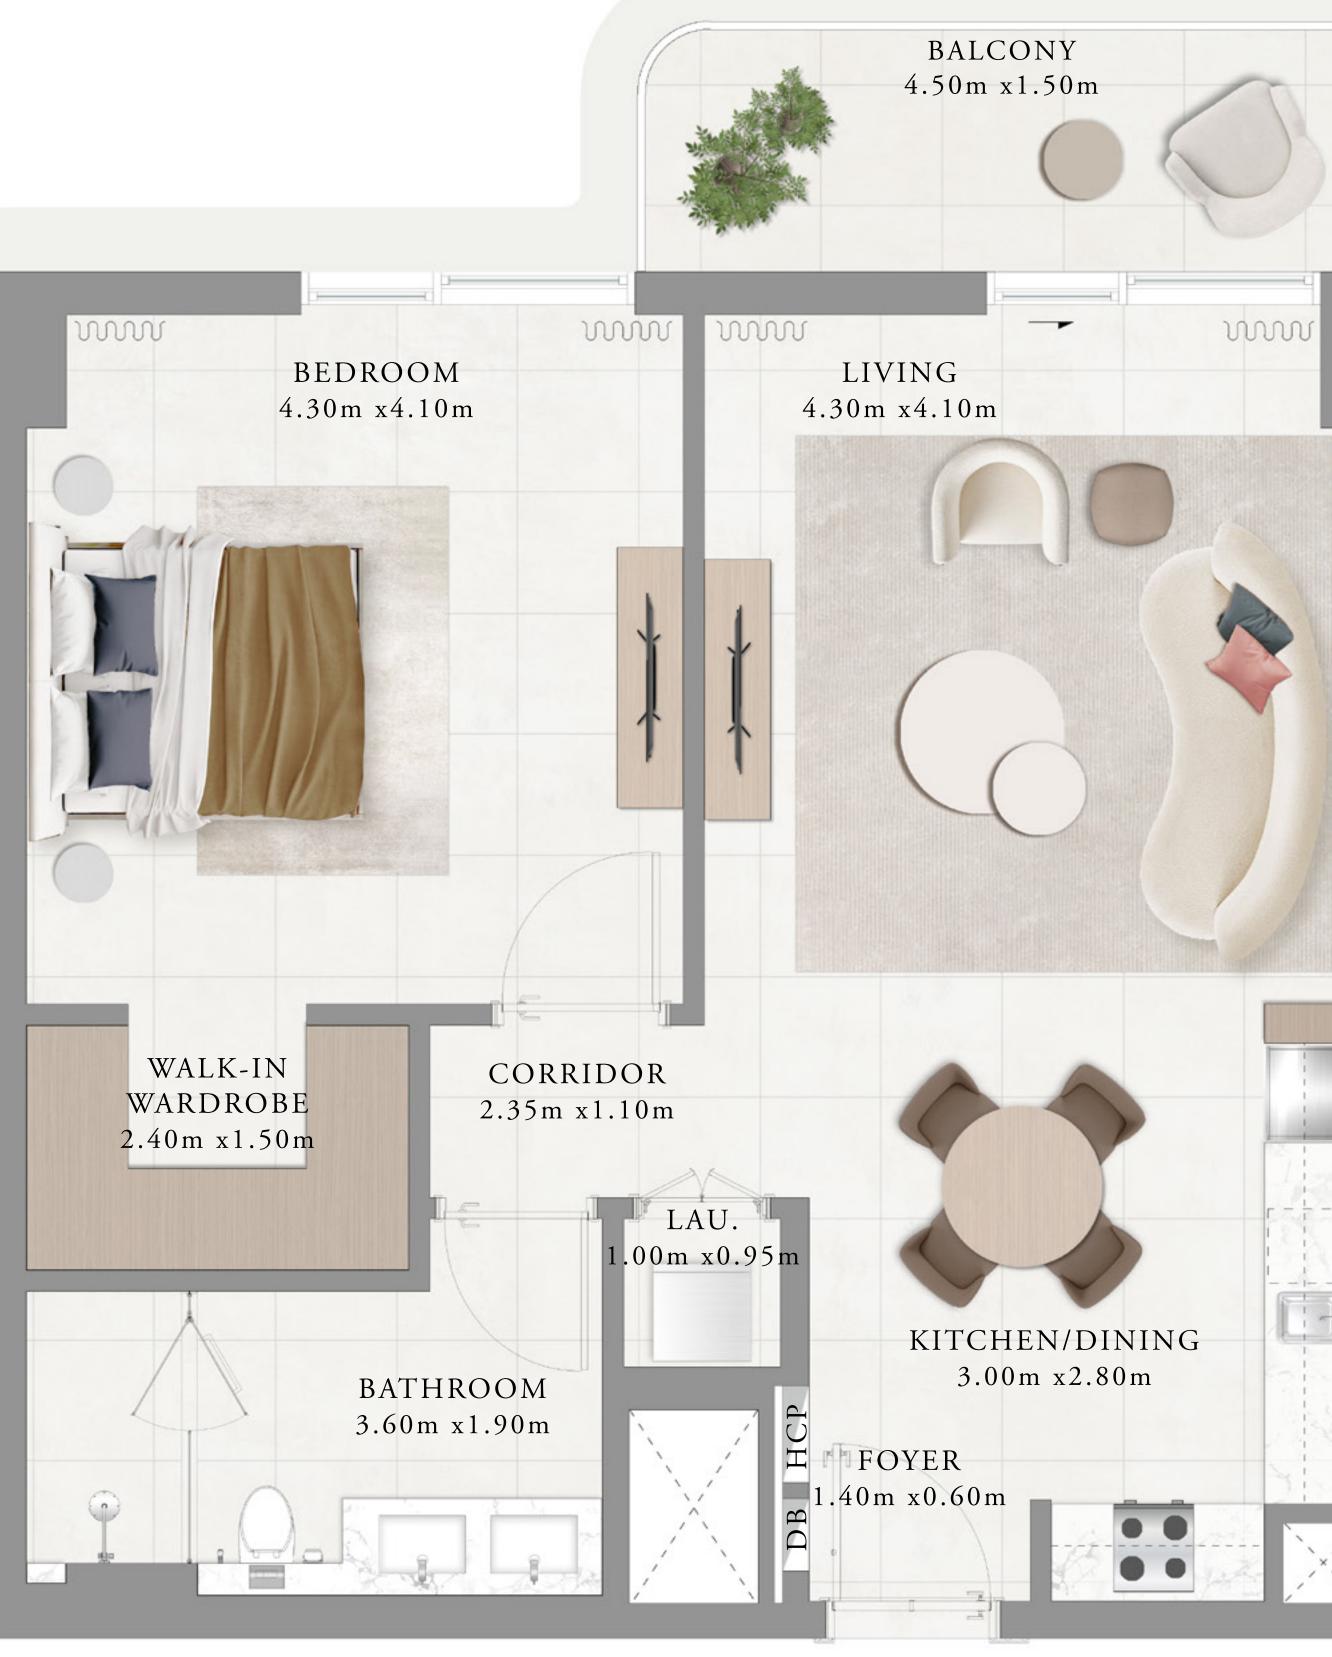

18.68 SQ.FT.

90.51 SQ.FT.

09.19 SQ.FT.

18.68 SQ.FT.

03.32 SQ.FT.

22.00 SQ.FT.

nnn MASTER BEDROOM 4.10m x3.60m WALK-IN WARDROBE 2.40m x1.20m MASTER BATHROOM 3.00m x3.00m

KEY LAYOUT