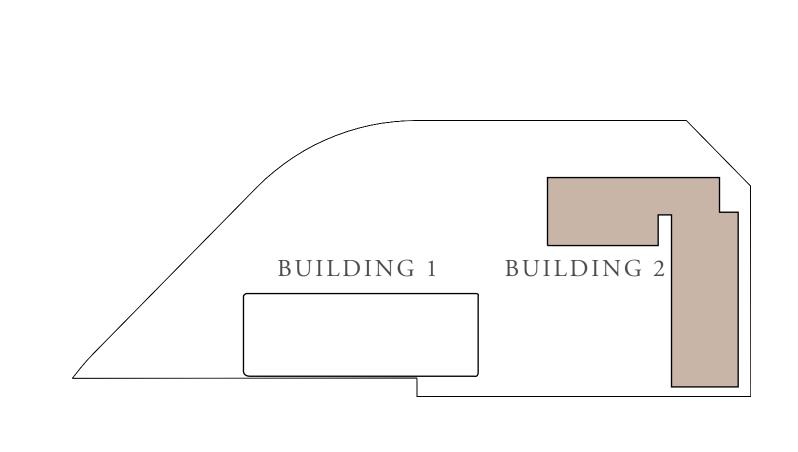

only. 3. Information is subject to change without notice, at developer's absolute discretion. 4. Actual area may vary from the stated area. 5. Drawings not to scale. 6. All images used are for illustrative purposes only and do not represent the actual size, features, specifications, fittings, and furnishings. 7. The developer reserves the right to make revisions / alterations, at it's absolute discretion, without any liability whatsoever.

503

495.54 SQ.FT.

95.47 SQ.FT.

691.01 SQ.FT.

495.43 SQ.FT.

195.47 SQ.FT.

1690.9 SQ.FT.



KEY LAYOUT

KEY PLAN



LEVEL 2-7





# BUILDING 2 3 BEDROOM-J

| UNITS        | 101          |     |
|--------------|--------------|-----|
| SUITE AREA   | 138.94 SQ.M. | 149 |
| BALCONY AREA | 39.97 SQ.M.  | 43( |
| TOTAL AREA   | 178.91 SQ.M. | 192 |







FLOOR PLAN 1. All dimensions are in imperial and metric, and measured from finish to finish excluding construction tolerances. 2. All materials, dimensions, and drawings are approximate only. 3. Information is subject to change without notice, at developer's absolute discretion. 4. Actual area may vary from the stated area. 5. Drawings not to scale. 6. All images used are for illustrative purposes only and do not represent the actual size, features, specifications, fittings, and furnishings. 7. The developer reserves the right to make revisions / alterations, at it's absolute discretion, without any liability whatsoever.

95.54 SQ.FT.

30.23 SQ.FT.

25.77 SQ.FT.



### KEY LAYOUT

KEY PLAN