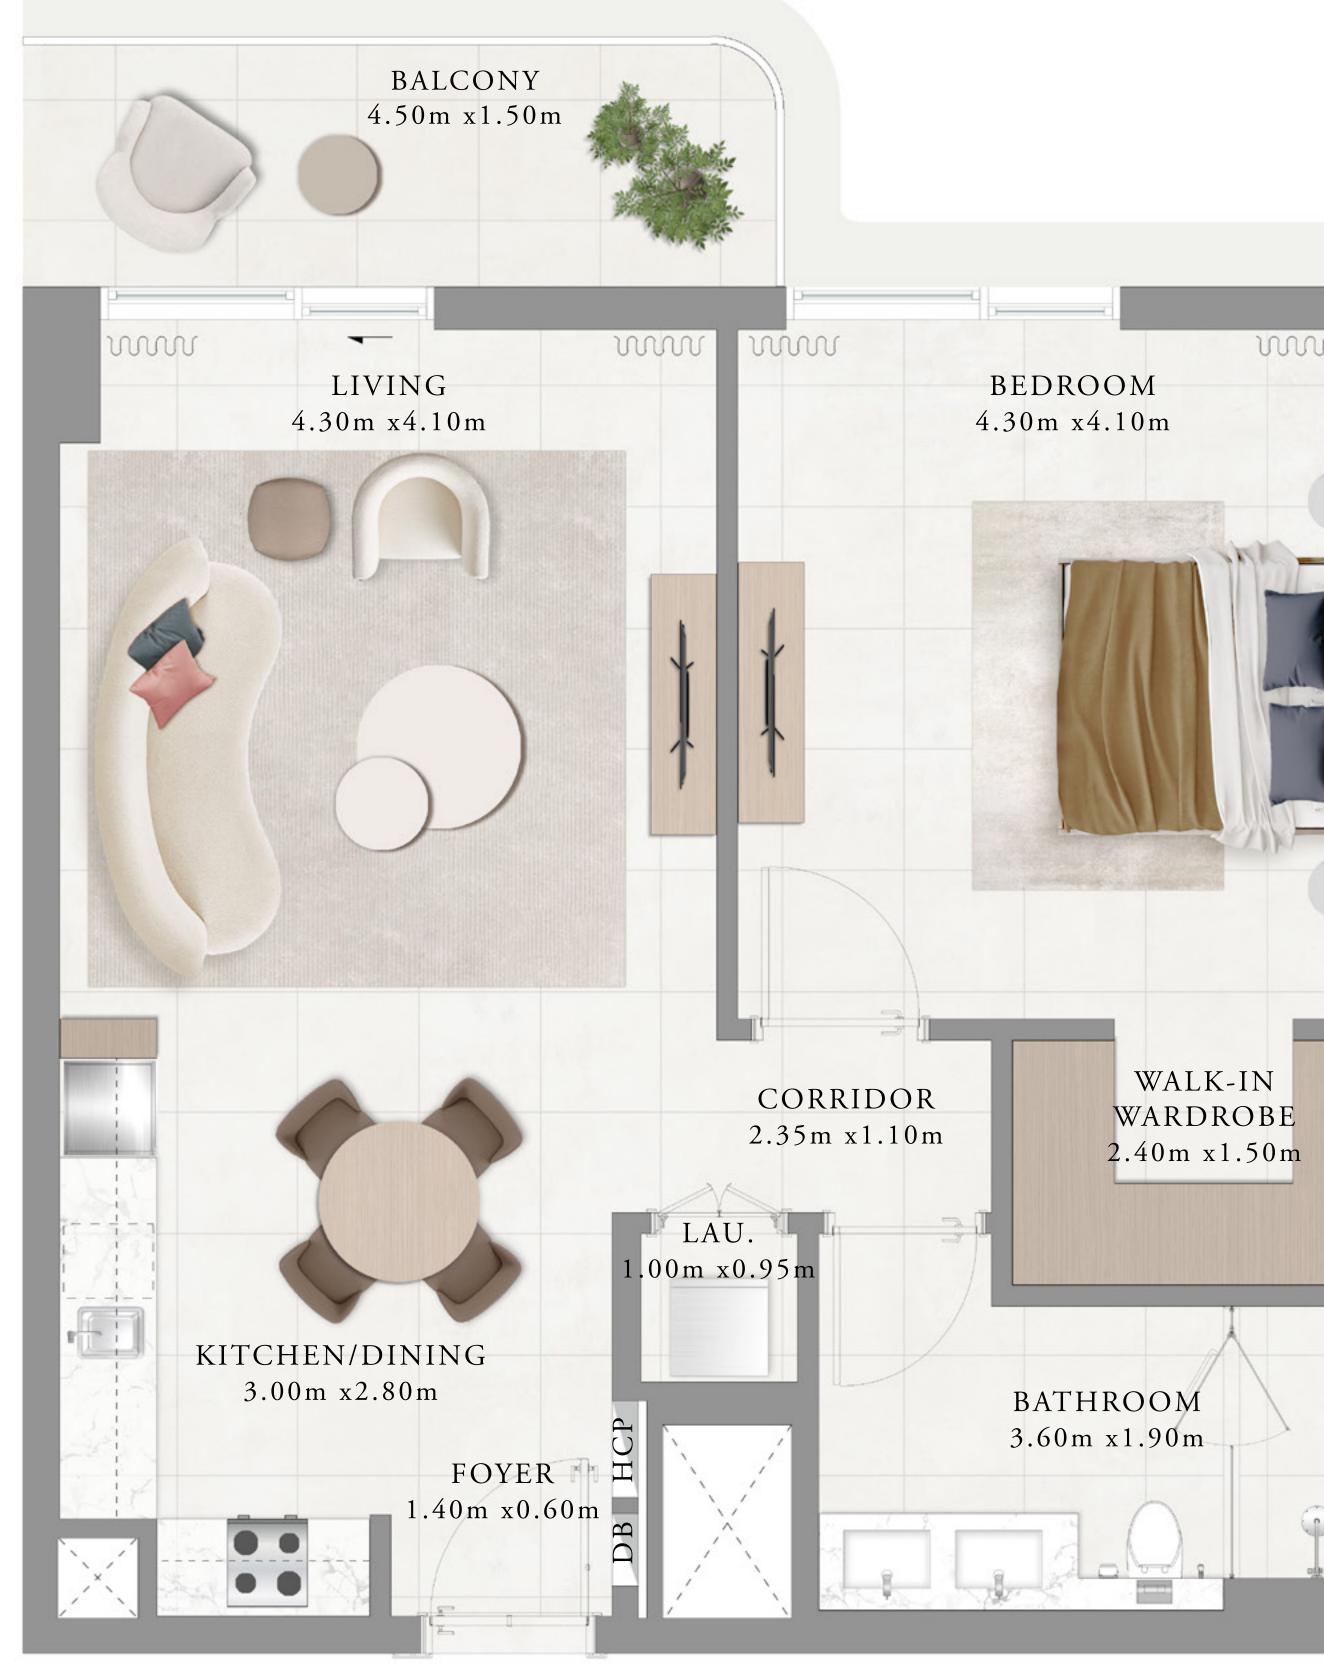

# BUILDING 1 1 BEDROOM-A

| UNITS        | 208, 308, 408, 508, | 60  |
|--------------|---------------------|-----|
| SUITE AREA   | 68.20 SQ.M.         | 734 |
| BALCONY AREA | 7.45 SQ.M.          | 80  |
| TOTAL AREA   | 75.65 SQ.M.         | 814 |

FLOOR PLAN 1. All dimensions are in imperial and metric, and measured from finish to finish excluding construction tolerances. 2. All materials, dimensions, and drawings are approximate only. 3. Information is subject to change without notice, at developer's absolute discretion. 4. Actual area may vary from the stated area. 5. Drawings not to scale. 6. All images used are for illustrative purposes only and do not represent the actual size, features, specifications, fittings, and furnishings. 7. The developer reserves the right to make revisions / alterations, at it's absolute discretion, without any liability whatsoever.