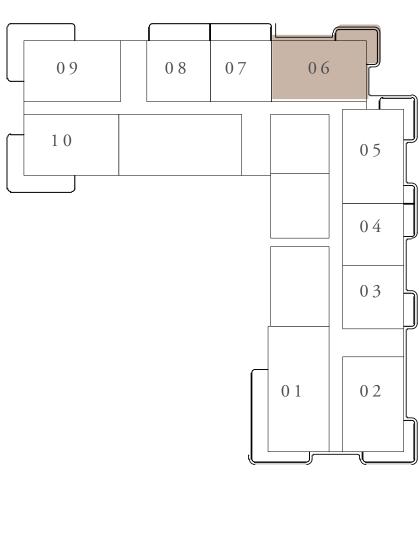

# BUILDING 2 1 BEDROOM-A

| UNITS        | 104, 206, 306, 4         | 06, 50 |
|--------------|--------------------------|--------|
| SUITE AREA   | 68.20 SQ.M.              | 734    |
| BALCONY AREA | 7.45 SQ.M.               | 80.    |
| TOTAL AREA   | 75.65 SQ.M.              | 814    |
| UNITS        | 209, 309, 409, 50<br>902 | 9,609  |
| SUITE AREA   | 68.20 SQ.M.              | 734.   |
| BALCONY AREA | 7.46 SQ.M.               | 80.    |
| TOTAL AREA   | 75.66 SQ.M.              | 814    |
|              |                          |        |

506, 606, 706

34.10 SQ.FT.

0.19 SQ.FT.

14.29 SQ.FT.

09, 709, 802,

4.10 SQ.FT.

).30 SQ.FT.

14.40 SQ.FT.

### KEY LAYOUT

LEVEL 1