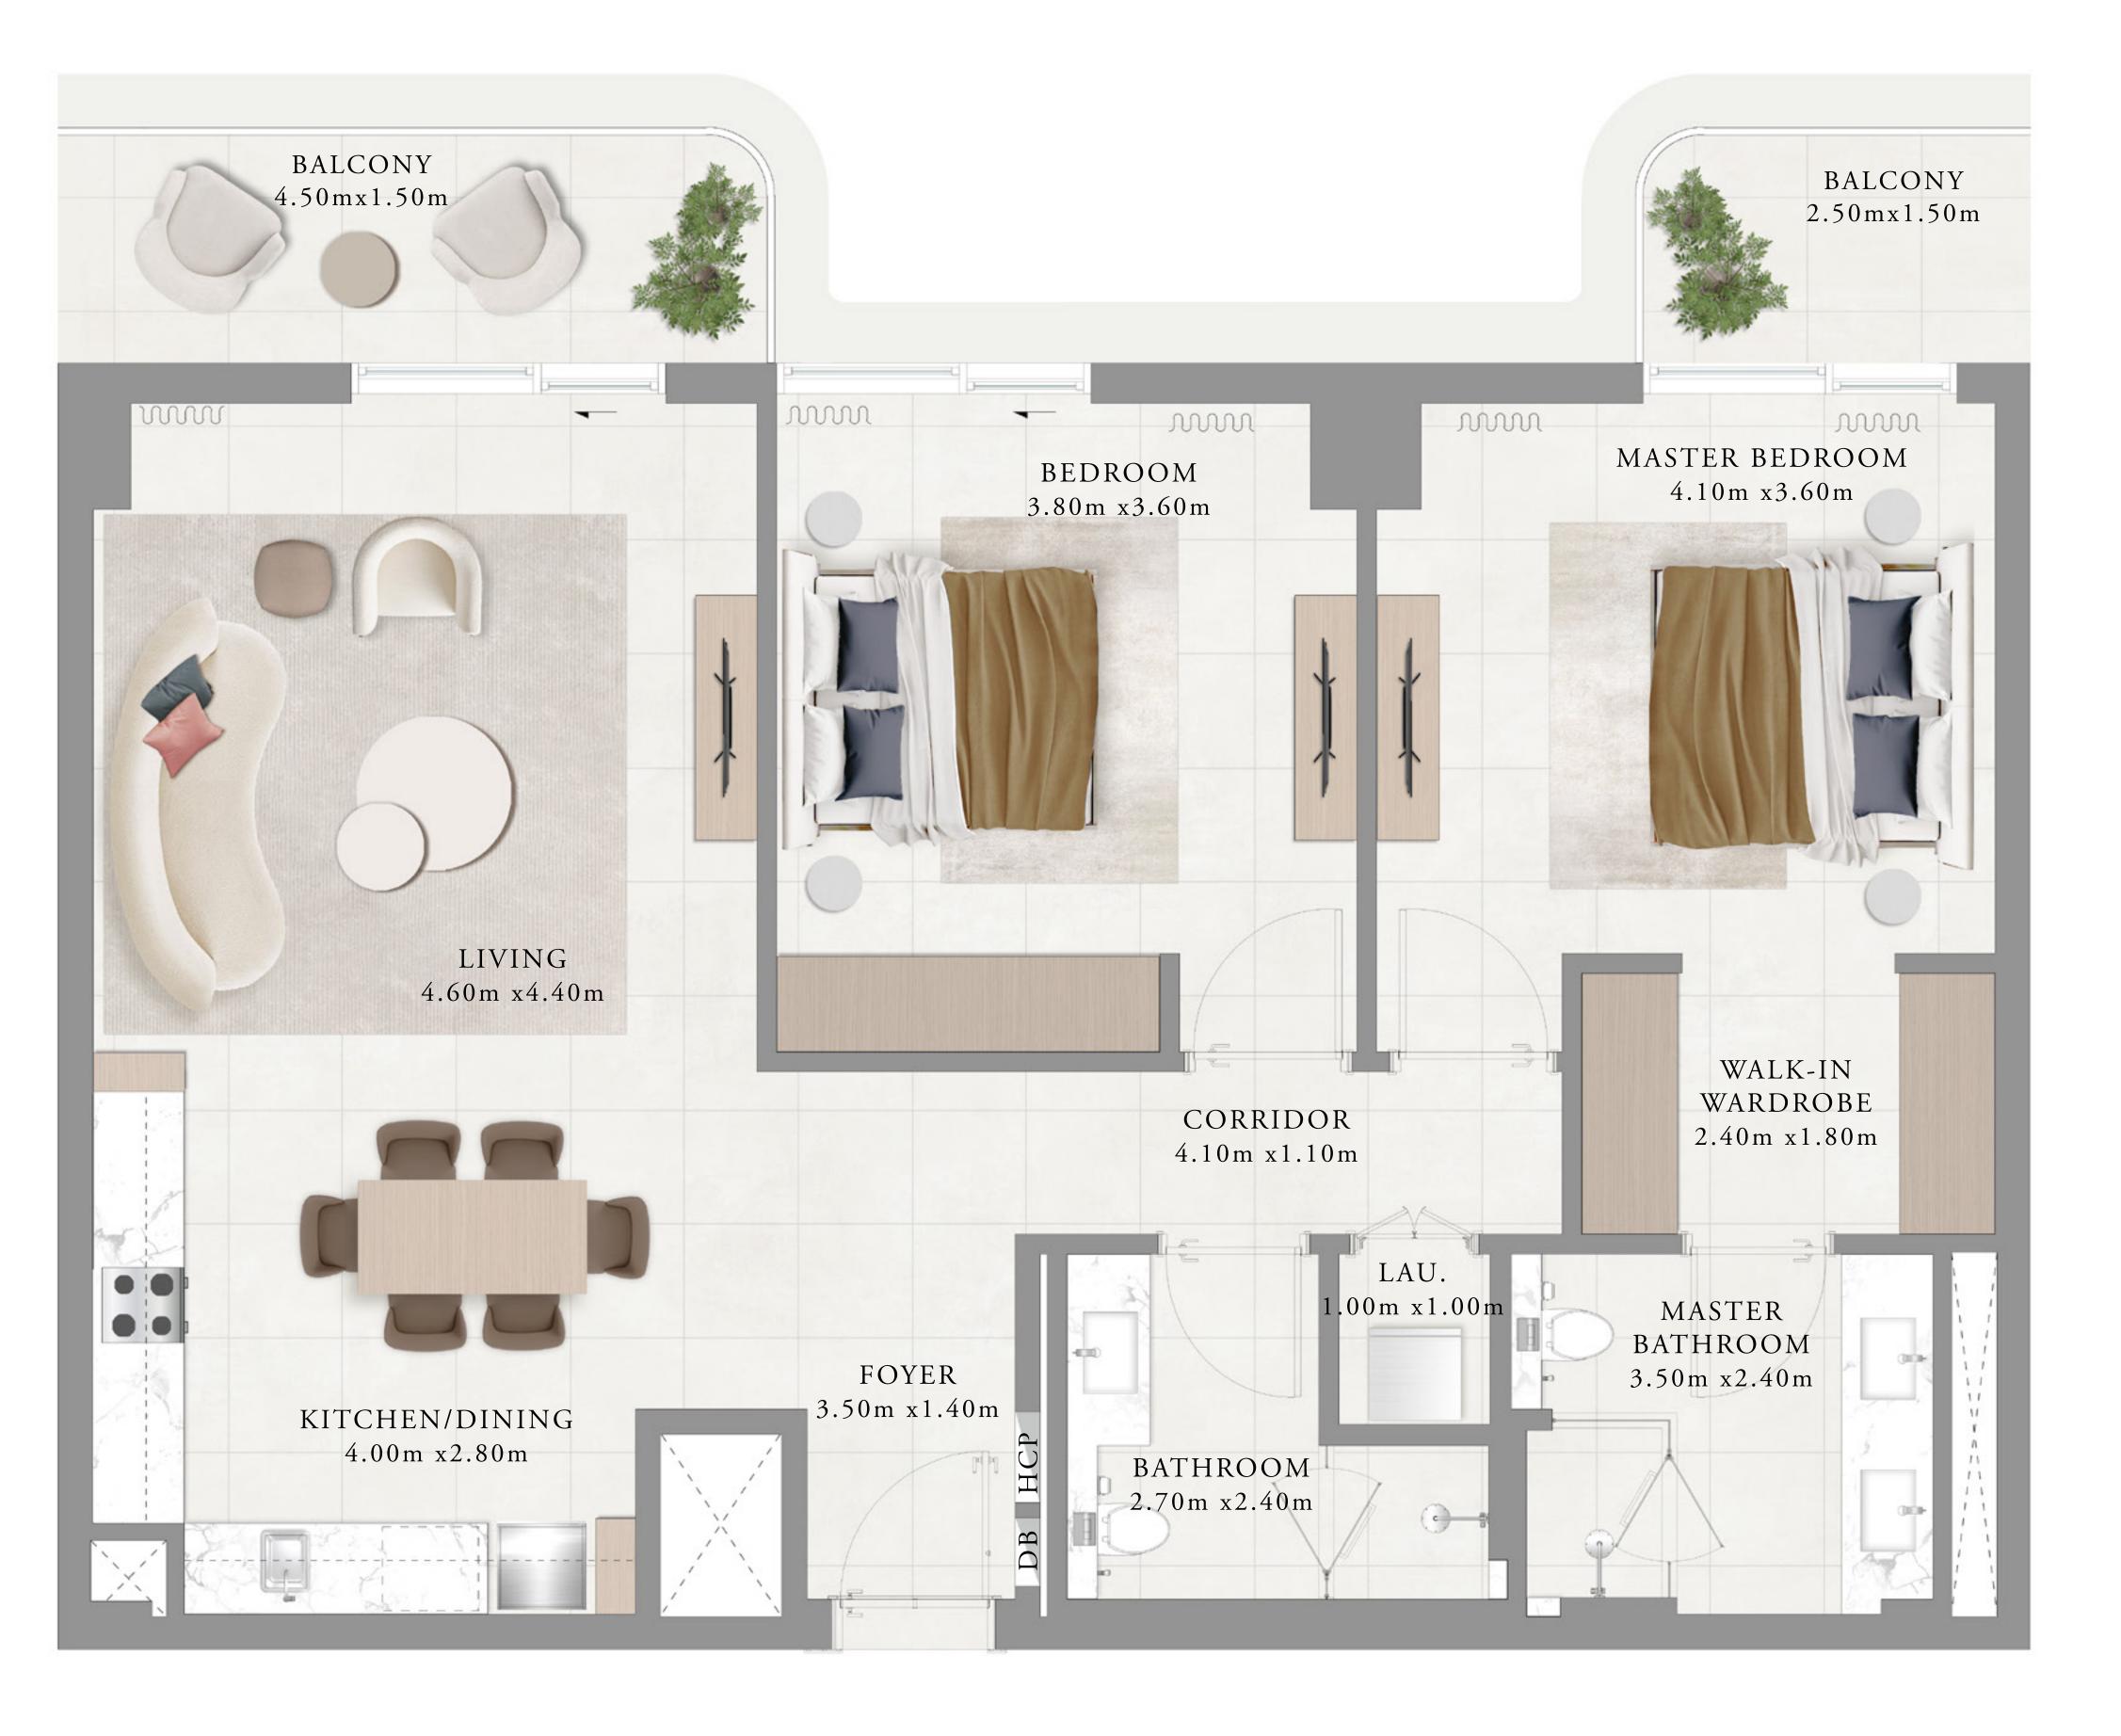

# BUILDING 1 1 BEDROOM-A

| UNITS        | 208, 308, 408, 508, | 60  |
|--------------|---------------------|-----|
| SUITE AREA   | 68.20 SQ.M.         | 734 |
| BALCONY AREA | 7.45 SQ.M.          | 80  |
| TOTAL AREA   | 75.65 SQ.M.         | 814 |

FLOOR PLAN 1. All dimensions are in imperial and metric, and measured from finish to finish excluding construction tolerances. 2. All materials, dimensions, and drawings are approximate only. 3. Information is subject to change without notice, at developer's absolute discretion. 4. Actual area may vary from the stated area. 5. Drawings not to scale. 6. All images used are for illustrative purposes only and do not represent the actual size, features, specifications, fittings, and furnishings. 7. The developer reserves the right to make revisions / alterations, at it's absolute discretion, without any liability whatsoever.