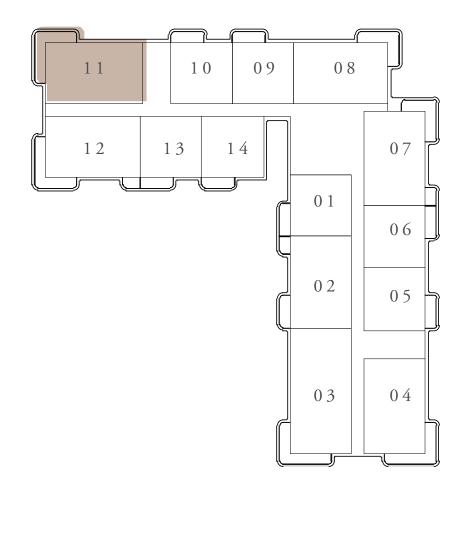

# BUILDING 1 1 BEDROOM-A

| UNITS        | 208, 308, 408, 508, | 60  |
|--------------|---------------------|-----|
| SUITE AREA   | 68.20 SQ.M.         | 734 |
| BALCONY AREA | 7.45 SQ.M.          | 80  |
| TOTAL AREA   | 75.65 SQ.M.         | 814 |

FLOOR PLAN 1. All dimensions are in imperial and metric, and measured from finish to finish excluding construction tolerances. 2. All materials, dimensions, and drawings are approximate only. 3. Information is subject to change without notice, at developer's absolute discretion. 4. Actual area may vary from the stated area. 5. Drawings not to scale. 6. All images used are for illustrative purposes only and do not represent the actual size, features, specifications, fittings, and furnishings. 7. The developer reserves the right to make revisions / alterations, at it's absolute discretion, without any liability whatsoever.