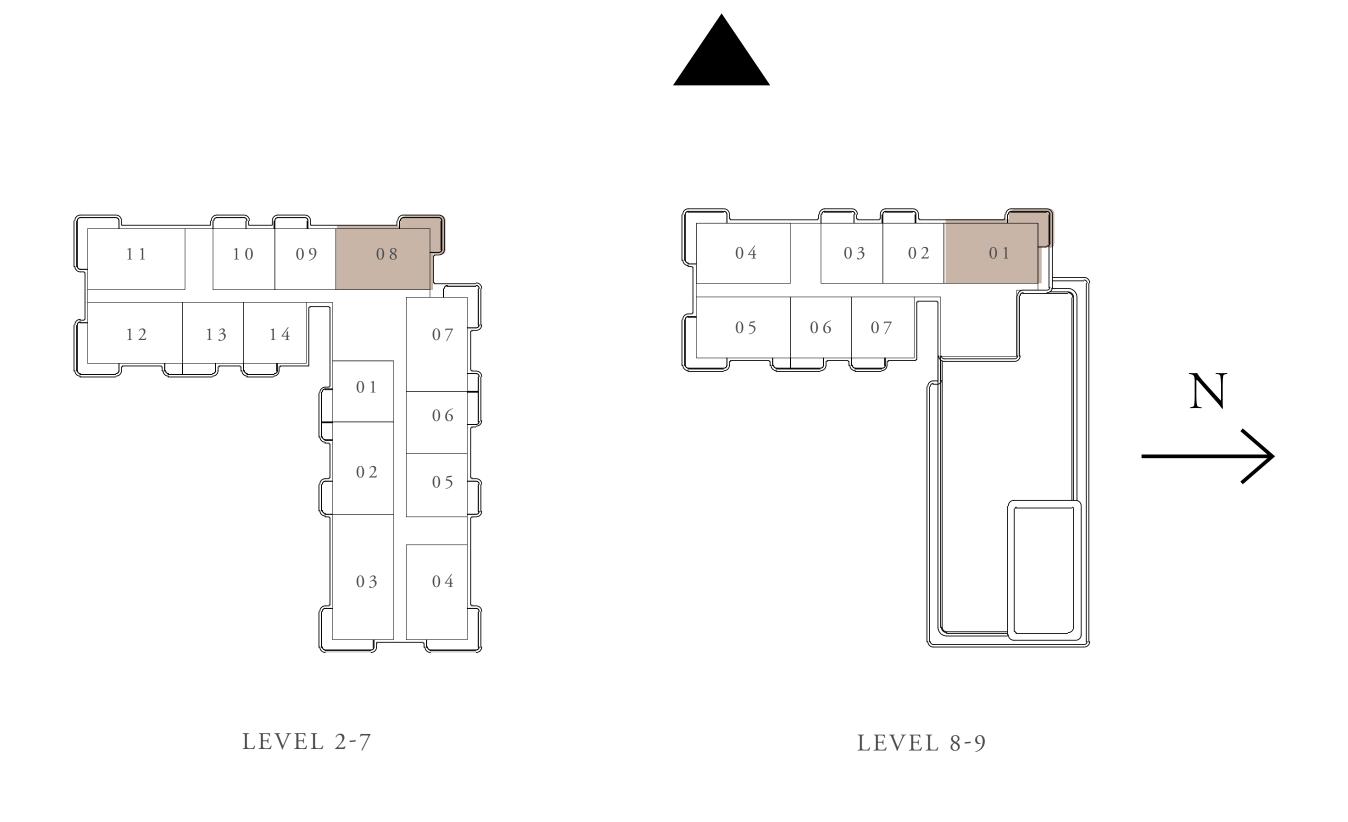

#### KEY PLAN

LEVEL 1

N,

### KEY LAYOUT

LEVEL 1

KEY LAYOUT

BUILDING 2

LEVEL 2-7

11, 711, 804, 904

139.79 SQ.FT.

95.47 SQ.FT.

335.26 SQ.FT.

KEY PLAN

LEVEL 2-7

LEVEL 8-9

BUILDING 2 2 BEDROOM-U