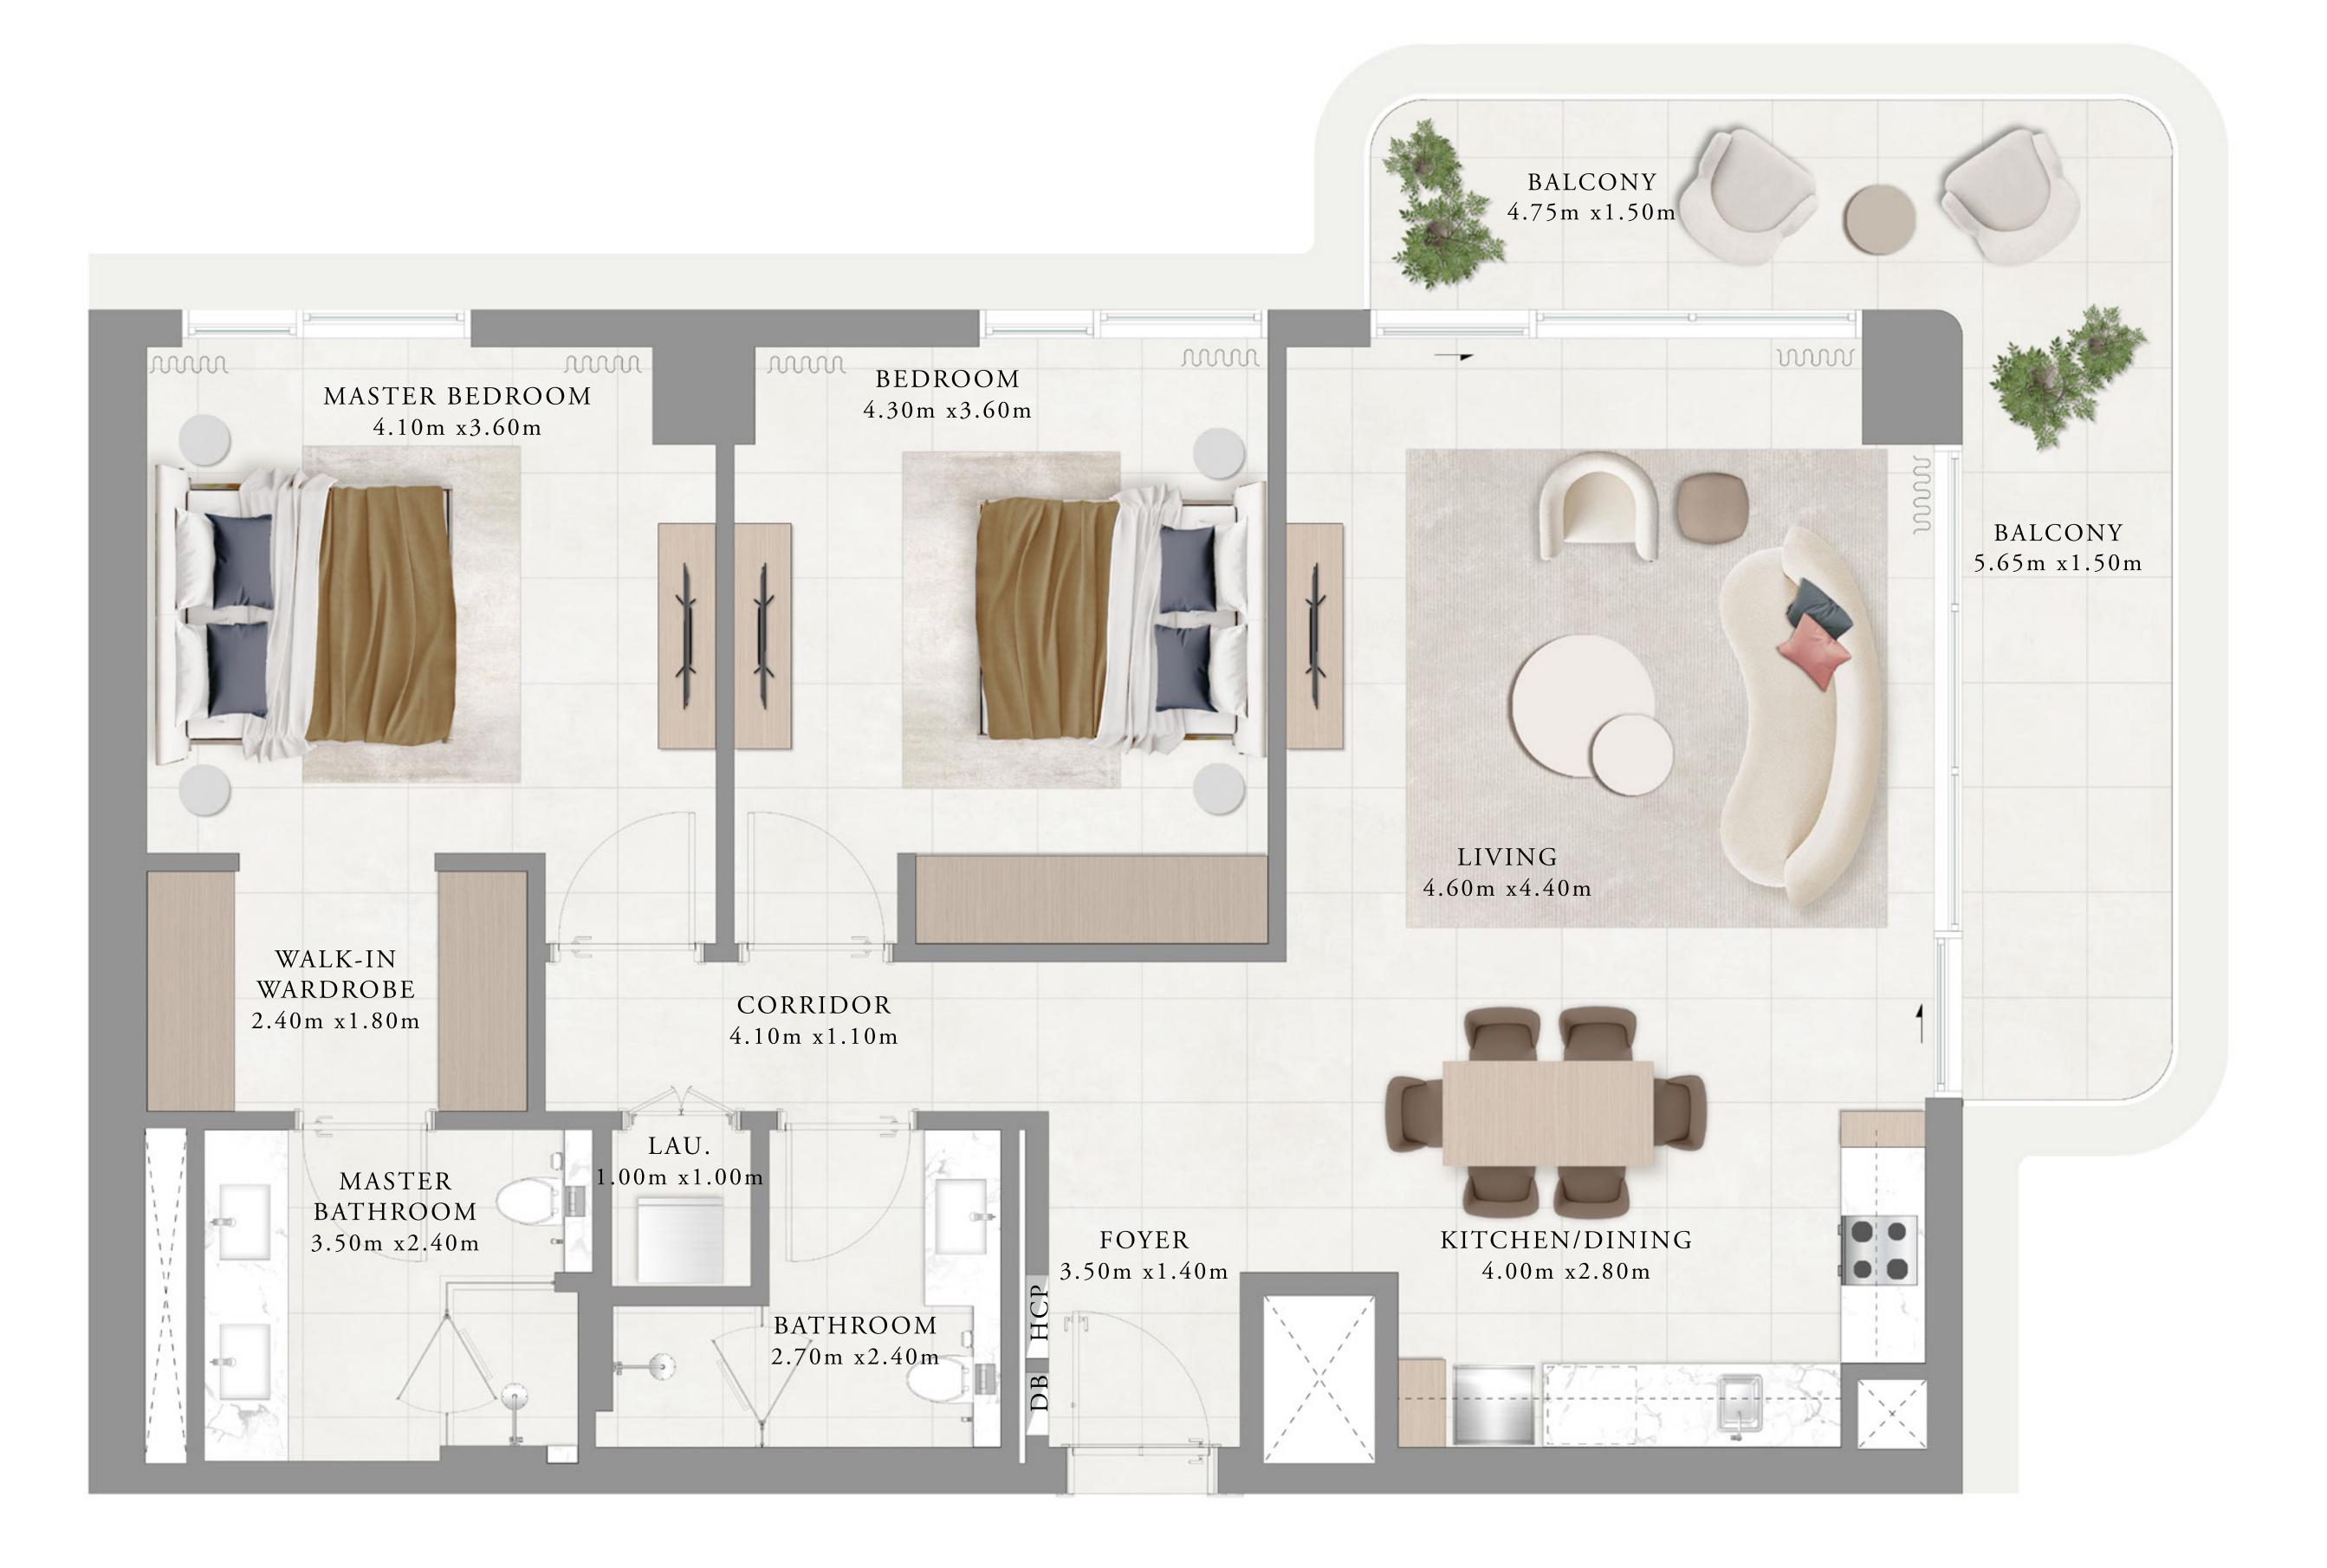

# BUILDING 1 1 BEDROOM-A

| UNITS        | 208, 308, 408, 508, | 60  |
|--------------|---------------------|-----|
| SUITE AREA   | 68.20 SQ.M.         | 734 |
| BALCONY AREA | 7.45 SQ.M.          | 80  |
| TOTAL AREA   | 75.65 SQ.M.         | 814 |

FLOOR PLAN 1. All dimensions are in imperial and metric, and measured from finish to finish excluding construction tolerances. 2. All materials, dimensions, and drawings are approximate only. 3. Information is subject to change without notice, at developer's absolute discretion. 4. Actual area may vary from the stated area. 5. Drawings not to scale. 6. All images used are for illustrative purposes only and do not represent the actual size, features, specifications, fittings, and furnishings. 7. The developer reserves the right to make revisions / alterations, at it's absolute discretion, without any liability whatsoever.