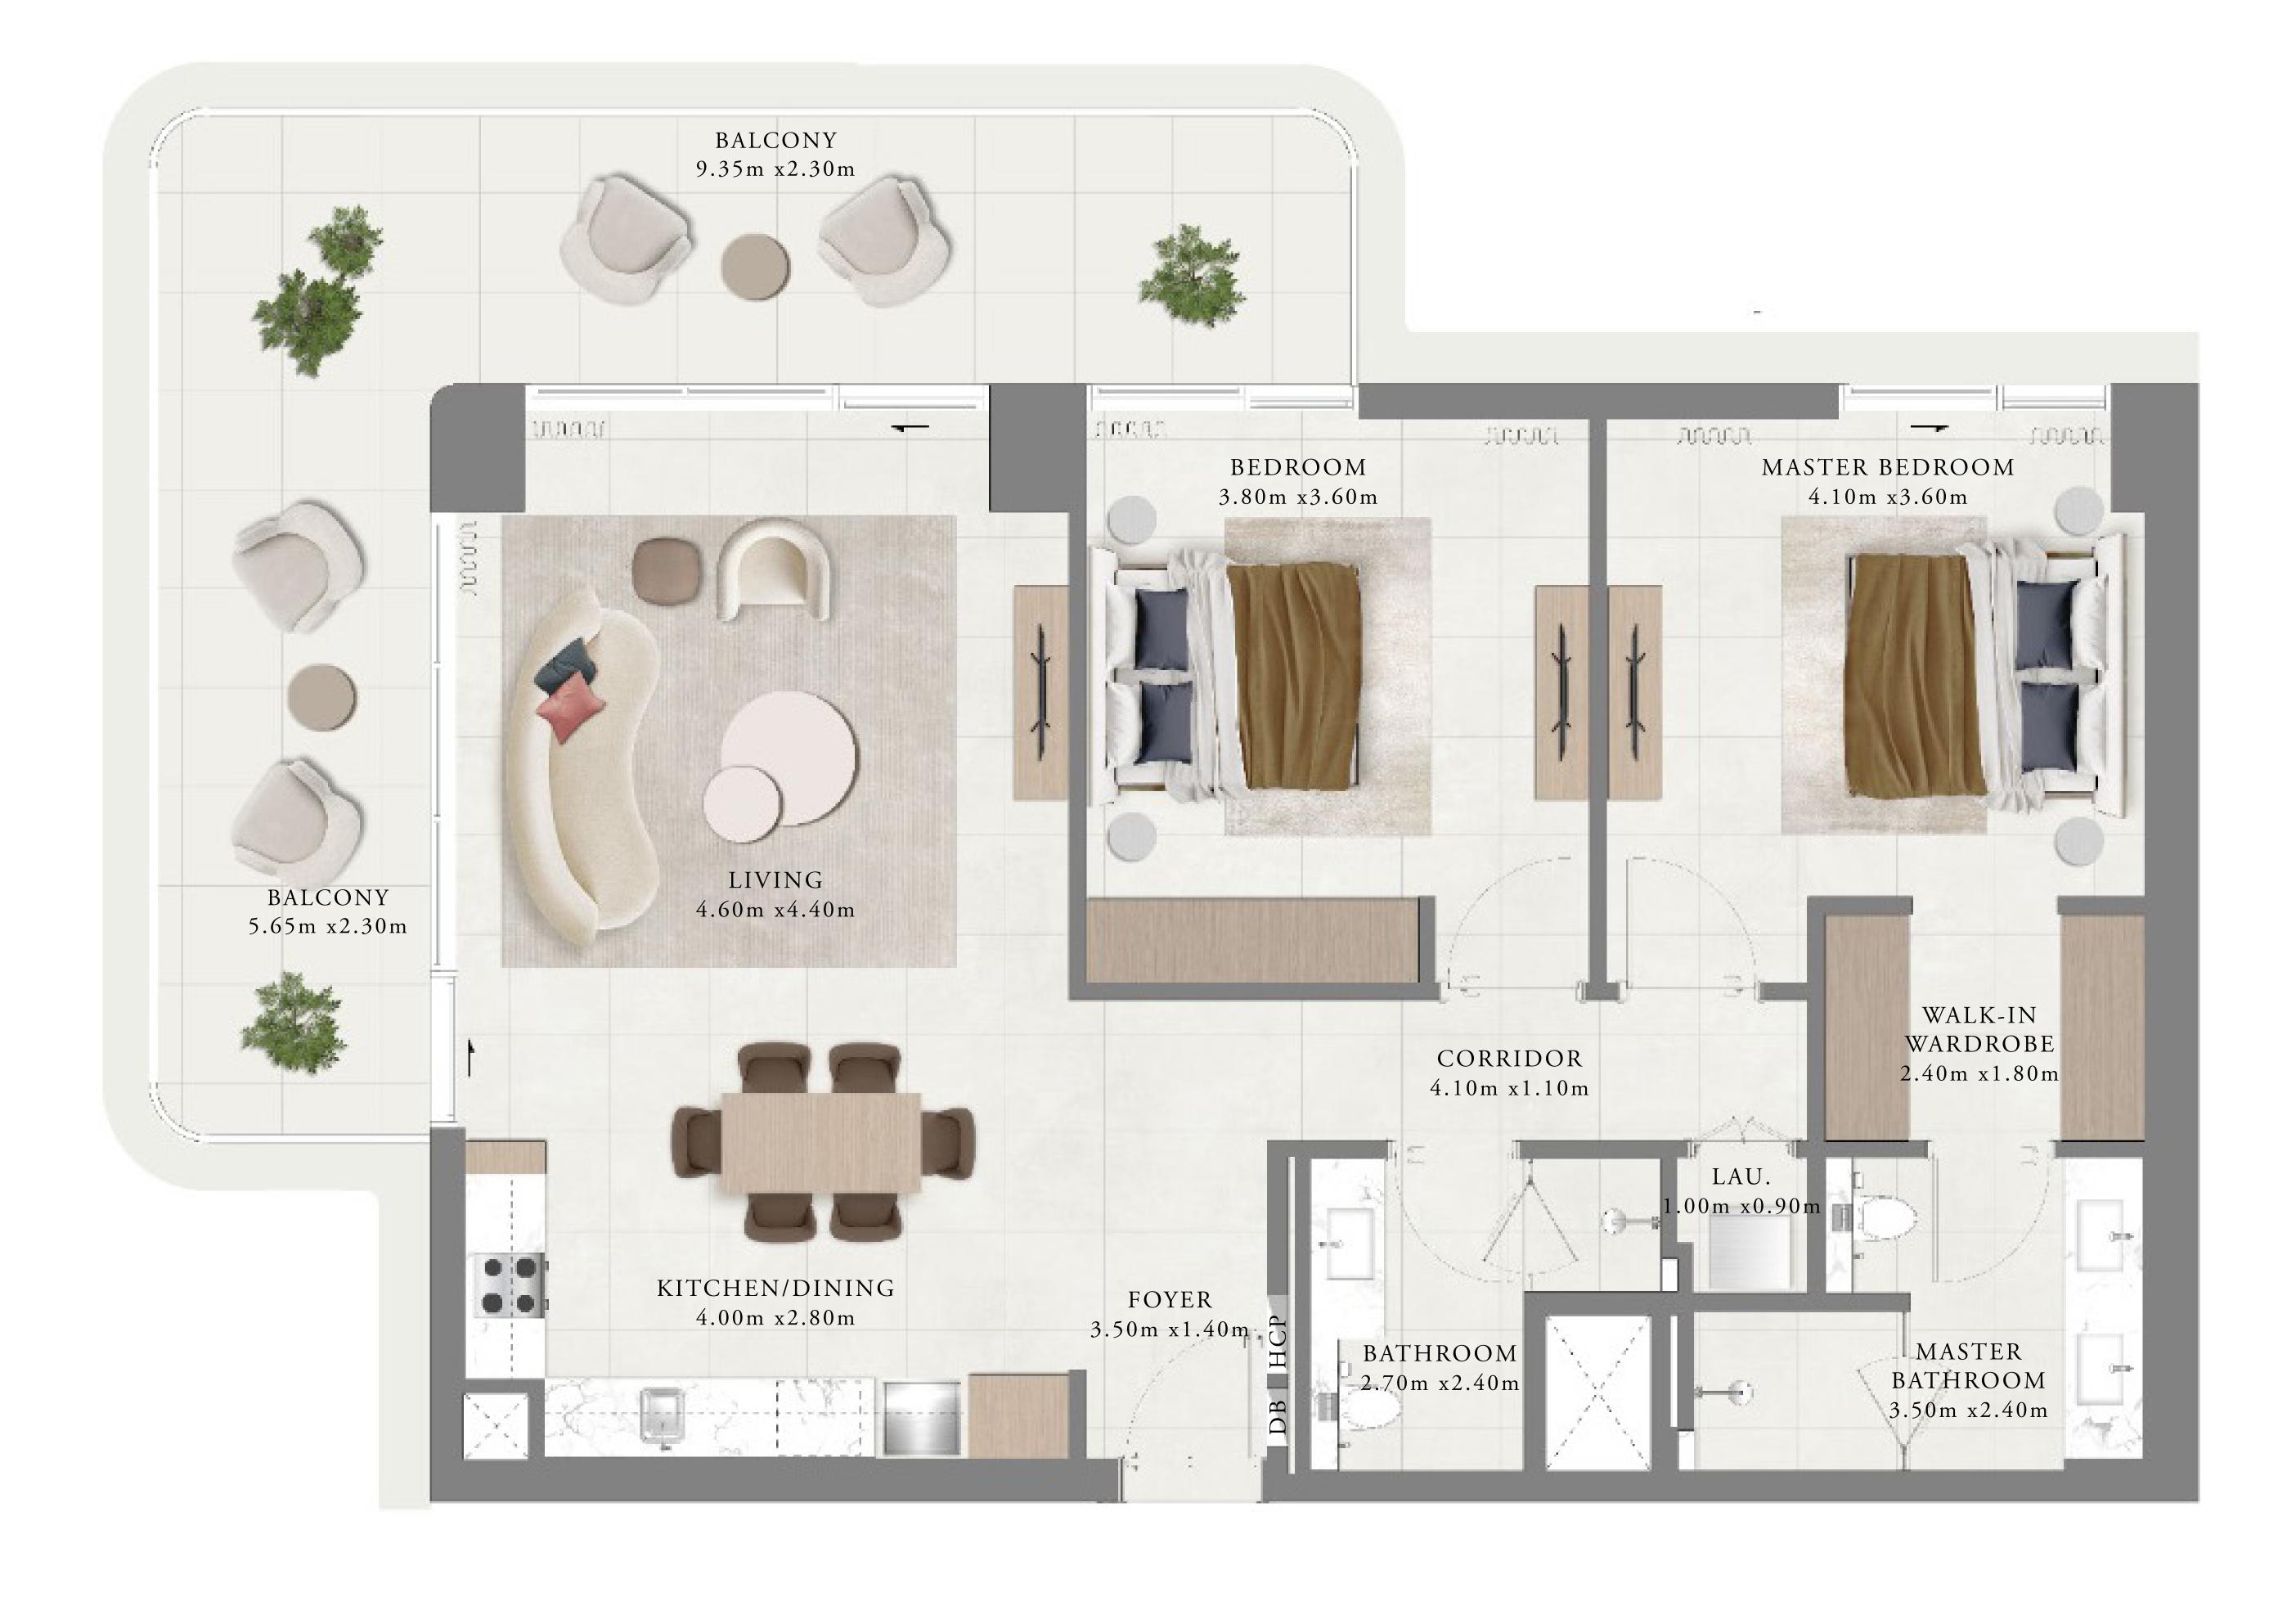

# BUILDING 1 2 BEDROOM-B

MIRRORED

| UNITS            | 102, 202, 302, 402 | , 50 |
|------------------|--------------------|------|
| <br>SUITE AREA   | 105.01 SQ.M.       | 113  |
| <br>BALCONY AREA | 18.32 SQ.M.        | 19'  |
| TOTAL AREA       | 123.33 SQ.M.       | 132  |
|                  |                    |      |

FLOOR PLAN 1. All dimensions are in imperial and metric, and measured from finish to finish excluding construction tolerances. 2. All materials, dimensions, and drawings are approximate only. 3. Information is subject to change without notice, at developer's absolute discretion. 4. Actual area may vary from the stated area. 5. Drawings not to scale. 6. All images used are for illustrative purposes only and do not represent the actual size, features, specifications, fittings, and furnishings. 7. The developer reserves the right to make revisions / alterations, at it's absolute discretion, without any liability whatsoever.