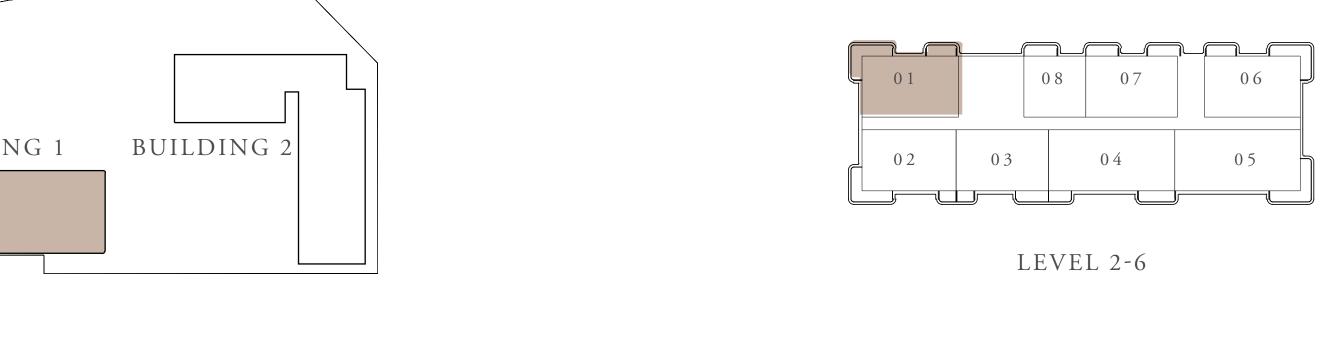

#### KEY PLAN

LEVEL 1

N,

### KEY LAYOUT

LEVEL 2-6

BUILDING 1 2 BEDROOM-L

| UNITS        | 201, 301, 401, | 501,60 |
|--------------|----------------|--------|
| SUITE AREA   | 105.83 SQ.M.   | 113    |
| BALCONY AREA | 21.21 SQ.M.    | 22     |
| TOTAL AREA   | 127.04 SQ.M.   | 136    |

### KEY LAYOUT

LEVEL 1