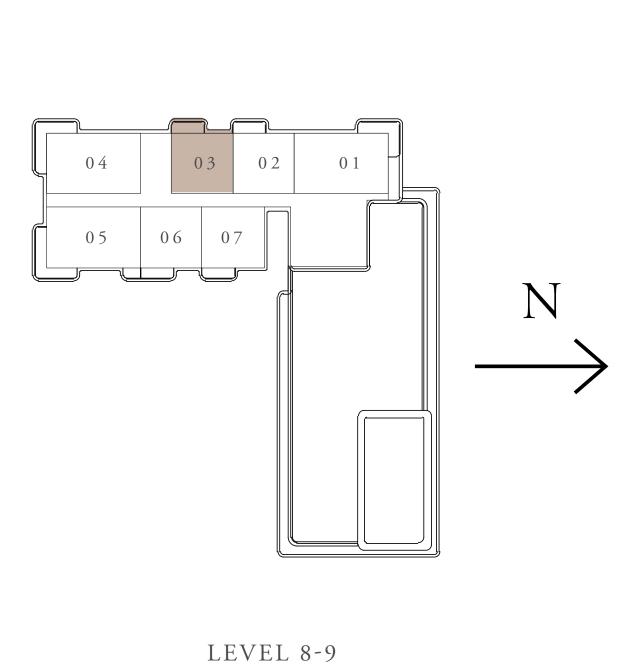

|

KEY SECTION



FLOOR PLAN 1. All dimensions are in imperial and metric, and measured from finish to finish excluding construction tolerances. 2. All materials, dimensions, and drawings are approximate only. 3. Information is subject to change without notice, at developer's absolute discretion. 4. Actual area may vary from the stated area. 5. Drawings not to scale. 6. All images used are for illustrative purposes only and do not represent the actual size, features, specifications, fittings, and furnishings. 7. The developer reserves the right to make revisions / alterations, at it's absolute discretion, without any liability whatsoever.

10, 710, 803,

42.28 SQ.FT.

30.19 SQ.FT.

22.47 SQ.FT.

)1,701

3.89 SQ.FT.

.19 SQ.FT.

24.08 SQ.FT.

KEY LAYOUT

BUILDING 2





LEVEL 2-7











# BUILDING 2 1 BEDROOM-A

MIRRORED

| UNITS        | 214,314,414,5    | 14,614, |
|--------------|------------------|---------|
| SUITE AREA   | 68.20 SQ.M.      | 734     |
| BALCONY AREA | 7.45 SQ.M.       | 80      |
| TOTAL AREA   | 75.65 SQ.M.      | 814     |
| <br>UNITS    | 213, 313, 413, 5 | 13,613, |
| SUITE AREA   | 68.29 SQ.M.      | 735     |
| BALCONY AREA | 7.45 SQ.M.       | 80      |
| TOTAL AREA   | 75.74 SQ.M.      | 81      |
|              |                  |         |







FLOOR PLAN 1. All dimensions are in imperial and metric, and measured from finish to finish excluding construction tolerances. 2. All materials, dimensions, and drawings are approximate only. 3. Information is subject to change without notice, at developer's absolute discretion. 4. Actual