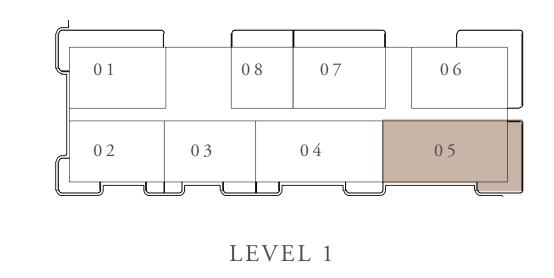

| 139.48 SQ.M. | 150 |
| BALCONY AREA | 27.98 SQ.M.  | 30  |
| TOTAL AREA   | 167.46 SQ.M. | 180 |







FLOOR PLAN 1. All dimensions are in imperial and metric, and measured from finish to finish excluding construction tolerances. 2. All materials, dimensions, and drawings are approximate only. 3. Information is subject to change without notice, at developer's absolute discretion. 4. Actual area may vary from the stated area. 5. Drawings not to scale. 6. All images used are for illustrative purposes only and do not represent the actual size, features, specifications, fittings, and furnishings. 7. The developer reserves the right to make revisions / alterations, at it's absolute discretion, without any liability whatsoever.

501.35 SQ.FT.

01.17 SQ.FT.

802.52 SQ.FT.



### KEY LAYOUT





N

NG 1 BUILDING 2



### BUILDING 1





# BUILDING 2







# BUILDING 2 1 BEDROOM-A

| UNITS        | 104, 206, 306, 4         | 06, 50 |
|--------------|--------------------------|--------|
| SUITE AREA   | 68.20 SQ.M.              | 734    |
| BALCONY AREA | 7.45 SQ.M.               | 80.    |
| TOTAL AREA   | 75.65 SQ.M.              | 814    |
| UNITS        | 209, 309, 409, 50<br>902 | 9,609  |
| SUITE AREA   | 68.20 SQ.M.              | 734.   |
| BALCONY AREA | 7.46 SQ.M.               | 80.    |
| TOTAL AREA   | 75.66 SQ.M.              | 814    |
|              |                          |        |

KEY SECTION



FLOOR PLAN 1. All dimensions are in imperial and metric, and measured from finish to finish excluding construction tolerances. 2. All materials, dimensions, and dra