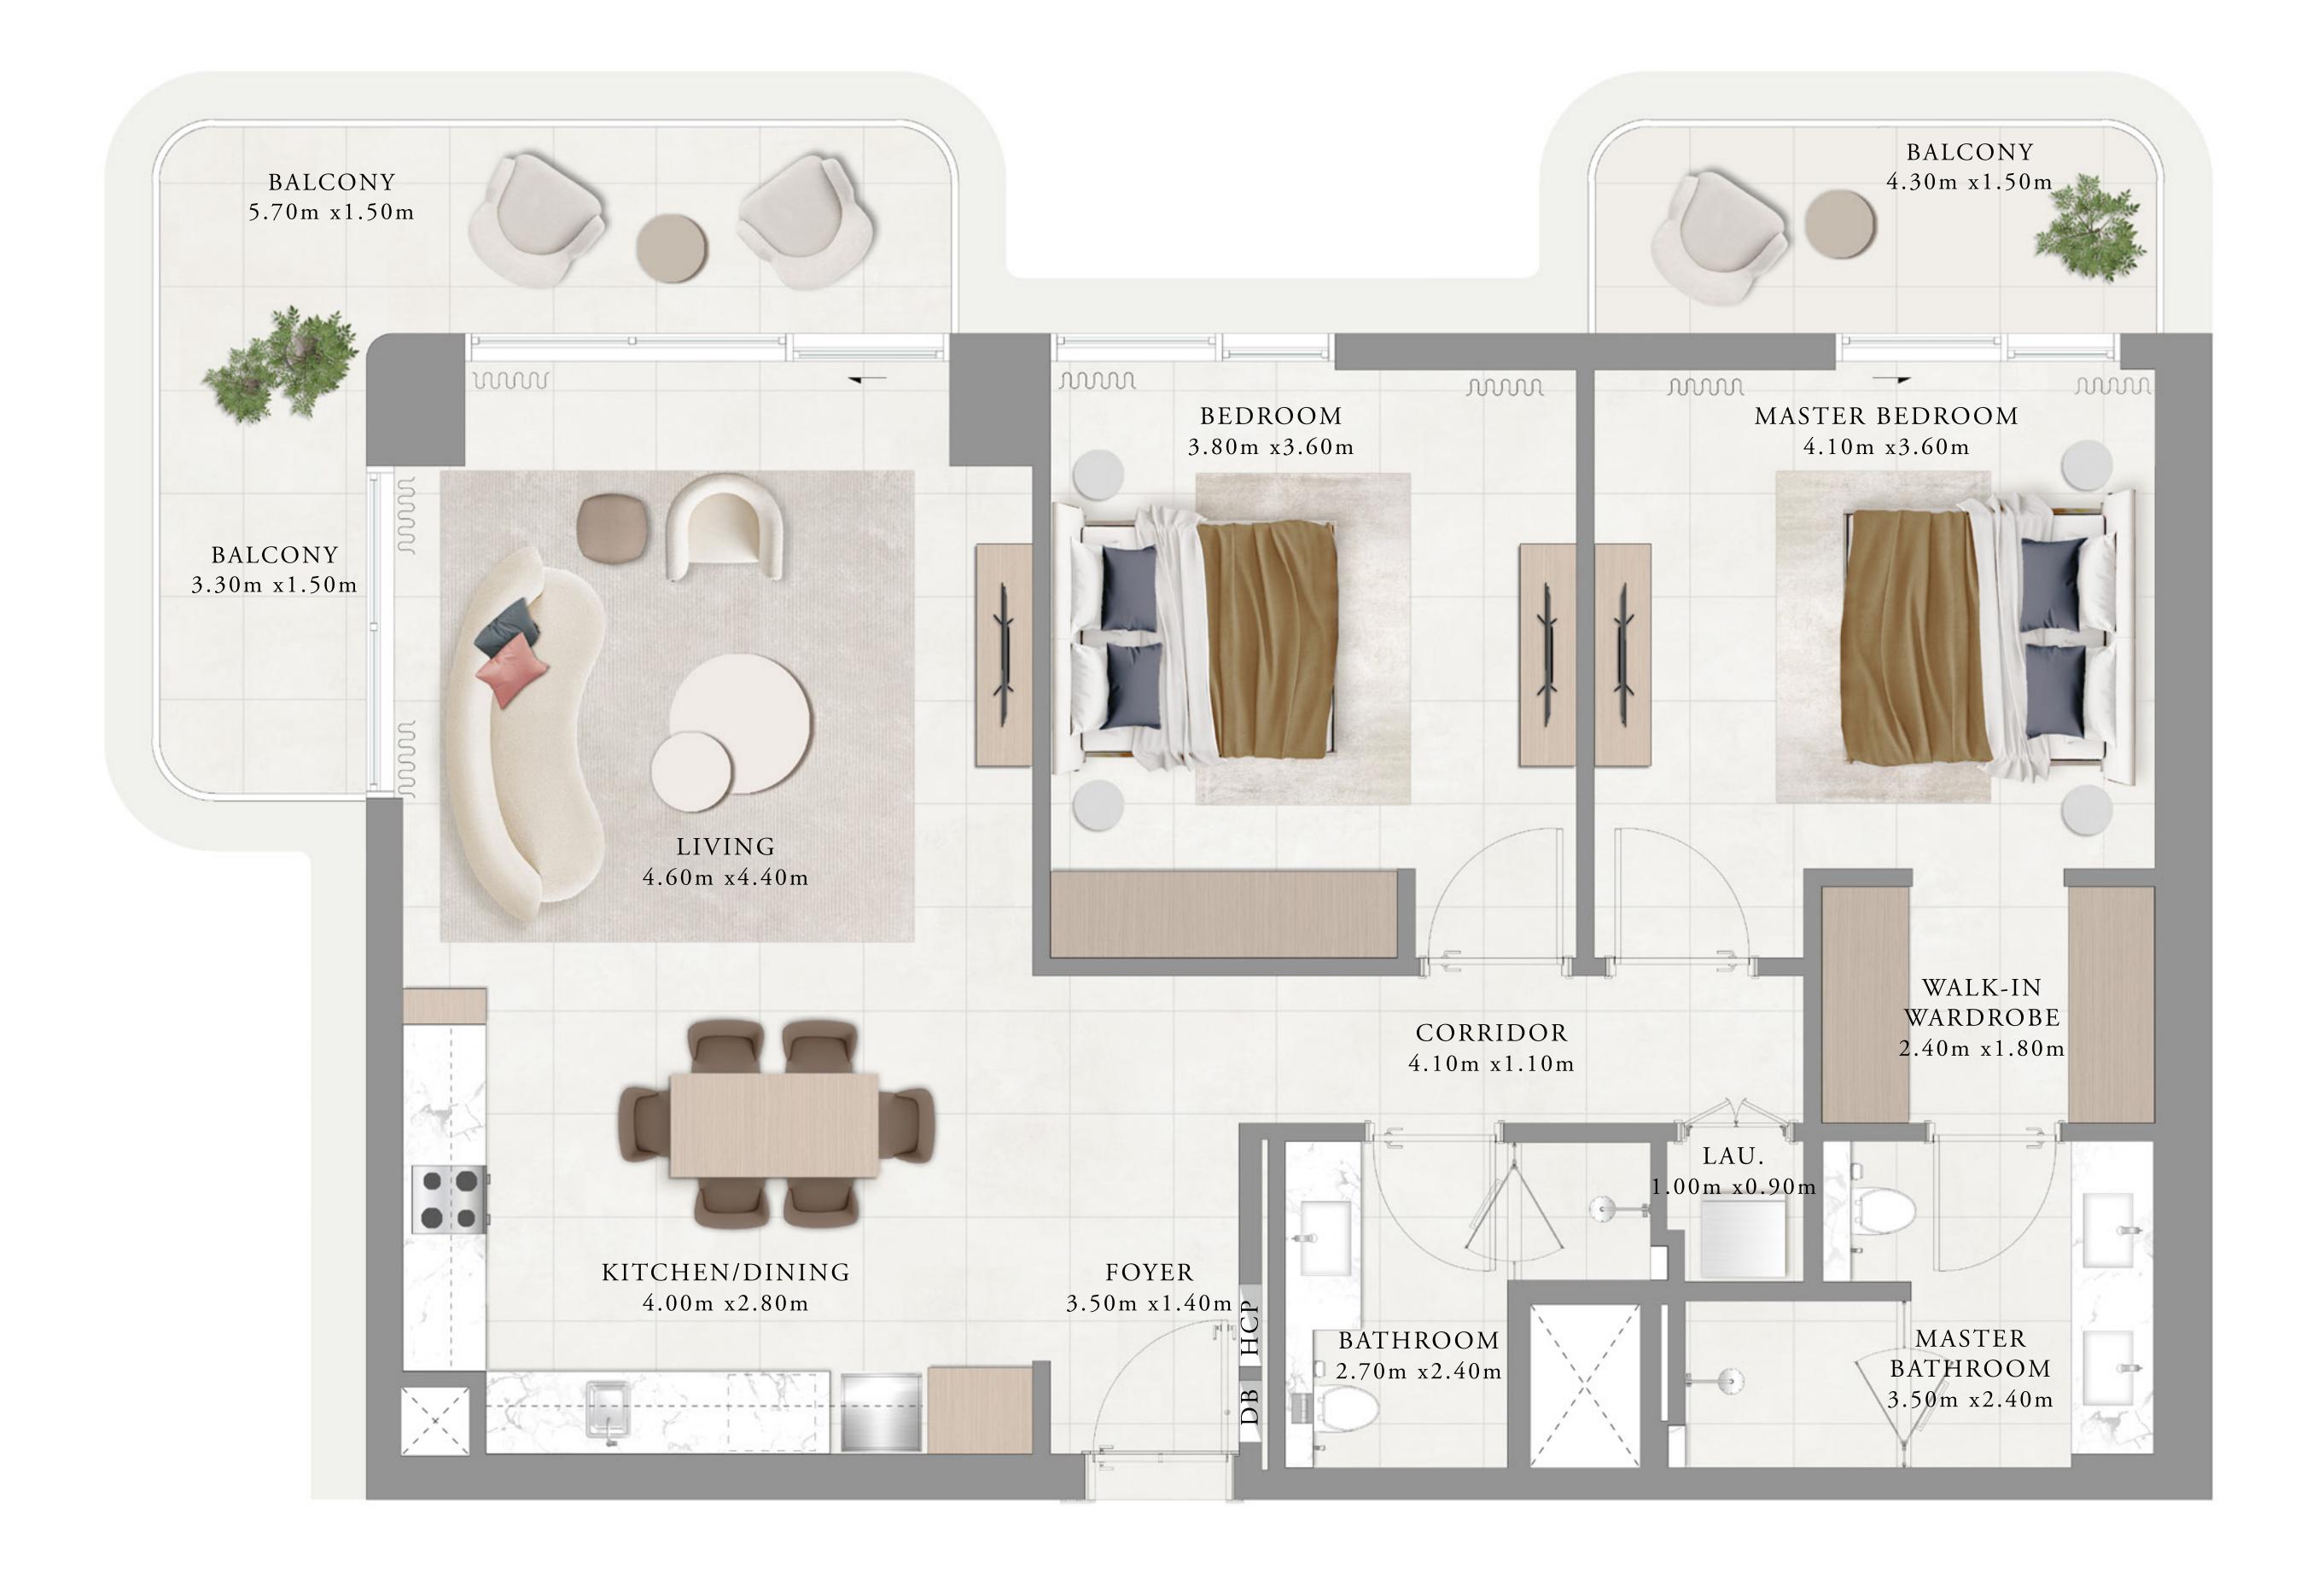

# BUILDING 1 1 BEDROOM-A

| UNITS        | 208, 308, 408, 508, | 60  |
|--------------|---------------------|-----|
| SUITE AREA   | 68.20 SQ.M.         | 734 |
| BALCONY AREA | 7.45 SQ.M.          | 80  |
| TOTAL AREA   | 75.65 SQ.M.         | 814 |

FLOOR PLAN 1. All dimensions are in imperial and metric, and measured from finish to finish excluding construction tolerances. 2. All materials, dimensions, and drawings are approximate only. 3. Information is subject to change without notice, at developer's absolute discretion. 4. Actual area may vary from the stated area. 5. Drawings not to scale. 6. All images used are for illustrative purposes only and do not represent the actual size, features, specifications, fittings, and furnishings. 7. The developer reserves the right to make revisions / alterations, at it's absolute discretion, without any liability whatsoever.