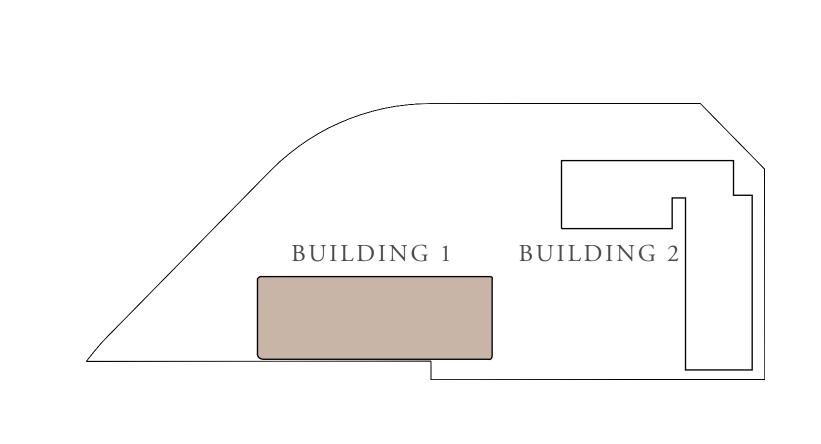

ials, dimensions, and drawings are approximate only. 3. Information is subject to change without notice, at developer's absolute discretion. 4. Actual area may vary from the stated area. 5. Drawings not to scale. 6. All images used are for illustrative purposes only and do not represent the actual size, features, specifications, fittings, and furnishings. 7. The developer reserves the right to make revisions / alterations, at it's absolute discretion, without any liability whatsoever.

139.14 SQ.FT.

33.79 SQ.FT.

572.93 SQ.FT.



### KEY LAYOUT

#### KEY PLAN



N







# BUILDING 1 2 BEDROOM Q

| UNITS        | 106          |     |
|--------------|--------------|-----|
| SUITE AREA   | 105.42 SQ.M. | 113 |
| BALCONY AREA | 39.58 SQ.M.  | 420 |
| TOTAL AREA   | 145.00 SQ.M. | 156 |







FLOOR PLAN 1. All dimensions are in imperial and metric, and measured from finish to finish excluding construction tolerances. 2. All materials, dimensions, and drawings are approximate only. 3. Information is subject to change without notice, at developer's absolute discretion. 4. Actual area may vary from the stated area. 5. Drawings not to scale. 6. All images used are for illustrative purposes only and do not represent the actual size, features, specifications, fittings, and furnishings. 7. The developer reserves the right to make revisions / alterations, at it's absolute discretion, without any liability whatsoever.

34.73 SQ.FT.

26.04 SQ.FT.

60.77 SQ.FT.



### KEY LAYOUT









# BUILDING 1 2 BEDROOM R

| UNITS        | 107          |     |
|--------------|--------------|-----