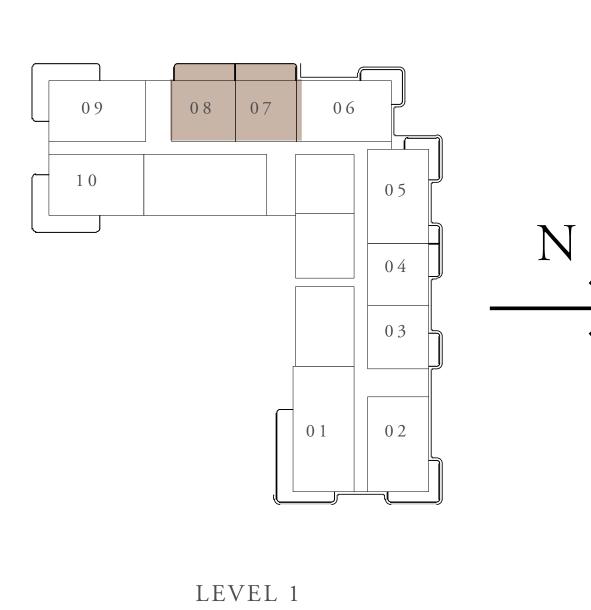

6 SQ.M. | 742 |
|                     |                    | 742 |







FLOOR PLAN 1. All dimensions are in imperial and metric, and measured from finish to finish excluding construction tolerances. 2. All materials, dimensions, and drawings are approximate only. 3. Information is subject to change without notice, at developer's absolute discretion. 4. Actual area may vary from the stated area. 5. Drawings not to scale. 6. All images used are for illustrative purposes only and do not represent the actual size, features, specifications, fittings, and furnishings. 7. The developer reserves the right to make revisions / alterations, at it's absolute discretion, without any liability whatsoever.

34.10 SQ.FT.

21.84 SQ.FT.

55.94 SQ.FT.

42.28 SQ.FT.

21.84 SQ.FT.

64.12 SQ.FT.

KEY LAYOUT









# BUILDING 2 2 BEDROOM-A

MIRRORED

| UNITS            | 212, 312, 412, 512 | , 61 |
|------------------|--------------------|------|
| SUITE AREA       | 105.06 SQ.M.       | 113  |
| <br>BALCONY AREA | 22.15 SQ.M.        | 23   |
| TOTAL AREA       | 127.21 SQ.M.       | 136  |
|                  |                    |      |







FLOOR PLAN 1. All dimensions are in imperial and metric, and measured from finish to finish excluding construction tolerances. 2. All materials, dimensions, and drawings are approximate only. 3. Information is subject to change without notice, at developer's absolute discretion. 4. Actual area may vary from the stated area. 5. Drawings not to scale. 6. All images used are for illustrative purposes only and do not represent the actual size, features, s