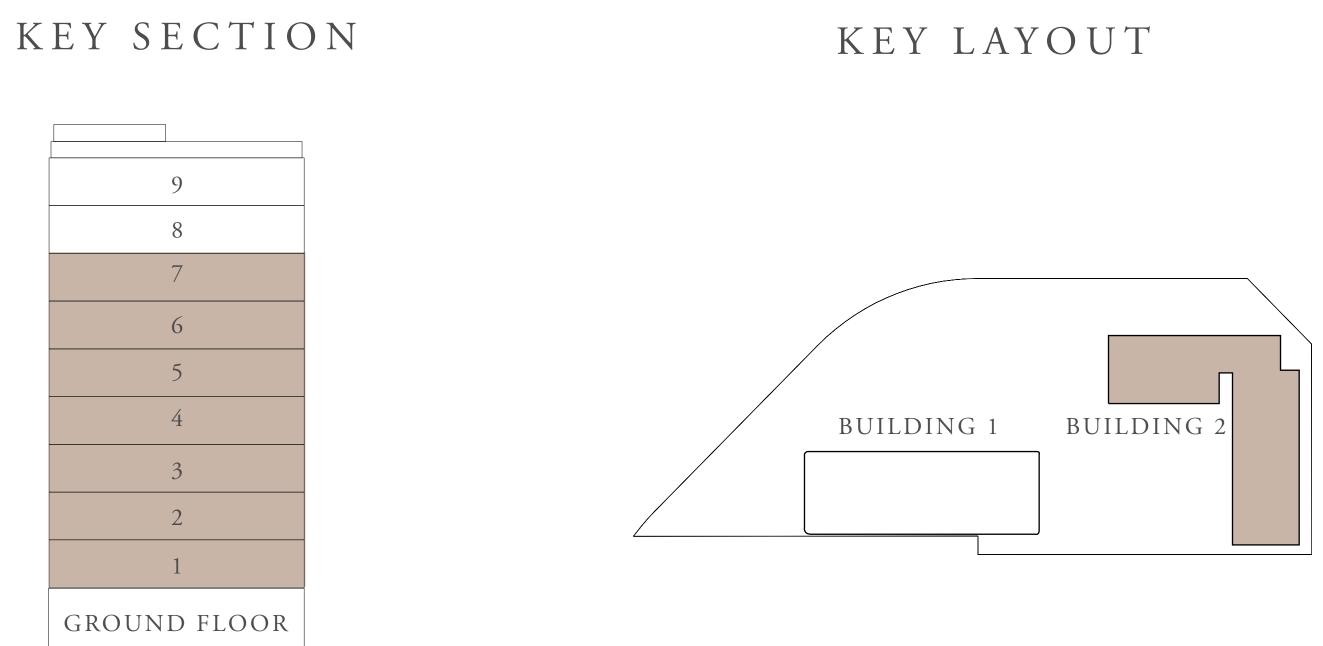

er's absolute discretion. 4. Actual area may vary from the stated area. 5. Drawings not to scale. 6. All images used are for illustrative purposes only and do not represent the actual size, features, specifications, fittings, and furnishings. 7. The developer reserves the right to make revisions / alterations, at it's absolute discretion, without any liability whatsoever.

11, 711, 804, 904

139.79 SQ.FT.

95.47 SQ.FT.

335.26 SQ.FT.



KEY PLAN



LEVEL 2-7



LEVEL 8-9





BUILDING 2 2 BEDROOM-U

| 102, 204, 304, | 404, 50                     |
|----------------|-----------------------------|
| 104.73 SQ.M.   | 112                         |
| 18.16 SQ.M.    | 19                          |
| 122.88 SQ.M.   | 1322                        |
|                | 104.73 SQ.M.<br>18.16 SQ.M. |



FLOOR PLAN 1. All dimensions are in imperial and metric, and measured from finish to finish excluding construction tolerances. 2. All materials, dimensions, and drawings are approximate only. 3. Information is subject to change without notice, at developer's absolute discretion. 4. Actual area may vary from the stated area. 5. Drawings not to scale. 6. All images used are for illustrative purposes only and do not represent the actual size, features, specifications, fittings, and furnishings. 7. The developer reserves the right to make revisions / alterations, at it's absolute discretion, without any liability whatsoever.

504, 604, 704

127.30 SQ.FT.

95.47 SQ.FT.

22.78 SQ.FT.



KEY PLAN









## BUILDING 2 2 BEDROOM-V

| UNITS            | 202, 302, 402, 502 | , 60 |
|-------------