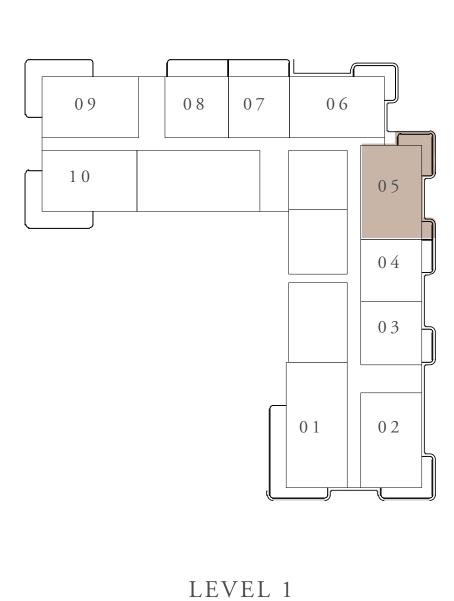

| 113    |
| BALCONY AREA | 18.33 SQ.M.      | 19     |
| TOTAL AREA   | 123.34 SQ.M.     | 132    |



FLOOR PLAN 1. All dimensions are in imperial and metric, and measured from finish to finish excluding construction tolerances. 2. All materials, dimensions, and drawings are approximate only. 3. Information is subject to change without notice, at developer's absolute discretion. 4. Actual area may vary from the stated area. 5. Drawings not to scale. 6. All images used are for illustrative purposes only and do not represent the actual size, features, specifications, fittings, and furnishings. 7. The developer reserves the right to make revisions / alterations, at it's absolute discretion, without any liability whatsoever.

507, 607, 707

130.32 SQ.FT.

97.30 SQ.FT.

327.62 SQ.FT.











## BUILDING 2 2 BEDROOM-S

| 106, 208, 308, 408 | , 50                        |
|--------------------|-----------------------------|
| 801, 901           |                             |
| 105.01 SQ.M.       | 113                         |
| 14.34 SQ.M.        | 154                         |
| 119.35 SQ.M.       | 128                         |
|                    | 105.01 SQ.M.<br>14.34 SQ.M. |



FLOOR PLAN 1. All dimensions are in imperial and metric, and measured from finish to finish excluding construction tolerances. 2. All materials, dimensions, and drawings are approximate only. 3. Information is subject to change without notice, at developer's absolute discretion. 4. Actual area may vary from the stated area. 5. Drawings not to scale. 6. All images used are for illustrative