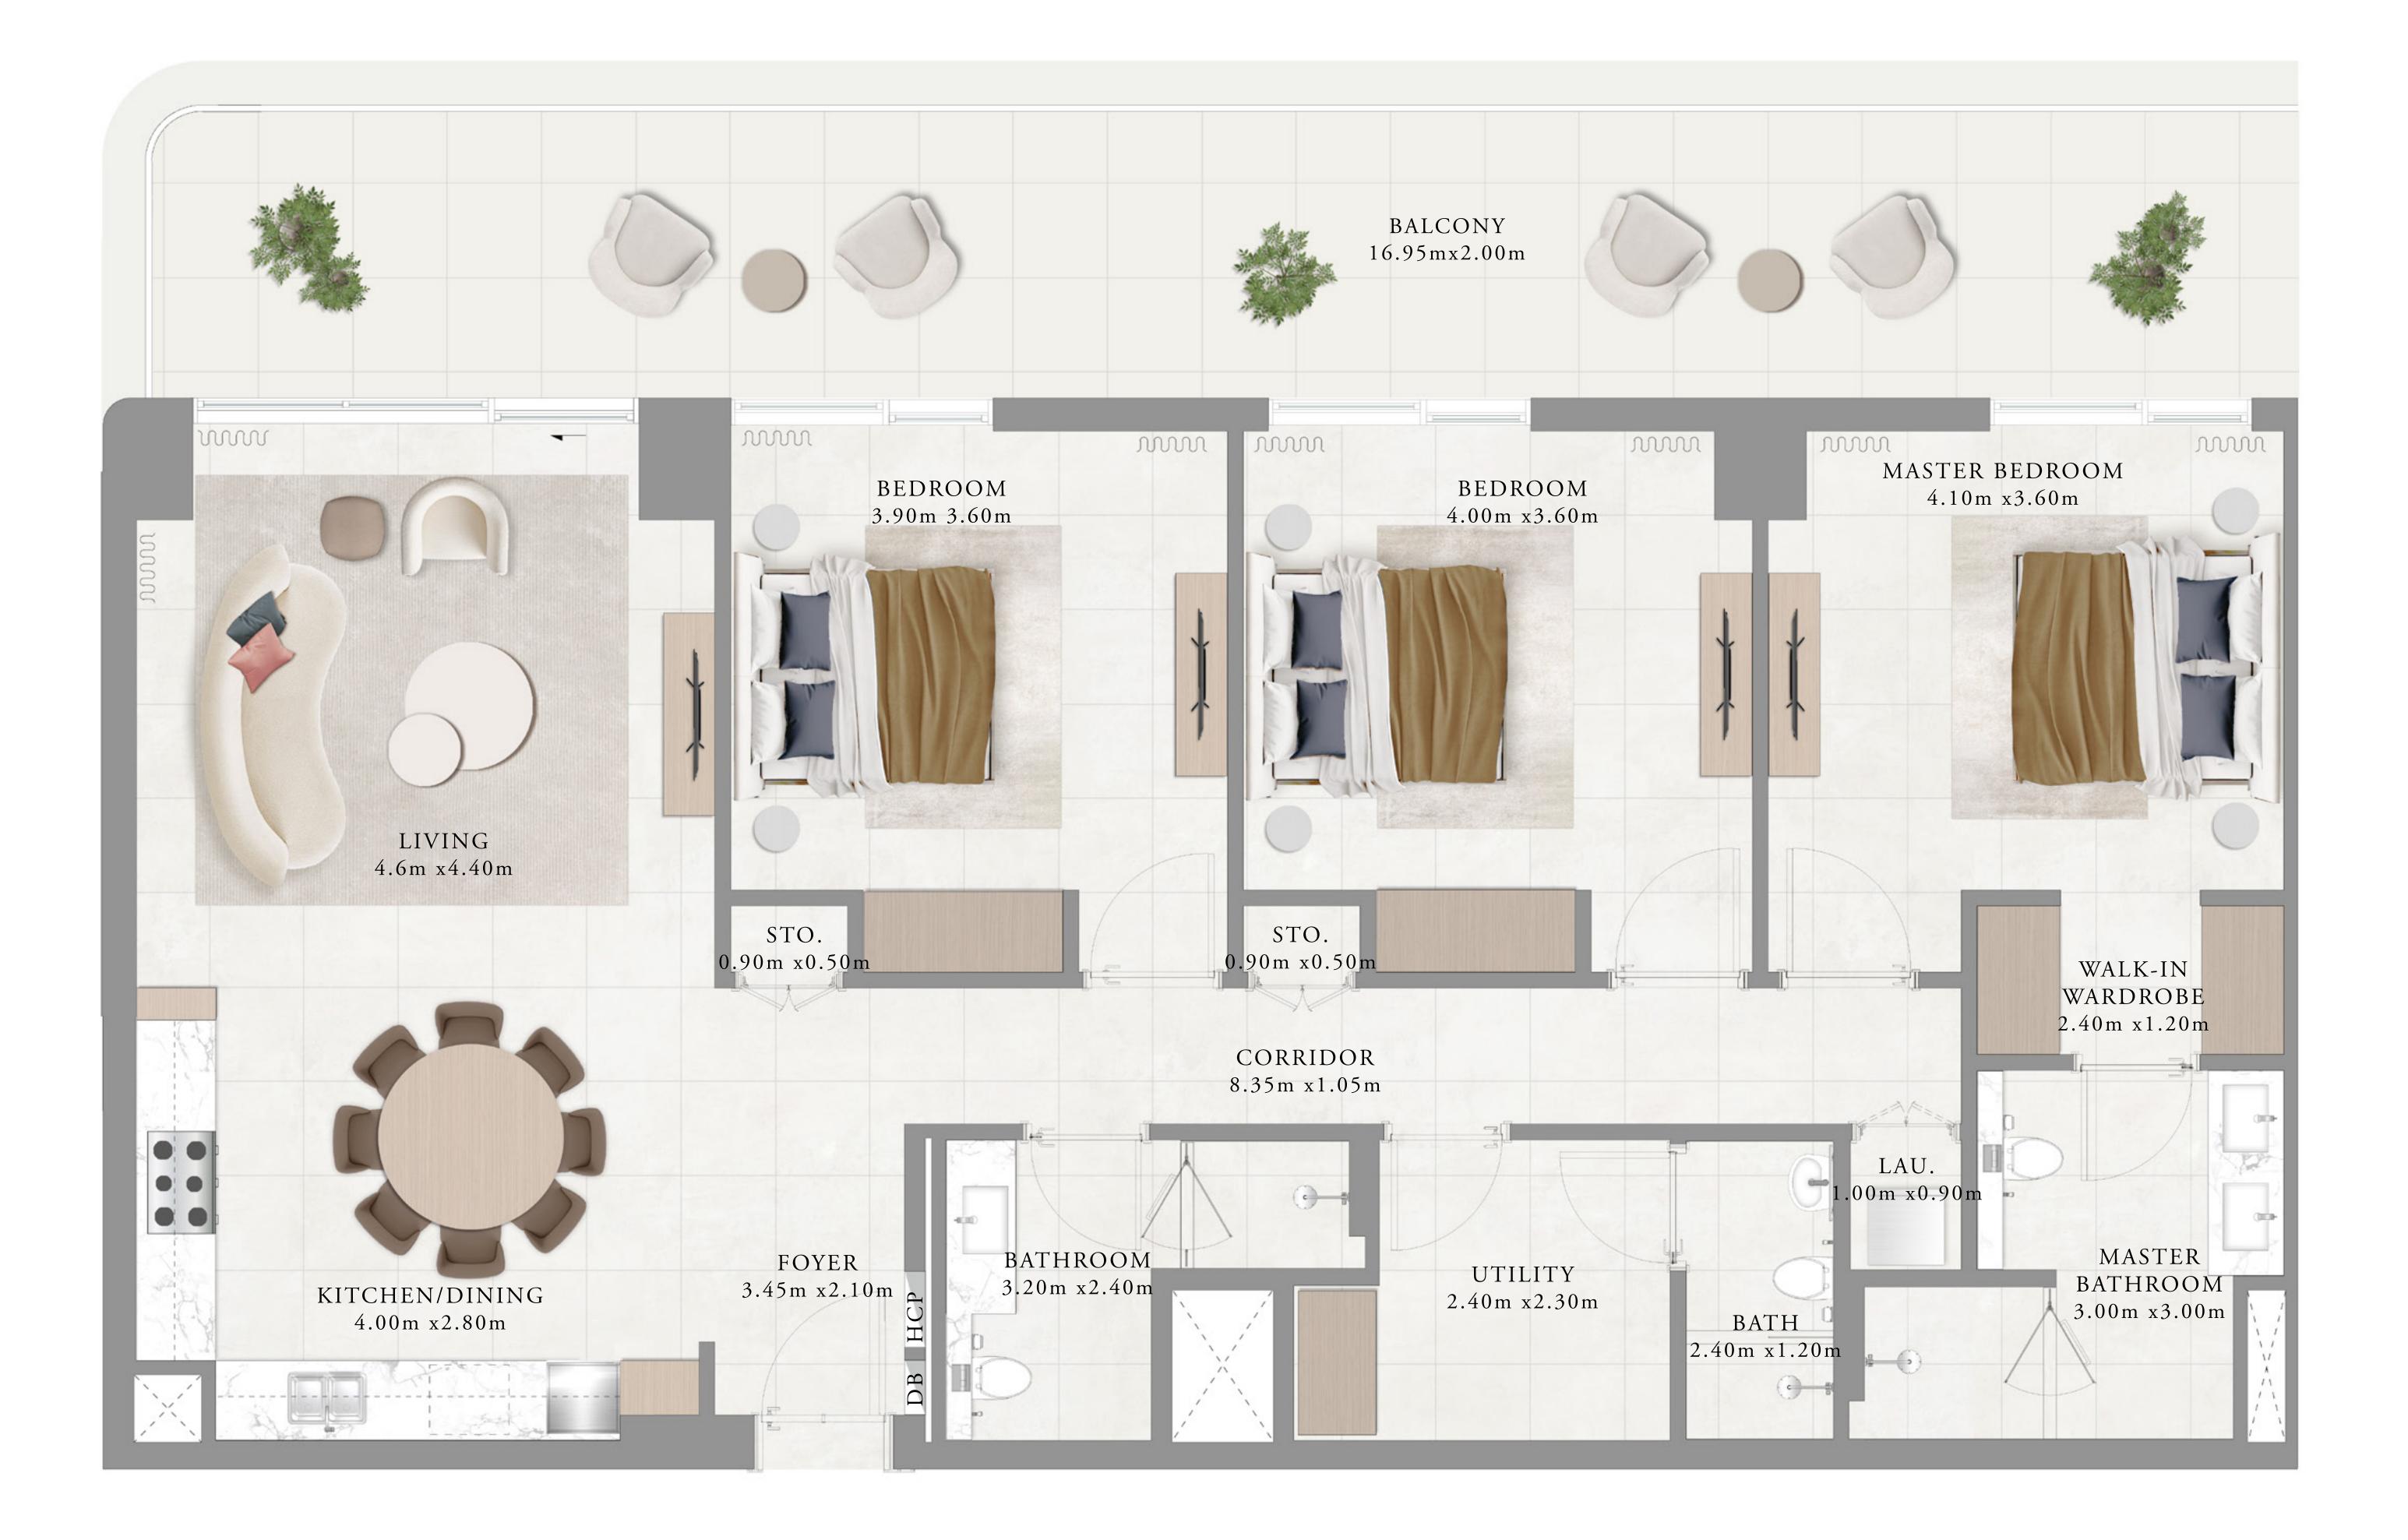

# BUILDING 1 1 BEDROOM-A

| UNITS        | 208, 308, 408, 508, | 60  |
|--------------|---------------------|-----|
| SUITE AREA   | 68.20 SQ.M.         | 734 |
| BALCONY AREA | 7.45 SQ.M.          | 80  |
| TOTAL AREA   | 75.65 SQ.M.         | 814 |

FLOOR PLAN 1. All dimensions are in imperial and metric, and measured from finish to finish excluding construction tolerances. 2. All materials, dimensions, and drawings are approximate only. 3. Information is subject to change without notice, at developer's absolute discretion. 4. Actual area may vary from the stated area. 5. Drawings not to scale. 6. All images used are for illustrative purposes only and do not represent the actual size, features, specifications, fittings, and furnishings. 7. The developer reserves the right to make revisions / alterations, at it's absolute discretion, without any liability whatsoever.