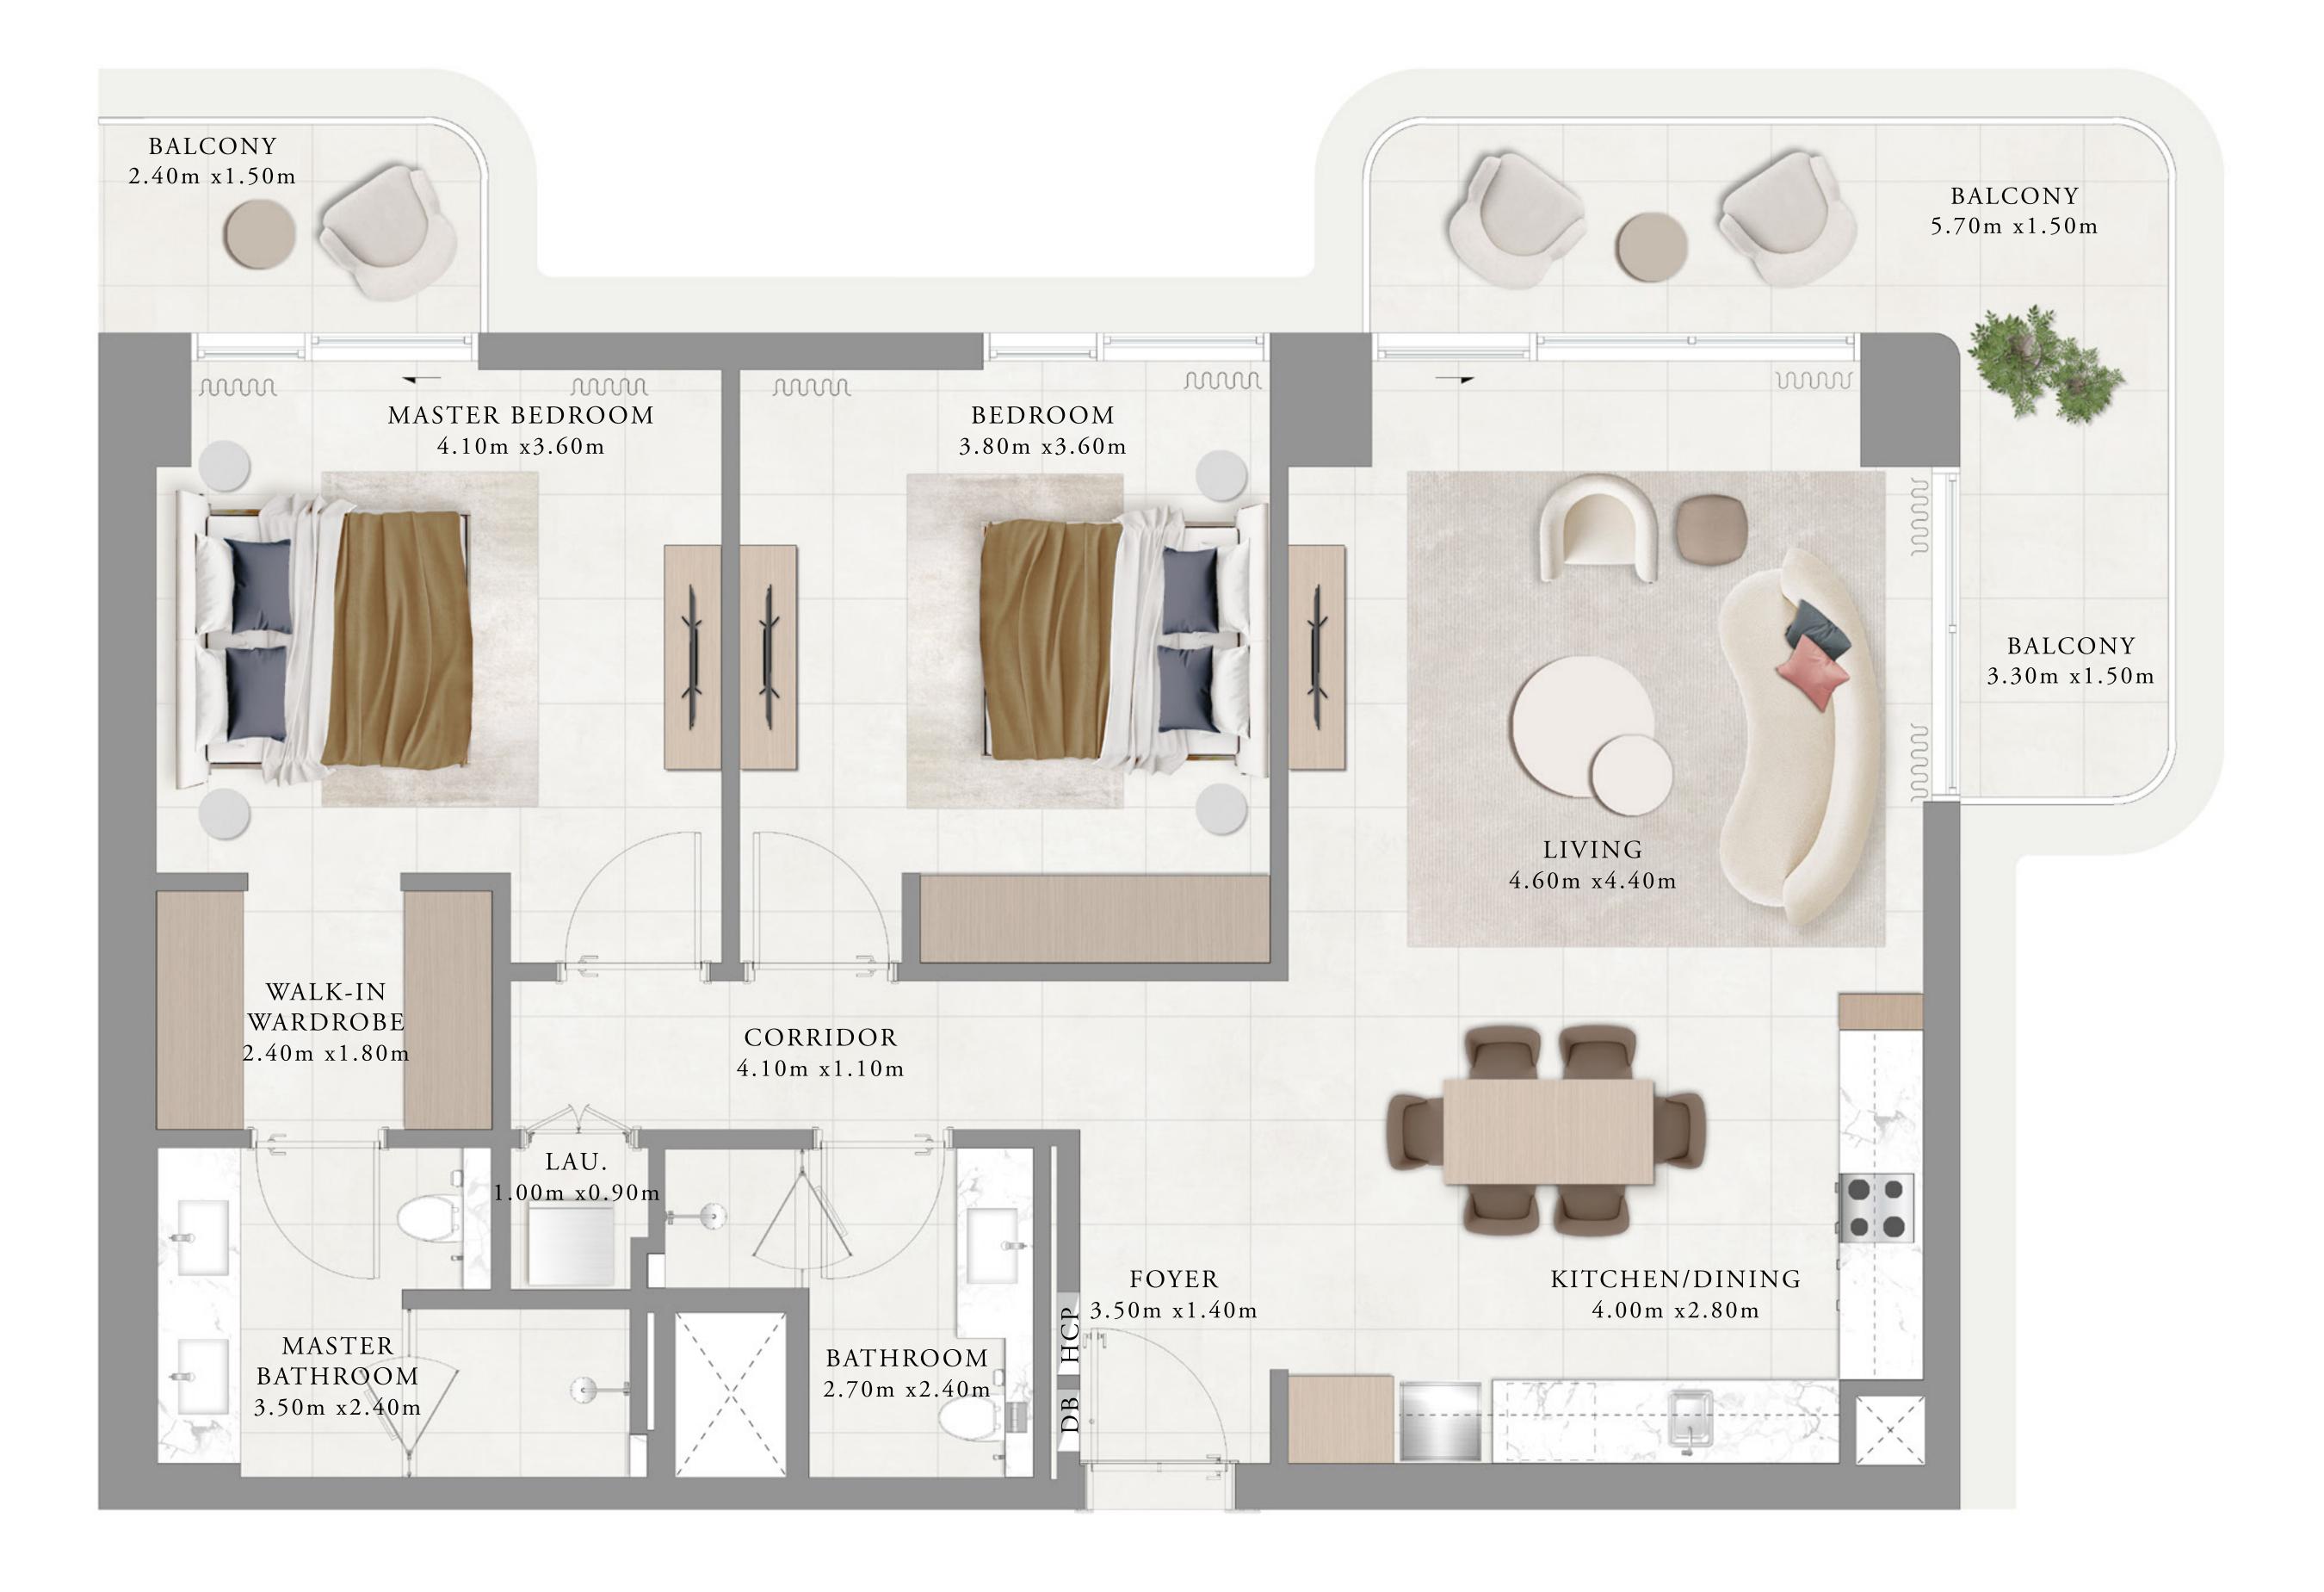

# BUILDING 1 1 BEDROOM-A

| UNITS        | 208, 308, 408, 508, | 60  |
|--------------|---------------------|-----|
| SUITE AREA   | 68.20 SQ.M.         | 734 |
| BALCONY AREA | 7.45 SQ.M.          | 80  |
| TOTAL AREA   | 75.65 SQ.M.         | 814 |

FLOOR PLAN 1. All dimensions are in imperial and metric, and measured from finish to finish excluding construction tolerances. 2. All materials, dimensions, and drawings are approximate only. 3. Information is subject to change without notice, at developer's absolute discretion. 4. Actual area may vary from the stated area. 5. Drawings not to scale. 6. All images used are for illustrative purposes only and do not represent the actual size, features, specifications, fittings, and furnishings. 7. The developer reserves the right to make revisions / alterations, at it's absolute discretion, without any liability whatsoever.