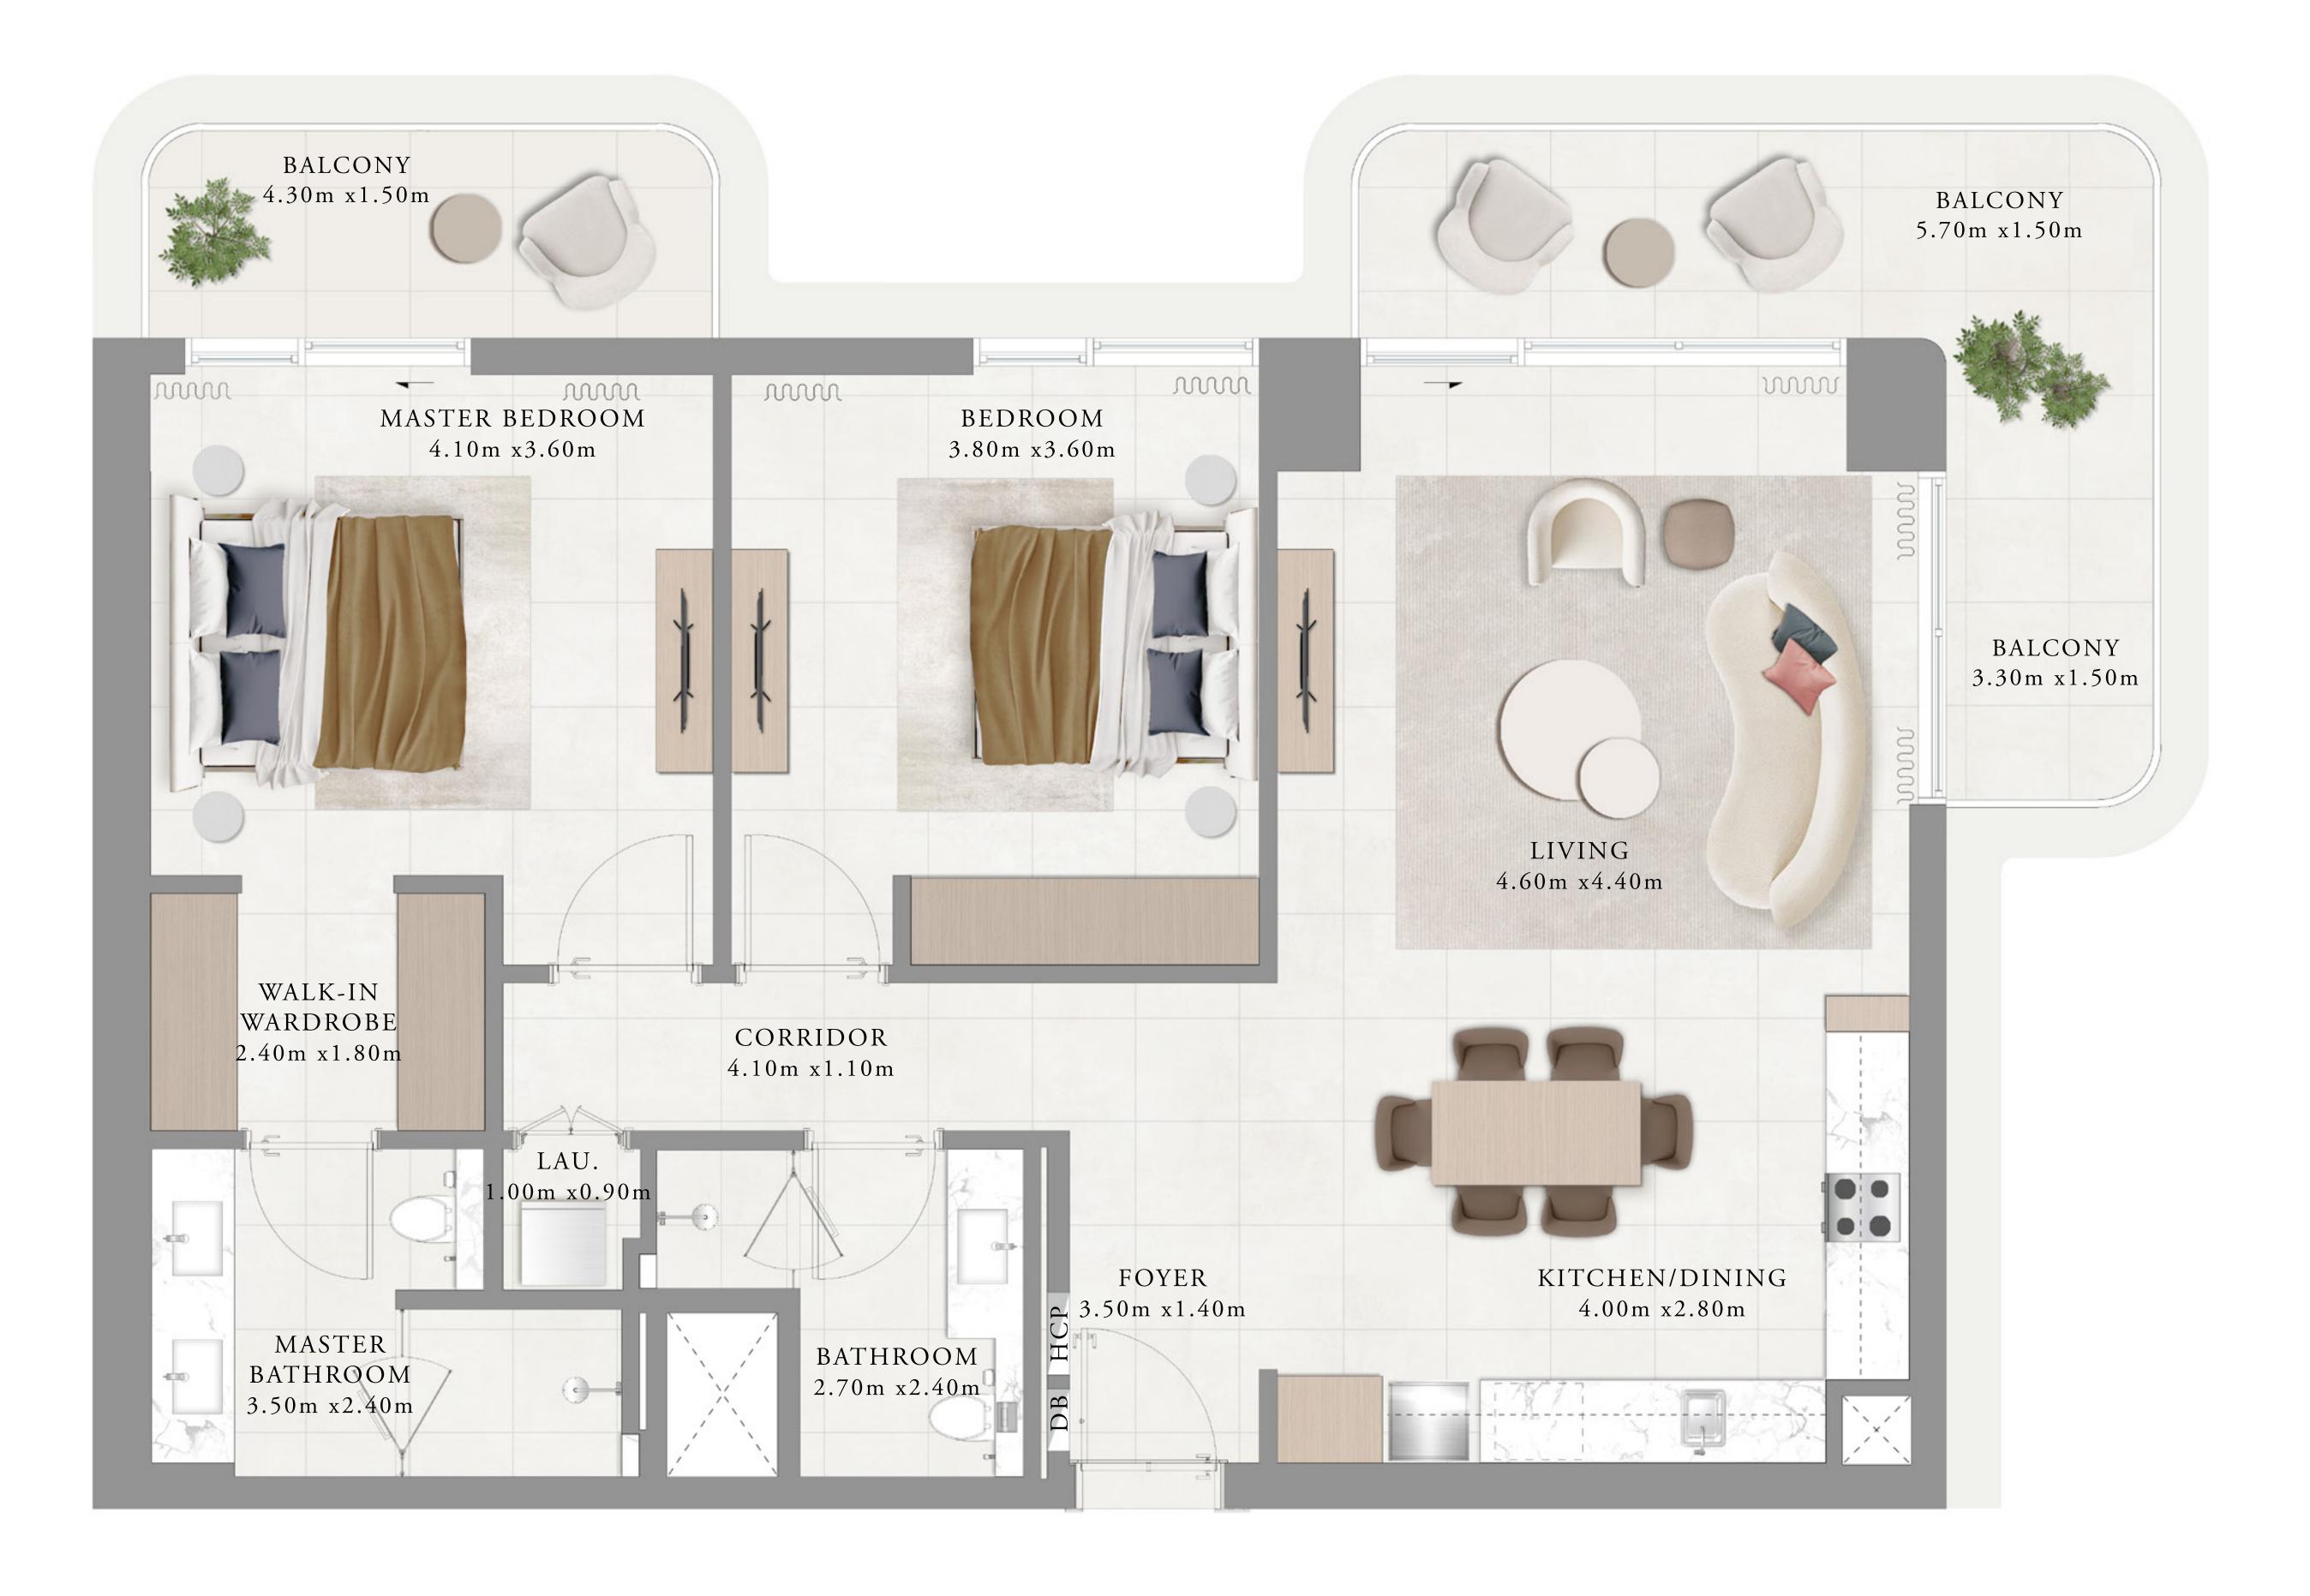

# BUILDING 1 1 BEDROOM-A

| UNITS        | 208, 308, 408, 508, | 60  |
|--------------|---------------------|-----|
| SUITE AREA   | 68.20 SQ.M.         | 734 |
| BALCONY AREA | 7.45 SQ.M.          | 80  |
| TOTAL AREA   | 75.65 SQ.M.         | 814 |

FLOOR PLAN 1. All dimensions are in imperial and metric, and measured from finish to finish excluding construction tolerances. 2. All materials, dimensions, and drawings are approximate only. 3. Information is subject to change without notice, at developer's absolute discretion. 4. Actual area may vary from the stated area. 5. Drawings not to scale. 6. All images used are for illustrative purposes only and do not represent the actual size, features, specifications, fittings, and furnishings. 7. The developer reserves the right to make revisions / alterations, at it's absolute discretion, without any liability whatsoever.