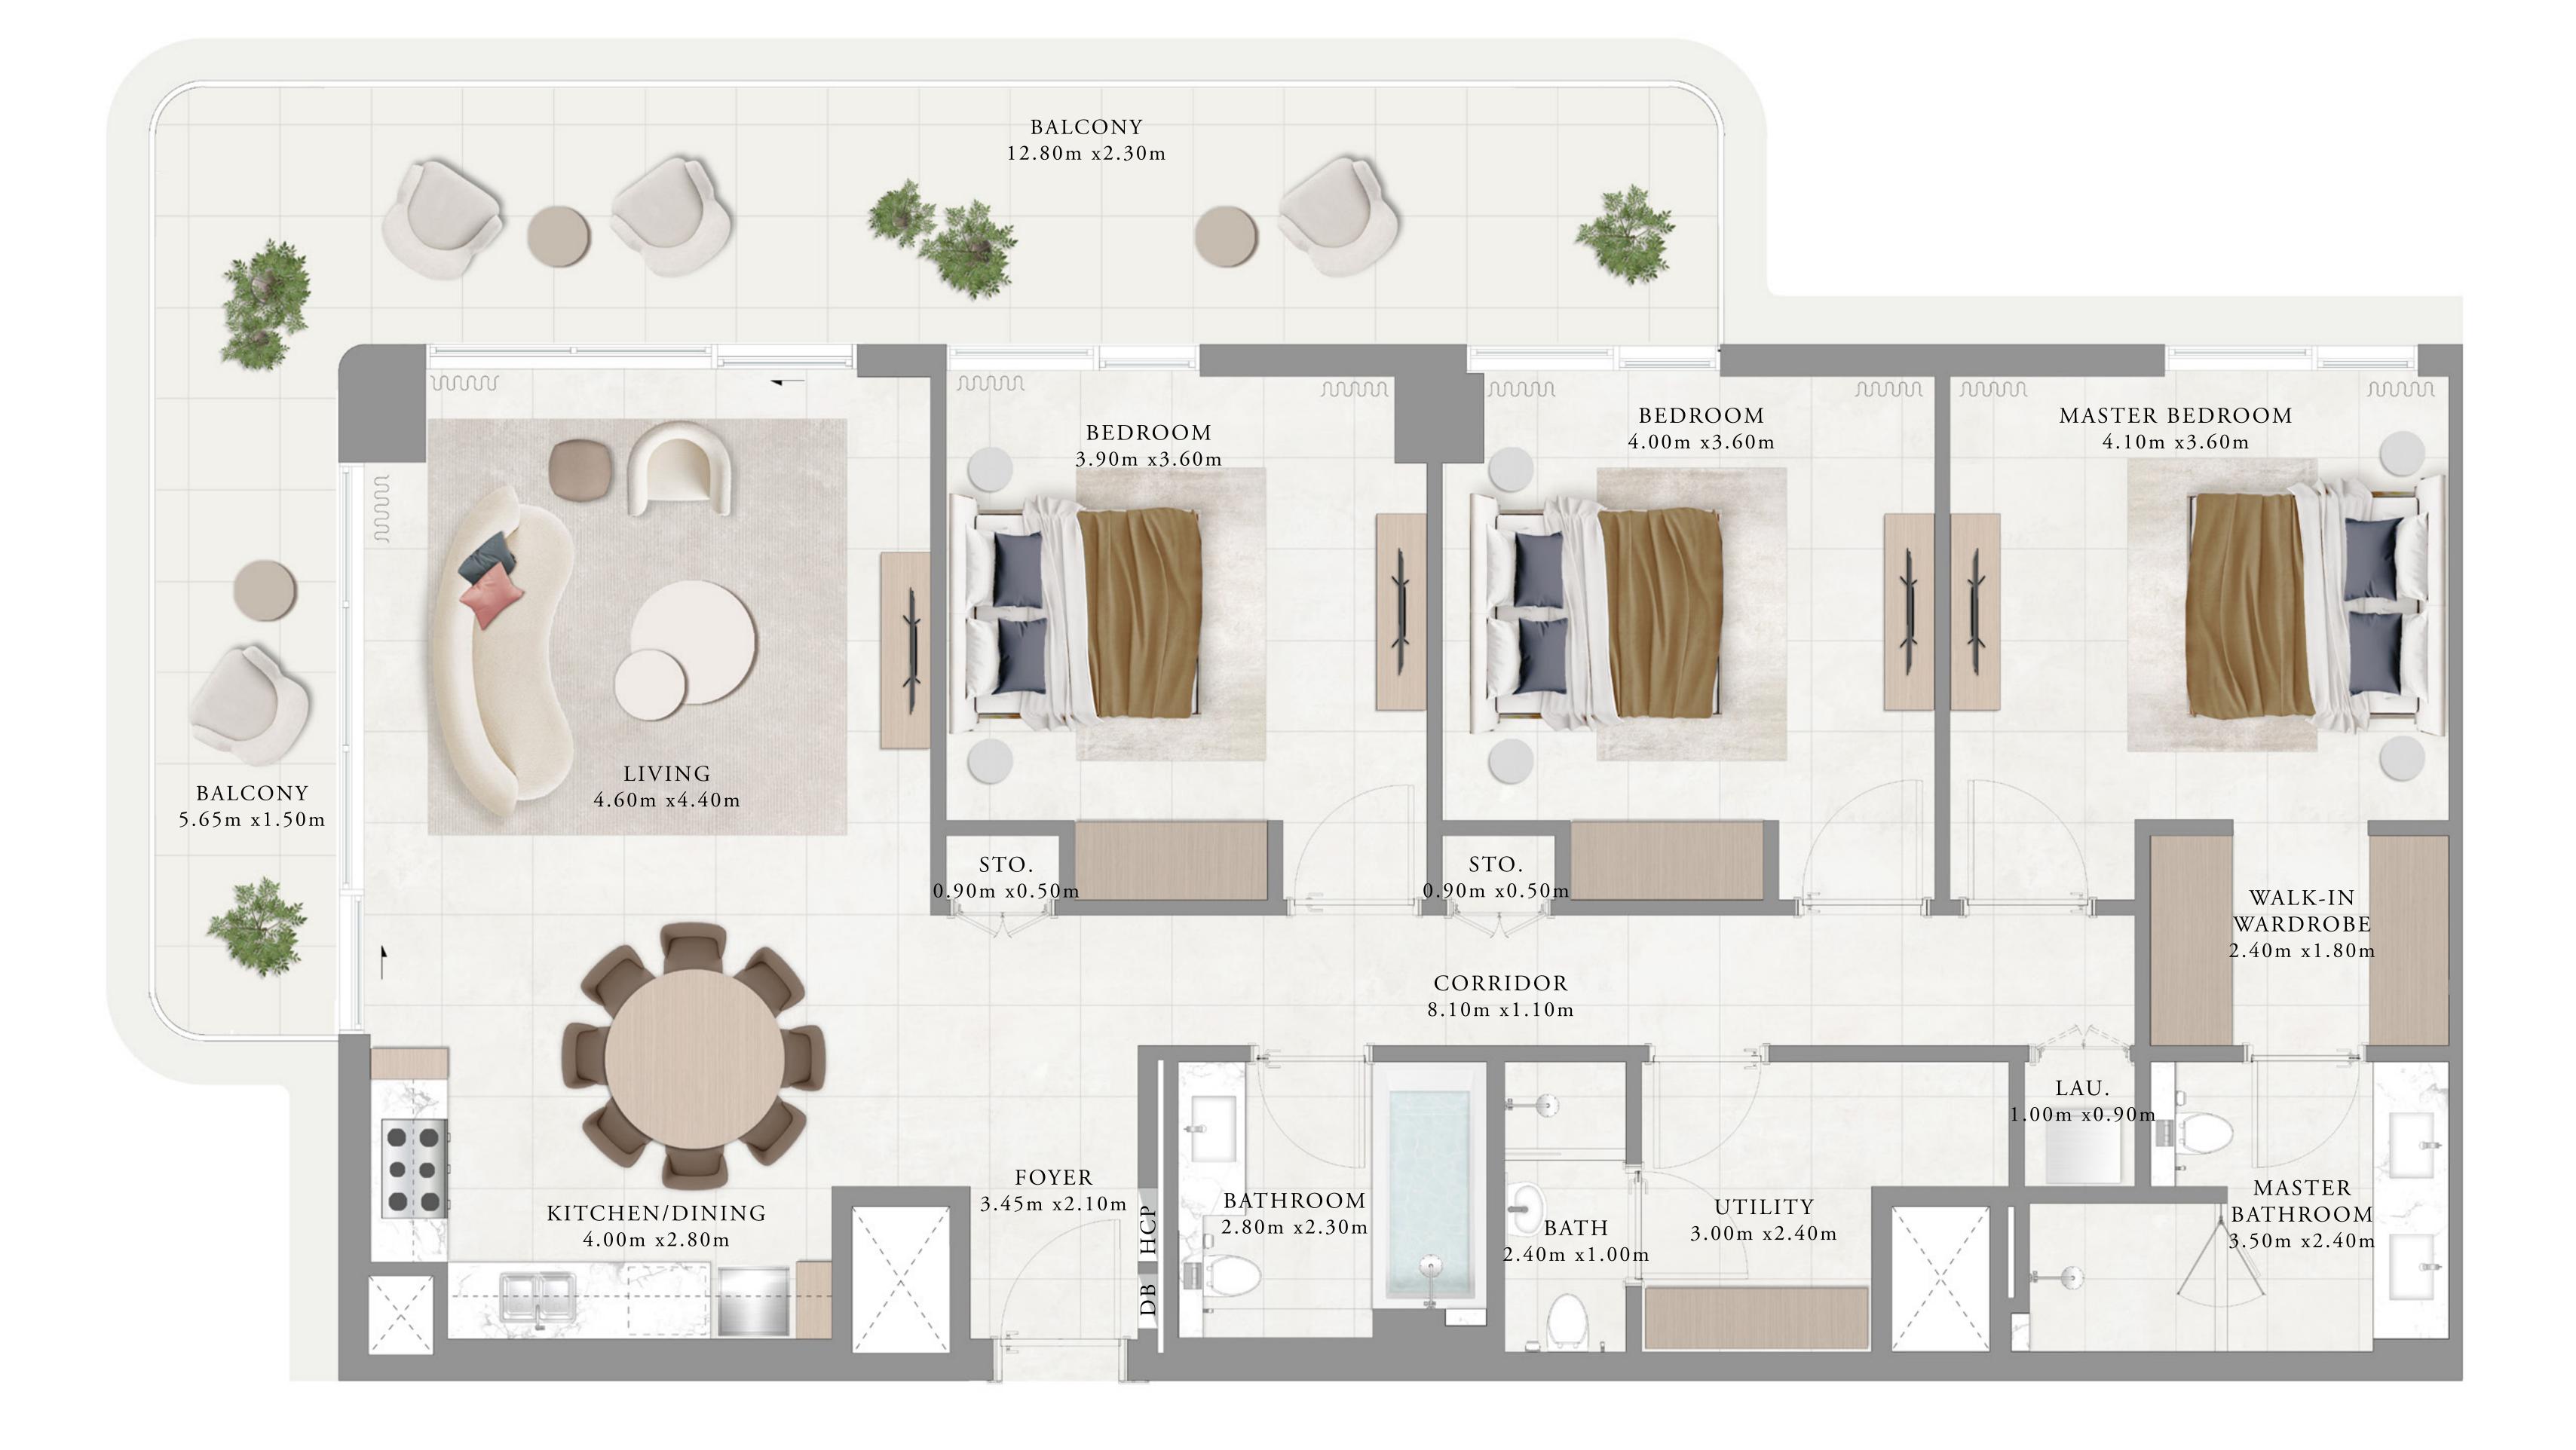

# BUILDING 1 3 BEDROOM-G

MIRRORED

| UNITS        | G 0 4        |      |
|--------------|--------------|------|
| SUITE AREA   | 141.09 SQ.M. | 151  |
| BALCONY AREA | 36.28 SQ.M.  | 39(  |
| TOTAL AREA   | 177.37 SQ.M. | 190  |
|              |              |      |
| UNITS        | G 0 5        |      |
| SUITE AREA   | 141.09 SQ.M. | 151  |
| BALCONY AREA | 37.47 SQ.M.  | 403  |
| TOTAL AREA   | 178.56 SQ.M. | 1922 |
|              |              |      |

KEY SECTION

3 2 GROUND FLOOR

FLOOR PLAN 1. All dimensions are in imperial and metric, and measured from finish to finish excluding construction tolerances. 2. All materials, dimensions, and drawings are approximate only. 3. Information is subject to change without notice, at developer's absolute discretion. 4. Actual area may vary from the stated area. 5. Drawings not to scale. 6. All images used are for illustrative purposes only and do not represent the actual size, features, specifications, fittings, and furnishings. 7. The developer reserves the right to make revisions / alterations, at it's absolute discretion, without any liability whatsoever.

18.68 SQ.FT.

90.51 SQ.FT.

09.19 SQ.FT.

18.68 SQ.FT.

03.32 SQ.FT.

22.00 SQ.FT.

nnn MASTER BEDROOM 4.10m x3.60m WALK-IN WARDROBE 2.40m x1.20m MASTER BATHROOM 3.00m x3.00m

KEY LAYOUT