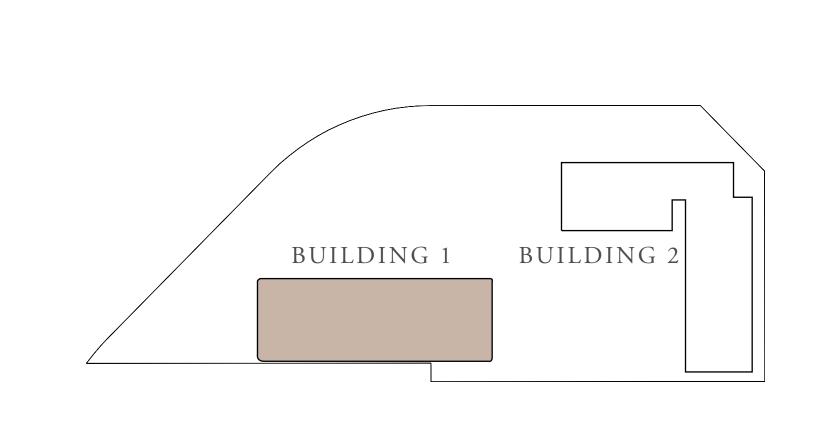

### KEY LAYOUT

BUILDING 2

)97.17 SQ.FT.

33.36 SQ.FT.

430.52 SQ.FT.

KEY LAYOUT

Ν

BUILDING 2

BUILDING 1

#### KEY LAYOUT

KEY PLAN

NG 1 BUILDING 2

### KEY LAYOUT

N

NG 1 BUILDING 2

### BUILDING 1

# BUILDING 2