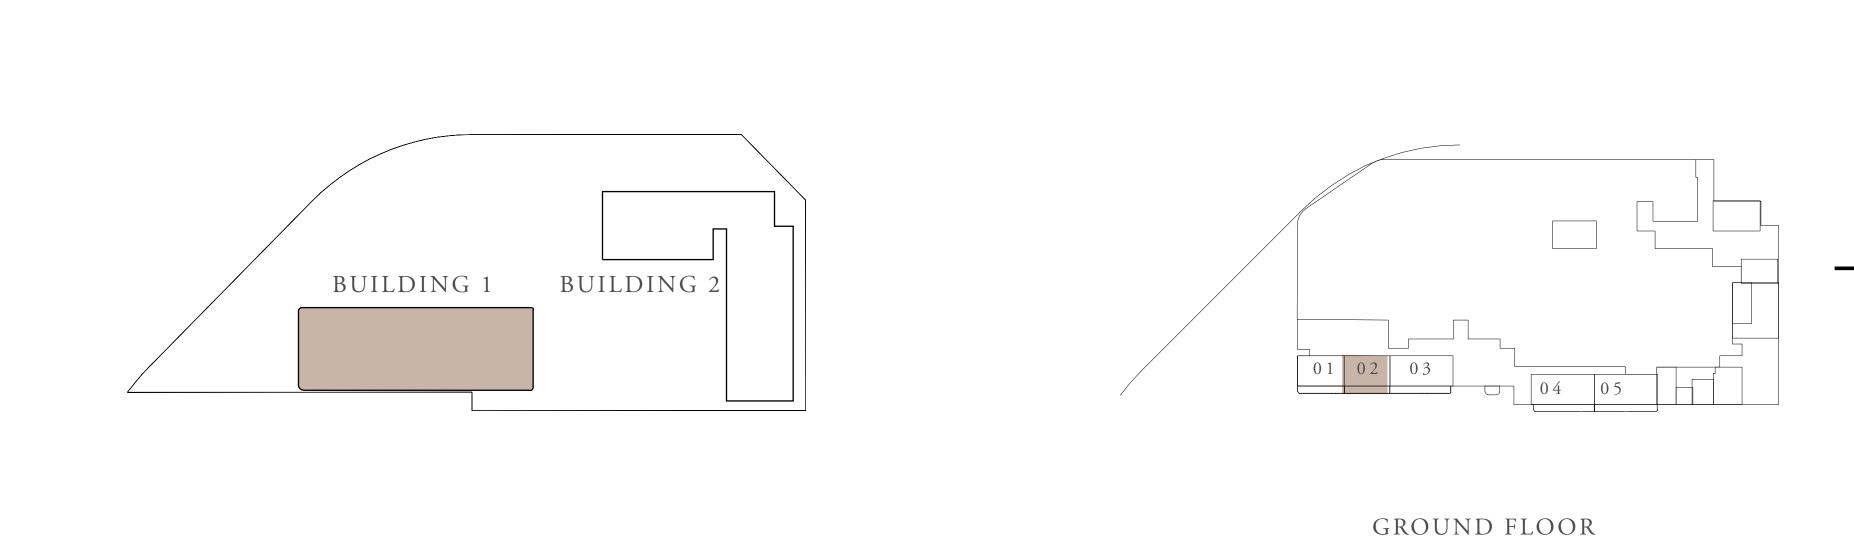

. 2. All materials, dimensions, and drawings are approximate only. 3. Information is subject to change without notice, at developer's absolute discretion. 4. Actual area may vary from the stated area. 5. Drawings not to scale. 6. All images used are for illustrative purposes only and do not represent the actual size, features, specifications, fittings, and furnishings. 7. The developer reserves the right to make revisions / alterations, at it's absolute discretion, without any liability whatsoever.

130.32 SQ.FT.

99.56 SQ.FT.

429.88 SQ.FT.



KEY LAYOUT







# BUILDING 1 2 BEDROOM O

MIRRORED

| UNITS        | G 0 2        |     |
|--------------|--------------|-----|
| SUITE AREA   | 102.88 SQ.M. | 110 |
| BALCONY AREA | 27.27 SQ.M.  | 29. |
| TOTAL AREA   | 130.15 SQ.M. | 140 |







FLOOR PLAN 1. All dimensions are in imperial and metric, and measured from finish to finish excluding construction tolerances. 2. All materials, dimensions, and drawings are approximate only. 3. Information is subject to change without notice, at developer's absolute discretion. 4. Actual area may vary from the stated area. 5. Drawings not to scale. 6. All images used are for illustrative purposes only and do not represent the actual size, features, specifications, fittings, and furnishings. 7. The developer reserves the right to make revisions / alterations, at it's absolute discretion, without any liability whatsoever.

107.39 SQ.FT.

93.53 SQ.FT.

400.92 SQ.FT.



KEY LAYOUT







BUILDING 1 2 BEDROOM P

| UNITS        | 101          |     |
|--------------|--------------|-----|
| SU