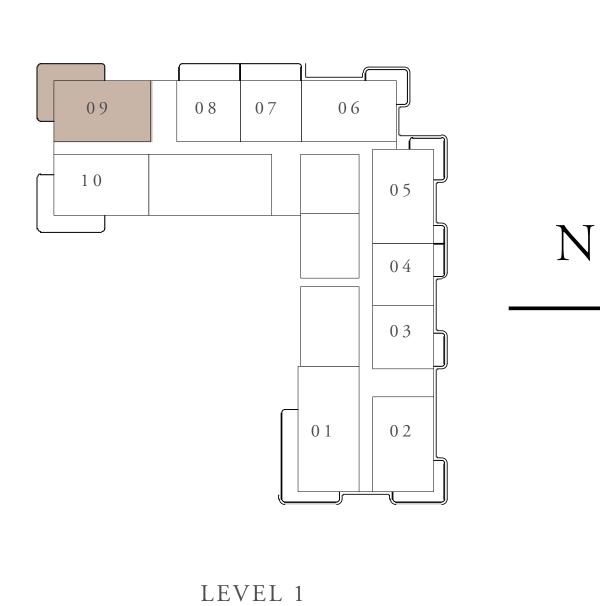

| 105.89 SQ.M. | 113 |
| BALCONY AREA | 36.01SQ.M.   | 387 |
| TOTAL AREA   | 141.90 SQ.M. | 152 |







FLOOR PLAN 1. All dimensions are in imperial and metric, and measured from finish to finish excluding construction tolerances. 2. All materials, dimensions, and drawings are approximate only. 3. Information is subject to change without notice, at developer's absolute discretion. 4. Actual area may vary from the stated area. 5. Drawings not to scale. 6. All images used are for illustrative purposes only and do not represent the actual size, features, specifications, fittings, and furnishings. 7. The developer reserves the right to make revisions / alterations, at it's absolute discretion, without any liability whatsoever.

139.79 SQ.FT.

87.61 SQ.FT.

527.40 SQ.FT.



### KEY LAYOUT







# BUILDING 2 2 BEDROOM-W

MIRRORED

| UNITS            | 110          |     |
|------------------|--------------|-----|
| <br>SUITE AREA   | 105.06 SQ.M. | 113 |
| <br>BALCONY AREA | 36.01 SQ.M.  | 38  |
| TOTAL AREA       | 141.07 SQ.M. | 151 |
|                  |              |     |







FLOOR PLAN 1. All dimensions are in imperial and metric, and measured from finish to finish excluding construction tolerances. 2. All materials, dimensions, and drawings are approximate only. 3. Information is subject to change without notice, at developer's absolute discretion. 4. Actual area may vary from the stated area. 5. Drawings not to scale. 6. All images used are for illustrative purposes only and do not represent the actual size, features, specifications, fittings, and furnishings. 7.