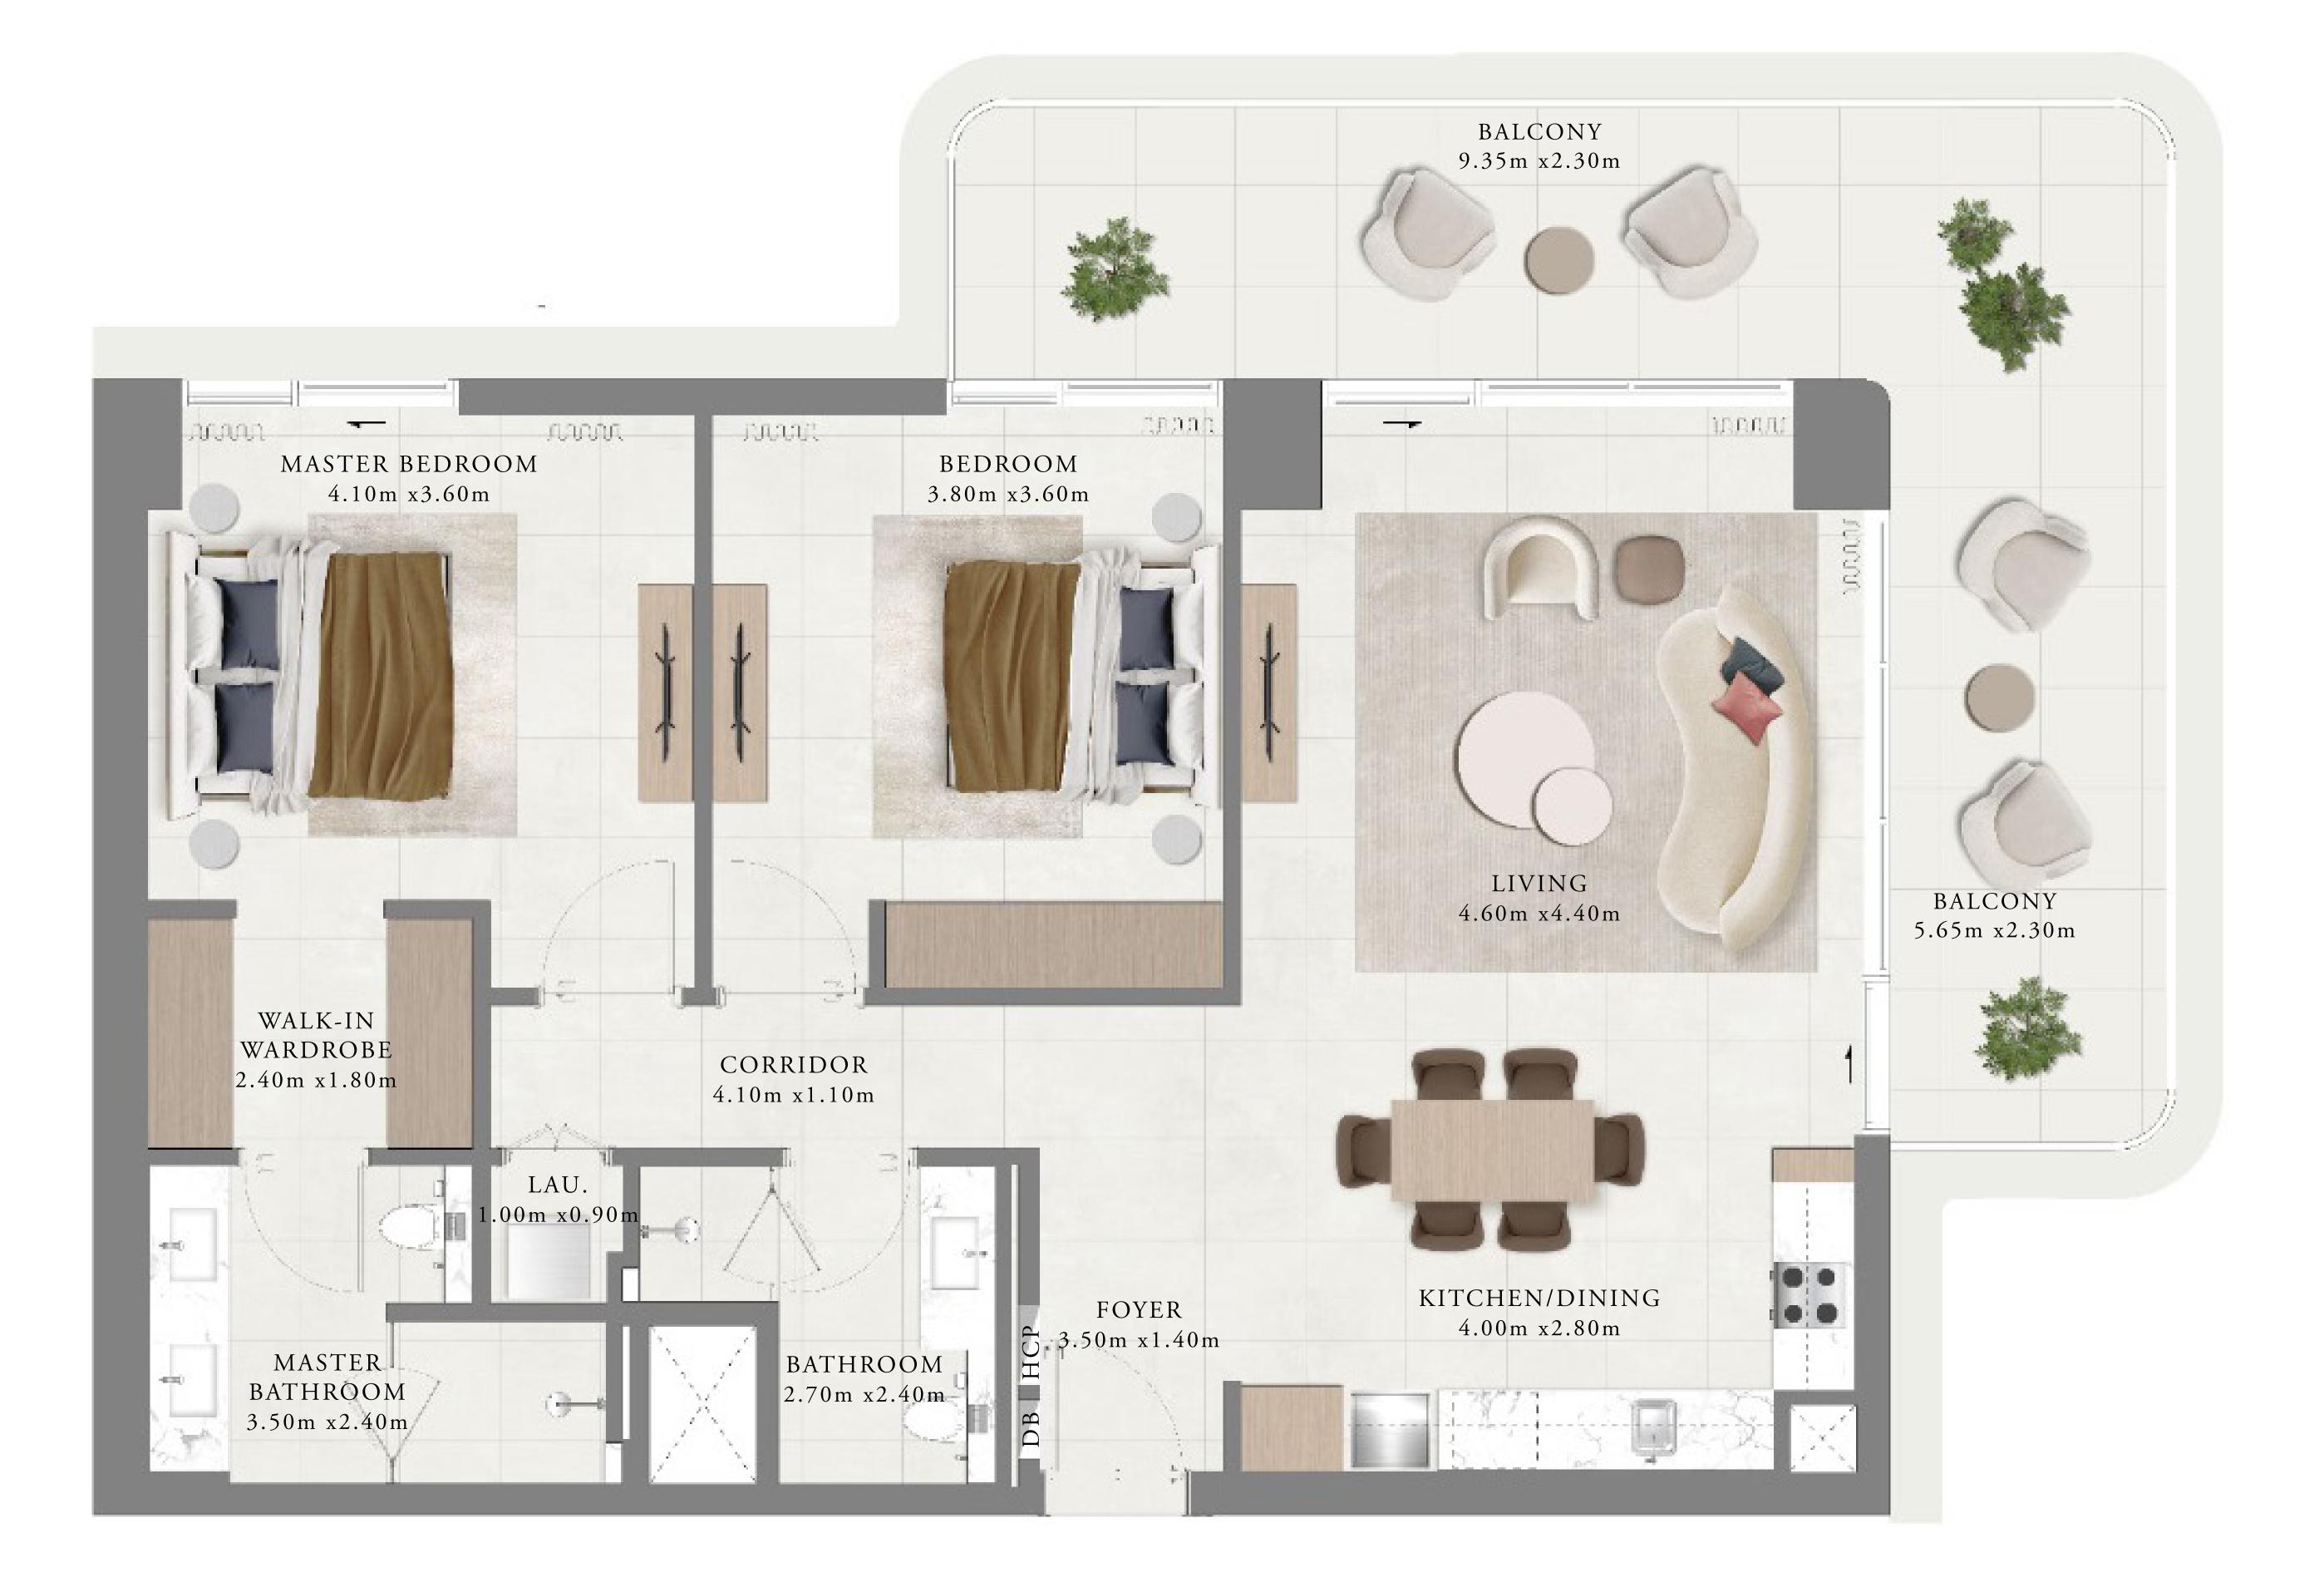

# BUILDING 1 2 BEDROOM-B

MIRRORED

| UNITS            | 102, 202, 302, 402 | , 50 |
|------------------|--------------------|------|
| <br>SUITE AREA   | 105.01 SQ.M.       | 113  |
| <br>BALCONY AREA | 18.32 SQ.M.        | 19'  |
| TOTAL AREA       | 123.33 SQ.M.       | 132  |
|                  |                    |      |