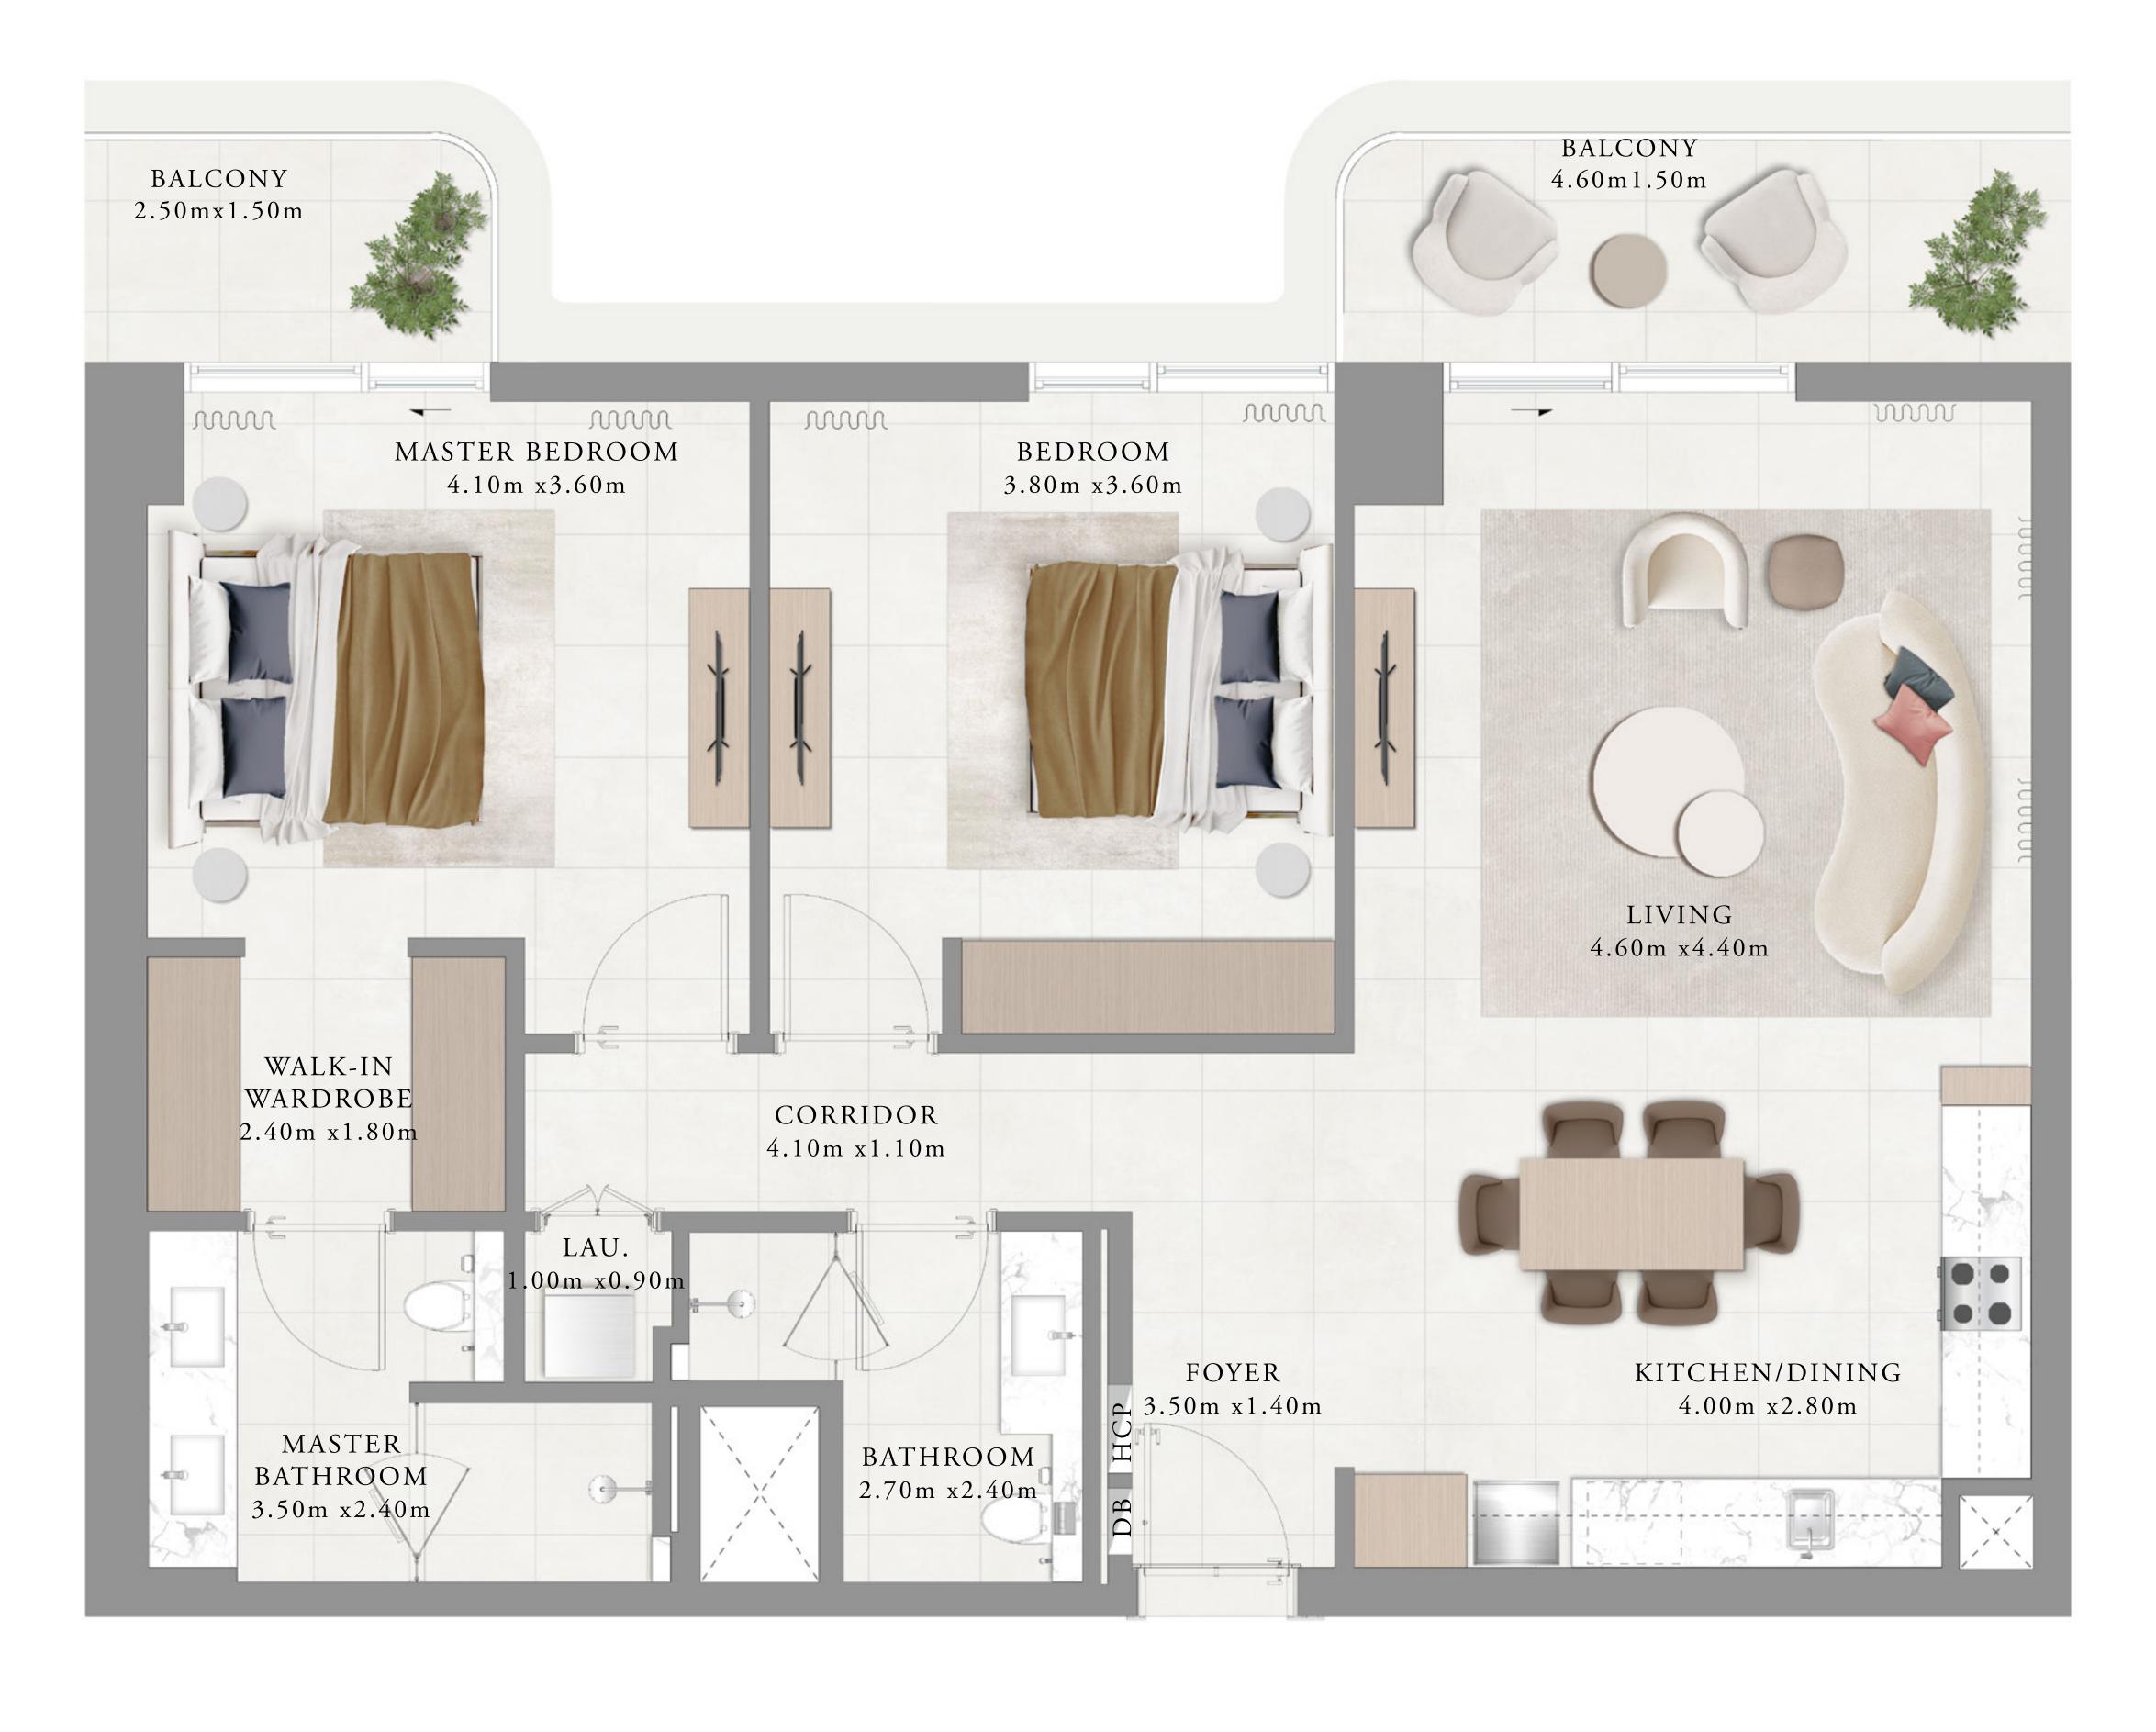

# BUILDING 1 1 BEDROOM-A

| UNITS        | 208, 308, 408, 508, | 60  |
|--------------|---------------------|-----|
| SUITE AREA   | 68.20 SQ.M.         | 734 |
| BALCONY AREA | 7.45 SQ.M.          | 80  |
| TOTAL AREA   | 75.65 SQ.M.         | 814 |

FLOOR PLAN 1. All dimensions are in imperial and metric, and measured from finish to finish excluding construction tolerances. 2. All materials, dimensions, and drawings are approximate only. 3. Information is subject to change without notice, at developer's absolute discretion. 4. Actual area may vary from the stated area. 5. Drawings not to scale. 6. All images used are for illustrative purposes only and do not represent the actual size, features, specifications, fittings, and furnishings. 7. The developer reserves the right to make revisions / alterations, at it's absolute discretion, without any liability whatsoever.