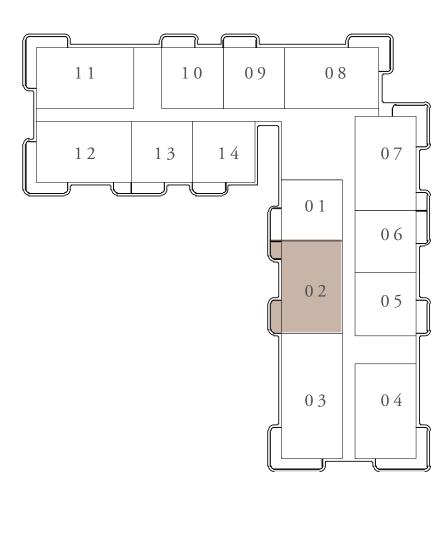

| TOTAL AREA       | 113.29 SQ.M.       | 121  |
|                  |                    |      |



FLOOR PLAN 1. All dimensions are in imperial and metric, and measured from finish to finish excluding construction tolerances. 2. All materials, dimensions, and drawings are approximate only. 3. Information is subject to change without notice, at developer's absolute discretion. 4. Actual area may vary from the stated area. 5. Drawings not to scale. 6. All images used are for illustrative purposes only and do not represent the actual size, features, specifications, fittings, and furnishings. 7. The developer reserves the right to make revisions / alterations, at it's absolute discretion, without any liability whatsoever.

502, 702

097.17 SQ.FT.

22.28 SQ.FT.

219.44 SQ.FT.

#### KEY PLAN



LEVEL 2-7







### BUILDING 2 2 BEDROOM-W

| UNITS        | 109          |     |
|--------------|--------------|-----|
| SUITE AREA   | 105.89 SQ.M. | 113 |
| BALCONY AREA | 36.01SQ.M.   | 387 |
| TOTAL AREA   | 141.90 SQ.M. | 152 |







FLOOR PLAN 1. All dimensions are in imperial and metric, and measured from finish to finish excluding construction tolerances. 2. All materials, dimensions, and drawings are approximate only. 3. Information is subject to change without notice, at developer's absolute discretion. 4. Actual area may vary from the stated area. 5. Drawings not to scale. 6. All images used are for illustrative purposes only and do not represent the actual size, features, specifications, fittings, and furnishings. 7. The developer reserves the right to make revisions / alt