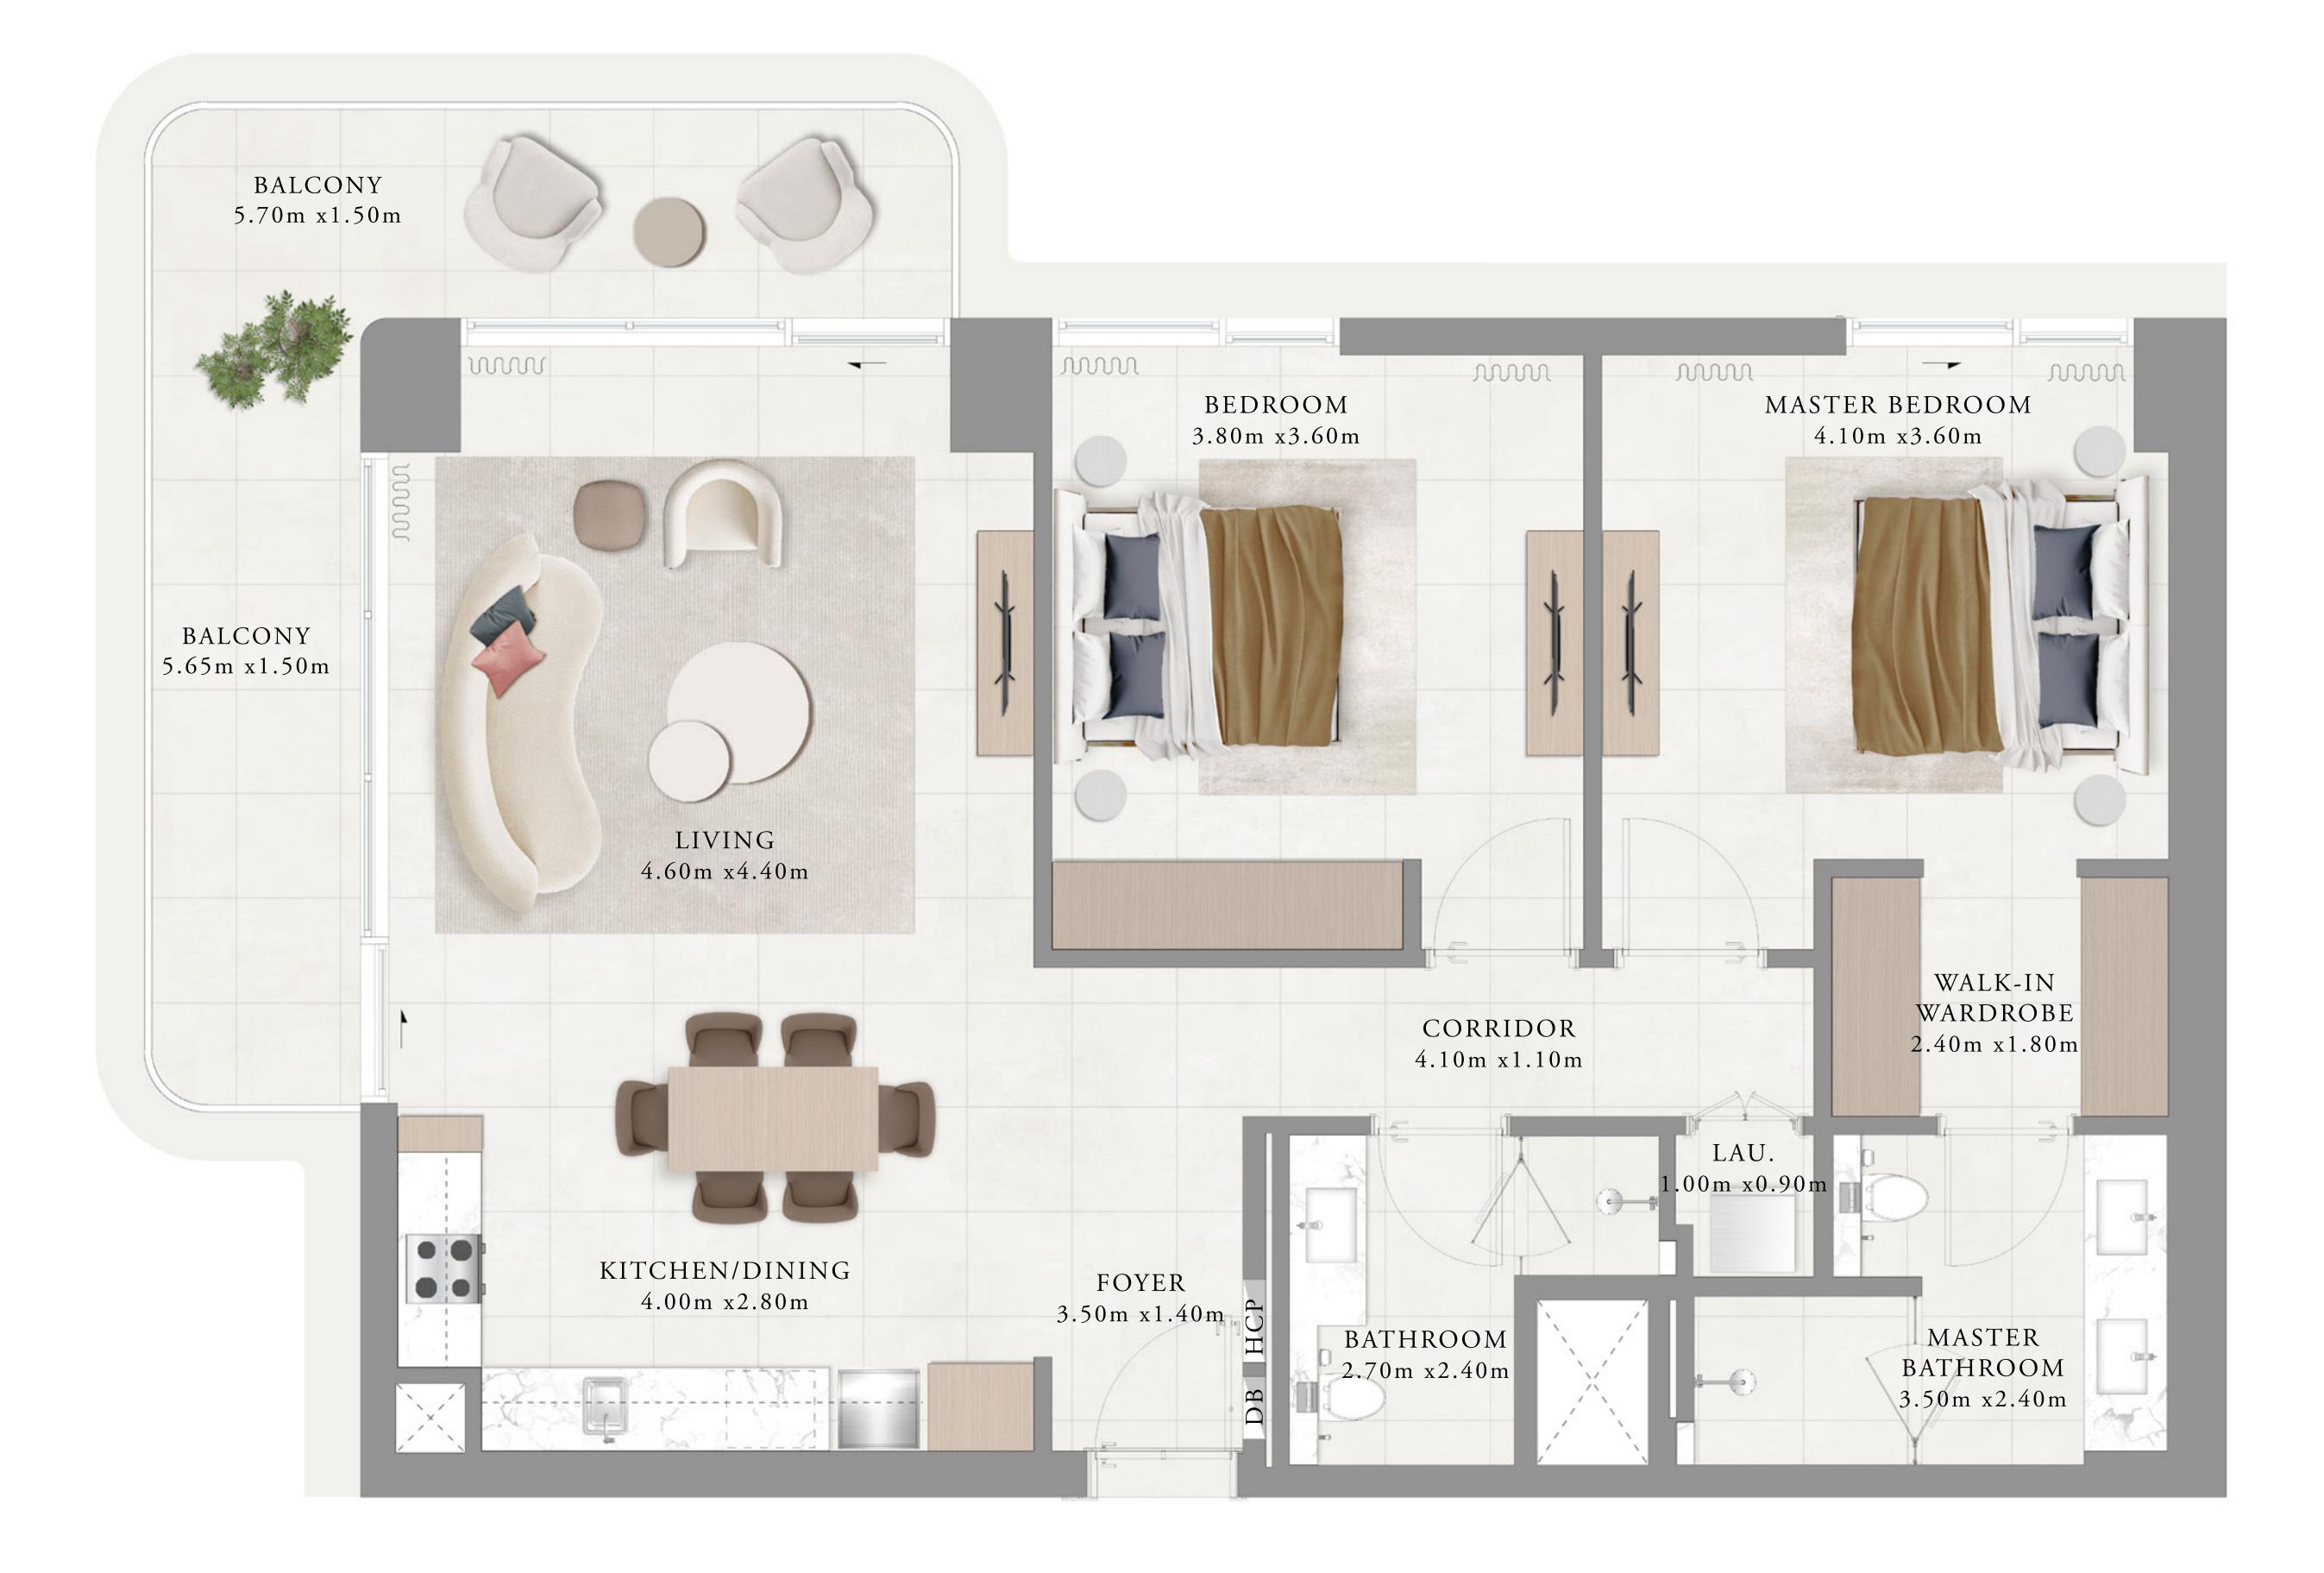

FLOOR PLAN 1. All dimensions are in imperial and metric, and measured from finish to finish excluding construction tolerances. 2. All materials, dimensions, and drawings are approximate only. 3. Information is subject to change without notice, at developer's absolute discretion. 4. Actual area may vary from the stated area. 5. Drawings not to scale. 6. All images used are for illustrative purposes only and do not represent the actual size, features, specifications, fittings, and furnishings. 7. The developer reserves the right to make revisions / alterations, at it's absolute discretion, without any liability whatsoever.