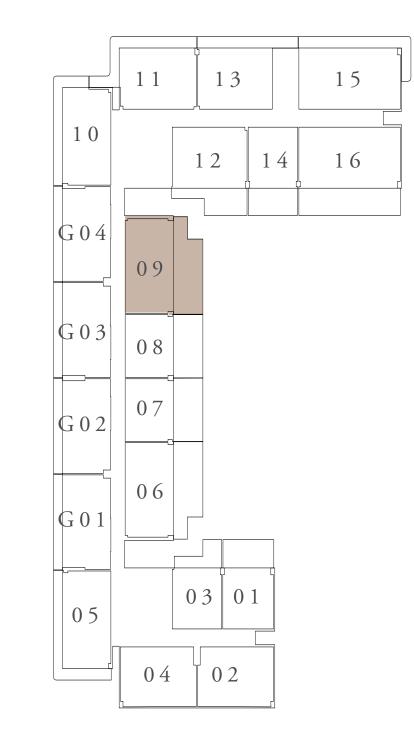

## BUILDING 01 2 BEDROOM-2C

|   | UNITS        | 106          |     |
|---|--------------|--------------|-----|
| _ | SUITE AREA   | 103.67 SQ.M. | 111 |
| _ | TERRACE AREA | 32.78 SQ.M.  | 35  |
|   | TOTAL AREA   | 136.45 SQ.M. | 146 |
|   |              |              |     |

KEY PLAN

FIRST FLOOR LEVEL

FLOOR PLAN 1. All dimensions are in imperial and metric, and measured from finish to finish excluding construction tolerances. 2. All materials, dimensions, and drawings are approximate only. 3. Information is subject to change without notice, at developer's absolute discretion. 4. Actual area may vary from the stated area. 5. Drawings not to scale. 6. All images used are for illustrative purposes only and do not represent the actual size, features, specifications, fittings, and furnishings. 7. The developer reserves the right to make revisions / alterations, at it's absolute discretion, without any liability whatsoever.

115.89 SQ.FT.

352.84 SQ.FT.

468.73 SQ.FT.

RASHID YACHTS & MARINA