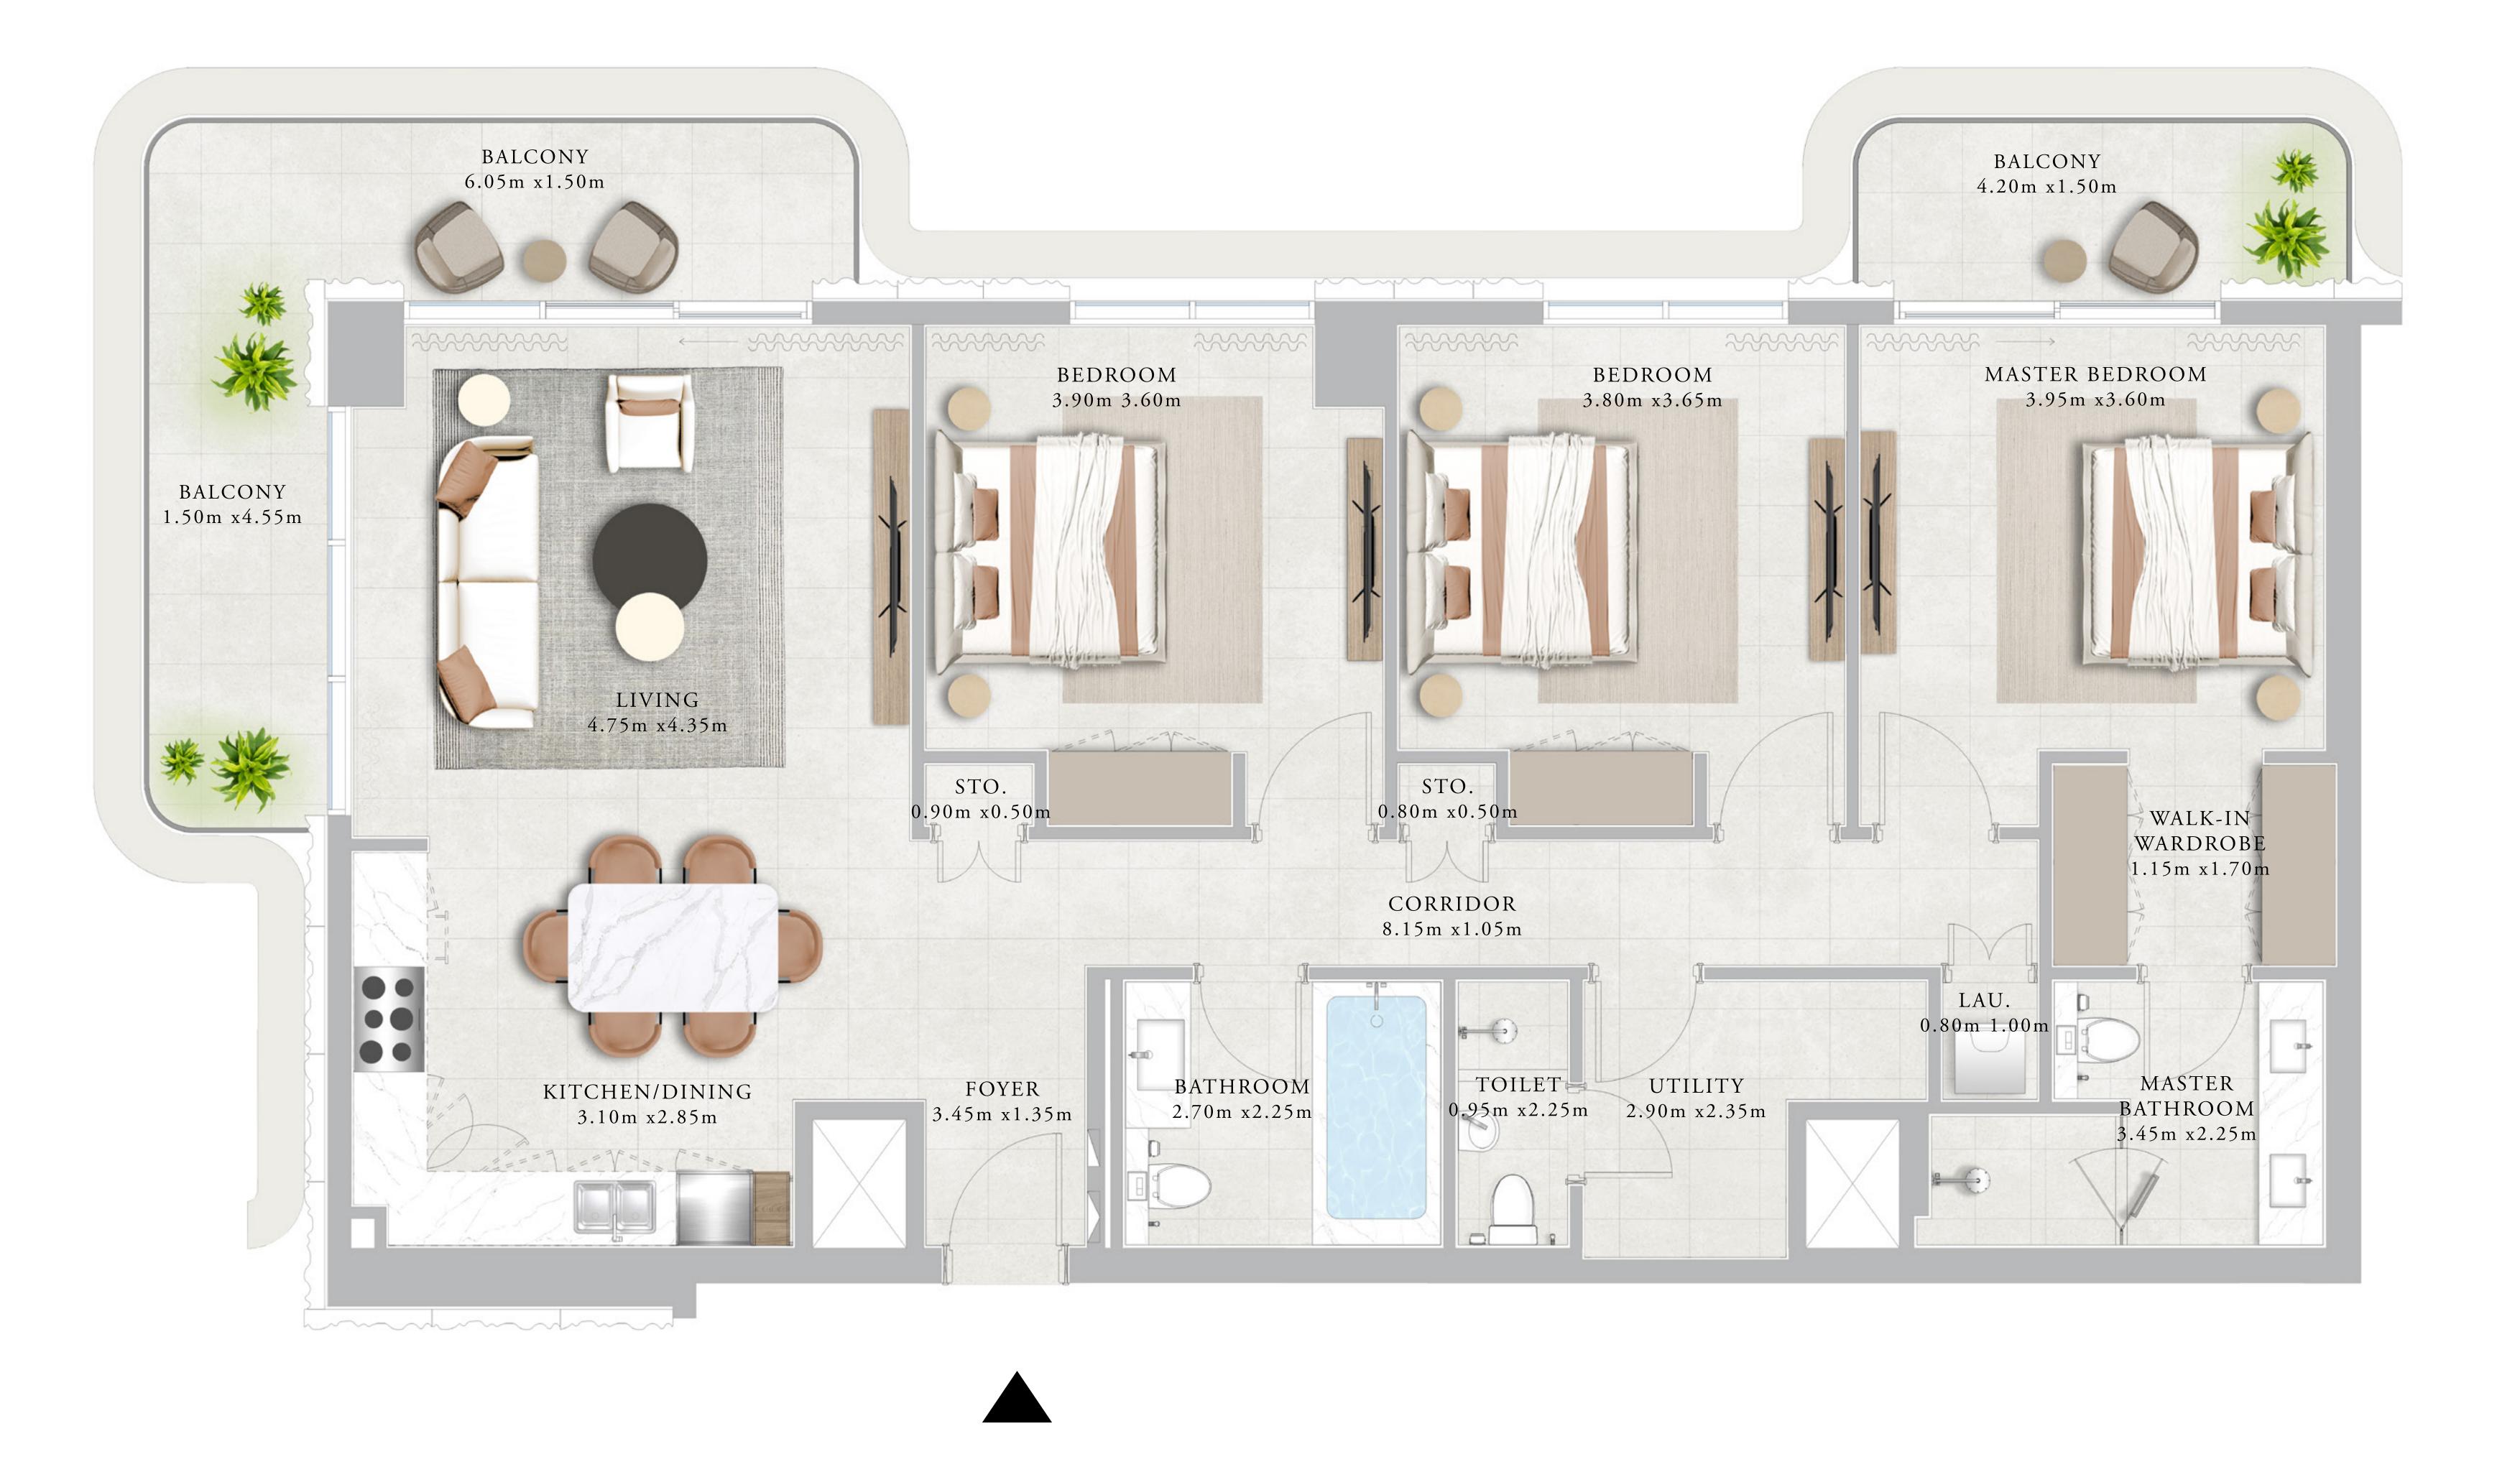

# BUILDING 01 1 BEDROOM-1C

| 107         |                            |
|-------------|----------------------------|
| 68.06 SQ.M. | 73                         |
| 21.52 SQ.M. | 23                         |
| 89.58 SQ.M. | 964                        |
|             | 68.06 SQ.M.<br>21.52 SQ.M. |

KEY PLAN

FIRST FLOOR LEVEL

FLOOR PLAN 1. All dimensions are in imperial and metric, and measured from finish to finish excluding construction tolerances. 2. All materials, dimensions, and drawings are approximate only. 3. Information is subject to change without notice, at developer's absolute discretion. 4. Actual area may vary from the stated area. 5. Drawings not to scale. 6. All images used are for illustrative purposes only and do not represent the actual size, features, specifications, fittings, and furnishings. 7. The developer reserves the right to make revisions / alterations, at it's absolute discretion, without any liability whatsoever.

732.59 SQ.FT.

231.64 SQ.FT.

64.23 SQ.FT.

RASHID YACHTS & MARINA