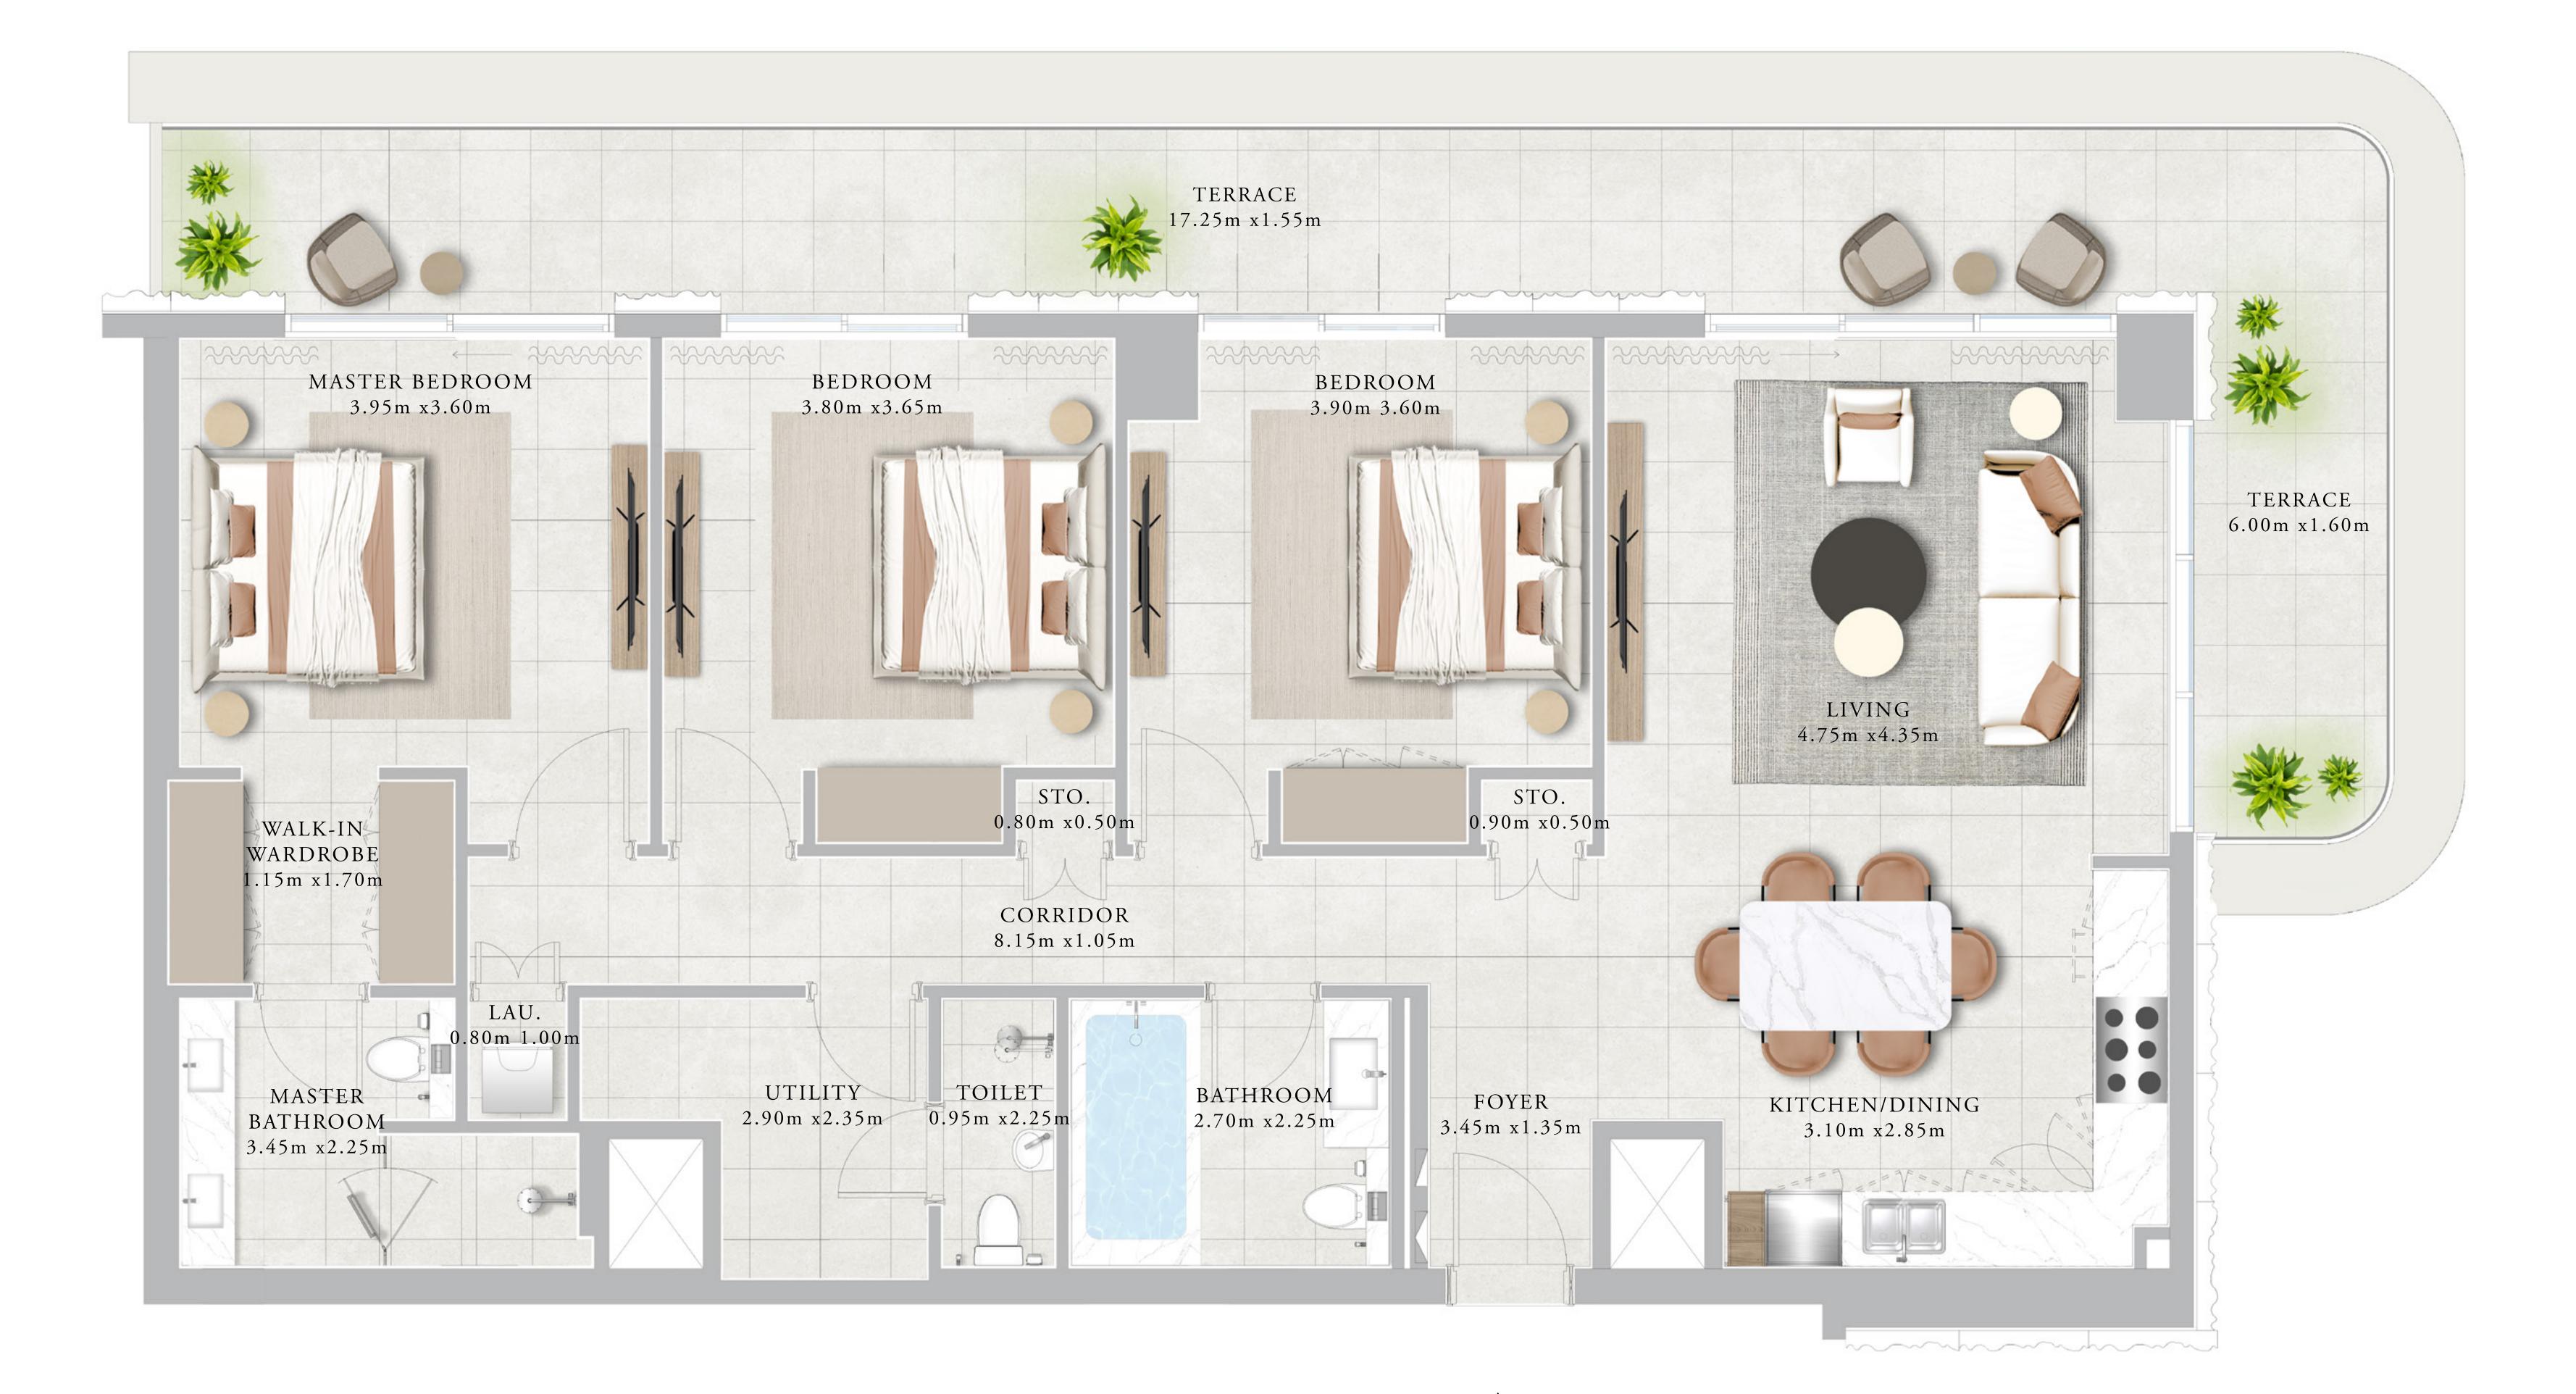

## RASHID YACHTS & MARINA BUILDING 01 DUPLEX-1B

| UNITS                      | G 0 1        |                                 |  |
|----------------------------|--------------|---------------------------------|--|
| SUITE AREA                 | 203.66 SQ.M. | 2192.18 SQ.FT.                  |  |
| TERRACE AREA               | 53.55 SQ.M.  | 576.41 SQ.FT.                   |  |
| TOTAL AREA                 | 257.21 SQ.M. | 2768.59 SQ.FT.                  |  |
| UNITS                      | G 0 3        |                                 |  |
|                            |              |                                 |  |
| SUITE AREA                 | 202.58 SQ.M. | 2180.55 SQ.FT.                  |  |
| SUITE AREA<br>TERRACE AREA |              | 2180.55 SQ.FT.<br>576.73 SQ.FT. |  |

KEY PLAN

GROUND FLOOR LEVEL

FIRST FLOOR LEVEL

**B**01

FLOOR PLAN 1. All dimensions are in imperial and metric, and measured from finish to finish excluding construction tolerances. 2. All materials, dimensions, and drawings are approximate only. 3. Information is subject to change without notice, at developer's absolute discretion. 4. Actual area may vary from the stated area. 5. Drawings not to scale. 6. All images used are for illustrative purposes only and do not represent the actual size, features, specifications, fittings, and furnishings. 7. The developer reserves the right to make revisions / alterations, at it's absolute discretion, without any liability whatsoever.