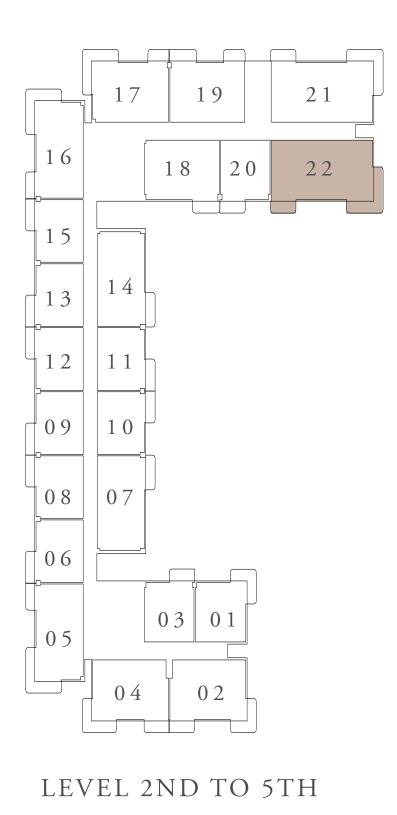

## RASHID YACHTS & MARINA BUILDING 01 1 BEDROOM-1H

| UNITS        | 206,306,406,50                     | 6,602,7 |
|--------------|------------------------------------|---------|
| SUITE AREA   | 68.06 SQ.M.                        | 73      |
| TERRACE AREA | 7.05 SQ.M.                         | 75      |
| TOTAL AREA   | 75.11 SQ.M.                        | 808     |
| UNITS        | 209,210,213,309<br>605,606,609,705 |         |
| SUITE AREA   | 68.06 SQ.M.                        | 732     |
| BALCONY AREA | 7.02 COM                           | 75      |
|              | 7.02 SQ.M.                         | 75      |

## KEY PLAN

LEVEL 2ND TO 5TH

LEVEL 6TH & 7TH

FLOOR PLAN 1. All dimensions are in imperial and metric, and measured from finish to finish excluding construction tolerances. 2. All materials, dimensions, and drawings are approximate only. 3. Information is subject to change without notice, at developer's absolute discretion. 4. Actual area may vary from the stated area. 5. Drawings not to scale. 6. All images used are for illustrative purposes only and do not represent the actual size, features, specifications, fittings, and furnishings. 7. The developer reserves the right to make revisions / alterations, at it's absolute discretion, without any liability whatsoever.

,702

732.59 SQ.FT.

75.89 SQ.FT.

)8.48 SQ.FT.

613,409,410,413,509,510,513 09

32.59 SQ.FT.

75.56 SQ.FT.

08.15 SQ.FT.