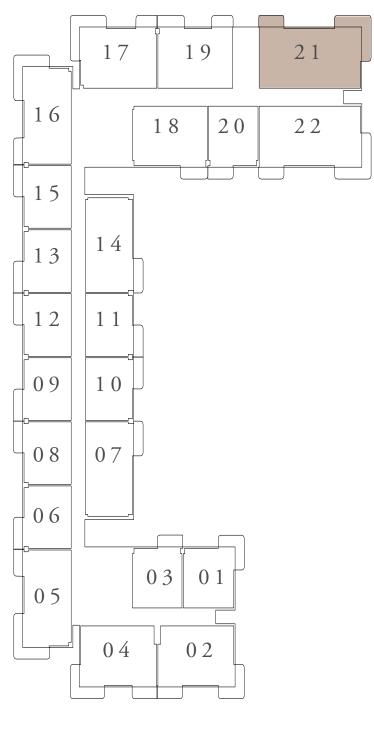

## KEY PLAN

LEVEL 2ND TO 5TH

LEVEL 6TH & 7TH

FLOOR PLAN 1. All dimensions are in imperial and metric, and measured from finish to finish excluding construction tolerances. 2. All materials, dimensions, and drawings are approximate only. 3. Information is subject to change without notice, at developer's absolute discretion. 4. Actual area may vary from the stated area. 5. Drawings not to scale. 6. All images used are for illustrative purposes only and do not represent the actual size, features, specifications, fittings, and furnishings. 7. The developer reserves the right to make revisions / alterations, at it's absolute discretion, without any liability whatsoever.

LEVEL 6TH & 7TH

FLOOR PLAN 1. All dimensions are in imperial and metric, and measured from finish to finish to finish to finish to finish excluding construction tolerances. 2. All materials, dimensions, and drawings are approximate only. 3. Information is subject to change without notice, at developer's absolute discretion. 4. Actual area may vary from the stated area. 5. Drawings not to scale. 6. All images used are for illustrative purposes only and do not represent the actual size, features, specifications, fittings, and furnishings. 7. The developer reserves the right to make revisions / alterations, at it's absolute discretion, without any liability whatsoever.

741.20 SQ.FT.

75.67 SQ.FT.

816.87 SQ.FT.

,308,311,312,315,320,408,411,412,415,420 604,607,608,611,616,704,707,708,711,716,804

732.59 SQ.FT.

75.56 SQ.FT.

808.15 SQ.FT.

LEVEL 8TH TO 10TH