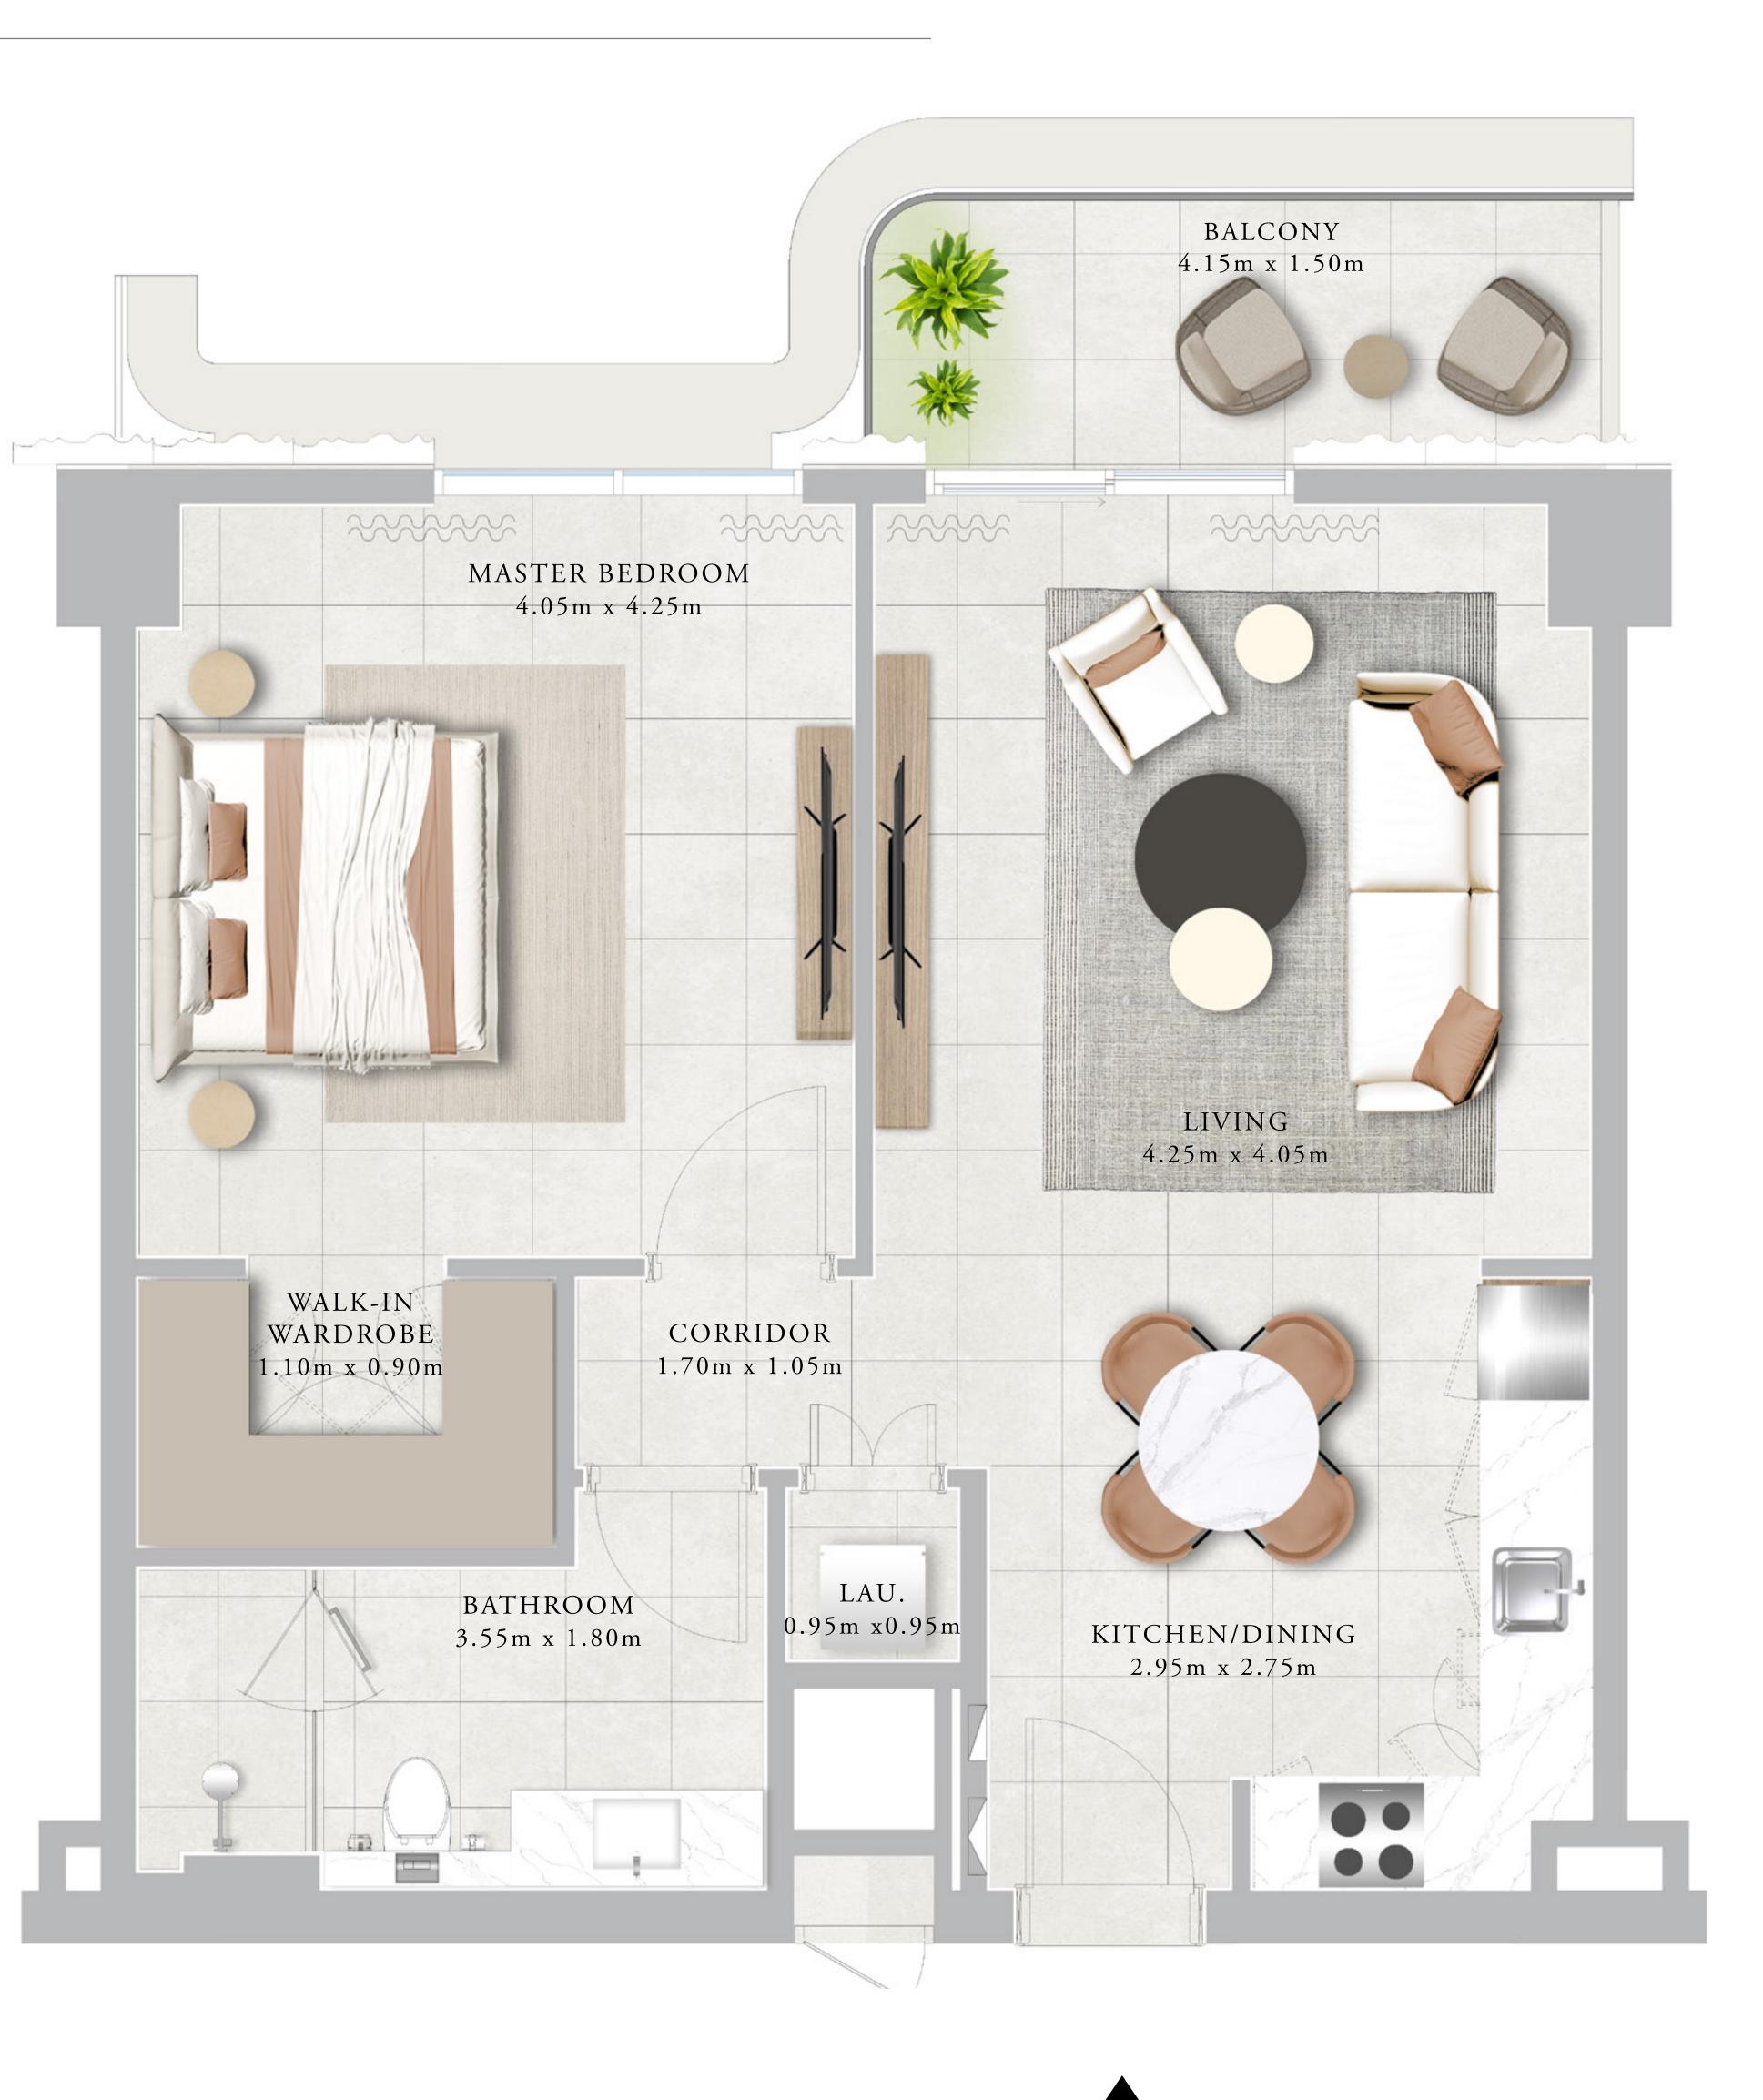

# BUILDING 01 2 BEDROOM-1B

| UNITS            | 102          |    |
|------------------|--------------|----|
| <br>SUITE AREA   | 103.79 SQ.M. | 11 |
| <br>TERRACE AREA | SQ.M.        |    |
| TOTAL AREA       | 103.79 SQ.M. | 11 |
|                  |              |    |

117.19 SQ.FT.

SQ.FT.

117.19 SQ.FT.

RASHID YACHTS & MARINA