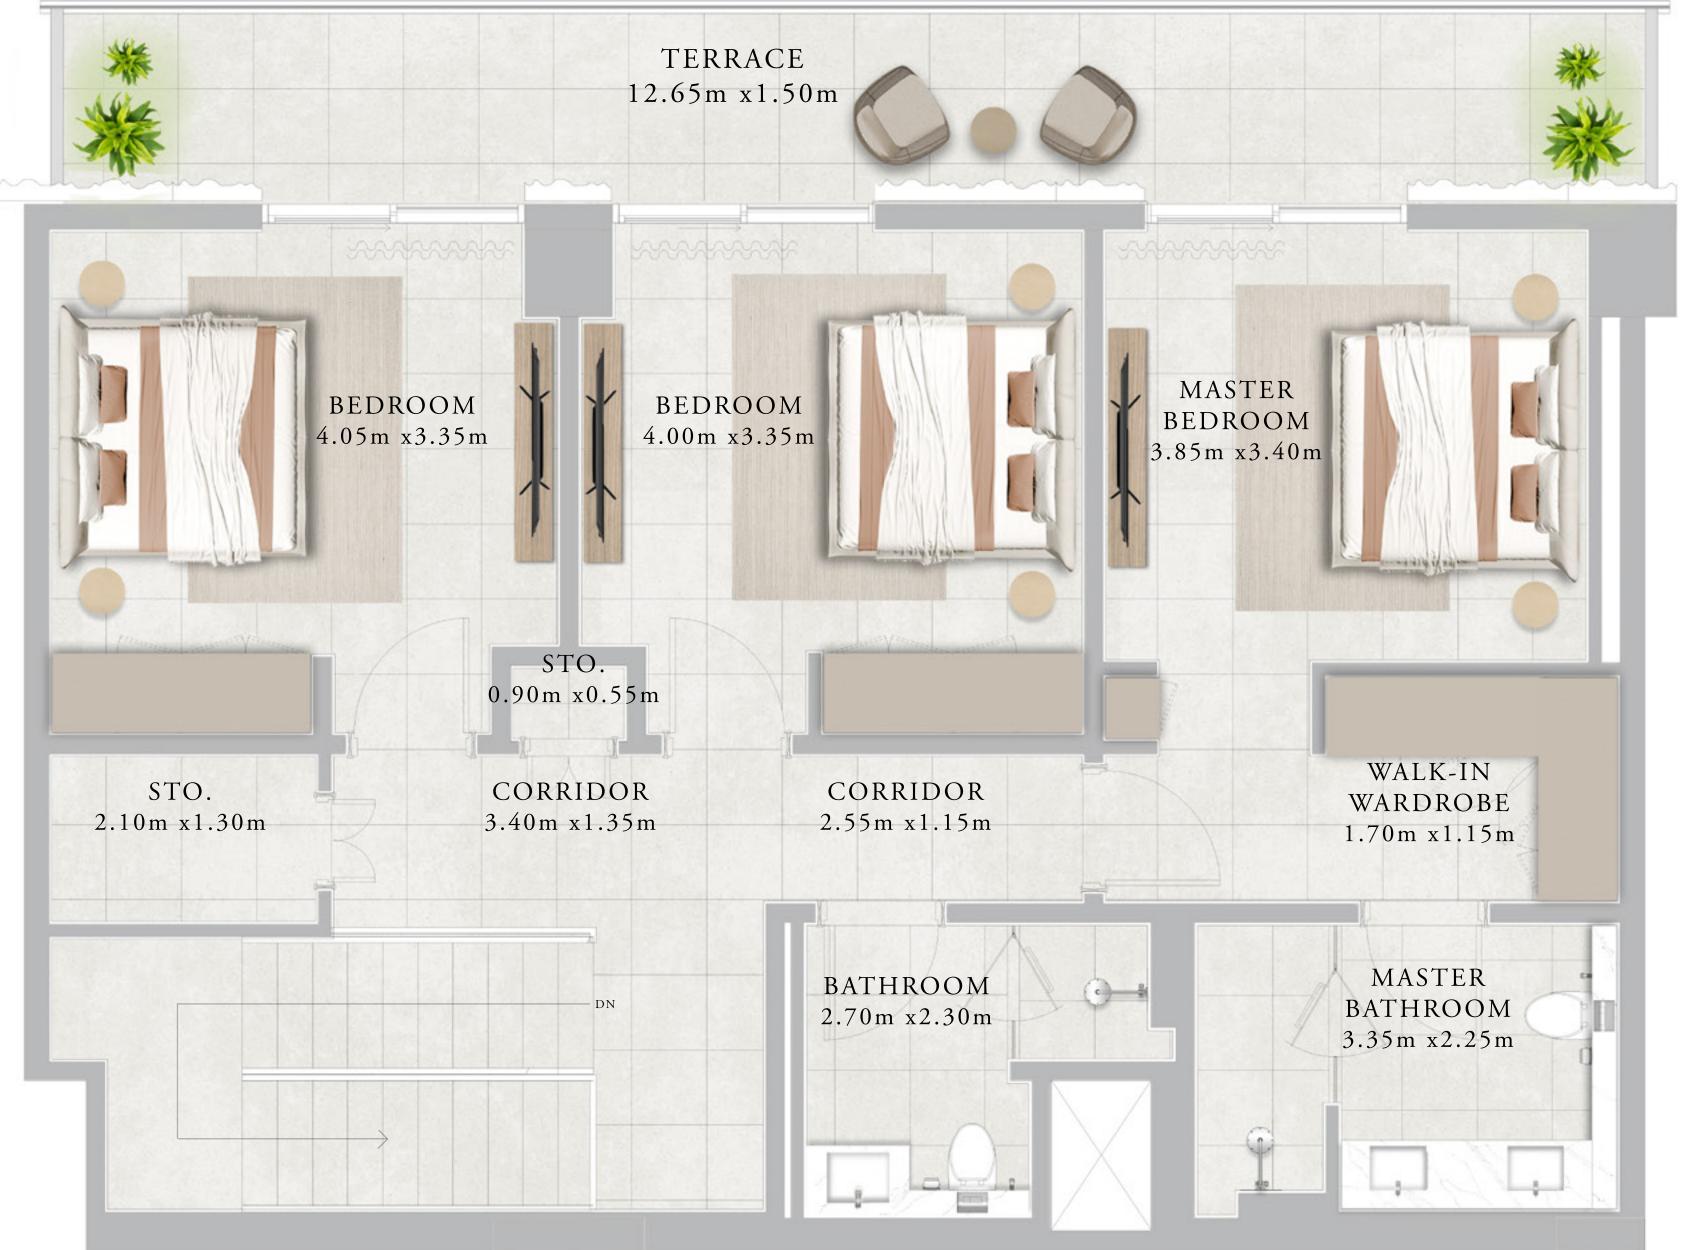

## RASHID YACHTS & MARINA BUILDING 01 DUPLEX-1A

| UNITS               | G 0 2               |                                 |  |
|---------------------|---------------------|---------------------------------|--|
| SUITE AREA          | 202.58 SQ.M.        | 2180.55 SQ.FT.                  |  |
| TERRACE AREA        | 53.55 SQ.M.         | 576.41 SQ.FT.                   |  |
| TOTAL AREA          | 256.13 SQ.M.        | 2756.96 SQ.FT.                  |  |
|                     |                     |                                 |  |
| UNITS               | G 0 4               |                                 |  |
| UNITS<br>Suite Area | G04<br>203.65 SQ.M. | 2192.07 SQ.FT.                  |  |
|                     |                     | 2192.07 SQ.FT.<br>576.84 SQ.FT. |  |

KEY PLAN

GROUND FLOOR LEVEL

FIRST FLOOR LEVEL

B01

FLOOR PLAN 1. All dimensions are in imperial and metric, and measured from finish to finish excluding construction tolerances. 2. All materials, dimensions, and drawings are approximate only. 3. Information is subject to change without notice, at developer's absolute discretion. 4. Actual area may vary from the stated area. 5. Drawings not to scale. 6. All images used are for illustrative purposes only and do not represent the actual size, features, specifications, fittings, and furnishings. 7. The developer reserves the right to make revisions / alterations, at it's absolute discretion, without any liability whatsoever.