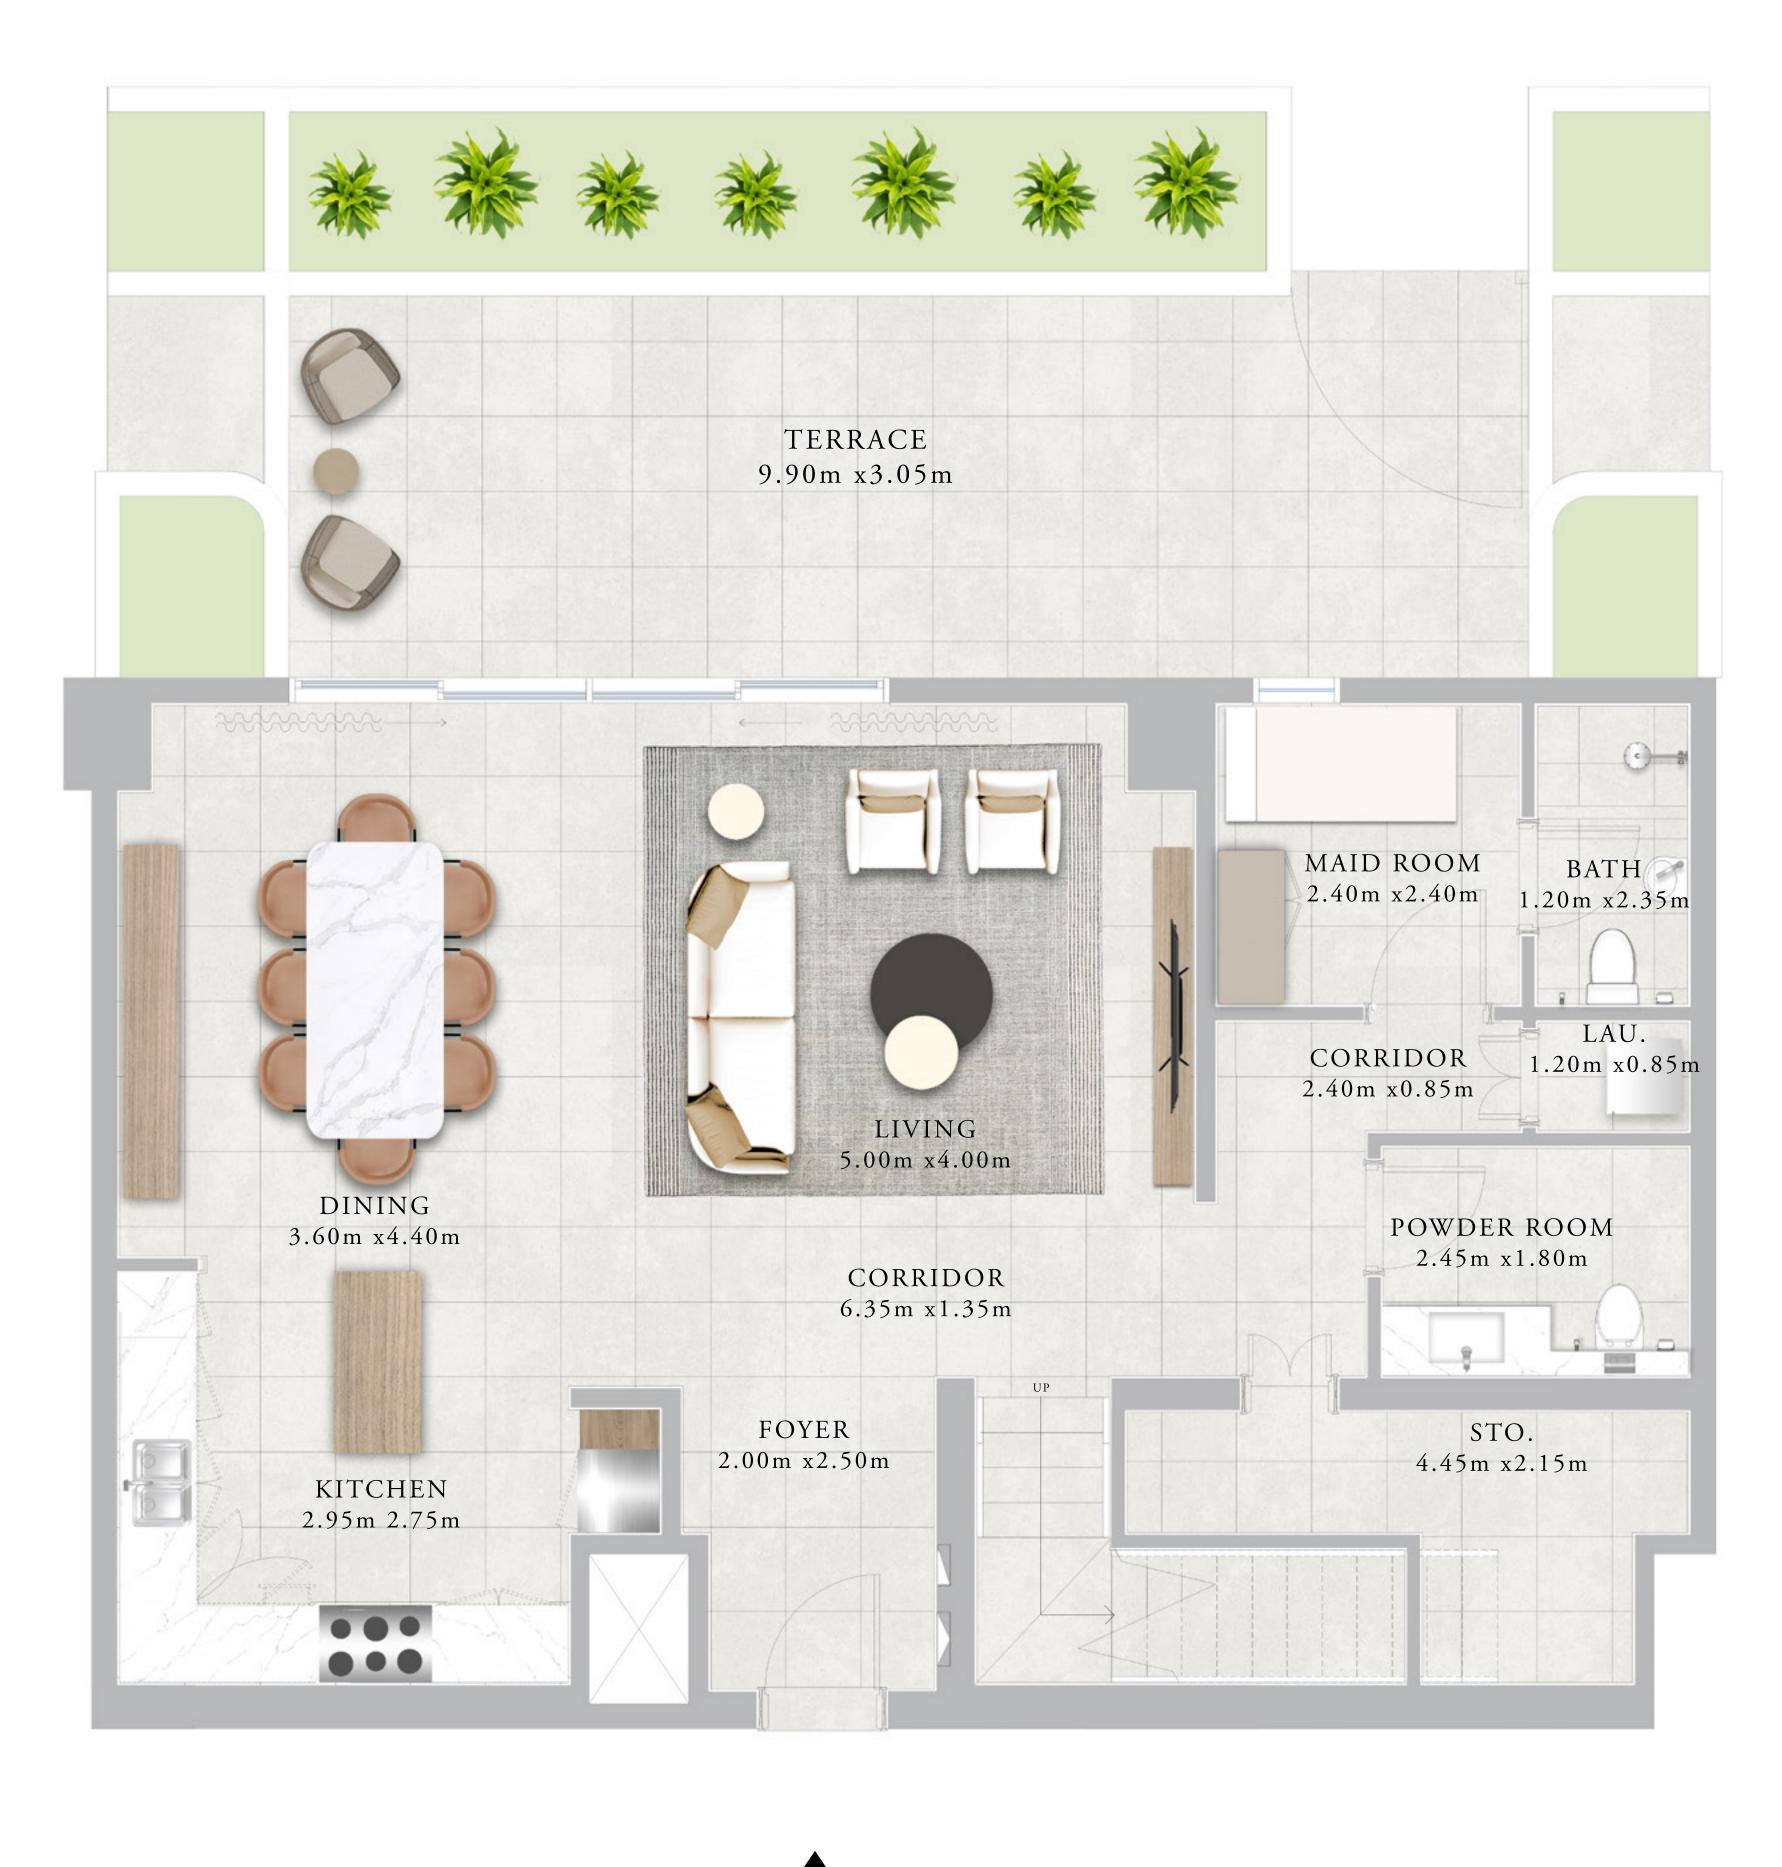

## RASHID YACHTS & MARINA BUILDING 01 DUPLEX-1A

| UNITS               | G 0 2               |                                 |  |
|---------------------|---------------------|---------------------------------|--|
| SUITE AREA          | 202.58 SQ.M.        | 2180.55 SQ.FT.                  |  |
| TERRACE AREA        | 53.55 SQ.M.         | 576.41 SQ.FT.                   |  |
| TOTAL AREA          | 256.13 SQ.M.        | 2756.96 SQ.FT.                  |  |
|                     |                     |                                 |  |
| UNITS               | G 0 4               |                                 |  |
| UNITS<br>Suite Area | G04<br>203.65 SQ.M. | 2192.07 SQ.FT.                  |  |
|                     |                     | 2192.07 SQ.FT.<br>576.84 SQ.FT. |  |

KEY PLAN

GROUND FLOOR LEVEL

FIRST FLOOR LEVEL

B01

FLOOR PLAN 1. All dimensions are in imperial and metric, and measured from finish to finish excluding construction tolerances. 2. All materials, dimensions, and drawings are approximate only. 3. Information is subject to change without notice, at developer's absolute discretion. 4. Actual area may vary from the stated area. 5. Drawings not to scale. 6. All images used are for illustrative purposes only and do not represent the actual size, features, specifications, fittings, and furnishings. 7. The developer reserves the right to make revisions / alterations, at it's absolute discretion, without any liability whatsoever.