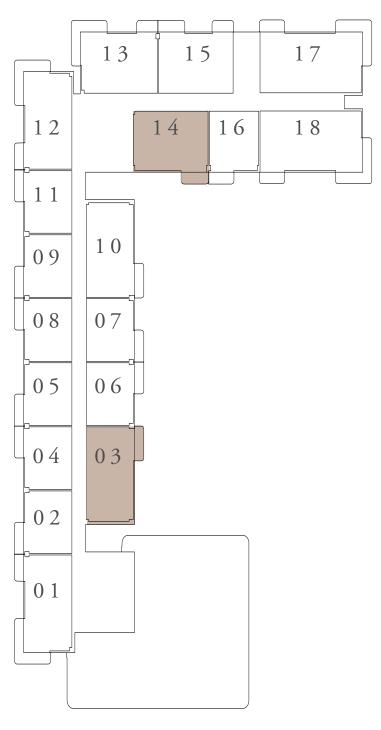

KEY PLAN

FIRST FLOOR LEVEL

FLOOR PLAN 1. All dimensions are in imperial and metric, and measured from finish to finish excluding construction tolerances. 2. All materials, dimensions, and drawings are approximate only. 3. Information is subject to change without notice, at developer's absolute discretion. 4. Actual area may vary from the stated area. 5. Drawings not to scale. 6. All images used are for illustrative purposes only and do not represent the actual size, features, specifications, fittings, and furnishings. 7. The developer reserves the right to make revisions / alterations, at it's absolute discretion, without any liability whatsoever.

## KEY PLAN

FIRST FLOOR LEVEL

FLOOR PLAN 1. All dimensions are in imperial and metric, and measured from finish to finish excluding construction tolerances. 2. All materials, dimensions, and drawings are approximate only. 3. Information is subject to change without notice, at developer's absolute discretion. 4. Actual area may vary from the stated area. 5. Drawings not to scale. 6. All images used are for illustrative purposes only and do not represent the actual size, features, specifications, fittings, and furnishings. 7. The developer reserves the right to make revisions / alterations, at it's absolute discretion, without any liability whatsoever.