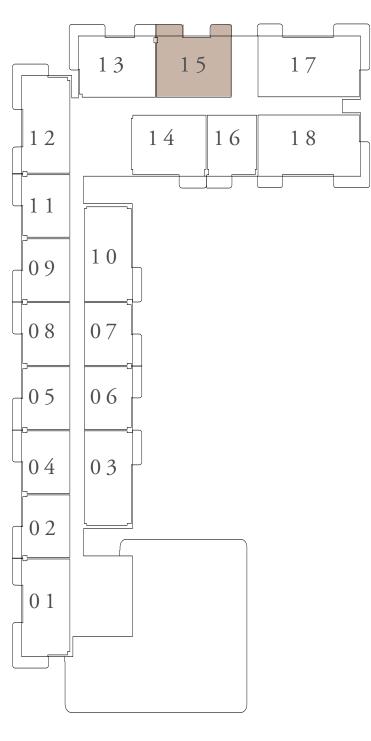

KEY PLAN

FIRST FLOOR LEVEL

FLOOR PLAN 1. All dimensions are in imperial and metric, and measured from finish to finish excluding construction tolerances. 2. All materials, dimensions, and drawings are approximate only. 3. Information is subject to change without notice, at developer's absolute discretion. 4. Actual area may vary from the stated area. 5. Drawings not to scale. 6. All images used are for illustrative purposes only and do not represent the actual size, features, specifications, fittings, and furnishings. 7. The developer reserves the right to make revisions / alterations, at it's absolute discretion, without any liability whatsoever.

KEY PLAN

FIRST FLOOR LEVEL

FLOOR PLAN 1. All dimensions are in imperial and metric, and measured from finish to finish to finish to finish to finish excluding construction tolerances. 2. All materials, dimensions, and drawings are approximate only. 3. Information is subject to change without notice, at developer's absolute discretion. 4. Actual area may vary from the stated area. 5. Drawings not to scale. 6. All images used are for illustrative purposes only and do not represent the actual size, features, specifications, fittings, and furnishings. 7. The developer reserves the right to make revisions / alterations, at it's absolute discretion, without any liability whatsoever.