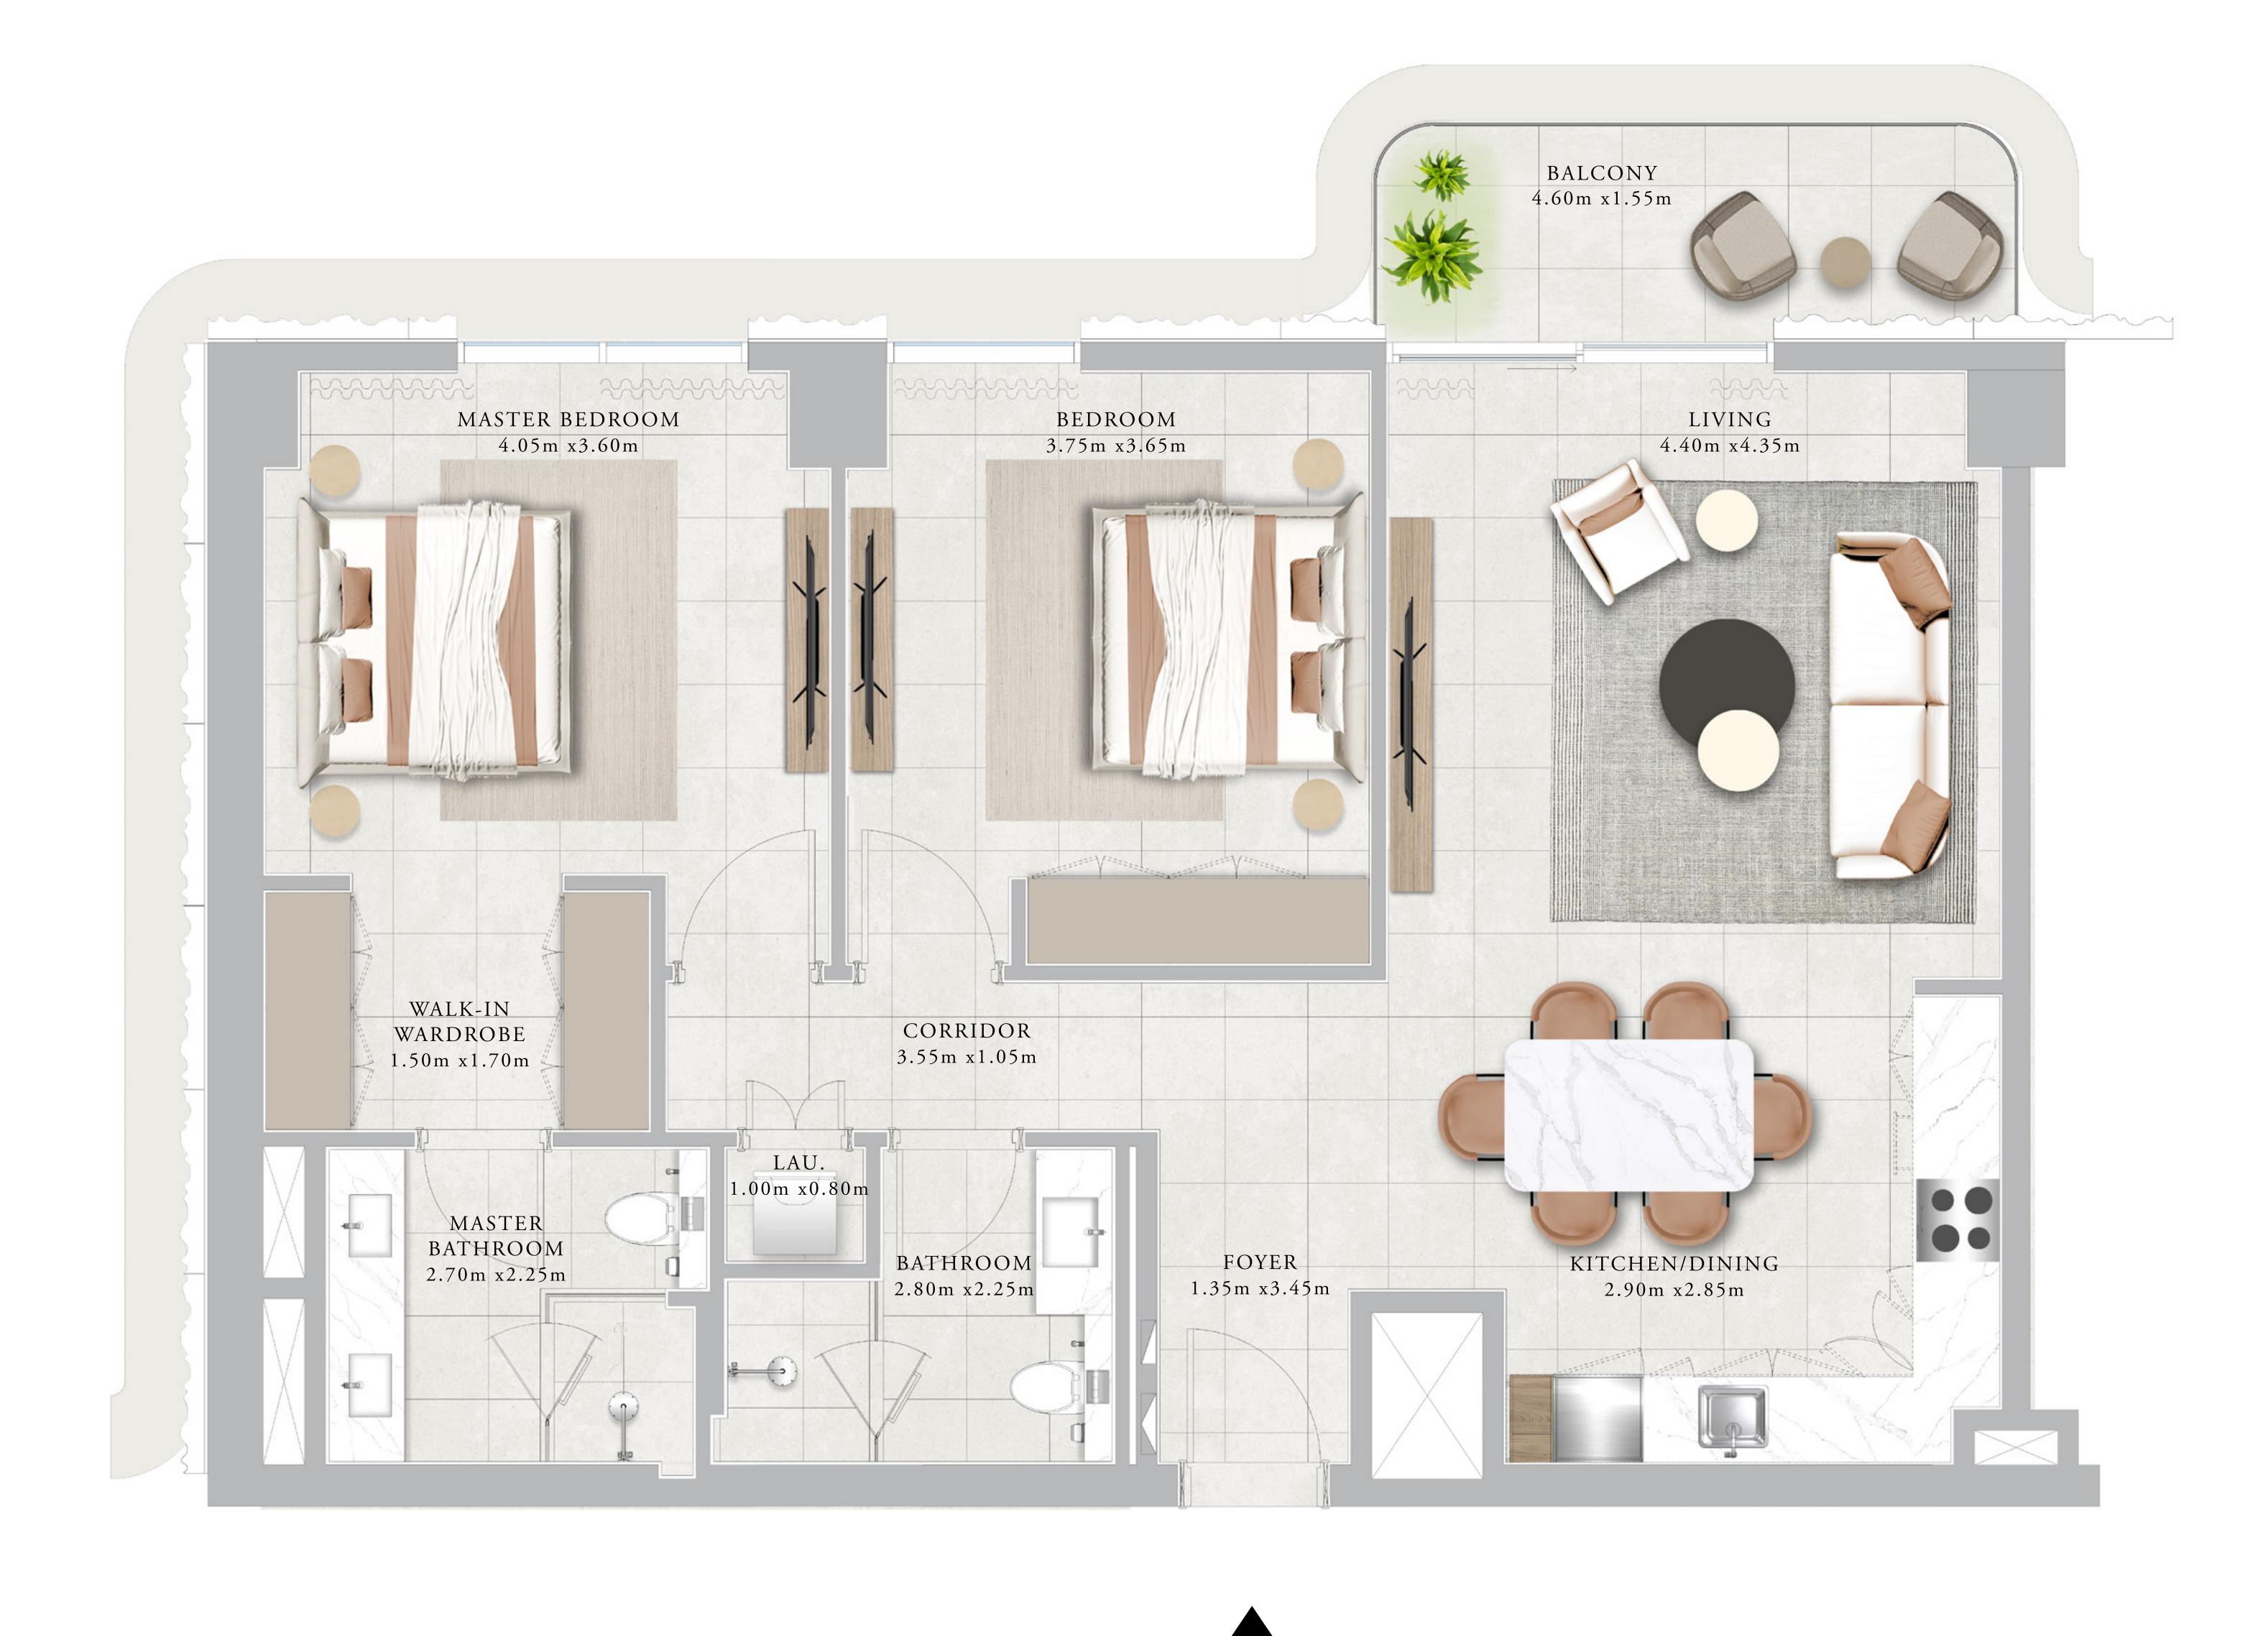

# BUILDING 01 1 BEDROOM-2C

|   | UNITS        | 201,301,401,501 |    |
|---|--------------|-----------------|----|
|   | SUITE AREA   | 70.07 SQ.M.     | 75 |
| _ | BALCONY AREA | 12.21 SQ.M.     | 13 |
|   | TOTAL AREA   | 82.28 SQ.M.     | 88 |
|   |              |                 |    |

KEY PLAN

LEVEL 2ND TO 5TH

FLOOR PLAN 1. All dimensions are in imperial and metric, and measured from finish to finish excluding construction tolerances. 2. All materials, dimensions, and drawings are approximate only. 3. Information is subject to change without notice, at developer's absolute discretion. 4. Actual area may vary from the stated area. 5. Drawings not to scale. 6. All images used are for illustrative purposes only and do not represent the actual size, features, specifications, fittings, and furnishings. 7. The developer reserves the right to make revisions / alterations, at it's absolute discretion, without any liability whatsoever.

54.23 SQ.FT.

31.43 SQ.FT.

885.66 SQ.FT.