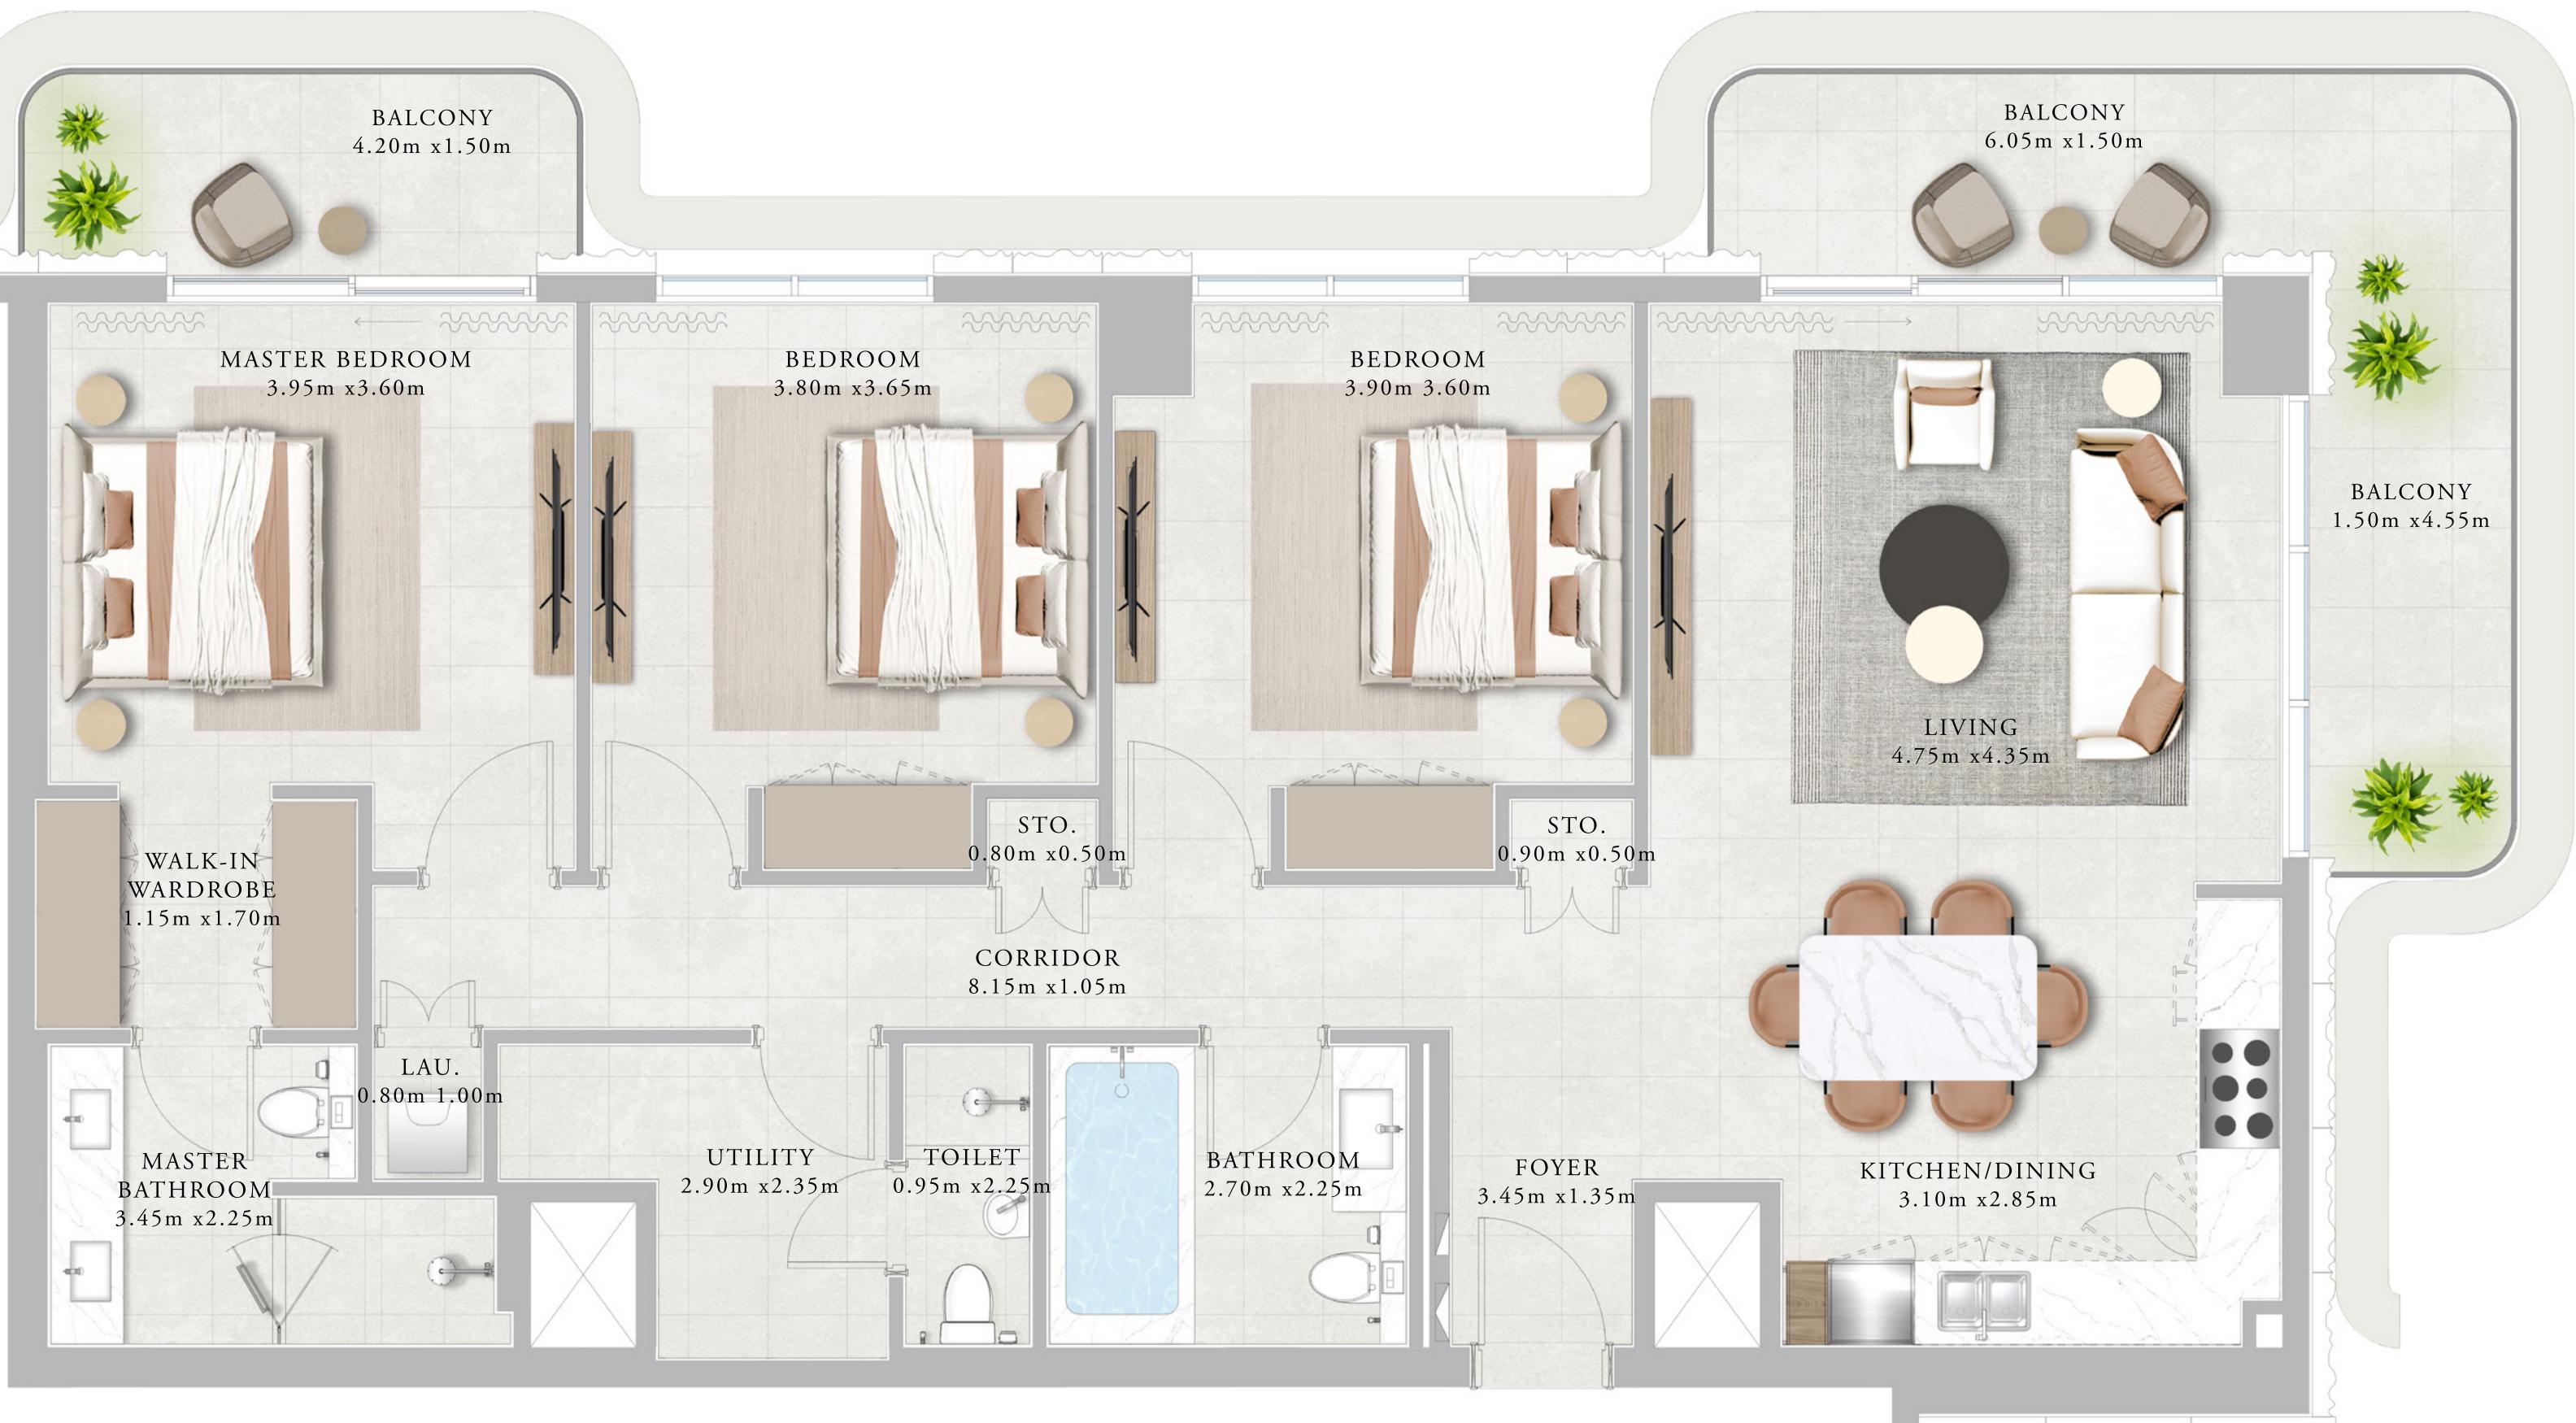

## RASHID YACHTS & MARINA BUILDING 01 DUPLEX-1A

| UNITS               | G 0 2               |                                 |  |
|---------------------|---------------------|---------------------------------|--|
| SUITE AREA          | 202.58 SQ.M.        | 2180.55 SQ.FT.                  |  |
| TERRACE AREA        | 53.55 SQ.M.         | 576.41 SQ.FT.                   |  |
| TOTAL AREA          | 256.13 SQ.M.        | 2756.96 SQ.FT.                  |  |
|                     |                     |                                 |  |
| UNITS               | G 0 4               |                                 |  |
| UNITS<br>Suite Area | G04<br>203.65 SQ.M. | 2192.07 SQ.FT.                  |  |
|                     |                     | 2192.07 SQ.FT.<br>576.84 SQ.FT. |  |