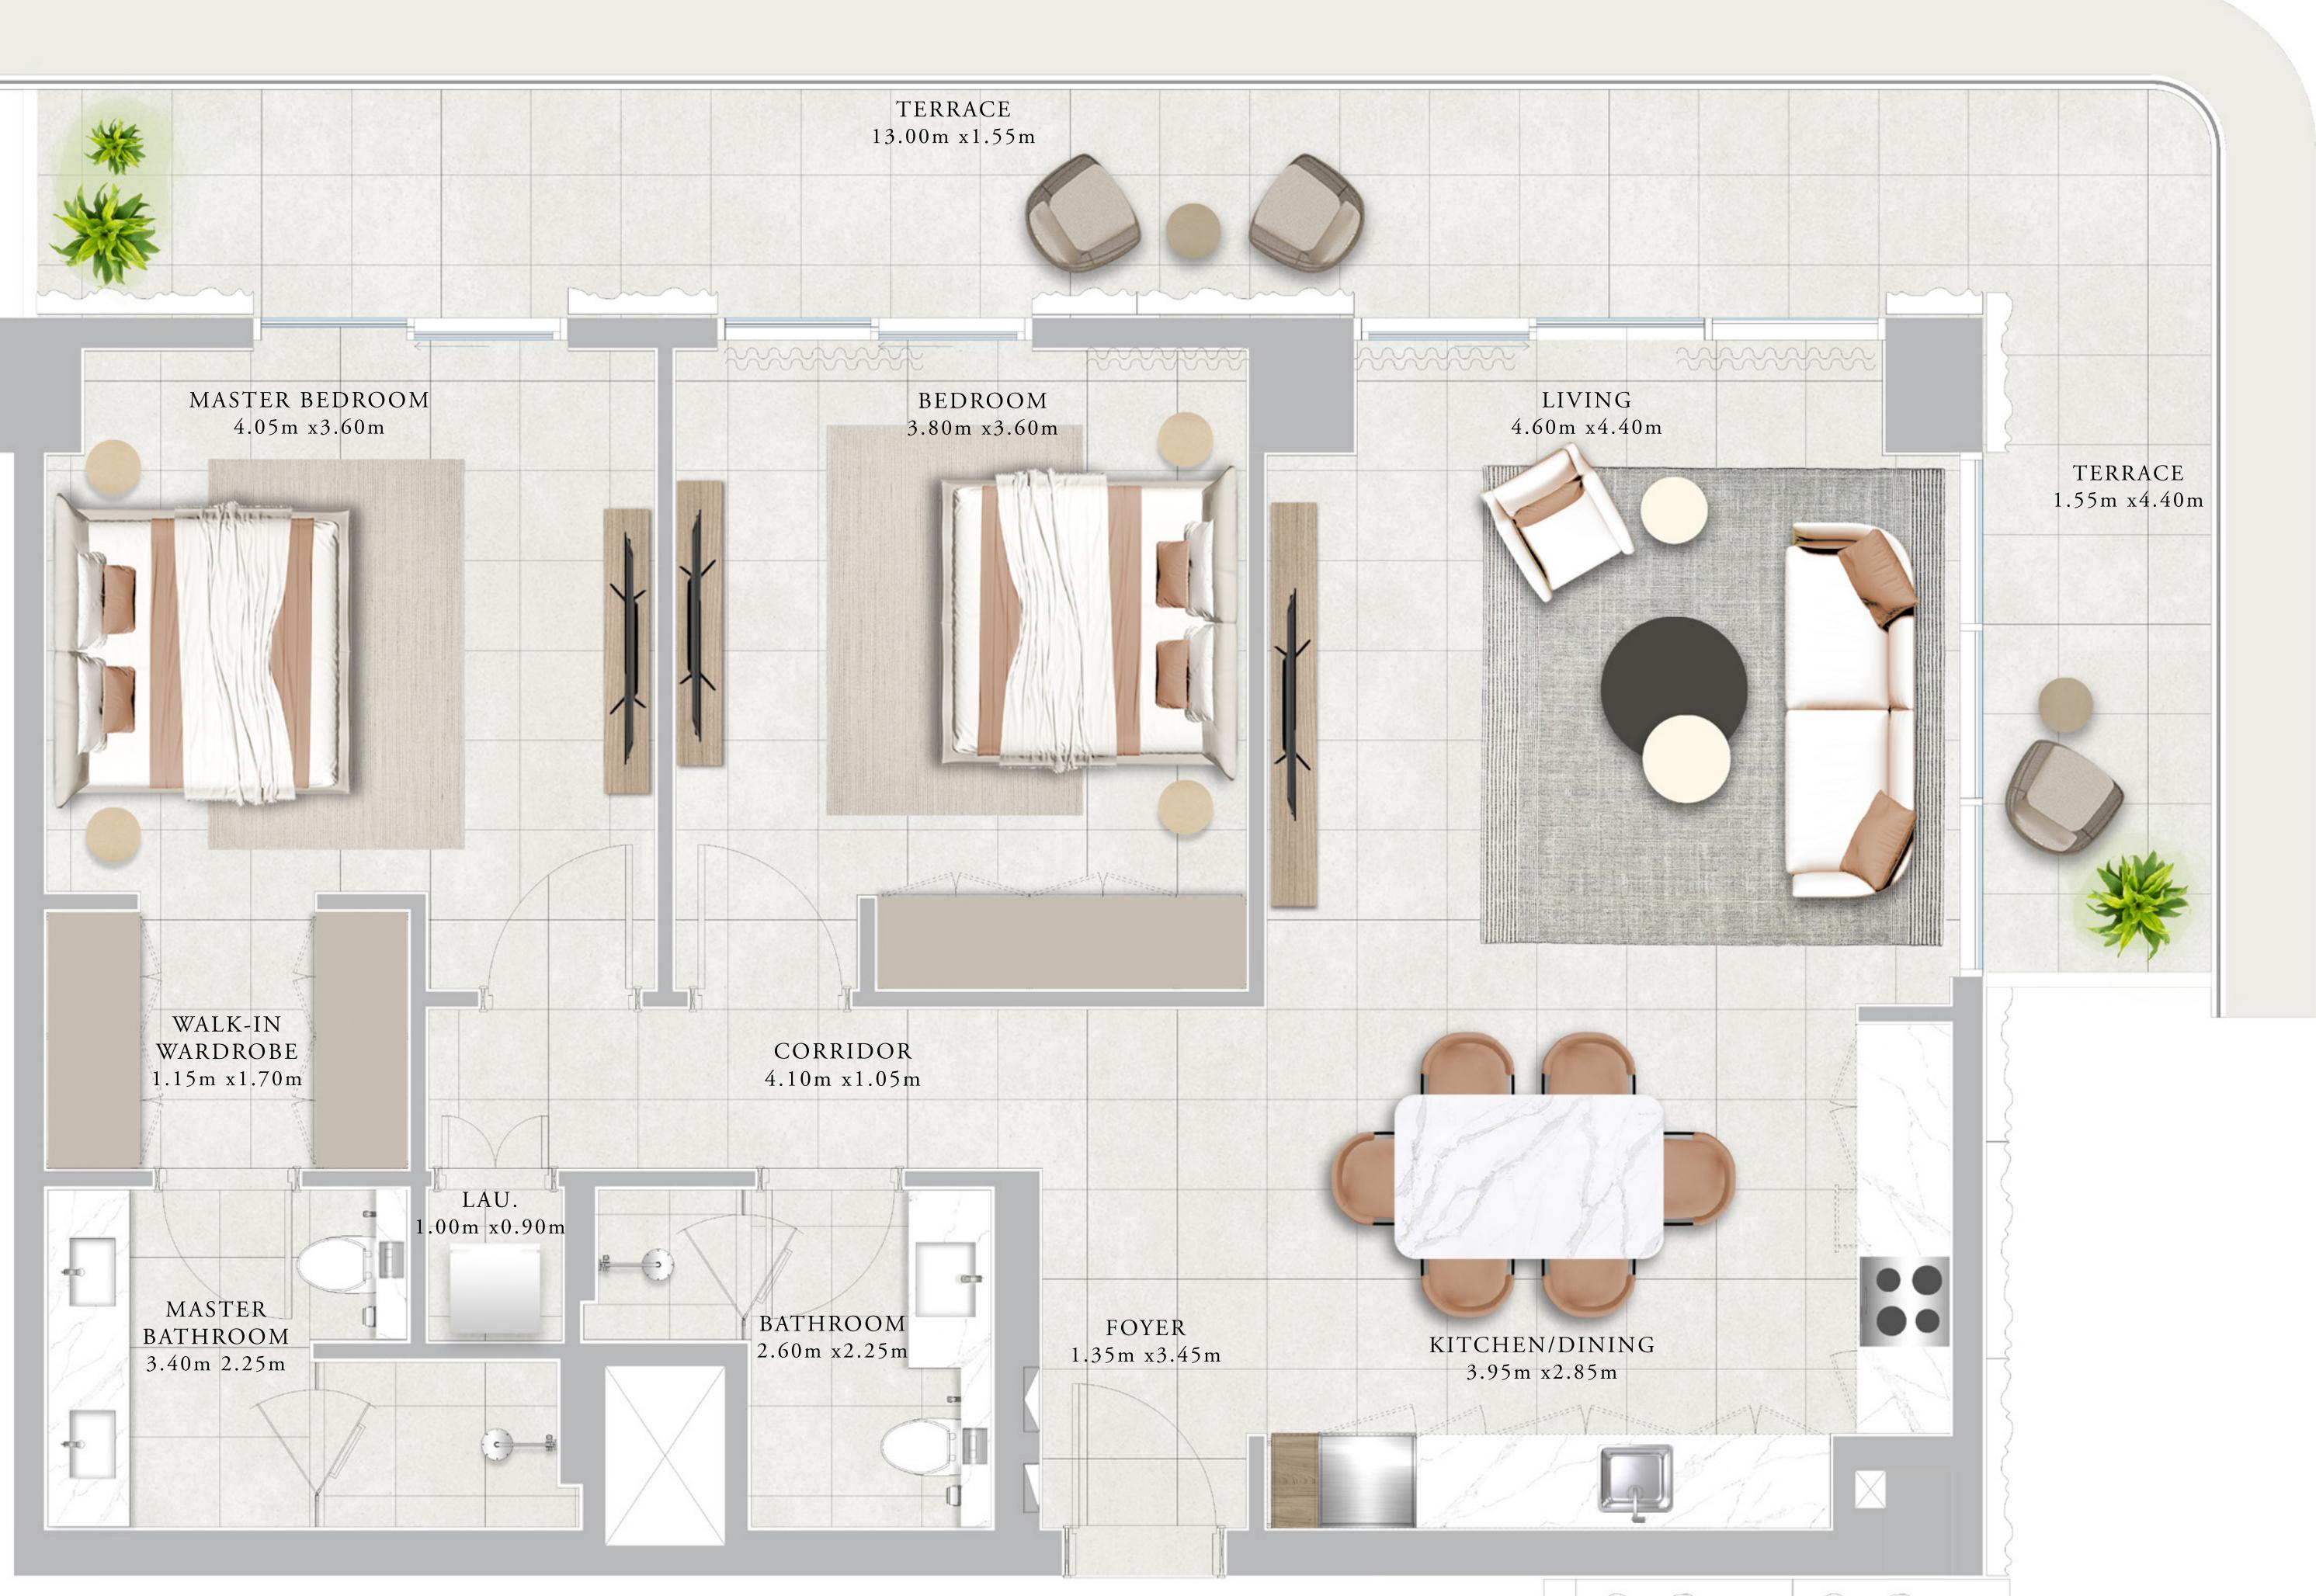

## BUILDING 01 3 BEDROOM-1E

| UNITS        | 221,321,421,521 | ,617, |
|--------------|-----------------|-------|
| SUITE AREA   | 139.27 SQ.M.    | 14    |
| BALCONY AREA | 24.09 SQ.M.     | 2     |
| TOTAL AREA   | 163.36 SQ.M.    | 17    |

LEVEL 2ND TO 5TH

LEVEL 6TH & 7TH

FLOOR PLAN 1. All dimensions are in imperial and metric, and measured from finish to finish to finish to finish excluding construction tolerances. 2. All materials, dimensions, and drawings are approximate only. 3. Information is subject to change without notice, at developer's absolute discretion. 4. Actual area may vary from the stated area. 5. Drawings not to scale. 6. All images used are for illustrative purposes only and do not represent the actual size, features, specifications, fittings, and furnishings. 7. The developer reserves the right to make revisions / alterations, at it's absolute discretion, without any liability whatsoever.

717,805,905,1005

1499.09 SQ.FT.

259.30 SQ.FT.

1758.39 SQ.FT.

hand