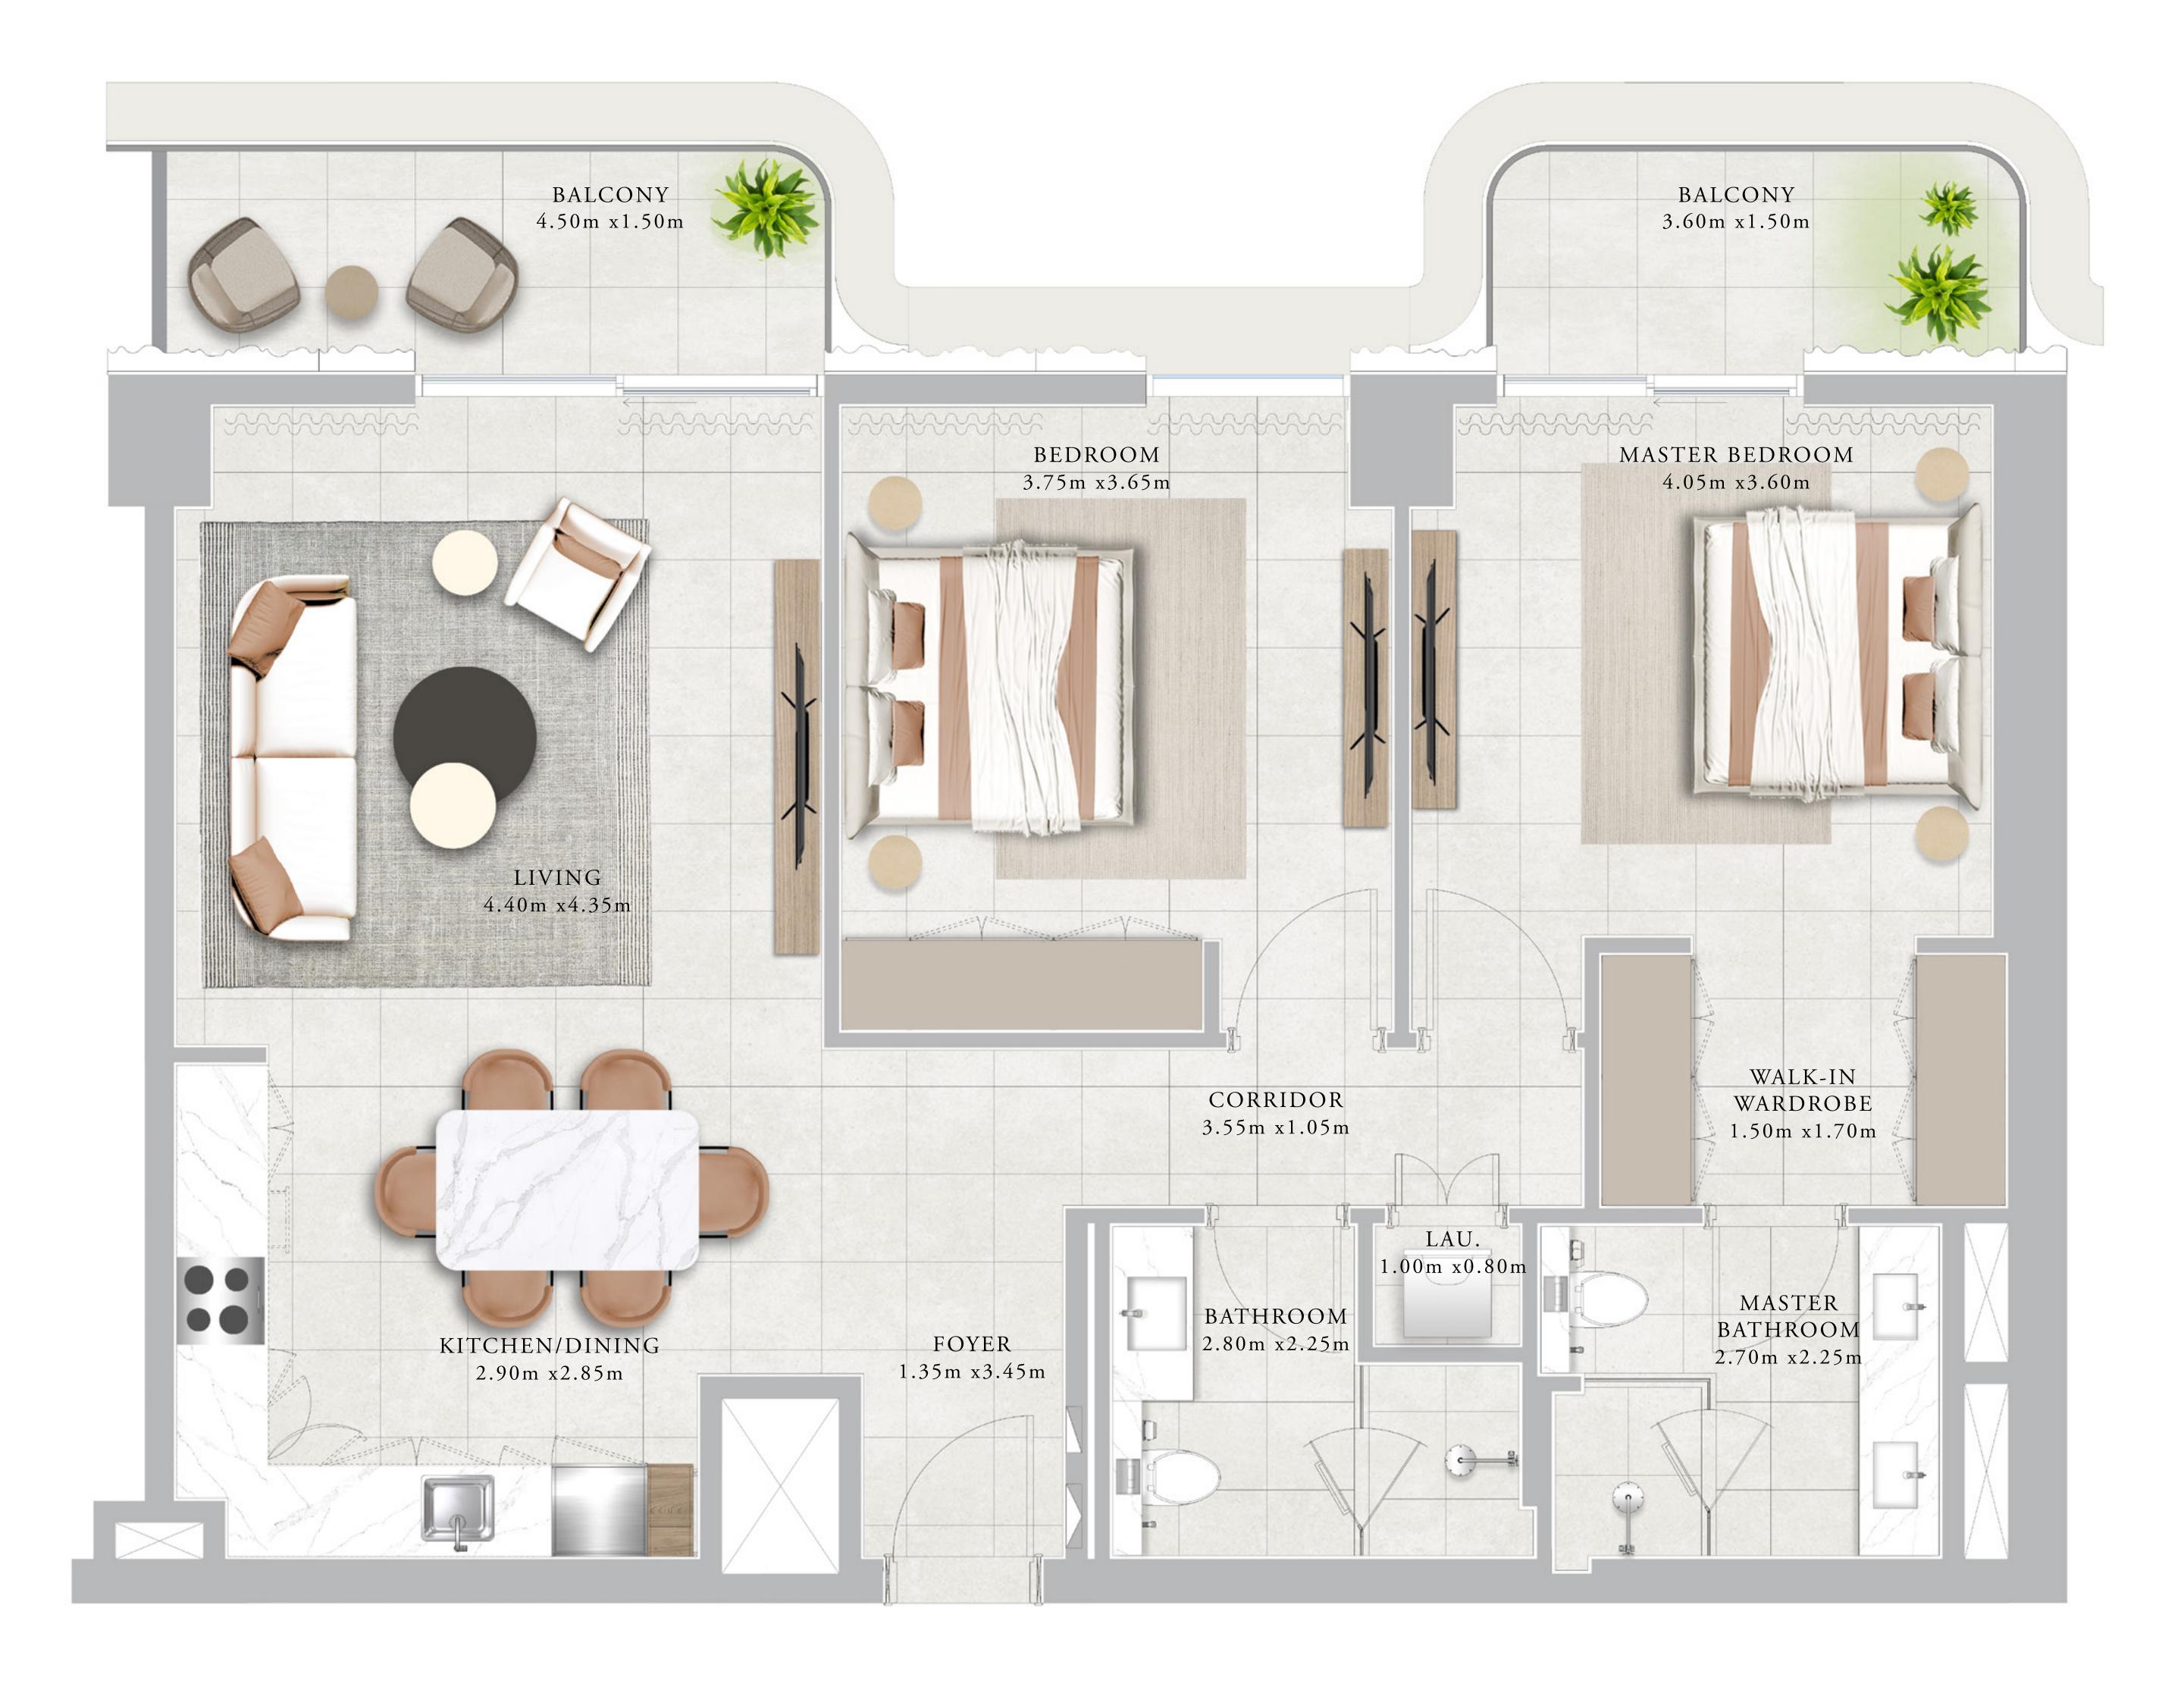

# BUILDING 01 2 BEDROOM-1B

| UNITS            | 102          |    |
|------------------|--------------|----|
| <br>SUITE AREA   | 103.79 SQ.M. | 11 |
| <br>TERRACE AREA | SQ.M.        |    |
| TOTAL AREA       | 103.79 SQ.M. | 11 |
|                  |              |    |

## KEY PLAN

FIRST FLOOR LEVEL

FLOOR PLAN 1. All dimensions are in imperial and metric, and measured from finish to finish excluding construction tolerances. 2. All materials, dimensions, and drawings are approximate only. 3. Information is subject to change without notice, at developer's absolute discretion. 4. Actual area may vary from the stated area. 5. Drawings not to scale. 6. All images used are for illustrative purposes only and do not represent the actual size, features, specifications, fittings, and furnishings. 7. The developer reserves the right to make revisions / alterations, at it's absolute discretion, without any liability whatsoever.

117.19 SQ.FT.

SQ.FT.

117.19 SQ.FT.

RASHID YACHTS & MARINA