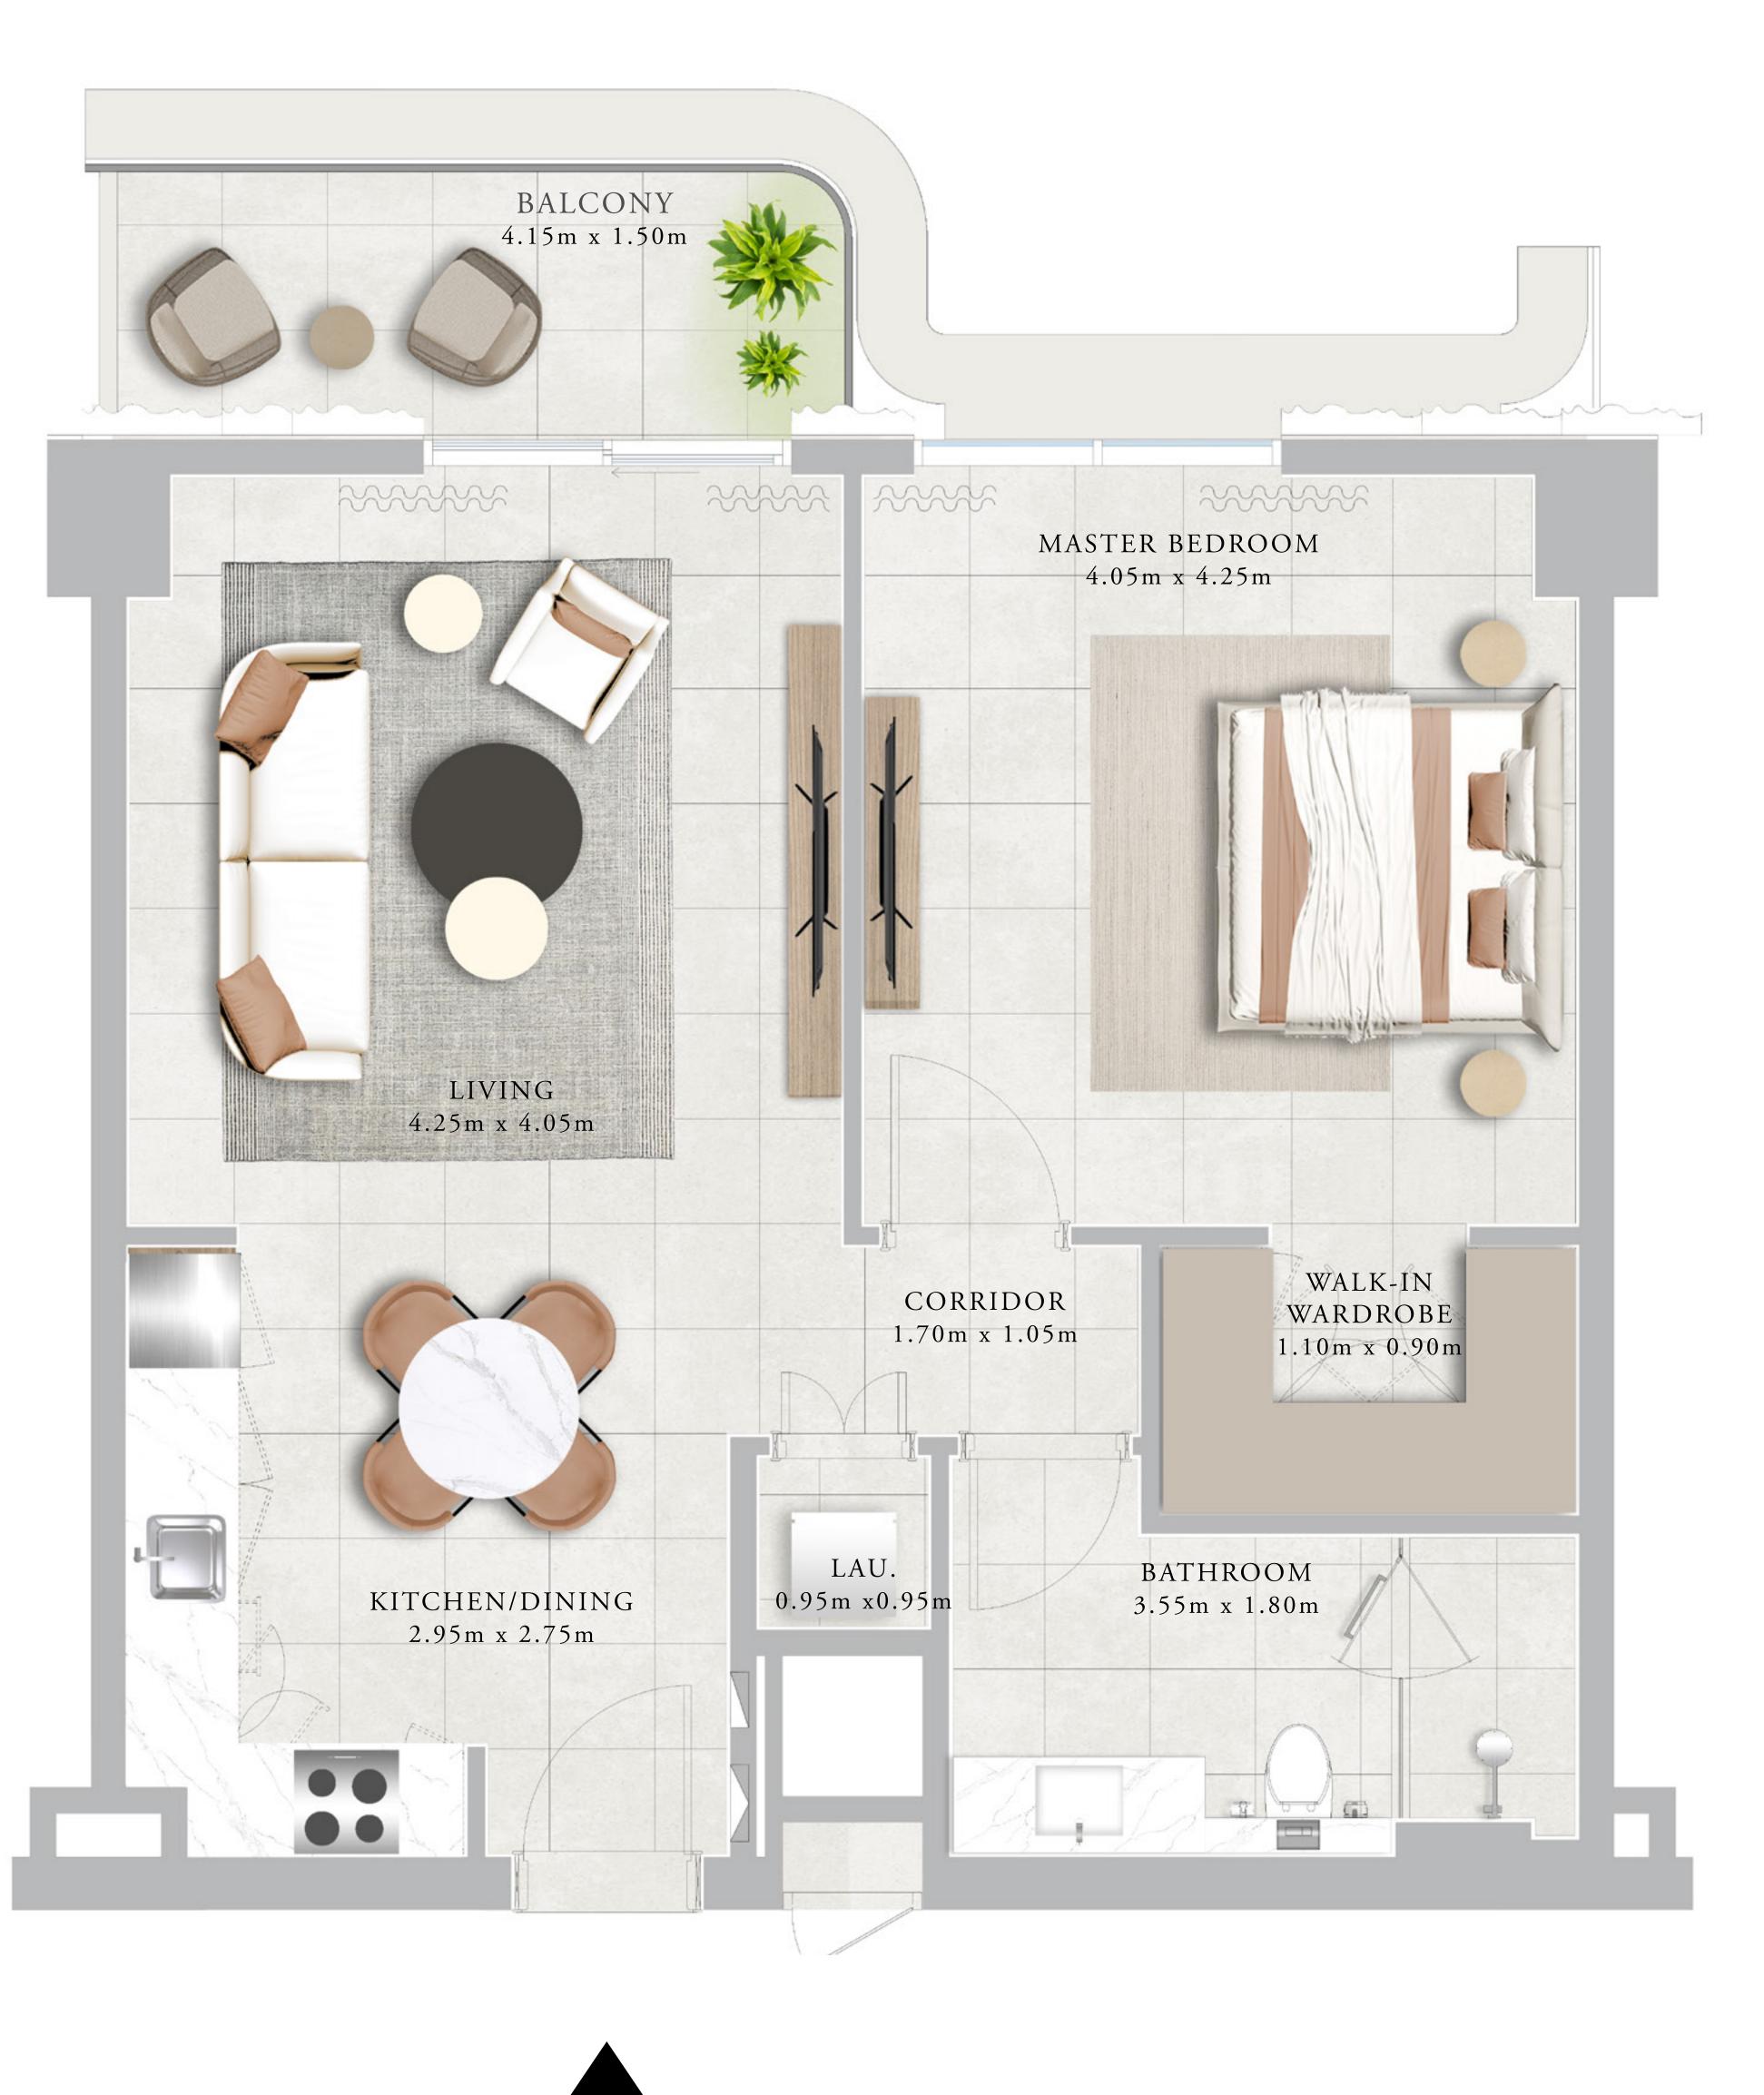

# BUILDING 01 1 BEDROOM-1C

| 107         |                            |
|-------------|----------------------------|
| 68.06 SQ.M. | 73                         |
| 21.52 SQ.M. | 23                         |
| 89.58 SQ.M. | 964                        |
|             | 68.06 SQ.M.<br>21.52 SQ.M. |

KEY PLAN

FIRST FLOOR LEVEL

FLOOR PLAN 1. All dimensions are in imperial and metric, and measured from finish to finish excluding construction tolerances. 2. All materials, dimensions, and drawings are approximate only. 3. Information is subject to change without notice, at developer's absolute discretion. 4. Actual area may vary from the stated area. 5. Drawings not to scale. 6. All images used are for illustrative purposes only and do not represent the actual size, features, specifications, fittings, and furnishings. 7. The developer reserves the right to make revisions / alterations, at it's absolute discretion, without any liability whatsoever.

732.59 SQ.FT.

231.64 SQ.FT.

64.23 SQ.FT.

RASHID YACHTS & MARINA