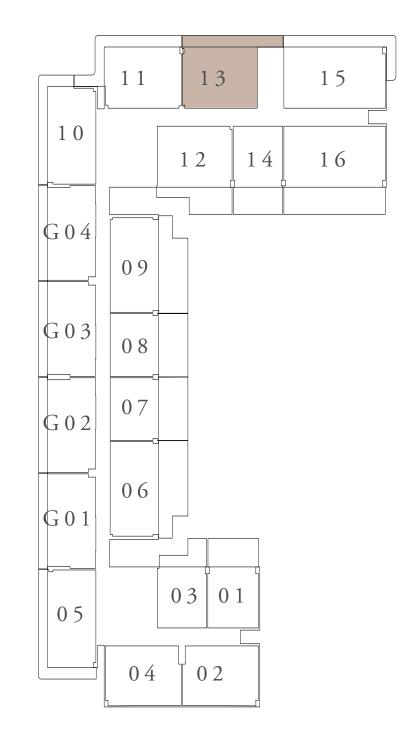

KEY PLAN

KEY SECTION LAYOUT 10 0 Ν **B**01  $\wedge$ 3 GROUND FLOOR

FLOOR PLAN 1. All dimensions are in imperial and metric, and measured from finish to finish excluding construction tolerances. 2. All materials, dimensions, and drawings are approximate only. 3. Information is subject to change without notice, at developer's absolute discretion. 4. Actual area may vary from the stated area. 5. Drawings not to scale. 6. All images used are for illustrative purposes only and do not represent the actual size, features, specifications, fittings, and furnishings. 7. The developer reserves the right to make revisions / alterations, at it's absolute discretion, without any liability whatsoever.