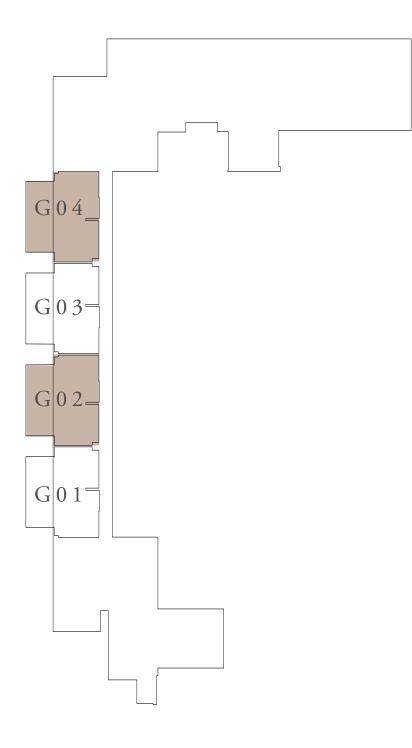

## RASHID YACHTS & MARINA BUILDING 01 DUPLEX-1A

| UNITS               | G 0 2               |                                 |  |
|---------------------|---------------------|---------------------------------|--|
| SUITE AREA          | 202.58 SQ.M.        | 2180.55 SQ.FT.                  |  |
| TERRACE AREA        | 53.55 SQ.M.         | 576.41 SQ.FT.                   |  |
| TOTAL AREA          | 256.13 SQ.M.        | 2756.96 SQ.FT.                  |  |
|                     |                     |                                 |  |
| UNITS               | G 0 4               |                                 |  |
| UNITS<br>Suite Area | G04<br>203.65 SQ.M. | 2192.07 SQ.FT.                  |  |
|                     |                     | 2192.07 SQ.FT.<br>576.84 SQ.FT. |  |

KEY PLAN

GROUND FLOOR LEVEL

FIRST FLOOR LEVEL

B01

FLOOR PLAN 1. All dimensions are in imperial and metric, and measured from finish to finish excluding construction tolerances. 2. All materials, dimensions, and drawings are approximate only. 3. Information is subject to change without notice, at developer's absolute discretion. 4. Actual area may vary from the stated area. 5. Drawings not to scale. 6. All images used are for illustrative purposes only and do not represent the actual size, features, specifications, fittings, and furnishings. 7. The developer reserves the right to make revisions / alterations, at it's absolute discretion, without any liability whatsoever.