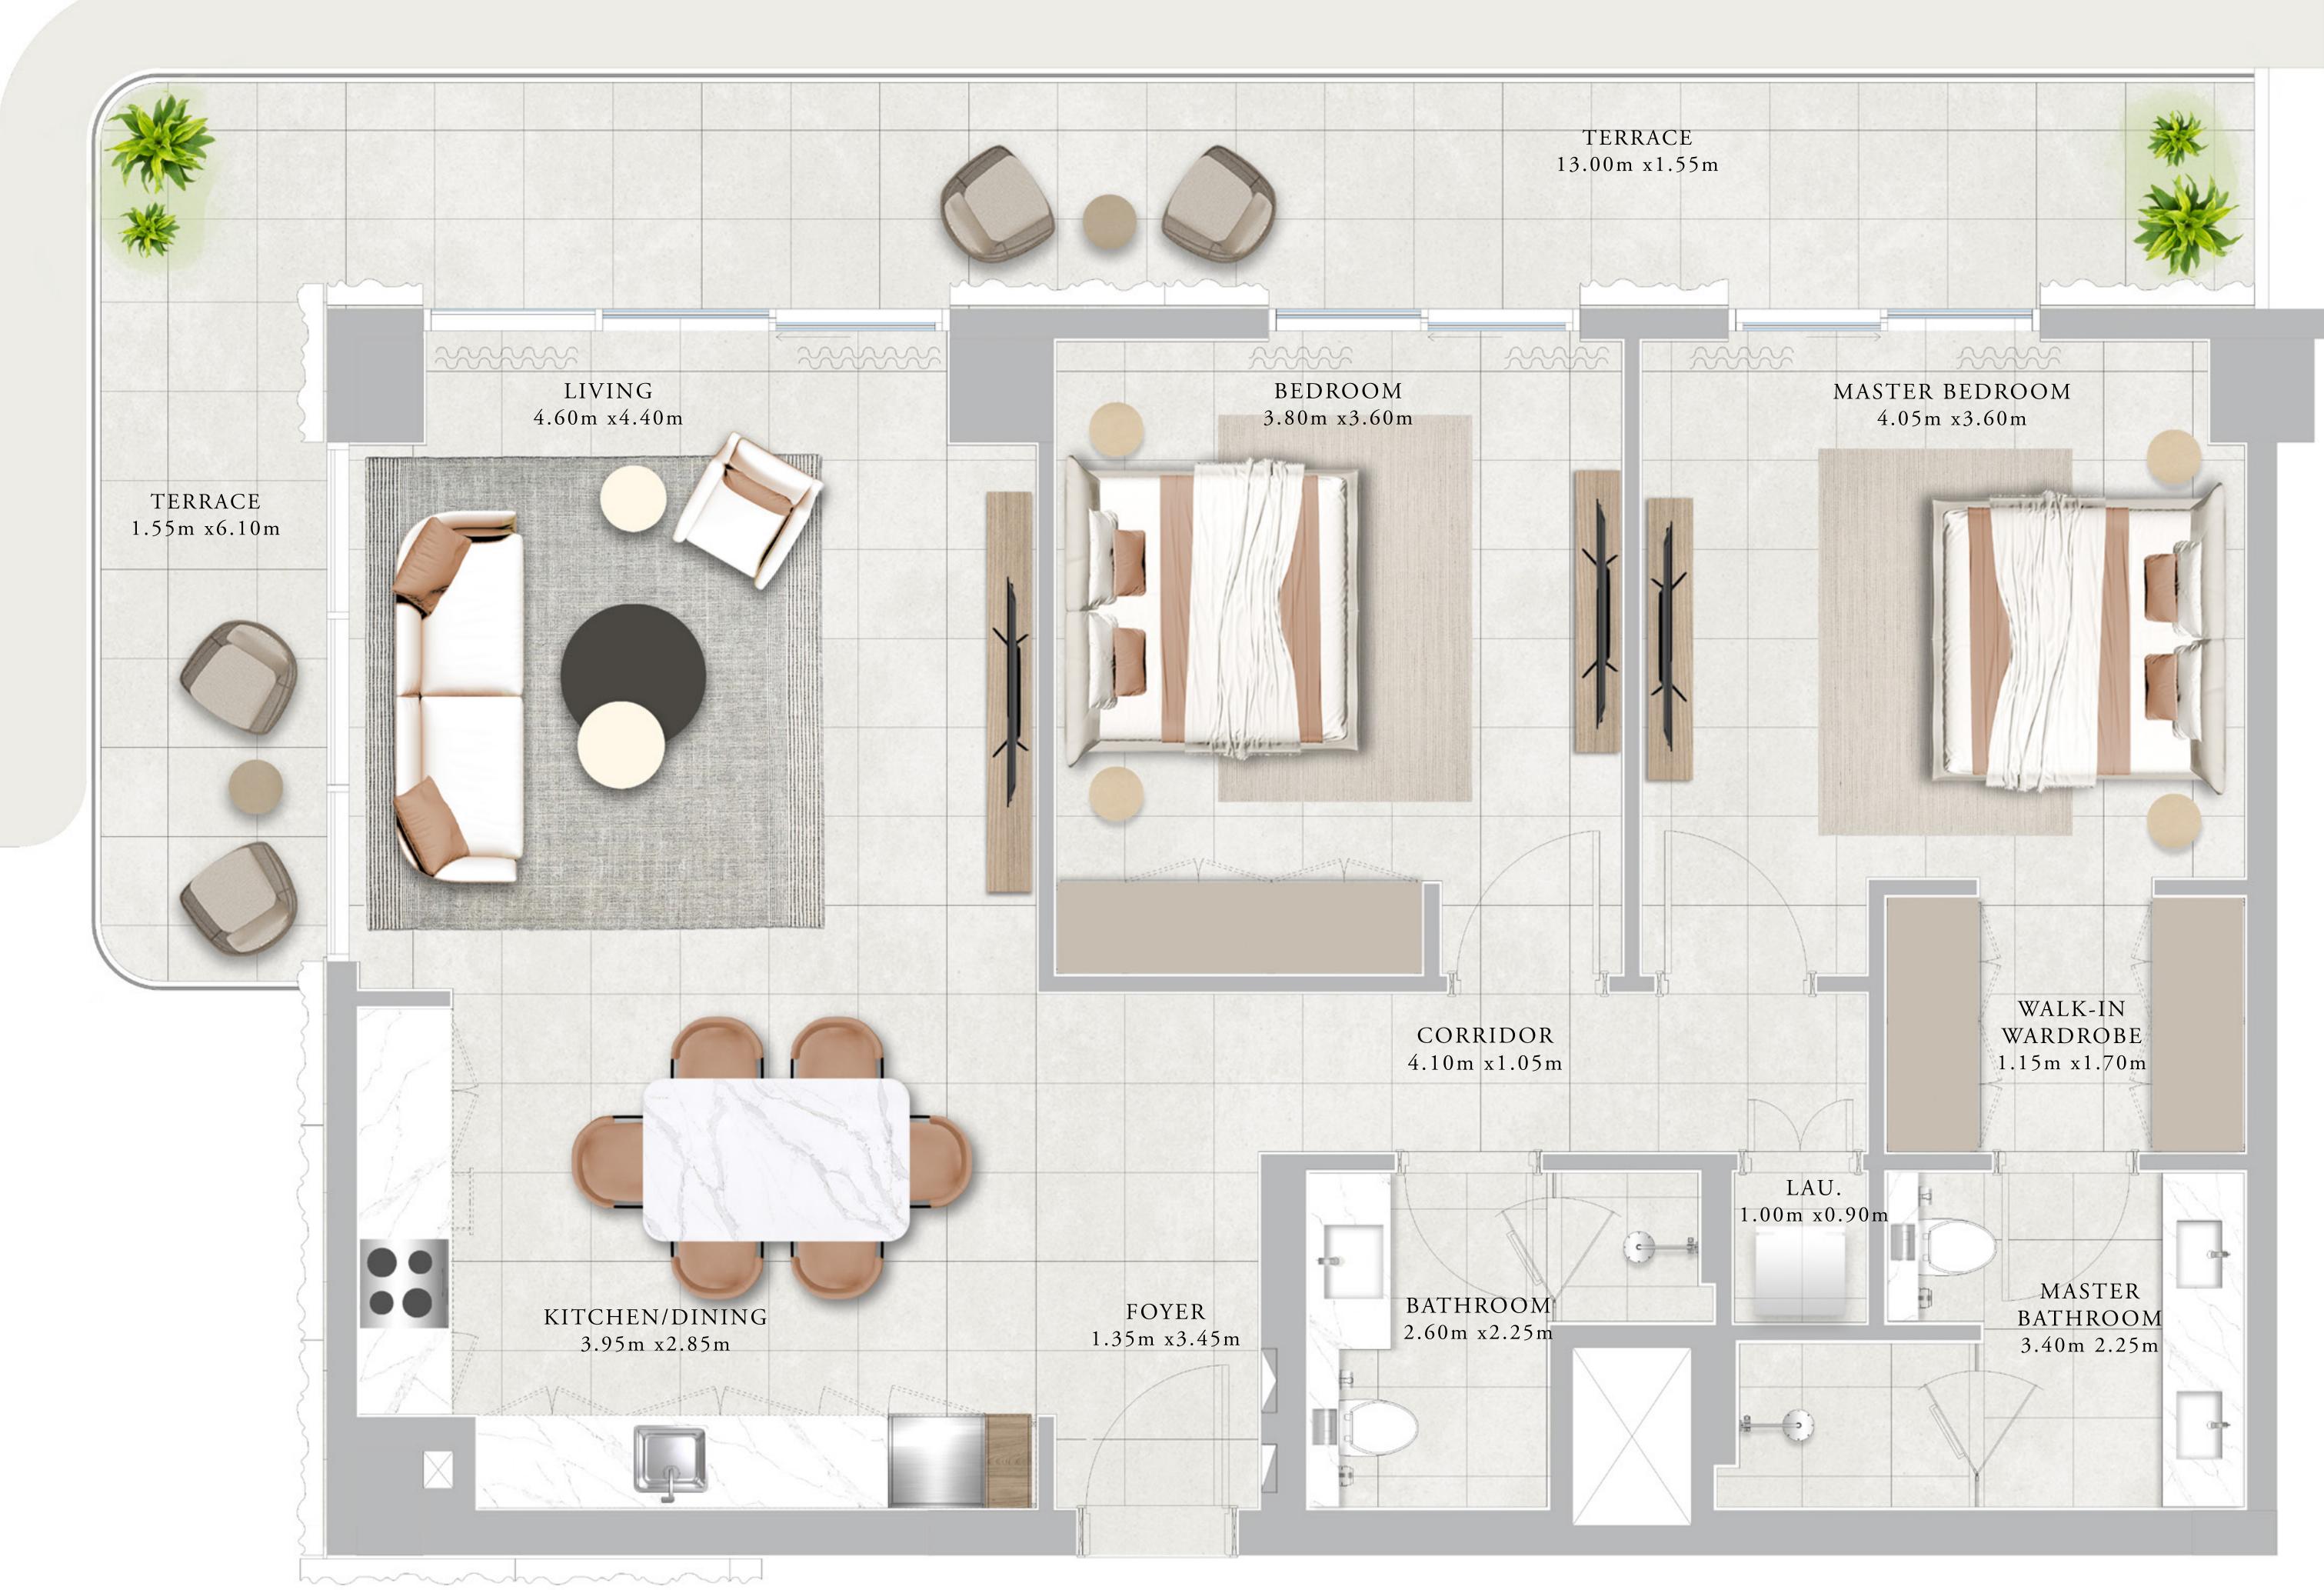

# BUILDING 01 2 BEDROOM-1B

| UNITS            | 102          |    |
|------------------|--------------|----|
| <br>SUITE AREA   | 103.79 SQ.M. | 11 |
| <br>TERRACE AREA | SQ.M.        |    |
| TOTAL AREA       | 103.79 SQ.M. | 11 |
|                  |              |    |

117.19 SQ.FT.

SQ.FT.

117.19 SQ.FT.

RASHID YACHTS & MARINA