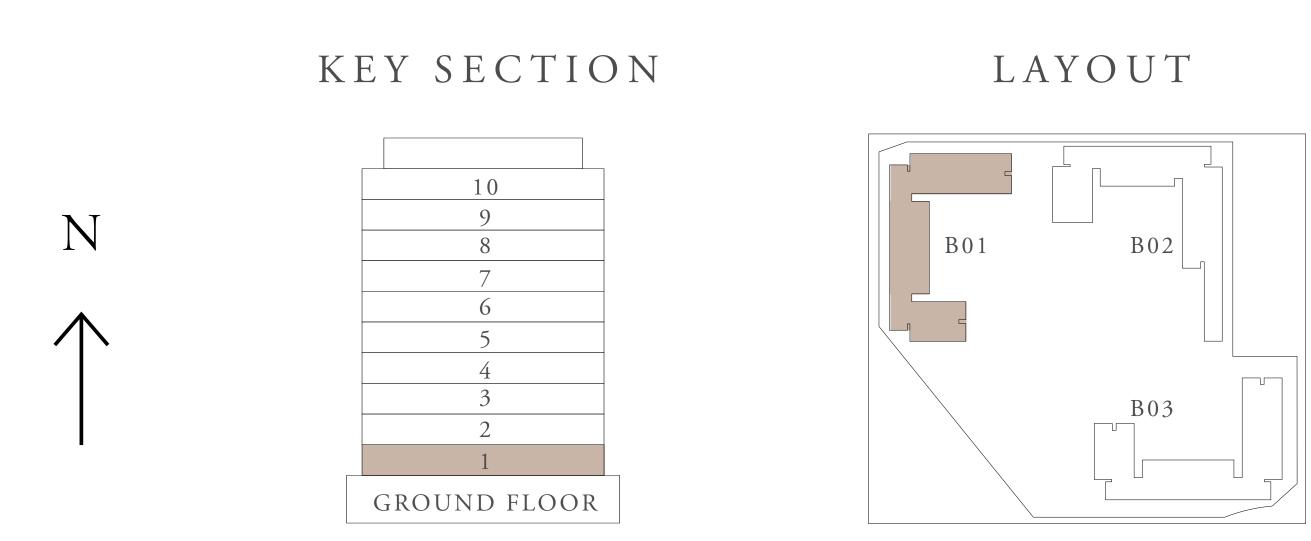

## RASHID YACHTS & MARINA BUILDING 01 DUPLEX-1A

| UNITS               | G 0 2               |                                 |  |
|---------------------|---------------------|---------------------------------|--|
| SUITE AREA          | 202.58 SQ.M.        | 2180.55 SQ.FT.                  |  |
| TERRACE AREA        | 53.55 SQ.M.         | 576.41 SQ.FT.                   |  |
| TOTAL AREA          | 256.13 SQ.M.        | 2756.96 SQ.FT.                  |  |
|                     |                     |                                 |  |
| UNITS               | G 0 4               |                                 |  |
| UNITS<br>Suite Area | G04<br>203.65 SQ.M. | 2192.07 SQ.FT.                  |  |
|                     |                     | 2192.07 SQ.FT.<br>576.84 SQ.FT. |  |

KEY PLAN

GROUND FLOOR LEVEL

FIRST FLOOR LEVEL

B01

FLOOR PLAN 1. All dimensions are in imperial and metric, and measured from finish to finish excluding construction tolerances. 2. All materials, dimensions, and drawings are approximate only. 3. Information is subject to change without notice, at developer's absolute discretion. 4. Actual area may vary from the stated area. 5. Drawings not to scale. 6. All images used are for illustrative purposes only and do not represent the actual size, features, specifications, fittings, and furnishings. 7. The developer reserves the right to make revisions / alterations, at it's absolute discretion, without any liability whatsoever.

## RASHID YACHTS & MARINA BUILDING 01 DUPLEX-1B

| UNITS                      | G 0 1        |                                 |  |
|----------------------------|--------------|---------------------------------|--|
| SUITE AREA                 | 203.66 SQ.M. | 2192.18 SQ.FT.                  |  |
| TERRACE AREA               | 53.55 SQ.M.  | 576.41 SQ.FT.                   |  |
| TOTAL AREA                 | 257.21 SQ.M. | 2768.59 SQ.FT.                  |  |
| UNITS                      | G 0 3        |                                 |  |
|                            |              |                                 |  |
| SUITE AREA                 | 202.58 SQ.M. | 2180.55 SQ.FT.                  |  |
| SUITE AREA<br>TERRACE AREA |              | 2180.55 SQ.FT.<br>576.73 SQ.FT. |  |

KEY PLAN

GROUND FLOOR LEVEL

FIRST FLOOR LEVEL

**B**01

FLOOR PLAN 1. All dimensions are in imperial and metric, and measured from finish to finish excluding construction tolerances. 2. All materials, dimensions, and drawings are approximate only. 3. Information is subject to change without notice, at developer's absolute discretion. 4. Actual area may vary from the stated area. 5. Drawings not to scale. 6. All images used are for illustrative purposes only and do not represent the actual size, features, specifications, fittings, and furnishings. 7. The developer reserves the right to make revisions / alterations, at it's absolute discretion, without any liability whatsoever.