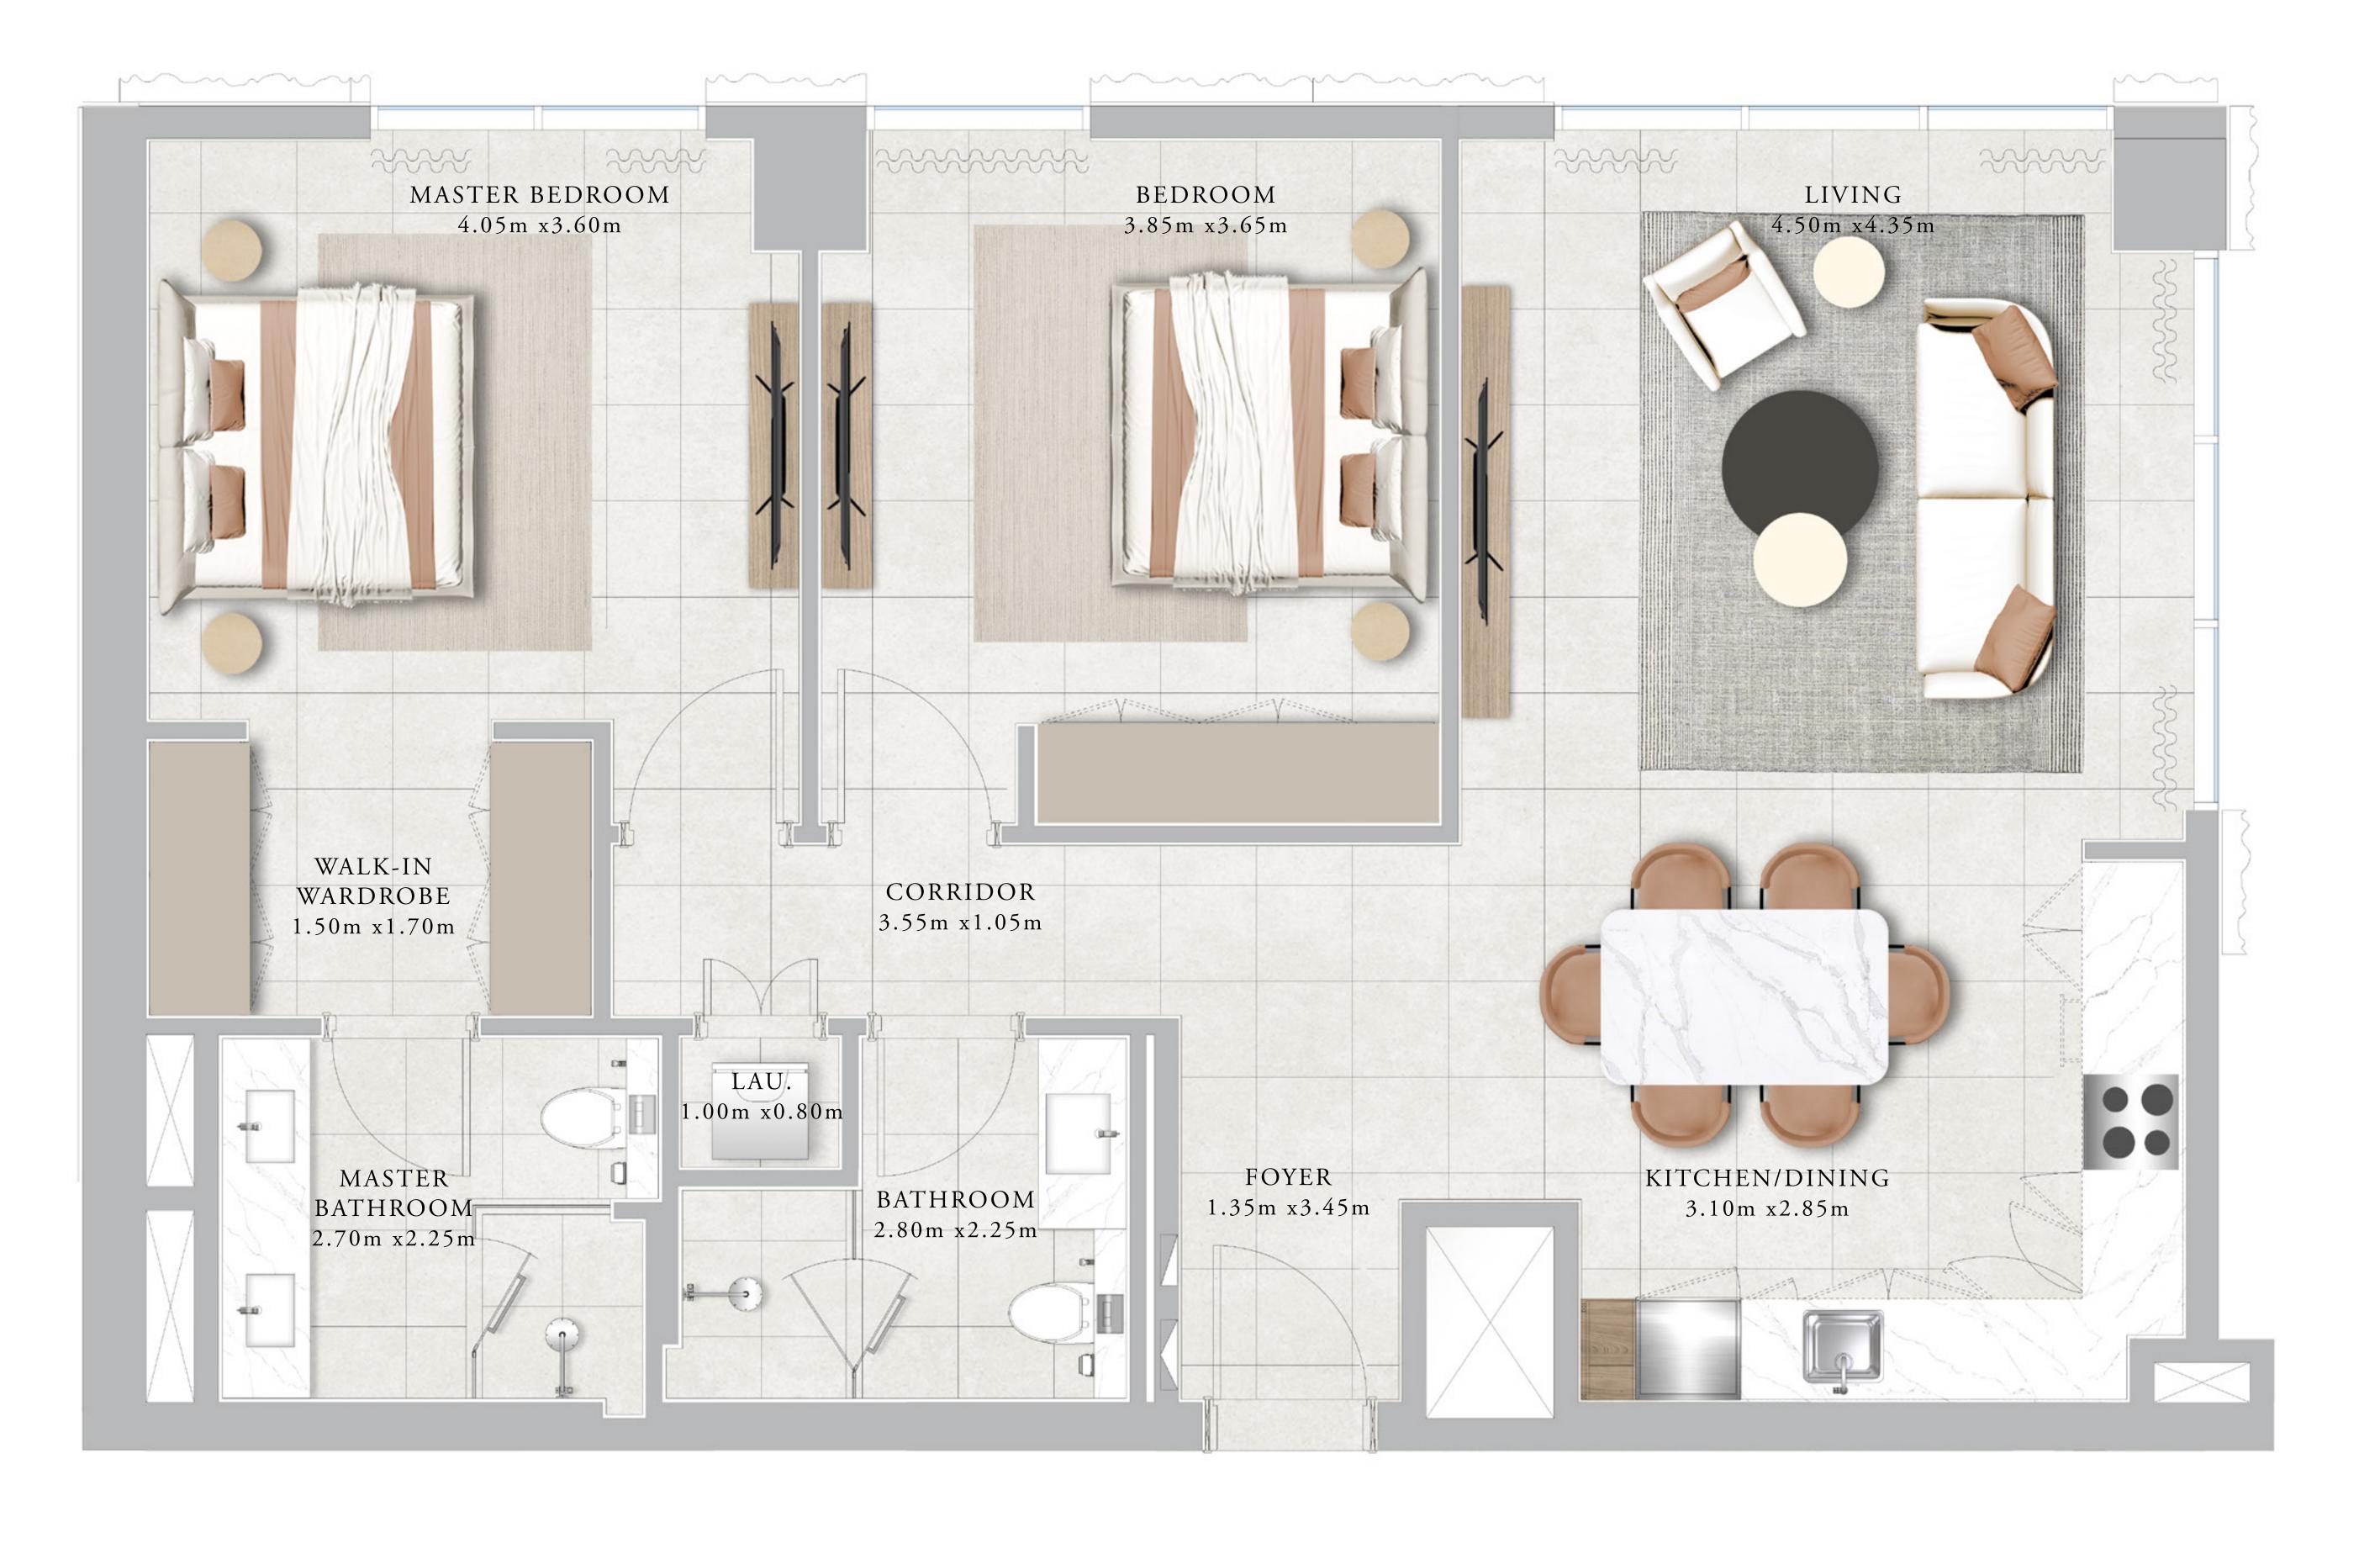

## BUILDING 01 1 BEDROOM-2A

|   | UNITS        | 101         |    |
|---|--------------|-------------|----|
| _ | SUITE AREA   | 70.07 SQ.M. | 75 |
| _ | TERRACE AREA | 21.98 SQ.M. | 23 |
|   | TOTAL AREA   | 92.05 SQ.M. | 99 |
|   |              |             |    |

KEY PLAN

FIRST FLOOR LEVEL

FLOOR PLAN 1. All dimensions are in imperial and metric, and measured from finish to finish excluding construction tolerances. 2. All materials, dimensions, and drawings are approximate only. 3. Information is subject to change without notice, at developer's absolute discretion. 4. Actual area may vary from the stated area. 5. Drawings not to scale. 6. All images used are for illustrative purposes only and do not represent the actual size, features, specifications, fittings, and furnishings. 7. The developer reserves the right to make revisions / alterations, at it's absolute discretion, without any liability whatsoever.

754.23 SQ.FT.

236.59 SQ.FT.

990.82 SQ.FT.

RASHID YACHTS & MARINA

# BUILDING 01 2 BEDROOM-1B

| UNITS            | 102          |    |
|------------------|--------------|----|
| <br>SUITE AREA   | 103.79 SQ.M. | 11 |
| <br>TERRACE AREA | SQ.M.        |    |
| TOTAL AREA       | 103.79 SQ.M. | 11 |
|                  |              |    |

## KEY PLAN

FIRST FLOOR LEVEL

FLOOR PLAN 1. All dimensions are in imperial and metric, and measured from finish to finish excluding construction tolerances. 2. All materials, dimensions, and drawings are approximate only. 3. Information is subject to change without notice, at developer's absolute discretion. 4. Actual area may vary from the stated area. 5. Drawings not to scale. 6. All images used are for illustrative purposes only and do not represent the actual size, features, specifications, fittings, and furnishings. 7. The developer reserves the right to make revisions / alterations, at it's absolute discretion, without any liability whatsoever.

117.19 SQ.FT.

SQ.FT.

117.19 SQ.FT.

RASHID YACHTS & MARINA