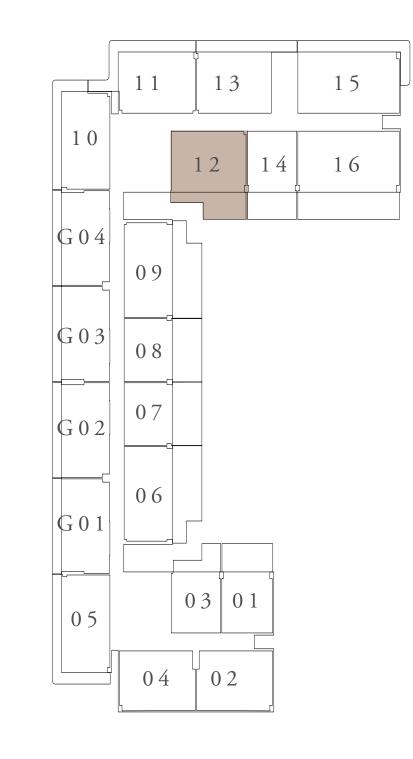

KEY PLAN

KEY SECTION LAYOUT 10 0 Ν **B**01  $\wedge$ 3 GROUND FLOOR

FLOOR PLAN 1. All dimensions are in imperial and metric, and measured from finish to finish excluding construction tolerances. 2. All materials, dimensions, and drawings are approximate only. 3. Information is subject to change without notice, at developer's absolute discretion. 4. Actual area may vary from the stated area. 5. Drawings not to scale. 6. All images used are for illustrative purposes only and do not represent the actual size, features, specifications, fittings, and furnishings. 7. The developer reserves the right to make revisions / alterations, at it's absolute discretion, without any liability whatsoever.