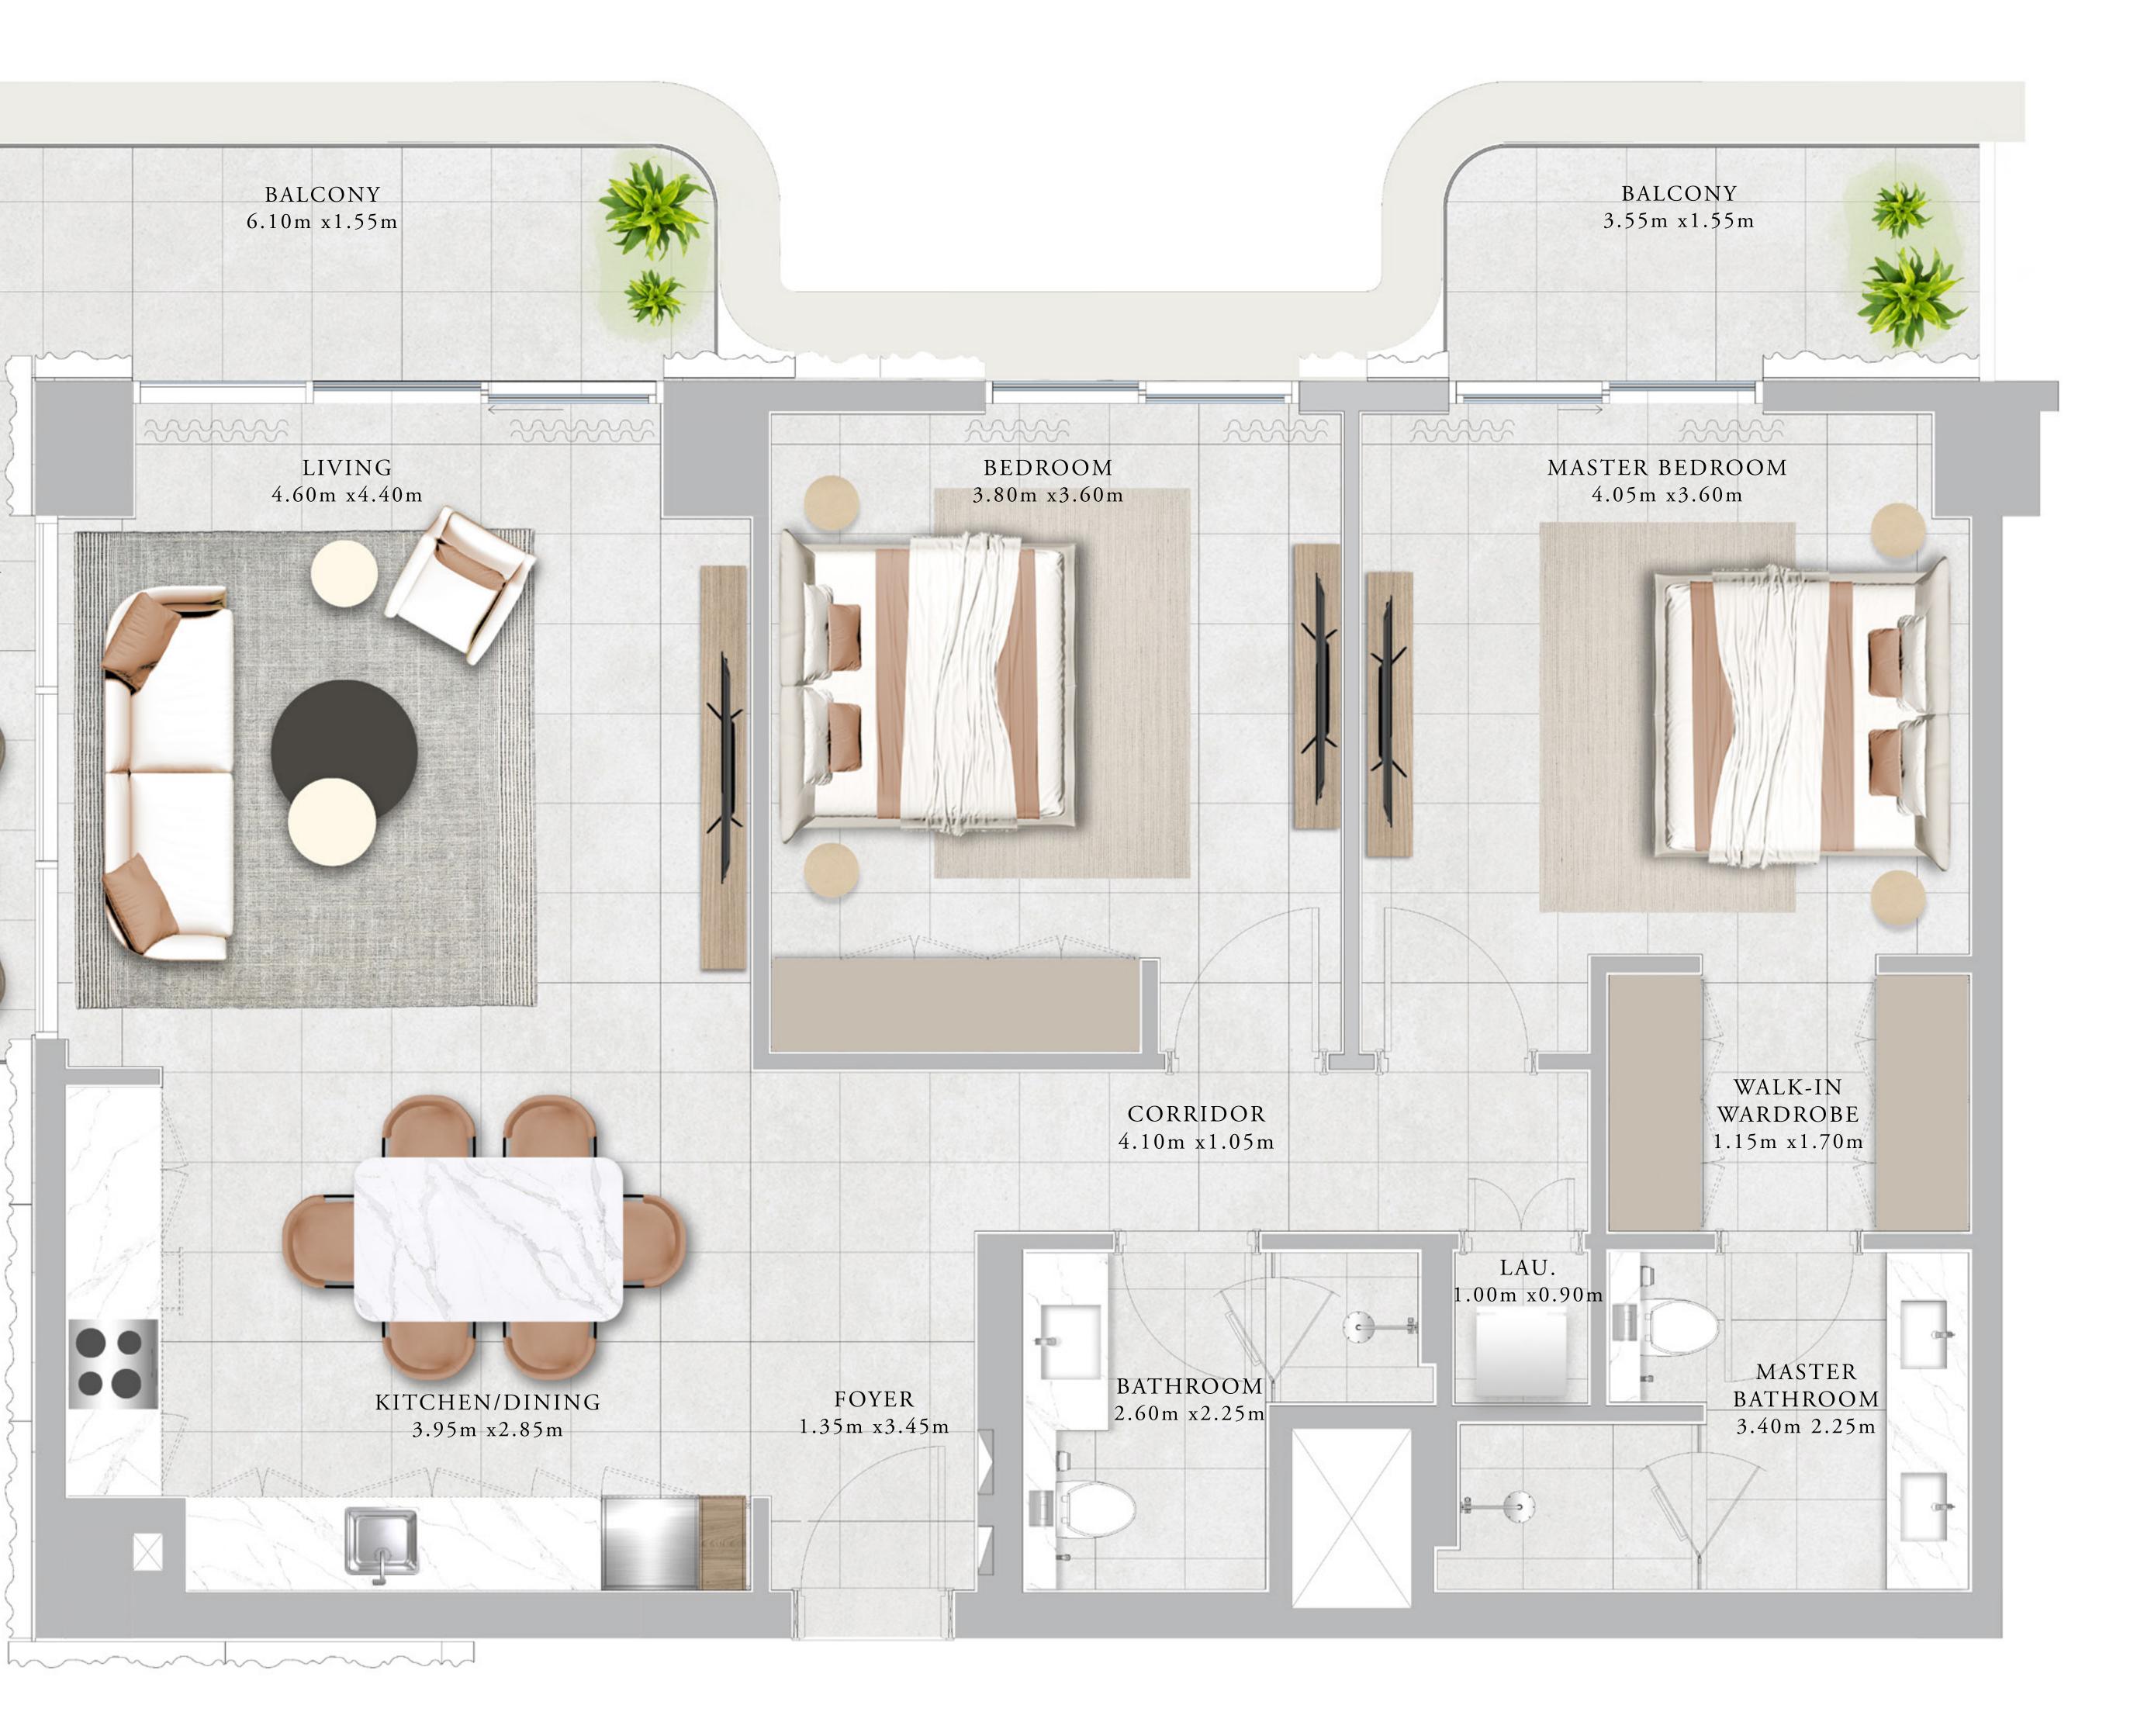

# BUILDING 01 1 BEDROOM-2C

|   | UNITS        | 201,301,401,501 |    |
|---|--------------|-----------------|----|
|   | SUITE AREA   | 70.07 SQ.M.     | 75 |
| _ | BALCONY AREA | 12.21 SQ.M.     | 13 |
|   | TOTAL AREA   | 82.28 SQ.M.     | 88 |
|   |              |                 |    |

KEY PLAN

LEVEL 2ND TO 5TH

FLOOR PLAN 1. All dimensions are in imperial and metric, and measured from finish to finish excluding construction tolerances. 2. All materials, dimensions, and drawings are approximate only. 3. Information is subject to change without notice, at developer's absolute discretion. 4. Actual area may vary from the stated area. 5. Drawings not to scale. 6. All images used are for illustrative purposes only and do not represent the actual size, features, specifications, fittings, and furnishings. 7. The developer reserves the right to make revisions / alterations, at it's absolute discretion, without any liability whatsoever.

54.23 SQ.FT.

31.43 SQ.FT.

885.66 SQ.FT.