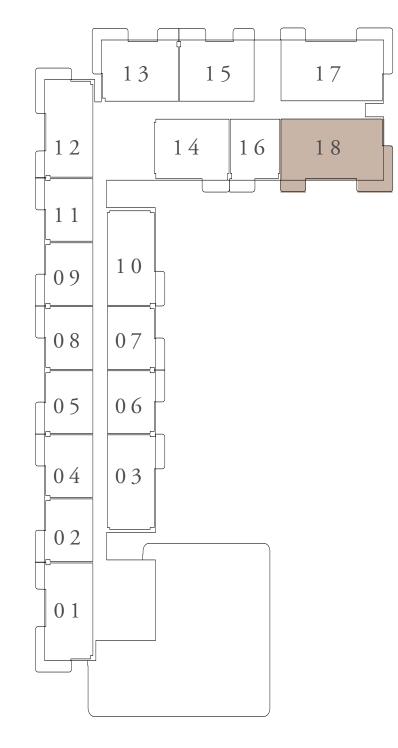

## RASHID YACHTS & MARINA BUILDING 01 1 BEDROOM-1I

| UNITS        | 203,303,403,503                                           |
|--------------|-----------------------------------------------------------|
| SUITE AREA   | 68.86 SQ.M. 74                                            |
| BALCONY AREA | 7.03 SQ.M. 7                                              |
| TOTAL AREA   | 75.89 SQ.M. 81                                            |
| UNITS        | 208,211,212,215,220,3<br>508,511,512,515,5206<br>904,1004 |
| SUITE AREA   | 68.06 SQ.M. 73                                            |
| BALCONY AREA | 7.02 SQ.M. 7                                              |
| TOTAL AREA   | 75.08 SQ.M. 80                                            |

LEVEL 6TH & 7TH

FLOOR PLAN 1. All dimensions are in imperial and metric, and measured from finish to finish to finish to finish to finish excluding construction tolerances. 2. All materials, dimensions, and drawings are approximate only. 3. Information is subject to change without notice, at developer's absolute discretion. 4. Actual area may vary from the stated area. 5. Drawings not to scale. 6. All images used are for illustrative purposes only and do not represent the actual size, features, specifications, fittings, and furnishings. 7. The developer reserves the right to make revisions / alterations, at it's absolute discretion, without any liability whatsoever.

741.20 SQ.FT.

75.67 SQ.FT.

816.87 SQ.FT.

,308,311,312,315,320,408,411,412,415,420 604,607,608,611,616,704,707,708,711,716,804

732.59 SQ.FT.

75.56 SQ.FT.

808.15 SQ.FT.

LEVEL 8TH TO 10TH