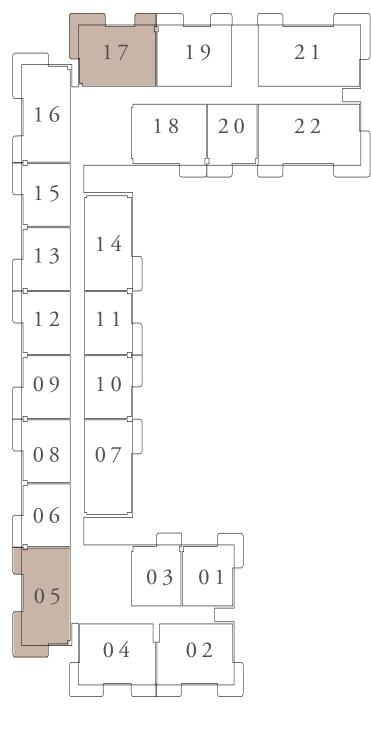

KEY PLAN

FIRST FLOOR LEVEL

FLOOR PLAN 1. All dimensions are in imperial and metric, and measured from finish to finish excluding construction tolerances. 2. All materials, dimensions, and drawings are approximate only. 3. Information is subject to change without notice, at developer's absolute discretion. 4. Actual area may vary from the stated area. 5. Drawings not to scale. 6. All images used are for illustrative purposes only and do not represent the actual size, features, specifications, fittings, and furnishings. 7. The developer reserves the right to make revisions / alterations, at it's absolute discretion, without any liability whatsoever.

KEY PLAN

FIRST FLOOR LEVEL

FLOOR PLAN 1. All dimensions are in imperial and metric, and measured from finish to finish to finish to finish to finish excluding construction tolerances. 2. All materials, dimensions, and drawings are approximate only. 3. Information is subject to change without notice, at developer's absolute discretion. 4. Actual area may vary from the stated area. 5. Drawings not to scale. 6. All images used are for illustrative purposes only and do not represent the actual size, features, specifications, fittings, and furnishings. 7. The developer reserves the right to make revisions / alterations, at it's absolute discretion, without any liability whatsoever.