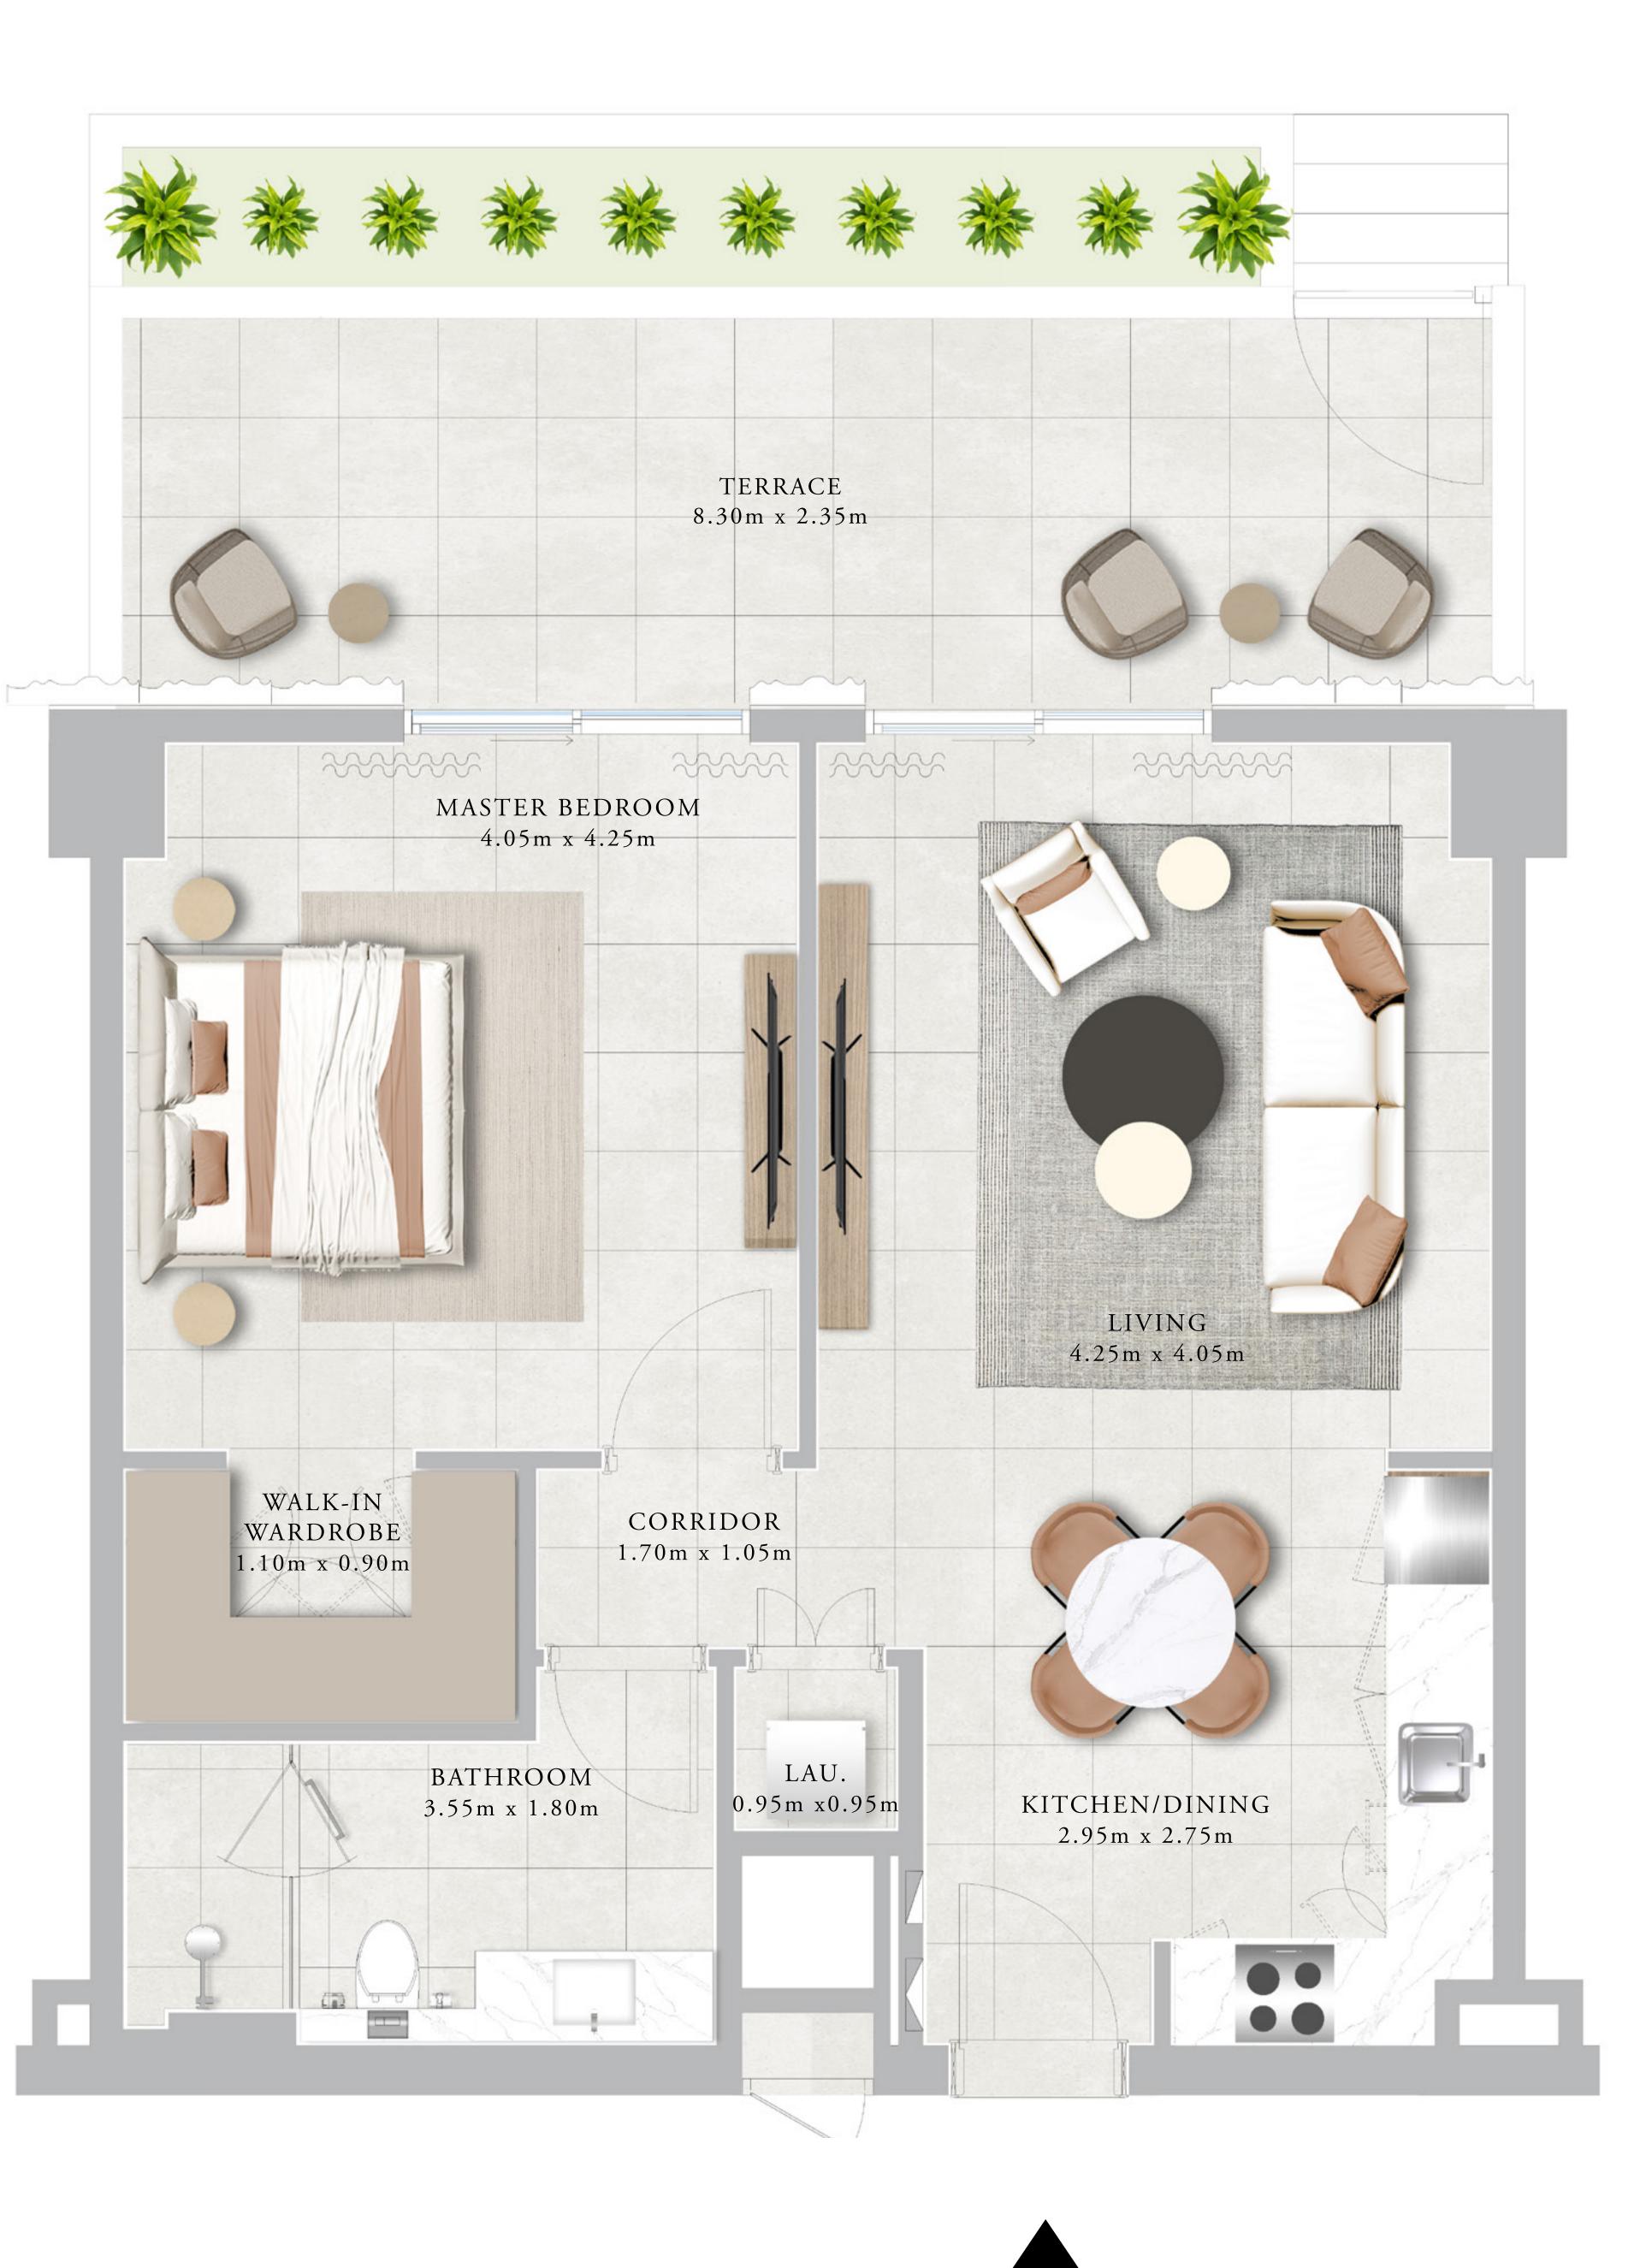

# BUILDING 01 1 BEDROOM-1C

| 107         |                            |
|-------------|----------------------------|
| 68.06 SQ.M. | 73                         |
| 21.52 SQ.M. | 23                         |
| 89.58 SQ.M. | 964                        |
|             | 68.06 SQ.M.<br>21.52 SQ.M. |

KEY PLAN

FIRST FLOOR LEVEL

FLOOR PLAN 1. All dimensions are in imperial and metric, and measured from finish to finish excluding construction tolerances. 2. All materials, dimensions, and drawings are approximate only. 3. Information is subject to change without notice, at developer's absolute discretion. 4. Actual area may vary from the stated area. 5. Drawings not to scale. 6. All images used are for illustrative purposes only and do not represent the actual size, features, specifications, fittings, and furnishings. 7. The developer reserves the right to make revisions / alterations, at it's absolute discretion, without any liability whatsoever.

732.59 SQ.FT.

231.64 SQ.FT.

64.23 SQ.FT.

RASHID YACHTS & MARINA