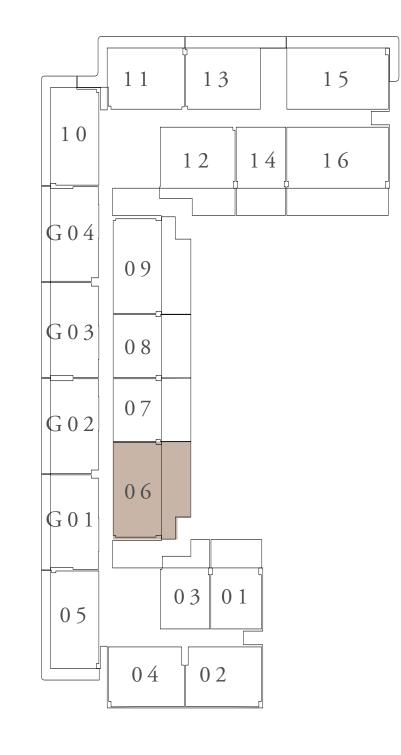

## BUILDING 01 2 BEDROOM-2C

|   | UNITS        | 106          |     |
|---|--------------|--------------|-----|
| _ | SUITE AREA   | 103.67 SQ.M. | 111 |
| _ | TERRACE AREA | 32.78 SQ.M.  | 35  |
|   | TOTAL AREA   | 136.45 SQ.M. | 146 |
|   |              |              |     |

KEY PLAN

FIRST FLOOR LEVEL

FLOOR PLAN 1. All dimensions are in imperial and metric, and measured from finish to finish excluding construction tolerances. 2. All materials, dimensions, and drawings are approximate only. 3. Information is subject to change without notice, at developer's absolute discretion. 4. Actual area may vary from the stated area. 5. Drawings not to scale. 6. All images used are for illustrative purposes only and do not represent the actual size, features, specifications, fittings, and furnishings. 7. The developer reserves the right to make revisions / alterations, at it's absolute discretion, without any liability whatsoever.

115.89 SQ.FT.

352.84 SQ.FT.

468.73 SQ.FT.

RASHID YACHTS & MARINA