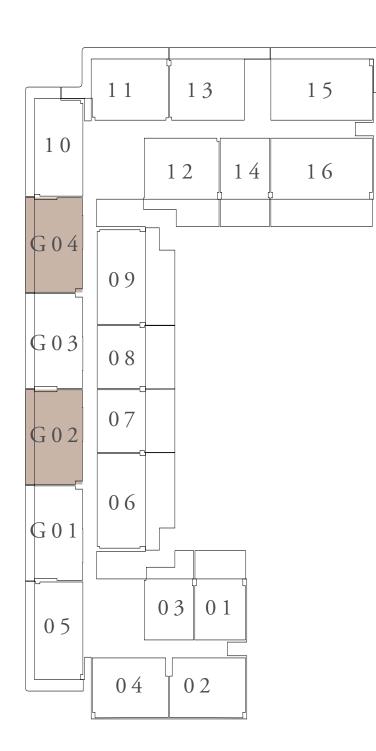

## RASHID YACHTS & MARINA BUILDING 01 DUPLEX-1A

| UNITS               | G 0 2               |                                 |  |
|---------------------|---------------------|---------------------------------|--|
| SUITE AREA          | 202.58 SQ.M.        | 2180.55 SQ.FT.                  |  |
| TERRACE AREA        | 53.55 SQ.M.         | 576.41 SQ.FT.                   |  |
| TOTAL AREA          | 256.13 SQ.M.        | 2756.96 SQ.FT.                  |  |
|                     |                     |                                 |  |
| UNITS               | G 0 4               |                                 |  |
| UNITS<br>Suite Area | G04<br>203.65 SQ.M. | 2192.07 SQ.FT.                  |  |
|                     |                     | 2192.07 SQ.FT.<br>576.84 SQ.FT. |  |

KEY PLAN

GROUND FLOOR LEVEL

FIRST FLOOR LEVEL

B01

FLOOR PLAN 1. All dimensions are in imperial and metric, and measured from finish to finish excluding construction tolerances. 2. All materials, dimensions, and drawings are approximate only. 3. Information is subject to change without notice, at developer's absolute discretion. 4. Actual area may vary from the stated area. 5. Drawings not to scale. 6. All images used are for illustrative purposes only and do not represent the actual size, features, specifications, fittings, and furnishings. 7. The developer reserves the right to make revisions / alterations, at it's absolute discretion, without any liability whatsoever.