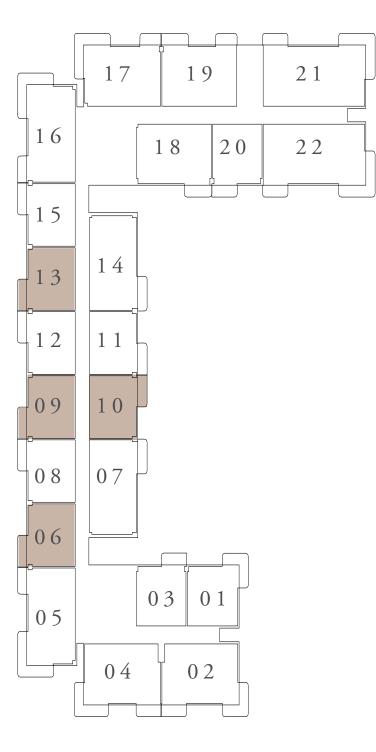

## KEY PLAN

LEVEL 2ND TO 5TH

LEVEL 6TH & 7TH

FLOOR PLAN 1. All dimensions are in imperial and metric, and measured from finish to finish excluding construction tolerances. 2. All materials, dimensions, and drawings are approximate only. 3. Information is subject to change without notice, at developer's absolute discretion. 4. Actual area may vary from the stated area. 5. Drawings not to scale. 6. All images used are for illustrative purposes only and do not represent the actual size, features, specifications, fittings, and furnishings. 7. The developer reserves the right to make revisions / alterations, at it's absolute discretion, without any liability whatsoever.

LEVEL 6TH & 7TH

FLOOR PLAN 1. All dimensions are in imperial and metric, and measured from finish to finish to finish to finish to finish excluding construction tolerances. 2. All materials, dimensions, and drawings are approximate only. 3. Information is subject to change without notice, at developer's absolute discretion. 4. Actual area may vary from the stated area. 5. Drawings not to scale. 6. All images used are for illustrative purposes only and do not represent the actual size, features, specifications, fittings, and furnishings. 7. The developer reserves the right to make revisions / alterations, at it's absolute discretion, without any liability whatsoever.

741.20 SQ.FT.

75.67 SQ.FT.

816.87 SQ.FT.

,308,311,312,315,320,408,411,412,415,420 604,607,608,611,616,704,707,708,711,716,804

732.59 SQ.FT.

75.56 SQ.FT.

808.15 SQ.FT.

LEVEL 8TH TO 10TH