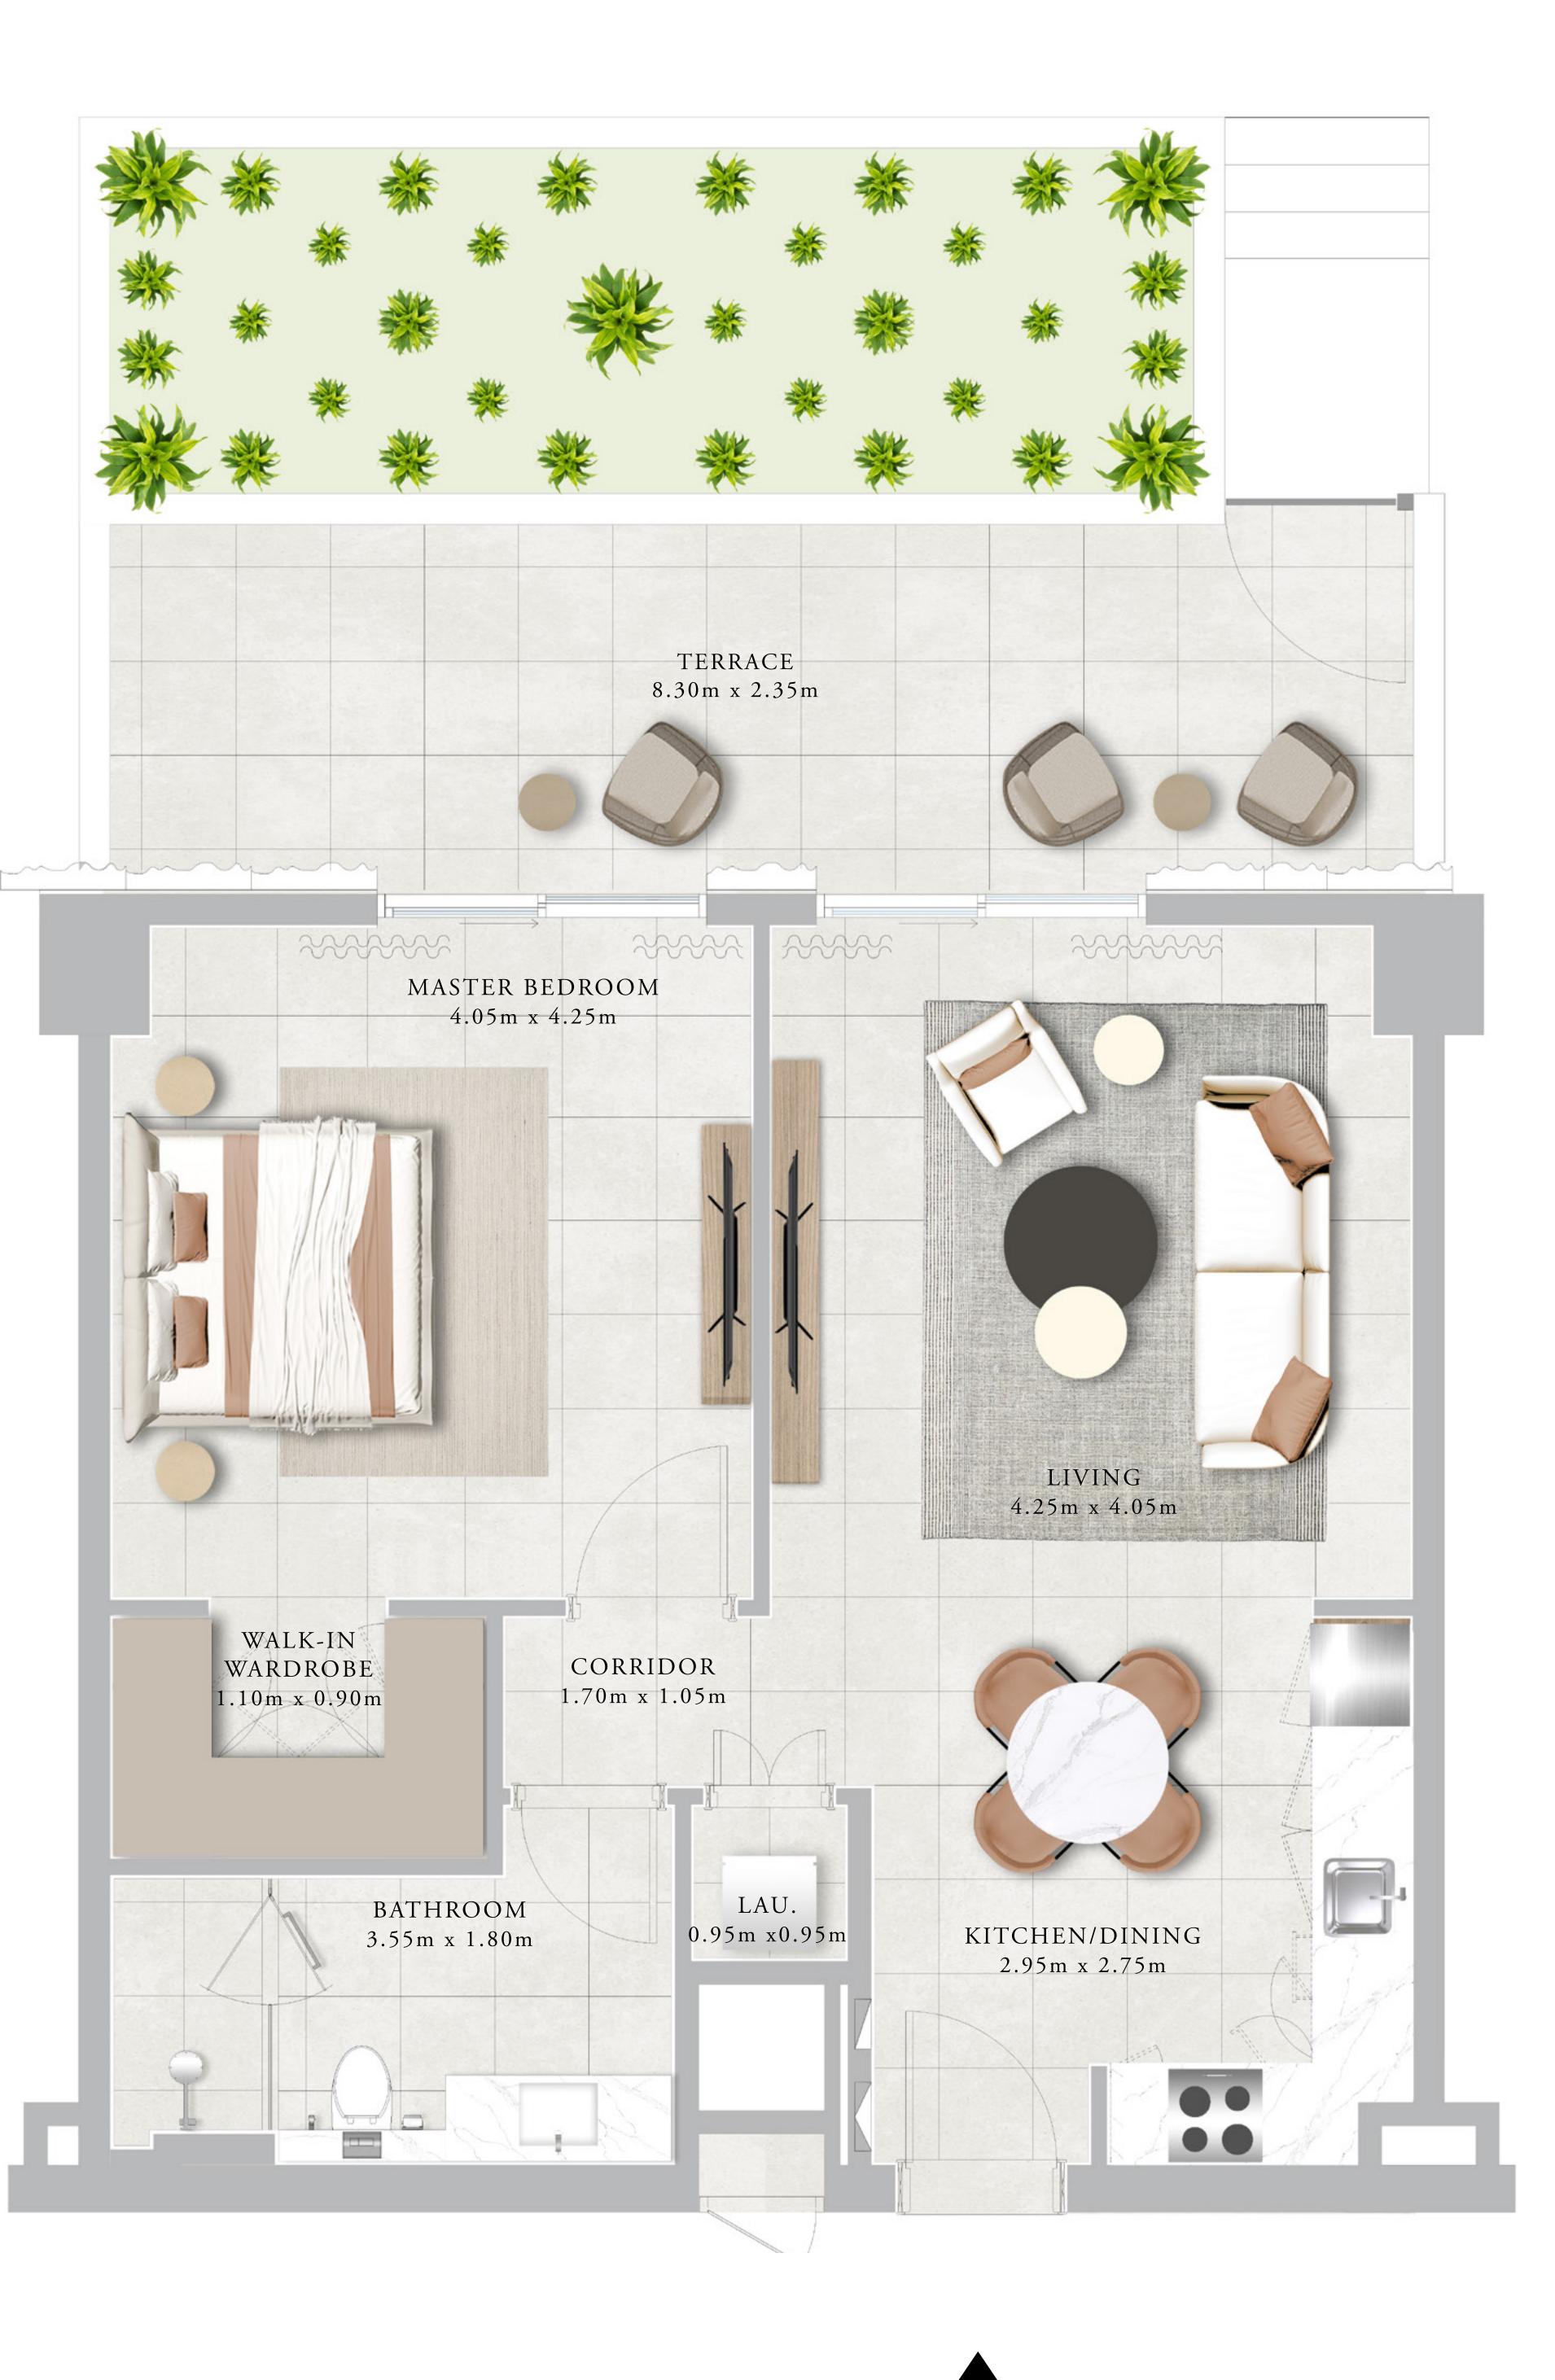

## RASHID YACHTS & MARINA BUILDING 01 1 BEDROOM-1H

| UNITS        | 206,306,406,50                     | 6,602,7 |
|--------------|------------------------------------|---------|
| SUITE AREA   | 68.06 SQ.M.                        | 73      |
| TERRACE AREA | 7.05 SQ.M.                         | 75      |
| TOTAL AREA   | 75.11 SQ.M.                        | 808     |
| UNITS        | 209,210,213,309<br>605,606,609,705 |         |
| SUITE AREA   | 68.06 SQ.M.                        | 732     |
| BALCONY AREA | 7.02 COM                           | 75      |
|              | 7.02 SQ.M.                         | 75      |

## KEY PLAN

LEVEL 2ND TO 5TH

LEVEL 6TH & 7TH

FLOOR PLAN 1. All dimensions are in imperial and metric, and measured from finish to finish excluding construction tolerances. 2. All materials, dimensions, and drawings are approximate only. 3. Information is subject to change without notice, at developer's absolute discretion. 4. Actual area may vary from the stated area. 5. Drawings not to scale. 6. All images used are for illustrative purposes only and do not represent the actual size, features, specifications, fittings, and furnishings. 7. The developer reserves the right to make revisions / alterations, at it's absolute discretion, without any liability whatsoever.

,702

732.59 SQ.FT.

75.89 SQ.FT.

)8.48 SQ.FT.

613,409,410,413,509,510,513 09

32.59 SQ.FT.

75.56 SQ.FT.

08.15 SQ.FT.