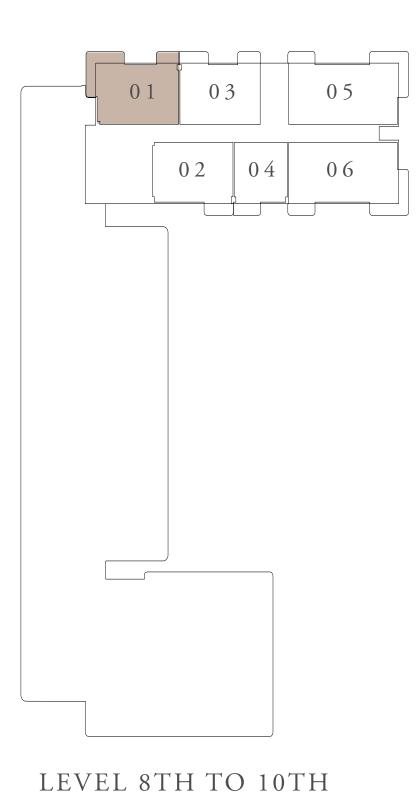

741.20 SQ.FT.

75.67 SQ.FT.

816.87 SQ.FT.

,308,311,312,315,320,408,411,412,415,420 604,607,608,611,616,704,707,708,711,716,804

732.59 SQ.FT.

75.56 SQ.FT.

808.15 SQ.FT.

LEVEL 8TH TO 10TH

115.89 SQ.FT.

81.81 SQ.FT.

197.70 SQ.FT.

 4,714,802,902,1002

107.28 SQ.FT.

81.91 SQ.FT.

189.19 SQ.FT.

LEVEL 8TH TO 10TH