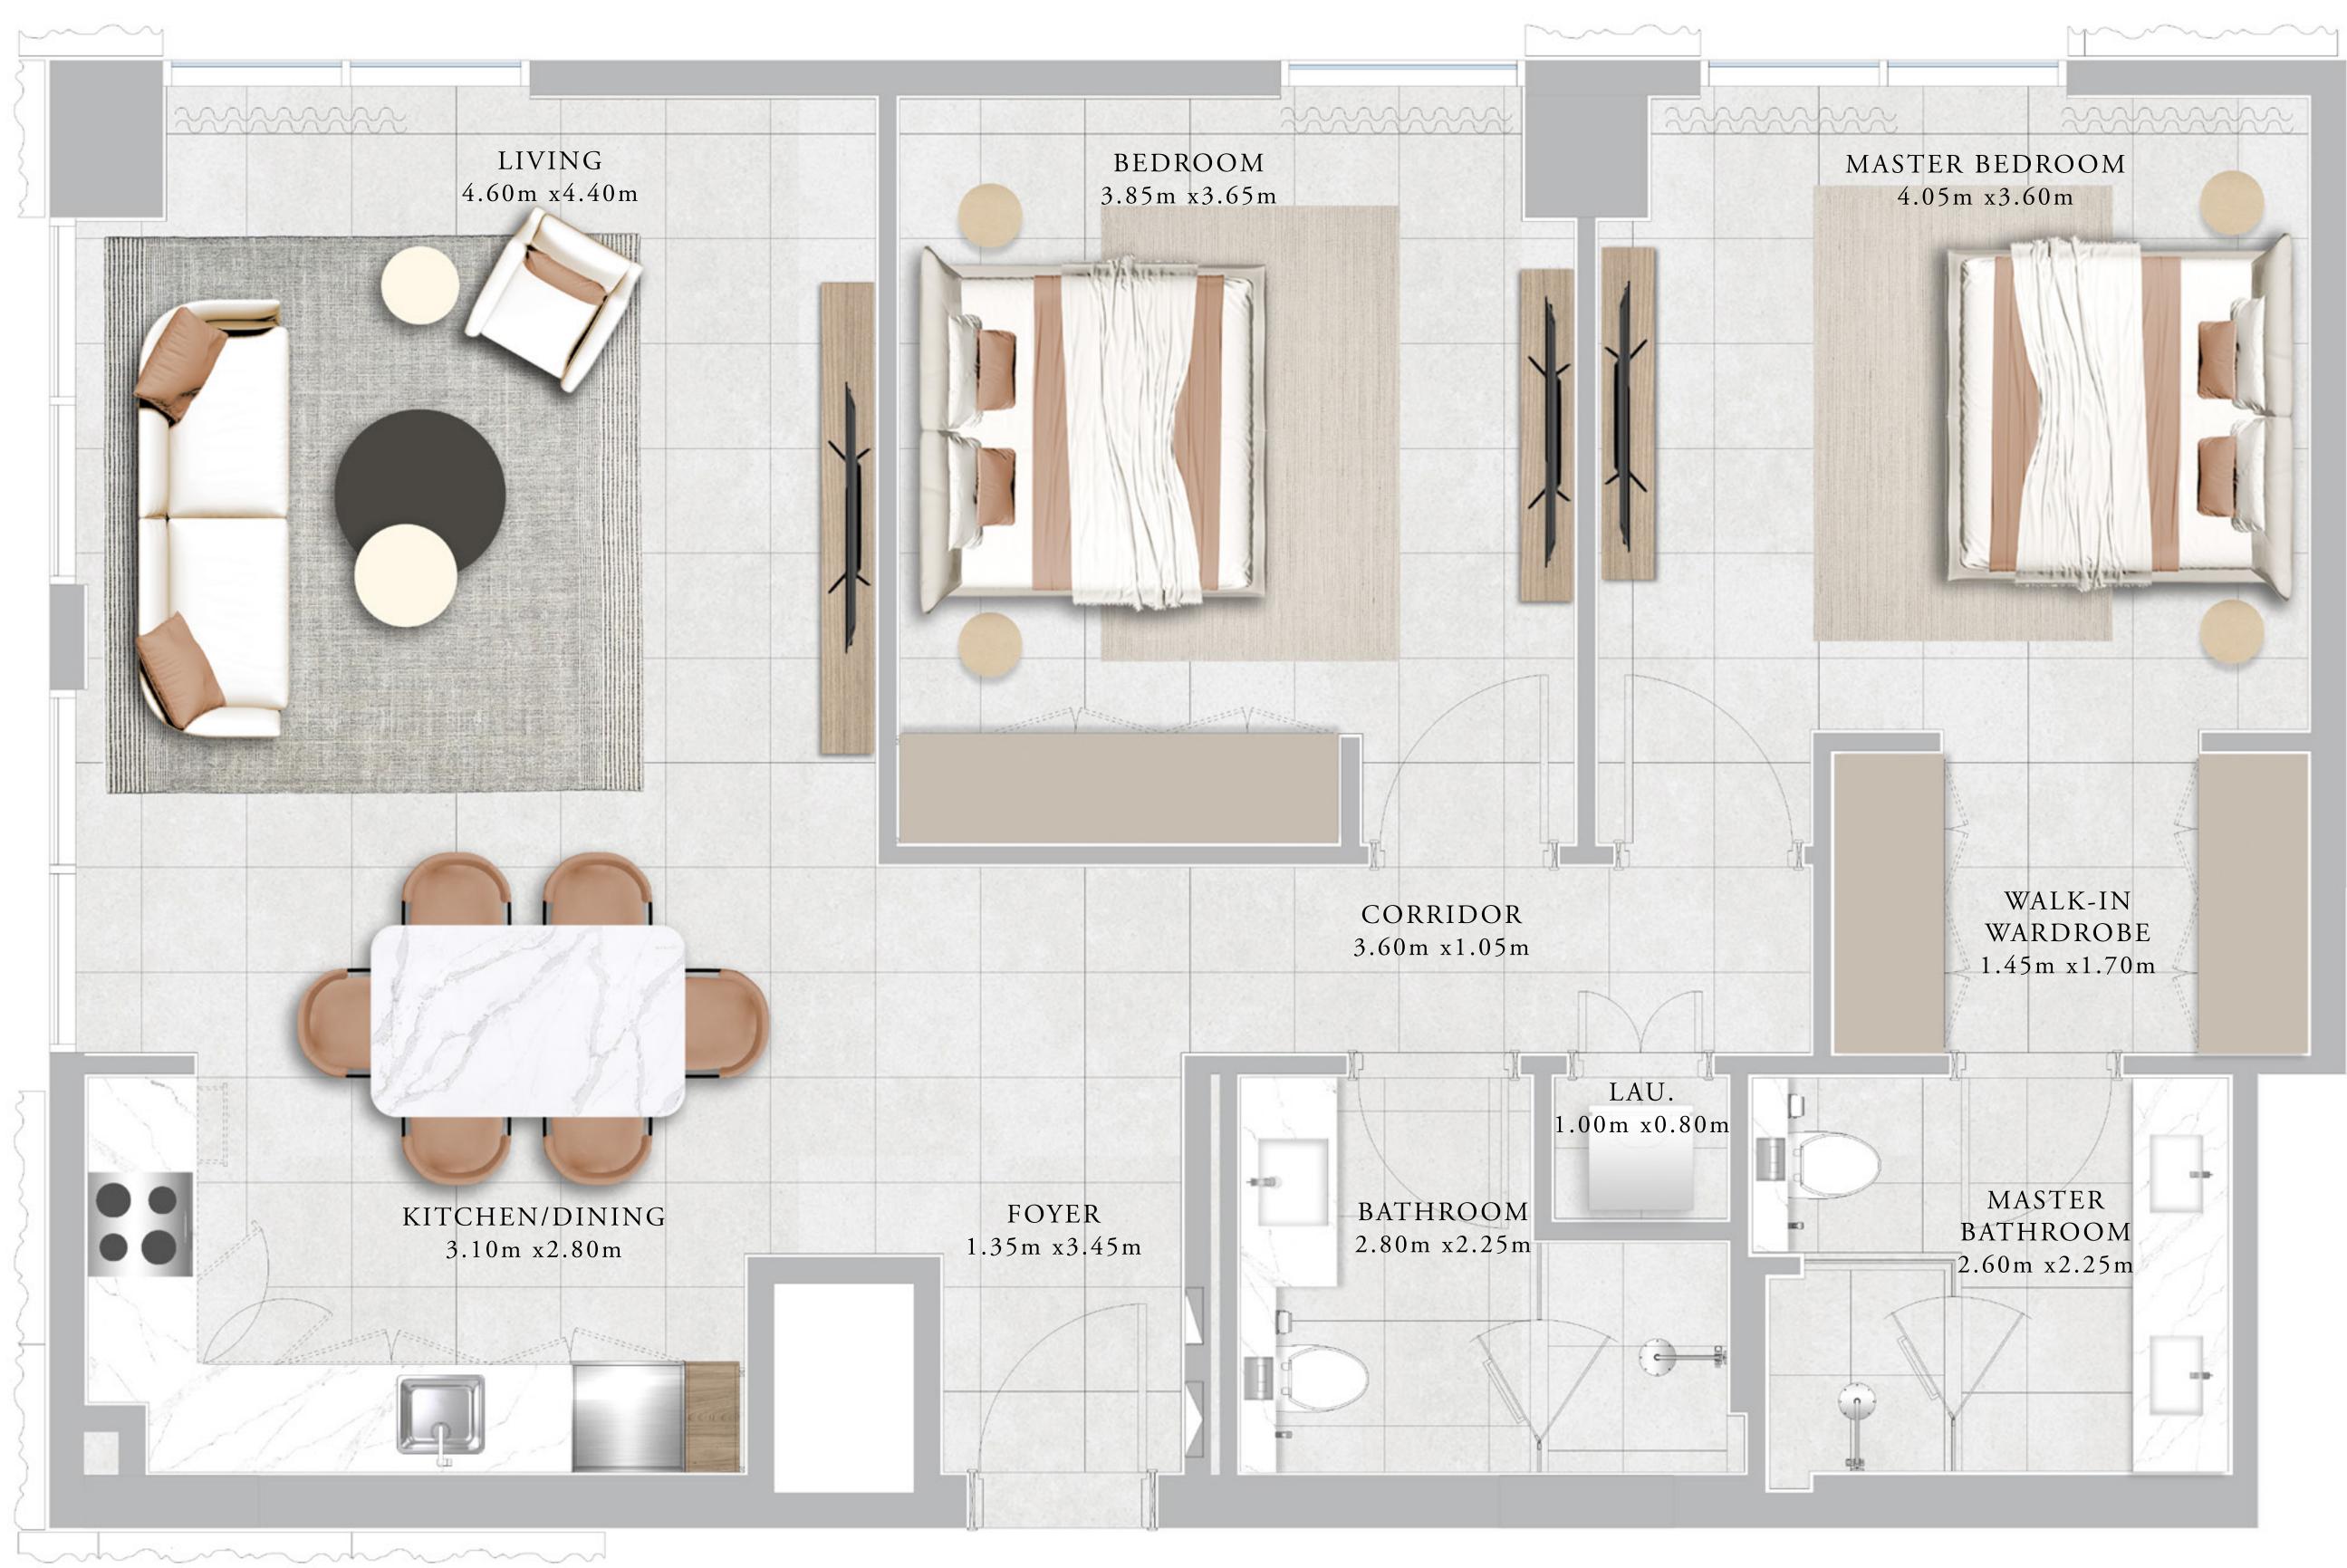

## RASHID YACHTS & MARINA BUILDING 01 1 BEDROOM-1H

| UNITS        | 206,306,406,50                     | 6,602,7 |
|--------------|------------------------------------|---------|
| SUITE AREA   | 68.06 SQ.M.                        | 73      |
| TERRACE AREA | 7.05 SQ.M.                         | 75      |
| TOTAL AREA   | 75.11 SQ.M.                        | 808     |
| UNITS        | 209,210,213,309<br>605,606,609,705 |         |
| SUITE AREA   | 68.06 SQ.M.                        | 732     |
| BALCONY AREA | 7.02 COM                           | 75      |
|              | 7.02 SQ.M.                         | 75      |

## KEY PLAN

LEVEL 2ND TO 5TH

LEVEL 6TH & 7TH

FLOOR PLAN 1. All dimensions are in imperial and metric, and measured from finish to finish excluding construction tolerances. 2. All materials, dimensions, and drawings are approximate only. 3. Information is subject to change without notice, at developer's absolute discretion. 4. Actual area may vary from the stated area. 5. Drawings not to scale. 6. All images used are for illustrative purposes only and do not represent the actual size, features, specifications, fittings, and furnishings. 7. The developer reserves the right to make revisions / alterations, at it's absolute discretion, without any liability whatsoever.

,702

732.59 SQ.FT.

75.89 SQ.FT.

)8.48 SQ.FT.

613,409,410,413,509,510,513 09

32.59 SQ.FT.

75.56 SQ.FT.

08.15 SQ.FT.