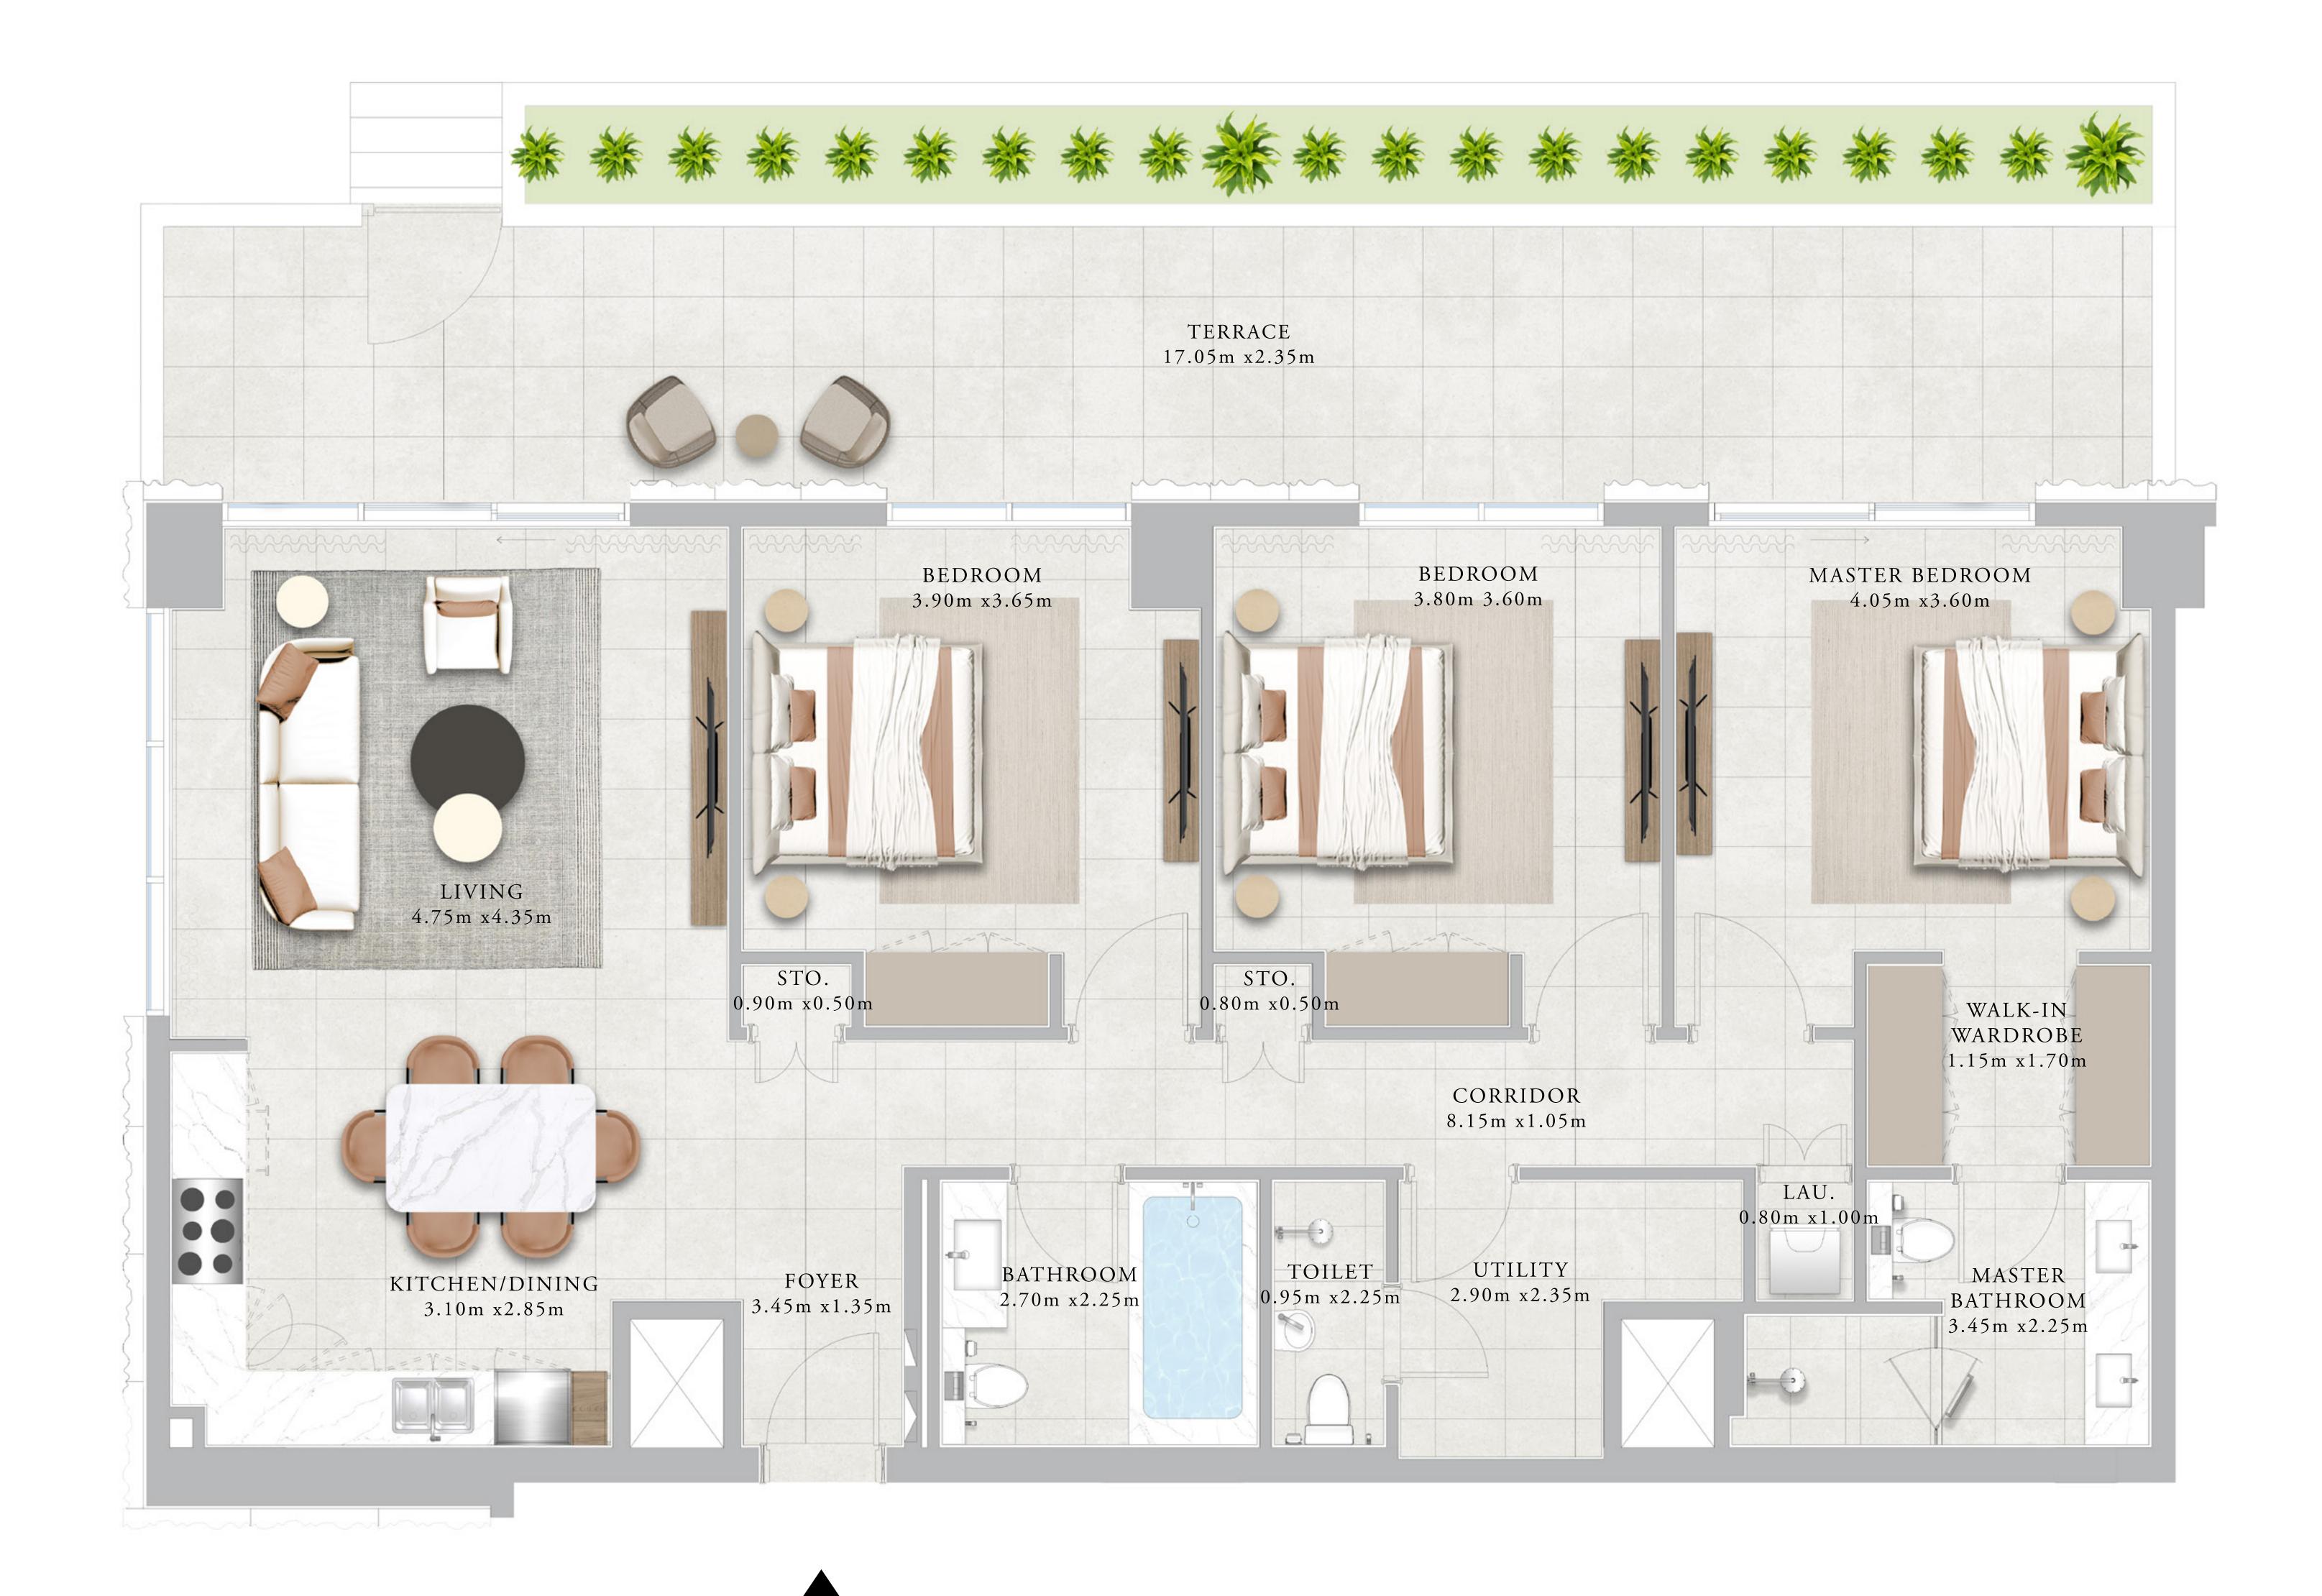

## RASHID YACHTS & MARINA BUILDING 01 DUPLEX-1A

| UNITS               | G 0 2               |                                 |  |
|---------------------|---------------------|---------------------------------|--|
| SUITE AREA          | 202.58 SQ.M.        | 2180.55 SQ.FT.                  |  |
| TERRACE AREA        | 53.55 SQ.M.         | 576.41 SQ.FT.                   |  |
| TOTAL AREA          | 256.13 SQ.M.        | 2756.96 SQ.FT.                  |  |
|                     |                     |                                 |  |
| UNITS               | G 0 4               |                                 |  |
| UNITS<br>Suite Area | G04<br>203.65 SQ.M. | 2192.07 SQ.FT.                  |  |
|                     |                     | 2192.07 SQ.FT.<br>576.84 SQ.FT. |  |

KEY PLAN

GROUND FLOOR LEVEL

FIRST FLOOR LEVEL

B01

FLOOR PLAN 1. All dimensions are in imperial and metric, and measured from finish to finish excluding construction tolerances. 2. All materials, dimensions, and drawings are approximate only. 3. Information is subject to change without notice, at developer's absolute discretion. 4. Actual area may vary from the stated area. 5. Drawings not to scale. 6. All images used are for illustrative purposes only and do not represent the actual size, features, specifications, fittings, and furnishings. 7. The developer reserves the right to make revisions / alterations, at it's absolute discretion, without any liability whatsoever.