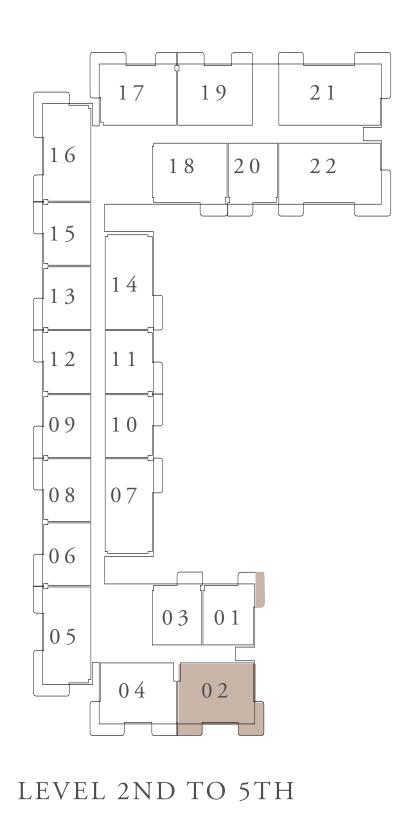

## RASHID YACHTS & MARINA BUILDING 01 1 BEDROOM-1H

| UNITS        | 206,306,406,50                     | 6,602,7 |
|--------------|------------------------------------|---------|
| SUITE AREA   | 68.06 SQ.M.                        | 73      |
| TERRACE AREA | 7.05 SQ.M.                         | 75      |
| TOTAL AREA   | 75.11 SQ.M.                        | 808     |
| UNITS        | 209,210,213,309<br>605,606,609,705 |         |
| SUITE AREA   | 68.06 SQ.M.                        | 732     |
| BALCONY AREA | 7.02 COM                           | 75      |
|              | 7.02 SQ.M.                         | 75      |

## KEY PLAN

LEVEL 2ND TO 5TH

LEVEL 6TH & 7TH

FLOOR PLAN 1. All dimensions are in imperial and metric, and measured from finish to finish excluding construction tolerances. 2. All materials, dimensions, and drawings are approximate only. 3. Information is subject to change without notice, at developer's absolute discretion. 4. Actual area may vary from the stated area. 5. Drawings not to scale. 6. All images used are for illustrative purposes only and do not represent the actual size, features, specifications, fittings, and furnishings. 7. The developer reserves the right to make revisions / alterations, at it's absolute discretion, without any liability whatsoever.

,702

732.59 SQ.FT.

75.89 SQ.FT.

)8.48 SQ.FT.

613,409,410,413,509,510,513 09

32.59 SQ.FT.

75.56 SQ.FT.

08.15 SQ.FT.