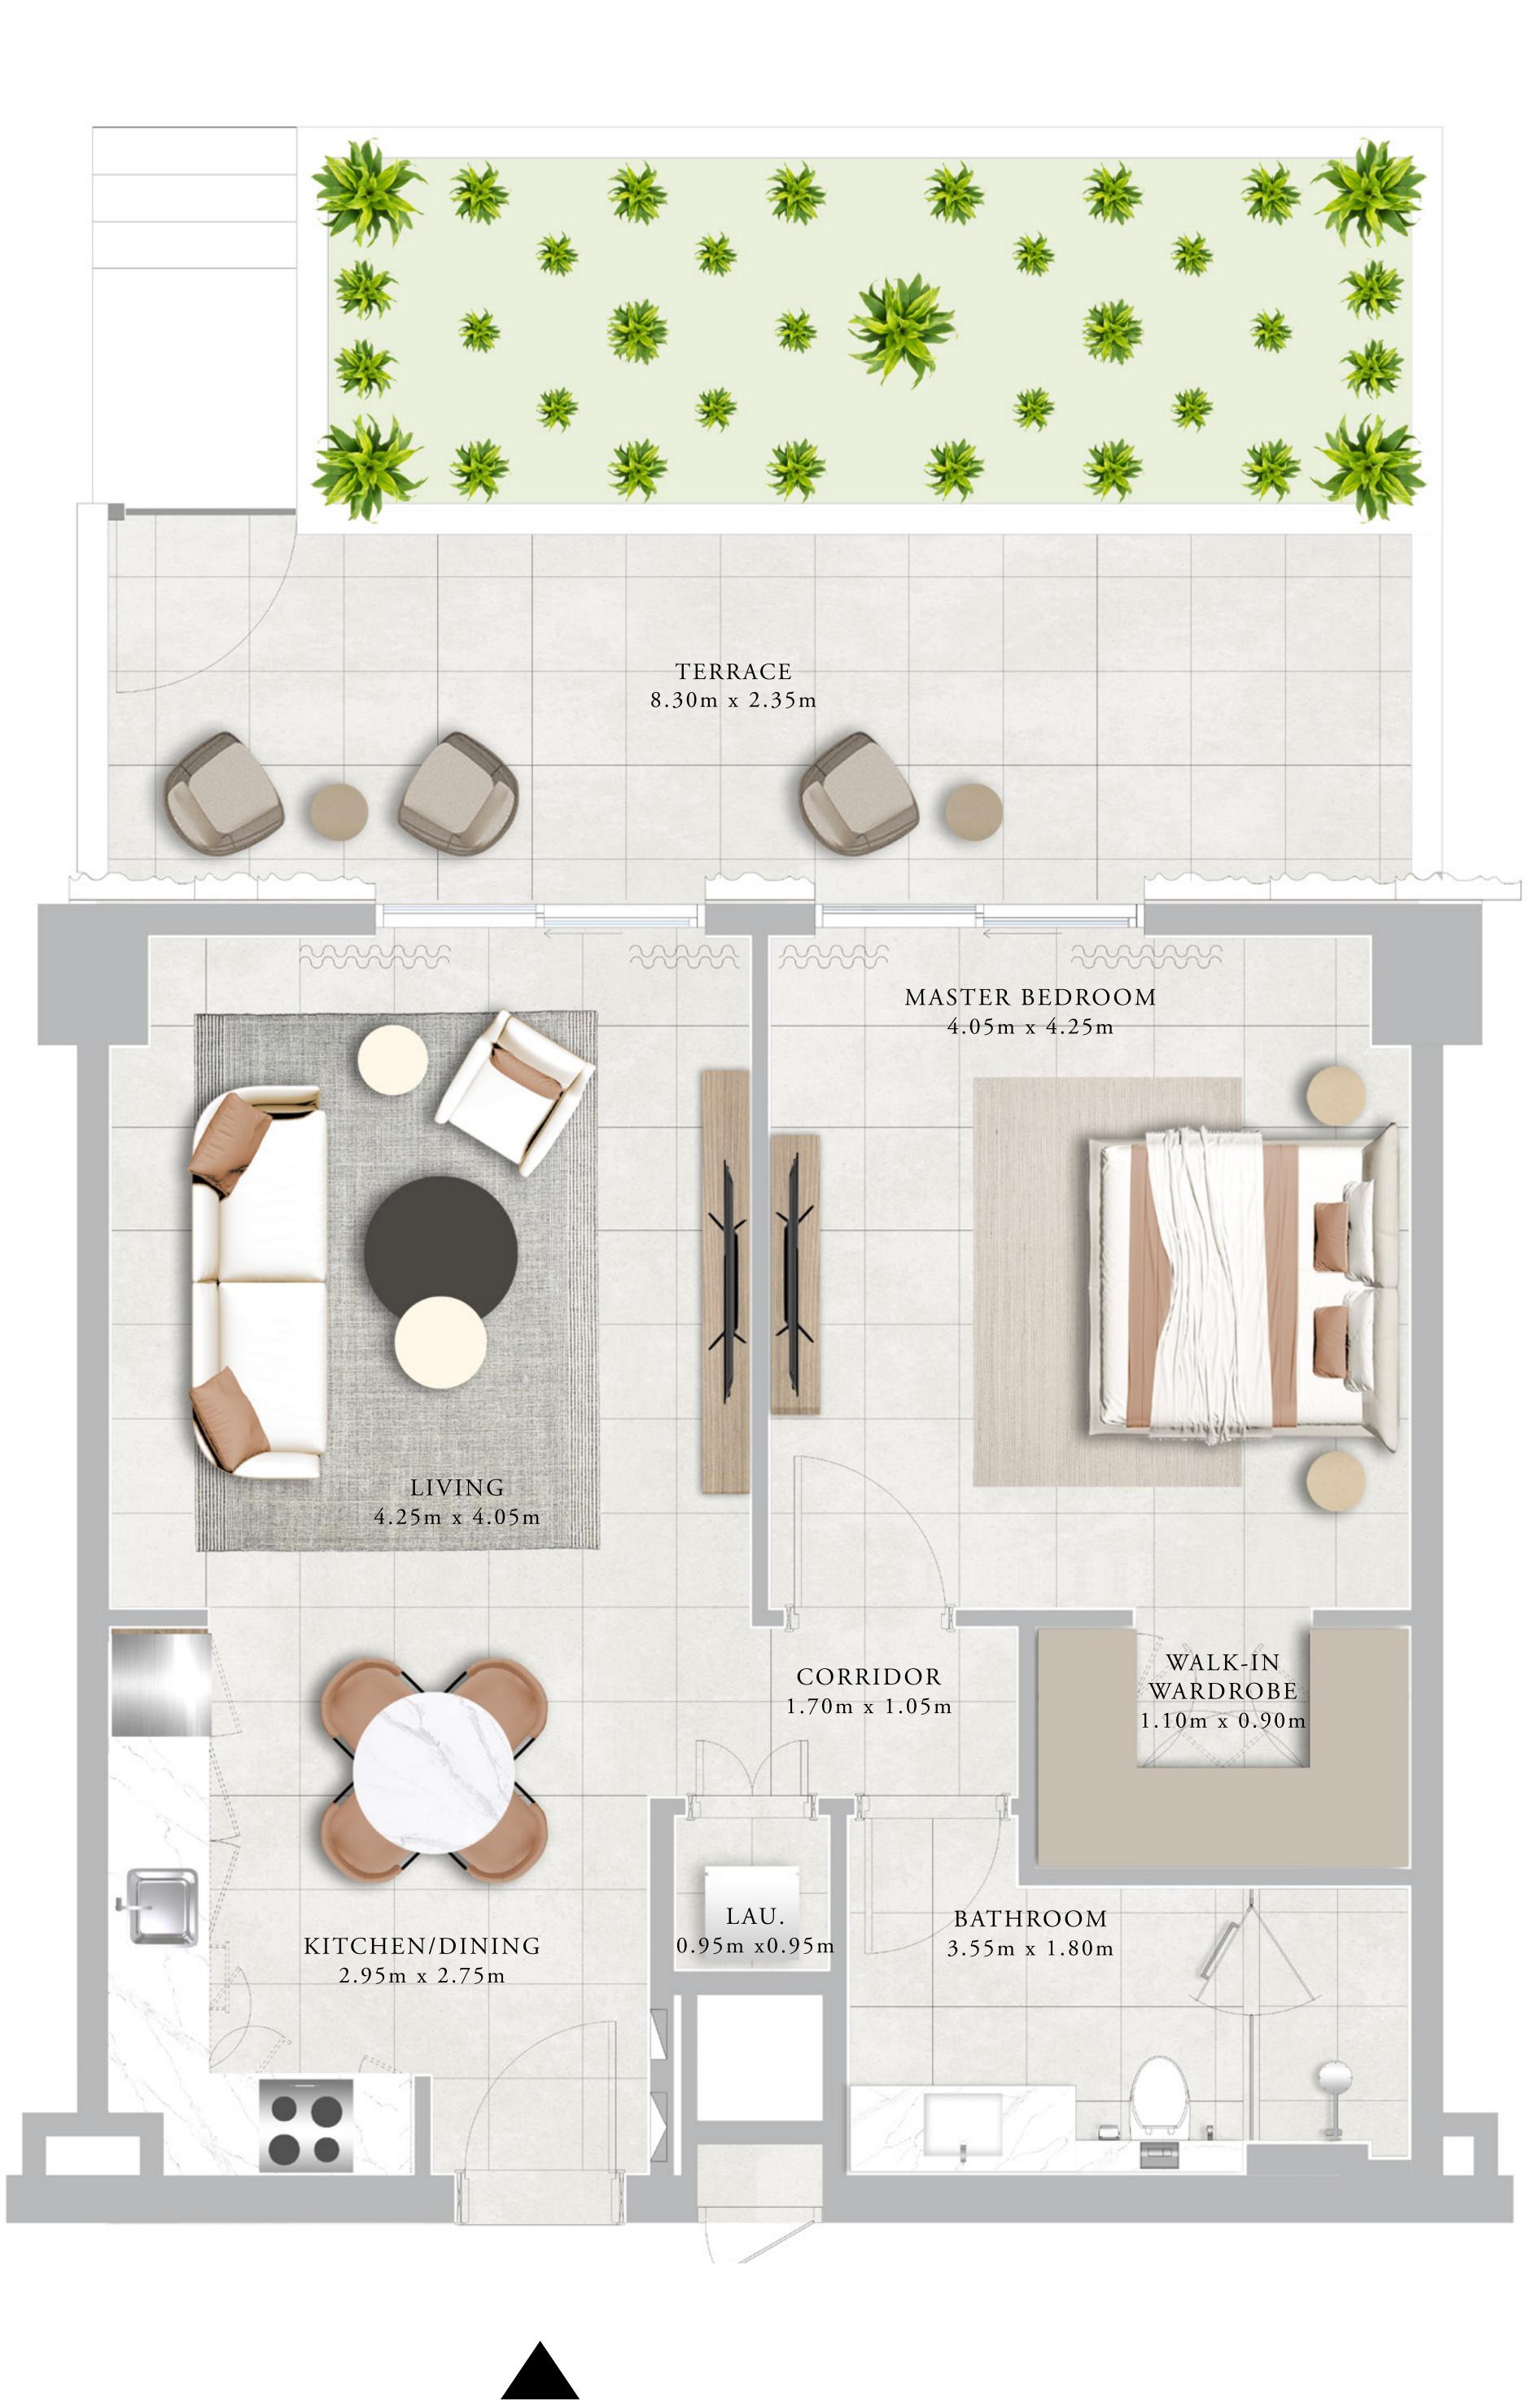

# BUILDING 01 1 BEDROOM-2C

|   | UNITS        | 201,301,401,501 |    |
|---|--------------|-----------------|----|
|   | SUITE AREA   | 70.07 SQ.M.     | 75 |
| _ | BALCONY AREA | 12.21 SQ.M.     | 13 |
|   | TOTAL AREA   | 82.28 SQ.M.     | 88 |
|   |              |                 |    |

KEY PLAN

LEVEL 2ND TO 5TH

FLOOR PLAN 1. All dimensions are in imperial and metric, and measured from finish to finish excluding construction tolerances. 2. All materials, dimensions, and drawings are approximate only. 3. Information is subject to change without notice, at developer's absolute discretion. 4. Actual area may vary from the stated area. 5. Drawings not to scale. 6. All images used are for illustrative purposes only and do not represent the actual size, features, specifications, fittings, and furnishings. 7. The developer reserves the right to make revisions / alterations, at it's absolute discretion, without any liability whatsoever.

54.23 SQ.FT.

31.43 SQ.FT.

885.66 SQ.FT.