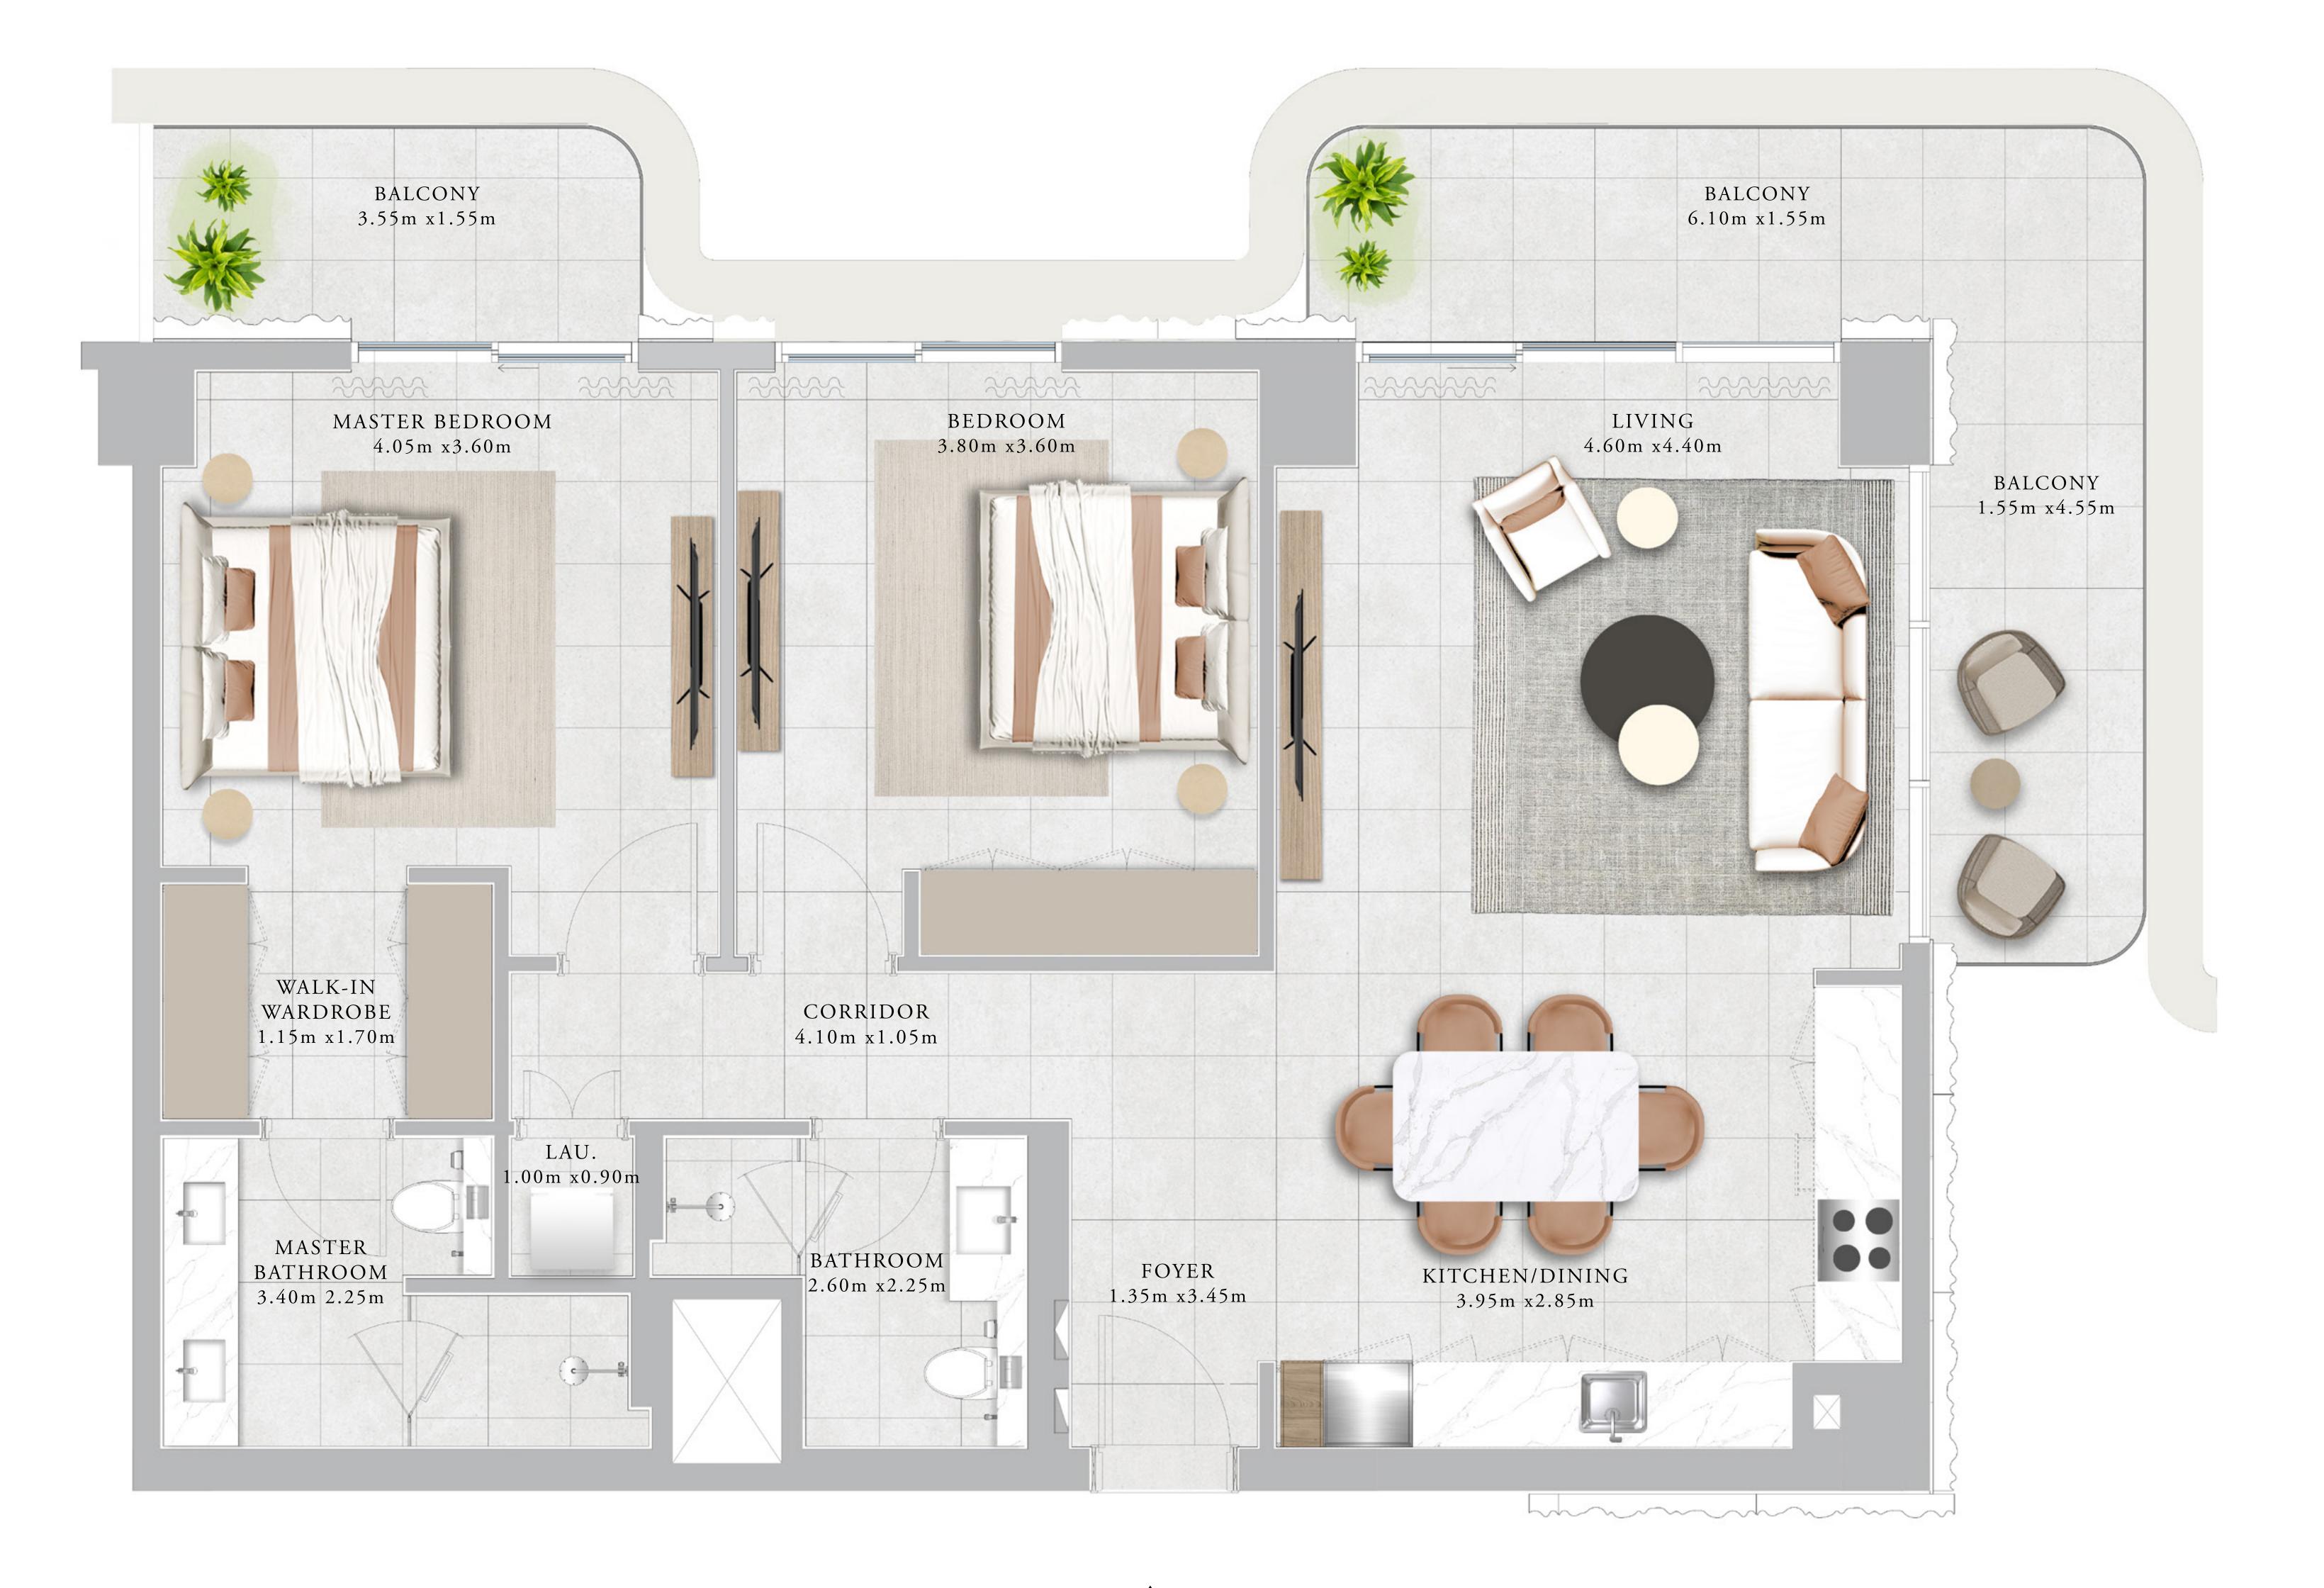

## BUILDING 01 1 BEDROOM-2A

|   | UNITS        | 101         |    |
|---|--------------|-------------|----|
| _ | SUITE AREA   | 70.07 SQ.M. | 75 |
| _ | TERRACE AREA | 21.98 SQ.M. | 23 |
|   | TOTAL AREA   | 92.05 SQ.M. | 99 |
|   |              |             |    |

KEY PLAN

FIRST FLOOR LEVEL

FLOOR PLAN 1. All dimensions are in imperial and metric, and measured from finish to finish excluding construction tolerances. 2. All materials, dimensions, and drawings are approximate only. 3. Information is subject to change without notice, at developer's absolute discretion. 4. Actual area may vary from the stated area. 5. Drawings not to scale. 6. All images used are for illustrative purposes only and do not represent the actual size, features, specifications, fittings, and furnishings. 7. The developer reserves the right to make revisions / alterations, at it's absolute discretion, without any liability whatsoever.

754.23 SQ.FT.

236.59 SQ.FT.

990.82 SQ.FT.

RASHID YACHTS & MARINA