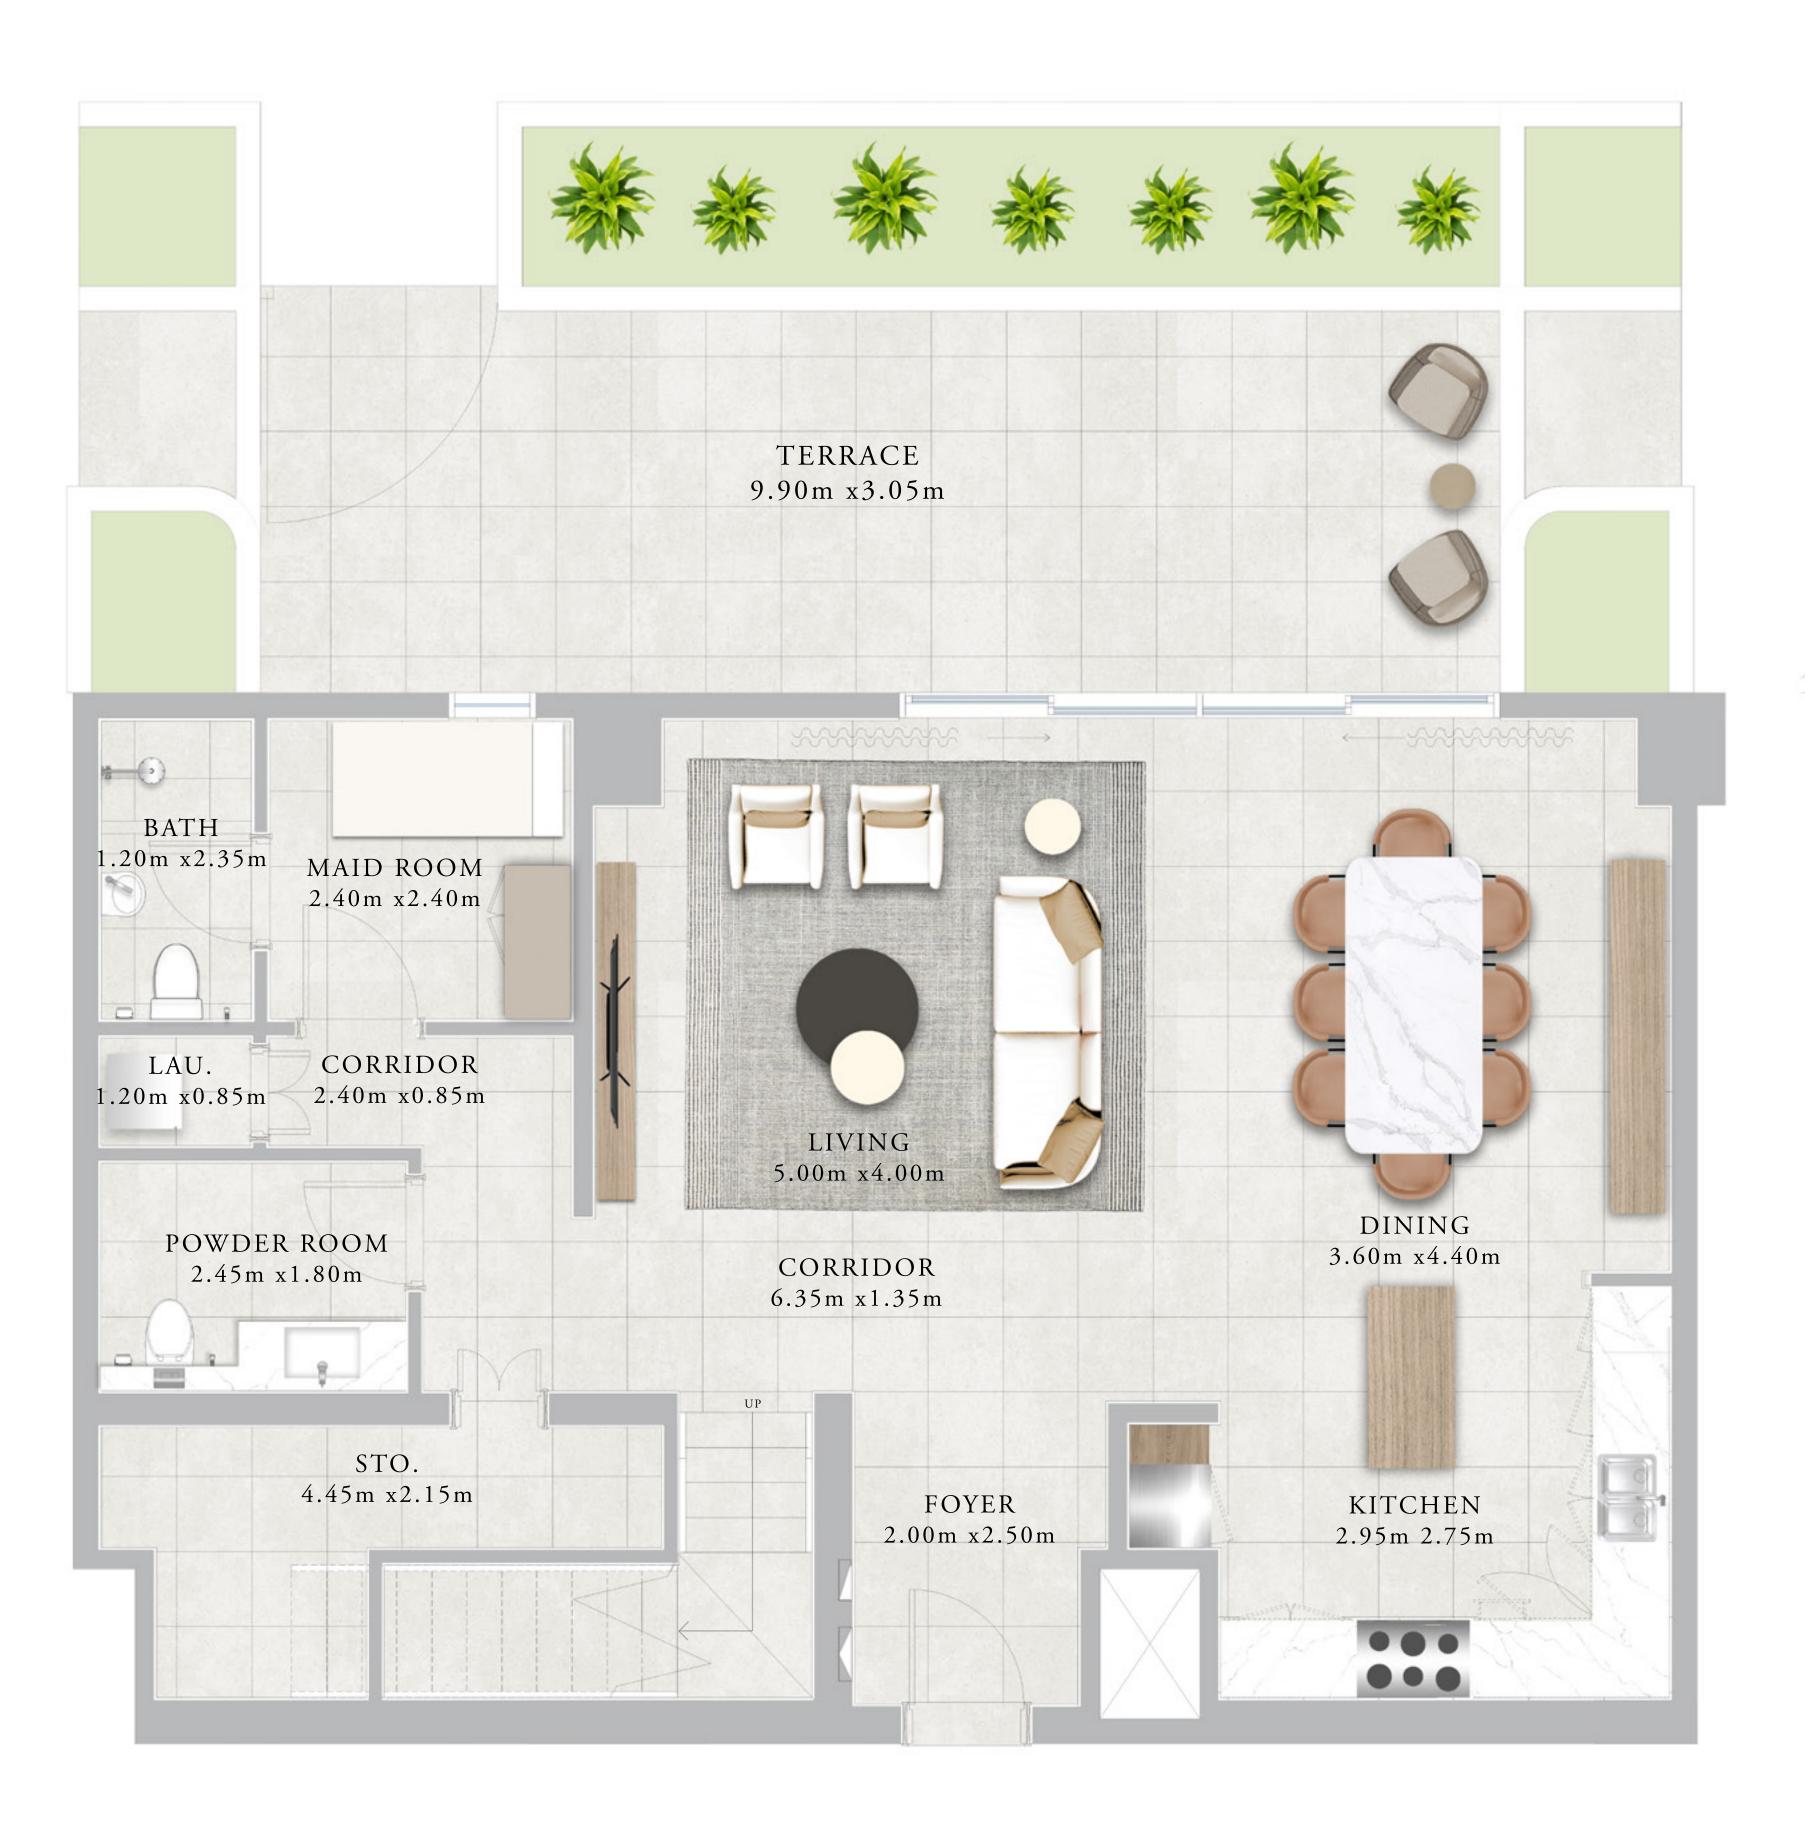

## RASHID YACHTS & MARINA BUILDING 01 DUPLEX-1A

| UNITS               | G 0 2               |                                 |  |
|---------------------|---------------------|---------------------------------|--|
| SUITE AREA          | 202.58 SQ.M.        | 2180.55 SQ.FT.                  |  |
| TERRACE AREA        | 53.55 SQ.M.         | 576.41 SQ.FT.                   |  |
| TOTAL AREA          | 256.13 SQ.M.        | 2756.96 SQ.FT.                  |  |
|                     |                     |                                 |  |
| UNITS               | G 0 4               |                                 |  |
| UNITS<br>Suite Area | G04<br>203.65 SQ.M. | 2192.07 SQ.FT.                  |  |
|                     |                     | 2192.07 SQ.FT.<br>576.84 SQ.FT. |  |

KEY PLAN

GROUND FLOOR LEVEL

FIRST FLOOR LEVEL

B01

FLOOR PLAN 1. All dimensions are in imperial and metric, and measured from finish to finish excluding construction tolerances. 2. All materials, dimensions, and drawings are approximate only. 3. Information is subject to change without notice, at developer's absolute discretion. 4. Actual area may vary from the stated area. 5. Drawings not to scale. 6. All images used are for illustrative purposes only and do not represent the actual size, features, specifications, fittings, and furnishings. 7. The developer reserves the right to make revisions / alterations, at it's absolute discretion, without any liability whatsoever.