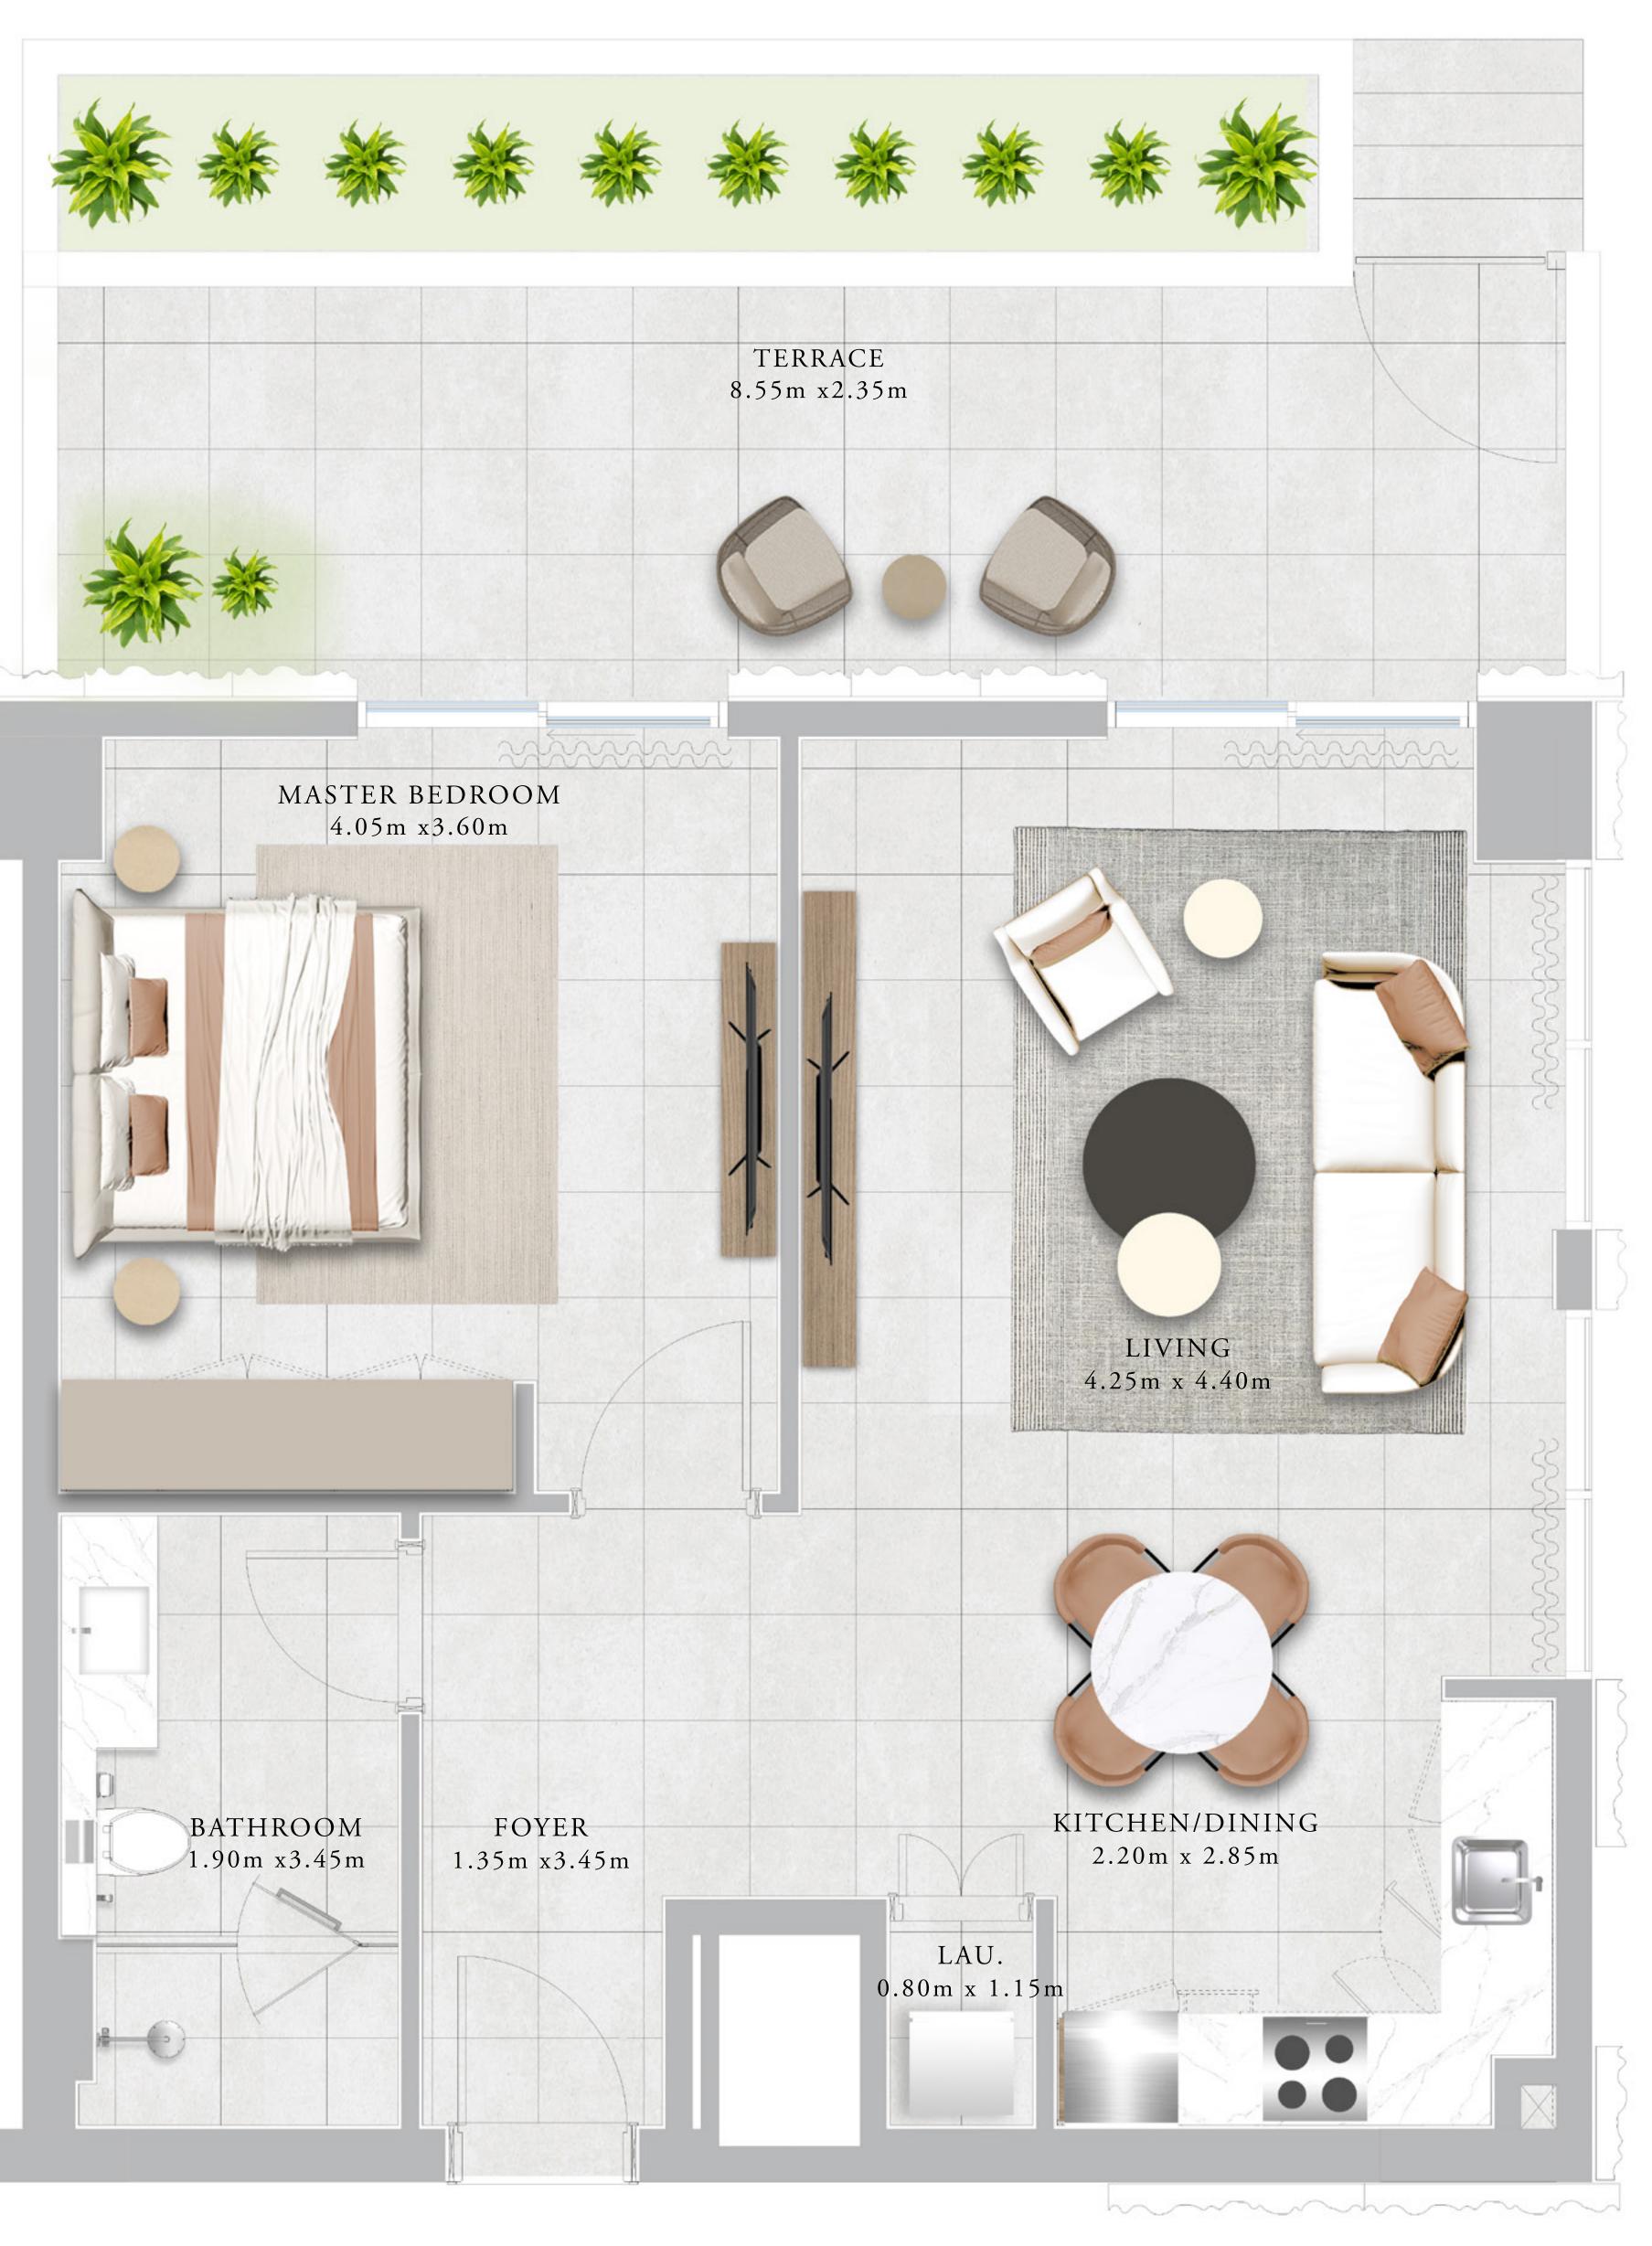

# BUILDING 01 BEDROOM-1E

| UNITS        | 108         |    |
|--------------|-------------|----|
| SUITE AREA   | 68.06 SQ.M. | 73 |
| TERRACE AREA | 21.52 SQ.M. | 23 |
| TOTAL AREA   | 89.58 SQ.M. | 96 |
|              |             |    |

KEY PLAN

FIRST FLOOR LEVEL

FLOOR PLAN 1. All dimensions are in imperial and metric, and measured from finish to finish excluding construction tolerances. 2. All materials, dimensions, and drawings are approximate only. 3. Information is subject to change without notice, at developer's absolute discretion. 4. Actual area may vary from the stated area. 5. Drawings not to scale. 6. All images used are for illustrative purposes only and do not represent the actual size, features, specifications, fittings, and furnishings. 7. The developer reserves the right to make revisions / alterations, at it's absolute discretion, without any liability whatsoever.

732.59 SQ.FT.

231.64 SQ.FT.

964.23 SQ.FT.

RASHID YACHTS & MARINA