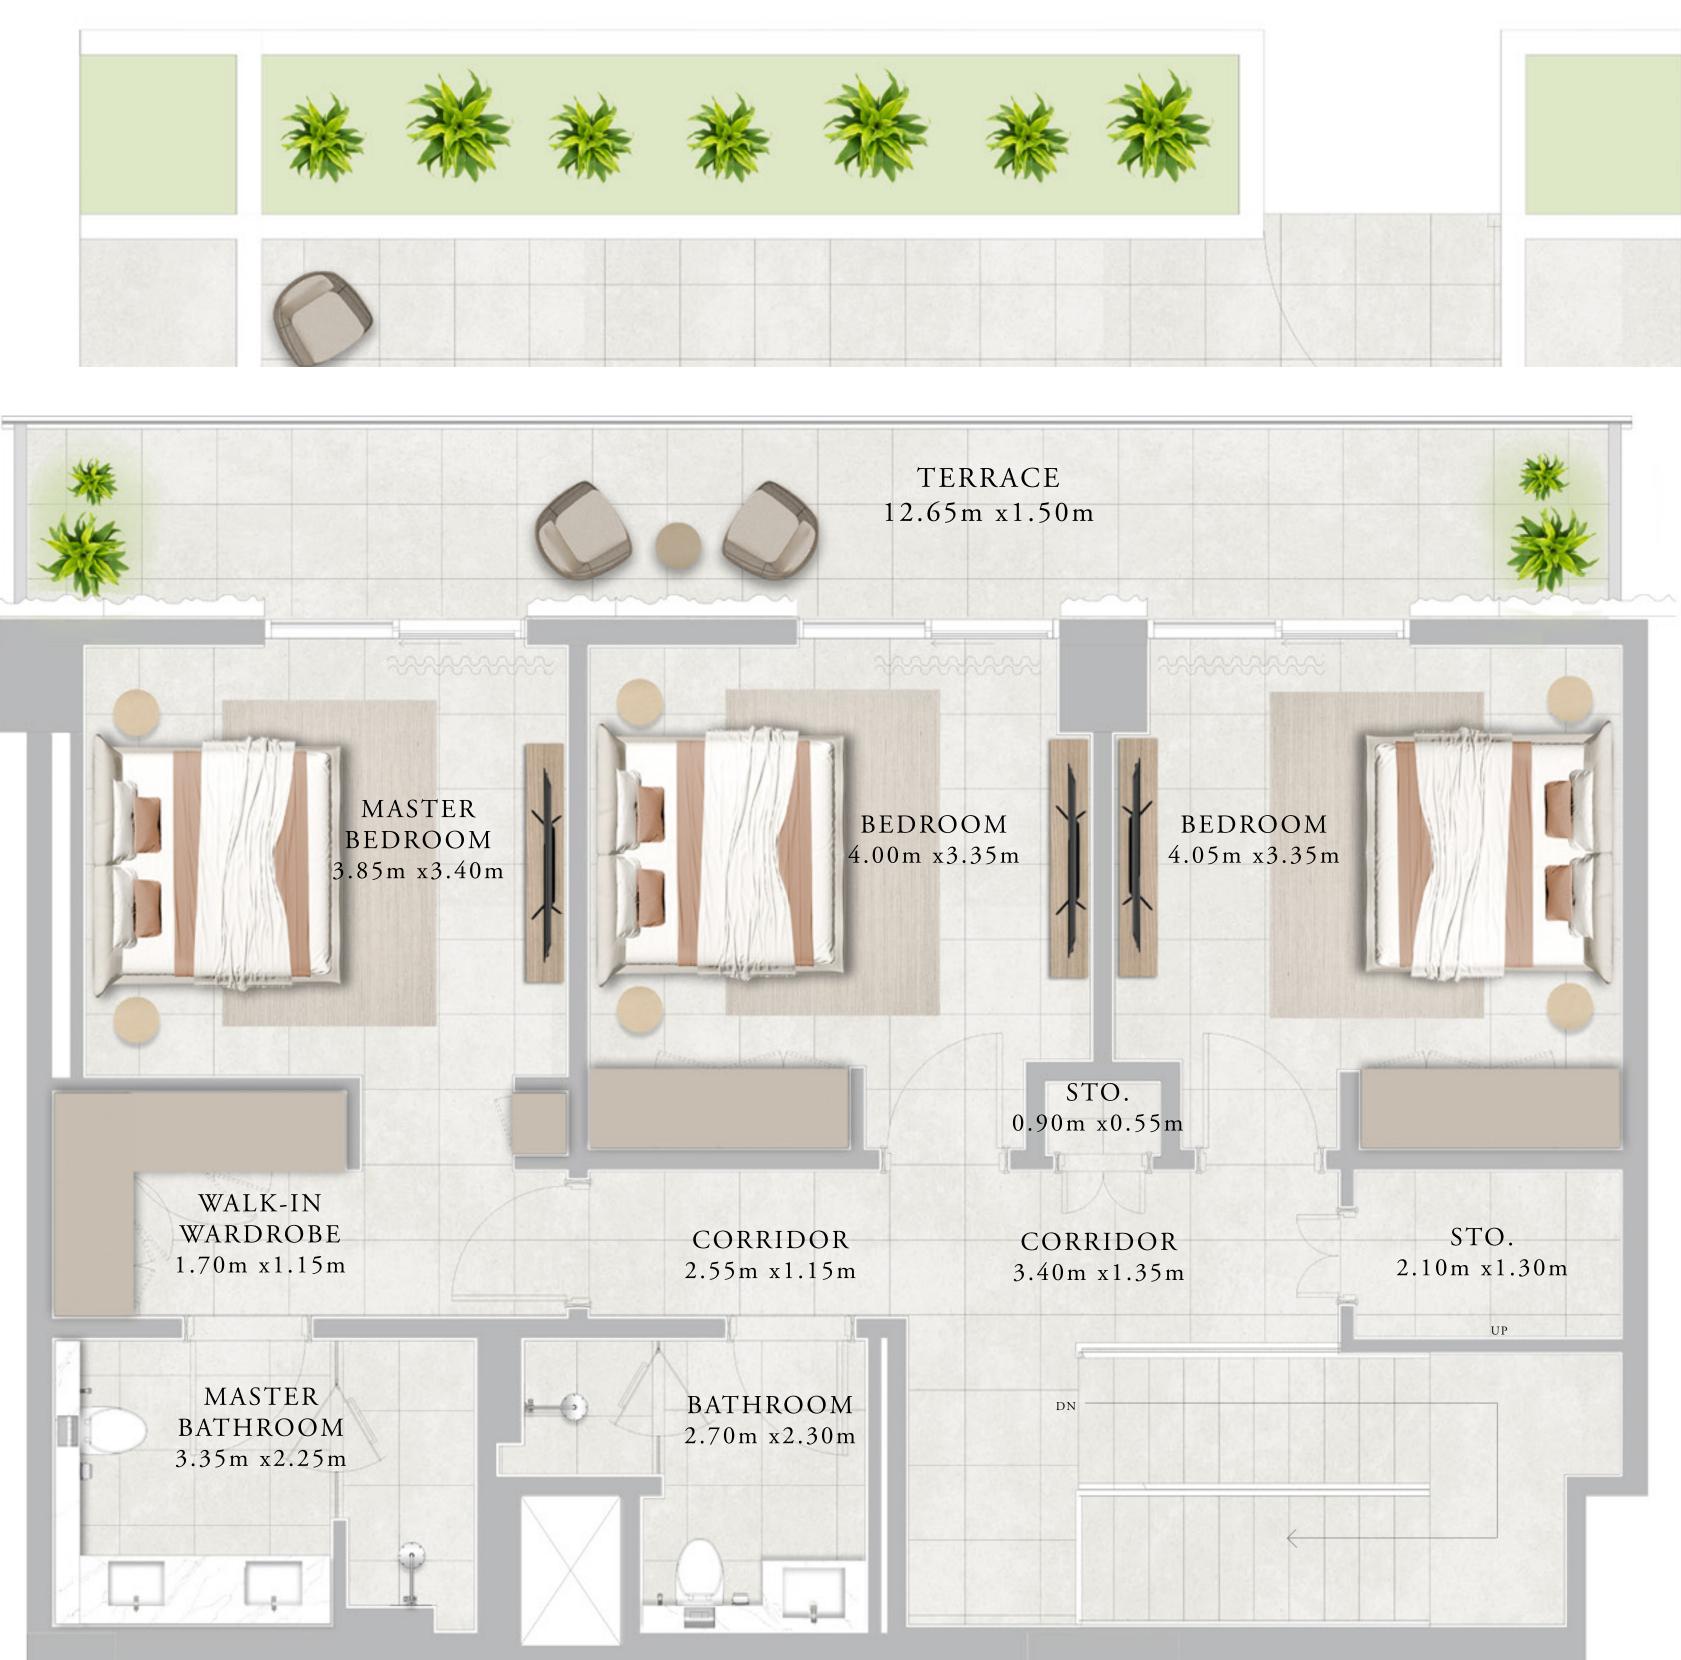

## RASHID YACHTS & MARINA BUILDING 01 DUPLEX-1A

| UNITS               | G 0 2               |                                 |  |
|---------------------|---------------------|---------------------------------|--|
| SUITE AREA          | 202.58 SQ.M.        | 2180.55 SQ.FT.                  |  |
| TERRACE AREA        | 53.55 SQ.M.         | 576.41 SQ.FT.                   |  |
| TOTAL AREA          | 256.13 SQ.M.        | 2756.96 SQ.FT.                  |  |
|                     |                     |                                 |  |
| UNITS               | G 0 4               |                                 |  |
| UNITS<br>Suite Area | G04<br>203.65 SQ.M. | 2192.07 SQ.FT.                  |  |
|                     |                     | 2192.07 SQ.FT.<br>576.84 SQ.FT. |  |

KEY PLAN

GROUND FLOOR LEVEL

FIRST FLOOR LEVEL

B01

FLOOR PLAN 1. All dimensions are in imperial and metric, and measured from finish to finish excluding construction tolerances. 2. All materials, dimensions, and drawings are approximate only. 3. Information is subject to change without notice, at developer's absolute discretion. 4. Actual area may vary from the stated area. 5. Drawings not to scale. 6. All images used are for illustrative purposes only and do not represent the actual size, features, specifications, fittings, and furnishings. 7. The developer reserves the right to make revisions / alterations, at it's absolute discretion, without any liability whatsoever.