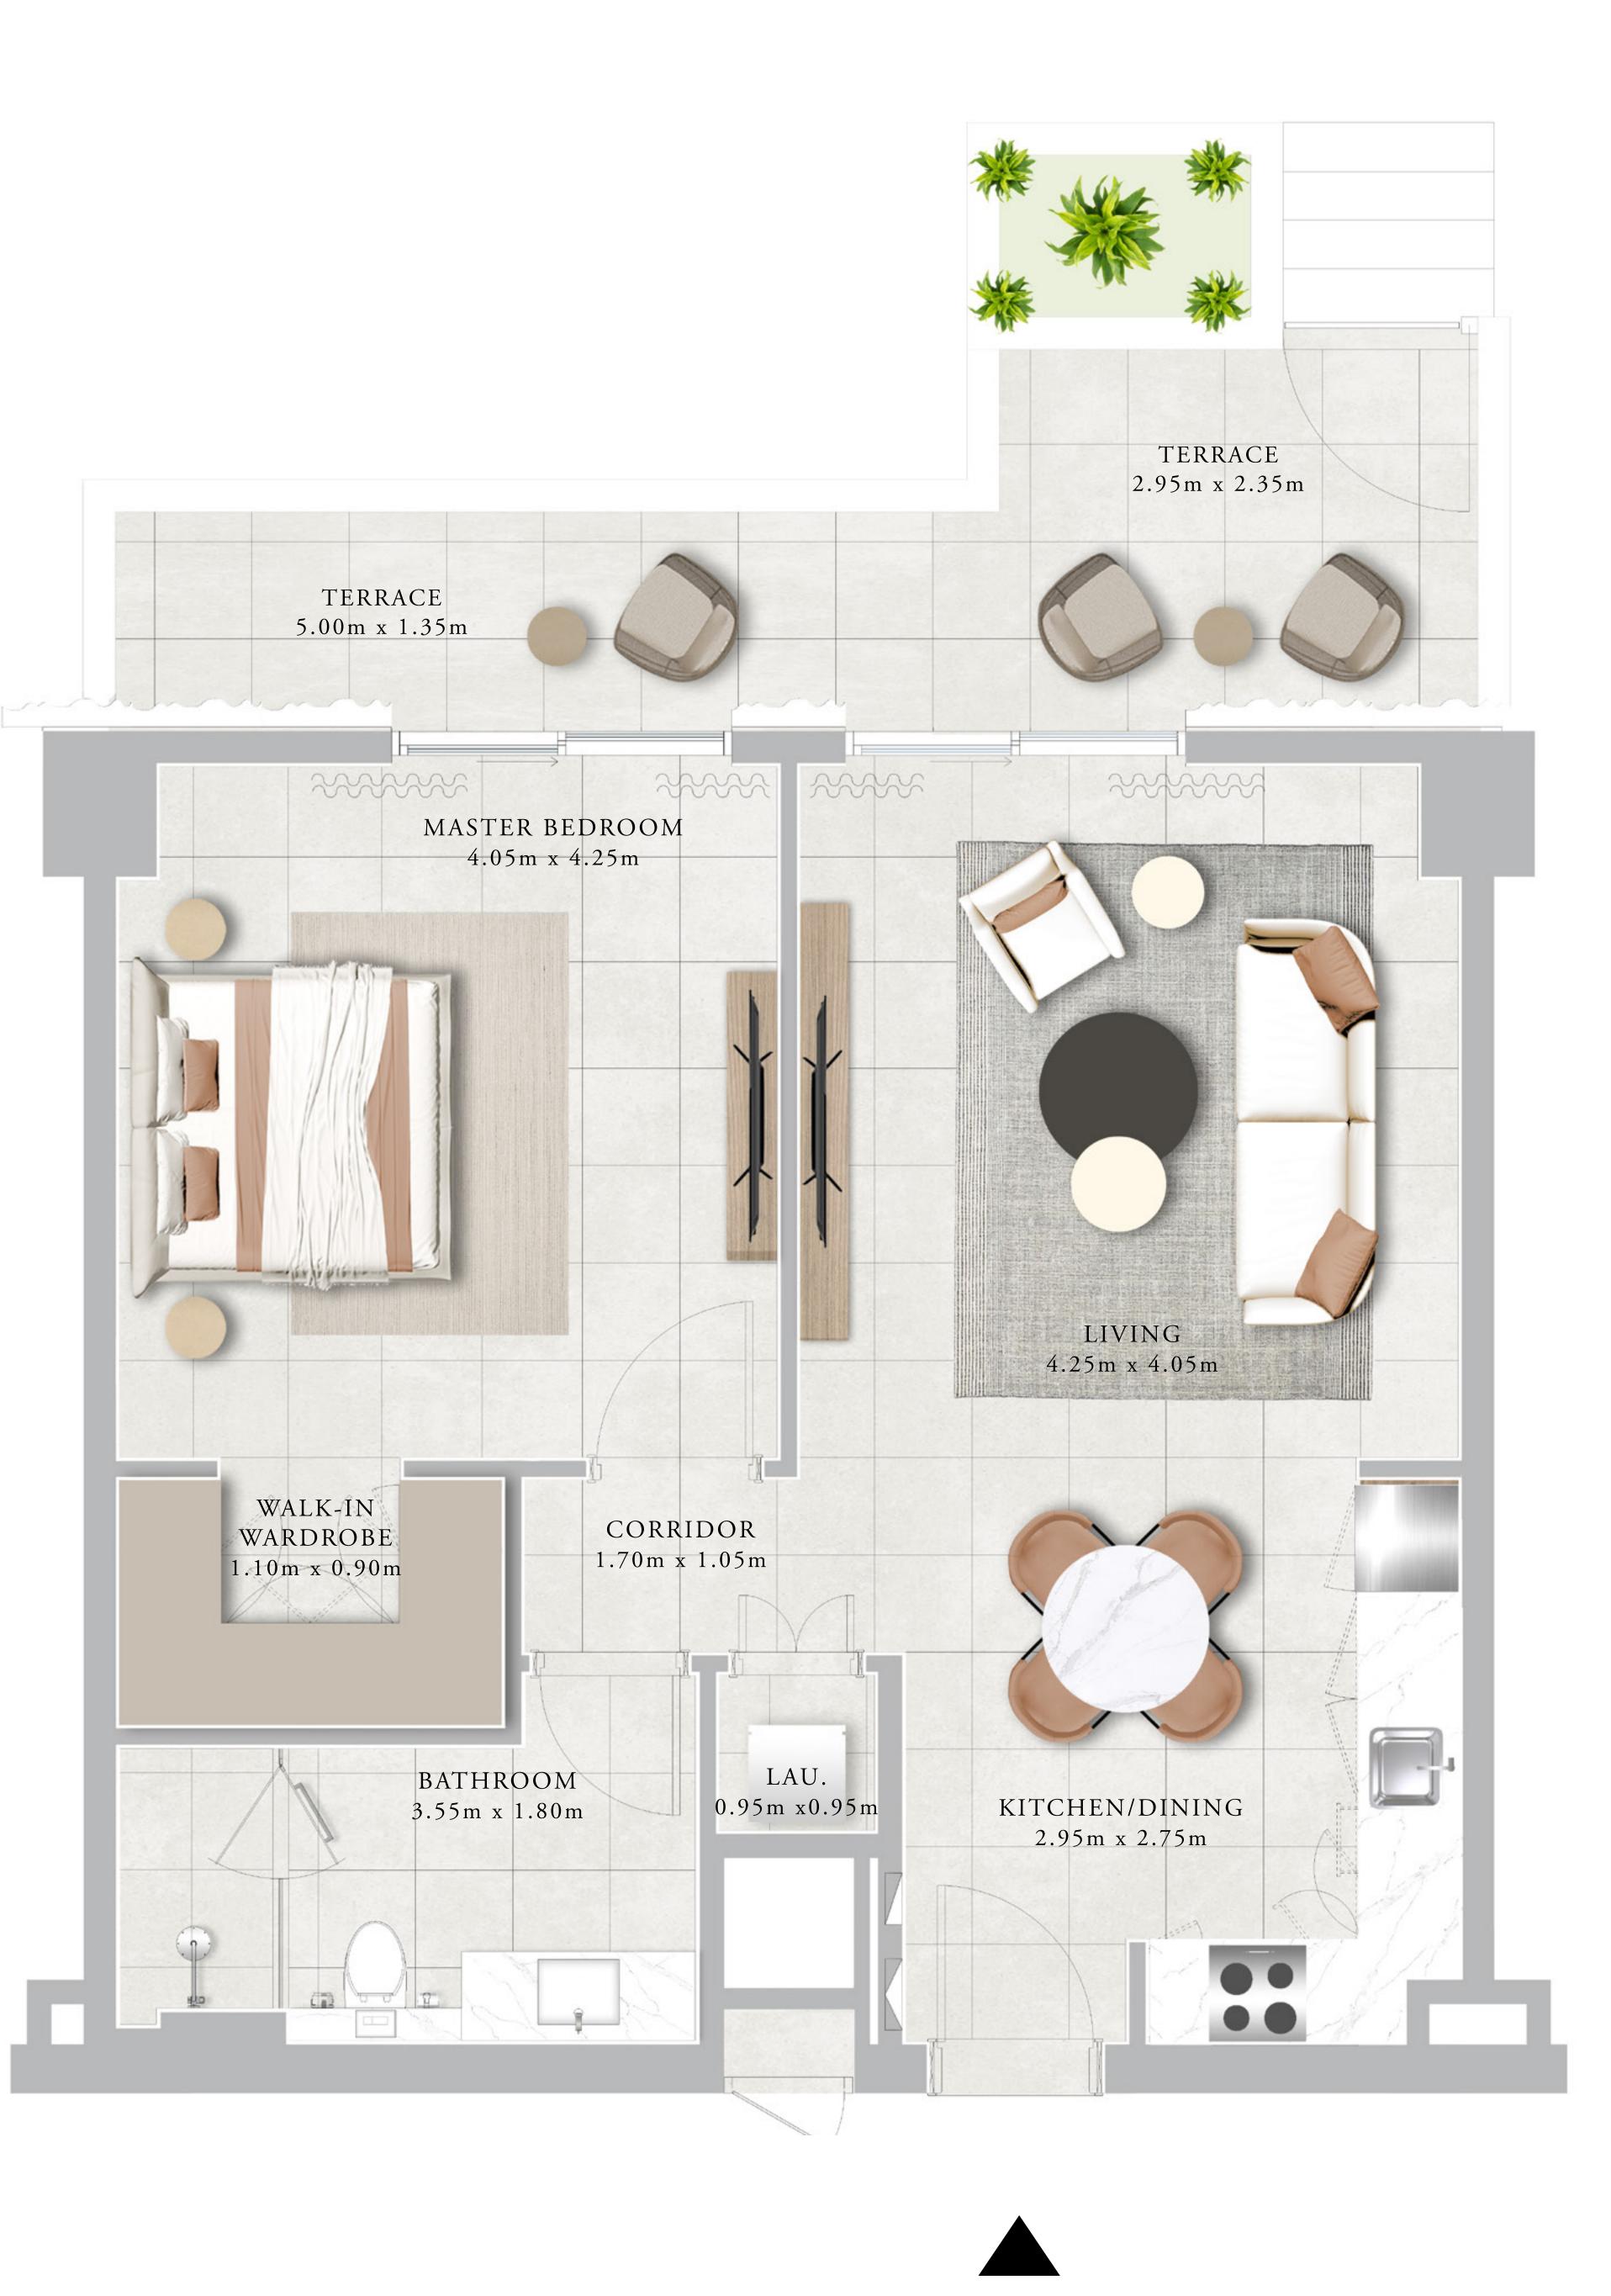

# BUILDING 01 BEDROOM-1E

| UNITS        | 108         |    |
|--------------|-------------|----|
| SUITE AREA   | 68.06 SQ.M. | 73 |
| TERRACE AREA | 21.52 SQ.M. | 23 |
| TOTAL AREA   | 89.58 SQ.M. | 96 |
|              |             |    |

KEY PLAN

FIRST FLOOR LEVEL

FLOOR PLAN 1. All dimensions are in imperial and metric, and measured from finish to finish excluding construction tolerances. 2. All materials, dimensions, and drawings are approximate only. 3. Information is subject to change without notice, at developer's absolute discretion. 4. Actual area may vary from the stated area. 5. Drawings not to scale. 6. All images used are for illustrative purposes only and do not represent the actual size, features, specifications, fittings, and furnishings. 7. The developer reserves the right to make revisions / alterations, at it's absolute discretion, without any liability whatsoever.

732.59 SQ.FT.

231.64 SQ.FT.

964.23 SQ.FT.

RASHID YACHTS & MARINA