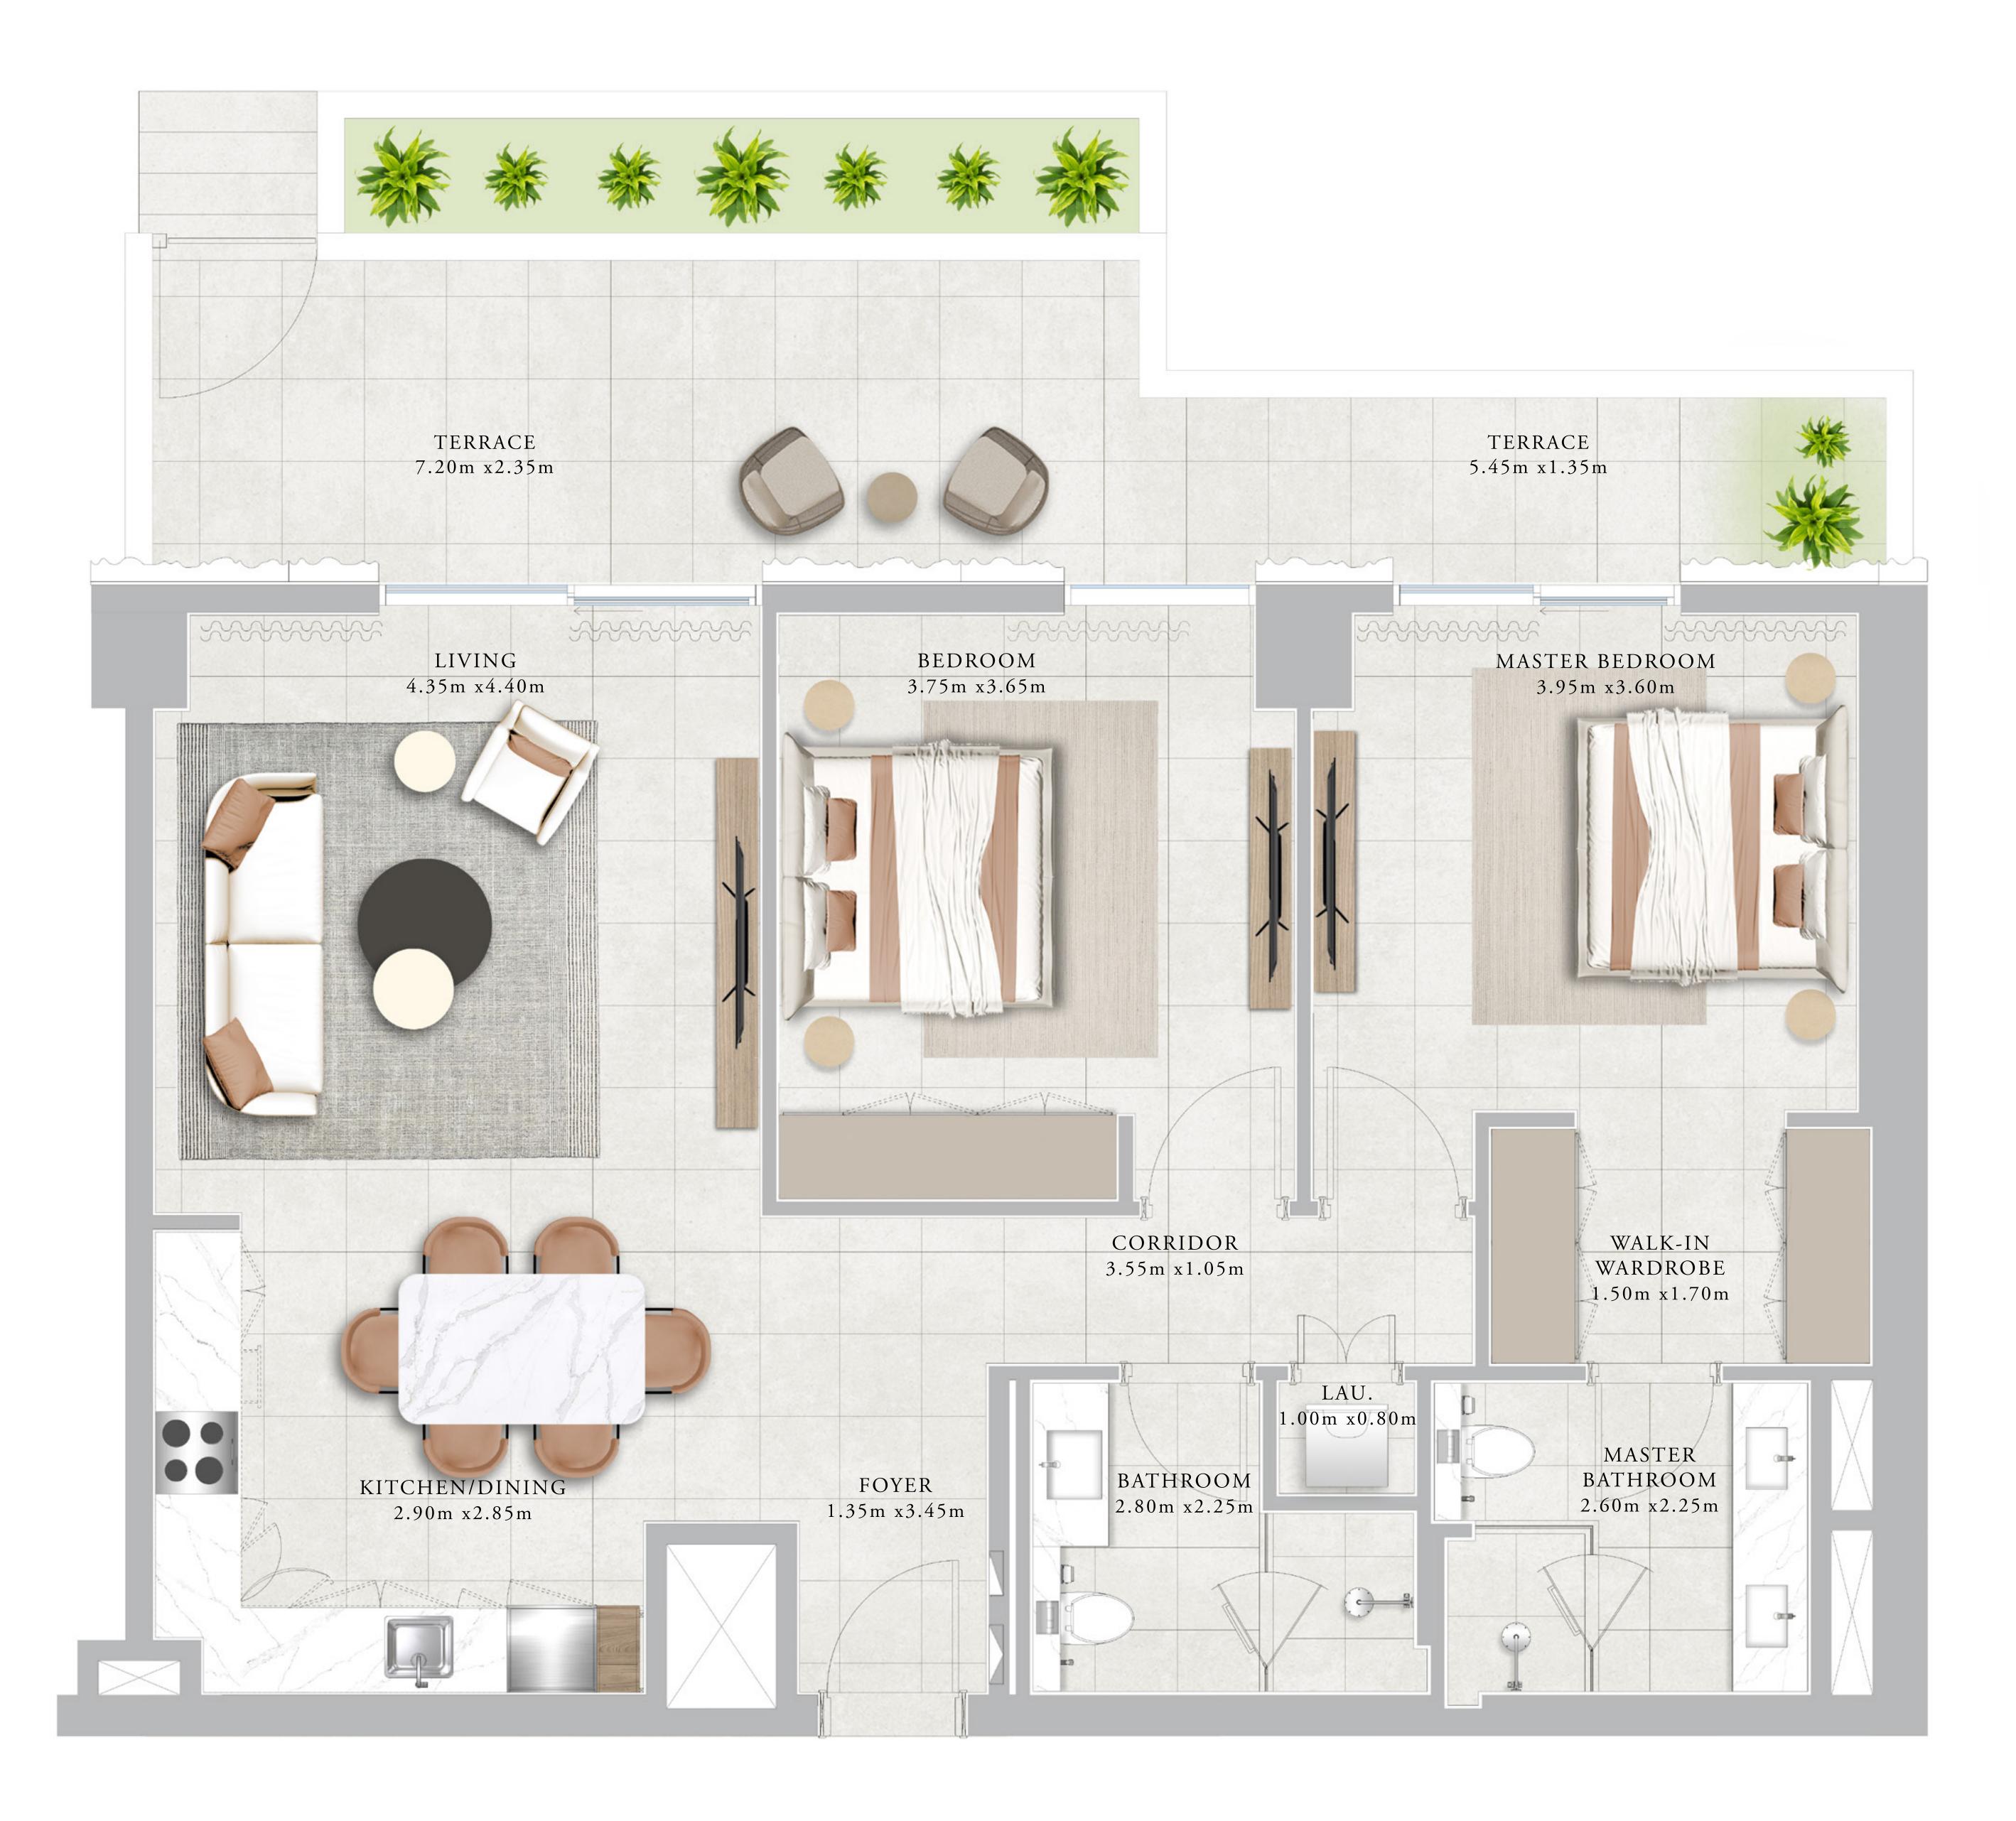

# BUILDING 01 1 BEDROOM-1C

| 107         |                            |
|-------------|----------------------------|
| 68.06 SQ.M. | 73                         |
| 21.52 SQ.M. | 23                         |
| 89.58 SQ.M. | 964                        |
|             | 68.06 SQ.M.<br>21.52 SQ.M. |

732.59 SQ.FT.

231.64 SQ.FT.

64.23 SQ.FT.

RASHID YACHTS & MARINA