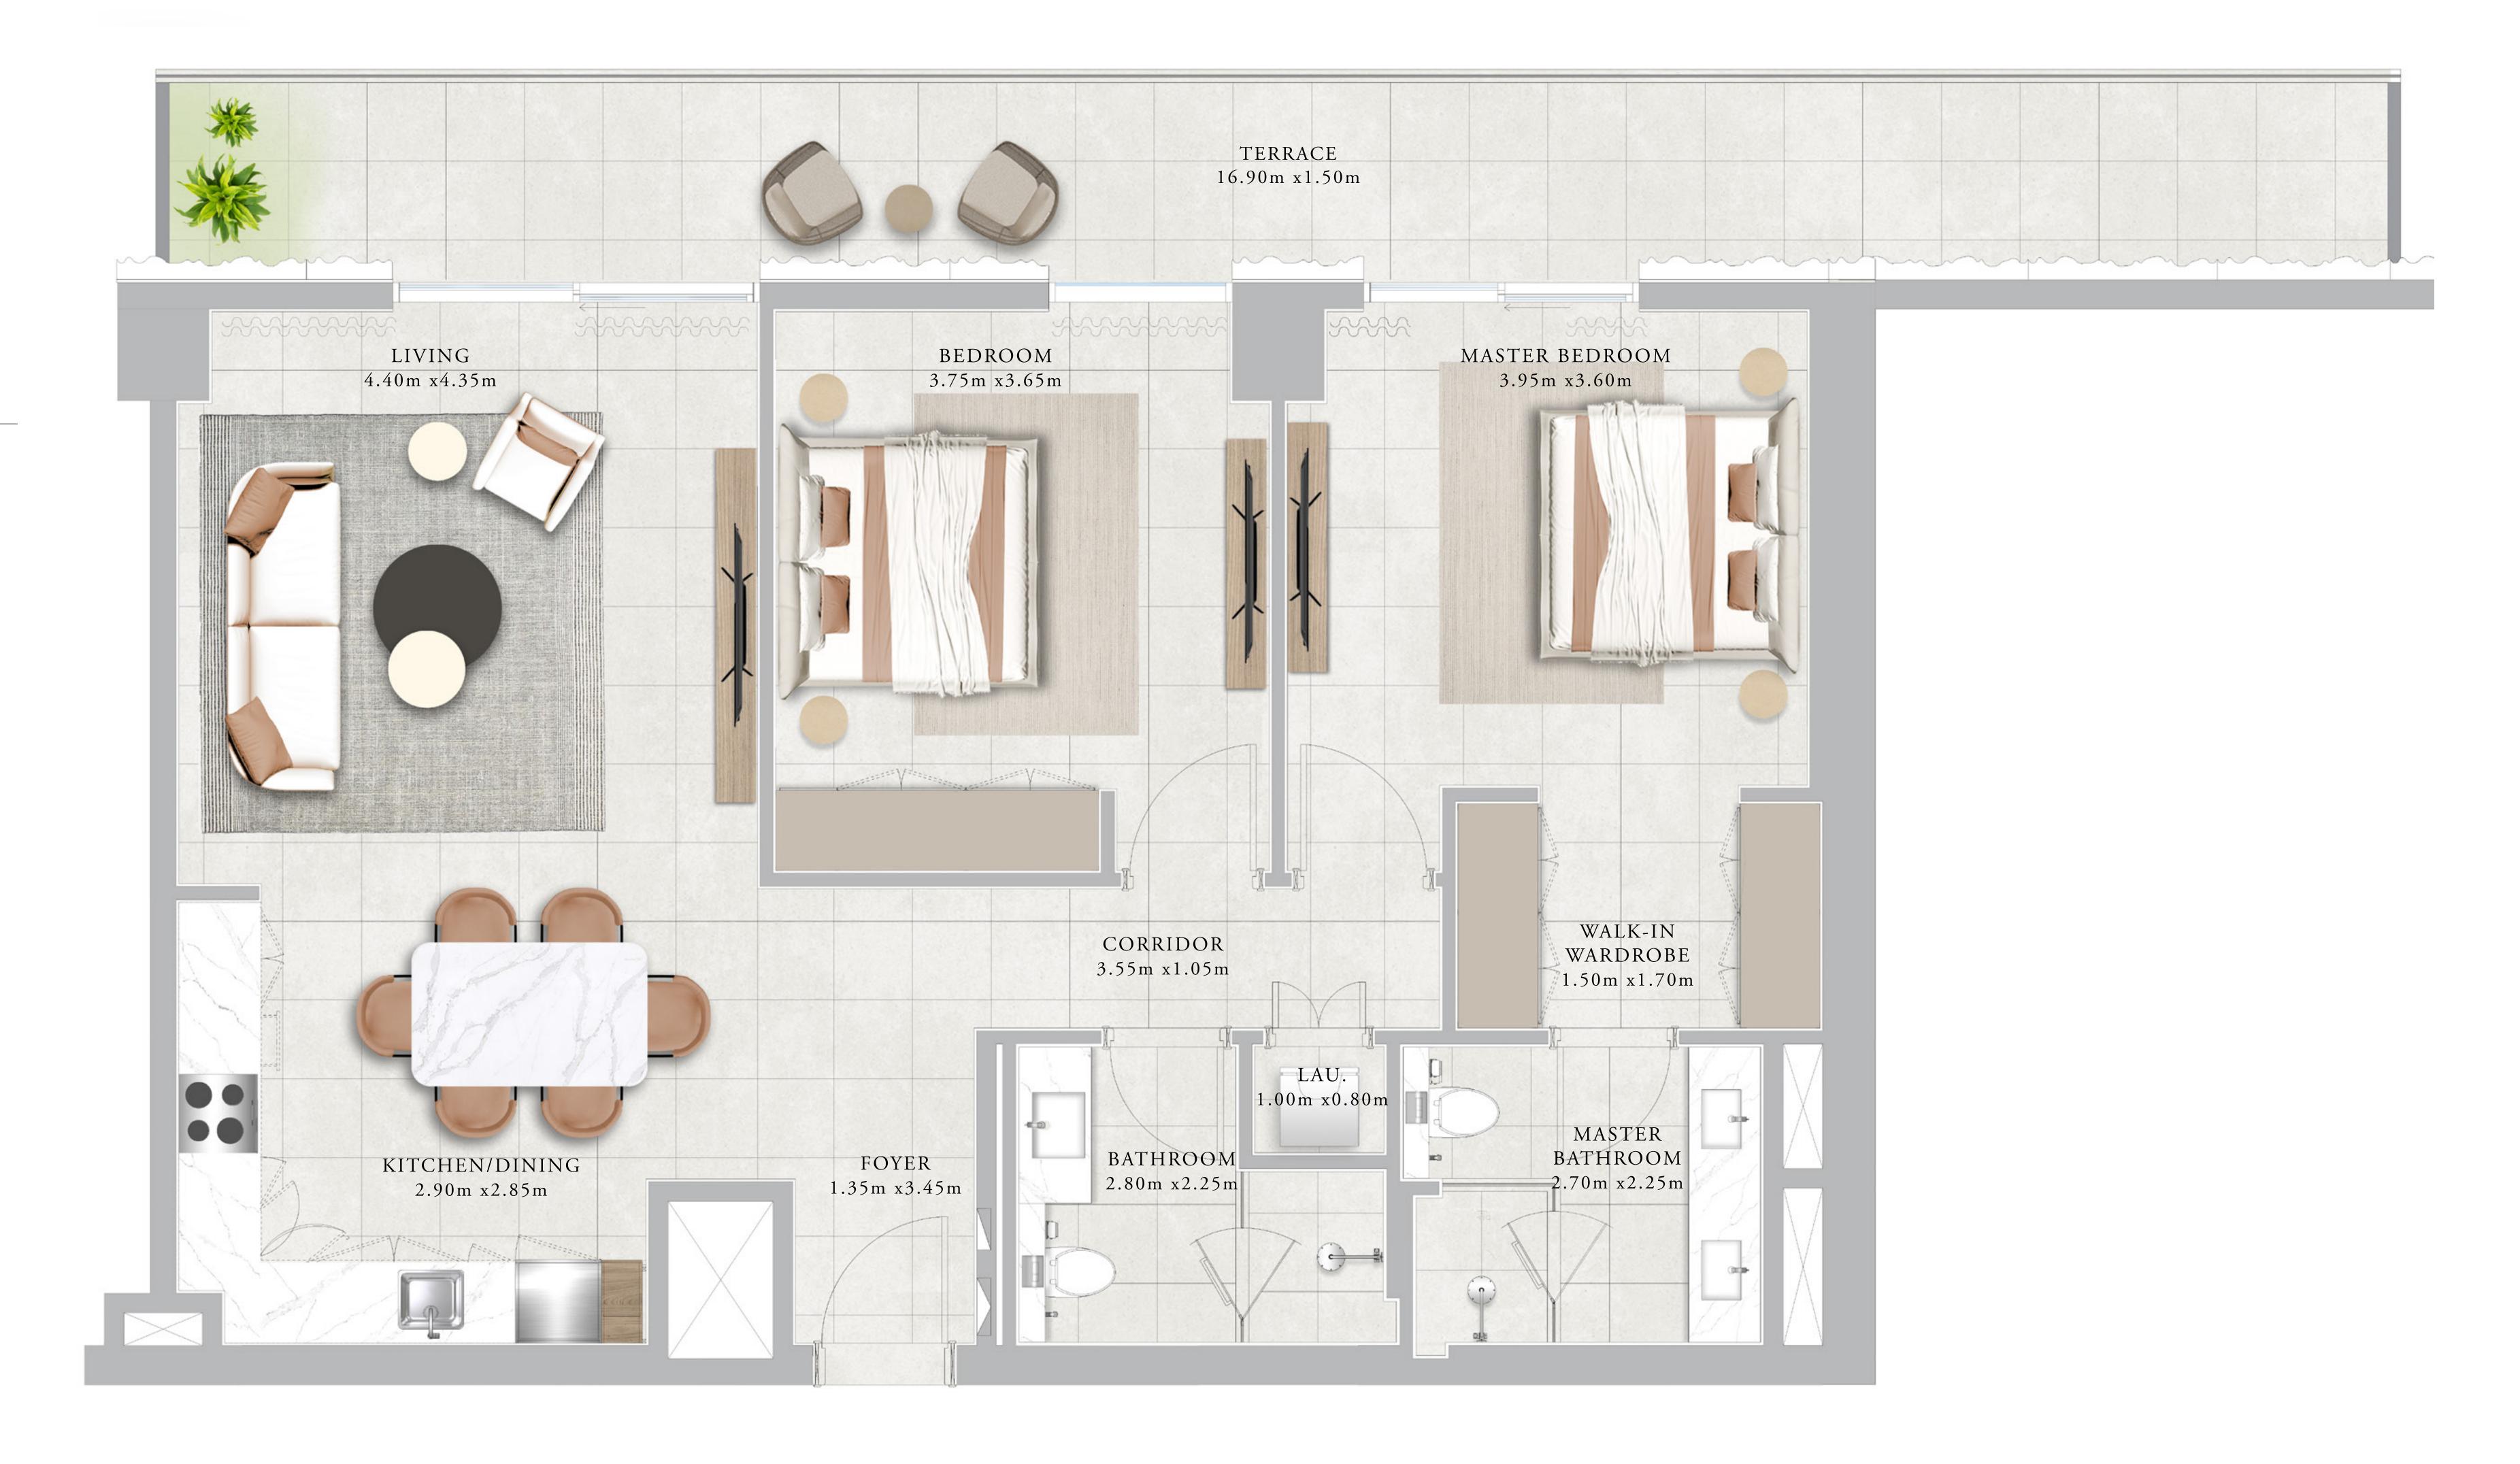

# BUILDING 01 2 BEDROOM-1C

| UNITS        | 202,302,402,502 |     |
|--------------|-----------------|-----|
| SUITE AREA   | 103.54 SQ.M.    | 111 |
| BALCONY AREA | 18.92 SQ.M.     | 20  |
| TOTAL AREA   | 122.46 SQ.M.    | 131 |
|              |                 |     |

KEY PLAN

KEY SECTION LAYOUT 10 0 Ν **B**01  $\wedge$ 3 GROUND FLOOR

FLOOR PLAN 1. All dimensions are in imperial and metric, and measured from finish to finish excluding construction tolerances. 2. All materials, dimensions, and drawings are approximate only. 3. Information is subject to change without notice, at developer's absolute discretion. 4. Actual area may vary from the stated area. 5. Drawings not to scale. 6. All images used are for illustrative purposes only and do not represent the actual size, features, specifications, fittings, and furnishings. 7. The developer reserves the right to make revisions / alterations, at it's absolute discretion, without any liability whatsoever.

114.50 SQ.FT.

203.65 SQ.FT.

318.15 SQ.FT.

RASHID YACHTS & MARINA