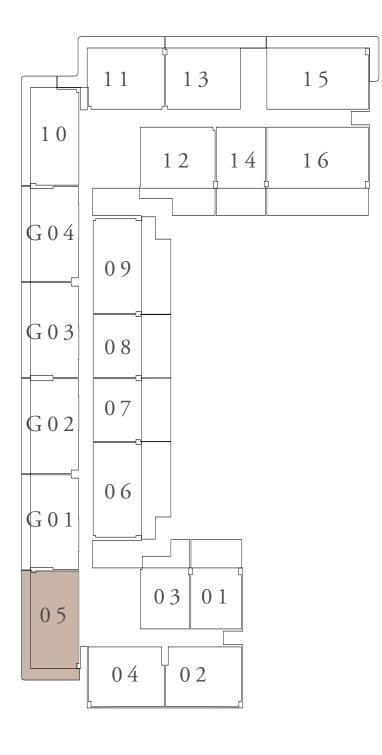

KEY PLAN

KEY SECTION LAYOUT 10 0 Ν **B**01  $\wedge$ 3 GROUND FLOOR

FLOOR PLAN 1. All dimensions are in imperial and metric, and measured from finish to finish excluding construction tolerances. 2. All materials, dimensions, and drawings are approximate only. 3. Information is subject to change without notice, at developer's absolute discretion. 4. Actual area may vary from the stated area. 5. Drawings not to scale. 6. All images used are for illustrative purposes only and do not represent the actual size, features, specifications, fittings, and furnishings. 7. The developer reserves the right to make revisions / alterations, at it's absolute discretion, without any liability whatsoever.