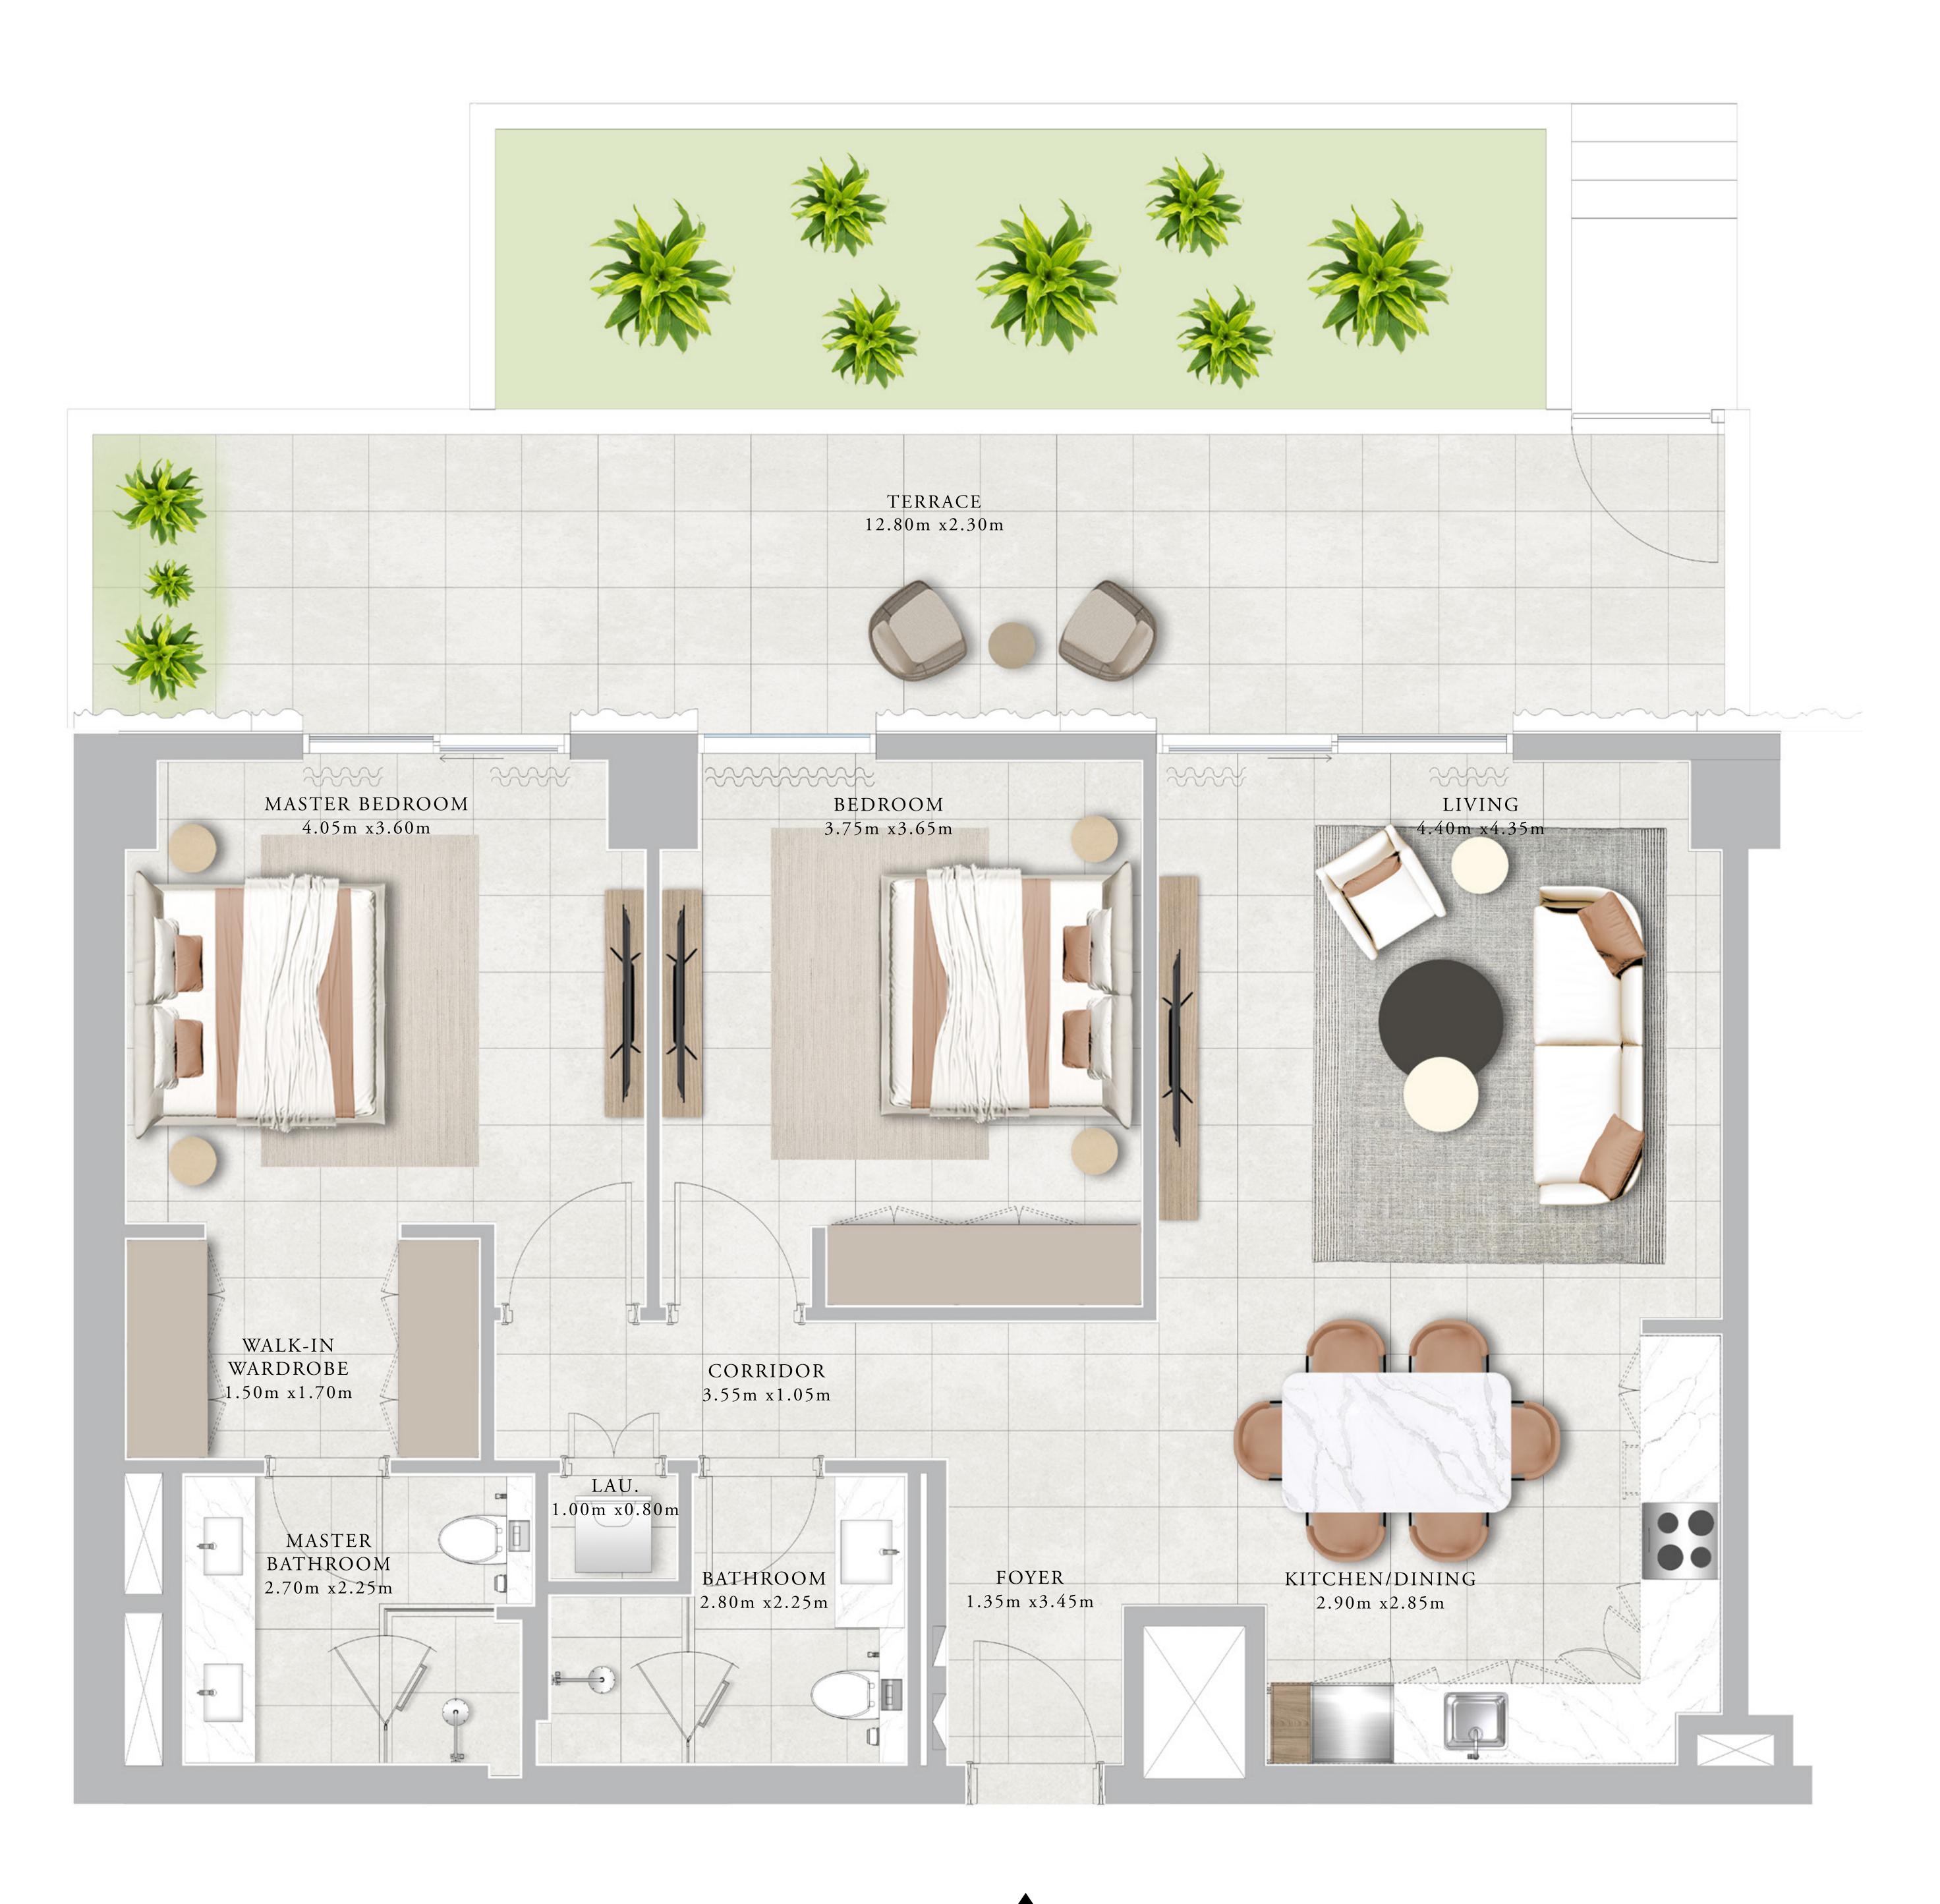

## BUILDING 01 2 BEDROOM-2C

|   | UNITS        | 106          |     |
|---|--------------|--------------|-----|
| _ | SUITE AREA   | 103.67 SQ.M. | 111 |
| _ | TERRACE AREA | 32.78 SQ.M.  | 35  |
|   | TOTAL AREA   | 136.45 SQ.M. | 146 |
|   |              |              |     |

KEY PLAN

FIRST FLOOR LEVEL

FLOOR PLAN 1. All dimensions are in imperial and metric, and measured from finish to finish excluding construction tolerances. 2. All materials, dimensions, and drawings are approximate only. 3. Information is subject to change without notice, at developer's absolute discretion. 4. Actual area may vary from the stated area. 5. Drawings not to scale. 6. All images used are for illustrative purposes only and do not represent the actual size, features, specifications, fittings, and furnishings. 7. The developer reserves the right to make revisions / alterations, at it's absolute discretion, without any liability whatsoever.

115.89 SQ.FT.

352.84 SQ.FT.

468.73 SQ.FT.

RASHID YACHTS & MARINA