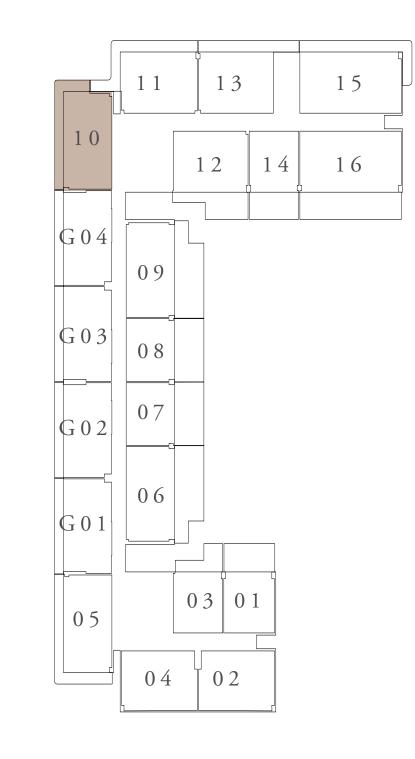

## RASHID YACHTS & MARINA BUILDING 01 1 BEDROOM-1H

| UNITS        | 206,306,406,50                     | 6,602,7 |
|--------------|------------------------------------|---------|
| SUITE AREA   | 68.06 SQ.M.                        | 73      |
| TERRACE AREA | 7.05 SQ.M.                         | 75      |
| TOTAL AREA   | 75.11 SQ.M.                        | 808     |
| UNITS        | 209,210,213,309<br>605,606,609,705 |         |
| SUITE AREA   | 68.06 SQ.M.                        | 732     |
| BALCONY AREA | 7.02 COM                           | 75      |
|              | 7.02 SQ.M.                         | 75      |

## KEY PLAN

LEVEL 2ND TO 5TH

LEVEL 6TH & 7TH

FLOOR PLAN 1. All dimensions are in imperial and metric, and measured from finish to finish excluding construction tolerances. 2. All materials, dimensions, and drawings are approximate only. 3. Information is subject to change without notice, at developer's absolute discretion. 4. Actual area may vary from the stated area. 5. Drawings not to scale. 6. All images used are for illustrative purposes only and do not represent the actual size, features, specifications, fittings, and furnishings. 7. The developer reserves the right to make revisions / alterations, at it's absolute discretion, without any liability whatsoever.

,702

732.59 SQ.FT.

75.89 SQ.FT.

)8.48 SQ.FT.

613,409,410,413,509,510,513 09

32.59 SQ.FT.

75.56 SQ.FT.

08.15 SQ.FT.