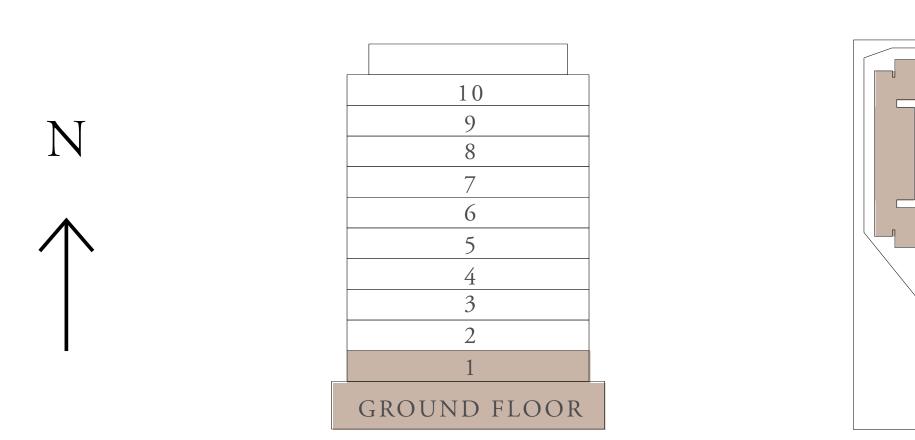

KEY PLAN

FIRST FLOOR LEVEL

FLOOR PLAN 1. All dimensions are in imperial and metric, and measured from finish to finish excluding construction tolerances. 2. All materials, dimensions, and drawings are approximate only. 3. Information is subject to change without notice, at developer's absolute discretion. 4. Actual area may vary from the stated area. 5. Drawings not to scale. 6. All images used are for illustrative purposes only and do not represent the actual size, features, specifications, fittings, and furnishings. 7. The developer reserves the right to make revisions / alterations, at it's absolute discretion, without any liability whatsoever.