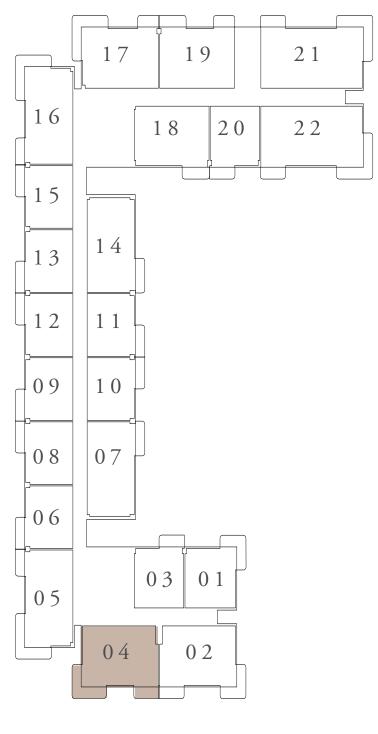

## RASHID YACHTS & MARINA BUILDING 01 DUPLEX-1A

| UNITS               | G 0 2               |                                 |  |
|---------------------|---------------------|---------------------------------|--|
| SUITE AREA          | 202.58 SQ.M.        | 2180.55 SQ.FT.                  |  |
| TERRACE AREA        | 53.55 SQ.M.         | 576.41 SQ.FT.                   |  |
| TOTAL AREA          | 256.13 SQ.M.        | 2756.96 SQ.FT.                  |  |
|                     |                     |                                 |  |
| UNITS               | G 0 4               |                                 |  |
| UNITS<br>Suite Area | G04<br>203.65 SQ.M. | 2192.07 SQ.FT.                  |  |
|                     |                     | 2192.07 SQ.FT.<br>576.84 SQ.FT. |  |

## RASHID YACHTS & MARINA BUILDING 01 DUPLEX-1B

| UNITS                      | G 0 1        |                                 |  |
|----------------------------|--------------|---------------------------------|--|
| SUITE AREA                 | 203.66 SQ.M. | 2192.18 SQ.FT.                  |  |
| TERRACE AREA               | 53.55 SQ.M.  | 576.41 SQ.FT.                   |  |
| TOTAL AREA                 | 257.21 SQ.M. | 2768.59 SQ.FT.                  |  |
| UNITS                      | G 0 3        |                                 |  |
|                            |              |                                 |  |
| SUITE AREA                 | 202.58 SQ.M. | 2180.55 SQ.FT.                  |  |
| SUITE AREA<br>TERRACE AREA |              | 2180.55 SQ.FT.<br>576.73 SQ.FT. |  |

KEY PLAN

GROUND FLOOR LEVEL

FIRST FLOOR LEVEL

**B**01

FLOOR PLAN 1. All dimensions are in imperial and metric, and measured from finish to finish excluding construction tolerances. 2. All materials, dimensions, and drawings are approximate only. 3. Information is subject to change without notice, at developer's absolute discretion. 4. Actual area may vary from the stated area. 5. Drawings not to scale. 6. All images used are for illustrative purposes only and do not represent the actual size, features, specifications, fittings, and furnishings. 7. The developer reserves the right to make revisions / alterations, at it's absolute discretion, without any liability whatsoever.