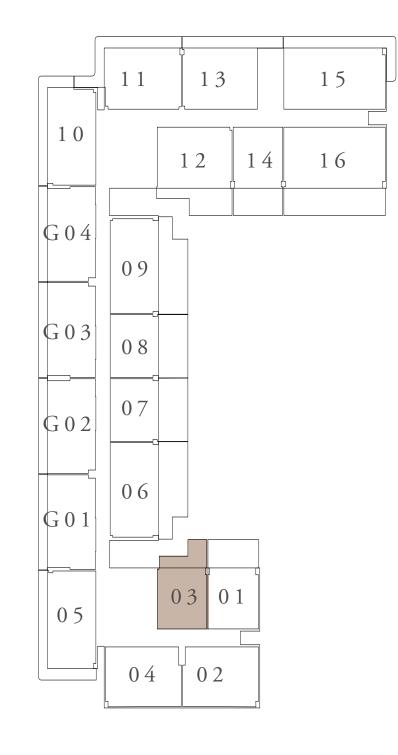

# BUILDING 01 1 BEDROOM-2C

|   | UNITS        | 201,301,401,501 |    |
|---|--------------|-----------------|----|
|   | SUITE AREA   | 70.07 SQ.M.     | 75 |
| _ | BALCONY AREA | 12.21 SQ.M.     | 13 |
|   | TOTAL AREA   | 82.28 SQ.M.     | 88 |
|   |              |                 |    |

KEY PLAN

LEVEL 2ND TO 5TH

FLOOR PLAN 1. All dimensions are in imperial and metric, and measured from finish to finish excluding construction tolerances. 2. All materials, dimensions, and drawings are approximate only. 3. Information is subject to change without notice, at developer's absolute discretion. 4. Actual area may vary from the stated area. 5. Drawings not to scale. 6. All images used are for illustrative purposes only and do not represent the actual size, features, specifications, fittings, and furnishings. 7. The developer reserves the right to make revisions / alterations, at it's absolute discretion, without any liability whatsoever.

54.23 SQ.FT.

31.43 SQ.FT.

885.66 SQ.FT.