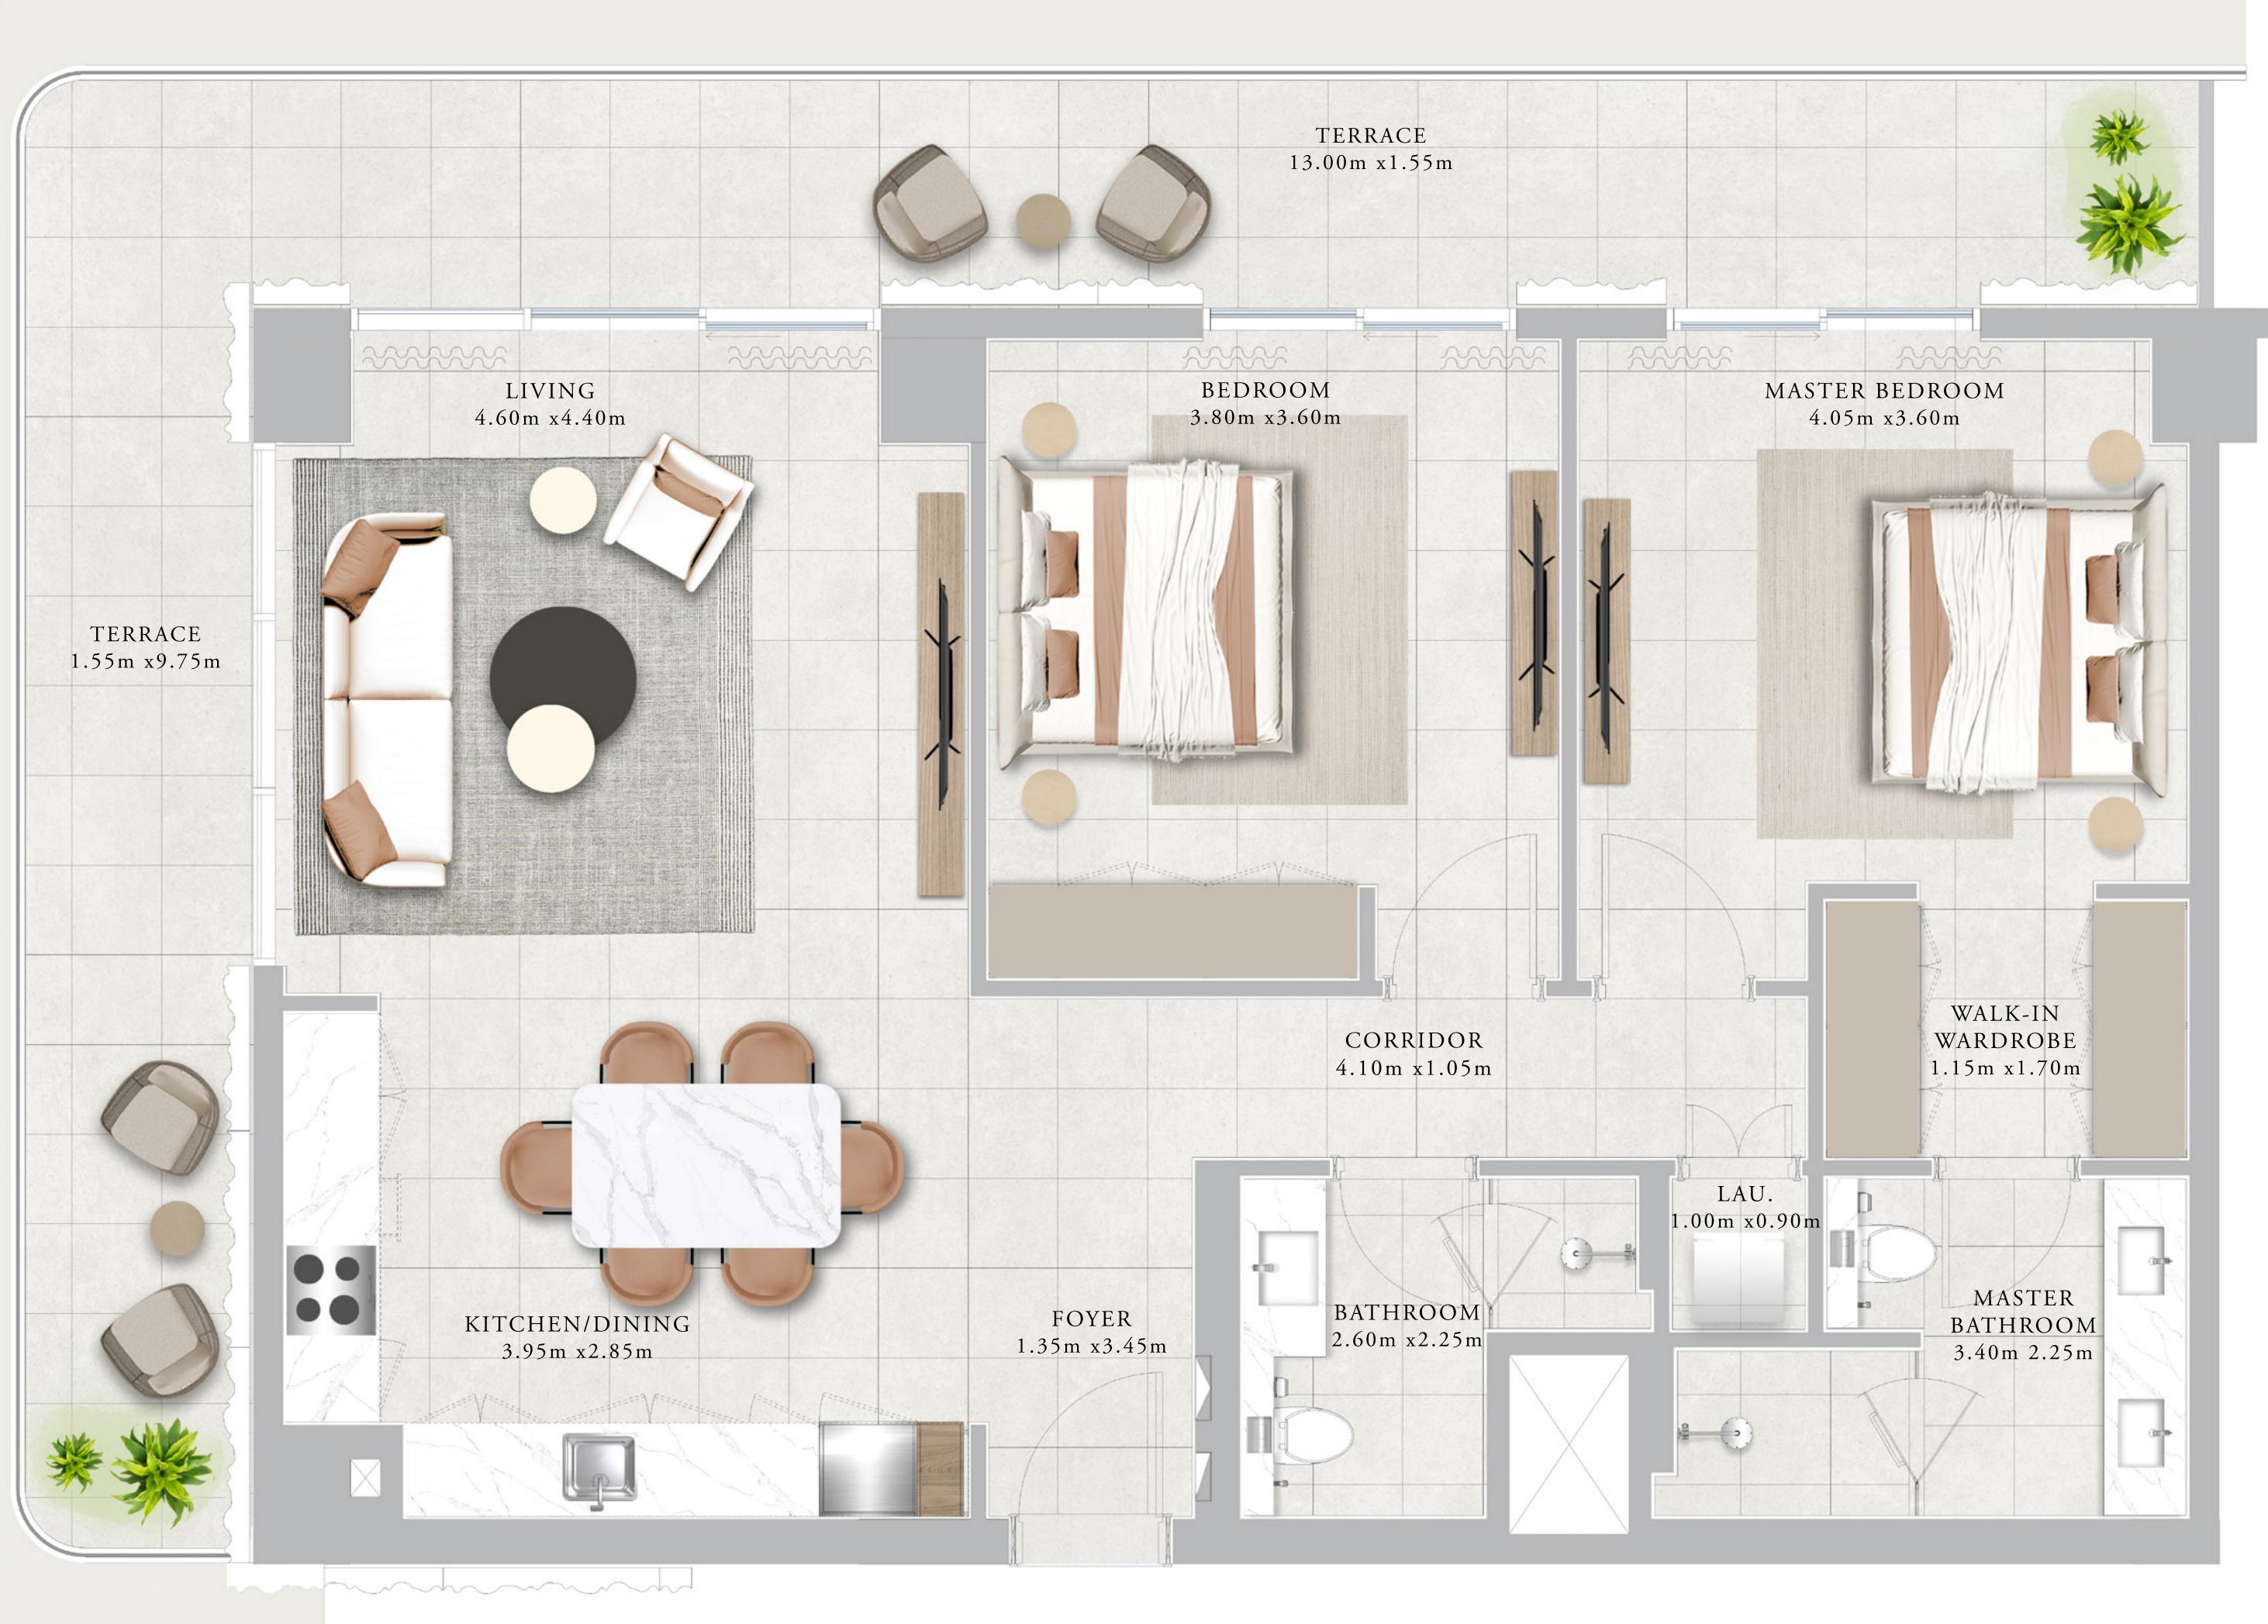

# BUILDING 01 2 BEDROOM-1C

| UNITS        | 202,302,402,502 |     |
|--------------|-----------------|-----|
| SUITE AREA   | 103.54 SQ.M.    | 111 |
| BALCONY AREA | 18.92 SQ.M.     | 20  |
| TOTAL AREA   | 122.46 SQ.M.    | 131 |
|              |                 |     |

KEY PLAN

KEY SECTION LAYOUT 10 0 Ν **B**01  $\wedge$ 3 GROUND FLOOR

FLOOR PLAN 1. All dimensions are in imperial and metric, and measured from finish to finish excluding construction tolerances. 2. All materials, dimensions, and drawings are approximate only. 3. Information is subject to change without notice, at developer's absolute discretion. 4. Actual area may vary from the stated area. 5. Drawings not to scale. 6. All images used are for illustrative purposes only and do not represent the actual size, features, specifications, fittings, and furnishings. 7. The developer reserves the right to make revisions / alterations, at it's absolute discretion, without any liability whatsoever.

114.50 SQ.FT.

203.65 SQ.FT.

318.15 SQ.FT.

RASHID YACHTS & MARINA