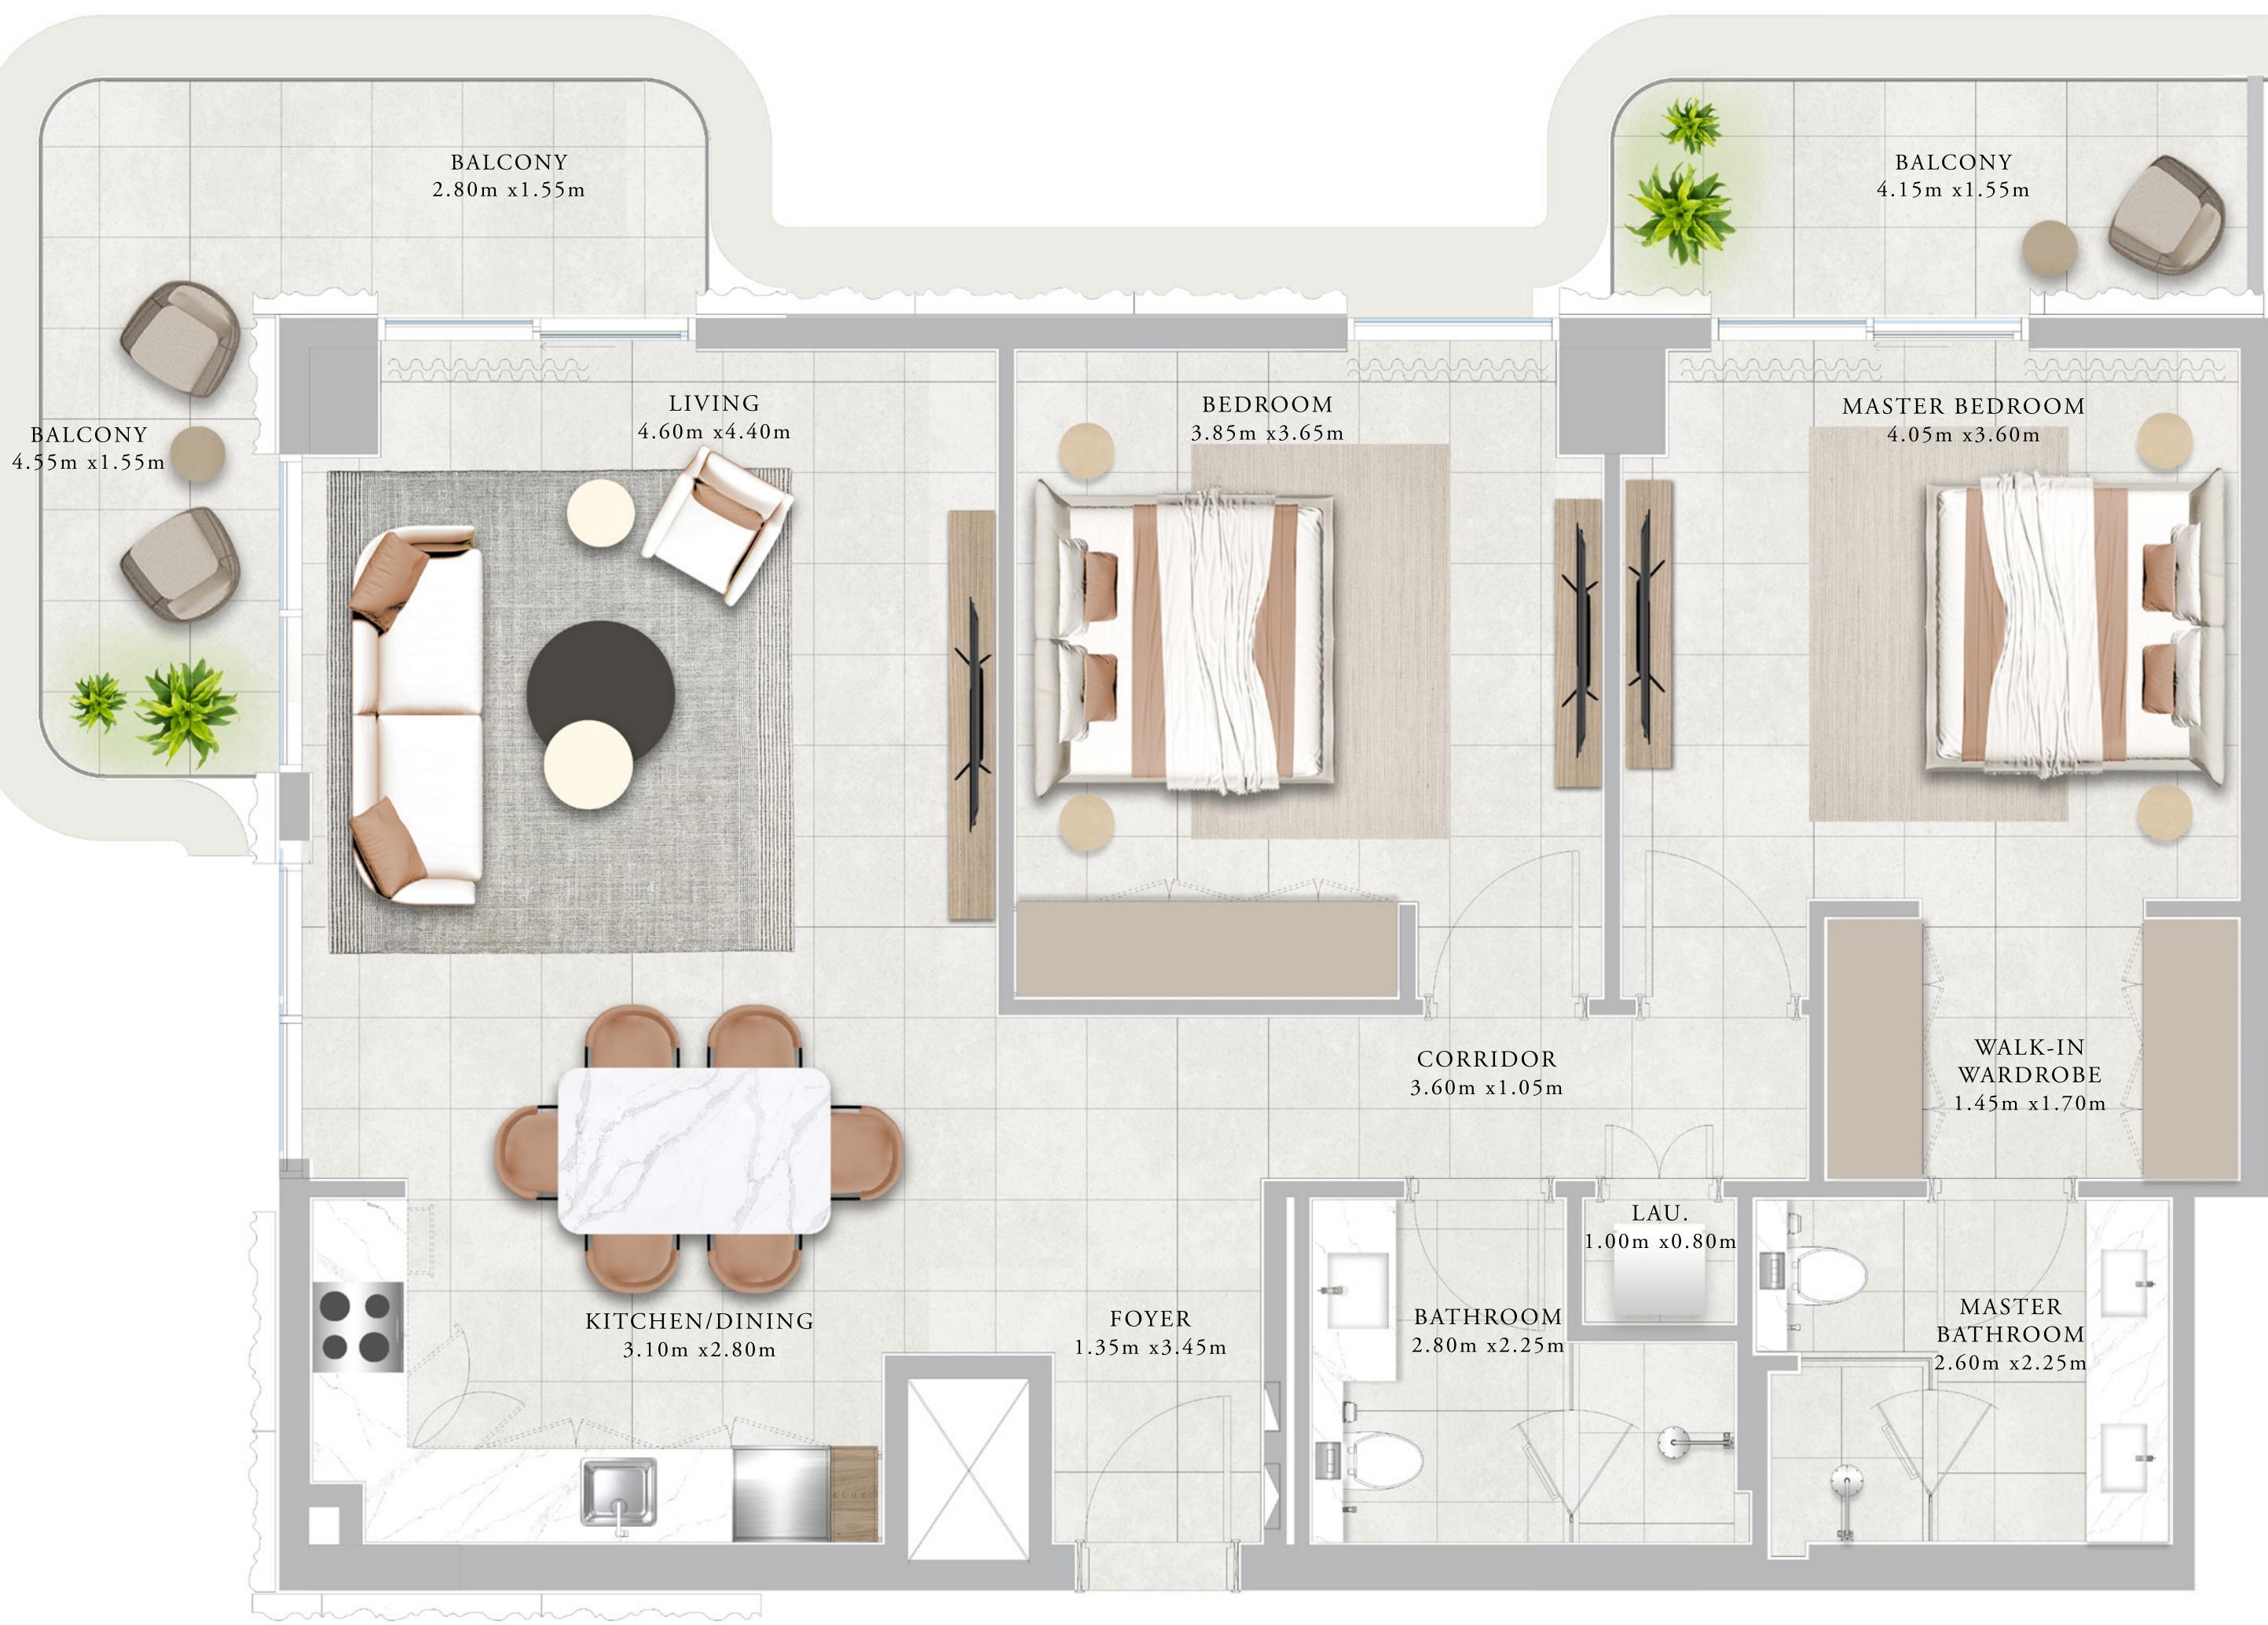

# BUILDING 01 1 BEDROOM-2C

|   | UNITS        | 201,301,401,501 |    |
|---|--------------|-----------------|----|
|   | SUITE AREA   | 70.07 SQ.M.     | 75 |
| _ | BALCONY AREA | 12.21 SQ.M.     | 13 |
|   | TOTAL AREA   | 82.28 SQ.M.     | 88 |
|   |              |                 |    |

KEY PLAN

LEVEL 2ND TO 5TH

FLOOR PLAN 1. All dimensions are in imperial and metric, and measured from finish to finish excluding construction tolerances. 2. All materials, dimensions, and drawings are approximate only. 3. Information is subject to change without notice, at developer's absolute discretion. 4. Actual area may vary from the stated area. 5. Drawings not to scale. 6. All images used are for illustrative purposes only and do not represent the actual size, features, specifications, fittings, and furnishings. 7. The developer reserves the right to make revisions / alterations, at it's absolute discretion, without any liability whatsoever.

54.23 SQ.FT.

31.43 SQ.FT.

885.66 SQ.FT.