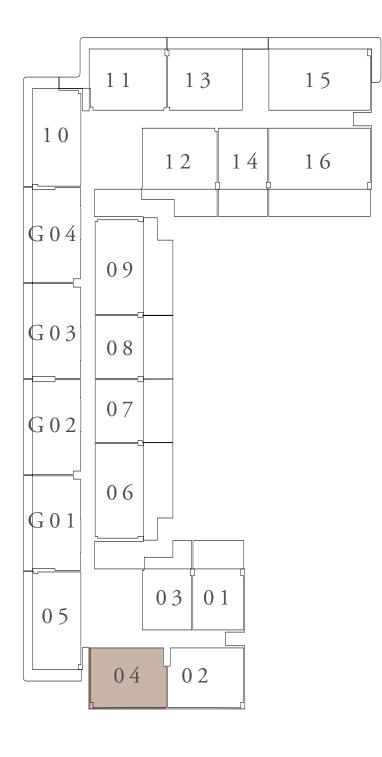

## RASHID YACHTS & MARINA BUILDING 01 DUPLEX-1A

| UNITS               | G 0 2               |                                 |  |
|---------------------|---------------------|---------------------------------|--|
| SUITE AREA          | 202.58 SQ.M.        | 2180.55 SQ.FT.                  |  |
| TERRACE AREA        | 53.55 SQ.M.         | 576.41 SQ.FT.                   |  |
| TOTAL AREA          | 256.13 SQ.M.        | 2756.96 SQ.FT.                  |  |
|                     |                     |                                 |  |
| UNITS               | G 0 4               |                                 |  |
| UNITS<br>Suite Area | G04<br>203.65 SQ.M. | 2192.07 SQ.FT.                  |  |
|                     |                     | 2192.07 SQ.FT.<br>576.84 SQ.FT. |  |

KEY PLAN

GROUND FLOOR LEVEL

FIRST FLOOR LEVEL

B01

FLOOR PLAN 1. All dimensions are in imperial and metric, and measured from finish to finish excluding construction tolerances. 2. All materials, dimensions, and drawings are approximate only. 3. Information is subject to change without notice, at developer's absolute discretion. 4. Actual area may vary from the stated area. 5. Drawings not to scale. 6. All images used are for illustrative purposes only and do not represent the actual size, features, specifications, fittings, and furnishings. 7. The developer reserves the right to make revisions / alterations, at it's absolute discretion, without any liability whatsoever.