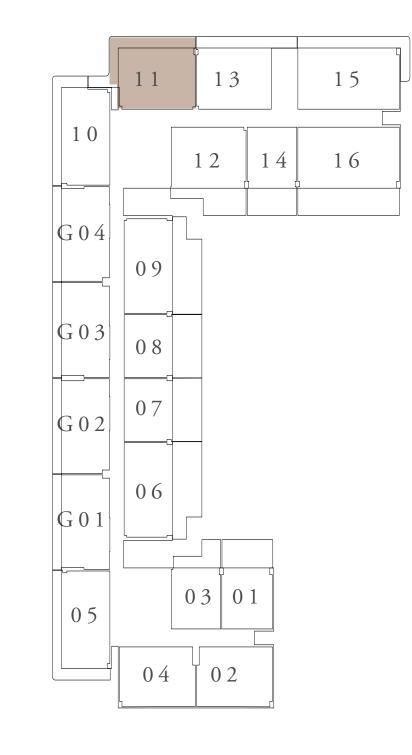

KEY PLAN

KEY SECTION LAYOUT 10 0 Ν **B**01  $\wedge$ 3 GROUND FLOOR

FLOOR PLAN 1. All dimensions are in imperial and metric, and measured from finish to finish excluding construction tolerances. 2. All materials, dimensions, and drawings are approximate only. 3. Information is subject to change without notice, at developer's absolute discretion. 4. Actual area may vary from the stated area. 5. Drawings not to scale. 6. All images used are for illustrative purposes only and do not represent the actual size, features, specifications, fittings, and furnishings. 7. The developer reserves the right to make revisions / alterations, at it's absolute discretion, without any liability whatsoever.