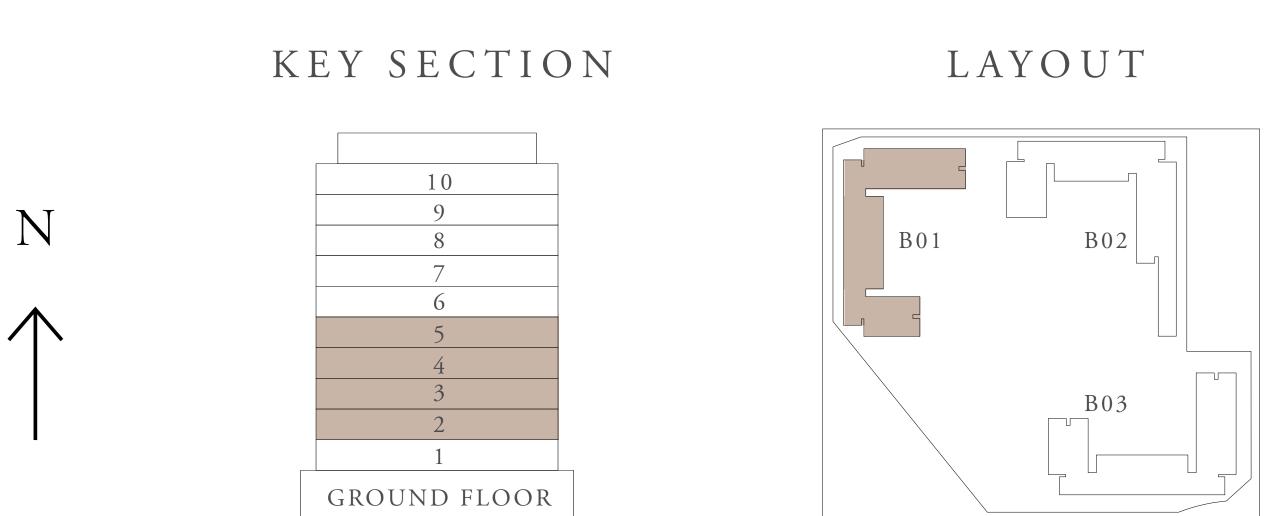

# BUILDING 01 2 BEDROOM-1C

| UNITS        | 202,302,402,502 |     |
|--------------|-----------------|-----|
| SUITE AREA   | 103.54 SQ.M.    | 111 |
| BALCONY AREA | 18.92 SQ.M.     | 20  |
| TOTAL AREA   | 122.46 SQ.M.    | 131 |
|              |                 |     |

KEY PLAN

KEY SECTION LAYOUT 10 0 Ν **B**01  $\wedge$ 3 GROUND FLOOR

FLOOR PLAN 1. All dimensions are in imperial and metric, and measured from finish to finish excluding construction tolerances. 2. All materials, dimensions, and drawings are approximate only. 3. Information is subject to change without notice, at developer's absolute discretion. 4. Actual area may vary from the stated area. 5. Drawings not to scale. 6. All images used are for illustrative purposes only and do not represent the actual size, features, specifications, fittings, and furnishings. 7. The developer reserves the right to make revisions / alterations, at it's absolute discretion, without any liability whatsoever.

114.50 SQ.FT.

203.65 SQ.FT.

318.15 SQ.FT.

RASHID YACHTS & MARINA