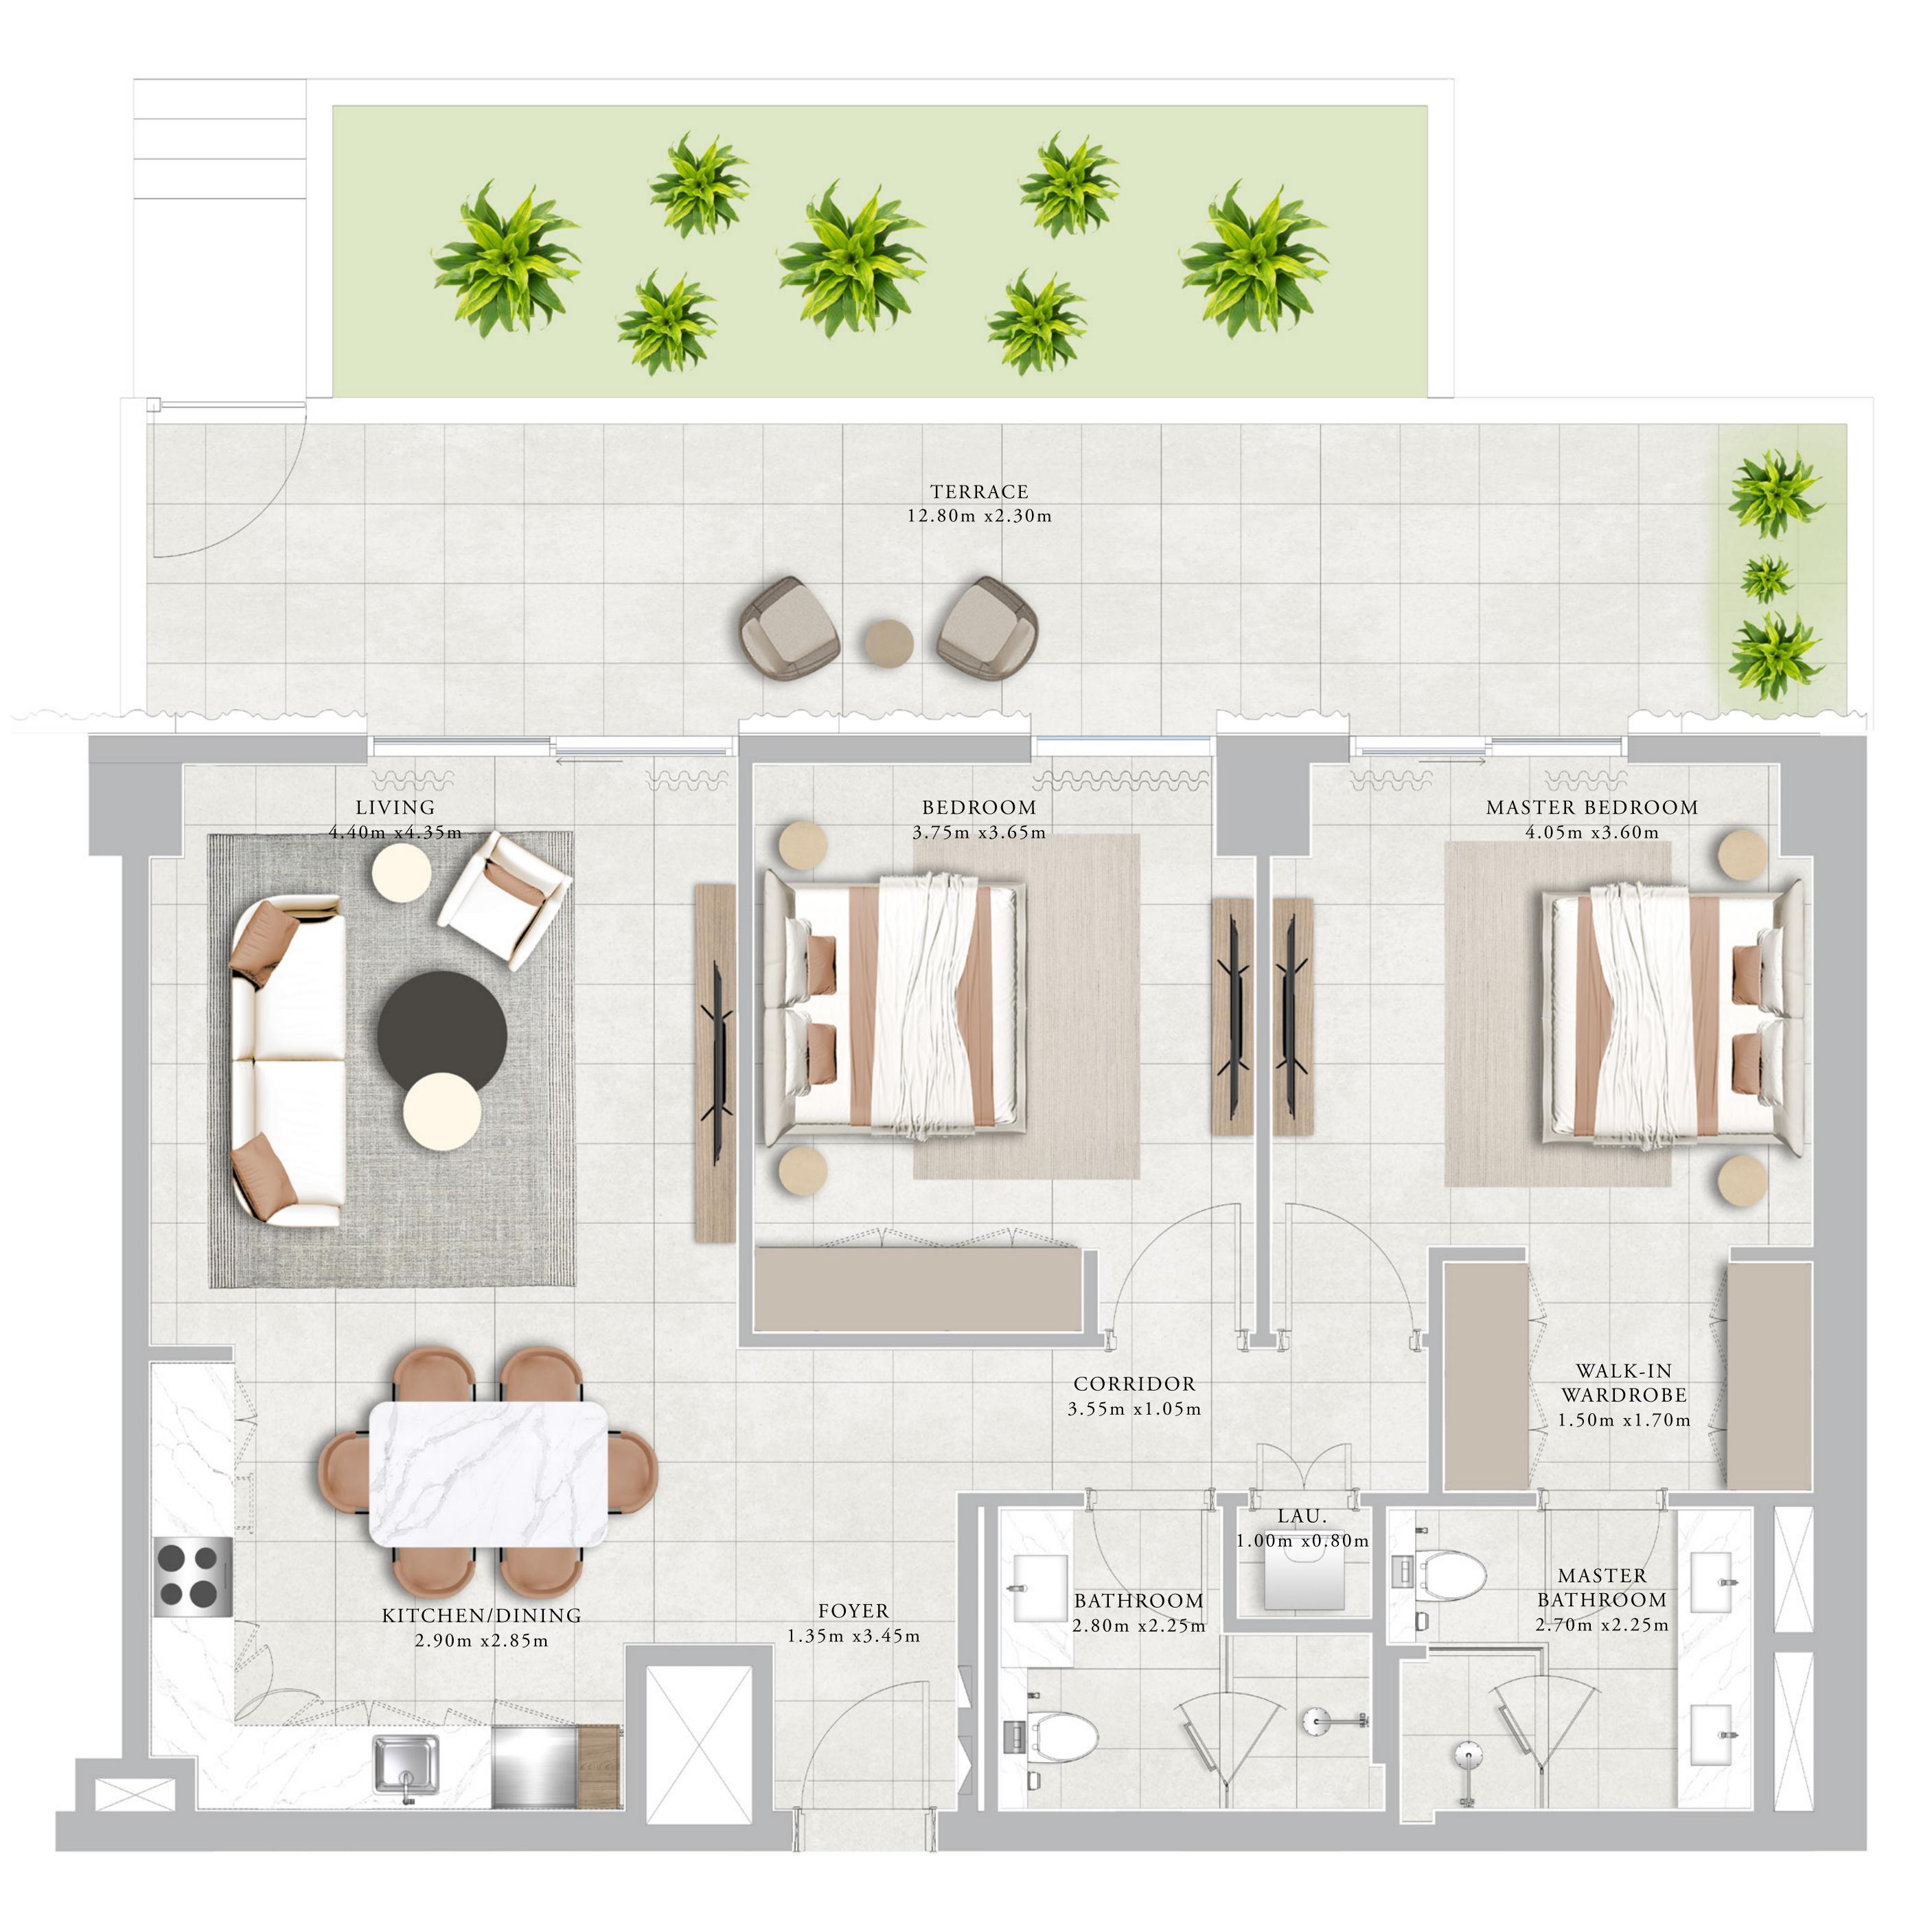

# BUILDING 01 2 BEDROOM-1B

| UNITS            | 102          |    |
|------------------|--------------|----|
| <br>SUITE AREA   | 103.79 SQ.M. | 11 |
| <br>TERRACE AREA | SQ.M.        |    |
| TOTAL AREA       | 103.79 SQ.M. | 11 |
|                  |              |    |

117.19 SQ.FT.

SQ.FT.

117.19 SQ.FT.

RASHID YACHTS & MARINA