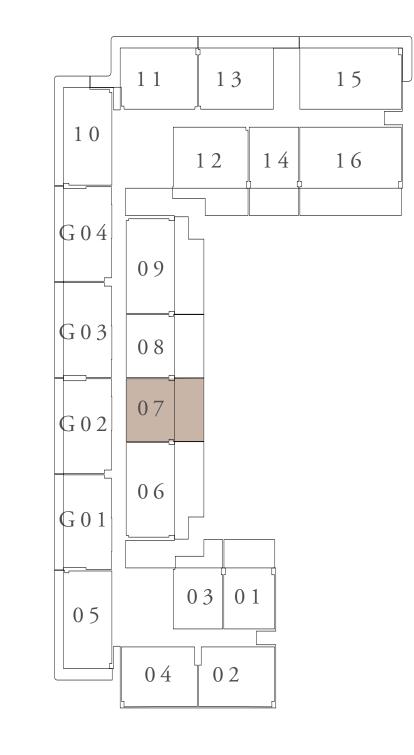

# BUILDING 01 2 BEDROOM-1C

| UNITS        | 202,302,402,502 |     |
|--------------|-----------------|-----|
| SUITE AREA   | 103.54 SQ.M.    | 111 |
| BALCONY AREA | 18.92 SQ.M.     | 20  |
| TOTAL AREA   | 122.46 SQ.M.    | 131 |
|              |                 |     |

KEY PLAN

KEY SECTION LAYOUT 10 0 Ν **B**01  $\wedge$ 3 GROUND FLOOR

FLOOR PLAN 1. All dimensions are in imperial and metric, and measured from finish to finish excluding construction tolerances. 2. All materials, dimensions, and drawings are approximate only. 3. Information is subject to change without notice, at developer's absolute discretion. 4. Actual area may vary from the stated area. 5. Drawings not to scale. 6. All images used are for illustrative purposes only and do not represent the actual size, features, specifications, fittings, and furnishings. 7. The developer reserves the right to make revisions / alterations, at it's absolute discretion, without any liability whatsoever.

114.50 SQ.FT.

203.65 SQ.FT.

318.15 SQ.FT.

RASHID YACHTS & MARINA