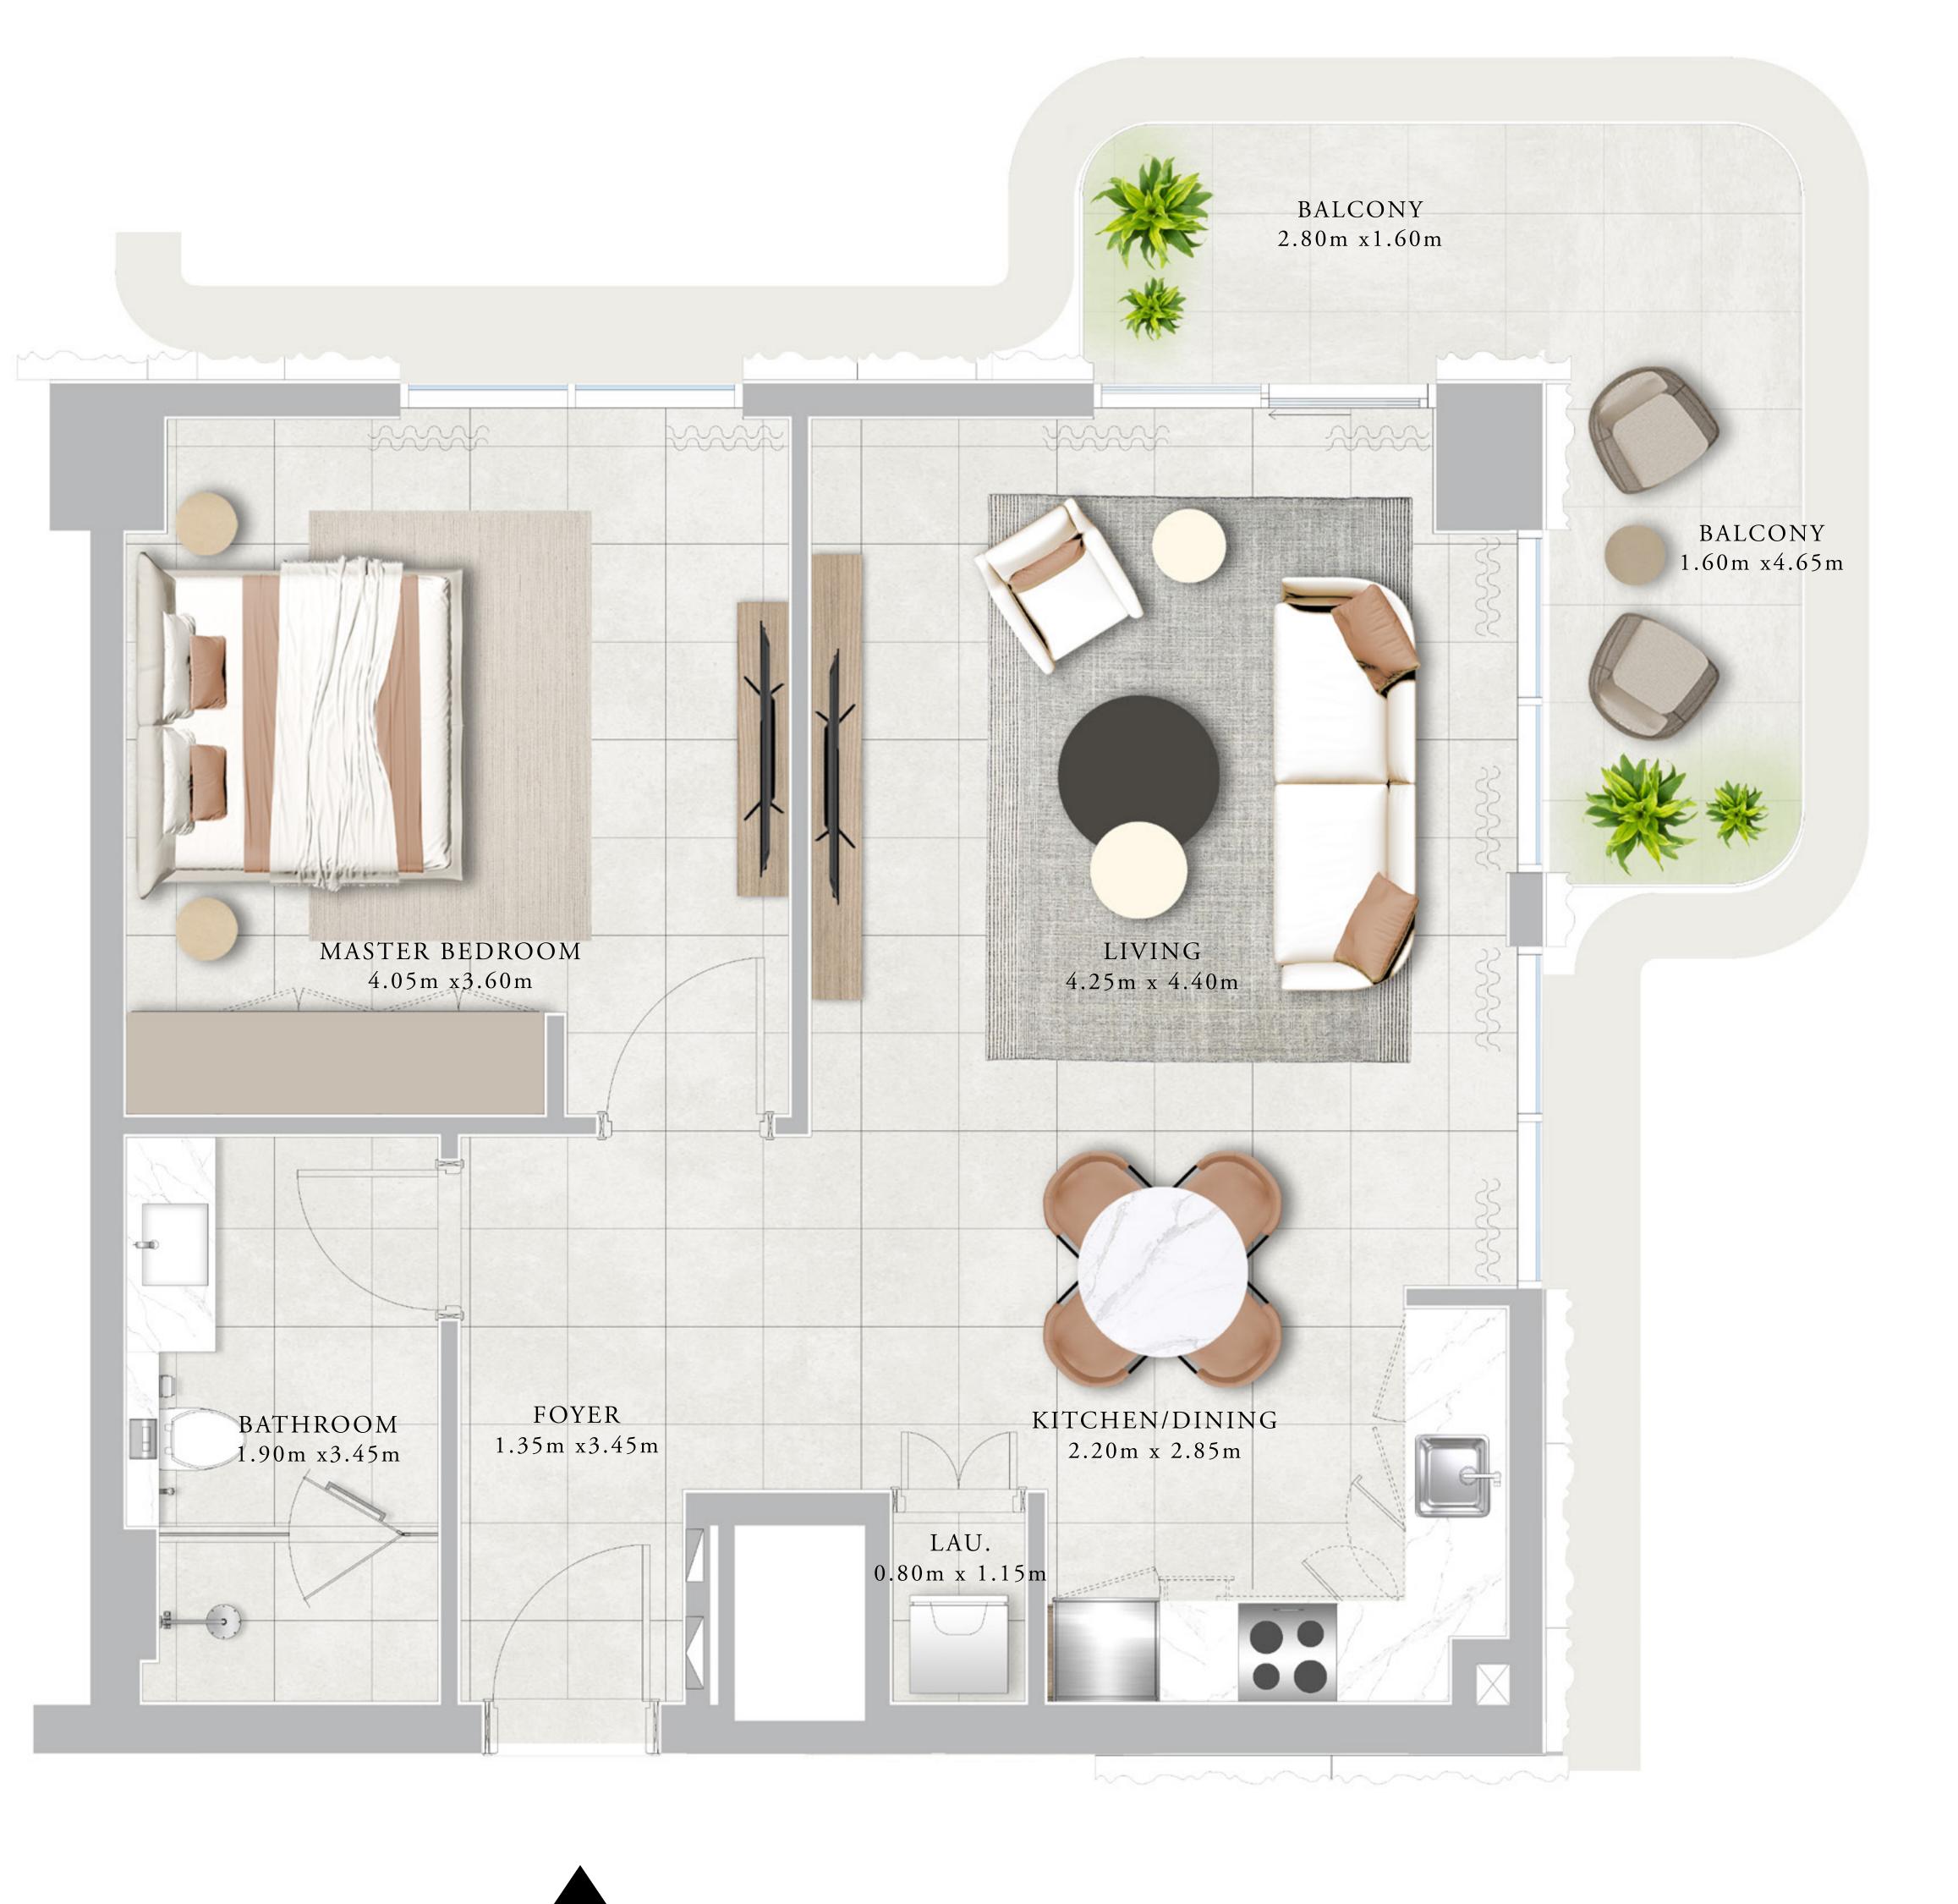

# BUILDING 01 1 BEDROOM-2C

|   | UNITS        | 201,301,401,501 |    |
|---|--------------|-----------------|----|
|   | SUITE AREA   | 70.07 SQ.M.     | 75 |
| _ | BALCONY AREA | 12.21 SQ.M.     | 13 |
|   | TOTAL AREA   | 82.28 SQ.M.     | 88 |
|   |              |                 |    |

KEY PLAN

LEVEL 2ND TO 5TH

FLOOR PLAN 1. All dimensions are in imperial and metric, and measured from finish to finish excluding construction tolerances. 2. All materials, dimensions, and drawings are approximate only. 3. Information is subject to change without notice, at developer's absolute discretion. 4. Actual area may vary from the stated area. 5. Drawings not to scale. 6. All images used are for illustrative purposes only and do not represent the actual size, features, specifications, fittings, and furnishings. 7. The developer reserves the right to make revisions / alterations, at it's absolute discretion, without any liability whatsoever.

54.23 SQ.FT.

31.43 SQ.FT.

885.66 SQ.FT.