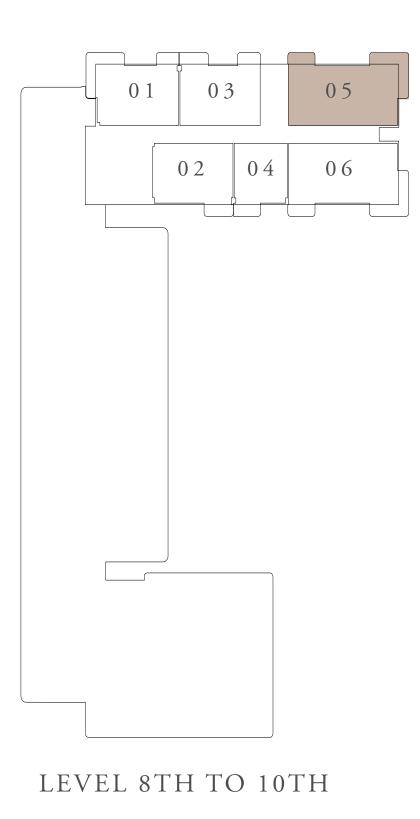

115.89 SQ.FT.

81.81 SQ.FT.

197.70 SQ.FT.

 4,714,802,902,1002

107.28 SQ.FT.

81.91 SQ.FT.

189.19 SQ.FT.

LEVEL 8TH TO 10TH