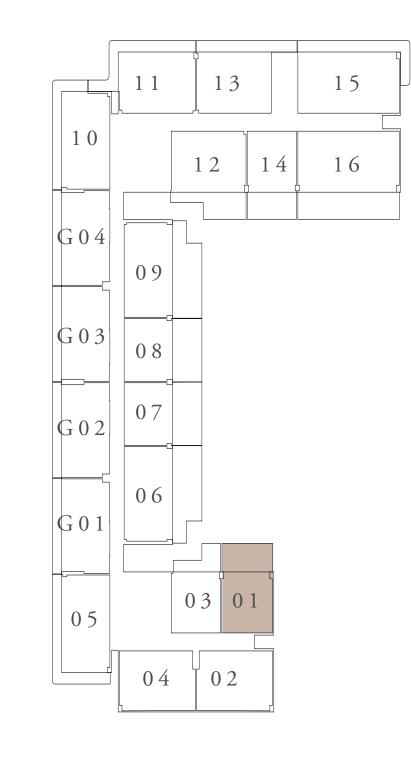

KEY PLAN

KEY SECTION LAYOUT 10 0 Ν **B**01  $\wedge$ 3 GROUND FLOOR

FLOOR PLAN 1. All dimensions are in imperial and metric, and measured from finish to finish excluding construction tolerances. 2. All materials, dimensions, and drawings are approximate only. 3. Information is subject to change without notice, at developer's absolute discretion. 4. Actual area may vary from the stated area. 5. Drawings not to scale. 6. All images used are for illustrative purposes only and do not represent the actual size, features, specifications, fittings, and furnishings. 7. The developer reserves the right to make revisions / alterations, at it's absolute discretion, without any liability whatsoever.