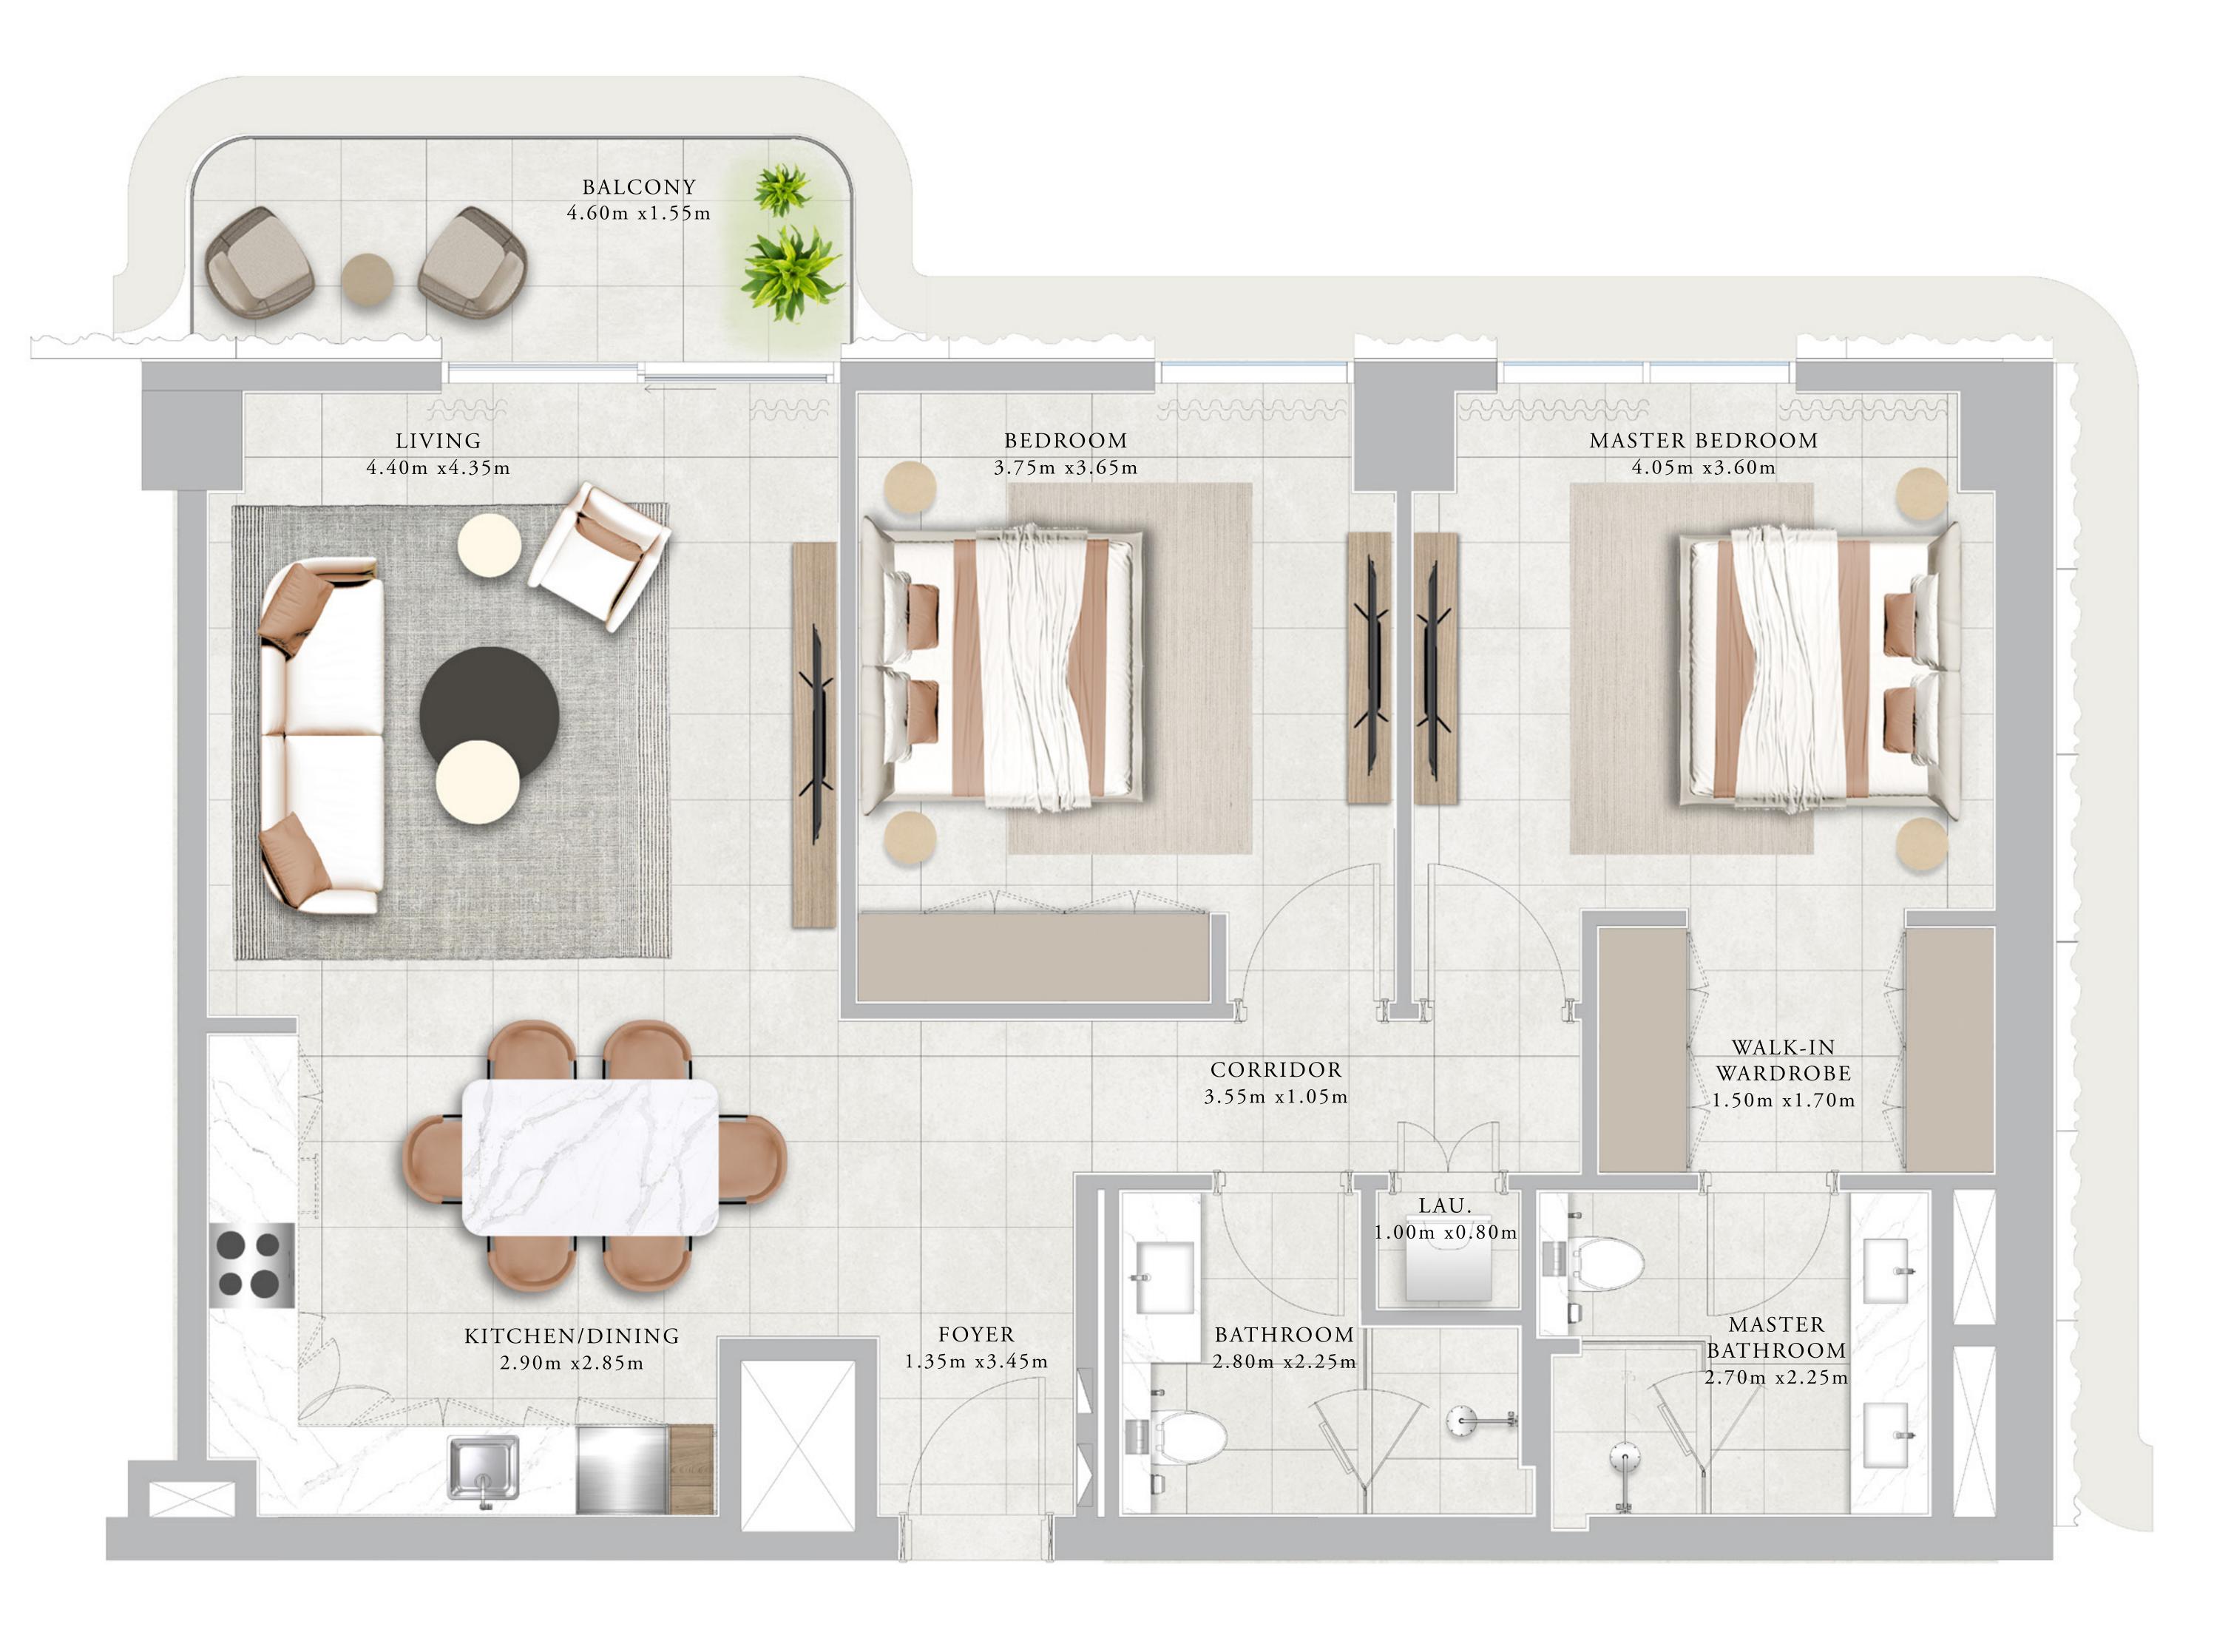

## RASHID YACHTS & MARINA BUILDING 01 1 BEDROOM-1H

| UNITS        | 206,306,406,50                     | 6,602,7 |
|--------------|------------------------------------|---------|
| SUITE AREA   | 68.06 SQ.M.                        | 73      |
| TERRACE AREA | 7.05 SQ.M.                         | 75      |
| TOTAL AREA   | 75.11 SQ.M.                        | 808     |
| UNITS        | 209,210,213,309<br>605,606,609,705 |         |
| SUITE AREA   | 68.06 SQ.M.                        | 732     |
| BALCONY AREA | 7.02 COM                           | 75      |
|              | 7.02 SQ.M.                         | 75      |

## KEY PLAN

LEVEL 2ND TO 5TH

LEVEL 6TH & 7TH

FLOOR PLAN 1. All dimensions are in imperial and metric, and measured from finish to finish excluding construction tolerances. 2. All materials, dimensions, and drawings are approximate only. 3. Information is subject to change without notice, at developer's absolute discretion. 4. Actual area may vary from the stated area. 5. Drawings not to scale. 6. All images used are for illustrative purposes only and do not represent the actual size, features, specifications, fittings, and furnishings. 7. The developer reserves the right to make revisions / alterations, at it's absolute discretion, without any liability whatsoever.

,702

732.59 SQ.FT.

75.89 SQ.FT.

)8.48 SQ.FT.

613,409,410,413,509,510,513 09

32.59 SQ.FT.

75.56 SQ.FT.

08.15 SQ.FT.