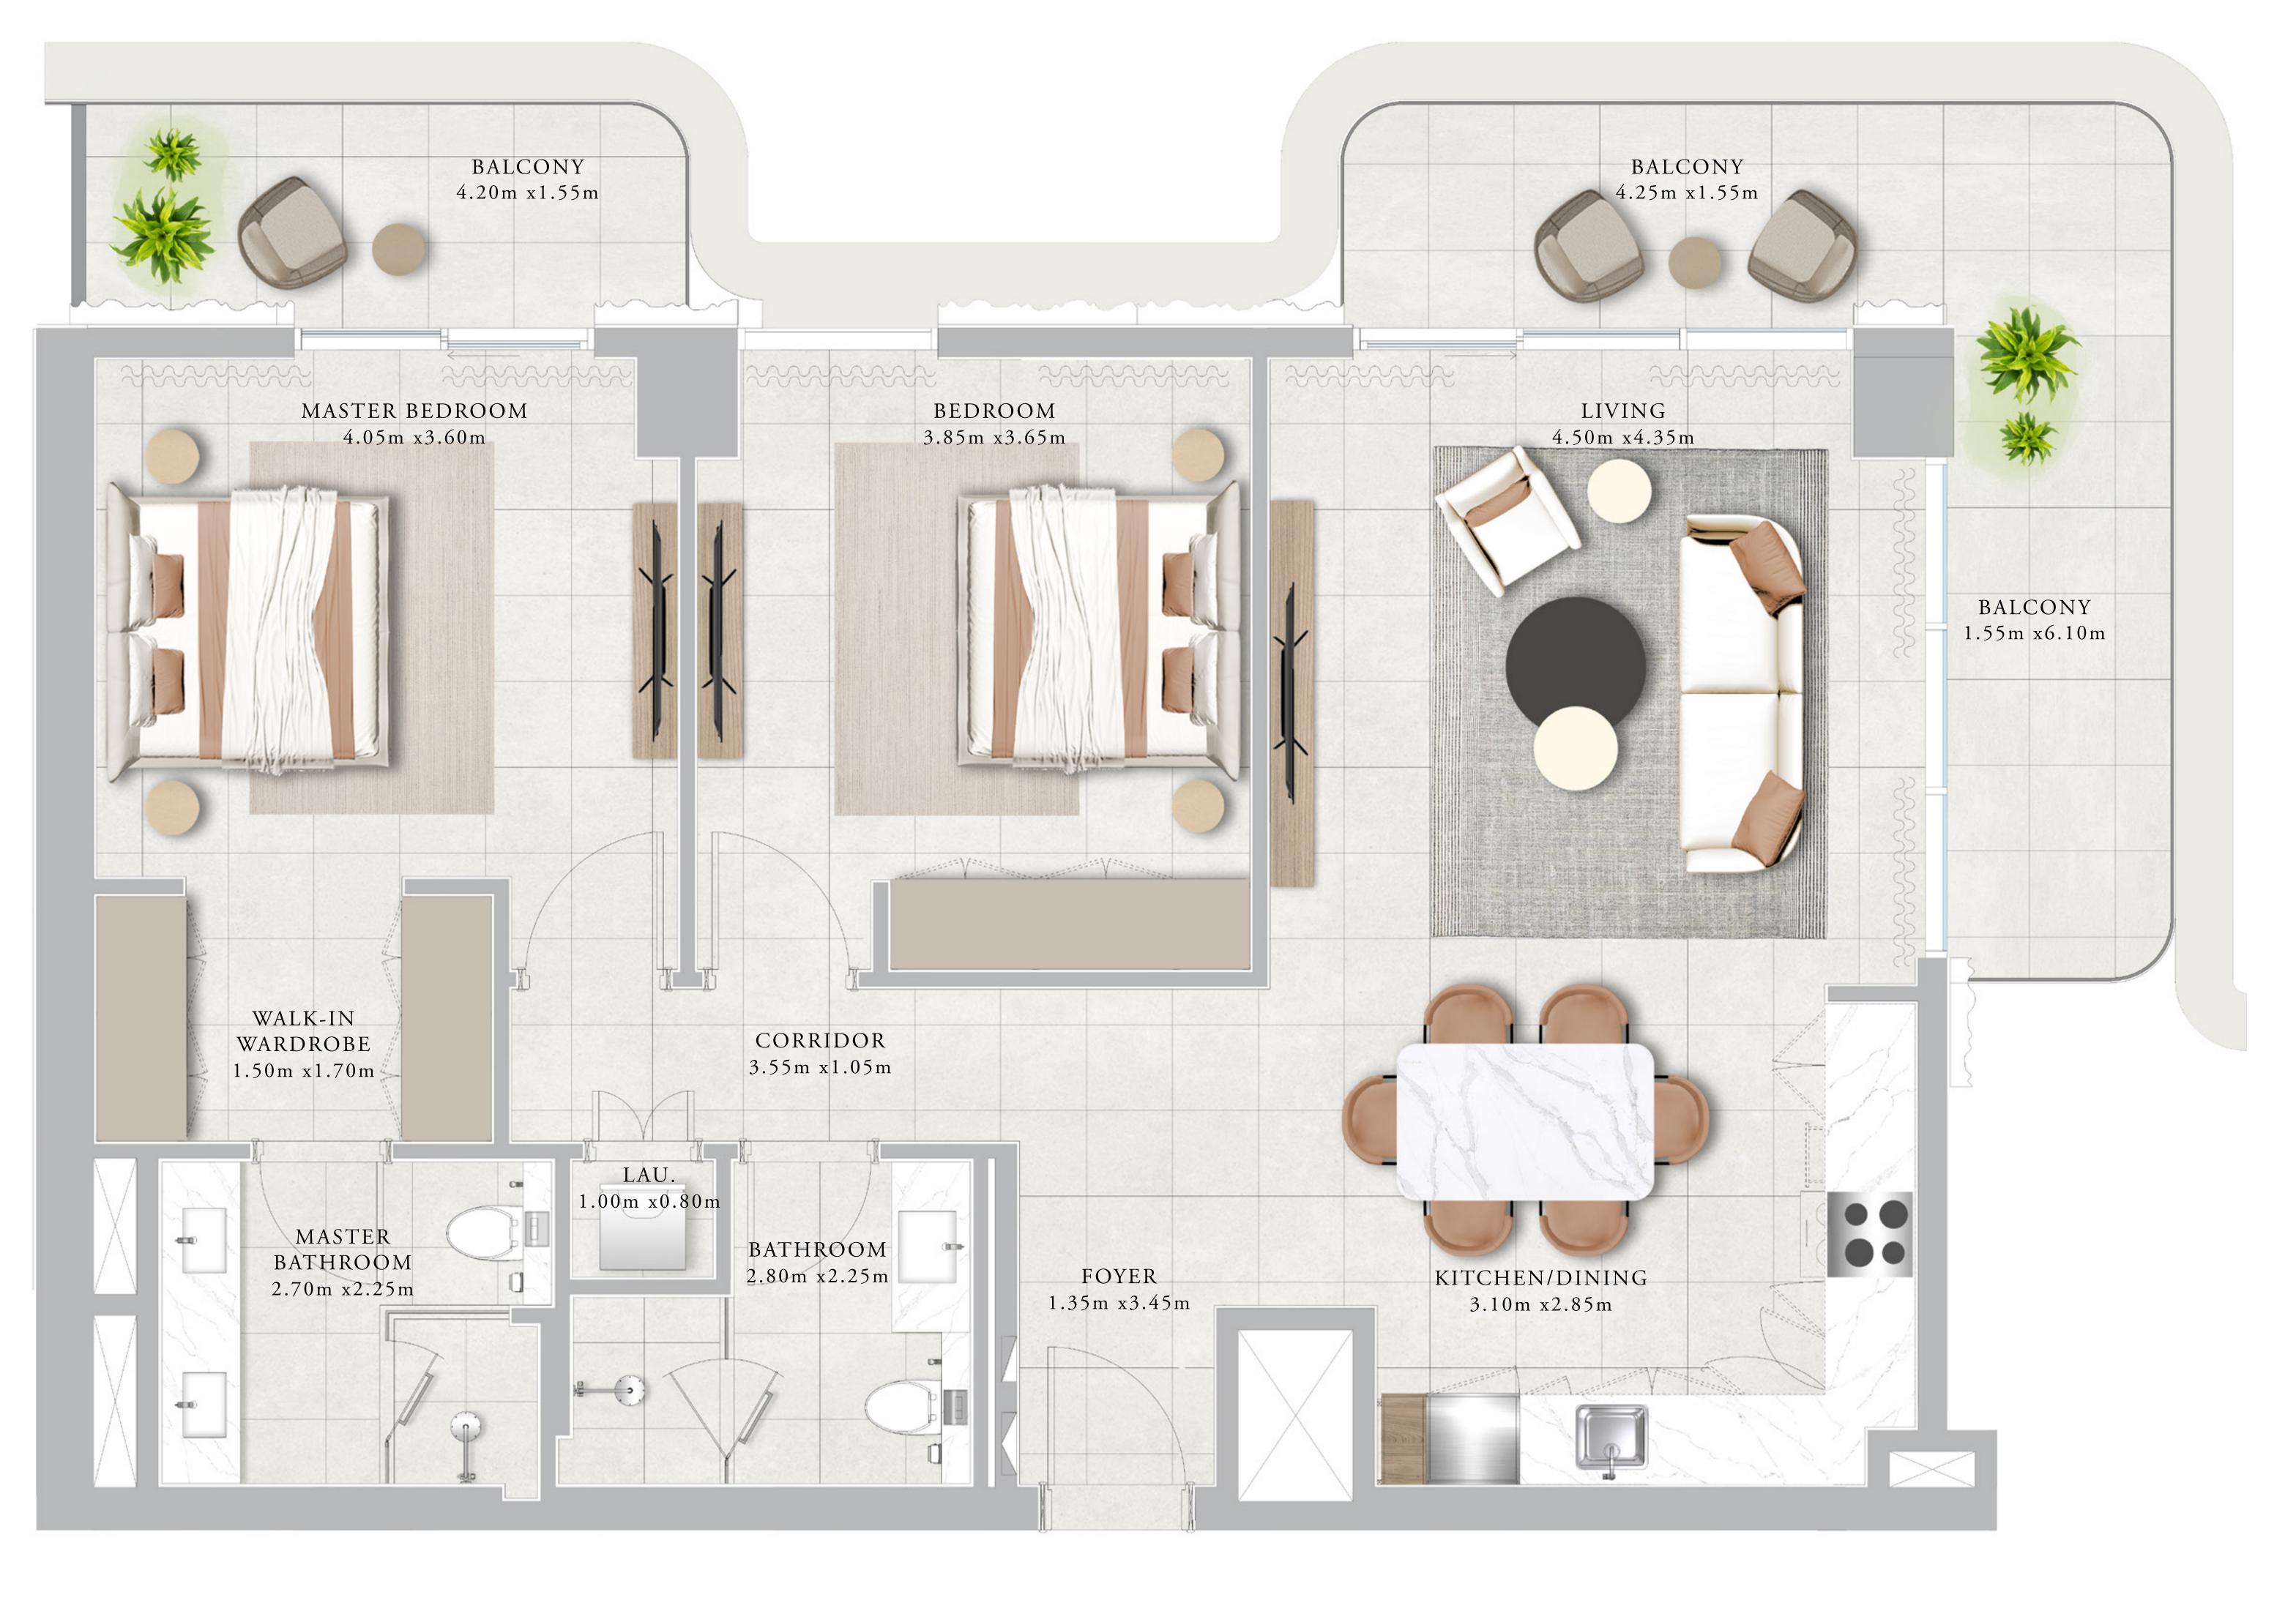

# BUILDING 01 1 BEDROOM-2C

|   | UNITS        | 201,301,401,501 |    |
|---|--------------|-----------------|----|
|   | SUITE AREA   | 70.07 SQ.M.     | 75 |
| _ | BALCONY AREA | 12.21 SQ.M.     | 13 |
|   | TOTAL AREA   | 82.28 SQ.M.     | 88 |
|   |              |                 |    |

KEY PLAN

LEVEL 2ND TO 5TH

FLOOR PLAN 1. All dimensions are in imperial and metric, and measured from finish to finish excluding construction tolerances. 2. All materials, dimensions, and drawings are approximate only. 3. Information is subject to change without notice, at developer's absolute discretion. 4. Actual area may vary from the stated area. 5. Drawings not to scale. 6. All images used are for illustrative purposes only and do not represent the actual size, features, specifications, fittings, and furnishings. 7. The developer reserves the right to make revisions / alterations, at it's absolute discretion, without any liability whatsoever.

54.23 SQ.FT.

31.43 SQ.FT.

885.66 SQ.FT.