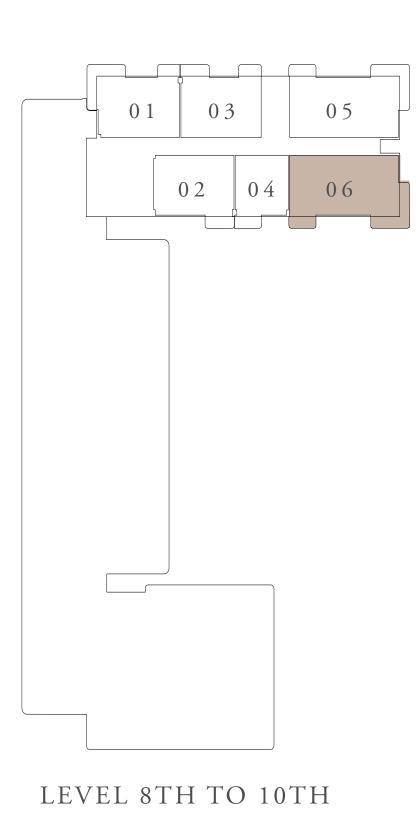

## BUILDING 01 2 BEDROOM-2G

| UNITS        | UNITS 207,307,407,507, |             |
|--------------|------------------------|-------------|
| SUITE AREA   | 103.67 SQ.M.           | 1115.89     |
| BALCONY AREA | 7.60 SQ.M.             | 81.81       |
| TOTAL AREA   | 111.27 SQ.M.           | 1197.70     |
| UNITS        | 218,318,418,518        | 8,614,714,8 |
| SUITE AREA   | 102.87 SQ.M.           | 1107.28     |
| BALCONY AREA | 7.61 SQ.M.             | 81.91       |
| TOTAL AREA   | 110.48 SQ.M.           | 1189.19     |

KEY PLAN

LEVEL 6TH & 7TH

FLOOR PLAN 1. All dimensions are in imperial and metric, and measured from finish to finish excluding construction tolerances. 2. All materials, dimensions, and drawings are approximate only. 3. Information is subject to change without notice, at developer's absolute discretion. 4. Actual area may vary from the stated area. 5. Drawings not to scale. 6. All images used are for illustrative purposes only and do not represent the actual size, features, specifications, fittings, and furnishings. 7. The developer reserves the right to make revisions / alterations, at it's absolute discretion, without any liability whatsoever.

115.89 SQ.FT.

81.81 SQ.FT.

197.70 SQ.FT.

 4,714,802,902,1002

107.28 SQ.FT.

81.91 SQ.FT.

189.19 SQ.FT.

LEVEL 8TH TO 10TH