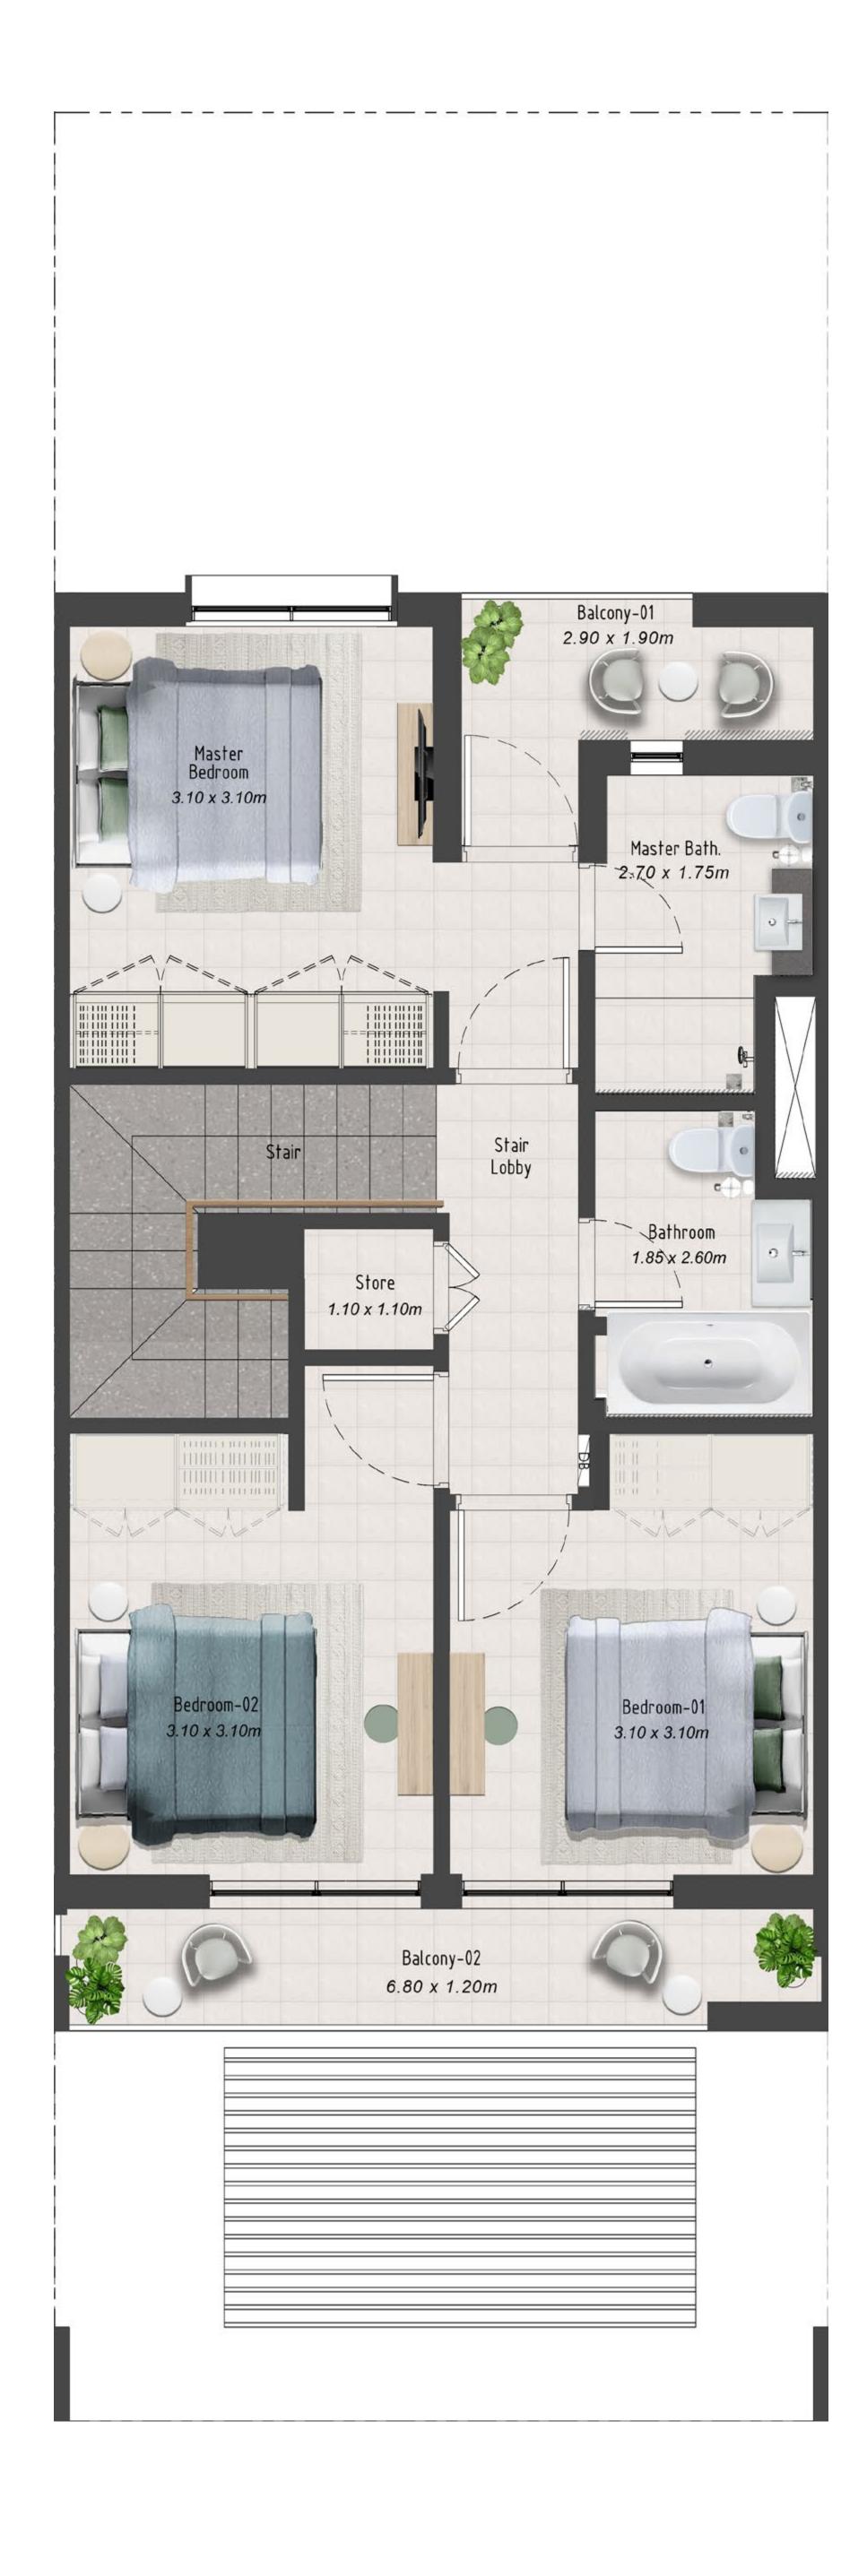

## EMAAR SOUTH

# 3 BEDROOM

#### TYPE B

| UNIT                                 | TOTAL AREA  |               |
|--------------------------------------|-------------|---------------|
| TH5-M2<br>TH6-M3<br>TH7-M4<br>TH8-M2 | 177.58 SQ.M | 1,911.45 SQ.F |
| TH7-M2                               | 177.53 SQ.M | 1,910.92 SQ.F |