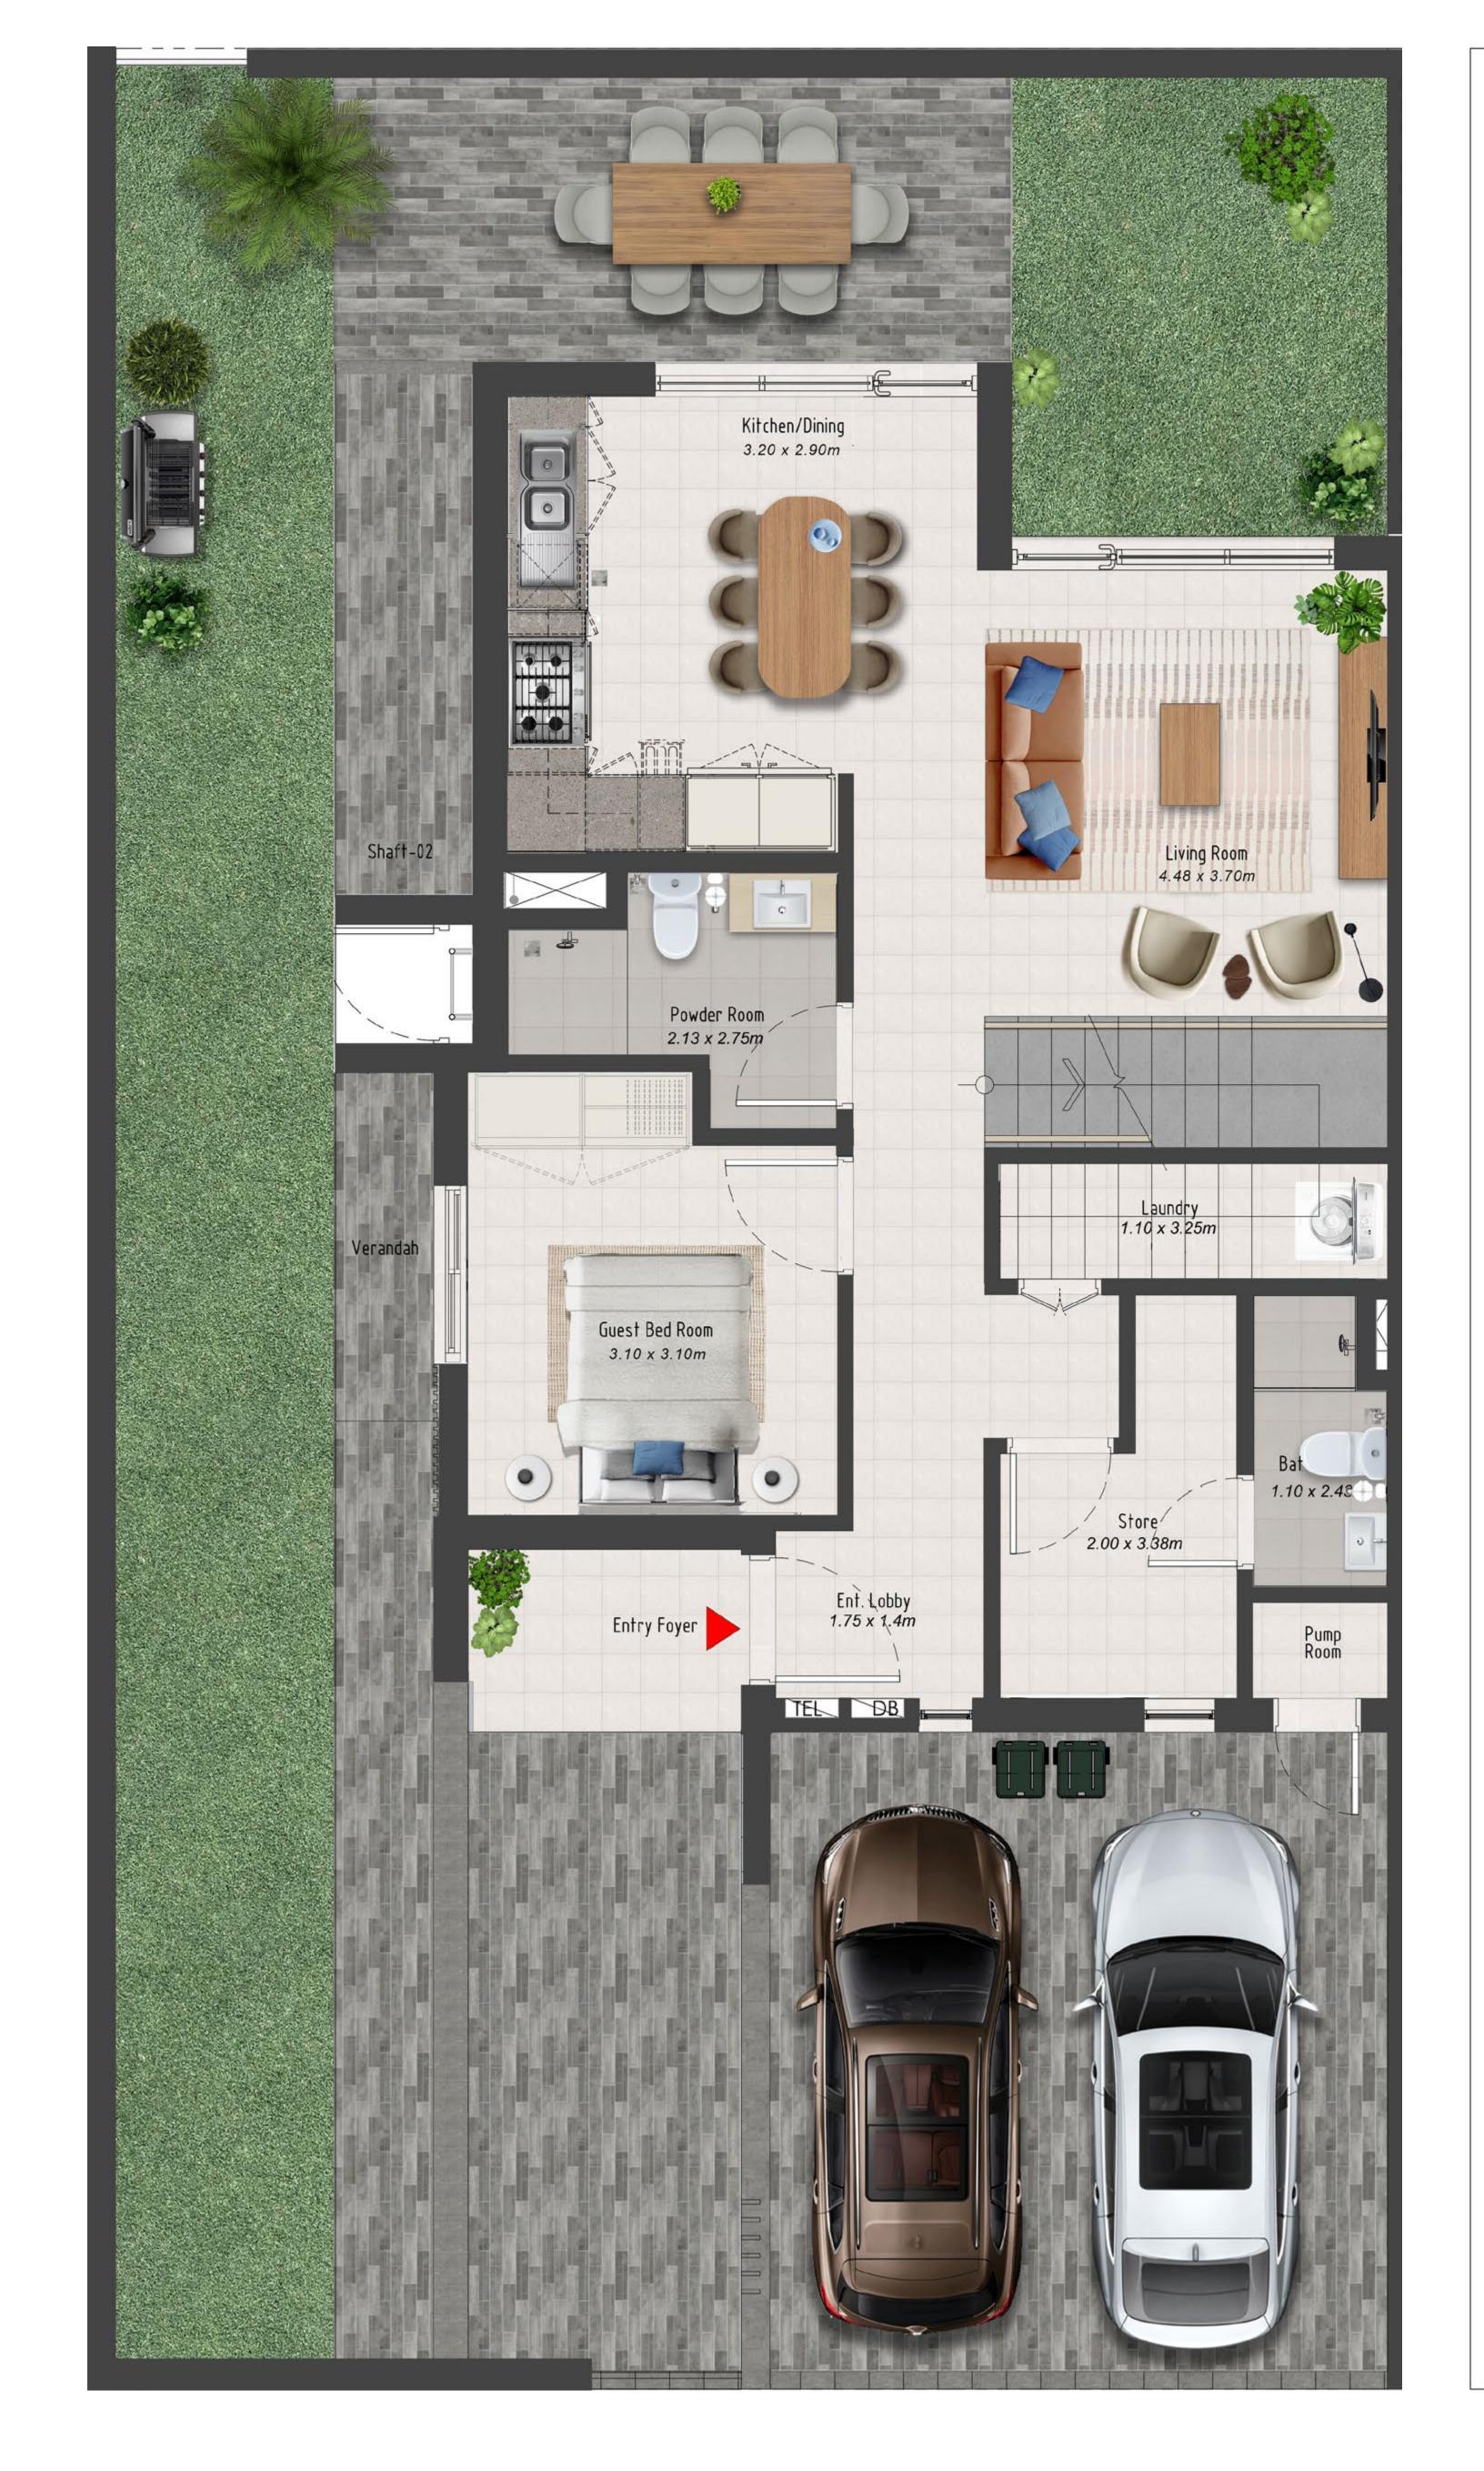

EMAAR SOUTH

FLOOR PLANS

GREENVIEW 2 BY

EMAAR

## EMAAR SOUTH

# 3 BEDROOM

#### TYPE A

| UNIT                                 | TOTAL AREA  |               |
|--------------------------------------|-------------|---------------|
| TH4-M1<br>TH6-M1<br>TH8-M3           | 175.42 SQ.M | 1,888.20 SQ.F |
| TH5-M1<br>TH6-M4<br>TH7-M1<br>TH8-M1 | 175.61 SQ.M | 1,890.25 SQ.F |
| TH6-M2                               | 175.49 SQ.M | 1,888.96 SQ.F |
| TH7-M3                               | 175.62 SQ.M | 1,890.36 SQ.F |

#### TYPE B

| UNIT                                 | TOTAL AREA  |               |
|--------------------------------------|-------------|---------------|
| TH5-M2<br>TH6-M3<br>TH7-M4<br>TH8-M2 | 177.58 SQ.M | 1,911.45 SQ.F |
| TH7-M2                               | 177.53 SQ.M | 1,910.92 SQ.F |

EMAAR SOUTH

# 4 BEDROOM

| UNIT                                      | TOTAL AREA  |               |
|-------------------------------------------|-------------|---------------|
| TH4-E<br>TH5-E<br>TH6-E<br>TH7-E<br>TH8-E | 210.36 SQ.M | 2,264.29 SQ.F |

#### TYPE A

| UNIT                                 | TOTA        | AL AREA       |
|--------------------------------------|-------------|---------------|
| TH4-M1                               | 174.48 SQ.M | 1,878.09 SQ.F |
| TH5-M1<br>TH6-M4<br>TH7-M1<br>TH8-M1 | 174.88 SQ.M | 1,882.39 SQ.F |
| TH6-M1                               | 174.47 SQ.M | 1,877.98 SQ.F |
| TH6-M2<br>TH8-M3                     | 174.68 SQ.M | 1,880.24 SQ.F |
| TH7-M3                               | 175.08 SQ.M | 1,884.54 SQ.F |

#### TYPE B

| UNIT                                 | TOTAL AREA  |               |
|--------------------------------------|-------------|---------------|
| TH5-M2<br>TH6-M3<br>TH7-M4<br>TH8-M2 | 179.89 SQ.M | 1,936.32 SQ.F |
| TH7-M2                               | 179.91 SQ.M | 1,936.53 SQ.F |

# 4 BEDROOM

| UNIT                                      | TOTAL AREA  |               |
|-------------------------------------------|-------------|---------------|
| TH4-E<br>TH5-E<br>TH6-E<br>TH7-E<br>TH8-E | 209.62 SQ.M | 2,256.33 SQ.F |