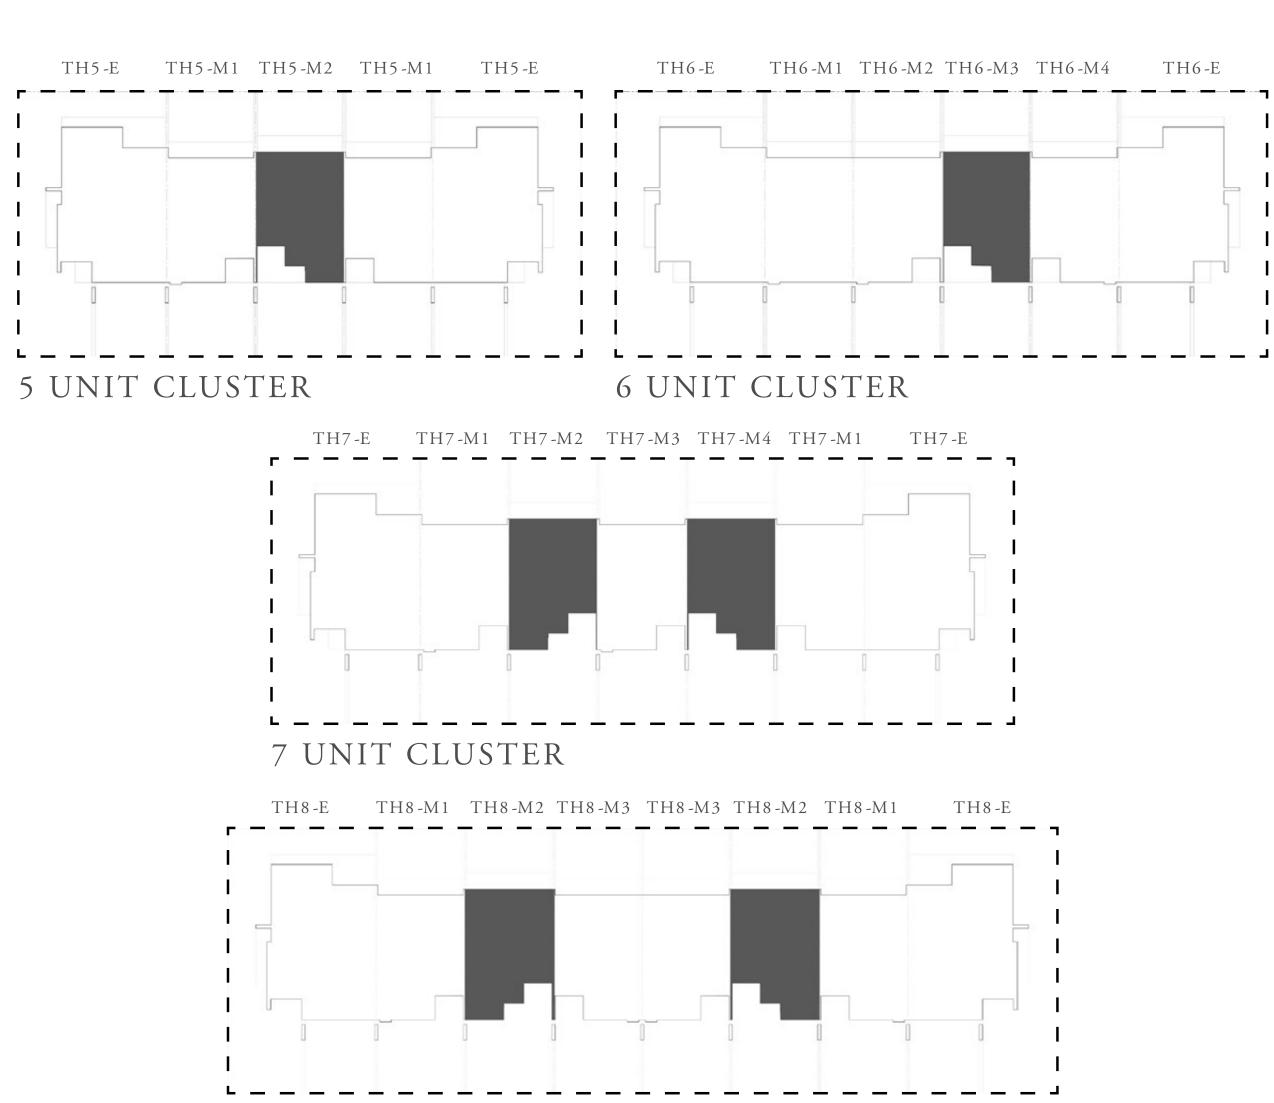

| AL AREA       |
|--------------------------------------|-------------|---------------|
| TH4-M1                               | 174.48 SQ.M | 1,878.09 SQ.F |
| TH5-M1<br>TH6-M4<br>TH7-M1<br>TH8-M1 | 174.88 SQ.M | 1,882.39 SQ.F |
| TH6-M1                               | 174.47 SQ.M | 1,877.98 SQ.F |
| TH6-M2<br>TH8-M3                     | 174.68 SQ.M | 1,880.24 SQ.F |
| TH7-M3                               | 175.08 SQ.M | 1,884.54 SQ.F |









## EMAAR SOUTH

# 3 BEDROOM

#### TYPE B

| UNIT                                 | TOTAL AREA  |               |
|--------------------------------------|-------------|---------------|
| TH5-M2<br>TH6-M3<br>TH7-M4<br>TH8-M2 | 179.89 SQ.M | 1,936.32 SQ.F |
| TH7-M2                               | 179.91 SQ.M | 1,936.53 SQ.F |

### KEY PLAN



8 UNIT CLUSTER







EMAAR SOUTH

# 4 BEDROOM

| UNIT                                      | TOTAL AREA  |               |
|-------------------------------------------|-------------|---------------|
| TH4-E<br>TH5-E<br>TH6-E<br>TH7-E<br>TH8-E | 209.62 SQ.M | 2,256.33 SQ.F |