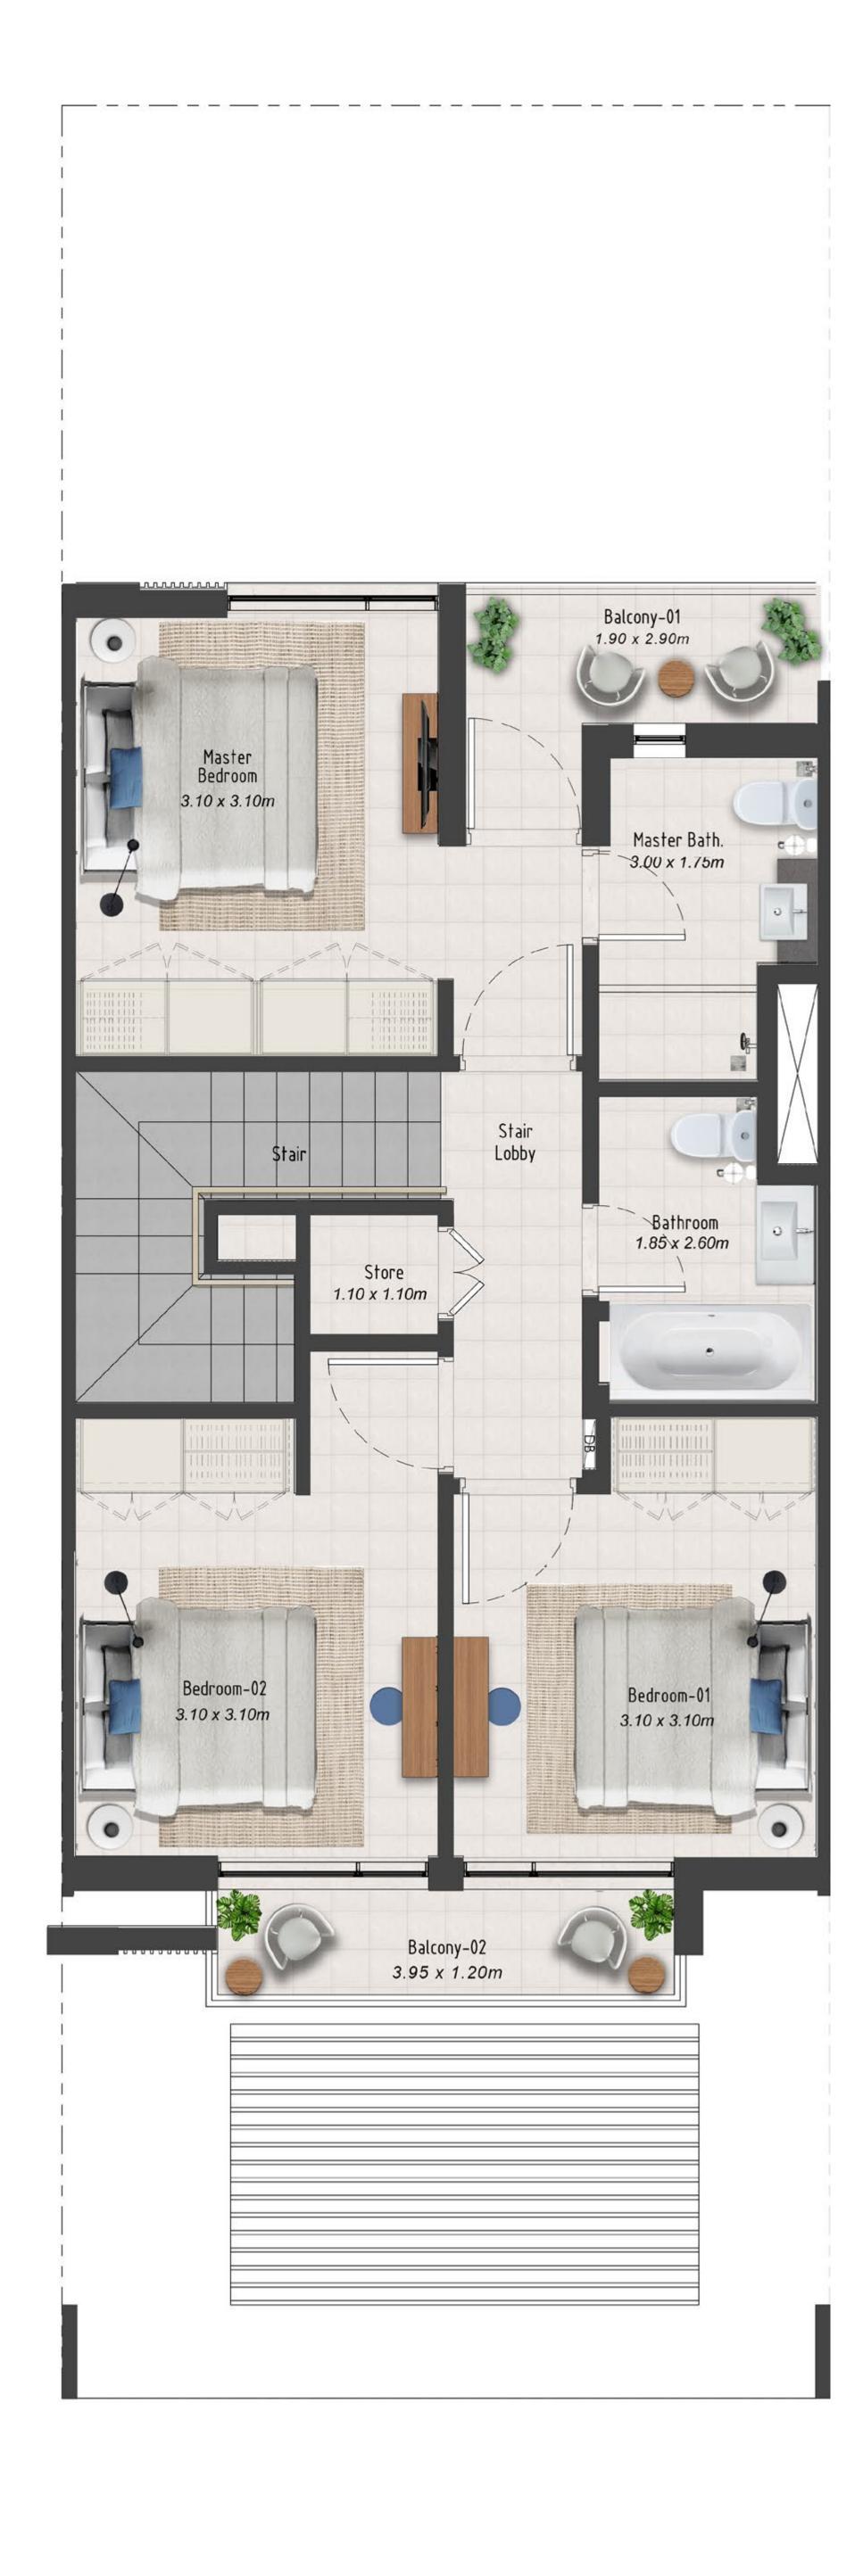

EMAAR SOUTH

FLOOR PLANS

GREENVIEW 2 BY

EMAAR

# 3 BEDROOM

## EMAAR SOUTH

#### TYPE A

| UNIT                                 | TOTA        | AL AREA       |
|--------------------------------------|-------------|---------------|
| TH4-M1                               | 174.48 SQ.M | 1,878.09 SQ.F |
| TH5-M1<br>TH6-M4<br>TH7-M1<br>TH8-M1 | 174.88 SQ.M | 1,882.39 SQ.F |
| TH6-M1                               | 174.47 SQ.M | 1,877.98 SQ.F |
| TH6-M2<br>TH8-M3                     | 174.68 SQ.M | 1,880.24 SQ.F |
| TH7-M3                               | 175.08 SQ.M | 1,884.54 SQ.F |