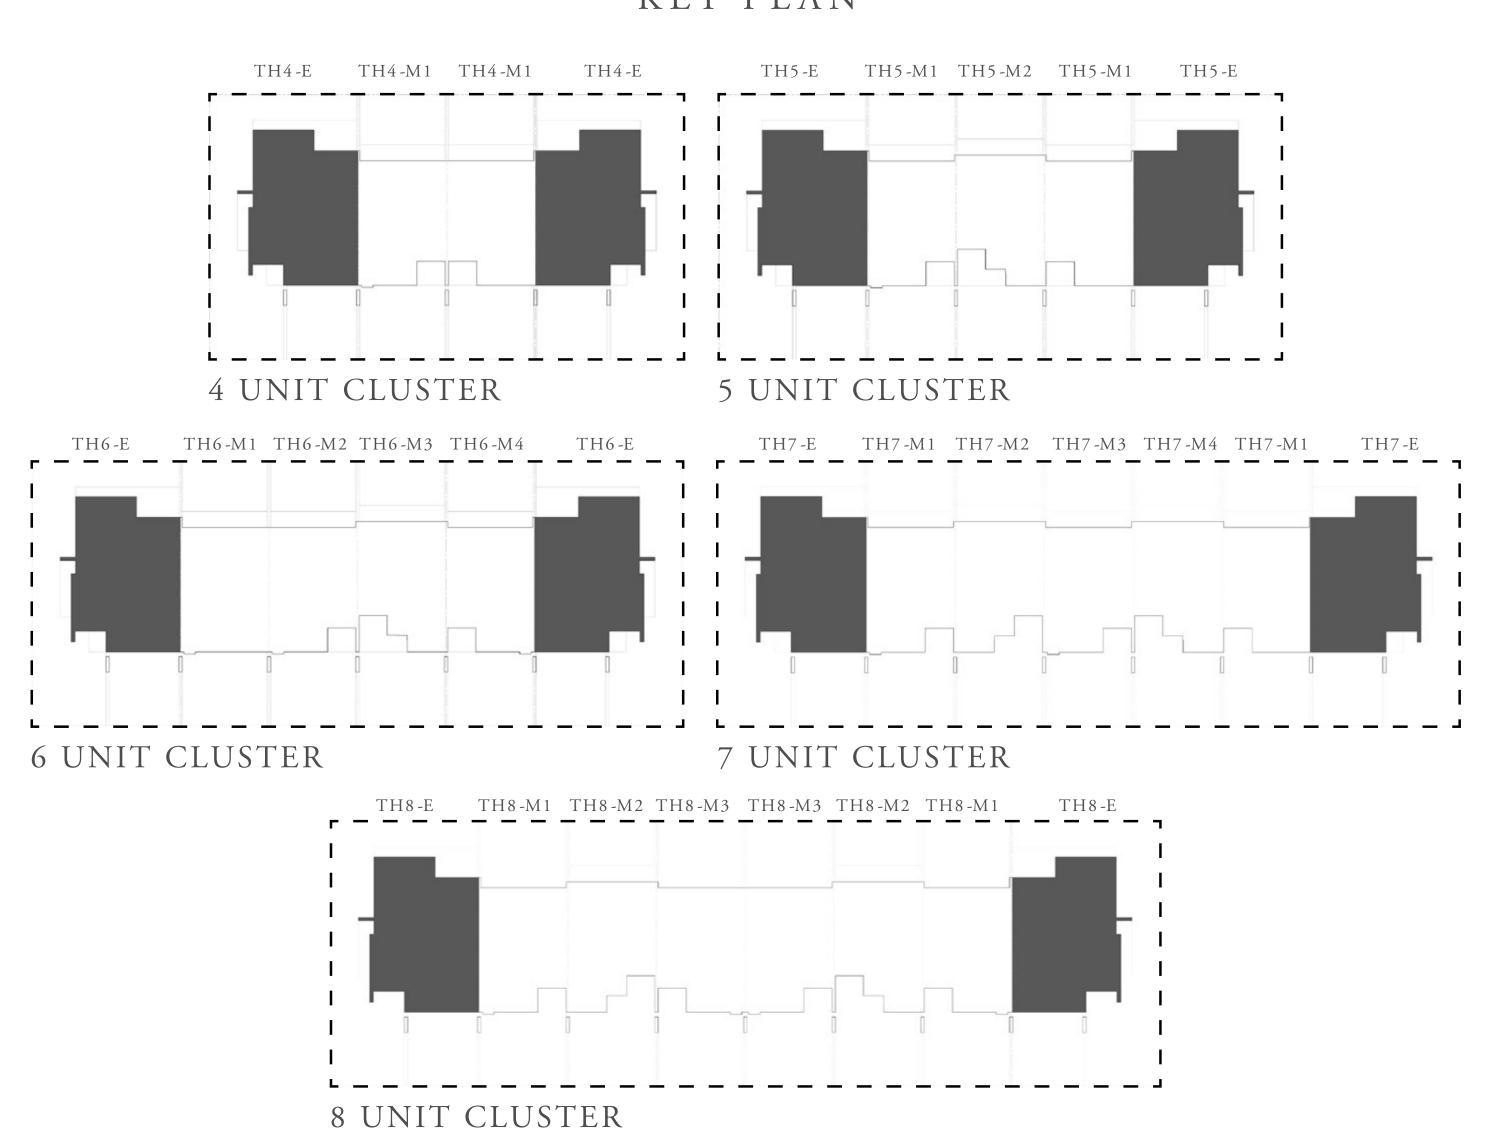

74.47 SQ.M | 1,877.98 SQ.F |
| TH6-M2<br>TH8-M3                     | 174.68 SQ.M | 1,880.24 SQ.F |
| TH7-M3                               | 175.08 SQ.M | 1,884.54 SQ.F |









## EMAAR SOUTH

# 3 BEDROOM

#### TYPE B

| UNIT                                 | TOTAL AREA  |               |
|--------------------------------------|-------------|---------------|
| TH5-M2<br>TH6-M3<br>TH7-M4<br>TH8-M2 | 179.89 SQ.M | 1,936.32 SQ.F |
| TH7-M2                               | 179.91 SQ.M | 1,936.53 SQ.F |

### KEY PLAN



8 UNIT CLUSTER







EMAAR SOUTH

# 4 BEDROOM

| UNIT                                      | TOTAL AREA  |               |
|-------------------------------------------|-------------|---------------|
| TH4-E<br>TH5-E<br>TH6-E<br>TH7-E<br>TH8-E | 209.62 SQ.M | 2,256.33 SQ.F |