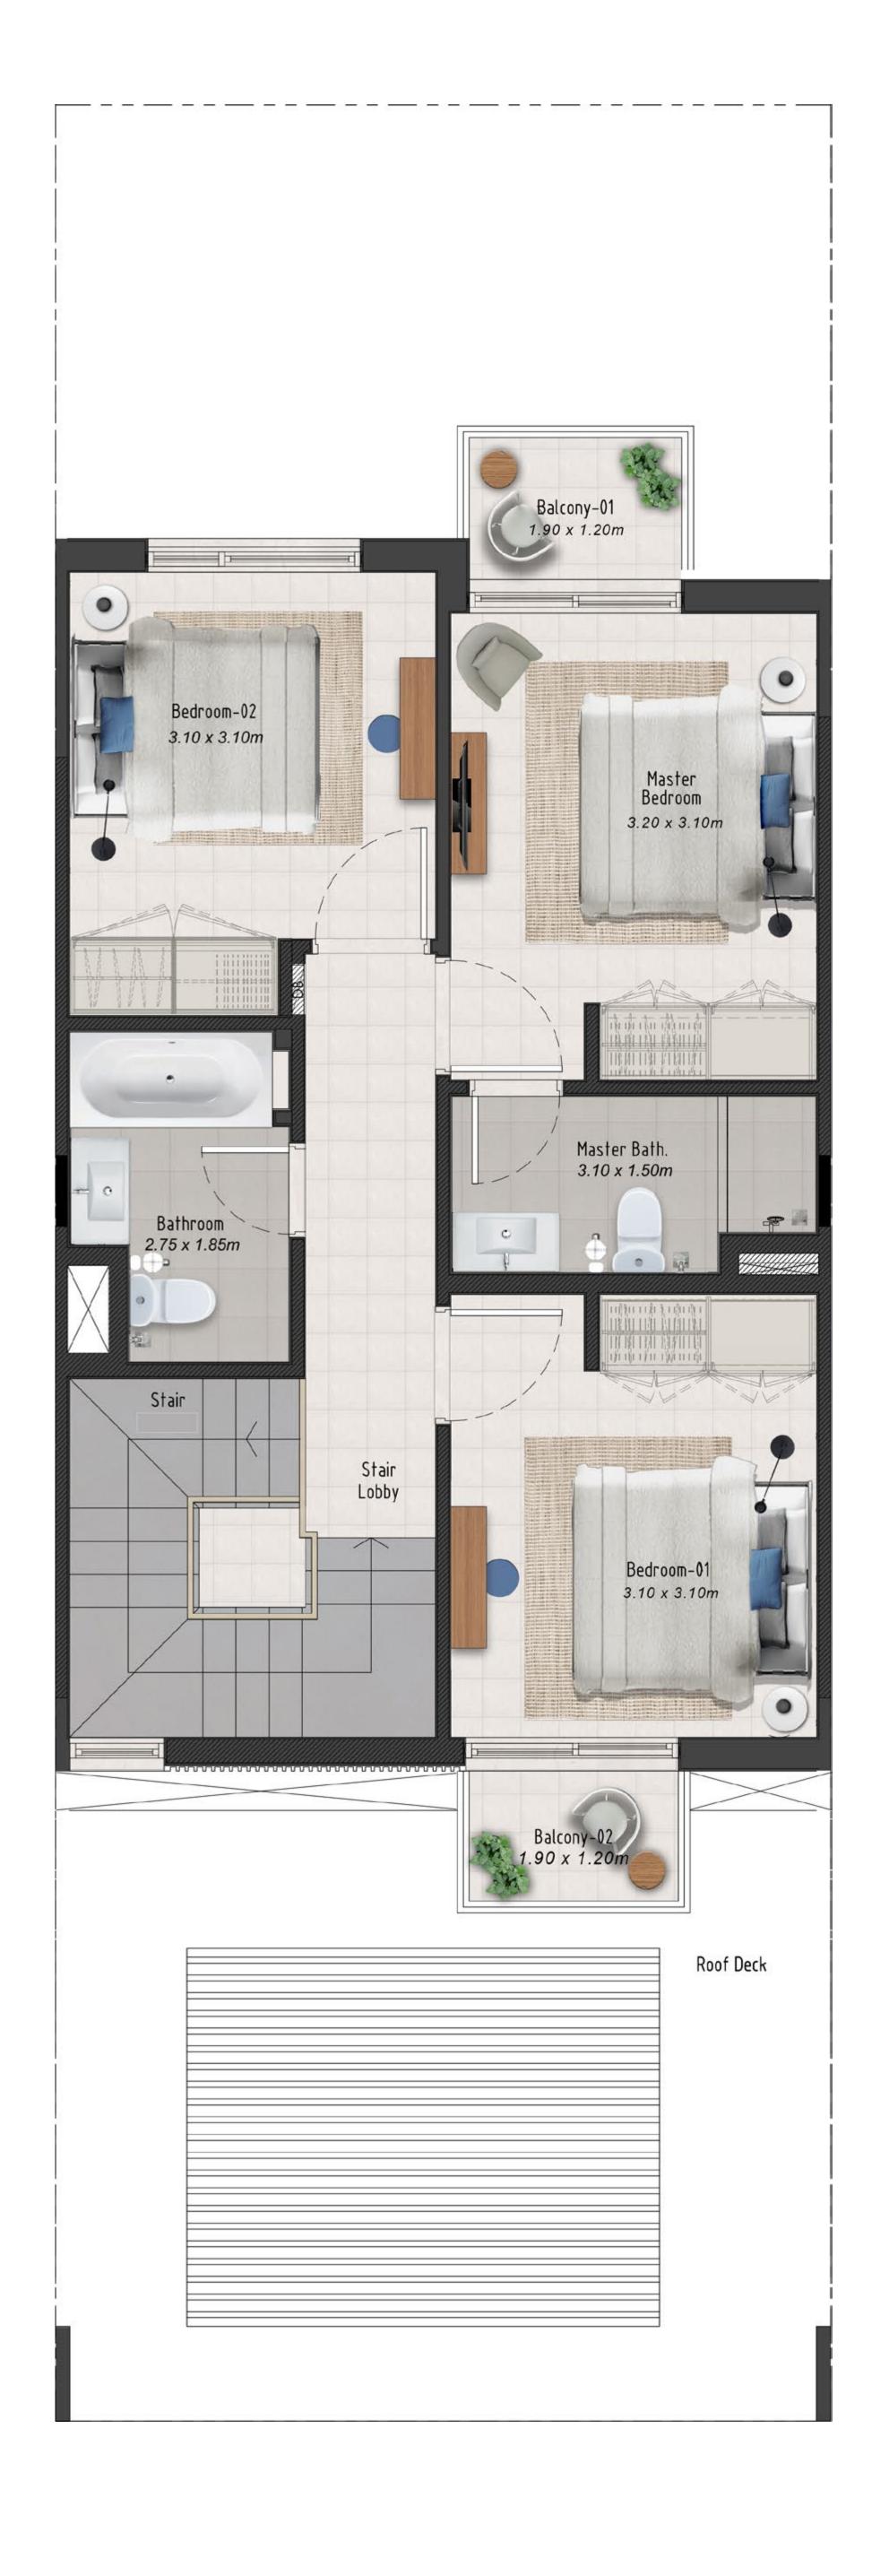

## EMAAR SOUTH

# 3 BEDROOM

#### TYPE A

| UNIT                                 | TOTA        | AL AREA       |
|--------------------------------------|-------------|---------------|
| TH4-M1                               | 174.48 SQ.M | 1,878.09 SQ.F |
| TH5-M1<br>TH6-M4<br>TH7-M1<br>TH8-M1 | 174.88 SQ.M | 1,882.39 SQ.F |
| TH6-M1                               | 174.47 SQ.M | 1,877.98 SQ.F |
| TH6-M2<br>TH8-M3                     | 174.68 SQ.M | 1,880.24 SQ.F |
| TH7-M3                               | 175.08 SQ.M | 1,884.54 SQ.F |

#### TYPE B

| UNIT                                 | TOTAL AREA  |               |
|--------------------------------------|-------------|---------------|
| TH5-M2<br>TH6-M3<br>TH7-M4<br>TH8-M2 | 179.89 SQ.M | 1,936.32 SQ.F |
| TH7-M2                               | 179.91 SQ.M | 1,936.53 SQ.F |

# 4 BEDROOM

| UNIT                                      | TOTAL AREA  |               |
|-------------------------------------------|-------------|---------------|
| TH4-E<br>TH5-E<br>TH6-E<br>TH7-E<br>TH8-E | 209.62 SQ.M | 2,256.33 SQ.F |