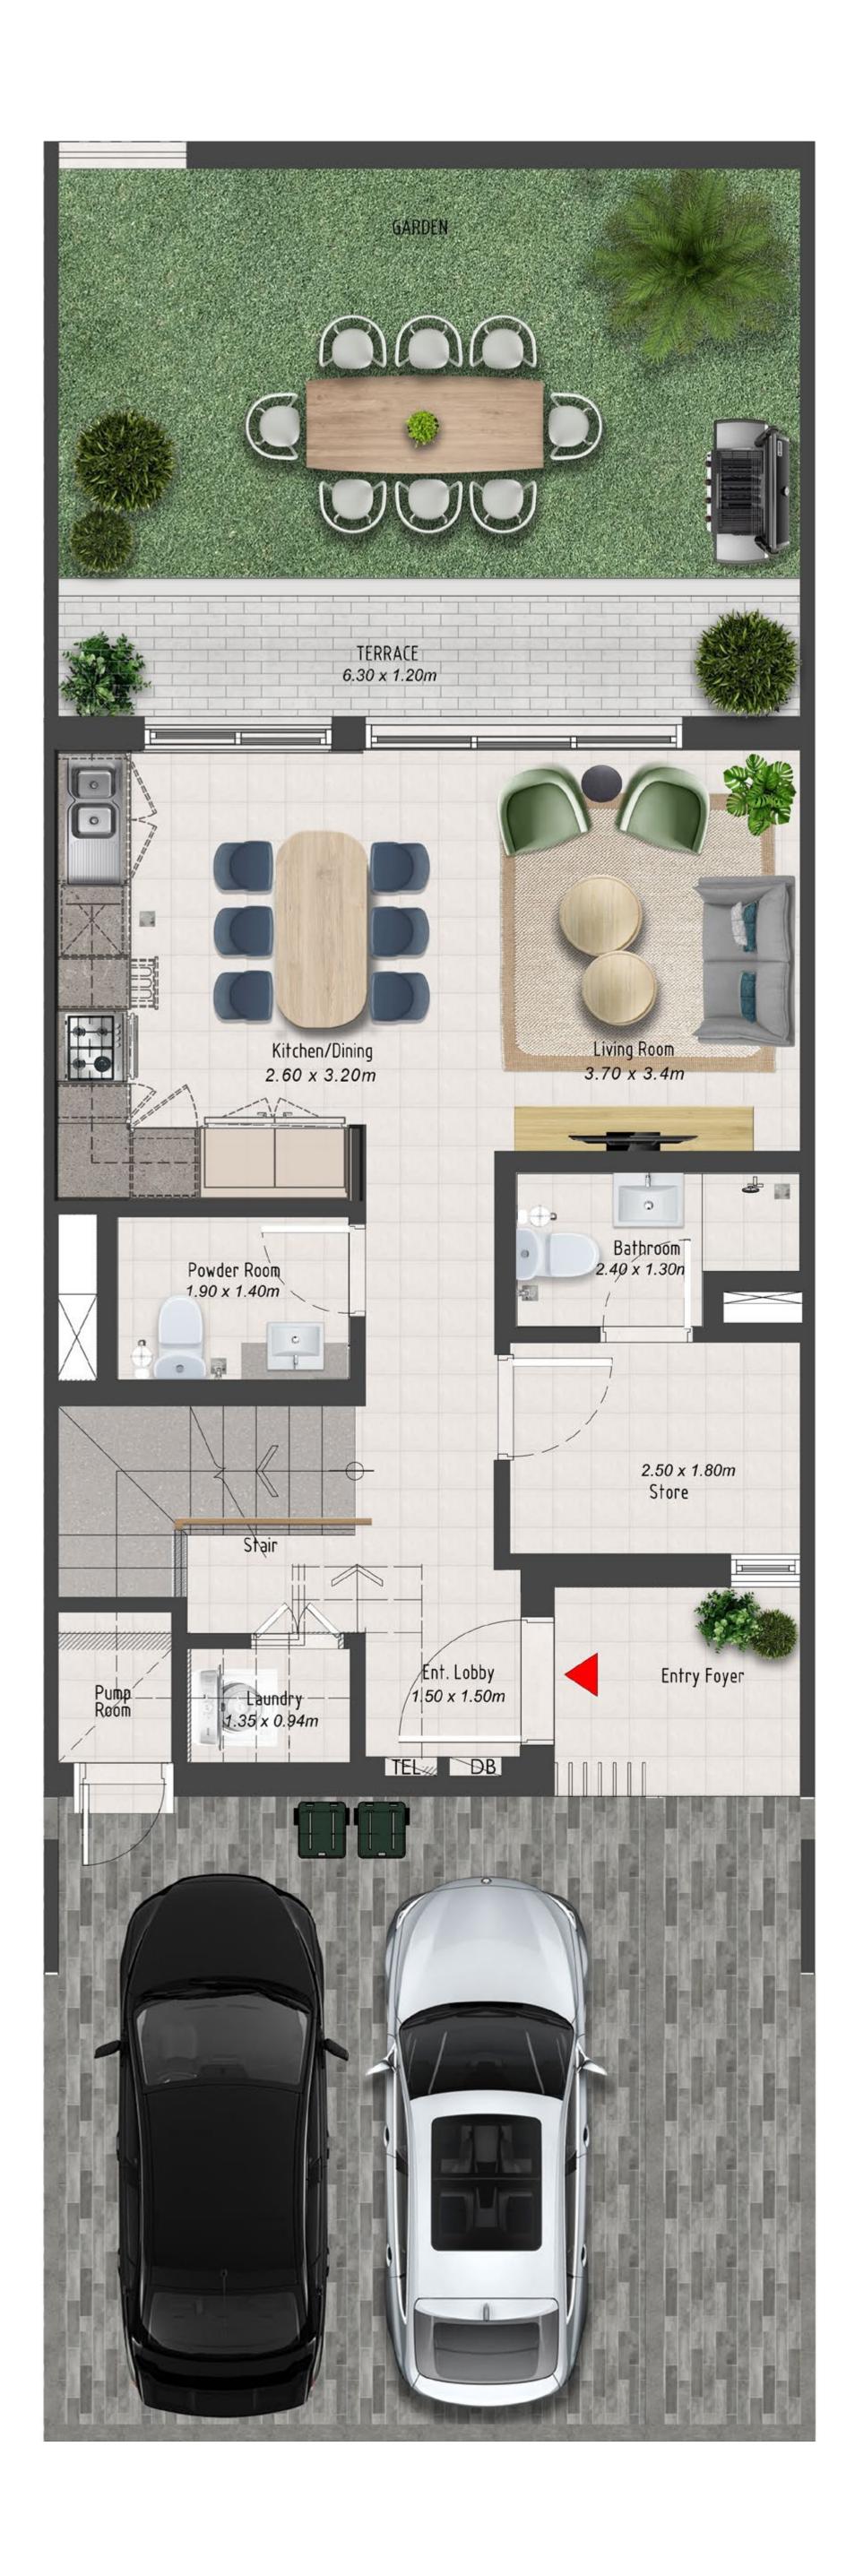

EMAAR SOUTH

FLOOR PLANS

GREENVIEW 2 BY

EMAAR

## EMAAR SOUTH

# 3 BEDROOM

#### TYPE A

| UNIT                                 | TOTAL AREA  |               |
|--------------------------------------|-------------|---------------|
| TH4-M1<br>TH6-M1<br>TH8-M3           | 175.42 SQ.M | 1,888.20 SQ.F |
| TH5-M1<br>TH6-M4<br>TH7-M1<br>TH8-M1 | 175.61 SQ.M | 1,890.25 SQ.F |
| TH6-M2                               | 175.49 SQ.M | 1,888.96 SQ.F |
| TH7-M3                               | 175.62 SQ.M | 1,890.36 SQ.F |