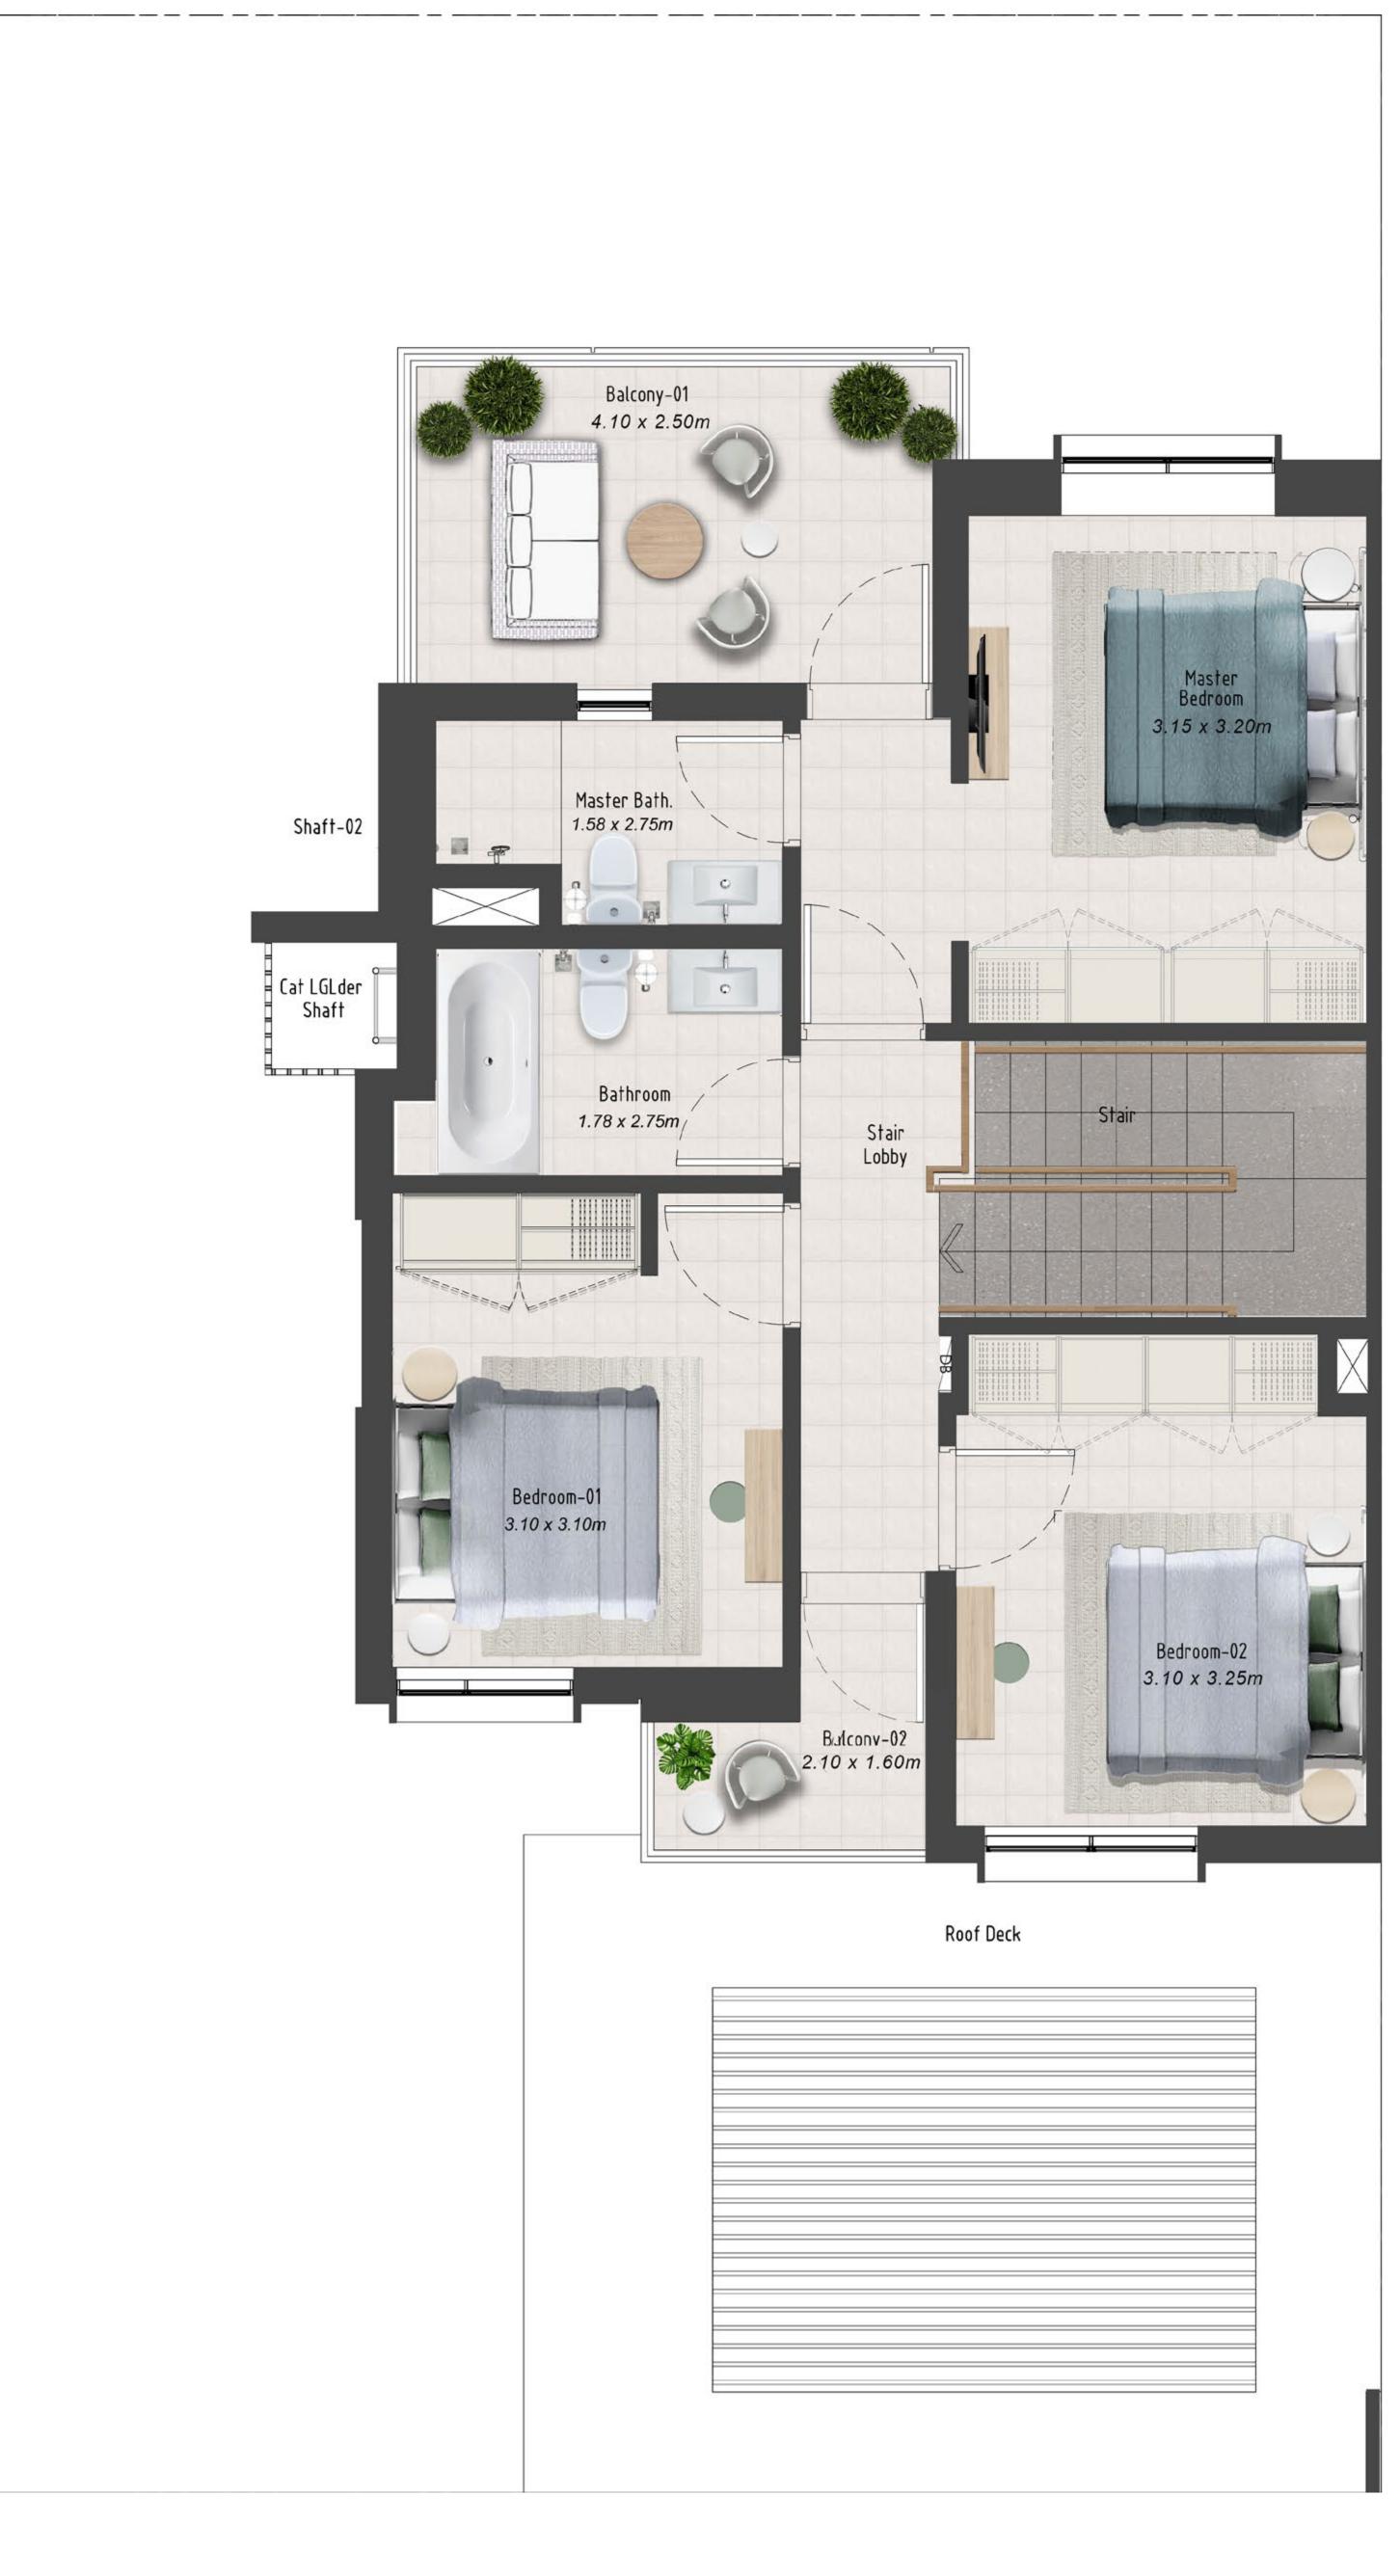

EMAAR SOUTH

# 4 BEDROOM

| UNIT                                      | TOTAL AREA  |               |
|-------------------------------------------|-------------|---------------|
| TH4-E<br>TH5-E<br>TH6-E<br>TH7-E<br>TH8-E | 210.36 SQ.M | 2,264.29 SQ.F |