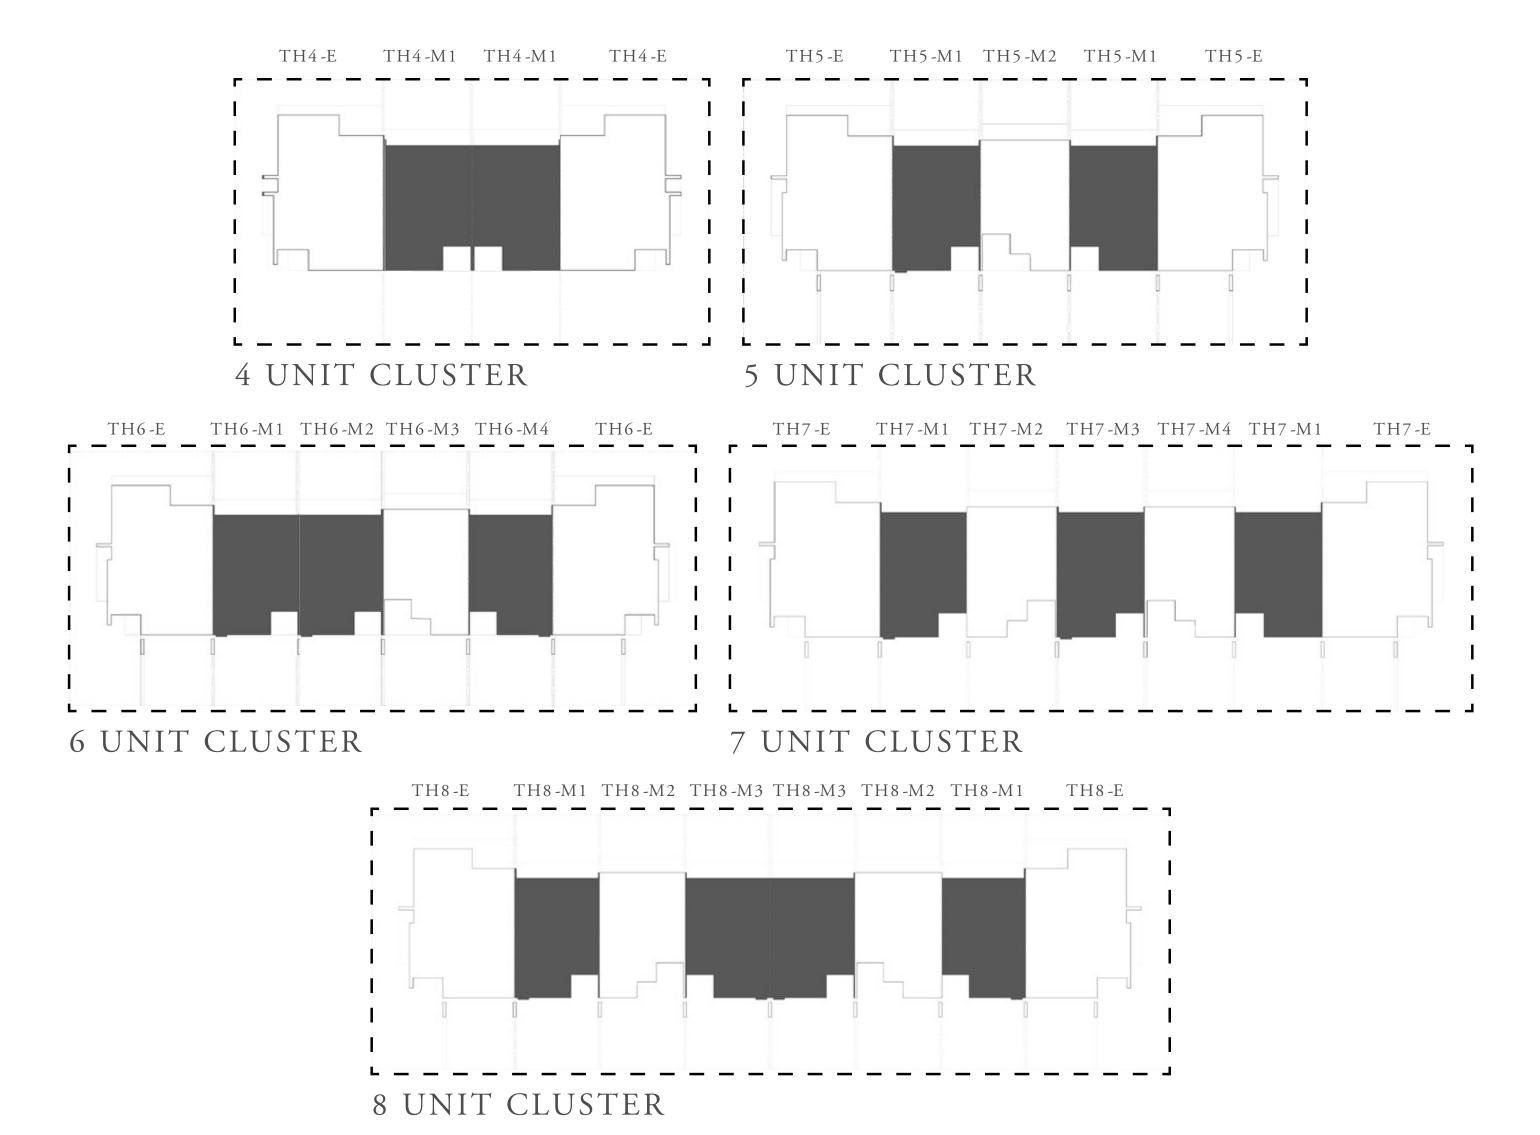

AR SOUTH

# 4 BEDROOM

| UNIT                                      | TOTAL AREA  |               |
|-------------------------------------------|-------------|---------------|
| TH4-E<br>TH5-E<br>TH6-E<br>TH7-E<br>TH8-E | 210.36 SQ.M | 2,264.29 SQ.F |









## EMAAR SOUTH

# 3 BEDROOM

#### TYPE A

| UNIT                                 | TOTA        | AL AREA       |
|--------------------------------------|-------------|---------------|
| TH4-M1                               | 174.48 SQ.M | 1,878.09 SQ.F |
| TH5-M1<br>TH6-M4<br>TH7-M1<br>TH8-M1 | 174.88 SQ.M | 1,882.39 SQ.F |
| TH6-M1                               | 174.47 SQ.M | 1,877.98 SQ.F |
| TH6-M2<br>TH8-M3                     | 174.68 SQ.M | 1,880.24 SQ.F |
| TH7-M3                               | 175.08 SQ.M | 1,884.54 SQ.F |









## EMAAR SOUTH

# 3 BEDROOM

#### TYPE B

| UNIT                                 | TOTAL AREA  |               |
|--------------------------------------|-------------|---------------|
| TH5-M2<br>TH6-M3<br>TH7-M4<br>TH8-M2 | 179.89 SQ.M | 1,936.32 SQ.F |
| TH7-M2                               | 179.91 SQ.M | 1,936.53 SQ.F |

### KEY PLAN



8 UNIT CLUSTER







EMAAR SOUTH

# 4 BEDROOM

| UNIT                                      | TOTAL AREA  |               |
|-------------------------------------------|-------------|---------------|
| TH4-E<br>TH5-E<br>TH6-E<br>TH7-E<br>TH8-E | 209.62 SQ.M | 2,256.33 SQ.F |