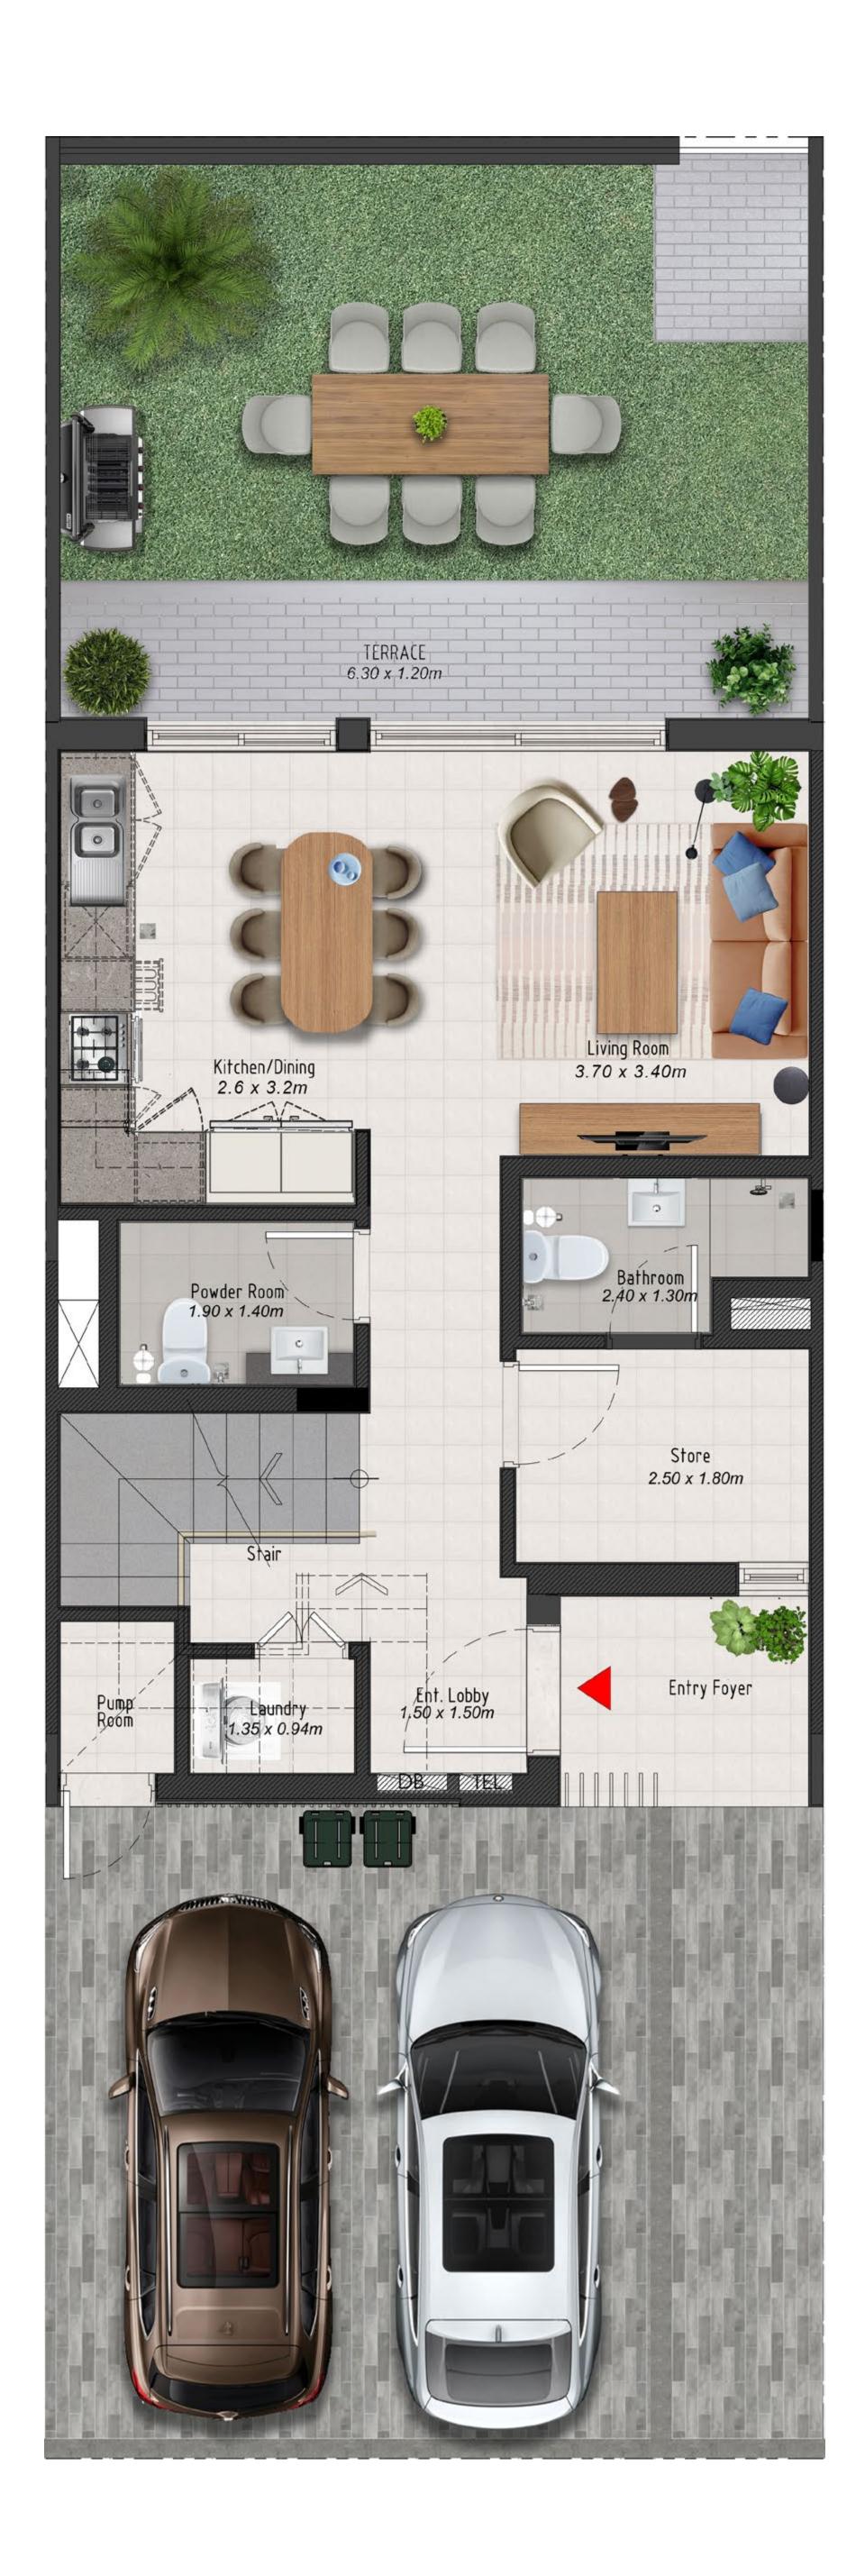

EMAAR SOUTH

FLOOR PLANS

GREENVIEW 2 BY

EMAAR

## EMAAR SOUTH

# 3 BEDROOM

#### TYPE A

| UNIT                                 | TOTAL AREA  |               |
|--------------------------------------|-------------|---------------|
| TH4-M1<br>TH6-M1<br>TH8-M3           | 175.42 SQ.M | 1,888.20 SQ.F |
| TH5-M1<br>TH6-M4<br>TH7-M1<br>TH8-M1 | 175.61 SQ.M | 1,890.25 SQ.F |
| TH6-M2                               | 175.49 SQ.M | 1,888.96 SQ.F |
| TH7-M3                               | 175.62 SQ.M | 1,890.36 SQ.F |

#### TYPE B

| UNIT                                 | TOTAL AREA  |               |
|--------------------------------------|-------------|---------------|
| TH5-M2<br>TH6-M3<br>TH7-M4<br>TH8-M2 | 177.58 SQ.M | 1,911.45 SQ.F |
| TH7-M2                               | 177.53 SQ.M | 1,910.92 SQ.F |

EMAAR SOUTH

# 4 BEDROOM

| UNIT                                      | TOTAL AREA  |               |
|-------------------------------------------|-------------|---------------|
| TH4-E<br>TH5-E<br>TH6-E<br>TH7-E<br>TH8-E | 210.36 SQ.M | 2,264.29 SQ.F |