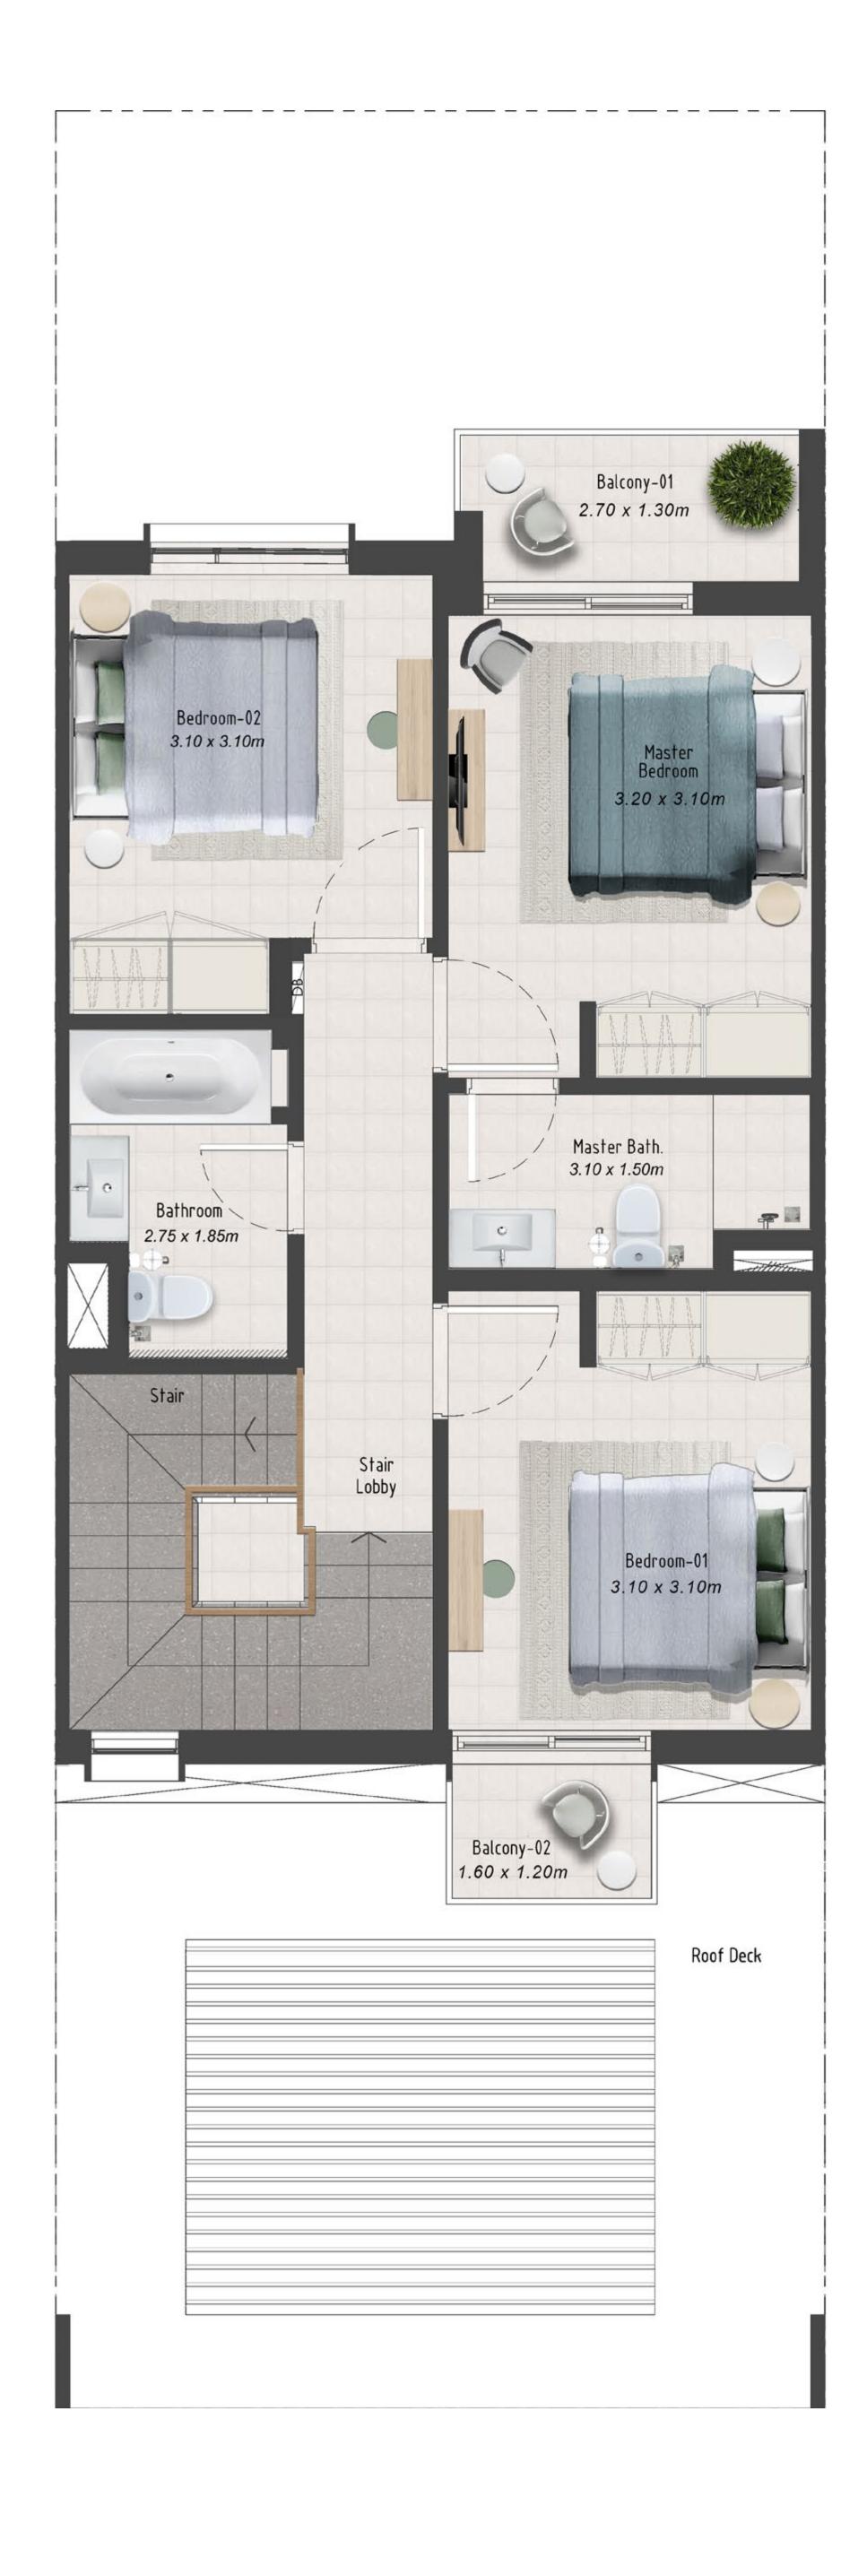

## EMAAR SOUTH

# 3 BEDROOM

#### TYPE B

| UNIT                                 | TOTAL AREA  |               |
|--------------------------------------|-------------|---------------|
| TH5-M2<br>TH6-M3<br>TH7-M4<br>TH8-M2 | 177.58 SQ.M | 1,911.45 SQ.F |
| TH7-M2                               | 177.53 SQ.M | 1,910.92 SQ.F |