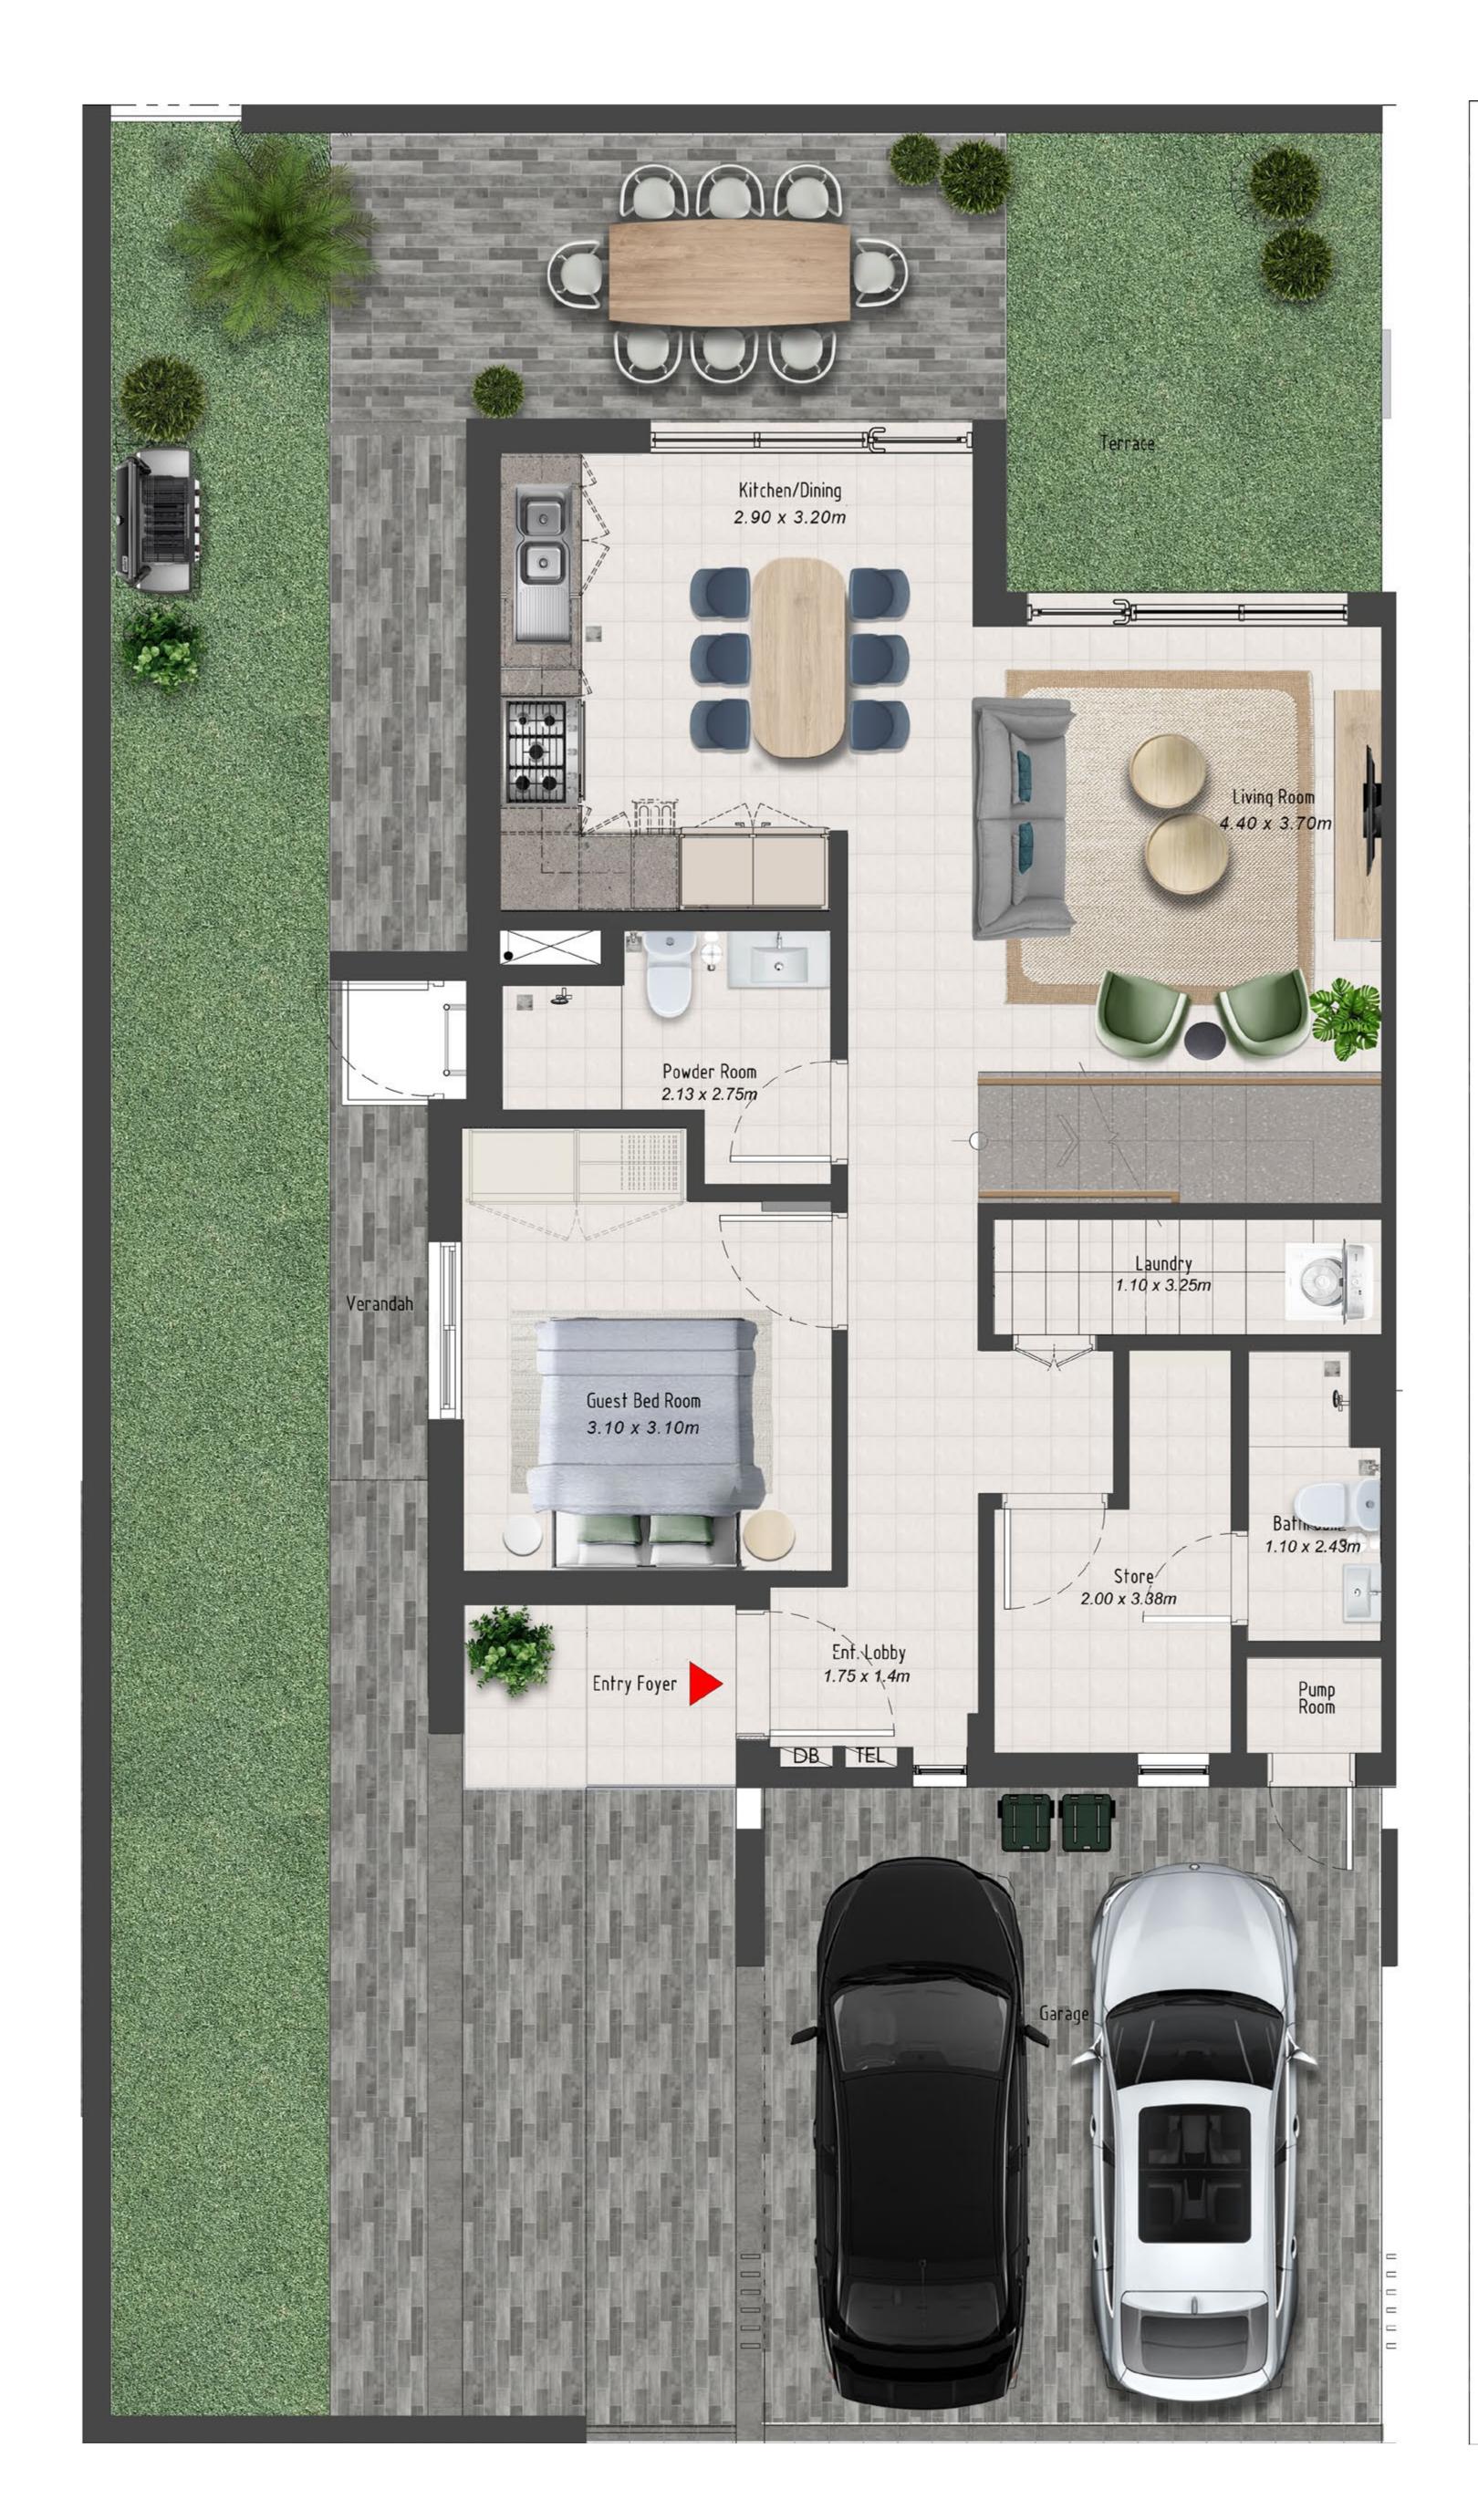

EMAAR SOUTH

# 4 BEDROOM

| UNIT                                      | TOTAL AREA  |               |
|-------------------------------------------|-------------|---------------|
| TH4-E<br>TH5-E<br>TH6-E<br>TH7-E<br>TH8-E | 210.36 SQ.M | 2,264.29 SQ.F |