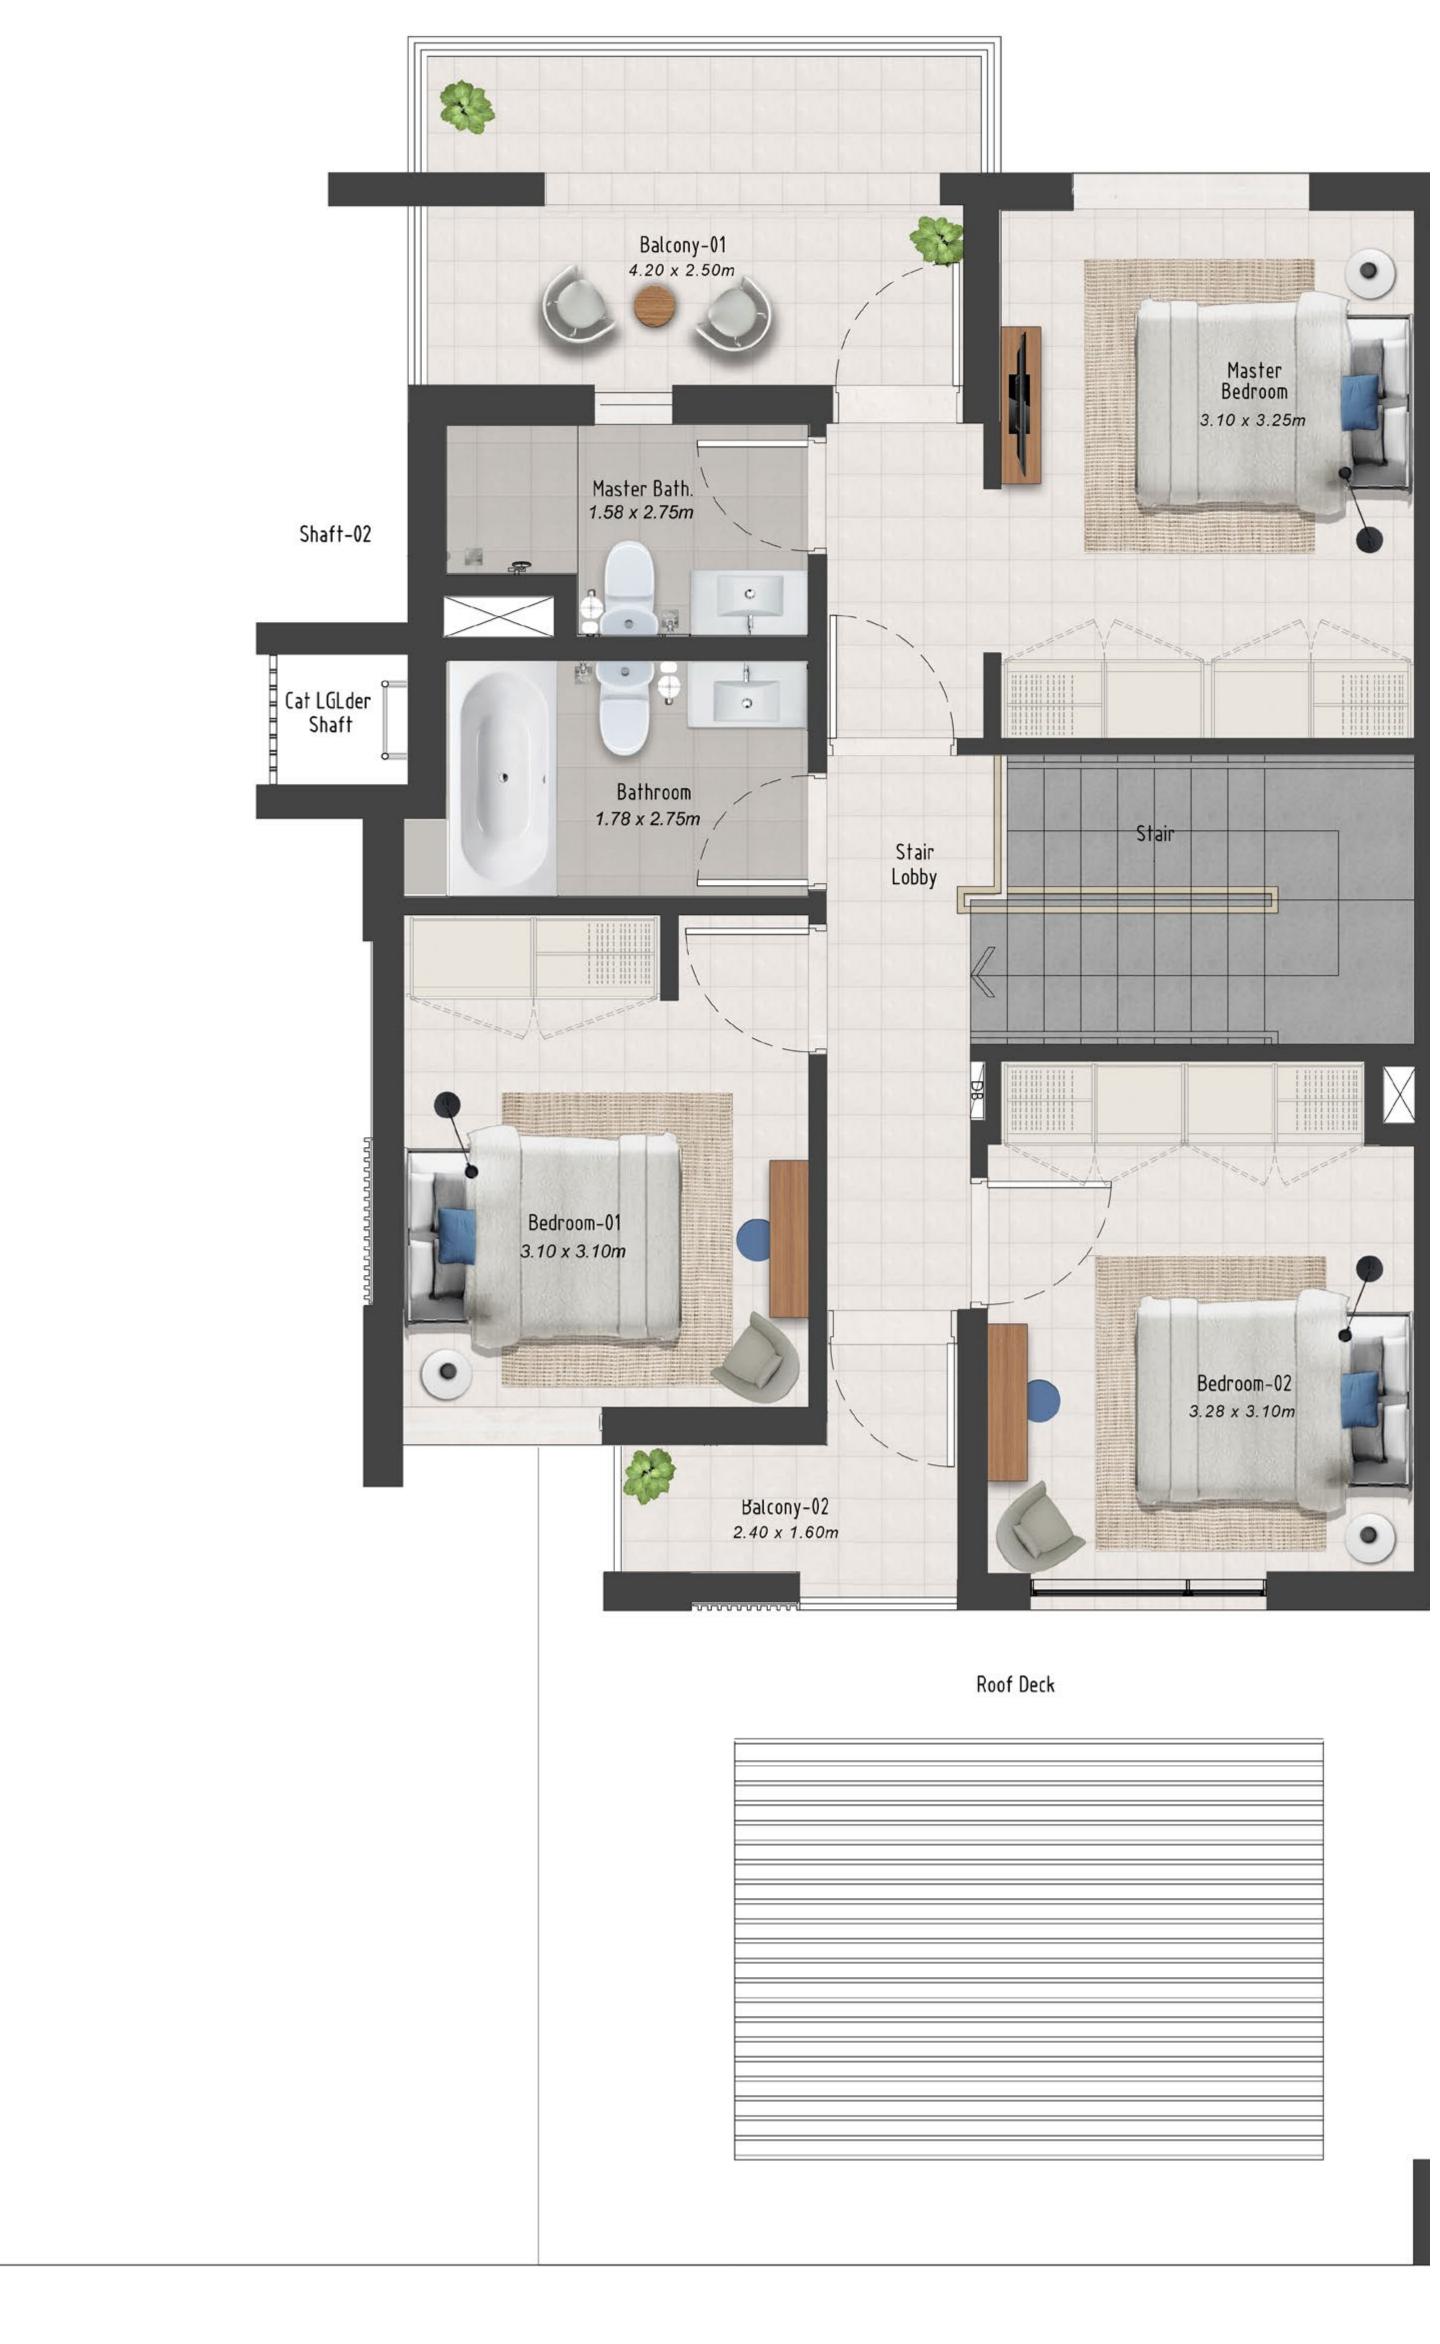

EMAAR SOUTH

FLOOR PLANS

GREENVIEW 2 BY

EMAAR

## EMAAR SOUTH

# 3 BEDROOM

#### TYPE A

| UNIT                                 | TOTAL AREA  |               |
|--------------------------------------|-------------|---------------|
| TH4-M1<br>TH6-M1<br>TH8-M3           | 175.42 SQ.M | 1,888.20 SQ.F |
| TH5-M1<br>TH6-M4<br>TH7-M1<br>TH8-M1 | 175.61 SQ.M | 1,890.25 SQ.F |
| TH6-M2                               | 175.49 SQ.M | 1,888.96 SQ.F |
| TH7-M3                               | 175.62 SQ.M | 1,890.36 SQ.F |

#### TYPE B

| UNIT                                 | TOTAL AREA  |               |
|--------------------------------------|-------------|---------------|
| TH5-M2<br>TH6-M3<br>TH7-M4<br>TH8-M2 | 177.58 SQ.M | 1,911.45 SQ.F |
| TH7-M2                               | 177.53 SQ.M | 1,910.92 SQ.F |

EMAAR SOUTH

# 4 BEDROOM

| UNIT                                      | TOTAL AREA  |               |
|-------------------------------------------|-------------|---------------|
| TH4-E<br>TH5-E<br>TH6-E<br>TH7-E<br>TH8-E | 210.36 SQ.M | 2,264.29 SQ.F |

#### TYPE A

| UNIT                                 | TOTA        | AL AREA       |
|--------------------------------------|-------------|---------------|
| TH4-M1                               | 174.48 SQ.M | 1,878.09 SQ.F |
| TH5-M1<br>TH6-M4<br>TH7-M1<br>TH8-M1 | 174.88 SQ.M | 1,882.39 SQ.F |
| TH6-M1                               | 174.47 SQ.M | 1,877.98 SQ.F |
| TH6-M2<br>TH8-M3                     | 174.68 SQ.M | 1,880.24 SQ.F |
| TH7-M3                               | 175.08 SQ.M | 1,884.54 SQ.F |

#### TYPE B

| UNIT                                 | TOTAL AREA  |               |
|--------------------------------------|-------------|---------------|
| TH5-M2<br>TH6-M3<br>TH7-M4<br>TH8-M2 | 179.89 SQ.M | 1,936.32 SQ.F |
| TH7-M2                               | 179.91 SQ.M | 1,936.53 SQ.F |

# 4 BEDROOM

| UNIT                                      | TOTAL AREA  |               |
|-------------------------------------------|-------------|---------------|
| TH4-E<br>TH5-E<br>TH6-E<br>TH7-E<br>TH8-E | 209.62 SQ.M | 2,256.33 SQ.F |