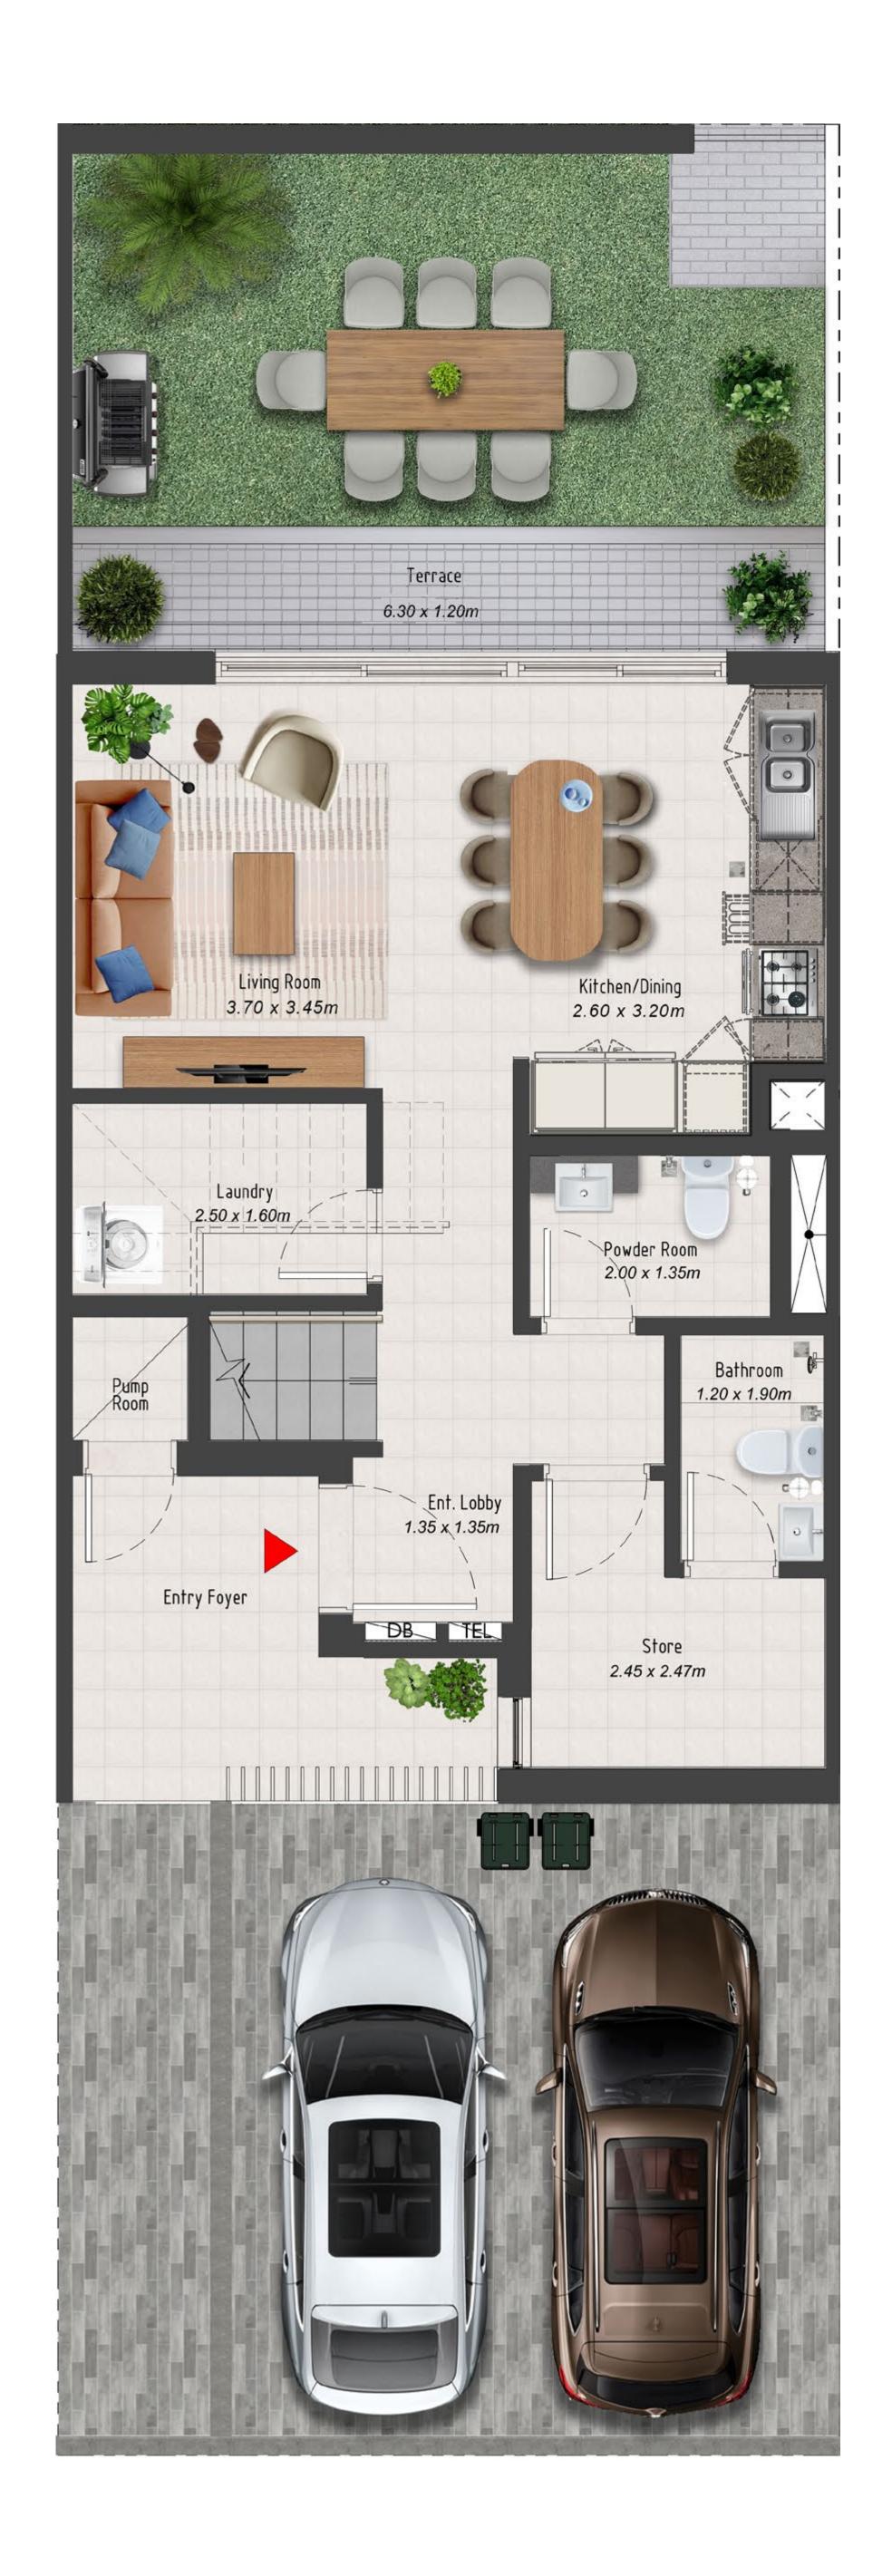

EMAAR SOUTH

FLOOR PLANS

GREENVIEW 2 BY

EMAAR

EMAAR SOUTH

# 4 BEDROOM

| UNIT                                      | TOTAL AREA  |               |
|-------------------------------------------|-------------|---------------|
| TH4-E<br>TH5-E<br>TH6-E<br>TH7-E<br>TH8-E | 210.36 SQ.M | 2,264.29 SQ.F |