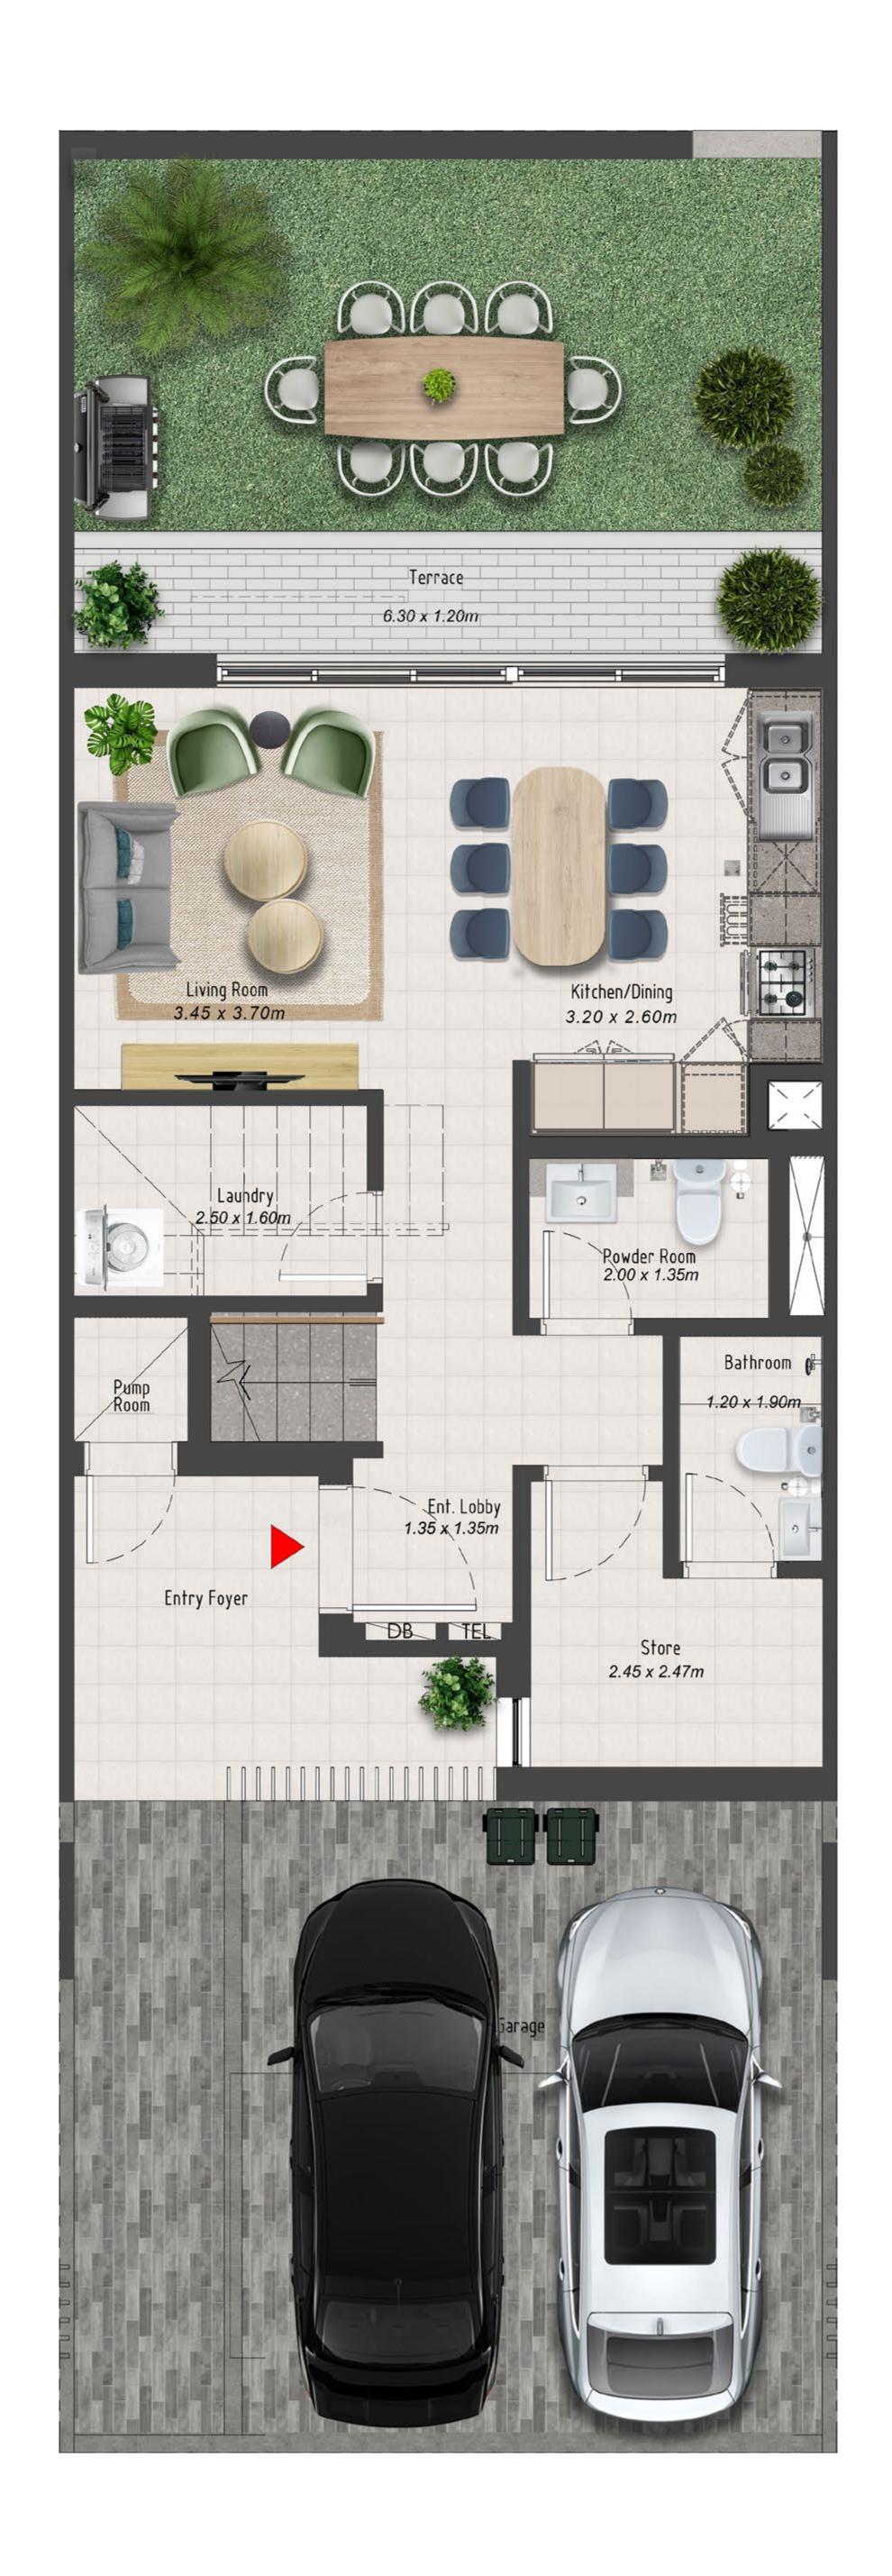

EMAAR SOUTH

FLOOR PLANS

GREENVIEW 2 BY

EMAAR

## EMAAR SOUTH

# 3 BEDROOM

#### TYPE A

| UNIT                                 | TOTAL AREA  |               |
|--------------------------------------|-------------|---------------|
| TH4-M1<br>TH6-M1<br>TH8-M3           | 175.42 SQ.M | 1,888.20 SQ.F |
| TH5-M1<br>TH6-M4<br>TH7-M1<br>TH8-M1 | 175.61 SQ.M | 1,890.25 SQ.F |
| TH6-M2                               | 175.49 SQ.M | 1,888.96 SQ.F |
| TH7-M3                               | 175.62 SQ.M | 1,890.36 SQ.F |