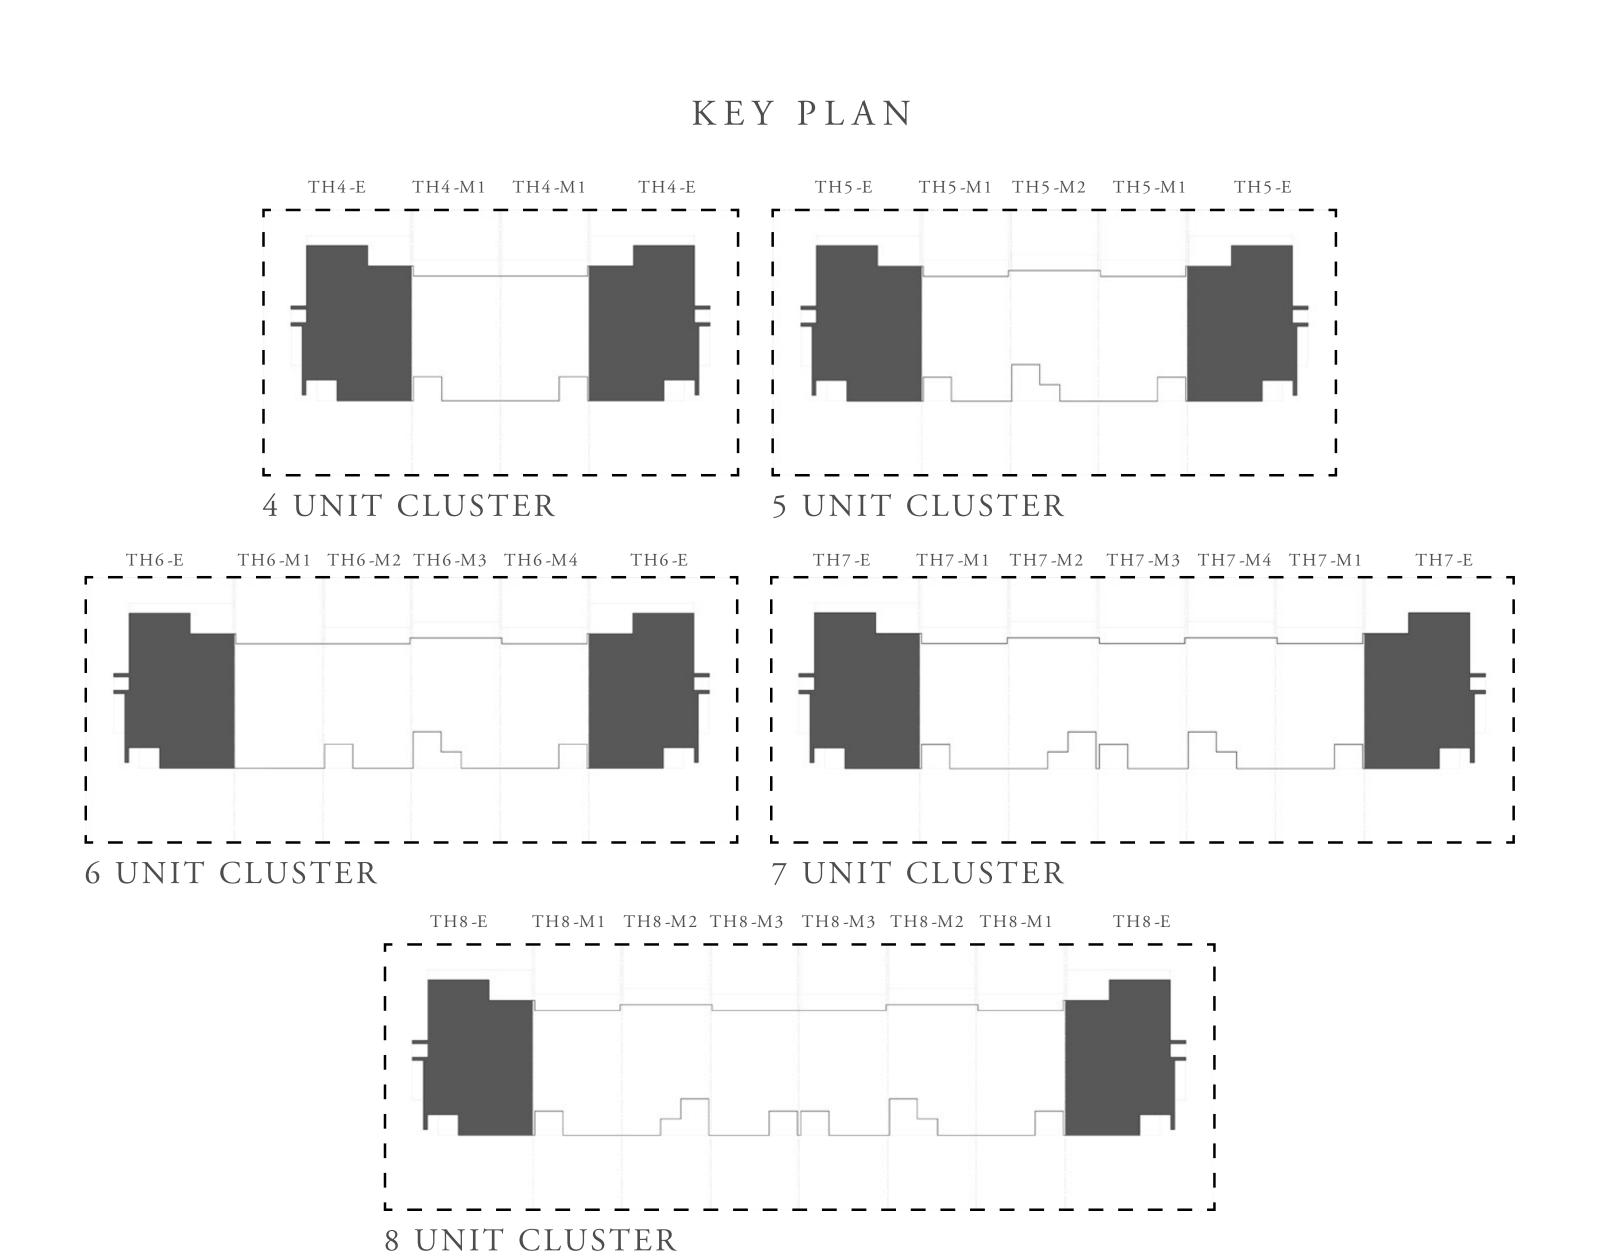

TH6-M4<br>TH7-M1<br>TH8-M1 | 175.61 SQ.M | 1,890.25 SQ.F |
| TH6-M2                               | 175.49 SQ.M | 1,888.96 SQ.F |
| TH7-M3                               | 175.62 SQ.M | 1,890.36 SQ.F |









## EMAAR SOUTH

# 3 BEDROOM

#### TYPE B

| UNIT                                 | TOTAL AREA  |               |
|--------------------------------------|-------------|---------------|
| TH5-M2<br>TH6-M3<br>TH7-M4<br>TH8-M2 | 177.58 SQ.M | 1,911.45 SQ.F |
| TH7-M2                               | 177.53 SQ.M | 1,910.92 SQ.F |









EMAAR SOUTH

# 4 BEDROOM

| UNIT                                      | TOTAL AREA  |               |
|-------------------------------------------|-------------|---------------|
| TH4-E<br>TH5-E<br>TH6-E<br>TH7-E<br>TH8-E | 210.36 SQ.M | 2,264.29 SQ.F |









## EMAAR SOUTH

# 3 BEDROOM

#### TYPE A

| UNIT                                 | TOTA        | AL AREA       |
|--------------------------------------|-------------|---------------|
| TH4-M1                               | 174.48 SQ.M | 1,878.09 SQ.F |
| TH5-M1<br>TH6-M4<br>TH7-M1<br>TH8-M1 | 174.88 SQ.M | 1,882.39 SQ.F |
| TH6-M1                               | 174.47 SQ.M | 1,877.98 SQ.F |
| TH6-M2<br>TH8-M3                     | 174.68 SQ.M | 1,880.24 SQ.F |
| TH7-M3                               | 175.08 SQ.M | 1,884.54 SQ.F |









## EMAAR SOUTH

# 3 BEDROOM

#### TYPE B

| UNIT                                 | TOTAL AREA  |               |
|--------------------------------------|-------------|---------------|
| TH5-M2<br>TH6-M3<br>TH7-M4<br>TH8-M2 | 179.89 SQ.M | 1,936