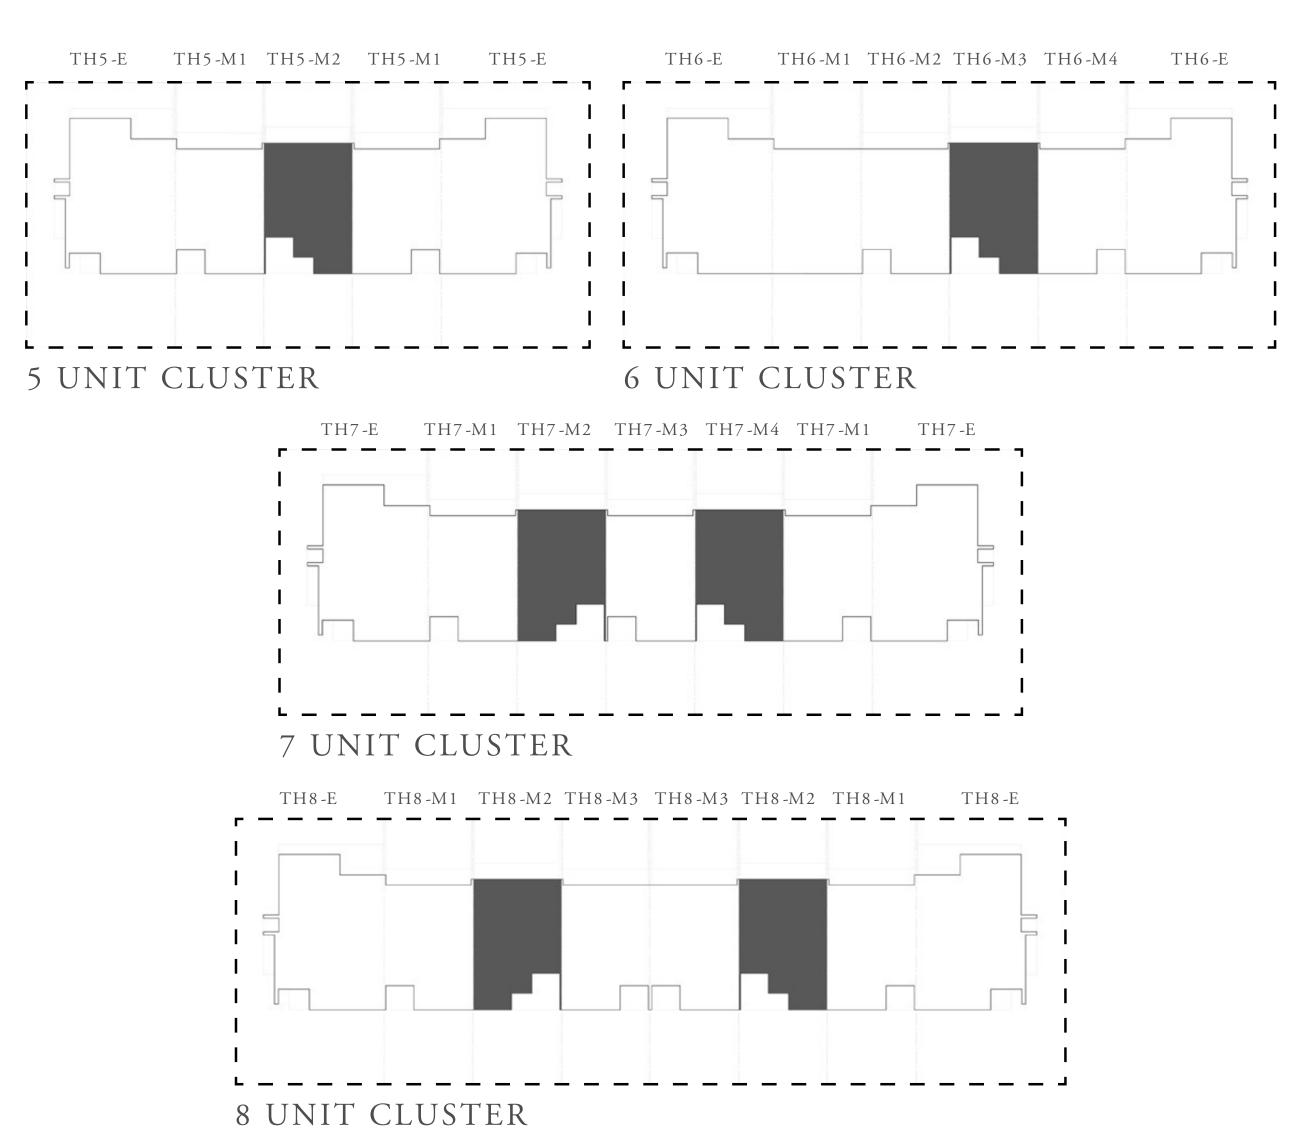

MAAR SOUTH

# 3 BEDROOM

#### TYPE A

| UNIT                                 | TOTAL AREA  |               |
|--------------------------------------|-------------|---------------|
| TH4-M1<br>TH6-M1<br>TH8-M3           | 175.42 SQ.M | 1,888.20 SQ.F |
| TH5-M1<br>TH6-M4<br>TH7-M1<br>TH8-M1 | 175.61 SQ.M | 1,890.25 SQ.F |
| TH6-M2                               | 175.49 SQ.M | 1,888.96 SQ.F |
| TH7-M3                               | 175.62 SQ.M | 1,890.36 SQ.F |









## EMAAR SOUTH

# 3 BEDROOM

#### TYPE B

| UNIT                                 | TOTAL AREA  |               |
|--------------------------------------|-------------|---------------|
| TH5-M2<br>TH6-M3<br>TH7-M4<br>TH8-M2 | 177.58 SQ.M | 1,911.45 SQ.F |
| TH7-M2                               | 177.53 SQ.M | 1,910.92 SQ.F |









EMAAR SOUTH

# 4 BEDROOM

| UNIT                                      | TOTAL AREA  |               |
|-------------------------------------------|-------------|---------------|
| TH4-E<br>TH5-E<br>TH6-E<br>TH7-E<br>TH8-E | 210.36 SQ.M | 2,264.29 SQ.F |









## EMAAR SOUTH

# 3 BEDROOM

#### TYPE A

| UNIT                                 | TOTA        | AL AREA       |
|--------------------------------------|-------------|---------------|
| TH4-M1                               | 174.48 SQ.M | 1,878.09 SQ.F |
| TH5-M1<br>TH6-M4<br>TH7-M1<br>TH8-M1 | 174.88 SQ.M | 1,882.39 SQ.F |
| TH6-M1                               | 174.47 SQ.M | 1,877.98 SQ.F |
| TH6-M2<br>TH8-M3                     | 174.68 SQ.M | 1,880.24 SQ.F |
| TH7-M3                               | 175.08 SQ.M | 1,884.