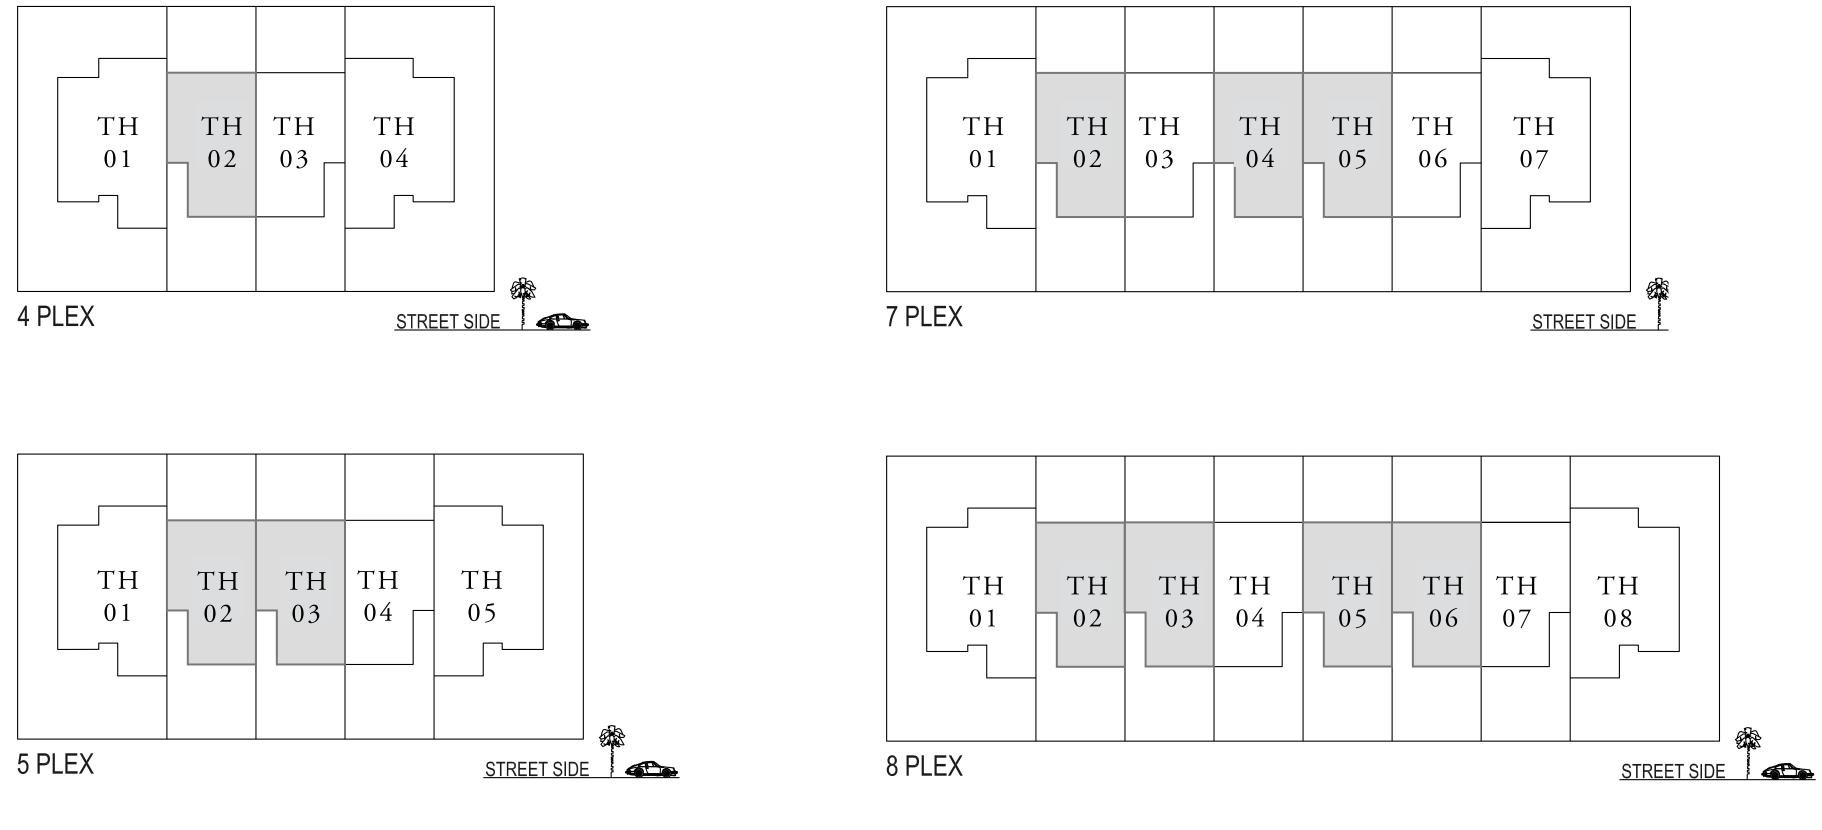

#### 3 BEDROOM TYPE-A

| UNITS |               | TOTAL AREA  |    |
|-------|---------------|-------------|----|
|       | 4 PLEX- TH-02 |             |    |
|       | 6 PLEX- TH-02 | 2053 SQ.FT. | 19 |
|       | 7 PLEX- TH-02 |             |    |
|       | 5 PLEX- TH-02 | 2056 SQ.FT. | 19 |
|       | 8 PLEX- TH-02 |             |    |
|       | 5 PLEX- TH-03 |             |    |
|       | 6 PLEX- TH-04 |             |    |
|       | 7 PLEX- TH-05 | 2052 SQ.FT. | 1  |
|       | 8 PLEX- TH-03 |             |    |
|       | 8 PLEX- TH-06 |             |    |
|       | 7 PLEX- TH-04 | 2054 SQ.FT. | 19 |
|       | 8 PLEX- TH-05 |             |    |

KEY PLAN

7. The developer reserves the right to make revisions / alterations, at it's absolute discretion, without any liability whatsoever.

190.76 SQ.M.

190.99 SQ.M.

190.63 SQ.M.

190.86 SQ.M.

FLOOR PLAN 1. All dimensions are in imperial and metric, and measured from finish to finish at developer's absolute discretion. 4. Actual area may vary from the stated area. 5. Drawings not to scale. 6. All images used are for illustrative purposes only and do not represent the actual size, features, specifications, fittings, and furnishings.

### 3 BEDROOM TYPE-B

| UNITS                                                                             | TOTAL AREA  |              |
|-----------------------------------------------------------------------------------|-------------|--------------|
| 4 PLEX- TH-03<br>5 PLEX- TH-04<br>6 PLEX- TH-05<br>7 PLEX- TH-06<br>8 PLEX- TH-07 | 2054 SQ.FT. | 190.78 SQ.M. |
| 6 PLEX- TH-03<br>7 PLEX- TH-03<br>8 PLEX- TH-04                                   | 2052 SQ.FT. | 190.63 SQ.M. |

KEY PLAN

7. The developer reserves the right to make revisions / alterations, at it's absolute discretion, without any liability whatsoever.

FLOOR PLAN 1. All dimensions are in imperial and metric, and measured from finish to finish excluding construction tolerances. 2. All materials, dimensions, and drawings are approximate only. 3. Information is subject to change without notice, at developer's absolute discretion. 4. Actual area may vary from the stated area. 5. Drawings not to scale. 6. All images used are for illustrative purposes only and do not represent the actual size, features, specifications, fittings, and furnishings.