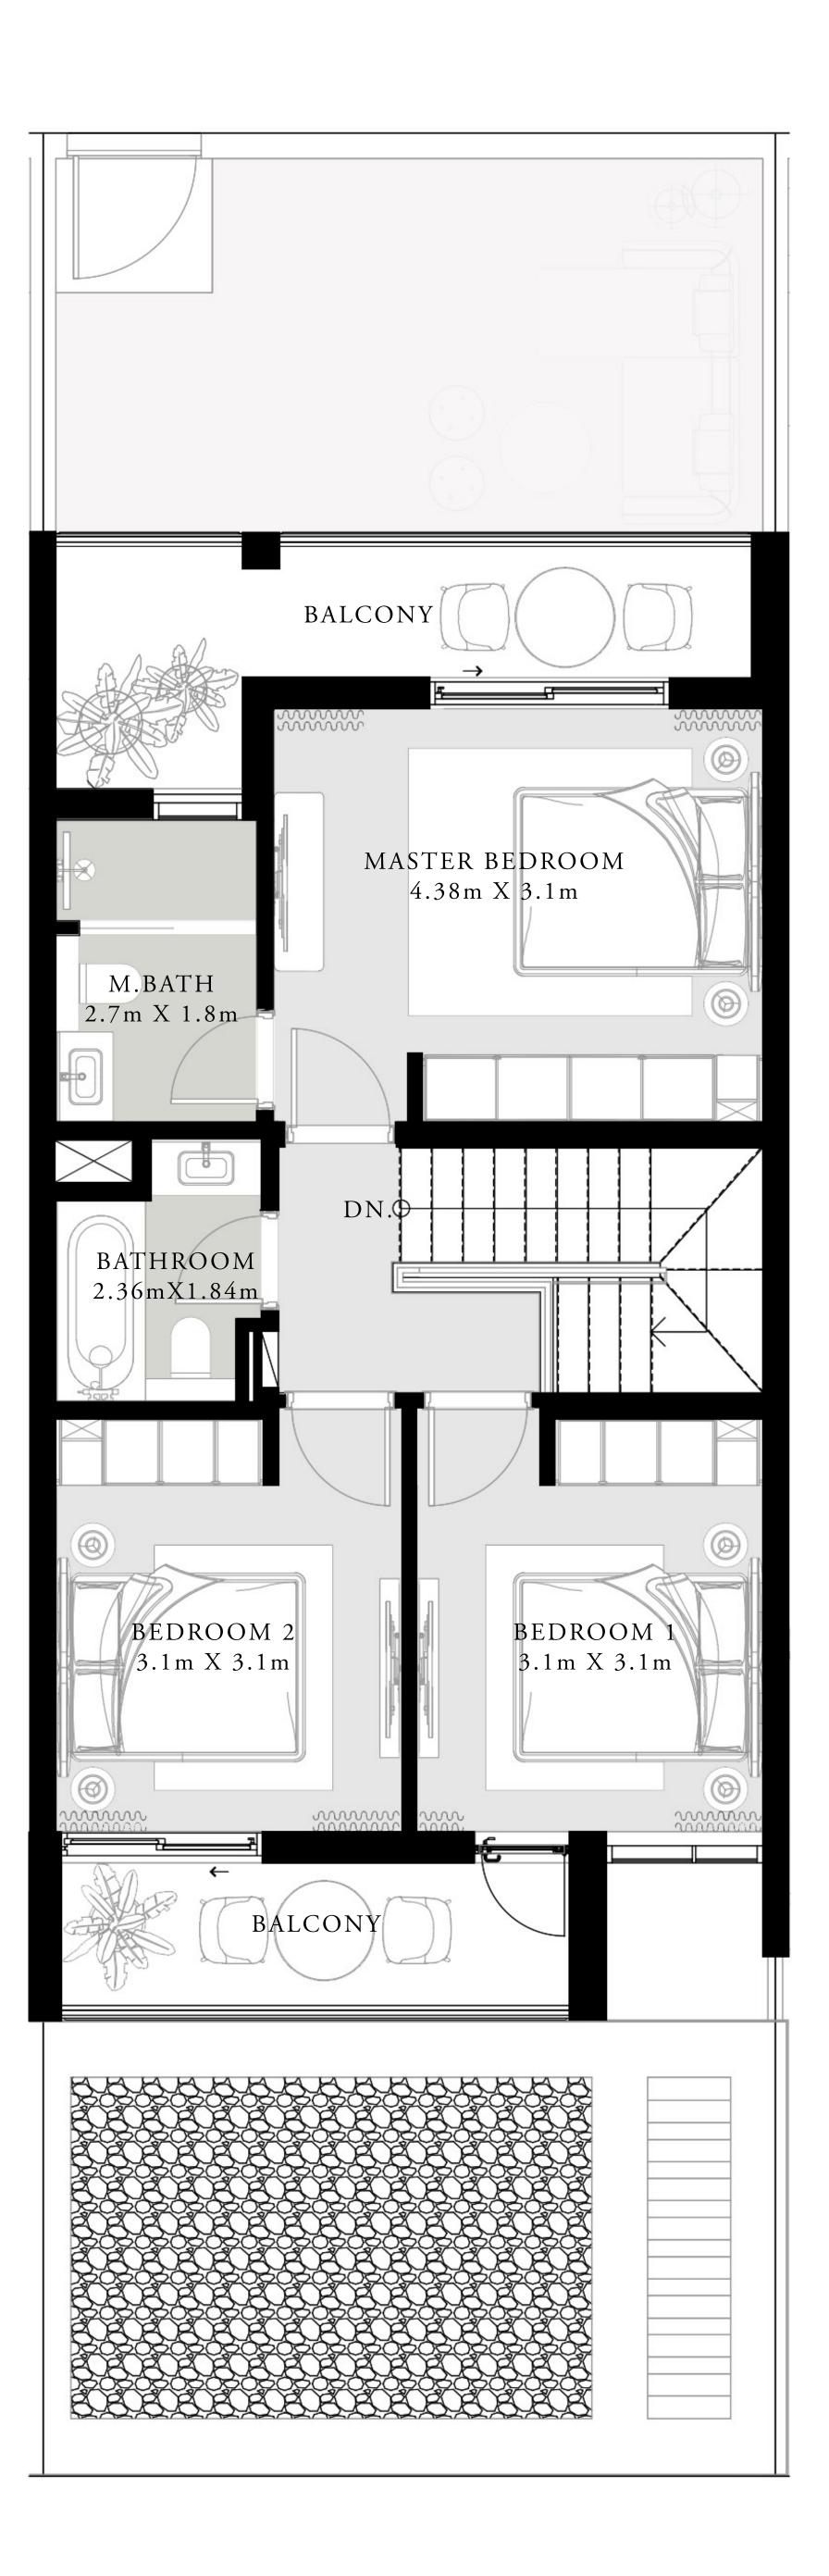

### 3 BEDROOM TYPE-B

| UNITS                                                                             | TOTAL AREA  |              |
|-----------------------------------------------------------------------------------|-------------|--------------|
| 4 PLEX- TH-03<br>5 PLEX- TH-04<br>6 PLEX- TH-05<br>7 PLEX- TH-06<br>8 PLEX- TH-07 | 2054 SQ.FT. | 190.78 SQ.M. |
| 6 PLEX- TH-03<br>7 PLEX- TH-03<br>8 PLEX- TH-04                                   | 2052 SQ.FT. | 190.63 SQ.M. |

KEY PLAN

7. The developer reserves the right to make revisions / alterations, at it's absolute discretion, without any liability whatsoever.

FLOOR PLAN 1. All dimensions are in imperial and metric, and measured from finish to finish excluding construction tolerances. 2. All materials, dimensions, and drawings are approximate only. 3. Information is subject to change without notice, at developer's absolute discretion. 4. Actual area may vary from the stated area. 5. Drawings not to scale. 6. All images used are for illustrative purposes only and do not represent the actual size, features, specifications, fittings, and furnishings.

#### GROUND FLOOR

#### FIRST FLOOR