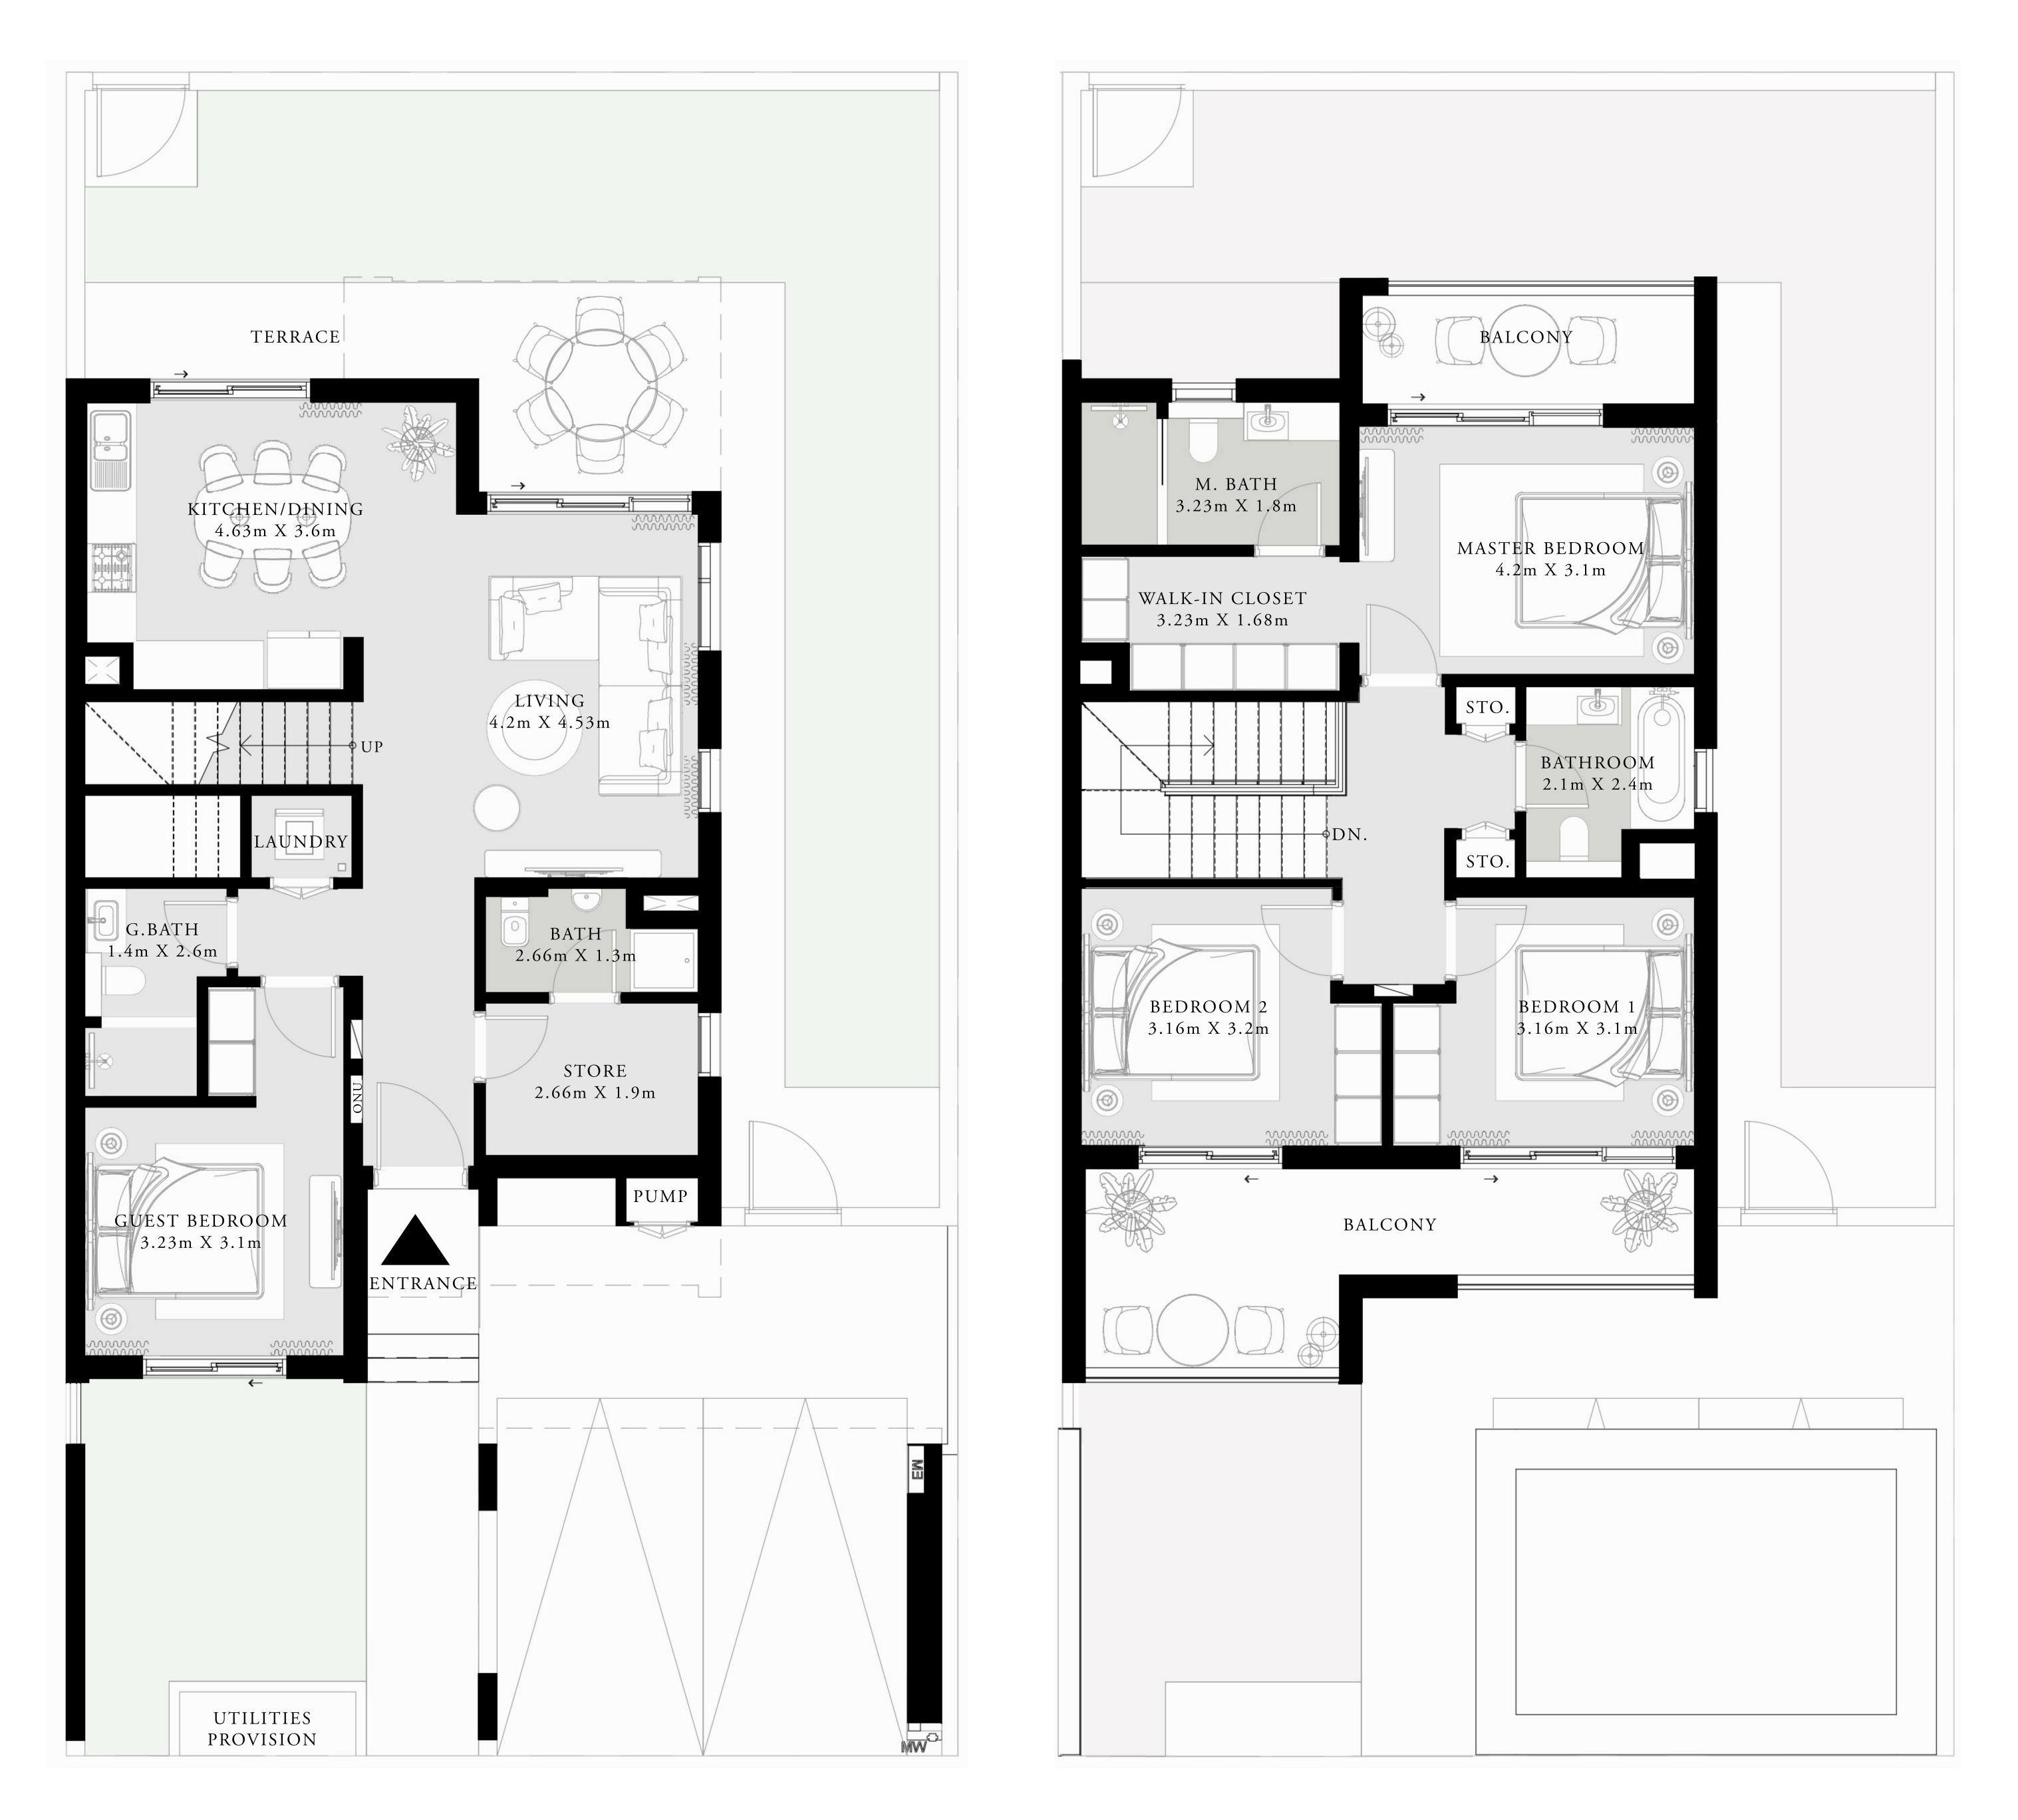

-----------------------------------|-------------|----|
|       | 4 PLEX- TH-04<br>5 PLEX- TH-05<br>6 PLEX- TH-06<br>7 PLEX- TH-07<br>8 PLEX- TH-08 | 2401 SQ.FT. | 22 |
|       |                                                                                   |             |    |

KEY PLAN



FLOOR PLAN 1. All dimensions are in imperial and metric, and measured from finish to finish at developer's absolute discretion. 4. Actual area may vary from the stated area. 5. Drawings not to scale. 6. All images used are for illustrative purposes only and do not represent the actual size, features, specifications, fittings, and furnishings. 7. The developer reserves the right to make revisions / alterations, at it's absolute discretion, without any liability whatsoever.

223.06 SQ.M.

STREET SIDE



### GROUND FLOOR

#### FIRST FLOOR

GREENVIEW 3  $\underline{BY}$ EMAAR