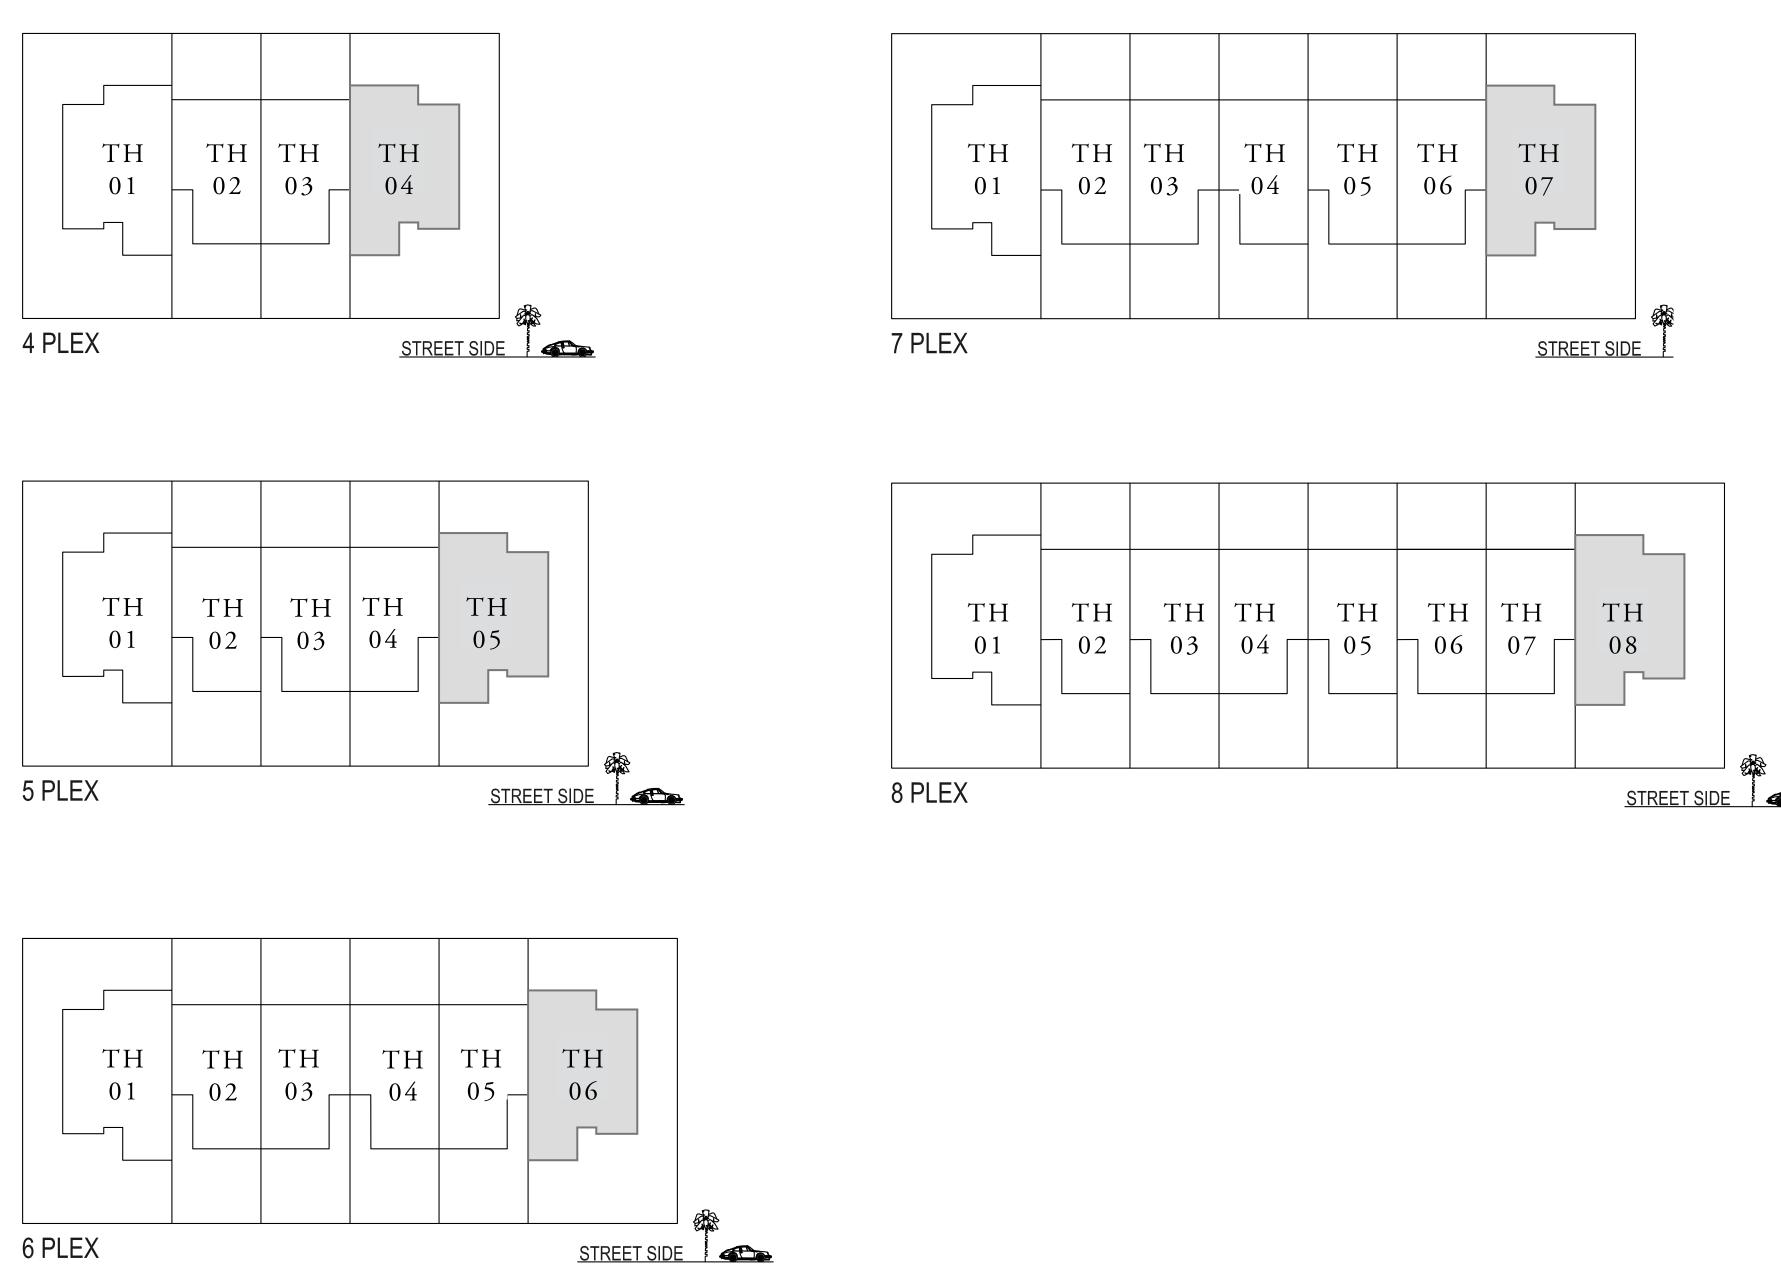

#### 4 BEDROOM TYPE-B

| UNITS |                                                                                   | TOTAL AREA  |    |
|-------|-----------------------------------------------------------------------------------|-------------|----|
|       | 4 PLEX- TH-04<br>5 PLEX- TH-05<br>6 PLEX- TH-06<br>7 PLEX- TH-07<br>8 PLEX- TH-08 | 2401 SQ.FT. | 22 |
|       |                                                                                   |             |    |

KEY PLAN

FLOOR PLAN 1. All dimensions are in imperial and metric, and measured from finish to finish at developer's absolute discretion. 4. Actual area may vary from the stated area. 5. Drawings not to scale. 6. All images used are for illustrative purposes only and do not represent the actual size, features, specifications, fittings, and furnishings. 7. The developer reserves the right to make revisions / alterations, at it's absolute discretion, without any liability whatsoever.

223.06 SQ.M.

STREET SIDE