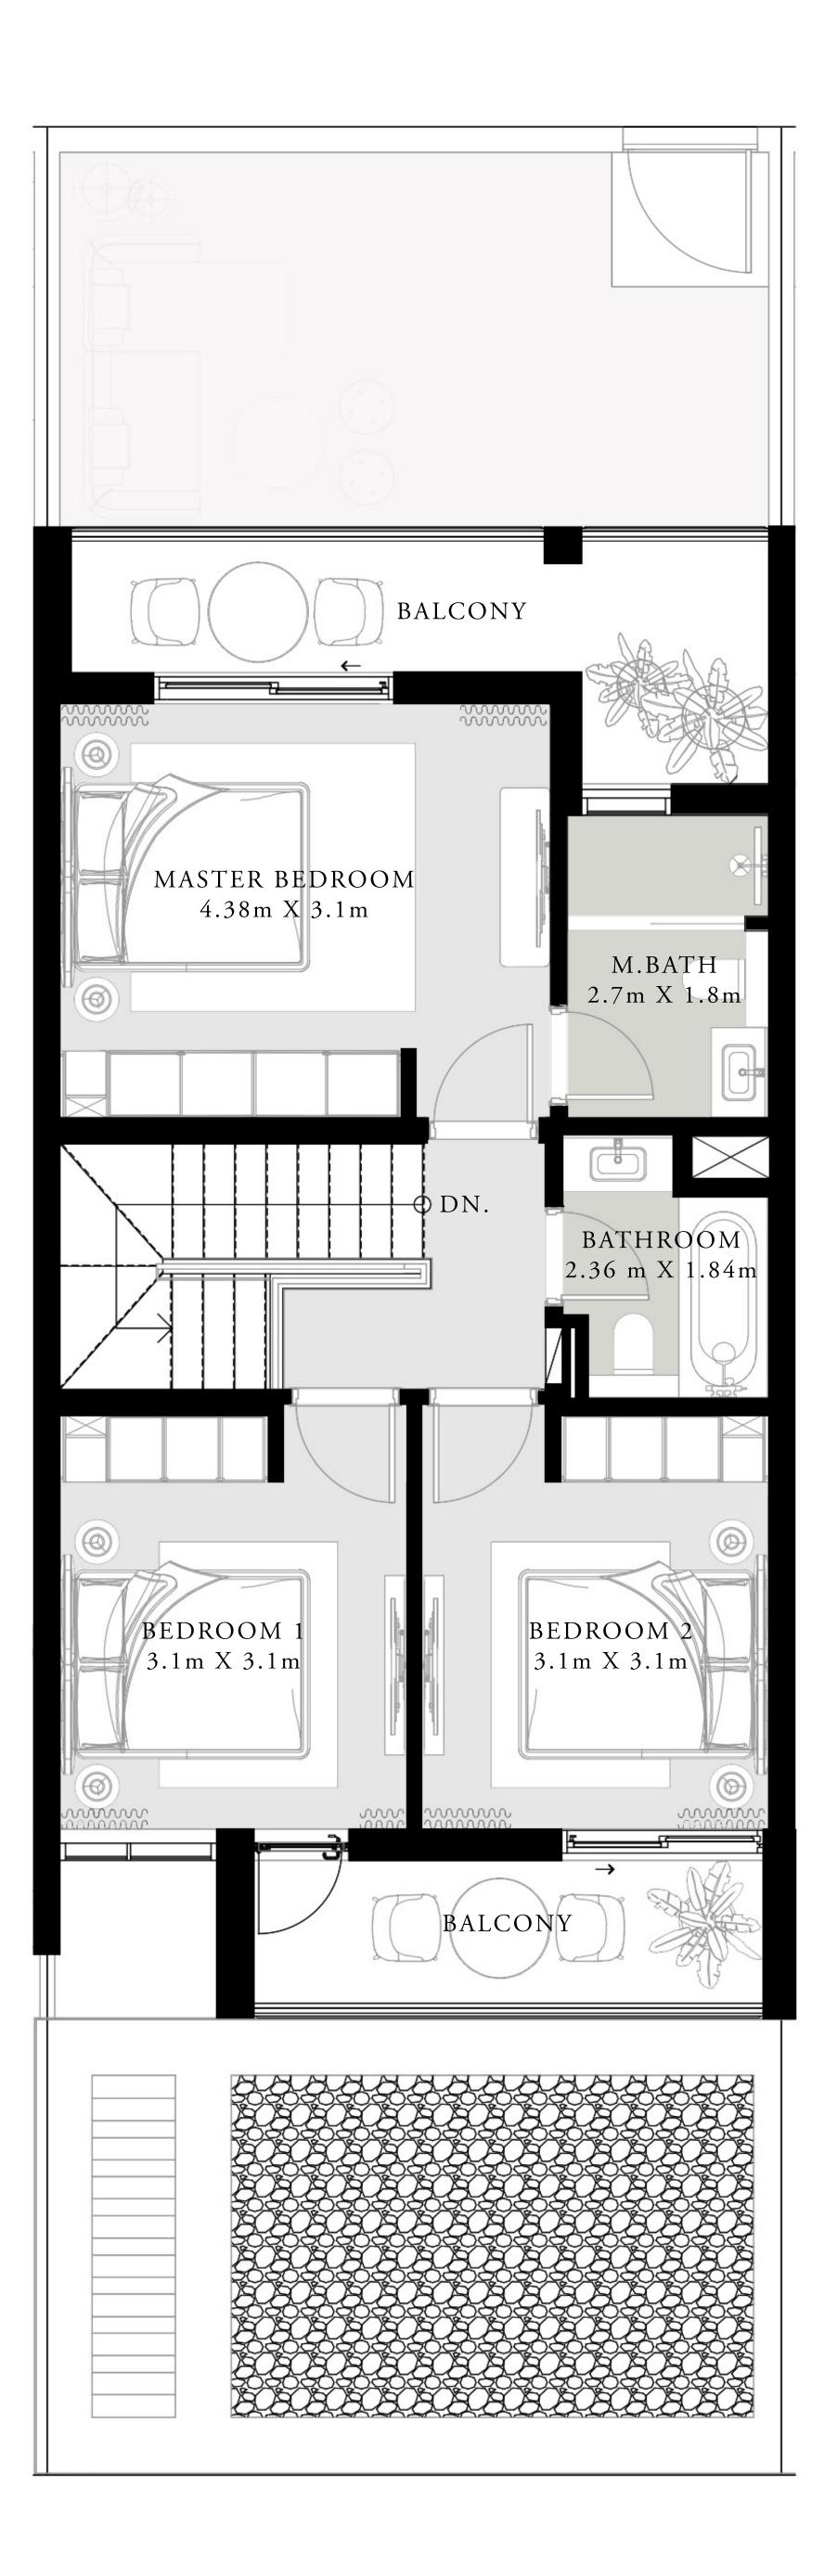

#### FIRST FLOOR

KEY PLAN

7. The developer reserves the right to make revisions / alterations, at it's absolute discretion, without any liability whatsoever.

190.76 SQ.M.

190.99 SQ.M.

190.63 SQ.M.

190.86 SQ.M.

FLOOR PLAN 1. All dimensions are in imperial and metric, and measured from finish to finish at developer's absolute discretion. 4. Actual area may vary from the stated area. 5. Drawings not to scale. 6. All images used are for illustrative purposes only and do not represent the actual size, features, specifications, fittings, and furnishings.