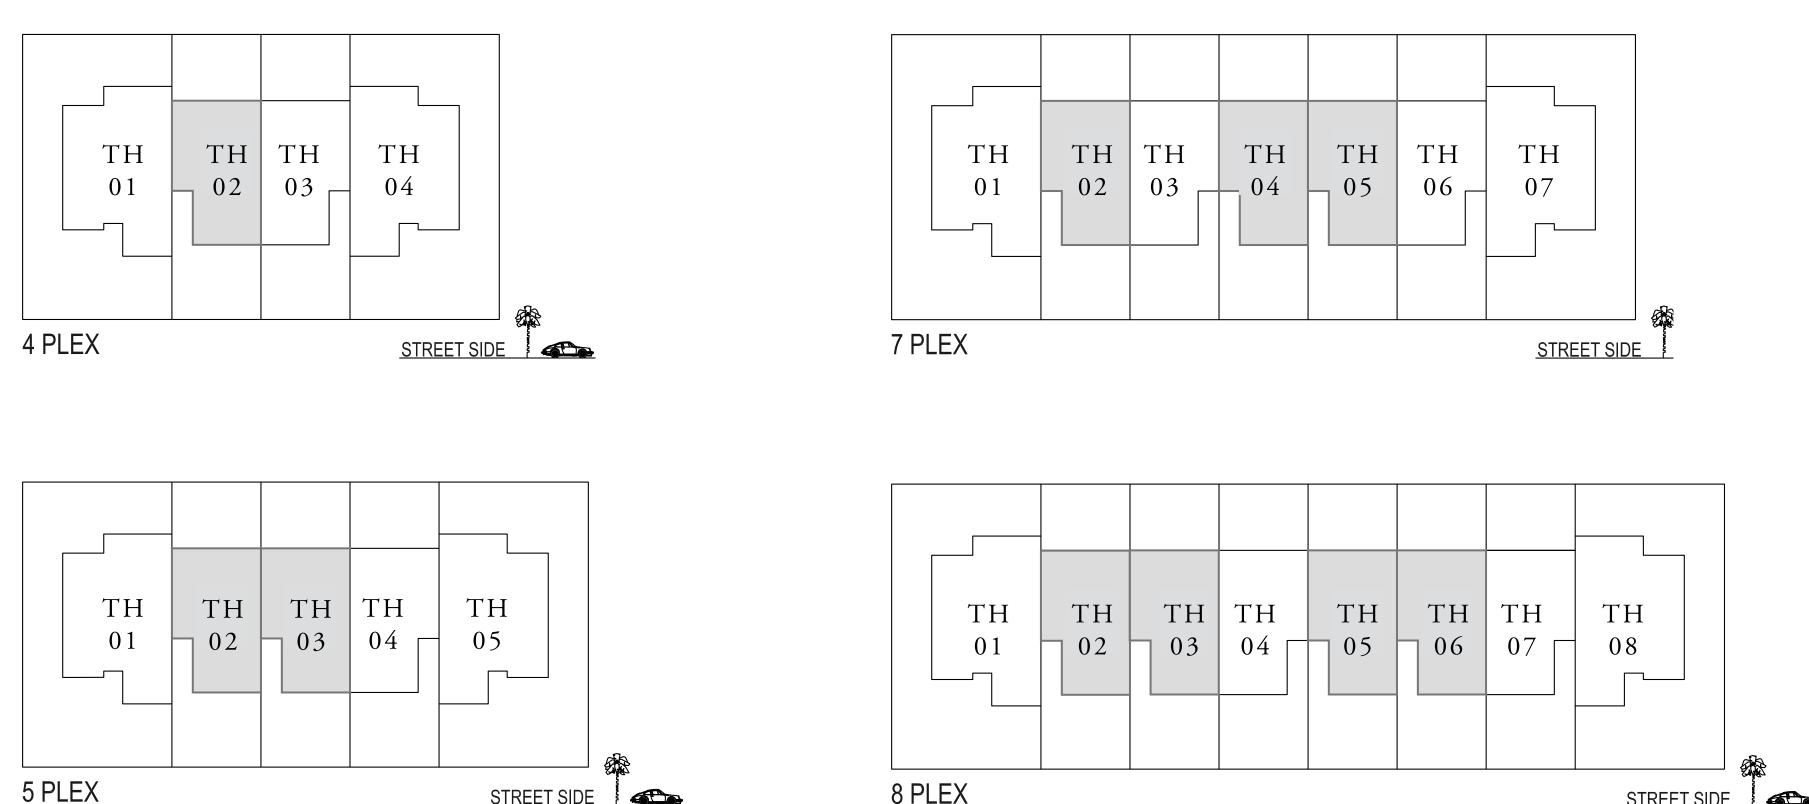

#### 3 BEDROOM TYPE-A

| UNITS |               | TOTAL AREA  |    |
|-------|---------------|-------------|----|
|       | 4 PLEX- TH-02 |             |    |
|       | 6 PLEX- TH-02 | 2053 SQ.FT. | 19 |
|       | 7 PLEX- TH-02 |             |    |
|       | 5 PLEX- TH-02 | 2056 SQ.FT. | 19 |
|       | 8 PLEX- TH-02 |             |    |
|       | 5 PLEX- TH-03 |             |    |
|       | 6 PLEX- TH-04 |             |    |
|       | 7 PLEX- TH-05 | 2052 SQ.FT. | 1  |
|       | 8 PLEX- TH-03 |             |    |
|       | 8 PLEX- TH-06 |             |    |
|       | 7 PLEX- TH-04 | 2054 SQ.FT. | 19 |
|       | 8 PLEX- TH-05 |             |    |

KEY PLAN

7. The developer reserves the right to make revisions / alterations, at it's absolute discretion, without any liability whatsoever.

190.76 SQ.M.

190.99 SQ.M.

190.63 SQ.M.

190.86 SQ.M.

FLOOR PLAN 1. All dimensions are in imperial and metric, and measured from finish to finish at developer's absolute discretion. 4. Actual area may vary from the stated area. 5. Drawings not to scale. 6. All images used are for illustrative purposes only and do not represent the actual size, features, specifications, fittings, and furnishings.

### 3 BEDROOM TYPE-B

| UNITS                                                                             | TOTAL AREA  |              |
|-----------------------------------------------------------------------------------|-------------|--------------|
| 4 PLEX- TH-03<br>5 PLEX- TH-04<br>6 PLEX- TH-05<br>7 PLEX- TH-06<br>8 PLEX- TH-07 | 2054 SQ.FT. | 190.78 SQ.M. |
| 6 PLEX- TH-03<br>7 PLEX- TH-03<br>8 PLEX- TH-04                                   | 2052 SQ.FT. | 190.63 SQ.M. |

KEY PLAN

7. The developer reserves the right to make revisions / alterations, at it's absolute discretion, without any liability whatsoever.

FLOOR PLAN 1. All dimensions are in imperial and metric, and measured from finish to finish excluding construction tolerances. 2. All materials, dimensions, and drawings are approximate only. 3. Information is subject to change without notice, at developer's absolute discretion. 4. Actual area may vary from the stated area. 5. Drawings not to scale. 6. All images used are for illustrative purposes only and do not represent the actual size, features, specifications, fittings, and furnishings.