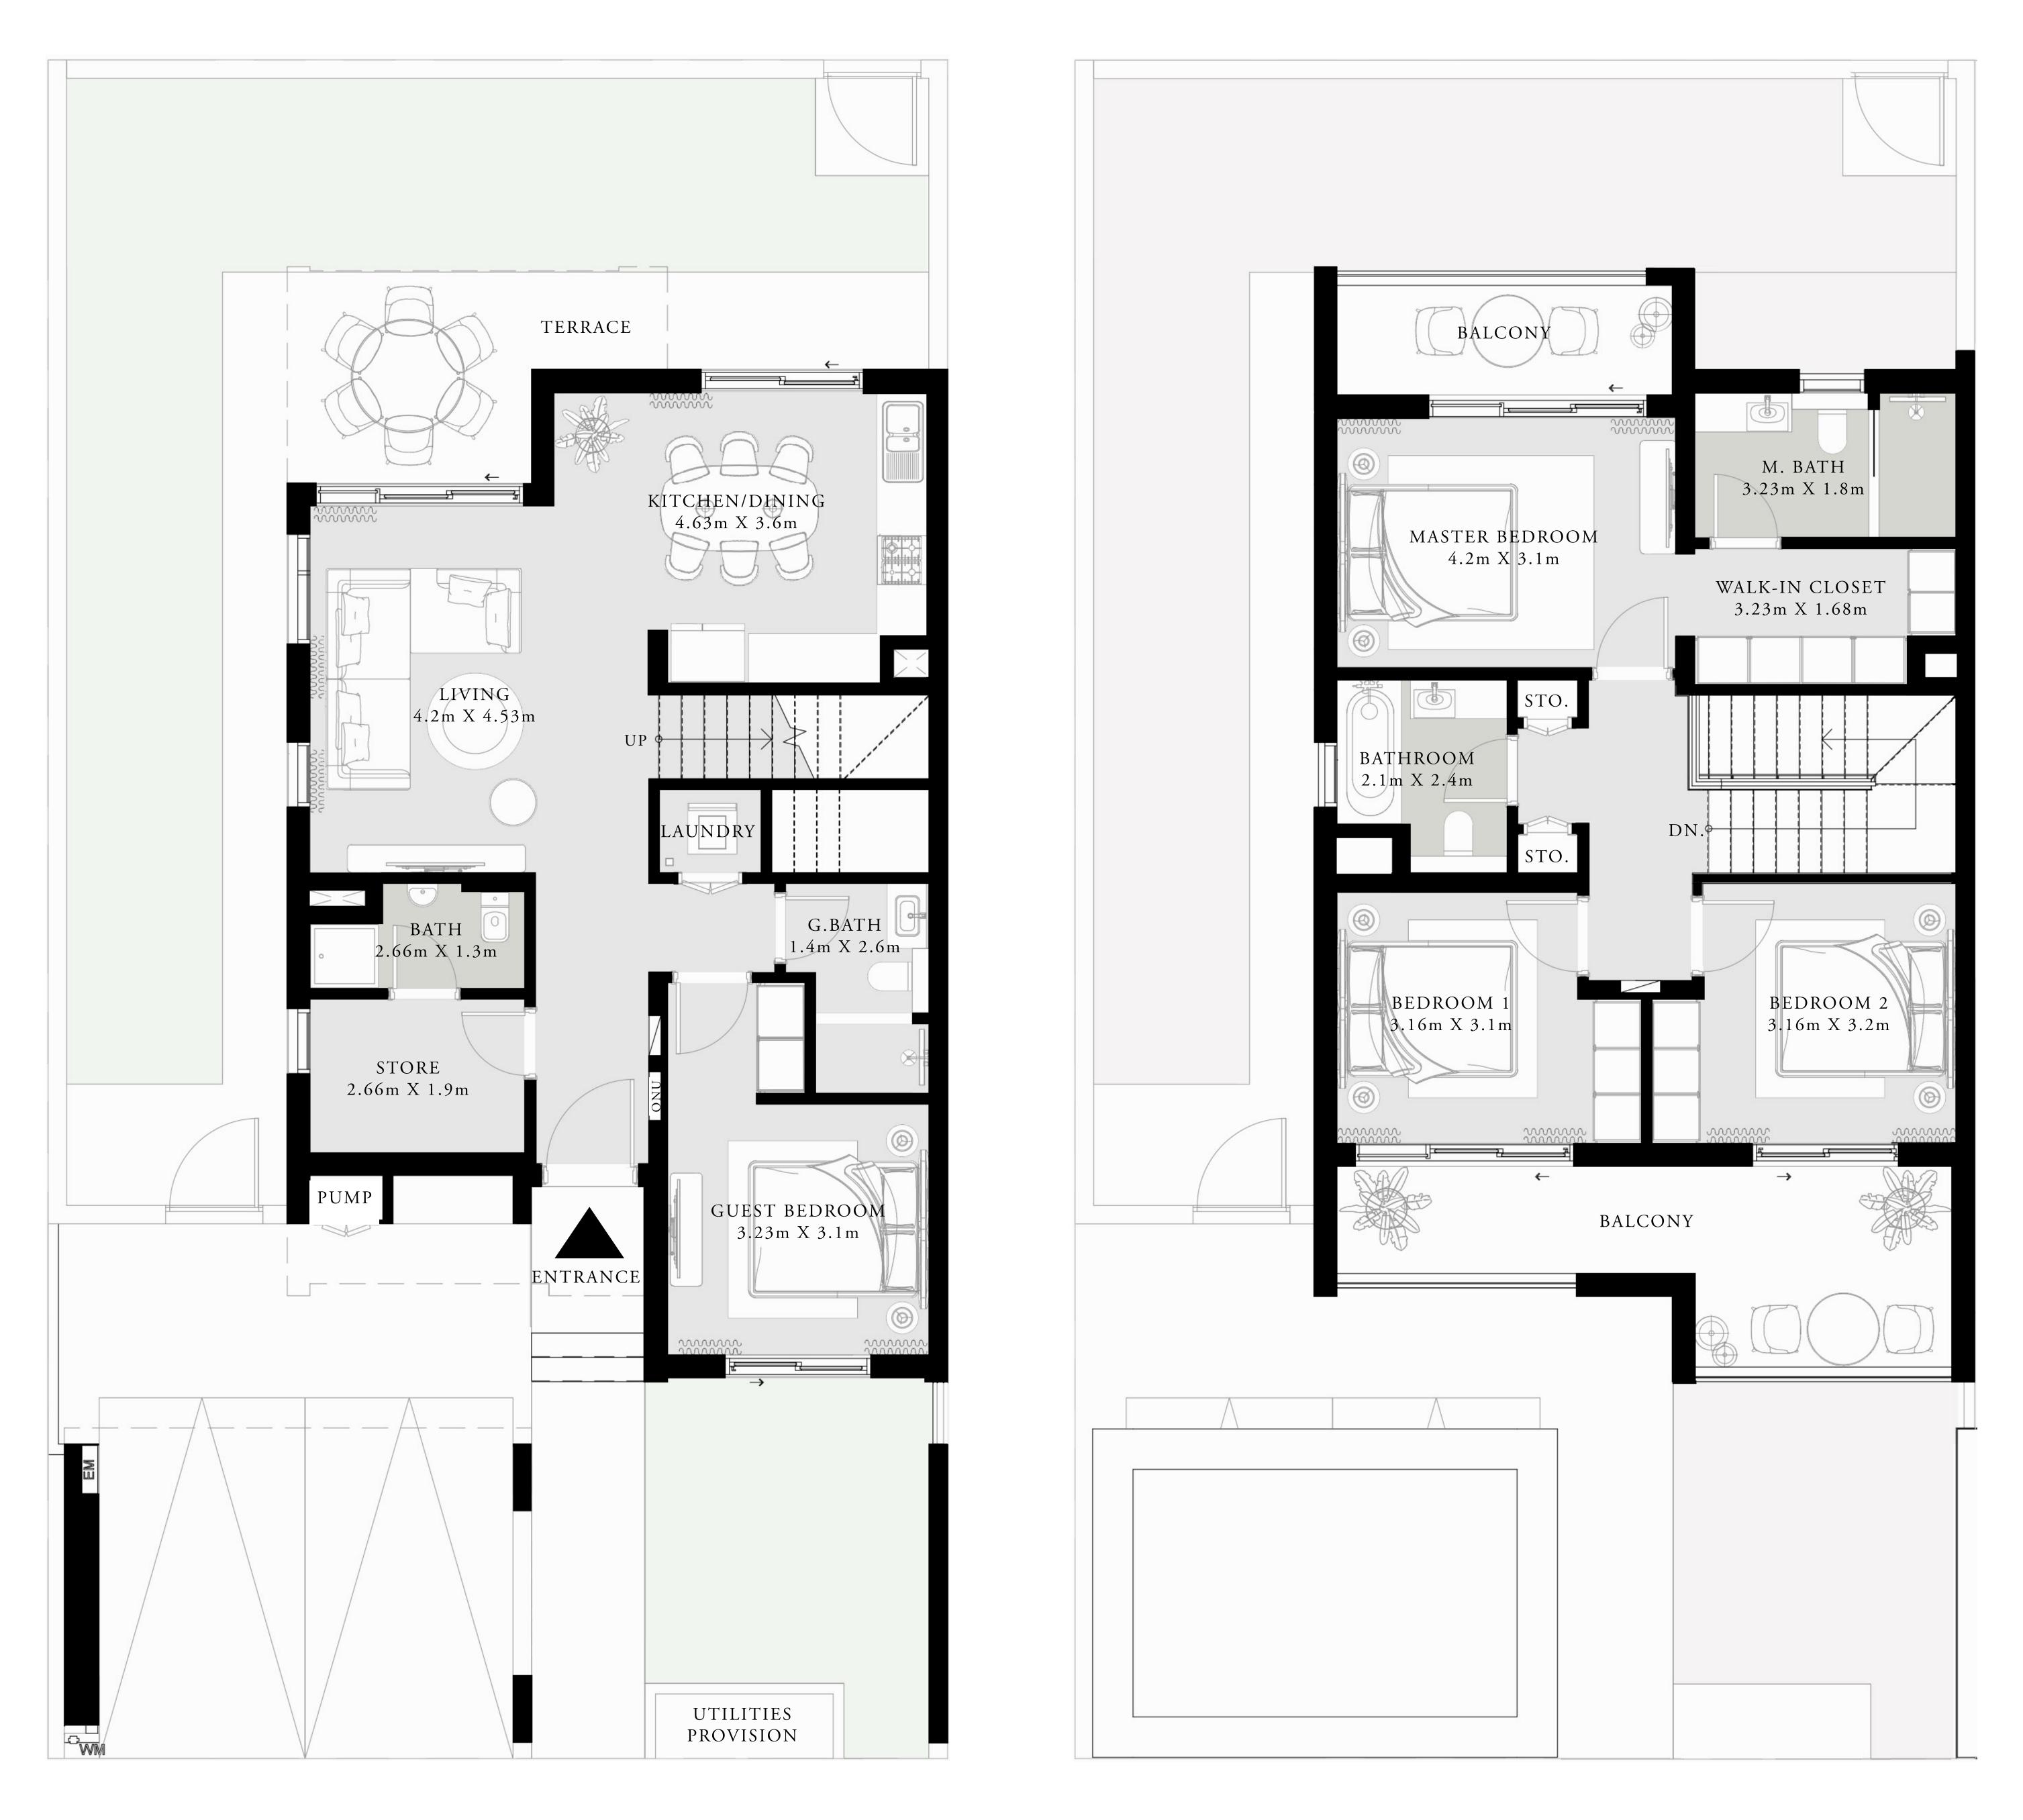

#### 4 BEDROOM TYPE-B

| UNITS |                                                                                   | TOTAL AREA  |    |
|-------|-----------------------------------------------------------------------------------|-------------|----|
|       | 4 PLEX- TH-04<br>5 PLEX- TH-05<br>6 PLEX- TH-06<br>7 PLEX- TH-07<br>8 PLEX- TH-08 | 2401 SQ.FT. | 22 |
|       |                                                                                   |             |    |

KEY PLAN

FLOOR PLAN 1. All dimensions are in imperial and metric, and measured from finish to finish at developer's absolute discretion. 4. Actual area may vary from the stated area. 5. Drawings not to scale. 6. All images used are for illustrative purposes only and do not represent the actual size, features, specifications, fittings, and furnishings. 7. The developer reserves the right to make revisions / alterations, at it's absolute discretion, without any liability whatsoever.

223.06 SQ.M.

STREET SIDE

### GROUND FLOOR

#### FIRST FLOOR

GREENVIEW 3  $\underline{BY}$ EMAAR