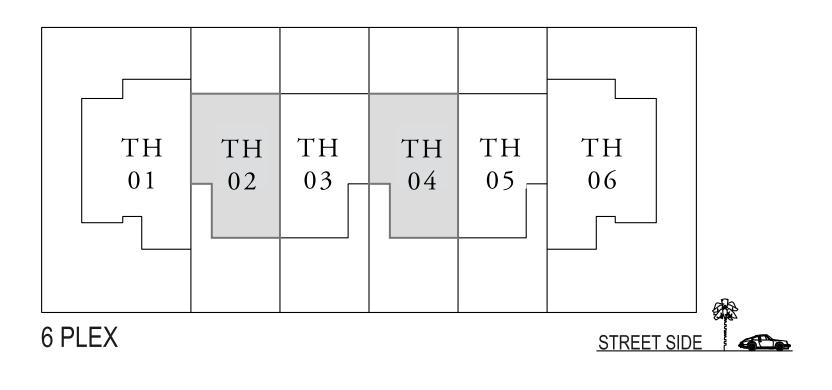

#### 3 BEDROOM TYPE-A

| UNITS |               | TOTAL AREA  |    |
|-------|---------------|-------------|----|
|       | 4 PLEX- TH-02 |             |    |
|       | 6 PLEX- TH-02 | 2053 SQ.FT. | 19 |
|       | 7 PLEX- TH-02 |             |    |
|       | 5 PLEX- TH-02 | 2056 SQ.FT. | 19 |
|       | 8 PLEX- TH-02 |             |    |
|       | 5 PLEX- TH-03 |             |    |
|       | 6 PLEX- TH-04 |             |    |
|       | 7 PLEX- TH-05 | 2052 SQ.FT. | 1  |
|       | 8 PLEX- TH-03 |             |    |
|       | 8 PLEX- TH-06 |             |    |
|       | 7 PLEX- TH-04 | 2054 SQ.FT. | 19 |
|       | 8 PLEX- TH-05 |             |    |

KEY PLAN

7. The developer reserves the right to make revisions / alterations, at it's absolute discretion, without any liability whatsoever.

190.76 SQ.M.

190.99 SQ.M.

190.63 SQ.M.

190.86 SQ.M.

FLOOR PLAN 1. All dimensions are in imperial and metric, and measured from finish to finish at developer's absolute discretion. 4. Actual area may vary from the stated area. 5. Drawings not to scale. 6. All images used are for illustrative purposes only and do not represent the actual size, features, specifications, fittings, and furnishings.

### 3 BEDROOM TYPE-B

| UNITS                                                                             | TOTAL AREA  |              |
|-----------------------------------------------------------------------------------|-------------|--------------|
| 4 PLEX- TH-03<br>5 PLEX- TH-04<br>6 PLEX- TH-05<br>7 PLEX- TH-06<br>8 PLEX- TH-07 | 2054 SQ.FT. | 190.78 SQ.M. |
| 6 PLEX- TH-03<br>7 PLEX- TH-03<br>8 PLEX- TH-04                                   | 2052 SQ.FT. | 190.63 SQ.M. |

KEY PLAN

7. The developer reserves the right to make revisions / alterations, at it's absolute discretion, without any liability whatsoever.

FLOOR PLAN 1. All dimensions are in imperial and metric, and measured from finish to finish excluding construction tolerances. 2. All materials, dimensions, and drawings are approximate only. 3. Information is subject to change without notice, at developer's absolute discretion. 4. Actual area may vary from the stated area. 5. Drawings not to scale. 6. All images used are for illustrative purposes only and do not represent the actual size, features, specifications, fittings, and furnishings.