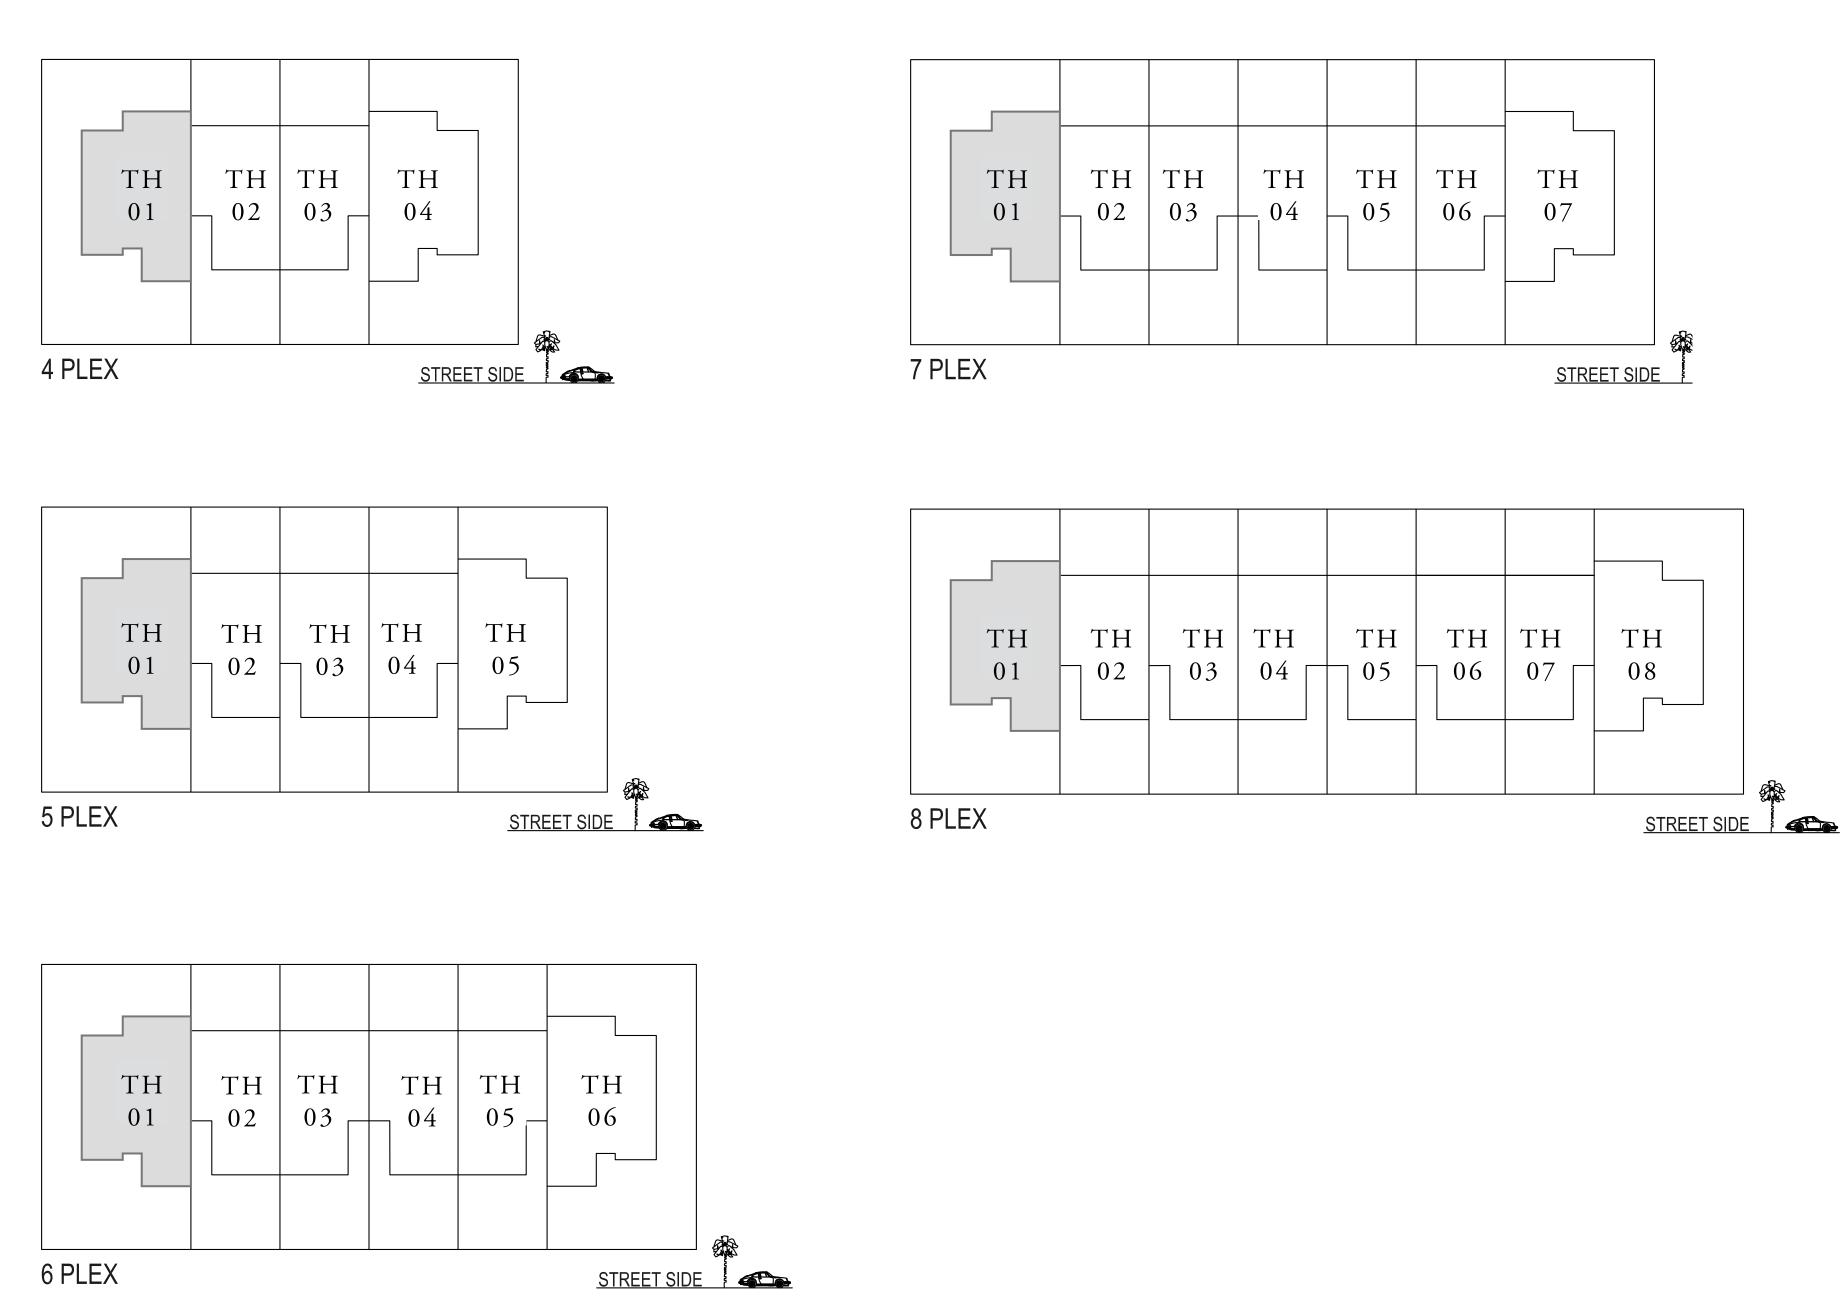

#### 3 BEDROOM TYPE-A

| UNITS |               | TOTAL AREA  |    |
|-------|---------------|-------------|----|
|       | 4 PLEX- TH-02 |             |    |
|       | 6 PLEX- TH-02 | 2053 SQ.FT. | 19 |
|       | 7 PLEX- TH-02 |             |    |
|       | 5 PLEX- TH-02 | 2056 SQ.FT. | 19 |
|       | 8 PLEX- TH-02 |             |    |
|       | 5 PLEX- TH-03 |             |    |
|       | 6 PLEX- TH-04 |             |    |
|       | 7 PLEX- TH-05 | 2052 SQ.FT. | 1  |
|       | 8 PLEX- TH-03 |             |    |
|       | 8 PLEX- TH-06 |             |    |
|       | 7 PLEX- TH-04 | 2054 SQ.FT. | 19 |
|       | 8 PLEX- TH-05 |             |    |

KEY PLAN

7. The developer reserves the right to make revisions / alterations, at it's absolute discretion, without any liability whatsoever.

190.76 SQ.M.

190.99 SQ.M.

190.63 SQ.M.

190.86 SQ.M.

FLOOR PLAN 1. All dimensions are in imperial and metric, and measured from finish to finish at developer's absolute discretion. 4. Actual area may vary from the stated area. 5. Drawings not to scale. 6. All images used are for illustrative purposes only and do not represent the actual size, features, specifications, fittings, and furnishings.