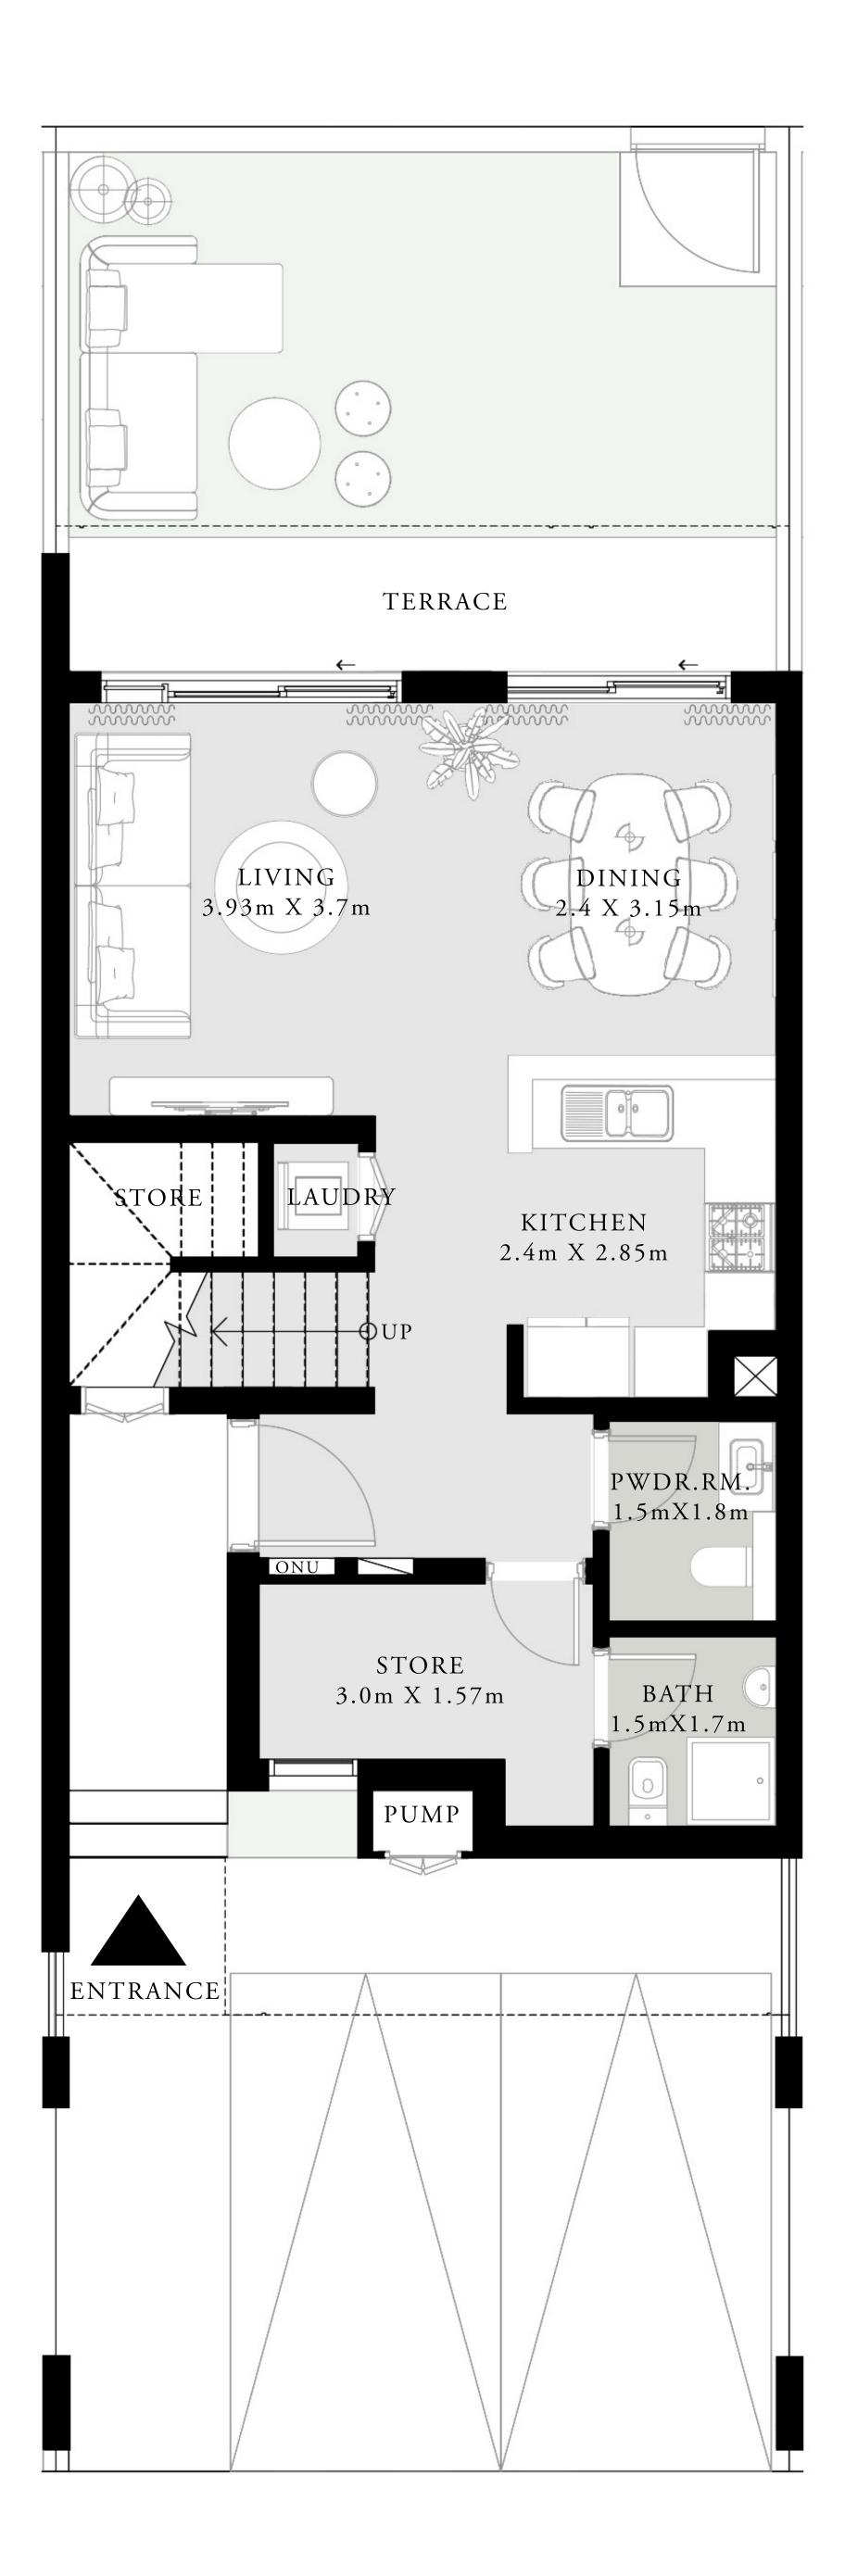

GROUND FLOOR

KEY PLAN

7. The developer reserves the right to make revisions / alterations, at it's absolute discretion, without any liability whatsoever.

190.76 SQ.M.

190.99 SQ.M.

190.63 SQ.M.

190.86 SQ.M.

FLOOR PLAN 1. All dimensions are in imperial and metric, and measured from finish to finish at developer's absolute discretion. 4. Actual area may vary from the stated area. 5. Drawings not to scale. 6. All images used are for illustrative purposes only and do not represent the actual size, features, specifications, fittings, and furnishings.