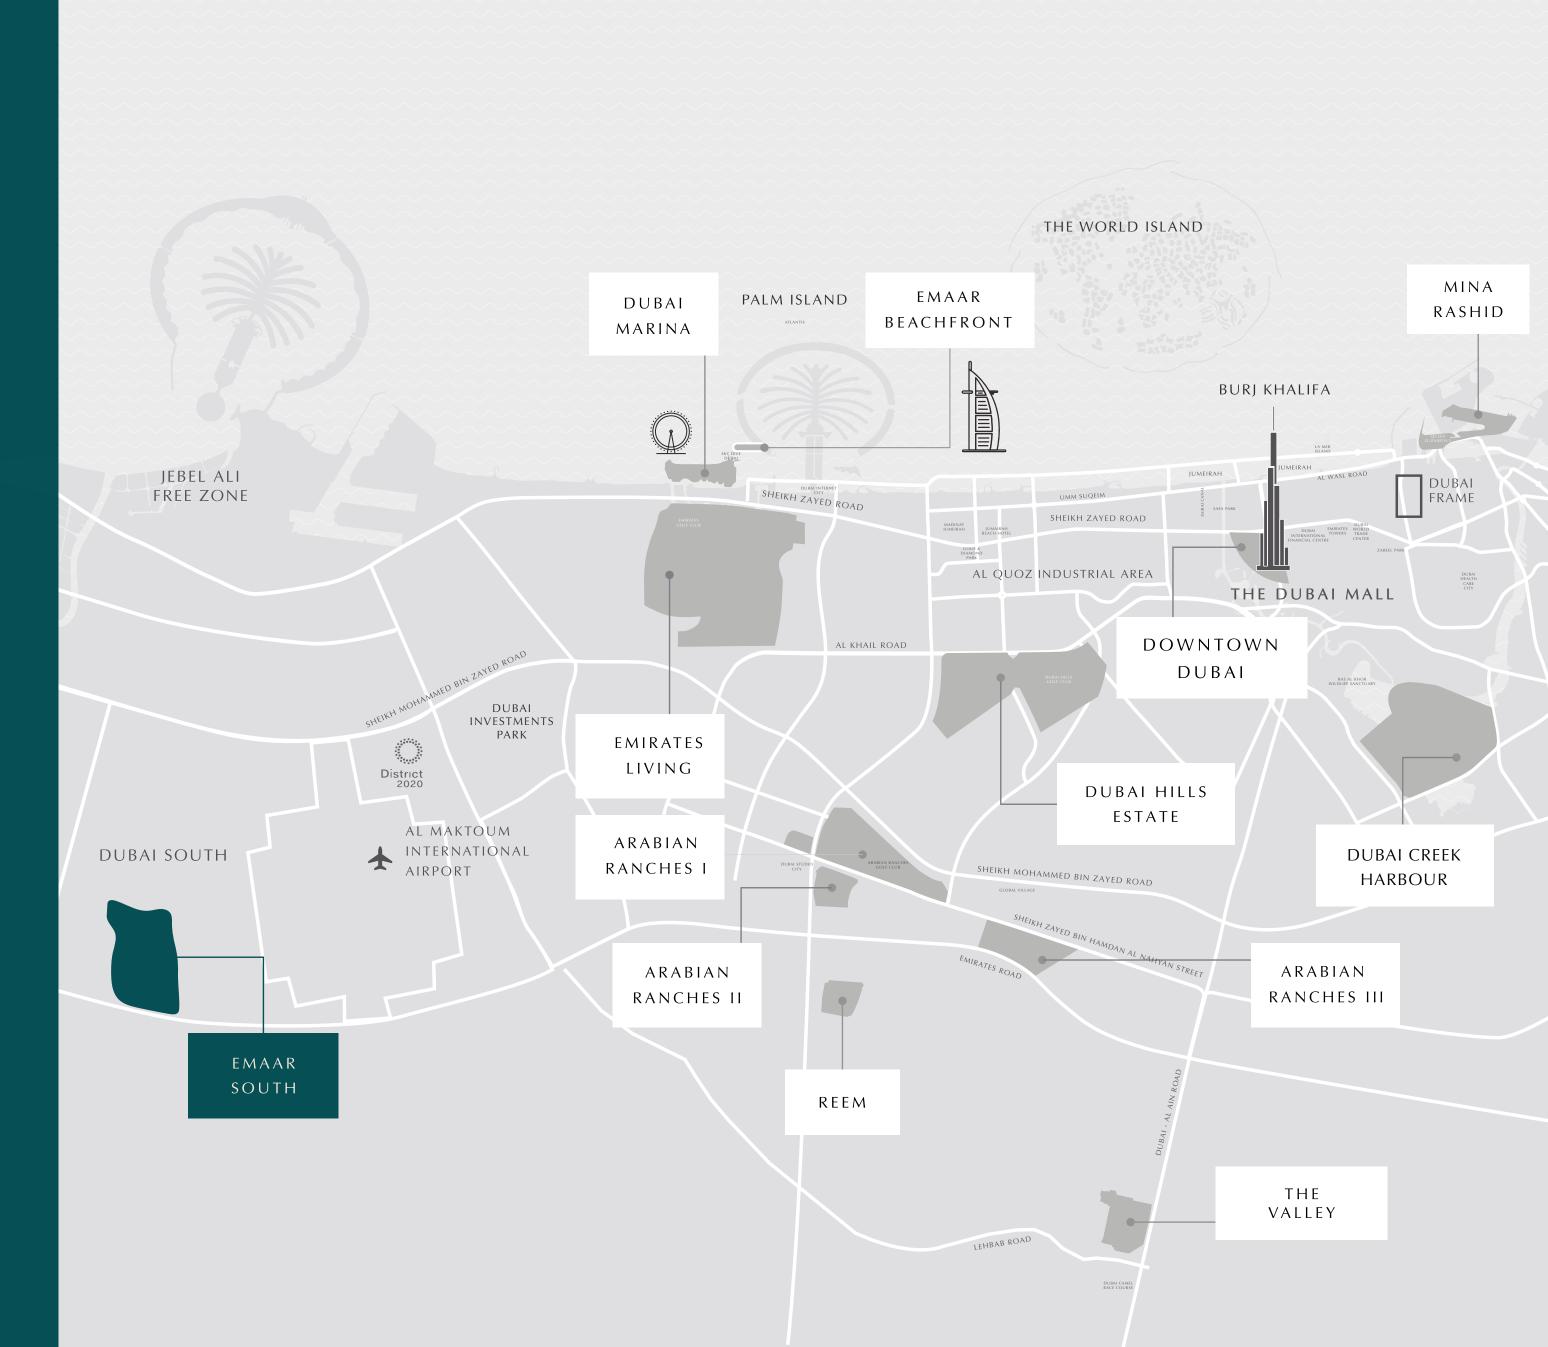

# LOCAL COMMUNITY WITH A GLOBAL GATEWAY

Emaar South offers easy access to
District 2020, Al Maktoum International Airport
and Dubai's most popular attractions and
business hubs, via the adjacent boulevard and
a major highway.

#### DISTRICT 2020

Live minutes away from
District 2020, the future
vision of Expo 2020
Dubai – a sustainable and
human-centric future city
within a city.

Combining a global innovation ecosystem and an integrated community lifestyle, District 2020 is home to innovative start-ups, young professionals and families who value an active and balanced lifestyle.