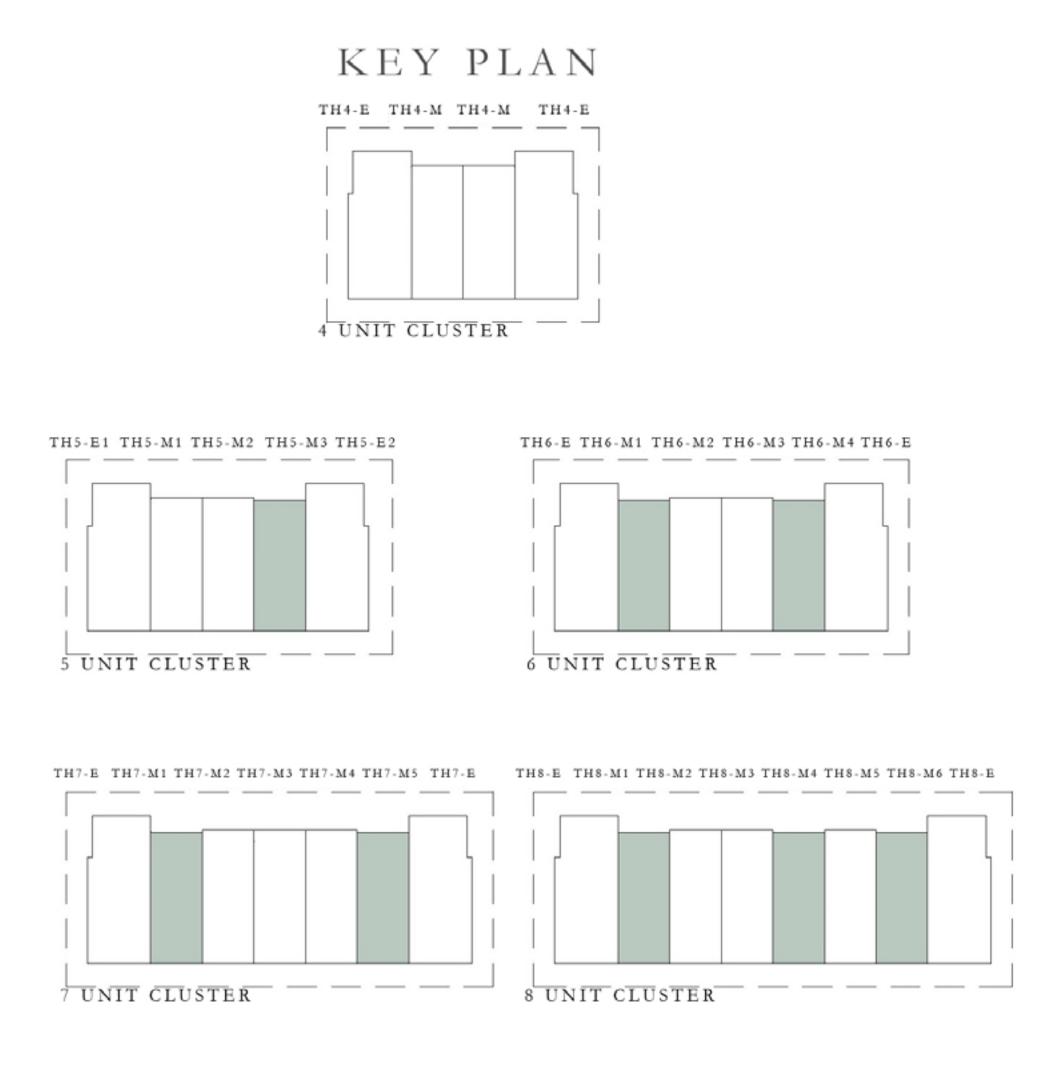

#### TYPE B

UNIT TOTAL AREA TH4 - M TH5 - M1 2,079.15 SQ.FT. 193.16 SQ.M. TH6 - M2 TH7 - M4 TH7 - M2 2,080.77 SQ.FT. 193.31 SQ.M. TH7 - M3 2,078.29 SQ.FT. 193.08 SQ.M. 193.34 SQ.M. TH8 - M2 2,081.09 SQ.FT. TH8 - M3 193.48 SQ.M. 2,082.60 SQ.FT. KEY PLAN TH4-E TH4-M TH4-M TH4-E 4 UNIT CLUSTER TH5-E1 TH5-M1 TH5-M2 TH5-M3 TH5-E2 TH6-E TH6-M1 TH6-M2 TH6-M3 TH6-M4 TH6-6 UNIT CLUSTER \_\_\_\_ 5 UNIT CLUSTER TH7-E TH7-M1 TH7-M2 TH7-M3 TH7-M4 TH7-M5 TH7-E TH8-E TH8-M1 TH8-M2 TH8-M3 TH8-M4 TH8-M5