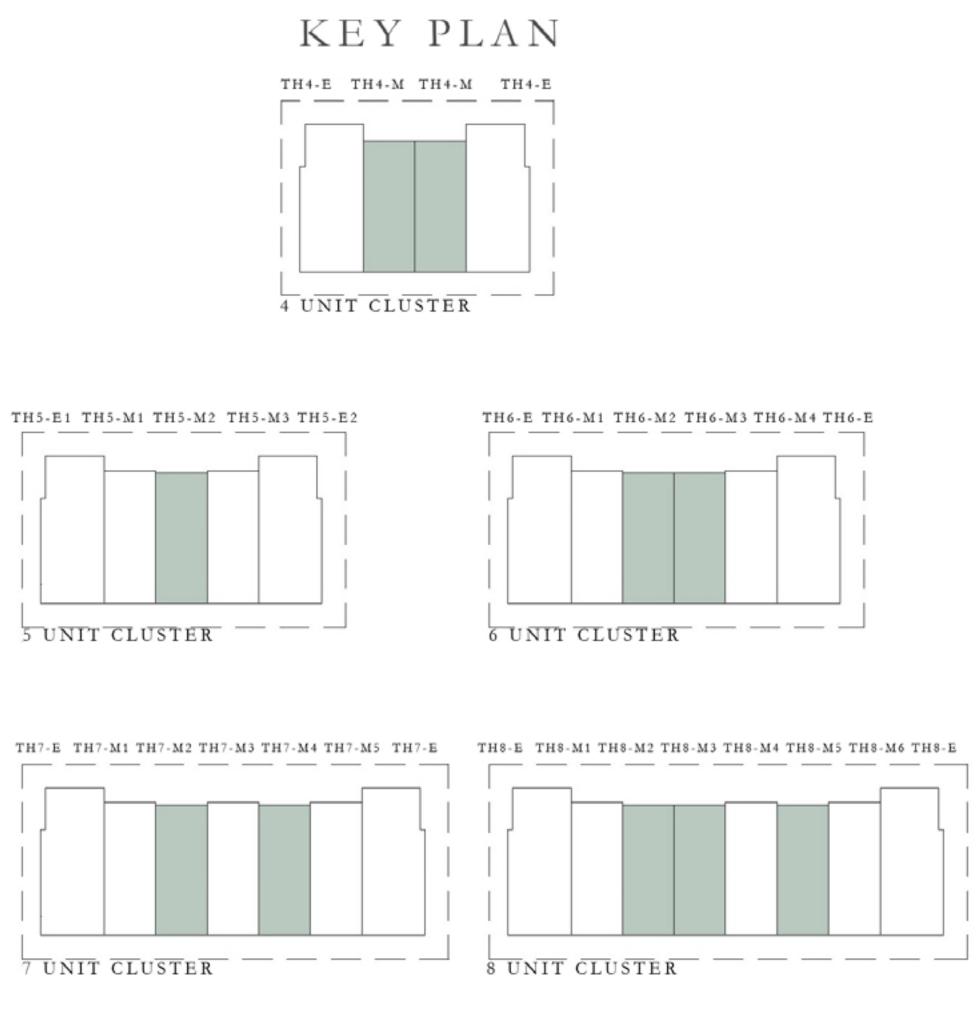

#### TYPE B

UNIT TOTAL AREA TH4 - M TH5 - M1 2,079.15 SQ.FT. 193.16 SQ.M. TH6 - M2 TH7 - M4 TH7 - M2 2,080.77 SQ.FT. 193.31 SQ.M. TH7 - M3 2,078.29 SQ.FT. 193.08 SQ.M. 193.34 SQ.M. TH8 - M2 2,081.09 SQ.FT. TH8 - M3 193.48 SQ.M. 2,082.60 SQ.FT. KEY PLAN TH4-E TH4-M TH4-M TH4-E 4 UNIT CLUSTER TH5-E1 TH5-M1 TH5-M2 TH5-M3 TH5-E2 TH6-E TH6-M1 TH6-M2 TH6-M3 TH6-M4 TH6-6 UNIT CLUSTER \_\_\_\_ 5 UNIT CLUSTER TH7-E TH7-M1 TH7-M2 TH7-M3 TH7-M4 TH7-M5 TH7-E TH8-E TH8-M1 TH8-M2 TH8-M3 TH8-M4 TH8-M5

7 UNIT CLUSTER \_\_\_\_

FLOOR PLAN 1. All dimensions are in imperial and metric, and measured from finish to finish excluding construction tolerances. 2. All materials, dimensions, and drawings are approximate only. 3. Information is subject to change without notice, at developer's absolute discretion. 4. Actual area may vary from the stated area. 5. Drawings not to scale. 6. All images used are for illustrative purposes only and do not represent the actual size, features, specifications, fittings, and furnishings. 7. The developer reserves the right to make revisions / alterations, at it's absolute discretion, without any liability whatsoever.