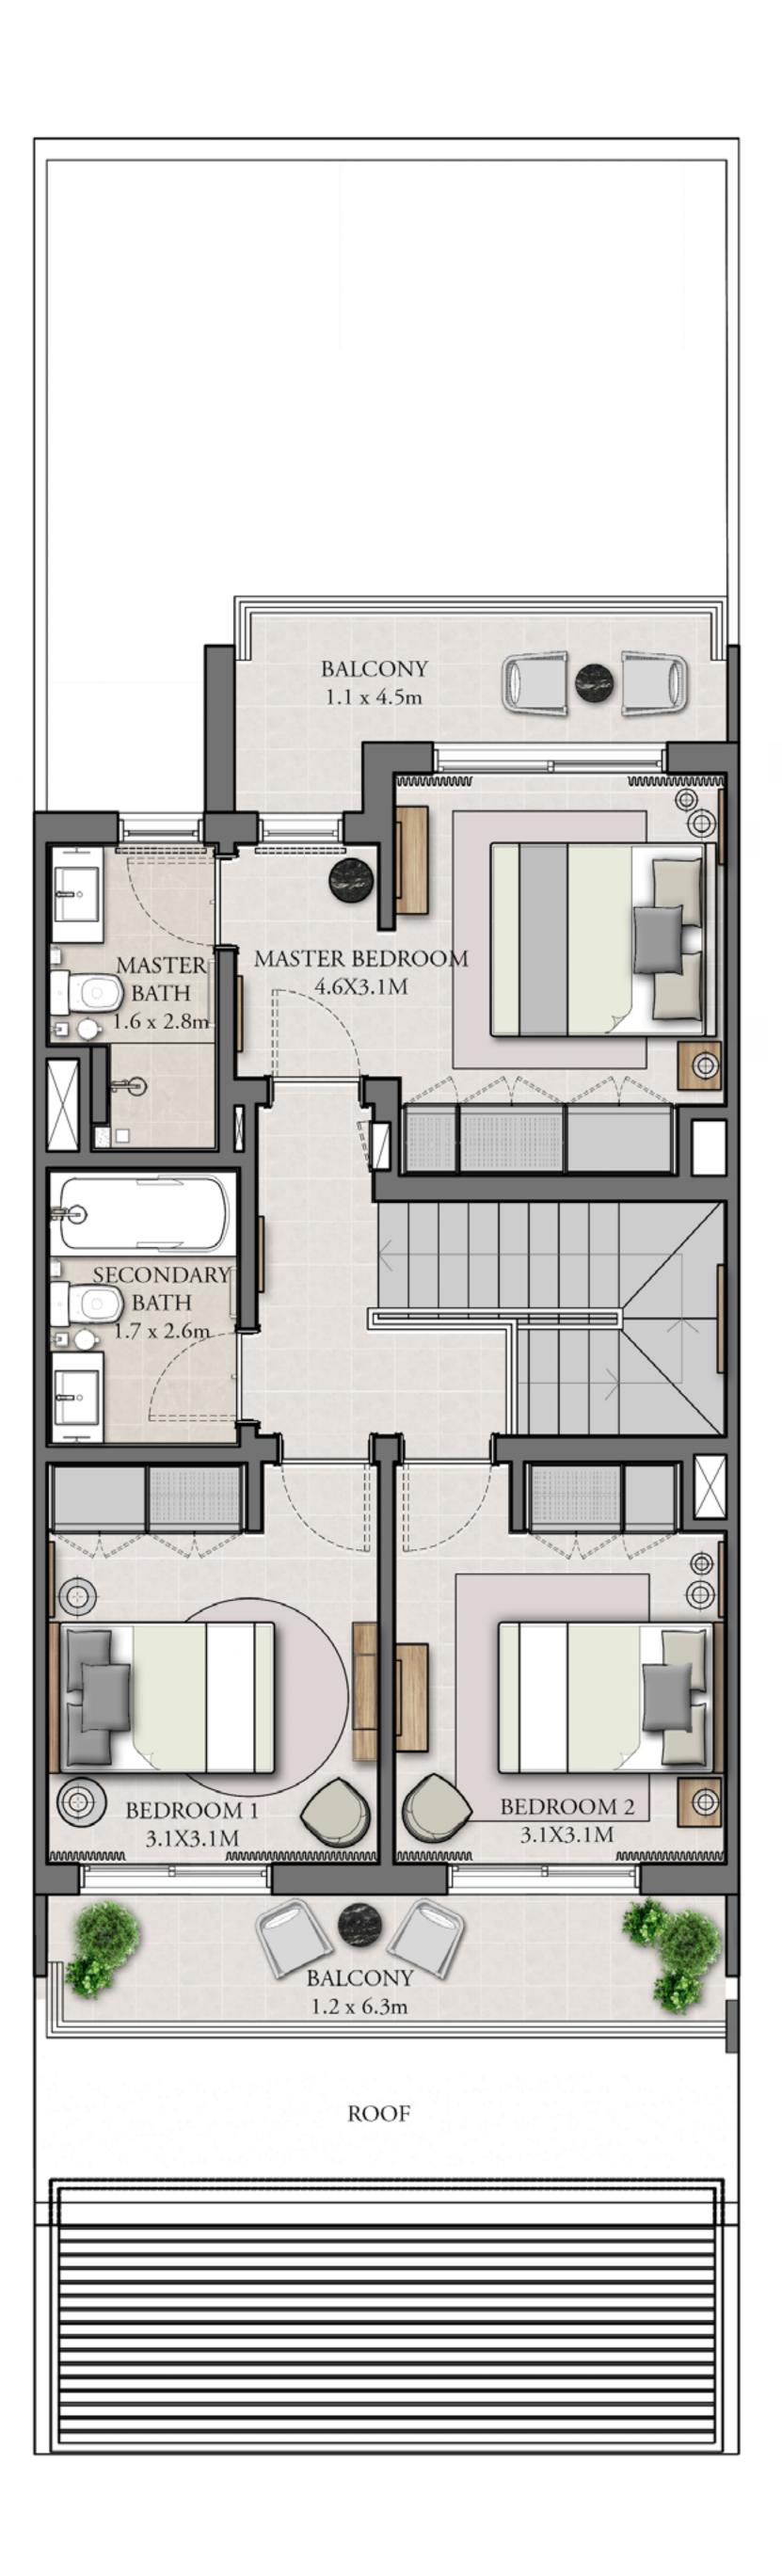

# 3 BEDROOM

ΤΥΡΕ Α

UNIT

TOTAL AREA

| TH4 - M                          | 1,936.21 SQ.FT. | 179.88 SQ.M. |
|----------------------------------|-----------------|--------------|
| TH5 - M2<br>TH6 - M3<br>TH7 - M2 | 1,941.05 SQ.FT. | 180.33 SQ.M. |
| TH6 - M2<br>TH8 - M2             | 1,940.09 SQ.FT. | 180.24 SQ.M. |
| TH7 - M4<br>TH8 - M5             | 1,941.48 SQ.FT. | 180.37 SQ.M. |
| TH8 - M3                         | 1,940.73 SQ.FT. | 180.30 SQ.M. |

FLOOR PLAN 1. All dimensions are in imperial and metric, and measured from finish to finish excluding construction tolerances. 2. All materials, dimensions, and drawings are approximate only. 3. Information is subject to change without notice, at developer's absolute discretion. 4. Actual area may vary from the stated area. 5. Drawings not to scale. 6. All images used are for illustrative purposes only and do not represent the actual size, features, specifications, fittings, and furnishings. 7. The developer reserves the right to make revisions / alterations, at it's absolute discretion, without any liability whatsoever.