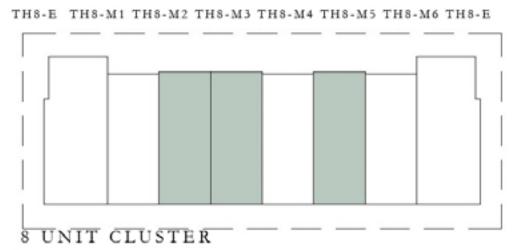

#### TYPE B

UNIT TOTAL AREA TH4 - M TH5 - M1 2,079.15 SQ.FT. 193.16 SQ.M. TH6 - M2 TH7 - M4 TH7 - M2 2,080.77 SQ.FT. 193.31 SQ.M. TH7 - M3 2,078.29 SQ.FT. 193.08 SQ.M. 193.34 SQ.M. TH8 - M2 2,081.09 SQ.FT. TH8 - M3 193.48 SQ.M. 2,082.60 SQ.FT. KEY PLAN TH4-E TH4-M TH4-M TH4-E 4 UNIT CLUSTER TH5-E1 TH5-M1 TH5-M2 TH5-M3 TH5-E2 TH6-E TH6-M1 TH6-M2 TH6-M3 TH6-M4 TH6-6 UNIT CLUSTER \_\_\_\_ 5 UNIT CLUSTER TH7-E TH7-M1 TH7-M2 TH7-M3 TH7-M4 TH7-M5 TH7-E TH8-E TH8-M1 TH8-M2 TH8-M3 TH8-M4 TH8-M5