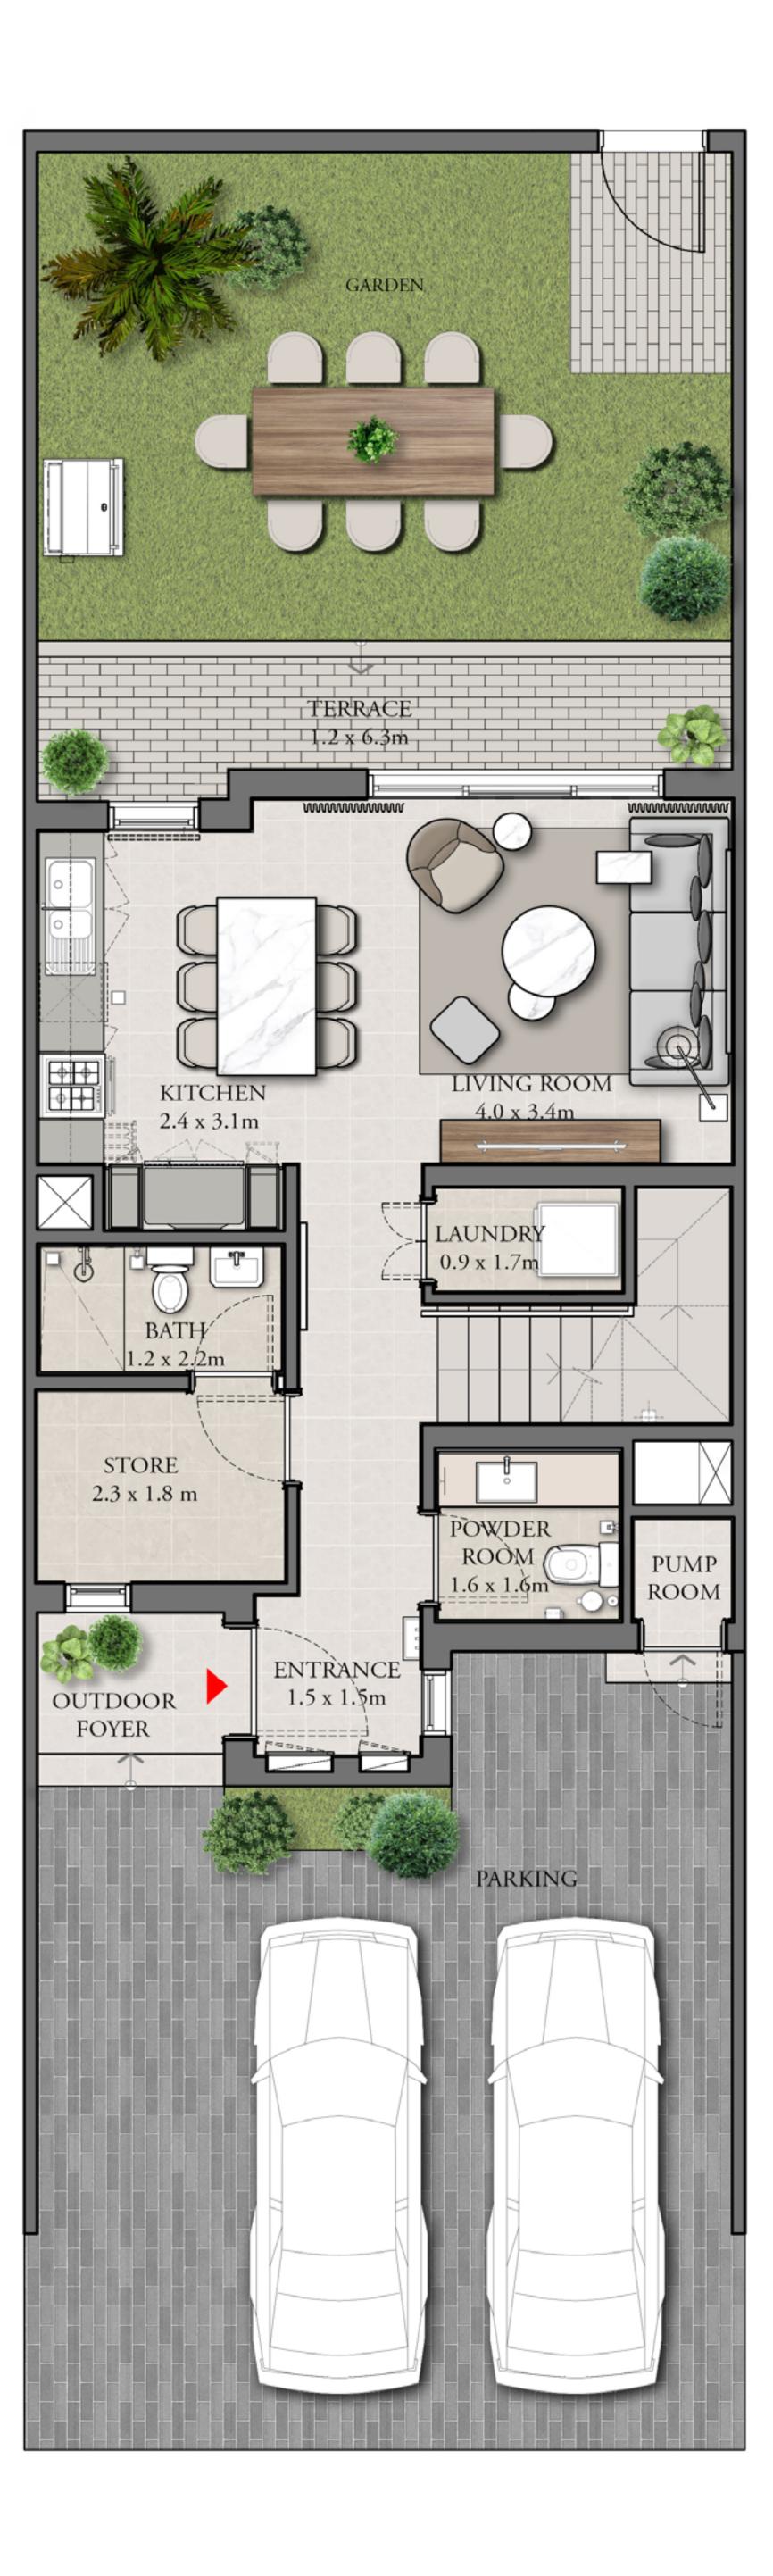

# 4 BEDROOM

| UNIT                                      | TOTAL AREA      |              |
|-------------------------------------------|-----------------|--------------|
| TH4 - E                                   | 2,394.97 SQ.FT. | 222.50 SQ.M. |
| TH5 - E1                                  | 2,396.37 SQ.FT. | 222.63 SQ.M. |
| TH5 - E2<br>TH6 - E<br>TH7 - E<br>TH8 - E | 2,396.04 SQ.FT. | 222.60 SQ.M. |

# 4 BEDROOM

| UNIT                            | TOTAL AREA      |              |
|---------------------------------|-----------------|--------------|
| TH4 - E<br>TH5 - E1<br>TH5 - E2 | 2,453.42 SQ.FT. | 227.93 SQ.M. |
| TH6 - E<br>TH7 - E<br>TH8 - E   | 2,453.85 SQ.FT. | 227.97 SQ.M. |