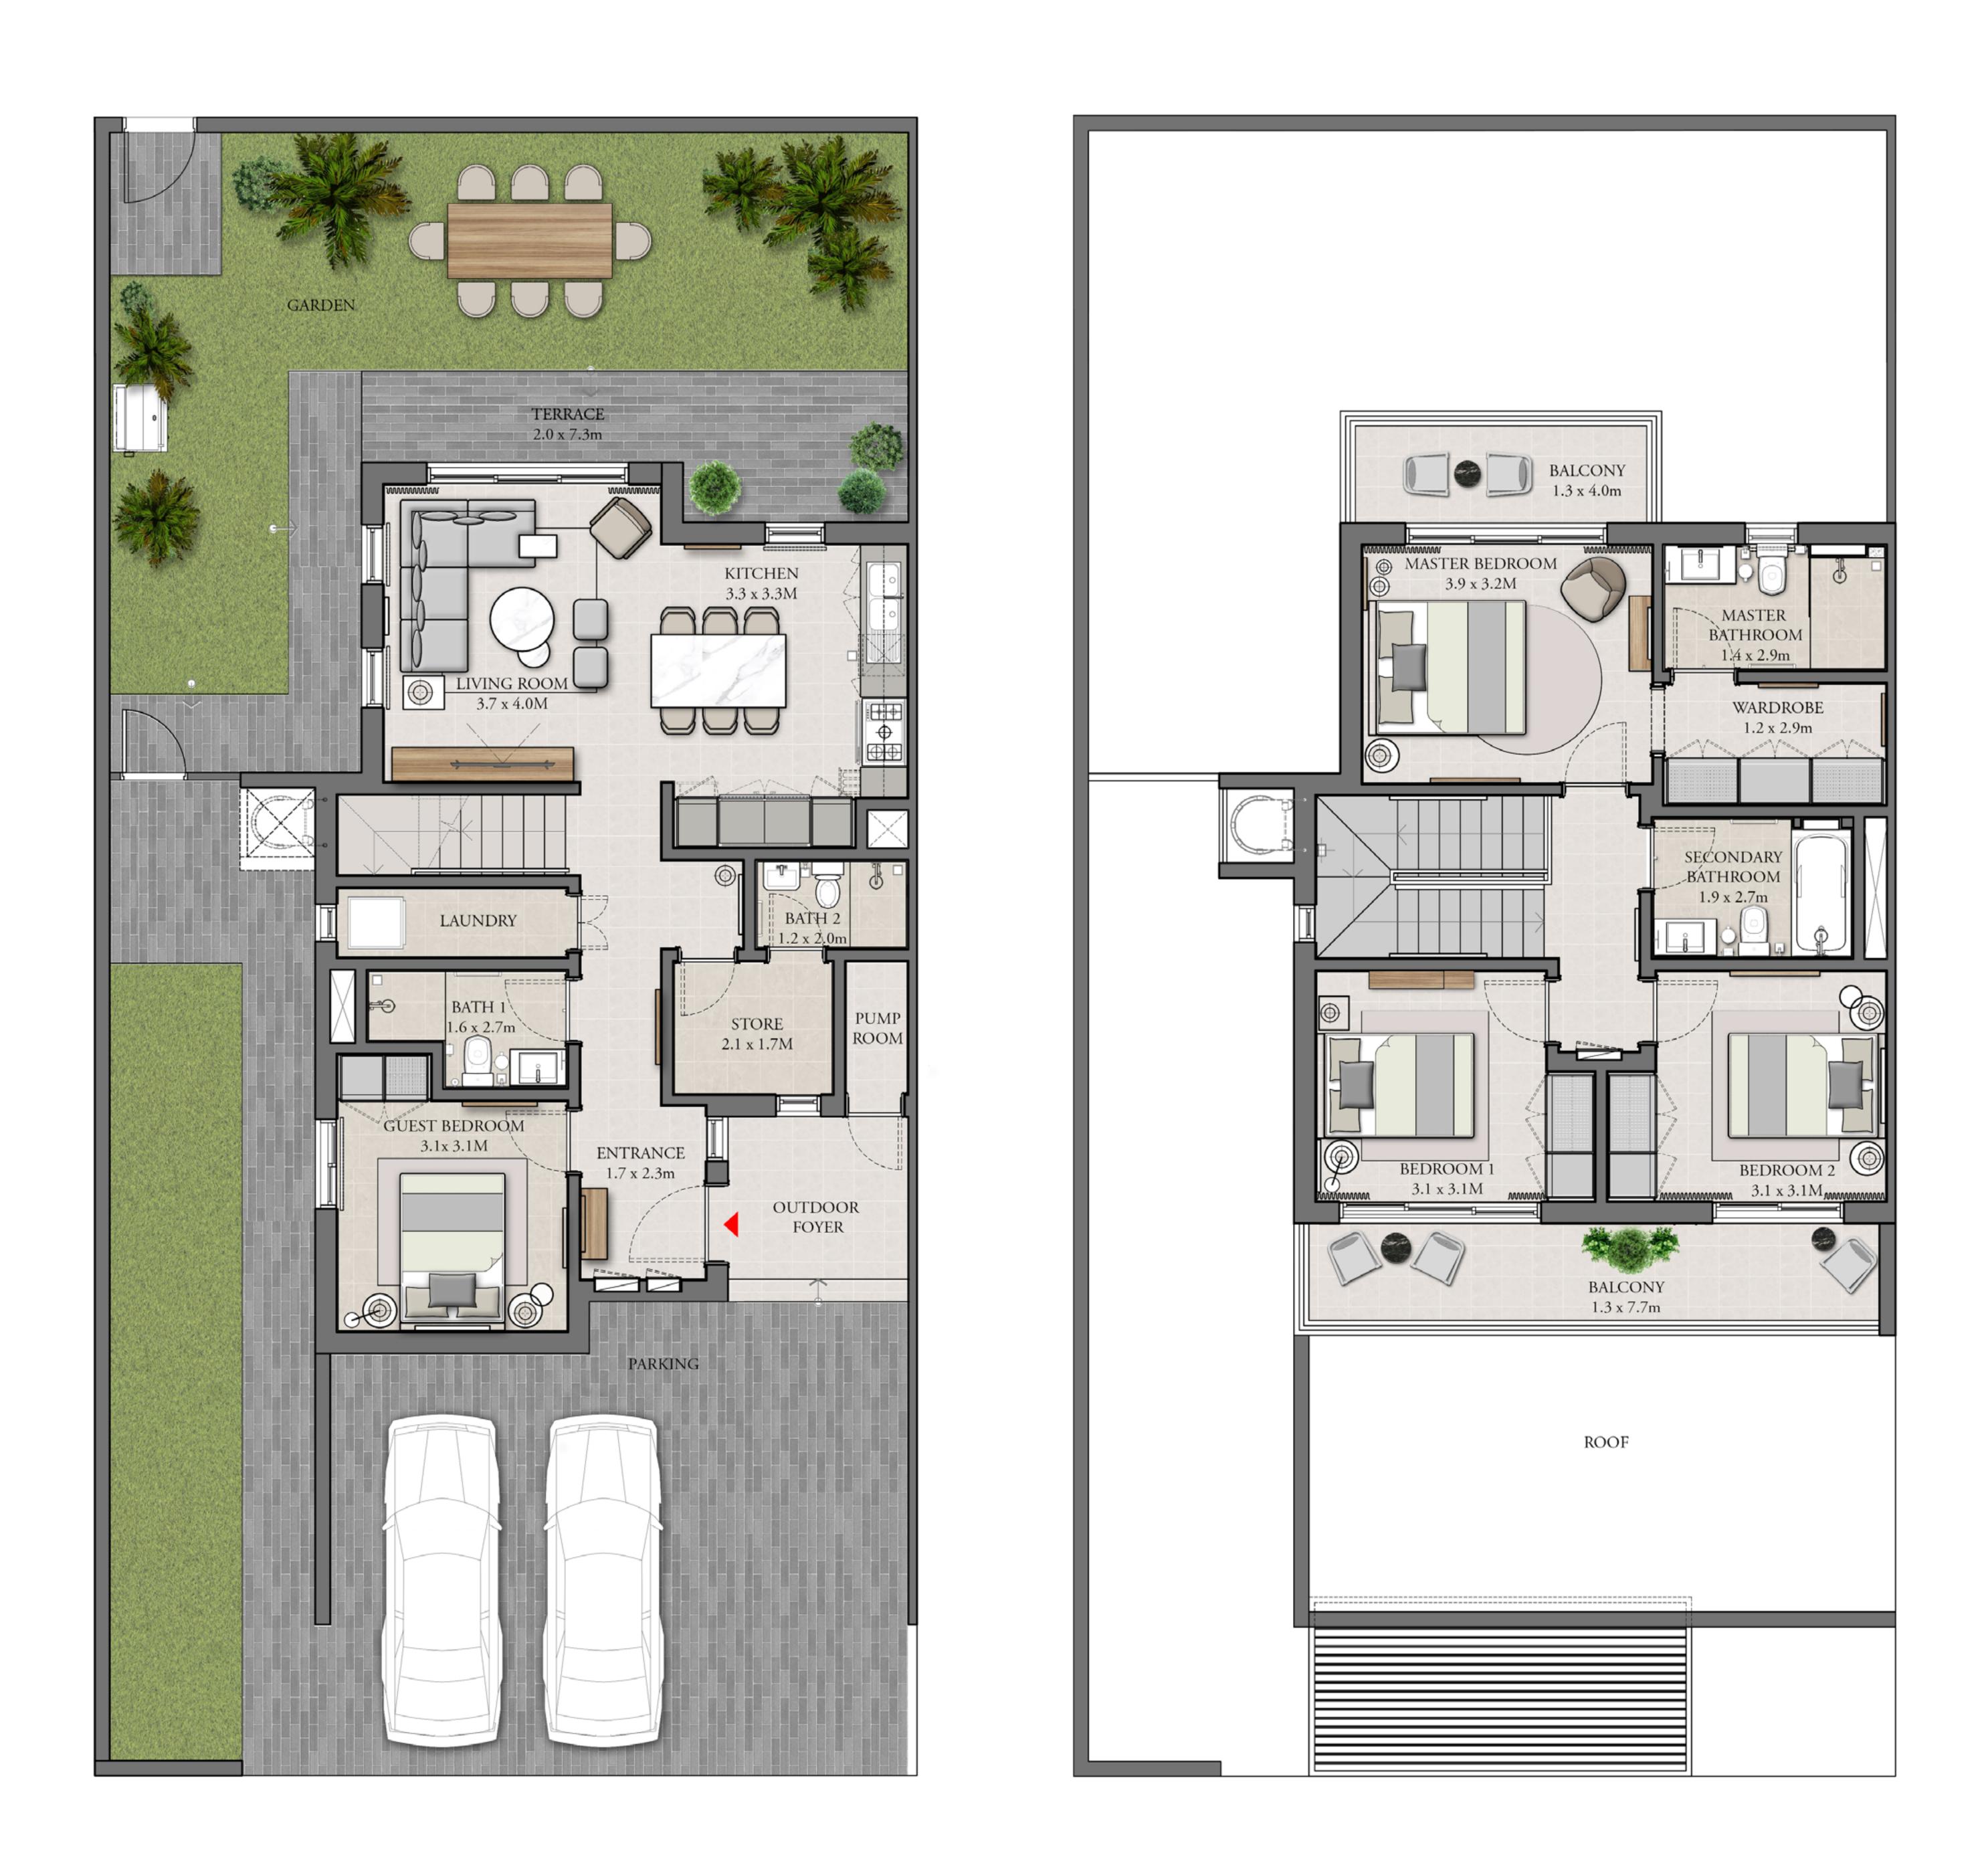

# 3 BEDROOM

ΤΥΡΕ Α

UNIT

TOTAL AREA

| TH4 - M                          | 1,936.21 SQ.FT. | 179.88 SQ.M. |
|----------------------------------|-----------------|--------------|
| TH5 - M2<br>TH6 - M3<br>TH7 - M2 | 1,941.05 SQ.FT. | 180.33 SQ.M. |
| TH6 - M2<br>TH8 - M2             | 1,940.09 SQ.FT. | 180.24 SQ.M. |
| TH7 - M4<br>TH8 - M5             | 1,941.48 SQ.FT. | 180.37 SQ.M. |
| TH8 - M3                         | 1,940.73 SQ.FT. | 180.30 SQ.M. |

FLOOR PLAN 1. All dimensions are in imperial and metric, and measured from finish to finish excluding construction tolerances. 2. All materials, dimensions, and drawings are approximate only. 3. Information is subject to change without notice, at developer's absolute discretion. 4. Actual area may vary from the stated area. 5. Drawings not to scale. 6. All images used are for illustrative purposes only and do not represent the actual size, features, specifications, fittings, and furnishings. 7. The developer reserves the right to make revisions / alterations, at it's absolute discretion, without any liability whatsoever.