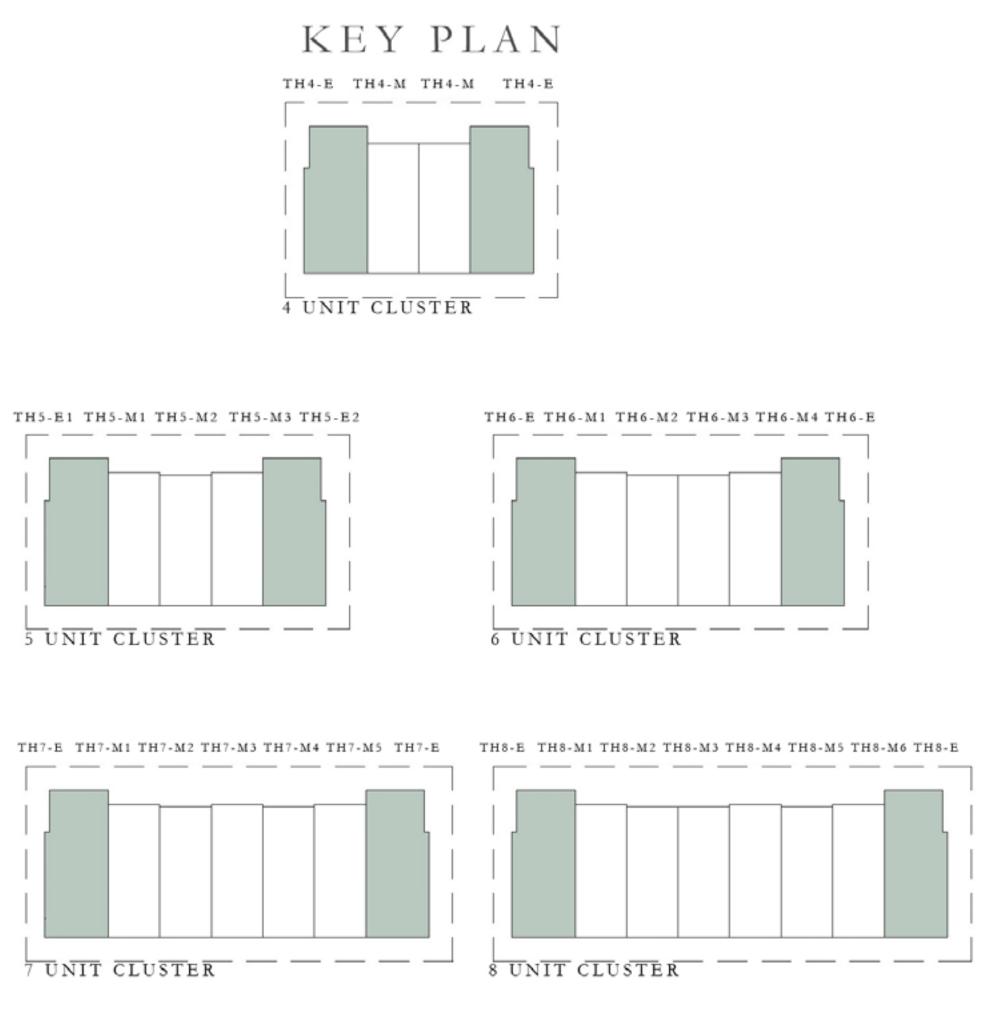

#### TYPE B

UNIT TOTAL AREA TH4 - M TH5 - M1 2,079.15 SQ.FT. 193.16 SQ.M. TH6 - M2 TH7 - M4 TH7 - M2 2,080.77 SQ.FT. 193.31 SQ.M. TH7 - M3 2,078.29 SQ.FT. 193.08 SQ.M. 193.34 SQ.M. TH8 - M2 2,081.09 SQ.FT. TH8 - M3 193.48 SQ.M. 2,082.60 SQ.FT. KEY PLAN TH4-E TH4-M TH4-M TH4-E 4 UNIT CLUSTER TH5-E1 TH5-M1 TH5-M2 TH5-M3 TH5-E2 TH6-E TH6-M1 TH6-M2 TH6-M3 TH6-M4 TH6-6 UNIT CLUSTER \_\_\_\_ 5 UNIT CLUSTER TH7-E TH7-M1 TH7-M2 TH7-M3 TH7-M4 TH7-M5 TH7-E TH8-E TH8-M1 TH8-M2 TH8-M3 TH8-M4 TH8-M5

7 UNIT CLUSTER \_\_\_\_

FLOOR PLAN 1. All dimensions are in imperial and metric, and measured from finish to finish excluding construction tolerances. 2. All materials, dimensions, and drawings are approximate only. 3. Information is subject to change without notice, at developer's absolute discretion. 4. Actual area may vary from the stated area. 5. Drawings not to scale. 6. All images used are for illustrative purposes only and do not represent the actual size, features, specifications, fittings, and furnishings. 7. The developer reserves the right to make revisions / alterations, at it's absolute discretion, without any liability whatsoever.