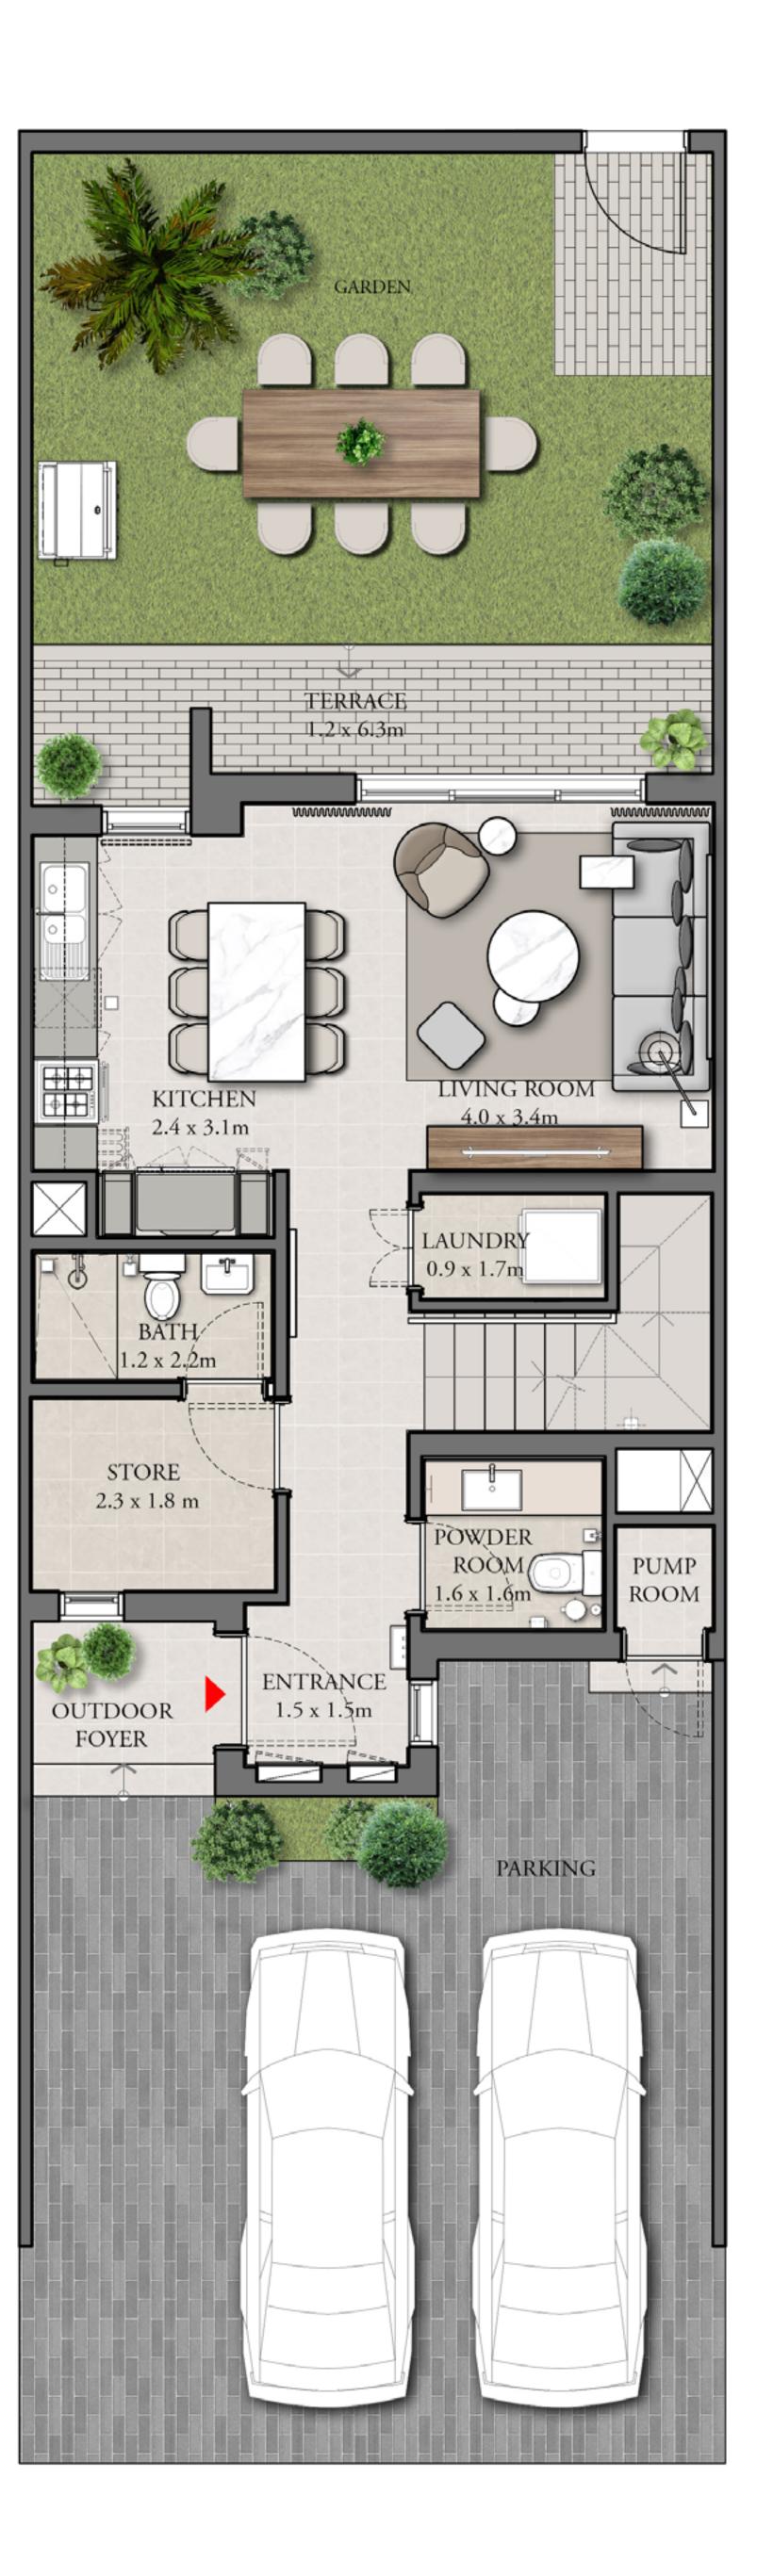

# 3 BEDROOM

ΤΥΡΕ Α

UNIT

TOTAL AREA

| TH4 - M                          | 1,936.21 SQ.FT. | 179.88 SQ.M. |
|----------------------------------|-----------------|--------------|
| TH5 - M2<br>TH6 - M3<br>TH7 - M2 | 1,941.05 SQ.FT. | 180.33 SQ.M. |
| TH6 - M2<br>TH8 - M2             | 1,940.09 SQ.FT. | 180.24 SQ.M. |
| TH7 - M4<br>TH8 - M5             | 1,941.48 SQ.FT. | 180.37 SQ.M. |
| TH8 - M3                         | 1,940.73 SQ.FT. | 180.30 SQ.M. |

FLOOR PLAN 1. All dimensions are in imperial and metric, and measured from finish to finish excluding construction tolerances. 2. All materials, dimensions, and drawings are approximate only. 3. Information is subject to change without notice, at developer's absolute discretion. 4. Actual area may vary from the stated area. 5. Drawings not to scale. 6. All images used are for illustrative purposes only and do not represent the actual size, features, specifications, fittings, and furnishings. 7. The developer reserves the right to make revisions / alterations, at it's absolute discretion, without any liability whatsoever.