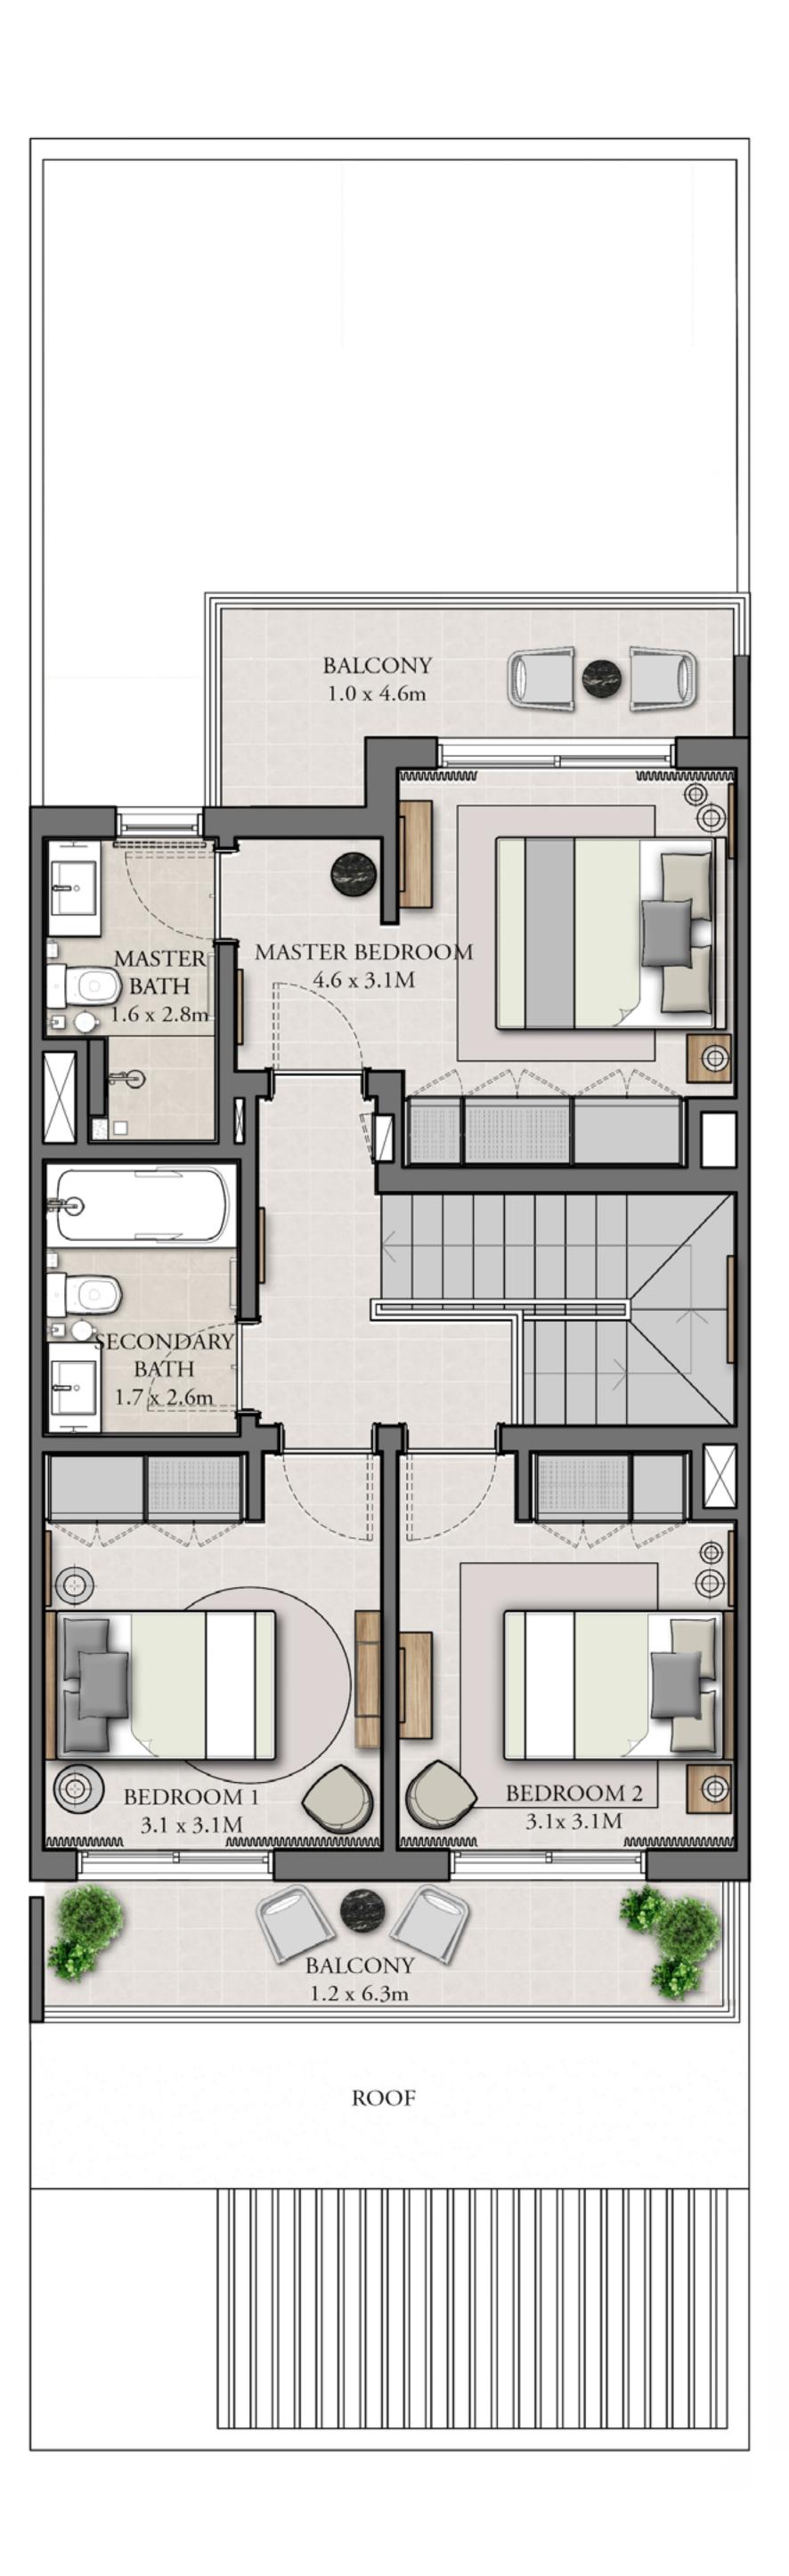

# 4 BEDROOM

| UNIT                                      | TOTAL AREA      |              |
|-------------------------------------------|-----------------|--------------|
| TH4 - E                                   | 2,394.97 SQ.FT. | 222.50 SQ.M. |
| TH5 - E1                                  | 2,396.37 SQ.FT. | 222.63 SQ.M. |
| TH5 - E2<br>TH6 - E<br>TH7 - E<br>TH8 - E | 2,396.04 SQ.FT. | 222.60 SQ.M. |

# 4 BEDROOM

| UNIT                            | TOTAL AREA      |              |
|---------------------------------|-----------------|--------------|
| TH4 - E<br>TH5 - E1<br>TH5 - E2 | 2,453.42 SQ.FT. | 227.93 SQ.M. |
| TH6 - E<br>TH7 - E<br>TH8 - E   | 2,453.85 SQ.FT. | 227.97 SQ.M. |