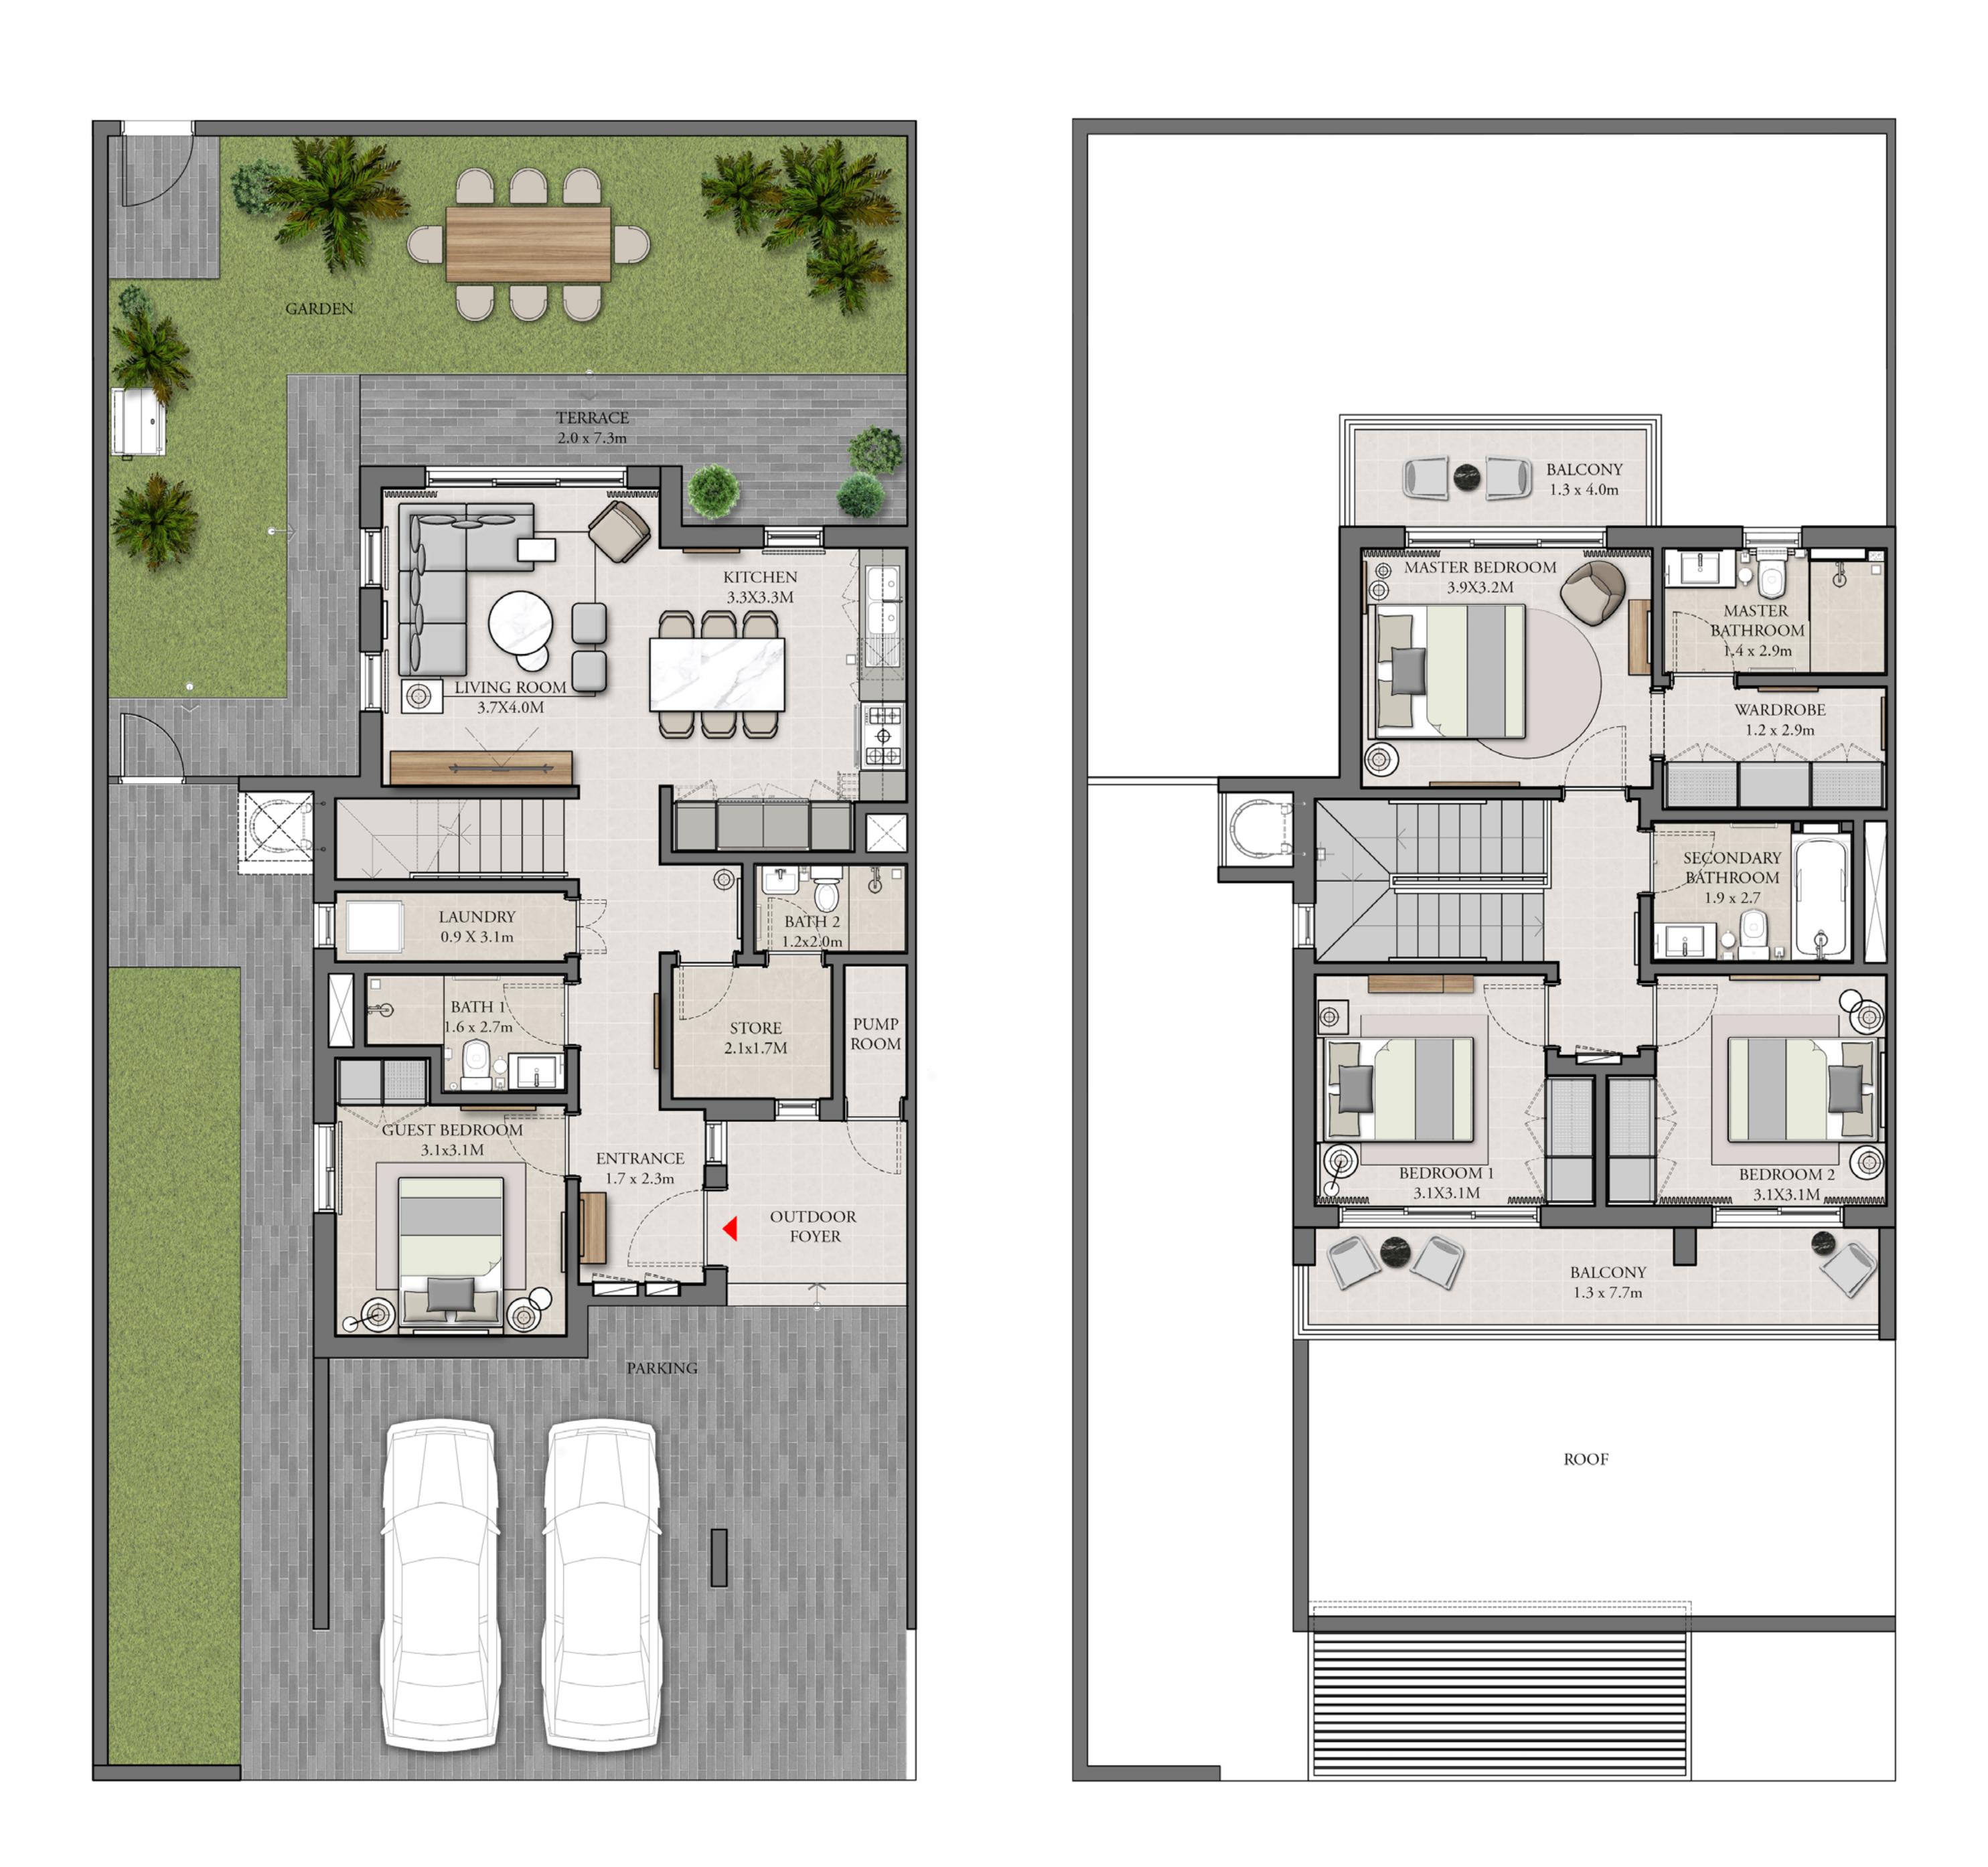

# 4 BEDROOM

| UNIT                                      | TOTAL AREA      |              |
|-------------------------------------------|-----------------|--------------|
| TH4 - E                                   | 2,394.97 SQ.FT. | 222.50 SQ.M. |
| TH5 - E1                                  | 2,396.37 SQ.FT. | 222.63 SQ.M. |
| TH5 - E2<br>TH6 - E<br>TH7 - E<br>TH8 - E | 2,396.04 SQ.FT. | 222.60 SQ.M. |

FLOOR PLAN 1. All dimensions are in imperial and metric, and measured from finish to finish excluding construction tolerances. 2. All materials, dimensions, and drawings are approximate only. 3. Information is subject to change without notice, at developer's absolute discretion. 4. Actual area may vary from the stated area. 5. Drawings not to scale. 6. All images used are for illustrative purposes only and do not represent the actual size, features, specifications, fittings, and furnishings. 7. The developer reserves the right to make revisions / alterations, at it's absolute discretion, without any liability whatsoever.

# 4 BEDROOM

| UNIT                            | TOTAL AREA      |              |
|---------------------------------|-----------------|--------------|
| TH4 - E<br>TH5 - E1<br>TH5 - E2 | 2,453.42 SQ.FT. | 227.93 SQ.M. |
| TH6 - E<br>TH7 - E<br>TH8 - E   | 2,453.85 SQ.FT. | 227.97 SQ.M. |