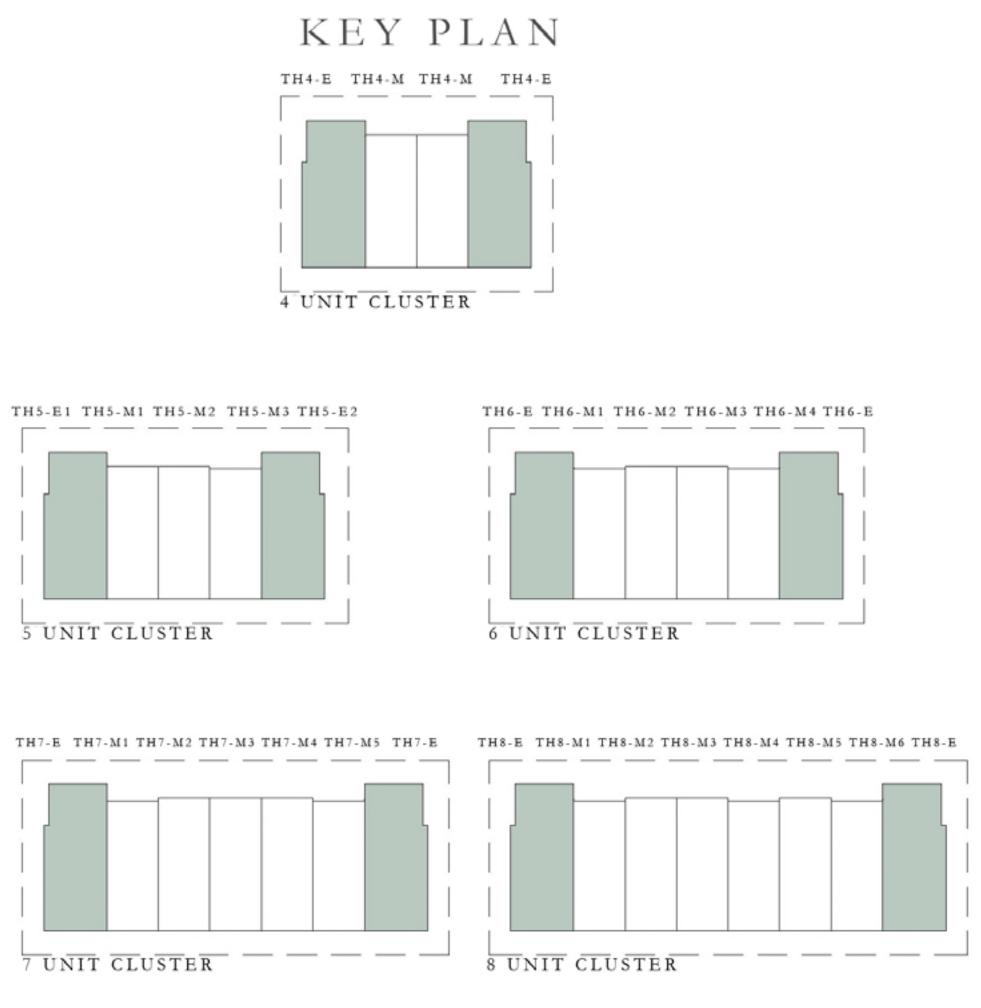

#### TYPE B

UNIT TOTAL AREA TH4 - M TH5 - M1 2,079.15 SQ.FT. 193.16 SQ.M. TH6 - M2 TH7 - M4 TH7 - M2 2,080.77 SQ.FT. 193.31 SQ.M. TH7 - M3 2,078.29 SQ.FT. 193.08 SQ.M. 193.34 SQ.M. TH8 - M2 2,081.09 SQ.FT. TH8 - M3 193.48 SQ.M. 2,082.60 SQ.FT. KEY PLAN TH4-E TH4-M TH4-M TH4-E 4 UNIT CLUSTER TH5-E1 TH5-M1 TH5-M2 TH5-M3 TH5-E2 TH6-E TH6-M1 TH6-M2 TH6-M3 TH6-M4 TH6-6 UNIT CLUSTER \_\_\_\_ 5 UNIT CLUSTER TH7-E TH7-M1 TH7-M2 TH7-M3 TH7-M4 TH7-M5 TH7-E TH8-E TH8-M1 TH8-M2 TH8-M3 TH8-M4 TH8-M5

7 UNIT CLUSTER \_\_\_\_

FLOOR PLAN 1. All dimensions are in imperial and metric, and measured from finish to finish excluding construction tolerances. 2. All materials, dimensions, and drawings are approximate only. 3. Information is subject to change without notice, at developer's absolute discretion. 4. Actual area may vary from the stated area. 5. Drawings not to scale. 6. All images used are for illustrative purposes only and do not represent the actual size, features, specifications, fittings, and furnishings. 7. The developer reserves the right to make revisions / alterations, at it's absolute discretion, without any liability whatsoever.