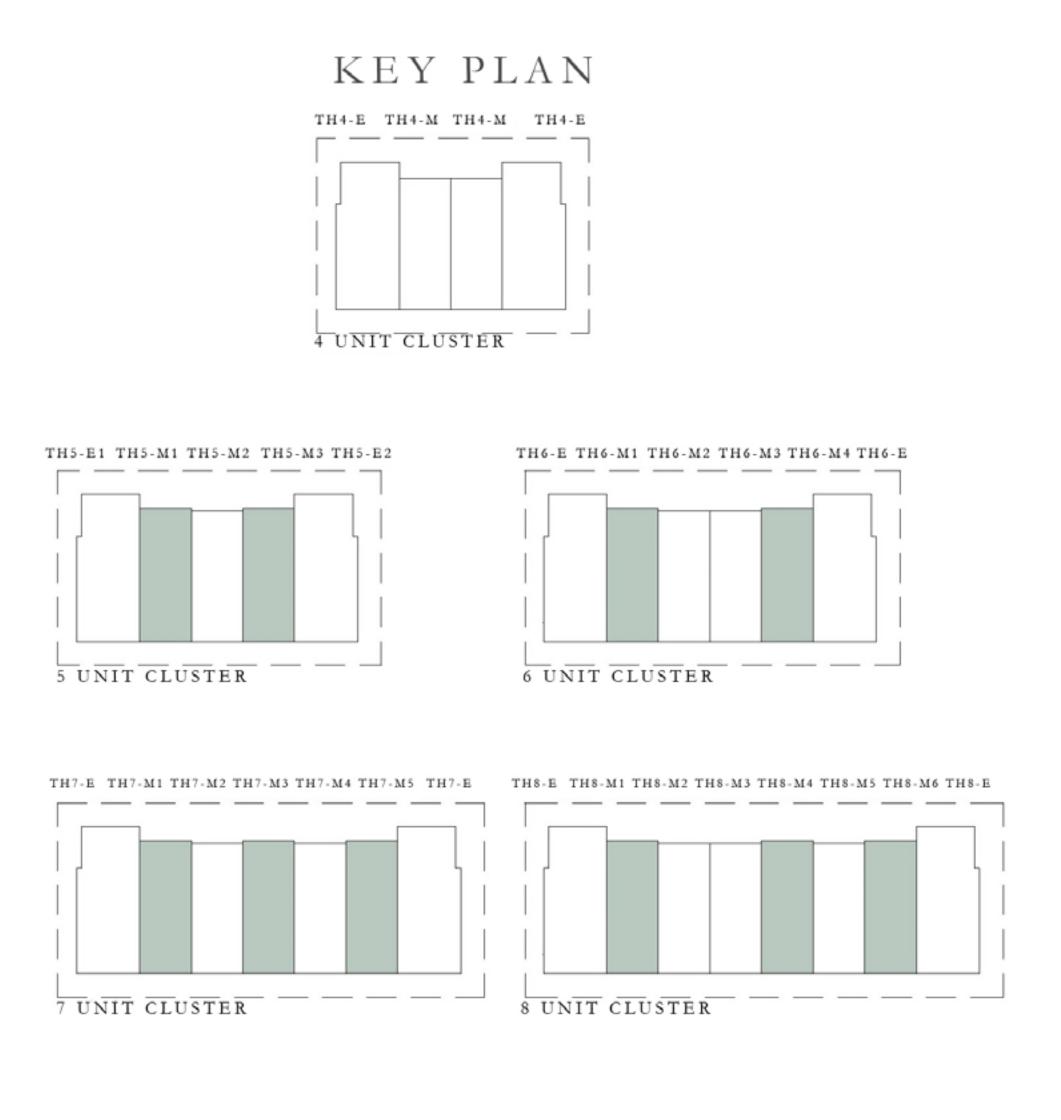

#### TYPE B

UNIT TOTAL AREA TH4 - M TH5 - M1 2,079.15 SQ.FT. 193.16 SQ.M. TH6 - M2 TH7 - M4 TH7 - M2 2,080.77 SQ.FT. 193.31 SQ.M. TH7 - M3 2,078.29 SQ.FT. 193.08 SQ.M. 193.34 SQ.M. TH8 - M2 2,081.09 SQ.FT. TH8 - M3 193.48 SQ.M. 2,082.60 SQ.FT. KEY PLAN TH4-E TH4-M TH4-M TH4-E 4 UNIT CLUSTER TH5-E1 TH5-M1 TH5-M2 TH5-M3 TH5-E2 TH6-E TH6-M1 TH6-M2 TH6-M3 TH6-M4 TH6-6 UNIT CLUSTER \_\_\_\_ 5 UNIT CLUSTER TH7-E TH7-M1 TH7-M2 TH7-M3 TH7-M4 TH7-M5 TH7-E TH8-E TH8-M1 TH8-M2 TH8-M3 TH8-M4 TH8-M5

7 UNIT CLUSTER \_\_\_\_

FLOOR PLAN 1. All dimensions are in imperial and metric, and measured from finish to finish excluding construction tolerances. 2. All materials, dimensions, and drawings are approximate only. 3. Information is subject to change without notice, at developer's absolute discretion. 4. Actual area may vary from the stated area. 5. Drawings not to scale. 6. All images used are for illustrative purposes only and do not represent the actual size, features, specifications, fittings, and furnishings. 7. The developer reserves the right to make revisions / alterations, at it's absolute discretion, without any liability whatsoever.