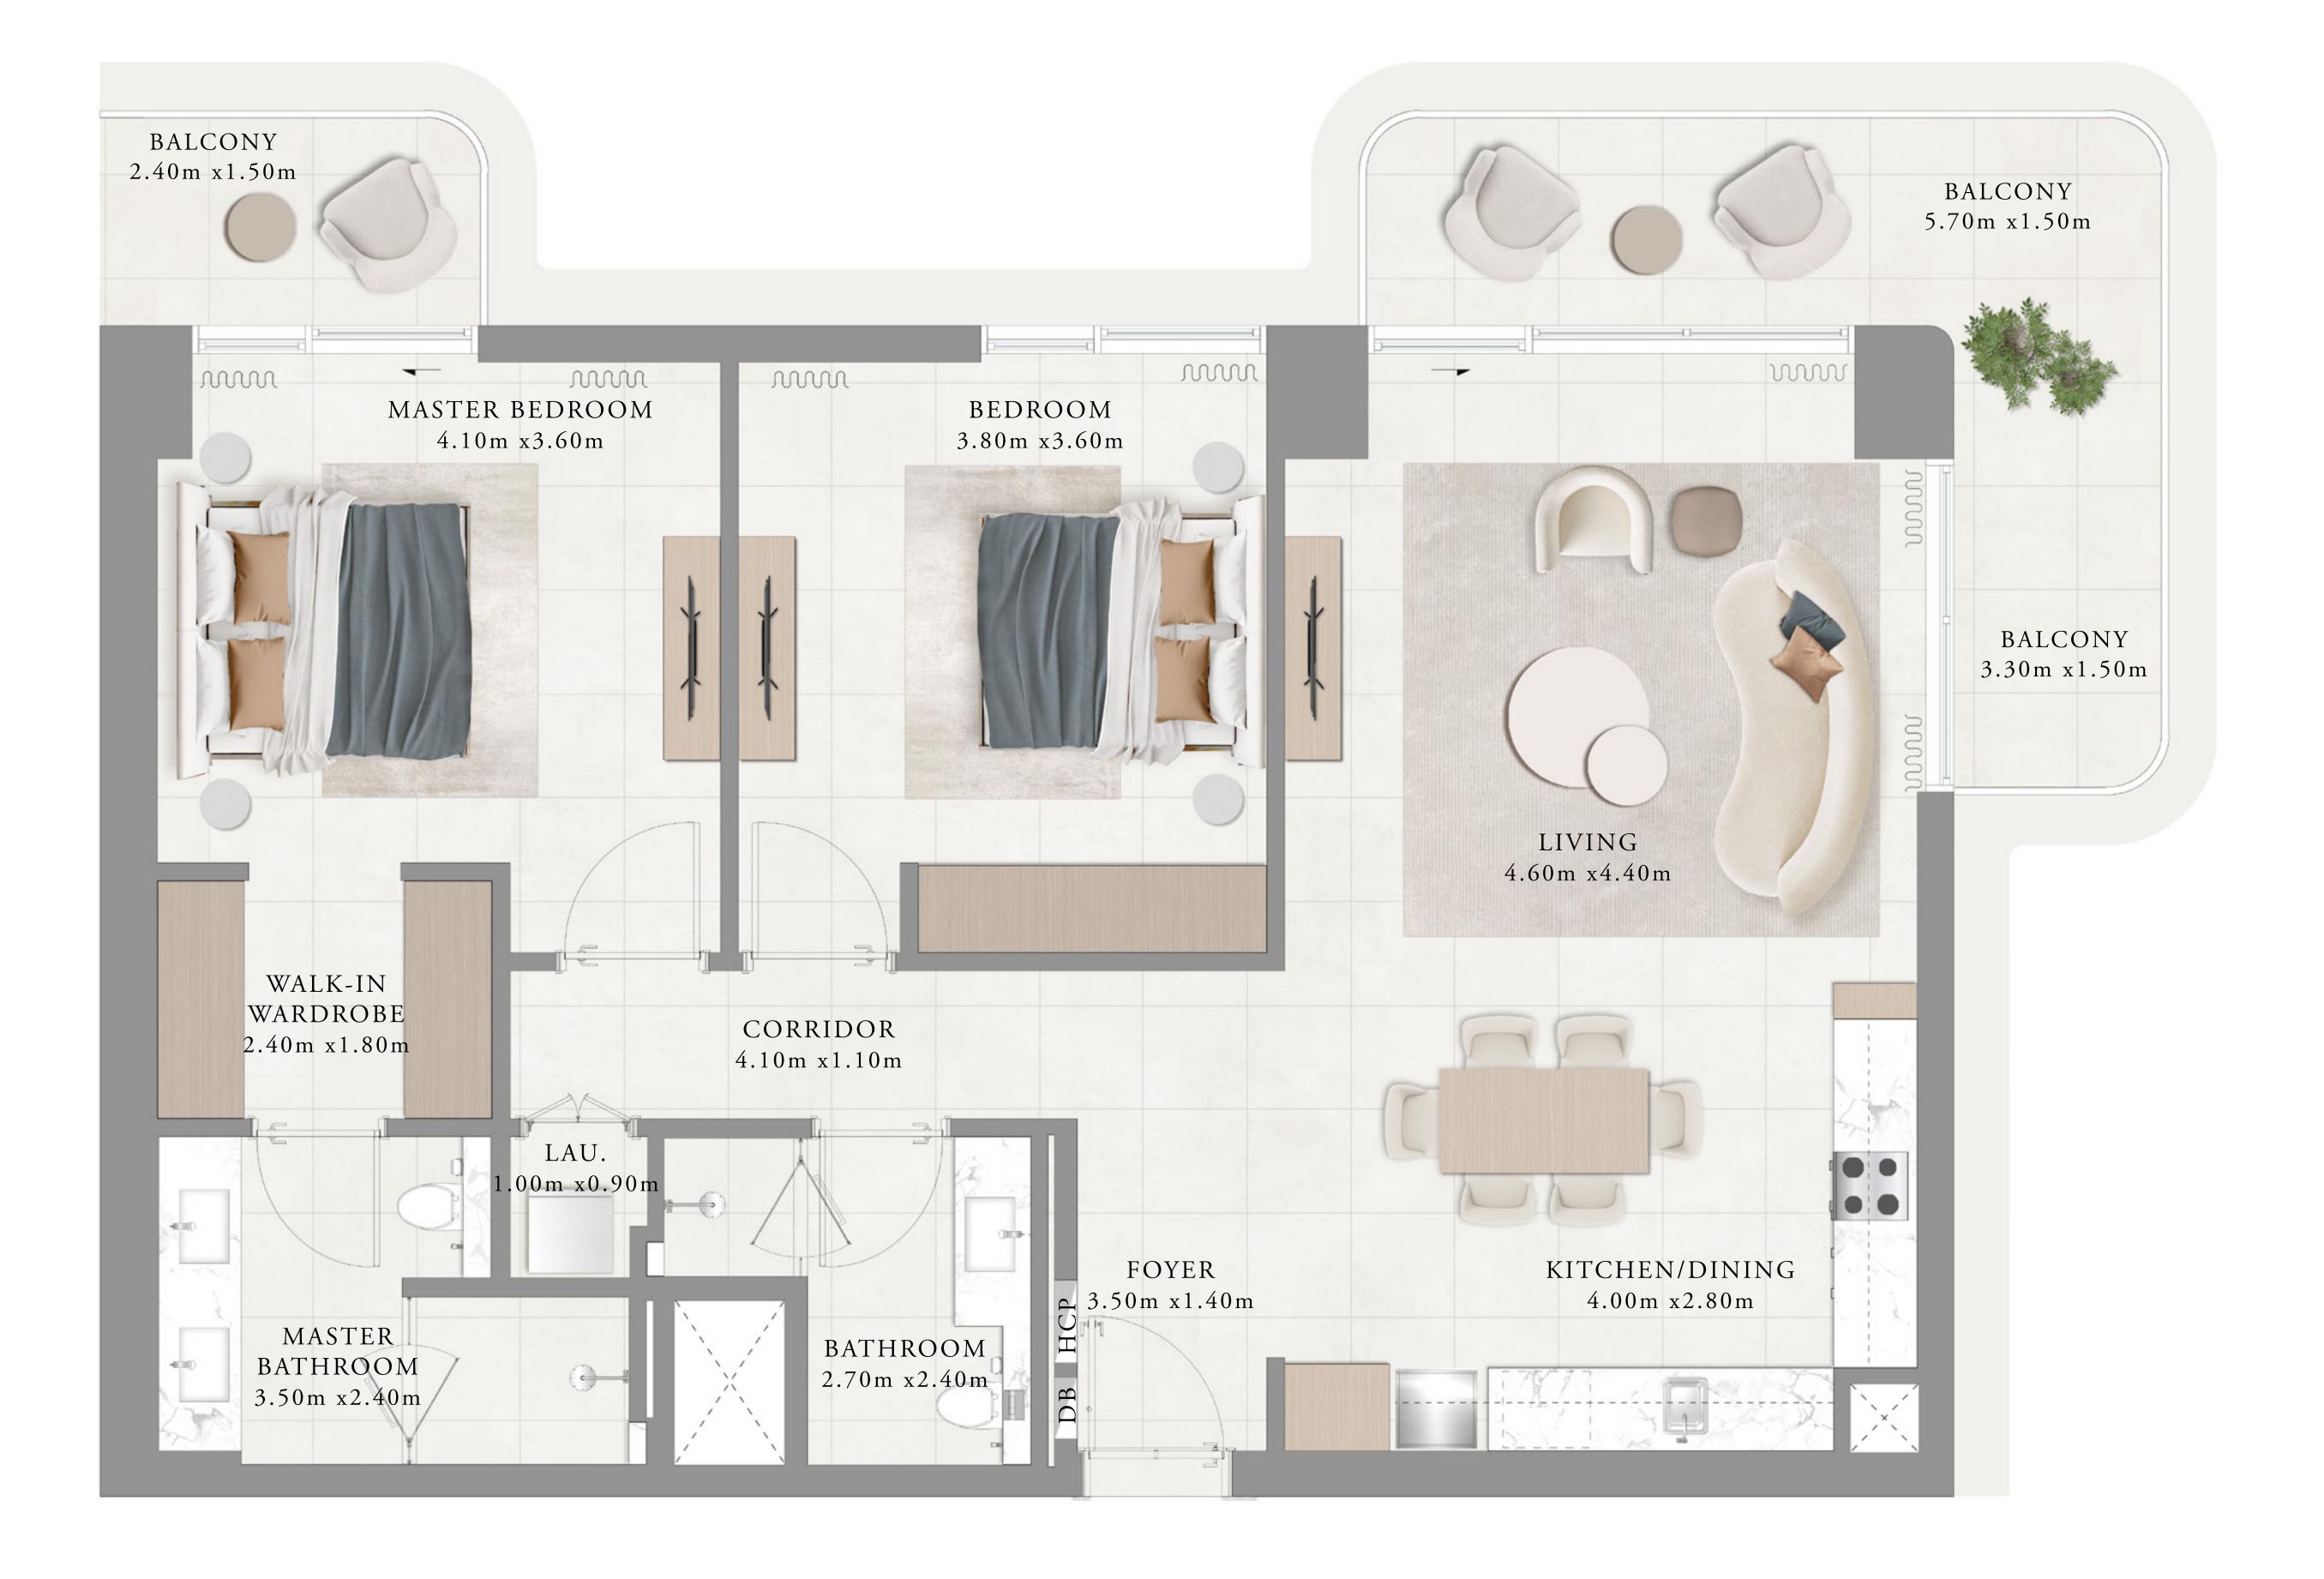

#### 1 BEDROOM-A

#### UNITS

P02, P05, P07, P09, 106, 109, 111, 113, 202, 206, 209, 211, 213, 302, 306, 309, 311, 313, 402, 406, 409, 411, 413, 502, 506, 509, 511, 513, 602, 606, 609, 611, 613, 702, 802

| SUITE AREA   | 68.20 SQ.M. | 734 |
|--------------|-------------|-----|
| BALCONY AREA | 7.45 SQ.M.  | 80  |
| TOTAL AREA   | 75.65 SQ.M. | 814 |
|              | UNITS       |     |
|              | 706, 806    |     |
| SUITE AREA   | 68.22 SQ.M. | 734 |
| BALCONY AREA | 7.45 SQ.M.  | 80. |
| TOTAL AREA   | 75.67 SQ.M. | 814 |