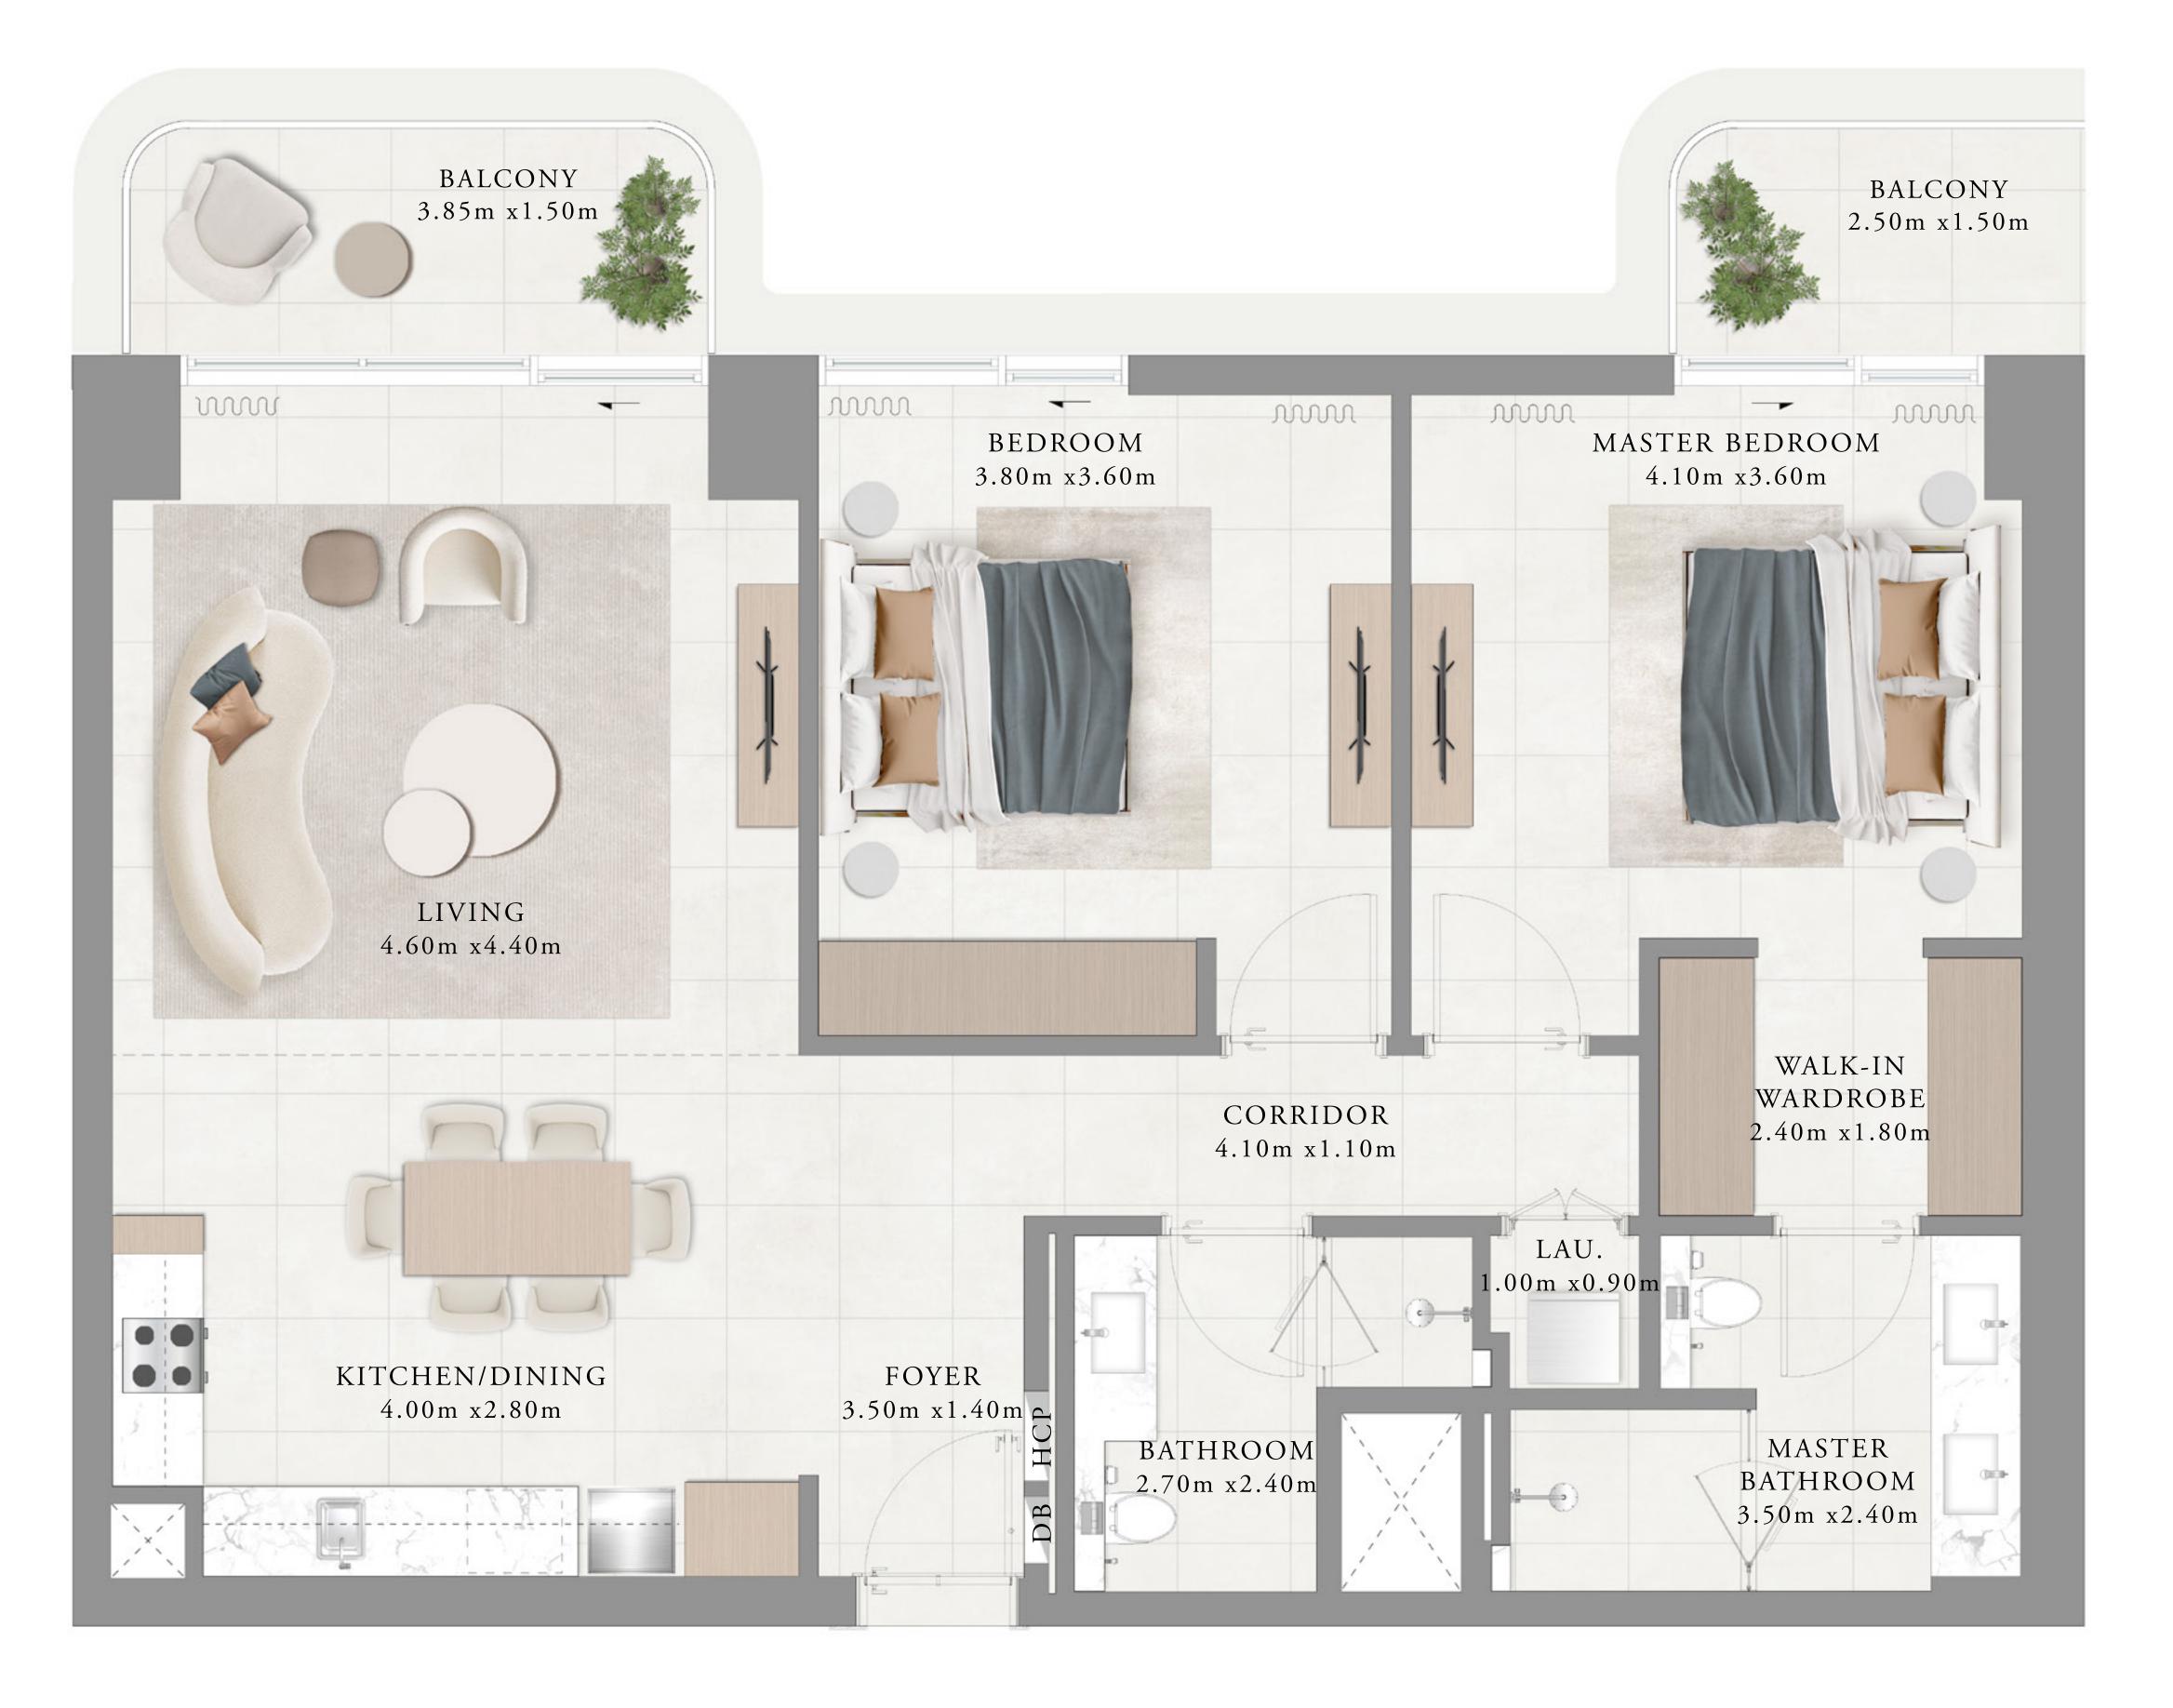

## **RASHID YACHTS & MARINA**

#### 1 BEDROOM-A

#### UNITS

P02, P05, P07, P09, 106, 109, 111, 113, 202, 206, 209, 211, 213, 302, 306, 309, 311, 313, 402, 406, 409, 411, 413, 502, 506, 509, 511, 513, 602, 606, 609, 611, 613, 702, 802

| SUITE AREA   | 68.20 SQ.M. | 734 |
|--------------|-------------|-----|
| BALCONY AREA | 7.45 SQ.M.  | 80  |
| TOTAL AREA   | 75.65 SQ.M. | 814 |
|              | UNITS       |     |
|              | 706, 806    |     |
| SUITE AREA   | 68.22 SQ.M. | 734 |
| BALCONY AREA | 7.45 SQ.M.  | 80. |
| TOTAL AREA   | 75.67 SQ.M. | 814 |

#### BEDROOM-A

MIRRORED

|       |         |      | UNITS      |      |       |          |
|-------|---------|------|------------|------|-------|----------|
| P06,  | P08,    | 110, | 112,       | 210, | 212,  | 310,     |
| 312,  | 410,    | 412, | 510,       | 512, | 610,  | 612,     |
| SUIT  | E AREA  |      | 68.20 SQ.  | Μ.   | 734.1 | 0 SQ.FT. |
| BALCO | NY AREA |      | 7.45 SQ.N  | Л.   | 80.19 | SQ.FT.   |
| ТОТА  | L AREA  |      | 75.65 SQ.3 | М.   | 814.2 | 9 SQ.FT. |
|       |         |      | UNITS      |      |       |          |
|       | 219,    | 319, | 419,       | 519, | 619   |          |
| SUIT  | E AREA  |      | 68.28 SQ.  | Μ.   | 734.9 | 6 SQ.FT. |
| BALCO | NY AREA |      | 7.43 SQ.N  | Л.   | 79.98 | SQ.FT.   |
| ТОТА  | L AREA  |      | 75.71 SQ.  | М.   | 814.9 | 4 SQ.FT. |