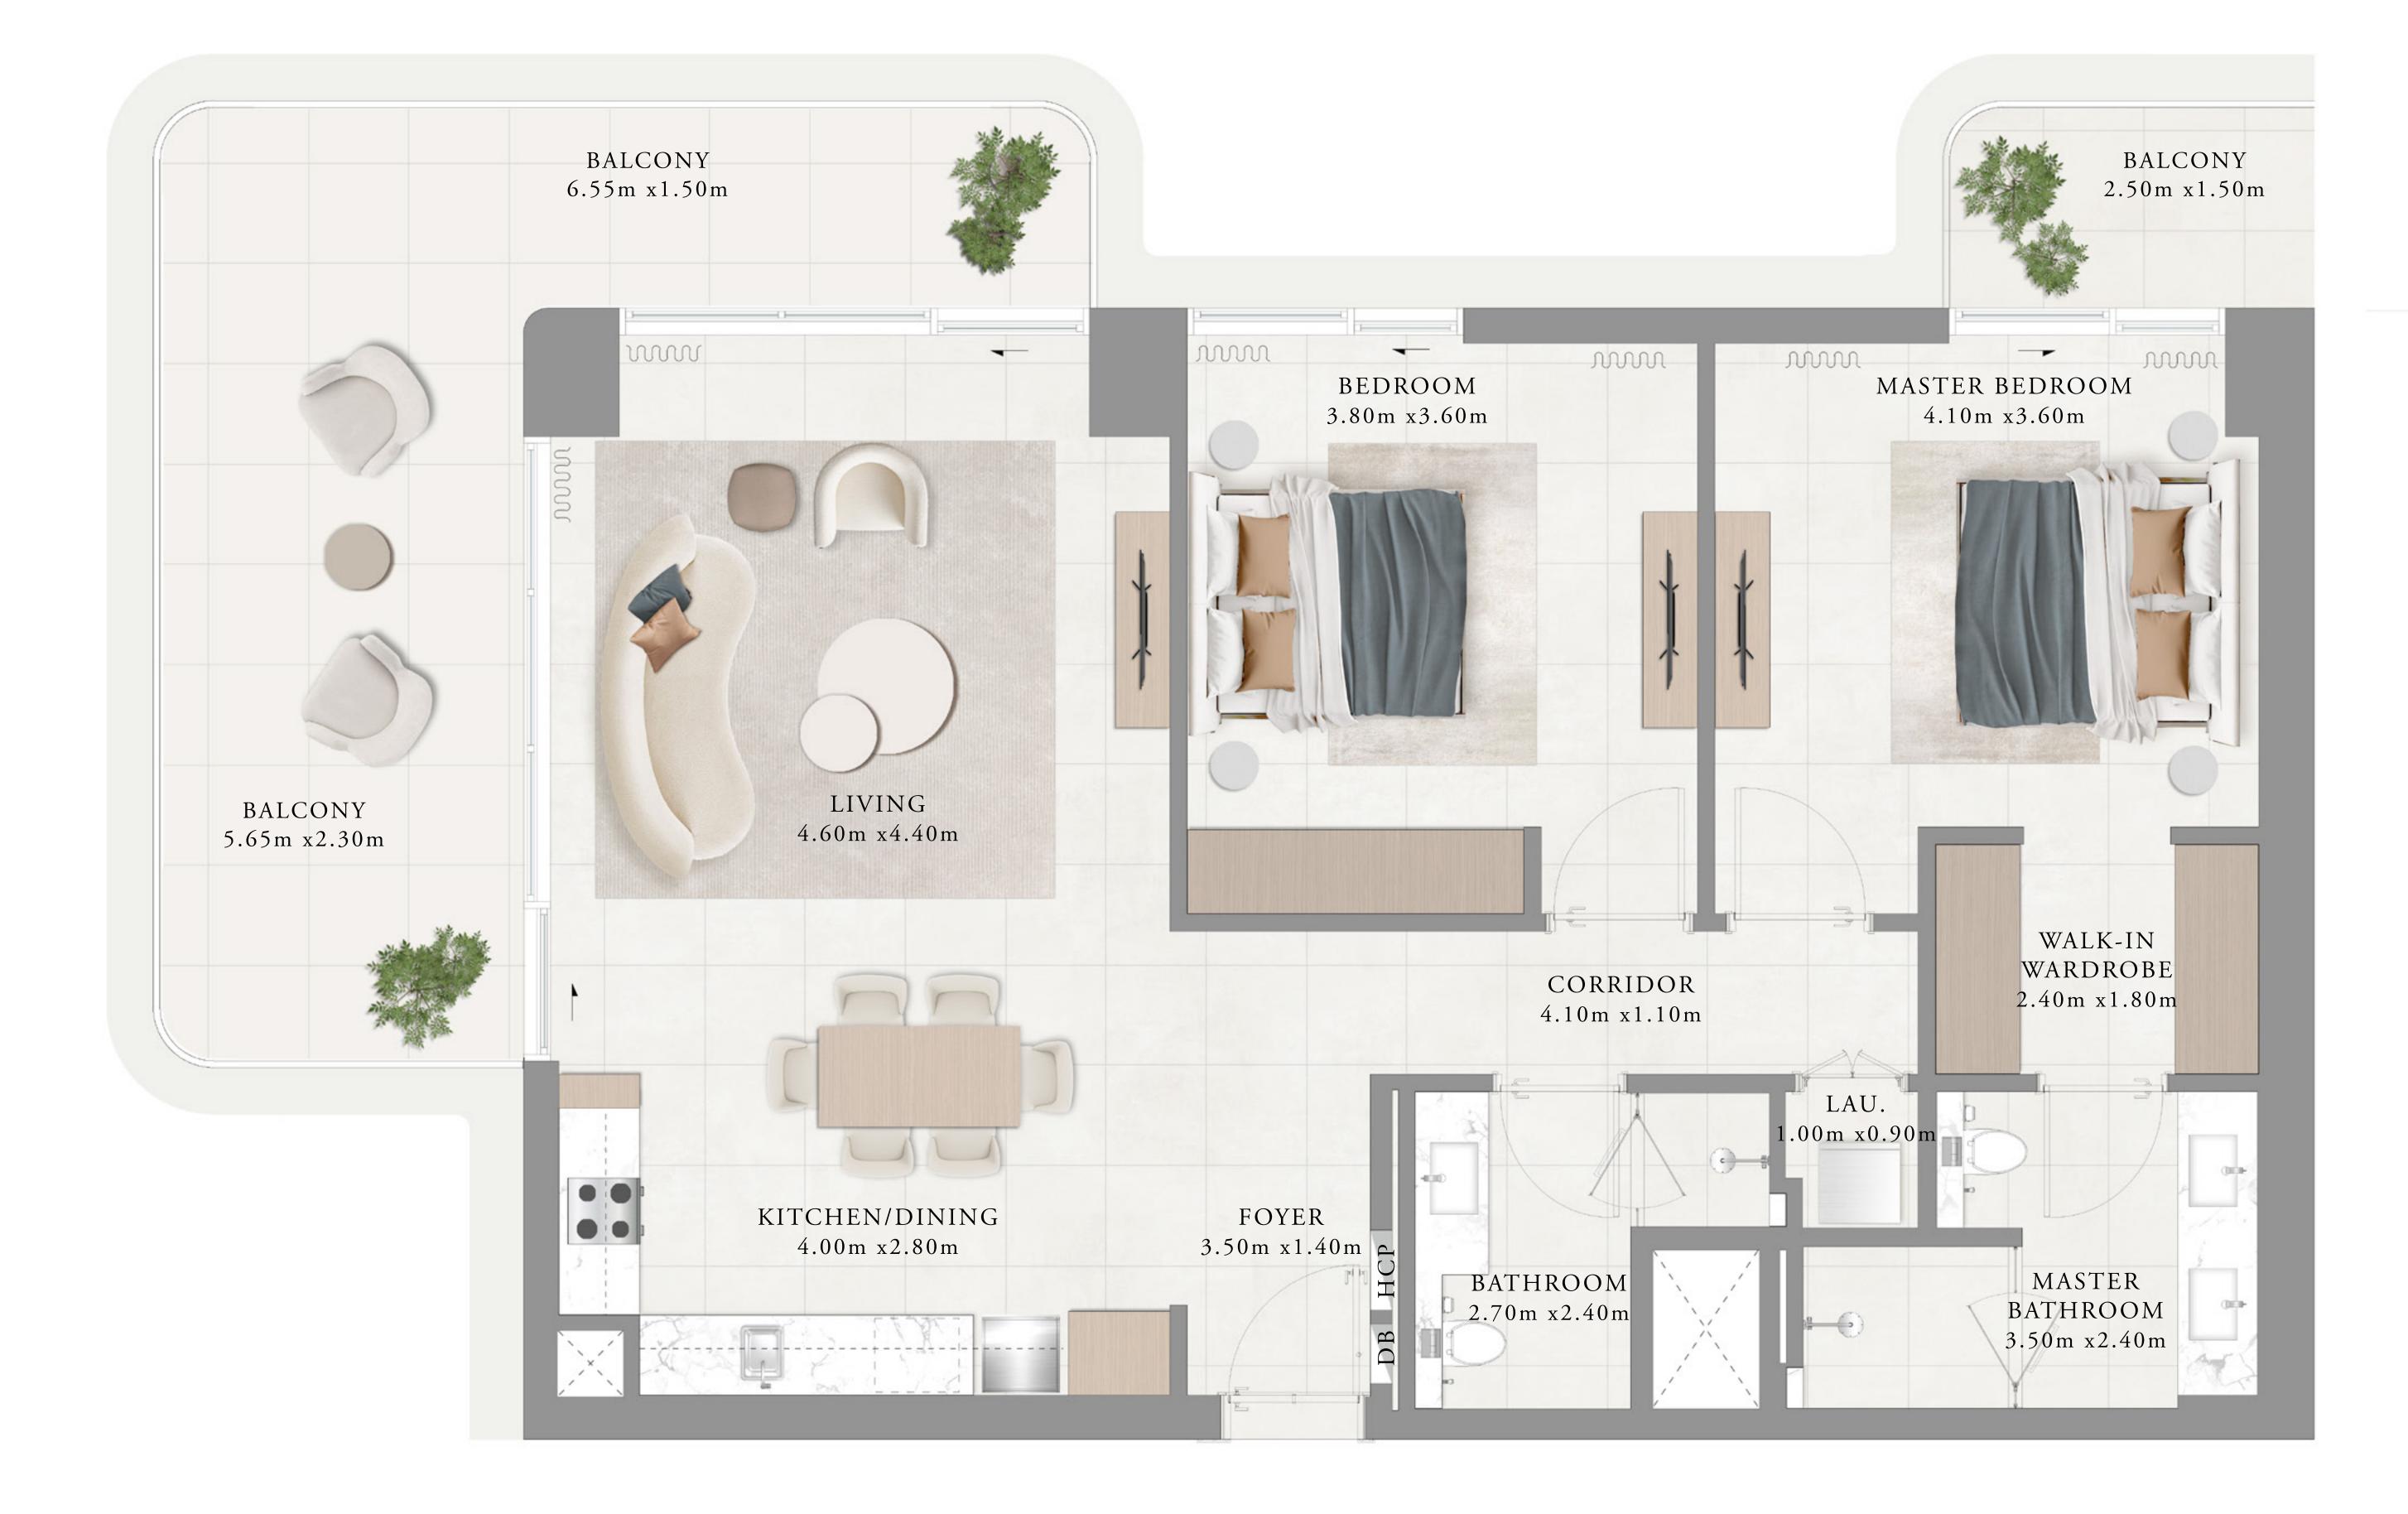

#### 1 BEDROOM-A

#### UNITS

P02, P05, P07, P09, 106, 109, 111, 113, 202, 206, 209, 211, 213, 302, 306, 309, 311, 313, 402, 406, 409, 411, 413, 502, 506, 509, 511, 513, 602, 606, 609, 611, 613, 702, 802

| SUITE AREA   | 68.20 SQ.M. | 734 |
|--------------|-------------|-----|
| BALCONY AREA | 7.45 SQ.M.  | 80  |
| TOTAL AREA   | 75.65 SQ.M. | 814 |
|              | UNITS       |     |
|              | 706, 806    |     |
| SUITE AREA   | 68.22 SQ.M. | 734 |
| BALCONY AREA | 7.45 SQ.M.  | 80. |
| TOTAL AREA   | 75.67 SQ.M. | 814 |

#### BEDROOM-A

MIRRORED

|       |         |      | UNITS      |      |       |          |
|-------|---------|------|------------|------|-------|----------|
| P06,  | P08,    | 110, | 112,       | 210, | 212,  | 310,     |
| 312,  | 410,    | 412, | 510,       | 512, | 610,  | 612,     |
| SUIT  | E AREA  |      | 68.20 SQ.  | Μ.   | 734.1 | 0 SQ.FT. |
| BALCO | NY AREA |      | 7.45 SQ.N  | Л.   | 80.19 | SQ.FT.   |
| ТОТА  | L AREA  |      | 75.65 SQ.3 | М.   | 814.2 | 9 SQ.FT. |
|       |         |      | UNITS      |      |       |          |
|       | 219,    | 319, | 419,       | 519, | 619   |          |
| SUIT  | E AREA  |      | 68.28 SQ.  | Μ.   | 734.9 | 6 SQ.FT. |
| BALCO | NY AREA |      | 7.43 SQ.N  | Л.   | 79.98 | SQ.FT.   |
| ТОТА  | L AREA  |      | 75.71 SQ.  | М.   | 814.9 | 4 SQ.FT. |