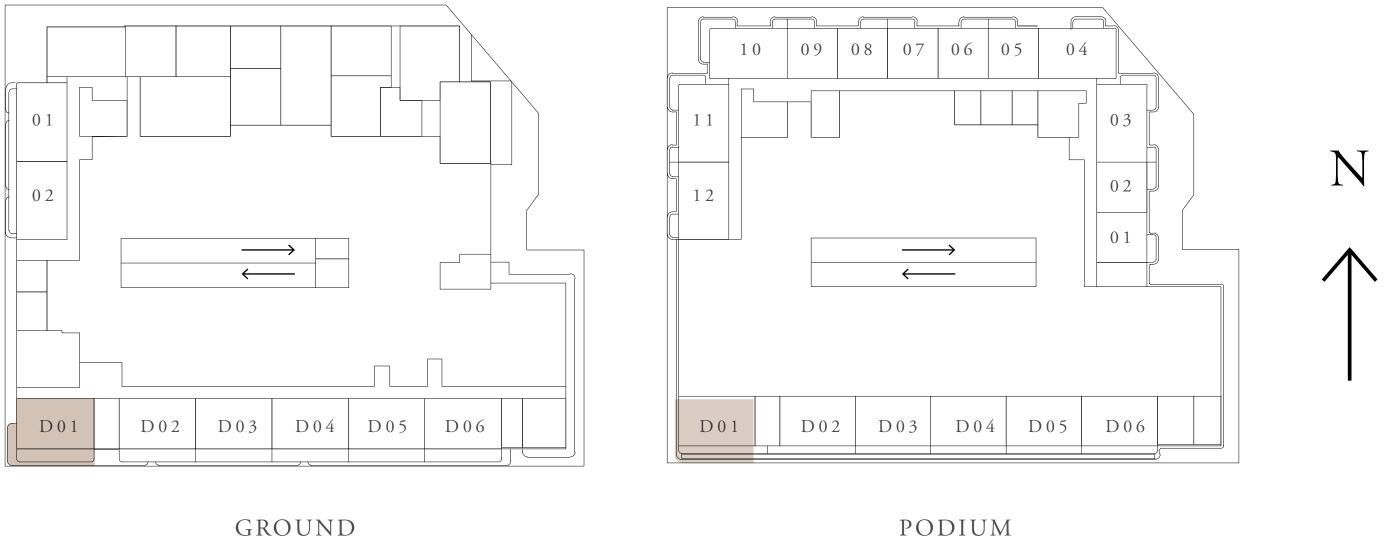

#### KEY PLAN

PODIUM

FLOOR PLAN 1. All dimensions are in imperial and metric, and measured from finish to finish excluding construction tolerances. 2. All materials, dimensions, and drawings are approximate only. 3. Information is subject to change without notice, at developer's absolute discretion. 4. Actual area may vary from the stated area. 5. Drawings not to scale. 6. All images used are for illustrative purposes only and do not represent the actual size, features, specifications, fittings, and furnishings. 7. The developer reserves the right to make revisions / alterations, at it's absolute discretion, without any liability whatsoever.

PODIUM

FLOOR PLAN 1. All dimensions are in imperial and metric, and measured from finish to finish excluding construction tolerances. 2. All materials, dimensions, and drawings are approximate only. 3. Information is subject to change without notice, at developer's absolute discretion. 4. Actual area may vary from the stated area. 5. Drawings not to scale. 6. All images used are for illustrative purposes only and do not represent the actual size, features, specifications, fittings, and furnishings. 7. The developer reserves the right to make revisions / alterations, at it's absolute discretion, without any liability whatsoever.