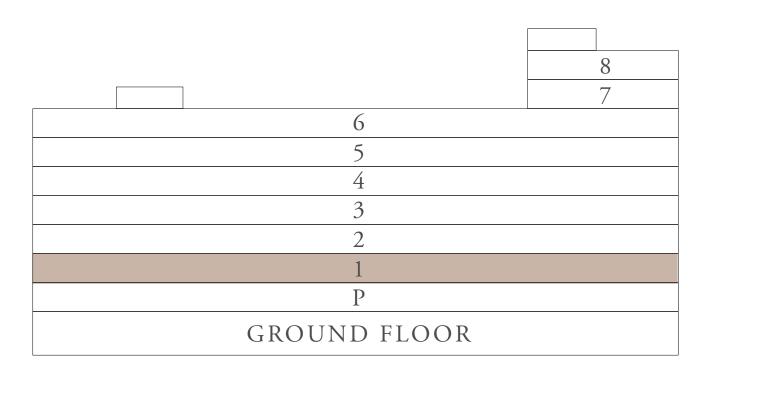

ons, and drawings are approximate only. 3. Information is subject to change without notice, at developer's absolute discretion. 4. Actual area may vary from the stated area. 5. Drawings not to scale. 6. All images used are for illustrative purposes only and do not represent the actual size, features, specifications, fittings, and furnishings. 7. The developer reserves the right to make revisions / alterations, at it's absolute discretion, without any liability whatsoever.

127.30 SQ.FT.

14.31 SQ.FT.

441.61 SQ.FT.









2 BEDROOM-K

|   |              | UNITS        |     |
|---|--------------|--------------|-----|
|   |              | 116          |     |
|   | SUITE AREA   | 105.06 SQ.M. | 113 |
| _ | BALCONY AREA | 27.91 SQ.M.  | 30  |
| _ | TOTAL AREA   | 132.97 SQ.M. | 143 |









FLOOR PLAN 1. All dimensions are in imperial and metric, and measured from finish to finish excluding construction tolerances. 2. All materials, dimensions, and drawings are approximate only. 3. Information is subject to change without notice, at developer's absolute discretion. 4. Actual area may vary from the stated area. 5. Drawings not to scale. 6. All images used are for illustrative purposes only and do not represent the actual size, features, specifications, fittings, and furnishings. 7. The developer reserves the right to make revisions / alterations, at it's absolute discretion, without any liability whatsoever.



LEVEL 1

30.86 SQ.FT.

00.42 SQ.FT.

31.28 SQ.FT.





## 3 BEDROOM-A

|              | UNITS        |            |
|--------------|--------------|------------|
| 2