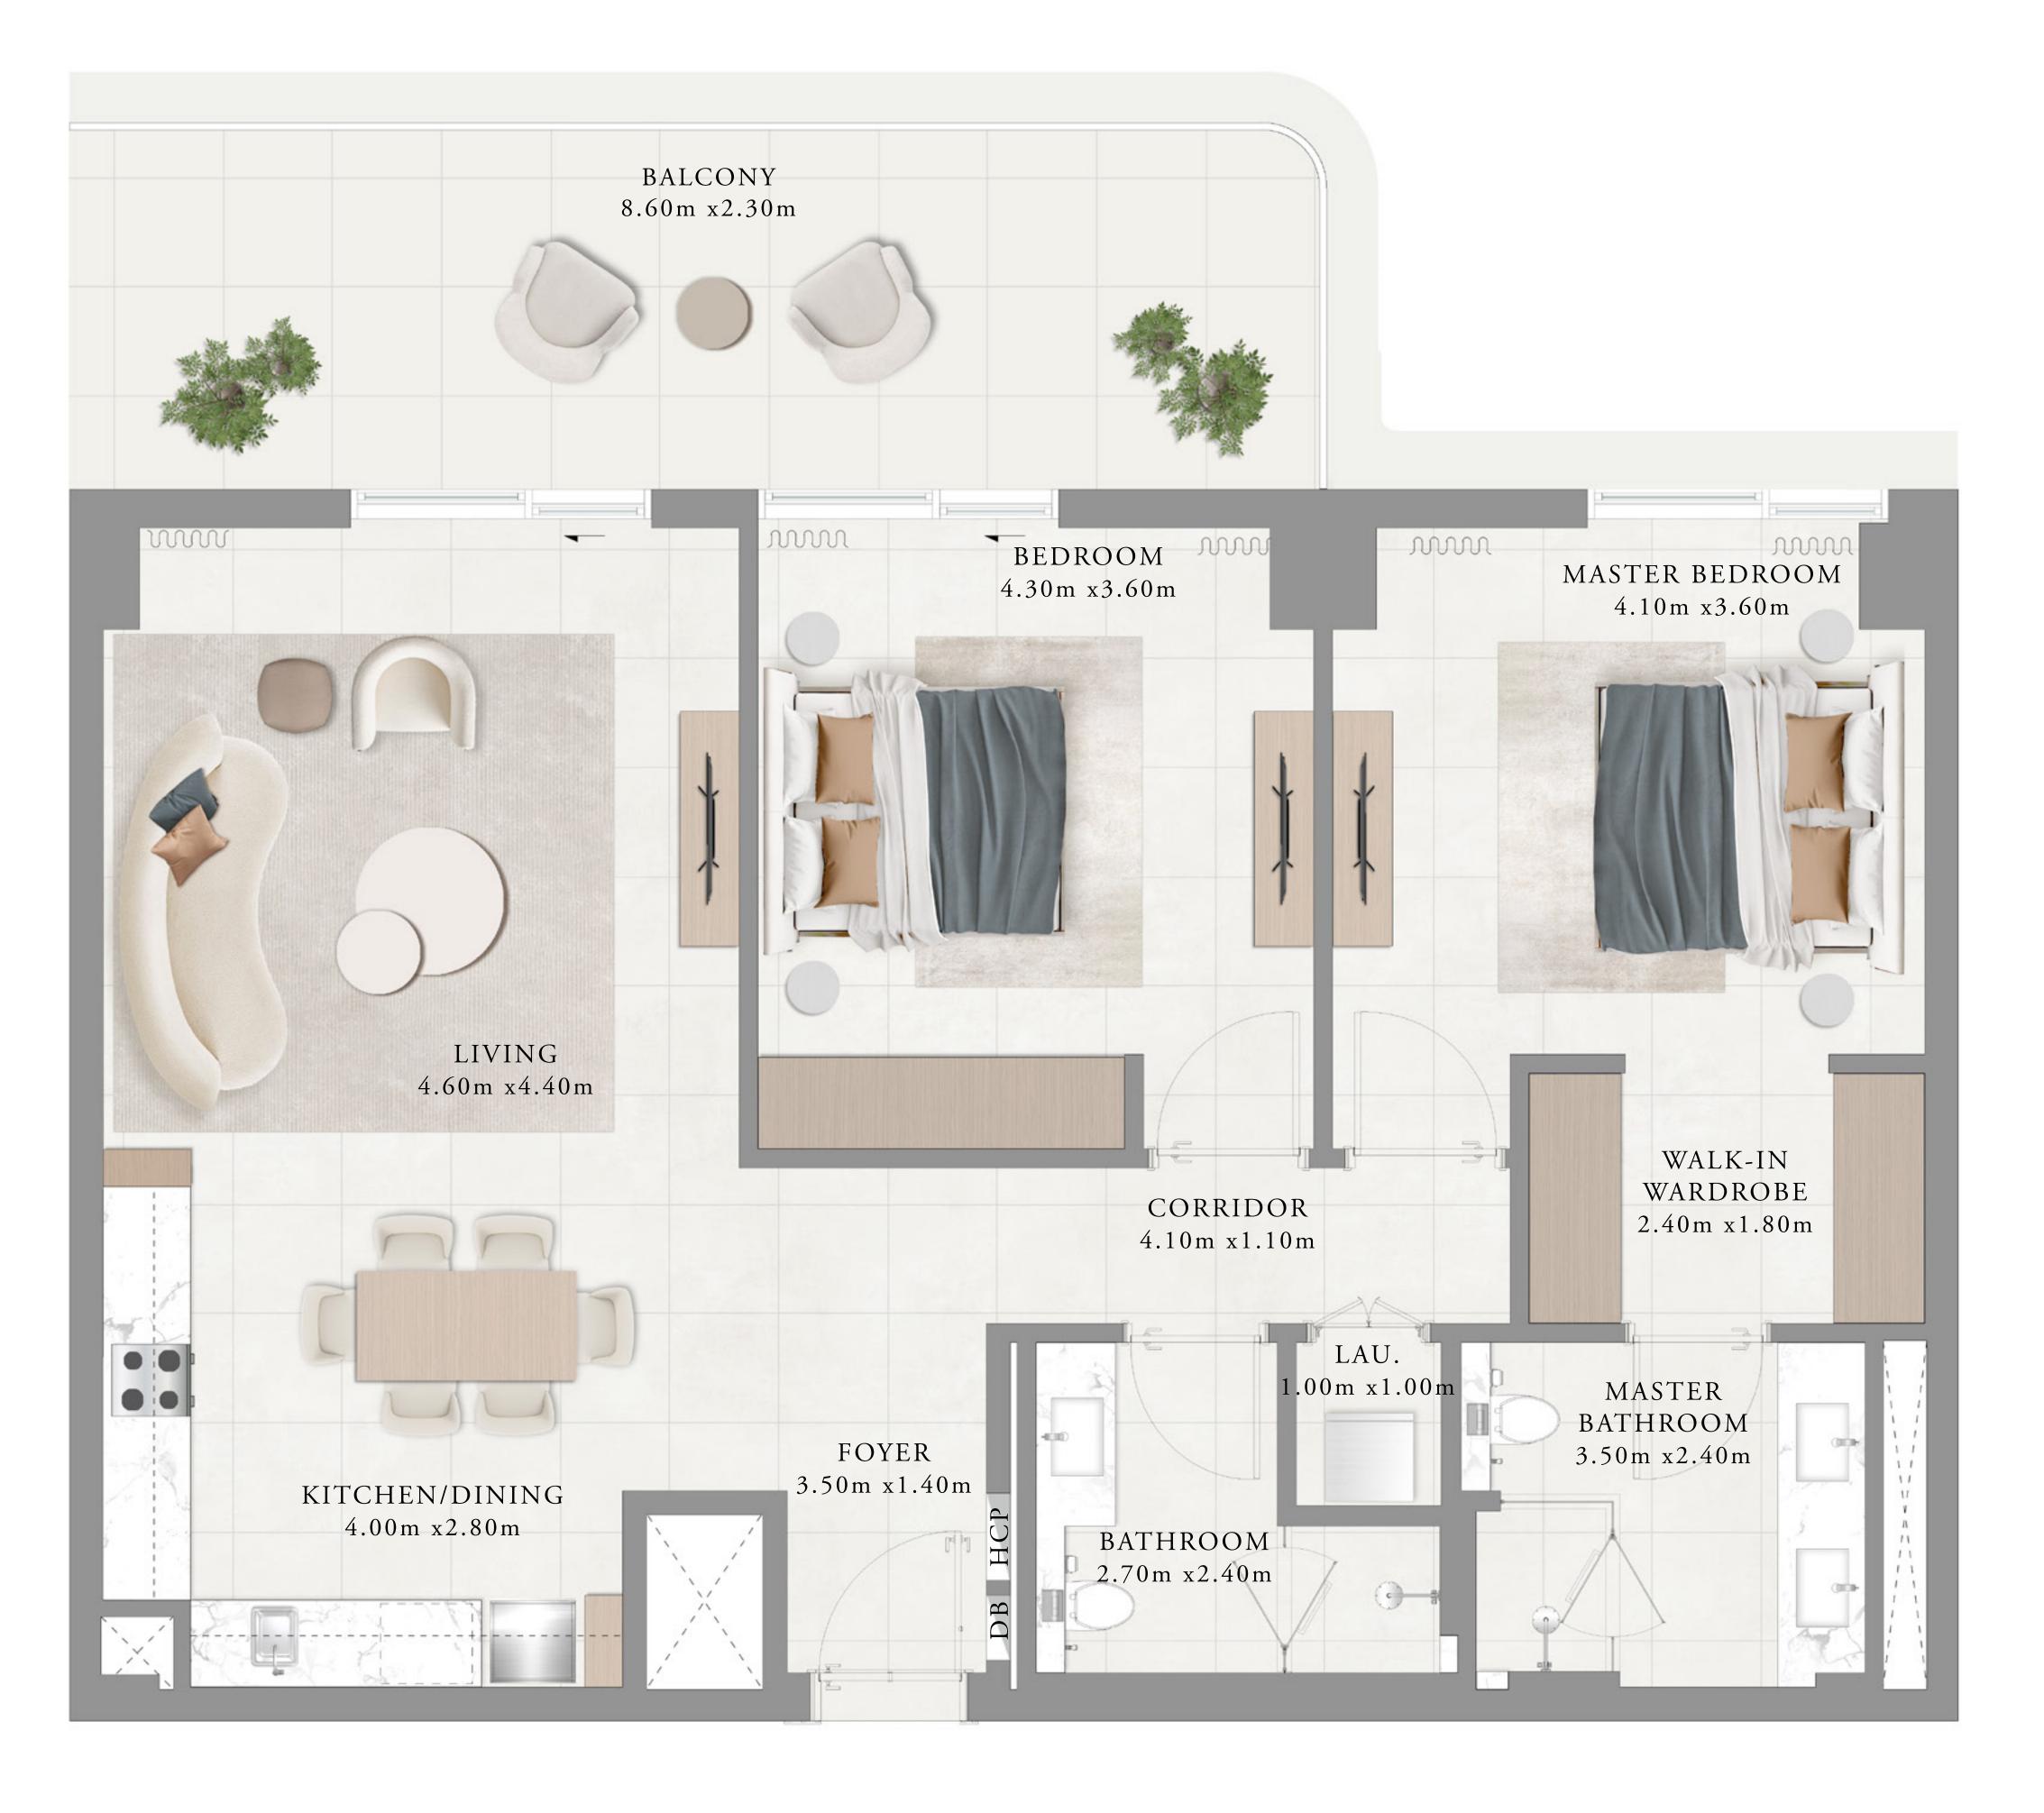

#### 1 BEDROOM-A

#### UNITS

P02, P05, P07, P09, 106, 109, 111, 113, 202, 206, 209, 211, 213, 302, 306, 309, 311, 313, 402, 406, 409, 411, 413, 502, 506, 509, 511, 513, 602, 606, 609, 611, 613, 702, 802

| SUITE AREA   | 68.20 SQ.M. | 734 |
|--------------|-------------|-----|
| BALCONY AREA | 7.45 SQ.M.  | 80  |
| TOTAL AREA   | 75.65 SQ.M. | 814 |
|              | UNITS       |     |
|              | 706, 806    |     |
| SUITE AREA   | 68.22 SQ.M. | 734 |
| BALCONY AREA | 7.45 SQ.M.  | 80. |
| TOTAL AREA   | 75.67 SQ.M. | 814 |

#### BEDROOM-A

MIRRORED

|       |         |      | UNITS      |      |       |          |
|-------|---------|------|------------|------|-------|----------|
| P06,  | P08,    | 110, | 112,       | 210, | 212,  | 310,     |
| 312,  | 410,    | 412, | 510,       | 512, | 610,  | 612,     |
| SUIT  | E AREA  |      | 68.20 SQ.  | Μ.   | 734.1 | 0 SQ.FT. |
| BALCO | NY AREA |      | 7.45 SQ.N  | Л.   | 80.19 | SQ.FT.   |
| ТОТА  | L AREA  |      | 75.65 SQ.3 | М.   | 814.2 | 9 SQ.FT. |
|       |         |      | UNITS      |      |       |          |
|       | 219,    | 319, | 419,       | 519, | 619   |          |
| SUIT  | E AREA  |      | 68.28 SQ.  | Μ.   | 734.9 | 6 SQ.FT. |
| BALCO | NY AREA |      | 7.43 SQ.N  | Л.   | 79.98 | SQ.FT.   |
| ТОТА  | L AREA  |      | 75.71 SQ.  | М.   | 814.9 | 4 SQ.FT. |