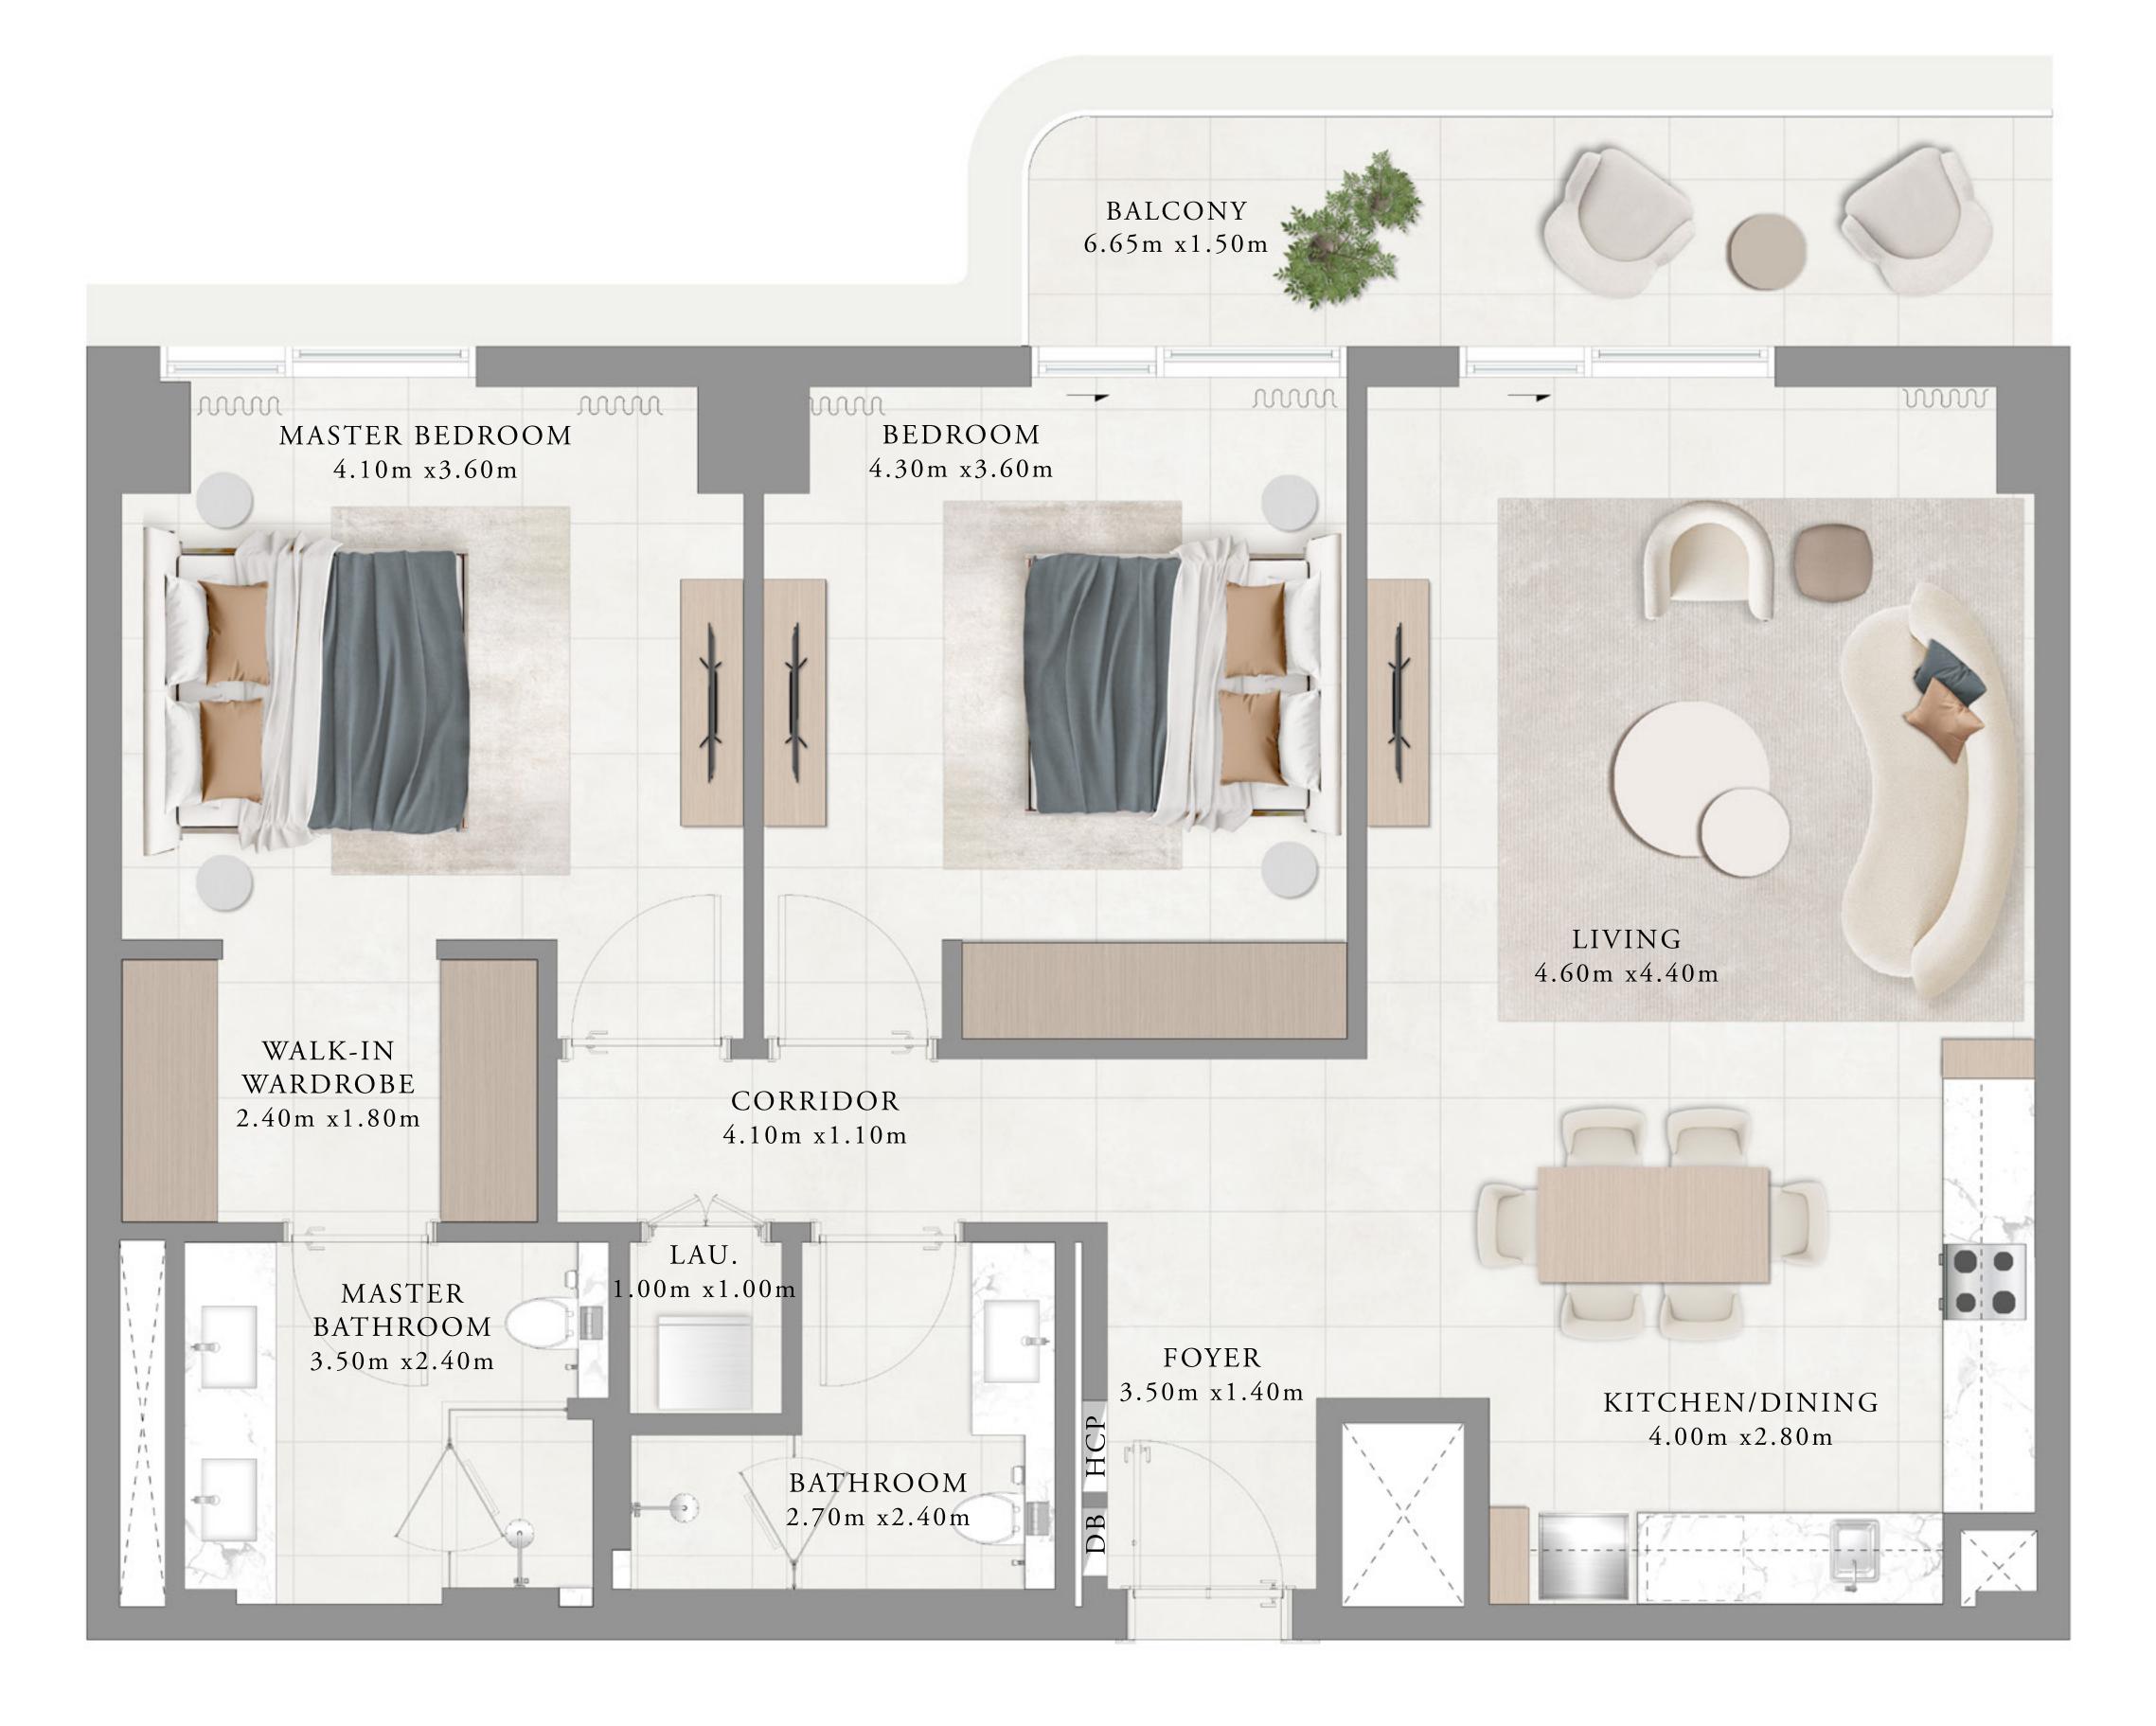

# Bayline

# FLOOR PLAN

## **RASHID YACHTS & MARINA**

#### 1 BEDROOM-A

#### UNITS

P02, P05, P07, P09, 106, 109, 111, 113, 202, 206, 209, 211, 213, 302, 306, 309, 311, 313, 402, 406, 409, 411, 413, 502, 506, 509, 511, 513, 602, 606, 609, 611, 613, 702, 802

| SUITE AREA   | 68.20 SQ.M. | 734 |
|--------------|-------------|-----|
| BALCONY AREA | 7.45 SQ.M.  | 80  |
| TOTAL AREA   | 75.65 SQ.M. | 814 |
|              | UNITS       |     |
|              | 706, 806    |     |
| SUITE AREA   | 68.22 SQ.M. | 734 |
| BALCONY AREA | 7.45 SQ.M.  | 80. |
| TOTAL AREA   | 75.67 SQ.M. | 814 |