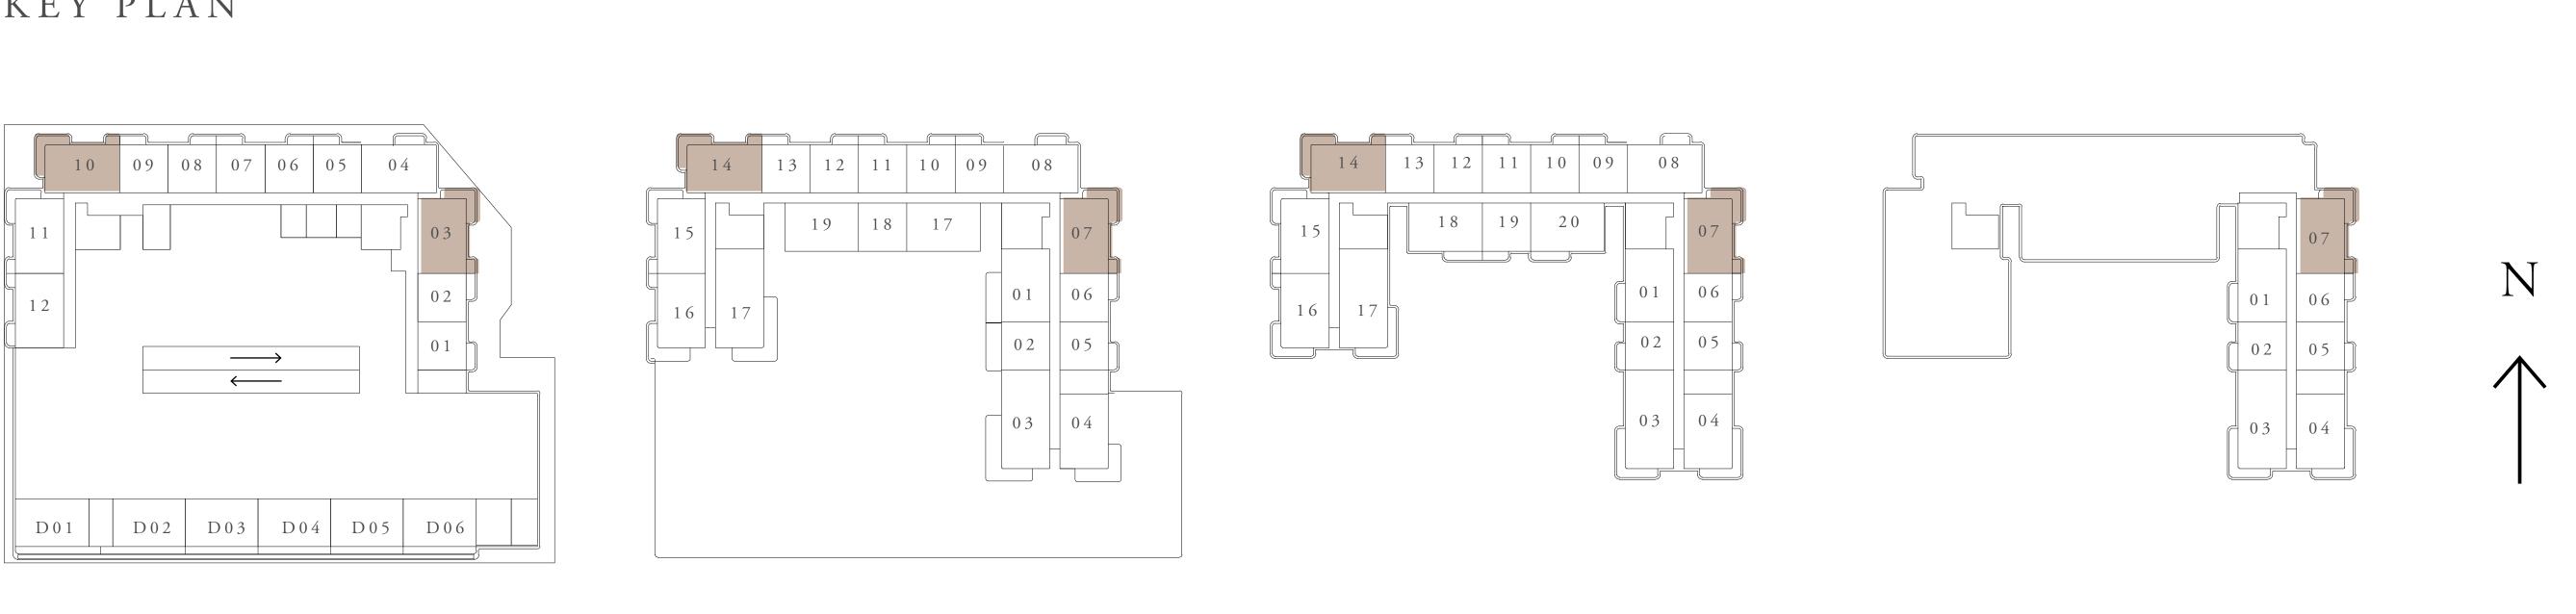

#### KEY PLAN

PODIUM

FLOOR PLAN 1. All dimensions are in imperial and metric, and measured from finish to finish excluding construction tolerances. 2. All materials, dimensions, and drawings are approximate only. 3. Information is subject to change without notice, at developer's absolute discretion. 4. Actual area may vary from the stated area. 5. Drawings not to scale. 6. All images used are for illustrative purposes only and do not represent the actual size, features, specifications, fittings, and furnishings. 7. The developer reserves the right to make revisions / alterations, at it's absolute discretion, without any liability whatsoever.