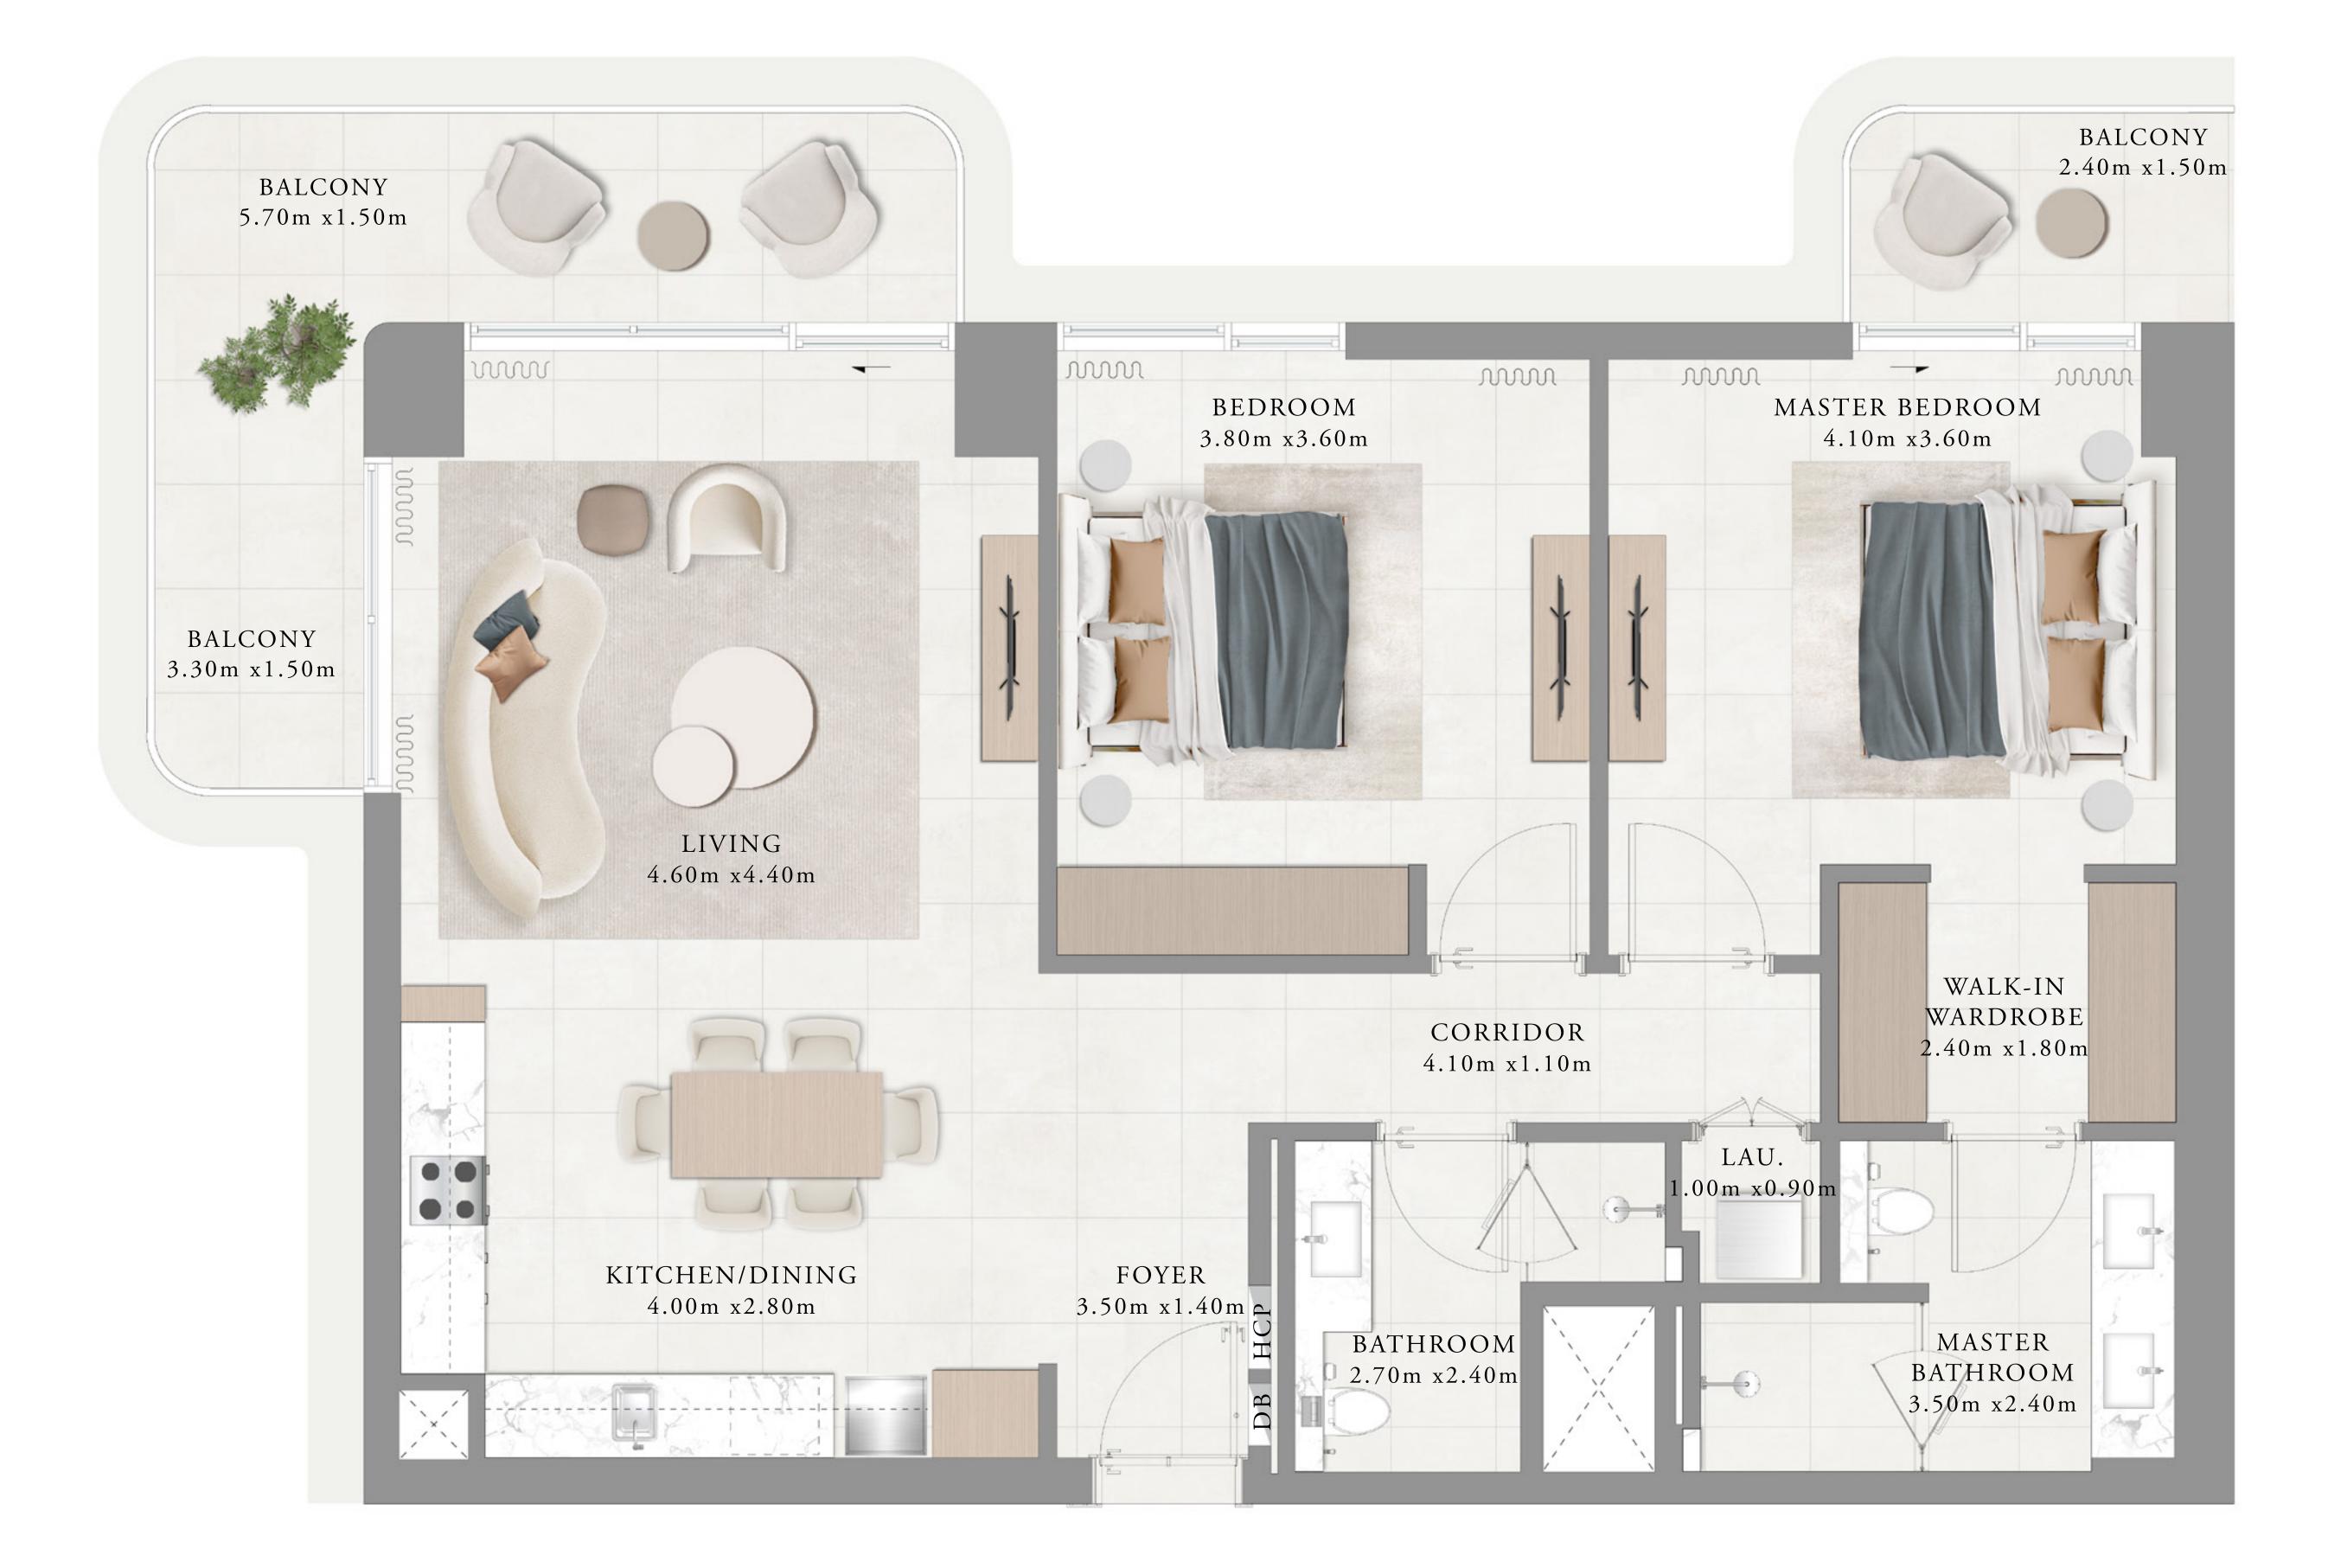

#### 1 BEDROOM-A

#### UNITS

P02, P05, P07, P09, 106, 109, 111, 113, 202, 206, 209, 211, 213, 302, 306, 309, 311, 313, 402, 406, 409, 411, 413, 502, 506, 509, 511, 513, 602, 606, 609, 611, 613, 702, 802

| SUITE AREA   | 68.20 SQ.M. | 734 |
|--------------|-------------|-----|
| BALCONY AREA | 7.45 SQ.M.  | 80  |
| TOTAL AREA   | 75.65 SQ.M. | 814 |
|              | UNITS       |     |
|              | 706, 806    |     |
| SUITE AREA   | 68.22 SQ.M. | 734 |
| BALCONY AREA | 7.45 SQ.M.  | 80. |
| TOTAL AREA   | 75.67 SQ.M. | 814 |

#### BEDROOM-A

MIRRORED

|       |         |      | UNITS      |      |       |          |
|-------|---------|------|------------|------|-------|----------|
| P06,  | P08,    | 110, | 112,       | 210, | 212,  | 310,     |
| 312,  | 410,    | 412, | 510,       | 512, | 610,  | 612,     |
| SUIT  | E AREA  |      | 68.20 SQ.  | Μ.   | 734.1 | 0 SQ.FT. |
| BALCO | NY AREA |      | 7.45 SQ.N  | Л.   | 80.19 | SQ.FT.   |
| ТОТА  | L AREA  |      | 75.65 SQ.3 | М.   | 814.2 | 9 SQ.FT. |
|       |         |      | UNITS      |      |       |          |
|       | 219,    | 319, | 419,       | 519, | 619   |          |
| SUIT  | E AREA  |      | 68.28 SQ.  | Μ.   | 734.9 | 6 SQ.FT. |
| BALCO | NY AREA |      | 7.43 SQ.N  | Л.   | 79.98 | SQ.FT.   |
| ТОТА  | L AREA  |      | 75.71 SQ.  | М.   | 814.9 | 4 SQ.FT. |