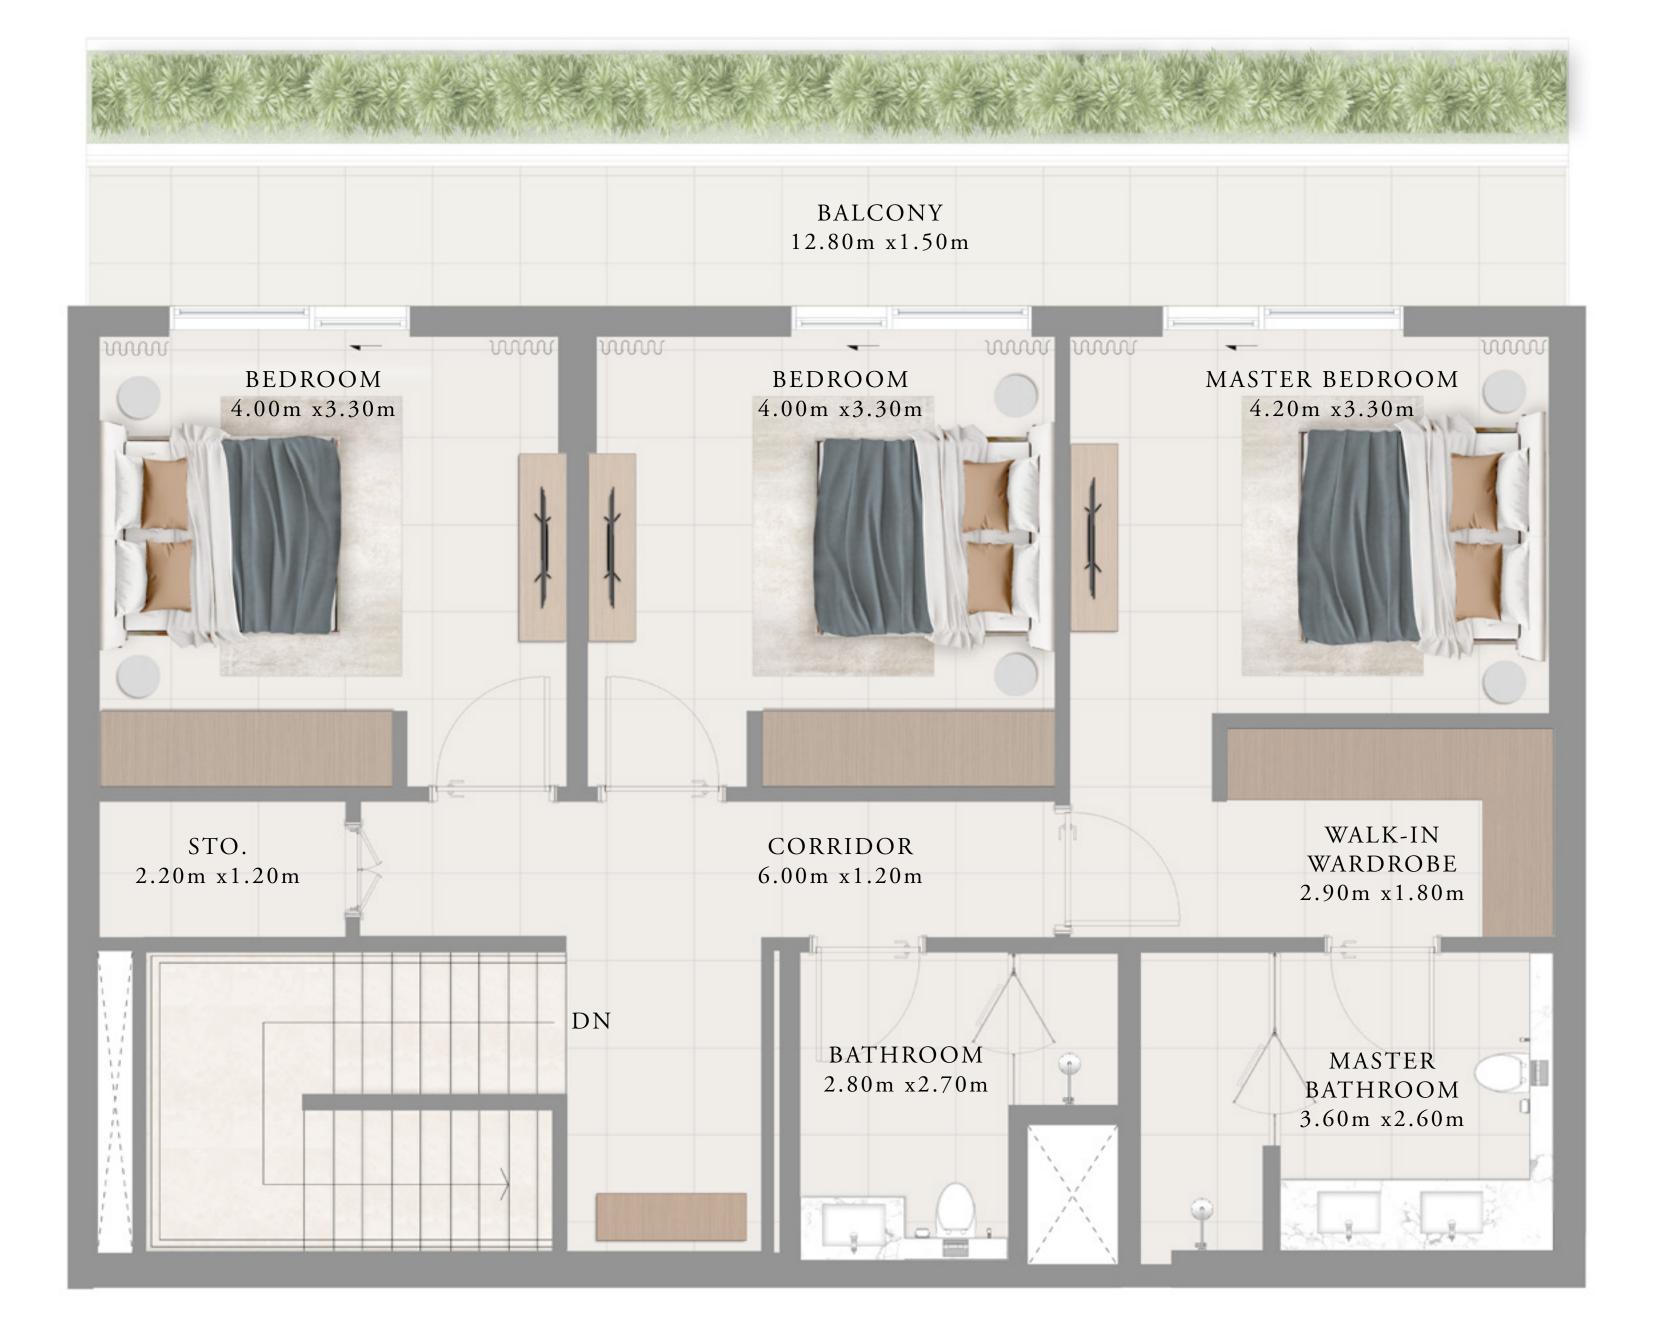

## DUPLEX TYPE 1

|              | UNITS        |     |
|--------------|--------------|-----|
|              | G D 0 1      |     |
| SUITE AREA   | 204.99 SQ.M. | 220 |
| BALCONY AREA | 52.69 SQ.M.  | 567 |
| TOTAL AREA   | 257.68 SQ.M. | 277 |

FLOOR PLAN 1. All dimensions are in imperial and metric, and measured from finish to finish excluding construction tolerances. 2. All materials, dimensions, and drawings are approximate only. 3. Information is subject to change without notice, at developer's absolute discretion. 4. Actual area may vary from the stated area. 5. Drawings not to scale. 6. All images used are for illustrative purposes only and do not represent the actual size, features, specifications, fittings, and furnishings. 7. The developer reserves the right to make revisions / alterations, at it's absolute discretion, without any liability whatsoever.

67.15 SQ.FT.

73.64 SQ.FT.