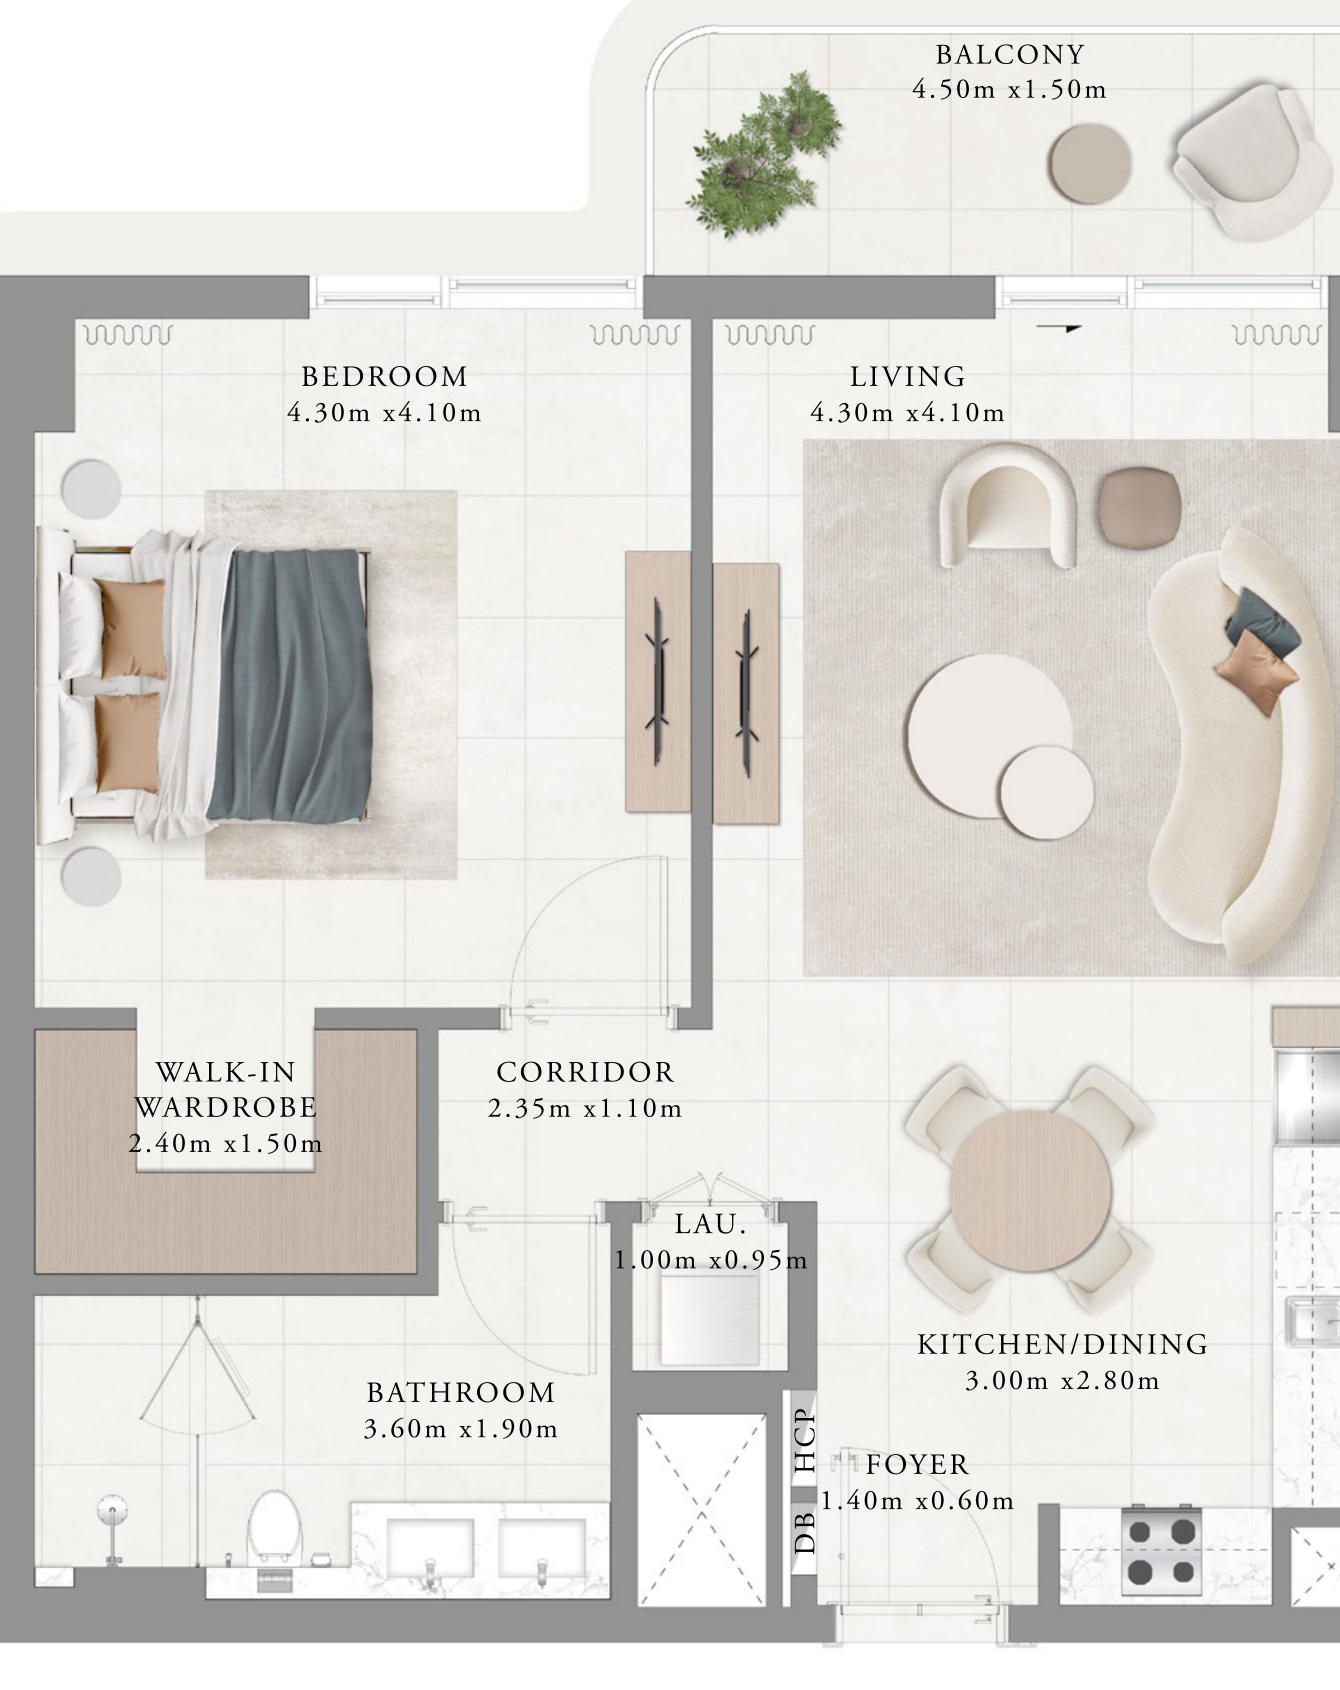

#### 1 BEDROOM-A

#### UNITS

P02, P05, P07, P09, 106, 109, 111, 113, 202, 206, 209, 211, 213, 302, 306, 309, 311, 313, 402, 406, 409, 411, 413, 502, 506, 509, 511, 513, 602, 606, 609, 611, 613, 702, 802

| SUITE AREA   | 68.20 SQ.M. | 734 |
|--------------|-------------|-----|
| BALCONY AREA | 7.45 SQ.M.  | 80  |
| TOTAL AREA   | 75.65 SQ.M. | 814 |
|              | UNITS       |     |
|              | 706, 806    |     |
| SUITE AREA   | 68.22 SQ.M. | 734 |
| BALCONY AREA | 7.45 SQ.M.  | 80. |
| TOTAL AREA   | 75.67 SQ.M. | 814 |

#### BEDROOM-A

MIRRORED

|       |         |      | UNITS      |      |       |          |
|-------|---------|------|------------|------|-------|----------|
| P06,  | P08,    | 110, | 112,       | 210, | 212,  | 310,     |
| 312,  | 410,    | 412, | 510,       | 512, | 610,  | 612,     |
| SUIT  | E AREA  |      | 68.20 SQ.  | Μ.   | 734.1 | 0 SQ.FT. |
| BALCO | NY AREA |      | 7.45 SQ.N  | Л.   | 80.19 | SQ.FT.   |
| ТОТА  | L AREA  |      | 75.65 SQ.3 | М.   | 814.2 | 9 SQ.FT. |
|       |         |      | UNITS      |      |       |          |
|       | 219,    | 319, | 419,       | 519, | 619   |          |
| SUIT  | E AREA  |      | 68.28 SQ.  | Μ.   | 734.9 | 6 SQ.FT. |
| BALCO | NY AREA |      | 7.43 SQ.N  | Л.   | 79.98 | SQ.FT.   |
| ТОТА  | L AREA  |      | 75.71 SQ.  | М.   | 814.9 | 4 SQ.FT. |