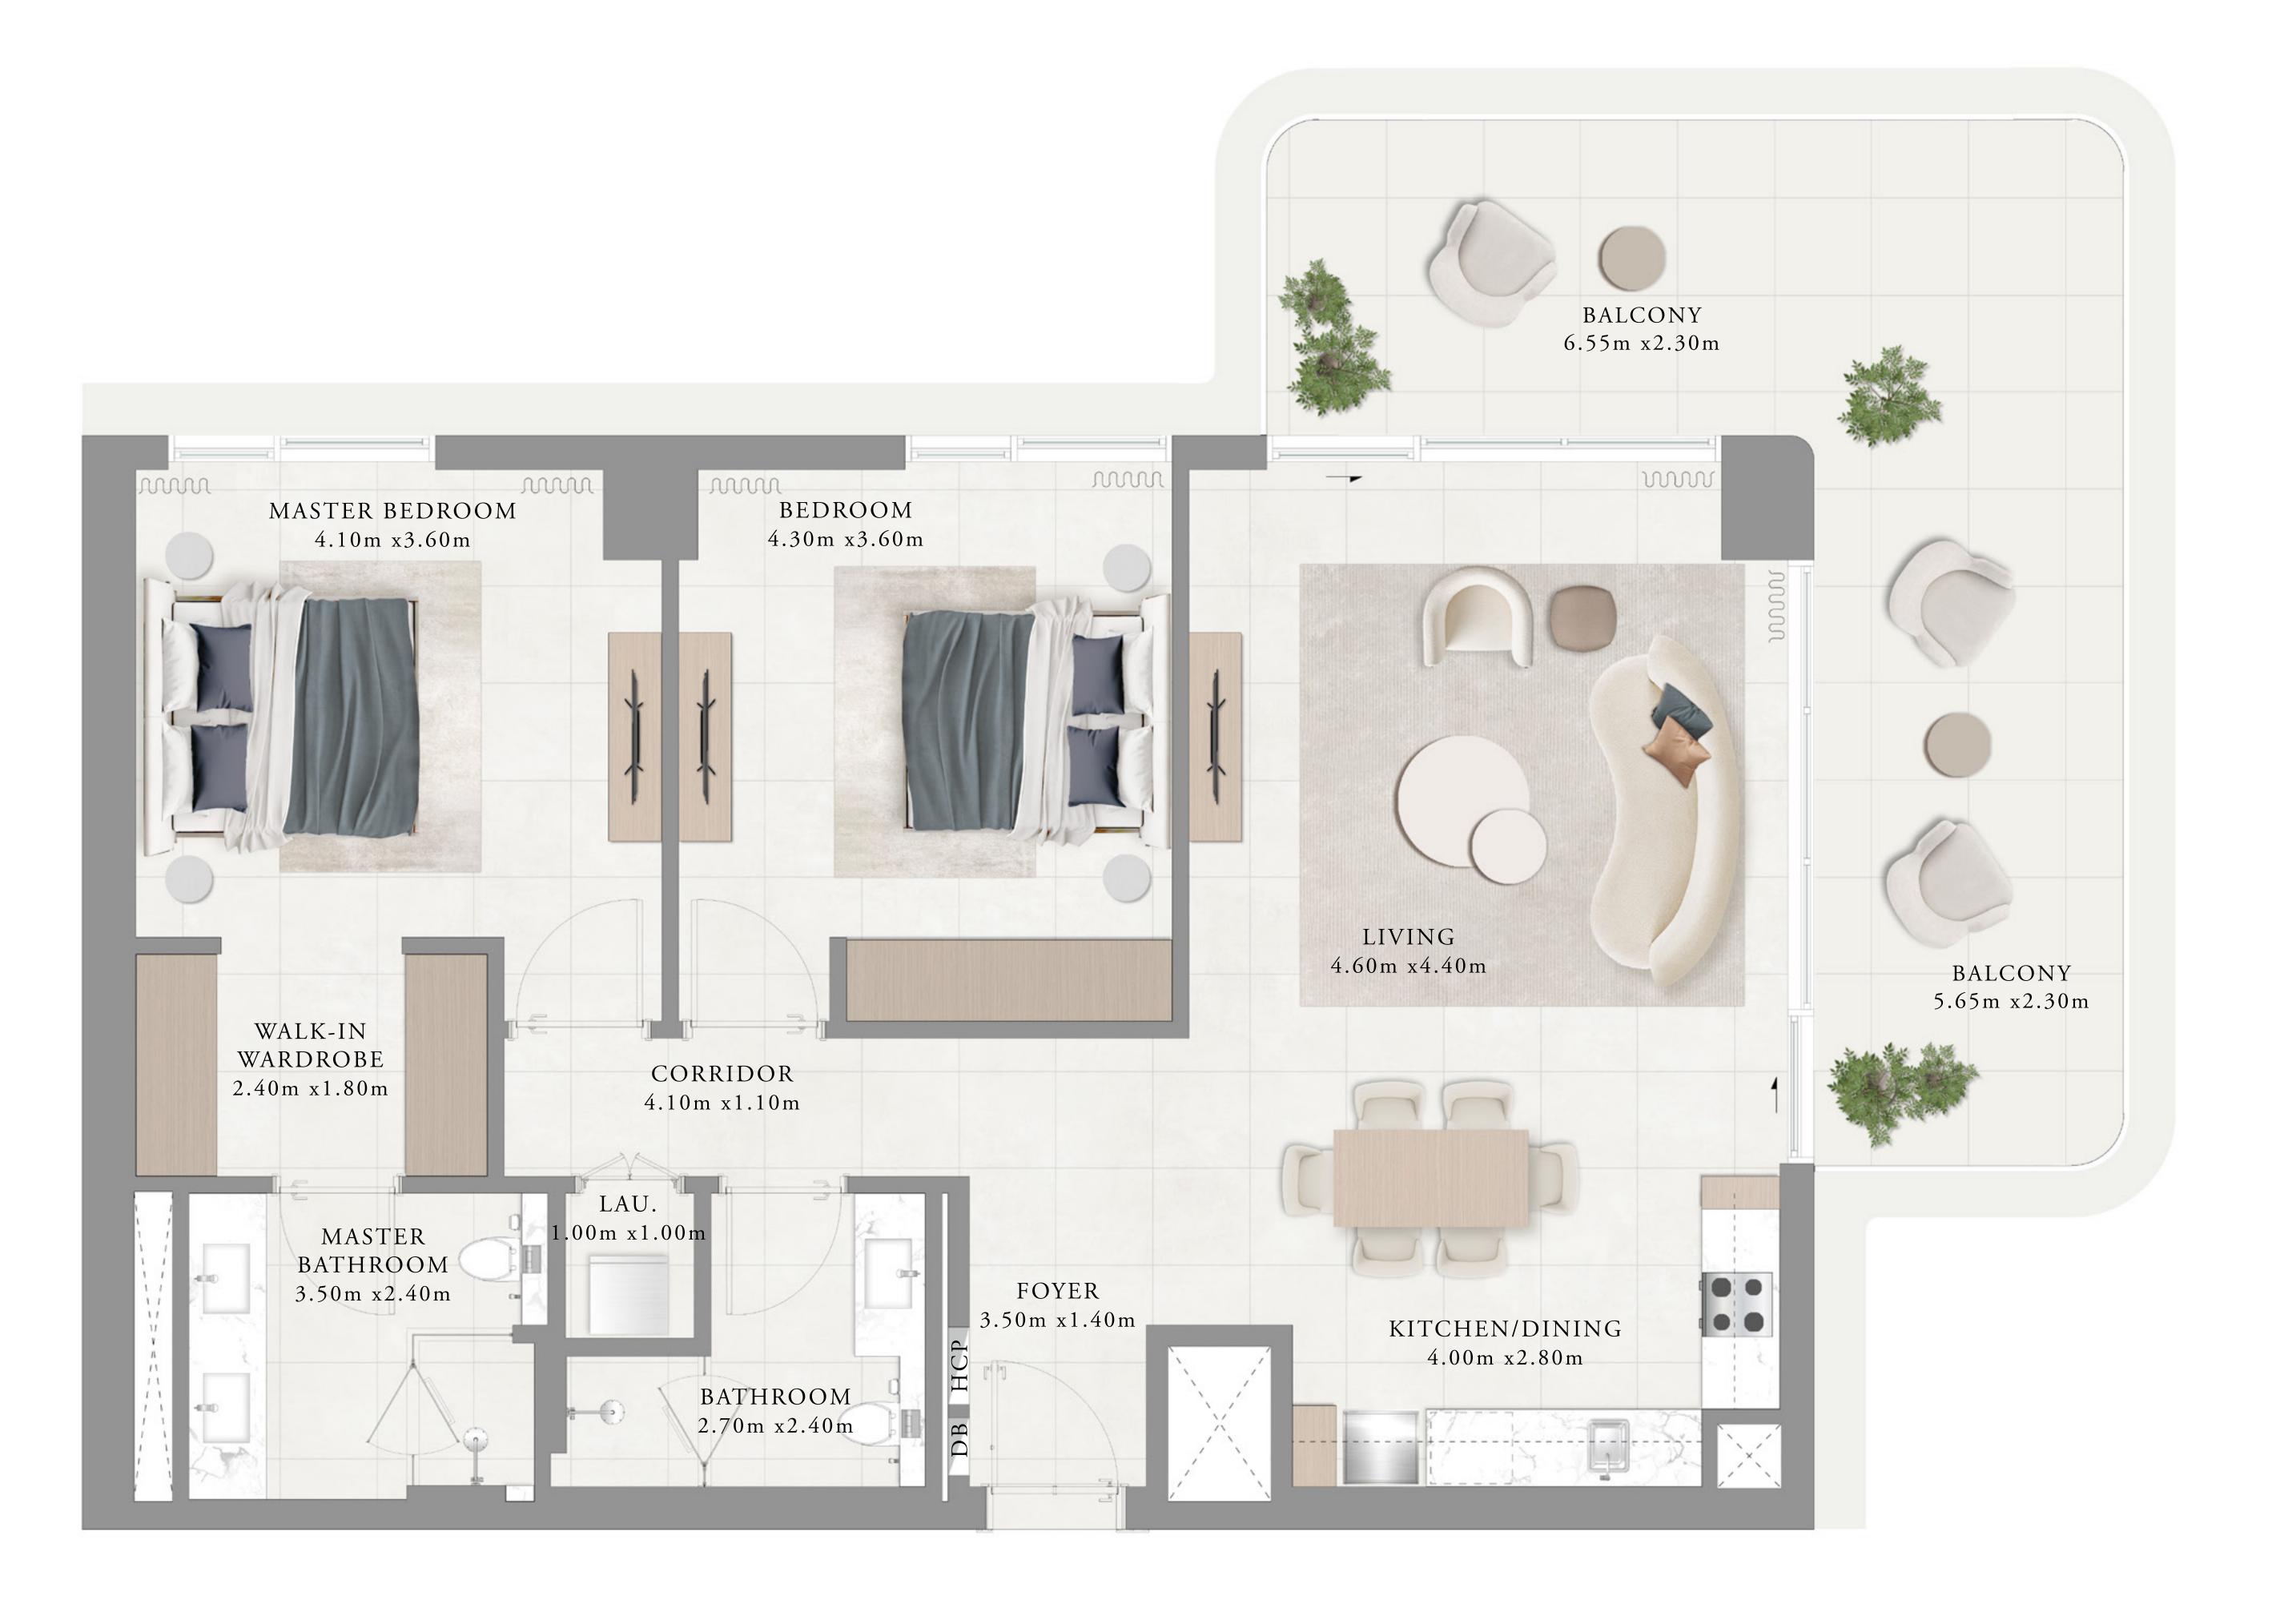

#### 1 BEDROOM-A

#### UNITS

P02, P05, P07, P09, 106, 109, 111, 113, 202, 206, 209, 211, 213, 302, 306, 309, 311, 313, 402, 406, 409, 411, 413, 502, 506, 509, 511, 513, 602, 606, 609, 611, 613, 702, 802

| SUITE AREA   | 68.20 SQ.M. | 734 |
|--------------|-------------|-----|
| BALCONY AREA | 7.45 SQ.M.  | 80  |
| TOTAL AREA   | 75.65 SQ.M. | 814 |
|              | UNITS       |     |
|              | 706, 806    |     |
| SUITE AREA   | 68.22 SQ.M. | 734 |
| BALCONY AREA | 7.45 SQ.M.  | 80. |
| TOTAL AREA   | 75.67 SQ.M. | 814 |

#### BEDROOM-A

MIRRORED

|       |         |      | UNITS      |      |       |          |
|-------|---------|------|------------|------|-------|----------|
| P06,  | P08,    | 110, | 112,       | 210, | 212,  | 310,     |
| 312,  | 410,    | 412, | 510,       | 512, | 610,  | 612,     |
| SUIT  | E AREA  |      | 68.20 SQ.  | Μ.   | 734.1 | 0 SQ.FT. |
| BALCO | NY AREA |      | 7.45 SQ.N  | Л.   | 80.19 | SQ.FT.   |
| ТОТА  | L AREA  |      | 75.65 SQ.3 | М.   | 814.2 | 9 SQ.FT. |
|       |         |      | UNITS      |      |       |          |
|       | 219,    | 319, | 419,       | 519, | 619   |          |
| SUIT  | E AREA  |      | 68.28 SQ.  | Μ.   | 734.9 | 6 SQ.FT. |
| BALCO | NY AREA |      | 7.43 SQ.N  | Л.   | 79.98 | SQ.FT.   |
| ТОТА  | L AREA  |      | 75.71 SQ.  | М.   | 814.9 | 4 SQ.FT. |