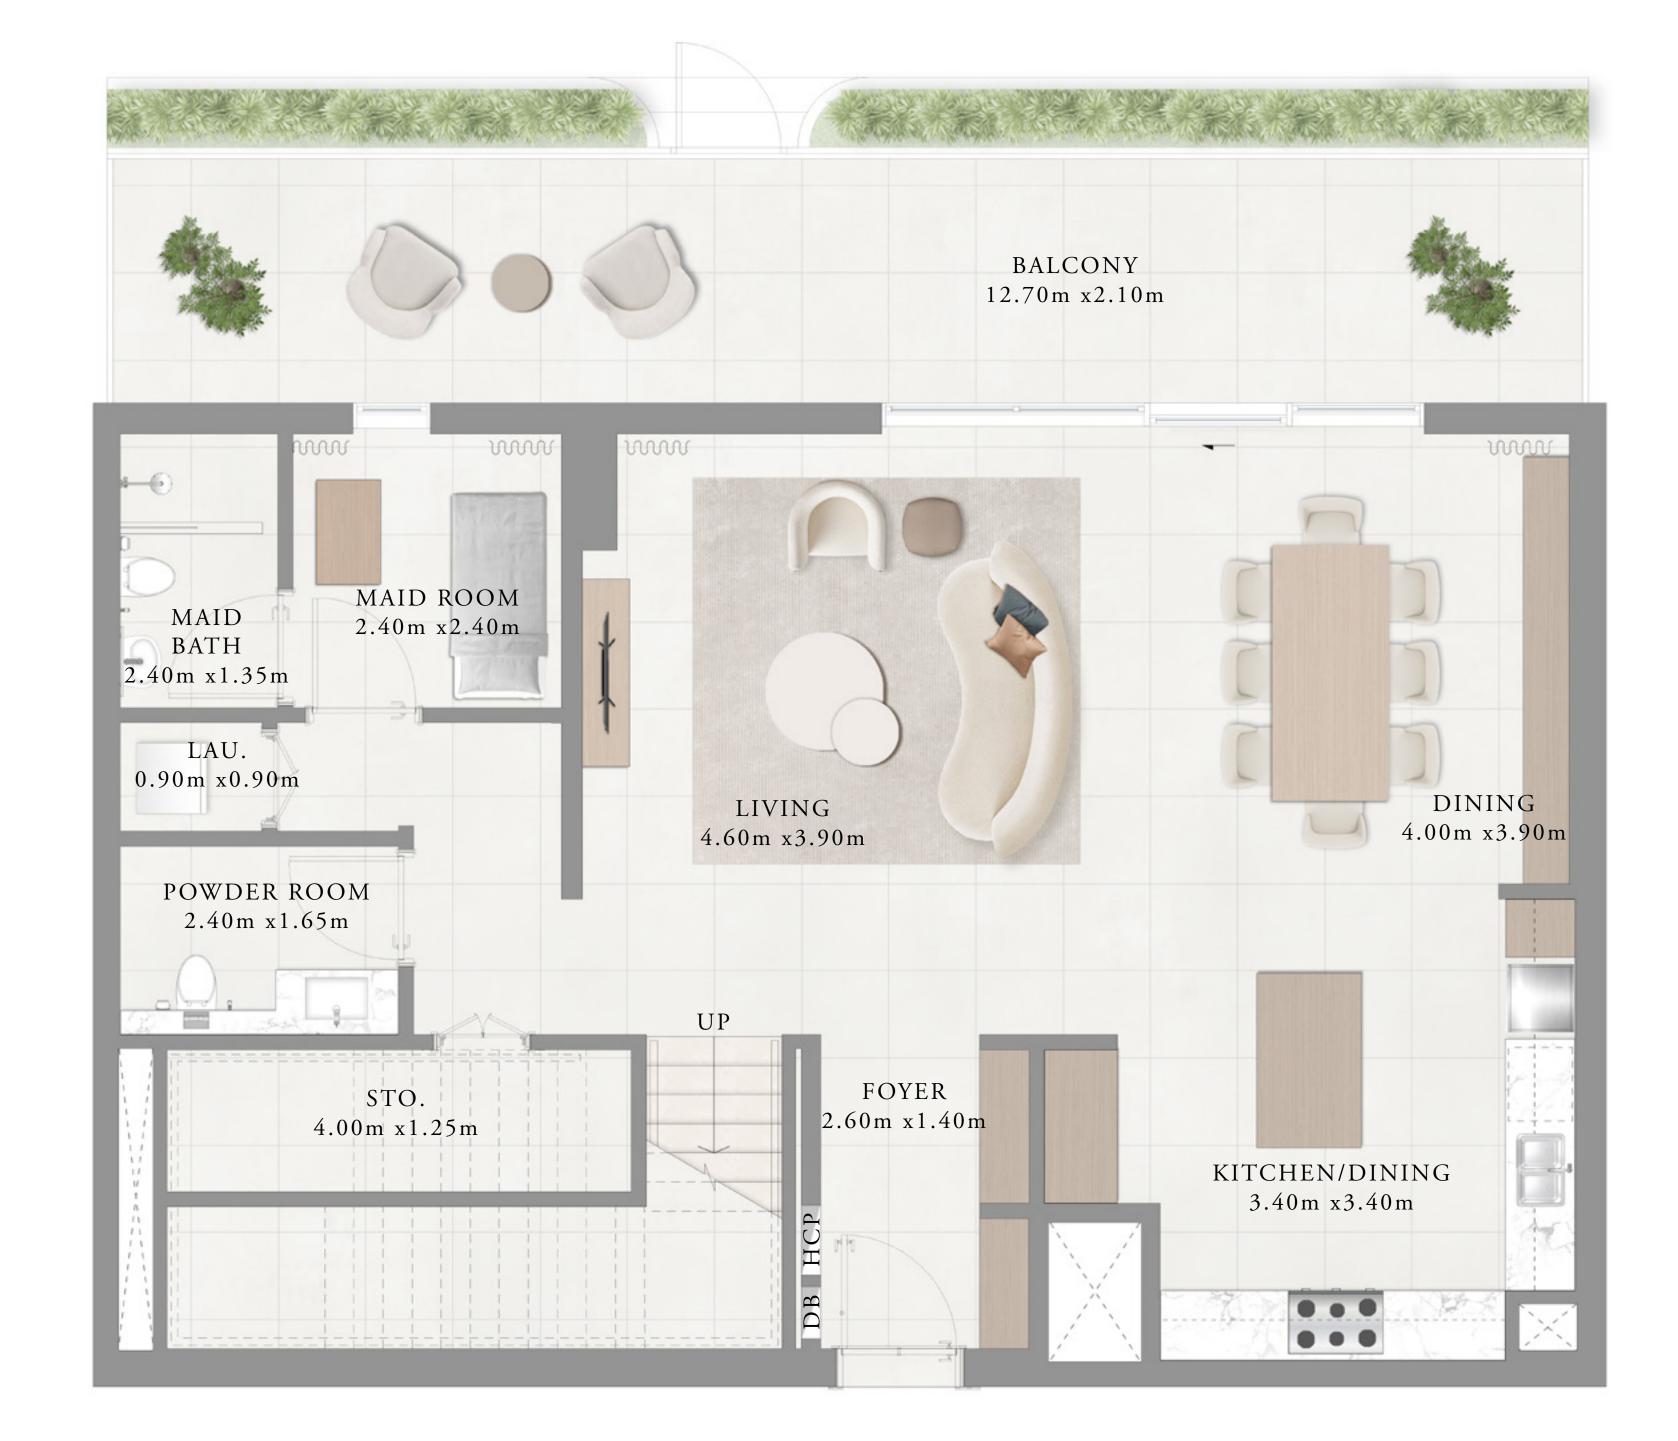

## DUPLEX TYPE 1

|              | UNITS        |     |
|--------------|--------------|-----|
|              | G D 0 1      |     |
| SUITE AREA   | 204.99 SQ.M. | 220 |
| BALCONY AREA | 52.69 SQ.M.  | 567 |
| TOTAL AREA   | 257.68 SQ.M. | 277 |

FLOOR PLAN 1. All dimensions are in imperial and metric, and measured from finish to finish excluding construction tolerances. 2. All materials, dimensions, and drawings are approximate only. 3. Information is subject to change without notice, at developer's absolute discretion. 4. Actual area may vary from the stated area. 5. Drawings not to scale. 6. All images used are for illustrative purposes only and do not represent the actual size, features, specifications, fittings, and furnishings. 7. The developer reserves the right to make revisions / alterations, at it's absolute discretion, without any liability whatsoever.

67.15 SQ.FT.

73.64 SQ.FT.