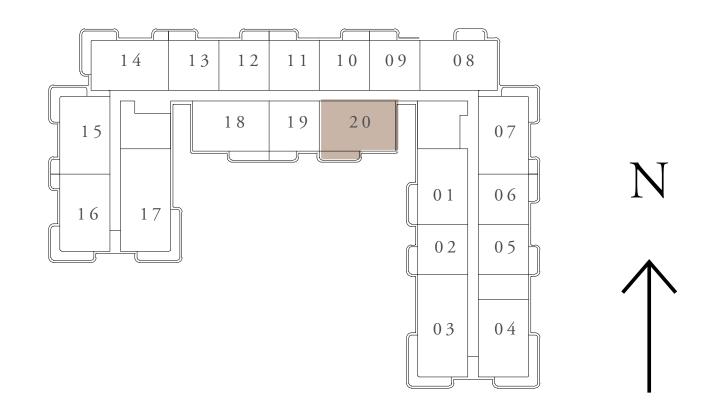

#### KEY PLAN

PODIUM

FLOOR PLAN 1. All dimensions are in imperial and metric, and measured from finish to finish excluding construction tolerances. 2. All materials, dimensions, and drawings are approximate only. 3. Information is subject to change without notice, at developer's absolute discretion. 4. Actual area may vary from the stated area. 5. Drawings not to scale. 6. All images used are for illustrative purposes only and do not represent the actual size, features, specifications, fittings, and furnishings. 7. The developer reserves the right to make revisions / alterations, at it's absolute discretion, without any liability whatsoever.