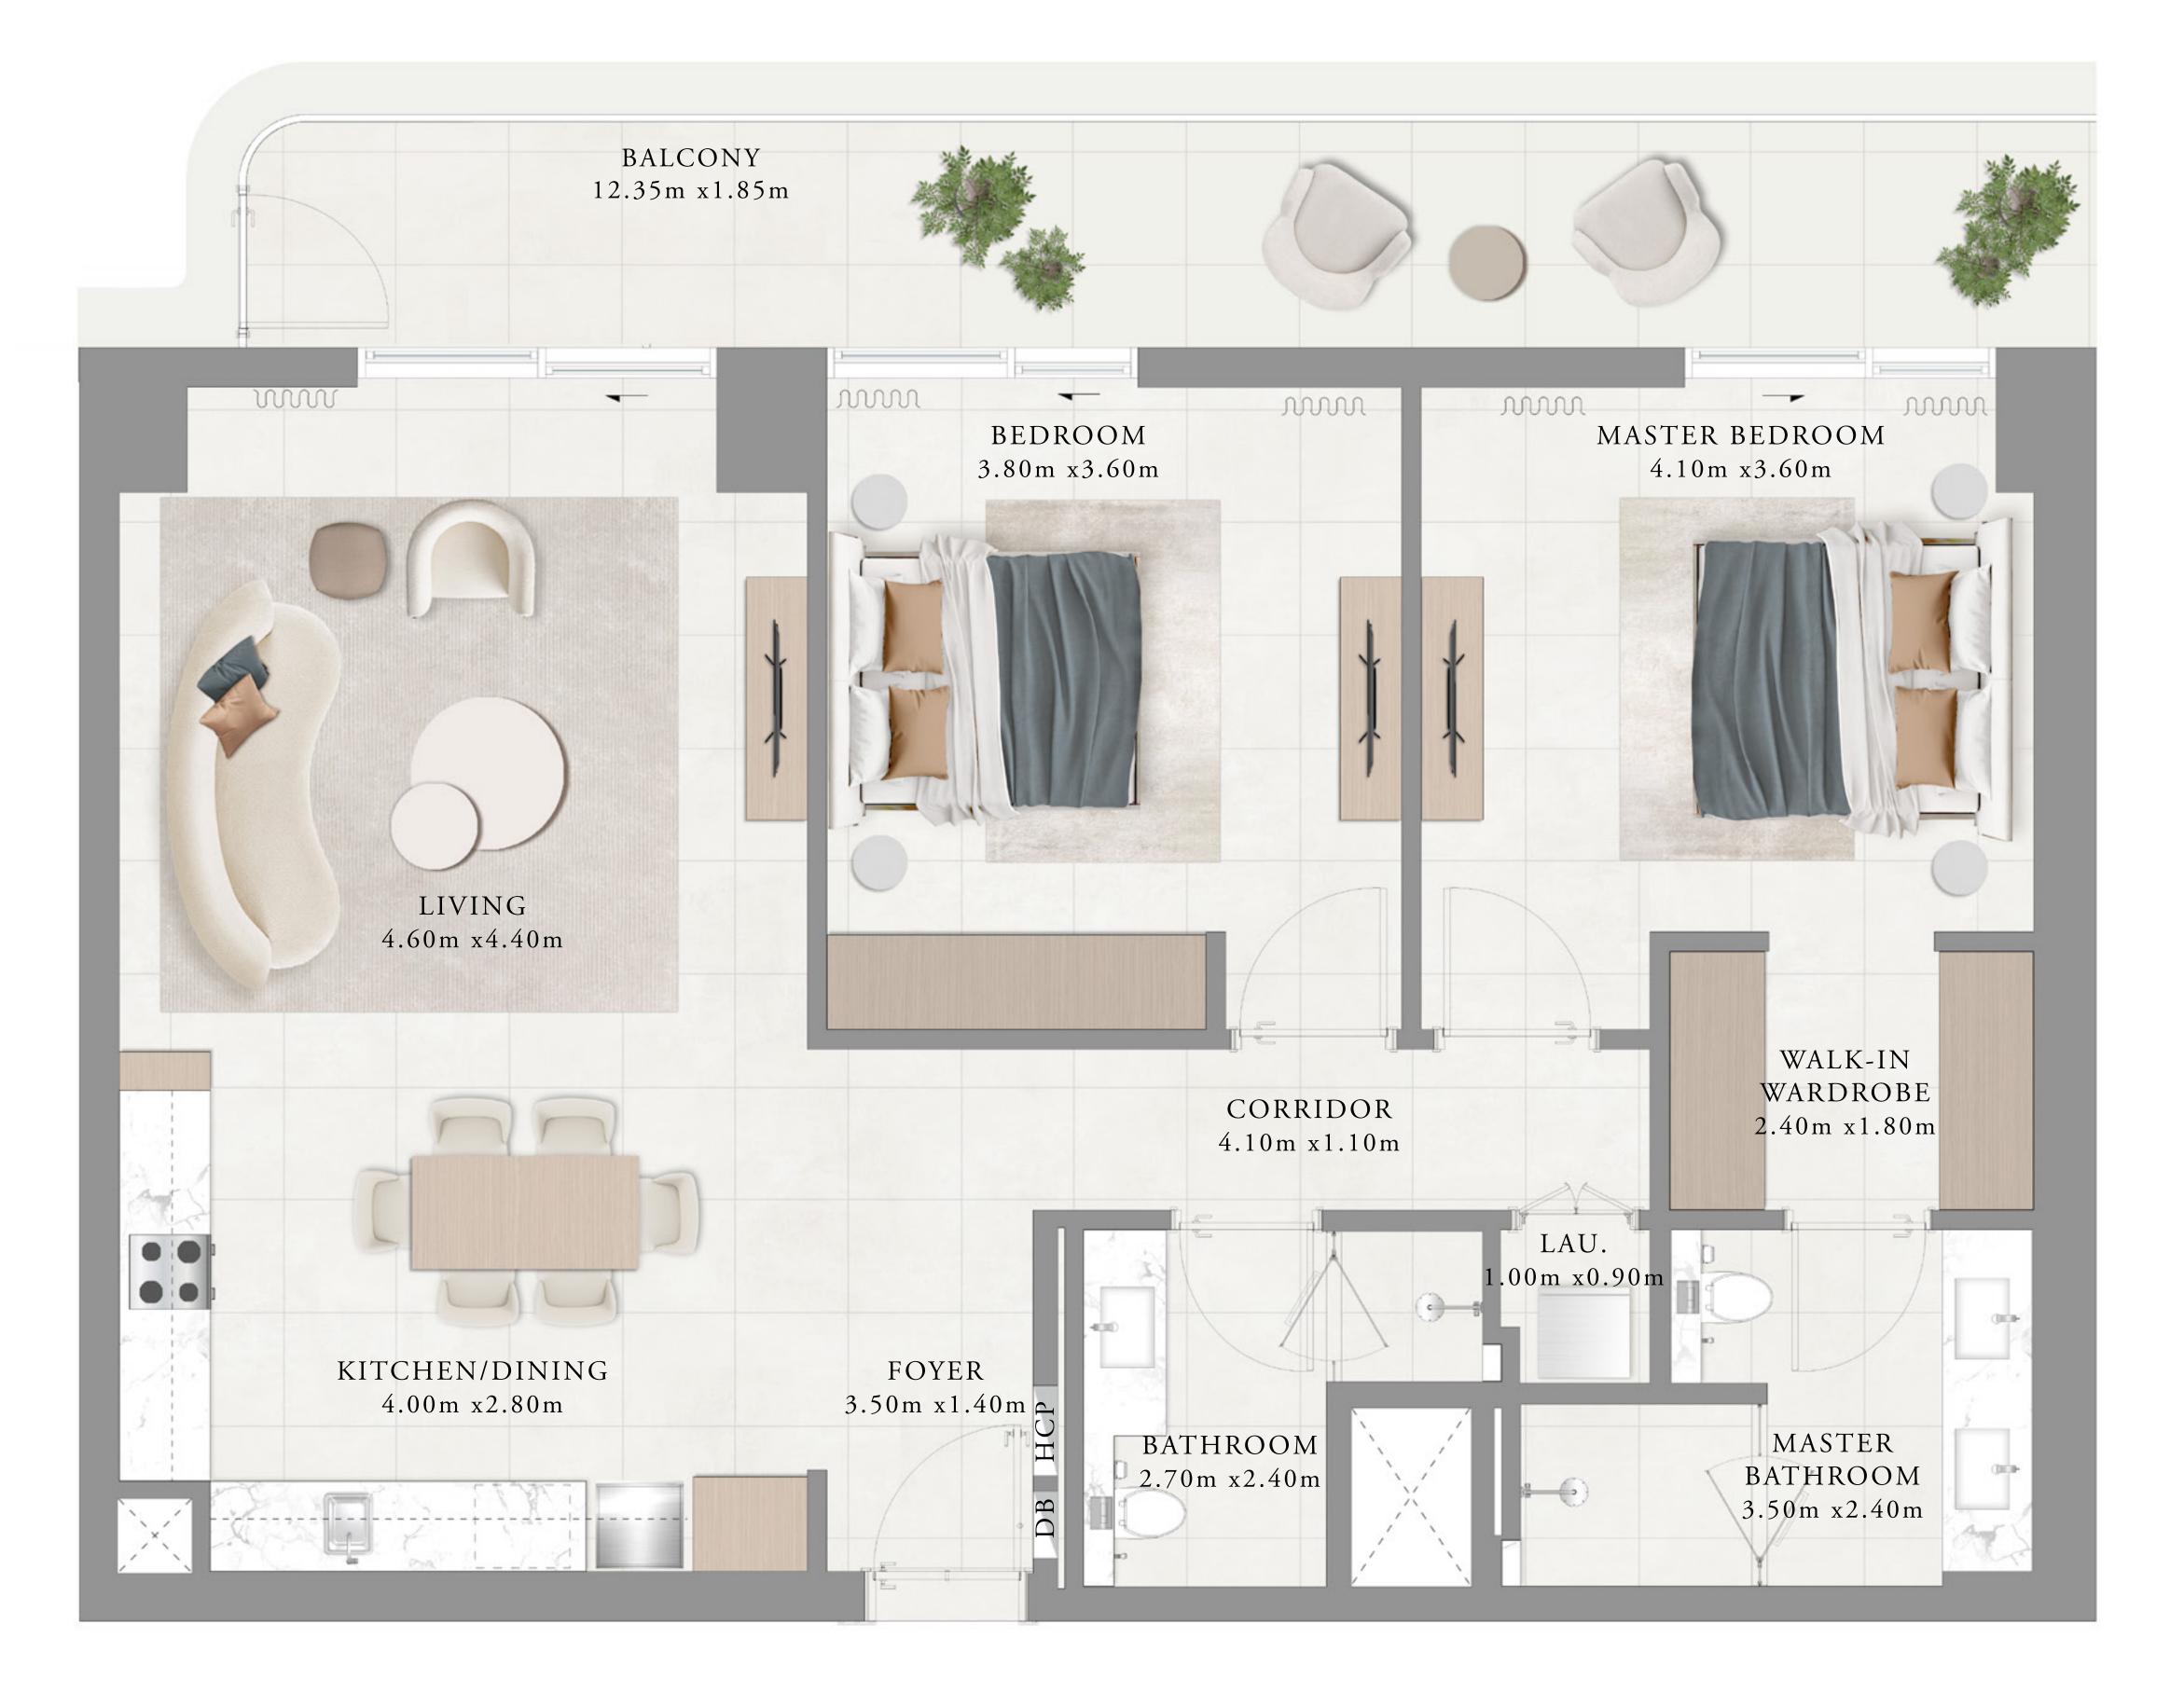

## **RASHID YACHTS & MARINA**

#### 1 BEDROOM-A

#### UNITS

P02, P05, P07, P09, 106, 109, 111, 113, 202, 206, 209, 211, 213, 302, 306, 309, 311, 313, 402, 406, 409, 411, 413, 502, 506, 509, 511, 513, 602, 606, 609, 611, 613, 702, 802

| SUITE AREA   | 68.20 SQ.M. | 734 |
|--------------|-------------|-----|
| BALCONY AREA | 7.45 SQ.M.  | 80  |
| TOTAL AREA   | 75.65 SQ.M. | 814 |
|              | UNITS       |     |
|              | 706, 806    |     |
| SUITE AREA   | 68.22 SQ.M. | 734 |
| BALCONY AREA | 7.45 SQ.M.  | 80. |
| TOTAL AREA   | 75.67 SQ.M. | 814 |

#### BEDROOM-A

MIRRORED

|       |         |      | UNITS      |      |       |          |
|-------|---------|------|------------|------|-------|----------|
| P06,  | P08,    | 110, | 112,       | 210, | 212,  | 310,     |
| 312,  | 410,    | 412, | 510,       | 512, | 610,  | 612,     |
| SUIT  | E AREA  |      | 68.20 SQ.  | Μ.   | 734.1 | 0 SQ.FT. |
| BALCO | NY AREA |      | 7.45 SQ.N  | Л.   | 80.19 | SQ.FT.   |
| ТОТА  | L AREA  |      | 75.65 SQ.3 | М.   | 814.2 | 9 SQ.FT. |
|       |         |      | UNITS      |      |       |          |
|       | 219,    | 319, | 419,       | 519, | 619   |          |
| SUIT  | E AREA  |      | 68.28 SQ.  | Μ.   | 734.9 | 6 SQ.FT. |
| BALCO | NY AREA |      | 7.43 SQ.N  | Л.   | 79.98 | SQ.FT.   |
| ТОТА  | L AREA  |      | 75.71 SQ.  | М.   | 814.9 | 4 SQ.FT. |