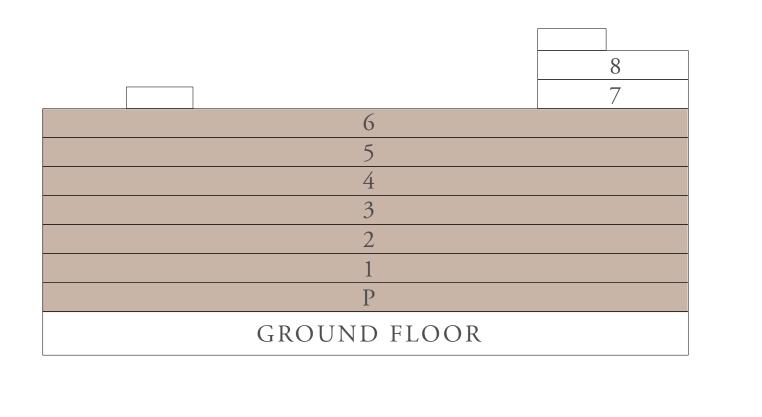

notice, at developer's absolute discretion. 4. Actual area may vary from the stated area. 5. Drawings not to scale. 6. All images used are for illustrative purposes only and do not represent the actual size, features, specifications, fittings, and furnishings. 7. The developer reserves the right to make revisions / alterations, at it's absolute discretion, without any liability whatsoever.

30.32 SQ.FT.

97.19 SQ.FT.

27.51 SQ.FT.



LEVEL 1

LEVEL 2ND TO 6TH







## 2 BEDROOM-C

| UNITS  |        |         |         |     |     |
|--------|--------|---------|---------|-----|-----|
| P04, 1 | 0.8 20 | 0.8 3.0 | 8 / 0.8 | 508 | 608 |

| 104.35 SQ.M. | 112        |
|--------------|------------|
| 7.99 SQ.M.   | 86         |
| 112.34 SQ.M. | 120        |
|              | 7.99 SQ.M. |









PODIUM

FLOOR PLAN 1. All dimensions are in imperial and metric, and measured from finish to finish excluding construction tolerances. 2. All materials, dimensions, and drawings are approximate only. 3. Information is subject to change without notice, at developer's absolute discretion. 4. Actual area may vary from the stated area. 5. Drawings not to scale. 6. All images used are for illustrative purposes only and do not represent the actual size, features, specifications, fittings, and furnishings. 7. The developer reserves the right to make revisions / alterations, at it's absolute discretion, without any liability whatsoever.

23.21 SQ.FT.

36.00SQ.FT.

209.22 SQ.FT.



LEVEL 1

LEVEL 2ND TO 6TH





## 2 BEDROOM-D

|              | UNITS                      |