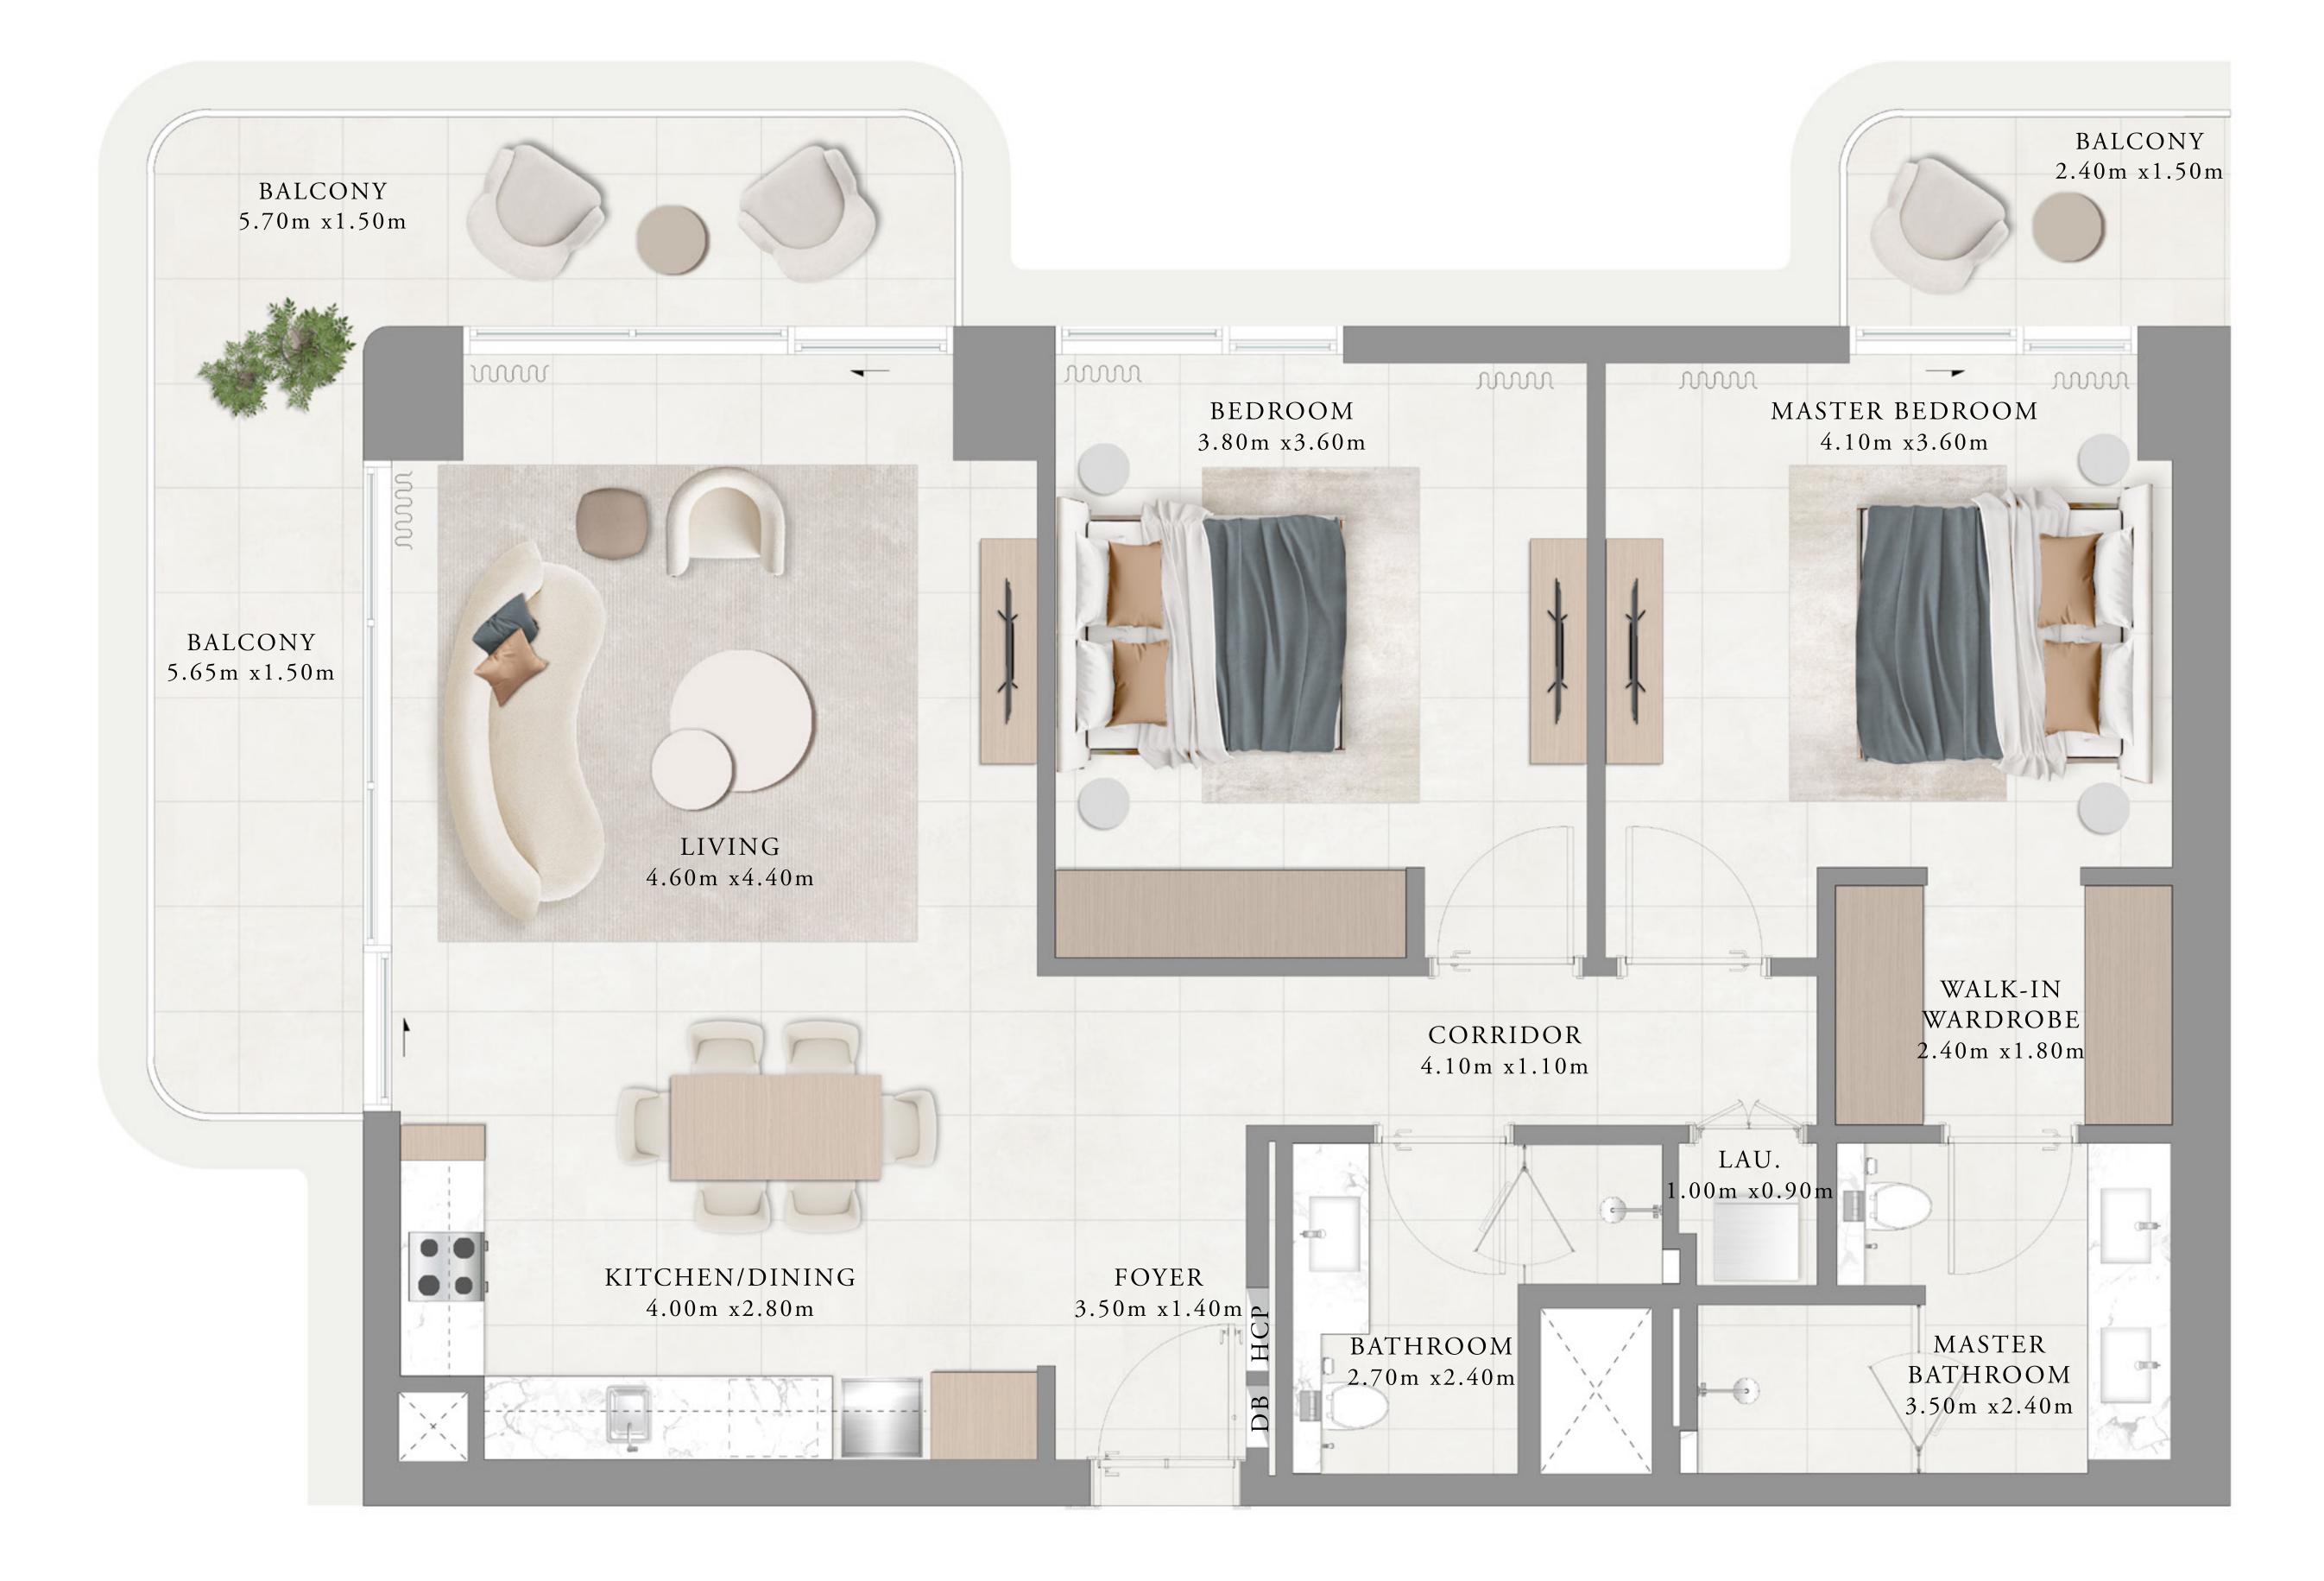

## 2 BEDROOM-A

|   |              | UNITS          |     |  |  |  |  |
|---|--------------|----------------|-----|--|--|--|--|
|   | 216,         | 316, 416, 516, | 616 |  |  |  |  |
|   | SUITE AREA   | 105.07 SQ.M.   | 113 |  |  |  |  |
| - | BALCONY AREA | 22.15 SQ.M.    | 238 |  |  |  |  |
| - | TOTAL AREA   | 127.22 SQ.M.   | 136 |  |  |  |  |
|   |              |                |     |  |  |  |  |