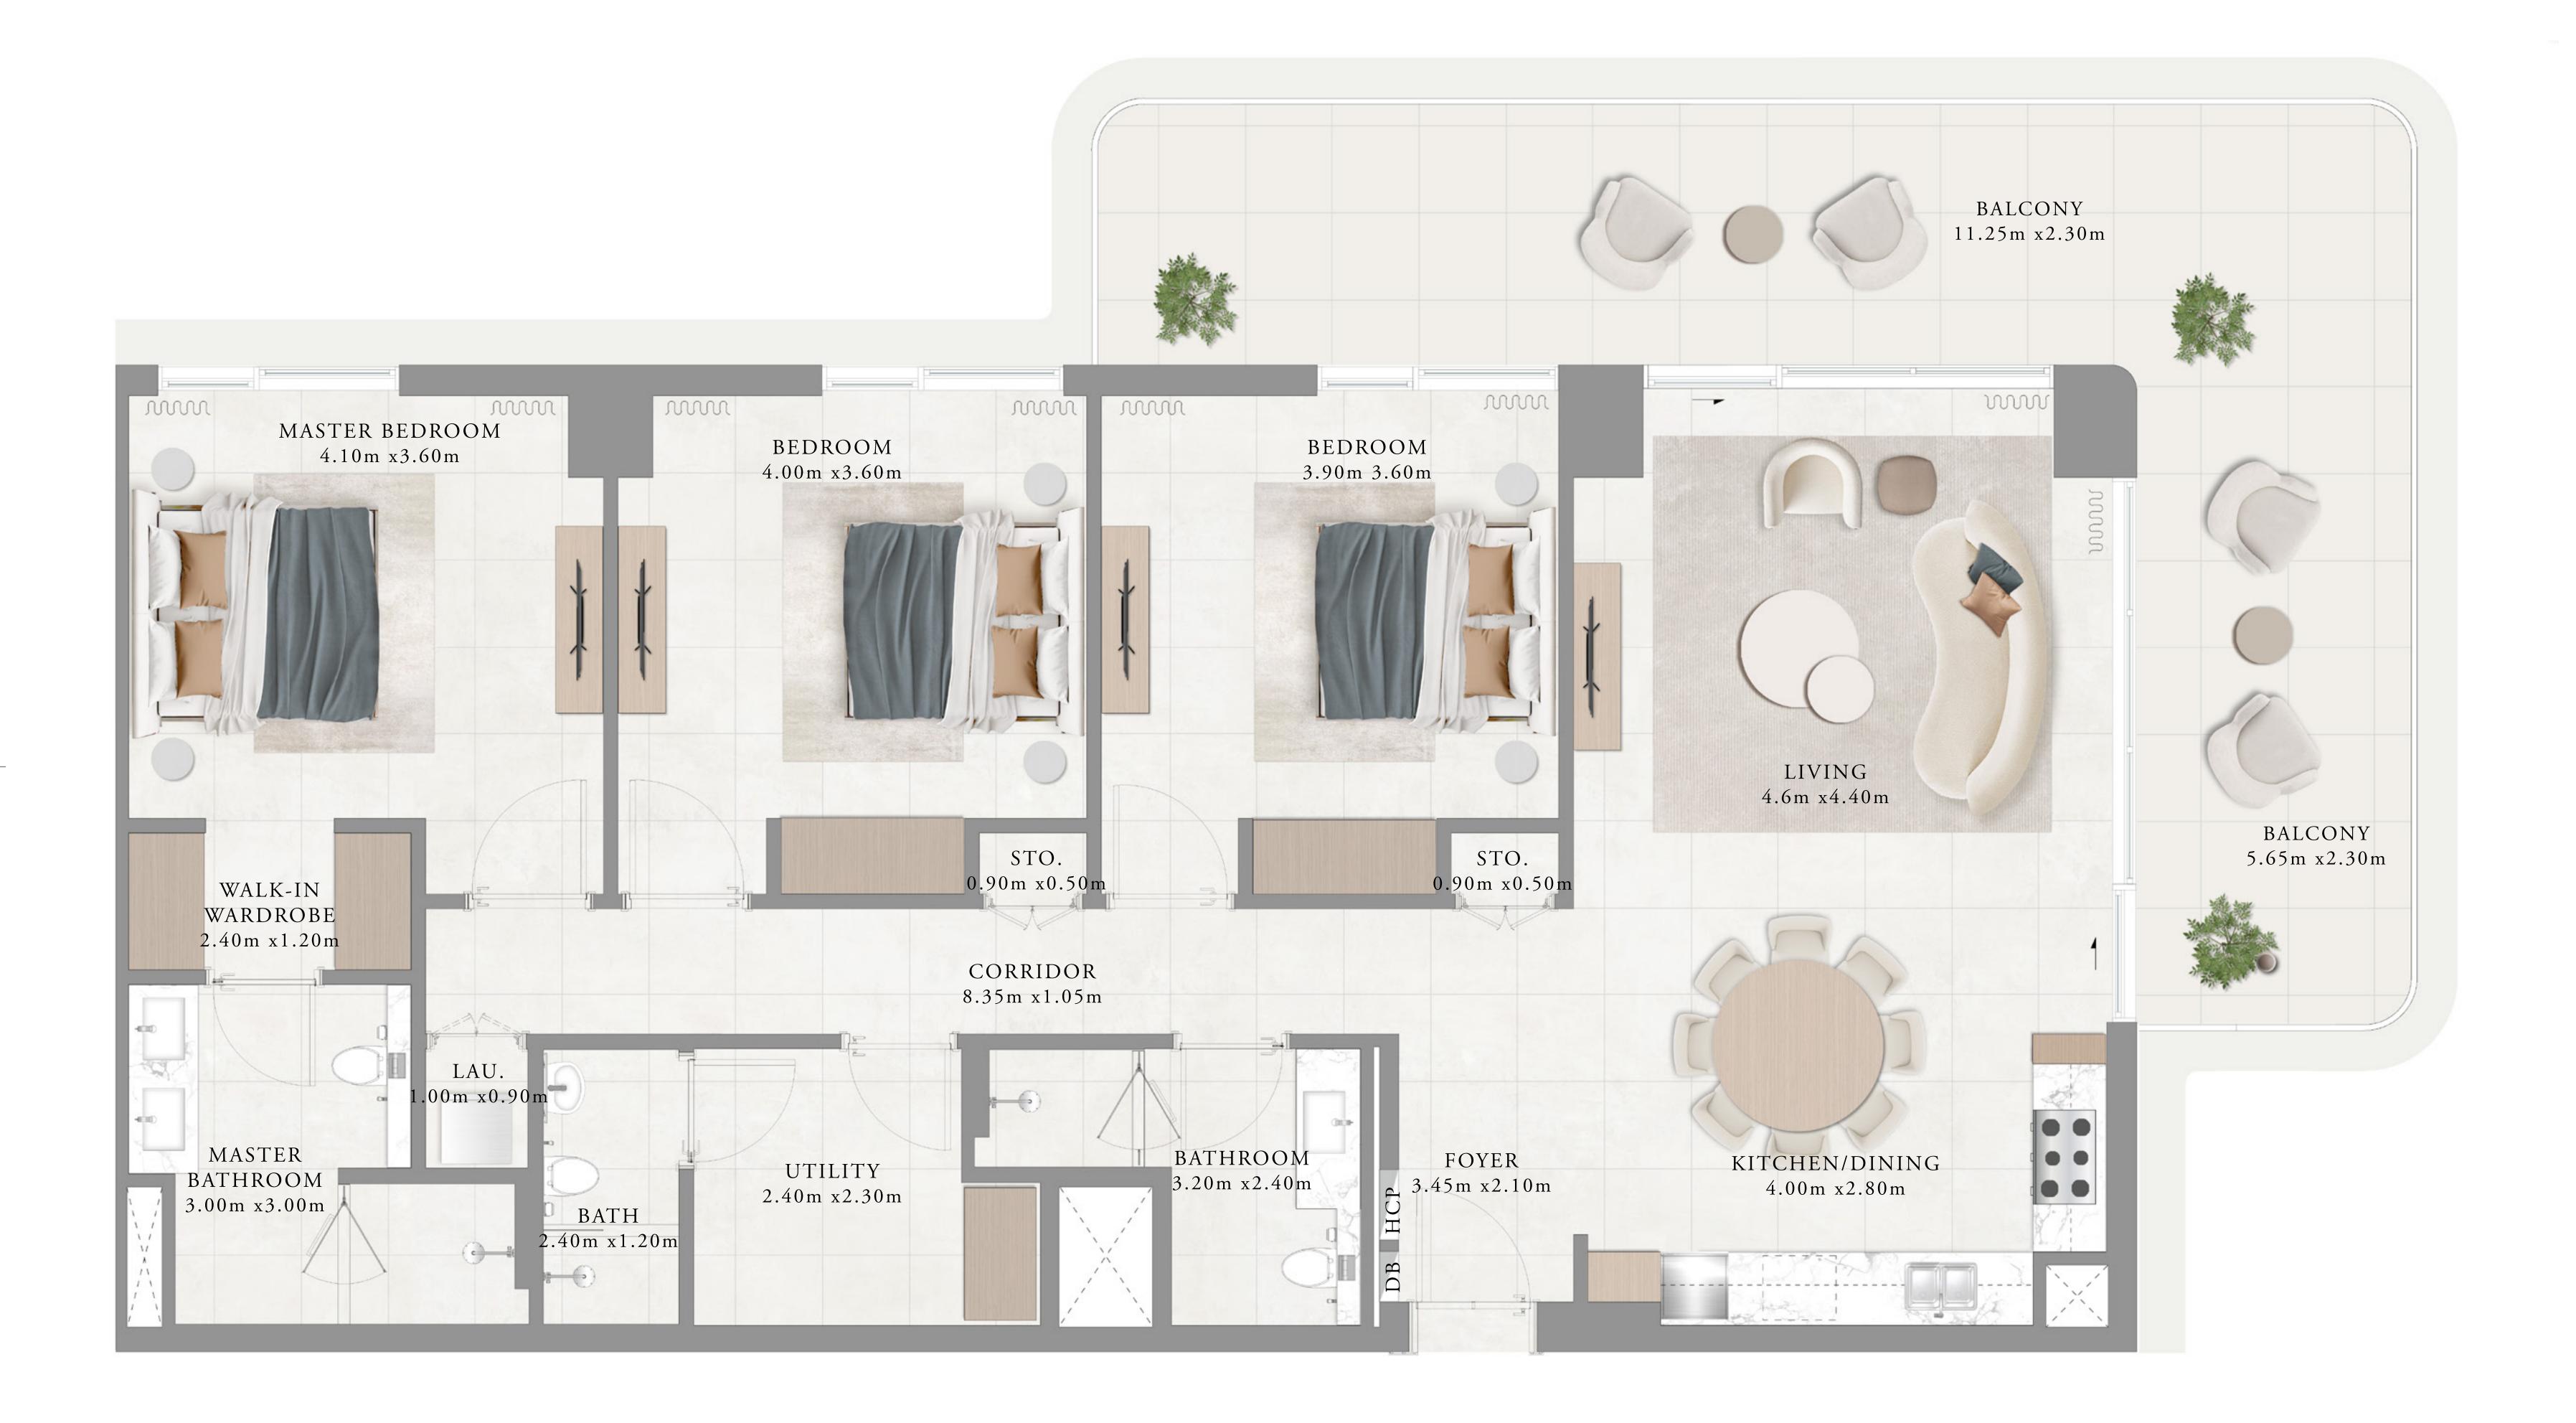

# Bayline

# FLOOR PLAN

## **RASHID YACHTS & MARINA**

#### 1 BEDROOM-A

#### UNITS

P02, P05, P07, P09, 106, 109, 111, 113, 202, 206, 209, 211, 213, 302, 306, 309, 311, 313, 402, 406, 409, 411, 413, 502, 506, 509, 511, 513, 602, 606, 609, 611, 613, 702, 802

| SUITE AREA   | 68.20 SQ.M. | 734 |
|--------------|-------------|-----|
| BALCONY AREA | 7.45 SQ.M.  | 80  |
| TOTAL AREA   | 75.65 SQ.M. | 814 |
|              | UNITS       |     |
|              | 706, 806    |     |
| SUITE AREA   | 68.22 SQ.M. | 734 |
| BALCONY AREA | 7.45 SQ.M.  | 80. |
| TOTAL AREA   | 75.67 SQ.M. | 814 |