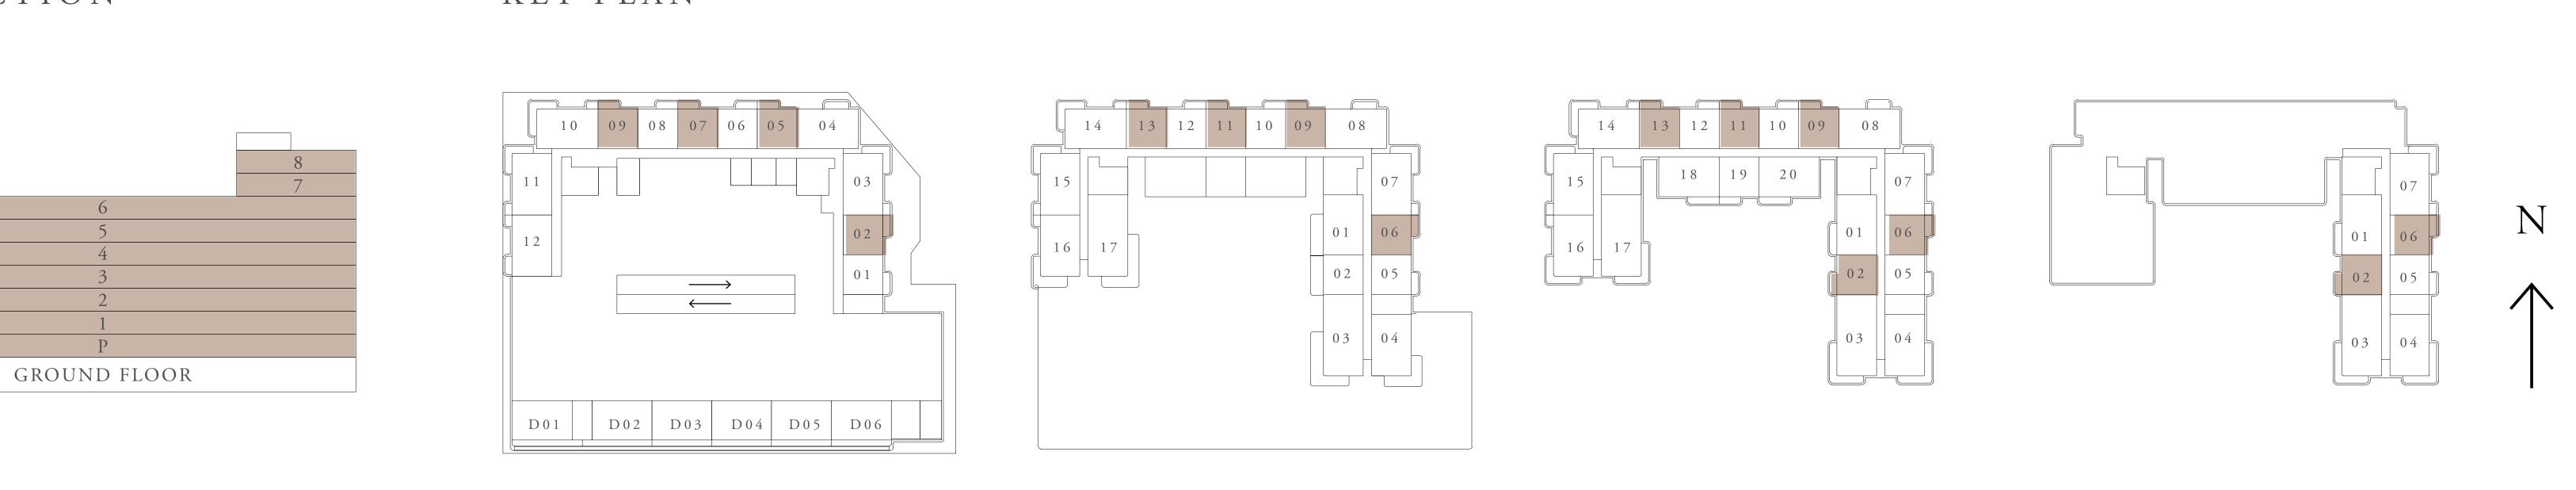

#### 1 BEDROOM-A

#### UNITS

P02, P05, P07, P09, 106, 109, 111, 113, 202, 206, 209, 211, 213, 302, 306, 309, 311, 313, 402, 406, 409, 411, 413, 502, 506, 509, 511, 513, 602, 606, 609, 611, 613, 702, 802

| SUITE AREA   | 68.20 SQ.M. | 734 |
|--------------|-------------|-----|
| BALCONY AREA | 7.45 SQ.M.  | 80  |
| TOTAL AREA   | 75.65 SQ.M. | 814 |
|              | UNITS       |     |
|              | 706, 806    |     |
| SUITE AREA   | 68.22 SQ.M. | 734 |
| BALCONY AREA | 7.45 SQ.M.  | 80. |
| TOTAL AREA   | 75.67 SQ.M. | 814 |

#### KEY SECTION

6

5

4

#### KEY PLAN

PODIUM

FLOOR PLAN 1. All dimensions are in imperial and metric, and measured from finish to finish excluding construction tolerances. 2. All materials, dimensions, and drawings are approximate only. 3. Information is subject to change without notice, at developer's absolute discretion. 4. Actual area may vary from the stated area. 5. Drawings not to scale. 6. All images used are for illustrative purposes only and do not represent the actual size, features, specifications, fittings, and furnishings. 7. The developer reserves the right to make revisions / alterations, at it's absolute discretion, without any liability whatsoever.