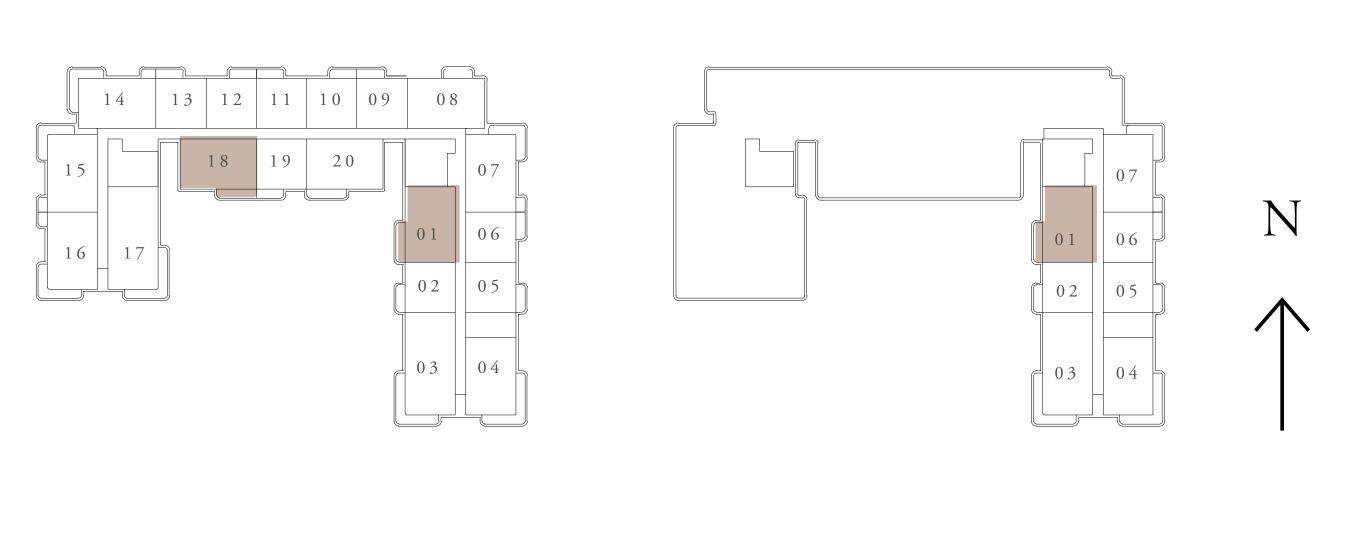

#### KEY PLAN

PODIUM

FLOOR PLAN 1. All dimensions are in imperial and metric, and measured from finish to finish excluding construction tolerances. 2. All materials, dimensions, and drawings are approximate only. 3. Information is subject to change without notice, at developer's absolute discretion. 4. Actual area may vary from the stated area. 5. Drawings not to scale. 6. All images used are for illustrative purposes only and do not represent the actual size, features, specifications, fittings, and furnishings. 7. The developer reserves the right to make revisions / alterations, at it's absolute discretion, without any liability whatsoever.