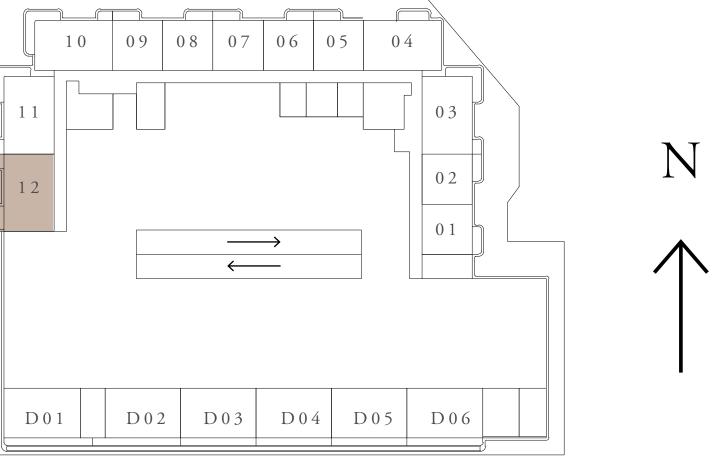

#### KEY PLAN

PODIUM

FLOOR PLAN 1. All dimensions are in imperial and metric, and measured from finish to finish excluding construction tolerances. 2. All materials, dimensions, and drawings are approximate only. 3. Information is subject to change without notice, at developer's absolute discretion. 4. Actual area may vary from the stated area. 5. Drawings not to scale. 6. All images used are for illustrative purposes only and do not represent the actual size, features, specifications, fittings, and furnishings. 7. The developer reserves the right to make revisions / alterations, at it's absolute discretion, without any liability whatsoever.