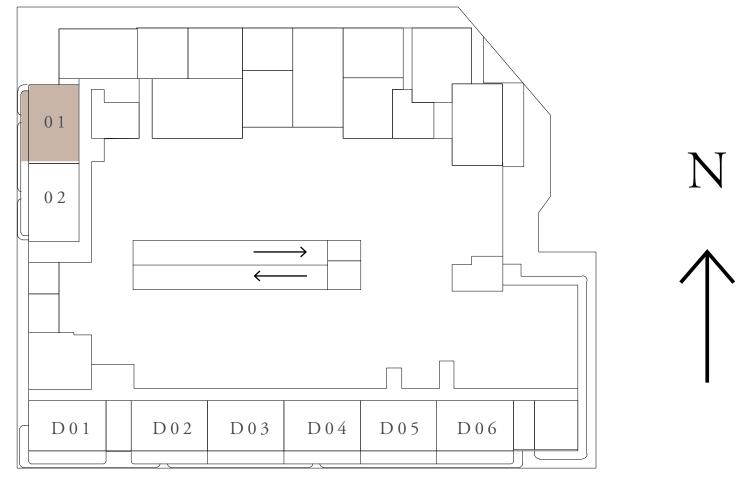

#### KEY PLAN

PODIUM

FLOOR PLAN 1. All dimensions are in imperial and metric, and measured from finish to finish excluding construction tolerances. 2. All materials, dimensions, and drawings are approximate only. 3. Information is subject to change without notice, at developer's absolute discretion. 4. Actual area may vary from the stated area. 5. Drawings not to scale. 6. All images used are for illustrative purposes only and do not represent the actual size, features, specifications, fittings, and furnishings. 7. The developer reserves the right to make revisions / alterations, at it's absolute discretion, without any liability whatsoever.