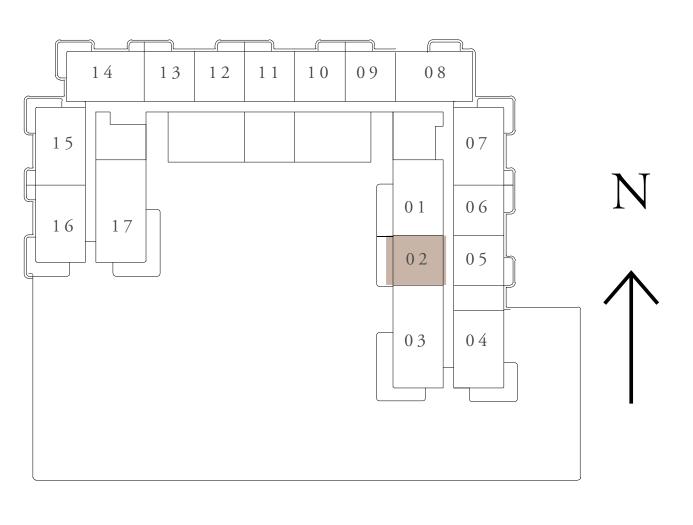

KEY SECTION

LEVEL 1

FLOOR PLAN 1. All dimensions are in imperial and metric, and measured from finish to finish excluding construction tolerances. 2. All materials, dimensions, and drawings are approximate only. 3. Information is subject to change without notice, at developer's absolute discretion. 4. Actual area may vary from the stated area. 5. Drawings not to scale. 6. All images used are for illustrative purposes only and do not represent the actual size, features, specifications, fittings, and furnishings. 7. The developer reserves the right to make revisions / alterations, at it's absolute discretion, without any liability whatsoever.