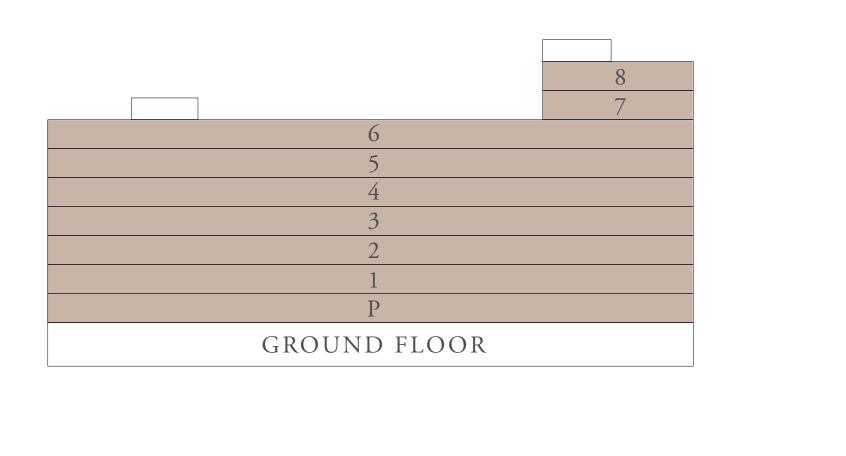

e for illustrative purposes only and do not represent the actual size, features, specifications, fittings, and furnishings. 7. The developer reserves the right to make revisions / alterations, at it's absolute discretion, without any liability whatsoever.

30.96 SQ.FT.

38.42 SQ.FT.

69.38 SQ.FT.







#### 2 BEDROOM-B

|       | UNITS   |      |        |         |      |     |
|-------|---------|------|--------|---------|------|-----|
| P03,  | P10,    | 107, | 114,   | 207,    | 214, | 30  |
| 407,  | 414,    | 507, | 514,   | 607,    | 614, | 70  |
| SUIT  | TE AREA |      | 105.0  | 1 SQ.M. |      | 113 |
| BALCO | ONY ARE | EA   | 18.32  | 2 SQ.M. |      | 197 |
| ТОТ   | AL AREA | ~    | 123.33 | 3 SQ.M. |      | 132 |
|       |         |      |        |         |      |     |









PODIUM

FLOOR PLAN 1. All dimensions are in imperial and metric, and measured from finish to finish excluding construction tolerances. 2. All materials, dimensions, and drawings are approximate only. 3. Information is subject to change without notice, at developer's absolute discretion. 4. Actual area may vary from the stated area. 5. Drawings not to scale. 6. All images used are for illustrative purposes only and do not represent the actual size, features, specifications, fittings, and furnishings. 7. The developer reserves the right to make revisions / alterations, at it's absolute discretion, without any liability whatsoever.

07, 314,

707, 807

130.32 SQ.FT.

97.19 SQ.FT.

327.51 SQ.FT.



LEVEL 1

LEVEL 2ND TO 6TH





#### 2 BEDROOM-B

MIRRORED

#### UNITS

P11, 115, 215, 315, 4