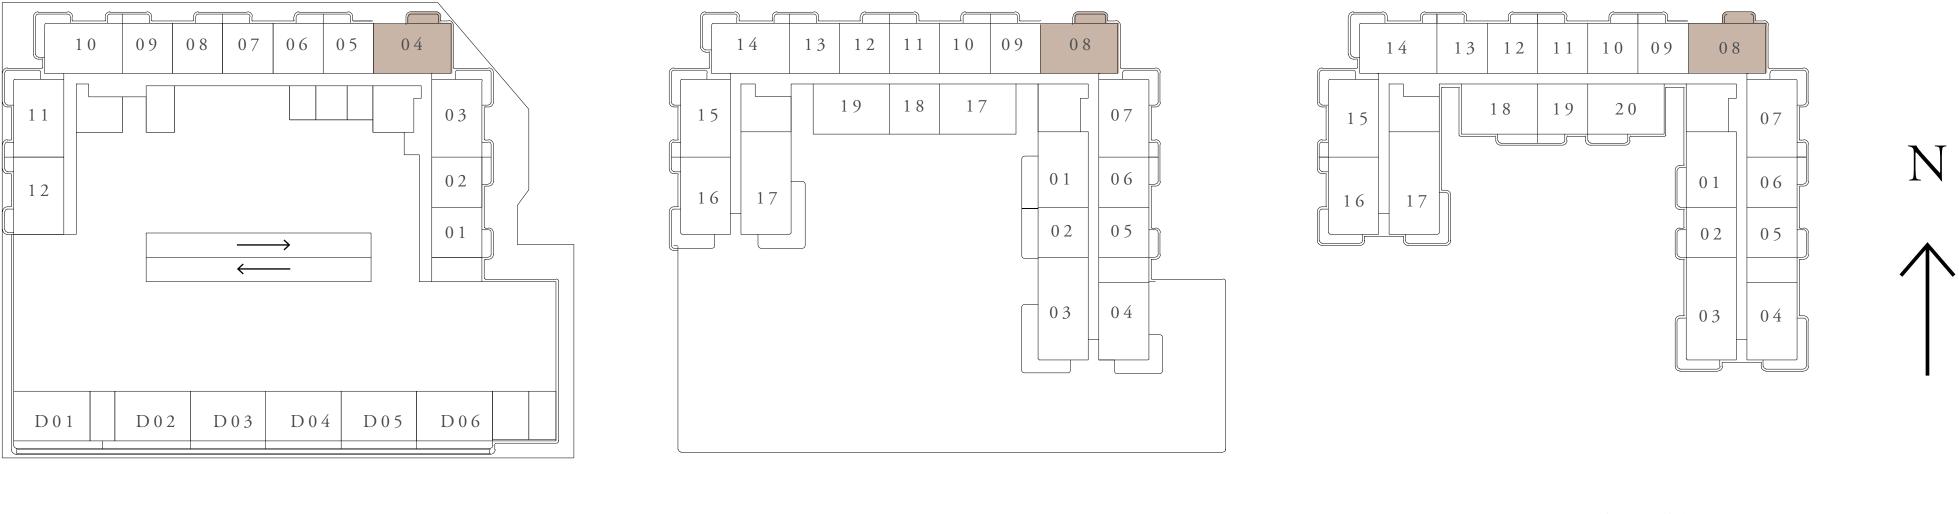

#### KEY PLAN

PODIUM

FLOOR PLAN 1. All dimensions are in imperial and metric, and measured from finish to finish excluding construction tolerances. 2. All materials, dimensions, and drawings are approximate only. 3. Information is subject to change without notice, at developer's absolute discretion. 4. Actual area may vary from the stated area. 5. Drawings not to scale. 6. All images used are for illustrative purposes only and do not represent the actual size, features, specifications, fittings, and furnishings. 7. The developer reserves the right to make revisions / alterations, at it's absolute discretion, without any liability whatsoever.