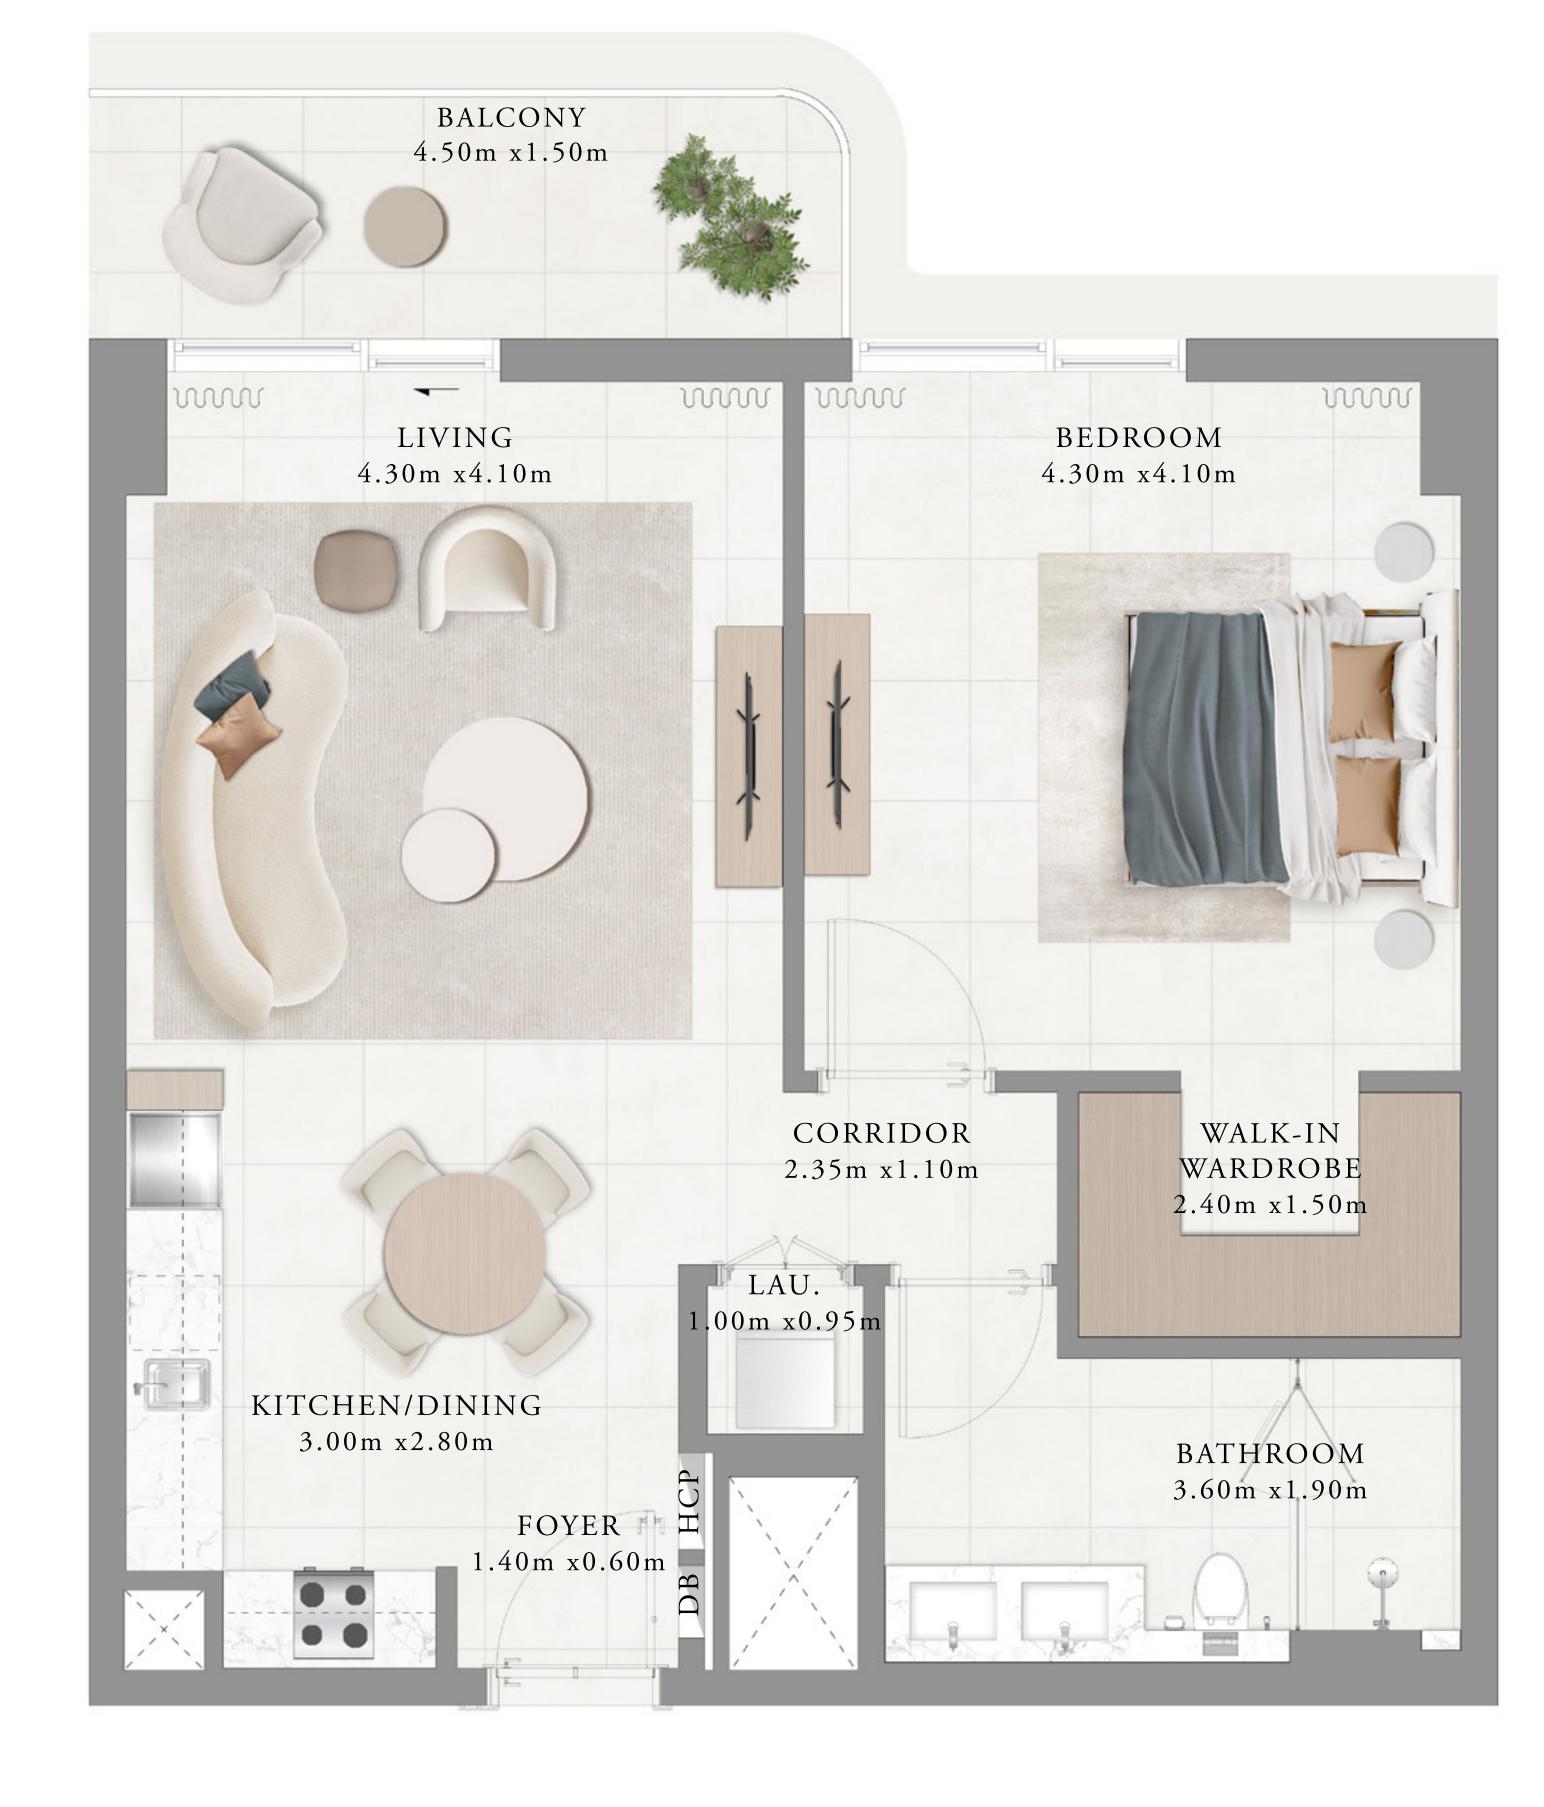

#### 1 BEDROOM-A

#### UNITS

P02, P05, P07, P09, 106, 109, 111, 113, 202, 206, 209, 211, 213, 302, 306, 309, 311, 313, 402, 406, 409, 411, 413, 502, 506, 509, 511, 513, 602, 606, 609, 611, 613, 702, 802

| SUITE AREA   | 68.20 SQ.M. | 734 |
|--------------|-------------|-----|
| BALCONY AREA | 7.45 SQ.M.  | 80  |
| TOTAL AREA   | 75.65 SQ.M. | 814 |
|              | UNITS       |     |
|              | 706, 806    |     |
| SUITE AREA   | 68.22 SQ.M. | 734 |
| BALCONY AREA | 7.45 SQ.M.  | 80. |
| TOTAL AREA   | 75.67 SQ.M. | 814 |