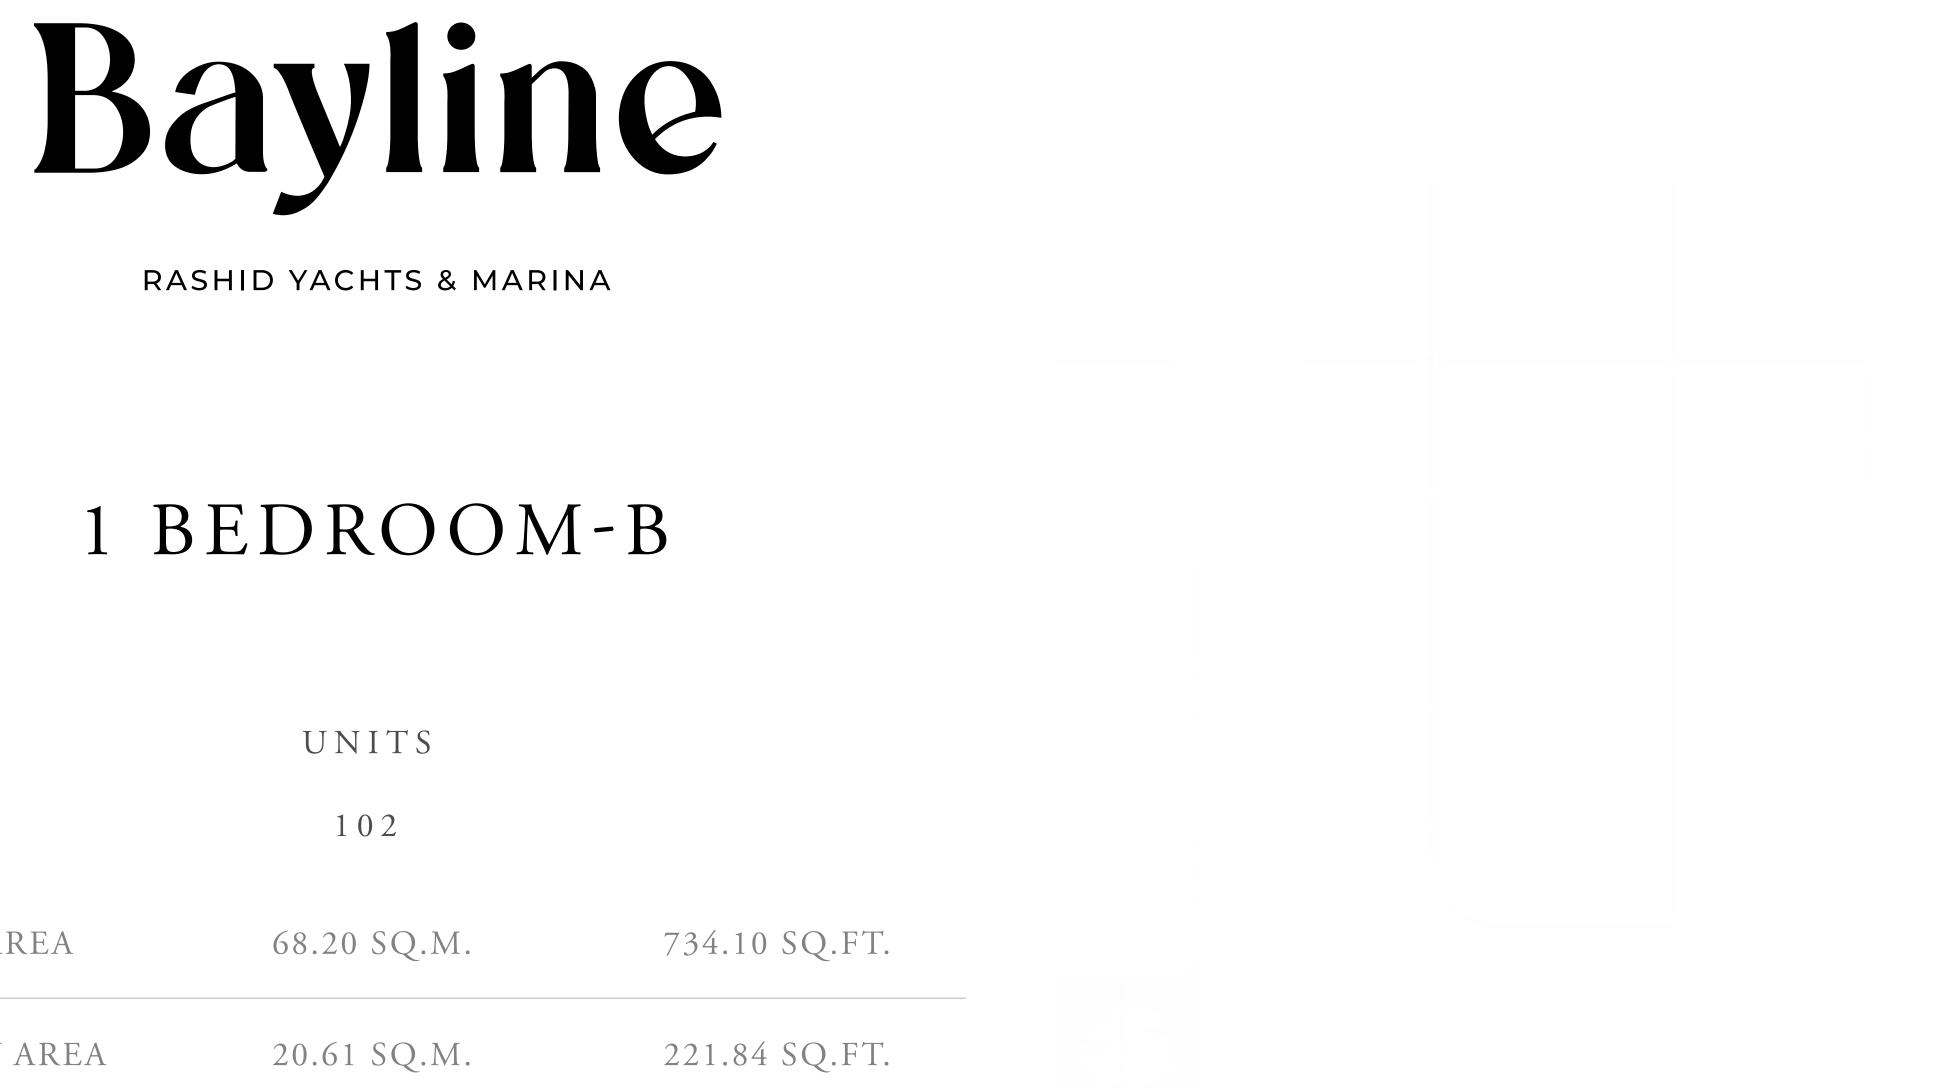

# Bayline

## **RASHID YACHTS & MARINA**

742.28 SQ.FT.

80.19 SQ.FT.

822.47 SQ.FT.

742.06 SQ.FT.

822.26 SQ.FT.

LEVEL 1

LEVEL 2ND TO 6TH

|              | UNITS       |     |
|--------------|-------------|-----|
|              | 102         |     |
| SUITE AREA   | 68.20 SQ.M. | 734 |
| BALCONY AREA | 20.61 SQ.M. | 221 |
| TOTAL AREA   | 88.81 SQ.M. | 955 |

955.94 SQ.FT.