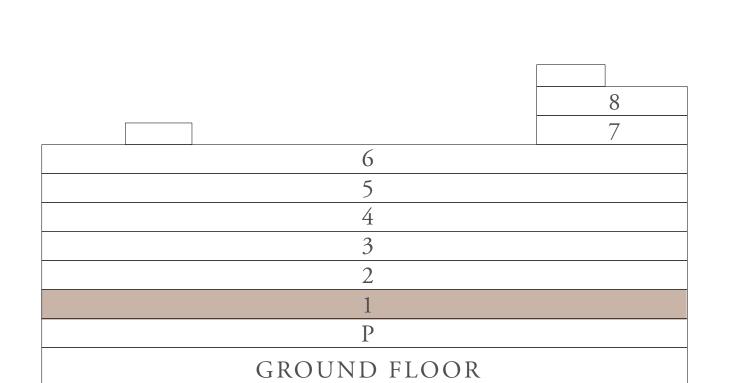

#### KEY SECTION

6

5

4

#### KEY PLAN

PODIUM

FLOOR PLAN 1. All dimensions are in imperial and metric, and measured from finish to finish excluding construction tolerances. 2. All materials, dimensions, and drawings are approximate only. 3. Information is subject to change without notice, at developer's absolute discretion. 4. Actual area may vary from the stated area. 5. Drawings not to scale. 6. All images used are for illustrative purposes only and do not represent the actual size, features, specifications, fittings, and furnishings. 7. The developer reserves the right to make revisions / alterations, at it's absolute discretion, without any liability whatsoever.

34.10 SQ.FT.

80.19 SQ.FT.

14.29 SQ.FT.

34.31 SQ.FT.

0.19 SQ.FT.

14.51 SQ.FT.

LEVEL 1

LEVEL 2ND TO 6TH