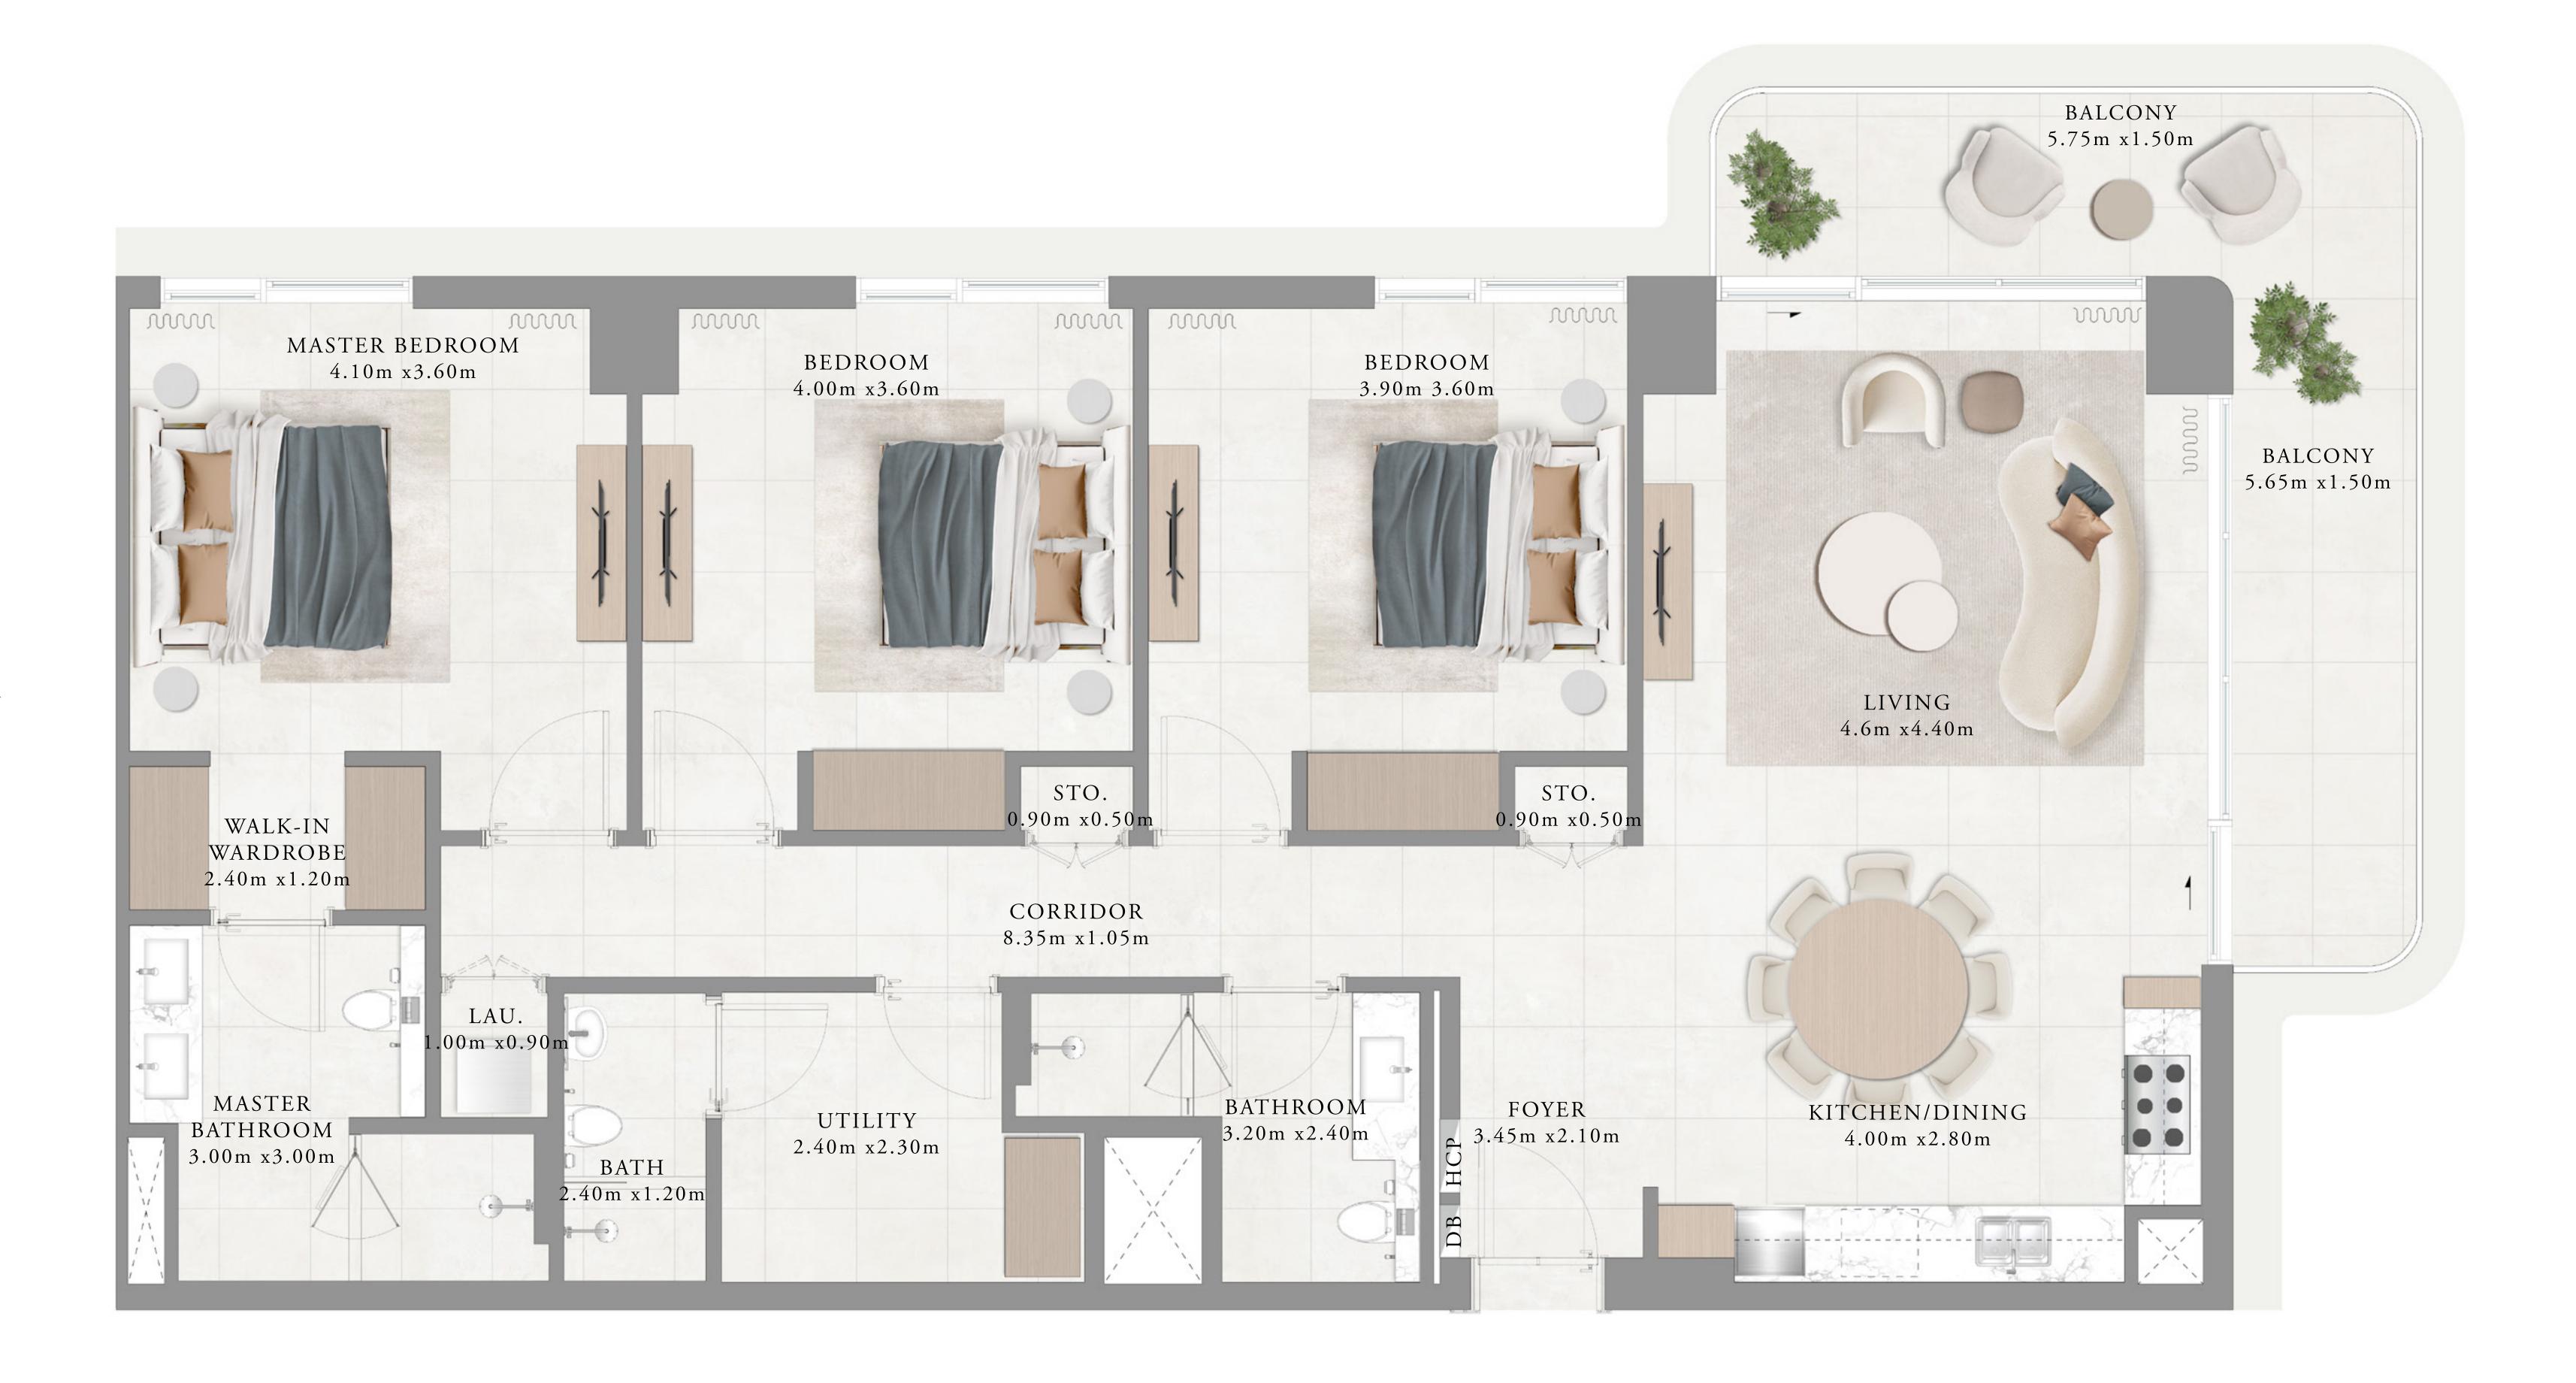

#### 1 BEDROOM-A

#### UNITS

P02, P05, P07, P09, 106, 109, 111, 113, 202, 206, 209, 211, 213, 302, 306, 309, 311, 313, 402, 406, 409, 411, 413, 502, 506, 509, 511, 513, 602, 606, 609, 611, 613, 702, 802

| SUITE AREA   | 68.20 SQ.M. | 734 |
|--------------|-------------|-----|
| BALCONY AREA | 7.45 SQ.M.  | 80  |
| TOTAL AREA   | 75.65 SQ.M. | 814 |
|              | UNITS       |     |
|              | 706, 806    |     |
| SUITE AREA   | 68.22 SQ.M. | 734 |
| BALCONY AREA | 7.45 SQ.M.  | 80. |
| TOTAL AREA   | 75.67 SQ.M. | 814 |