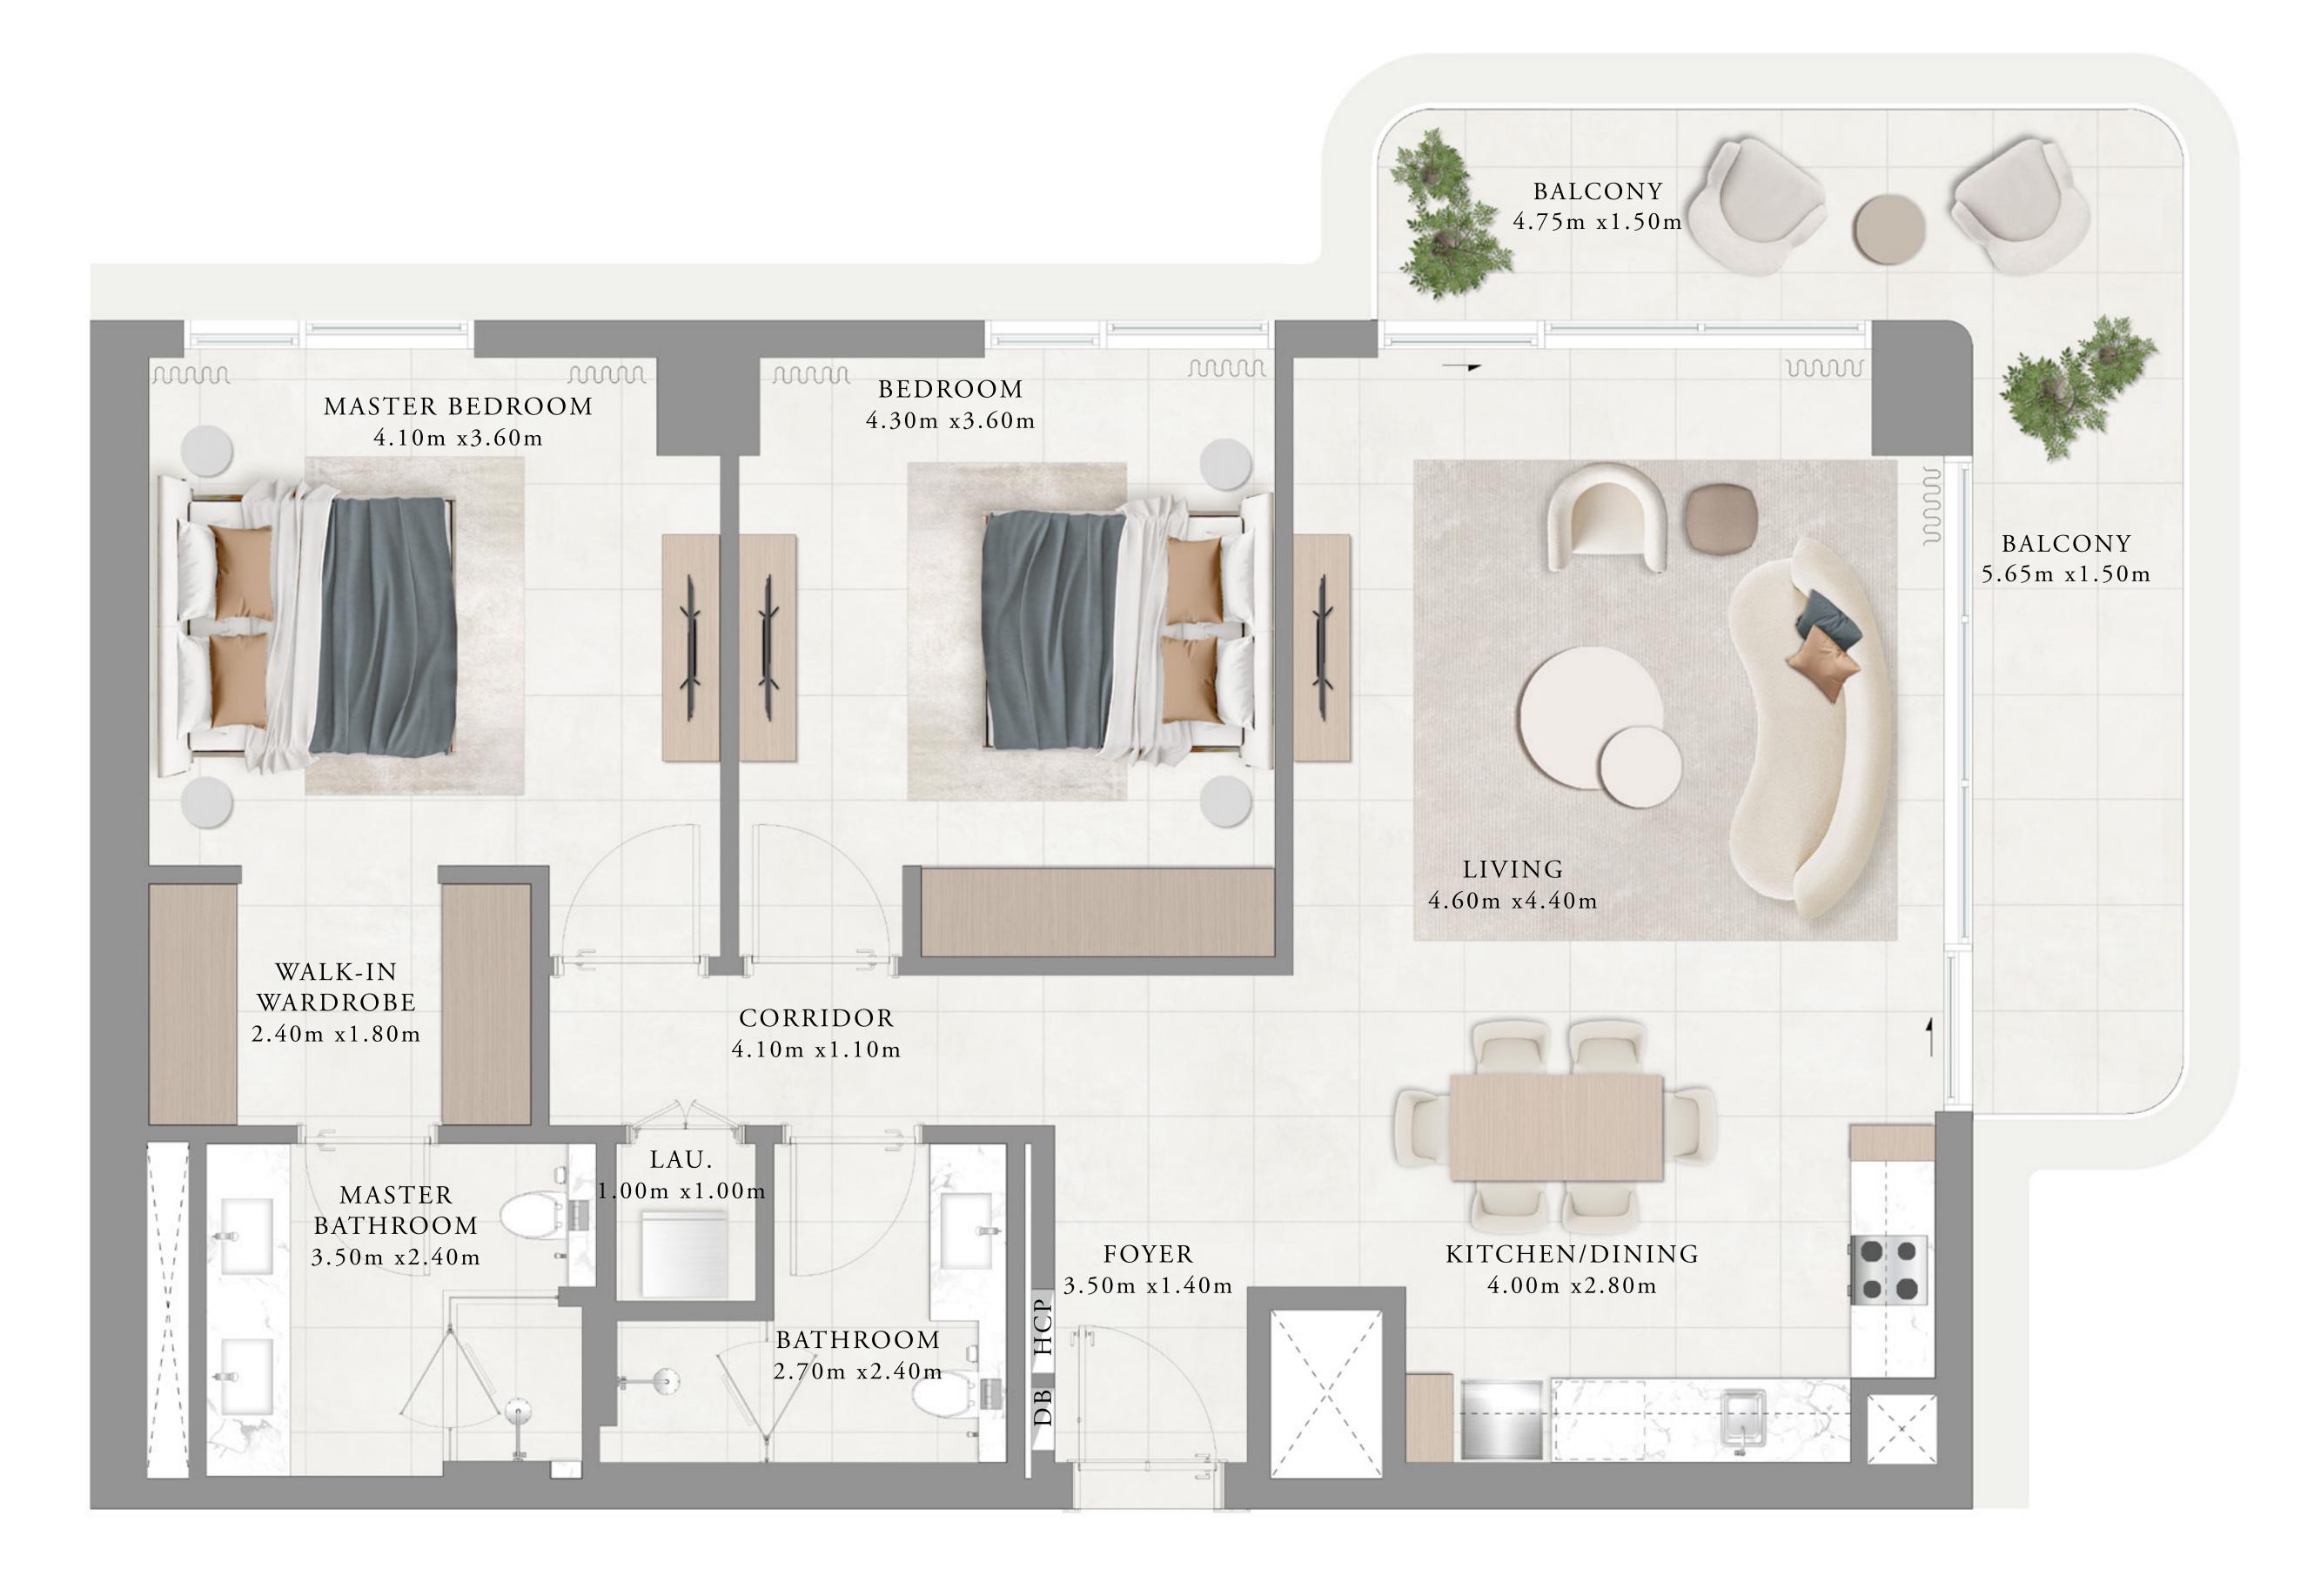

#### BEDROOM-A

MIRRORED

|       |         |      | UNITS      |      |       |          |
|-------|---------|------|------------|------|-------|----------|
| P06,  | P08,    | 110, | 112,       | 210, | 212,  | 310,     |
| 312,  | 410,    | 412, | 510,       | 512, | 610,  | 612,     |
| SUIT  | E AREA  |      | 68.20 SQ.  | Μ.   | 734.1 | 0 SQ.FT. |
| BALCO | NY AREA |      | 7.45 SQ.N  | Л.   | 80.19 | SQ.FT.   |
| ТОТА  | L AREA  |      | 75.65 SQ.3 | М.   | 814.2 | 9 SQ.FT. |
|       |         |      | UNITS      |      |       |          |
|       | 219,    | 319, | 419,       | 519, | 619   |          |
| SUIT  | E AREA  |      | 68.28 SQ.  | Μ.   | 734.9 | 6 SQ.FT. |
| BALCO | NY AREA |      | 7.43 SQ.N  | Л.   | 79.98 | SQ.FT.   |
| ТОТА  | L AREA  |      | 75.71 SQ.  | М.   | 814.9 | 4 SQ.FT. |