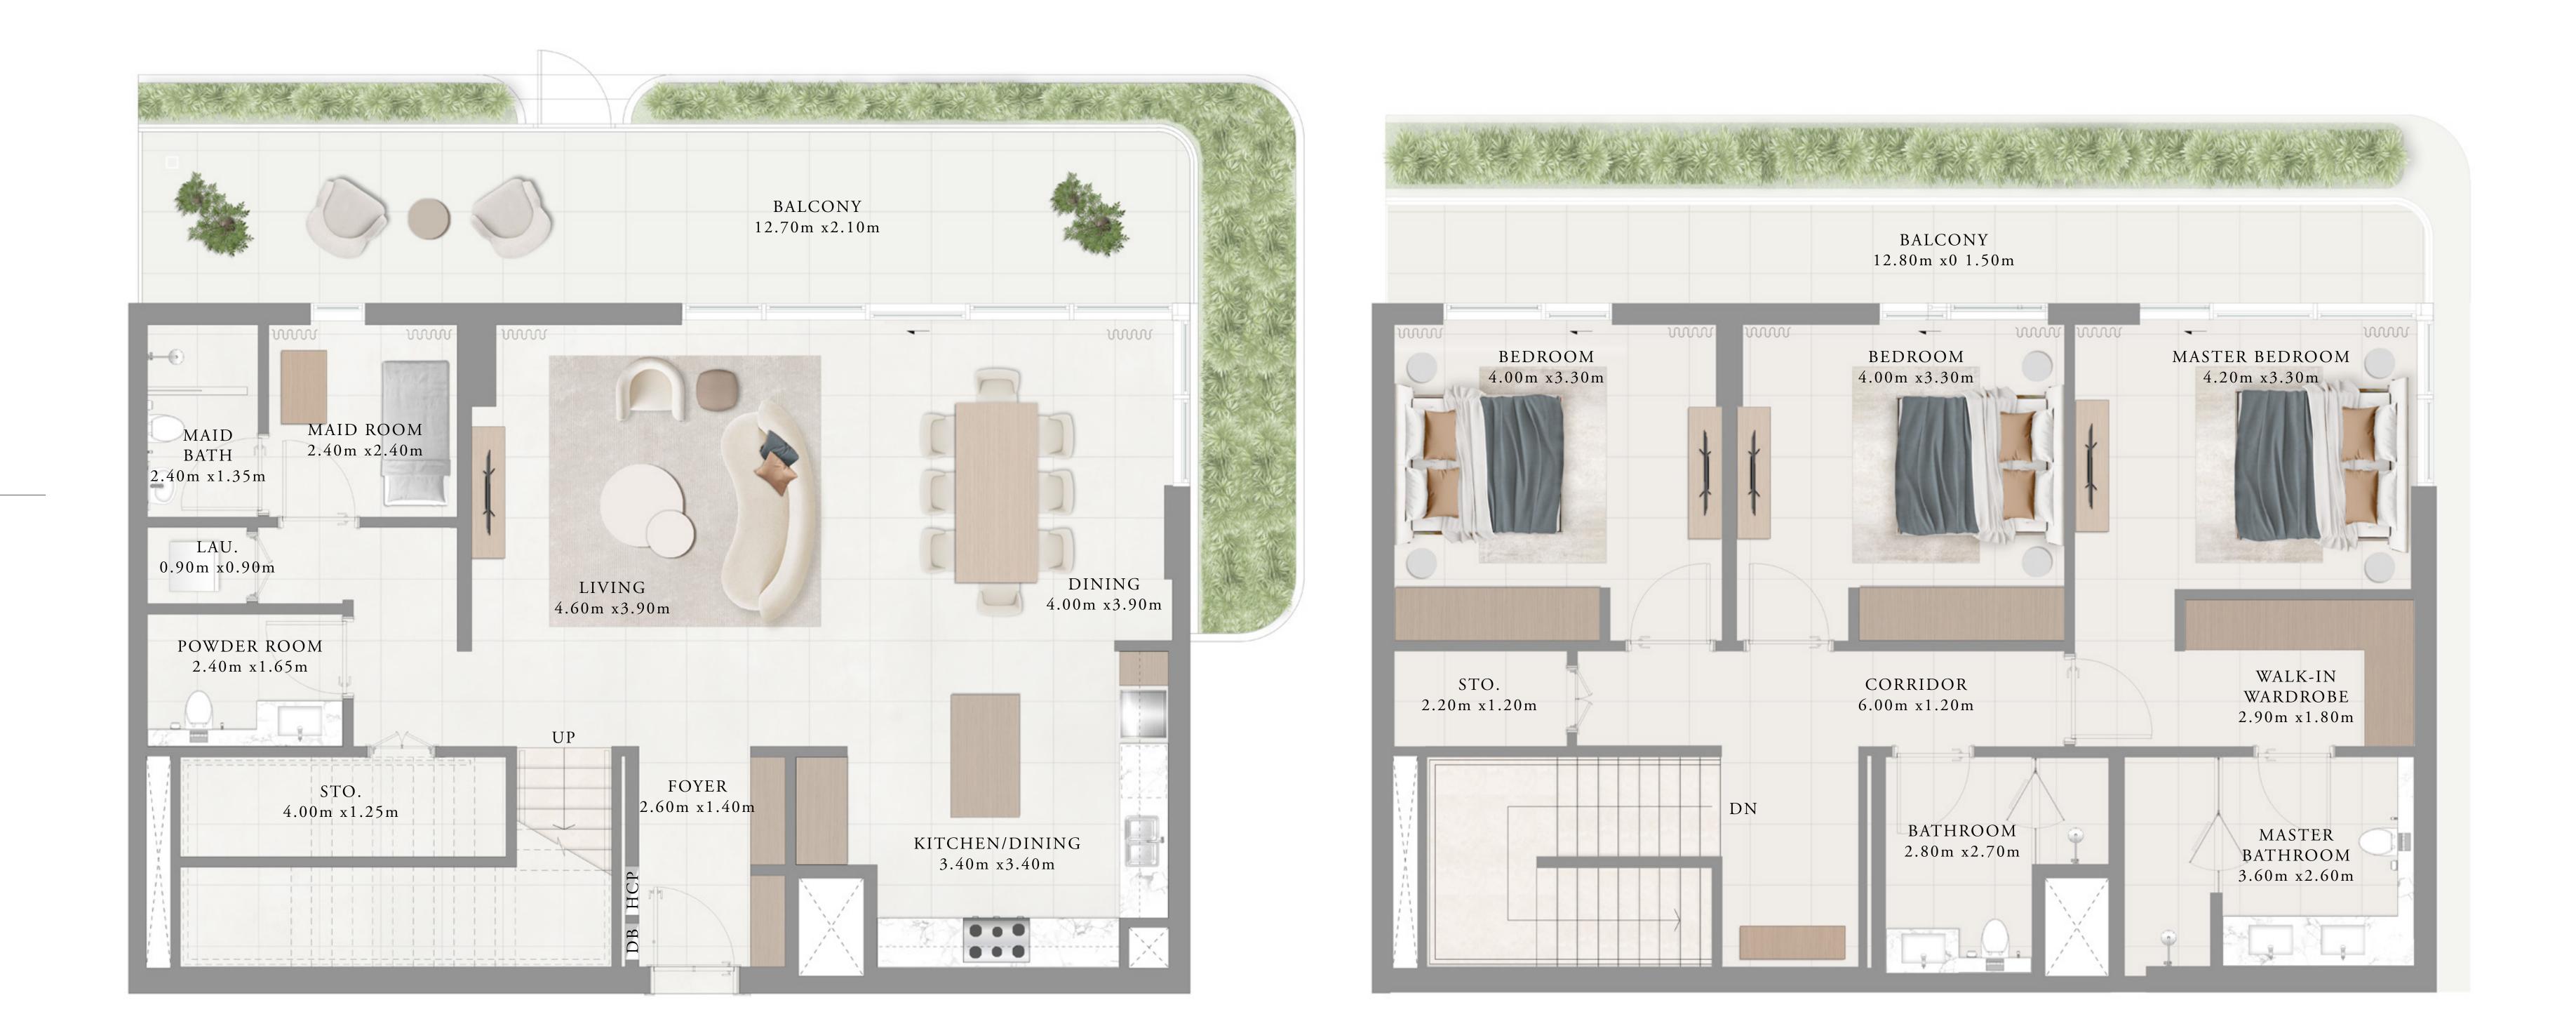

# DUPLEX TYPE 2

|              | UNITS        |     |
|--------------|--------------|-----|
|              | G D 0 2      |     |
| SUITE AREA   | 205.20 SQ.M. | 220 |
| BALCONY AREA | 52.67 SQ.M.  | 560 |
| TOTAL AREA   | 257.87 SQ.M. | 277 |
|              | UNITS        |     |
|              | GD03, GD04   |     |
| SUITE AREA   | 203.64 SQ.M. | 219 |
| BALCONY AREA | 49.26 SQ.M.  | 53( |
| TOTAL AREA   | 252.90 SQ.M. | 272 |
|              |              |     |

KEY SECTION

#### KEY PLAN

GROUND

FLOOR PLAN 1. All dimensions are in imperial and metric, and measured from finish to finish excluding construction tolerances. 2. All materials, dimensions, and drawings are approximate only. 3. Information is subject to change without notice, at developer's absolute discretion. 4. Actual area may vary from the stated area. 5. Drawings not to scale. 6. All images used are for illustrative purposes only and do not represent the actual size, features, specifications, fittings, and furnishings. 7. The developer reserves the right to make revisions / alterations, at it's absolute discretion, without any liability whatsoever.

208.75 SQ.FT.

66.94 SQ.FT.

75.69 SQ.FT.

191.96 SQ.FT.

30.23 SQ.FT.

22.19 SQ.FT.