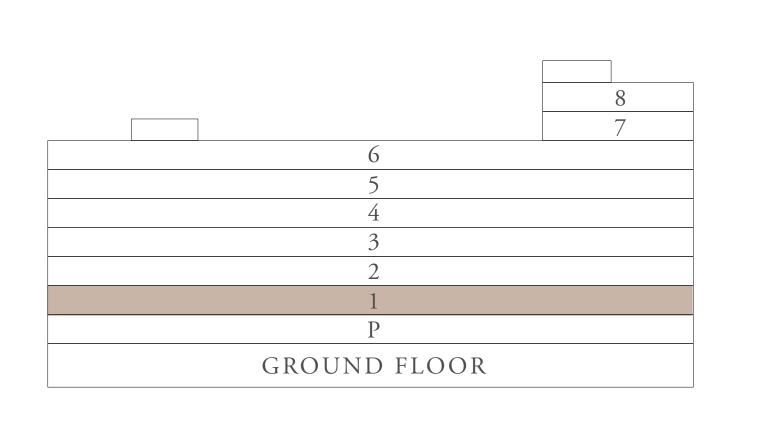

#### KEY SECTION

6

5

4

#### KEY PLAN

PODIUM

FLOOR PLAN 1. All dimensions are in imperial and metric, and measured from finish to finish excluding construction tolerances. 2. All materials, dimensions, and drawings are approximate only. 3. Information is subject to change without notice, at developer's absolute discretion. 4. Actual area may vary from the stated area. 5. Drawings not to scale. 6. All images used are for illustrative purposes only and do not represent the actual size, features, specifications, fittings, and furnishings. 7. The developer reserves the right to make revisions / alterations, at it's absolute discretion, without any liability whatsoever.

34.10 SQ.FT.

80.19 SQ.FT.

14.29 SQ.FT.

34.31 SQ.FT.

0.19 SQ.FT.

14.51 SQ.FT.

LEVEL 1

LEVEL 2ND TO 6TH