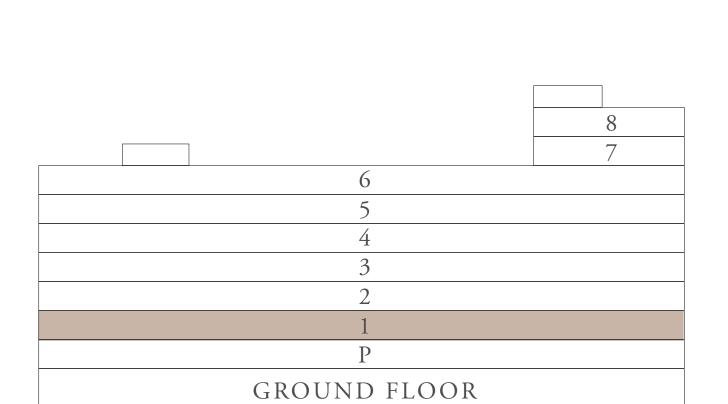

#### KEY SECTION

6

5

4

#### KEY PLAN

PODIUM

FLOOR PLAN 1. All dimensions are in imperial and metric, and measured from finish to finish excluding construction tolerances. 2. All materials, dimensions, and drawings are approximate only. 3. Information is subject to change without notice, at developer's absolute discretion. 4. Actual area may vary from the stated area. 5. Drawings not to scale. 6. All images used are for illustrative purposes only and do not represent the actual size, features, specifications, fittings, and furnishings. 7. The developer reserves the right to make revisions / alterations, at it's absolute discretion, without any liability whatsoever.

34.10 SQ.FT.

80.19 SQ.FT.

14.29 SQ.FT.

34.31 SQ.FT.

0.19 SQ.FT.

14.51 SQ.FT.

LEVEL 1

LEVEL 2ND TO 6TH