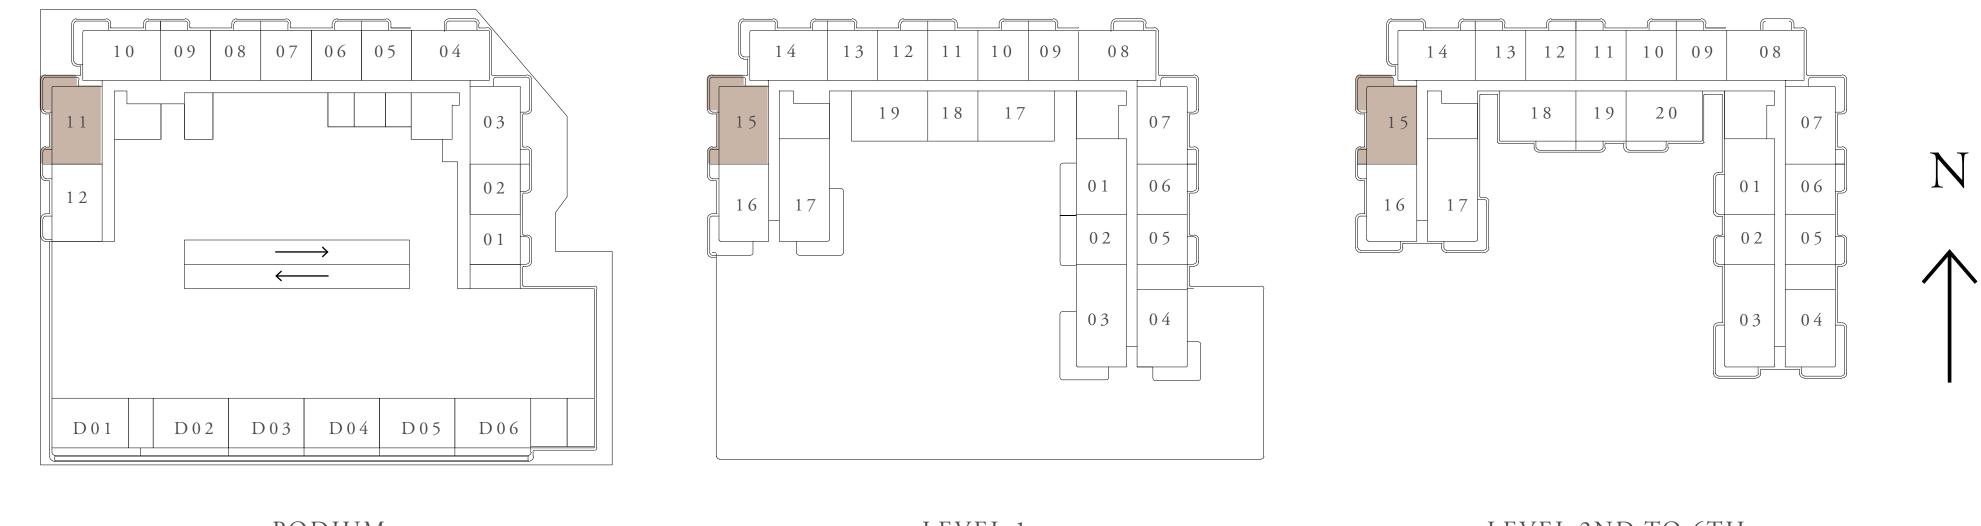

#### KEY PLAN

PODIUM

FLOOR PLAN 1. All dimensions are in imperial and metric, and measured from finish to finish excluding construction tolerances. 2. All materials, dimensions, and drawings are approximate only. 3. Information is subject to change without notice, at developer's absolute discretion. 4. Actual area may vary from the stated area. 5. Drawings not to scale. 6. All images used are for illustrative purposes only and do not represent the actual size, features, specifications, fittings, and furnishings. 7. The developer reserves the right to make revisions / alterations, at it's absolute discretion, without any liability whatsoever.