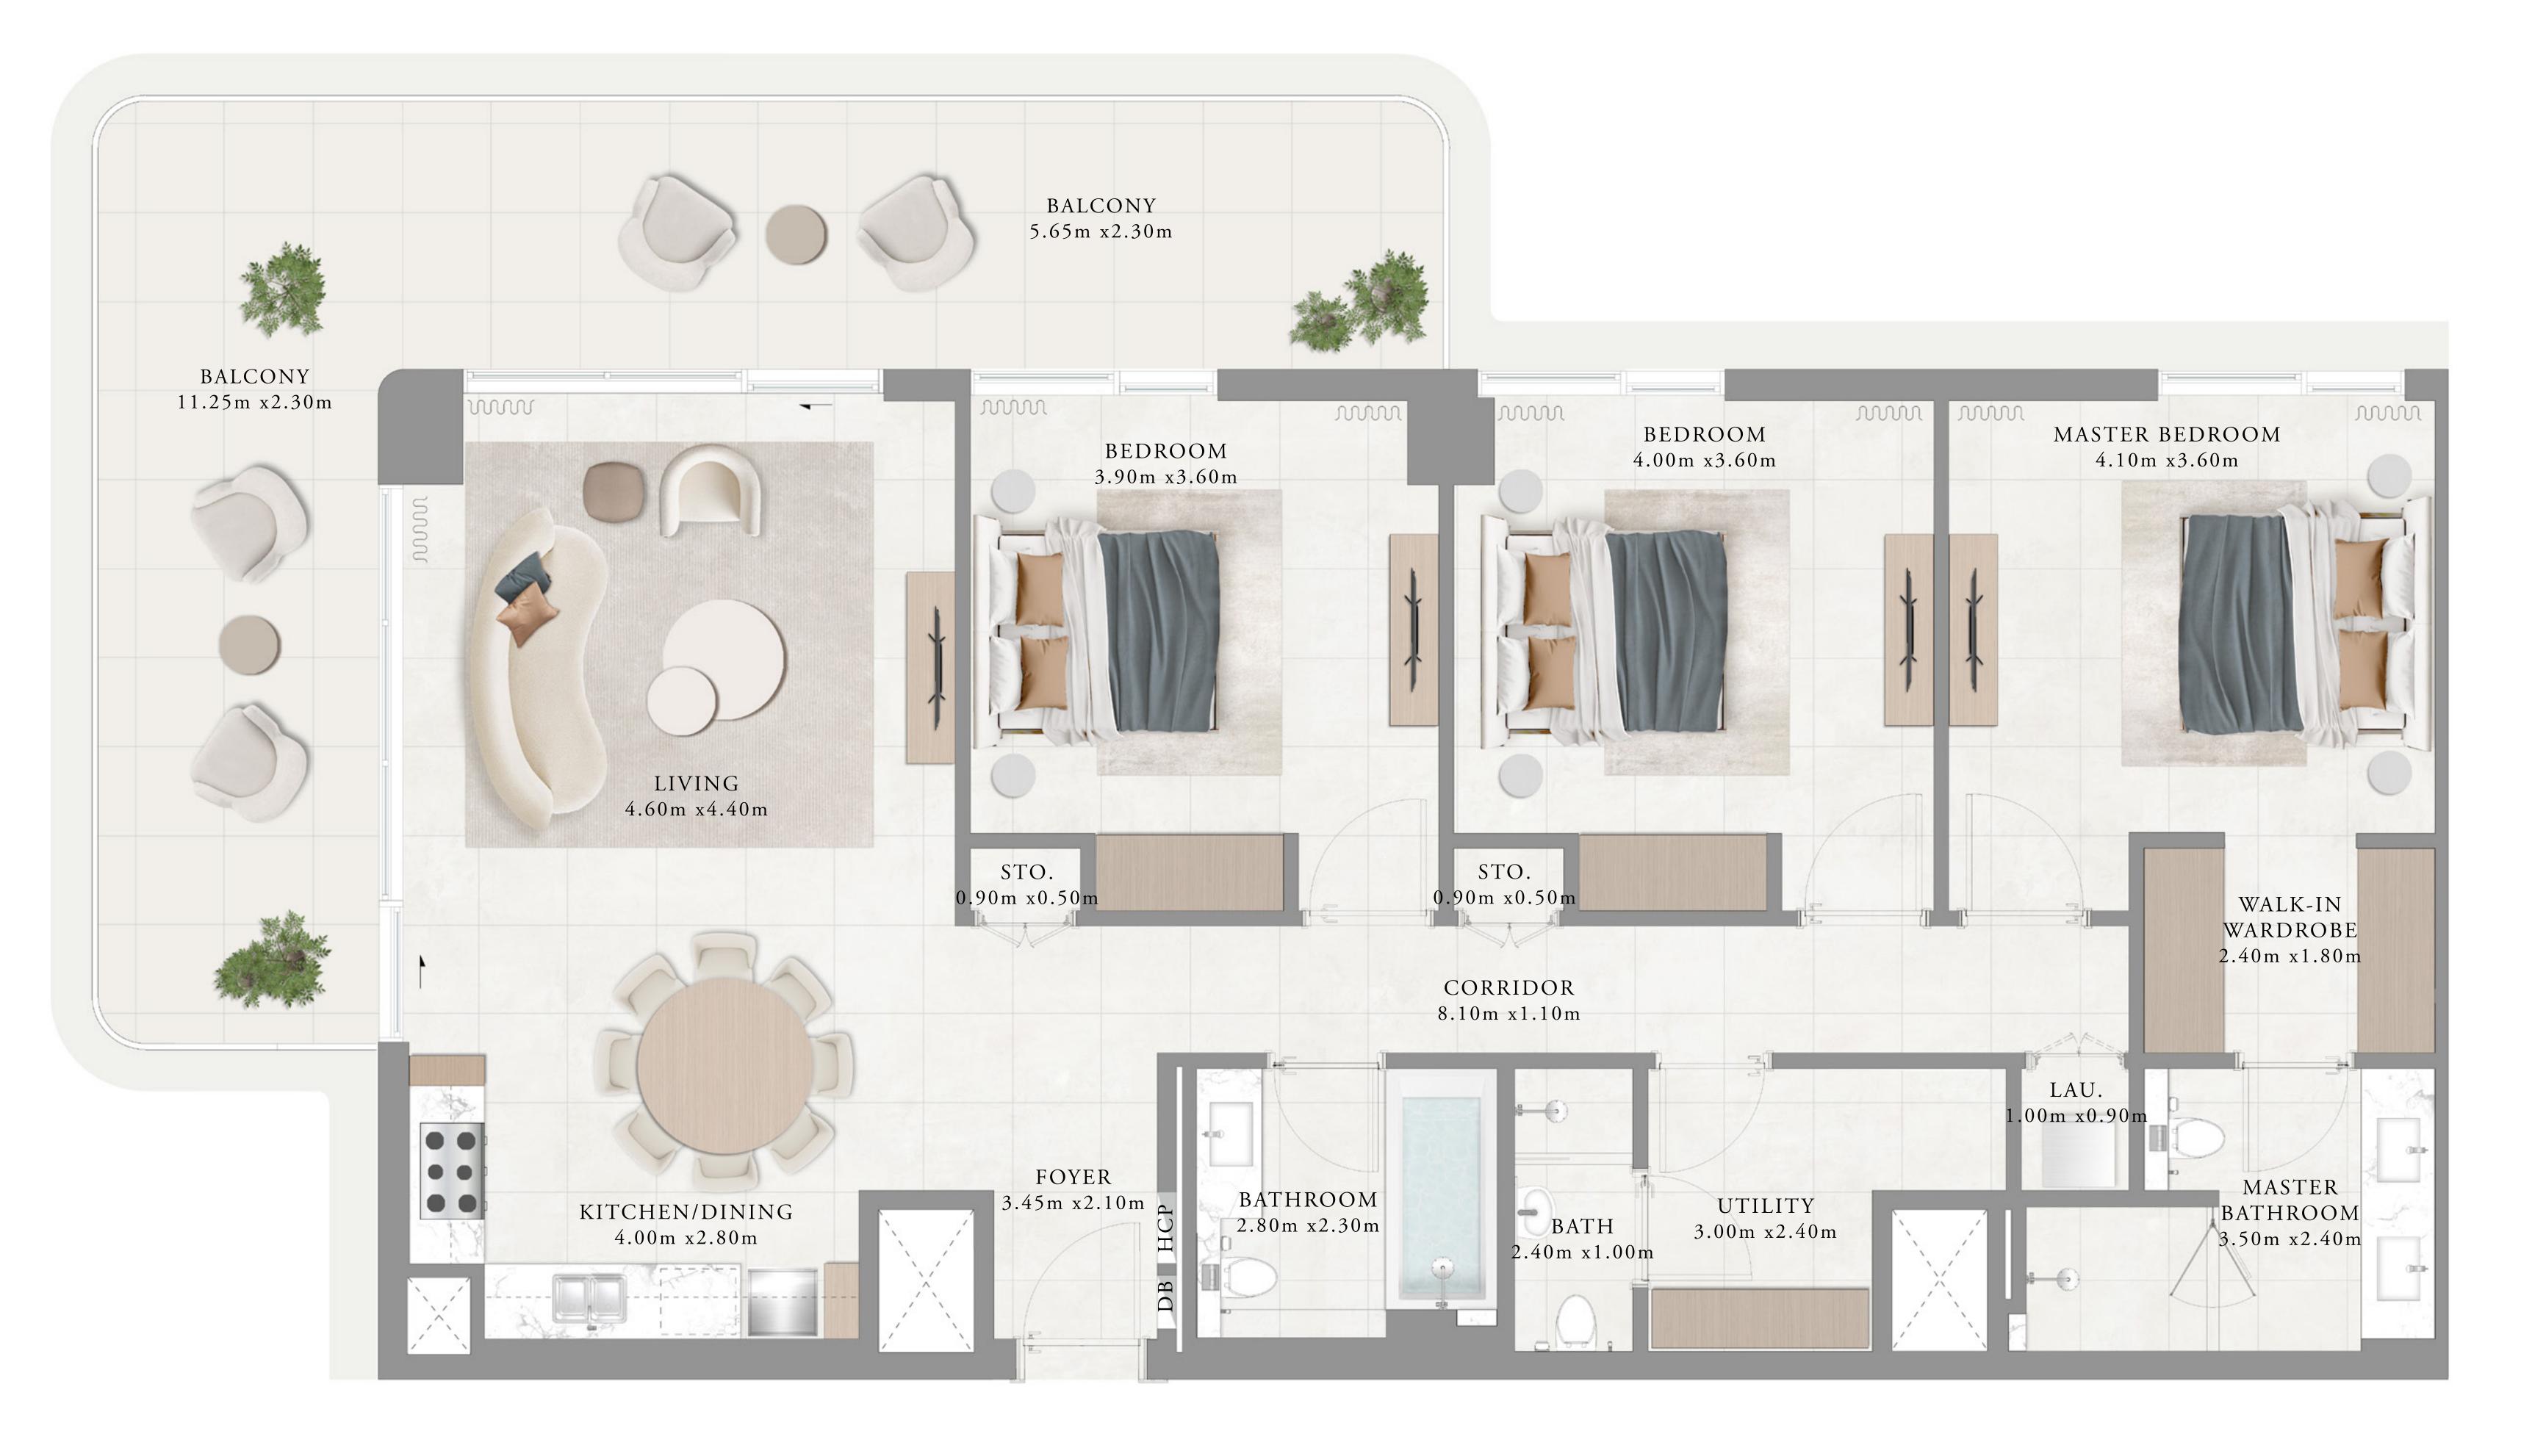

#### BEDROOM-A

MIRRORED

|          |      |      | UNITS     |      |        |          |
|----------|------|------|-----------|------|--------|----------|
| P01,     | 105, | 205, | 305,      | 405, | 505,   | 605      |
| SUITE A  | REA  | 6    | 8.96 SQ.N | 1.   | 742.28 | 8 SQ.FT. |
| BALCONY  | AREA | 7    | 7.45 SQ.M | - •  | 80.19  | SQ.FT.   |
| TOTAL A  | REA  | 7    | 6.41 SQ.N | 1.   | 822.47 | 7 SQ.FT. |
|          |      |      | UNITS     |      |        |          |
|          |      | 7    | 05,805    |      |        |          |
| SUITE AI | REA  | 6    | 8.94 SQ.N | 1.   | 742.06 | 5 SQ.FT. |
| BALCONY  | AREA | 7    | .45 SQ.M  | •    | 80.19  | SQ.FT.   |
| TOTAL A  | REA  | 70   | 5.39 SQ.M | [.   | 822.26 | 5 SQ.FT. |
|          |      |      |           |      |        |          |

742.28 SQ.FT.

80.19 SQ.FT.

822.47 SQ.FT.

742.06 SQ.FT.

822.26 SQ.FT.

LEVEL 1

LEVEL 2ND TO 6TH

|              | UNITS       |     |
|--------------|-------------|-----|
|              | 102         |     |
| SUITE AREA   | 68.20 SQ.M. | 734 |
| BALCONY AREA | 20.61 SQ.M. | 221 |
| TOTAL AREA   | 88.81 SQ.M. | 955 |