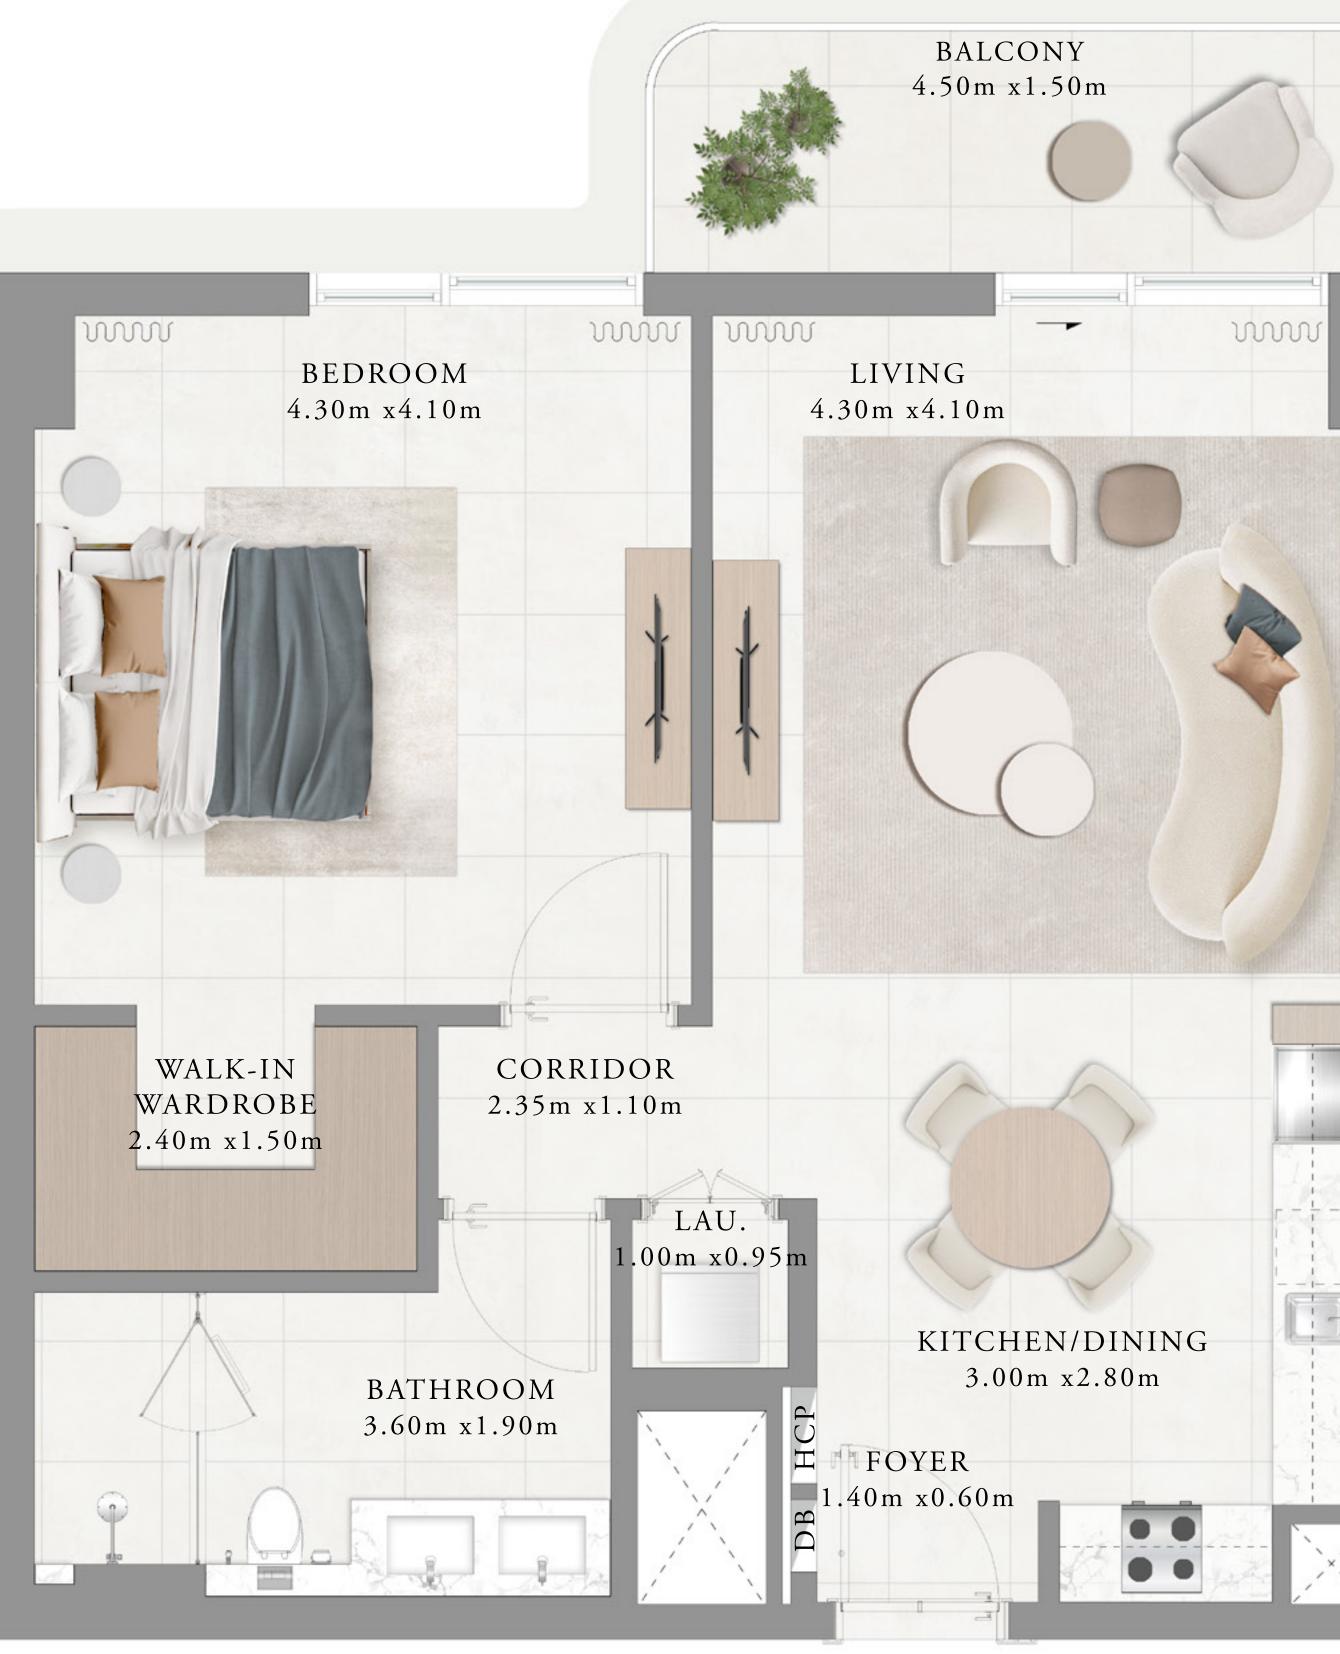

#### 1 BEDROOM-A

#### UNITS

P02, P05, P07, P09, 106, 109, 111, 113, 202, 206, 209, 211, 213, 302, 306, 309, 311, 313, 402, 406, 409, 411, 413, 502, 506, 509, 511, 513, 602, 606, 609, 611, 613, 702, 802

| SUITE AREA   | 68.20 SQ.M. | 734 |
|--------------|-------------|-----|
| BALCONY AREA | 7.45 SQ.M.  | 80  |
| TOTAL AREA   | 75.65 SQ.M. | 814 |
|              | UNITS       |     |
|              | 706, 806    |     |
| SUITE AREA   | 68.22 SQ.M. | 734 |
| BALCONY AREA | 7.45 SQ.M.  | 80. |
| TOTAL AREA   | 75.67 SQ.M. | 814 |

#### BEDROOM-A

MIRRORED

|       |         |      | UNITS      |      |       |          |
|-------|---------|------|------------|------|-------|----------|
| P06,  | P08,    | 110, | 112,       | 210, | 212,  | 310,     |
| 312,  | 410,    | 412, | 510,       | 512, | 610,  | 612,     |
| SUIT  | E AREA  |      | 68.20 SQ.  | Μ.   | 734.1 | 0 SQ.FT. |
| BALCO | NY AREA |      | 7.45 SQ.N  | Л.   | 80.19 | SQ.FT.   |
| ТОТА  | L AREA  |      | 75.65 SQ.3 | М.   | 814.2 | 9 SQ.FT. |
|       |         |      | UNITS      |      |       |          |
|       | 219,    | 319, | 419,       | 519, | 619   |          |
| SUIT  | E AREA  |      | 68.28 SQ.  | Μ.   | 734.9 | 6 SQ.FT. |
| BALCO | NY AREA |      | 7.43 SQ.N  | Л.   | 79.98 | SQ.FT.   |
| ТОТА  | L AREA  |      | 75.71 SQ.  | М.   | 814.9 | 4 SQ.FT. |