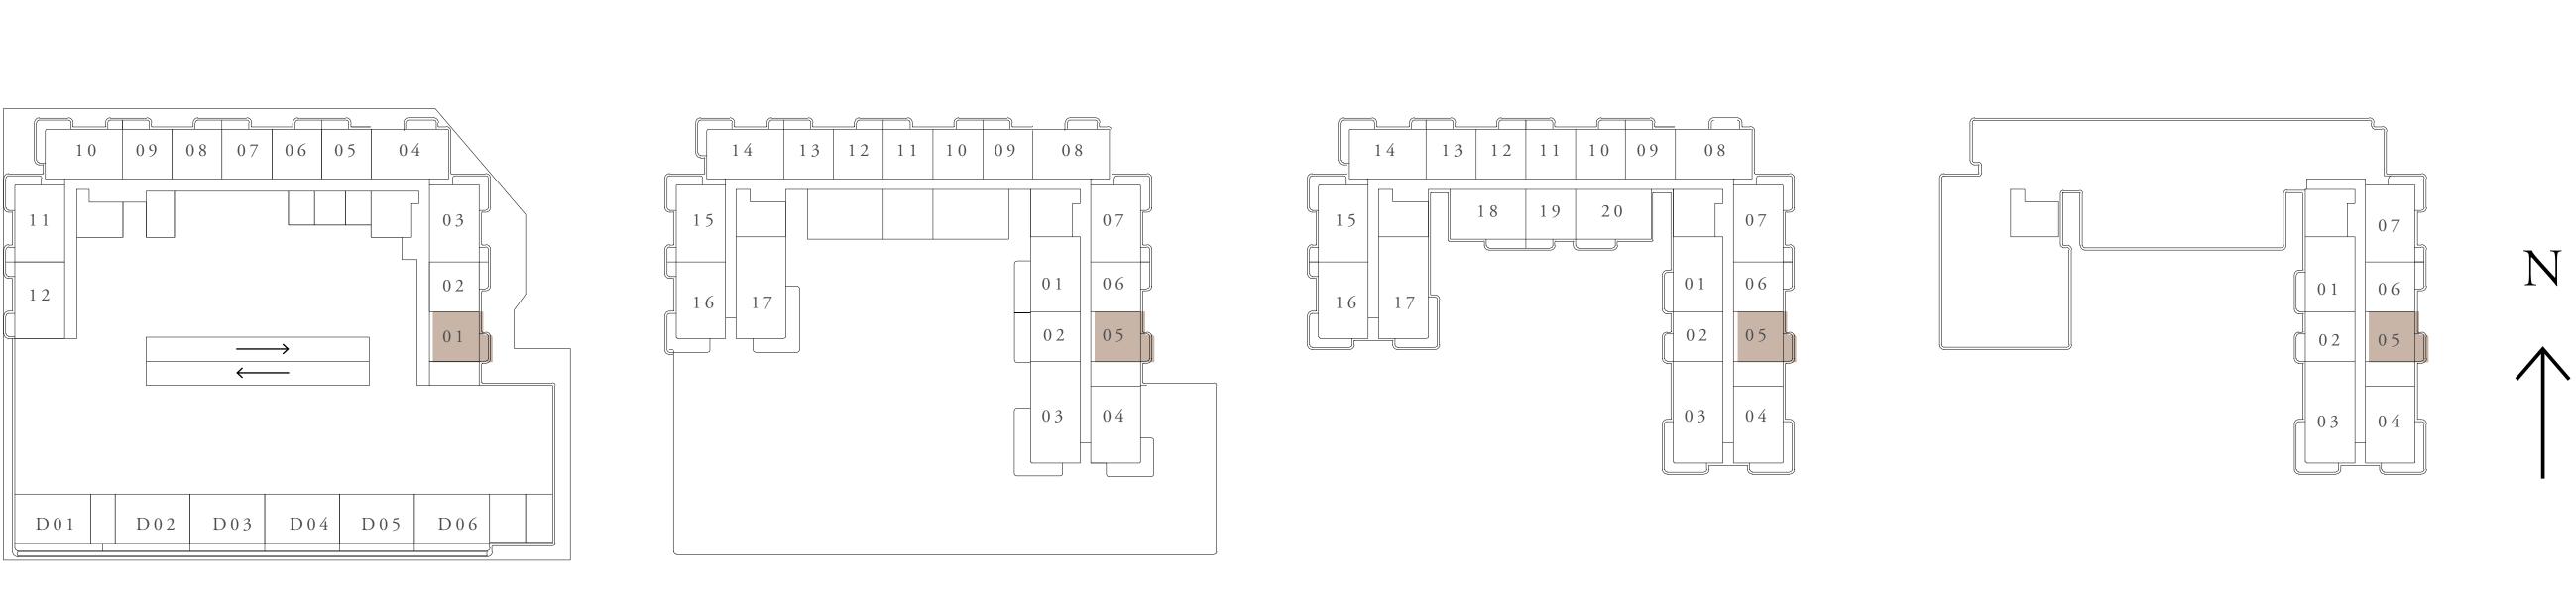

#### KEY PLAN

PODIUM

FLOOR PLAN 1. All dimensions are in imperial and metric, and measured from finish to finish excluding construction tolerances. 2. All materials, dimensions, and drawings are approximate only. 3. Information is subject to change without notice, at developer's absolute discretion. 4. Actual area may vary from the stated area. 5. Drawings not to scale. 6. All images used are for illustrative purposes only and do not represent the actual size, features, specifications, fittings, and furnishings. 7. The developer reserves the right to make revisions / alterations, at it's absolute discretion, without any liability whatsoever.