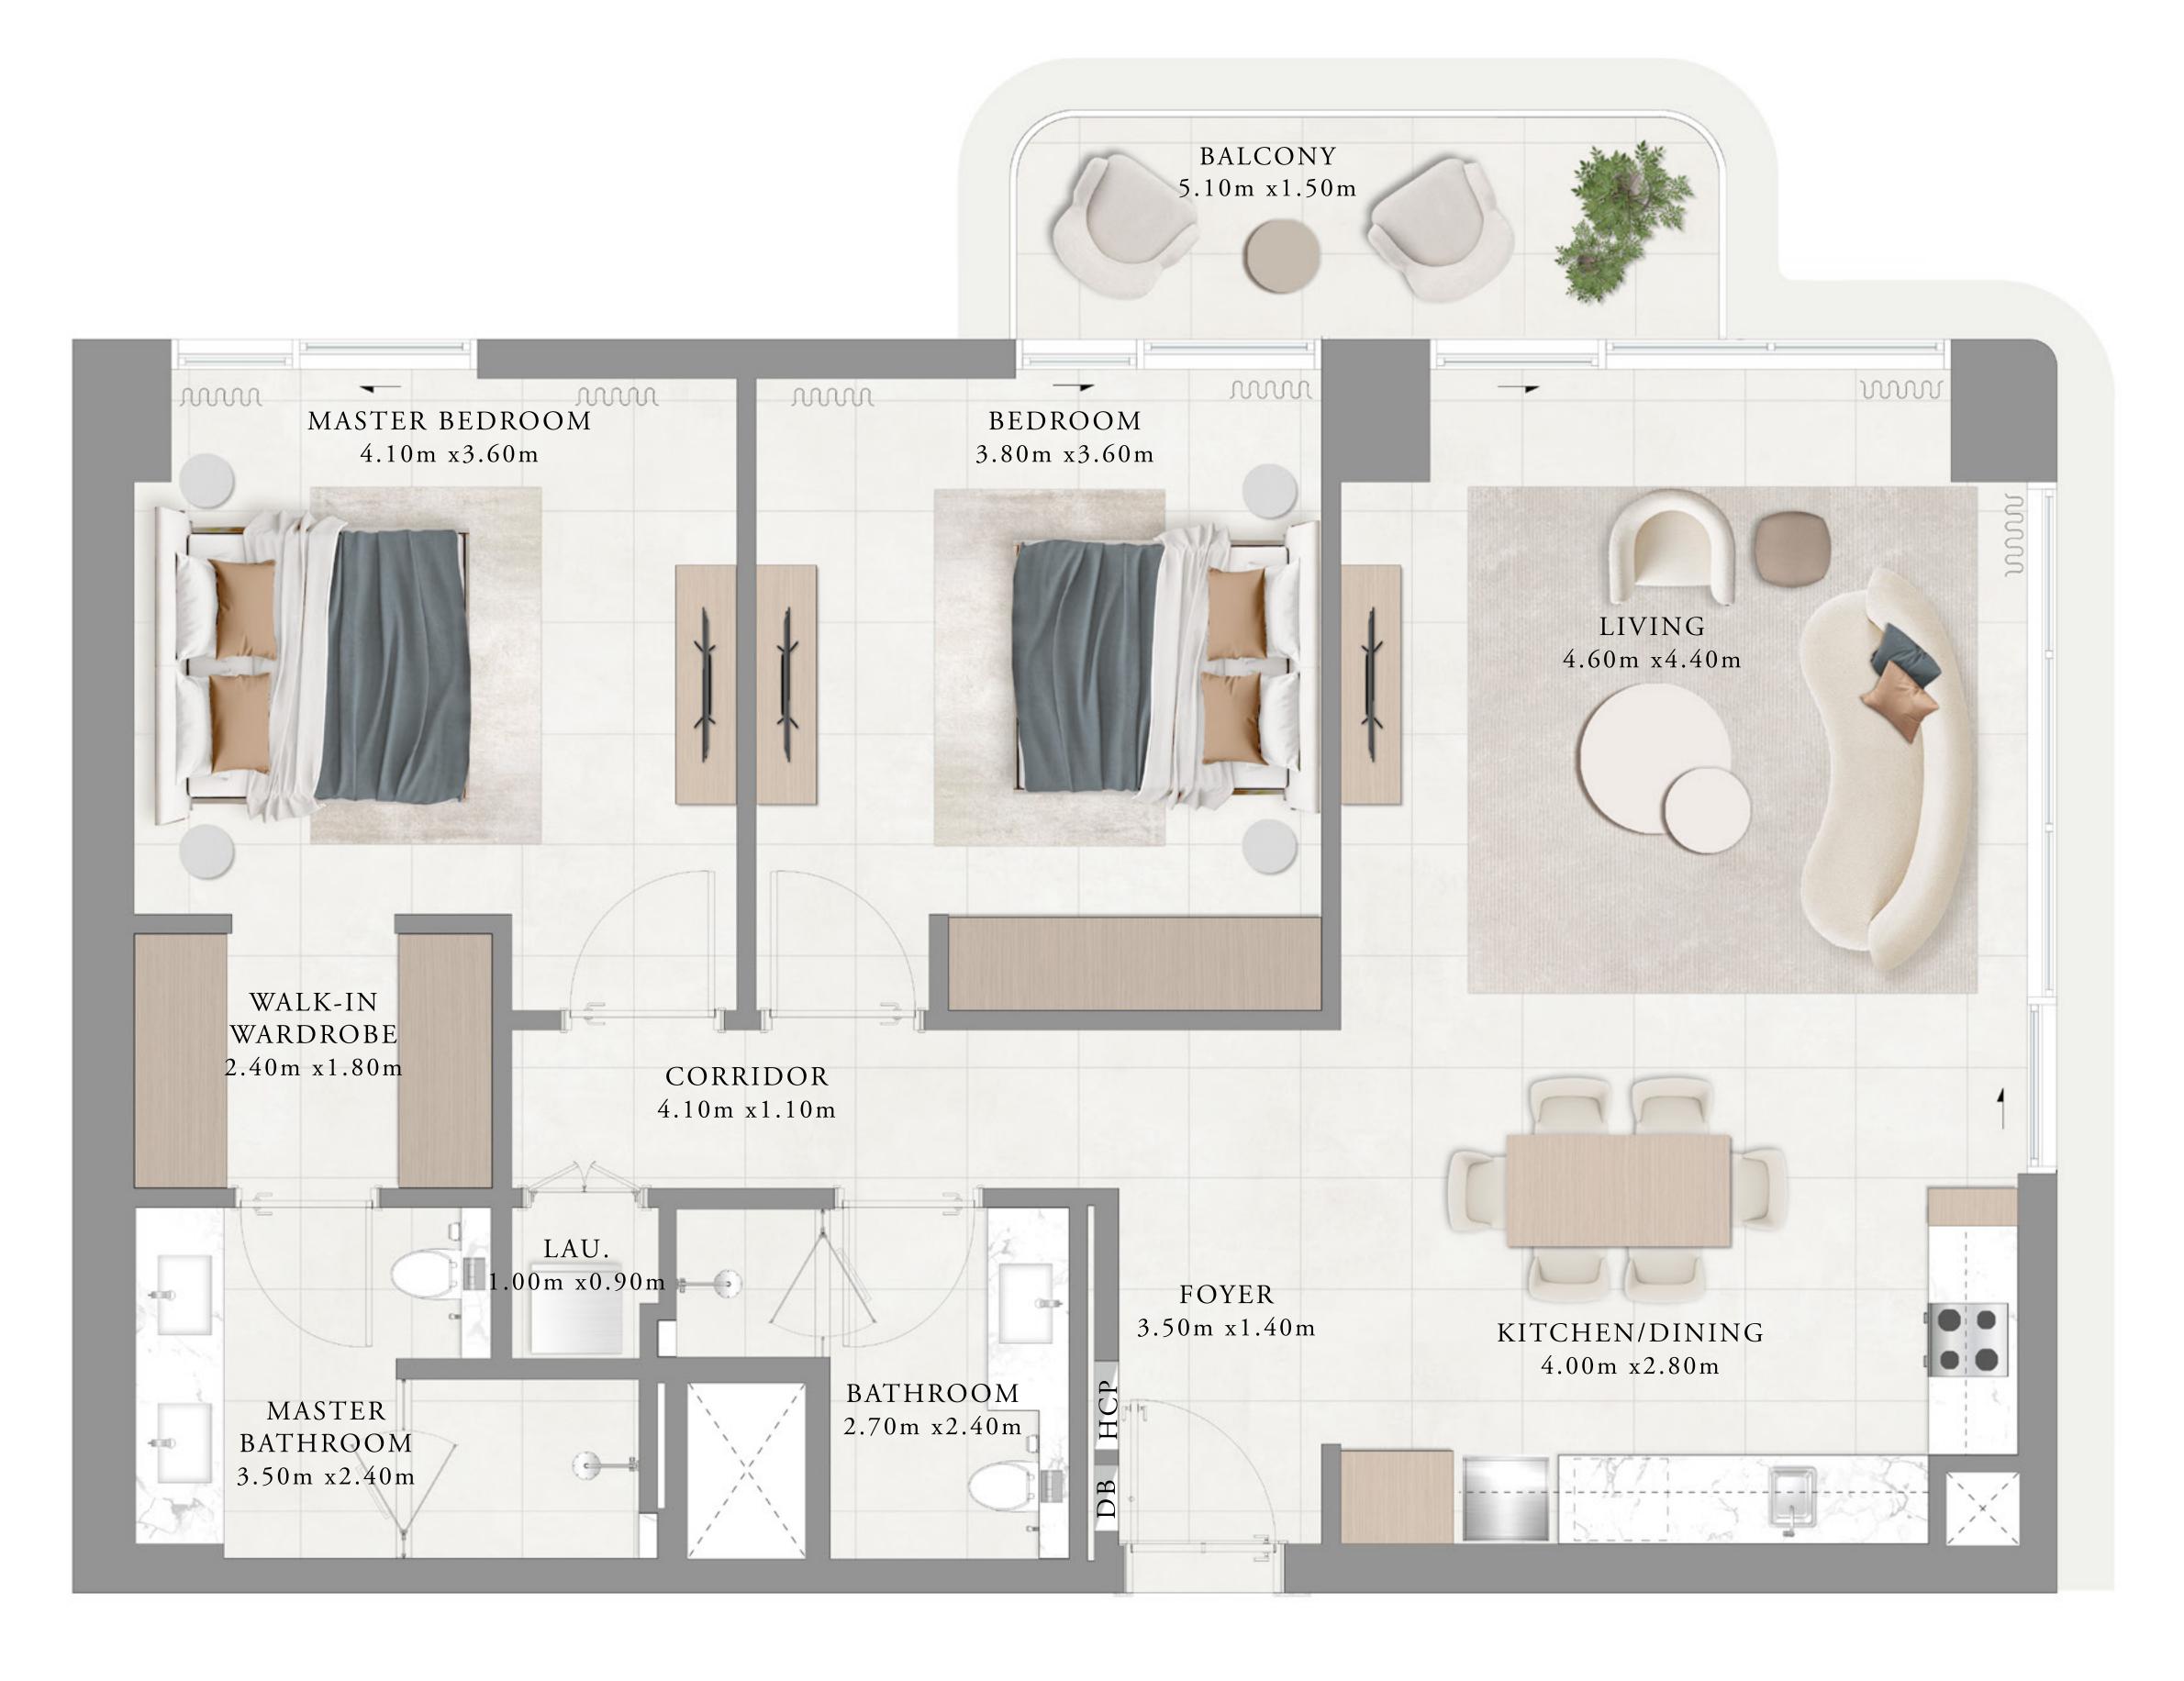

#### 1 BEDROOM-A

#### UNITS

P02, P05, P07, P09, 106, 109, 111, 113, 202, 206, 209, 211, 213, 302, 306, 309, 311, 313, 402, 406, 409, 411, 413, 502, 506, 509, 511, 513, 602, 606, 609, 611, 613, 702, 802

| SUITE AREA   | 68.20 SQ.M. | 734 |
|--------------|-------------|-----|
| BALCONY AREA | 7.45 SQ.M.  | 80  |
| TOTAL AREA   | 75.65 SQ.M. | 814 |
|              | UNITS       |     |
|              | 706, 806    |     |
| SUITE AREA   | 68.22 SQ.M. | 734 |
| BALCONY AREA | 7.45 SQ.M.  | 80. |
| TOTAL AREA   | 75.67 SQ.M. | 814 |