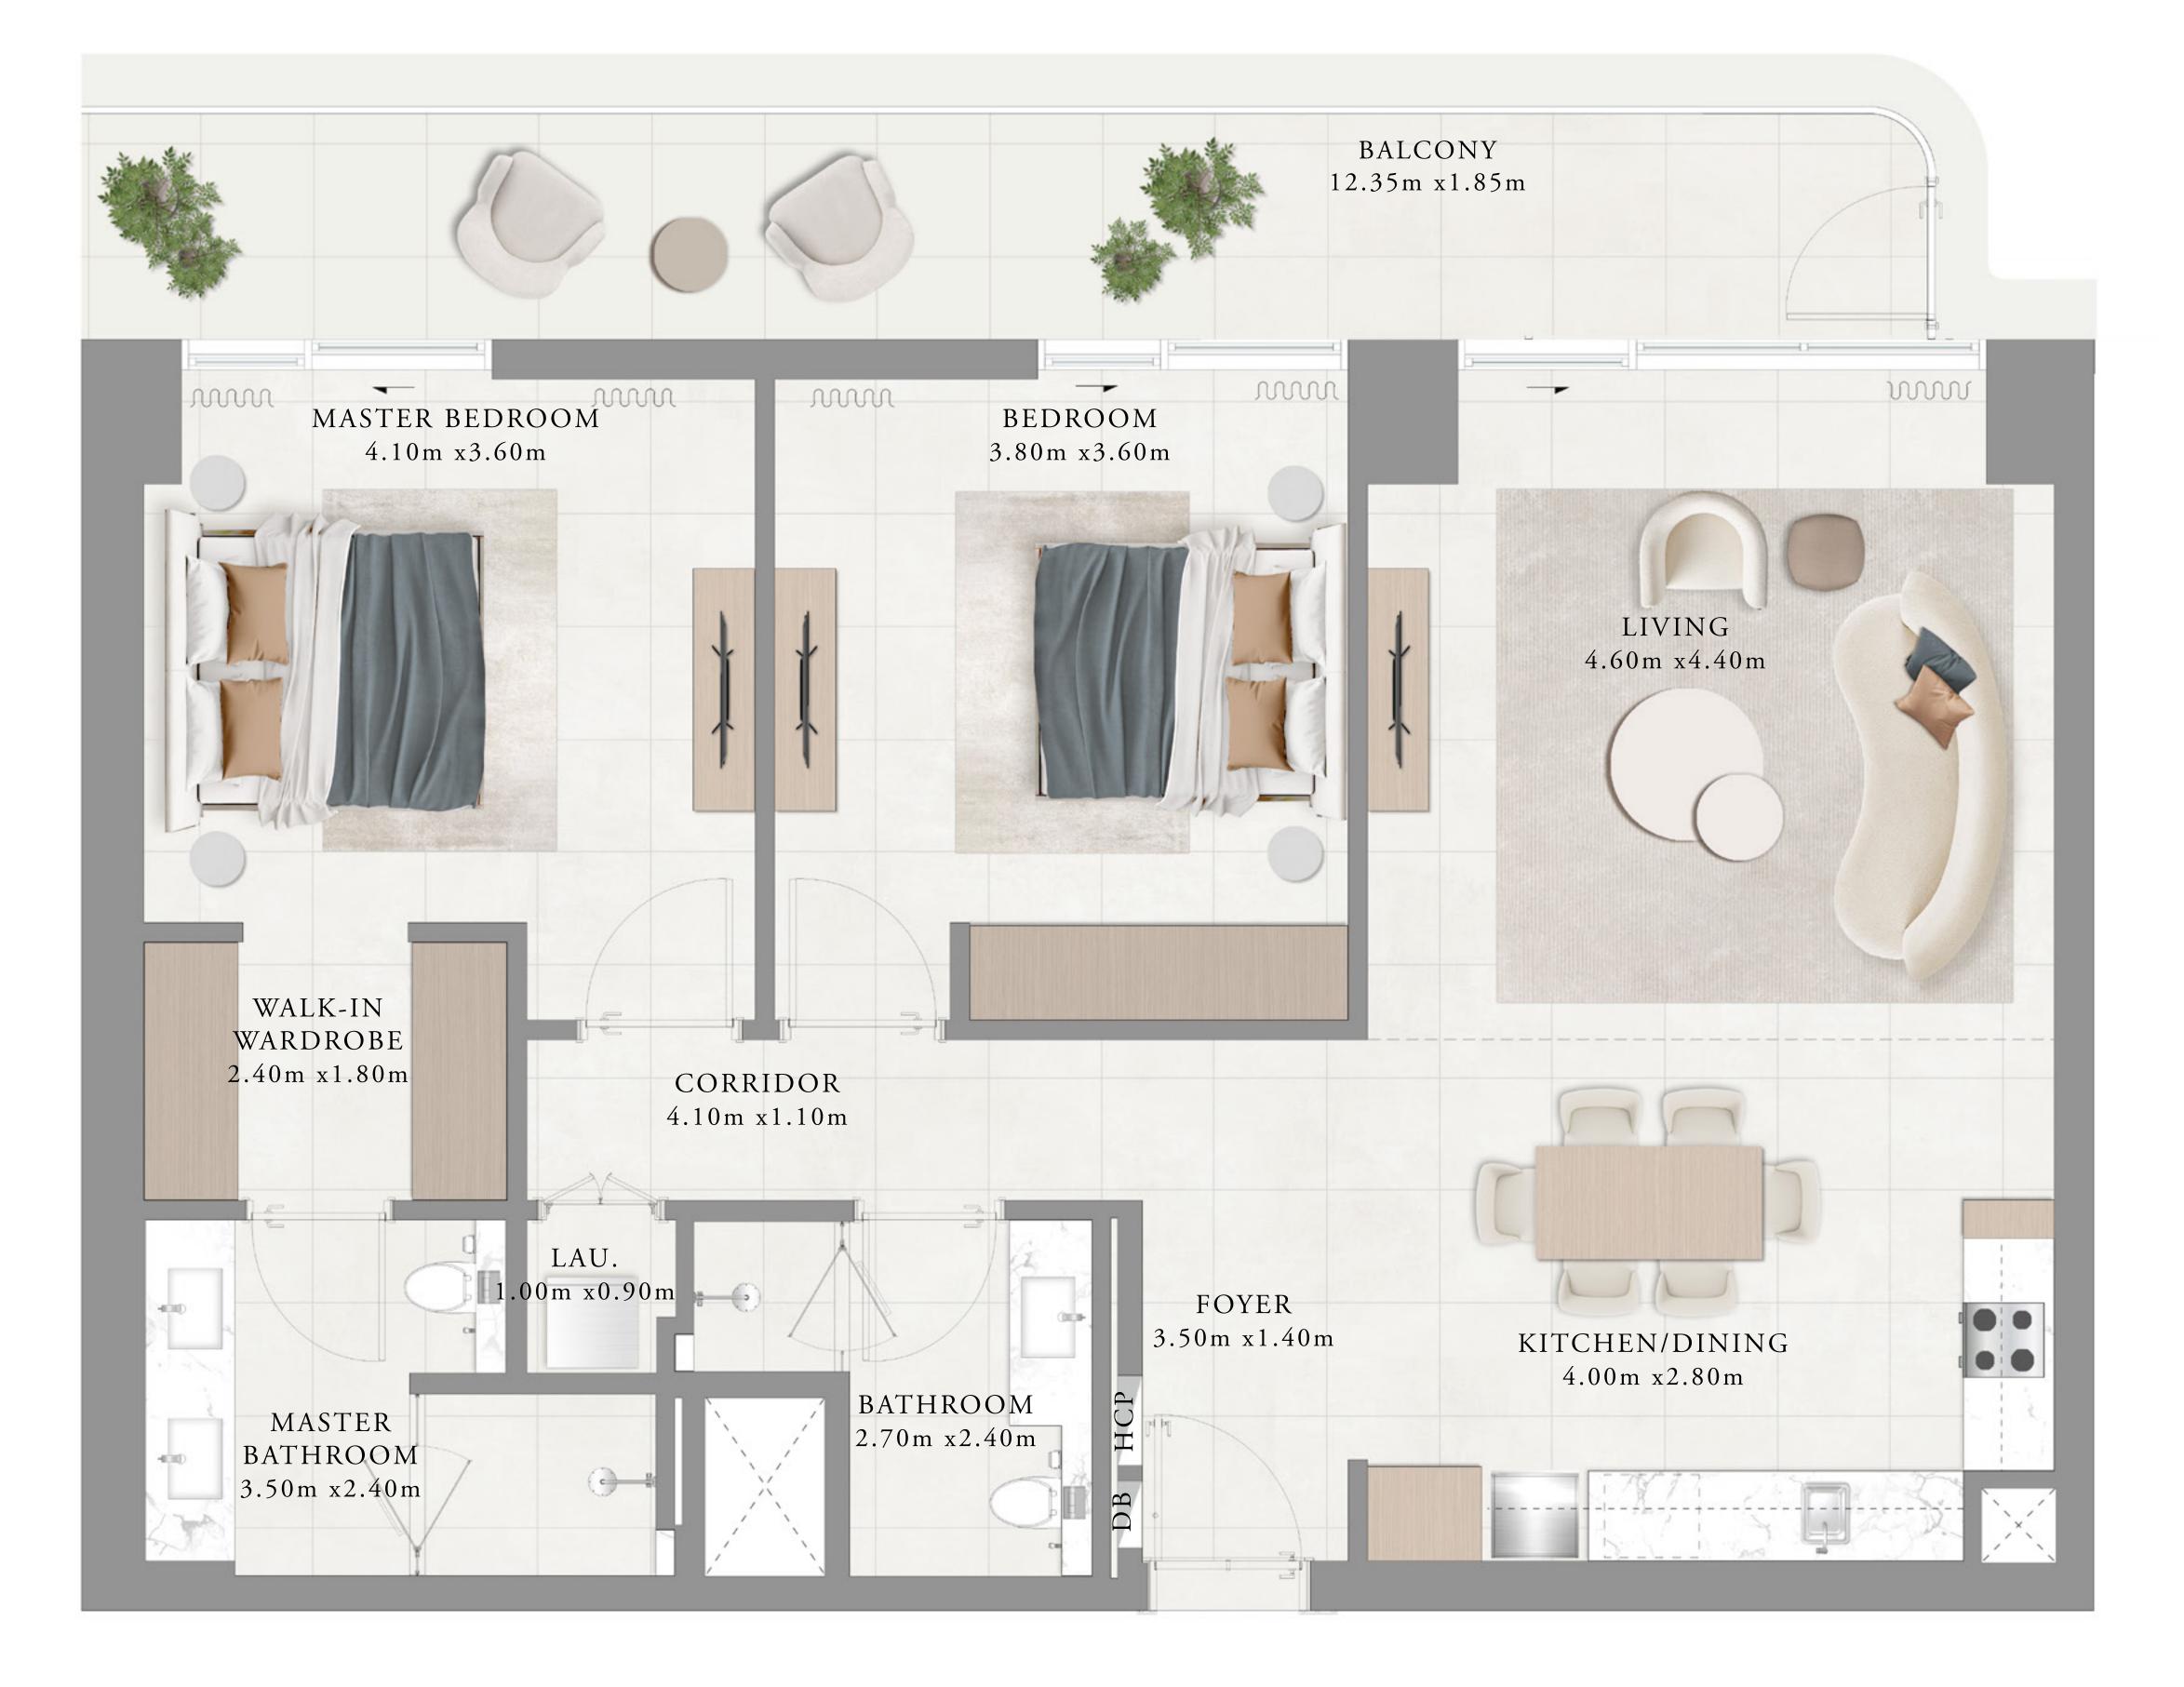

## **RASHID YACHTS & MARINA**

#### 1 BEDROOM-A

#### UNITS

P02, P05, P07, P09, 106, 109, 111, 113, 202, 206, 209, 211, 213, 302, 306, 309, 311, 313, 402, 406, 409, 411, 413, 502, 506, 509, 511, 513, 602, 606, 609, 611, 613, 702, 802

| SUITE AREA   | 68.20 SQ.M. | 734 |
|--------------|-------------|-----|
| BALCONY AREA | 7.45 SQ.M.  | 80  |
| TOTAL AREA   | 75.65 SQ.M. | 814 |
|              | UNITS       |     |
|              | 706, 806    |     |
| SUITE AREA   | 68.22 SQ.M. | 734 |
| BALCONY AREA | 7.45 SQ.M.  | 80. |
| TOTAL AREA   | 75.67 SQ.M. | 814 |