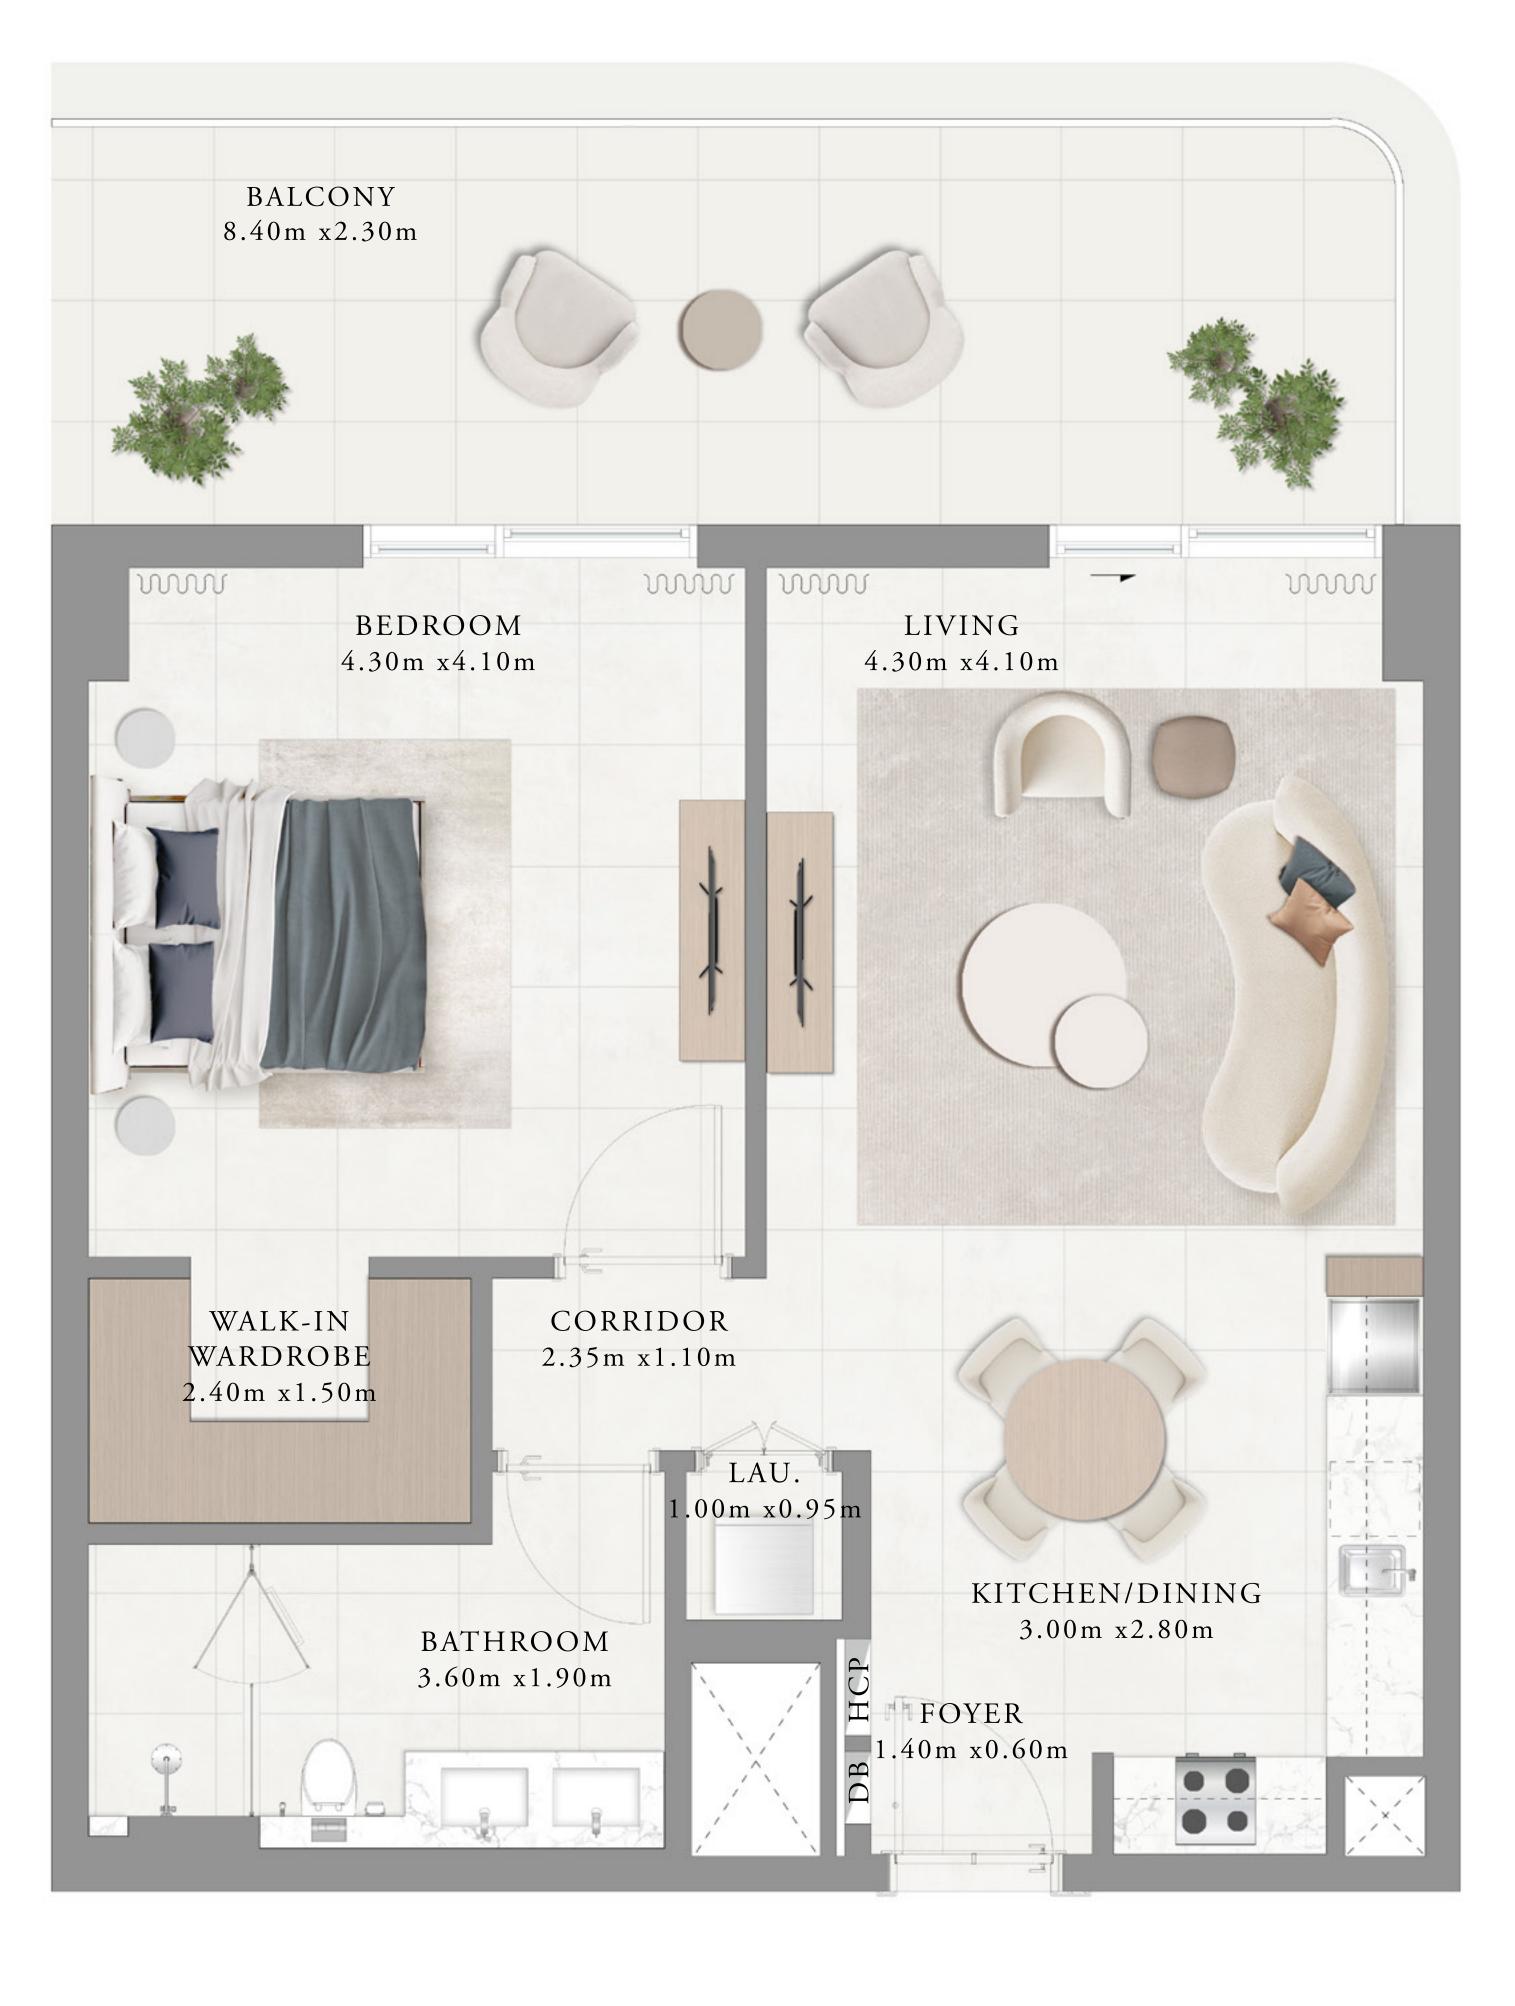

#### 1 BEDROOM-A

#### UNITS

P02, P05, P07, P09, 106, 109, 111, 113, 202, 206, 209, 211, 213, 302, 306, 309, 311, 313, 402, 406, 409, 411, 413, 502, 506, 509, 511, 513, 602, 606, 609, 611, 613, 702, 802

| SUITE AREA   | 68.20 SQ.M. | 734 |
|--------------|-------------|-----|
| BALCONY AREA | 7.45 SQ.M.  | 80  |
| TOTAL AREA   | 75.65 SQ.M. | 814 |
|              | UNITS       |     |
|              | 706, 806    |     |
| SUITE AREA   | 68.22 SQ.M. | 734 |
| BALCONY AREA | 7.45 SQ.M.  | 80. |
| TOTAL AREA   | 75.67 SQ.M. | 814 |