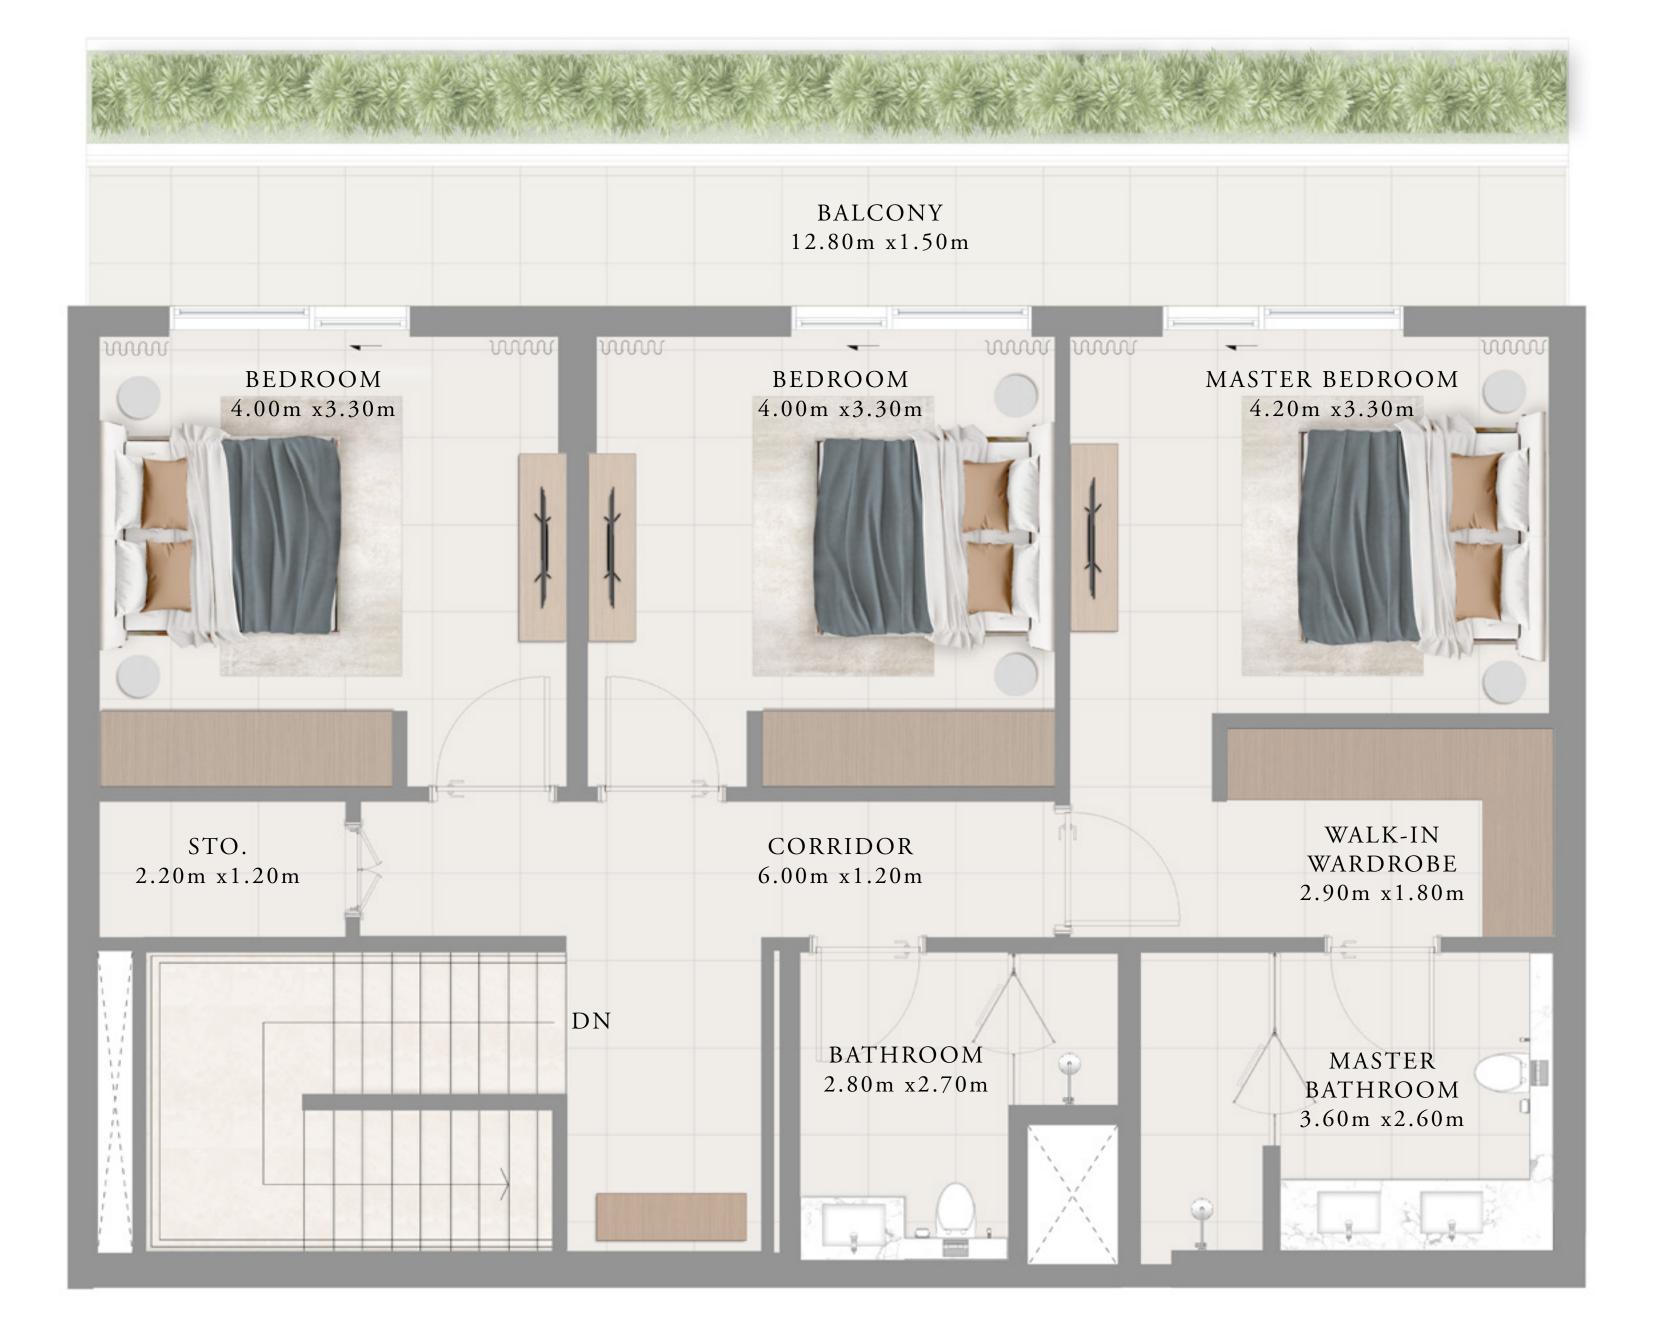

# DUPLEX TYPE 2

|              | UNITS        |     |
|--------------|--------------|-----|
|              | G D 0 5      |     |
| SUITE AREA   | 203.62 SQ.M. | 219 |
| BALCONY AREA | 49.26 SQ.M.  | 530 |
| TOTAL AREA   | 252.88 SQ.M. | 272 |
|              | UNITS        |     |
|              | G D 0 6      |     |
| SUITE AREA   | 203.62 SQ.M. | 219 |
| BALCONY AREA | 49.17 SQ.M.  | 529 |
| TOTAL AREA   | 252.79 SQ.M. | 272 |

KEY SECTION

#### KEY PLAN

GROUND

FLOOR PLAN 1. All dimensions are in imperial and metric, and measured from finish to finish excluding construction tolerances. 2. All materials, dimensions, and drawings are approximate only. 3. Information is subject to change without notice, at developer's absolute discretion. 4. Actual area may vary from the stated area. 5. Drawings not to scale. 6. All images used are for illustrative purposes only and do not represent the actual size, features, specifications, fittings, and furnishings. 7. The developer reserves the right to make revisions / alterations, at it's absolute discretion, without any liability whatsoever.

191.75 SQ.FT.

30.23 SQ.FT.

721.98 SQ.FT.

91.75 SQ.FT.

29.26 SQ.FT.

721.01 SQ.FT.