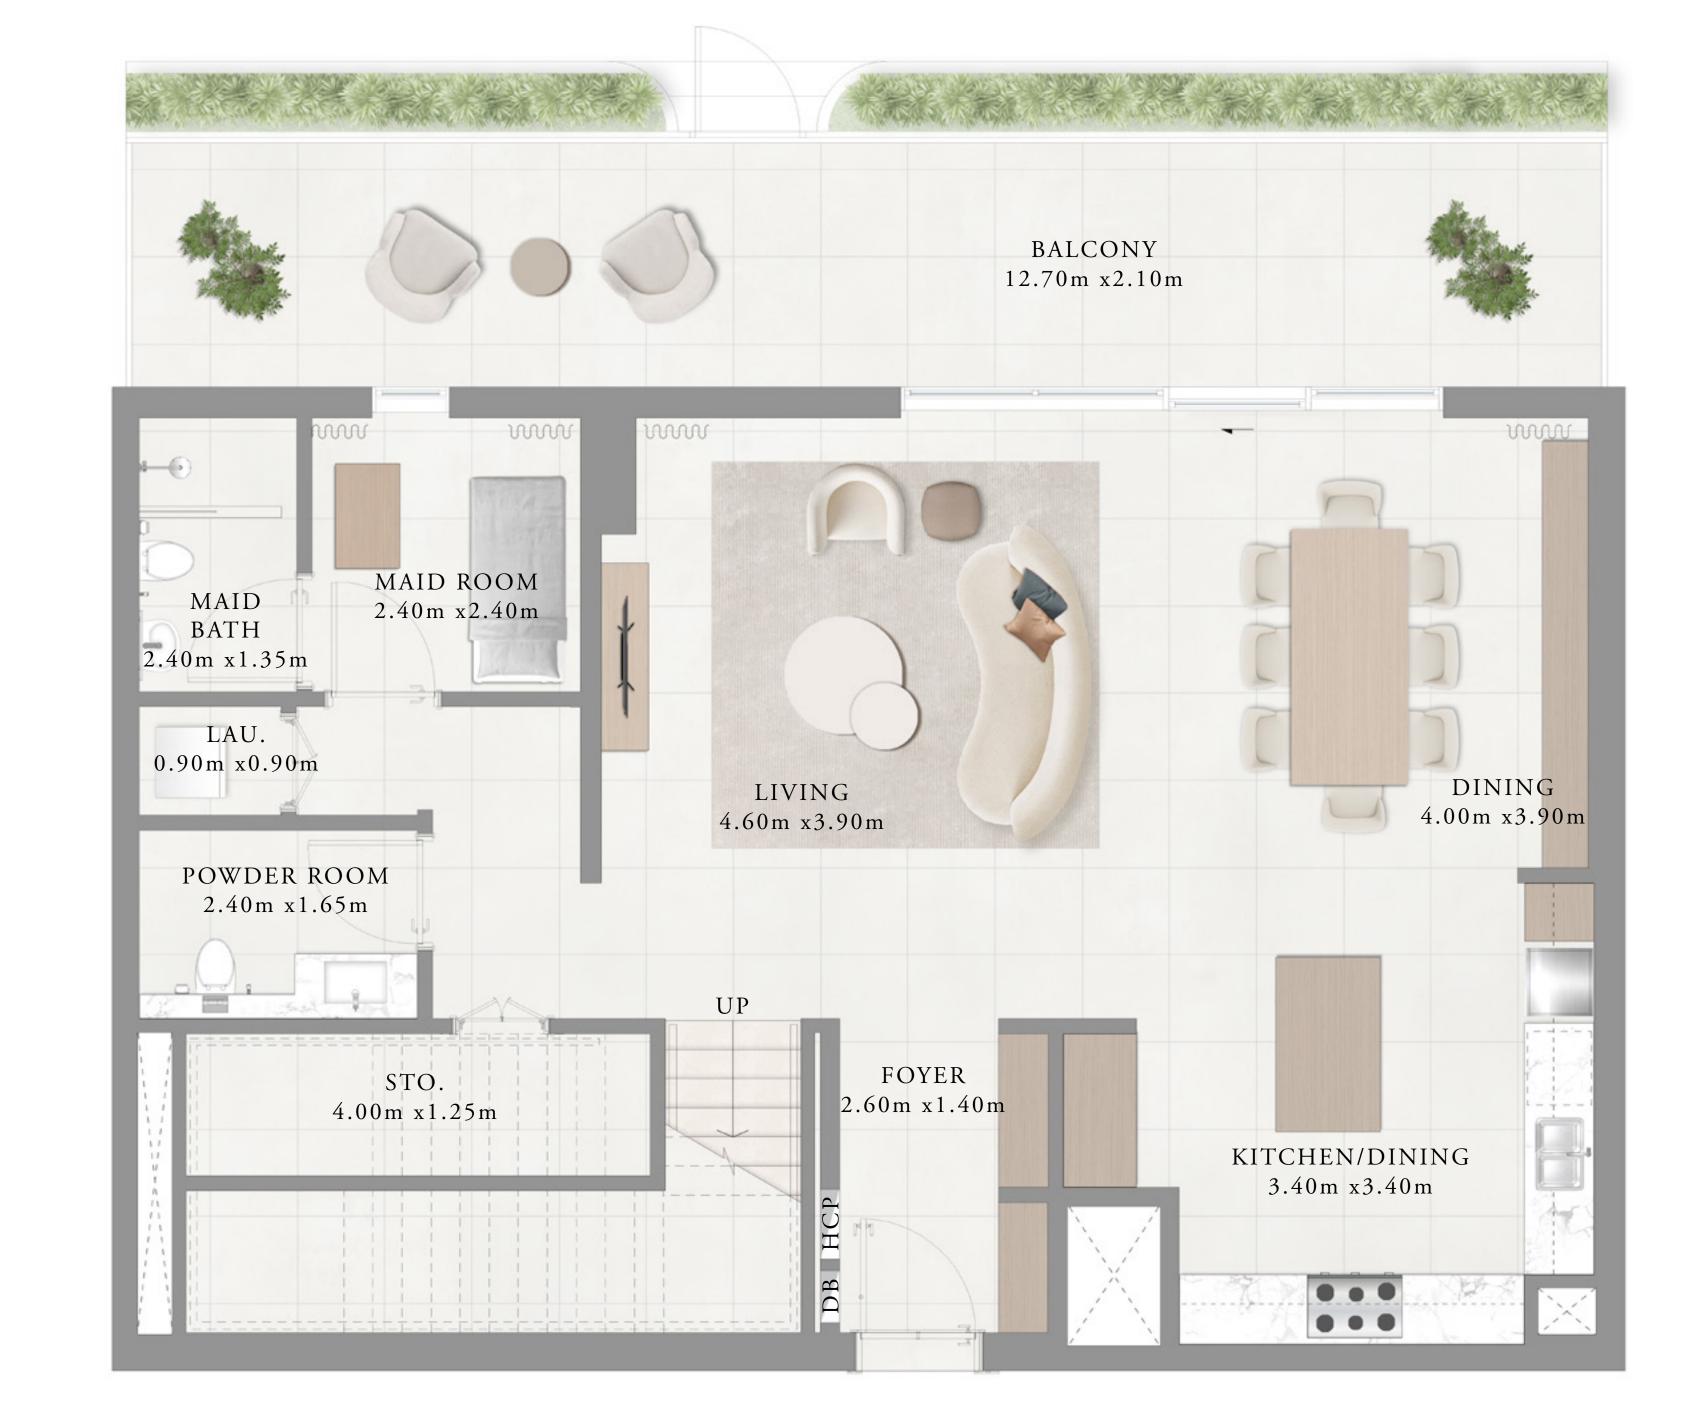

# DUPLEX TYPE 2

|              | UNITS        |     |
|--------------|--------------|-----|
|              | G D 0 5      |     |
| SUITE AREA   | 203.62 SQ.M. | 219 |
| BALCONY AREA | 49.26 SQ.M.  | 530 |
| TOTAL AREA   | 252.88 SQ.M. | 272 |
|              | UNITS        |     |
|              | G D 0 6      |     |
| SUITE AREA   | 203.62 SQ.M. | 219 |
| BALCONY AREA | 49.17 SQ.M.  | 529 |
| TOTAL AREA   | 252.79 SQ.M. | 272 |

KEY SECTION

#### KEY PLAN

GROUND

FLOOR PLAN 1. All dimensions are in imperial and metric, and measured from finish to finish excluding construction tolerances. 2. All materials, dimensions, and drawings are approximate only. 3. Information is subject to change without notice, at developer's absolute discretion. 4. Actual area may vary from the stated area. 5. Drawings not to scale. 6. All images used are for illustrative purposes only and do not represent the actual size, features, specifications, fittings, and furnishings. 7. The developer reserves the right to make revisions / alterations, at it's absolute discretion, without any liability whatsoever.

191.75 SQ.FT.

30.23 SQ.FT.

721.98 SQ.FT.

91.75 SQ.FT.

29.26 SQ.FT.

721.01 SQ.FT.