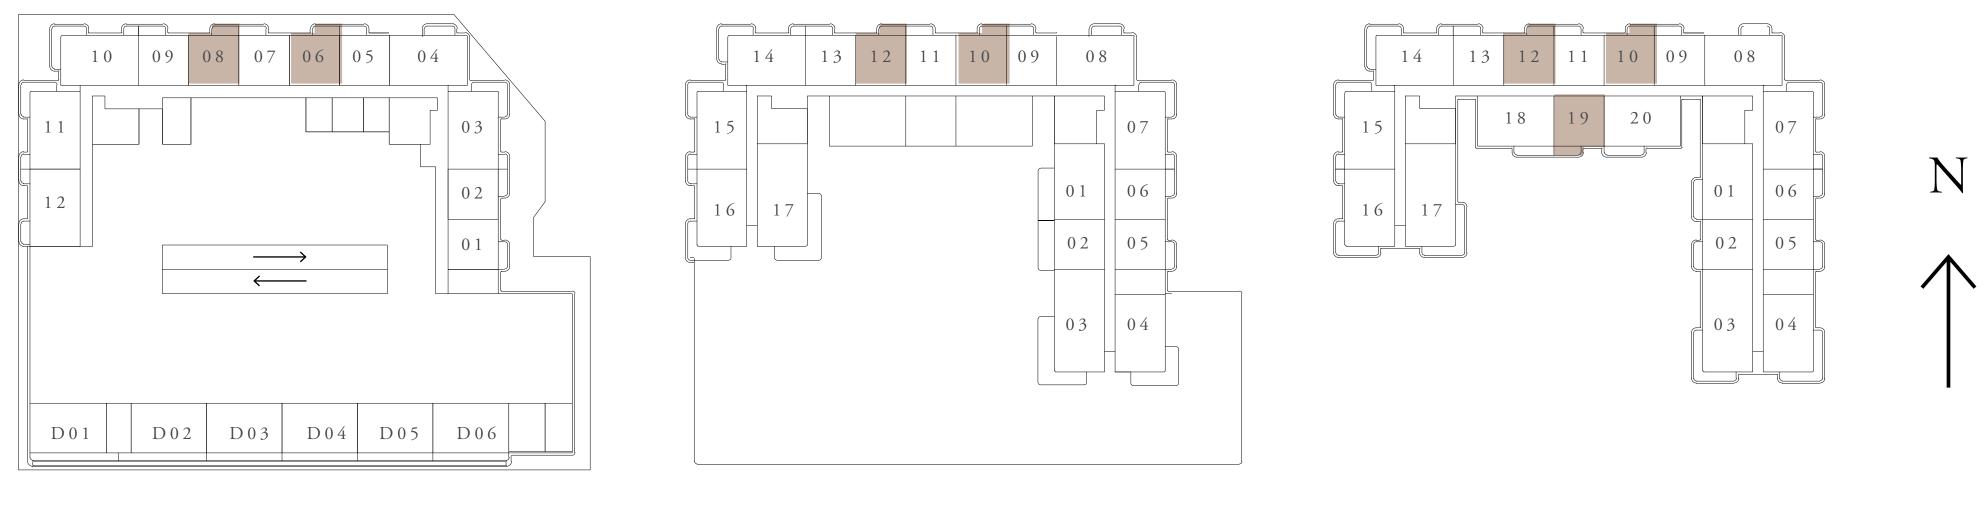

#### KEY PLAN

PODIUM

FLOOR PLAN 1. All dimensions are in imperial and metric, and measured from finish to finish excluding construction tolerances. 2. All materials, dimensions, and drawings are approximate only. 3. Information is subject to change without notice, at developer's absolute discretion. 4. Actual area may vary from the stated area. 5. Drawings not to scale. 6. All images used are for illustrative purposes only and do not represent the actual size, features, specifications, fittings, and furnishings. 7. The developer reserves the right to make revisions / alterations, at it's absolute discretion, without any liability whatsoever.