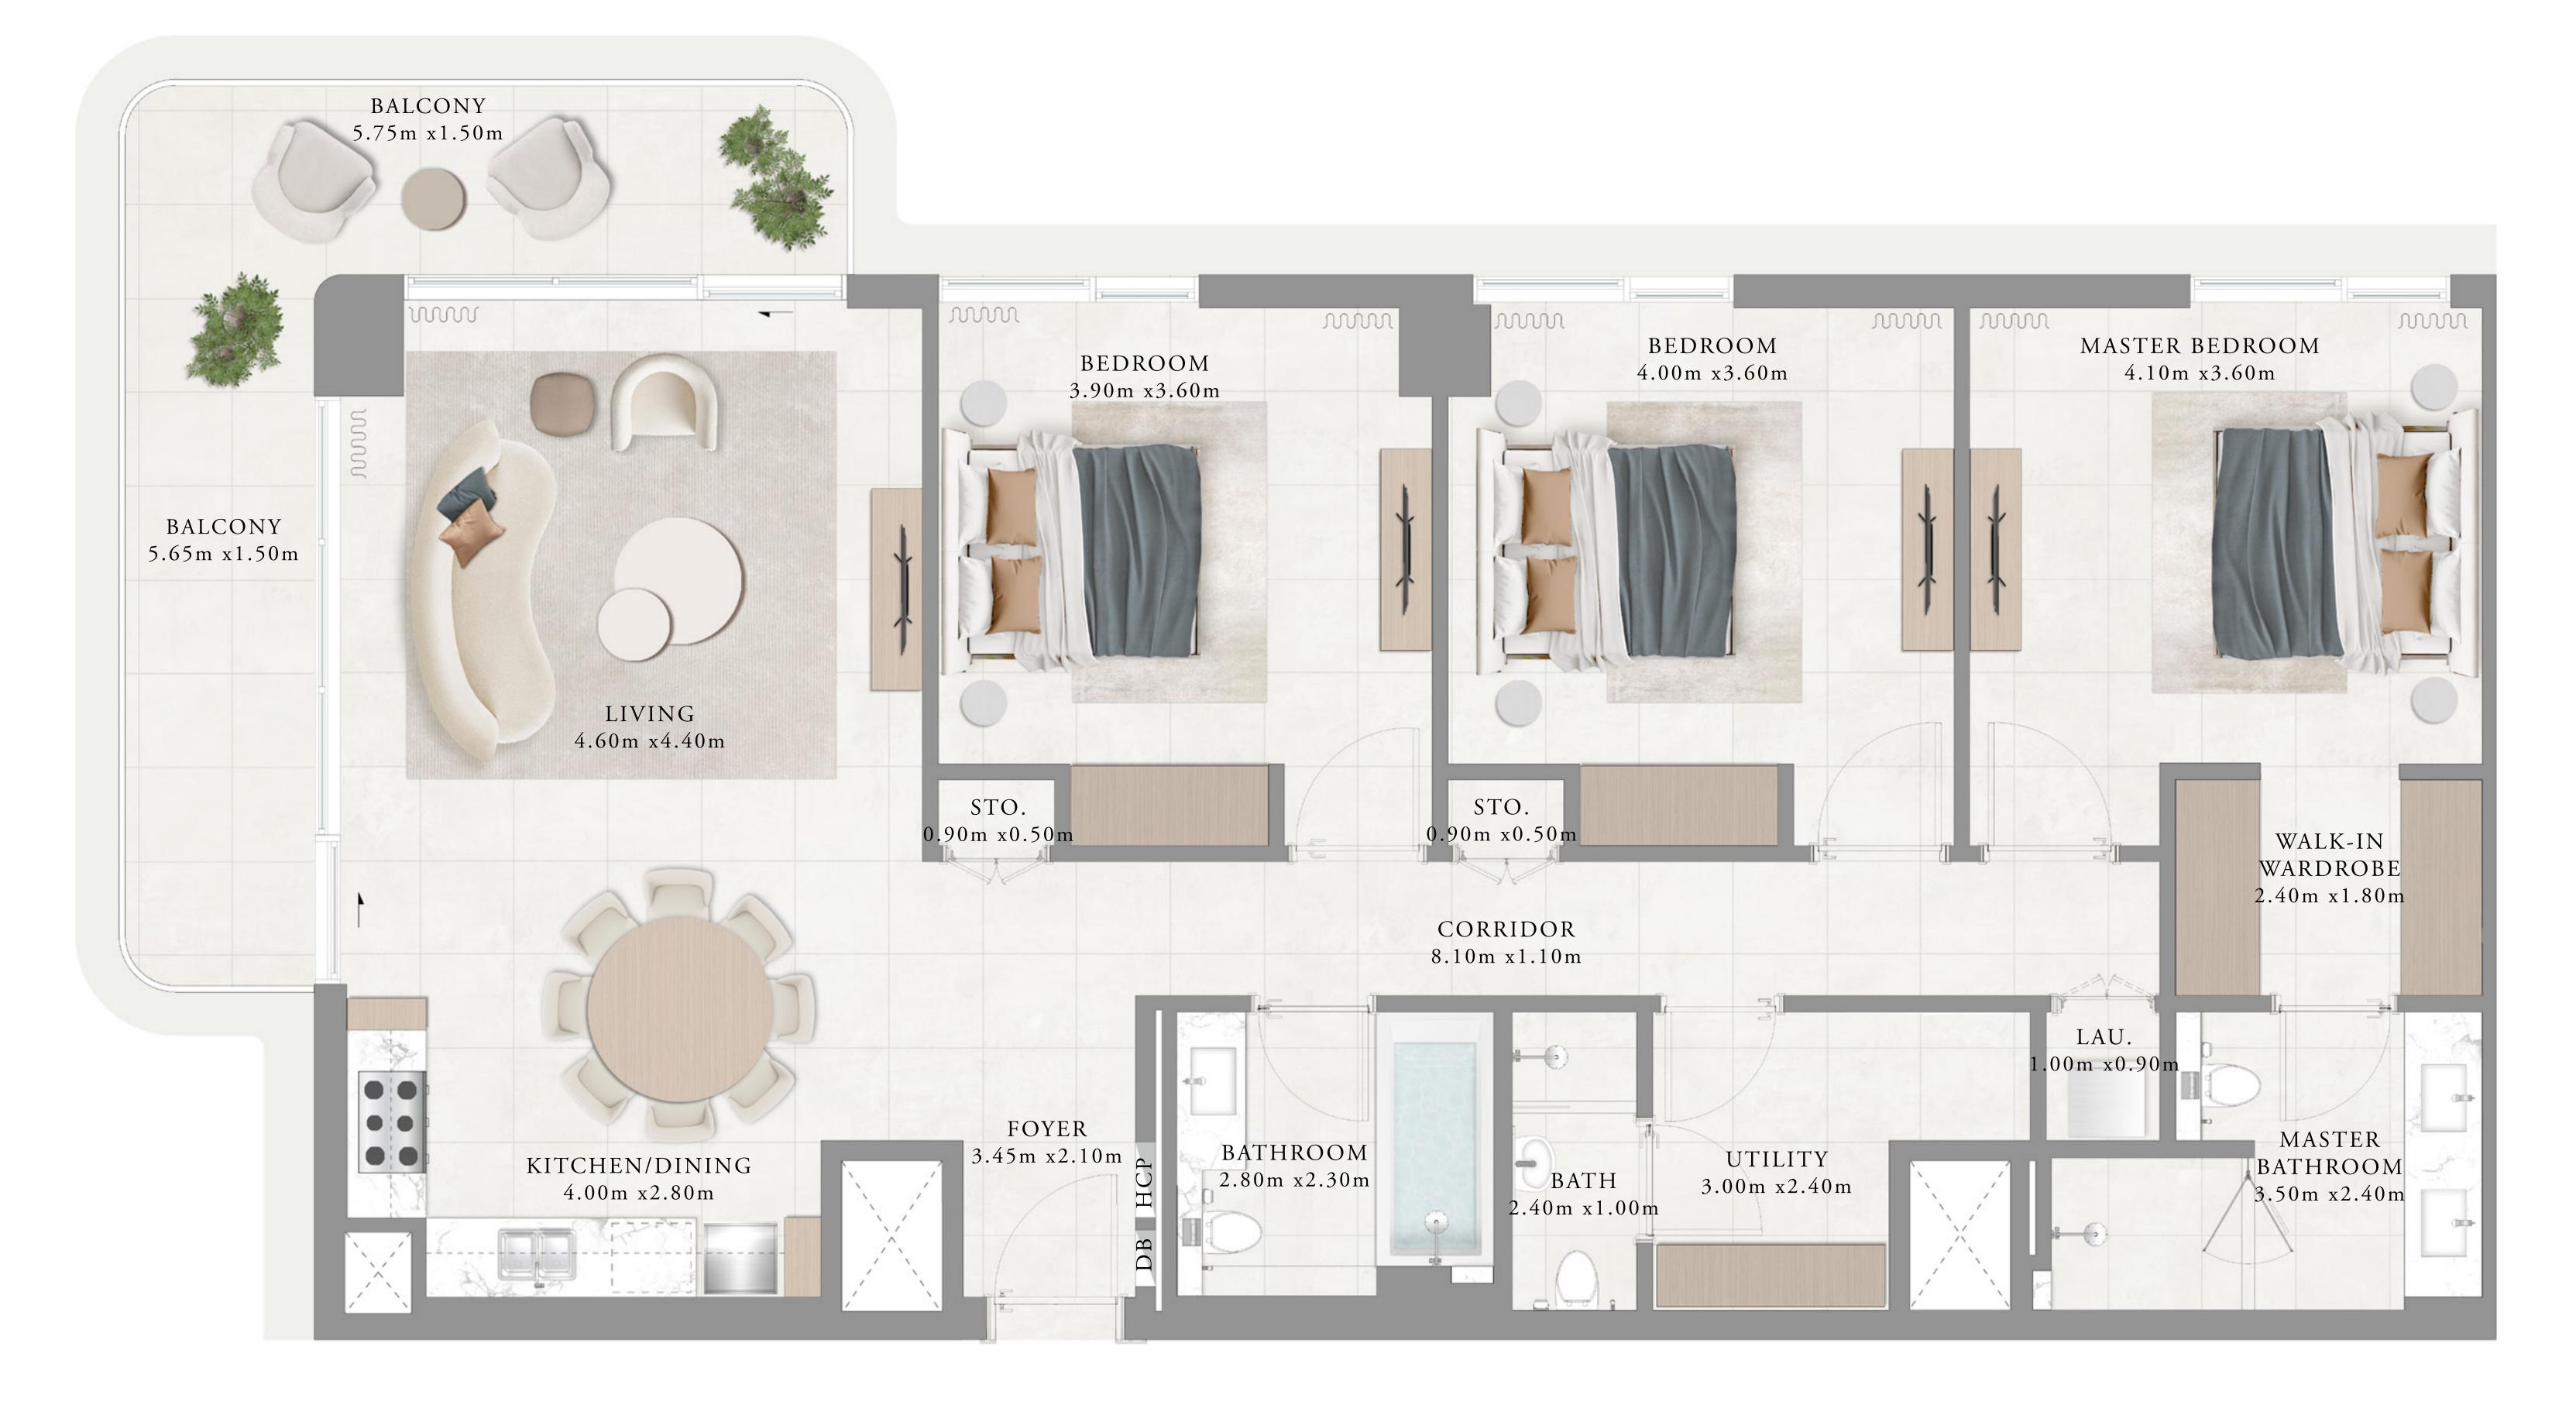

#### 1 BEDROOM-A

#### UNITS

P02, P05, P07, P09, 106, 109, 111, 113, 202, 206, 209, 211, 213, 302, 306, 309, 311, 313, 402, 406, 409, 411, 413, 502, 506, 509, 511, 513, 602, 606, 609, 611, 613, 702, 802

| SUITE AREA   | 68.20 SQ.M. | 734 |
|--------------|-------------|-----|
| BALCONY AREA | 7.45 SQ.M.  | 80  |
| TOTAL AREA   | 75.65 SQ.M. | 814 |
|              | UNITS       |     |
|              | 706, 806    |     |
| SUITE AREA   | 68.22 SQ.M. | 734 |
| BALCONY AREA | 7.45 SQ.M.  | 80. |
| TOTAL AREA   | 75.67 SQ.M. | 814 |