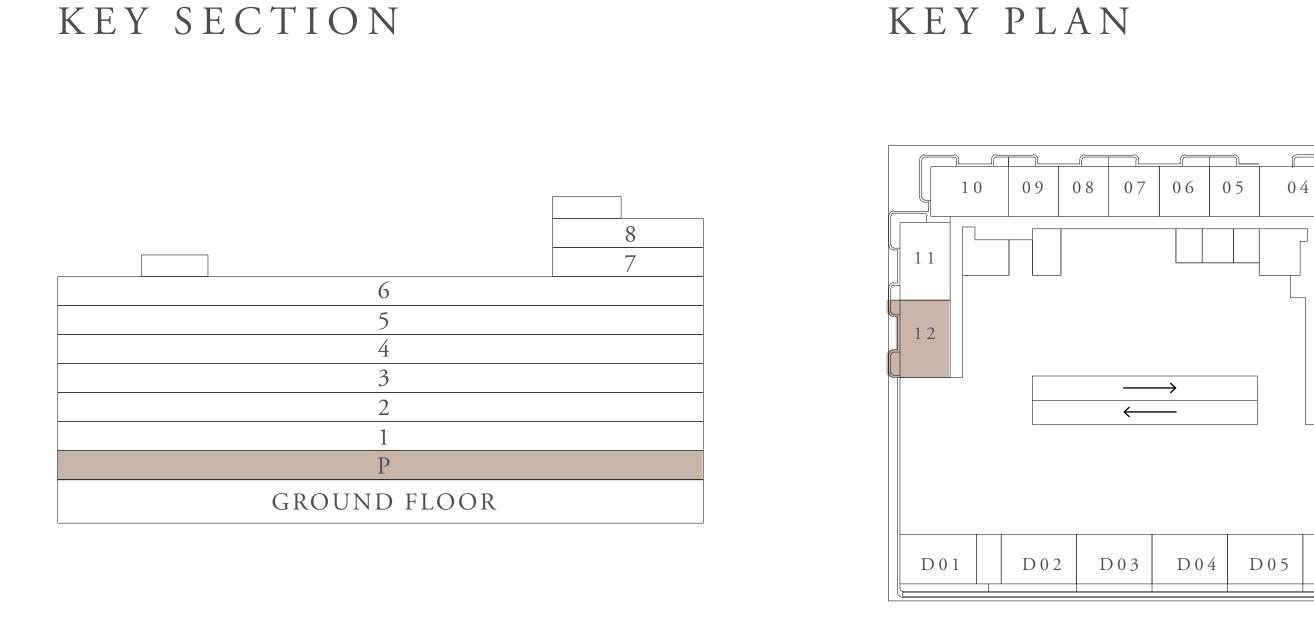

#### KEY SECTION

6

5

4

#### KEY PLAN

PODIUM

FLOOR PLAN 1. All dimensions are in imperial and metric, and measured from finish to finish excluding construction tolerances. 2. All materials, dimensions, and drawings are approximate only. 3. Information is subject to change without notice, at developer's absolute discretion. 4. Actual area may vary from the stated area. 5. Drawings not to scale. 6. All images used are for illustrative purposes only and do not represent the actual size, features, specifications, fittings, and furnishings. 7. The developer reserves the right to make revisions / alterations, at it's absolute discretion, without any liability whatsoever.