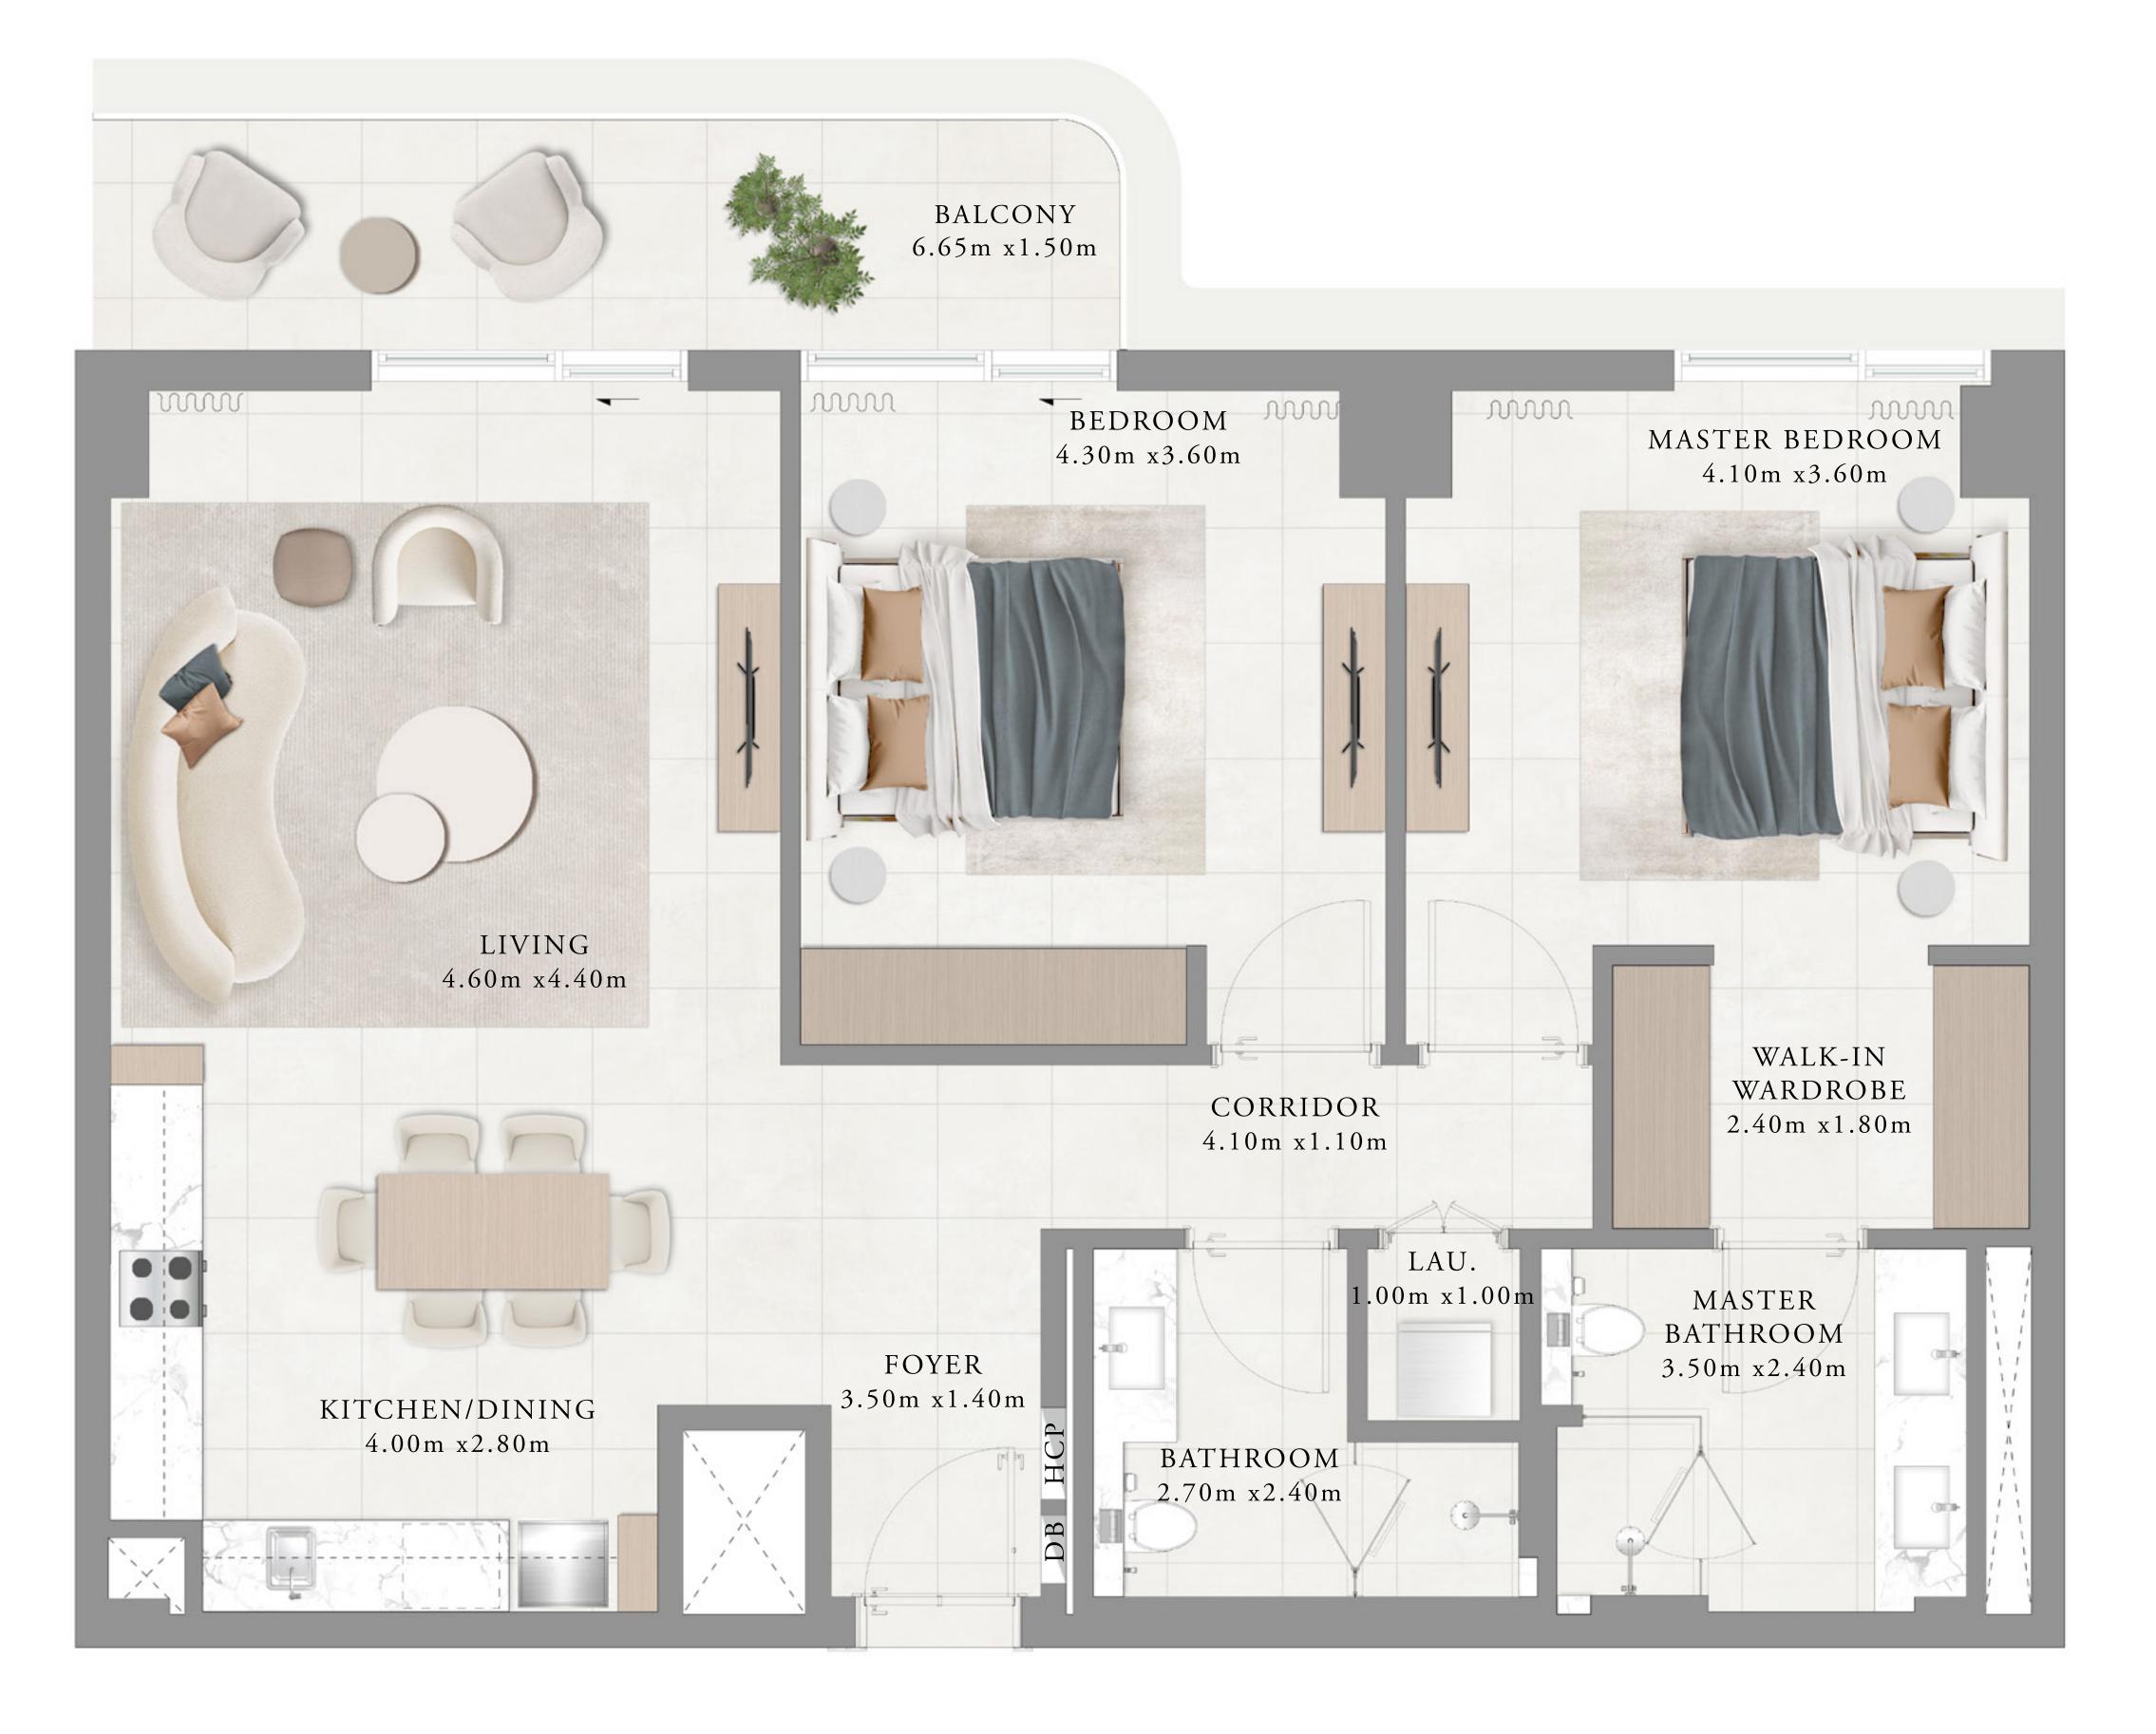

#### 1 BEDROOM-A

#### UNITS

P02, P05, P07, P09, 106, 109, 111, 113, 202, 206, 209, 211, 213, 302, 306, 309, 311, 313, 402, 406, 409, 411, 413, 502, 506, 509, 511, 513, 602, 606, 609, 611, 613, 702, 802

| SUITE AREA   | 68.20 SQ.M. | 734 |
|--------------|-------------|-----|
| BALCONY AREA | 7.45 SQ.M.  | 80  |
| TOTAL AREA   | 75.65 SQ.M. | 814 |
|              | UNITS       |     |
|              | 706, 806    |     |
| SUITE AREA   | 68.22 SQ.M. | 734 |
| BALCONY AREA | 7.45 SQ.M.  | 80. |
| TOTAL AREA   | 75.67 SQ.M. | 814 |