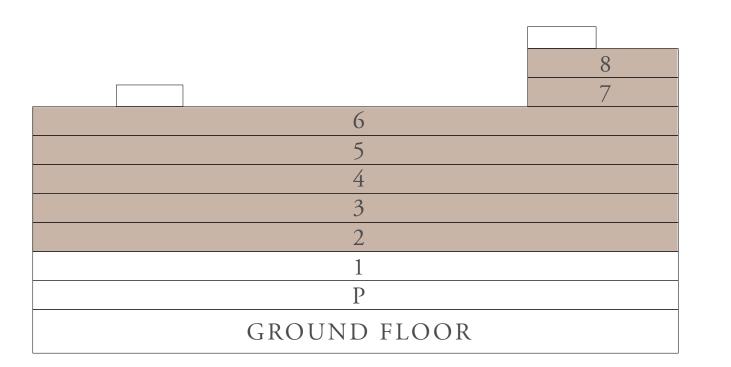

cifications, fittings, and furnishings. 7. The developer reserves the right to make revisions / alterations, at it's absolute discretion, without any liability whatsoever.



LEVEL 1

30.86 SQ.FT.

00.42 SQ.FT.

31.28 SQ.FT.





## 3 BEDROOM-A

|              | UNITS        |            |
|--------------|--------------|------------|
| 203, 303,    | 403, 503,    | 603, 803   |
| SUITE AREA   | 138.94 SQ.M. | 1495.54 SC |
| BALCONY AREA | 18.16 SQ.M.  | 195.47 SQ  |
| TOTAL AREA   | 157.10 SQ.M. | 1691.01 SC |
|              | UNITS        |            |
|              | 703          |            |
| SUITE AREA   | 138.93 SQ.M. | 1495.43 SC |
| BALCONY AREA | 18.16 SQ.M.  | 195.47 SQ  |
| TOTAL AREA   | 157.09 SQ.M. | 1690.90 SC |
|              |              |            |

KEY SECTION



KEY PLAN



LEVEL 2ND TO 6TH

FLOOR PLAN 1. All dimensions are in imperial and metric, and measured from finish to finish excluding construction tolerances. 2. All materials, dimensions, and drawings are approximate only. 3. Information is subject to change without notice, at developer's absolute discretion. 4. Actual area may vary from the stated area. 5. Drawings not to scale. 6. All images used are for illustrative purposes only and do not represent the actual size, features, specifications, fittings, and furnishings. 7. The developer reserves the right to make revisions / alterations, at it's absolute discretion, without any liability whatsoever.

95.54 SQ.FT.

95.47 SQ.FT.

591.01 SQ.FT.

95.43 SQ.FT.

95.47 SQ.FT.

590.90 SQ.FT.









## 3 BEDROOM-B

|              |      | UNIT