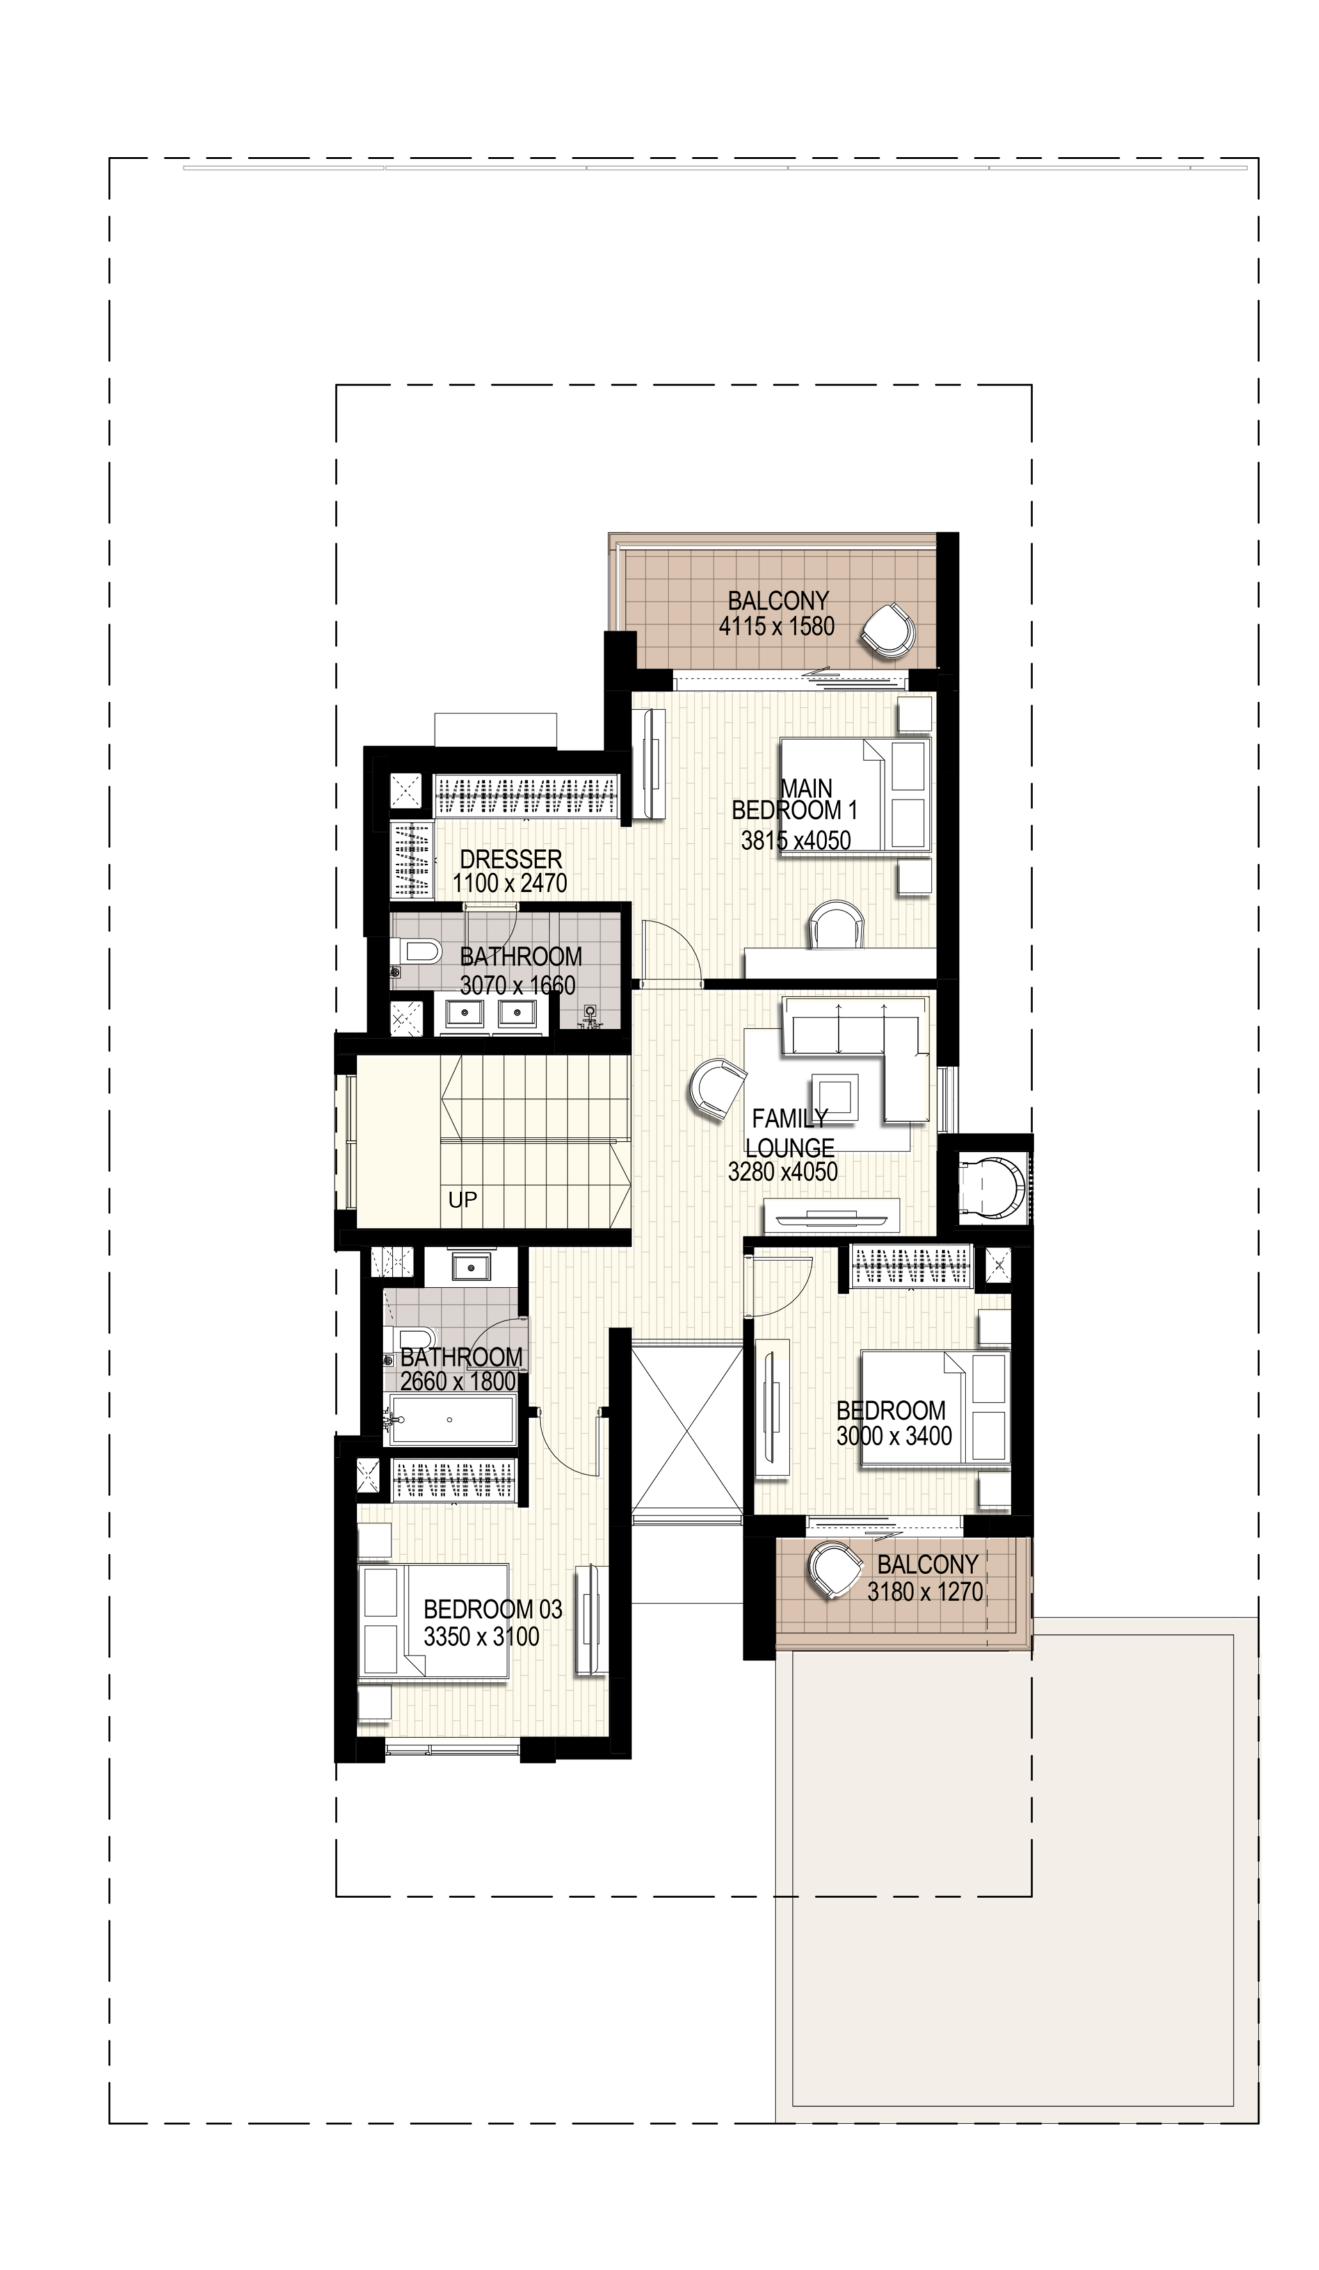

2 956.95 ft2

Ground Floor

BEDROOM ( 3350 x 3100

First Floor

No of Bedrooms: 3

Total Built-up Area: 260.48 m2

2803.78 ft2

Ground Floor