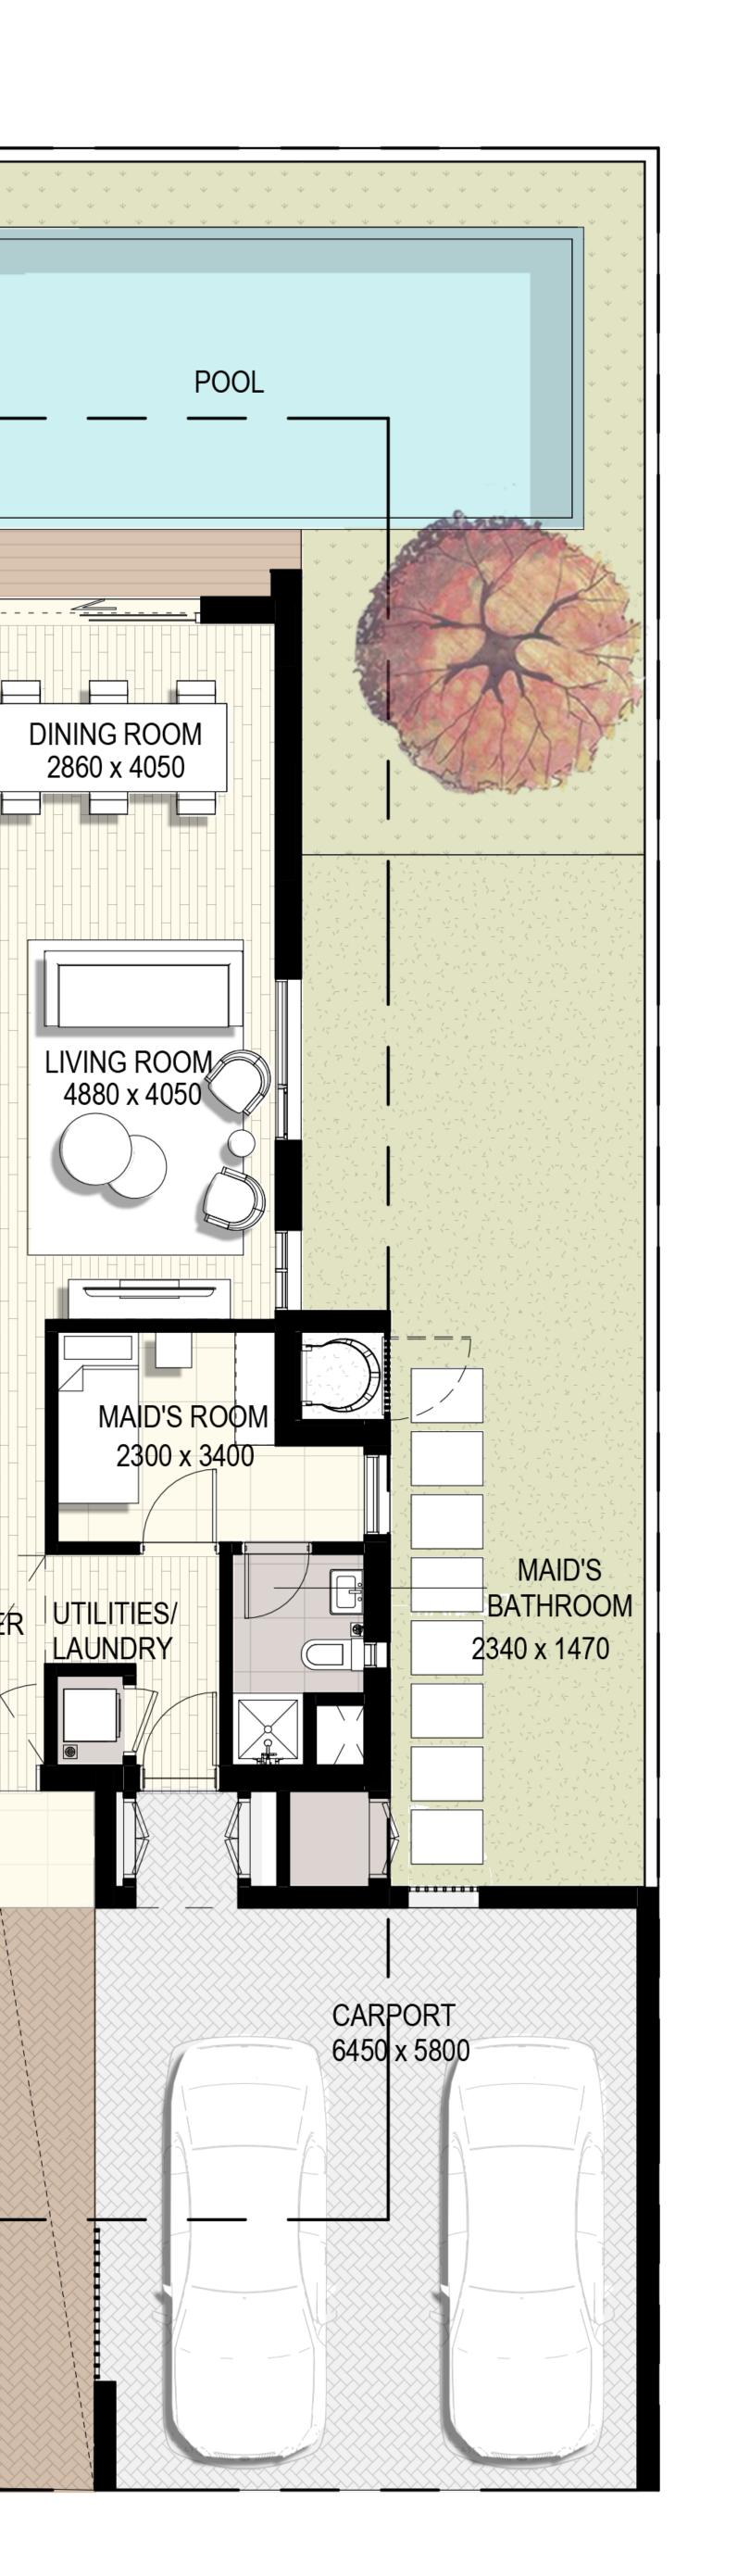

# GOLF LINKS FLOOR PLANS EMAAR SOUTH دبی الجنوب DUBAI SOUTH EMAAR

Villa

No of Bedrooms: 5

Total built up area: **356.9** m2 **3 842** ft2

Ground Floor

First Floor