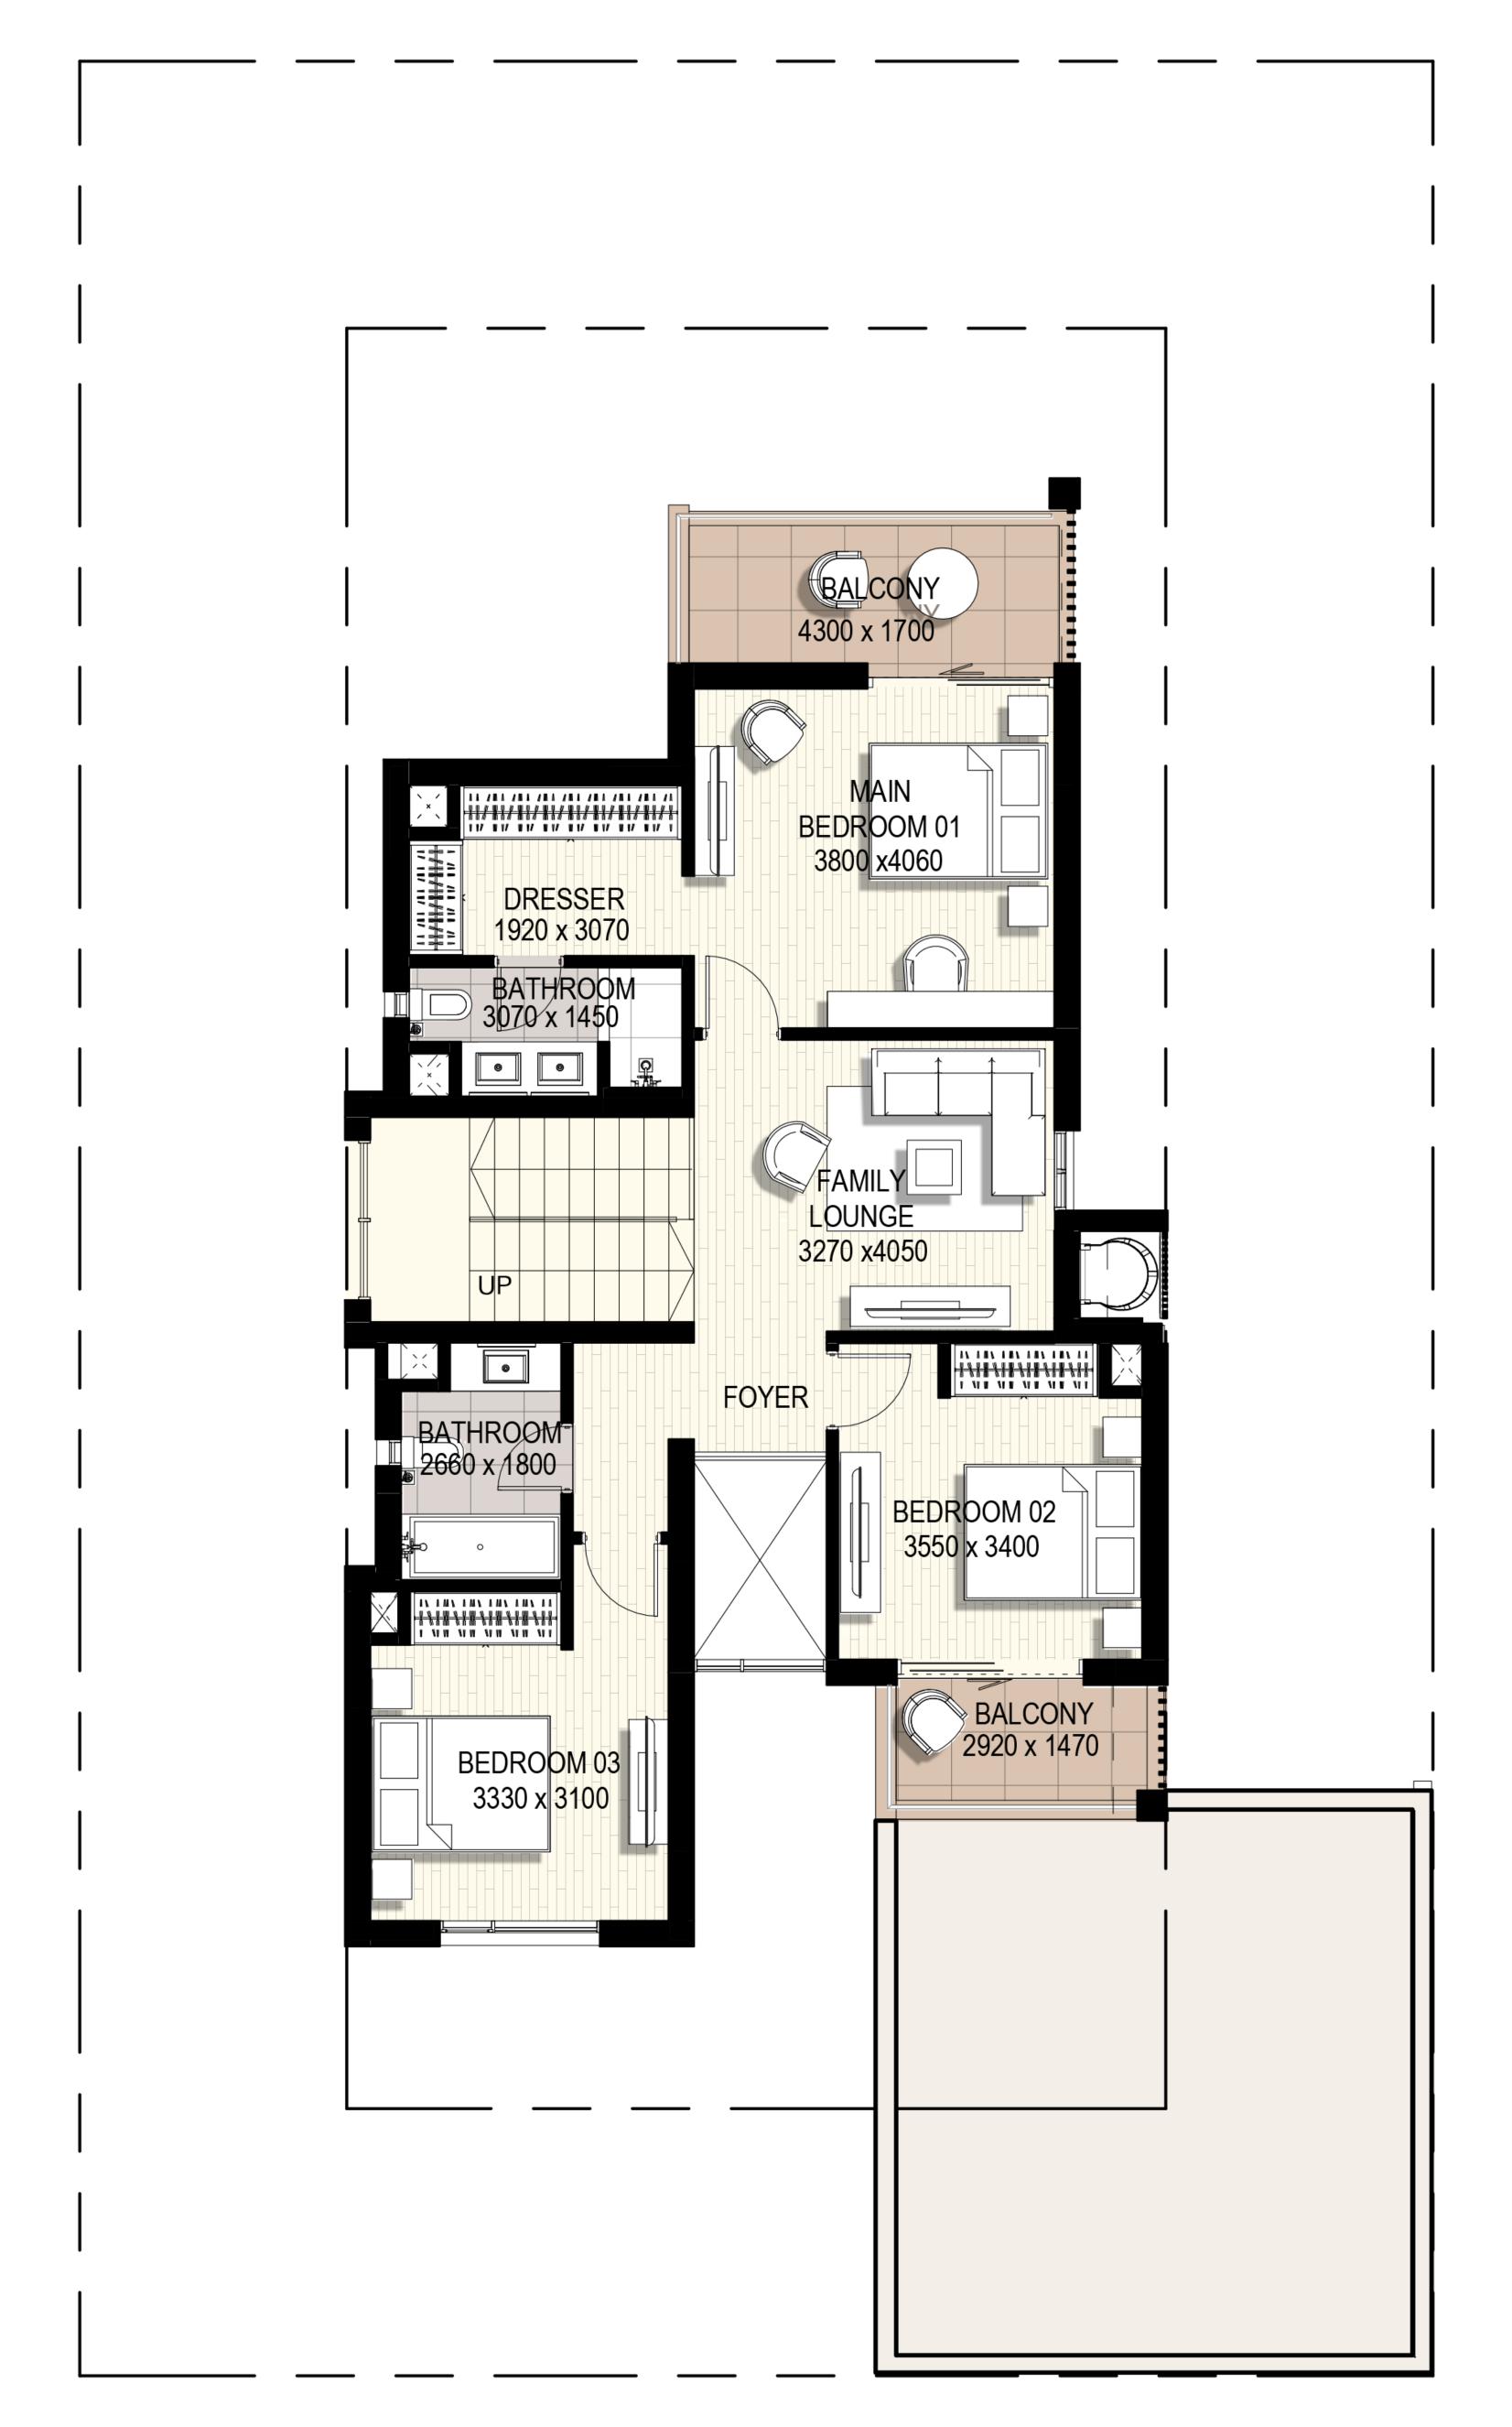

#### Villa 2

No of Bedrooms: 4

Total built up area: **274.35** m2 **2 953** ft2

Ground Floor

First Floor

Villa 3

No of Bedrooms: 4

Total Built-up Area: 274.71 m2