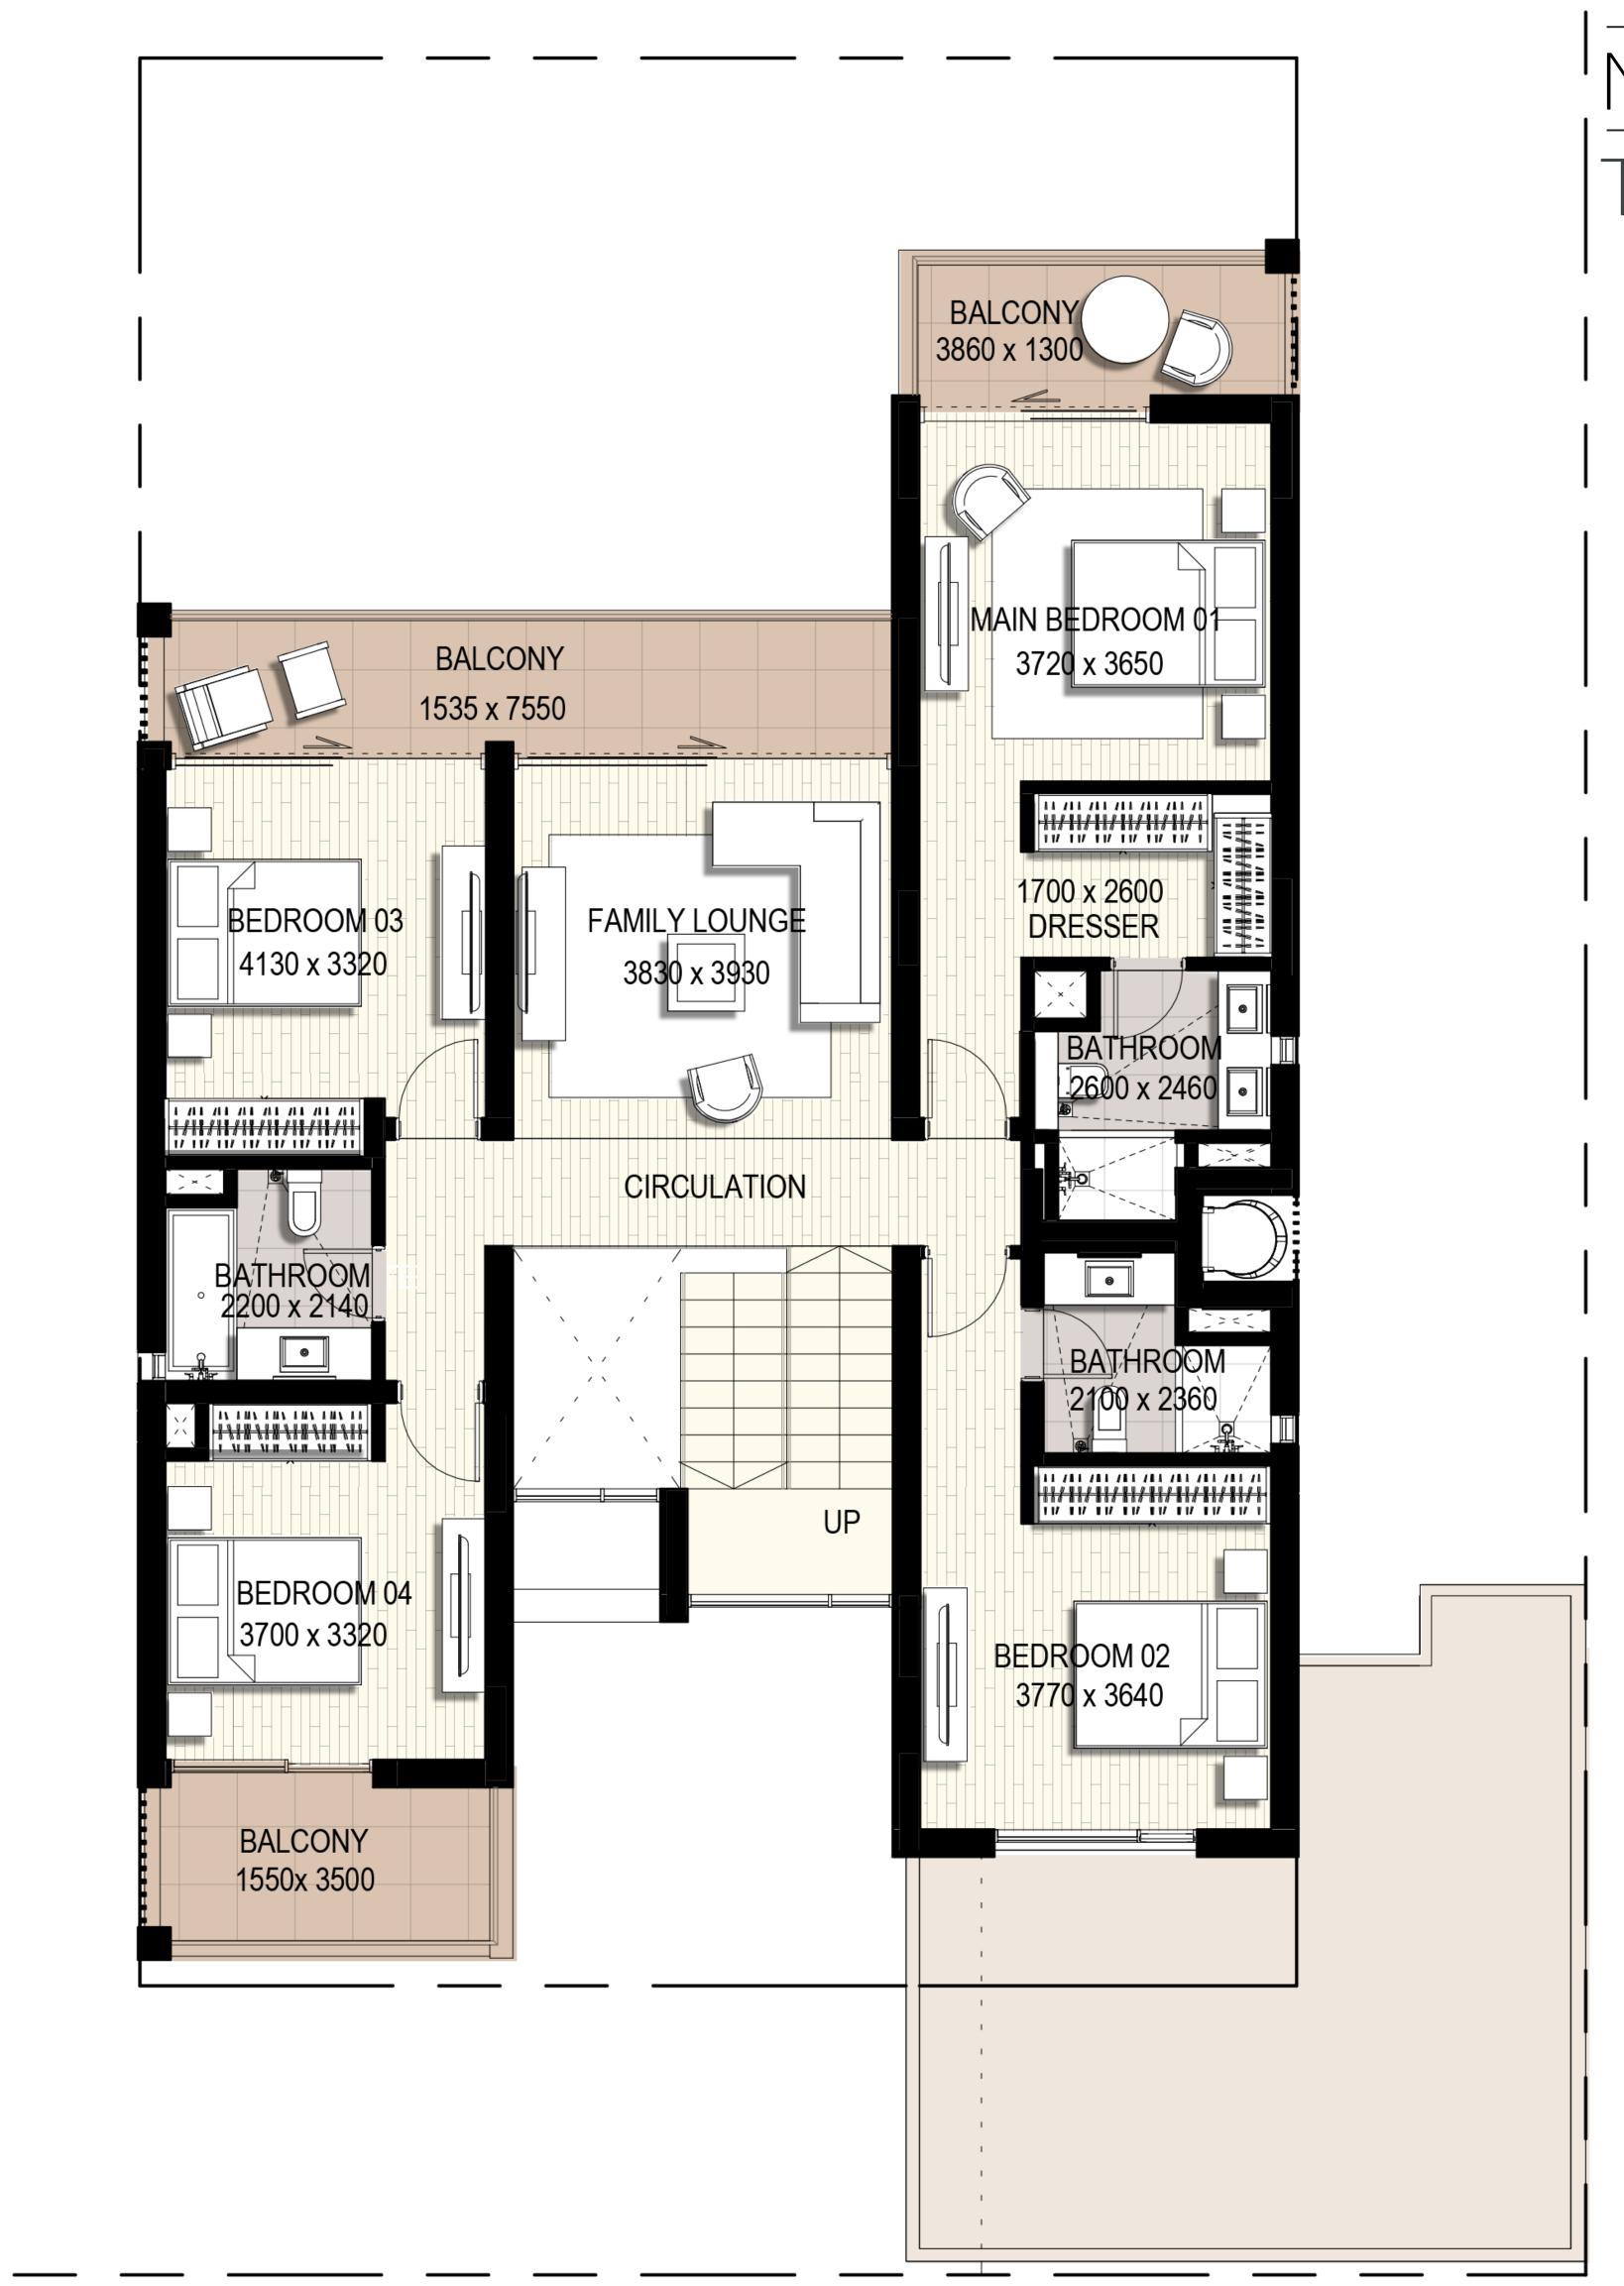

# GOLF LINKS FLOOR PLANS EMAAR SOUTH دبی الجنوب DUBAI SOUTH EMAAR

Villa

No of Bedrooms: 5

Total built up area: **356.9** m2 **3 842** ft2

Ground Floor

First Floor