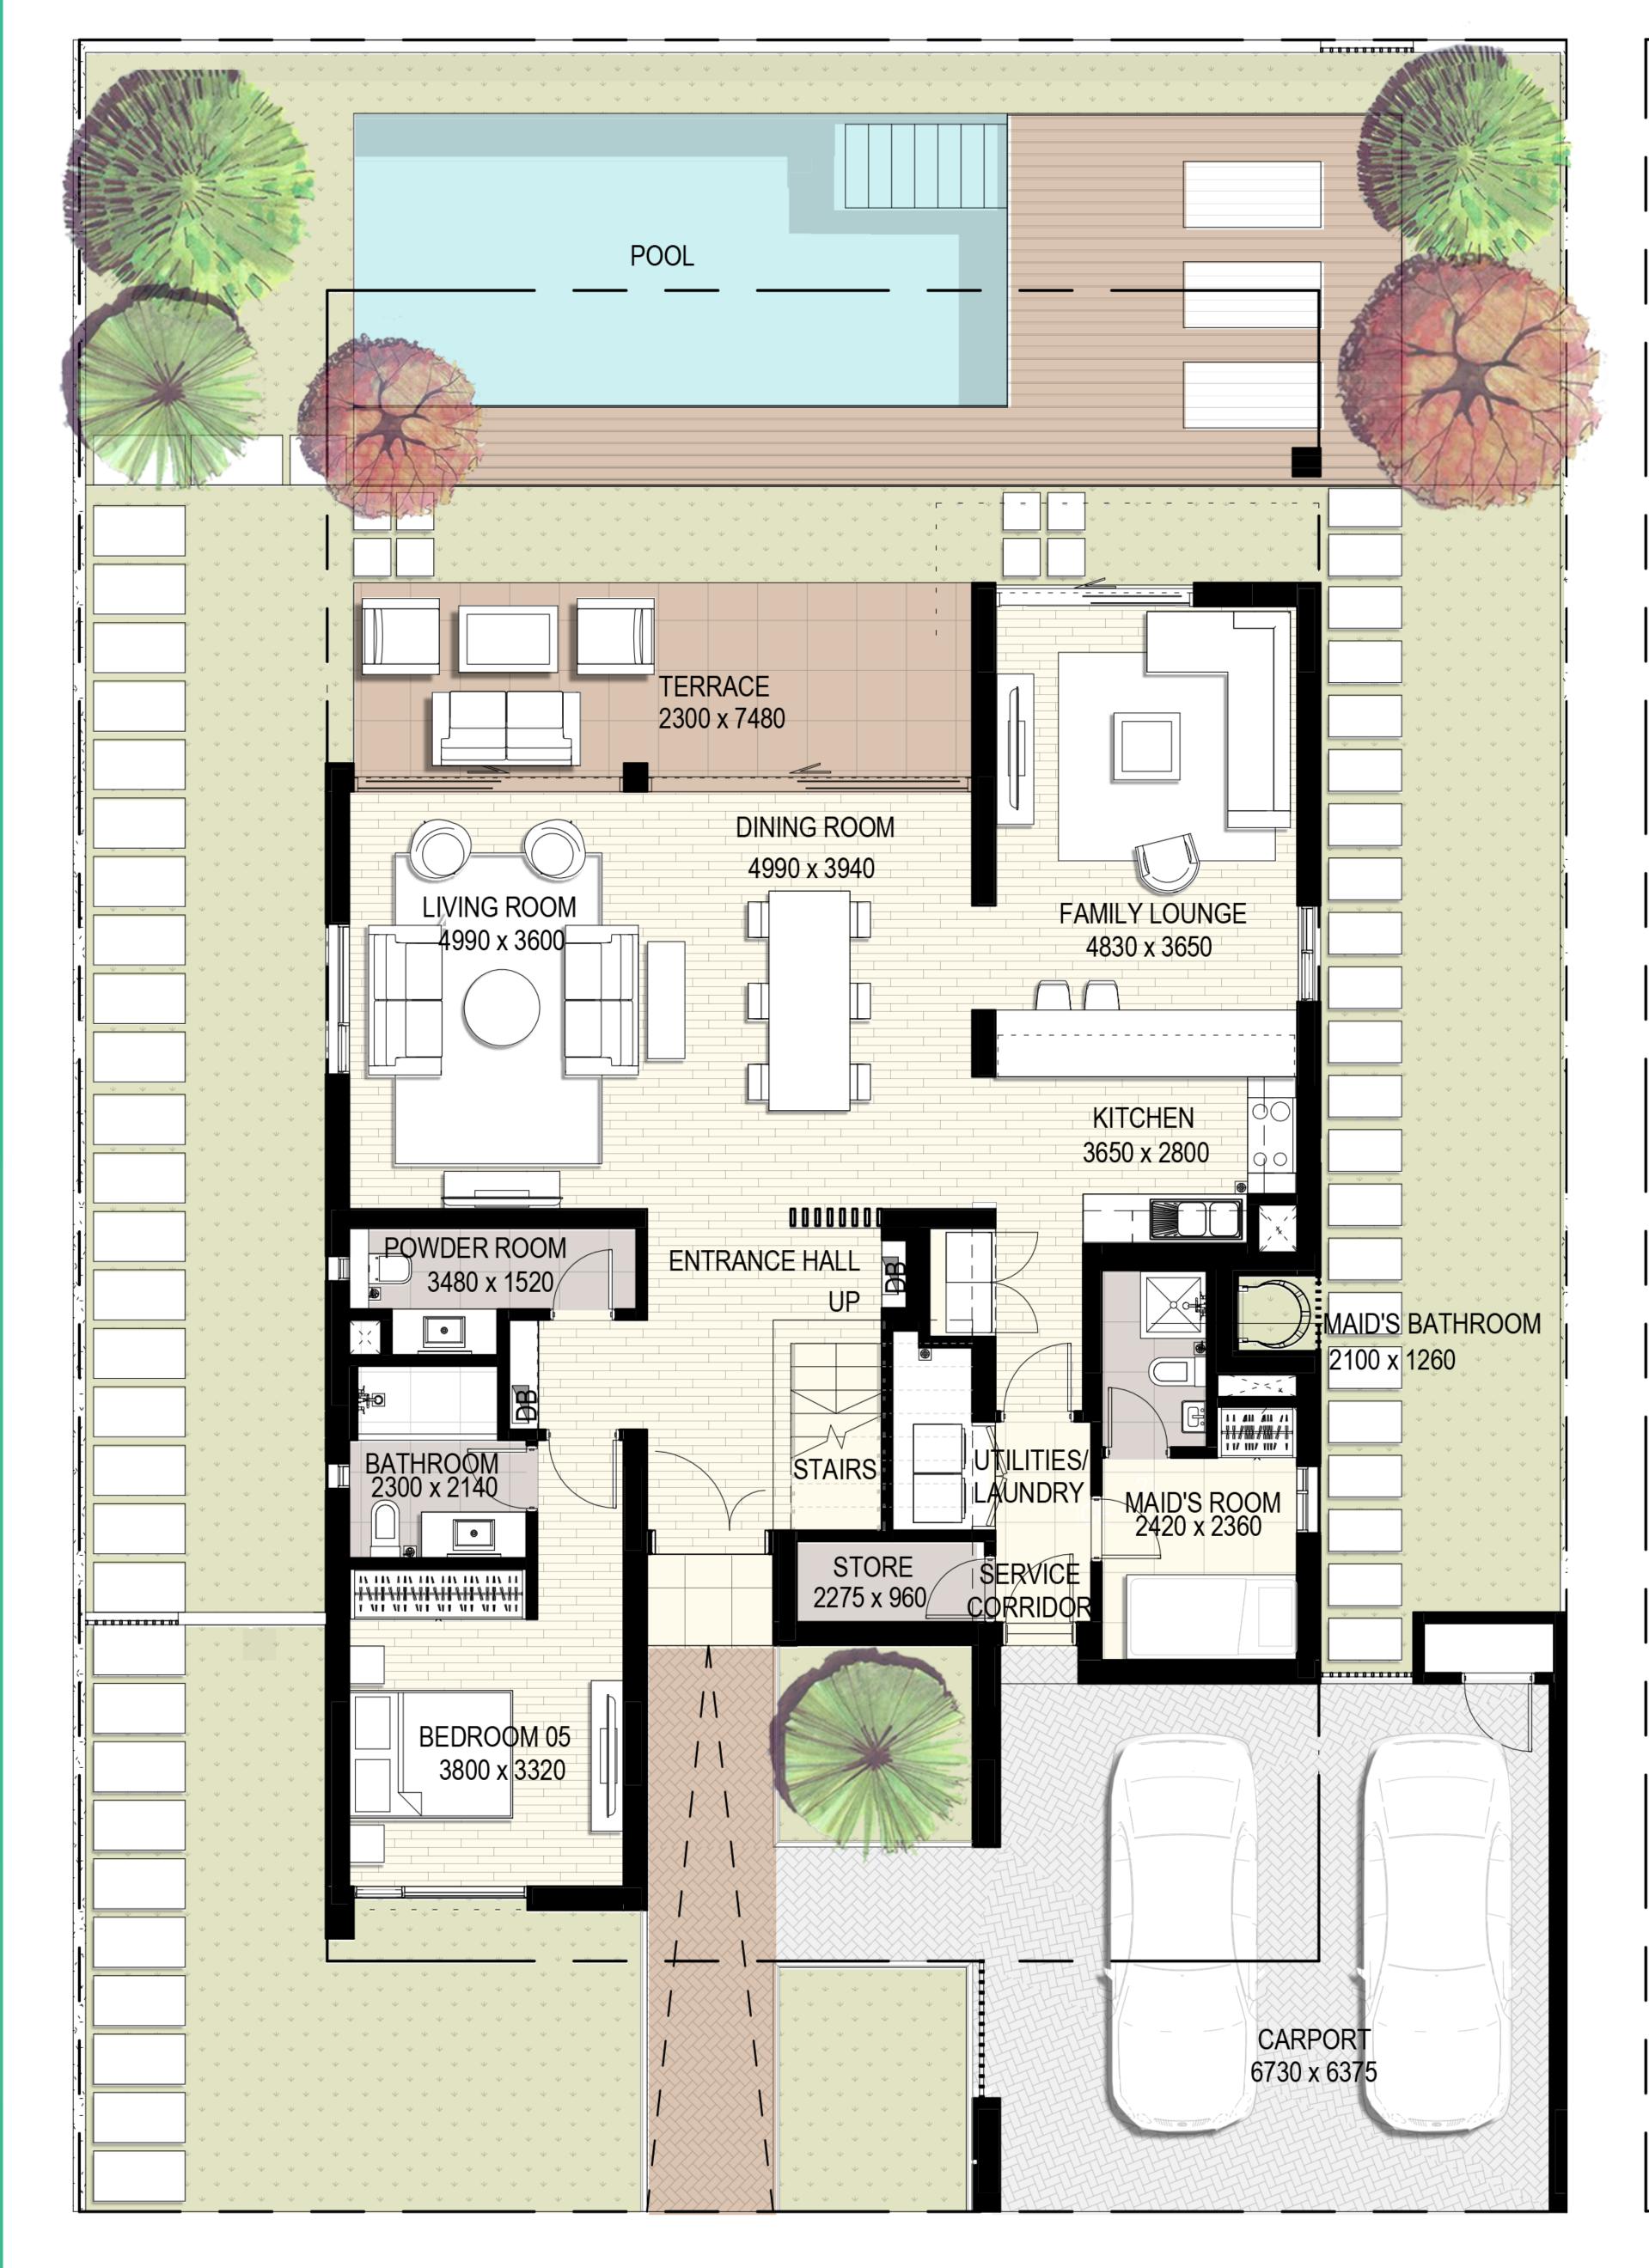

# GOLF LINKS FLOOR PLANS EMAAR SOUTH دبی الجنوب DUBAI SOUTH EMAAR

Villa

No of Bedrooms: 5

Total built up area: **356.9** m2 **3 842** ft2

Ground Floor

First Floor