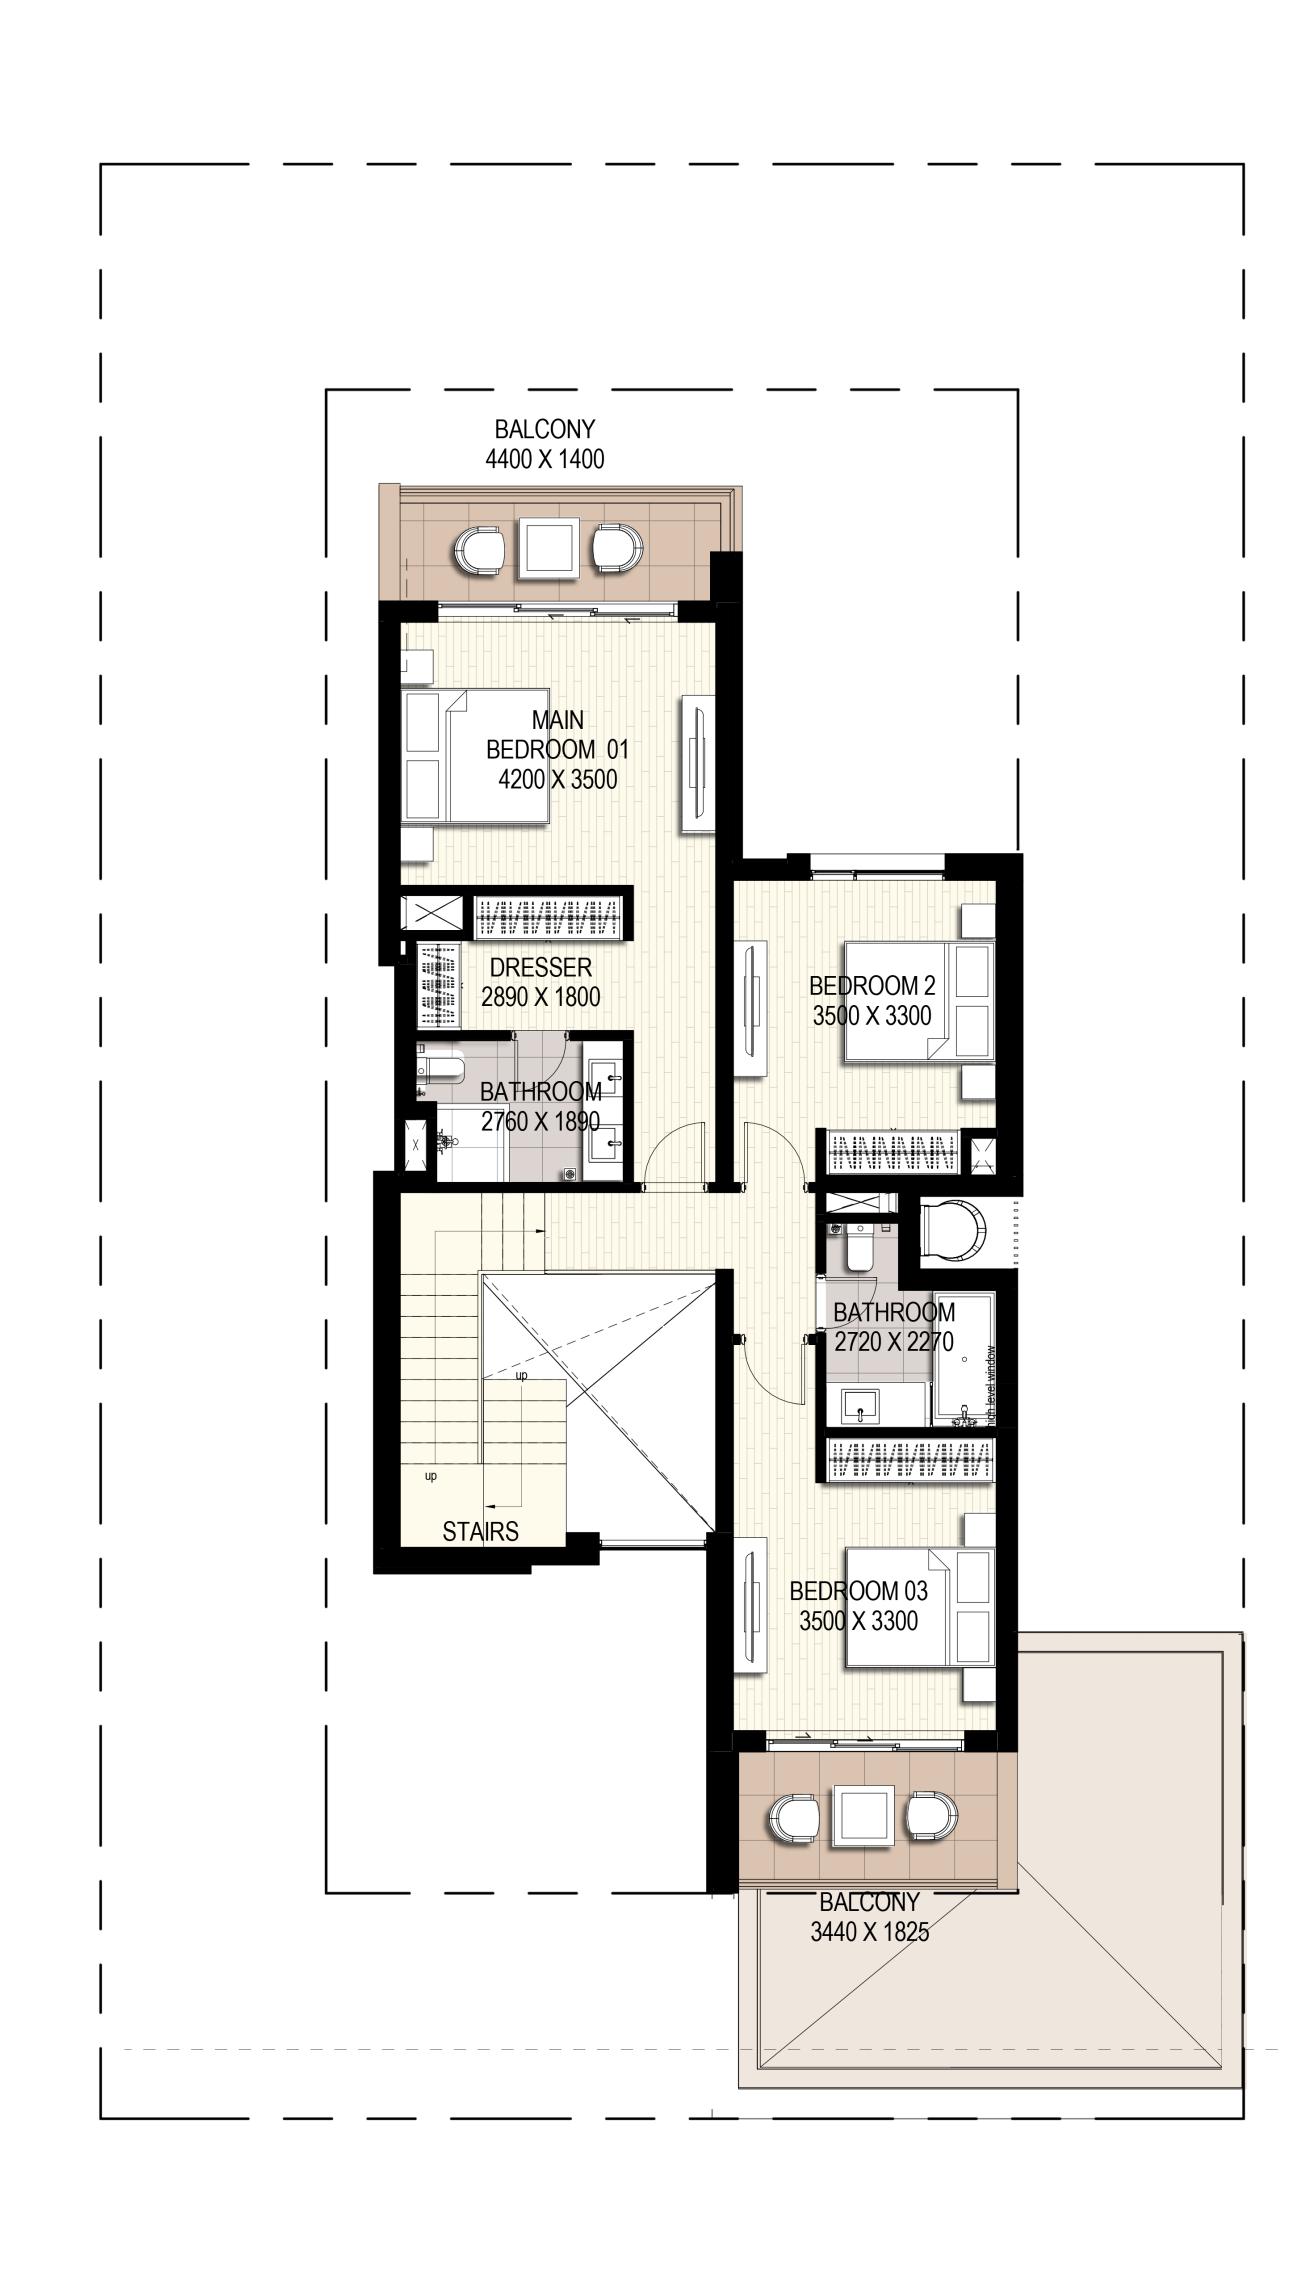

2 956.95 ft2

Ground Floor

BEDROOM ( 3350 x 3100

First Floor

No of Bedrooms: 3

Total Built-up Area: 260.48 m2

2803.78 ft2

Ground Floor