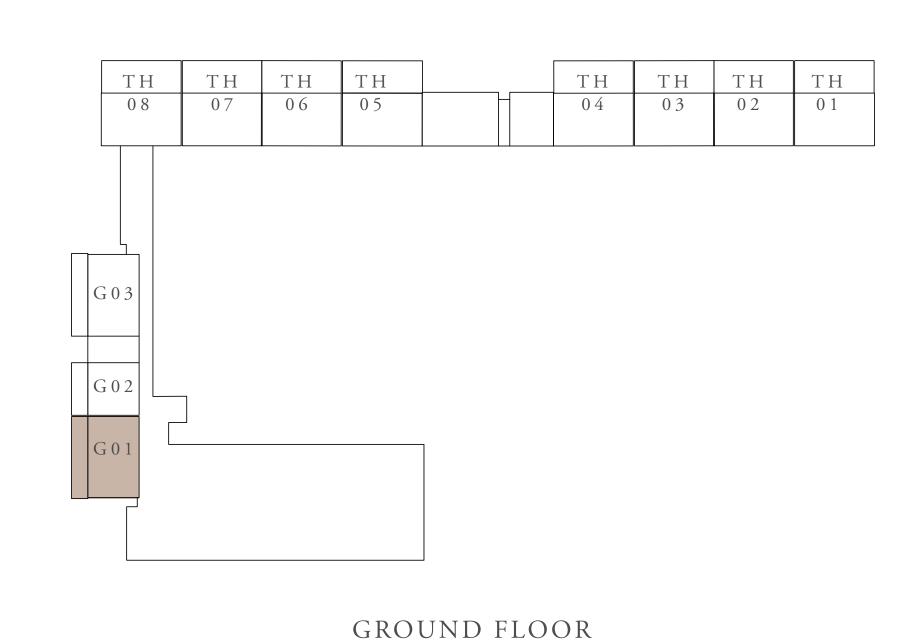

## BUILDING 01 2 BEDROOM-1A

| UNITS        | G 0 1        |                |
|--------------|--------------|----------------|
| SUITE AREA   | 101.62 SQ.M. | 1093.83 SQ.FT. |
| TERRACE AREA | 34.17 SQ.M.  | 367.8 SQ.FT.   |
| TOTAL AREA   | 135.79 SQ.M. | 1461.63 SQ.FT. |

#### BUILDING 01 2 BEDROOM-2A

| UNITS        | G 0 3        |                |
|--------------|--------------|----------------|
| SUITE AREA   | 103.45 SQ.M. | 1113.53 SQ.FT. |
| TERRACE AREA | 33.97 SQ.M.  | 365.65 SQ.FT.  |
| TOTAL AREA   | 137.42 SQ.M. | 1479.18 SQ.FT. |

KEY PLAN

KEY SECTION

GROUND FLOOR

RASHID YACHTS & MARINA