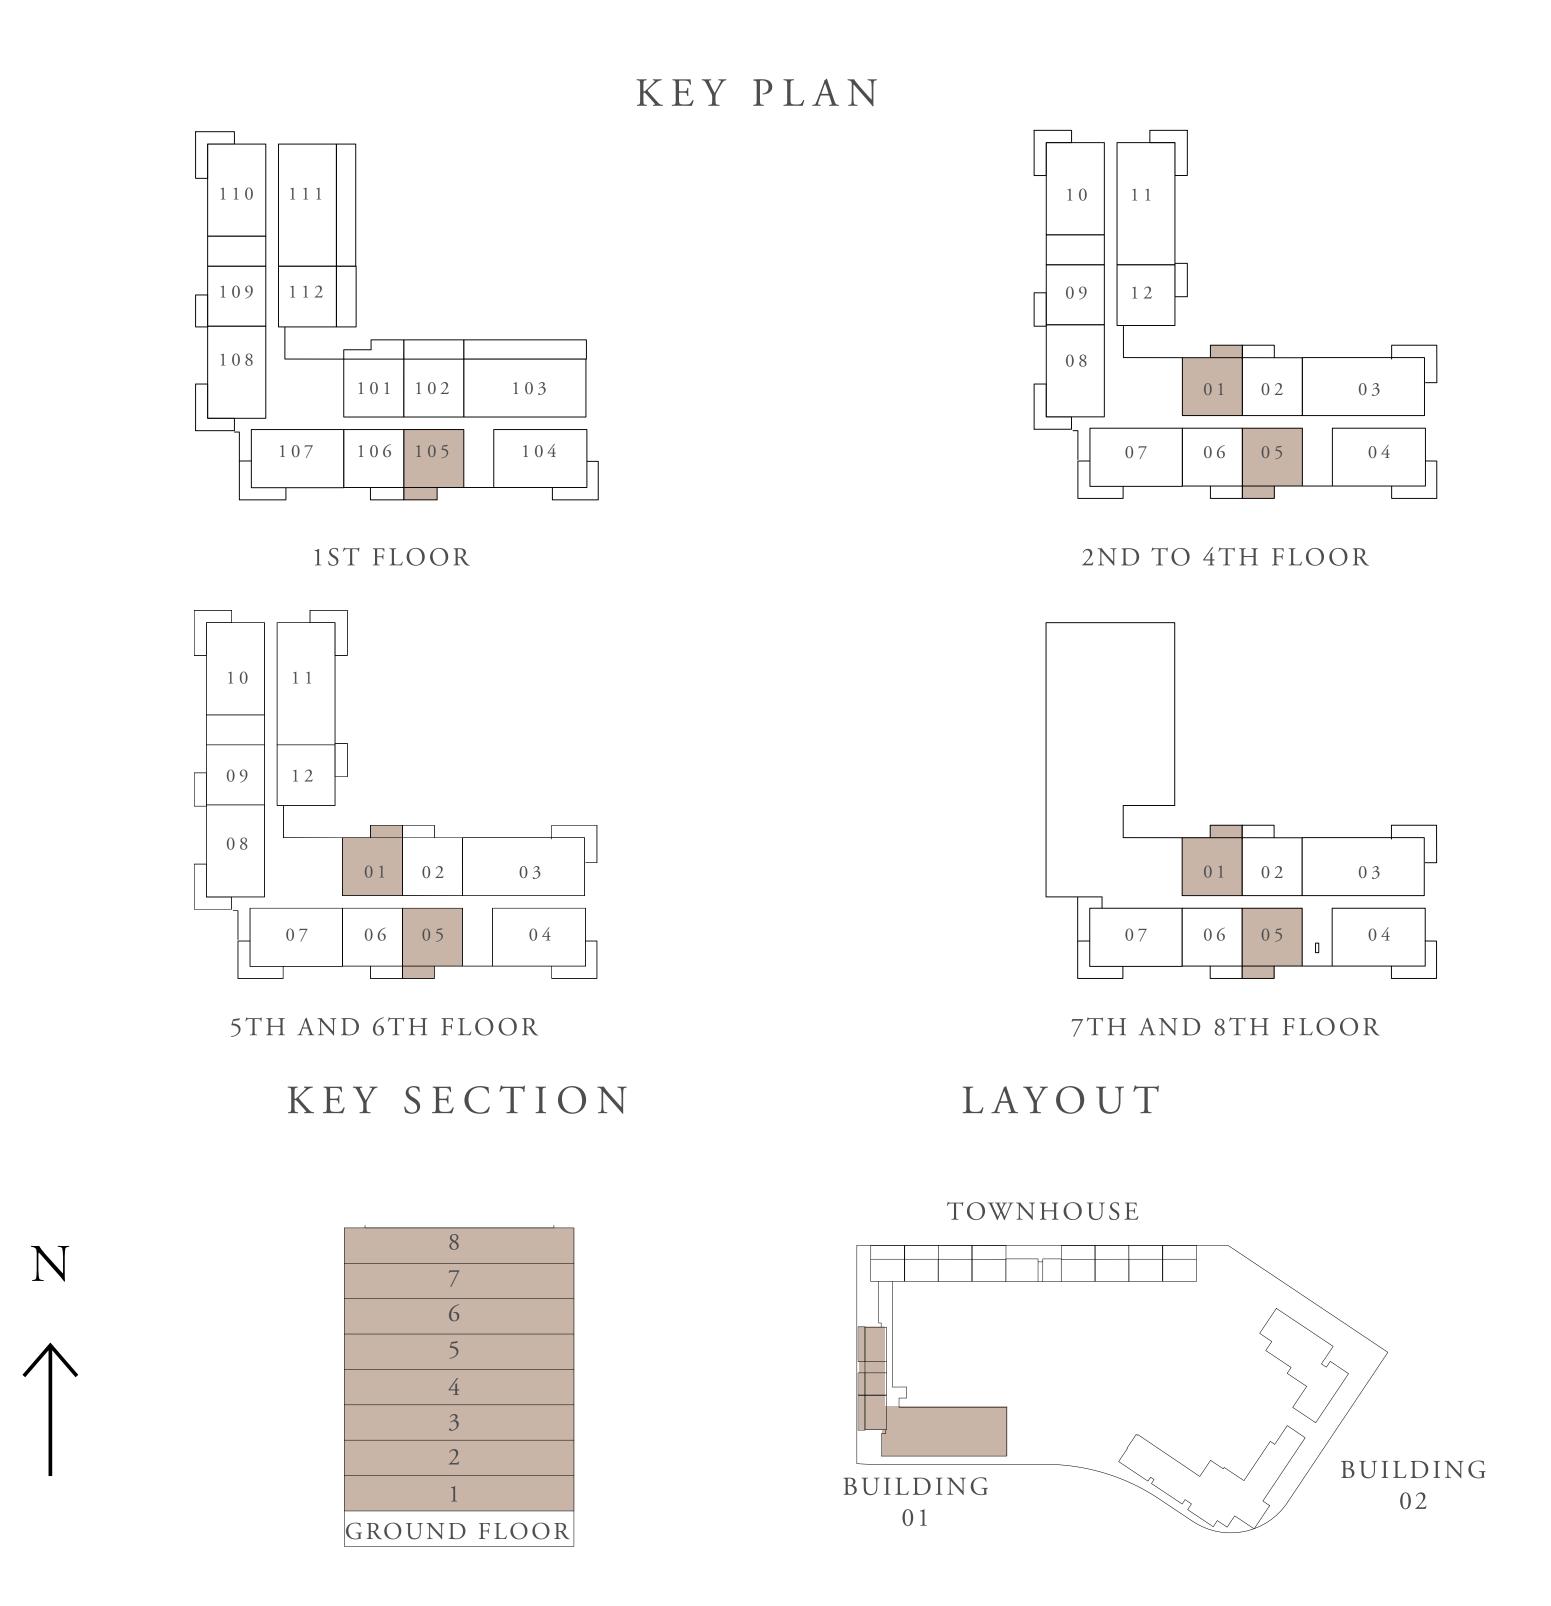

## BUILDING 01 2 BEDROOM-2C

| UNITS                                             | 104           |                                              |
|---------------------------------------------------|---------------|----------------------------------------------|
| SUITE AREA                                        | 103.46 SQ.M.  | 1113.63 SQ.FT.                               |
| TERRACE AREA                                      | 15.41 SQ.M.   | 165.87 SQ.FT.                                |
| TOTAL AREA                                        | 118.87 SQ.M.  | 1279.51 SQ.FT.                               |
| UNITS                                             | 204, 304, 404 | , 504, 604, 704, 804                         |
| SUITE AREA                                        | 103.47 SQ.M.  | 1113.74 SQ.FT.                               |
| TERRACE AREA                                      | 14.84 SQ.M.   | 159.74 SQ.FT.                                |
| TOTAL AREA                                        | 118.31 SQ.M.  | 1273.48 SQ.FT.                               |
|                                                   | KEY PLAN      |                                              |
| 109 112 108 101 102 103 107 106 105 104 1ST FLOOR |               | 10 11 09 12 03 07 06 05 04 2ND TO 4TH FLOOR  |
| 10 11 09 12 03 07 06 05 04 5TH AND 6TH FLOOR      |               | 01 02 03<br>07 06 05 04<br>7TH AND 8TH FLOOR |
| KEY SECTIO                                        | N             | LAYOUT                                       |
| 8<br>7<br>6<br>5<br>4<br>3<br>2                   | BUI           | TOWNHOUSE  BUILDING 02                       |