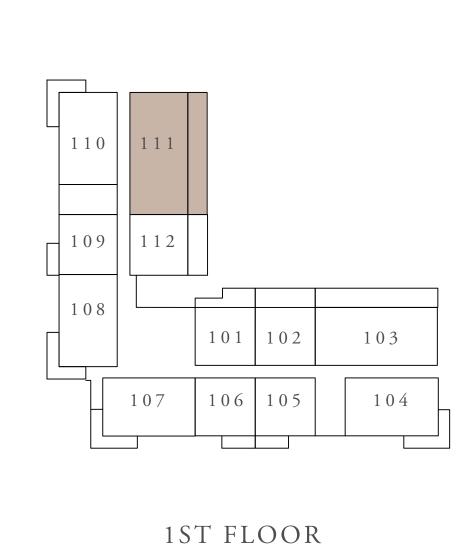

## BUILDING 01 1 BEDROOM-1F

| UNITS        | 1 1 2       |               |
|--------------|-------------|---------------|
| SUITE AREA   | 66.27 SQ.M. | 713.32 SQ.FT. |
| TERRACE AREA | 24.07 SQ.M. | 259.09 SQ.FT. |
| TOTAL AREA   | 90.34 SQ.M. | 972.41 SQ.FT. |

## BUILDING 01 3 BEDROOM-2D

| UNITS        | 1 1 1        |                |
|--------------|--------------|----------------|
| SUITE AREA   | 134.53 SQ.M. | 1448.07 SQ.FT. |
| TERRACE AREA | 48.13 SQ.M.  | 518.07 SQ.FT.  |
| TOTAL AREA   | 182.66 SQ.M. | 1966.14 SQ.FT. |