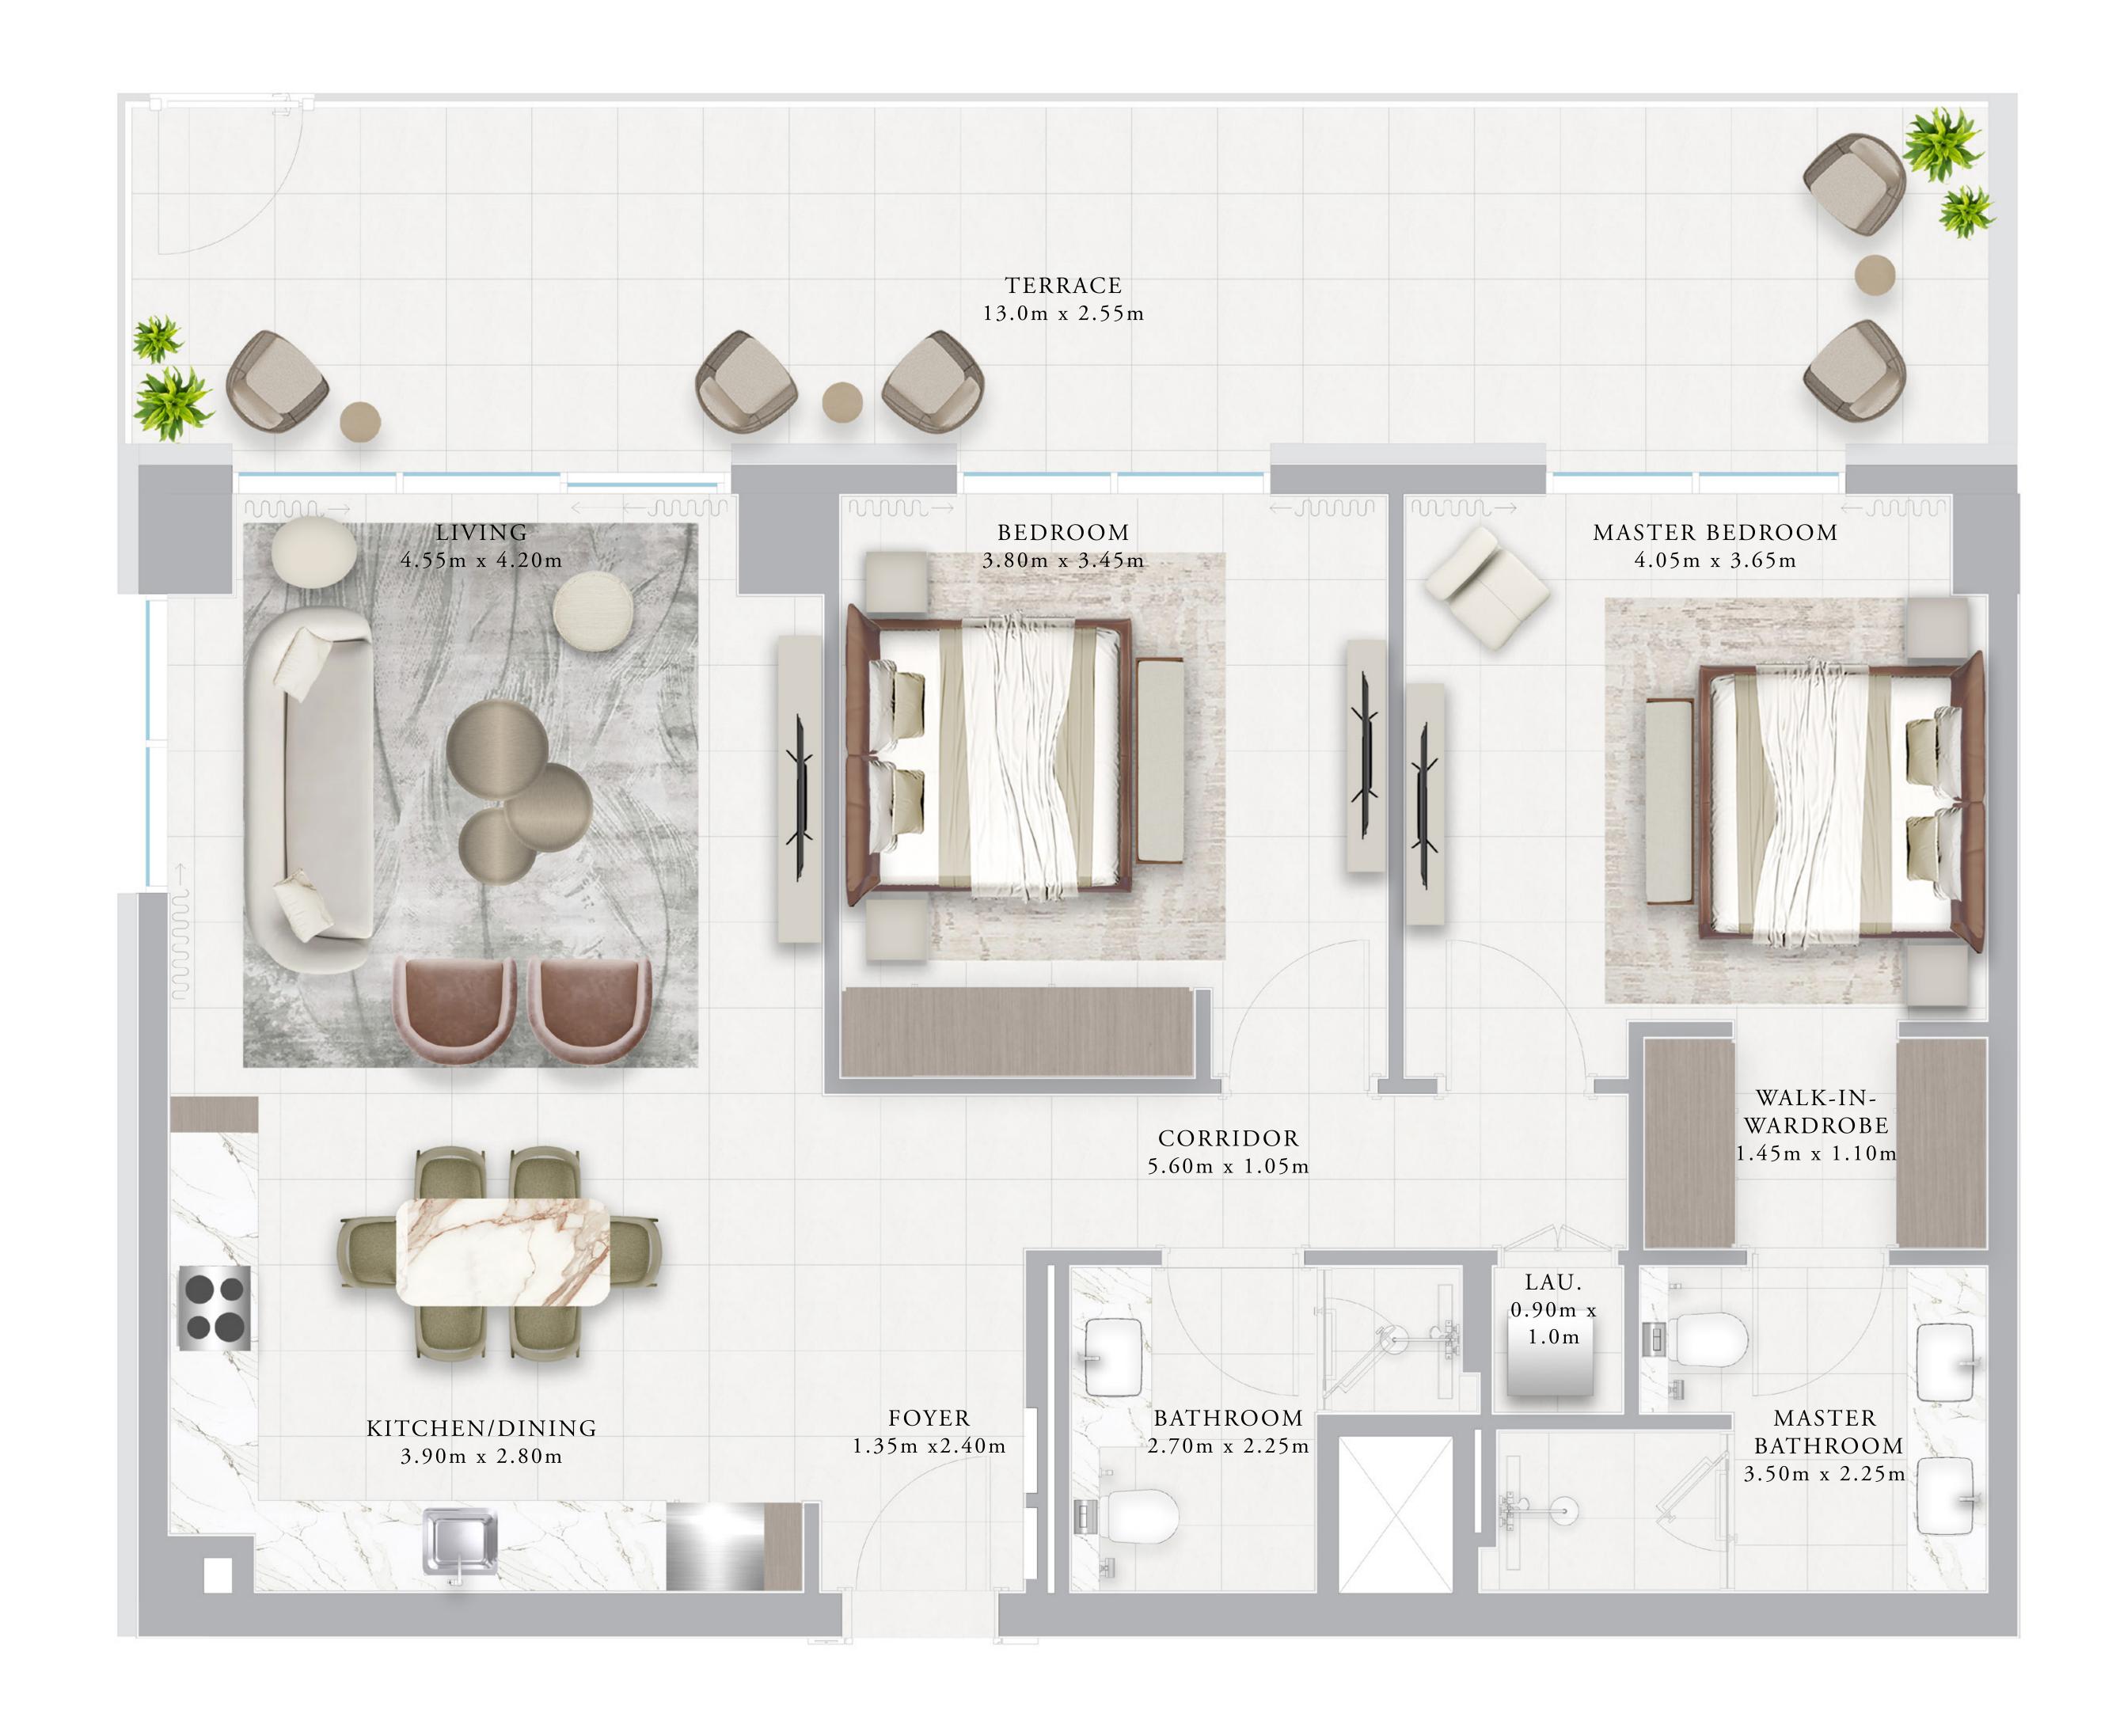

## BUILDING 01 2 BEDROOM-1B

| UNITS            | 1 0 8                          |                            |  |
|------------------|--------------------------------|----------------------------|--|
| SUITE AREA       | 101.75 SQ.M.                   | 1095.23 SQ.FT.             |  |
| TERRACE AREA     | 15.33 SQ.M.                    | 165.01 SQ.FT.              |  |
| TOTAL AREA       | 117.08 SQ.M.                   | 1260.24 SQ.FT.             |  |
|                  |                                |                            |  |
| UNITS            | 208, 308, 408,                 | 508, 608                   |  |
| UNITS SUITE AREA | 208, 308, 408,<br>101.76 SQ.M. | 508, 608<br>1095.34 SQ.FT. |  |
|                  |                                |                            |  |