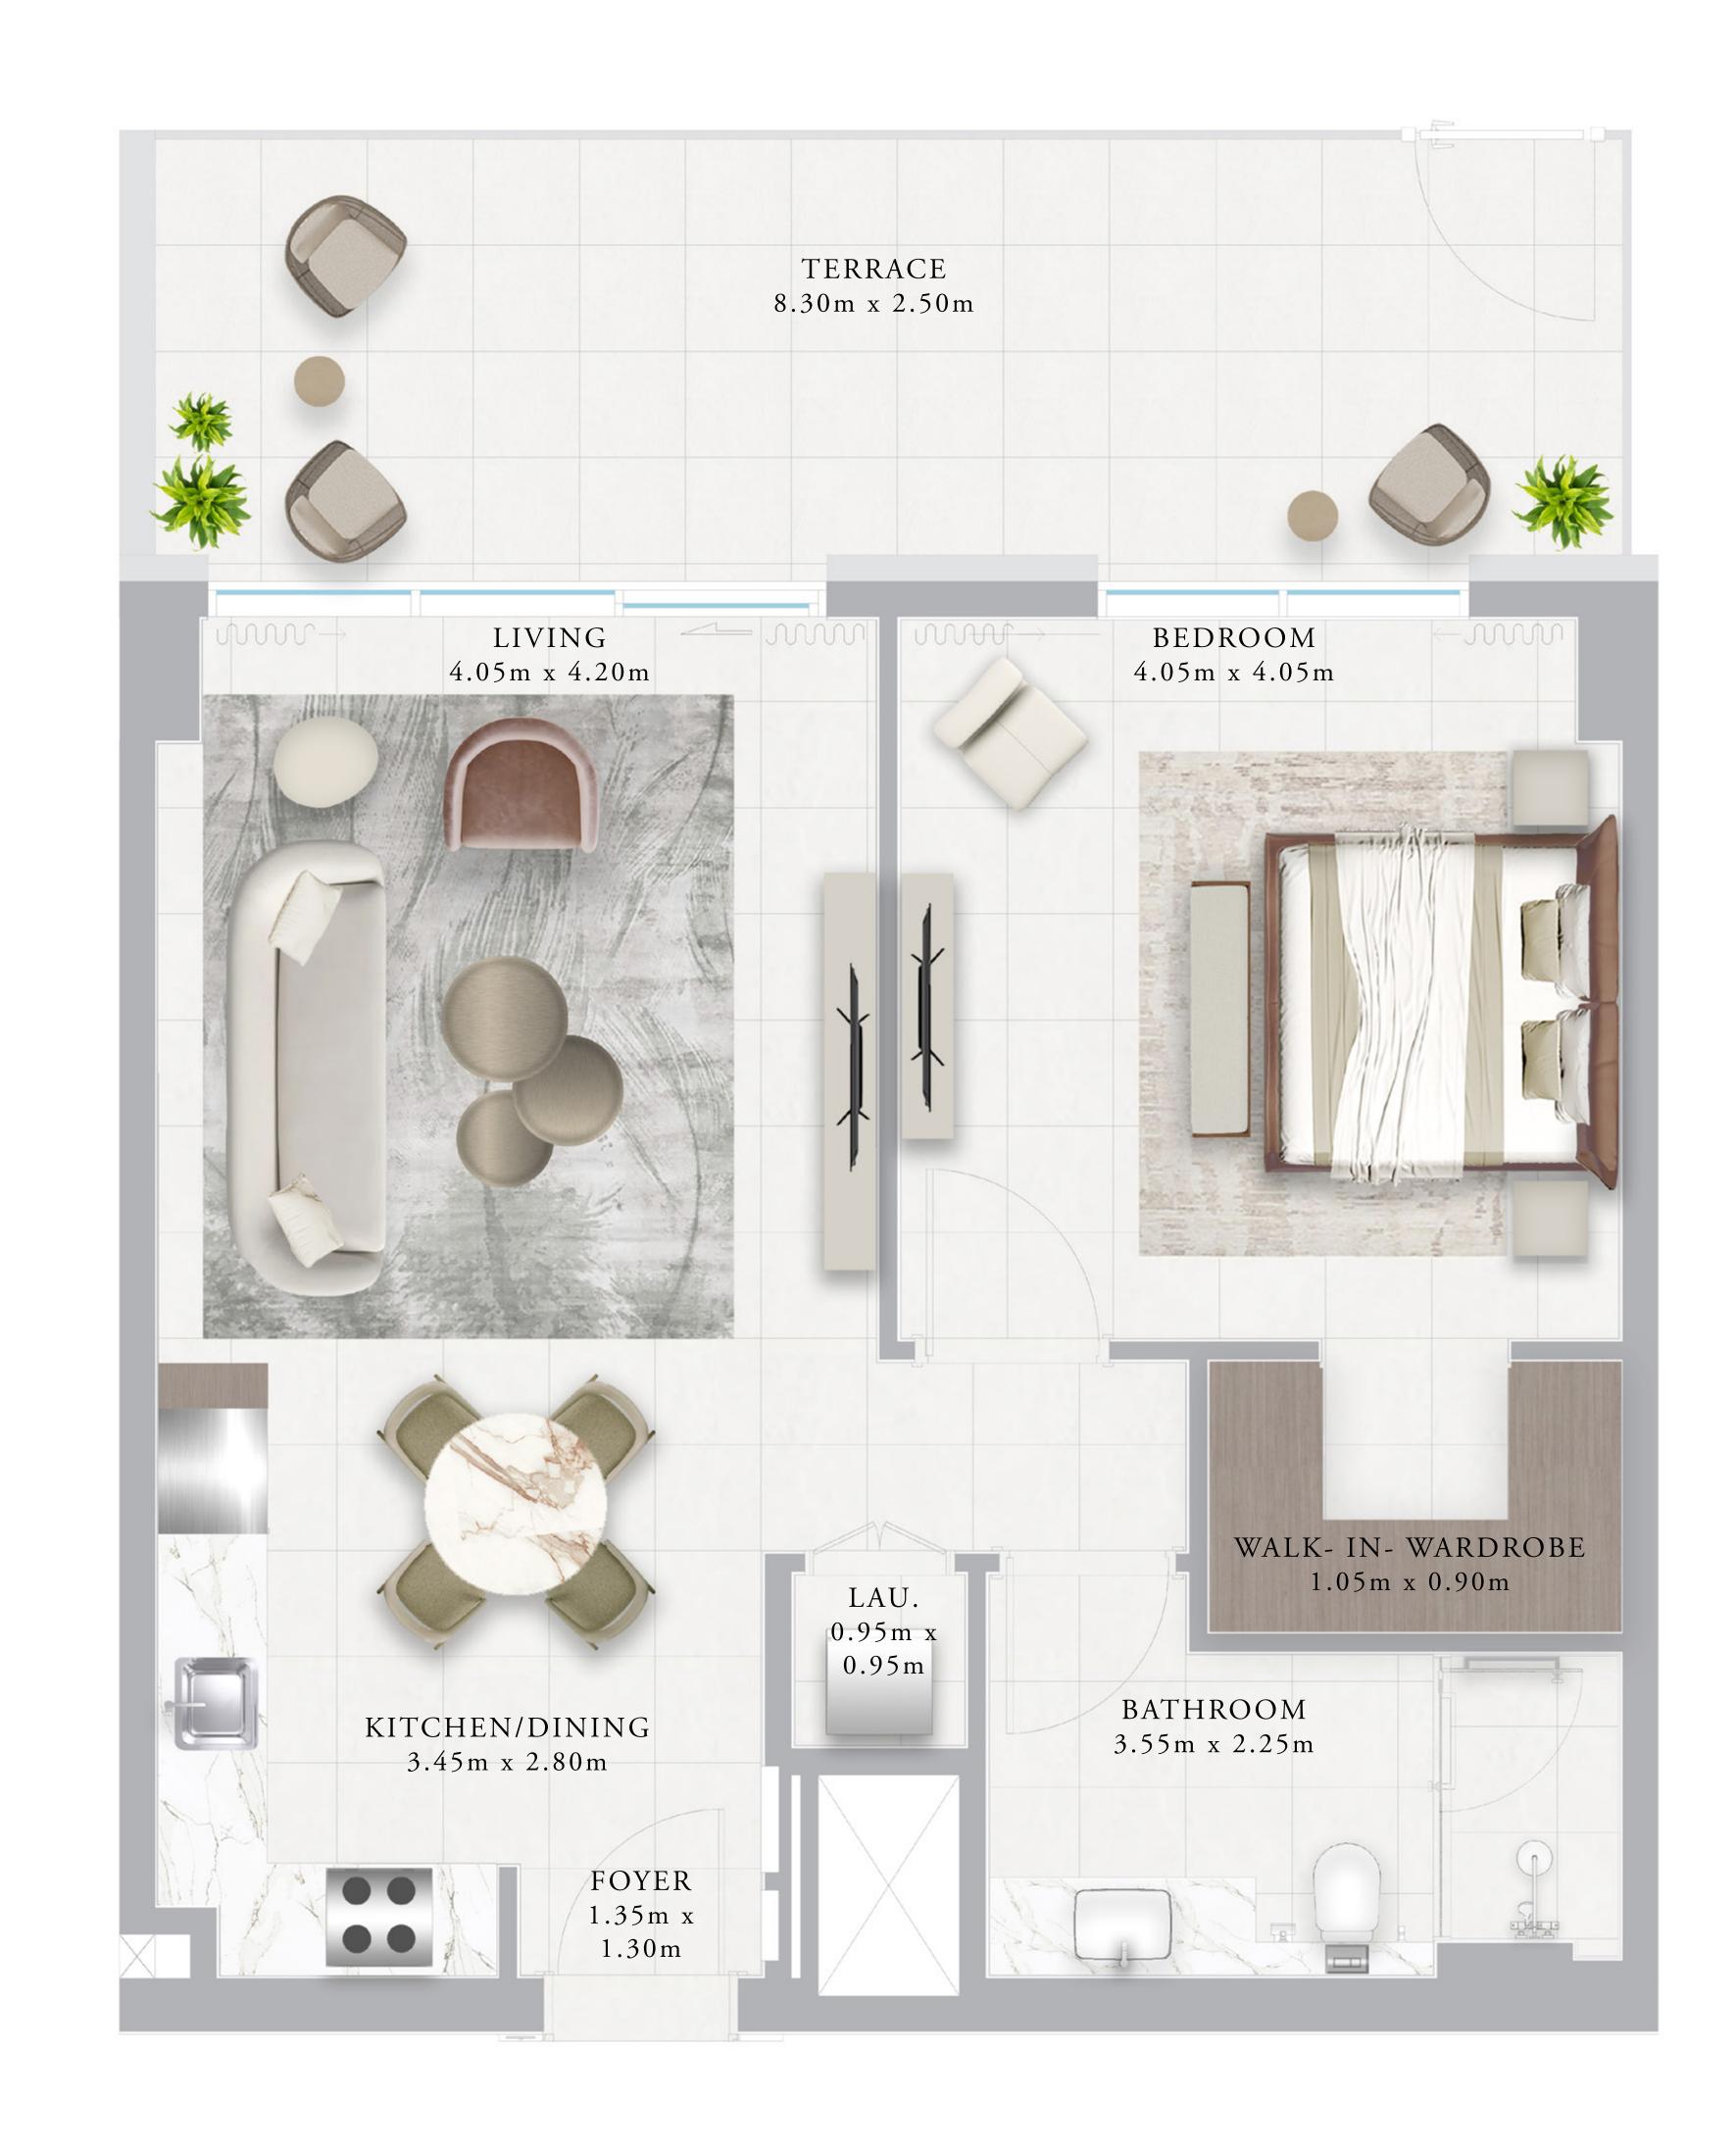

## BUILDING 01 1 BEDROOM-1A

| UNITS        | G 0 2       |               |
|--------------|-------------|---------------|
| SUITE AREA   | 67.87 SQ.M. | 730.55 SQ.FT. |
| TERRACE AREA | 21.98 SQ.M. | 236.59 SQ.FT. |
| TOTAL AREA   | 89.85 SQ.M. | 967.14 SQ.FT. |