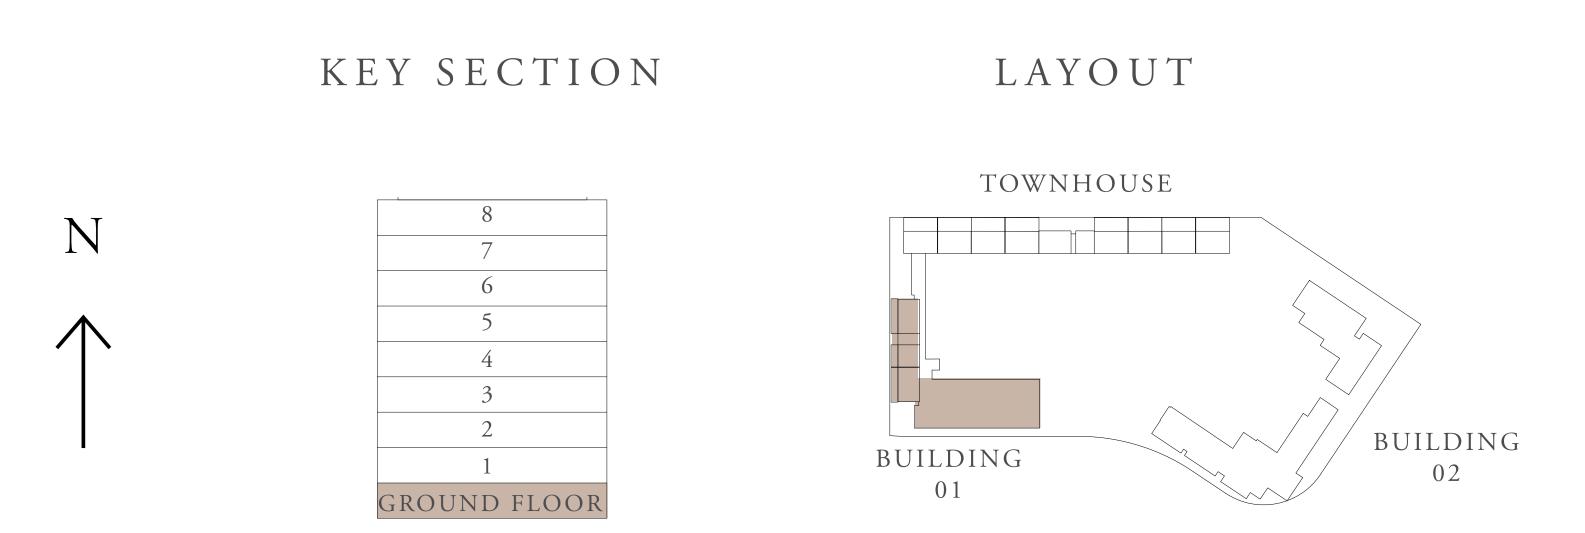

KEY PLAN

GROUND FLOOF

RASHID YACHTS & MARINA

#### KEY PLAN

KEY SECTION

RASHID YACHTS & MARINA

## BUILDING 01 2 BEDROOM-2C

| UNITS                                             | 104           |                                              |
|---------------------------------------------------|---------------|----------------------------------------------|
| SUITE AREA                                        | 103.46 SQ.M.  | 1113.63 SQ.FT.                               |
| TERRACE AREA                                      | 15.41 SQ.M.   | 165.87 SQ.FT.                                |
| TOTAL AREA                                        | 118.87 SQ.M.  | 1279.51 SQ.FT.                               |
| UNITS                                             | 204, 304, 404 | , 504, 604, 704, 804                         |
| SUITE AREA                                        | 103.47 SQ.M.  | 1113.74 SQ.FT.                               |
| TERRACE AREA                                      | 14.84 SQ.M.   | 159.74 SQ.FT.                                |
| TOTAL AREA                                        | 118.31 SQ.M.  | 1273.48 SQ.FT.                               |
|                                                   | KEY PLAN      |                                              |
| 109 112 108 101 102 103 107 106 105 104 1ST FLOOR |               | 10 11 09 12 03 07 06 05 04 2ND TO 4TH FLOOR  |
| 10 11 09 12 03 07 06 05 04 5TH AND 6TH FLOOR      |               | 01 02 03<br>07 06 05 04<br>7TH AND 8TH FLOOR |
| KEY SECTIO                                        | N             | LAYOUT                                       |
| 8<br>7<br>6<br>5<br>4<br>3<br>2                   | BUI           | TOWNHOUSE  BUILDING 02                       |