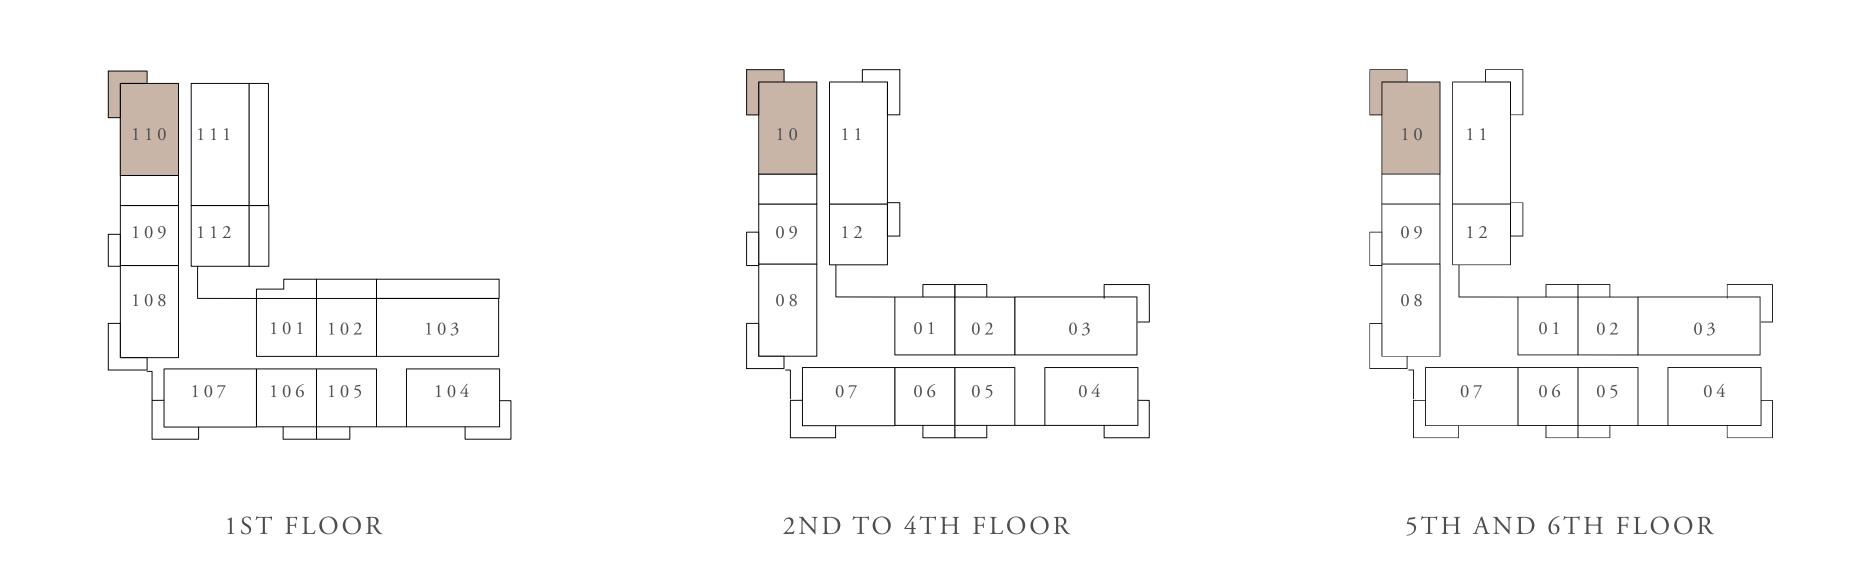

## BUILDING 01 2 BEDROOM-2C

| UNITS                                             | 104           |                                              |
|---------------------------------------------------|---------------|----------------------------------------------|
| SUITE AREA                                        | 103.46 SQ.M.  | 1113.63 SQ.FT.                               |
| TERRACE AREA                                      | 15.41 SQ.M.   | 165.87 SQ.FT.                                |
| TOTAL AREA                                        | 118.87 SQ.M.  | 1279.51 SQ.FT.                               |
| UNITS                                             | 204, 304, 404 | , 504, 604, 704, 804                         |
| SUITE AREA                                        | 103.47 SQ.M.  | 1113.74 SQ.FT.                               |
| TERRACE AREA                                      | 14.84 SQ.M.   | 159.74 SQ.FT.                                |
| TOTAL AREA                                        | 118.31 SQ.M.  | 1273.48 SQ.FT.                               |
|                                                   | KEY PLAN      |                                              |
| 109 112 108 101 102 103 107 106 105 104 1ST FLOOR |               | 10 11 09 12 03 07 06 05 04 2ND TO 4TH FLOOR  |
| 10 11 09 12 03 07 06 05 04 5TH AND 6TH FLOOR      |               | 01 02 03<br>07 06 05 04<br>7TH AND 8TH FLOOR |
| KEY SECTIO                                        | N             | LAYOUT                                       |
| 8<br>7<br>6<br>5<br>4<br>3<br>2                   | BUI           | TOWNHOUSE  BUILDING 02                       |