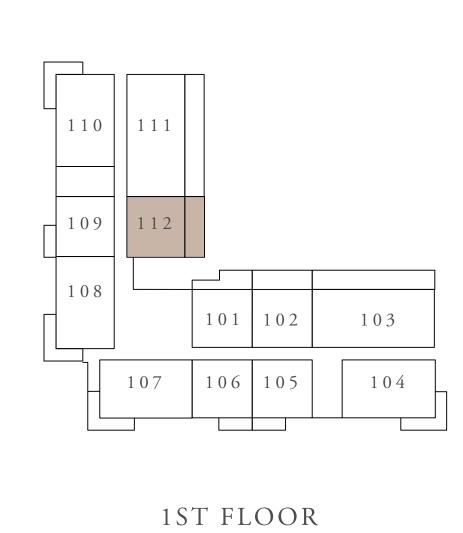

## BUILDING 01 1 BEDROOM-1F

| UNITS        | 1 1 2       |               |
|--------------|-------------|---------------|
| SUITE AREA   | 66.27 SQ.M. | 713.32 SQ.FT. |
| TERRACE AREA | 24.07 SQ.M. | 259.09 SQ.FT. |
| TOTAL AREA   | 90.34 SQ.M. | 972.41 SQ.FT. |

## BUILDING 01 2 BEDROOM-2C

| UNITS                                             | 104           |                                              |
|---------------------------------------------------|---------------|----------------------------------------------|
| SUITE AREA                                        | 103.46 SQ.M.  | 1113.63 SQ.FT.                               |
| TERRACE AREA                                      | 15.41 SQ.M.   | 165.87 SQ.FT.                                |
| TOTAL AREA                                        | 118.87 SQ.M.  | 1279.51 SQ.FT.                               |
| UNITS                                             | 204, 304, 404 | , 504, 604, 704, 804                         |
| SUITE AREA                                        | 103.47 SQ.M.  | 1113.74 SQ.FT.                               |
| TERRACE AREA                                      | 14.84 SQ.M.   | 159.74 SQ.FT.                                |
| TOTAL AREA                                        | 118.31 SQ.M.  | 1273.48 SQ.FT.                               |
|                                                   | KEY PLAN      |                                              |
| 109 112 108 101 102 103 107 106 105 104 1ST FLOOR |               | 10 11 09 12 03 07 06 05 04 2ND TO 4TH FLOOR  |
| 10 11 09 12 03 07 06 05 04 5TH AND 6TH FLOOR      |               | 01 02 03<br>07 06 05 04<br>7TH AND 8TH FLOOR |
| KEY SECTIO                                        | N             | LAYOUT                                       |
| 8<br>7<br>6<br>5<br>4<br>3<br>2                   | BUI           | TOWNHOUSE  BUILDING 02                       |