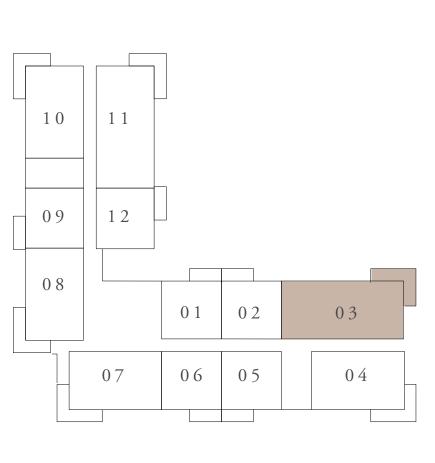

## BUILDING 01 2 BEDROOM-2C

| UNITS                                             | 104           |                                              |
|---------------------------------------------------|---------------|----------------------------------------------|
| SUITE AREA                                        | 103.46 SQ.M.  | 1113.63 SQ.FT.                               |
| TERRACE AREA                                      | 15.41 SQ.M.   | 165.87 SQ.FT.                                |
| TOTAL AREA                                        | 118.87 SQ.M.  | 1279.51 SQ.FT.                               |
| UNITS                                             | 204, 304, 404 | , 504, 604, 704, 804                         |
| SUITE AREA                                        | 103.47 SQ.M.  | 1113.74 SQ.FT.                               |
| TERRACE AREA                                      | 14.84 SQ.M.   | 159.74 SQ.FT.                                |
| TOTAL AREA                                        | 118.31 SQ.M.  | 1273.48 SQ.FT.                               |
|                                                   | KEY PLAN      |                                              |
| 109 112 108 101 102 103 107 106 105 104 1ST FLOOR |               | 10 11 09 12 03 07 06 05 04 2ND TO 4TH FLOOR  |
| 10 11 09 12 03 07 06 05 04 5TH AND 6TH FLOOR      |               | 01 02 03<br>07 06 05 04<br>7TH AND 8TH FLOOR |
| KEY SECTIO                                        | N             | LAYOUT                                       |
| 8<br>7<br>6<br>5<br>4<br>3<br>2                   | BUI           | TOWNHOUSE  BUILDING 02                       |