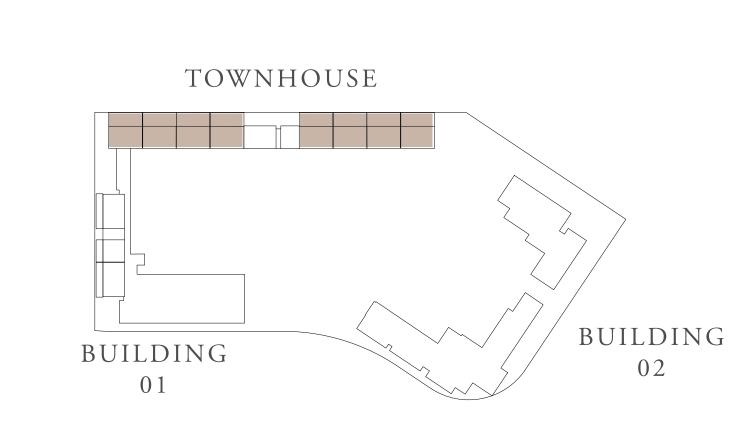

## BUILDING 01 2 BEDROOM-2C

| UNITS                                             | 104           |                                              |
|---------------------------------------------------|---------------|----------------------------------------------|
| SUITE AREA                                        | 103.46 SQ.M.  | 1113.63 SQ.FT.                               |
| TERRACE AREA                                      | 15.41 SQ.M.   | 165.87 SQ.FT.                                |
| TOTAL AREA                                        | 118.87 SQ.M.  | 1279.51 SQ.FT.                               |
| UNITS                                             | 204, 304, 404 | , 504, 604, 704, 804                         |
| SUITE AREA                                        | 103.47 SQ.M.  | 1113.74 SQ.FT.                               |
| TERRACE AREA                                      | 14.84 SQ.M.   | 159.74 SQ.FT.                                |
| TOTAL AREA                                        | 118.31 SQ.M.  | 1273.48 SQ.FT.                               |
|                                                   | KEY PLAN      |                                              |
| 109 112 108 101 102 103 107 106 105 104 1ST FLOOR |               | 10 11 09 12 03 07 06 05 04 2ND TO 4TH FLOOR  |
| 10 11 09 12 03 07 06 05 04 5TH AND 6TH FLOOR      |               | 01 02 03<br>07 06 05 04<br>7TH AND 8TH FLOOR |
| KEY SECTIO                                        | N             | LAYOUT                                       |
| 8<br>7<br>6<br>5<br>4<br>3<br>2                   | BUI           | TOWNHOUSE  BUILDING 02                       |