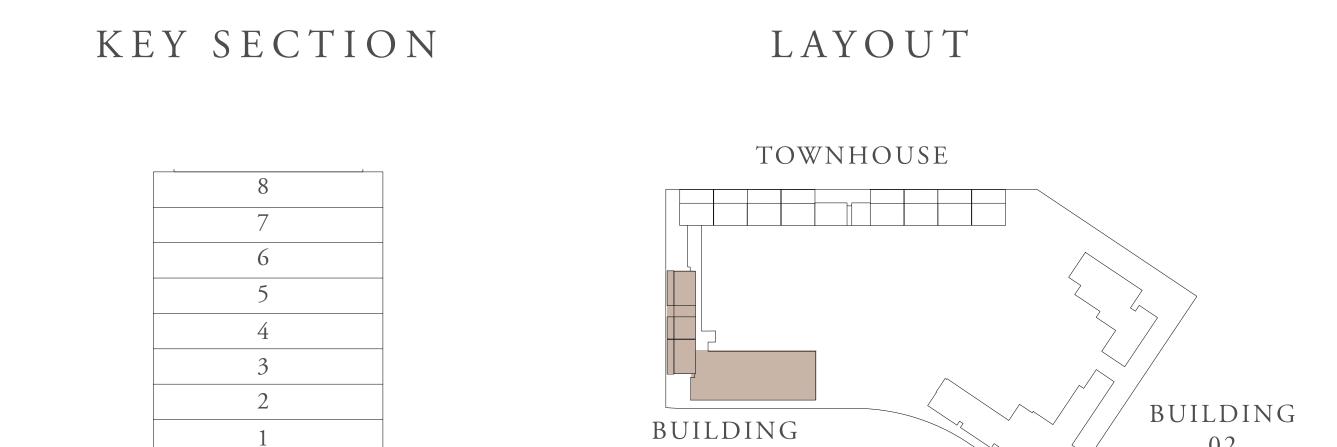

#### KEY PLAN

KEY SECTION

RASHID YACHTS & MARINA

## BUILDING 01 2 BEDROOM-2C

| UNITS                                             | 104           |                                              |
|---------------------------------------------------|---------------|----------------------------------------------|
| SUITE AREA                                        | 103.46 SQ.M.  | 1113.63 SQ.FT.                               |
| TERRACE AREA                                      | 15.41 SQ.M.   | 165.87 SQ.FT.                                |
| TOTAL AREA                                        | 118.87 SQ.M.  | 1279.51 SQ.FT.                               |
| UNITS                                             | 204, 304, 404 | , 504, 604, 704, 804                         |
| SUITE AREA                                        | 103.47 SQ.M.  | 1113.74 SQ.FT.                               |
| TERRACE AREA                                      | 14.84 SQ.M.   | 159.74 SQ.FT.                                |
| TOTAL AREA                                        | 118.31 SQ.M.  | 1273.48 SQ.FT.                               |
|                                                   | KEY PLAN      |                                              |
| 109 112 108 101 102 103 107 106 105 104 1ST FLOOR |               | 10 11 09 12 03 07 06 05 04 2ND TO 4TH FLOOR  |
| 10 11 09 12 03 07 06 05 04 5TH AND 6TH FLOOR      |               | 01 02 03<br>07 06 05 04<br>7TH AND 8TH FLOOR |
| KEY SECTIO                                        | N             | LAYOUT                                       |
| 8<br>7<br>6<br>5<br>4<br>3<br>2                   | BUI           | TOWNHOUSE  BUILDING 02                       |