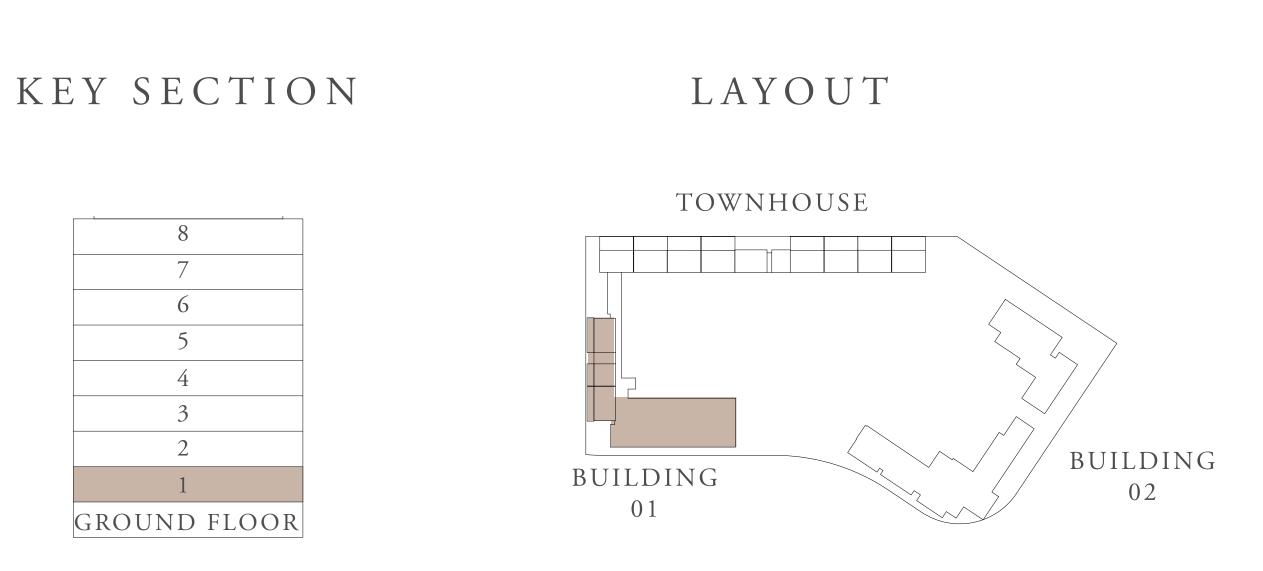

## BUILDING 01 2 BEDROOM-2C

| UNITS                                             | 104           |                                              |
|---------------------------------------------------|---------------|----------------------------------------------|
| SUITE AREA                                        | 103.46 SQ.M.  | 1113.63 SQ.FT.                               |
| TERRACE AREA                                      | 15.41 SQ.M.   | 165.87 SQ.FT.                                |
| TOTAL AREA                                        | 118.87 SQ.M.  | 1279.51 SQ.FT.                               |
| UNITS                                             | 204, 304, 404 | , 504, 604, 704, 804                         |
| SUITE AREA                                        | 103.47 SQ.M.  | 1113.74 SQ.FT.                               |
| TERRACE AREA                                      | 14.84 SQ.M.   | 159.74 SQ.FT.                                |
| TOTAL AREA                                        | 118.31 SQ.M.  | 1273.48 SQ.FT.                               |
|                                                   | KEY PLAN      |                                              |
| 109 112 108 101 102 103 107 106 105 104 1ST FLOOR |               | 10 11 09 12 03 07 06 05 04 2ND TO 4TH FLOOR  |
| 10 11 09 12 03 07 06 05 04 5TH AND 6TH FLOOR      |               | 01 02 03<br>07 06 05 04<br>7TH AND 8TH FLOOR |
| KEY SECTIO                                        | N             | LAYOUT                                       |
| 8<br>7<br>6<br>5<br>4<br>3<br>2                   | BUI           | TOWNHOUSE  BUILDING 02                       |