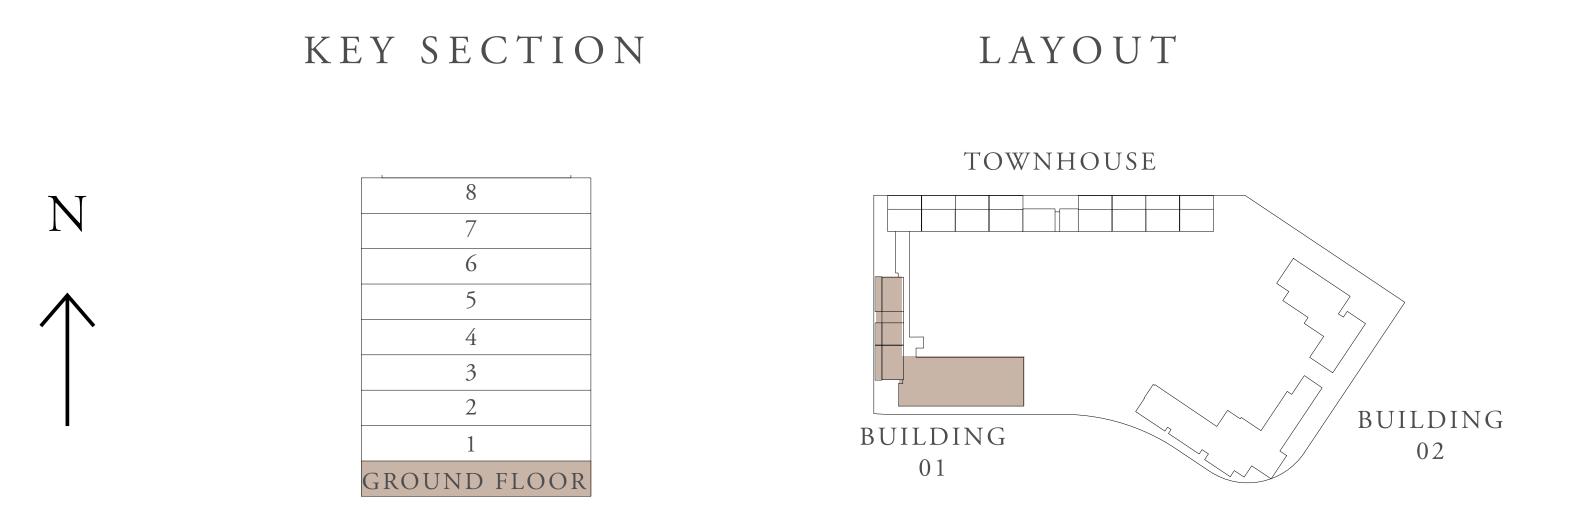

## BUILDING 01 2 BEDROOM-2C

| UNITS                                             | 104           |                                              |
|---------------------------------------------------|---------------|----------------------------------------------|
| SUITE AREA                                        | 103.46 SQ.M.  | 1113.63 SQ.FT.                               |
| TERRACE AREA                                      | 15.41 SQ.M.   | 165.87 SQ.FT.                                |
| TOTAL AREA                                        | 118.87 SQ.M.  | 1279.51 SQ.FT.                               |
| UNITS                                             | 204, 304, 404 | , 504, 604, 704, 804                         |
| SUITE AREA                                        | 103.47 SQ.M.  | 1113.74 SQ.FT.                               |
| TERRACE AREA                                      | 14.84 SQ.M.   | 159.74 SQ.FT.                                |
| TOTAL AREA                                        | 118.31 SQ.M.  | 1273.48 SQ.FT.                               |
|                                                   | KEY PLAN      |                                              |
| 109 112 108 101 102 103 107 106 105 104 1ST FLOOR |               | 10 11 09 12 03 07 06 05 04 2ND TO 4TH FLOOR  |
| 10 11 09 12 03 07 06 05 04 5TH AND 6TH FLOOR      |               | 01 02 03<br>07 06 05 04<br>7TH AND 8TH FLOOR |
| KEY SECTIO                                        | N             | LAYOUT                                       |
| 8<br>7<br>6<br>5<br>4<br>3<br>2                   | BUI           | TOWNHOUSE  BUILDING 02                       |