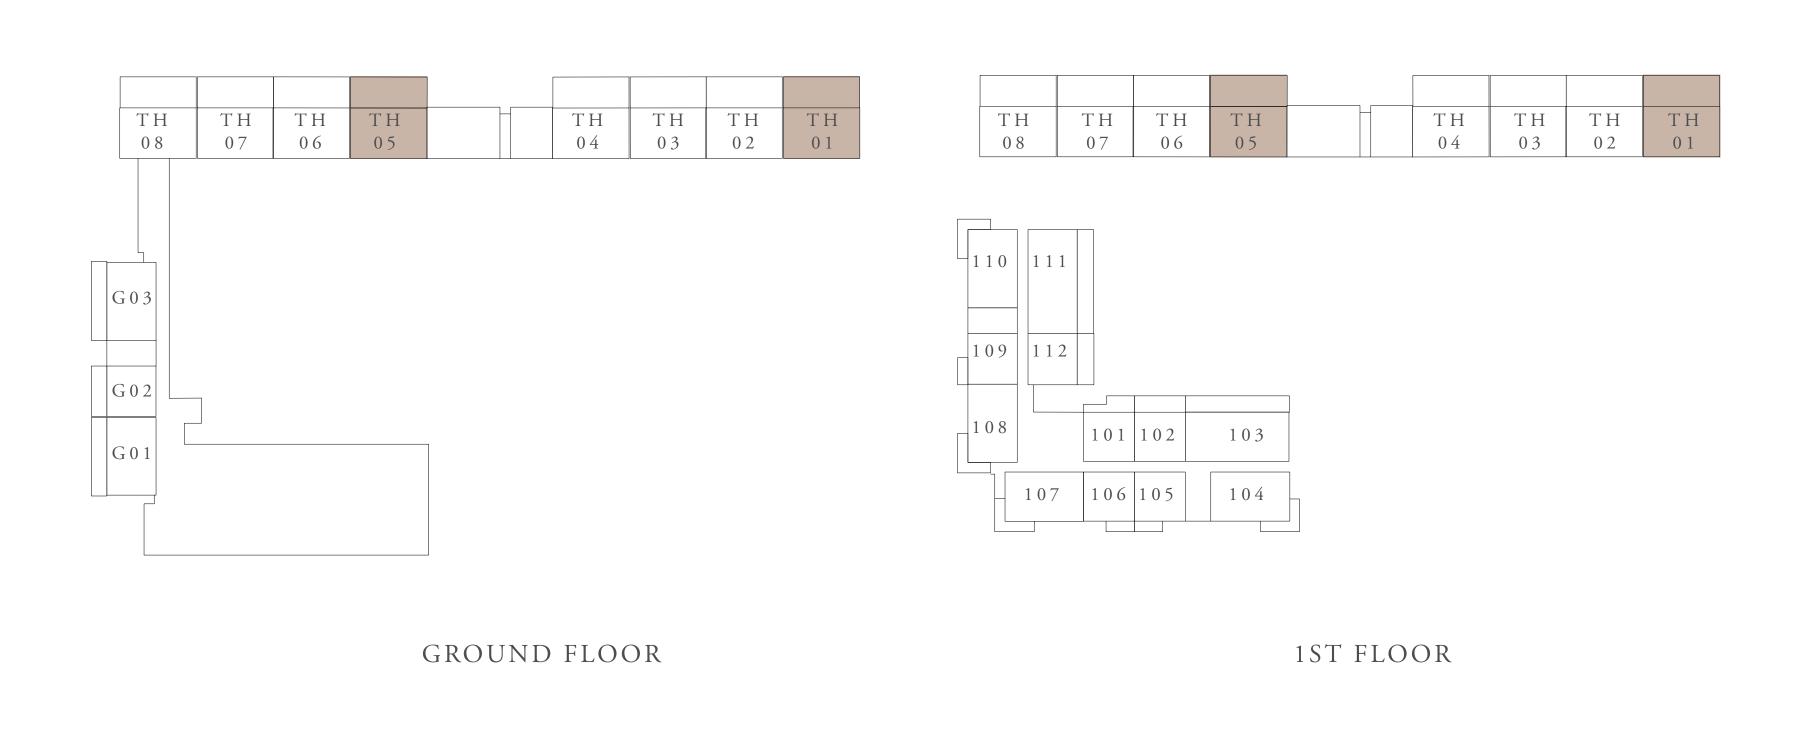

## BUILDING 01 2 BEDROOM-2C

| UNITS                                             | 104           |                                              |
|---------------------------------------------------|---------------|----------------------------------------------|
| SUITE AREA                                        | 103.46 SQ.M.  | 1113.63 SQ.FT.                               |
| TERRACE AREA                                      | 15.41 SQ.M.   | 165.87 SQ.FT.                                |
| TOTAL AREA                                        | 118.87 SQ.M.  | 1279.51 SQ.FT.                               |
| UNITS                                             | 204, 304, 404 | , 504, 604, 704, 804                         |
| SUITE AREA                                        | 103.47 SQ.M.  | 1113.74 SQ.FT.                               |
| TERRACE AREA                                      | 14.84 SQ.M.   | 159.74 SQ.FT.                                |
| TOTAL AREA                                        | 118.31 SQ.M.  | 1273.48 SQ.FT.                               |
|                                                   | KEY PLAN      |                                              |
| 109 112 108 101 102 103 107 106 105 104 1ST FLOOR |               | 10 11 09 12 03 07 06 05 04 2ND TO 4TH FLOOR  |
| 10 11 09 12 03 07 06 05 04 5TH AND 6TH FLOOR      |               | 01 02 03<br>07 06 05 04<br>7TH AND 8TH FLOOR |
| KEY SECTIO                                        | N             | LAYOUT                                       |
| 8<br>7<br>6<br>5<br>4<br>3<br>2                   | BUI           | TOWNHOUSE  BUILDING 02                       |