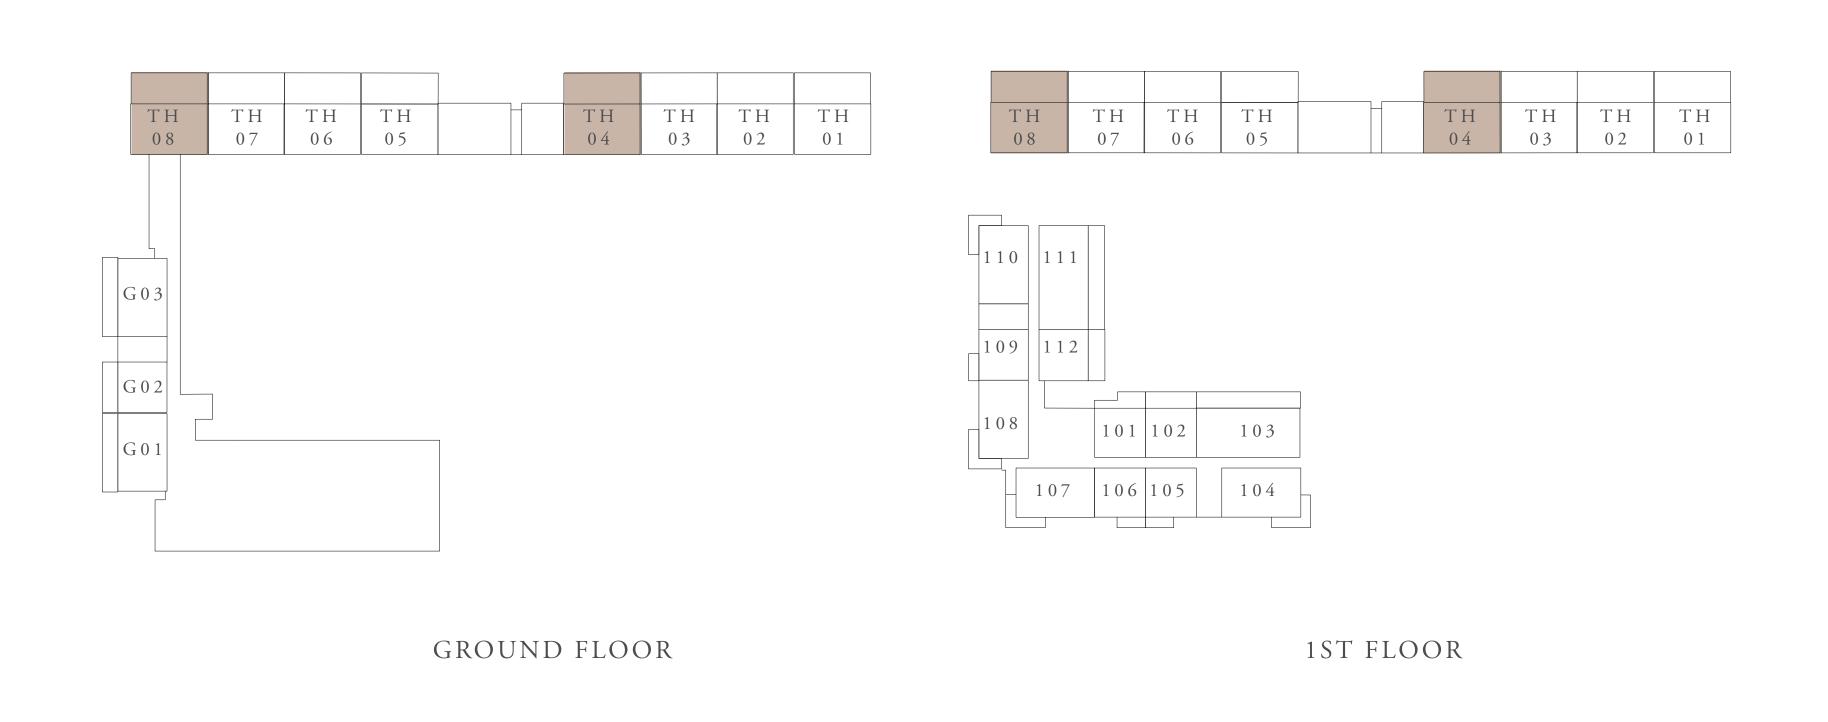

#### TOWNHOUSE TH - 1A

|   | UNITS            | T H 0 2           |                                 |
|---|------------------|-------------------|---------------------------------|
|   | SUITE AREA       | 203.54 SQ.M.      | 2190.89 SQ.FT.                  |
| _ | TERRACE AREA     | 78.91 SQ.M.       | 849.38 SQ.FT.                   |
|   | TOTAL AREA       | 282.45 SQ.M.      | 3040.27 SQ.FT.                  |
|   |                  |                   |                                 |
|   | UNITS            | TH06              |                                 |
|   | UNITS SUITE AREA | TH06 203.55 SQ.M. | 2190.99 SQ.FT.                  |
|   |                  |                   | 2190.99 SQ.FT.<br>870.05 SQ.FT. |

#### TOWNHOUSE TH - 1B

| UNITS        | TH03, TH07   |                |
|--------------|--------------|----------------|
| SUITE AREA   | 203.55 SQ.M. | 2190.99 SQ.FT. |
| TERRACE AREA | 80.46 SQ.M.  | 866.06 SQ.FT.  |
| TOTAL AREA   | 284.01 SQ.M. | 3057.06 SQ.FT. |

#### TOWNHOUSE TH - 1C

|   | UNITS        | TH01         |                |
|---|--------------|--------------|----------------|
| _ | SUITE AREA   | 203.54 SQ.M. | 2190.89 SQ.FT. |
|   | TERRACE AREA | 80.61 SQ.M.  | 867.68 SQ.FT.  |
|   | TOTAL AREA   | 284.15 SQ.M. | 3058.57 SQ.FT. |
|   | UNITS        | TH05         |                |
| _ | SUITE AREA   | 203.55 SQ.M. | 2190.99 SQ.FT. |
| _ | TERRACE AREA | 81.48 SQ.M.  | 877.04 SQ.FT.  |
|   |              |              | 3068.04 SQ.FT. |

#### TOWNHOUSE TH - 1D

|   | UNITS        | TH04         |                |
|---|--------------|--------------|----------------|
| _ | SUITE AREA   | 205.92 SQ.M. | 2216.5 SQ.FT.  |
| _ | TERRACE AREA | 80.95 SQ.M.  | 871.34 SQ.FT.  |
|   | TOTAL AREA   | 286.87 SQ.M. | 3087.84 SQ.FT. |
|   | UNITS        | TH08         |                |
| _ | SUITE AREA   | 203.65 SQ.M. | 2192.07 SQ.FT. |
| _ | TERRACE AREA | 81.05 SQ.M.  | 872.41 SQ.FT.  |
|   | TOTAL AREA   | 284.7 SQ.M.  | 3064.49 SQ.FT. |