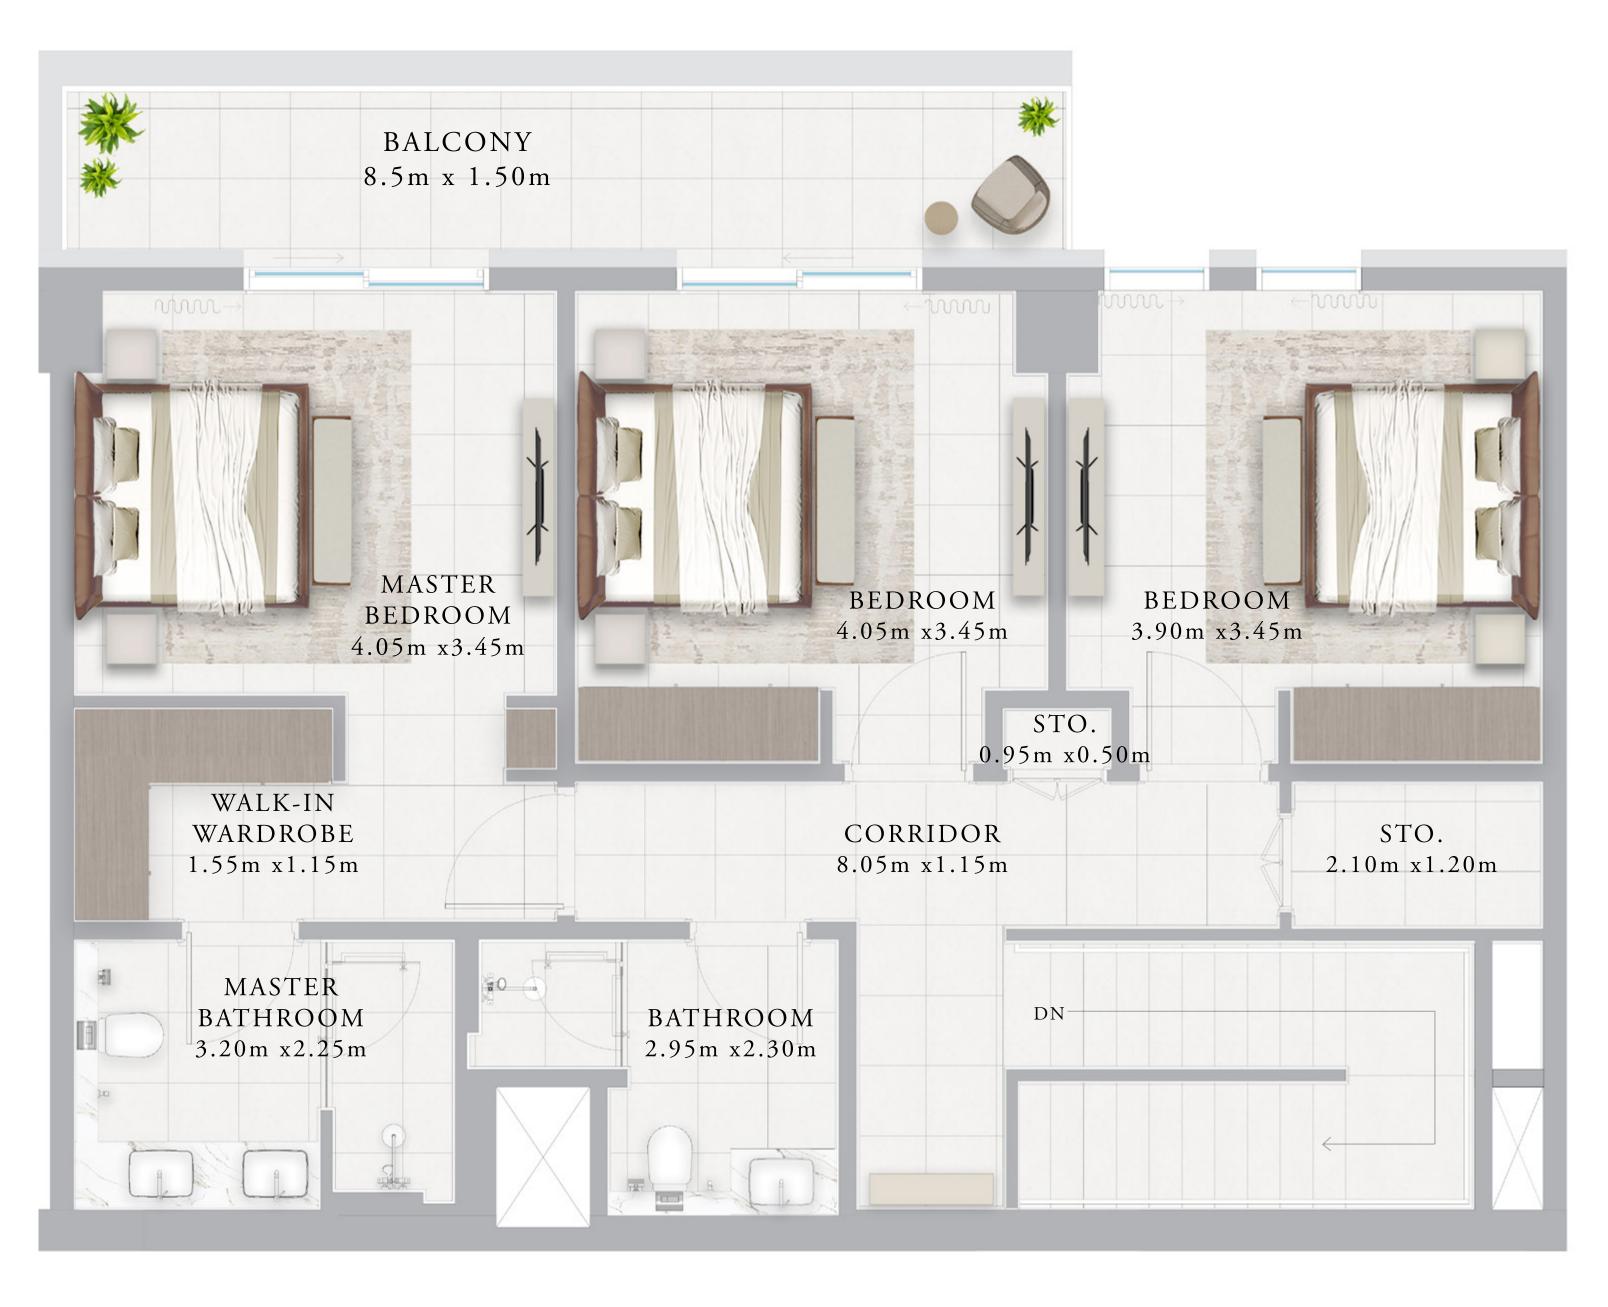

#### TOWNHOUSE TH - 1A

|   | UNITS            | T H 0 2           |                                 |
|---|------------------|-------------------|---------------------------------|
|   | SUITE AREA       | 203.54 SQ.M.      | 2190.89 SQ.FT.                  |
| _ | TERRACE AREA     | 78.91 SQ.M.       | 849.38 SQ.FT.                   |
|   | TOTAL AREA       | 282.45 SQ.M.      | 3040.27 SQ.FT.                  |
|   |                  |                   |                                 |
|   | UNITS            | TH06              |                                 |
|   | UNITS SUITE AREA | TH06 203.55 SQ.M. | 2190.99 SQ.FT.                  |
|   |                  |                   | 2190.99 SQ.FT.<br>870.05 SQ.FT. |

#### TOWNHOUSE TH - 1B

| UNITS        | TH03, TH07   |                |
|--------------|--------------|----------------|
| SUITE AREA   | 203.55 SQ.M. | 2190.99 SQ.FT. |
| TERRACE AREA | 80.46 SQ.M.  | 866.06 SQ.FT.  |
| TOTAL AREA   | 284.01 SQ.M. | 3057.06 SQ.FT. |

#### TOWNHOUSE TH - 1C

|   | UNITS        | TH01         |                |
|---|--------------|--------------|----------------|
| _ | SUITE AREA   | 203.54 SQ.M. | 2190.89 SQ.FT. |
|   | TERRACE AREA | 80.61 SQ.M.  | 867.68 SQ.FT.  |
|   | TOTAL AREA   | 284.15 SQ.M. | 3058.57 SQ.FT. |
|   | UNITS        | TH05         |                |
| _ | SUITE AREA   | 203.55 SQ.M. | 2190.99 SQ.FT. |
| _ | TERRACE AREA | 81.48 SQ.M.  | 877.04 SQ.FT.  |
|   |              |              | 3068.04 SQ.FT. |

#### TOWNHOUSE TH - 1D

|   | UNITS        | TH04         |                |
|---|--------------|--------------|----------------|
| _ | SUITE AREA   | 205.92 SQ.M. | 2216.5 SQ.FT.  |
| _ | TERRACE AREA | 80.95 SQ.M.  | 871.34 SQ.FT.  |
|   | TOTAL AREA   | 286.87 SQ.M. | 3087.84 SQ.FT. |
|   | UNITS        | TH08         |                |
| _ | SUITE AREA   | 203.65 SQ.M. | 2192.07 SQ.FT. |
| _ | TERRACE AREA | 81.05 SQ.M.  | 872.41 SQ.FT.  |
|   | TOTAL AREA   | 284.7 SQ.M.  | 3064.49 SQ.FT. |