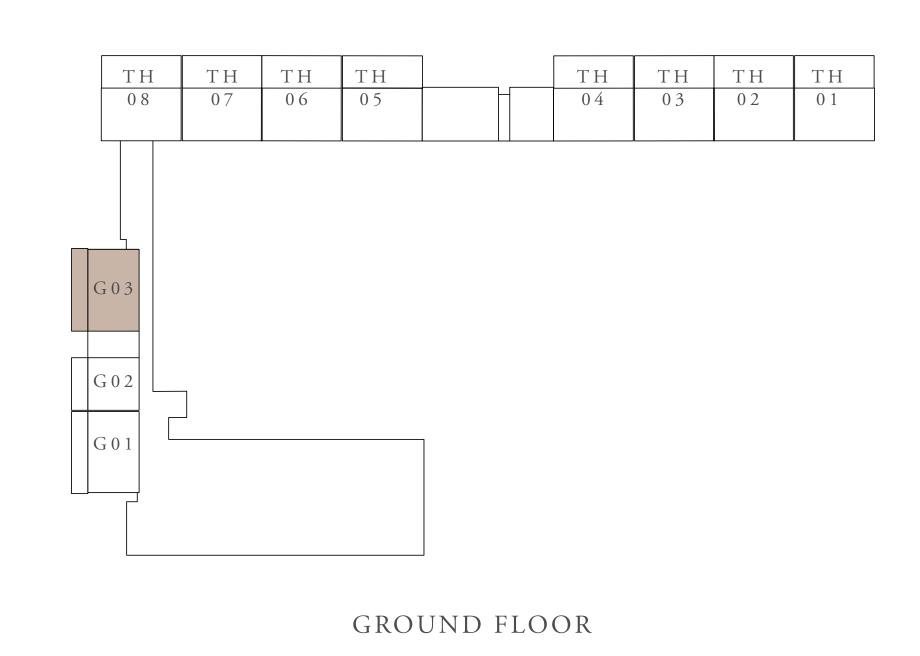

KEY PLAN

GROUND FLOOF

RASHID YACHTS & MARINA

#### BUILDING 01 2 BEDROOM-2A

| UNITS        | G 0 3        |                |
|--------------|--------------|----------------|
| SUITE AREA   | 103.45 SQ.M. | 1113.53 SQ.FT. |
| TERRACE AREA | 33.97 SQ.M.  | 365.65 SQ.FT.  |
| TOTAL AREA   | 137.42 SQ.M. | 1479.18 SQ.FT. |

GROUND FLOOR

RASHID YACHTS & MARINA