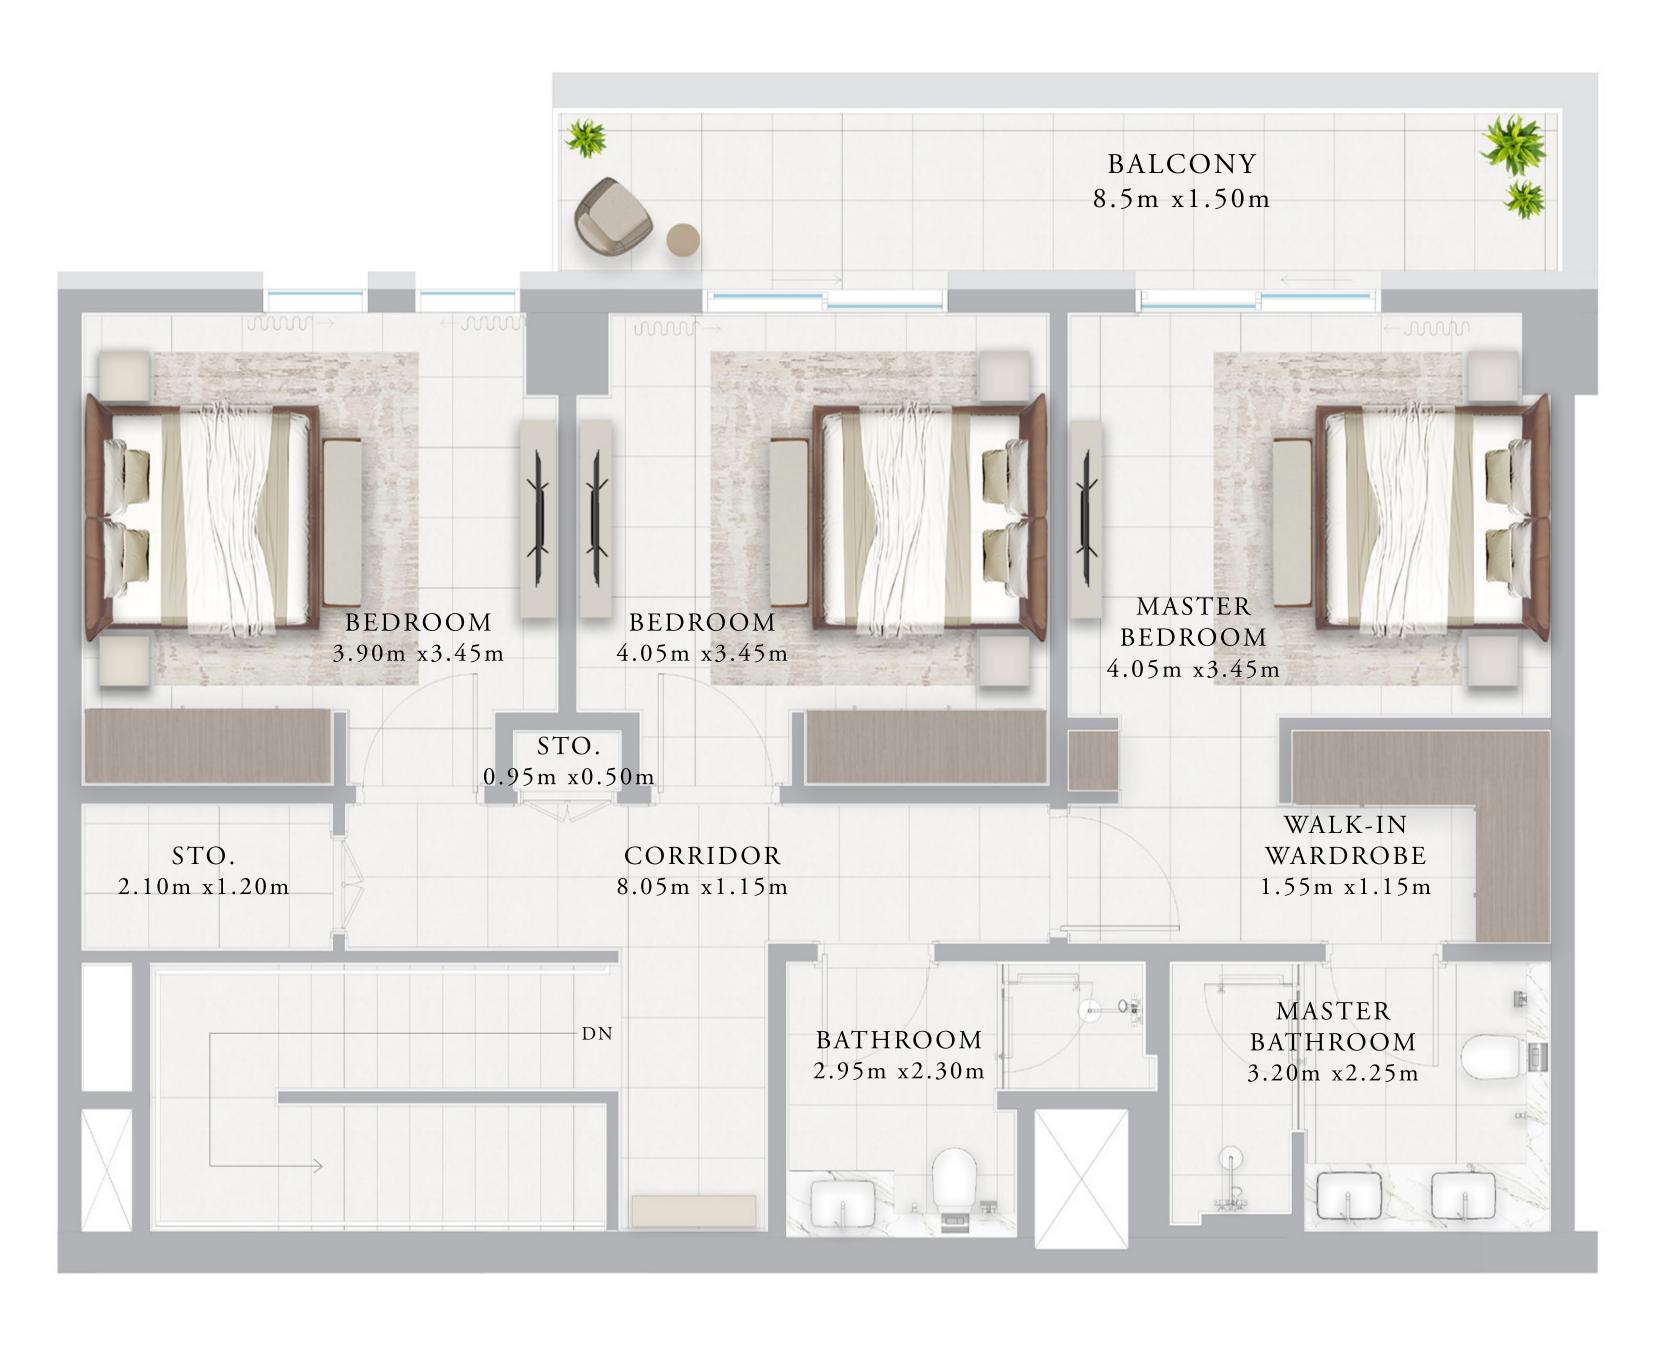

#### TOWNHOUSE TH - 1A

|   | UNITS            | T H 0 2           |                                 |
|---|------------------|-------------------|---------------------------------|
|   | SUITE AREA       | 203.54 SQ.M.      | 2190.89 SQ.FT.                  |
| _ | TERRACE AREA     | 78.91 SQ.M.       | 849.38 SQ.FT.                   |
|   | TOTAL AREA       | 282.45 SQ.M.      | 3040.27 SQ.FT.                  |
|   |                  |                   |                                 |
|   | UNITS            | TH06              |                                 |
|   | UNITS SUITE AREA | TH06 203.55 SQ.M. | 2190.99 SQ.FT.                  |
|   |                  |                   | 2190.99 SQ.FT.<br>870.05 SQ.FT. |

#### TOWNHOUSE TH - 1B

| UNITS        | TH03, TH07   |                |
|--------------|--------------|----------------|
| SUITE AREA   | 203.55 SQ.M. | 2190.99 SQ.FT. |
| TERRACE AREA | 80.46 SQ.M.  | 866.06 SQ.FT.  |
| TOTAL AREA   | 284.01 SQ.M. | 3057.06 SQ.FT. |

#### TOWNHOUSE TH - 1C

|   | UNITS        | TH01         |                |
|---|--------------|--------------|----------------|
| _ | SUITE AREA   | 203.54 SQ.M. | 2190.89 SQ.FT. |
|   | TERRACE AREA | 80.61 SQ.M.  | 867.68 SQ.FT.  |
|   | TOTAL AREA   | 284.15 SQ.M. | 3058.57 SQ.FT. |
|   | UNITS        | TH05         |                |
| _ | SUITE AREA   | 203.55 SQ.M. | 2190.99 SQ.FT. |
| _ | TERRACE AREA | 81.48 SQ.M.  | 877.04 SQ.FT.  |
|   |              |              | 3068.04 SQ.FT. |

#### TOWNHOUSE TH - 1D

|   | UNITS        | TH04         |                |
|---|--------------|--------------|----------------|
| _ | SUITE AREA   | 205.92 SQ.M. | 2216.5 SQ.FT.  |
| _ | TERRACE AREA | 80.95 SQ.M.  | 871.34 SQ.FT.  |
|   | TOTAL AREA   | 286.87 SQ.M. | 3087.84 SQ.FT. |
|   | UNITS        | TH08         |                |
| _ | SUITE AREA   | 203.65 SQ.M. | 2192.07 SQ.FT. |
| _ | TERRACE AREA | 81.05 SQ.M.  | 872.41 SQ.FT.  |
|   | TOTAL AREA   | 284.7 SQ.M.  | 3064.49 SQ.FT. |