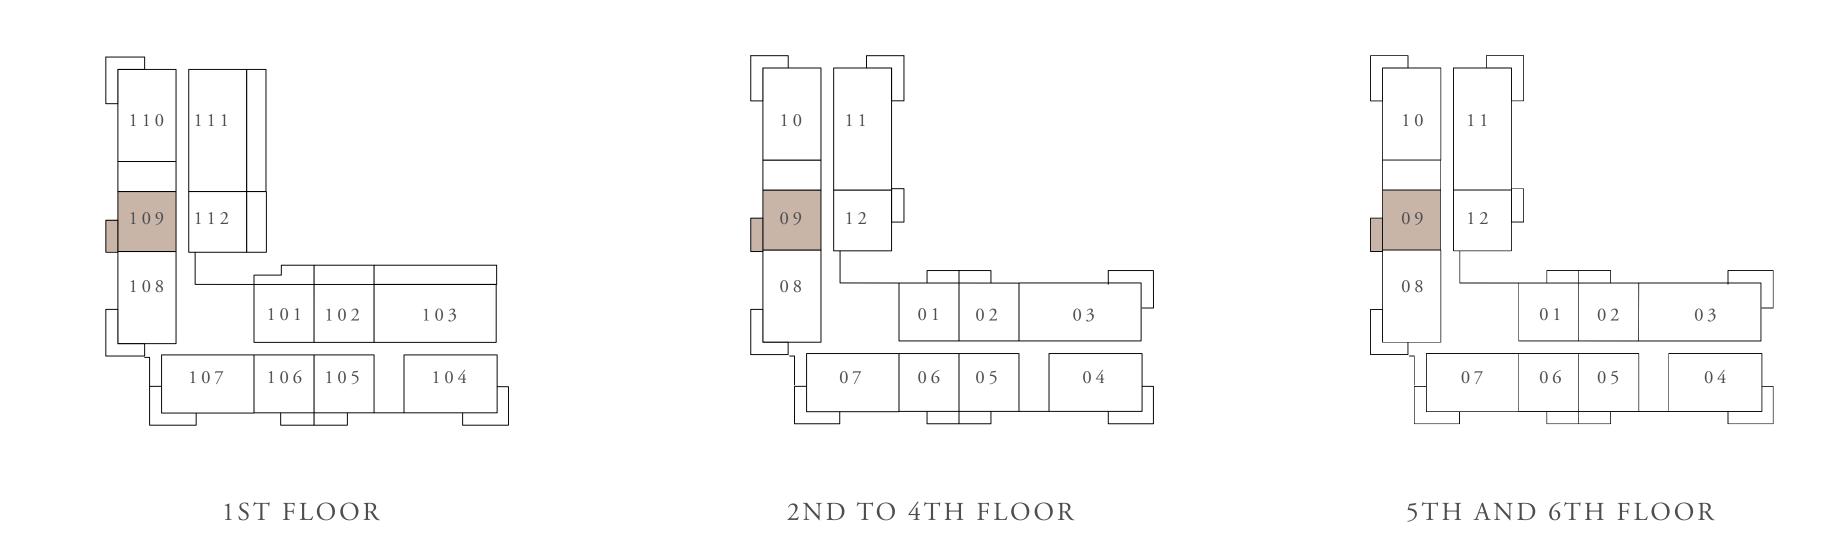

## BUILDING 01 1 BEDROOM-1B

| UNITS            | 109                             |               |
|------------------|---------------------------------|---------------|
| SUITE AREA       | 67.86 SQ.M.                     | 730.44 SQ.FT. |
| TERRACE AREA     | 7.43 SQ.M.                      | 79.98 SQ.FT.  |
| TOTAL AREA       | 75.29 SQ.M.                     | 810.41 SQ.FT. |
|                  |                                 |               |
| UNITS            | 209, 309, 409,50                | 09,609        |
| UNITS SUITE AREA | 209, 309, 409,50<br>67.86 SQ.M. | 730.44 SQ.FT. |
|                  |                                 |               |