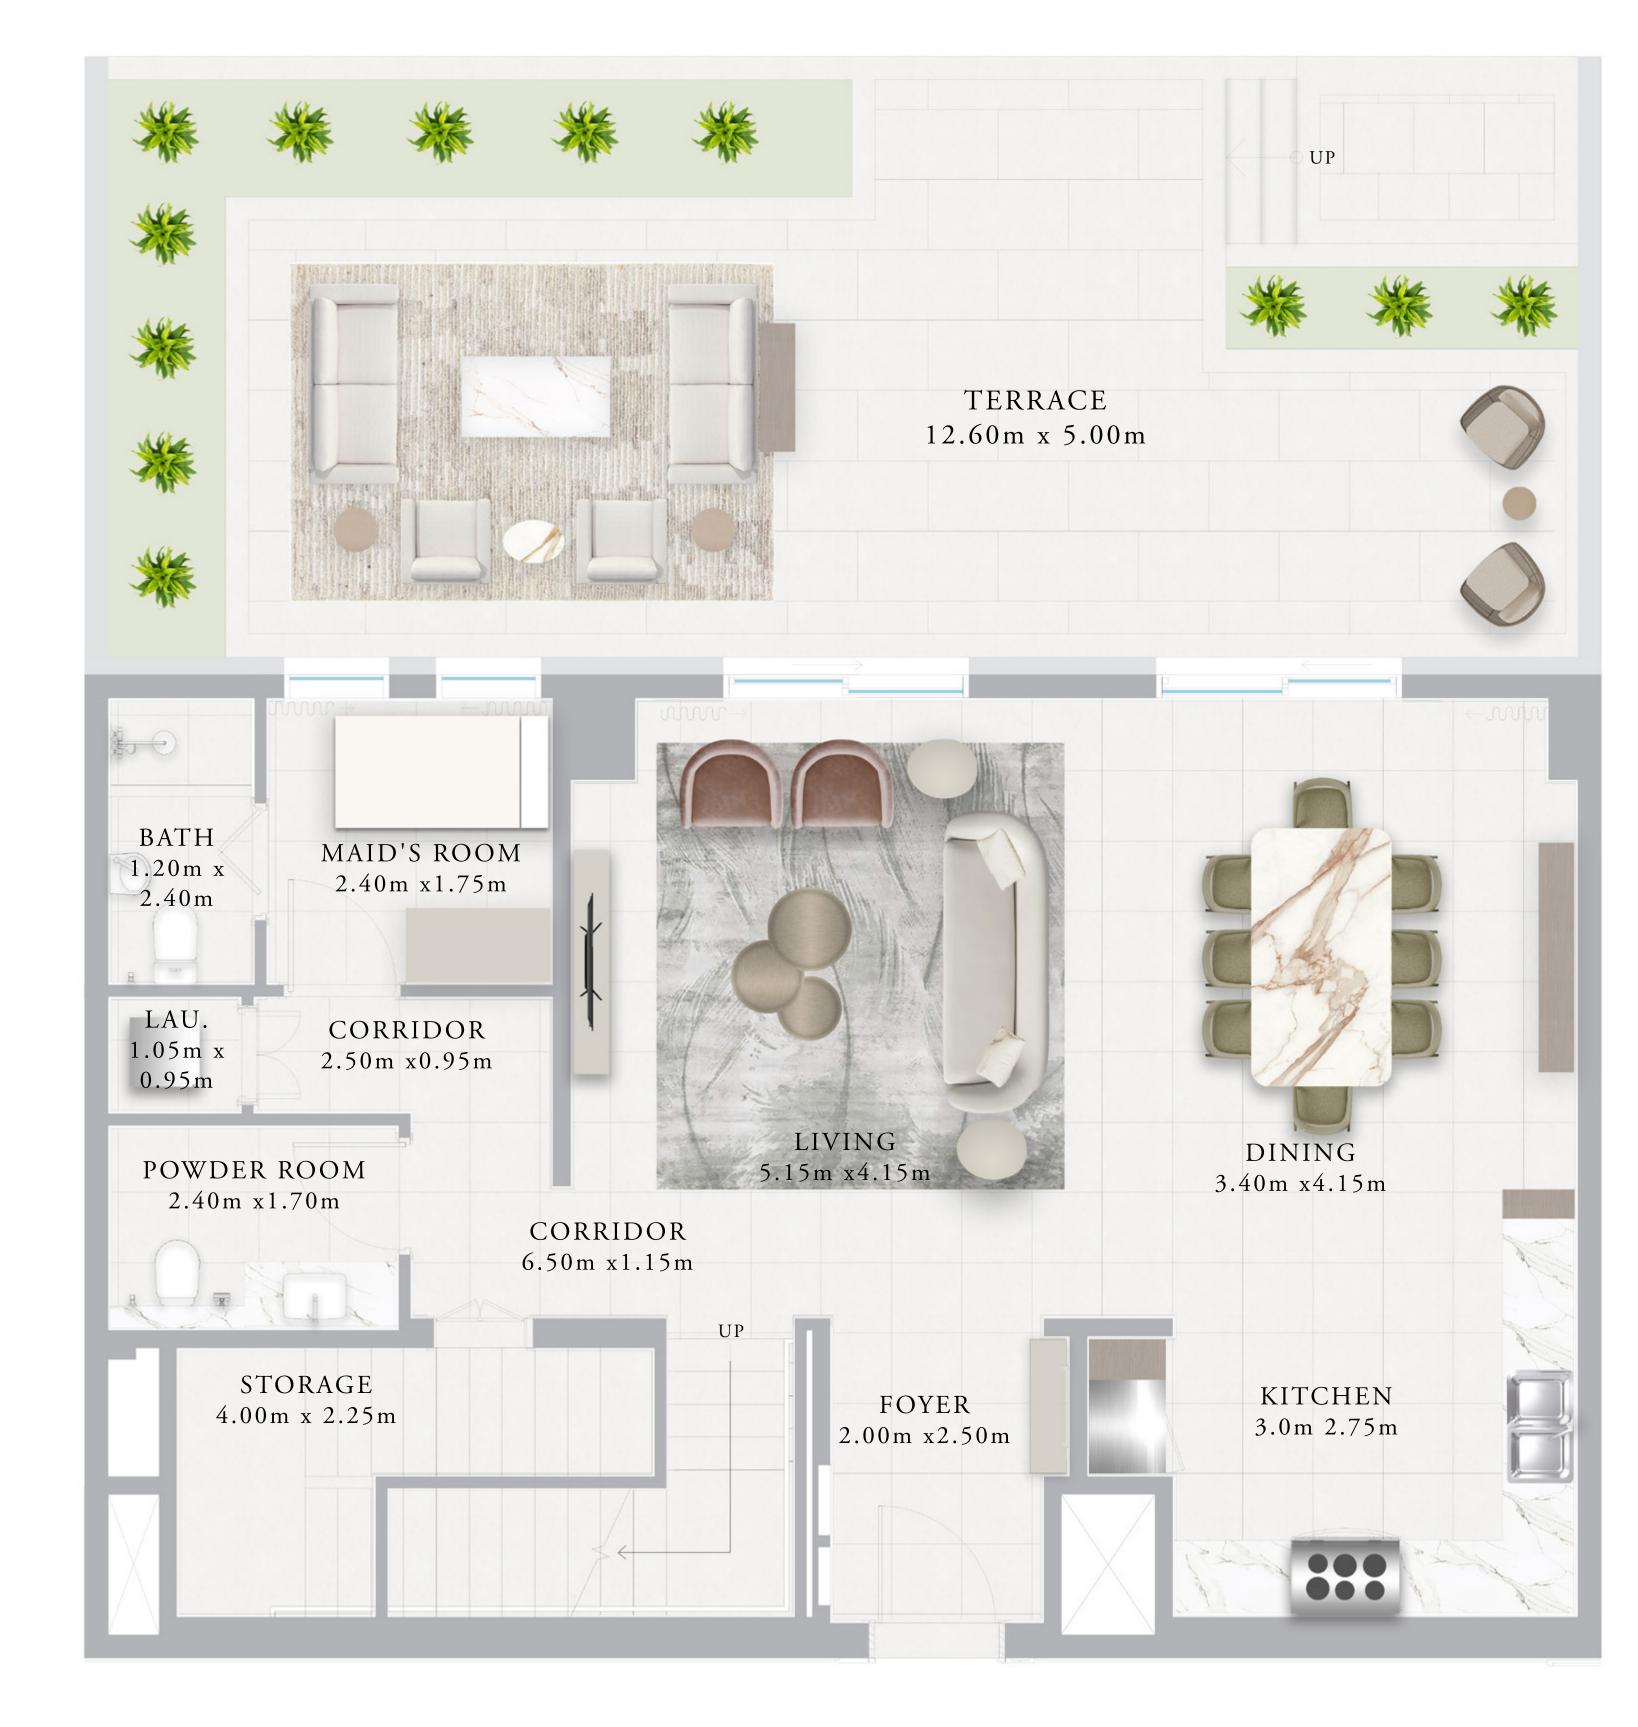

#### TOWNHOUSE TH - 1A

|   | UNITS            | T H 0 2           |                                 |
|---|------------------|-------------------|---------------------------------|
|   | SUITE AREA       | 203.54 SQ.M.      | 2190.89 SQ.FT.                  |
| _ | TERRACE AREA     | 78.91 SQ.M.       | 849.38 SQ.FT.                   |
|   | TOTAL AREA       | 282.45 SQ.M.      | 3040.27 SQ.FT.                  |
|   |                  |                   |                                 |
|   | UNITS            | TH06              |                                 |
|   | UNITS SUITE AREA | TH06 203.55 SQ.M. | 2190.99 SQ.FT.                  |
|   |                  |                   | 2190.99 SQ.FT.<br>870.05 SQ.FT. |

#### TOWNHOUSE TH - 1B

| UNITS        | TH03, TH07   |                |
|--------------|--------------|----------------|
| SUITE AREA   | 203.55 SQ.M. | 2190.99 SQ.FT. |
| TERRACE AREA | 80.46 SQ.M.  | 866.06 SQ.FT.  |
| TOTAL AREA   | 284.01 SQ.M. | 3057.06 SQ.FT. |

#### TOWNHOUSE TH - 1C

|   | UNITS        | TH01         |                |
|---|--------------|--------------|----------------|
| _ | SUITE AREA   | 203.54 SQ.M. | 2190.89 SQ.FT. |
|   | TERRACE AREA | 80.61 SQ.M.  | 867.68 SQ.FT.  |
|   | TOTAL AREA   | 284.15 SQ.M. | 3058.57 SQ.FT. |
|   | UNITS        | TH05         |                |
| _ | SUITE AREA   | 203.55 SQ.M. | 2190.99 SQ.FT. |
| _ | TERRACE AREA | 81.48 SQ.M.  | 877.04 SQ.FT.  |
|   |              |              | 3068.04 SQ.FT. |

#### TOWNHOUSE TH - 1D

|   | UNITS        | TH04         |                |
|---|--------------|--------------|----------------|
| _ | SUITE AREA   | 205.92 SQ.M. | 2216.5 SQ.FT.  |
| _ | TERRACE AREA | 80.95 SQ.M.  | 871.34 SQ.FT.  |
|   | TOTAL AREA   | 286.87 SQ.M. | 3087.84 SQ.FT. |
|   | UNITS        | TH08         |                |
| _ | SUITE AREA   | 203.65 SQ.M. | 2192.07 SQ.FT. |
| _ | TERRACE AREA | 81.05 SQ.M.  | 872.41 SQ.FT.  |
|   | TOTAL AREA   | 284.7 SQ.M.  | 3064.49 SQ.FT. |