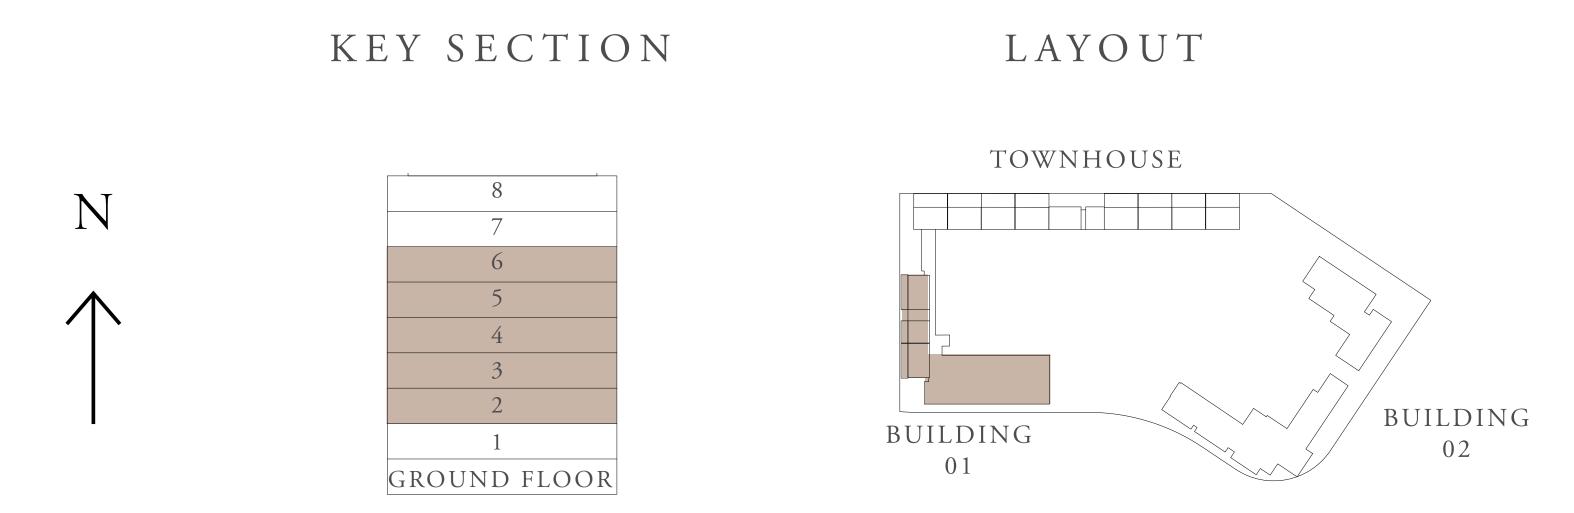

## BUILDING 01 1 BEDROOM-1G

| UNITS        |             | 02, 306, 402, 406, 502,<br>02, 706, 802, 806 |
|--------------|-------------|----------------------------------------------|
| SUITE AREA   | 66.27 SQ.M. | 713.32 SQ.FT.                                |
| TERRACE AREA | 6.99 SQ.M.  | 75.24 SQ.FT.                                 |
| TOTAL AREA   | 73.26 SQ.M. | 788.56 SQ.FT.                                |