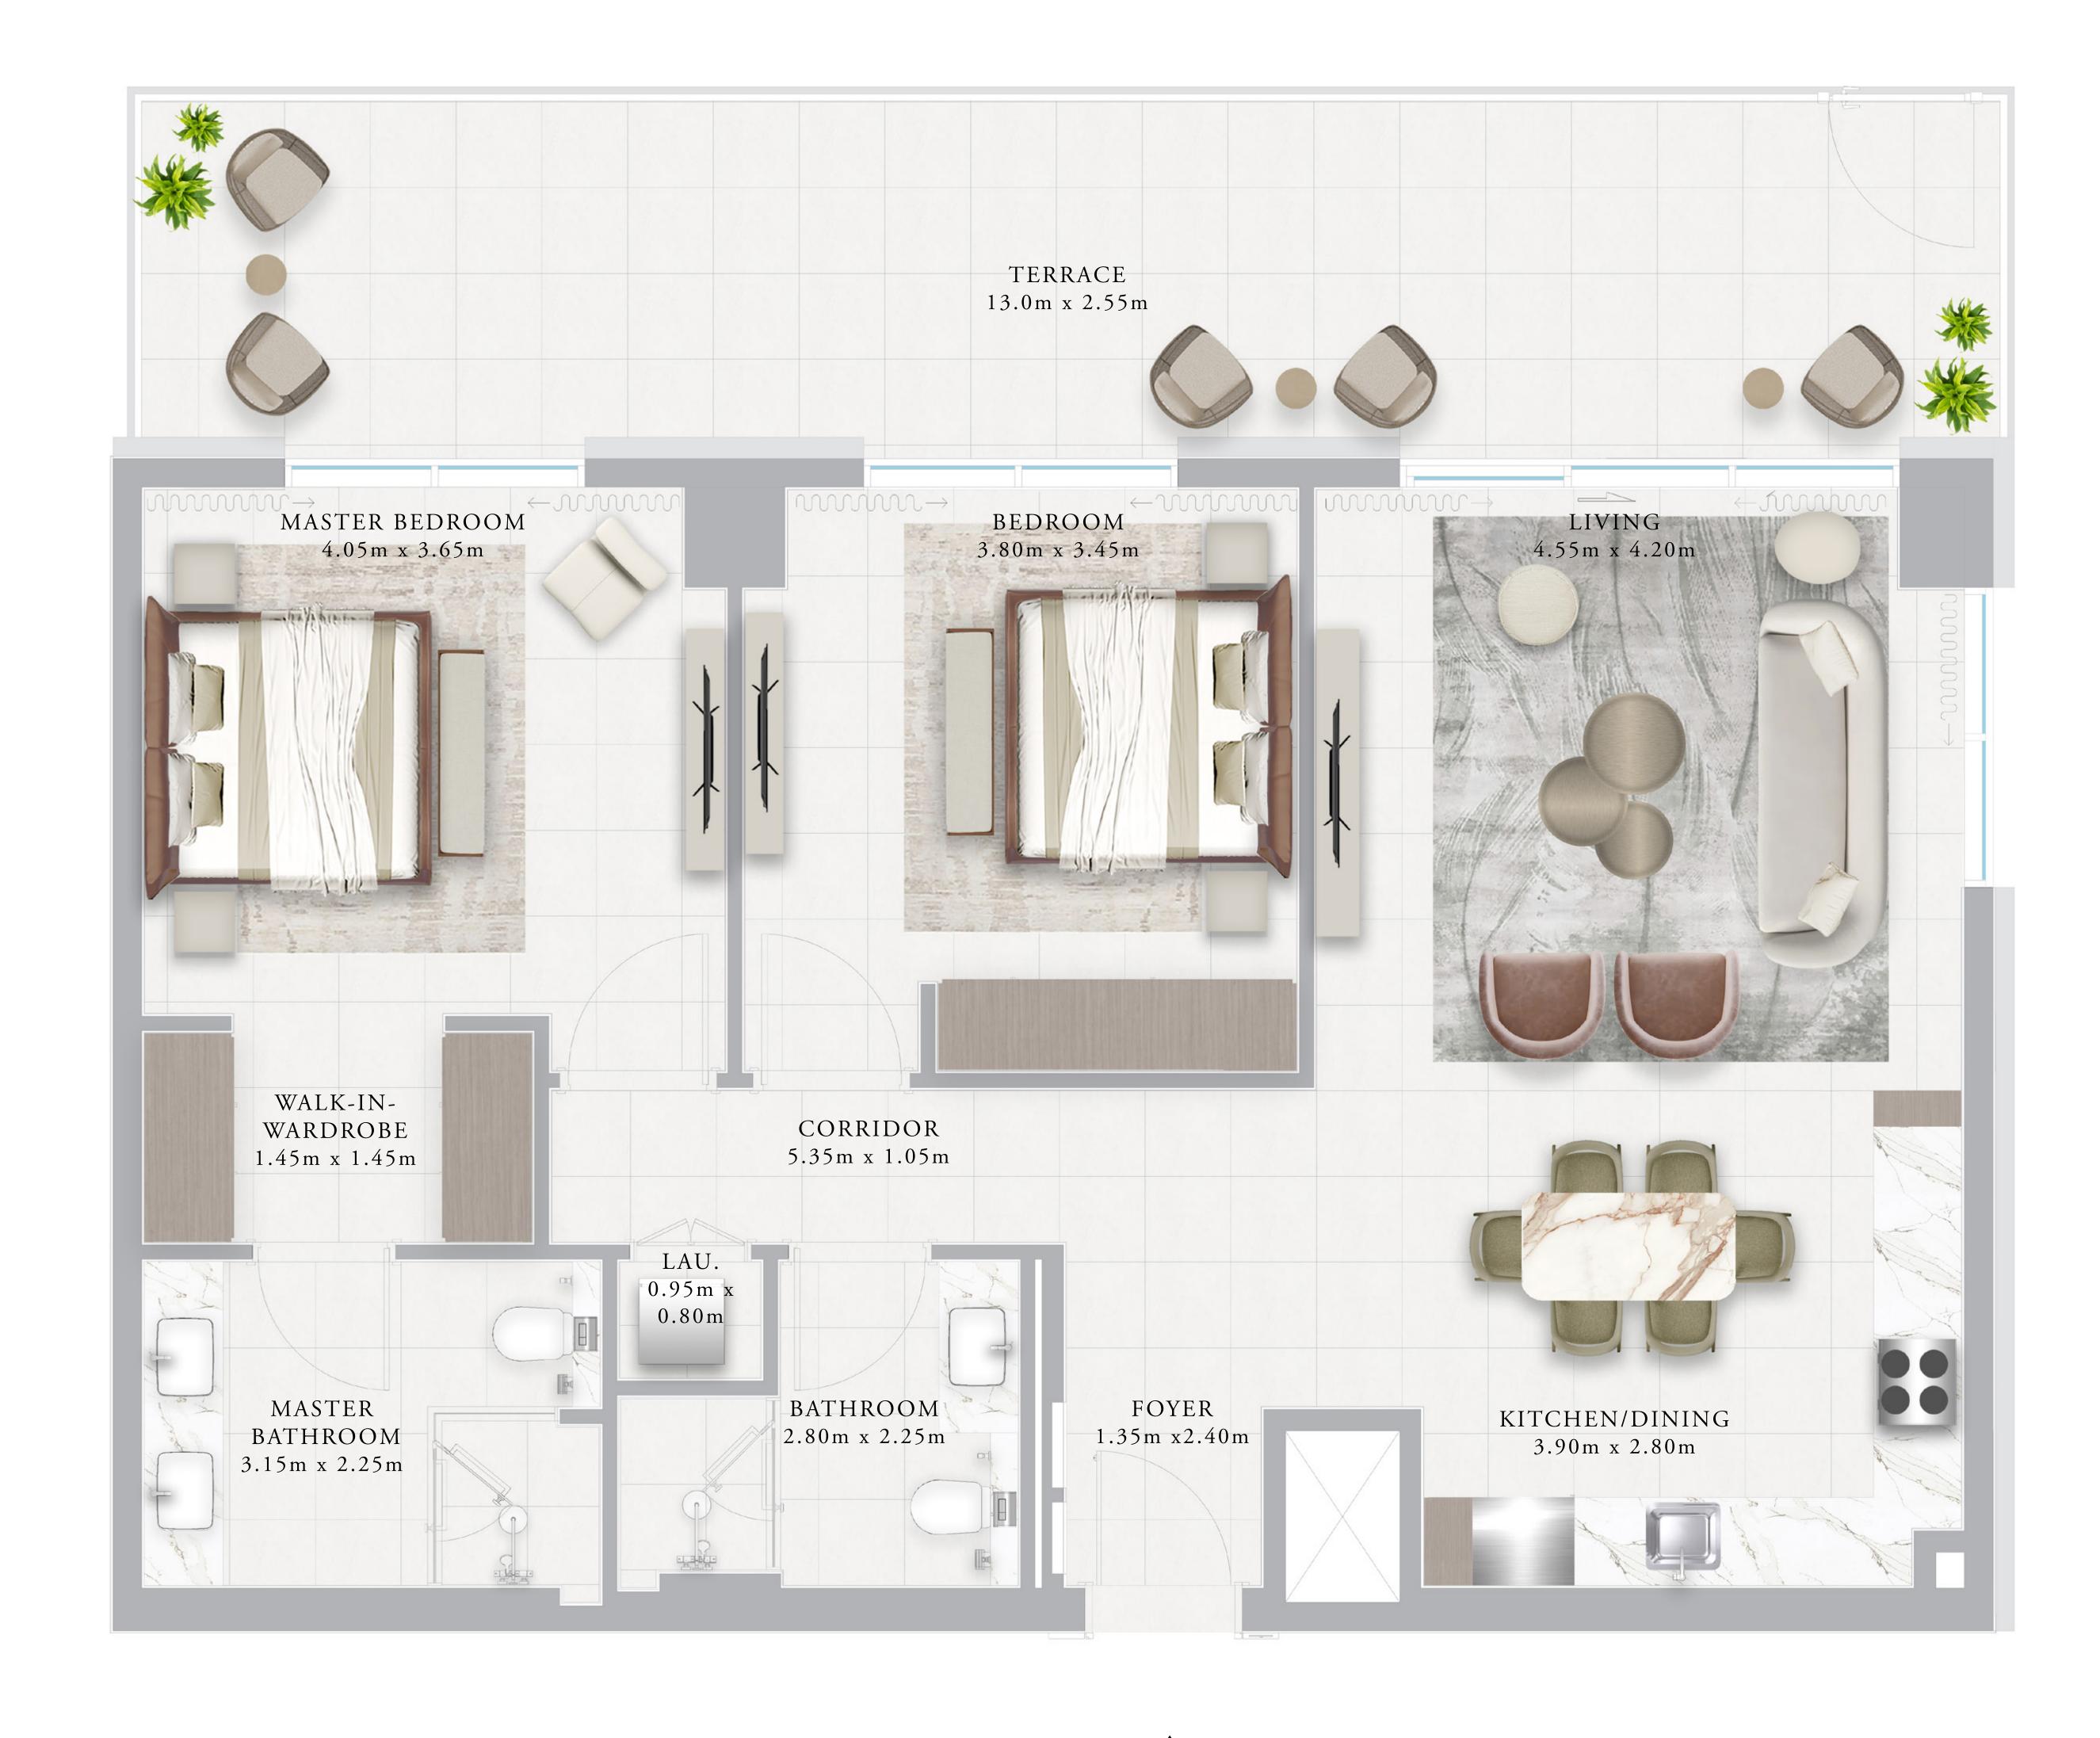

#### BUILDING 01 2 BEDROOM-2A

| UNITS        | G 0 3        |                |
|--------------|--------------|----------------|
| SUITE AREA   | 103.45 SQ.M. | 1113.53 SQ.FT. |
| TERRACE AREA | 33.97 SQ.M.  | 365.65 SQ.FT.  |
| TOTAL AREA   | 137.42 SQ.M. | 1479.18 SQ.FT. |