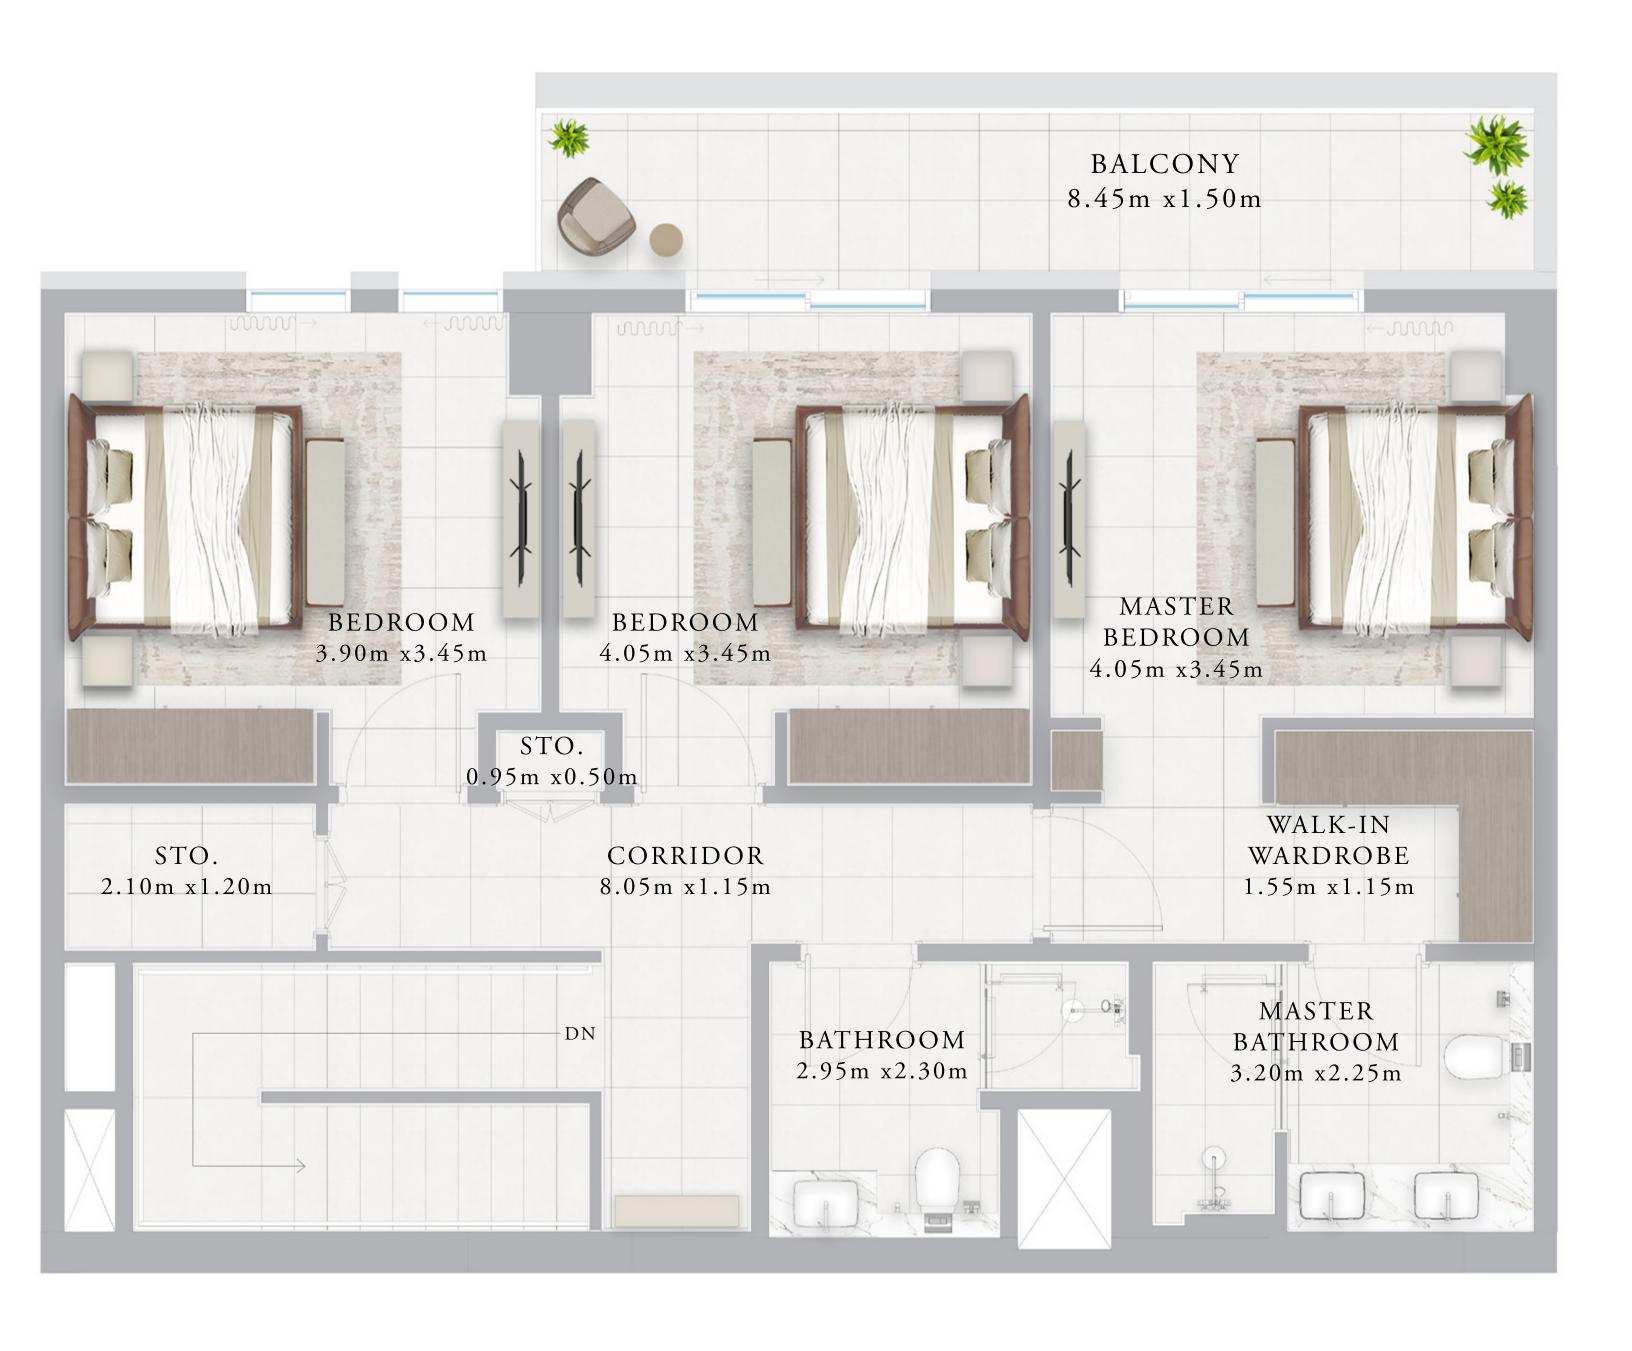

#### TOWNHOUSE TH - 1A

|   | UNITS            | T H 0 2           |                                 |
|---|------------------|-------------------|---------------------------------|
|   | SUITE AREA       | 203.54 SQ.M.      | 2190.89 SQ.FT.                  |
| _ | TERRACE AREA     | 78.91 SQ.M.       | 849.38 SQ.FT.                   |
|   | TOTAL AREA       | 282.45 SQ.M.      | 3040.27 SQ.FT.                  |
|   |                  |                   |                                 |
|   | UNITS            | TH06              |                                 |
|   | UNITS SUITE AREA | TH06 203.55 SQ.M. | 2190.99 SQ.FT.                  |
|   |                  |                   | 2190.99 SQ.FT.<br>870.05 SQ.FT. |

#### TOWNHOUSE TH - 1B

| UNITS        | TH03, TH07   |                |
|--------------|--------------|----------------|
| SUITE AREA   | 203.55 SQ.M. | 2190.99 SQ.FT. |
| TERRACE AREA | 80.46 SQ.M.  | 866.06 SQ.FT.  |
| TOTAL AREA   | 284.01 SQ.M. | 3057.06 SQ.FT. |

#### TOWNHOUSE TH - 1C

|   | UNITS        | TH01         |                |
|---|--------------|--------------|----------------|
| _ | SUITE AREA   | 203.54 SQ.M. | 2190.89 SQ.FT. |
|   | TERRACE AREA | 80.61 SQ.M.  | 867.68 SQ.FT.  |
|   | TOTAL AREA   | 284.15 SQ.M. | 3058.57 SQ.FT. |
|   | UNITS        | TH05         |                |
| _ | SUITE AREA   | 203.55 SQ.M. | 2190.99 SQ.FT. |
| _ | TERRACE AREA | 81.48 SQ.M.  | 877.04 SQ.FT.  |
|   |              |              | 3068.04 SQ.FT. |

#### TOWNHOUSE TH - 1D

|   | UNITS        | TH04         |                |
|---|--------------|--------------|----------------|
| _ | SUITE AREA   | 205.92 SQ.M. | 2216.5 SQ.FT.  |
| _ | TERRACE AREA | 80.95 SQ.M.  | 871.34 SQ.FT.  |
|   | TOTAL AREA   | 286.87 SQ.M. | 3087.84 SQ.FT. |
|   | UNITS        | TH08         |                |
| _ | SUITE AREA   | 203.65 SQ.M. | 2192.07 SQ.FT. |
| _ | TERRACE AREA | 81.05 SQ.M.  | 872.41 SQ.FT.  |
|   | TOTAL AREA   | 284.7 SQ.M.  | 3064.49 SQ.FT. |