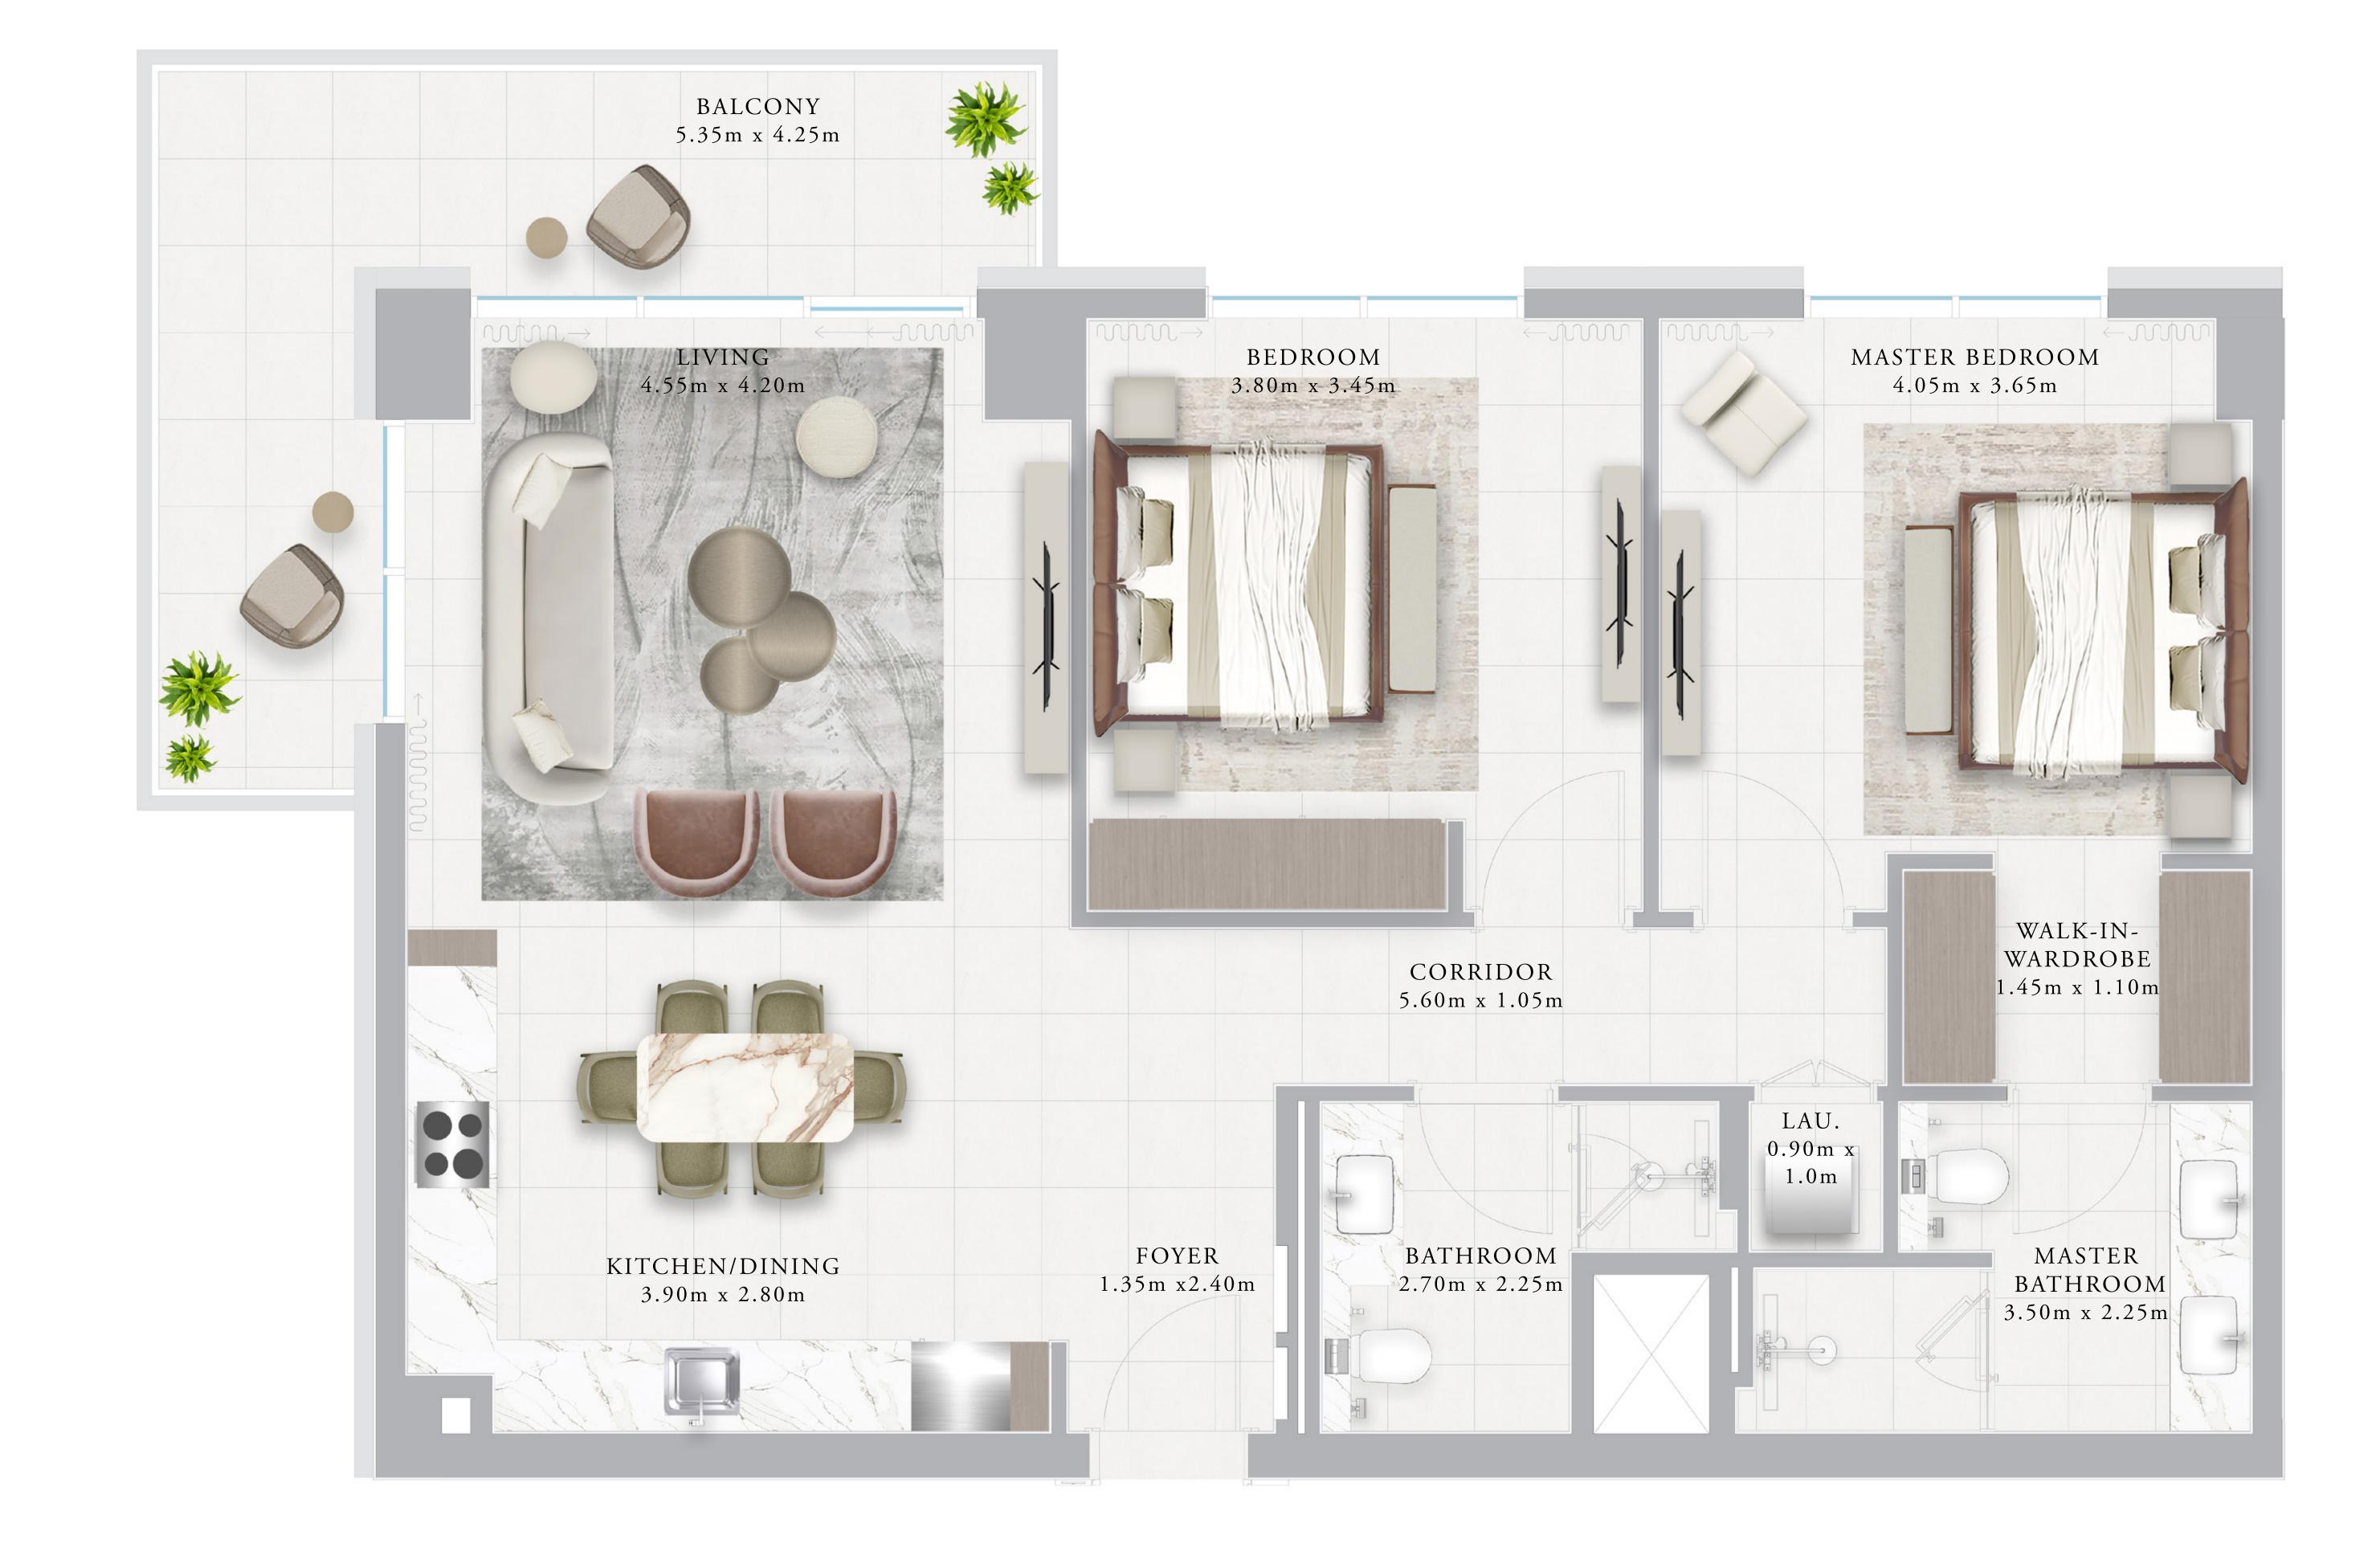

## BUILDING 01 2 BEDROOM-4A

| UNITS        | 1 1 0                     |                               |  |
|--------------|---------------------------|-------------------------------|--|
| SUITE AREA   | 103.46 SQ.M.              | 1113.63 SQ.FT.                |  |
| TERRACE AREA | 15.33 SQ.M.               | 165.01 SQ.FT.                 |  |
| TOTAL AREA   | 118.79 SQ.M.              | 1278.64 SQ.FT.                |  |
| UNITS        | 210, 310, 410,            | 510, 610                      |  |
| SUITE AREA   | 102 47 CO M               | 1110 T/ 00 DT                 |  |
|              | 103.47 SQ.M.              | 1113.74 SQ.FT.                |  |
| TERRACE AREA | 103.47 SQ.M.  14.85 SQ.M. | 1113.74 SQ.FT.  159.84 SQ.FT. |  |