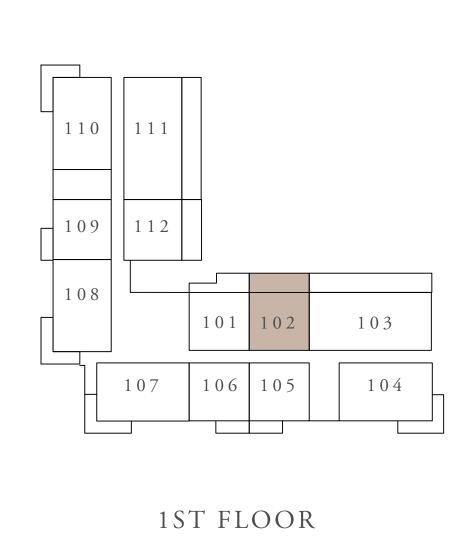

## BUILDING 01 1 BEDROOM-1I

| UNITS        | 1 0 2       |               |
|--------------|-------------|---------------|
| SUITE AREA   | 66.27 SQ.M. | 713.32 SQ.FT. |
| TERRACE AREA | 23.53 SQ.M. | 253.27 SQ.FT. |
| TOTAL AREA   | 89.8 SQ.M.  | 966.6 SQ.FT.  |

## BUILDING 01 2 BEDROOM-2C

| UNITS                                             | 104           |                                              |
|---------------------------------------------------|---------------|----------------------------------------------|
| SUITE AREA                                        | 103.46 SQ.M.  | 1113.63 SQ.FT.                               |
| TERRACE AREA                                      | 15.41 SQ.M.   | 165.87 SQ.FT.                                |
| TOTAL AREA                                        | 118.87 SQ.M.  | 1279.51 SQ.FT.                               |
| UNITS                                             | 204, 304, 404 | , 504, 604, 704, 804                         |
| SUITE AREA                                        | 103.47 SQ.M.  | 1113.74 SQ.FT.                               |
| TERRACE AREA                                      | 14.84 SQ.M.   | 159.74 SQ.FT.                                |
| TOTAL AREA                                        | 118.31 SQ.M.  | 1273.48 SQ.FT.                               |
|                                                   | KEY PLAN      |                                              |
| 109 112 108 101 102 103 107 106 105 104 1ST FLOOR |               | 10 11 09 12 03 07 06 05 04 2ND TO 4TH FLOOR  |
| 10 11 09 12 03 07 06 05 04 5TH AND 6TH FLOOR      |               | 01 02 03<br>07 06 05 04<br>7TH AND 8TH FLOOR |
| KEY SECTIO                                        | N             | LAYOUT                                       |
| 8<br>7<br>6<br>5<br>4<br>3<br>2                   | BUI           | TOWNHOUSE  BUILDING 02                       |