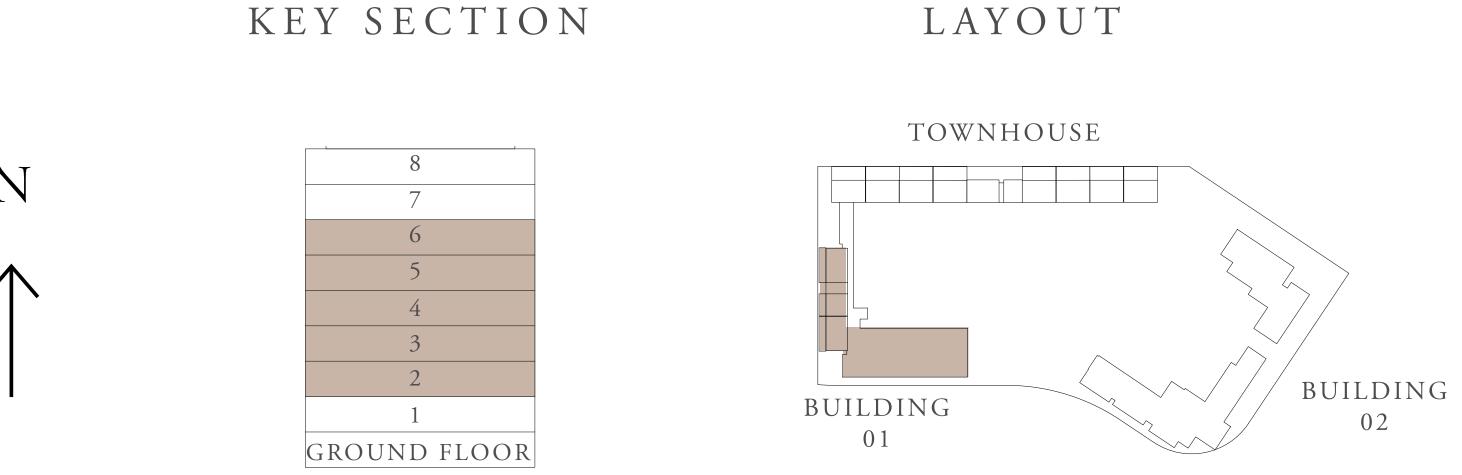

## BUILDING 01 2 BEDROOM-2C

| UNITS                                             | 104           |                                              |
|---------------------------------------------------|---------------|----------------------------------------------|
| SUITE AREA                                        | 103.46 SQ.M.  | 1113.63 SQ.FT.                               |
| TERRACE AREA                                      | 15.41 SQ.M.   | 165.87 SQ.FT.                                |
| TOTAL AREA                                        | 118.87 SQ.M.  | 1279.51 SQ.FT.                               |
| UNITS                                             | 204, 304, 404 | , 504, 604, 704, 804                         |
| SUITE AREA                                        | 103.47 SQ.M.  | 1113.74 SQ.FT.                               |
| TERRACE AREA                                      | 14.84 SQ.M.   | 159.74 SQ.FT.                                |
| TOTAL AREA                                        | 118.31 SQ.M.  | 1273.48 SQ.FT.                               |
|                                                   | KEY PLAN      |                                              |
| 109 112 108 101 102 103 107 106 105 104 1ST FLOOR |               | 10 11 09 12 03 07 06 05 04 2ND TO 4TH FLOOR  |
| 10 11 09 12 03 07 06 05 04 5TH AND 6TH FLOOR      |               | 01 02 03<br>07 06 05 04<br>7TH AND 8TH FLOOR |
| KEY SECTIO                                        | N             | LAYOUT                                       |
| 8<br>7<br>6<br>5<br>4<br>3<br>2                   | BUI           | TOWNHOUSE  BUILDING 02                       |