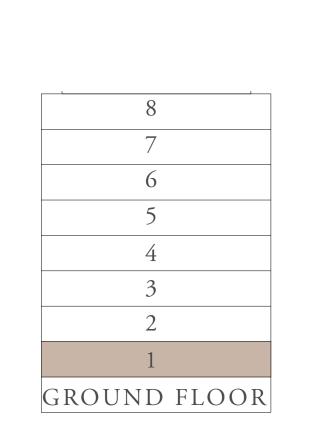

## BUILDING 01 2 BEDROOM-2C

| UNITS                                             | 104           |                                              |
|---------------------------------------------------|---------------|----------------------------------------------|
| SUITE AREA                                        | 103.46 SQ.M.  | 1113.63 SQ.FT.                               |
| TERRACE AREA                                      | 15.41 SQ.M.   | 165.87 SQ.FT.                                |
| TOTAL AREA                                        | 118.87 SQ.M.  | 1279.51 SQ.FT.                               |
| UNITS                                             | 204, 304, 404 | , 504, 604, 704, 804                         |
| SUITE AREA                                        | 103.47 SQ.M.  | 1113.74 SQ.FT.                               |
| TERRACE AREA                                      | 14.84 SQ.M.   | 159.74 SQ.FT.                                |
| TOTAL AREA                                        | 118.31 SQ.M.  | 1273.48 SQ.FT.                               |
|                                                   | KEY PLAN      |                                              |
| 109 112 108 101 102 103 107 106 105 104 1ST FLOOR |               | 10 11 09 12 03 07 06 05 04 2ND TO 4TH FLOOR  |
| 10 11 09 12 03 07 06 05 04 5TH AND 6TH FLOOR      |               | 01 02 03<br>07 06 05 04<br>7TH AND 8TH FLOOR |
| KEY SECTIO                                        | N             | LAYOUT                                       |
| 8<br>7<br>6<br>5<br>4<br>3<br>2                   | BUI           | TOWNHOUSE  BUILDING 02                       |

KEY PLAN

KEY SECTION

GROUND FLOOR

RASHID YACHTS & MARINA