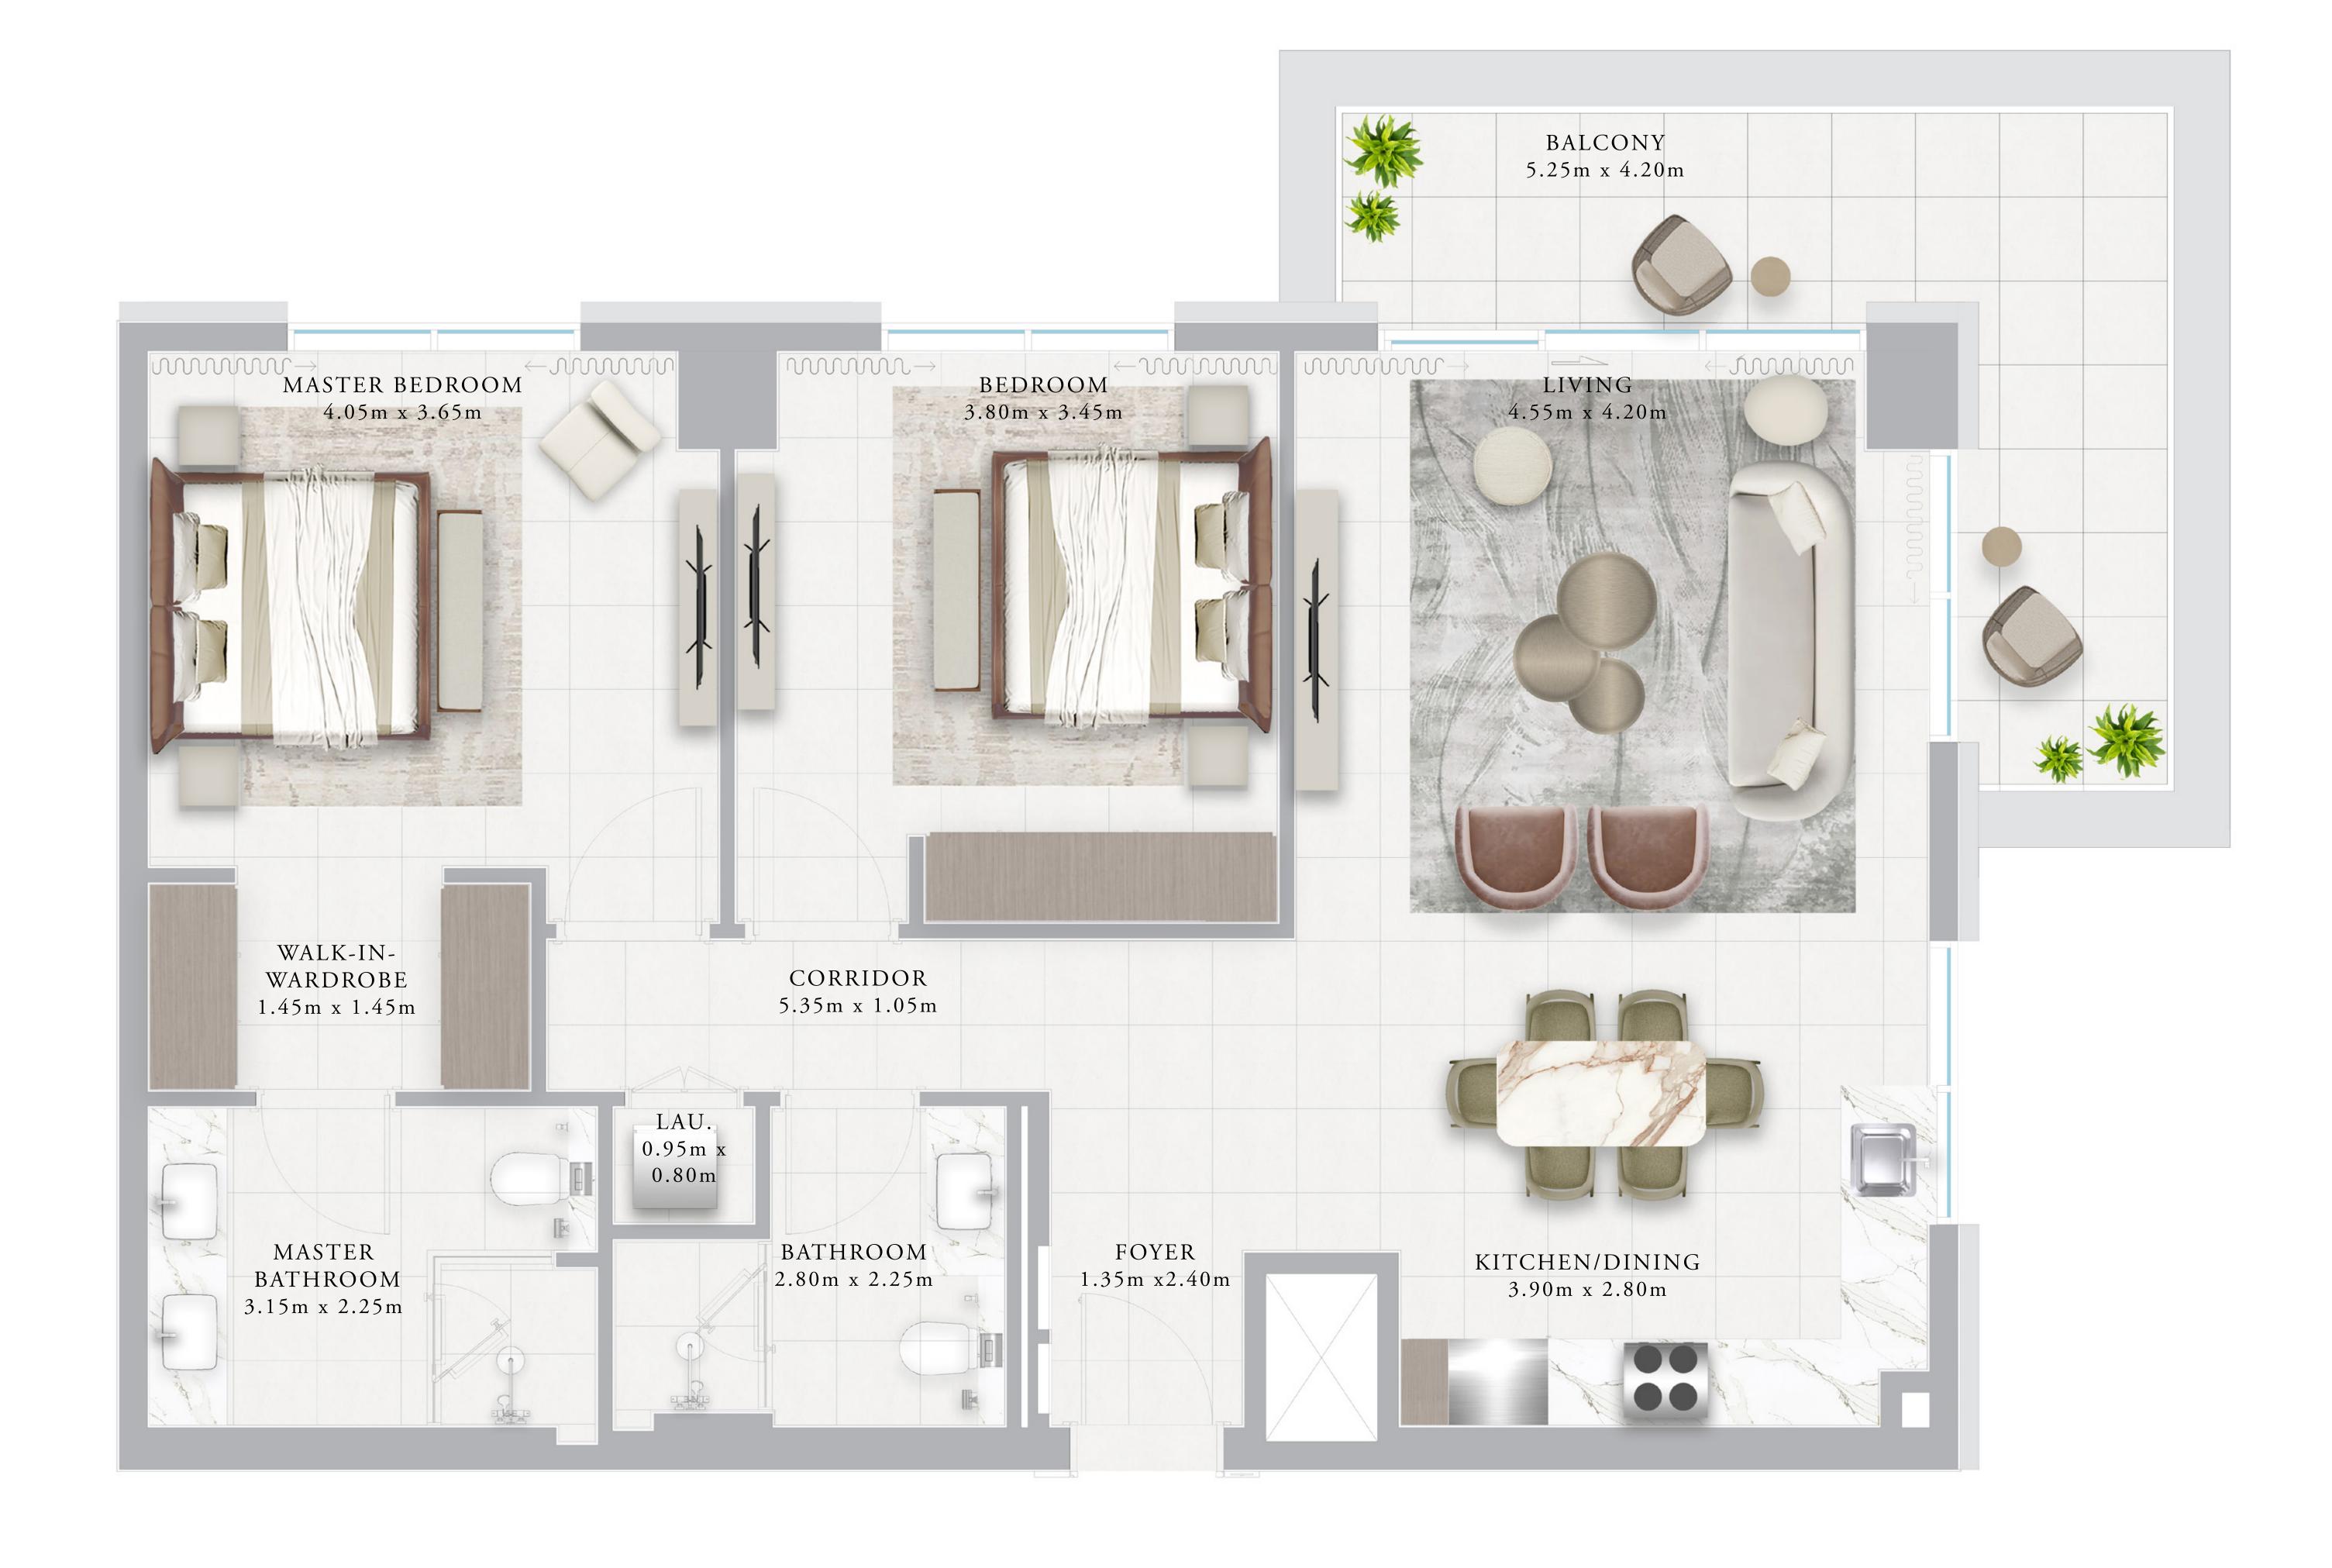

## BUILDING 01 2 BEDROOM-4A

| UNITS        | 1 1 0                     |                               |  |
|--------------|---------------------------|-------------------------------|--|
| SUITE AREA   | 103.46 SQ.M.              | 1113.63 SQ.FT.                |  |
| TERRACE AREA | 15.33 SQ.M.               | 165.01 SQ.FT.                 |  |
| TOTAL AREA   | 118.79 SQ.M.              | 1278.64 SQ.FT.                |  |
| UNITS        | 210, 310, 410,            | 510, 610                      |  |
| SUITE AREA   | 102 47 CO M               | 1110 T/ 00 DT                 |  |
|              | 103.47 SQ.M.              | 1113.74 SQ.FT.                |  |
| TERRACE AREA | 103.47 SQ.M.  14.85 SQ.M. | 1113.74 SQ.FT.  159.84 SQ.FT. |  |