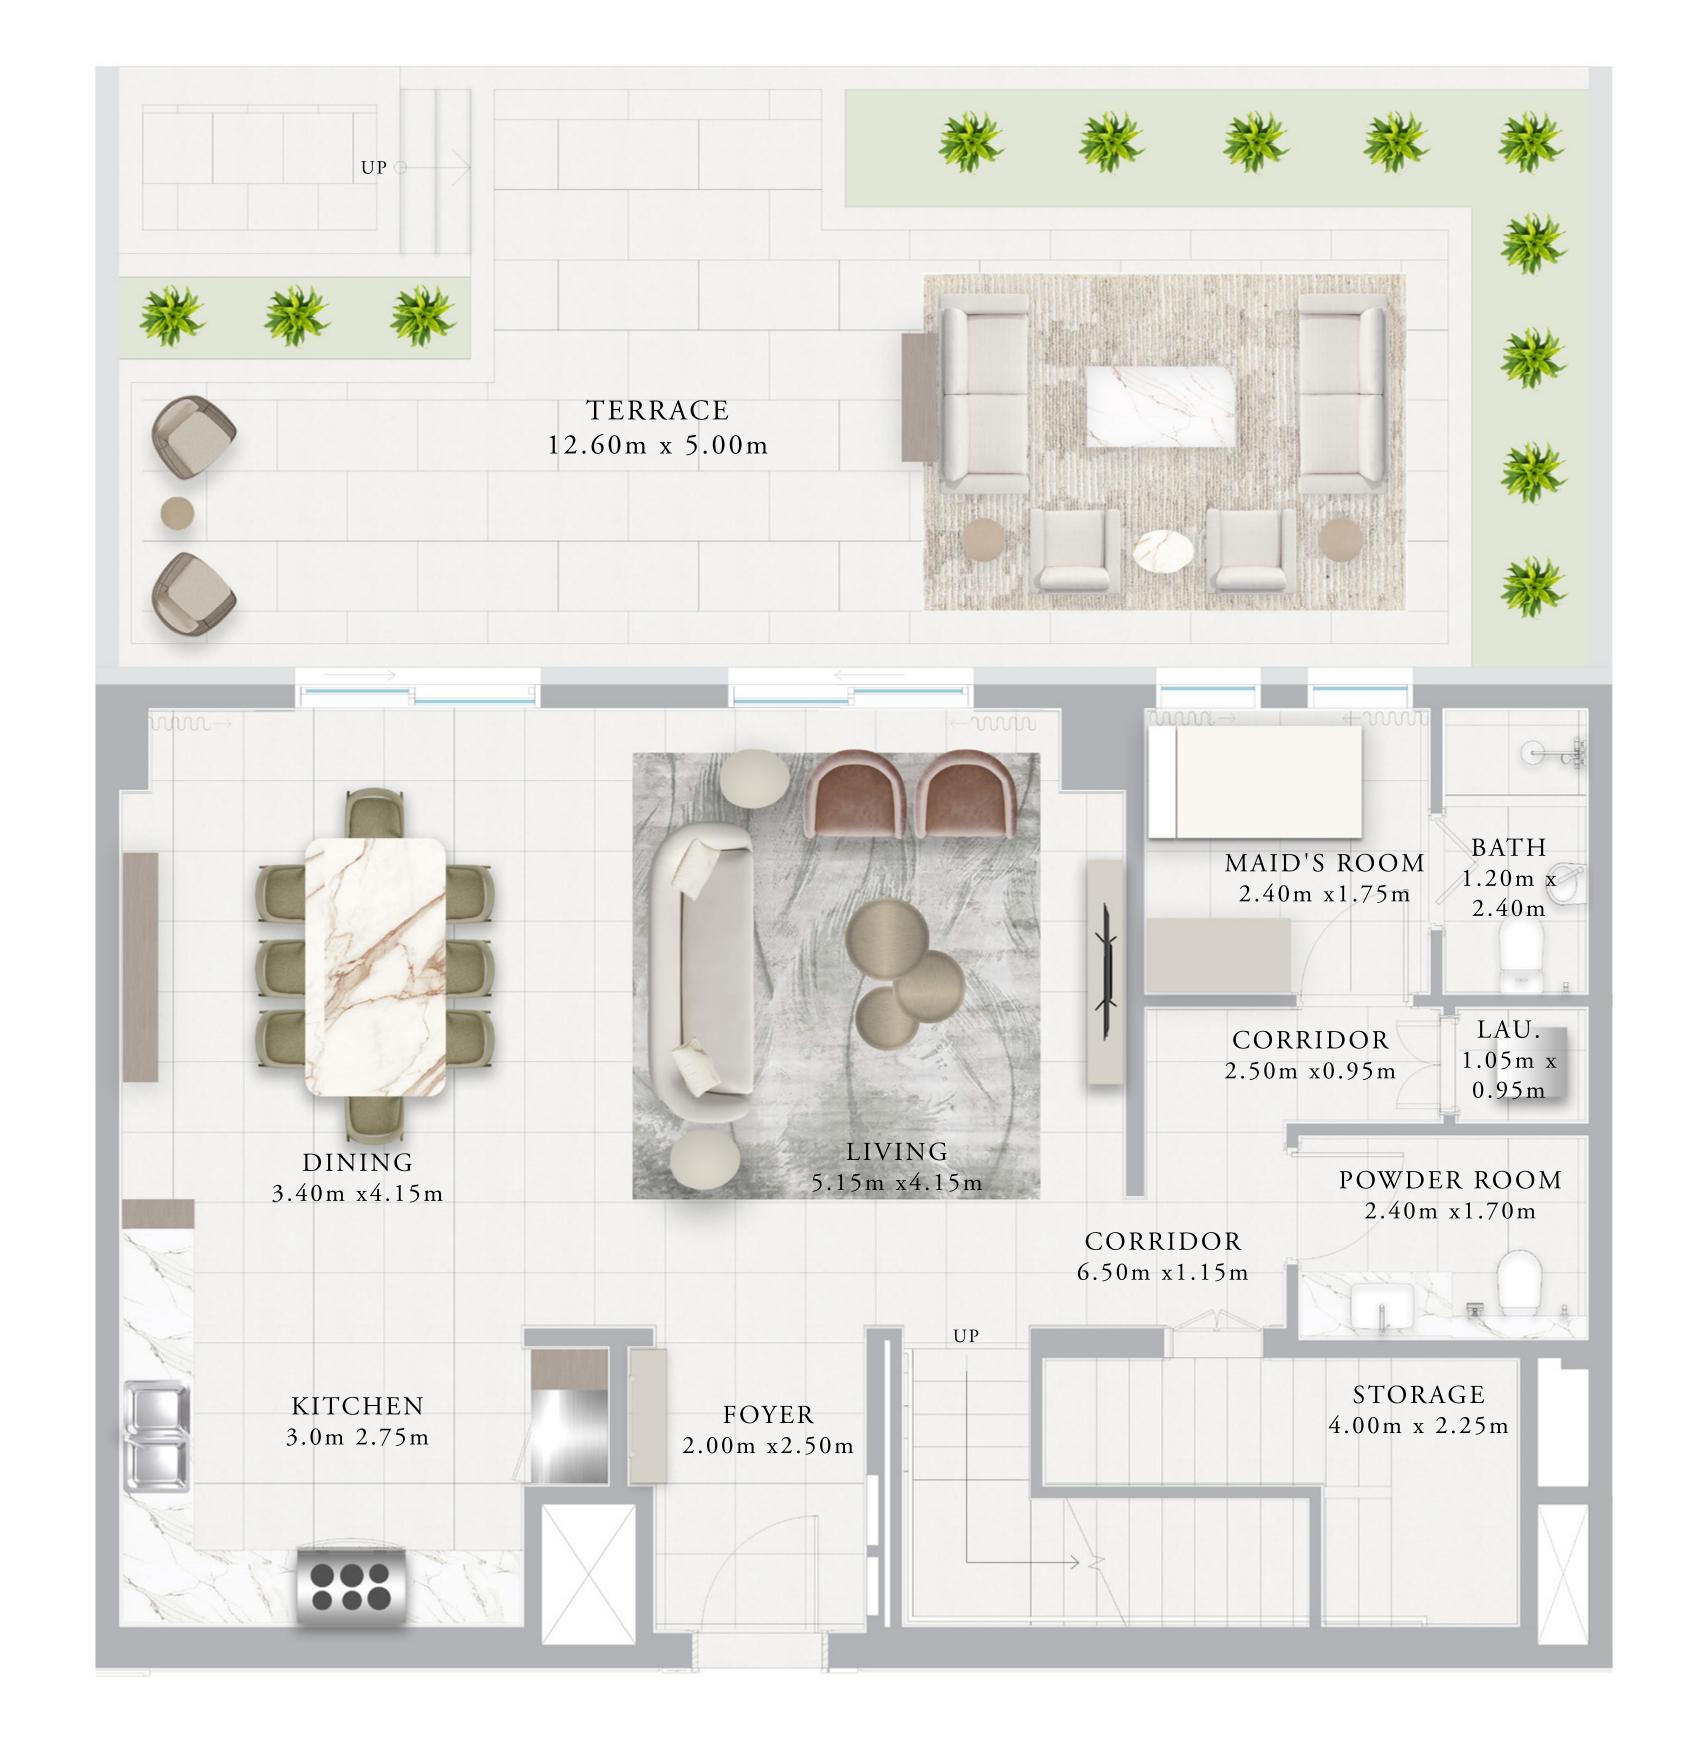

## BUILDING 01 2 BEDROOM-1A

| UNITS        | G 0 1        |                |
|--------------|--------------|----------------|
| SUITE AREA   | 101.62 SQ.M. | 1093.83 SQ.FT. |
| TERRACE AREA | 34.17 SQ.M.  | 367.8 SQ.FT.   |
| TOTAL AREA   | 135.79 SQ.M. | 1461.63 SQ.FT. |

#### BUILDING 01 2 BEDROOM-2A

| UNITS        | G 0 3        |                |
|--------------|--------------|----------------|
| SUITE AREA   | 103.45 SQ.M. | 1113.53 SQ.FT. |
| TERRACE AREA | 33.97 SQ.M.  | 365.65 SQ.FT.  |
| TOTAL AREA   | 137.42 SQ.M. | 1479.18 SQ.FT. |

#### BUILDING 01 3 BEDROOM-1A

| UNITS        | 103          |                |
|--------------|--------------|----------------|
| SUITE AREA   | 134.53 SQ.M. | 1448.07 SQ.FT. |
| TERRACE AREA | 47.87 SQ.M.  | 515.27 SQ.FT.  |
| TOTAL AREA   | 182.4 SQ.M.  | 1963.34 SQ.FT. |