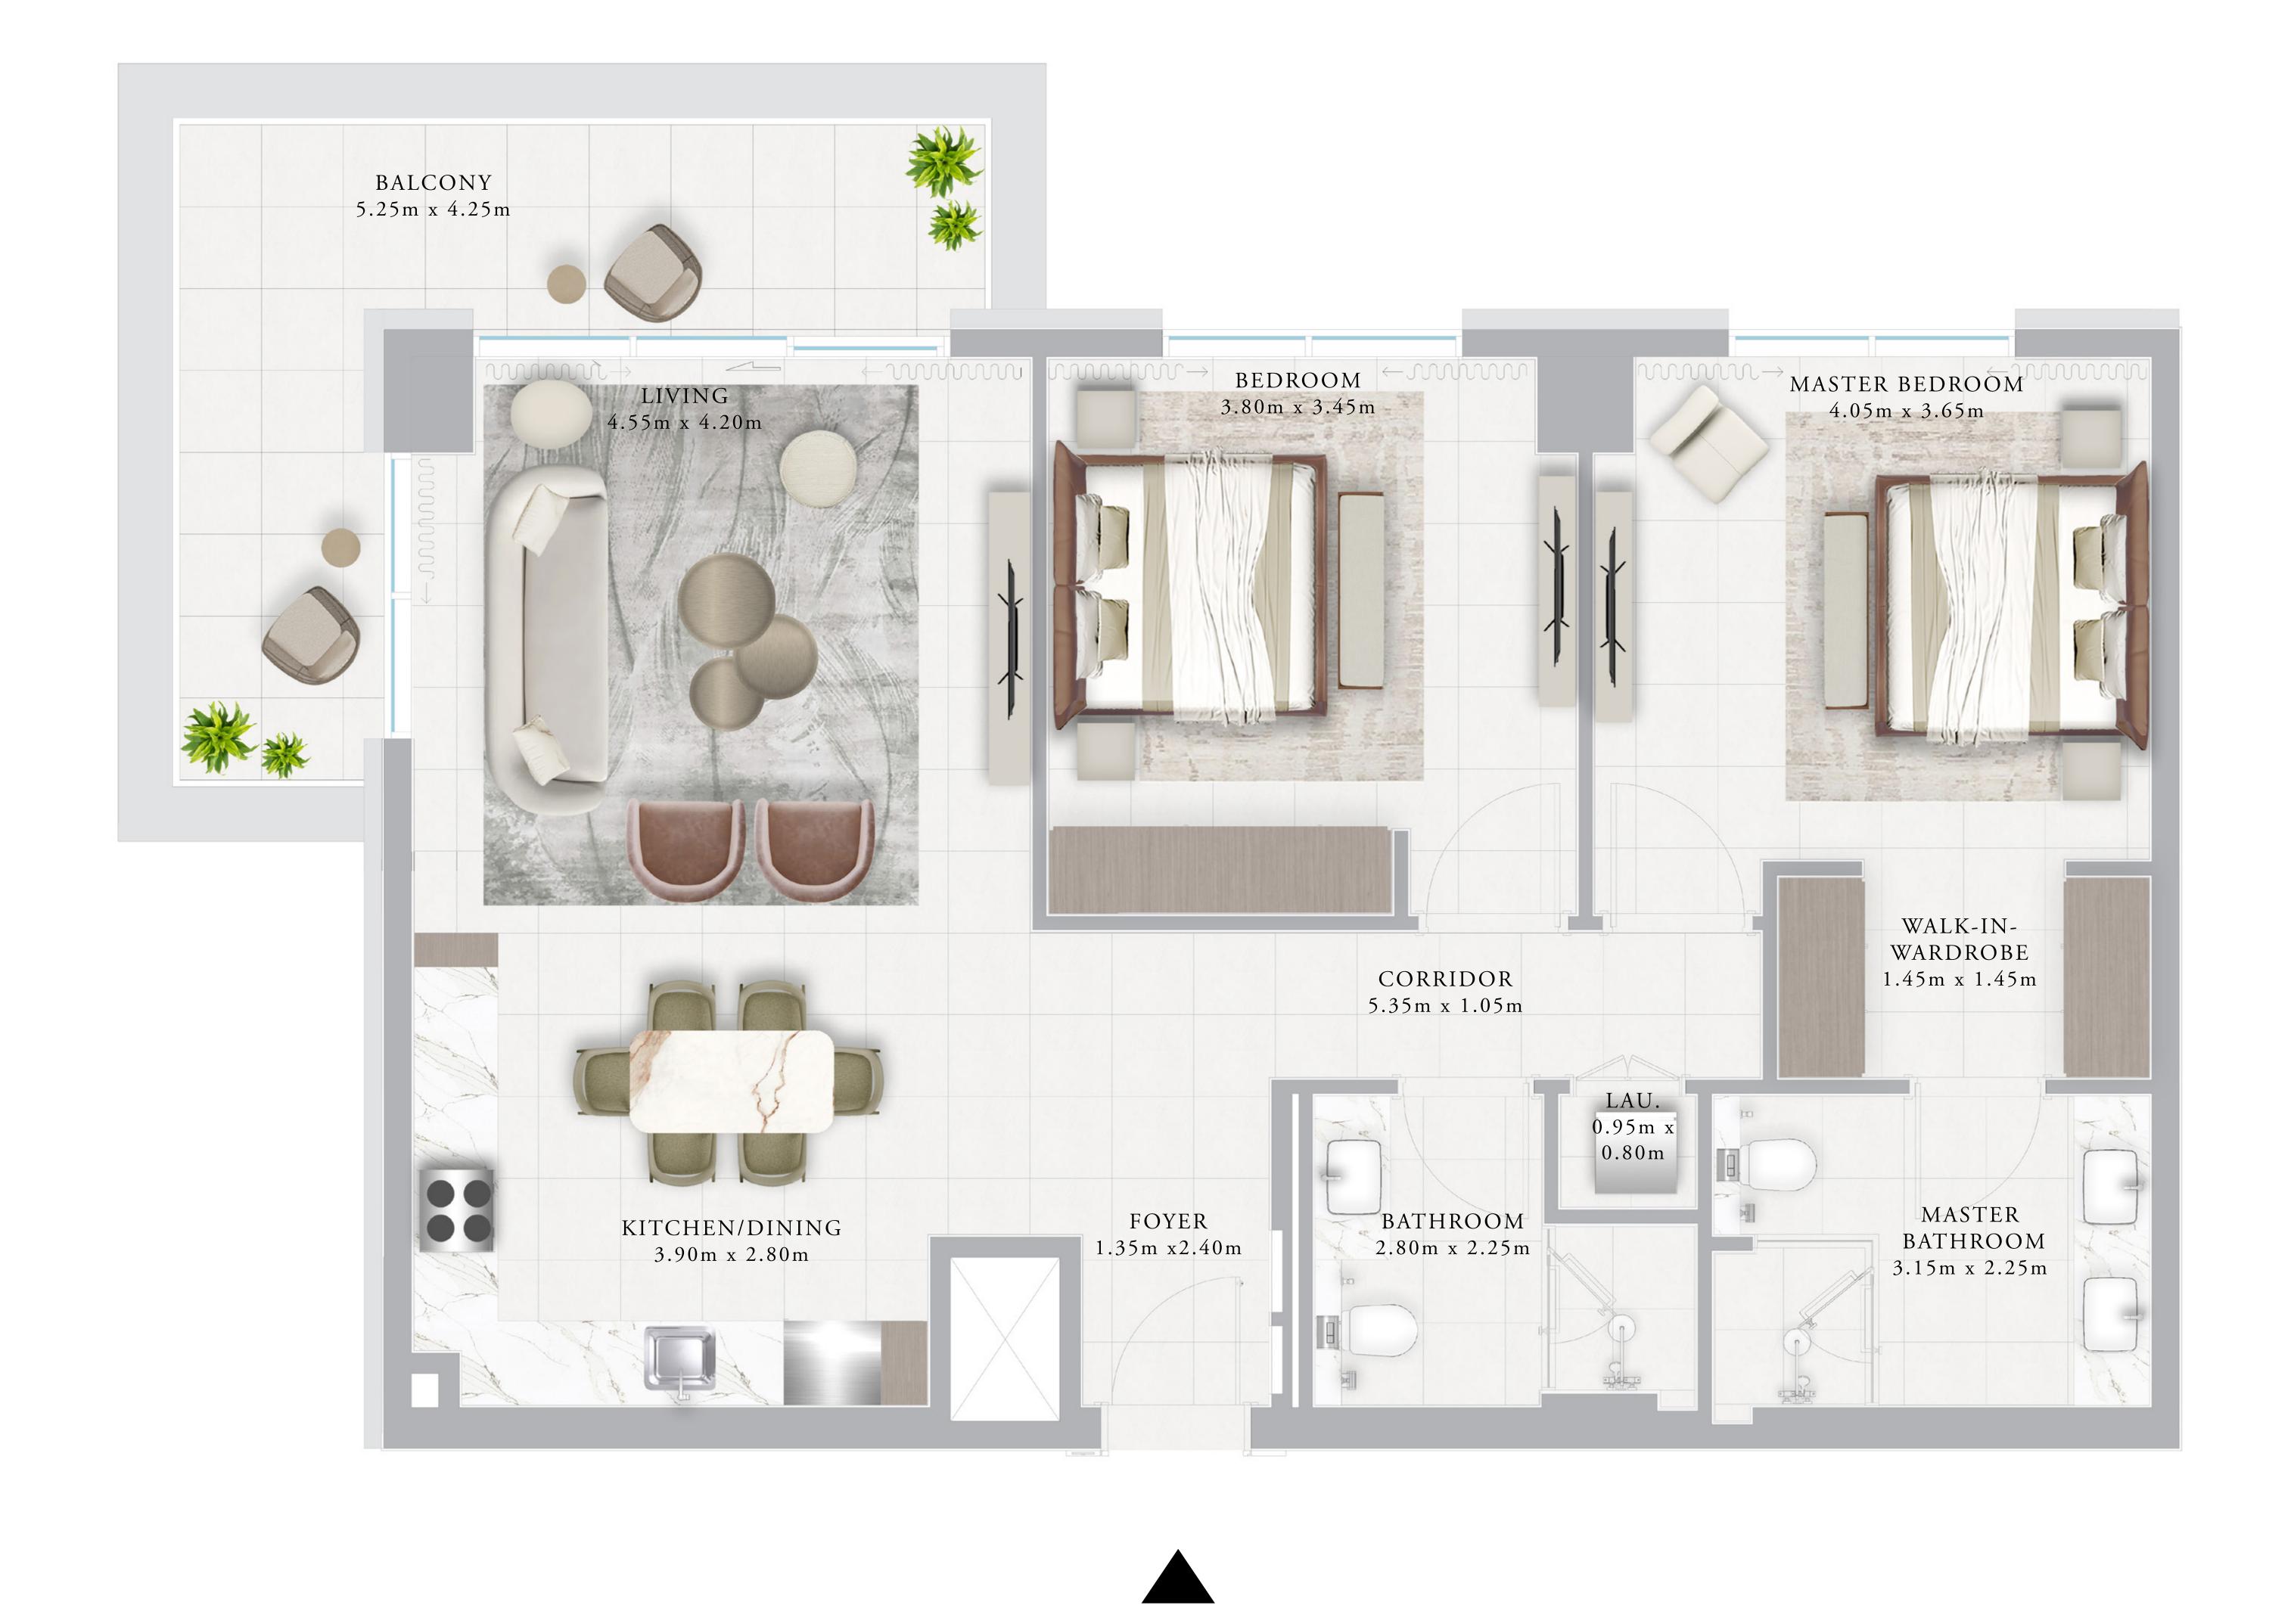

## BUILDING 01 2 BEDROOM-4A

| UNITS        | 1 1 0                     |                               |  |
|--------------|---------------------------|-------------------------------|--|
| SUITE AREA   | 103.46 SQ.M.              | 1113.63 SQ.FT.                |  |
| TERRACE AREA | 15.33 SQ.M.               | 165.01 SQ.FT.                 |  |
| TOTAL AREA   | 118.79 SQ.M.              | 1278.64 SQ.FT.                |  |
| UNITS        | 210, 310, 410,            | 510, 610                      |  |
| SUITE AREA   | 102 47 CO M               | 1110 T/ 00 DT                 |  |
|              | 103.47 SQ.M.              | 1113.74 SQ.FT.                |  |
| TERRACE AREA | 103.47 SQ.M.  14.85 SQ.M. | 1113.74 SQ.FT.  159.84 SQ.FT. |  |