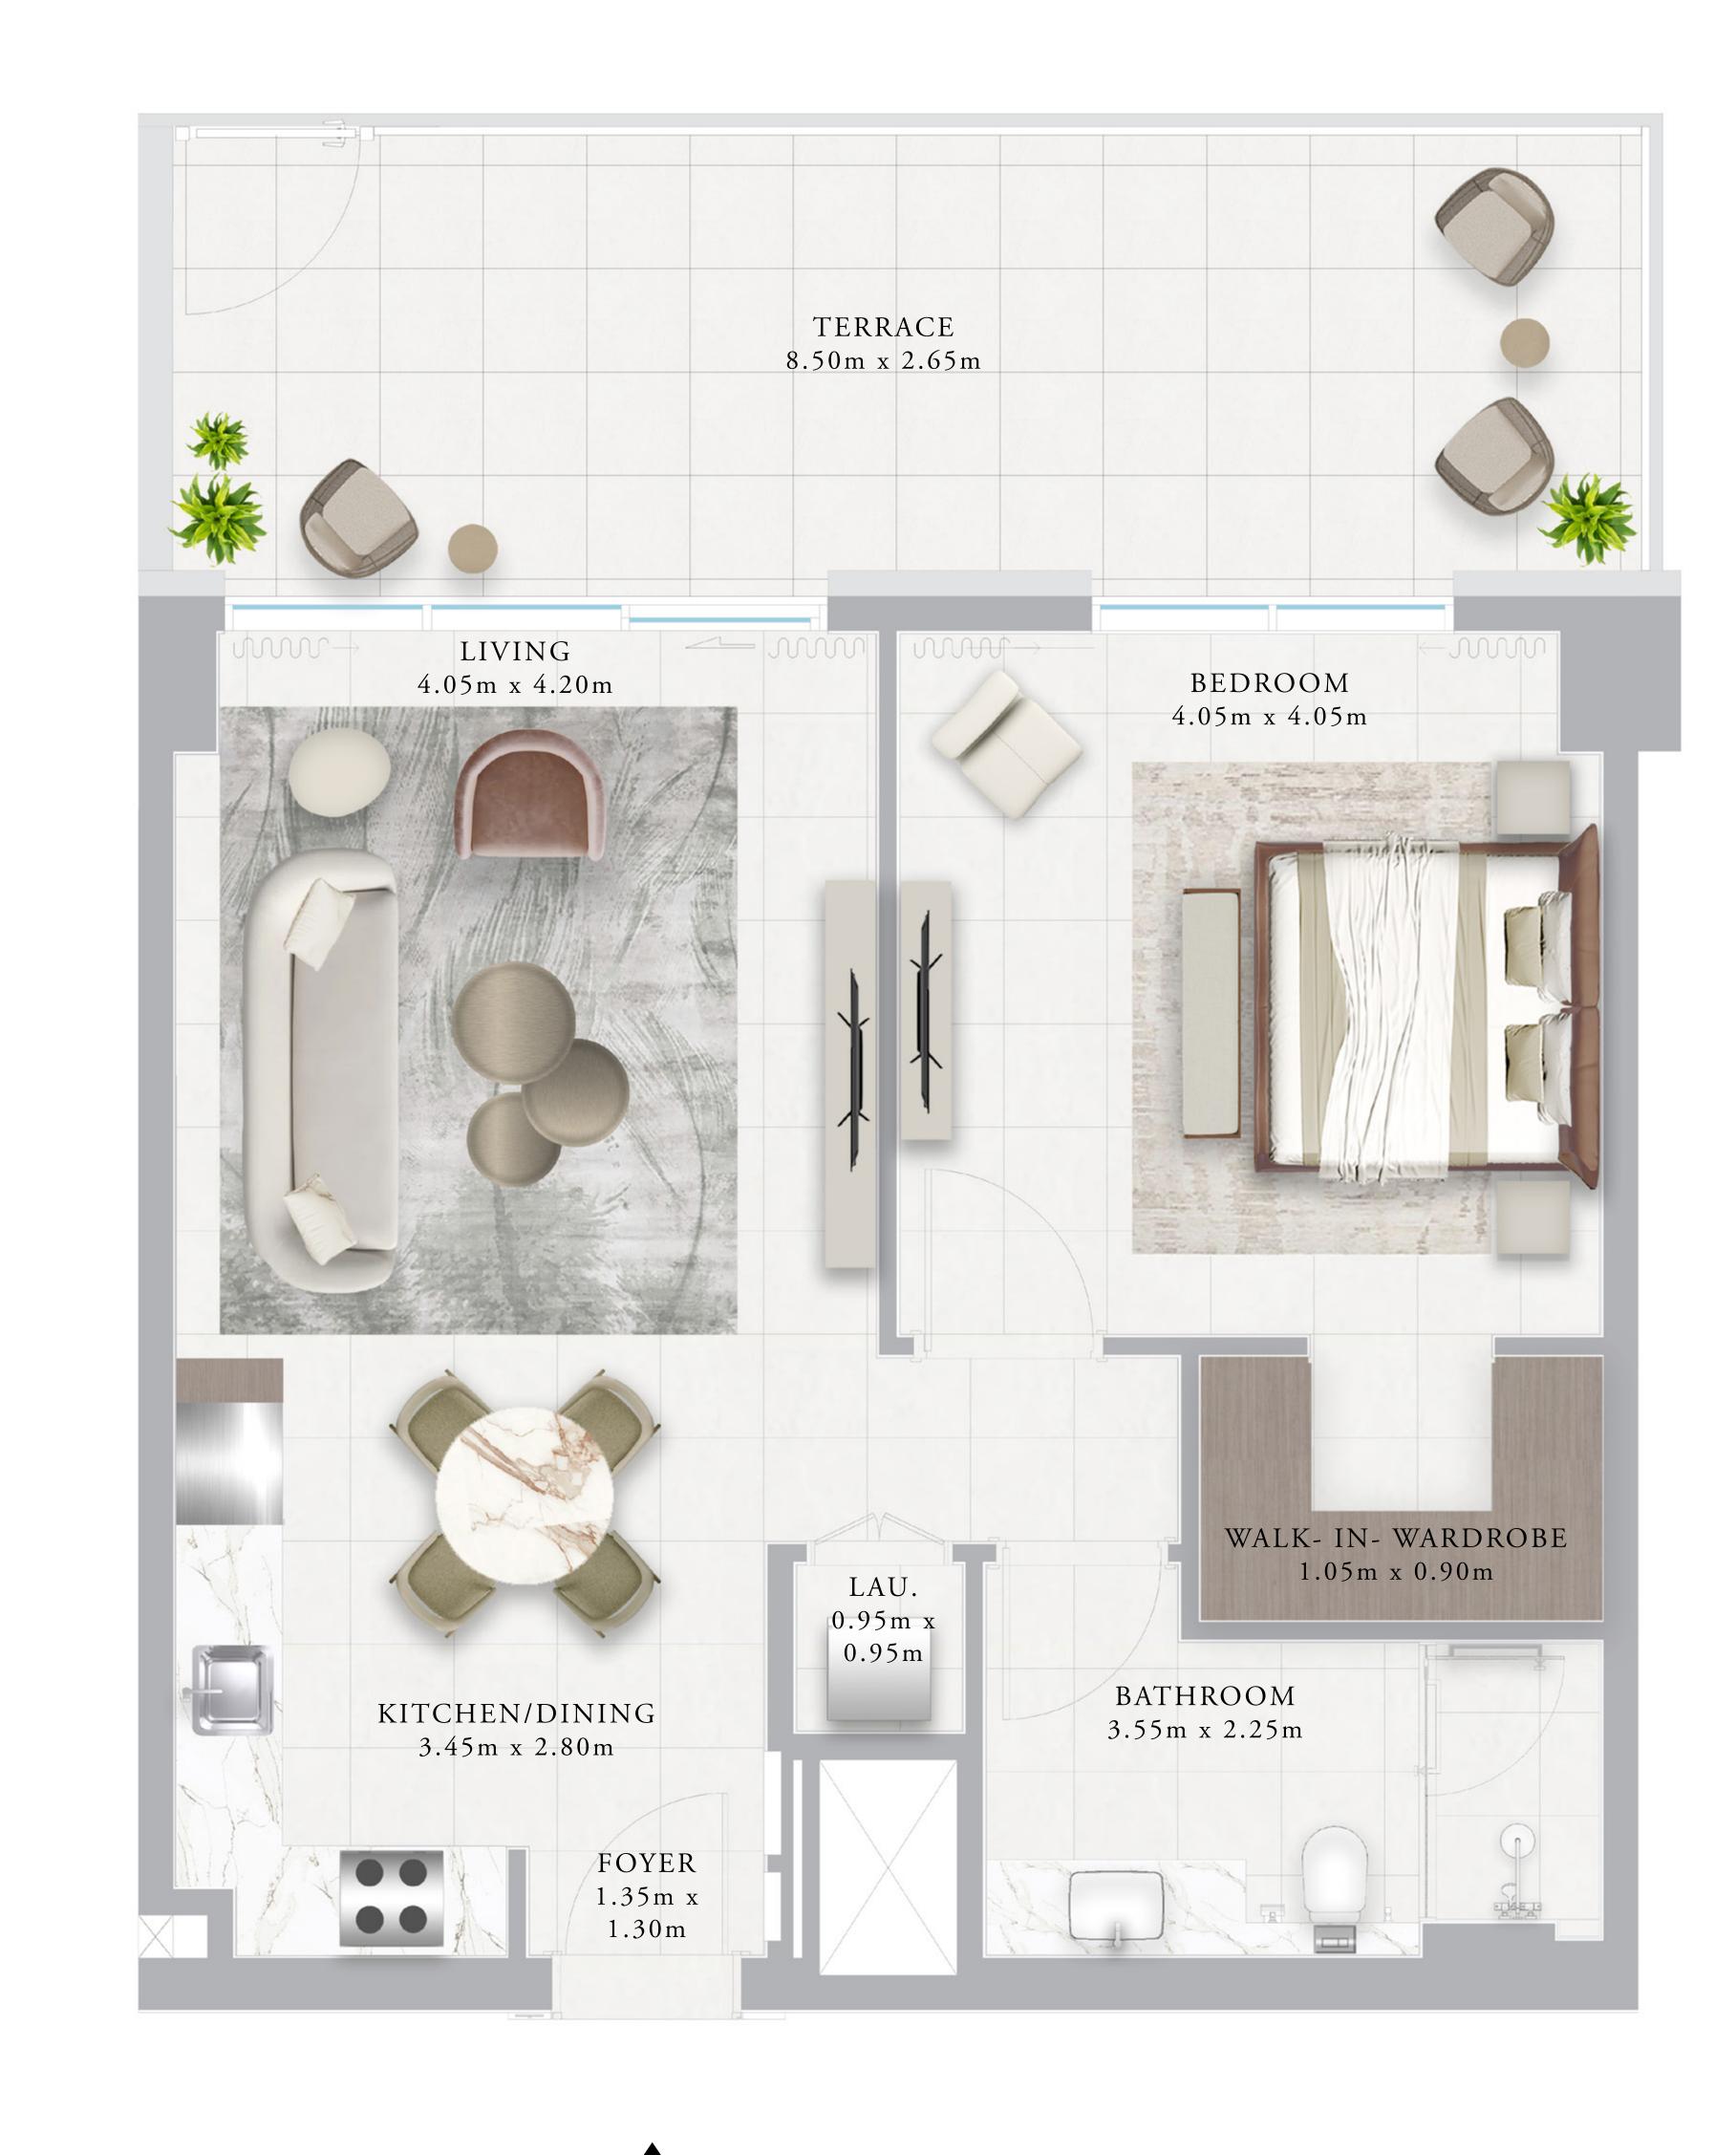

## BUILDING 01 1 BEDROOM-1F

| UNITS        | 1 1 2       |               |
|--------------|-------------|---------------|
| SUITE AREA   | 66.27 SQ.M. | 713.32 SQ.FT. |
| TERRACE AREA | 24.07 SQ.M. | 259.09 SQ.FT. |
| TOTAL AREA   | 90.34 SQ.M. | 972.41 SQ.FT. |