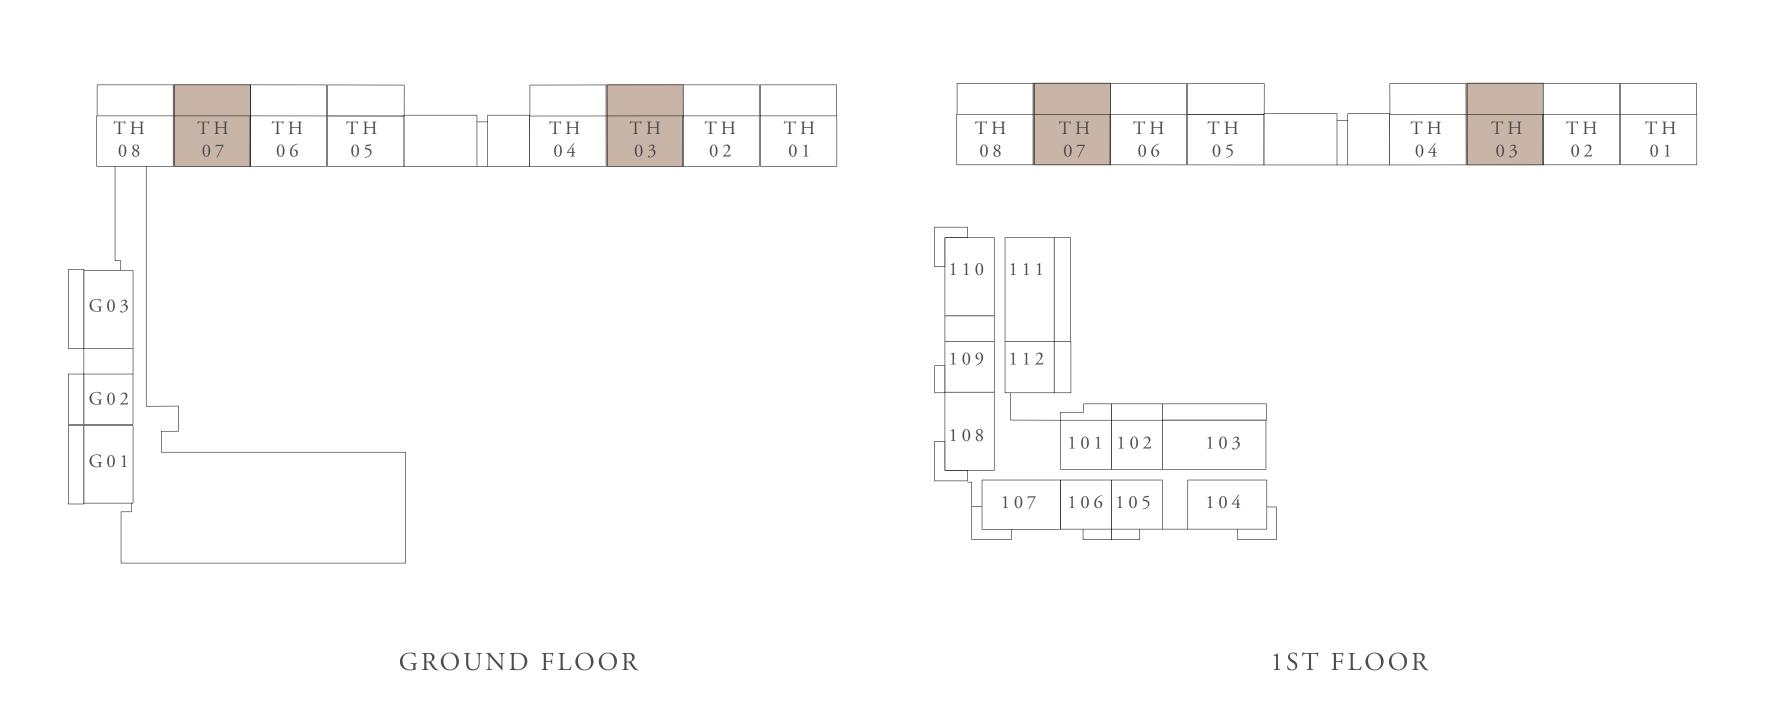

#### TOWNHOUSE TH - 1A

|   | UNITS            | T H 0 2           |                                 |
|---|------------------|-------------------|---------------------------------|
|   | SUITE AREA       | 203.54 SQ.M.      | 2190.89 SQ.FT.                  |
| _ | TERRACE AREA     | 78.91 SQ.M.       | 849.38 SQ.FT.                   |
|   | TOTAL AREA       | 282.45 SQ.M.      | 3040.27 SQ.FT.                  |
|   |                  |                   |                                 |
|   | UNITS            | TH06              |                                 |
|   | UNITS SUITE AREA | TH06 203.55 SQ.M. | 2190.99 SQ.FT.                  |
|   |                  |                   | 2190.99 SQ.FT.<br>870.05 SQ.FT. |

#### TOWNHOUSE TH - 1B

| UNITS        | TH03, TH07   |                |
|--------------|--------------|----------------|
| SUITE AREA   | 203.55 SQ.M. | 2190.99 SQ.FT. |
| TERRACE AREA | 80.46 SQ.M.  | 866.06 SQ.FT.  |
| TOTAL AREA   | 284.01 SQ.M. | 3057.06 SQ.FT. |

#### TOWNHOUSE TH - 1C

|   | UNITS        | TH01         |                |
|---|--------------|--------------|----------------|
| _ | SUITE AREA   | 203.54 SQ.M. | 2190.89 SQ.FT. |
|   | TERRACE AREA | 80.61 SQ.M.  | 867.68 SQ.FT.  |
|   | TOTAL AREA   | 284.15 SQ.M. | 3058.57 SQ.FT. |
|   | UNITS        | TH05         |                |
| _ | SUITE AREA   | 203.55 SQ.M. | 2190.99 SQ.FT. |
| _ | TERRACE AREA | 81.48 SQ.M.  | 877.04 SQ.FT.  |
|   |              |              | 3068.04 SQ.FT. |

#### TOWNHOUSE TH - 1D

|   | UNITS        | TH04         |                |
|---|--------------|--------------|----------------|
| _ | SUITE AREA   | 205.92 SQ.M. | 2216.5 SQ.FT.  |
| _ | TERRACE AREA | 80.95 SQ.M.  | 871.34 SQ.FT.  |
|   | TOTAL AREA   | 286.87 SQ.M. | 3087.84 SQ.FT. |
|   | UNITS        | TH08         |                |
| _ | SUITE AREA   | 203.65 SQ.M. | 2192.07 SQ.FT. |
| _ | TERRACE AREA | 81.05 SQ.M.  | 872.41 SQ.FT.  |
|   | TOTAL AREA   | 284.7 SQ.M.  | 3064.49 SQ.FT. |