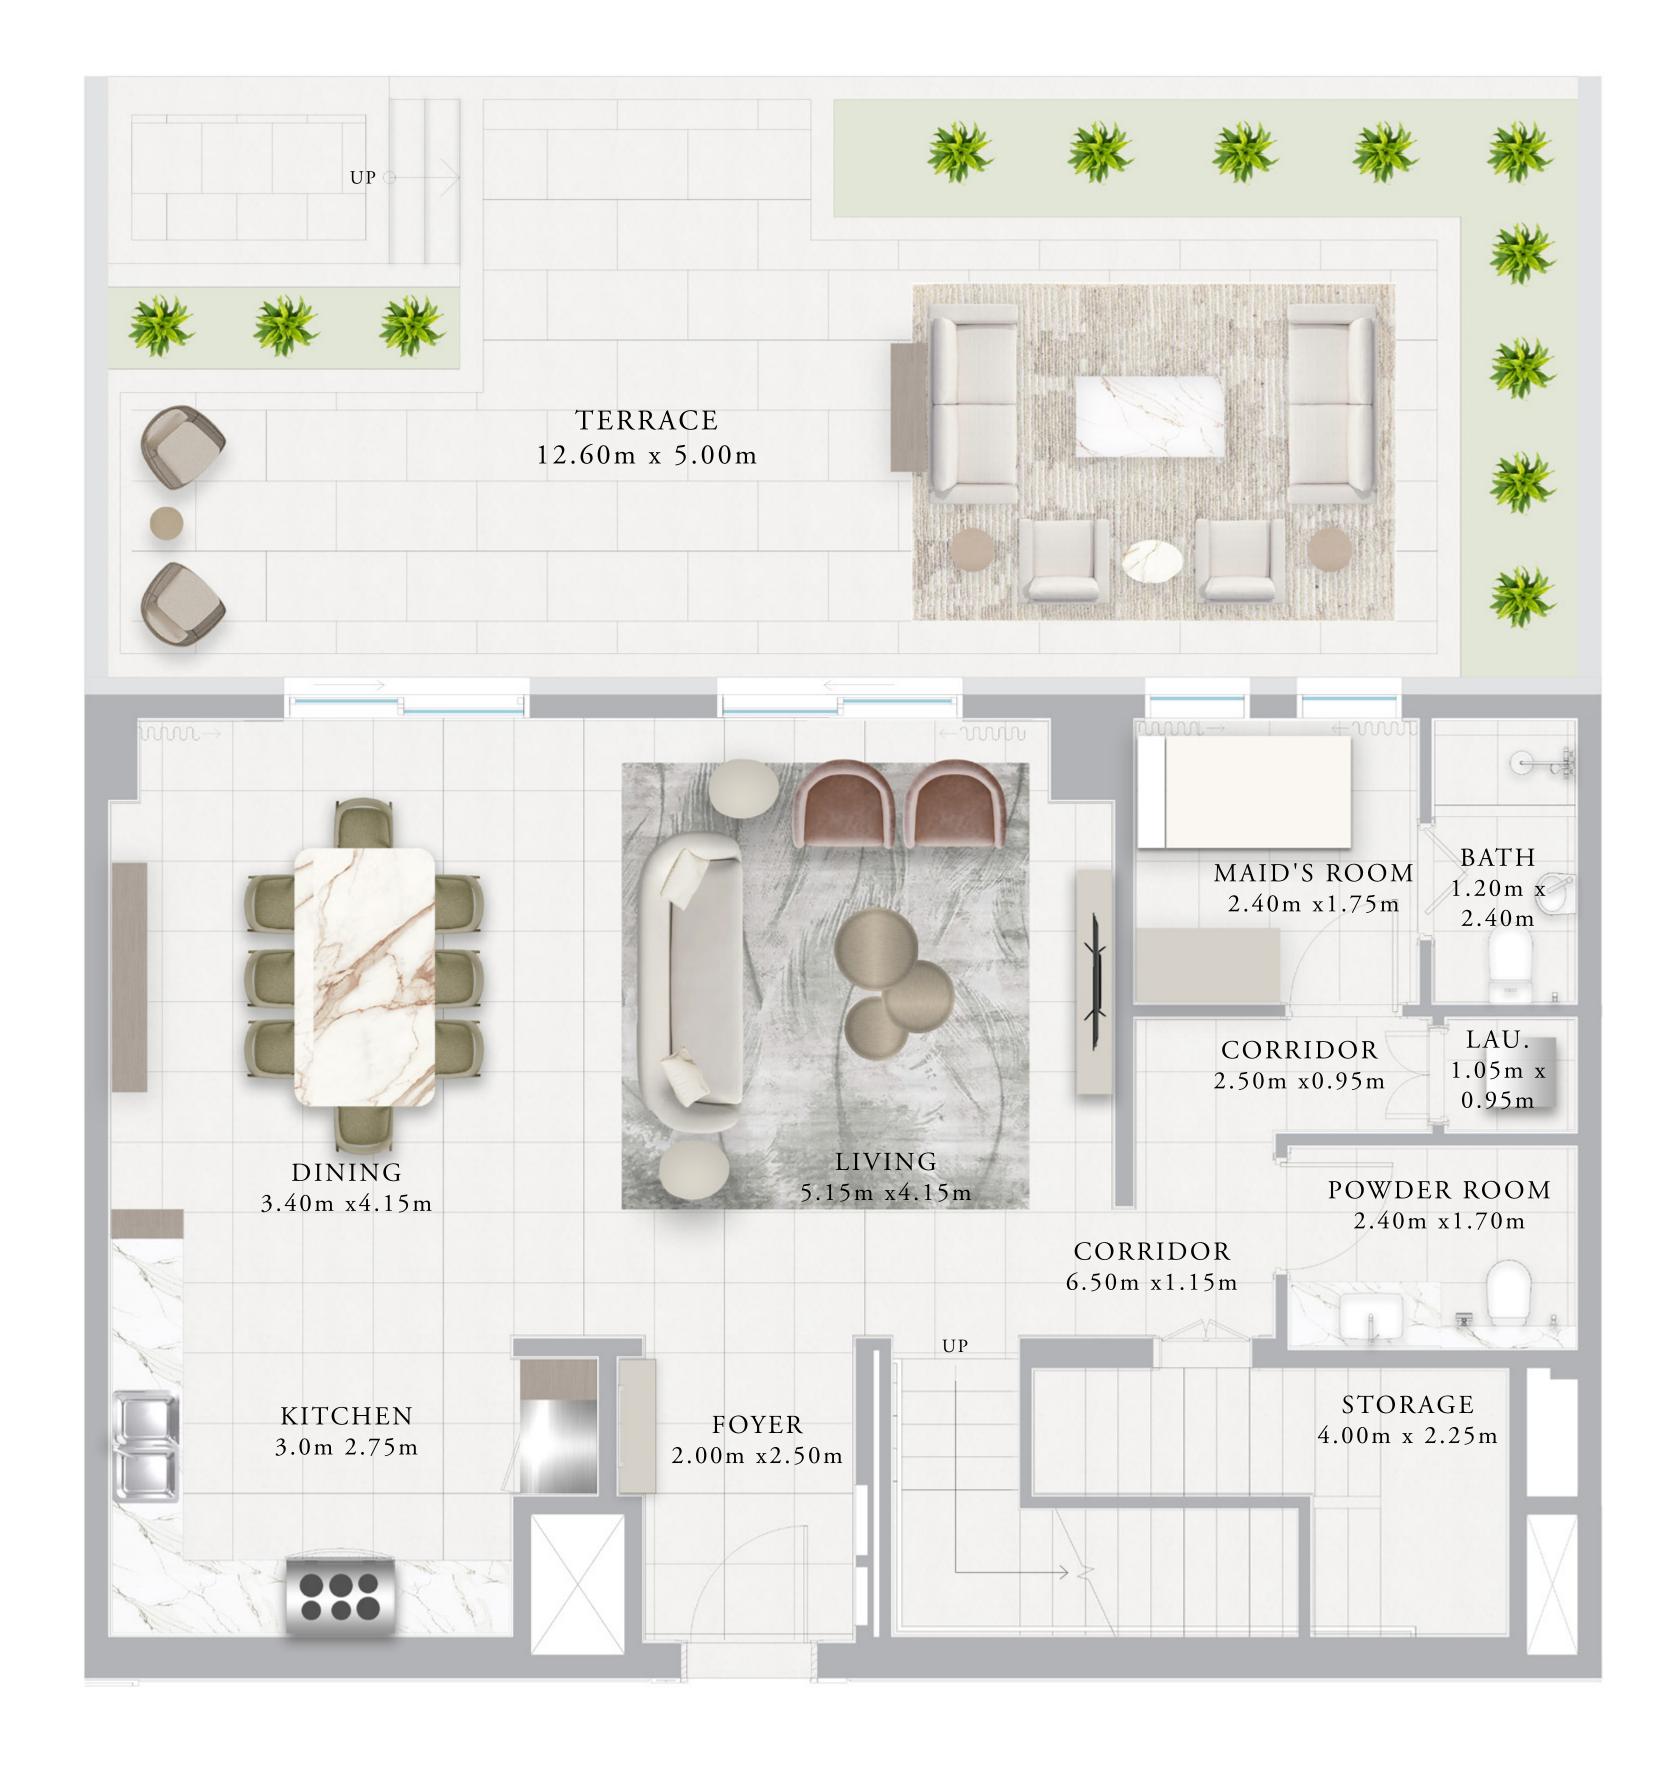

#### TOWNHOUSE TH - 1A

|   | UNITS            | T H 0 2           |                                 |
|---|------------------|-------------------|---------------------------------|
|   | SUITE AREA       | 203.54 SQ.M.      | 2190.89 SQ.FT.                  |
| _ | TERRACE AREA     | 78.91 SQ.M.       | 849.38 SQ.FT.                   |
|   | TOTAL AREA       | 282.45 SQ.M.      | 3040.27 SQ.FT.                  |
|   |                  |                   |                                 |
|   | UNITS            | TH06              |                                 |
|   | UNITS SUITE AREA | TH06 203.55 SQ.M. | 2190.99 SQ.FT.                  |
|   |                  |                   | 2190.99 SQ.FT.<br>870.05 SQ.FT. |

#### TOWNHOUSE TH - 1B

| UNITS        | TH03, TH07   |                |
|--------------|--------------|----------------|
| SUITE AREA   | 203.55 SQ.M. | 2190.99 SQ.FT. |
| TERRACE AREA | 80.46 SQ.M.  | 866.06 SQ.FT.  |
| TOTAL AREA   | 284.01 SQ.M. | 3057.06 SQ.FT. |

#### TOWNHOUSE TH - 1C

|   | UNITS        | TH01         |                |
|---|--------------|--------------|----------------|
| _ | SUITE AREA   | 203.54 SQ.M. | 2190.89 SQ.FT. |
|   | TERRACE AREA | 80.61 SQ.M.  | 867.68 SQ.FT.  |
|   | TOTAL AREA   | 284.15 SQ.M. | 3058.57 SQ.FT. |
|   | UNITS        | TH05         |                |
| _ | SUITE AREA   | 203.55 SQ.M. | 2190.99 SQ.FT. |
| _ | TERRACE AREA | 81.48 SQ.M.  | 877.04 SQ.FT.  |
|   |              |              | 3068.04 SQ.FT. |

#### TOWNHOUSE TH - 1D

|   | UNITS        | TH04         |                |
|---|--------------|--------------|----------------|
| _ | SUITE AREA   | 205.92 SQ.M. | 2216.5 SQ.FT.  |
| _ | TERRACE AREA | 80.95 SQ.M.  | 871.34 SQ.FT.  |
|   | TOTAL AREA   | 286.87 SQ.M. | 3087.84 SQ.FT. |
|   | UNITS        | TH08         |                |
| _ | SUITE AREA   | 203.65 SQ.M. | 2192.07 SQ.FT. |
| _ | TERRACE AREA | 81.05 SQ.M.  | 872.41 SQ.FT.  |
|   | TOTAL AREA   | 284.7 SQ.M.  | 3064.49 SQ.FT. |