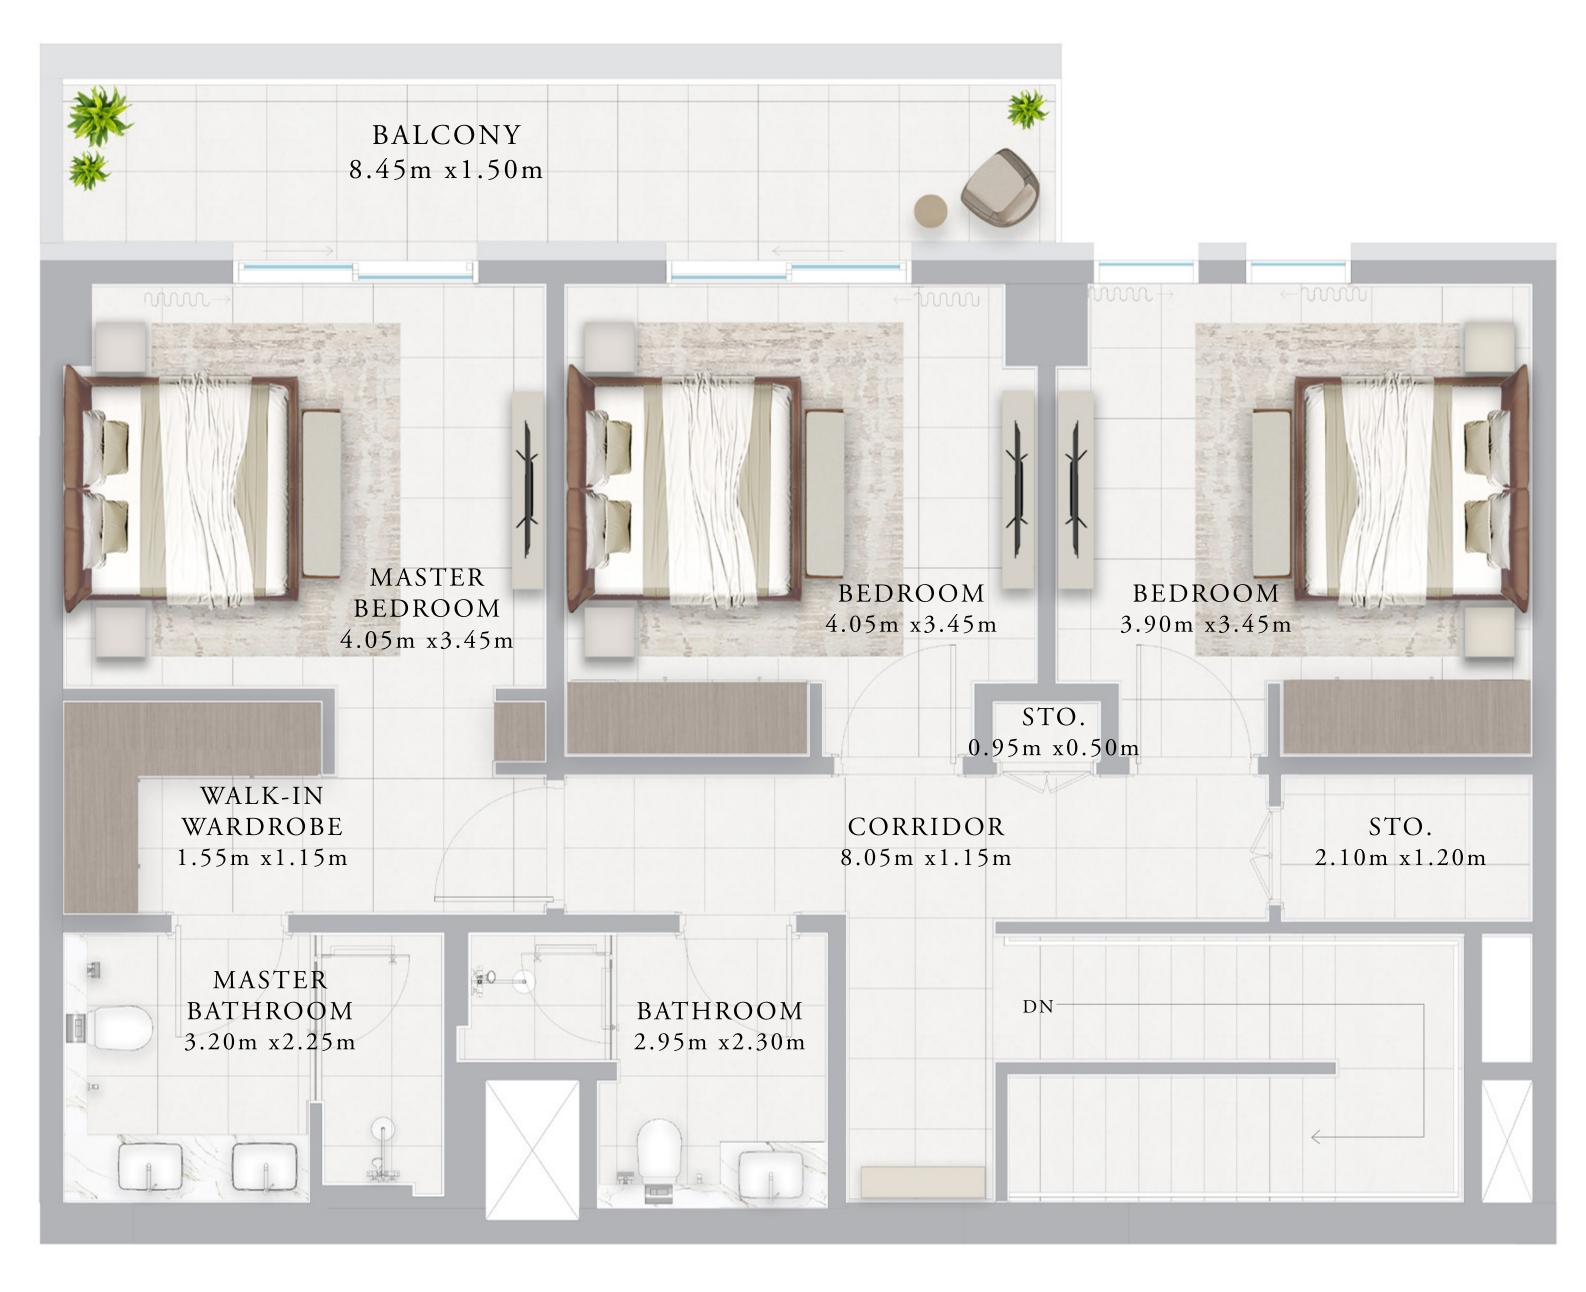

## BUILDING 01 2 BEDROOM-4A

| UNITS        | 1 1 0                     |                               |  |
|--------------|---------------------------|-------------------------------|--|
| SUITE AREA   | 103.46 SQ.M.              | 1113.63 SQ.FT.                |  |
| TERRACE AREA | 15.33 SQ.M.               | 165.01 SQ.FT.                 |  |
| TOTAL AREA   | 118.79 SQ.M.              | 1278.64 SQ.FT.                |  |
| UNITS        | 210, 310, 410,            | 510, 610                      |  |
| SUITE AREA   | 102 47 CO M               | 1110 T/ 00 DT                 |  |
|              | 103.47 SQ.M.              | 1113.74 SQ.FT.                |  |
| TERRACE AREA | 103.47 SQ.M.  14.85 SQ.M. | 1113.74 SQ.FT.  159.84 SQ.FT. |  |

## BUILDING 01 3 BEDROOM-2D

| UNITS        | 1 1 1        |                |
|--------------|--------------|----------------|
| SUITE AREA   | 134.53 SQ.M. | 1448.07 SQ.FT. |
| TERRACE AREA | 48.13 SQ.M.  | 518.07 SQ.FT.  |
| TOTAL AREA   | 182.66 SQ.M. | 1966.14 SQ.FT. |