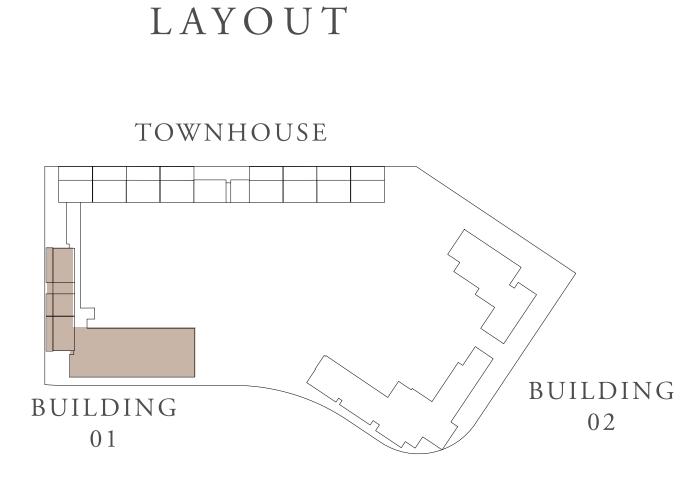

## BUILDING 01 2 BEDROOM-2C

| UNITS                                             | 104           |                                              |
|---------------------------------------------------|---------------|----------------------------------------------|
| SUITE AREA                                        | 103.46 SQ.M.  | 1113.63 SQ.FT.                               |
| TERRACE AREA                                      | 15.41 SQ.M.   | 165.87 SQ.FT.                                |
| TOTAL AREA                                        | 118.87 SQ.M.  | 1279.51 SQ.FT.                               |
| UNITS                                             | 204, 304, 404 | , 504, 604, 704, 804                         |
| SUITE AREA                                        | 103.47 SQ.M.  | 1113.74 SQ.FT.                               |
| TERRACE AREA                                      | 14.84 SQ.M.   | 159.74 SQ.FT.                                |
| TOTAL AREA                                        | 118.31 SQ.M.  | 1273.48 SQ.FT.                               |
|                                                   | KEY PLAN      |                                              |
| 109 112 108 101 102 103 107 106 105 104 1ST FLOOR |               | 10 11 09 12 03 07 06 05 04 2ND TO 4TH FLOOR  |
| 10 11 09 12 03 07 06 05 04 5TH AND 6TH FLOOR      |               | 01 02 03<br>07 06 05 04<br>7TH AND 8TH FLOOR |
| KEY SECTIO                                        | N             | LAYOUT                                       |
| 8<br>7<br>6<br>5<br>4<br>3<br>2                   | BUI           | TOWNHOUSE  BUILDING 02                       |