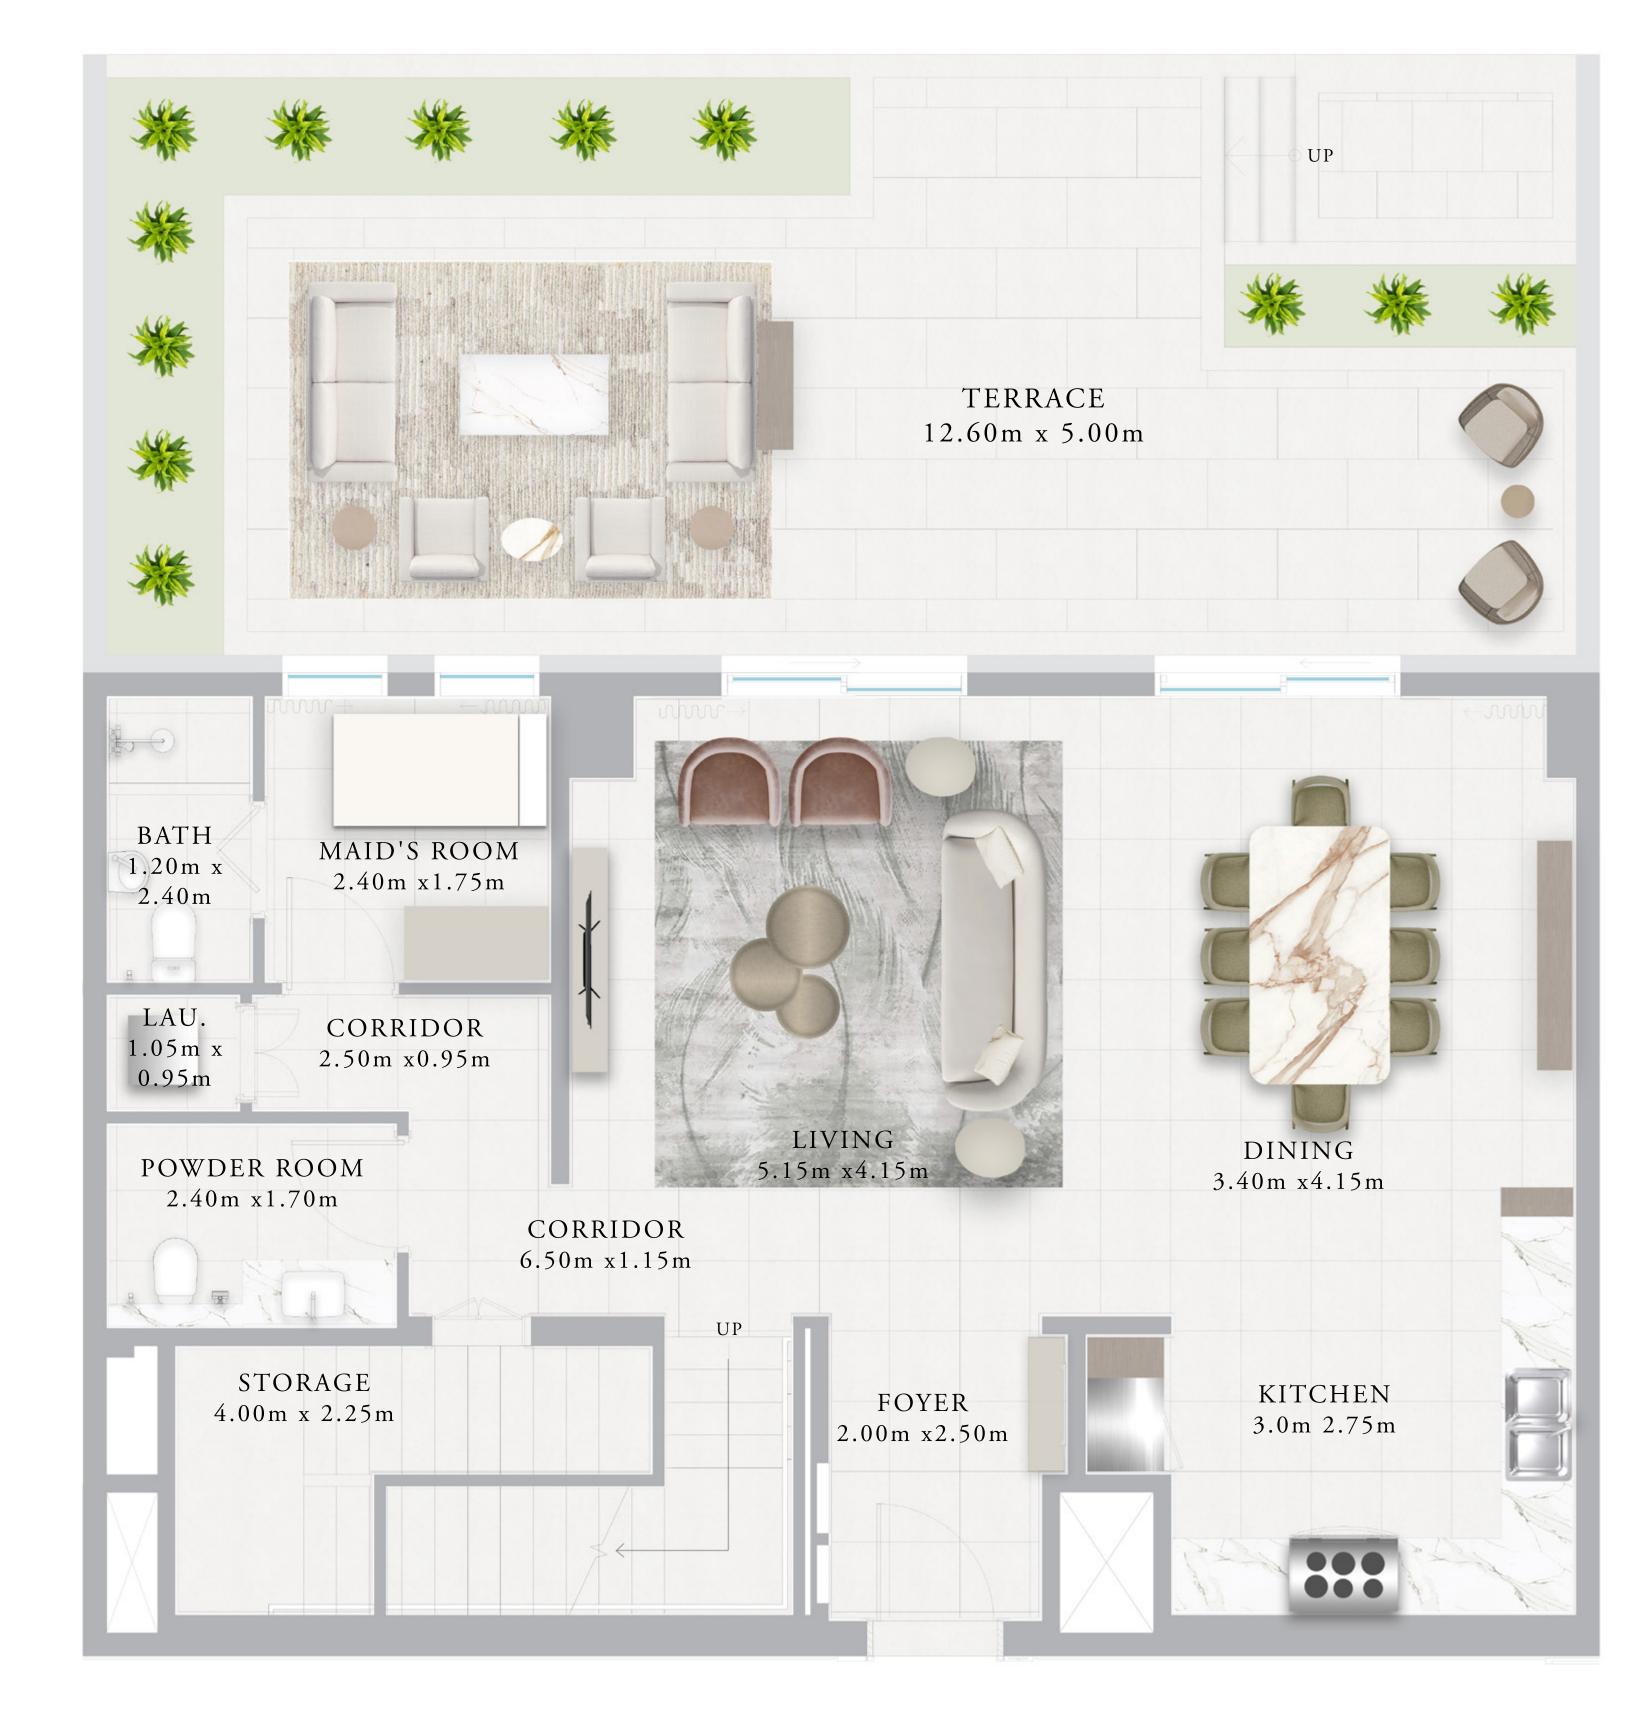

#### TOWNHOUSE TH - 1A

|   | UNITS            | T H 0 2           |                                 |
|---|------------------|-------------------|---------------------------------|
|   | SUITE AREA       | 203.54 SQ.M.      | 2190.89 SQ.FT.                  |
| _ | TERRACE AREA     | 78.91 SQ.M.       | 849.38 SQ.FT.                   |
|   | TOTAL AREA       | 282.45 SQ.M.      | 3040.27 SQ.FT.                  |
|   |                  |                   |                                 |
|   | UNITS            | TH06              |                                 |
|   | UNITS SUITE AREA | TH06 203.55 SQ.M. | 2190.99 SQ.FT.                  |
|   |                  |                   | 2190.99 SQ.FT.<br>870.05 SQ.FT. |

#### TOWNHOUSE TH - 1B

| UNITS        | TH03, TH07   |                |
|--------------|--------------|----------------|
| SUITE AREA   | 203.55 SQ.M. | 2190.99 SQ.FT. |
| TERRACE AREA | 80.46 SQ.M.  | 866.06 SQ.FT.  |
| TOTAL AREA   | 284.01 SQ.M. | 3057.06 SQ.FT. |

#### TOWNHOUSE TH - 1C

|   | UNITS        | TH01         |                |
|---|--------------|--------------|----------------|
| _ | SUITE AREA   | 203.54 SQ.M. | 2190.89 SQ.FT. |
|   | TERRACE AREA | 80.61 SQ.M.  | 867.68 SQ.FT.  |
|   | TOTAL AREA   | 284.15 SQ.M. | 3058.57 SQ.FT. |
|   | UNITS        | TH05         |                |
| _ | SUITE AREA   | 203.55 SQ.M. | 2190.99 SQ.FT. |
| _ | TERRACE AREA | 81.48 SQ.M.  | 877.04 SQ.FT.  |
|   |              |              | 3068.04 SQ.FT. |

#### TOWNHOUSE TH - 1D

|   | UNITS        | TH04         |                |
|---|--------------|--------------|----------------|
| _ | SUITE AREA   | 205.92 SQ.M. | 2216.5 SQ.FT.  |
| _ | TERRACE AREA | 80.95 SQ.M.  | 871.34 SQ.FT.  |
|   | TOTAL AREA   | 286.87 SQ.M. | 3087.84 SQ.FT. |
|   | UNITS        | TH08         |                |
| _ | SUITE AREA   | 203.65 SQ.M. | 2192.07 SQ.FT. |
| _ | TERRACE AREA | 81.05 SQ.M.  | 872.41 SQ.FT.  |
|   | TOTAL AREA   | 284.7 SQ.M.  | 3064.49 SQ.FT. |