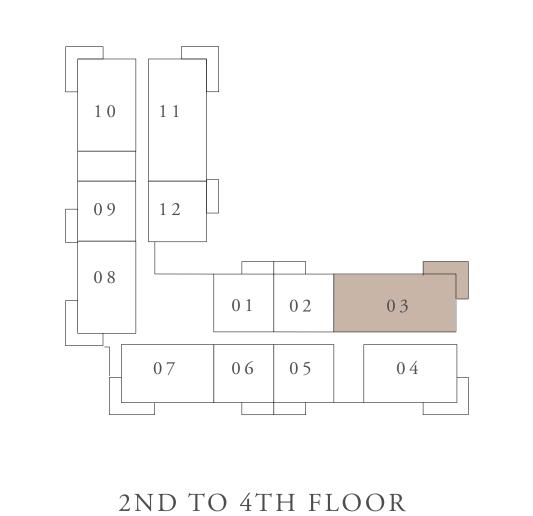

## BUILDING 01 2 BEDROOM-2C

| UNITS                                             | 104           |                                              |
|---------------------------------------------------|---------------|----------------------------------------------|
| SUITE AREA                                        | 103.46 SQ.M.  | 1113.63 SQ.FT.                               |
| TERRACE AREA                                      | 15.41 SQ.M.   | 165.87 SQ.FT.                                |
| TOTAL AREA                                        | 118.87 SQ.M.  | 1279.51 SQ.FT.                               |
| UNITS                                             | 204, 304, 404 | , 504, 604, 704, 804                         |
| SUITE AREA                                        | 103.47 SQ.M.  | 1113.74 SQ.FT.                               |
| TERRACE AREA                                      | 14.84 SQ.M.   | 159.74 SQ.FT.                                |
| TOTAL AREA                                        | 118.31 SQ.M.  | 1273.48 SQ.FT.                               |
|                                                   | KEY PLAN      |                                              |
| 109 112 108 101 102 103 107 106 105 104 1ST FLOOR |               | 10 11 09 12 03 07 06 05 04 2ND TO 4TH FLOOR  |
| 10 11 09 12 03 07 06 05 04 5TH AND 6TH FLOOR      |               | 01 02 03<br>07 06 05 04<br>7TH AND 8TH FLOOR |
| KEY SECTIO                                        | N             | LAYOUT                                       |
| 8<br>7<br>6<br>5<br>4<br>3<br>2                   | BUI           | TOWNHOUSE  BUILDING 02                       |