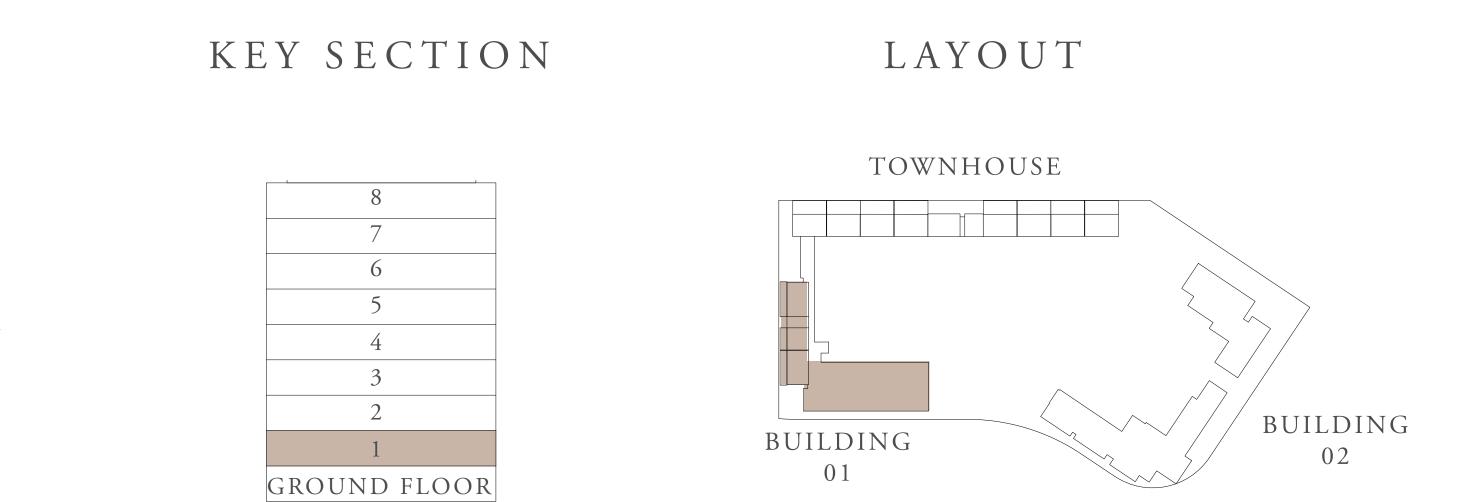

## BUILDING 01 2 BEDROOM-2C

| UNITS                                             | 104           |                                              |
|---------------------------------------------------|---------------|----------------------------------------------|
| SUITE AREA                                        | 103.46 SQ.M.  | 1113.63 SQ.FT.                               |
| TERRACE AREA                                      | 15.41 SQ.M.   | 165.87 SQ.FT.                                |
| TOTAL AREA                                        | 118.87 SQ.M.  | 1279.51 SQ.FT.                               |
| UNITS                                             | 204, 304, 404 | , 504, 604, 704, 804                         |
| SUITE AREA                                        | 103.47 SQ.M.  | 1113.74 SQ.FT.                               |
| TERRACE AREA                                      | 14.84 SQ.M.   | 159.74 SQ.FT.                                |
| TOTAL AREA                                        | 118.31 SQ.M.  | 1273.48 SQ.FT.                               |
|                                                   | KEY PLAN      |                                              |
| 109 112 108 101 102 103 107 106 105 104 1ST FLOOR |               | 10 11 09 12 03 07 06 05 04 2ND TO 4TH FLOOR  |
| 10 11 09 12 03 07 06 05 04 5TH AND 6TH FLOOR      |               | 01 02 03<br>07 06 05 04<br>7TH AND 8TH FLOOR |
| KEY SECTIO                                        | N             | LAYOUT                                       |
| 8<br>7<br>6<br>5<br>4<br>3<br>2                   | BUI           | TOWNHOUSE  BUILDING 02                       |