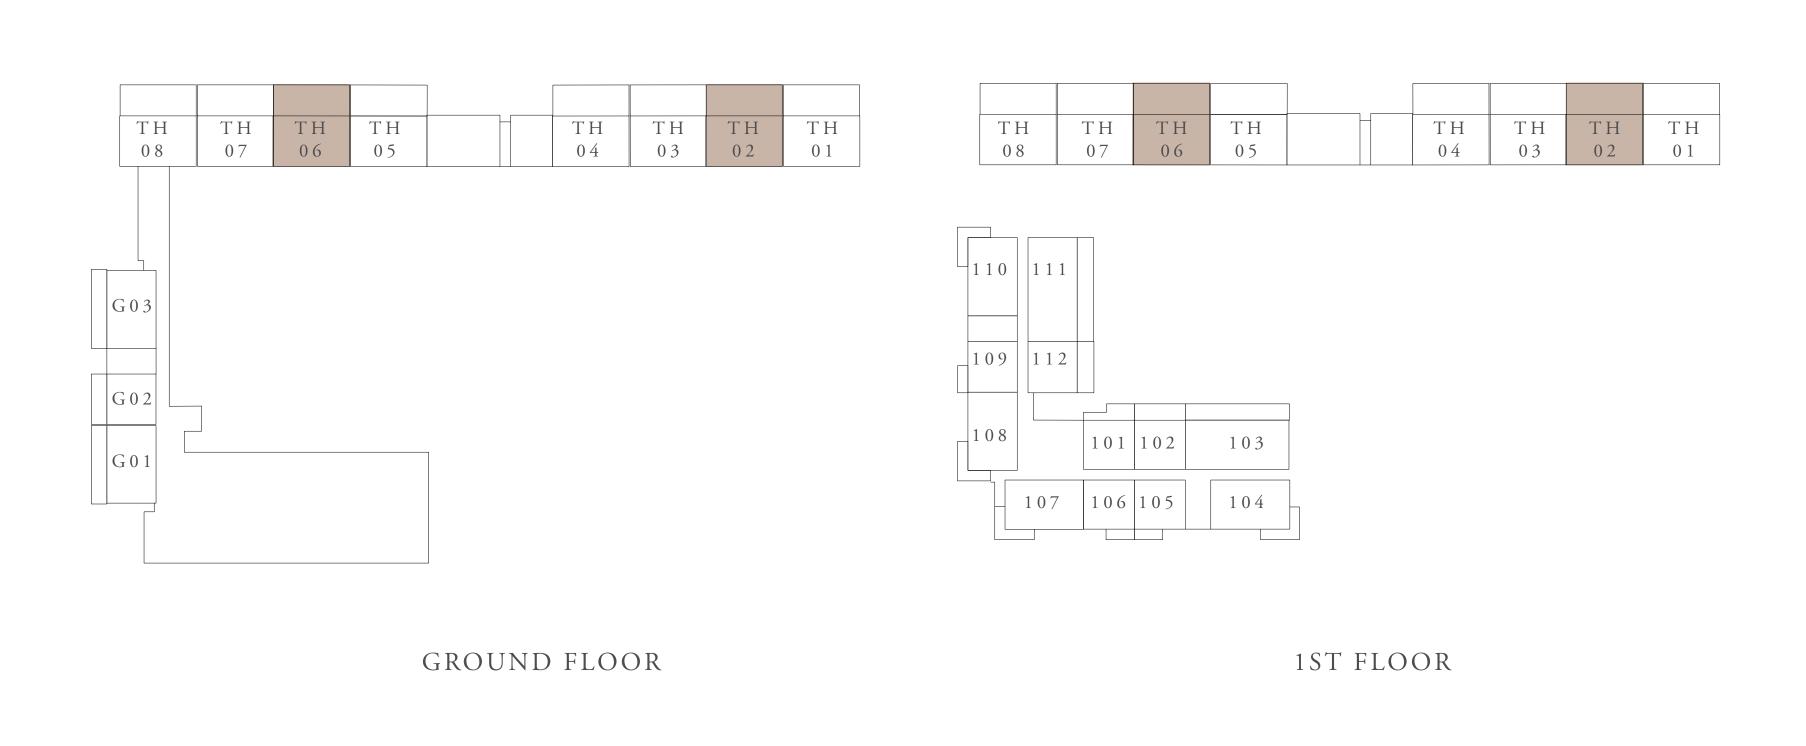

#### TOWNHOUSE TH - 1A

|   | UNITS            | T H 0 2           |                                 |
|---|------------------|-------------------|---------------------------------|
|   | SUITE AREA       | 203.54 SQ.M.      | 2190.89 SQ.FT.                  |
| _ | TERRACE AREA     | 78.91 SQ.M.       | 849.38 SQ.FT.                   |
|   | TOTAL AREA       | 282.45 SQ.M.      | 3040.27 SQ.FT.                  |
|   |                  |                   |                                 |
|   | UNITS            | TH06              |                                 |
|   | UNITS SUITE AREA | TH06 203.55 SQ.M. | 2190.99 SQ.FT.                  |
|   |                  |                   | 2190.99 SQ.FT.<br>870.05 SQ.FT. |

#### TOWNHOUSE TH - 1B

| UNITS        | TH03, TH07   |                |
|--------------|--------------|----------------|
| SUITE AREA   | 203.55 SQ.M. | 2190.99 SQ.FT. |
| TERRACE AREA | 80.46 SQ.M.  | 866.06 SQ.FT.  |
| TOTAL AREA   | 284.01 SQ.M. | 3057.06 SQ.FT. |

#### TOWNHOUSE TH - 1C

|   | UNITS        | TH01         |                |
|---|--------------|--------------|----------------|
| _ | SUITE AREA   | 203.54 SQ.M. | 2190.89 SQ.FT. |
|   | TERRACE AREA | 80.61 SQ.M.  | 867.68 SQ.FT.  |
|   | TOTAL AREA   | 284.15 SQ.M. | 3058.57 SQ.FT. |
|   | UNITS        | TH05         |                |
| _ | SUITE AREA   | 203.55 SQ.M. | 2190.99 SQ.FT. |
| _ | TERRACE AREA | 81.48 SQ.M.  | 877.04 SQ.FT.  |
|   |              |              | 3068.04 SQ.FT. |

#### TOWNHOUSE TH - 1D

|   | UNITS        | TH04         |                |
|---|--------------|--------------|----------------|
| _ | SUITE AREA   | 205.92 SQ.M. | 2216.5 SQ.FT.  |
| _ | TERRACE AREA | 80.95 SQ.M.  | 871.34 SQ.FT.  |
|   | TOTAL AREA   | 286.87 SQ.M. | 3087.84 SQ.FT. |
|   | UNITS        | TH08         |                |
| _ | SUITE AREA   | 203.65 SQ.M. | 2192.07 SQ.FT. |
| _ | TERRACE AREA | 81.05 SQ.M.  | 872.41 SQ.FT.  |
|   | TOTAL AREA   | 284.7 SQ.M.  | 3064.49 SQ.FT. |