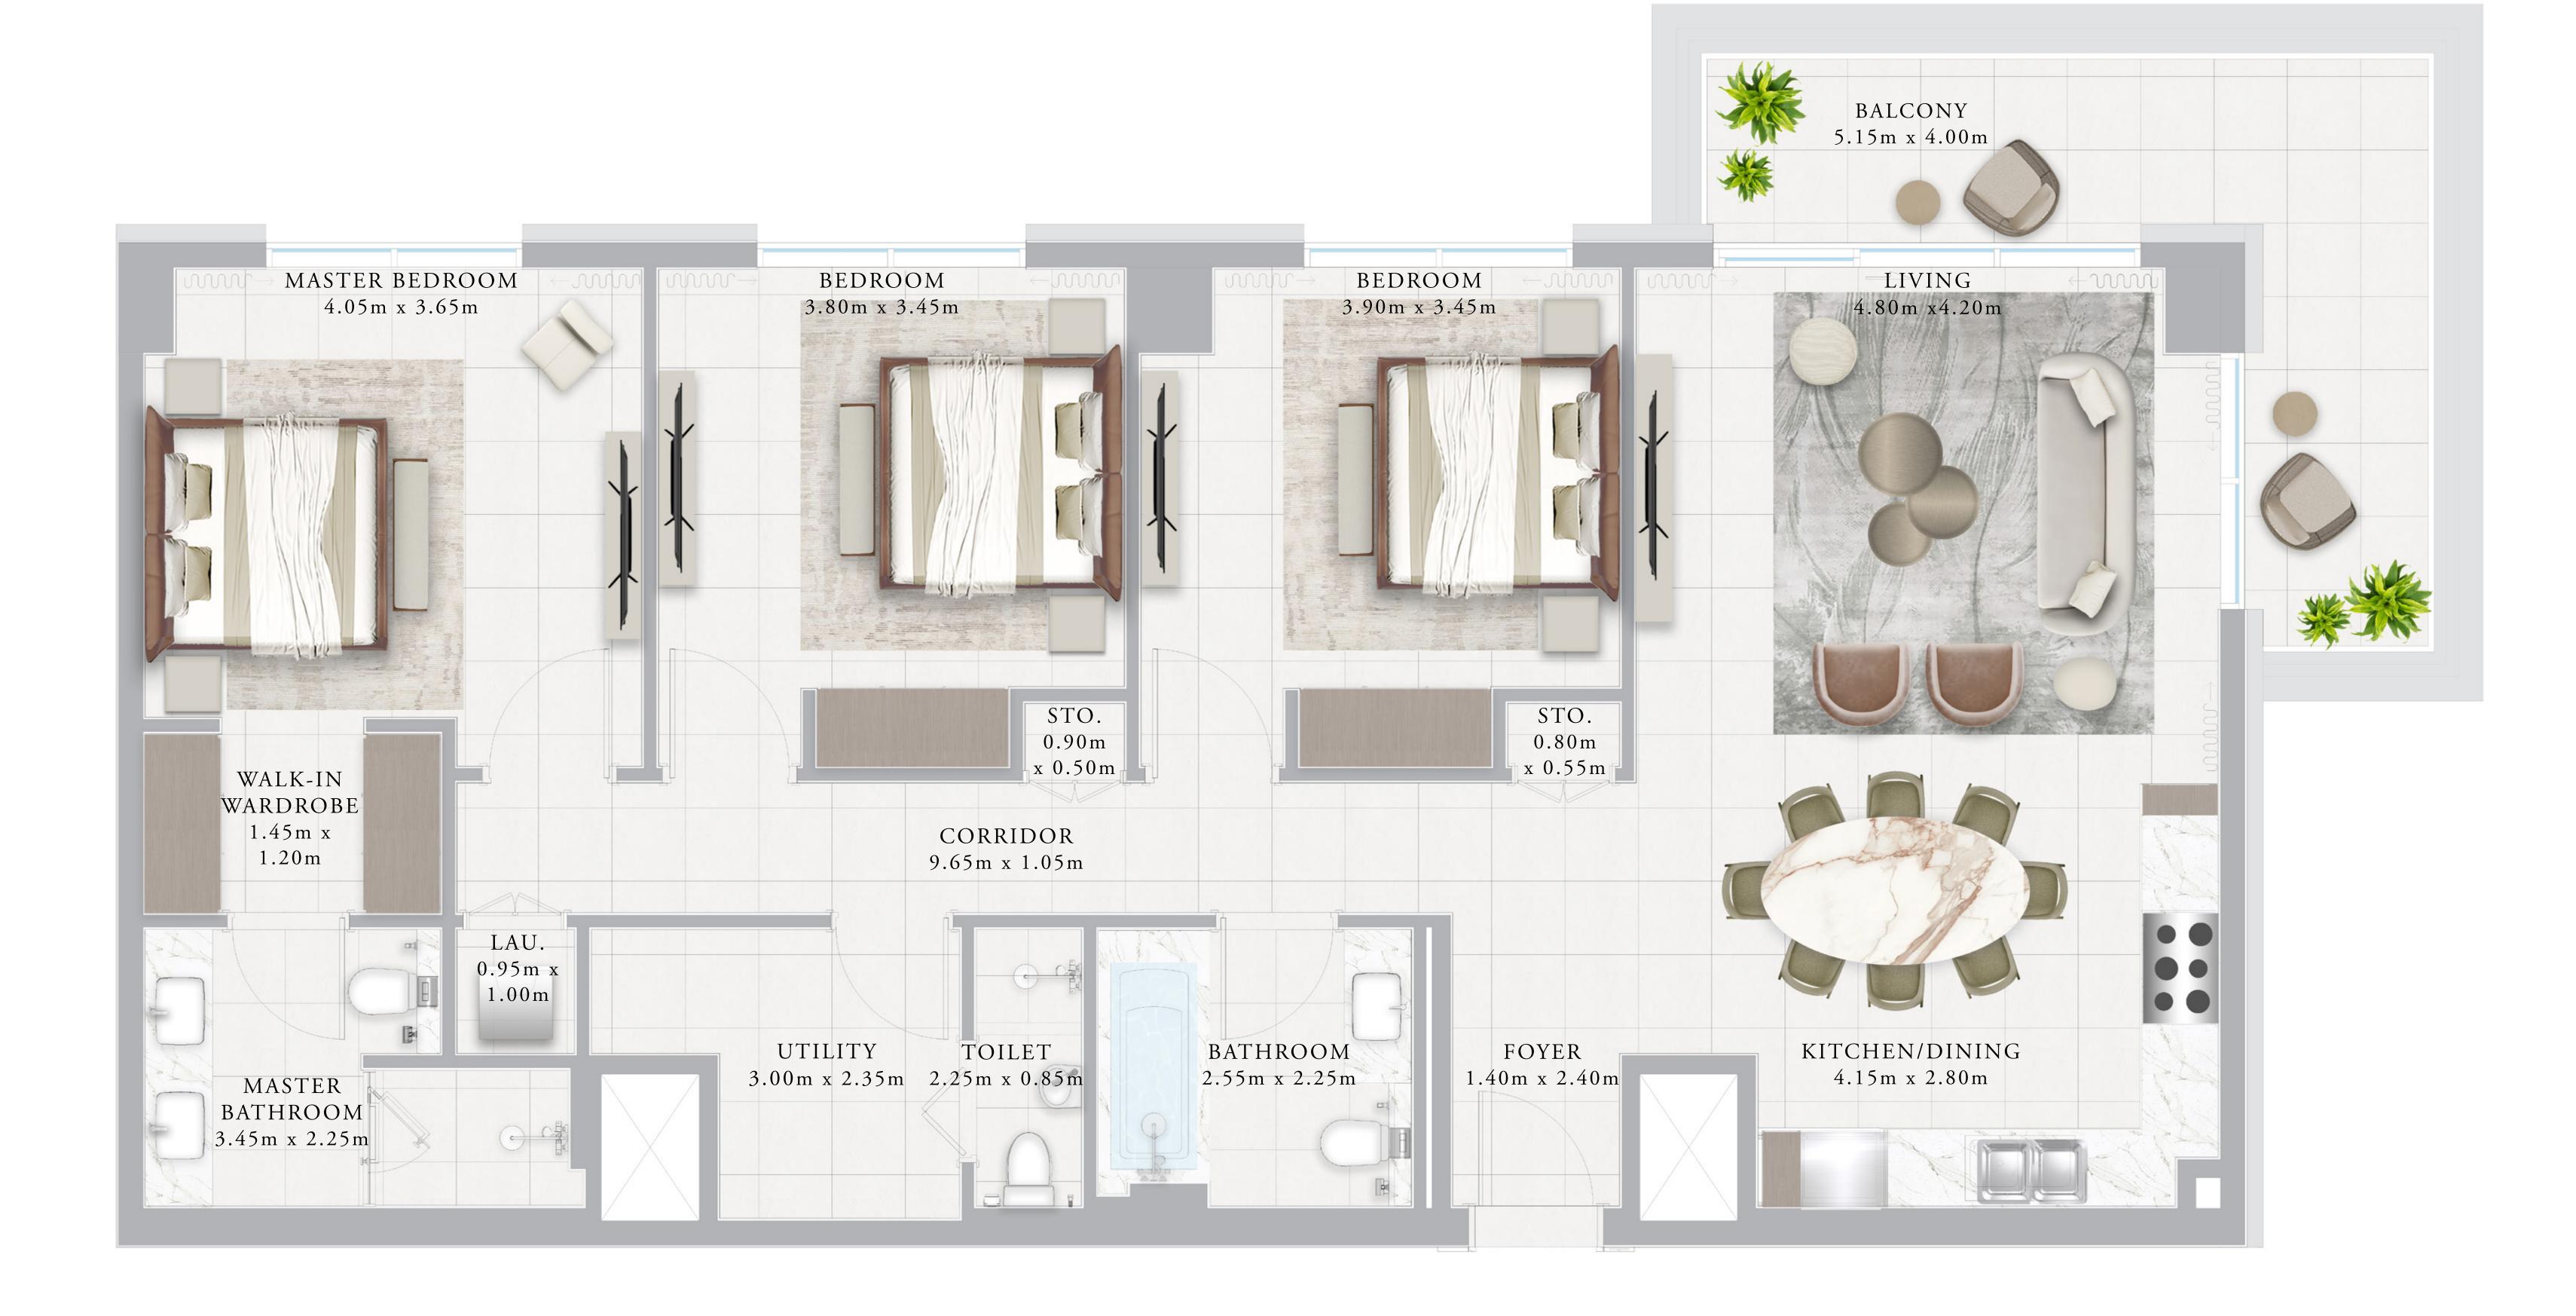

## BUILDING 01 2 BEDROOM-2C

| UNITS                                             | 104           |                                              |
|---------------------------------------------------|---------------|----------------------------------------------|
| SUITE AREA                                        | 103.46 SQ.M.  | 1113.63 SQ.FT.                               |
| TERRACE AREA                                      | 15.41 SQ.M.   | 165.87 SQ.FT.                                |
| TOTAL AREA                                        | 118.87 SQ.M.  | 1279.51 SQ.FT.                               |
| UNITS                                             | 204, 304, 404 | , 504, 604, 704, 804                         |
| SUITE AREA                                        | 103.47 SQ.M.  | 1113.74 SQ.FT.                               |
| TERRACE AREA                                      | 14.84 SQ.M.   | 159.74 SQ.FT.                                |
| TOTAL AREA                                        | 118.31 SQ.M.  | 1273.48 SQ.FT.                               |
|                                                   | KEY PLAN      |                                              |
| 109 112 108 101 102 103 107 106 105 104 1ST FLOOR |               | 10 11 09 12 03 07 06 05 04 2ND TO 4TH FLOOR  |
| 10 11 09 12 03 07 06 05 04 5TH AND 6TH FLOOR      |               | 01 02 03<br>07 06 05 04<br>7TH AND 8TH FLOOR |
| KEY SECTIO                                        | N             | LAYOUT                                       |
| 8<br>7<br>6<br>5<br>4<br>3<br>2                   | BUI           | TOWNHOUSE  BUILDING 02                       |