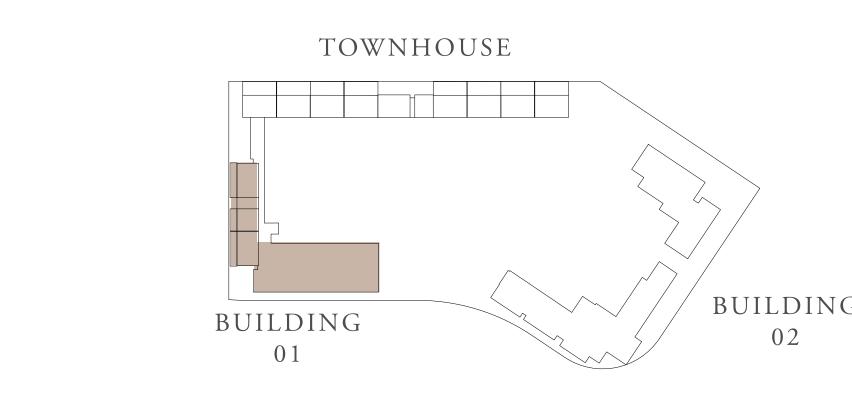

## BUILDING 01 2 BEDROOM-2C

| UNITS                                             | 104           |                                              |
|---------------------------------------------------|---------------|----------------------------------------------|
| SUITE AREA                                        | 103.46 SQ.M.  | 1113.63 SQ.FT.                               |
| TERRACE AREA                                      | 15.41 SQ.M.   | 165.87 SQ.FT.                                |
| TOTAL AREA                                        | 118.87 SQ.M.  | 1279.51 SQ.FT.                               |
| UNITS                                             | 204, 304, 404 | , 504, 604, 704, 804                         |
| SUITE AREA                                        | 103.47 SQ.M.  | 1113.74 SQ.FT.                               |
| TERRACE AREA                                      | 14.84 SQ.M.   | 159.74 SQ.FT.                                |
| TOTAL AREA                                        | 118.31 SQ.M.  | 1273.48 SQ.FT.                               |
|                                                   | KEY PLAN      |                                              |
| 109 112 108 101 102 103 107 106 105 104 1ST FLOOR |               | 10 11 09 12 03 07 06 05 04 2ND TO 4TH FLOOR  |
| 10 11 09 12 03 07 06 05 04 5TH AND 6TH FLOOR      |               | 01 02 03<br>07 06 05 04<br>7TH AND 8TH FLOOR |
| KEY SECTIO                                        | N             | LAYOUT                                       |
| 8<br>7<br>6<br>5<br>4<br>3<br>2                   | BUI           | TOWNHOUSE  BUILDING 02                       |