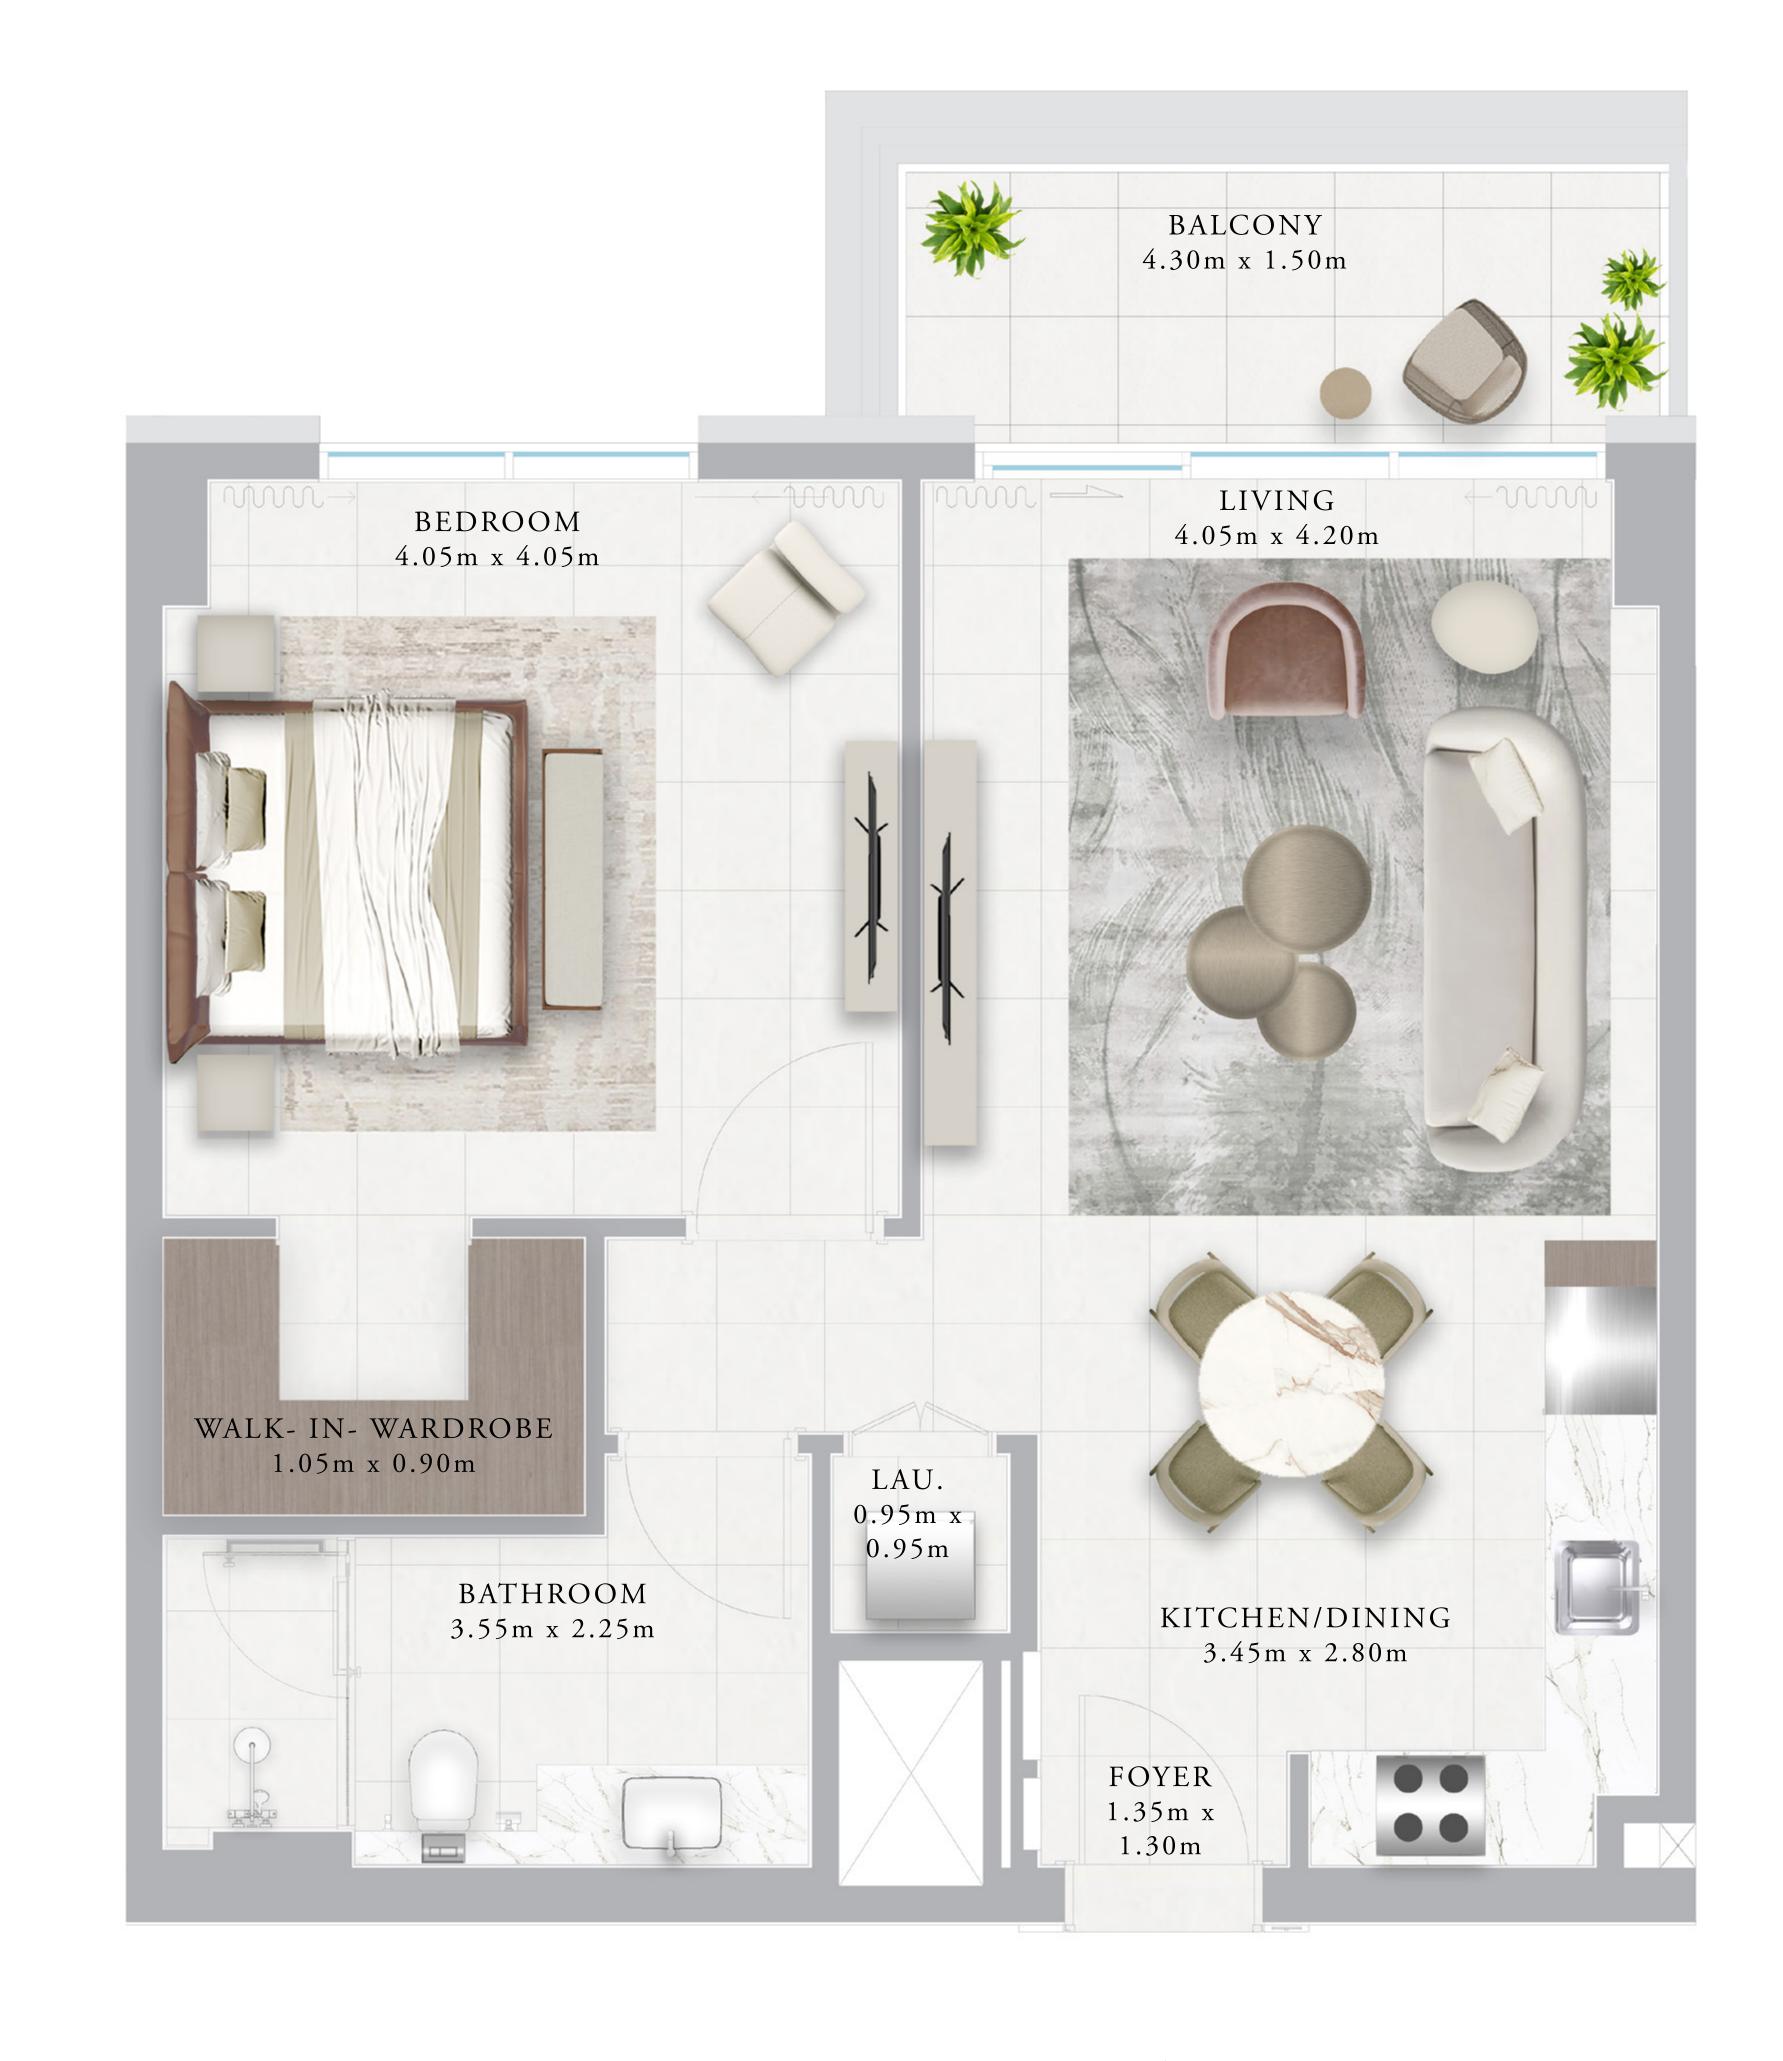

## BUILDING 01 1 BEDROOM-1F

| UNITS        | 1 1 2       |               |
|--------------|-------------|---------------|
| SUITE AREA   | 66.27 SQ.M. | 713.32 SQ.FT. |
| TERRACE AREA | 24.07 SQ.M. | 259.09 SQ.FT. |
| TOTAL AREA   | 90.34 SQ.M. | 972.41 SQ.FT. |