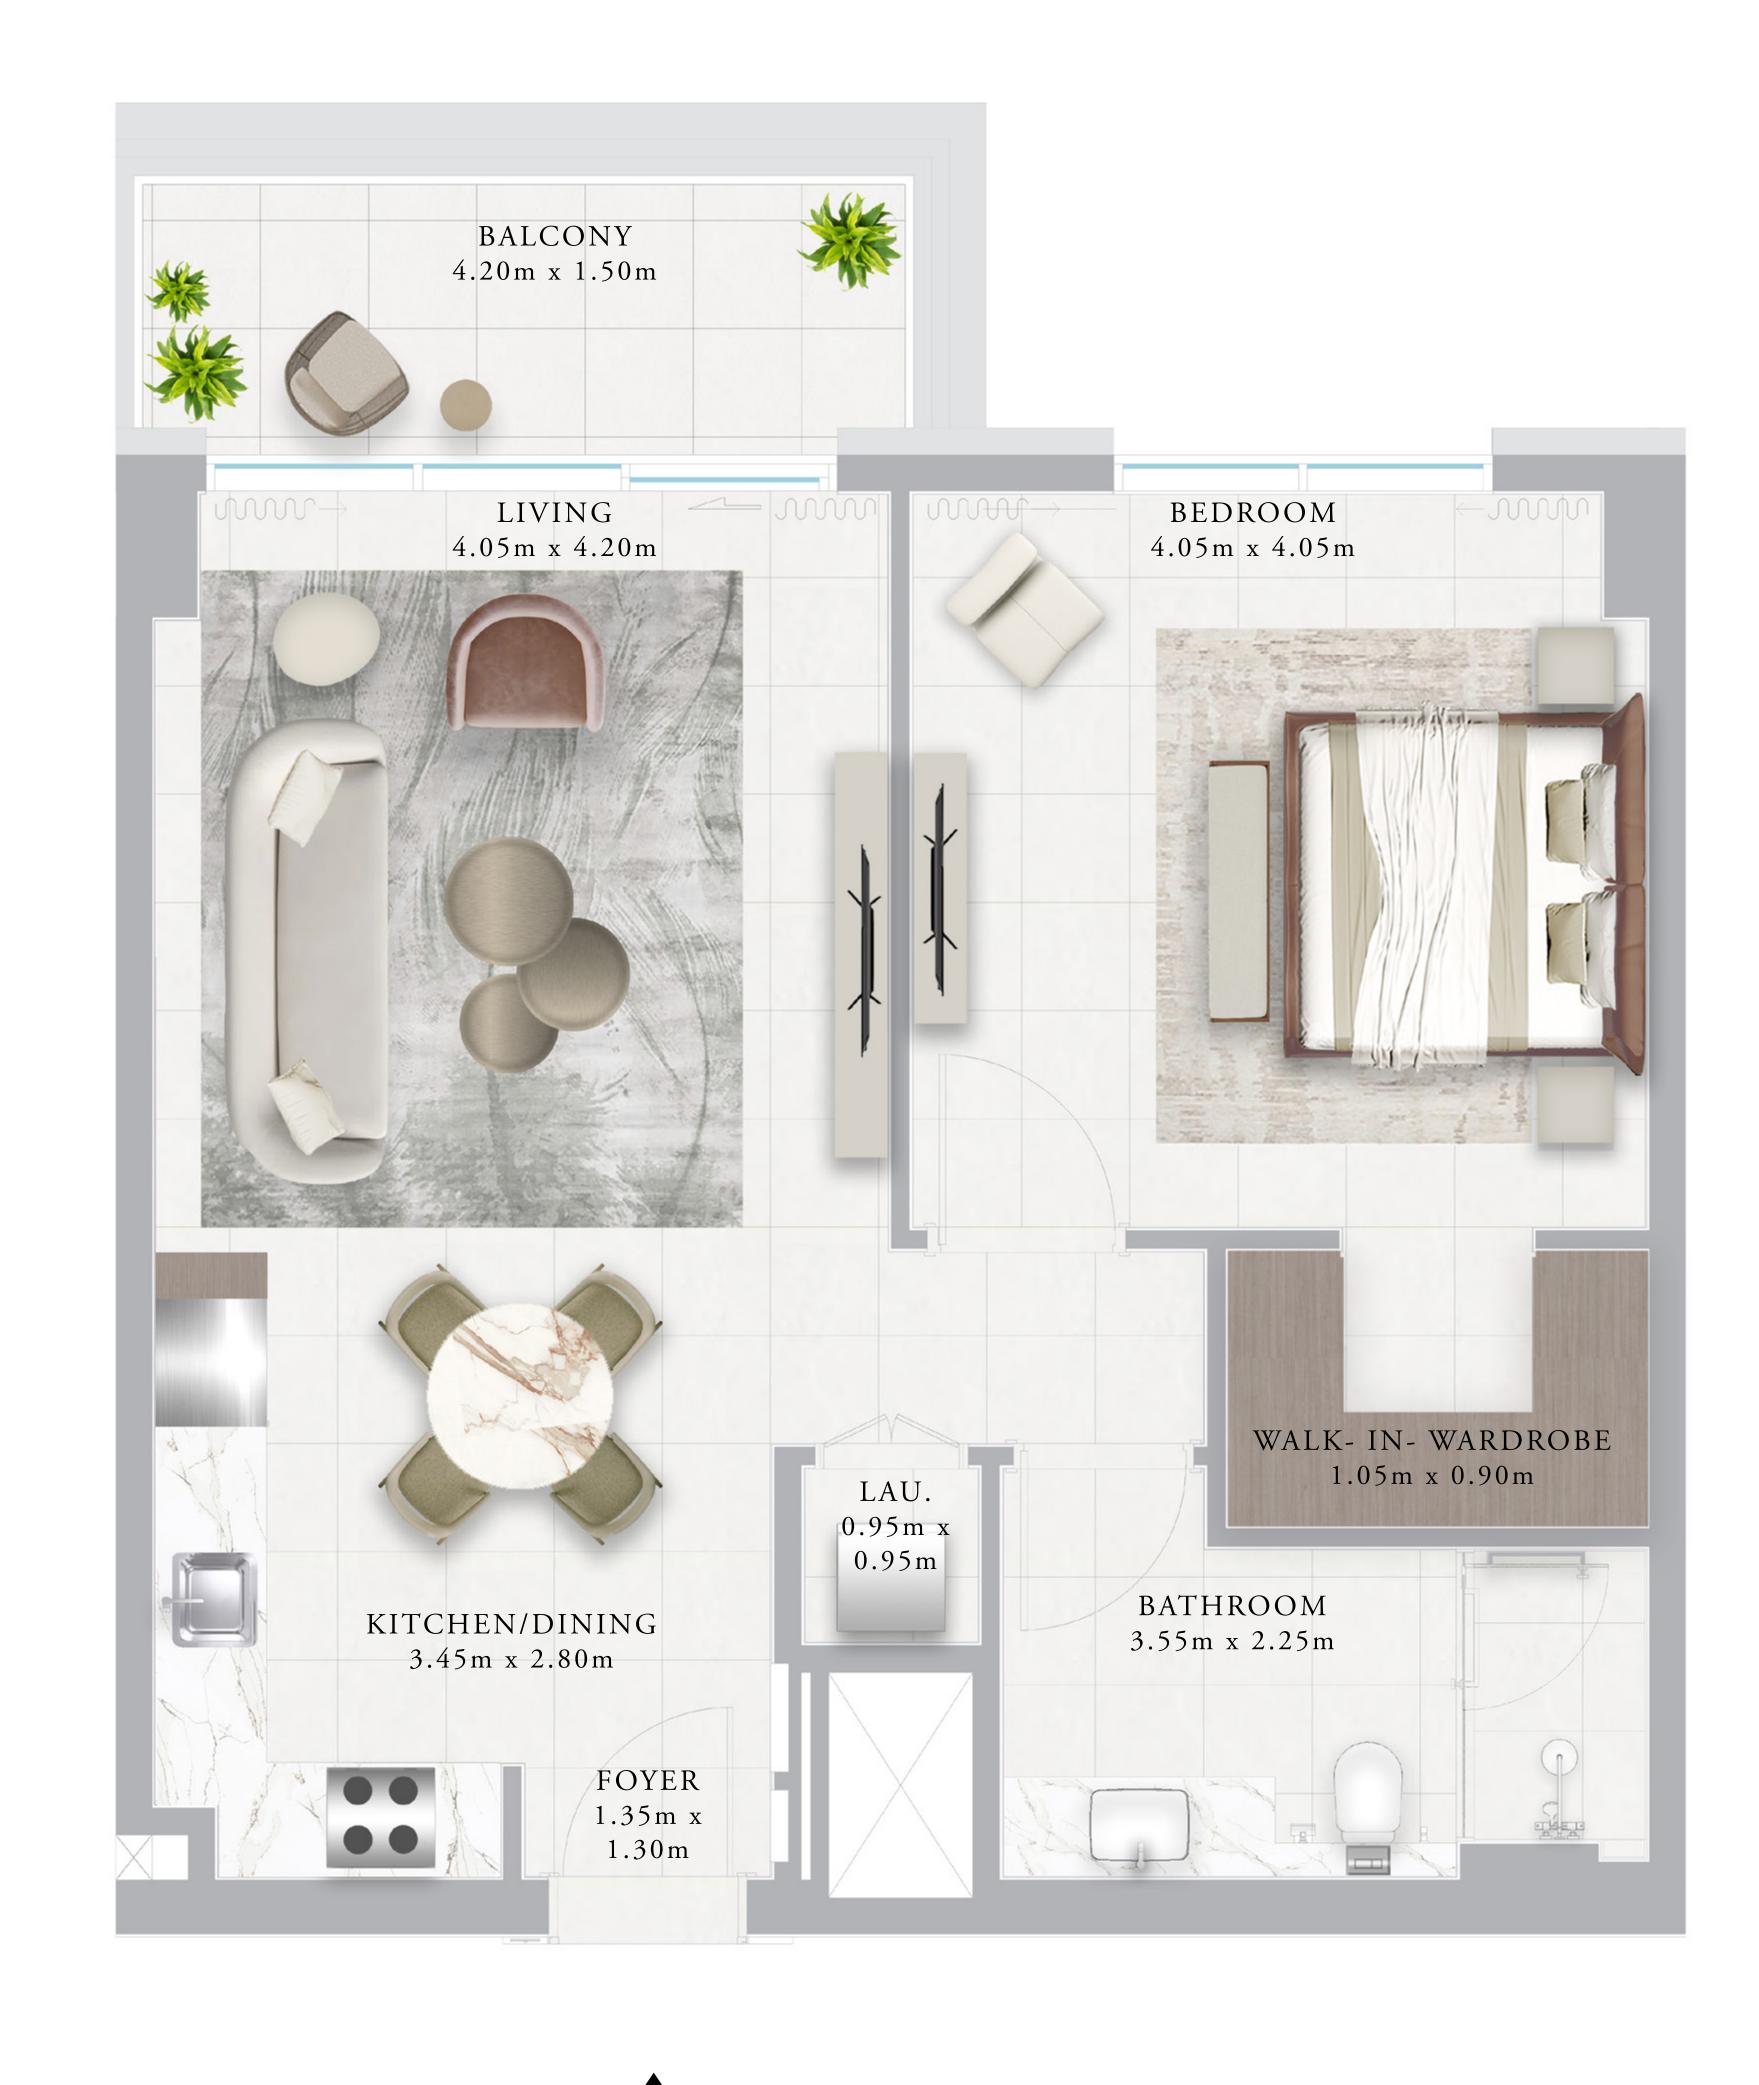

## BUILDING 01 1 BEDROOM-1D

| UNITS        | 1 0 1       |               |
|--------------|-------------|---------------|
| SUITE AREA   | 67.86 SQ.M. | 730.44 SQ.FT. |
| TERRACE AREA | 17.93 SQ.M. | 193 SQ.FT.    |
| TOTAL AREA   | 85.79 SQ.M. | 923.44 SQ.FT. |