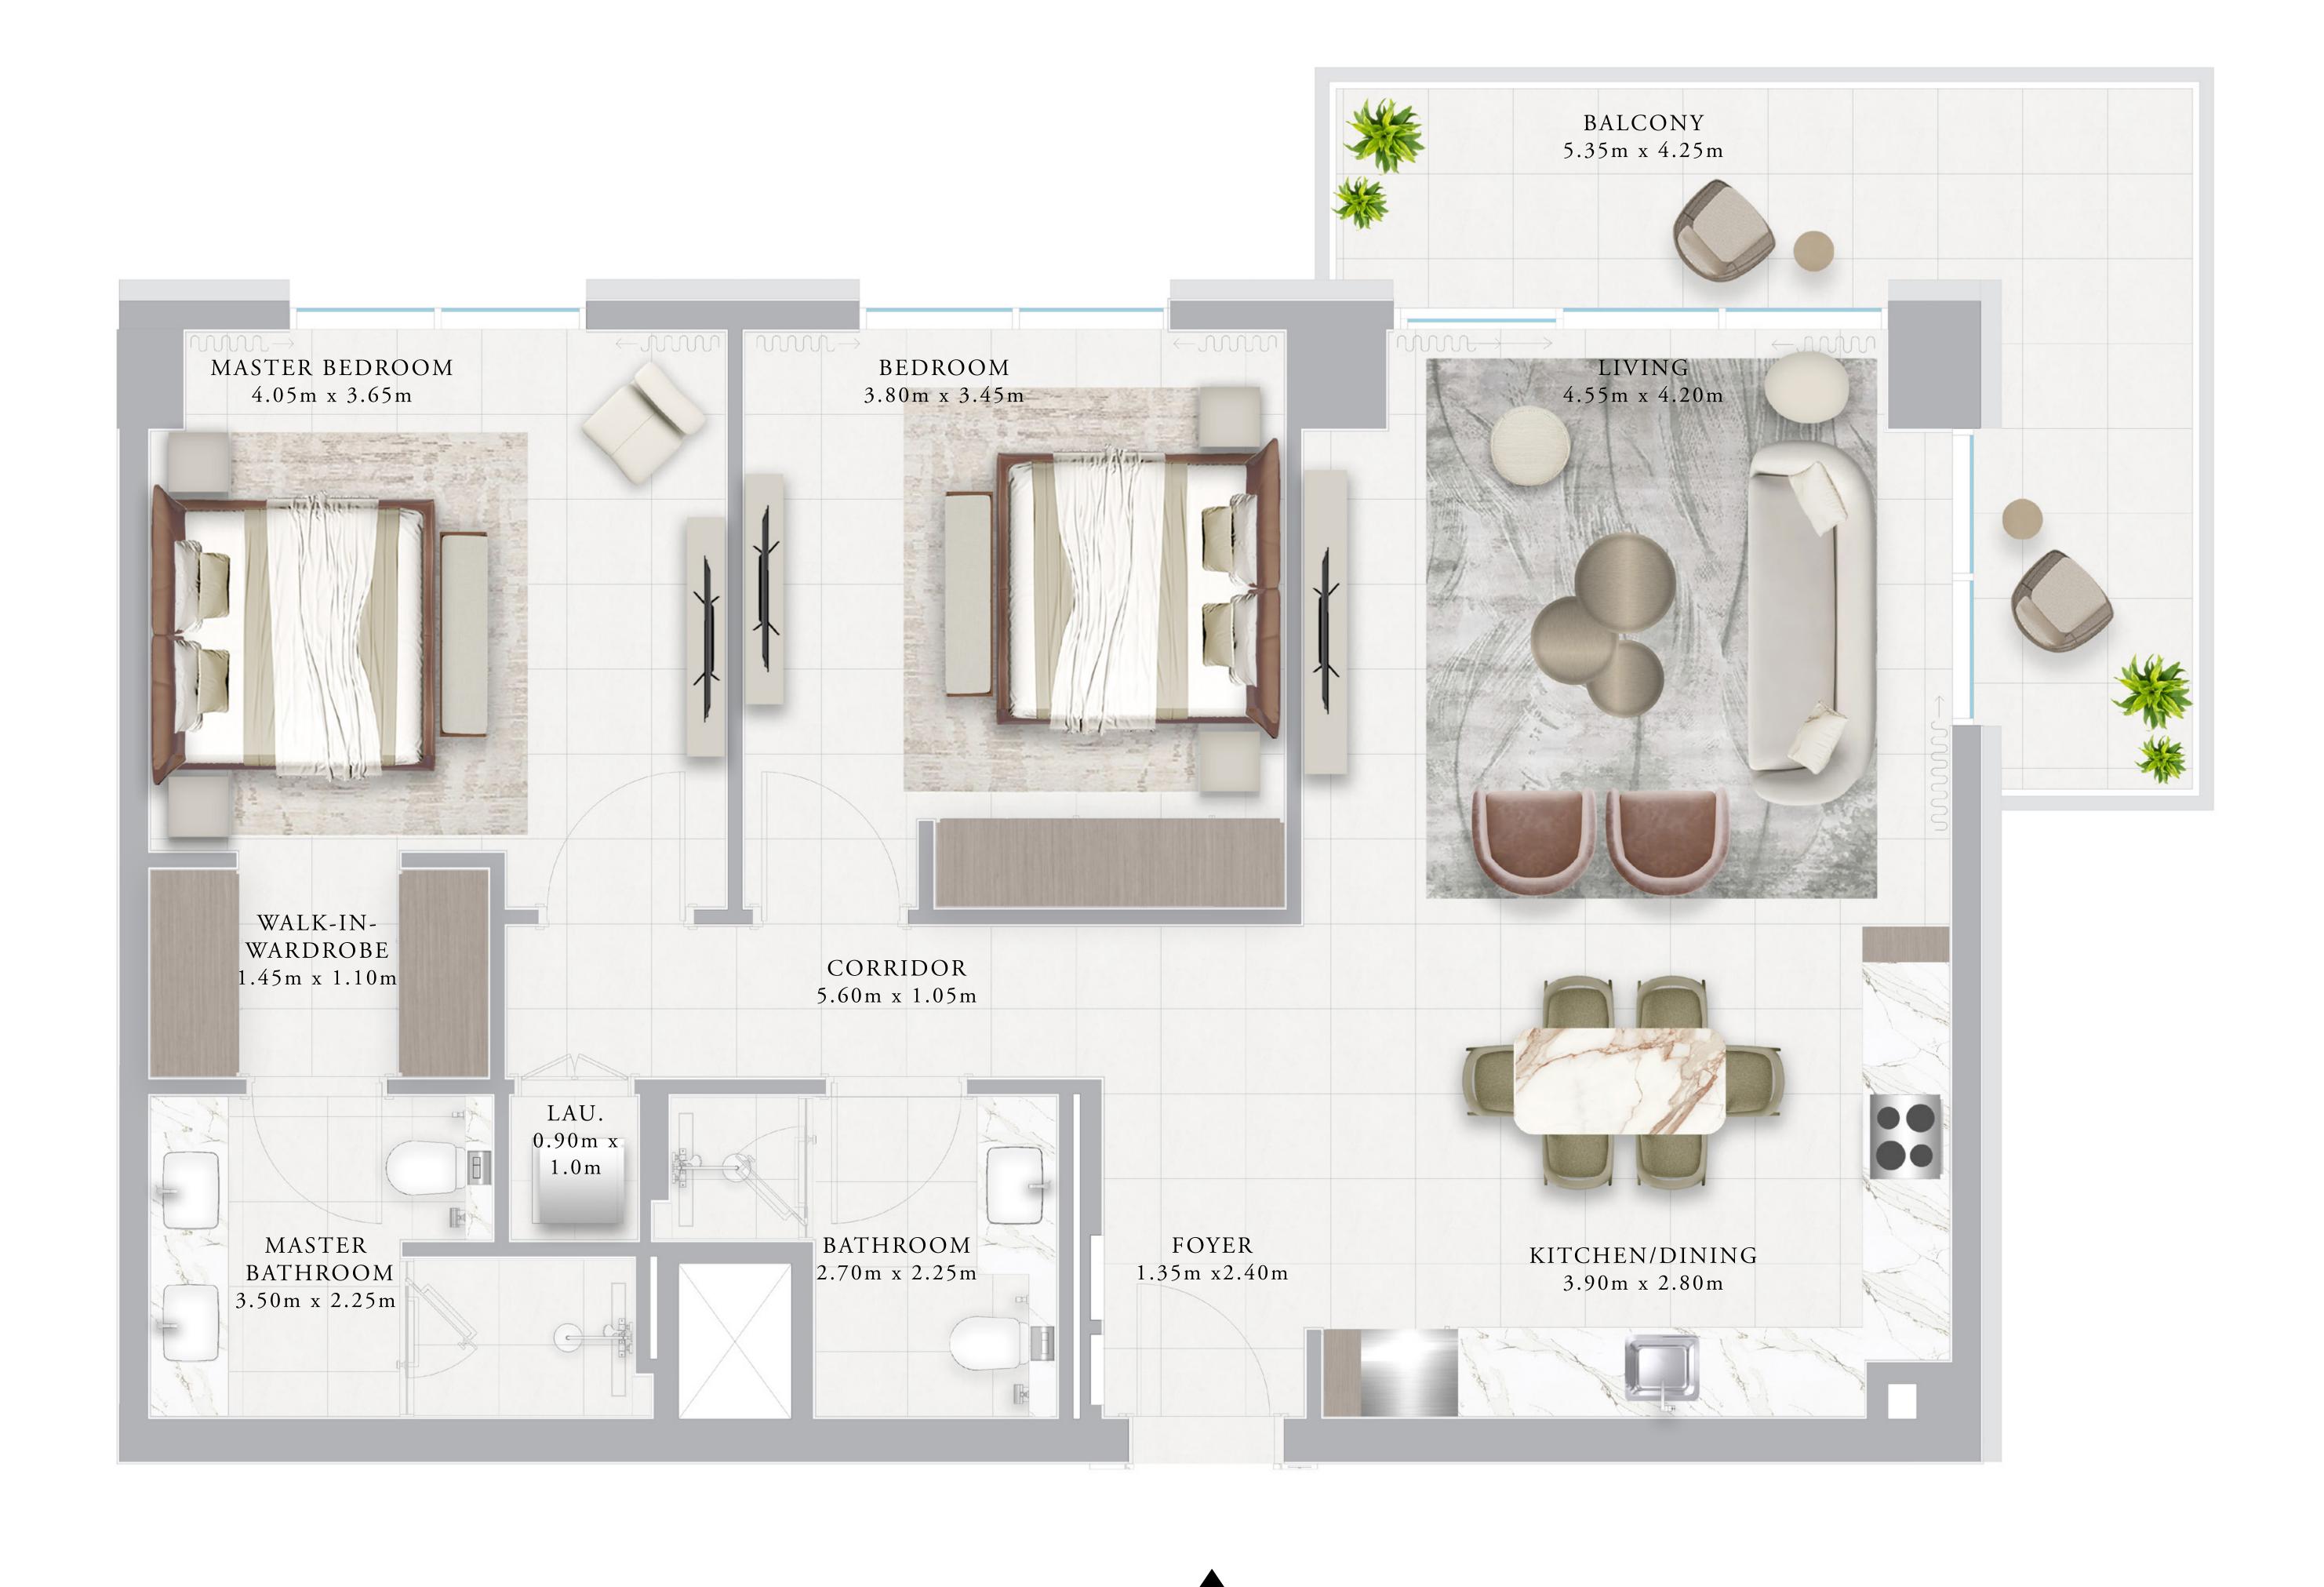

|                                      |
|------------------|--------------------------------|--------------------------------------|
| SUITE AREA       | 101.74 SQ.M.                   | 1095.12 SQ.FT.                       |
| TERRACE AREA     | 15.41 SQ.M.                    | 165.87 SQ.FT.                        |
| TOTAL AREA       | 117.15 SQ.M.                   | 1260.99 SQ.FT.                       |
|                  |                                |                                      |
| UNITS            | 207, 307, 407,                 | 507, 607, 707, 807                   |
| UNITS SUITE AREA | 207, 307, 407,<br>101.76 SQ.M. | 507, 607, 707, 807<br>1095.34 SQ.FT. |
|                  |                                |                                      |







RASHID YACHTS & MARINA

#### BUILDING 01 2 BEDROOM-2A

| UNITS        | G 0 3        |                |
|--------------|--------------|----------------|
| SUITE AREA   | 103.45 SQ.M. | 1113.53 SQ.FT. |
| TERRACE AREA | 33.97 SQ.M.  | 365.65 SQ.FT.  |
| TOTAL AREA   | 137.42 SQ.M. | 1479.18 SQ.FT. |

KEY PLAN





7. The developer reserves the right to make revisions / alterations, at it's absolute discretion, without any liability whatsoever.



FLOOR PLAN 1. All dimensions are in imperial and metric, and measured from finish to finish excluding construction tolerances. 2. All materials, dimensions, and drawings are approximate only. 3. Information is subject to change without notice,





RASHID YACHTS & MARINA

## BUILDING 01 2 BEDROOM-2C

| UNITS