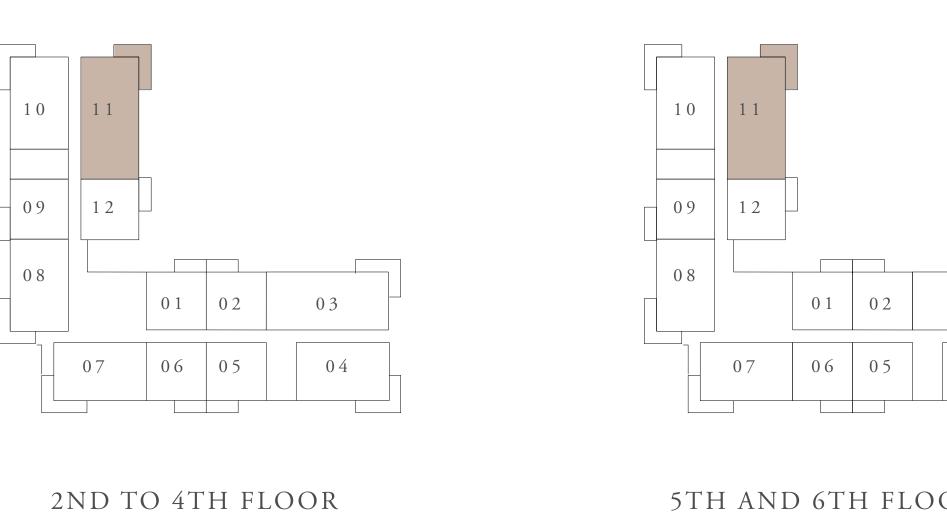

## BUILDING 01 2 BEDROOM-2C

| UNITS                                             | 104           |                                              |
|---------------------------------------------------|---------------|----------------------------------------------|
| SUITE AREA                                        | 103.46 SQ.M.  | 1113.63 SQ.FT.                               |
| TERRACE AREA                                      | 15.41 SQ.M.   | 165.87 SQ.FT.                                |
| TOTAL AREA                                        | 118.87 SQ.M.  | 1279.51 SQ.FT.                               |
| UNITS                                             | 204, 304, 404 | , 504, 604, 704, 804                         |
| SUITE AREA                                        | 103.47 SQ.M.  | 1113.74 SQ.FT.                               |
| TERRACE AREA                                      | 14.84 SQ.M.   | 159.74 SQ.FT.                                |
| TOTAL AREA                                        | 118.31 SQ.M.  | 1273.48 SQ.FT.                               |
|                                                   | KEY PLAN      |                                              |
| 109 112 108 101 102 103 107 106 105 104 1ST FLOOR |               | 10 11 09 12 03 07 06 05 04 2ND TO 4TH FLOOR  |
| 10 11 09 12 03 07 06 05 04 5TH AND 6TH FLOOR      |               | 01 02 03<br>07 06 05 04<br>7TH AND 8TH FLOOR |
| KEY SECTIO                                        | N             | LAYOUT                                       |
| 8<br>7<br>6<br>5<br>4<br>3<br>2                   | BUI           | TOWNHOUSE  BUILDING 02                       |