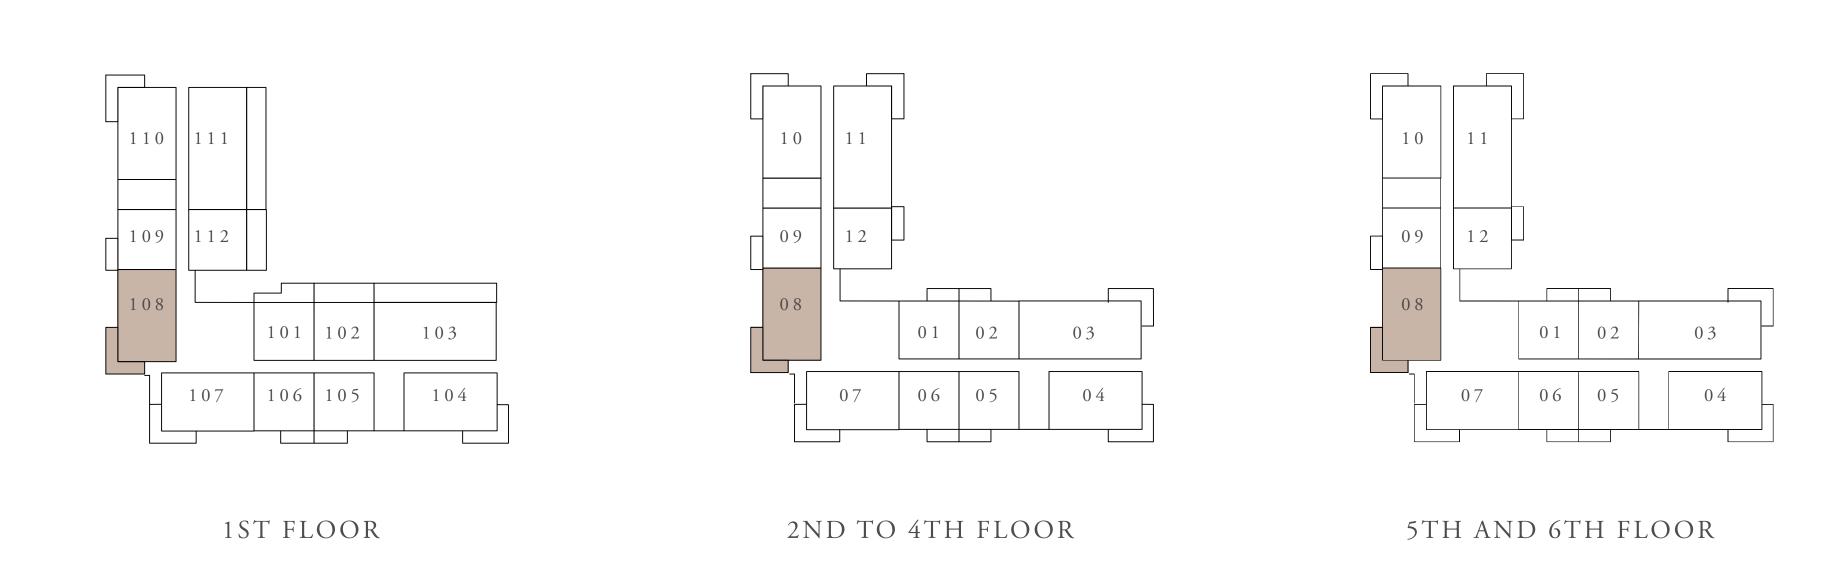

## BUILDING 01 2 BEDROOM-2C

| UNITS                                             | 104           |                                              |
|---------------------------------------------------|---------------|----------------------------------------------|
| SUITE AREA                                        | 103.46 SQ.M.  | 1113.63 SQ.FT.                               |
| TERRACE AREA                                      | 15.41 SQ.M.   | 165.87 SQ.FT.                                |
| TOTAL AREA                                        | 118.87 SQ.M.  | 1279.51 SQ.FT.                               |
| UNITS                                             | 204, 304, 404 | , 504, 604, 704, 804                         |
| SUITE AREA                                        | 103.47 SQ.M.  | 1113.74 SQ.FT.                               |
| TERRACE AREA                                      | 14.84 SQ.M.   | 159.74 SQ.FT.                                |
| TOTAL AREA                                        | 118.31 SQ.M.  | 1273.48 SQ.FT.                               |
|                                                   | KEY PLAN      |                                              |
| 109 112 108 101 102 103 107 106 105 104 1ST FLOOR |               | 10 11 09 12 03 07 06 05 04 2ND TO 4TH FLOOR  |
| 10 11 09 12 03 07 06 05 04 5TH AND 6TH FLOOR      |               | 01 02 03<br>07 06 05 04<br>7TH AND 8TH FLOOR |
| KEY SECTIO                                        | N             | LAYOUT                                       |
| 8<br>7<br>6<br>5<br>4<br>3<br>2                   | BUI           | TOWNHOUSE  BUILDING 02                       |