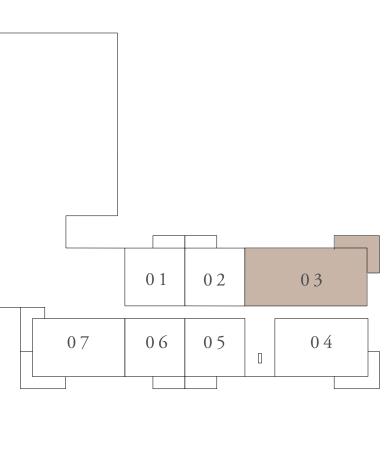

## BUILDING 01 2 BEDROOM-2C

| UNITS                                             | 104           |                                              |
|---------------------------------------------------|---------------|----------------------------------------------|
| SUITE AREA                                        | 103.46 SQ.M.  | 1113.63 SQ.FT.                               |
| TERRACE AREA                                      | 15.41 SQ.M.   | 165.87 SQ.FT.                                |
| TOTAL AREA                                        | 118.87 SQ.M.  | 1279.51 SQ.FT.                               |
| UNITS                                             | 204, 304, 404 | , 504, 604, 704, 804                         |
| SUITE AREA                                        | 103.47 SQ.M.  | 1113.74 SQ.FT.                               |
| TERRACE AREA                                      | 14.84 SQ.M.   | 159.74 SQ.FT.                                |
| TOTAL AREA                                        | 118.31 SQ.M.  | 1273.48 SQ.FT.                               |
|                                                   | KEY PLAN      |                                              |
| 109 112 108 101 102 103 107 106 105 104 1ST FLOOR |               | 10 11 09 12 03 07 06 05 04 2ND TO 4TH FLOOR  |
| 10 11 09 12 03 07 06 05 04 5TH AND 6TH FLOOR      |               | 01 02 03<br>07 06 05 04<br>7TH AND 8TH FLOOR |
| KEY SECTIO                                        | N             | LAYOUT                                       |
| 8<br>7<br>6<br>5<br>4<br>3<br>2                   | BUI           | TOWNHOUSE  BUILDING 02                       |