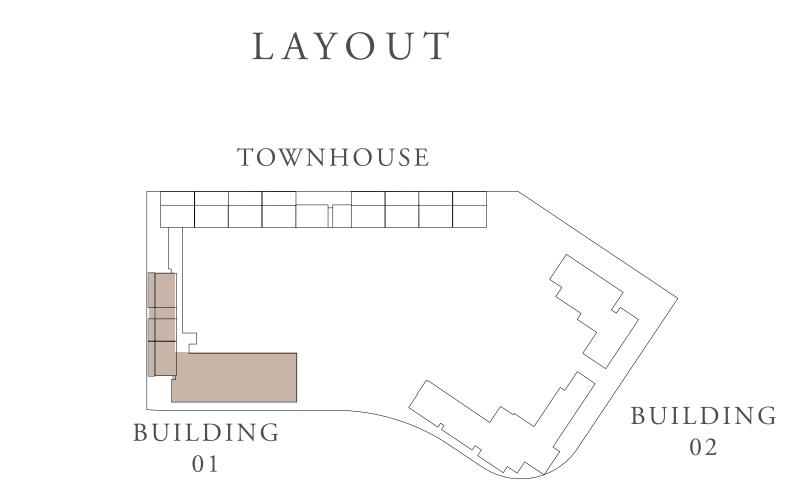

## BUILDING 01 2 BEDROOM-2C

| UNITS                                             | 104           |                                              |
|---------------------------------------------------|---------------|----------------------------------------------|
| SUITE AREA                                        | 103.46 SQ.M.  | 1113.63 SQ.FT.                               |
| TERRACE AREA                                      | 15.41 SQ.M.   | 165.87 SQ.FT.                                |
| TOTAL AREA                                        | 118.87 SQ.M.  | 1279.51 SQ.FT.                               |
| UNITS                                             | 204, 304, 404 | , 504, 604, 704, 804                         |
| SUITE AREA                                        | 103.47 SQ.M.  | 1113.74 SQ.FT.                               |
| TERRACE AREA                                      | 14.84 SQ.M.   | 159.74 SQ.FT.                                |
| TOTAL AREA                                        | 118.31 SQ.M.  | 1273.48 SQ.FT.                               |
|                                                   | KEY PLAN      |                                              |
| 109 112 108 101 102 103 107 106 105 104 1ST FLOOR |               | 10 11 09 12 03 07 06 05 04 2ND TO 4TH FLOOR  |
| 10 11 09 12 03 07 06 05 04 5TH AND 6TH FLOOR      |               | 01 02 03<br>07 06 05 04<br>7TH AND 8TH FLOOR |
| KEY SECTIO                                        | N             | LAYOUT                                       |
| 8<br>7<br>6<br>5<br>4<br>3<br>2                   | BUI           | TOWNHOUSE  BUILDING 02                       |