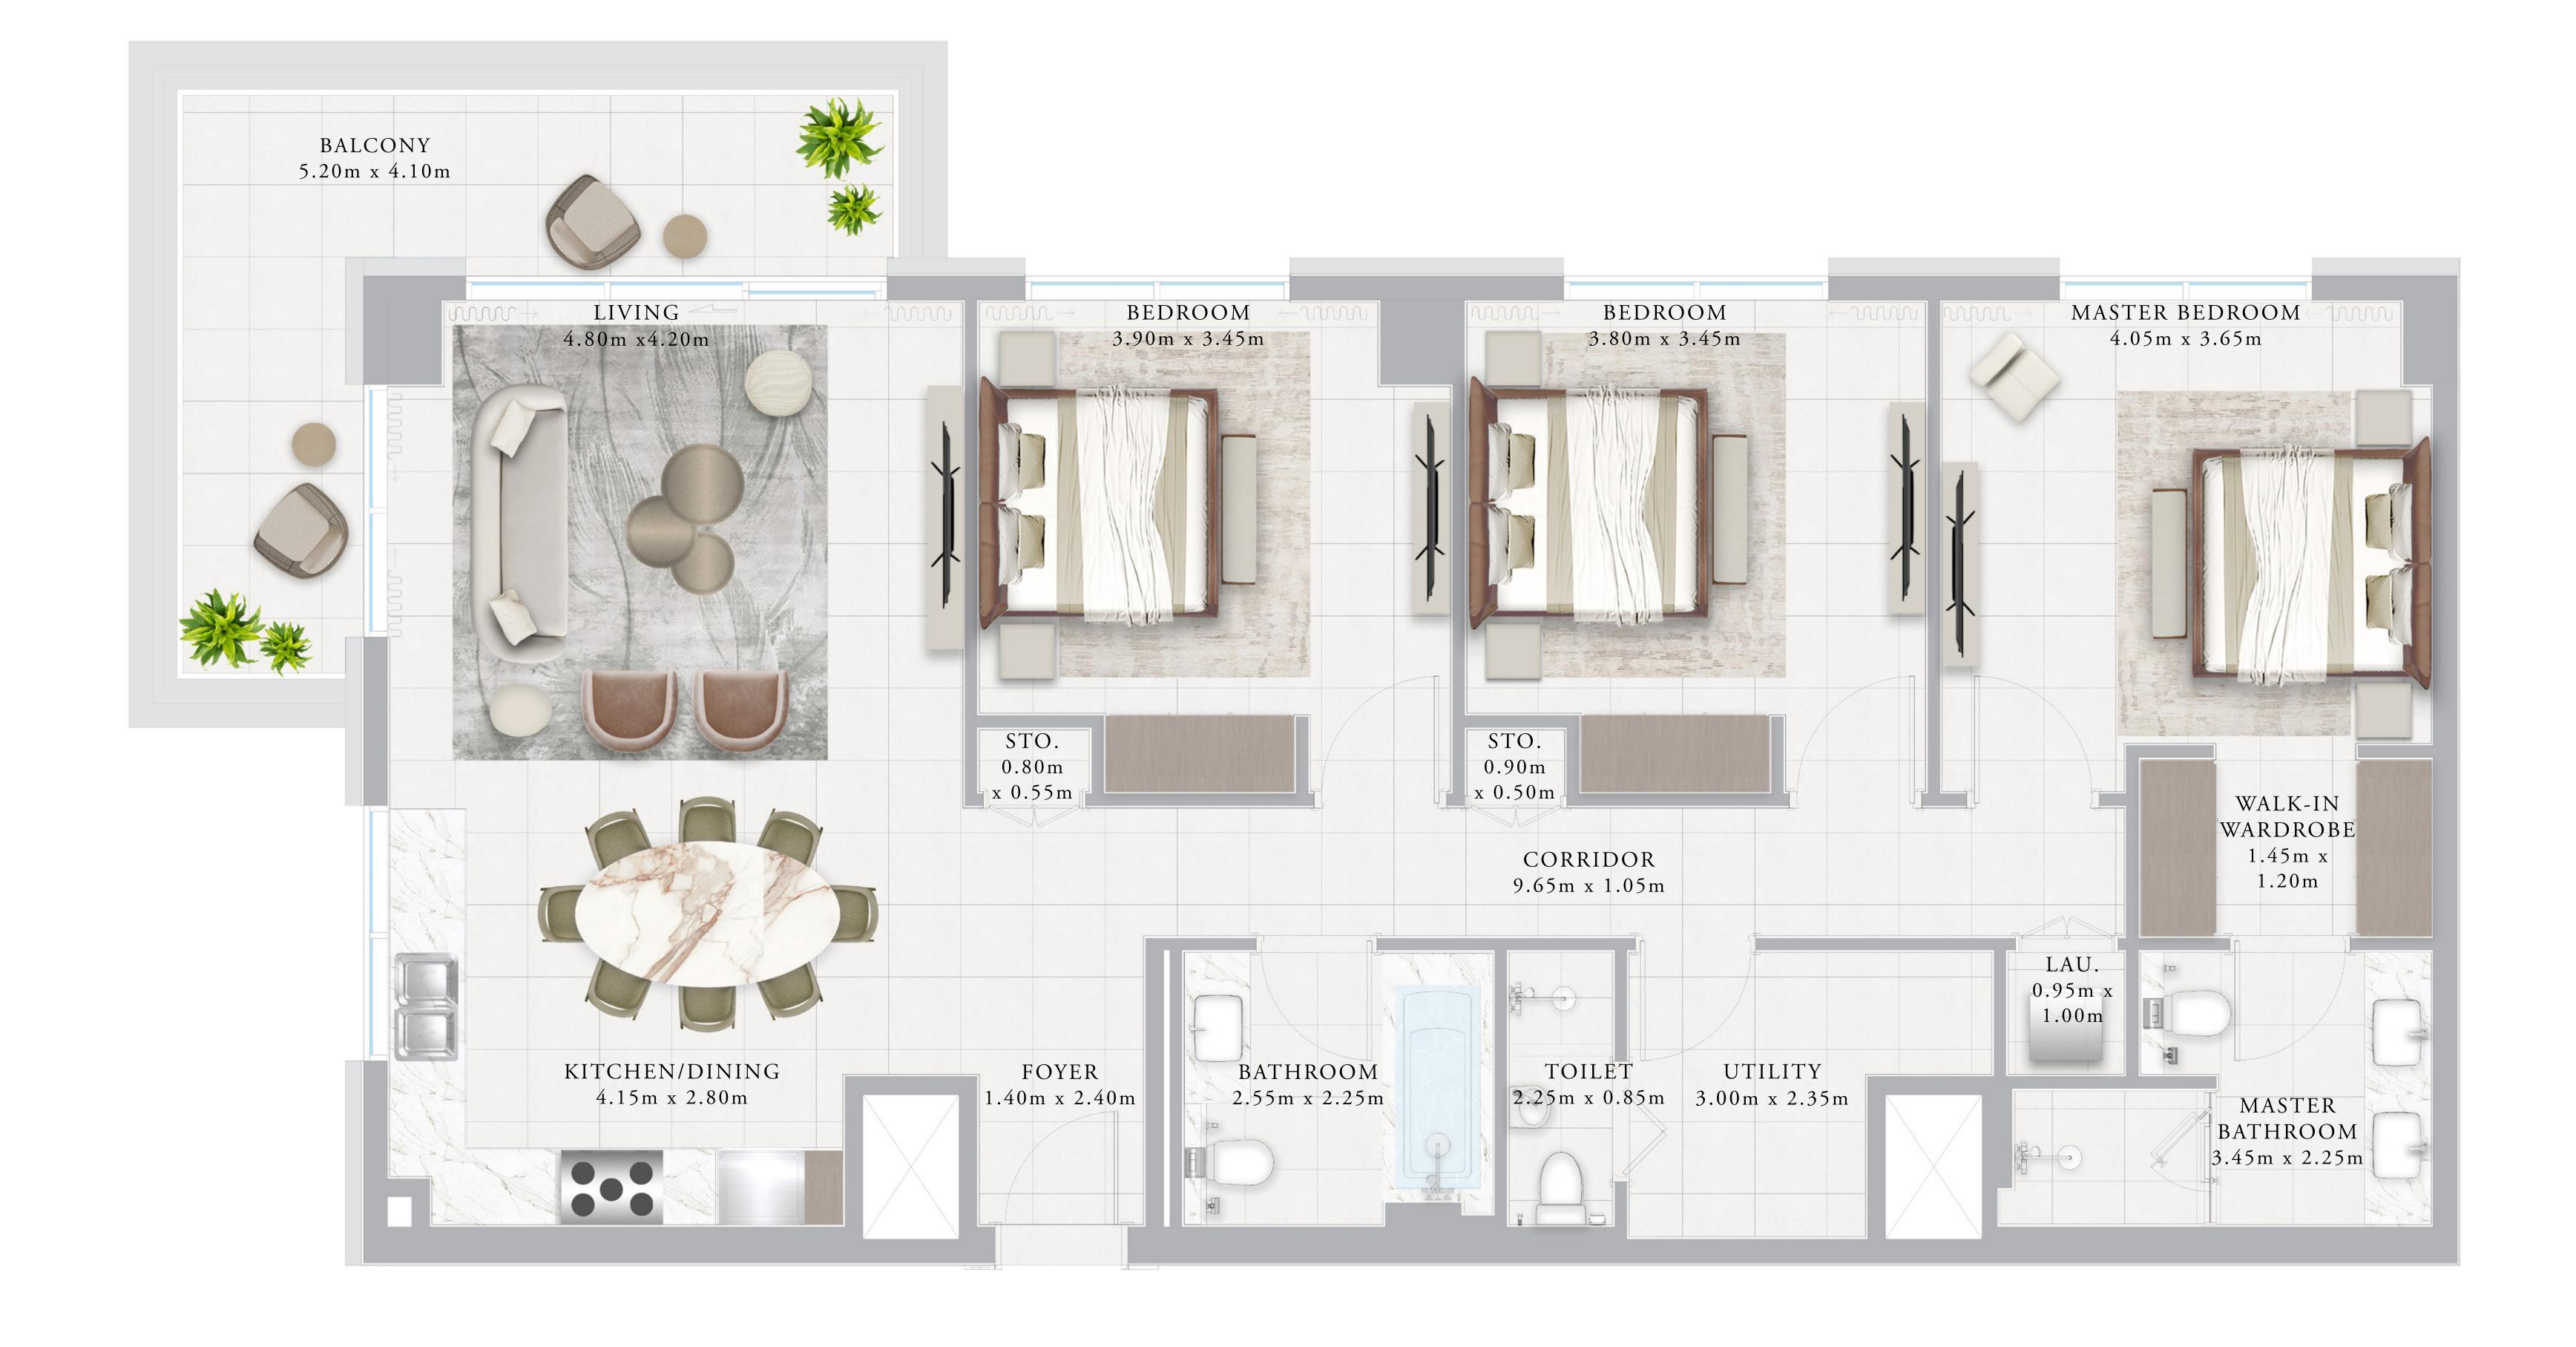

## BUILDING 01 2 BEDROOM-2C

| UNITS                                             | 104           |                                              |
|---------------------------------------------------|---------------|----------------------------------------------|
| SUITE AREA                                        | 103.46 SQ.M.  | 1113.63 SQ.FT.                               |
| TERRACE AREA                                      | 15.41 SQ.M.   | 165.87 SQ.FT.                                |
| TOTAL AREA                                        | 118.87 SQ.M.  | 1279.51 SQ.FT.                               |
| UNITS                                             | 204, 304, 404 | , 504, 604, 704, 804                         |
| SUITE AREA                                        | 103.47 SQ.M.  | 1113.74 SQ.FT.                               |
| TERRACE AREA                                      | 14.84 SQ.M.   | 159.74 SQ.FT.                                |
| TOTAL AREA                                        | 118.31 SQ.M.  | 1273.48 SQ.FT.                               |
|                                                   | KEY PLAN      |                                              |
| 109 112 108 101 102 103 107 106 105 104 1ST FLOOR |               | 10 11 09 12 03 07 06 05 04 2ND TO 4TH FLOOR  |
| 10 11 09 12 03 07 06 05 04 5TH AND 6TH FLOOR      |               | 01 02 03<br>07 06 05 04<br>7TH AND 8TH FLOOR |
| KEY SECTIO                                        | N             | LAYOUT                                       |
| 8<br>7<br>6<br>5<br>4<br>3<br>2                   | BUI           | TOWNHOUSE  BUILDING 02                       |