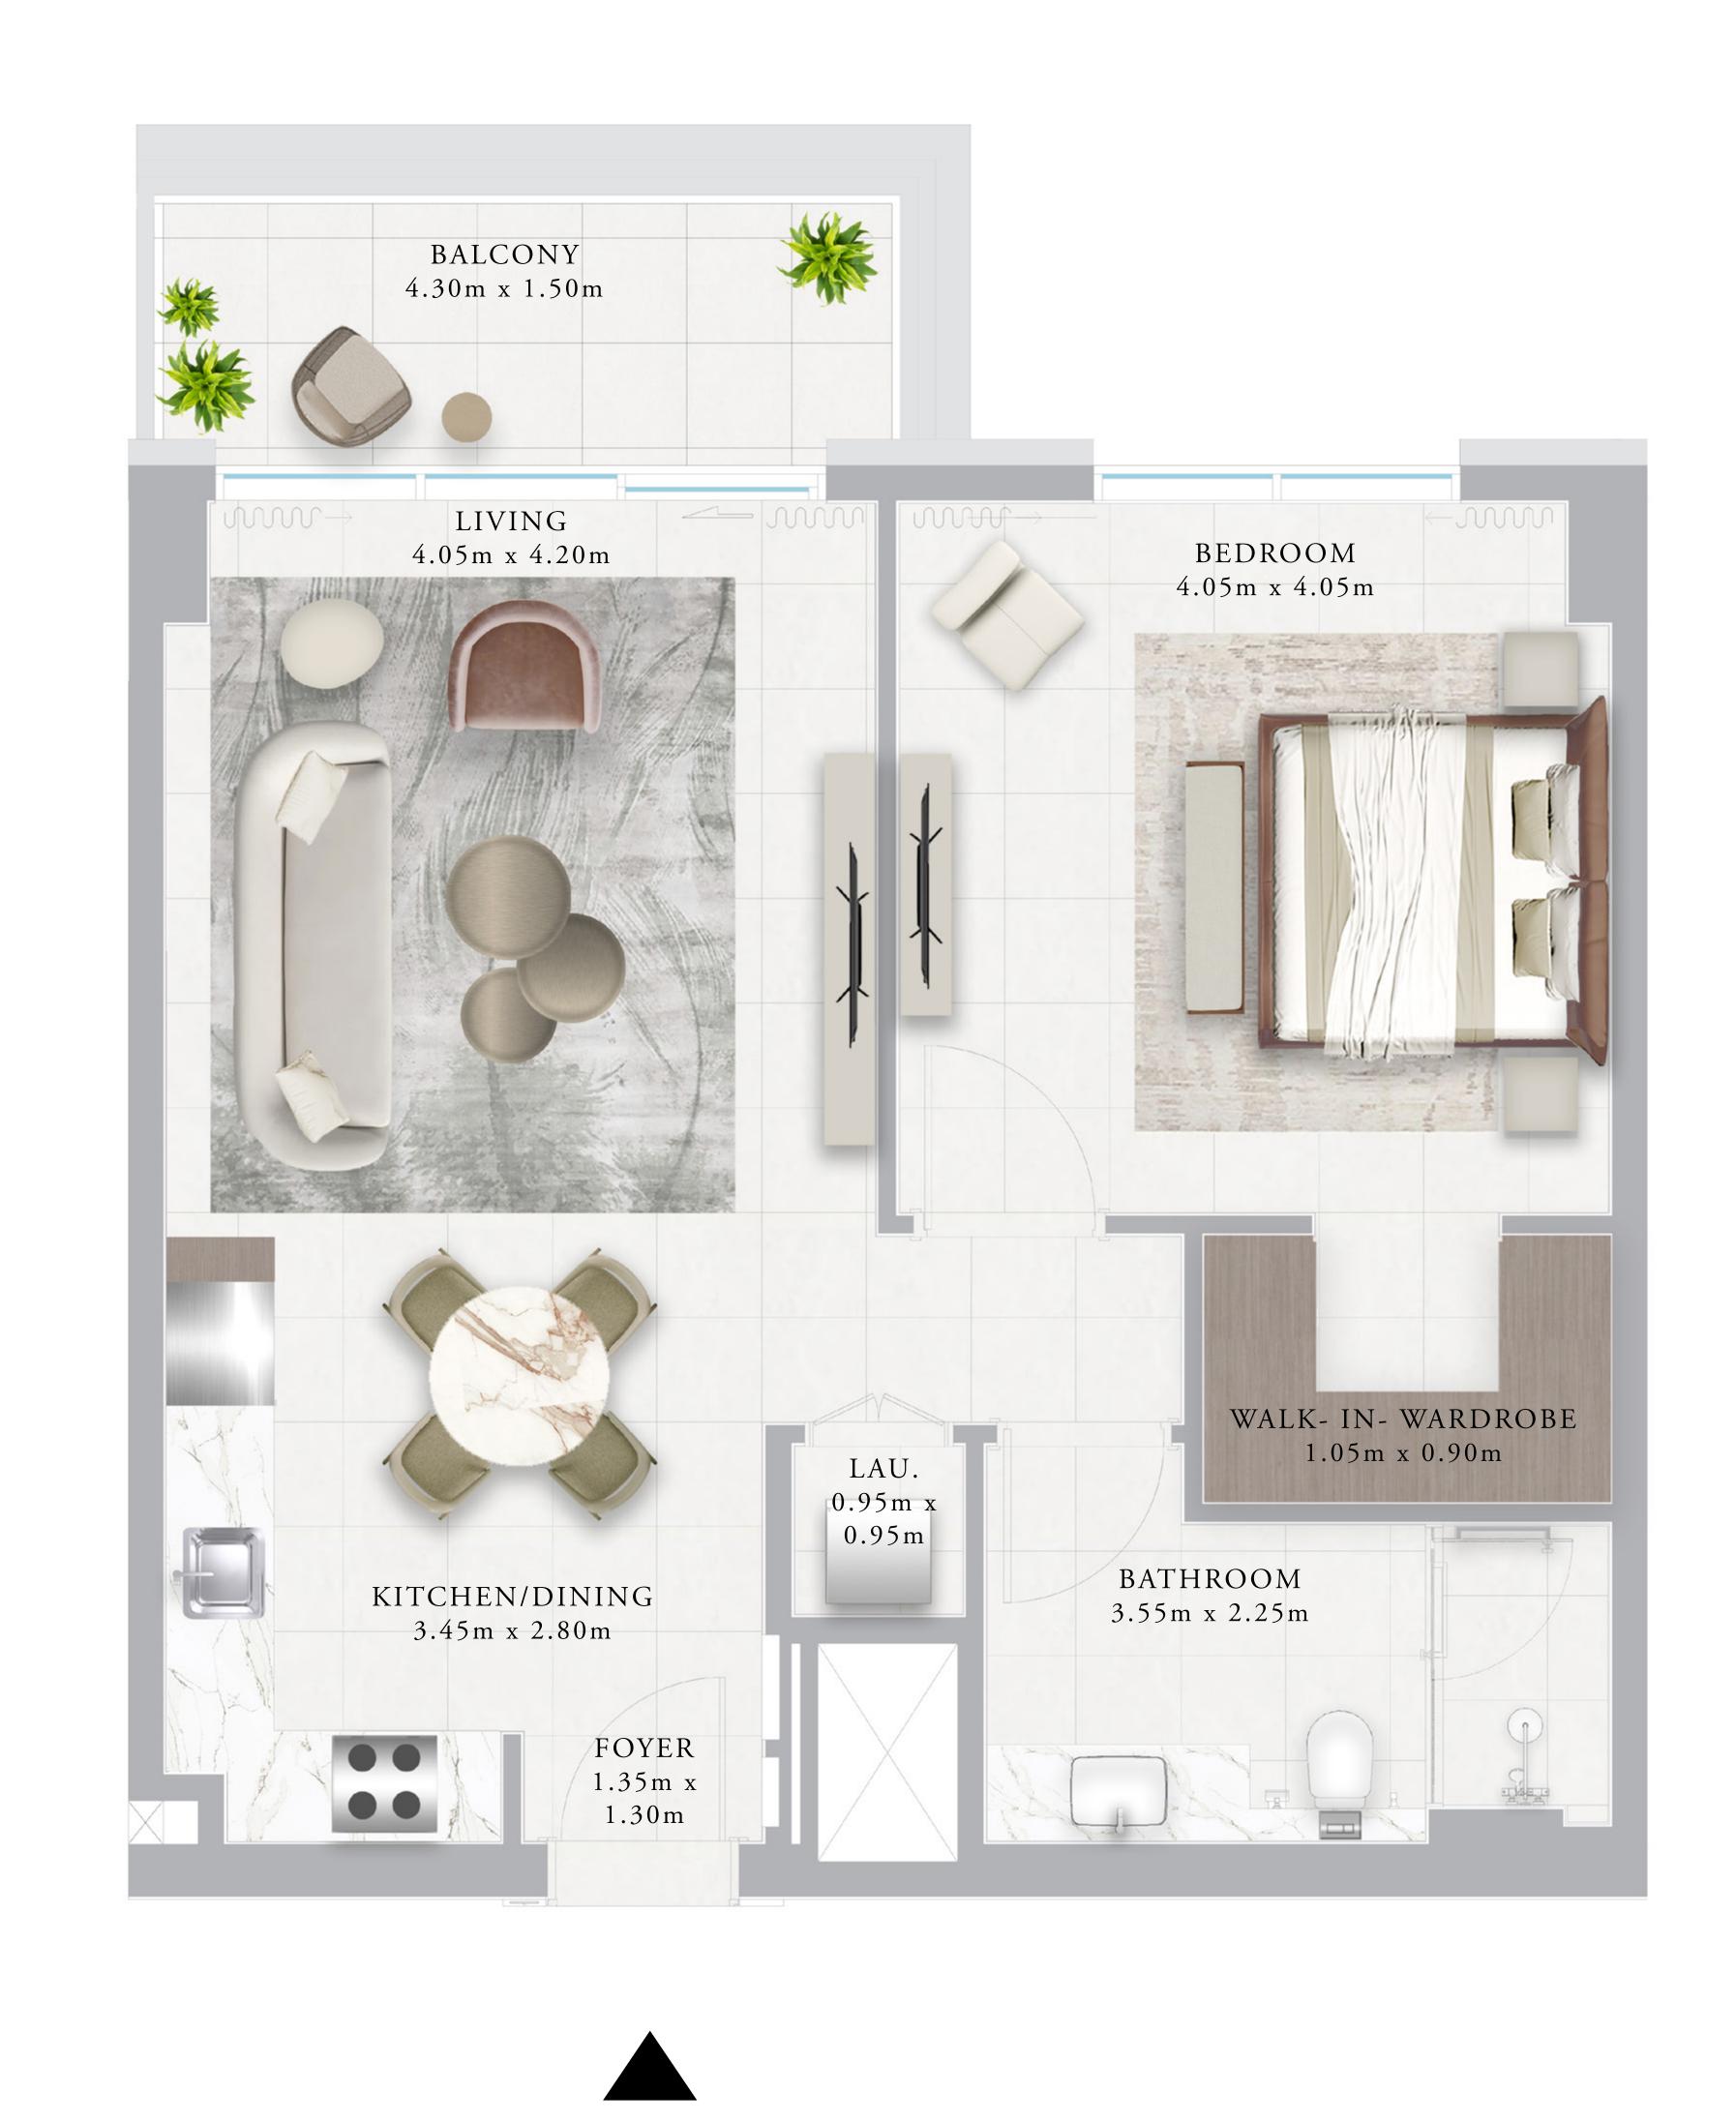

## BUILDING 01 1 BEDROOM-1G

| UNITS        |             | 02, 306, 402, 406, 502,<br>02, 706, 802, 806 |
|--------------|-------------|----------------------------------------------|
| SUITE AREA   | 66.27 SQ.M. | 713.32 SQ.FT.                                |
| TERRACE AREA | 6.99 SQ.M.  | 75.24 SQ.FT.                                 |
| TOTAL AREA   | 73.26 SQ.M. | 788.56 SQ.FT.                                |