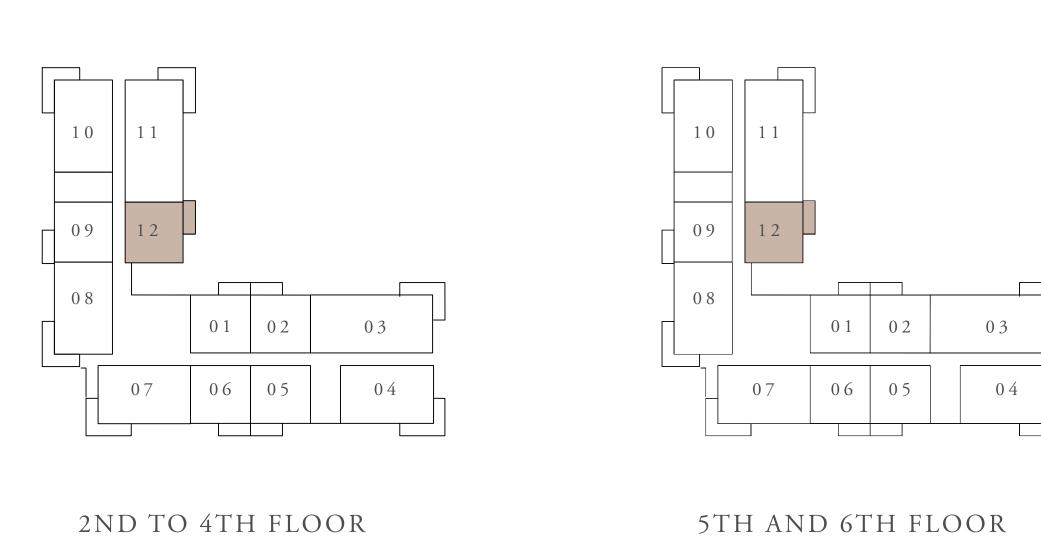

## BUILDING 01 1 BEDROOM-1F

| UNITS        | 1 1 2       |               |
|--------------|-------------|---------------|
| SUITE AREA   | 66.27 SQ.M. | 713.32 SQ.FT. |
| TERRACE AREA | 24.07 SQ.M. | 259.09 SQ.FT. |
| TOTAL AREA   | 90.34 SQ.M. | 972.41 SQ.FT. |