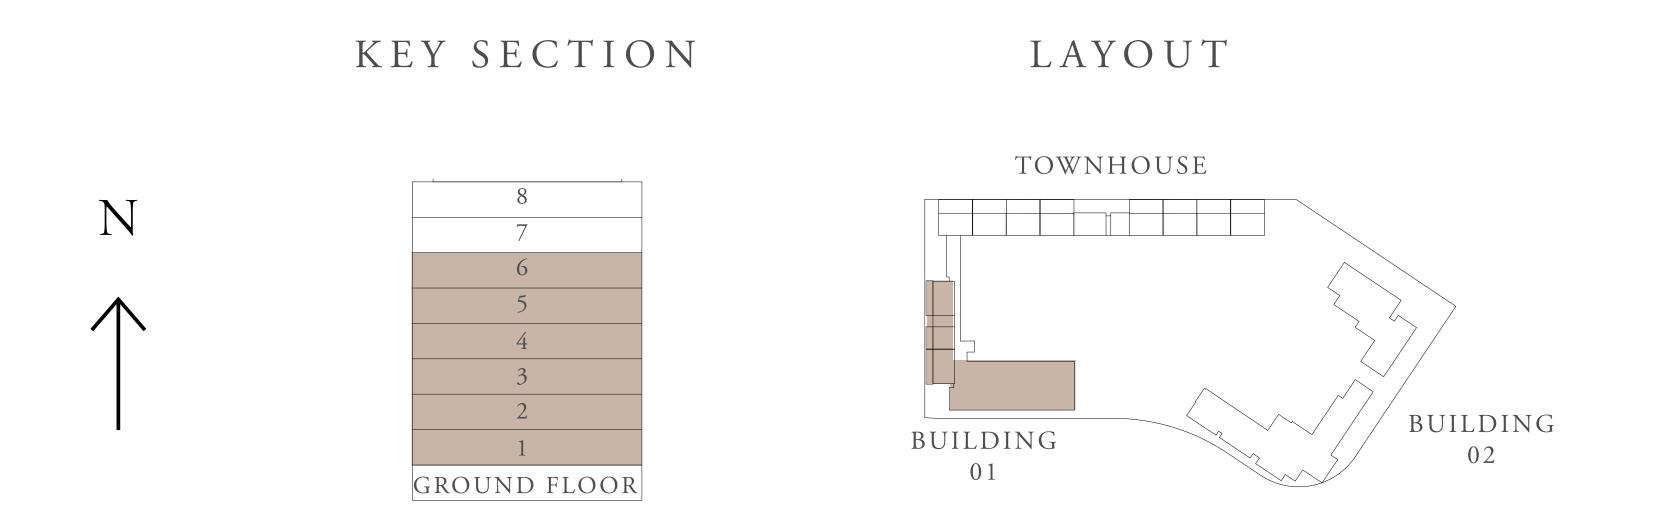

## BUILDING 01 1 BEDROOM-1D

| UNITS        | 1 0 1       |               |
|--------------|-------------|---------------|
| SUITE AREA   | 67.86 SQ.M. | 730.44 SQ.FT. |
| TERRACE AREA | 17.93 SQ.M. | 193 SQ.FT.    |
| TOTAL AREA   | 85.79 SQ.M. | 923.44 SQ.FT. |