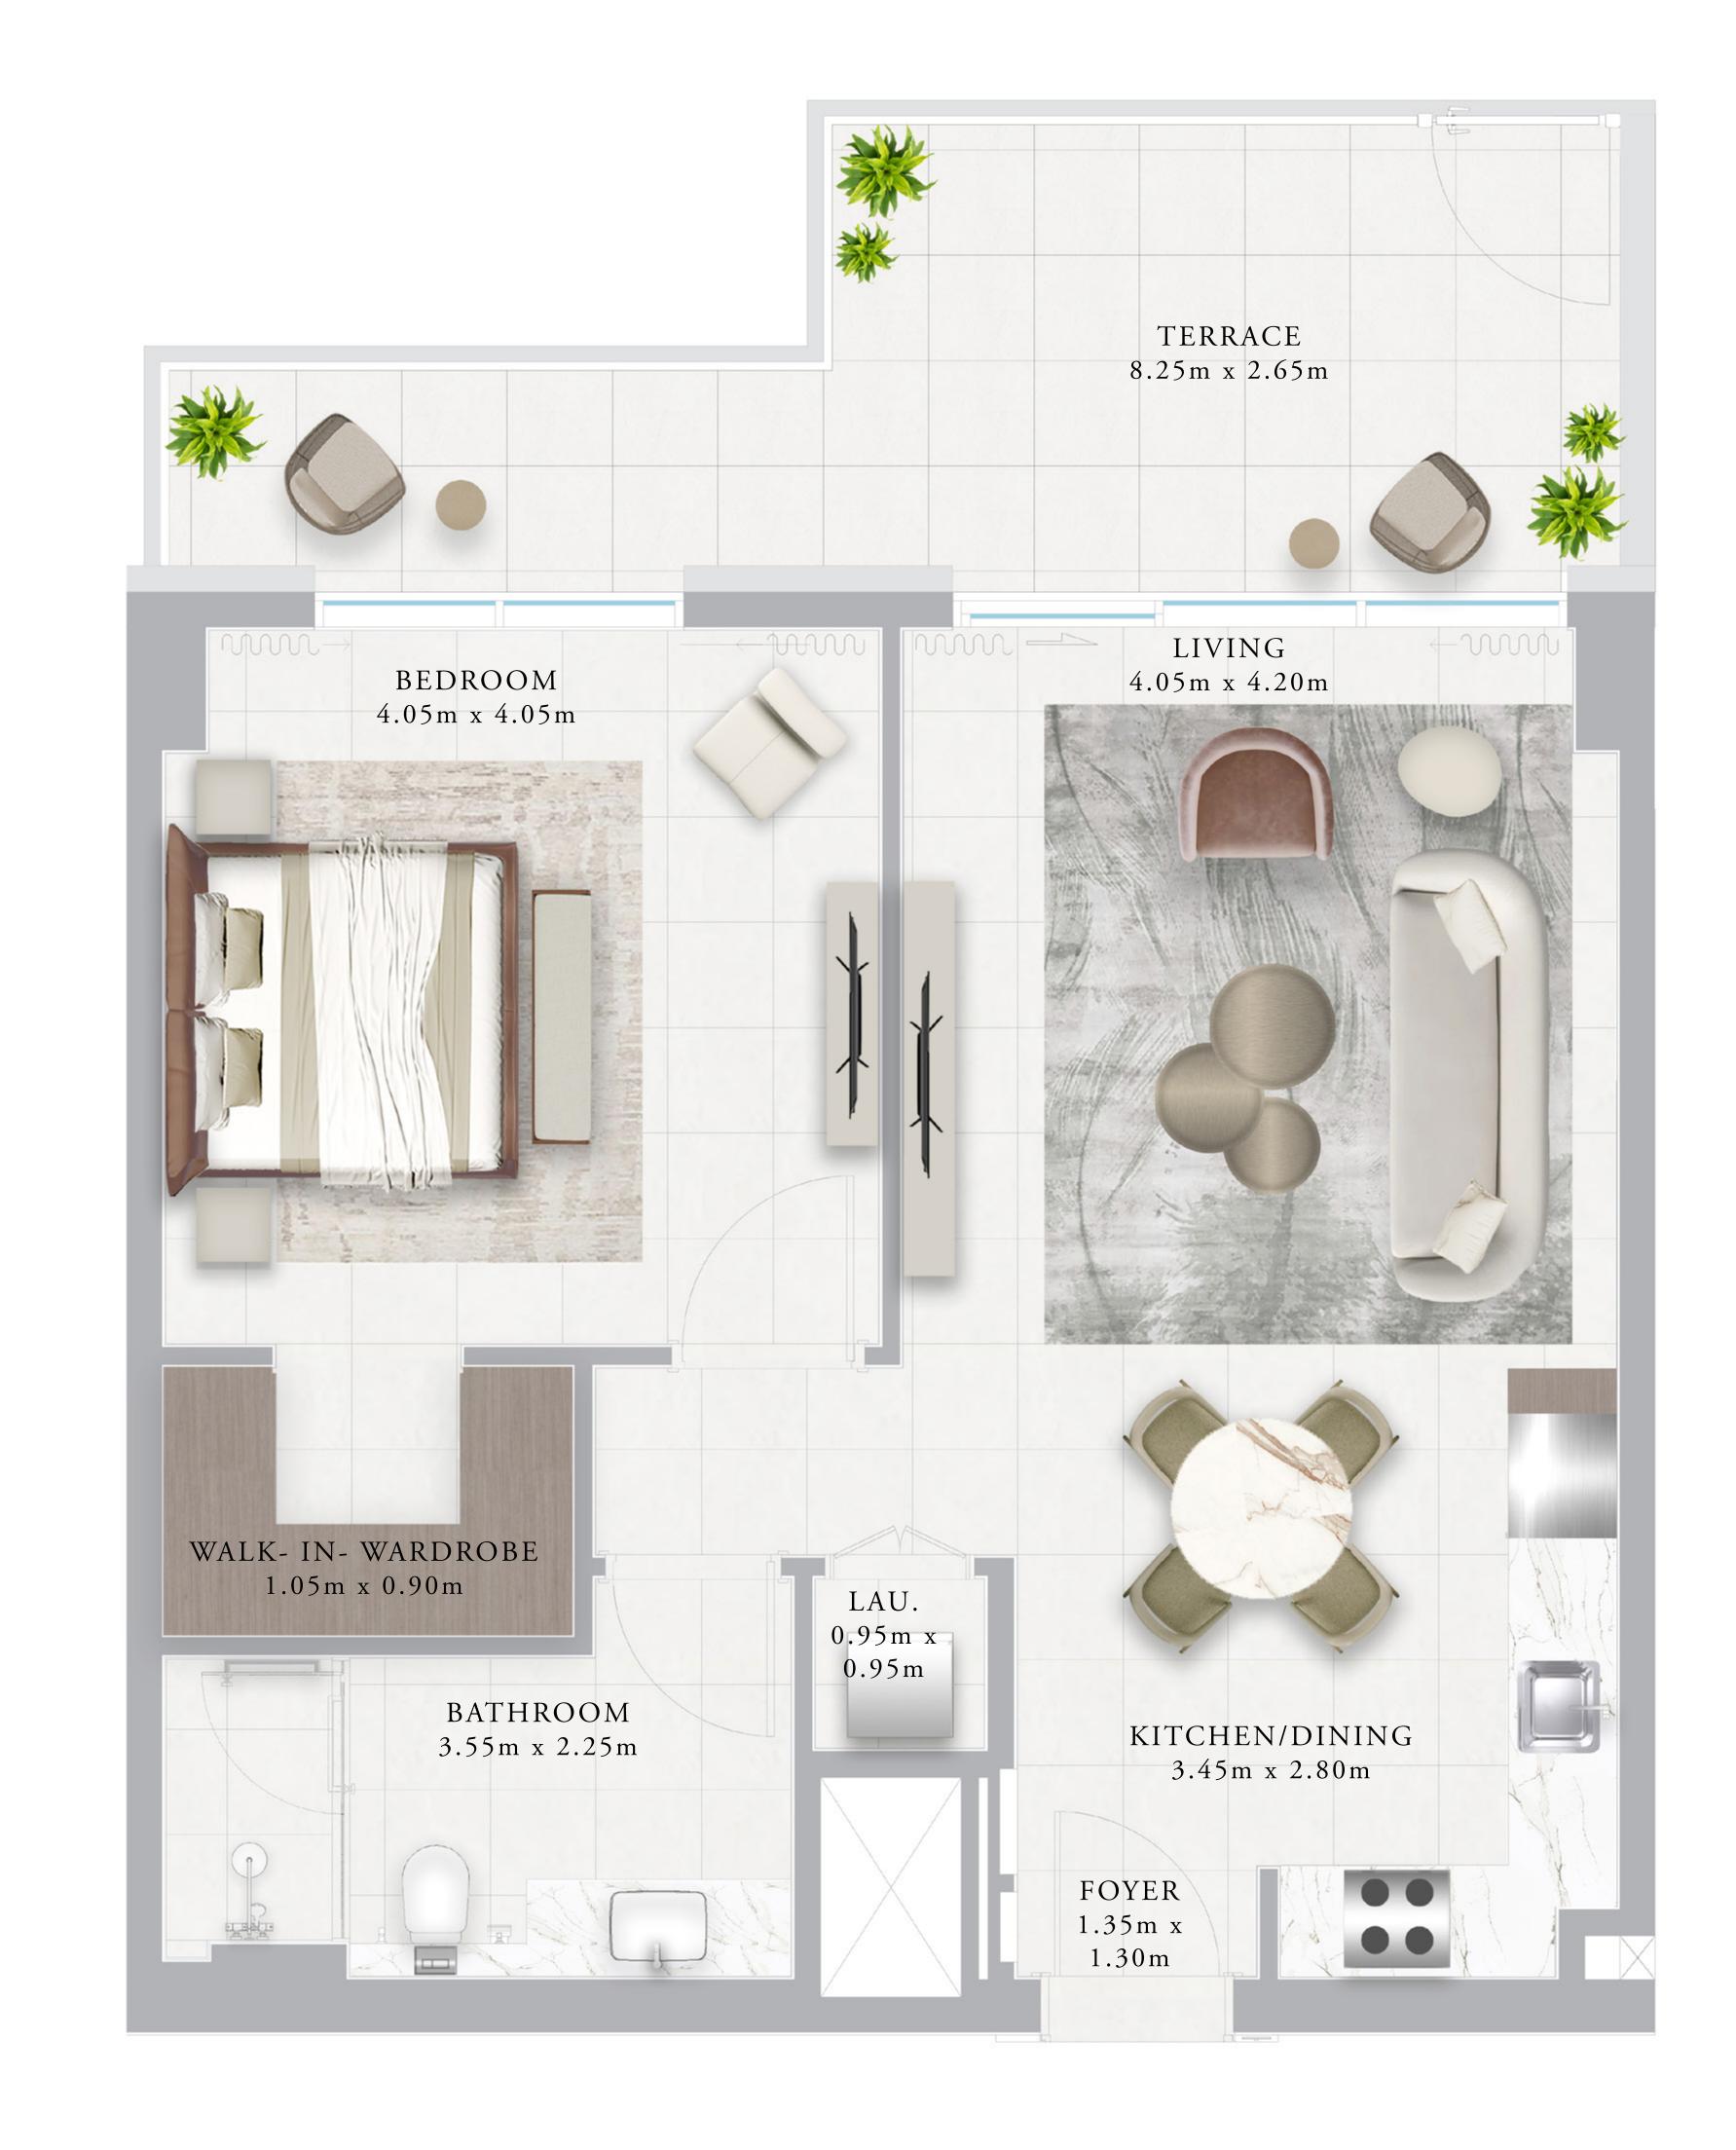

## BUILDING 01 2 BEDROOM-1A

| UNITS        | G 0 1        |                |
|--------------|--------------|----------------|
| SUITE AREA   | 101.62 SQ.M. | 1093.83 SQ.FT. |
| TERRACE AREA | 34.17 SQ.M.  | 367.8 SQ.FT.   |
| TOTAL AREA   | 135.79 SQ.M. | 1461.63 SQ.FT. |