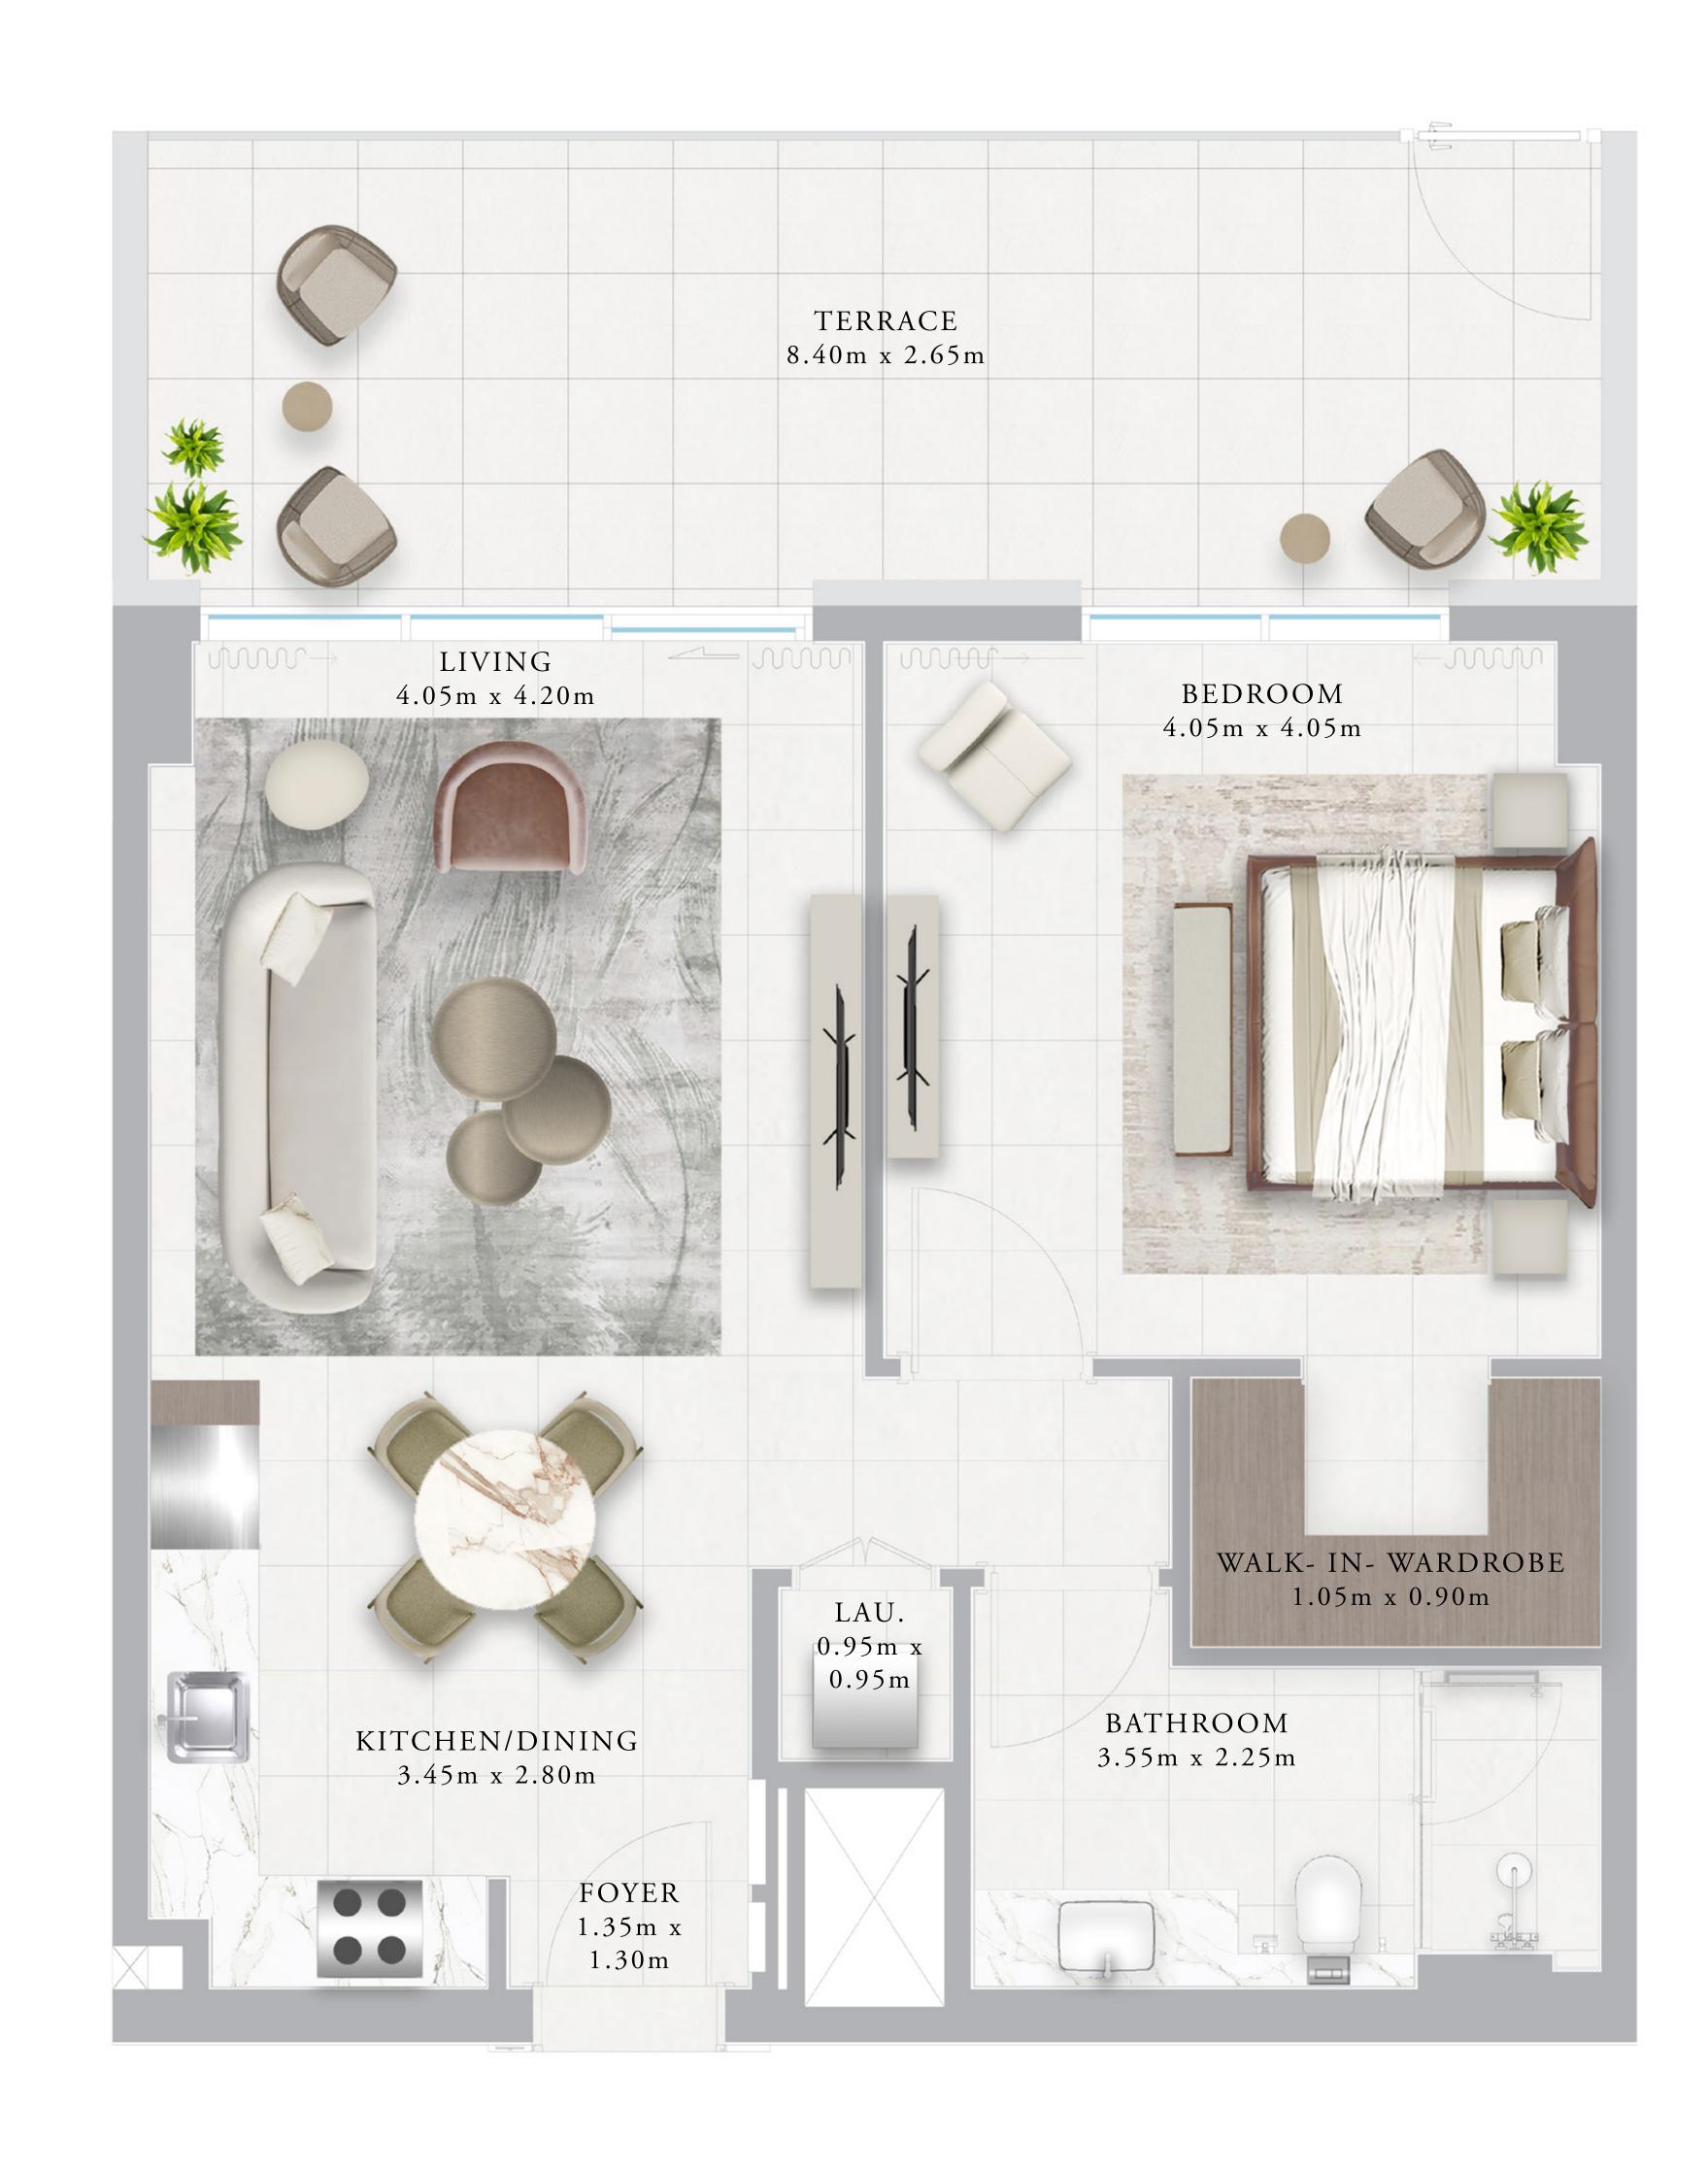

## BUILDING 01 1 BEDROOM-1I

| UNITS        | 1 0 2       |               |
|--------------|-------------|---------------|
| SUITE AREA   | 66.27 SQ.M. | 713.32 SQ.FT. |
| TERRACE AREA | 23.53 SQ.M. | 253.27 SQ.FT. |
| TOTAL AREA   | 89.8 SQ.M.  | 966.6 SQ.FT.  |