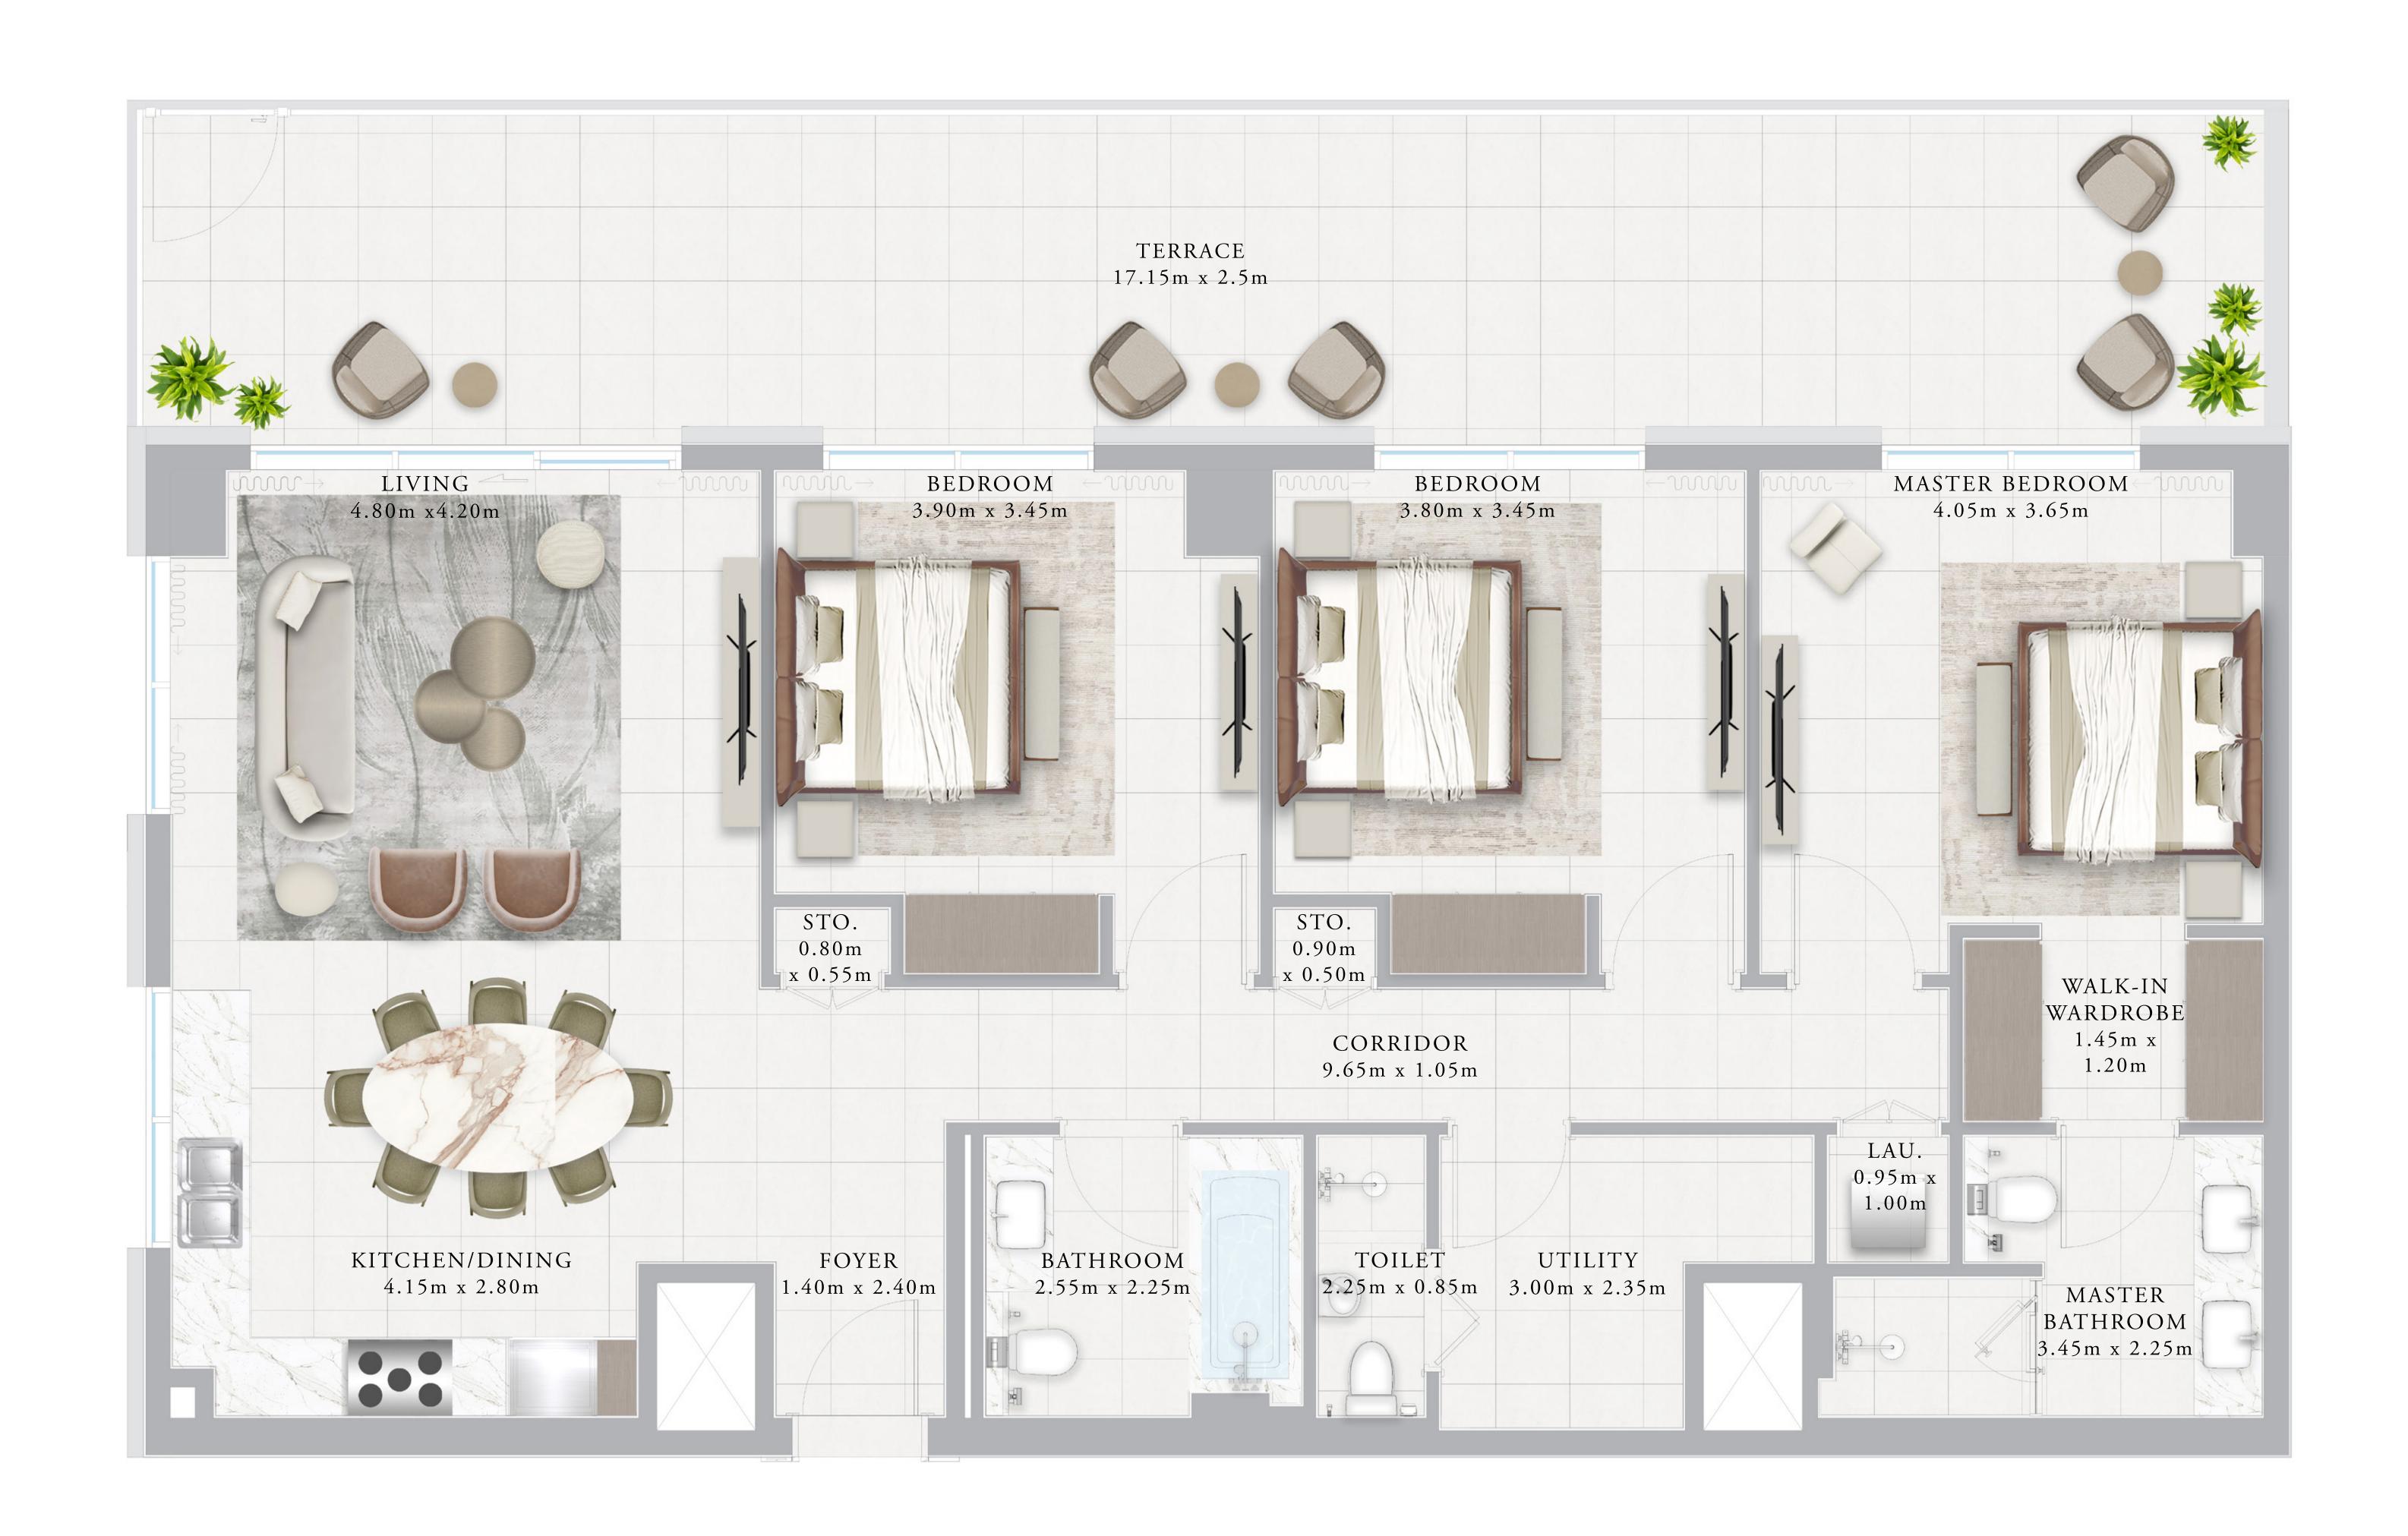

## BUILDING 01 1 BEDROOM-1F

| UNITS        | 1 1 2       |               |
|--------------|-------------|---------------|
| SUITE AREA   | 66.27 SQ.M. | 713.32 SQ.FT. |
| TERRACE AREA | 24.07 SQ.M. | 259.09 SQ.FT. |
| TOTAL AREA   | 90.34 SQ.M. | 972.41 SQ.FT. |

## BUILDING 01 3 BEDROOM-2D

| UNITS        | 1 1 1        |                |
|--------------|--------------|----------------|
| SUITE AREA   | 134.53 SQ.M. | 1448.07 SQ.FT. |
| TERRACE AREA | 48.13 SQ.M.  | 518.07 SQ.FT.  |
| TOTAL AREA   | 182.66 SQ.M. | 1966.14 SQ.FT. |