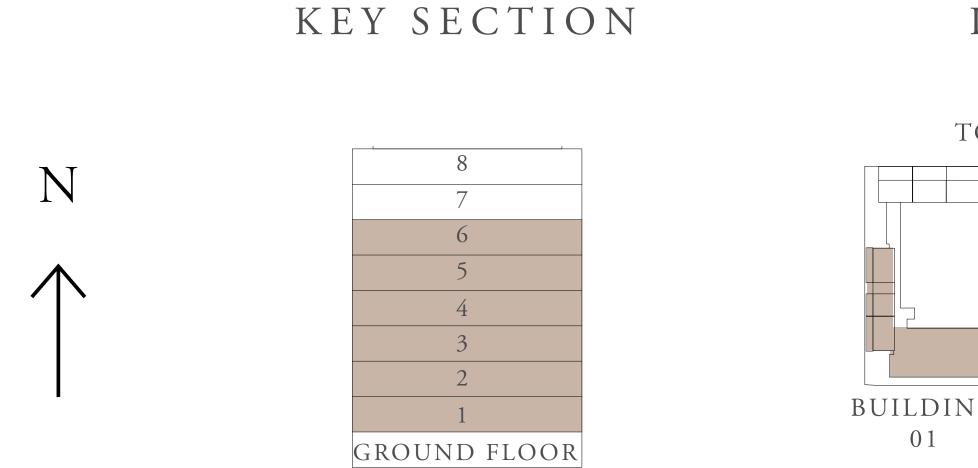

## BUILDING 01 2 BEDROOM-2C

| UNITS                                             | 104           |                                              |
|---------------------------------------------------|---------------|----------------------------------------------|
| SUITE AREA                                        | 103.46 SQ.M.  | 1113.63 SQ.FT.                               |
| TERRACE AREA                                      | 15.41 SQ.M.   | 165.87 SQ.FT.                                |
| TOTAL AREA                                        | 118.87 SQ.M.  | 1279.51 SQ.FT.                               |
| UNITS                                             | 204, 304, 404 | , 504, 604, 704, 804                         |
| SUITE AREA                                        | 103.47 SQ.M.  | 1113.74 SQ.FT.                               |
| TERRACE AREA                                      | 14.84 SQ.M.   | 159.74 SQ.FT.                                |
| TOTAL AREA                                        | 118.31 SQ.M.  | 1273.48 SQ.FT.                               |
|                                                   | KEY PLAN      |                                              |
| 109 112 108 101 102 103 107 106 105 104 1ST FLOOR |               | 10 11 09 12 03 07 06 05 04 2ND TO 4TH FLOOR  |
| 10 11 09 12 03 07 06 05 04 5TH AND 6TH FLOOR      |               | 01 02 03<br>07 06 05 04<br>7TH AND 8TH FLOOR |
| KEY SECTIO                                        | N             | LAYOUT                                       |
| 8<br>7<br>6<br>5<br>4<br>3<br>2                   | BUI           | TOWNHOUSE  BUILDING 02                       |