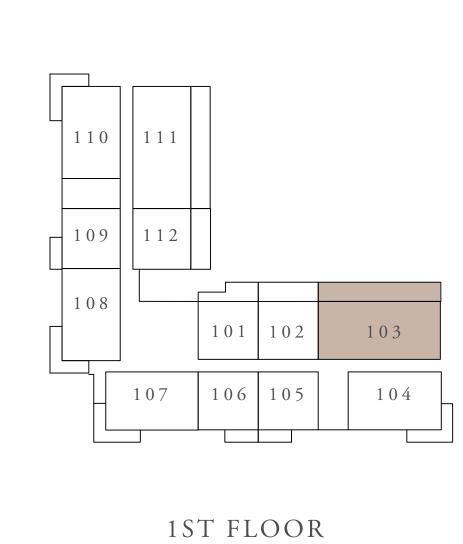

## BUILDING 01 2 BEDROOM-2C

| UNITS                                             | 104           |                                              |
|---------------------------------------------------|---------------|----------------------------------------------|
| SUITE AREA                                        | 103.46 SQ.M.  | 1113.63 SQ.FT.                               |
| TERRACE AREA                                      | 15.41 SQ.M.   | 165.87 SQ.FT.                                |
| TOTAL AREA                                        | 118.87 SQ.M.  | 1279.51 SQ.FT.                               |
| UNITS                                             | 204, 304, 404 | , 504, 604, 704, 804                         |
| SUITE AREA                                        | 103.47 SQ.M.  | 1113.74 SQ.FT.                               |
| TERRACE AREA                                      | 14.84 SQ.M.   | 159.74 SQ.FT.                                |
| TOTAL AREA                                        | 118.31 SQ.M.  | 1273.48 SQ.FT.                               |
|                                                   | KEY PLAN      |                                              |
| 109 112 108 101 102 103 107 106 105 104 1ST FLOOR |               | 10 11 09 12 03 07 06 05 04 2ND TO 4TH FLOOR  |
| 10 11 09 12 03 07 06 05 04 5TH AND 6TH FLOOR      |               | 01 02 03<br>07 06 05 04<br>7TH AND 8TH FLOOR |
| KEY SECTIO                                        | N             | LAYOUT                                       |
| 8<br>7<br>6<br>5<br>4<br>3<br>2                   | BUI           | TOWNHOUSE  BUILDING 02                       |