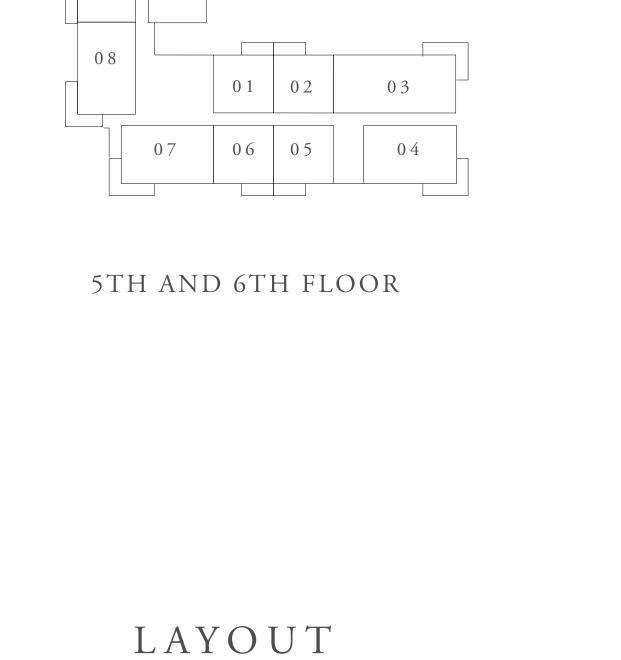

## BUILDING 01 2 BEDROOM-2C

| UNITS                                             | 104           |                                              |
|---------------------------------------------------|---------------|----------------------------------------------|
| SUITE AREA                                        | 103.46 SQ.M.  | 1113.63 SQ.FT.                               |
| TERRACE AREA                                      | 15.41 SQ.M.   | 165.87 SQ.FT.                                |
| TOTAL AREA                                        | 118.87 SQ.M.  | 1279.51 SQ.FT.                               |
| UNITS                                             | 204, 304, 404 | , 504, 604, 704, 804                         |
| SUITE AREA                                        | 103.47 SQ.M.  | 1113.74 SQ.FT.                               |
| TERRACE AREA                                      | 14.84 SQ.M.   | 159.74 SQ.FT.                                |
| TOTAL AREA                                        | 118.31 SQ.M.  | 1273.48 SQ.FT.                               |
|                                                   | KEY PLAN      |                                              |
| 109 112 108 101 102 103 107 106 105 104 1ST FLOOR |               | 10 11 09 12 03 07 06 05 04 2ND TO 4TH FLOOR  |
| 10 11 09 12 03 07 06 05 04 5TH AND 6TH FLOOR      |               | 01 02 03<br>07 06 05 04<br>7TH AND 8TH FLOOR |
| KEY SECTIO                                        | N             | LAYOUT                                       |
| 8<br>7<br>6<br>5<br>4<br>3<br>2                   | BUI           | TOWNHOUSE  BUILDING 02                       |