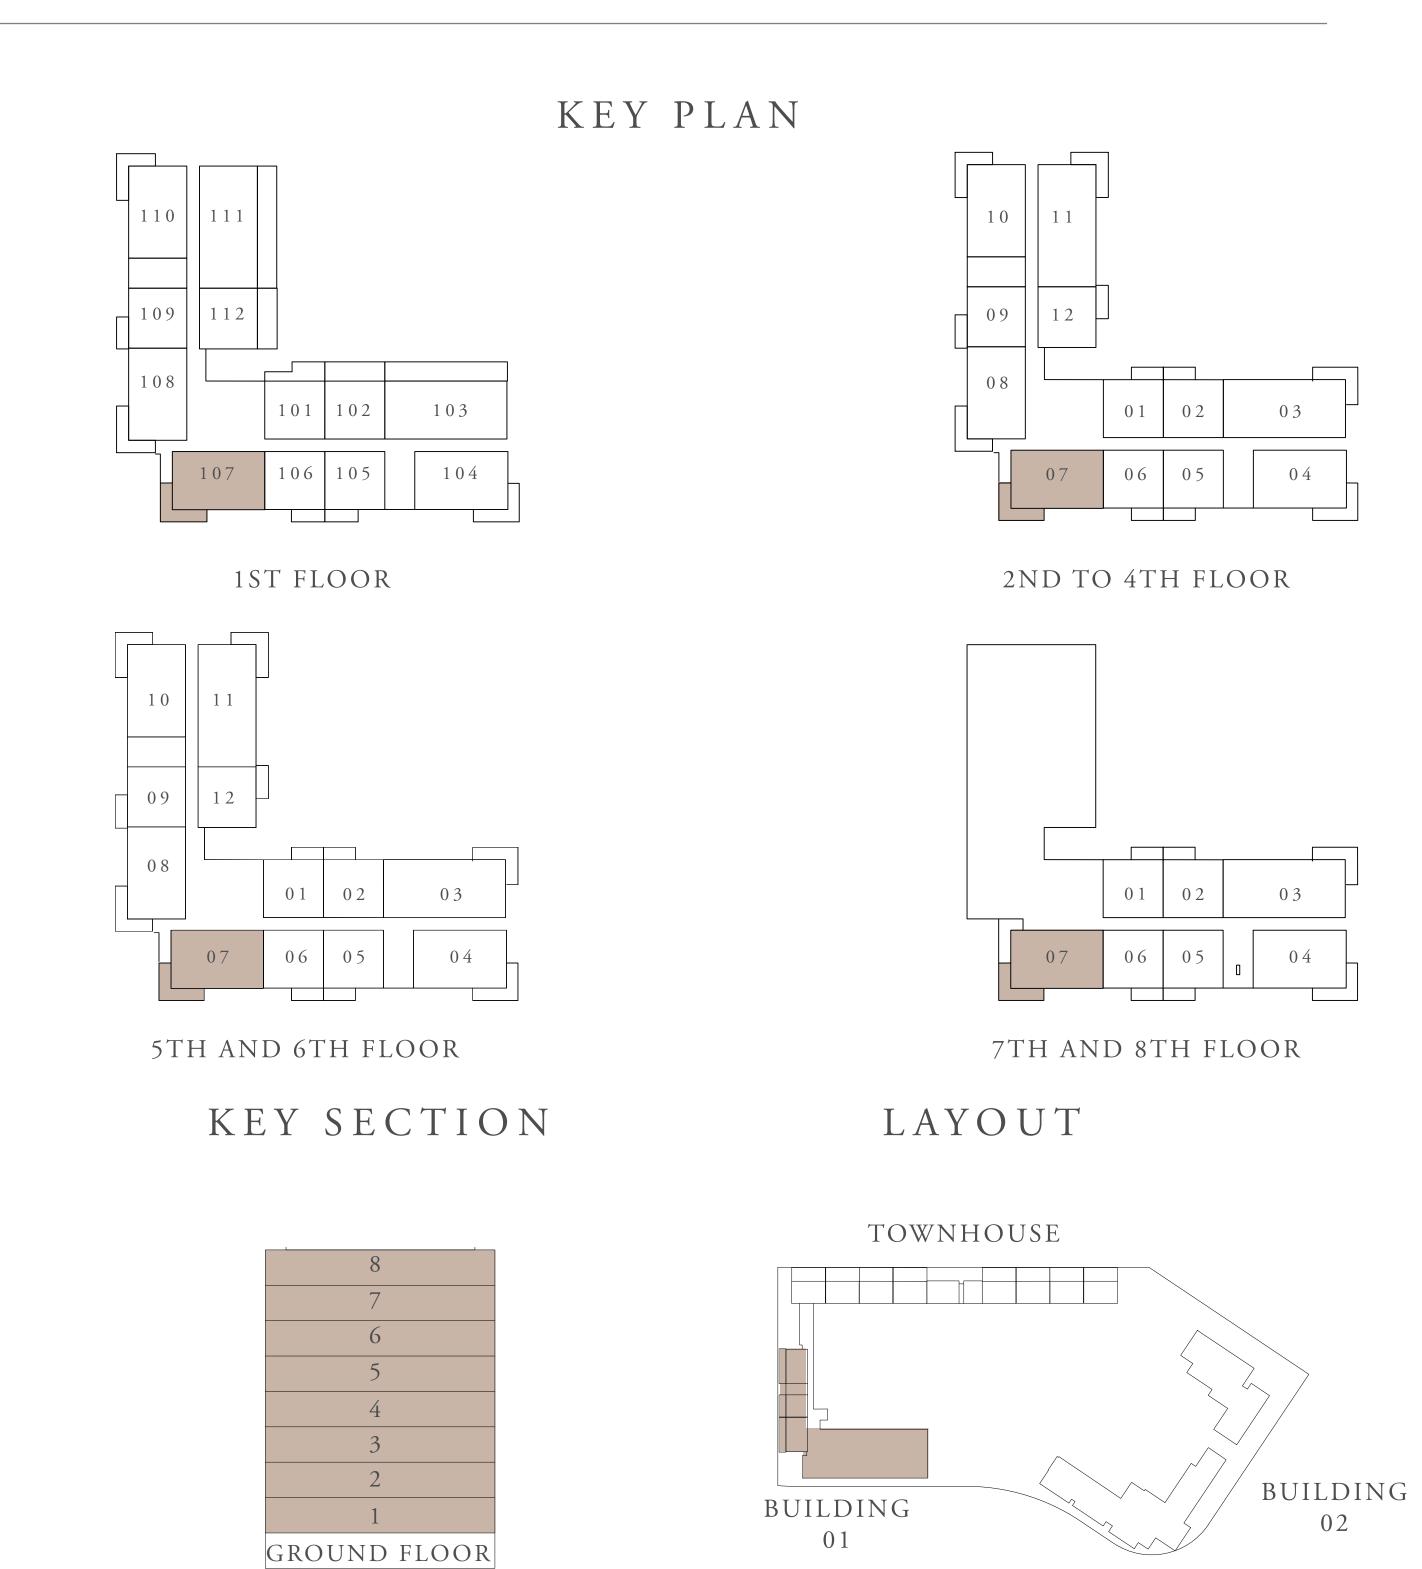

## BUILDING 01 2 BEDROOM-2C

| UNITS                                             | 104           |                                              |
|---------------------------------------------------|---------------|----------------------------------------------|
| SUITE AREA                                        | 103.46 SQ.M.  | 1113.63 SQ.FT.                               |
| TERRACE AREA                                      | 15.41 SQ.M.   | 165.87 SQ.FT.                                |
| TOTAL AREA                                        | 118.87 SQ.M.  | 1279.51 SQ.FT.                               |
| UNITS                                             | 204, 304, 404 | , 504, 604, 704, 804                         |
| SUITE AREA                                        | 103.47 SQ.M.  | 1113.74 SQ.FT.                               |
| TERRACE AREA                                      | 14.84 SQ.M.   | 159.74 SQ.FT.                                |
| TOTAL AREA                                        | 118.31 SQ.M.  | 1273.48 SQ.FT.                               |
|                                                   | KEY PLAN      |                                              |
| 109 112 108 101 102 103 107 106 105 104 1ST FLOOR |               | 10 11 09 12 03 07 06 05 04 2ND TO 4TH FLOOR  |
| 10 11 09 12 03 07 06 05 04 5TH AND 6TH FLOOR      |               | 01 02 03<br>07 06 05 04<br>7TH AND 8TH FLOOR |
| KEY SECTIO                                        | N             | LAYOUT                                       |
| 8<br>7<br>6<br>5<br>4<br>3<br>2                   | BUI           | TOWNHOUSE  BUILDING 02                       |