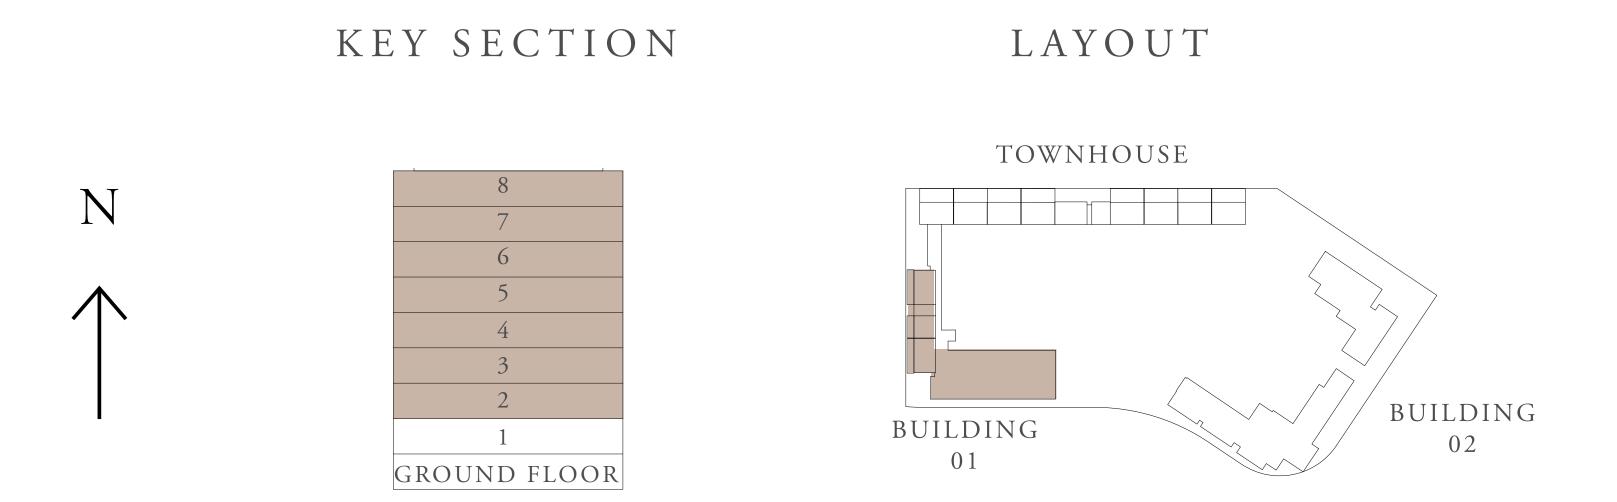

## BUILDING 01 2 BEDROOM-2C

| UNITS                                             | 104           |                                              |
|---------------------------------------------------|---------------|----------------------------------------------|
| SUITE AREA                                        | 103.46 SQ.M.  | 1113.63 SQ.FT.                               |
| TERRACE AREA                                      | 15.41 SQ.M.   | 165.87 SQ.FT.                                |
| TOTAL AREA                                        | 118.87 SQ.M.  | 1279.51 SQ.FT.                               |
| UNITS                                             | 204, 304, 404 | , 504, 604, 704, 804                         |
| SUITE AREA                                        | 103.47 SQ.M.  | 1113.74 SQ.FT.                               |
| TERRACE AREA                                      | 14.84 SQ.M.   | 159.74 SQ.FT.                                |
| TOTAL AREA                                        | 118.31 SQ.M.  | 1273.48 SQ.FT.                               |
|                                                   | KEY PLAN      |                                              |
| 109 112 108 101 102 103 107 106 105 104 1ST FLOOR |               | 10 11 09 12 03 07 06 05 04 2ND TO 4TH FLOOR  |
| 10 11 09 12 03 07 06 05 04 5TH AND 6TH FLOOR      |               | 01 02 03<br>07 06 05 04<br>7TH AND 8TH FLOOR |
| KEY SECTIO                                        | N             | LAYOUT                                       |
| 8<br>7<br>6<br>5<br>4<br>3<br>2                   | BUI           | TOWNHOUSE  BUILDING 02                       |