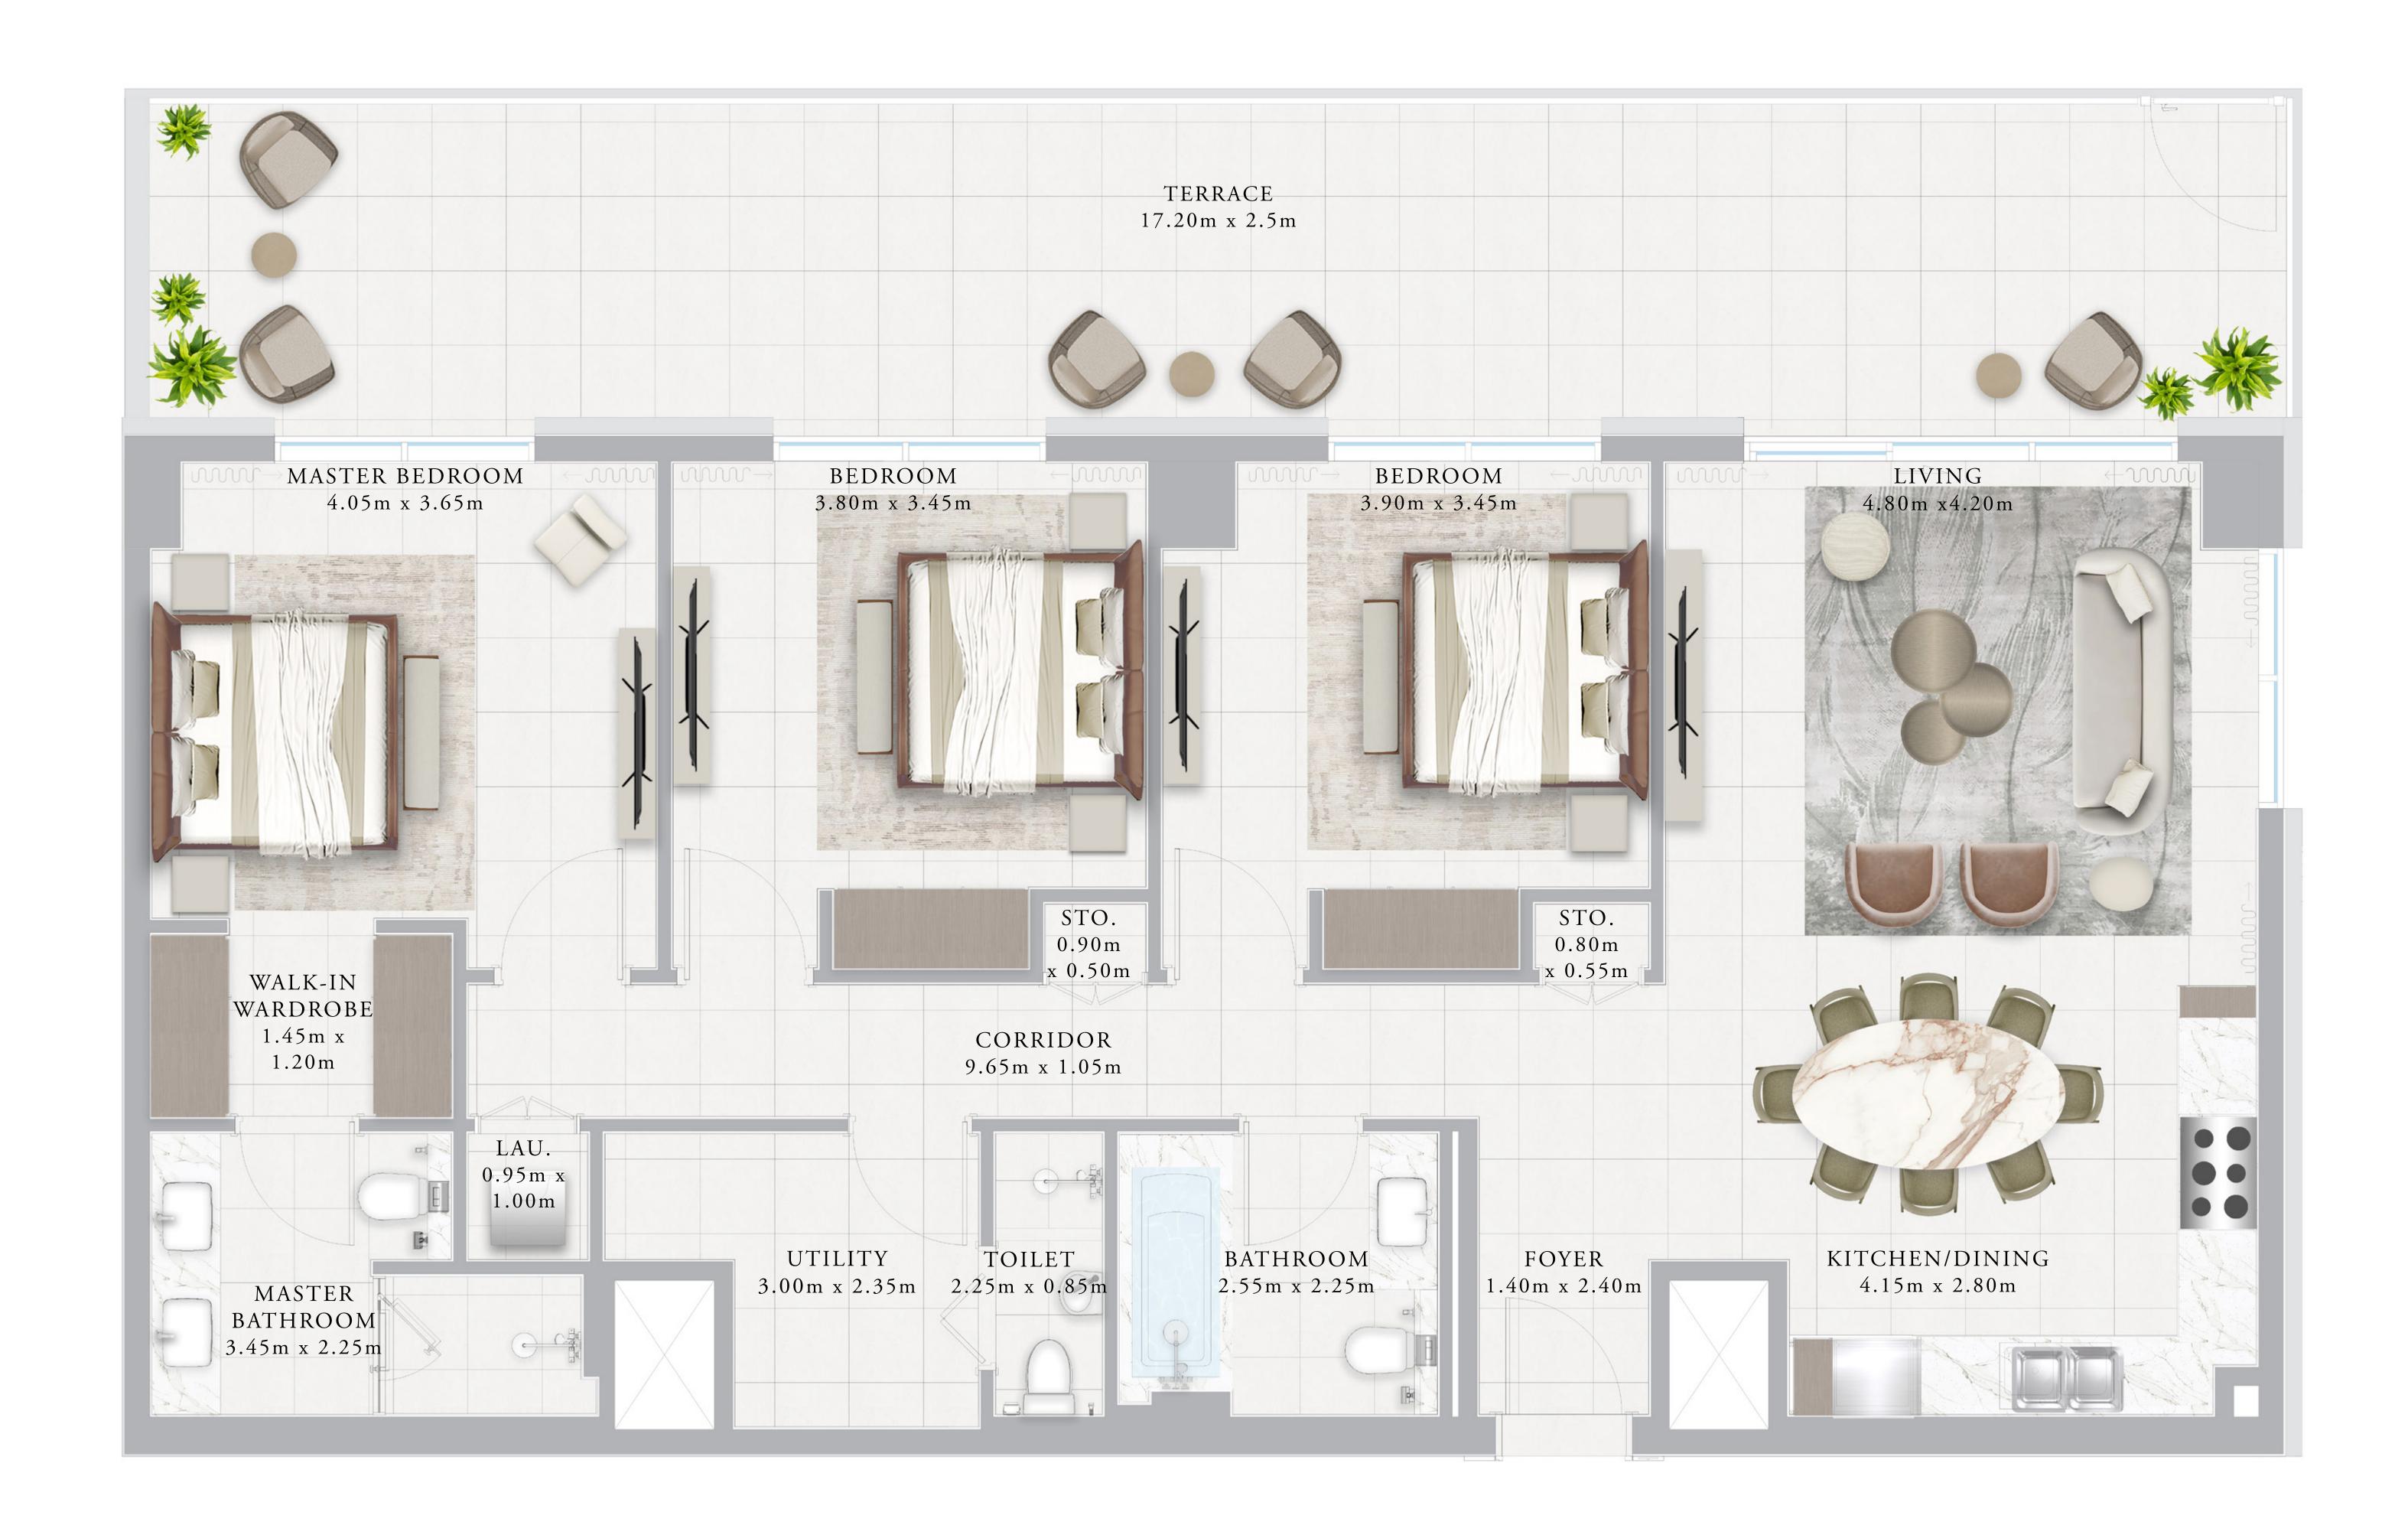

#### BUILDING 01 3 BEDROOM-1A

| UNITS        | 103          |                |
|--------------|--------------|----------------|
| SUITE AREA   | 134.53 SQ.M. | 1448.07 SQ.FT. |
| TERRACE AREA | 47.87 SQ.M.  | 515.27 SQ.FT.  |
| TOTAL AREA   | 182.4 SQ.M.  | 1963.34 SQ.FT. |

KEY PLAN

KEY SECTION

GROUND FLOOR

RASHID YACHTS & MARINA