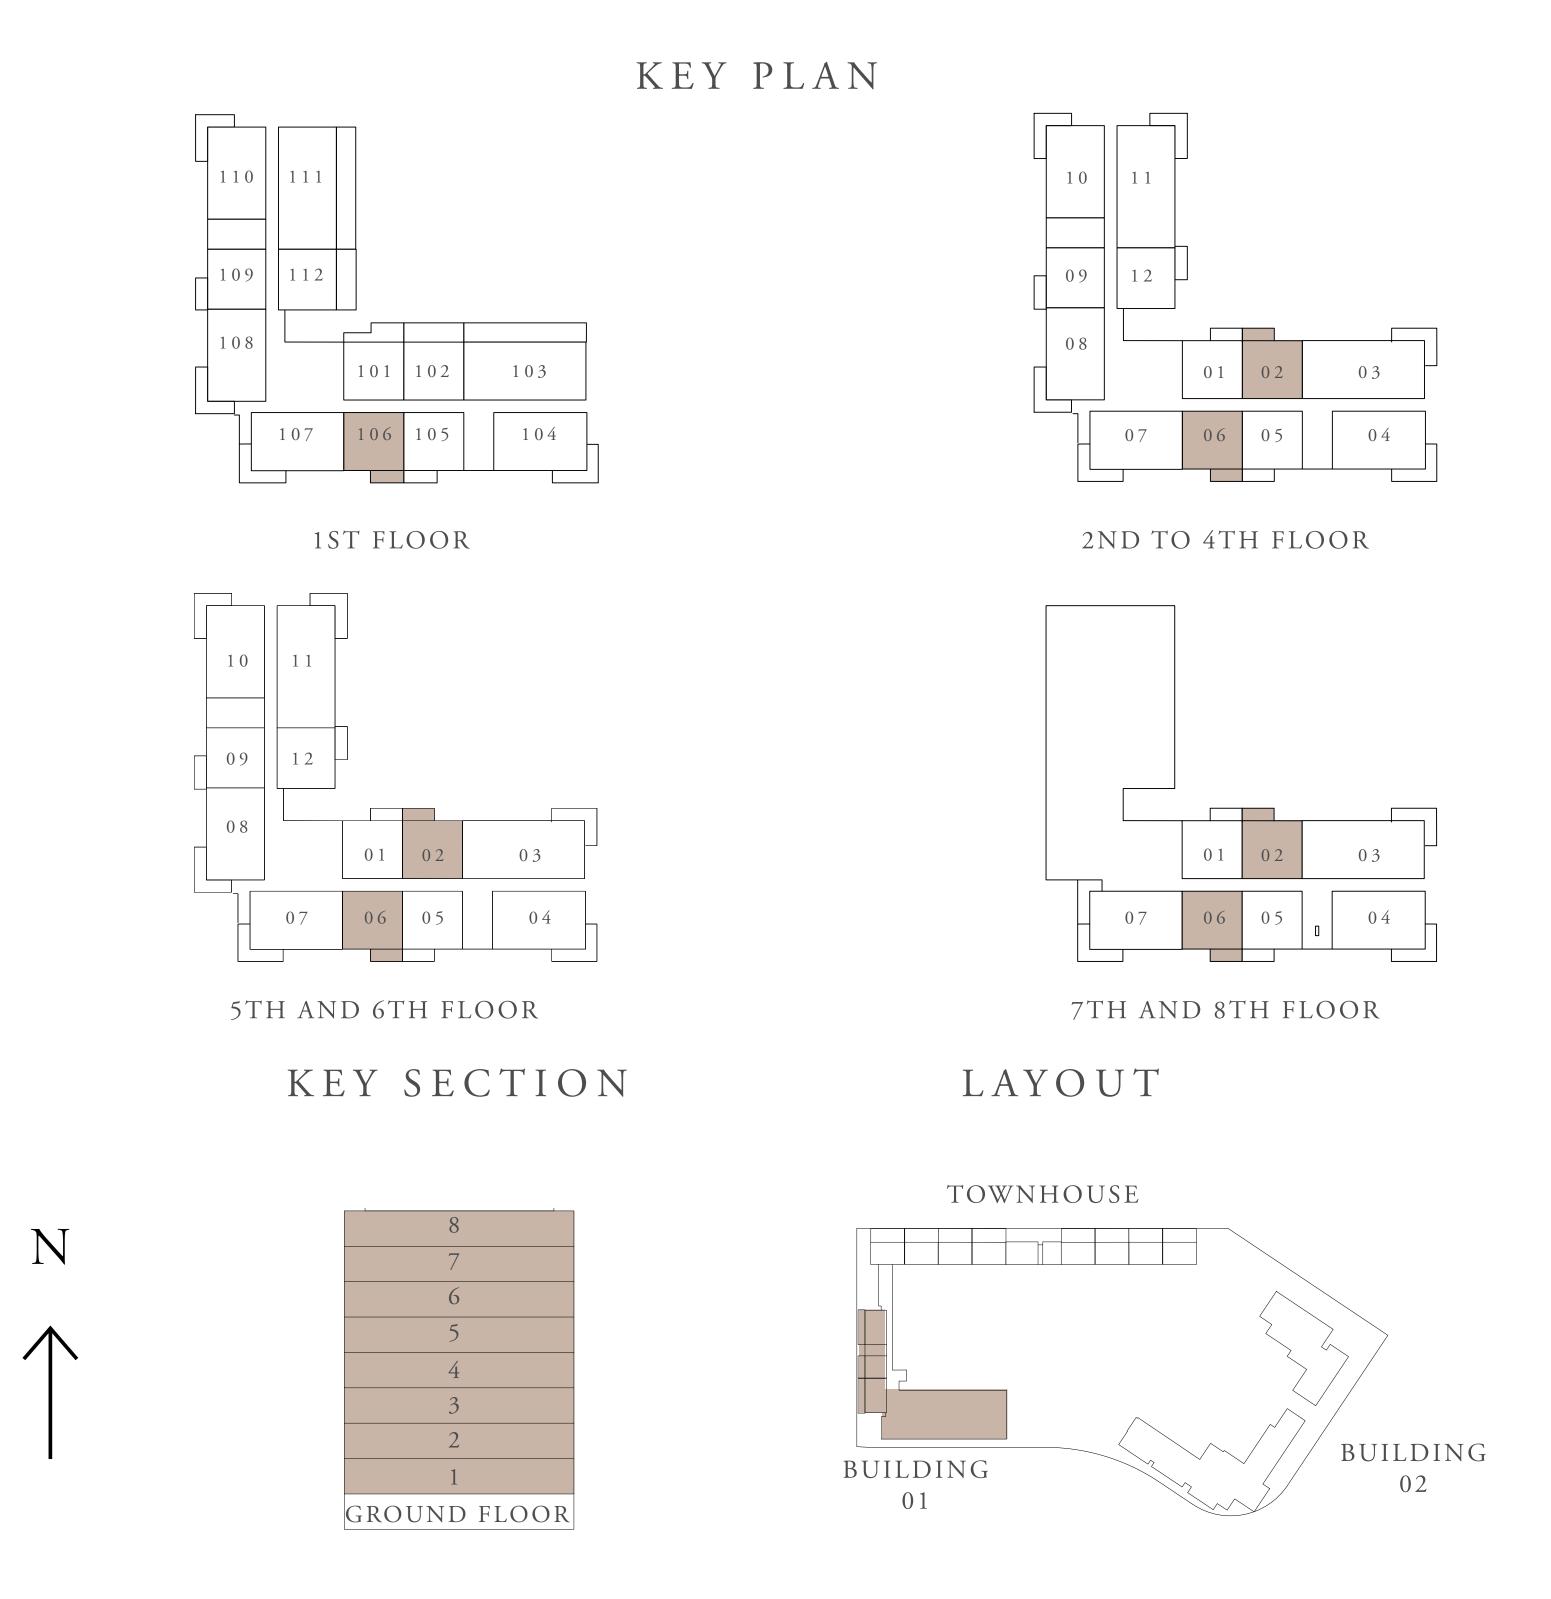

## BUILDING 01 2 BEDROOM-2C

| UNITS                                             | 104           |                                              |
|---------------------------------------------------|---------------|----------------------------------------------|
| SUITE AREA                                        | 103.46 SQ.M.  | 1113.63 SQ.FT.                               |
| TERRACE AREA                                      | 15.41 SQ.M.   | 165.87 SQ.FT.                                |
| TOTAL AREA                                        | 118.87 SQ.M.  | 1279.51 SQ.FT.                               |
| UNITS                                             | 204, 304, 404 | , 504, 604, 704, 804                         |
| SUITE AREA                                        | 103.47 SQ.M.  | 1113.74 SQ.FT.                               |
| TERRACE AREA                                      | 14.84 SQ.M.   | 159.74 SQ.FT.                                |
| TOTAL AREA                                        | 118.31 SQ.M.  | 1273.48 SQ.FT.                               |
|                                                   | KEY PLAN      |                                              |
| 109 112 108 101 102 103 107 106 105 104 1ST FLOOR |               | 10 11 09 12 03 07 06 05 04 2ND TO 4TH FLOOR  |
| 10 11 09 12 03 07 06 05 04 5TH AND 6TH FLOOR      |               | 01 02 03<br>07 06 05 04<br>7TH AND 8TH FLOOR |
| KEY SECTIO                                        | N             | LAYOUT                                       |
| 8<br>7<br>6<br>5<br>4<br>3<br>2                   | BUI           | TOWNHOUSE  BUILDING 02                       |