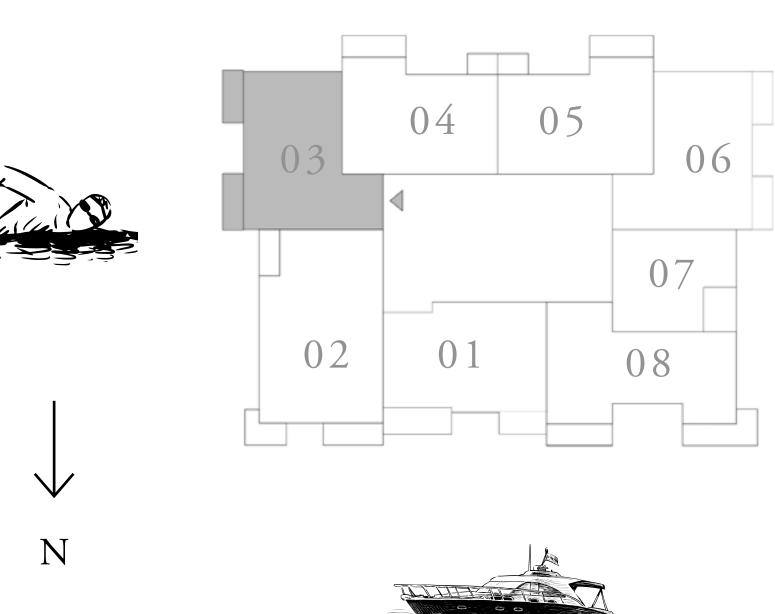

### 2 BEDROOM TYPE 7

UNIT 01 | LEVEL 03, 04 & 06

| SUITE AREA   | 1077.04 SQ.FT. | 100.06 SQ.M. |
|--------------|----------------|--------------|
| BALCONY AREA | 173.41 SQ.FT.  | 16.11 SQ.M.  |
| TOTAL AREA   | 1250.45 SQ.FT. | 116.17 SQ.M. |

# 03, 04 & 06