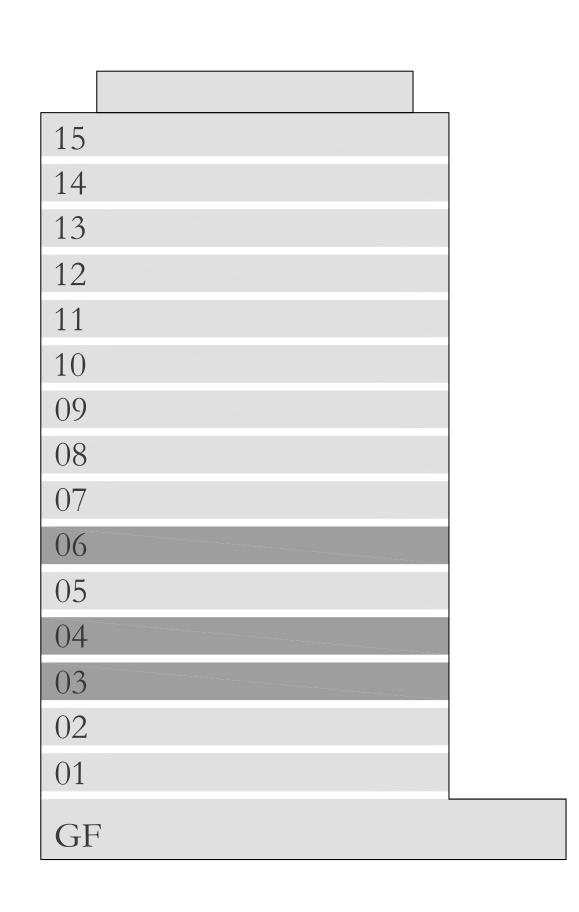

### 3 BEDROOM TYPE 5

UNIT 07 | LEVEL 08,09,11,12 & 14

|   | SUITE AREA   | 1425.79 SQ.FT. | 132.46 SQ.M. |
|---|--------------|----------------|--------------|
|   | BALCONY AREA | 216.79 SQ.FT.  | 20.14 SQ.M.  |
| - | TOTAL AREA   | 1642.58 SQ.FT. | 152.60 SQ.M. |

KEY PLAN LEVEL 08,09,11,12 & 14