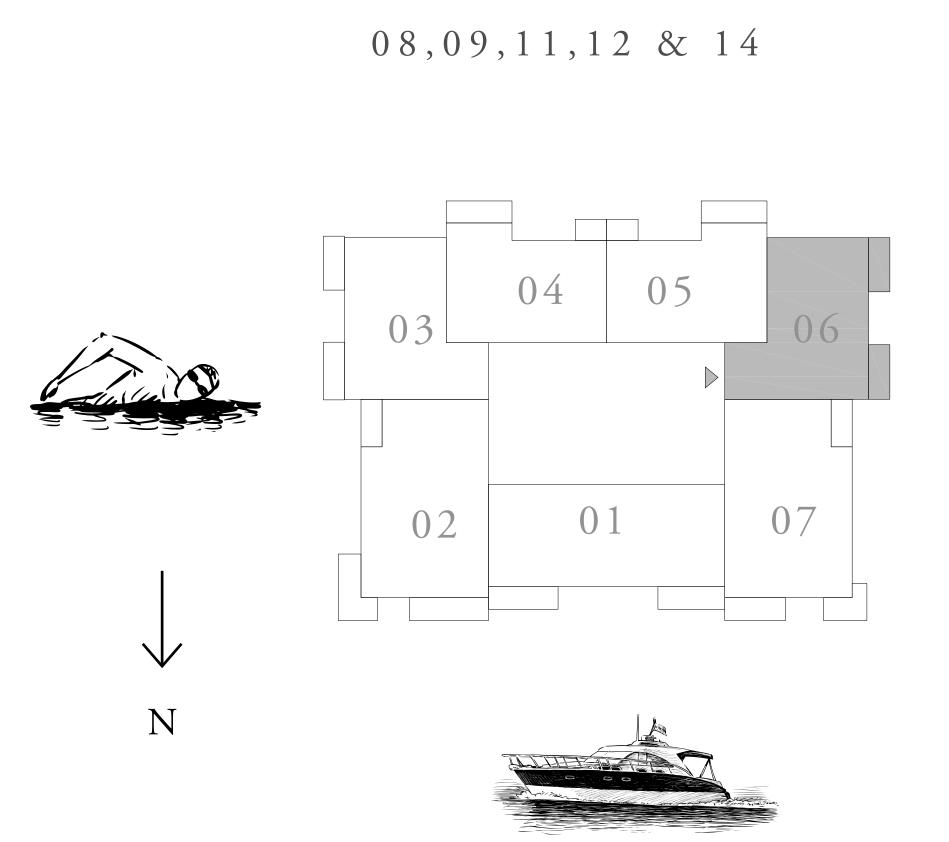

### 2 BEDROOM TYPE 9

UNIT 06 | LEVEL 08,09,11,12 & 14

| SUITE AREA   | 1064.87 SQ.FT. | 98.93 SQ.M.  |  |
|--------------|----------------|--------------|--|
| BALCONY AREA | 142.94 SQ.FT.  | 13.28 SQ.M.  |  |
| TOTAL AREA   | 1207.81 SQ.FT. | 112.21 SQ.M. |  |

KEY PLAN LEVEL