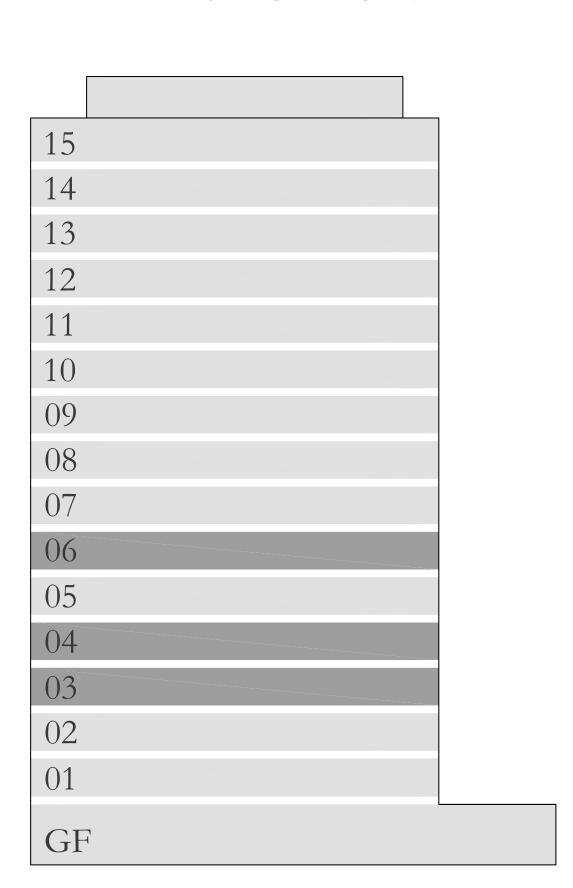

SQ.M.  |
|--------------|----------------|--------------|
| BALCONY AREA | 143.16 SQ.FT.  | 13.30 SQ.M.  |
| TOTAL AREA   | 1207.93 SQ.FT. | 112.22 SQ.M. |

# 02,05 & 07











### SEAGATE

### BUILDING 1

### 2 BEDROOM TYPE 9

UNIT 03 | LEVEL 02,05 & 07

| SUITE AREA   | 1064.77 SQ.FT. | 98.92 SQ.M.  |  |
|--------------|----------------|--------------|--|
| BALCONY AREA | 143.16 SQ.FT.  | 13.30 SQ.M.  |  |
| TOTAL AREA   | 1207.93 SQ.FT. | 112.22 SQ.M. |  |

# 02,05 & 07











### SEAGATE

### BUILDING 1

### 2 BEDROOM TYPE 9

UNIT 06 | LEVEL 03,04 & 06

| SUITE AREA   | 1064.77 SQ.FT. | 98.92 SQ.M.  |
|--------------|----------------|--------------|
| BALCONY AREA | 143.16 SQ.FT.  | 13.30 SQ.M.  |
| TOTAL AREA   | 1207.93 SQ.FT. | 112.22 SQ.M. |

# KEY PLAN LEVEL 03,04 & 06











### SEAGATE

### BUILDING 1

### 2 BEDROOM TYPE 9

UNIT 03 | LEVEL 03,04 & 06

| SUITE AREA   | 1064.77 SQ.FT. | 98.92 SQ.M.  |
|--------------|----------------|--------------|
| BALCONY AREA | 143.16 SQ.FT.  | 13.30 SQ.M.  |
| TOTAL AREA   | 1207.93 SQ.FT. | 112.22 SQ.M. |













### SEAGATE

### BUILDING 1

### 2 BEDROOM TYPE 9

UNIT 06 | LEVEL 08,09,11,12 & 14

| SUITE AREA   | 1064.87 SQ.FT. | 98.93 SQ.M.  |  |
|--------------|----------------|--------------|--|
| BALCONY AREA | 142.94 SQ.FT.  | 13.28 SQ.M.  |  |
| TOTAL AREA   | 1207.81 SQ.FT. | 112.21 SQ.M. |  |



KEY PLAN LEVEL









### SEAGATE

### BUILDING 1

### 2 BEDROOM TYPE 9

UNIT 03 | LEVEL 08,09,11,12 & 14

| SUITE AREA   | 1064.77 SQ.FT. | 98.92 SQ.M.  |  |
|--------------|----------------|--------------