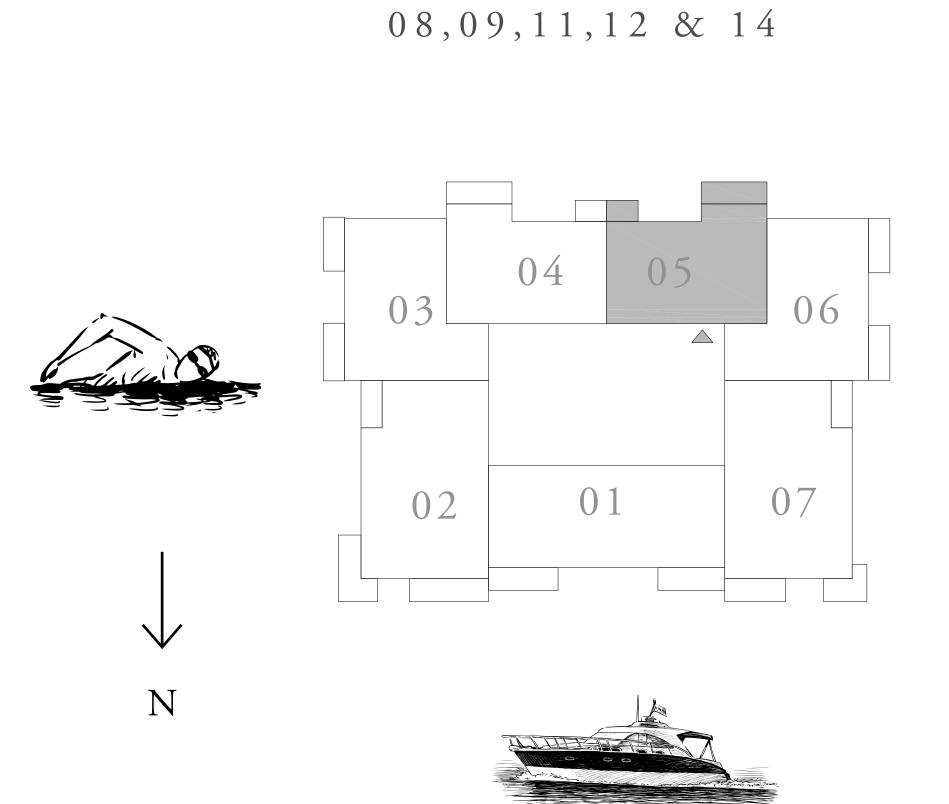

### 2 BEDROOM TYPE 9

UNIT 06 | LEVEL 08,09,11,12 & 14

| SUITE AREA   | 1064.87 SQ.FT. | 98.93 SQ.M.  |  |
|--------------|----------------|--------------|--|
| BALCONY AREA | 142.94 SQ.FT.  | 13.28 SQ.M.  |  |
| TOTAL AREA   | 1207.81 SQ.FT. | 112.21 SQ.M. |  |

KEY PLAN LEVEL