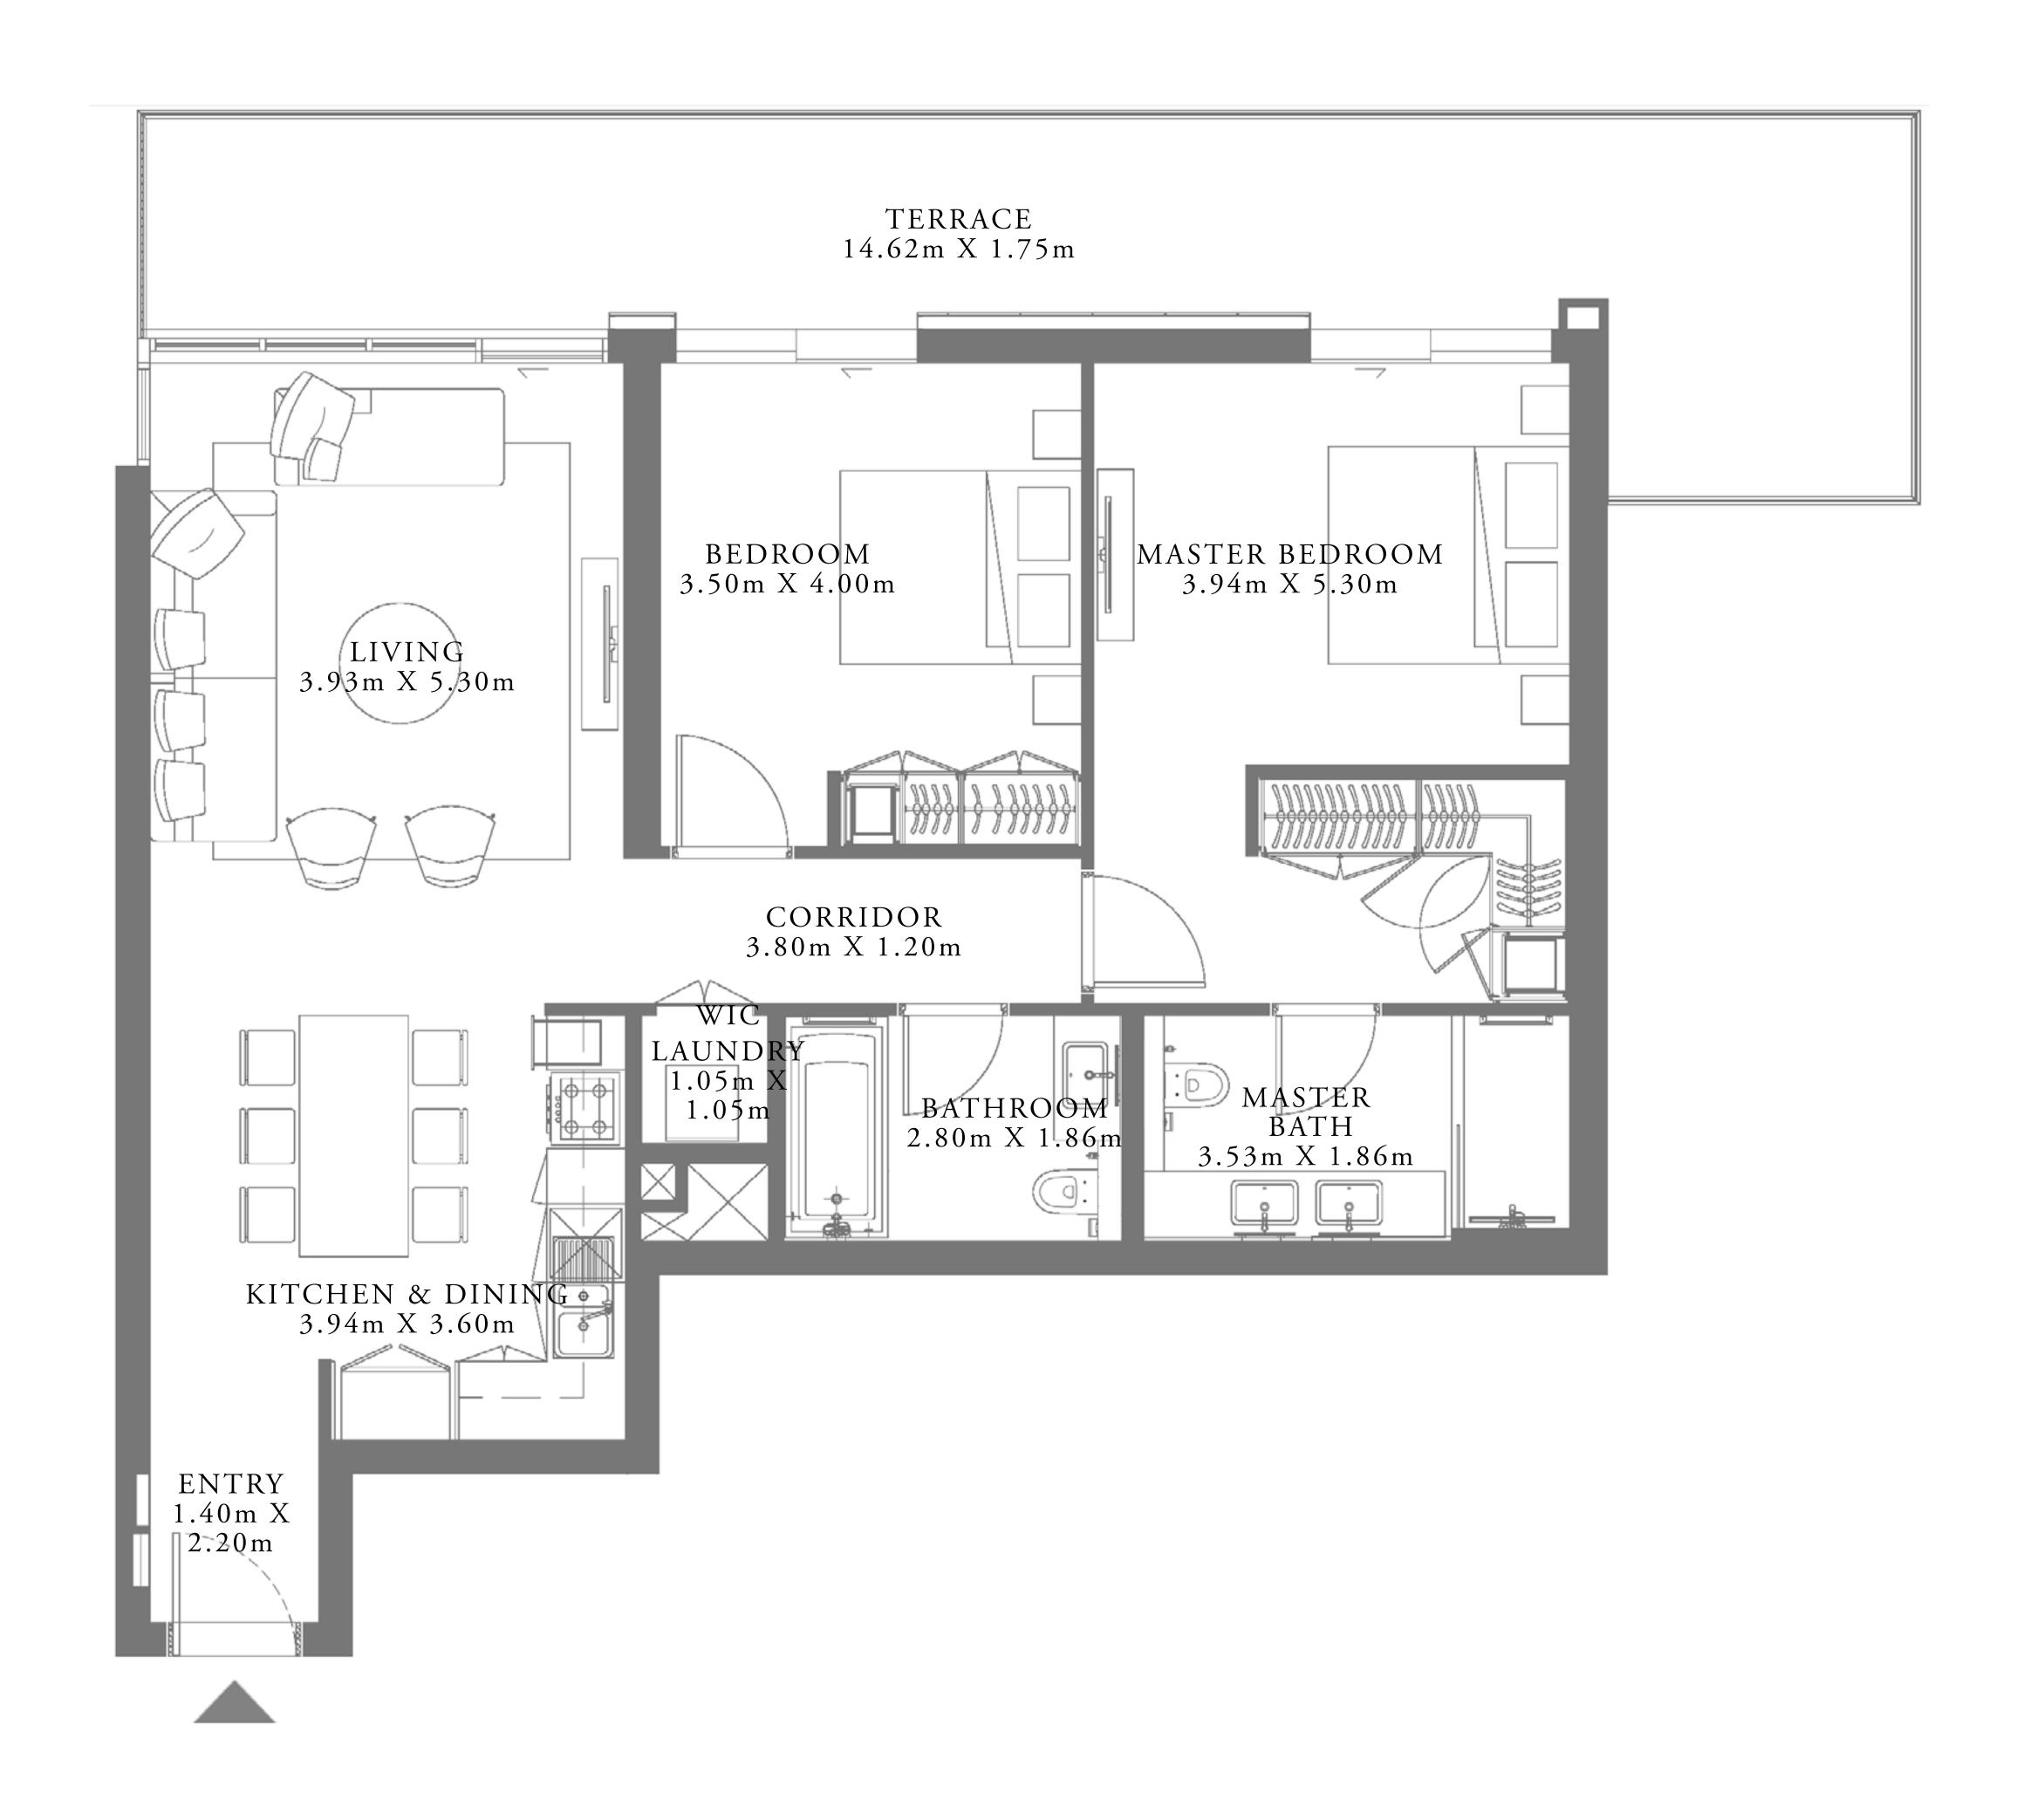

### 1 BEDROOM TYPE 2

UNIT 07 | LEVEL 02-07

| SUITE AREA   | 685.66 SQ.FT. | 63.70 SQ.M. |  |
|--------------|---------------|-------------|--|
| BALCONY AREA | 98.38 SQ.FT.  | 9.14 SQ.M.  |  |
| TOTAL AREA   | 784.04 SQ.FT. | 72.84 SQ.M. |  |