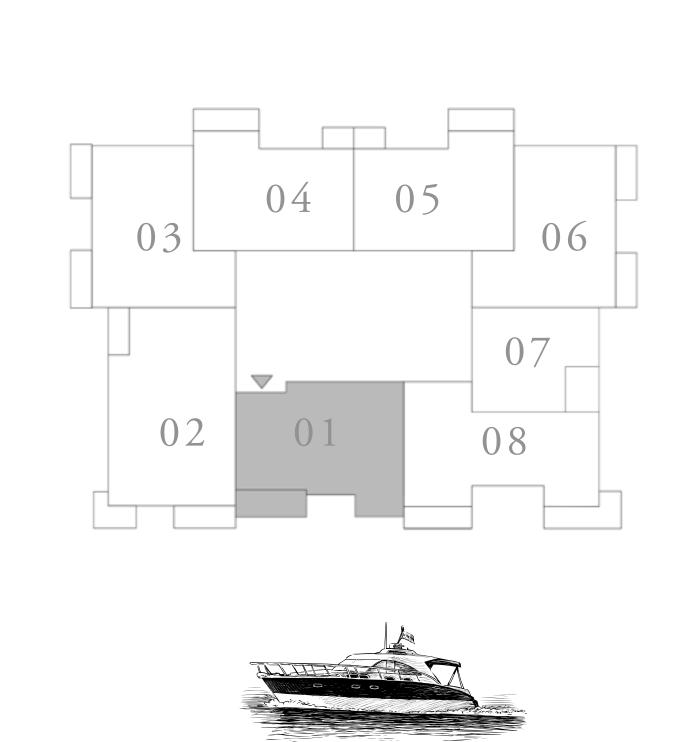

### 2 BEDROOM TYPE 12

UNIT 08 | LEVEL 02,05 & 07

| SUITE AREA   | 1101.58 SQ.FT. | 102.34 SQ.M. |  |
|--------------|----------------|--------------|--|
| BALCONY AREA | 216.14 SQ.FT.  | 20.08 SQ.M.  |  |
| TOTAL AREA   | 1317.72 SQ.FT. | 122.42 SQ.M. |  |

### KEY PLAN LEVEL

02,05 & 07