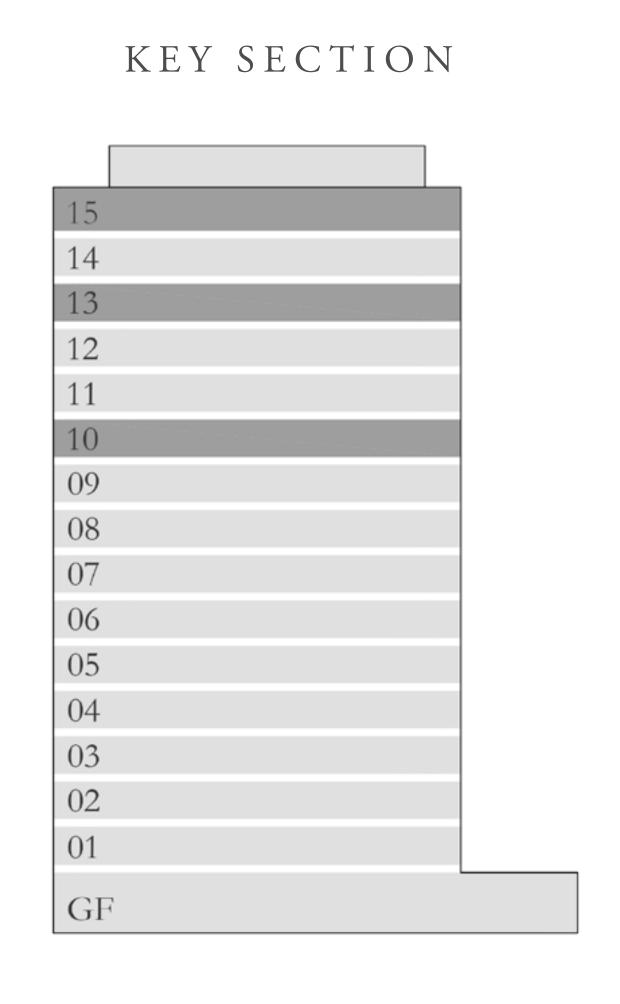

1,12 & 14

| SUITE AREA   | 1064.77 SQ.FT. | 98.92 SQ.M.  |  |
|--------------|----------------|--------------|--|
| BALCONY AREA | 142.94 SQ.FT.  | 13.28 SQ.M.  |  |
| TOTAL AREA   | 1207.71 SQ.FT. | 112.20 SQ.M. |  |











### SEAGATE

BUILDING 1

### 2 BEDROOM TYPE 9

UNIT 06 | LEVEL 10,13 & 15

| SUITE AREA   | 1064.87 SQ.FT. | 98.93 SQ.M.  |  |
|--------------|----------------|--------------|--|
| BALCONY AREA | 142.94 SQ.FT.  | 13.28 SQ.M.  |  |
| TOTAL AREA   | 1207.81 SQ.FT. | 112.21 SQ.M. |  |













### SEAGATE

BUILDING 1

### 2 BEDROOM TYPE 9

UNIT 03 | LEVEL 10,13 & 15

| SUITE AREA   | 1064.77 SQ.FT. | 98.92 SQ.M.  |
|--------------|----------------|--------------|
| BALCONY AREA | 142.94 SQ.FT.  | 13.28 SQ.M.  |
| TOTAL AREA   | 1207.71 SQ.FT. | 112.20 SQ.M. |











### SEAGATE

### BUILDING 1

### 2 BEDROOM TYPE 11A

UNIT 05 | LEVEL 01

| SUITE AREA   | 1027.09 SQ.FT. | 95.42 SQ.M.  |
|--------------|----------------|--------------|
| BALCONY AREA | 129.71 SQ.FT.  | 12.05 SQ.M.  |
| TOTAL AREA   | 1156.80 SQ.FT. | 107.47 SQ.M. |

### KEY PLAN LEVEL

0 1









### SEAGATE

### BUILDING 1

### 2 BEDROOM TYPE 11A

UNIT 04 | LEVEL 01

| SUITE AREA   | 1024.08 SQ.FT. | 95.14 SQ.M.  |
|--------------|----------------|--------------|
| BALCONY AREA | 133.47 SQ.FT.  | 12.40 SQ.M.  |
| TOTAL AREA   | 1157.55 SQ.FT. | 107.54 SQ.M. |

# 0 1

KEY PLAN LEVEL







### SEAGATE

### BUILDING 1

### 2 BEDROOM TYPE 11

UNIT 05 | LEVEL 02,05 & 07

| SUITE AREA   | 1027.09 SQ.FT. | 95.42 SQ.M.  |
|--------------|----------------|--------------|
| BALCONY AR