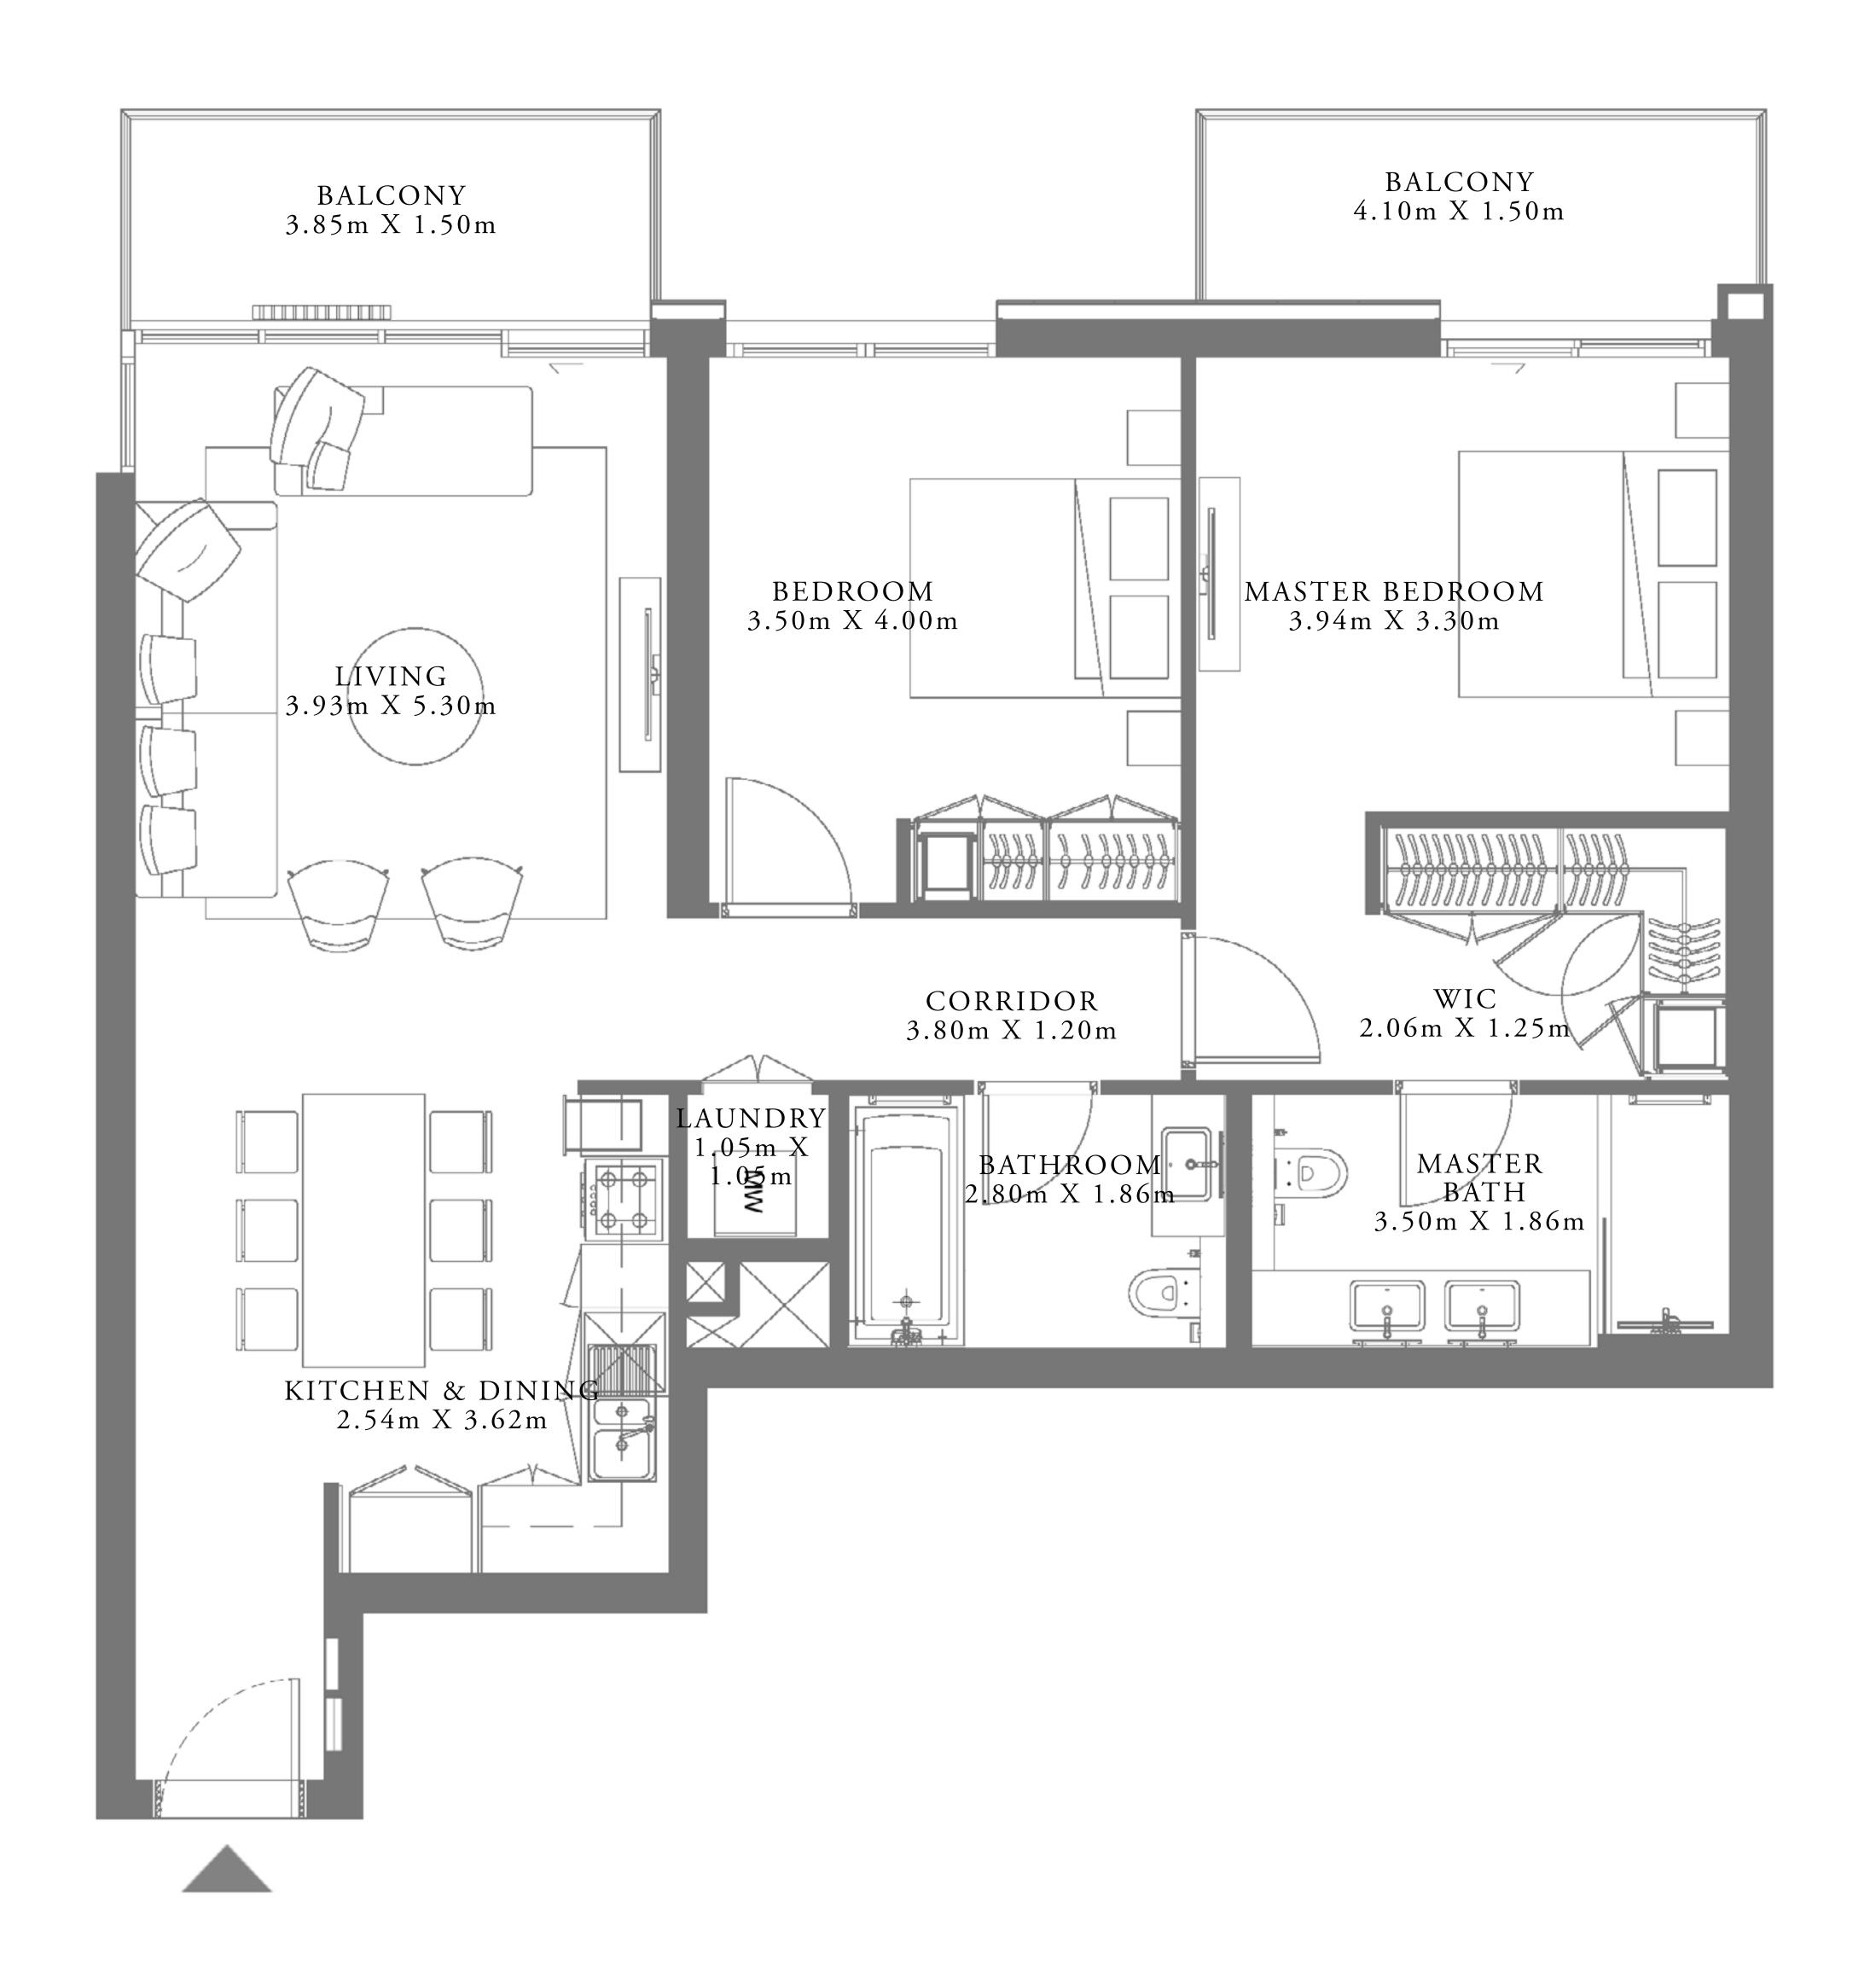

### 1 BEDROOM TYPE 2

UNIT 07 | LEVEL 02-07

| SUITE AREA   | 685.66 SQ.FT. | 63.70 SQ.M. |  |
|--------------|---------------|-------------|--|
| BALCONY AREA | 98.38 SQ.FT.  | 9.14 SQ.M.  |  |
| TOTAL AREA   | 784.04 SQ.FT. | 72.84 SQ.M. |  |