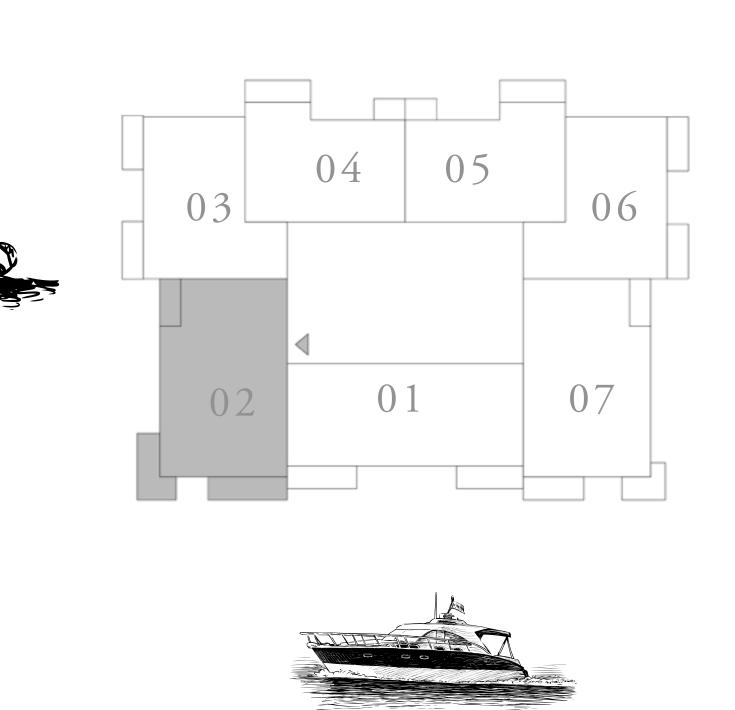

### 2 BEDROOM TYPE 7

UNIT 01 | LEVEL 02, 05 & 07

| SUITE AREA   | 1077.04 SQ.FT. | 100.06 SQ.M. |  |
|--------------|----------------|--------------|--|
| BALCONY AREA | 173.41 SQ.FT.  | 16.11 SQ.M.  |  |
| TOTAL AREA   | 1250.45 SQ.FT. | 116.17 SQ.M. |  |

### KEY PLAN LEVEL

02, 05 & 07