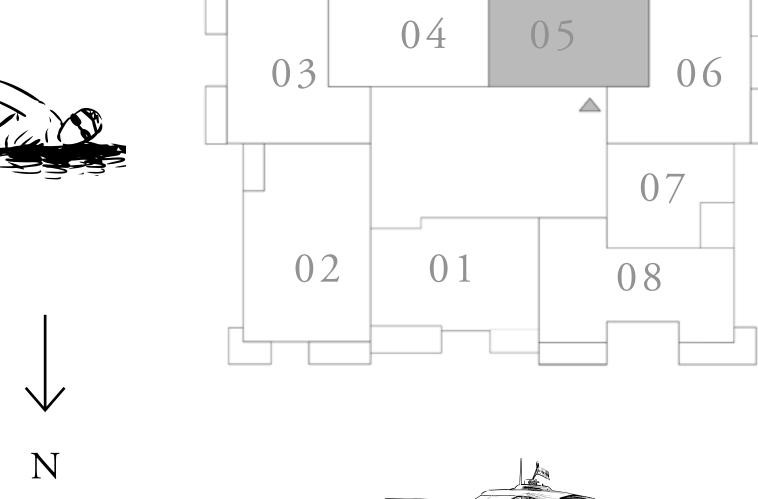

| 95.14 SQ.M.  |
|--------------|----------------|--------------|
| BALCONY AREA | 133.47 SQ.FT.  | 12.40 SQ.M.  |
| TOTAL AREA   | 1157.55 SQ.FT. | 107.54 SQ.M. |

# 0 1

KEY PLAN LEVEL







### SEAGATE

### BUILDING 1

### 2 BEDROOM TYPE 11

UNIT 05 | LEVEL 02,05 & 07

| SUITE AREA   | 1027.09 SQ.FT. | 95.42 SQ.M.  |
|--------------|----------------|--------------|
| BALCONY AREA | 131.21 SQ.FT.  | 12.19 SQ.M.  |
| TOTAL AREA   | 1158.30 SQ.FT. | 107.61 SQ.M. |

02,05 & 07











### SEAGATE

### BUILDING 1

### 2 BEDROOM TYPE 11

UNIT 04 | LEVEL 02,05 & 07

| SUITE AREA   | 1026.55 SQ.FT. | 95.37 SQ.M.  |
|--------------|----------------|--------------|
| BALCONY AREA | 130.67 SQ.FT.  | 12.14 SQ.M.  |
| TOTAL AREA   | 1157.22 SQ.FT. | 107.51 SQ.M. |

# 02,05 & 07

KEY PLAN LEVEL









### SEAGATE

### BUILDING 1

### 2 BEDROOM TYPE 11

UNIT 05 | LEVEL 03,04 & 06

| SUITE AREA   | 1027.09 SQ.FT. | 95.42 SQ.M.  |  |
|--------------|----------------|--------------|--|
| BALCONY AREA | 131.21 SQ.FT.  | 12.19 SQ.M.  |  |
| TOTAL AREA   | 1158.30 SQ.FT. | 107.61 SQ.M. |  |

03,04 & 06









### SEAGATE

### BUILDING 1

### 2 BEDROOM TYPE 11

UNIT 04 | LEVEL 03,04 & 06

| SUITE AREA   | 1026.55 SQ.FT. | 95.37 SQ.M.  |  |
|--------------|----------------|--------------|--|
| BALCONY AREA | 130.67 SQ.FT.  | 12.14 SQ.M.  |  |
| TOTAL AREA   | 1157.22 SQ.FT. | 107.51 SQ.M. |  |

03,04 & 06









### SEAGATE

### BUILDING 1

### 2 BEDROOM TYPE 11

UNIT 05 | LEVEL 08,09,11,12 & 14

| SUITE AREA   | 1027.09 SQ.FT. | 95.42 SQ.M.  |  |
|--------------|----------------|---