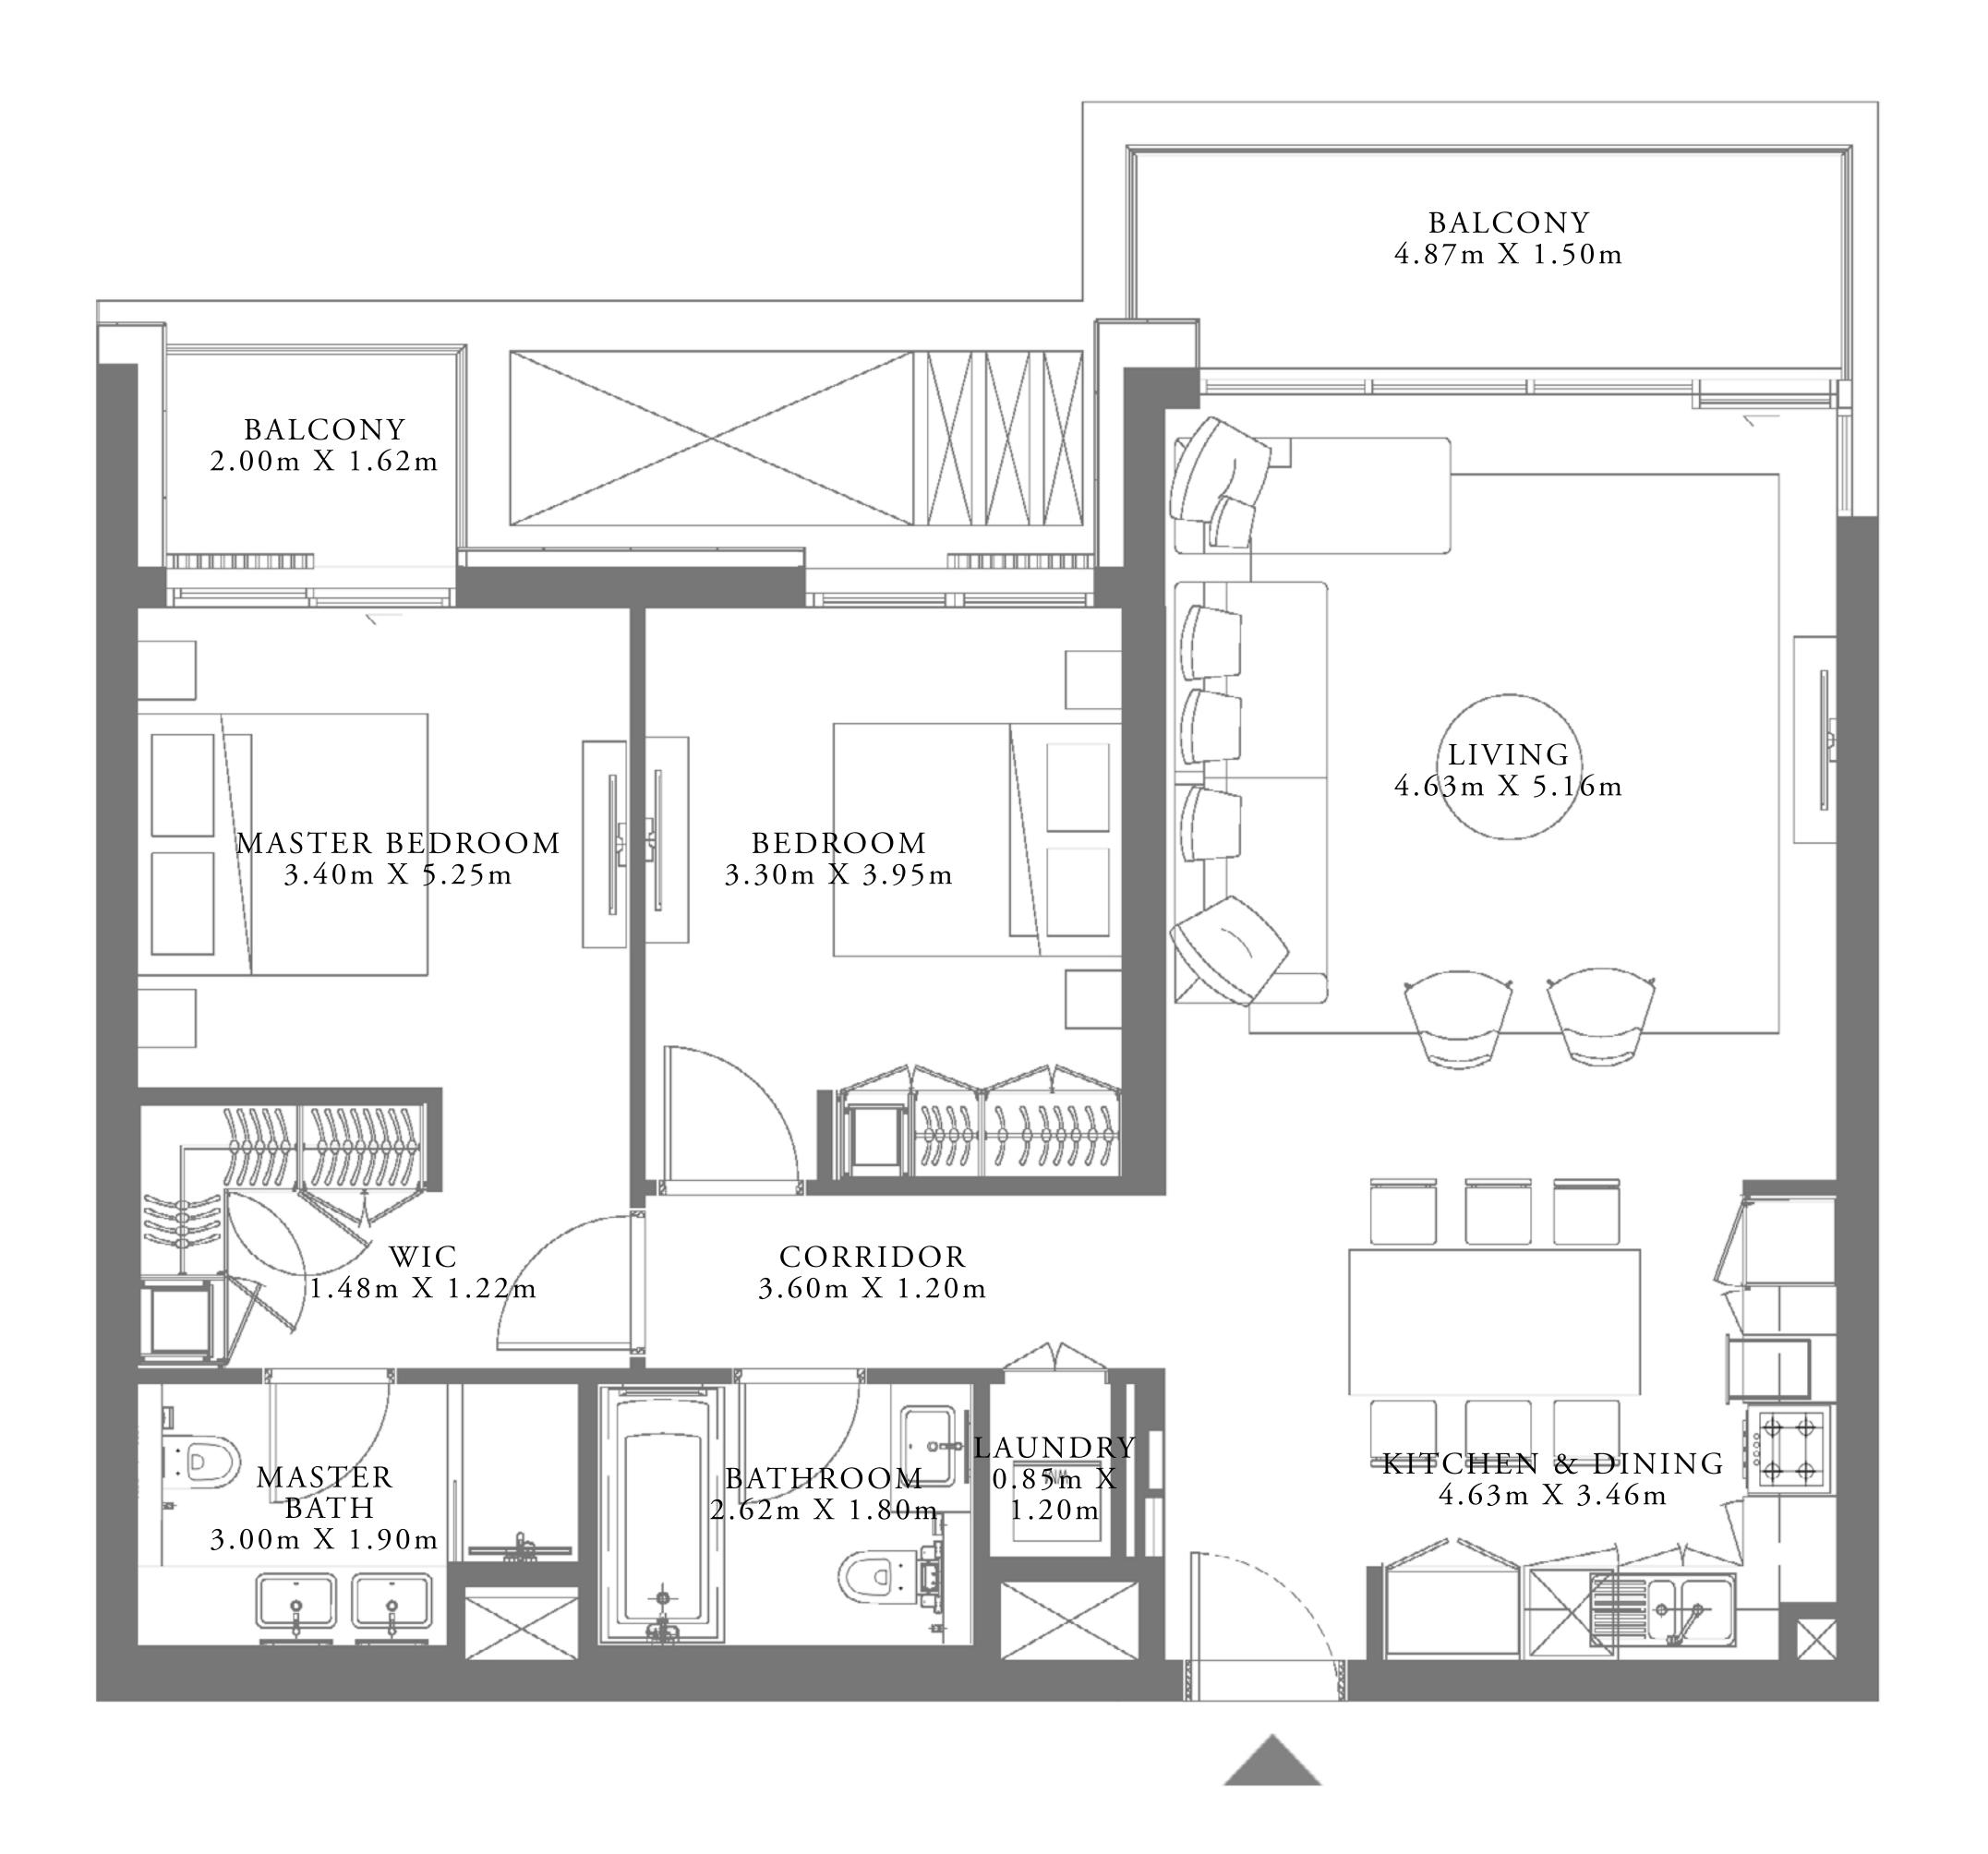

### 2 BEDROOM TYPE 9

UNIT 06 | LEVEL 08,09,11,12 & 14

| SUITE AREA   | 1064.87 SQ.FT. | 98.93 SQ.M.  |  |
|--------------|----------------|--------------|--|
| BALCONY AREA | 142.94 SQ.FT.  | 13.28 SQ.M.  |  |
| TOTAL AREA   | 1207.81 SQ.FT. | 112.21 SQ.M. |  |