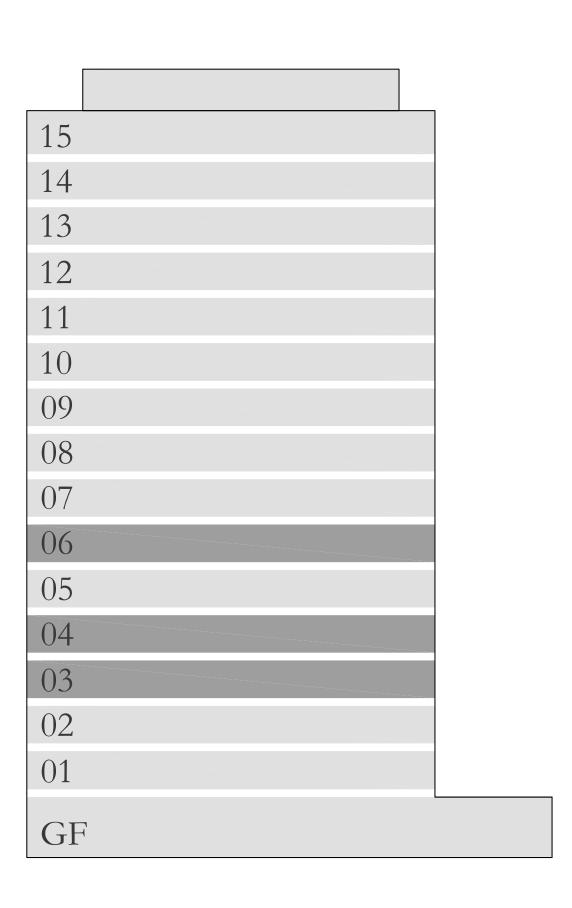

### 2 BEDROOM TYPE 9

UNIT 06 | LEVEL 02,05 & 07

| SUITE AREA   | 1064.77 SQ.FT. | 98.92 SQ.M.  |
|--------------|----------------|--------------|
| BALCONY AREA | 143.16 SQ.FT.  | 13.30 SQ.M.  |
| TOTAL AREA   | 1207.93 SQ.FT. | 112.22 SQ.M. |

# 02,05 & 07

### 2 BEDROOM TYPE 9

UNIT 03 | LEVEL 02,05 & 07

| SUITE AREA   | 1064.77 SQ.FT. | 98.92 SQ.M.  |  |
|--------------|----------------|--------------|--|
| BALCONY AREA | 143.16 SQ.FT.  | 13.30 SQ.M.  |  |
| TOTAL AREA   | 1207.93 SQ.FT. | 112.22 SQ.M. |  |