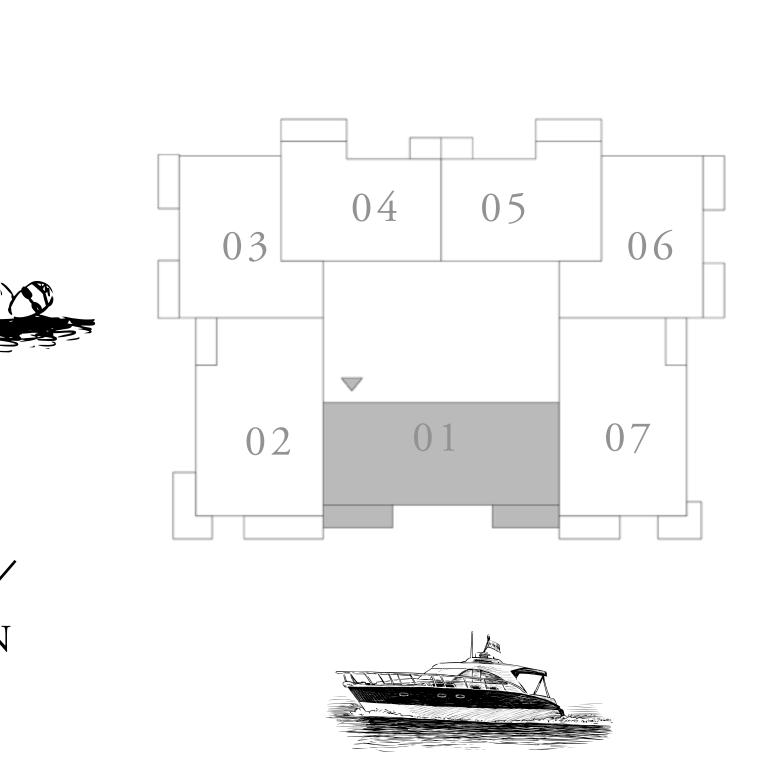

CONY AREA | 216.79 SQ.FT.  | 20.14 SQ.M.  |
| TOTAL AREA   | 1642.58 SQ.FT. | 152.60 SQ.M. |

# 10,13 & 15



# 15 14 13 12 11 10 09 08 07 06 05 04 03 02 01





### SEAGATE

### BUILDING 1

### 3 BEDROOM TYPE 6

UNIT 01 | LEVEL 08,09,11,12 & 14

| SUITE AREA   | 1519.00 SQ.FT. | 141.12 SQ.M. |  |
|--------------|----------------|--------------|--|
| BALCONY AREA | 184.71 SQ.FT.  | 17.16 SQ.M.  |  |
| TOTAL AREA   | 1703.71 SQ.FT. | 158.28 SQ.M. |  |

# 08,09,11,12 & 14

KEY PLAN LEVEL







### SEAGATE

### BUILDING 1

### 3 BEDROOM TYPE 6

UNIT 01 | LEVEL 10,13 & 15

| SUITE AREA   | 1519.00 SQ.FT. | 141.12 SQ.M. |  |
|--------------|----------------|--------------|--|
| BALCONY AREA | 184.71 SQ.FT.  | 17.16 SQ.M.  |  |
| TOTAL AREA   | 1703.71 SQ.FT. | 158.28 SQ.M. |  |

# 10,13 & 15



# 15 14 13 12 11 10 09 08 07 06 05 04 03 02 01