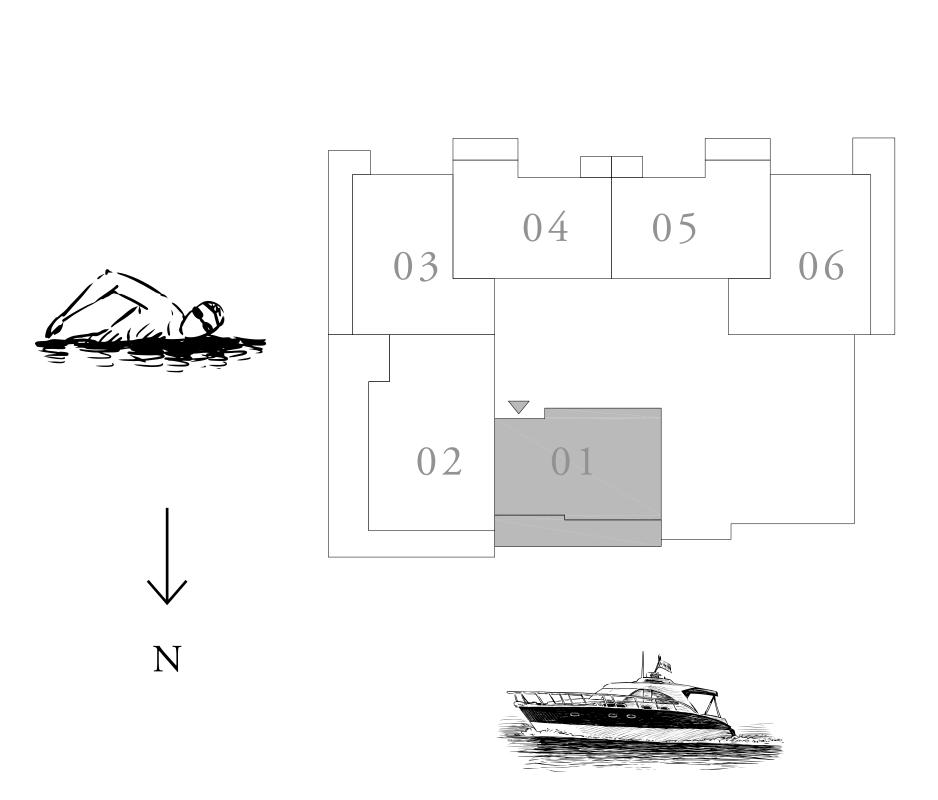

### 2 BEDROOM TYPE 7A

UNIT 01 | LEVEL 01

| SUITE AREA   | 1074.02 SQ.FT. | 99.78 SQ.M.  |
|--------------|----------------|--------------|
| BALCONY AREA | 285.03 SQ.FT.  | 26.48 SQ.M.  |
| TOTAL AREA   | 1359.05 SQ.FT. | 126.26 SQ.M. |

### KEY PLAN LEVEL

0 1