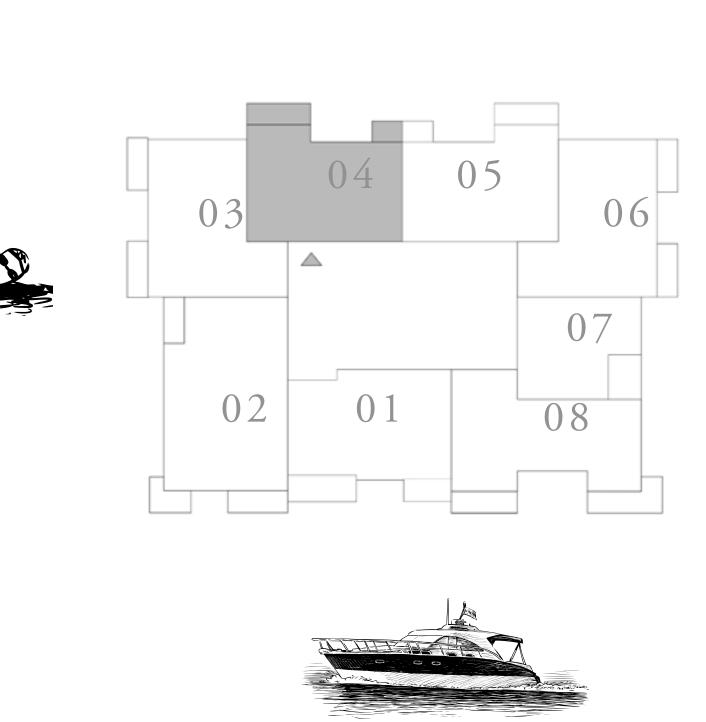

### 3 BEDROOM TYPE 4A

UNIT 02 | LEVEL 01

| SUITE AREA   | 1429.66 SQ.FT. | 132.82 SQ.M. |
|--------------|----------------|--------------|
| BALCONY AREA | 814.61 SQ.FT.  | 75.68 SQ.M.  |
| TOTAL AREA   | 2244.27 SQ.FT. | 208.50 SQ.M. |

## 01 03 04 05 06 02 01

KEY PLAN LEVEL