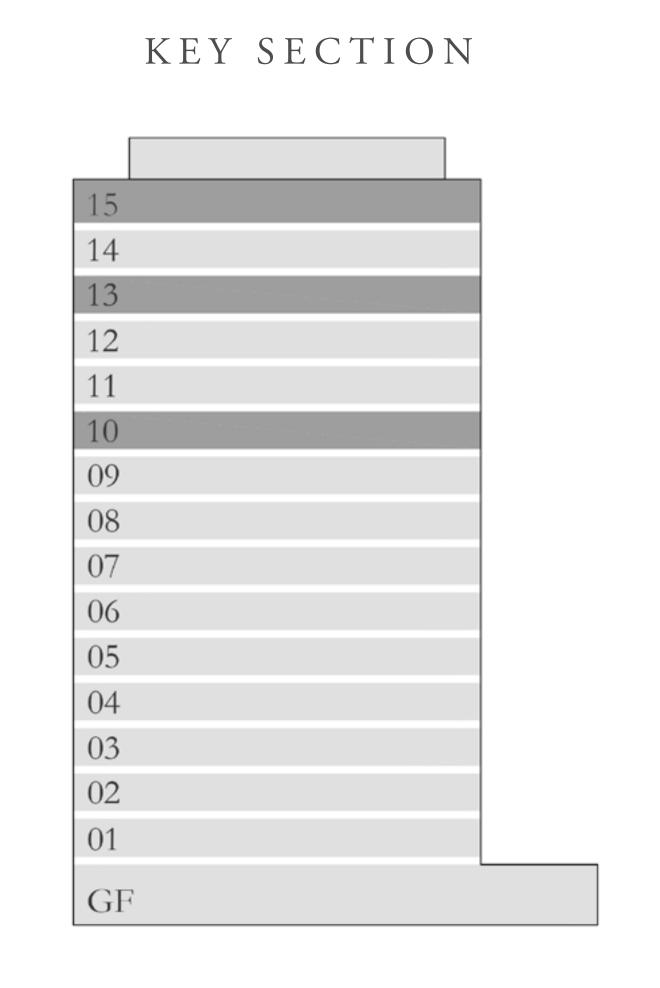

95.13 SQ.M.  |  |
|--------------|----------------|--------------|--|
| BALCONY AREA | 132.61 SQ.FT.  | 12.32 SQ.M.  |  |
| TOTAL AREA   | 1156.58 SQ.FT. | 107.45 SQ.M. |  |









### SEAGATE

### BUILDING 1

### 2 BEDROOM TYPE 11

UNIT 05 | LEVEL 10,13 & 15

| SUITE AREA   | 1027.09 SQ.FT. | 95.42 SQ.M.  |  |
|--------------|----------------|--------------|--|
| BALCONY AREA | 130.57 SQ.FT.  | 12.13 SQ.M.  |  |
| TOTAL AREA   | 1157.66 SQ.FT. | 107.55 SQ.M. |  |

# 10, 13 & 15 03 04 05 06 N

KEY PLAN LEVEL





### SEAGATE

### BUILDING 1

### 2 BEDROOM TYPE 11

UNIT 04 | LEVEL 10,13 & 15

| SUITE AREA   | 1023.97 SQ.FT. | 95.13 SQ.M.  |
|--------------|----------------|--------------|
| BALCONY AREA | 132.61 SQ.FT.  | 12.32 SQ.M.  |
| TOTAL AREA   | 1156.58 SQ.FT. | 107.45 SQ.M. |









### SEAGATE

### BUILDING 1

### 2 BEDROOM TYPE 12

UNIT 08 | LEVEL 02,05 & 07

| SUITE AREA   | 1101.58 SQ.FT. | 102.34 SQ.M. |  |
|--------------|----------------|--------------|--|
| BALCONY AREA | 216.14 SQ.FT.  | 20.08 SQ.M.  |  |
| TOTAL AREA   | 1317.72 SQ.FT. | 122.42 SQ.M. |  |

### KEY PLAN LEVEL

02,05 & 07









### SEAGATE

### BUILDING 1

### 2 BEDROOM TYPE 12

UNIT 08 | LEVEL 03,04 & 06

| SUITE AREA   | 1102.12 SQ.FT. | 102.39 SQ.M. |
|--------------|----------------|--------------|
| BALCONY AREA | 216.14 SQ.FT.  | 20.08 SQ.M.  |
| TOTAL AREA   | 1318.26 SQ.FT. | 122.47 SQ.M. |

# 03,04 & 06









### SEAGATE

### BUILDING 1

### 3 BEDROOM TYPE 4A

UNIT 02 | LEVEL 01

| SUITE AREA   | 1429.66 SQ.FT. | 132.82 SQ.M. |
|--------------|----------------|------------