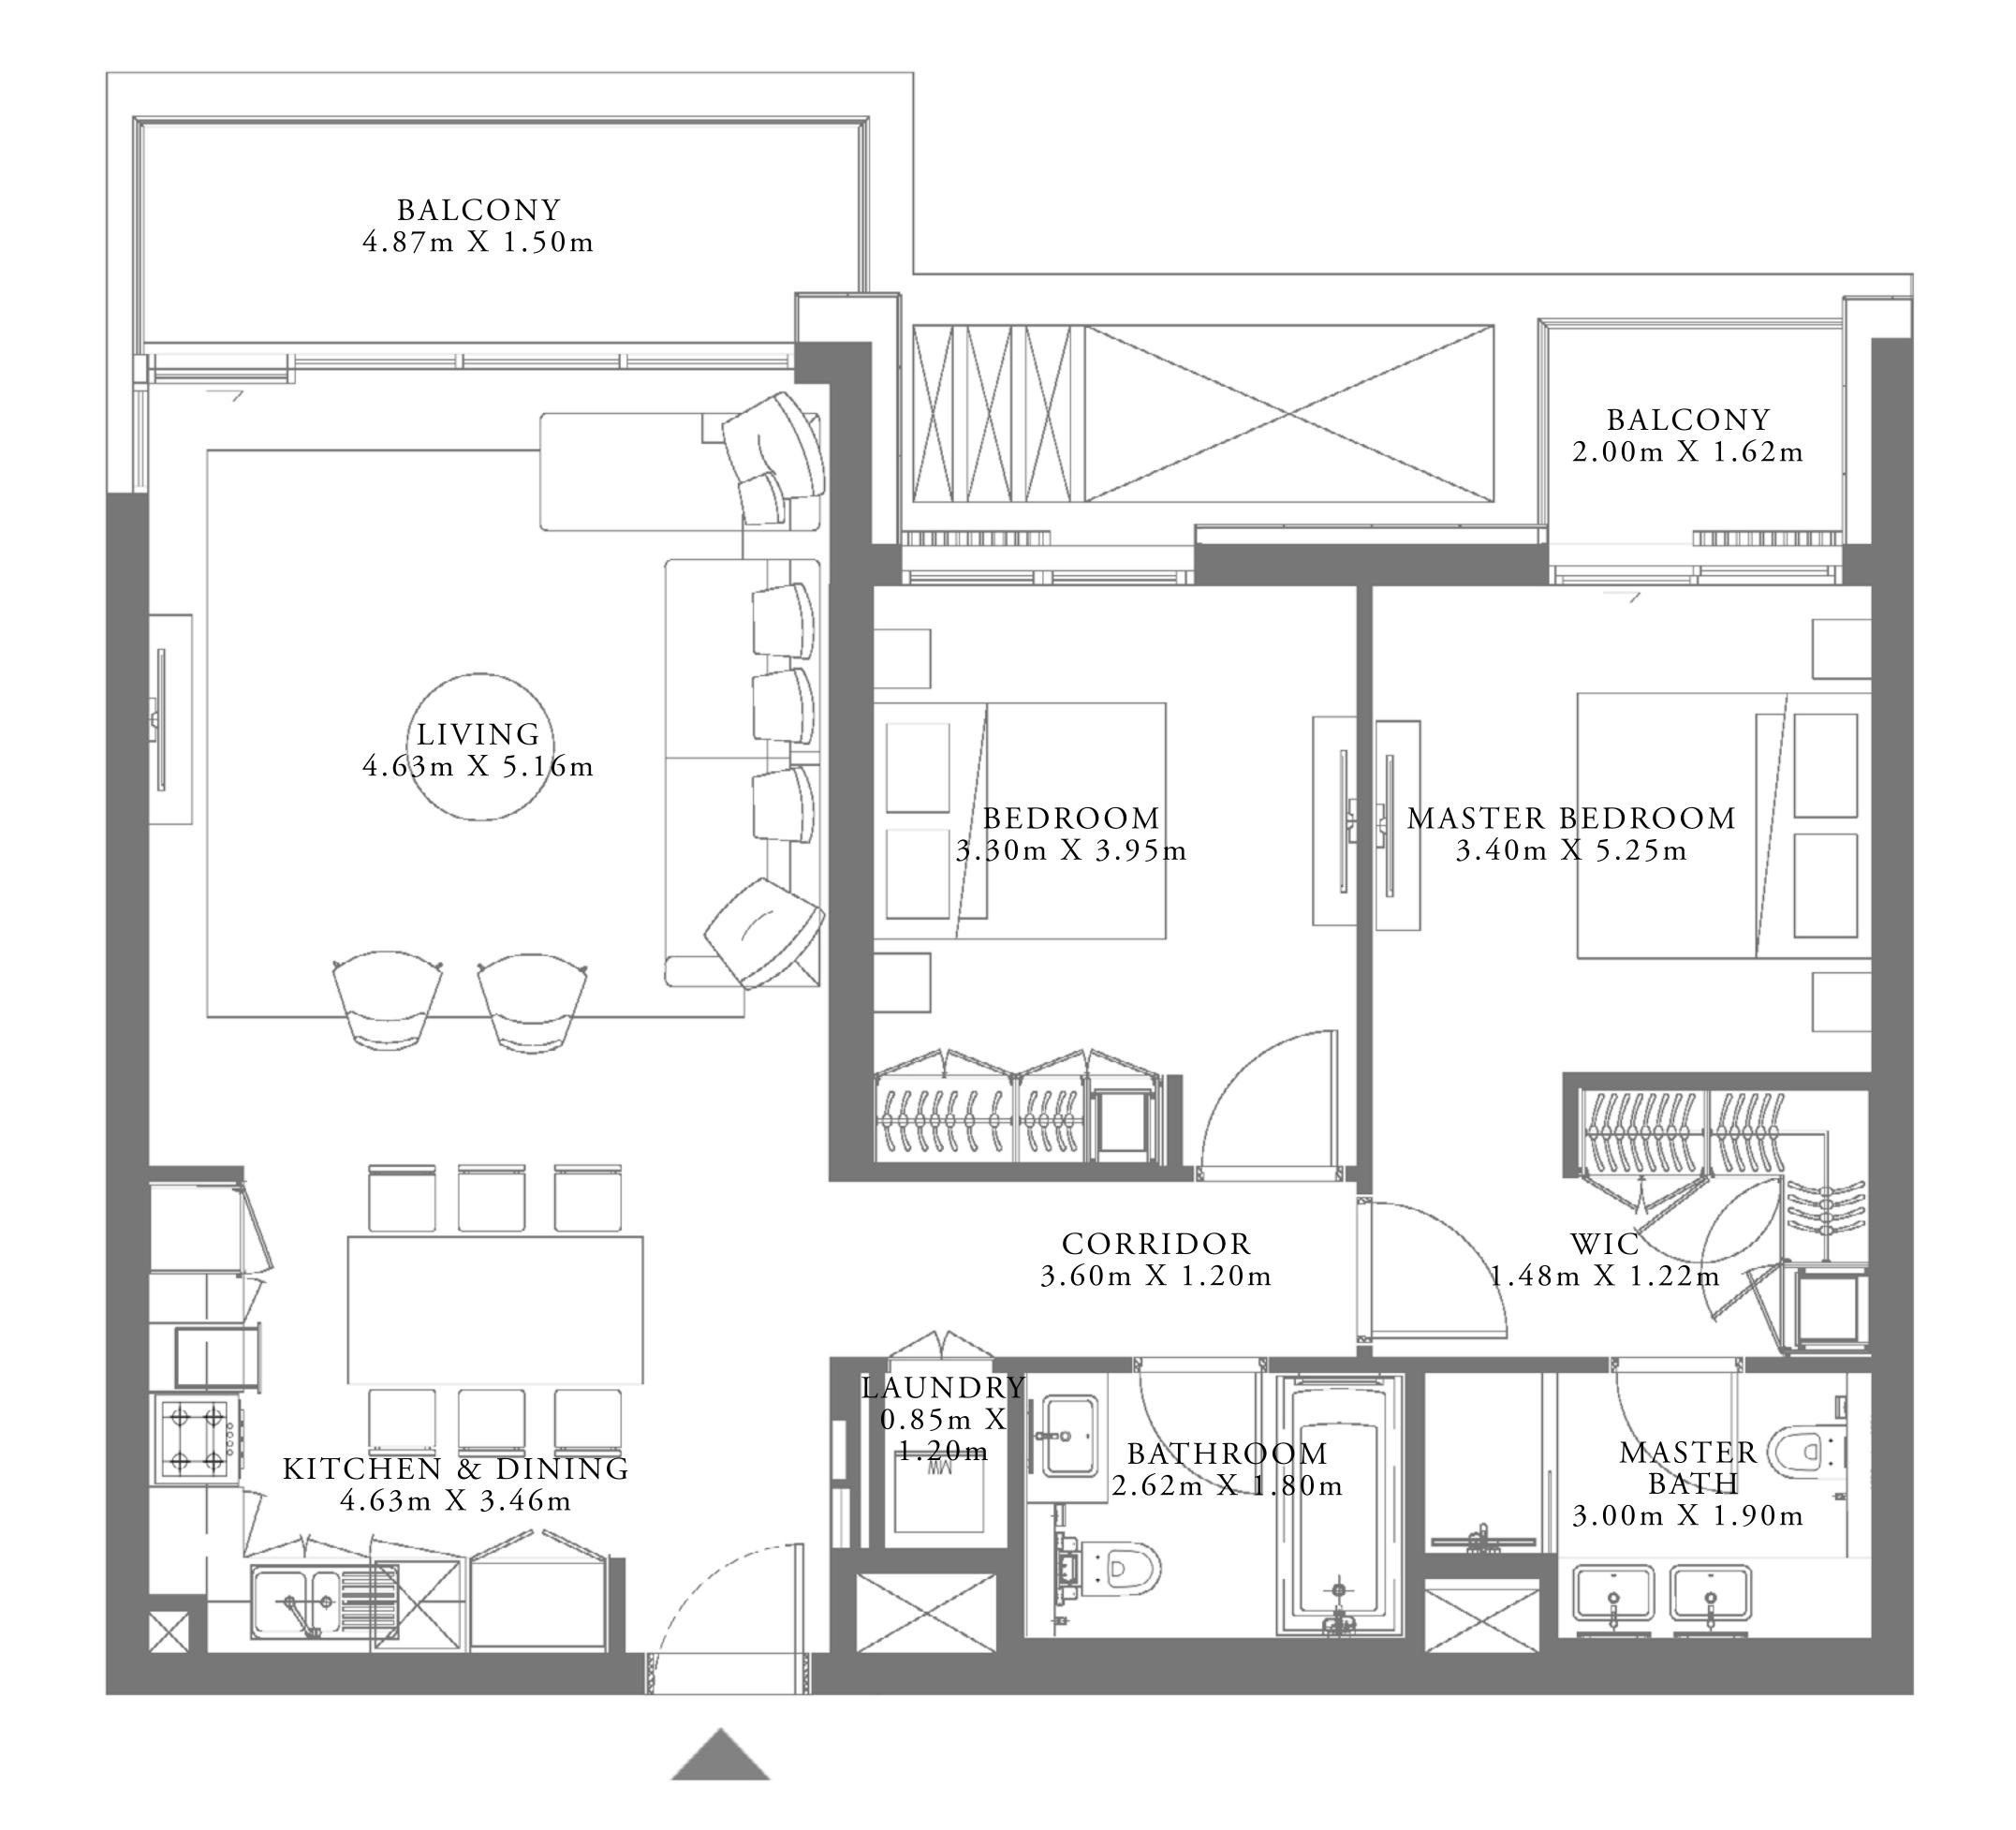

### 3 BEDROOM TYPE 6

UNIT 01 | LEVEL 10,13 & 15

| SUITE AREA   | 1519.00 SQ.FT. | 141.12 SQ.M. |  |
|--------------|----------------|--------------|--|
| BALCONY AREA | 184.71 SQ.FT.  | 17.16 SQ.M.  |  |
| TOTAL AREA   | 1703.71 SQ.FT. | 158.28 SQ.M. |  |