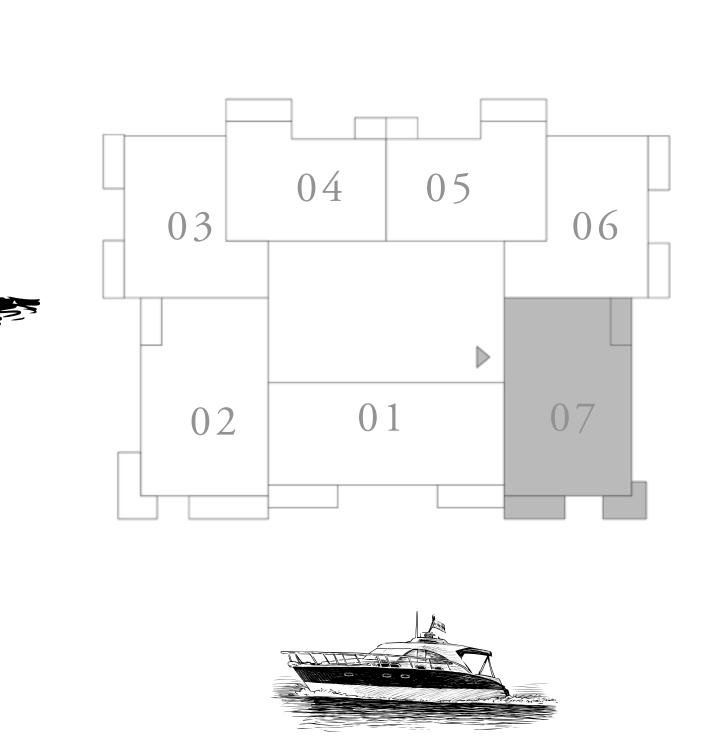

### 2 BEDROOM TYPE 7A

UNIT 01 | LEVEL 01

| SUITE AREA   | 1074.02 SQ.FT. | 99.78 SQ.M.  |
|--------------|----------------|--------------|
| BALCONY AREA | 285.03 SQ.FT.  | 26.48 SQ.M.  |
| TOTAL AREA   | 1359.05 SQ.FT. | 126.26 SQ.M. |

### KEY PLAN LEVEL

0 1