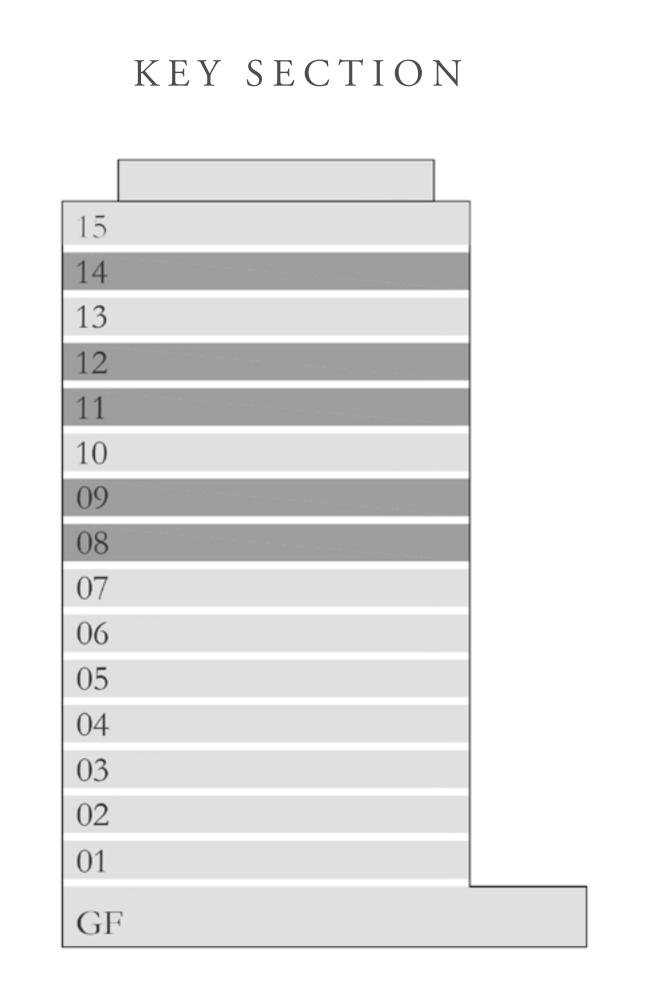

|  |
|--------------|----------------|--------------|--|
| BALCONY AREA | 130.67 SQ.FT.  | 12.14 SQ.M.  |  |
| TOTAL AREA   | 1157.22 SQ.FT. | 107.51 SQ.M. |  |

03,04 & 06









### SEAGATE

### BUILDING 1

### 2 BEDROOM TYPE 11

UNIT 05 | LEVEL 08,09,11,12 & 14

| SUITE AREA   | 1027.09 SQ.FT. | 95.42 SQ.M.  |  |
|--------------|----------------|--------------|--|
| BALCONY AREA | 130.57 SQ.FT.  | 12.13 SQ.M.  |  |
| TOTAL AREA   | 1157.66 SQ.FT. | 107.55 SQ.M. |  |



KEY PLAN LEVEL







### SEAGATE

### BUILDING 1

### 2 BEDROOM TYPE 11

UNIT 04 | LEVEL 08,09,11,12 & 14

| SUITE AREA   | 1023.97 SQ.FT. | 95.13 SQ.M.  |  |
|--------------|----------------|--------------|--|
| BALCONY AREA | 132.61 SQ.FT.  | 12.32 SQ.M.  |  |
| TOTAL AREA   | 1156.58 SQ.FT. | 107.45 SQ.M. |  |









### SEAGATE

### BUILDING 1

### 2 BEDROOM TYPE 11

UNIT 05 | LEVEL 10,13 & 15

| SUITE AREA   | 1027.09 SQ.FT. | 95.42 SQ.M.  |  |
|--------------|----------------|--------------|--|
| BALCONY AREA | 130.57 SQ.FT.  | 12.13 SQ.M.  |  |
| TOTAL AREA   | 1157.66 SQ.FT. | 107.55 SQ.M. |  |

# 10, 13 & 15 03 04 05 06 N

KEY PLAN LEVEL





### SEAGATE

### BUILDING 1

### 2 BEDROOM TYPE 11

UNIT 04 | LEVEL 10,13 & 15

| SUITE AREA   | 1023.97 SQ.FT. | 95.13 SQ.M.  |
|--------------|----------------|--------------|
| BALCONY AREA | 132.61 SQ.FT.  | 12.32 SQ.M.  |
| TOTAL AREA   | 1156.58 SQ.FT. | 107.45 SQ.M. |









### SEAGATE

### BUILDING 1

### 2 BEDROOM TYPE 12

UNIT 08 | LEVEL 02,05 & 07

| SUITE AREA   | 1101.58 SQ.FT. | 102.34 SQ.M. |  |
|--------------|----------------|------