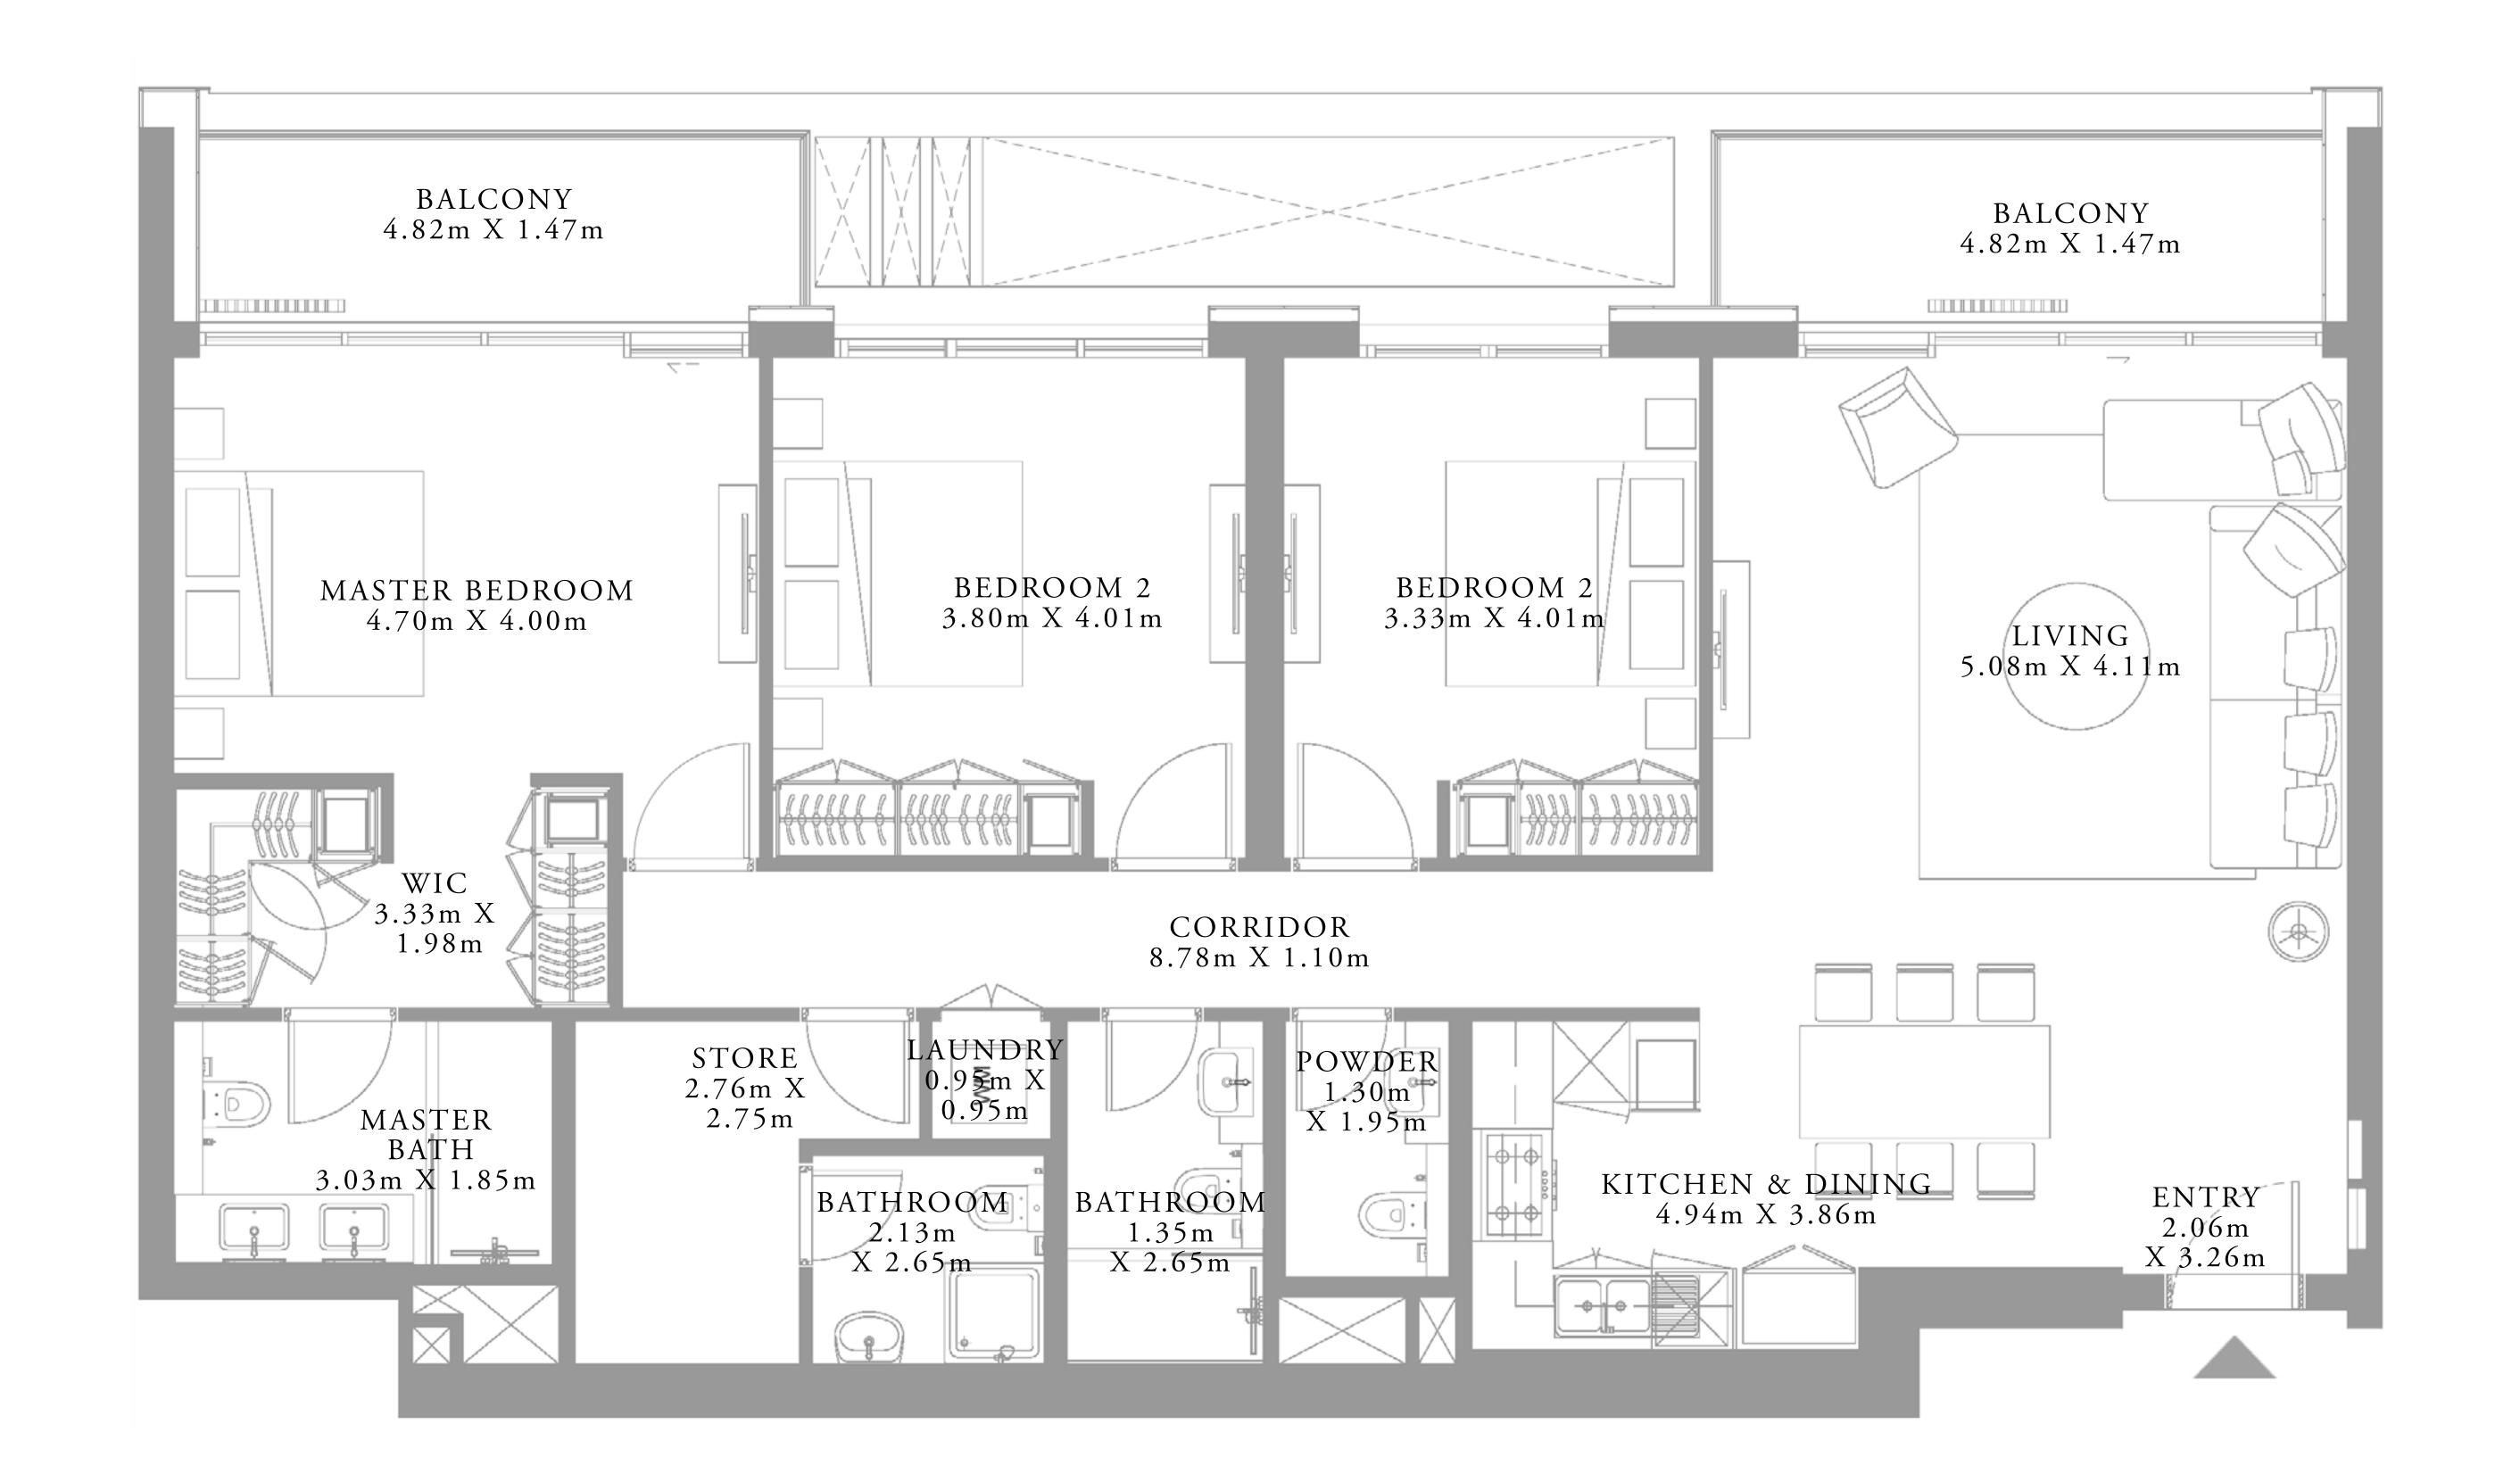

### 2 BEDROOM TYPE 7A

UNIT 01 | LEVEL 01

| SUITE AREA   | 1074.02 SQ.FT. | 99.78 SQ.M.  |
|--------------|----------------|--------------|
| BALCONY AREA | 285.03 SQ.FT.  | 26.48 SQ.M.  |
| TOTAL AREA   | 1359.05 SQ.FT. | 126.26 SQ.M. |

### KEY PLAN LEVEL

0 1