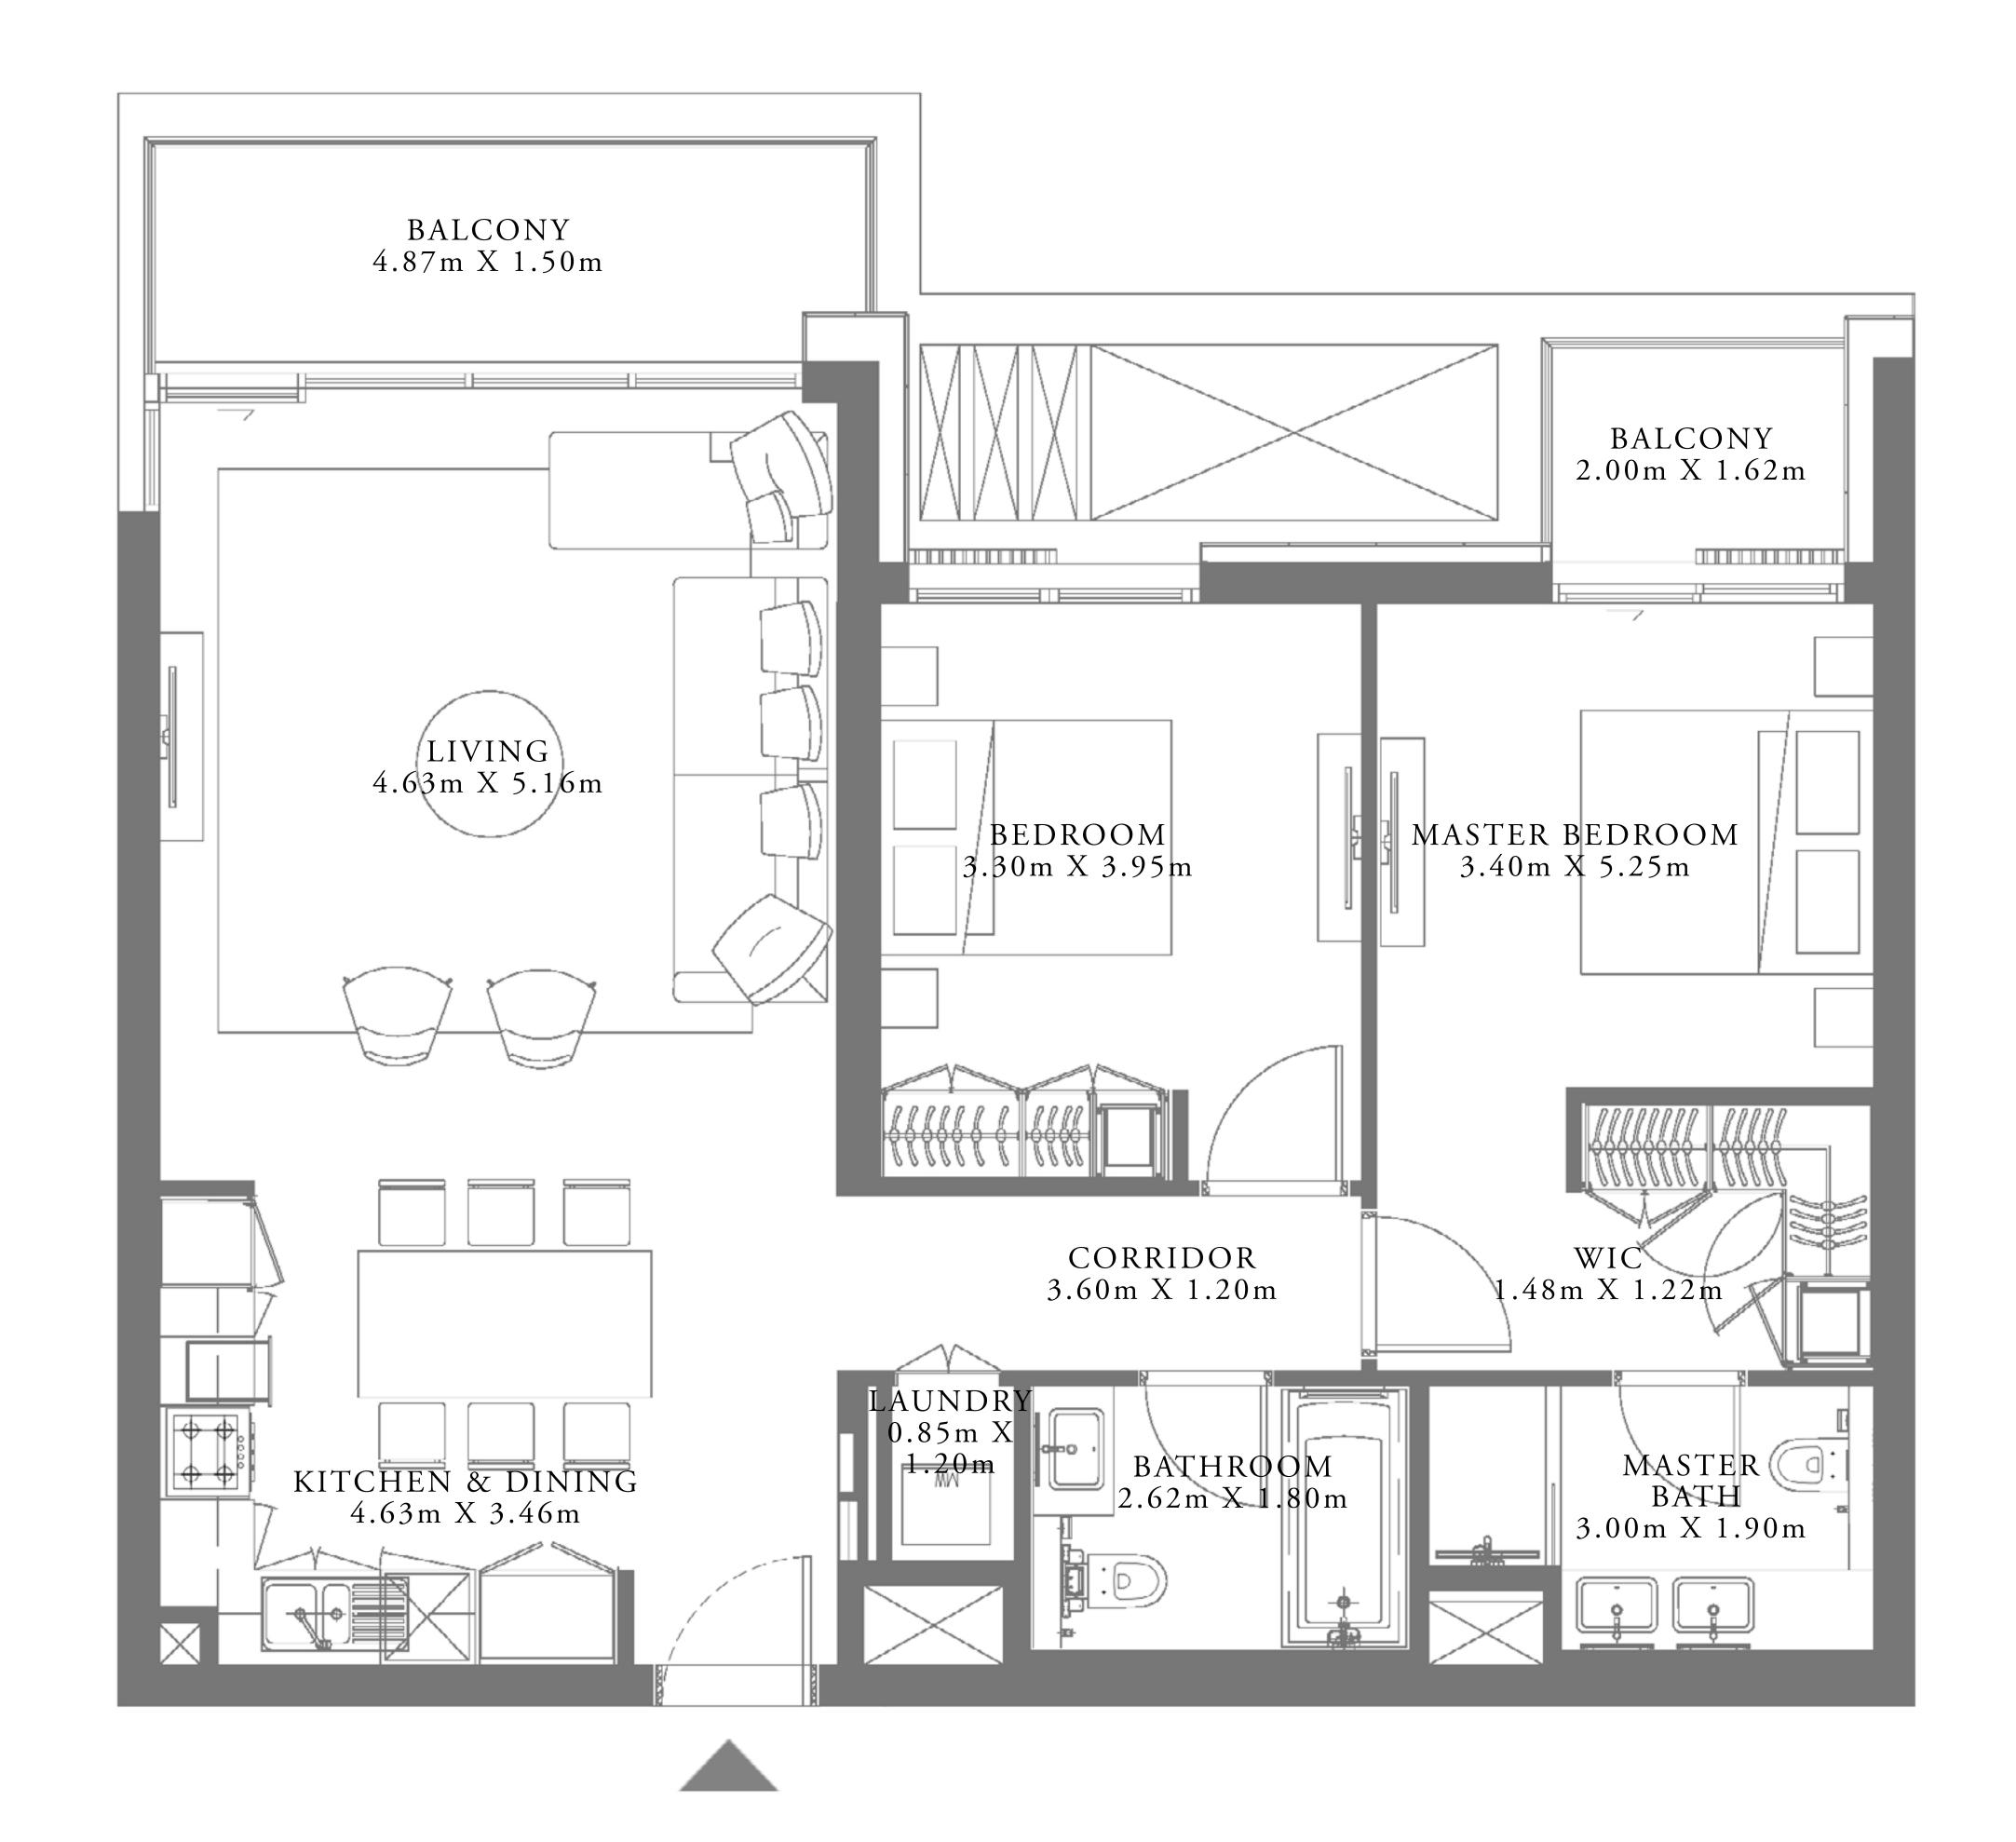

### 2 BEDROOM TYPE 11A

UNIT 05 | LEVEL 01

| SUITE AREA   | 1027.09 SQ.FT. | 95.42 SQ.M.  |
|--------------|----------------|--------------|
| BALCONY AREA | 129.71 SQ.FT.  | 12.05 SQ.M.  |
| TOTAL AREA   | 1156.80 SQ.FT. | 107.47 SQ.M. |

### KEY PLAN LEVEL

0 1