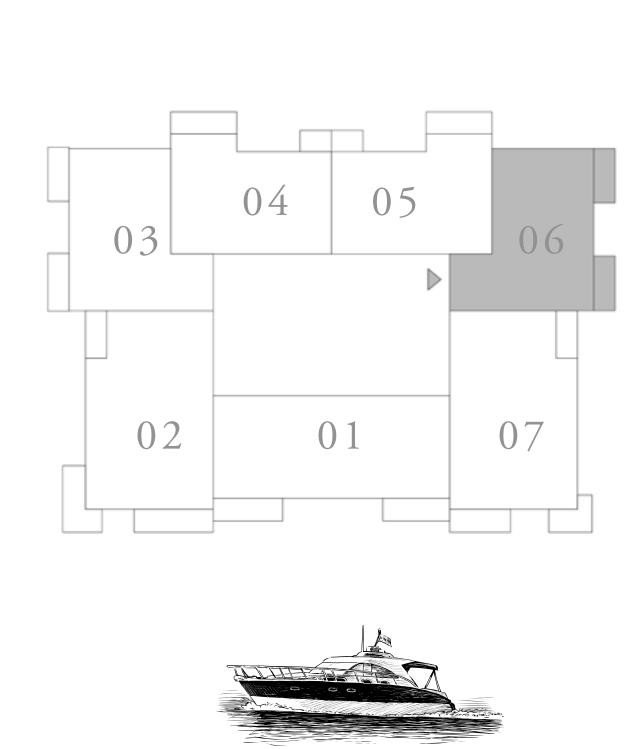

### SEAGATE

BUILDING 1

### 2 BEDROOM TYPE 9

UNIT 06 | LEVEL 10,13 & 15

| SUITE AREA   | 1064.87 SQ.FT. | 98.93 SQ.M.  |  |
|--------------|----------------|--------------|--|
| BALCONY AREA | 142.94 SQ.FT.  | 13.28 SQ.M.  |  |
| TOTAL AREA   | 1207.81 SQ.FT. | 112.21 SQ.M. |  |

### 2 BEDROOM TYPE 9

UNIT 03 | LEVEL 10,13 & 15

| SUITE AREA   | 1064.77 SQ.FT. | 98.92 SQ.M.  |
|--------------|----------------|--------------|
| BALCONY AREA | 142.94 SQ.FT.  | 13.28 SQ.M.  |
| TOTAL AREA   | 1207.71 SQ.FT. | 112.20 SQ.M. |