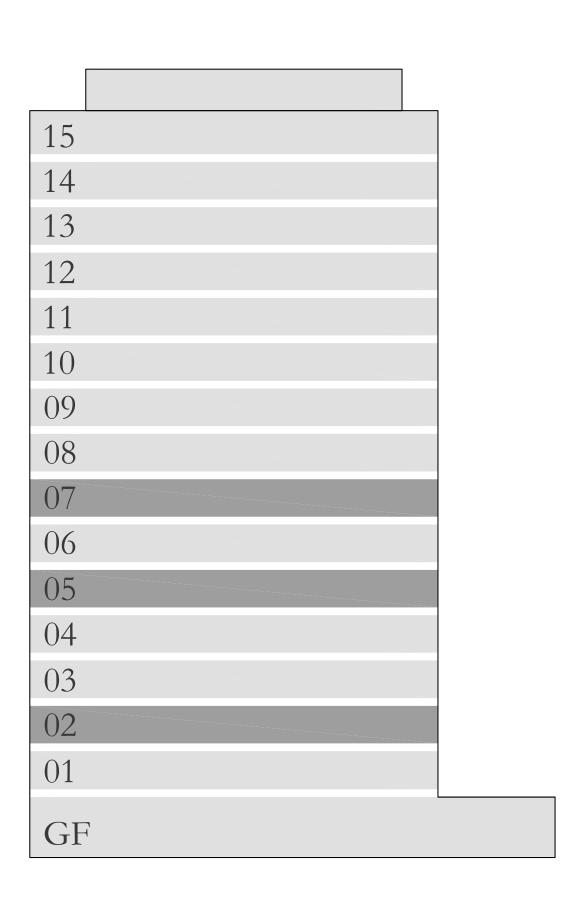

### 1 BEDROOM TYPE 2

UNIT 07 | LEVEL 02-07

| SUITE AREA   | 685.66 SQ.FT. | 63.70 SQ.M. |  |
|--------------|---------------|-------------|--|
| BALCONY AREA | 98.38 SQ.FT.  | 9.14 SQ.M.  |  |
| TOTAL AREA   | 784.04 SQ.FT. | 72.84 SQ.M. |  |

### KEY PLAN LEVEL

02-07