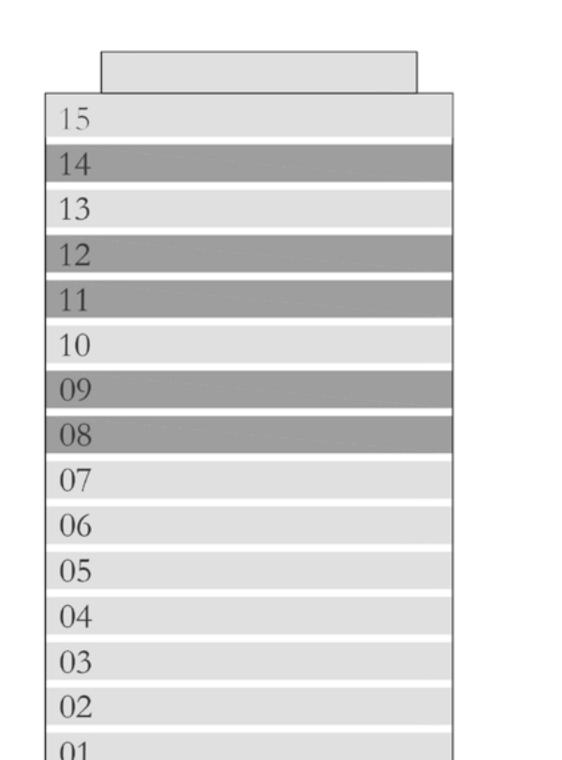

### 3 BEDROOM TYPE 5

UNIT 07 | LEVEL 08,09,11,12 & 14

|   | SUITE AREA   | 1425.79 SQ.FT. | 132.46 SQ.M. |
|---|--------------|----------------|--------------|
|   | BALCONY AREA | 216.79 SQ.FT.  | 20.14 SQ.M.  |
| - | TOTAL AREA   | 1642.58 SQ.FT. | 152.60 SQ.M. |

KEY PLAN LEVEL 08,09,11,12 & 14

### 3 BEDROOM TYPE 5

UNIT 07 | LEVEL 10,13 & 15

| SUITE AREA   | 1425.79 SQ.FT. | 132.46 SQ.M. |
|--------------|----------------|--------------|
| BALCONY AREA | 216.79 SQ.FT.  | 20.14 SQ.M.  |
| TOTAL AREA   | 1642.58 SQ.FT. | 152.60 SQ.M. |

# 10,13 & 15