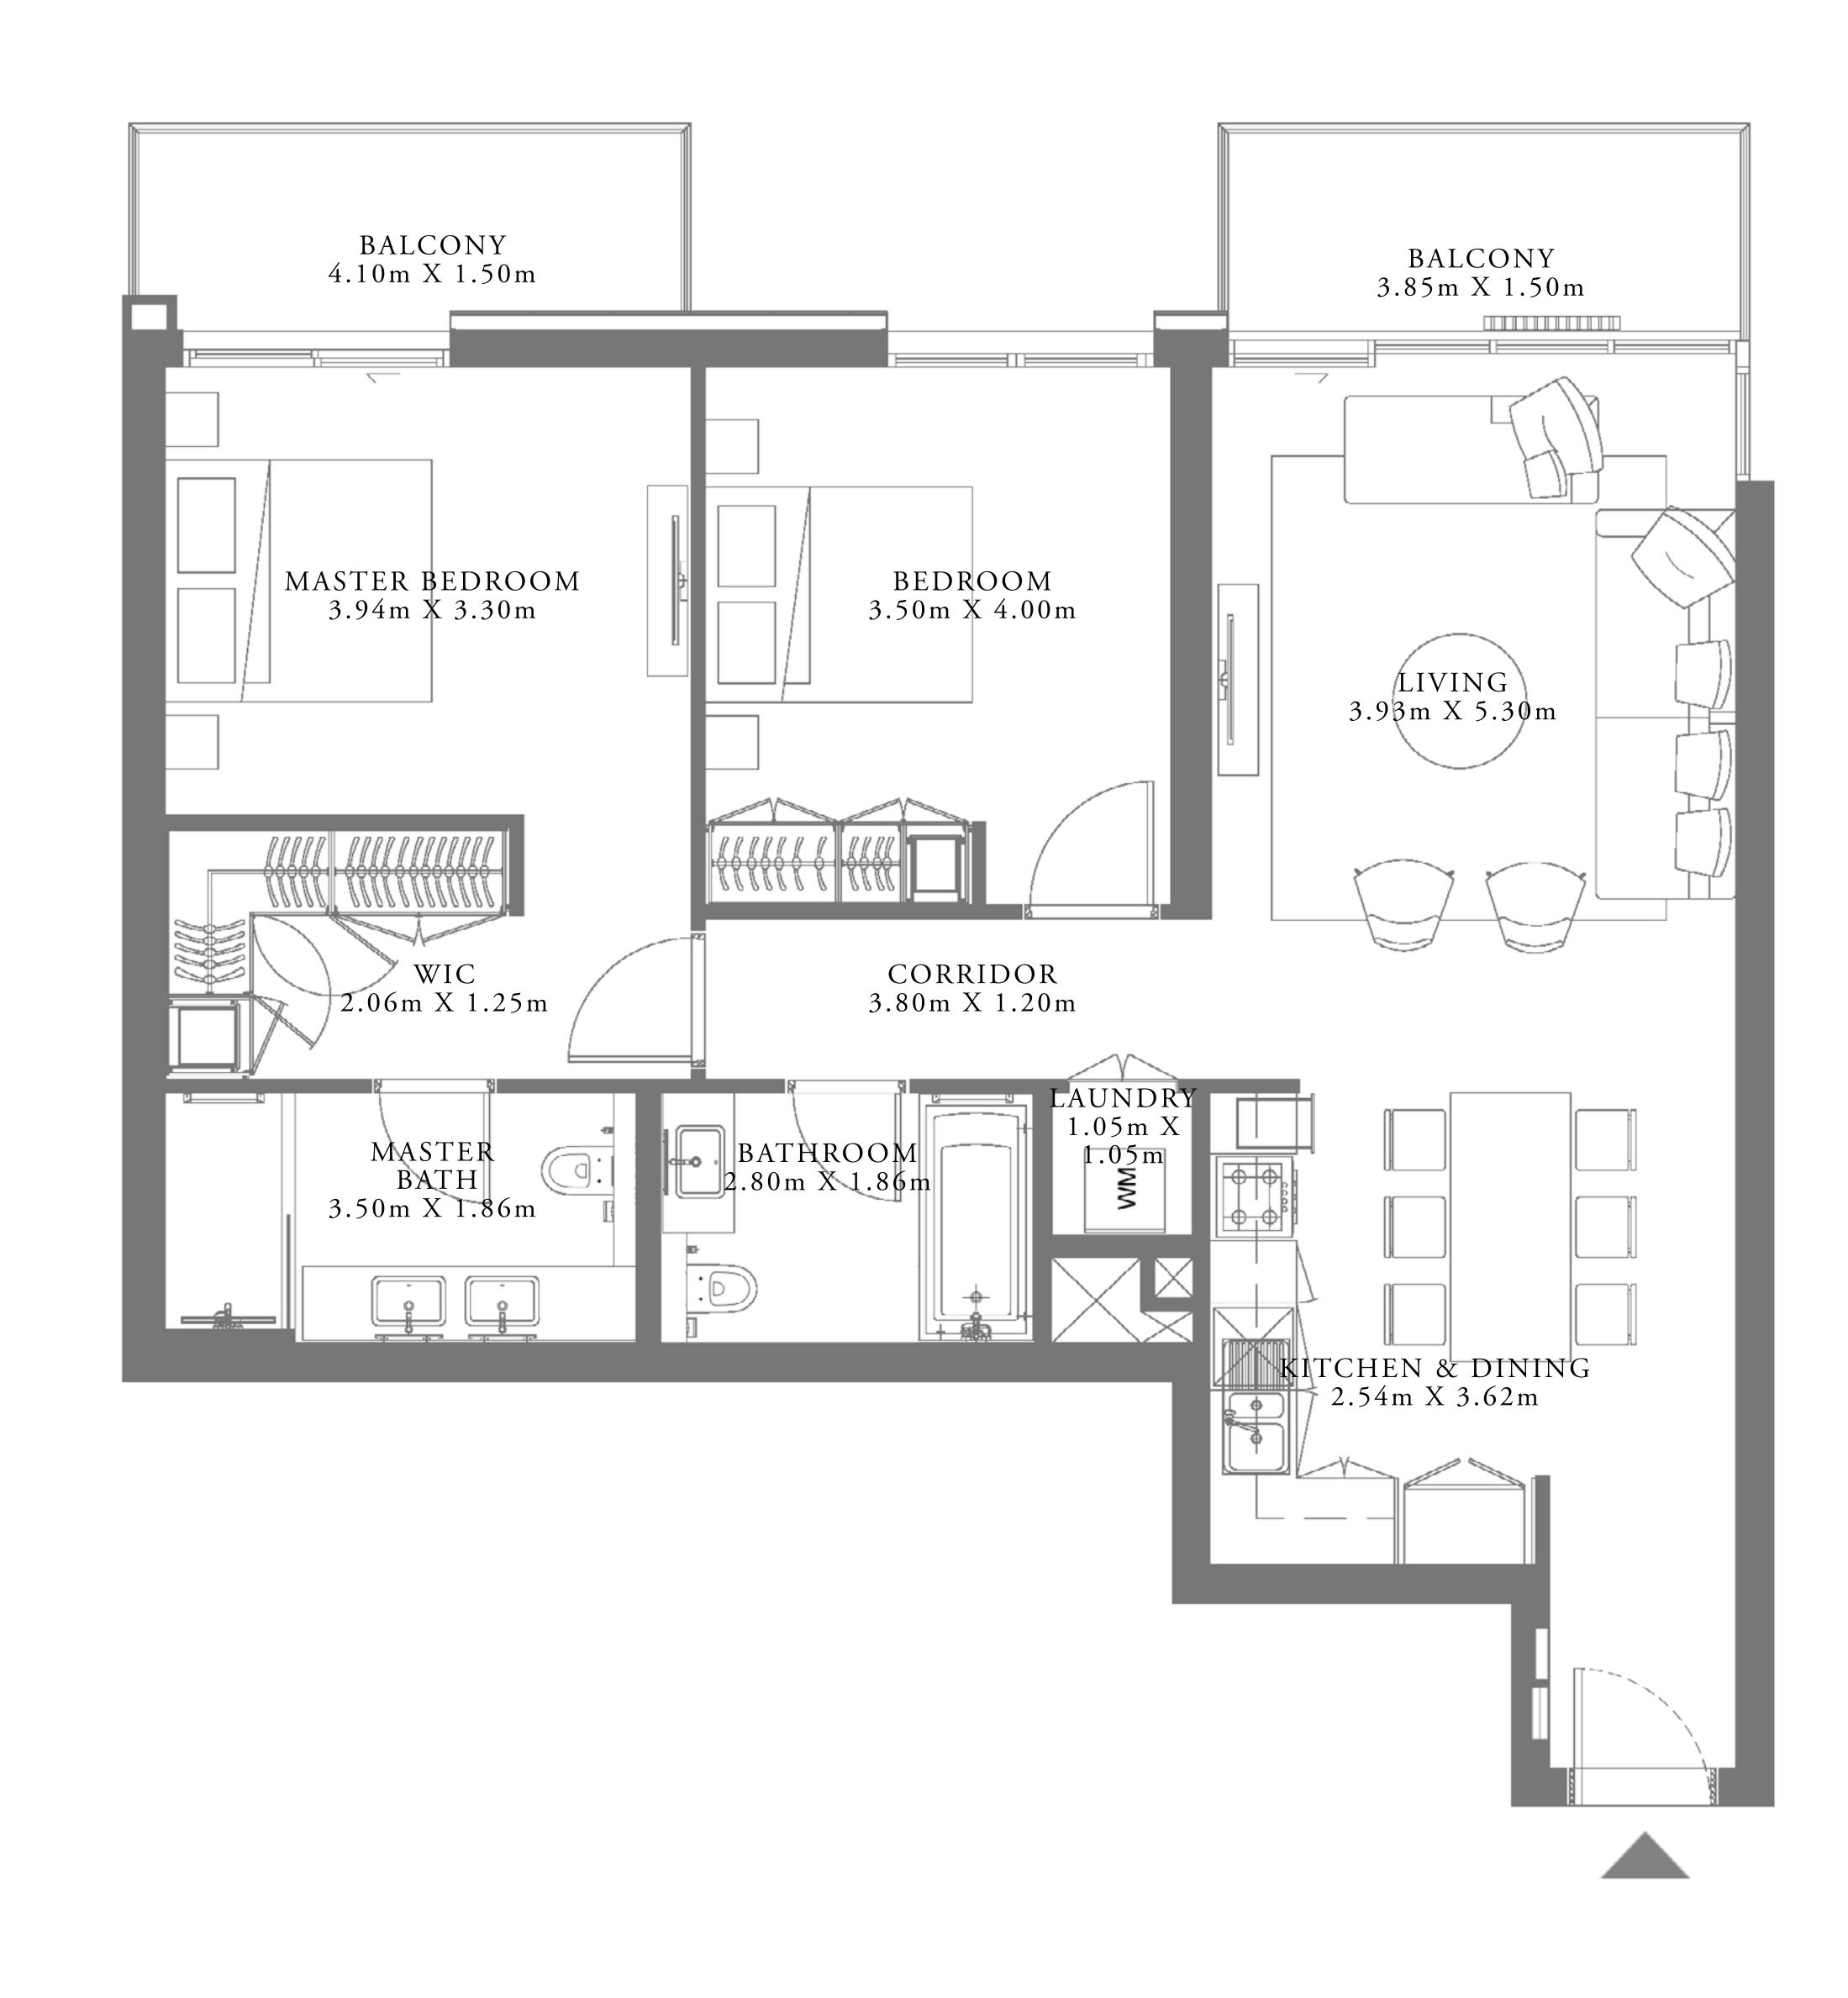

### 1 BEDROOM TYPE 2

UNIT 07 | LEVEL 02-07

| SUITE AREA   | 685.66 SQ.FT. | 63.70 SQ.M. |  |
|--------------|---------------|-------------|--|
| BALCONY AREA | 98.38 SQ.FT.  | 9.14 SQ.M.  |  |
| TOTAL AREA   | 784.04 SQ.FT. | 72.84 SQ.M. |  |