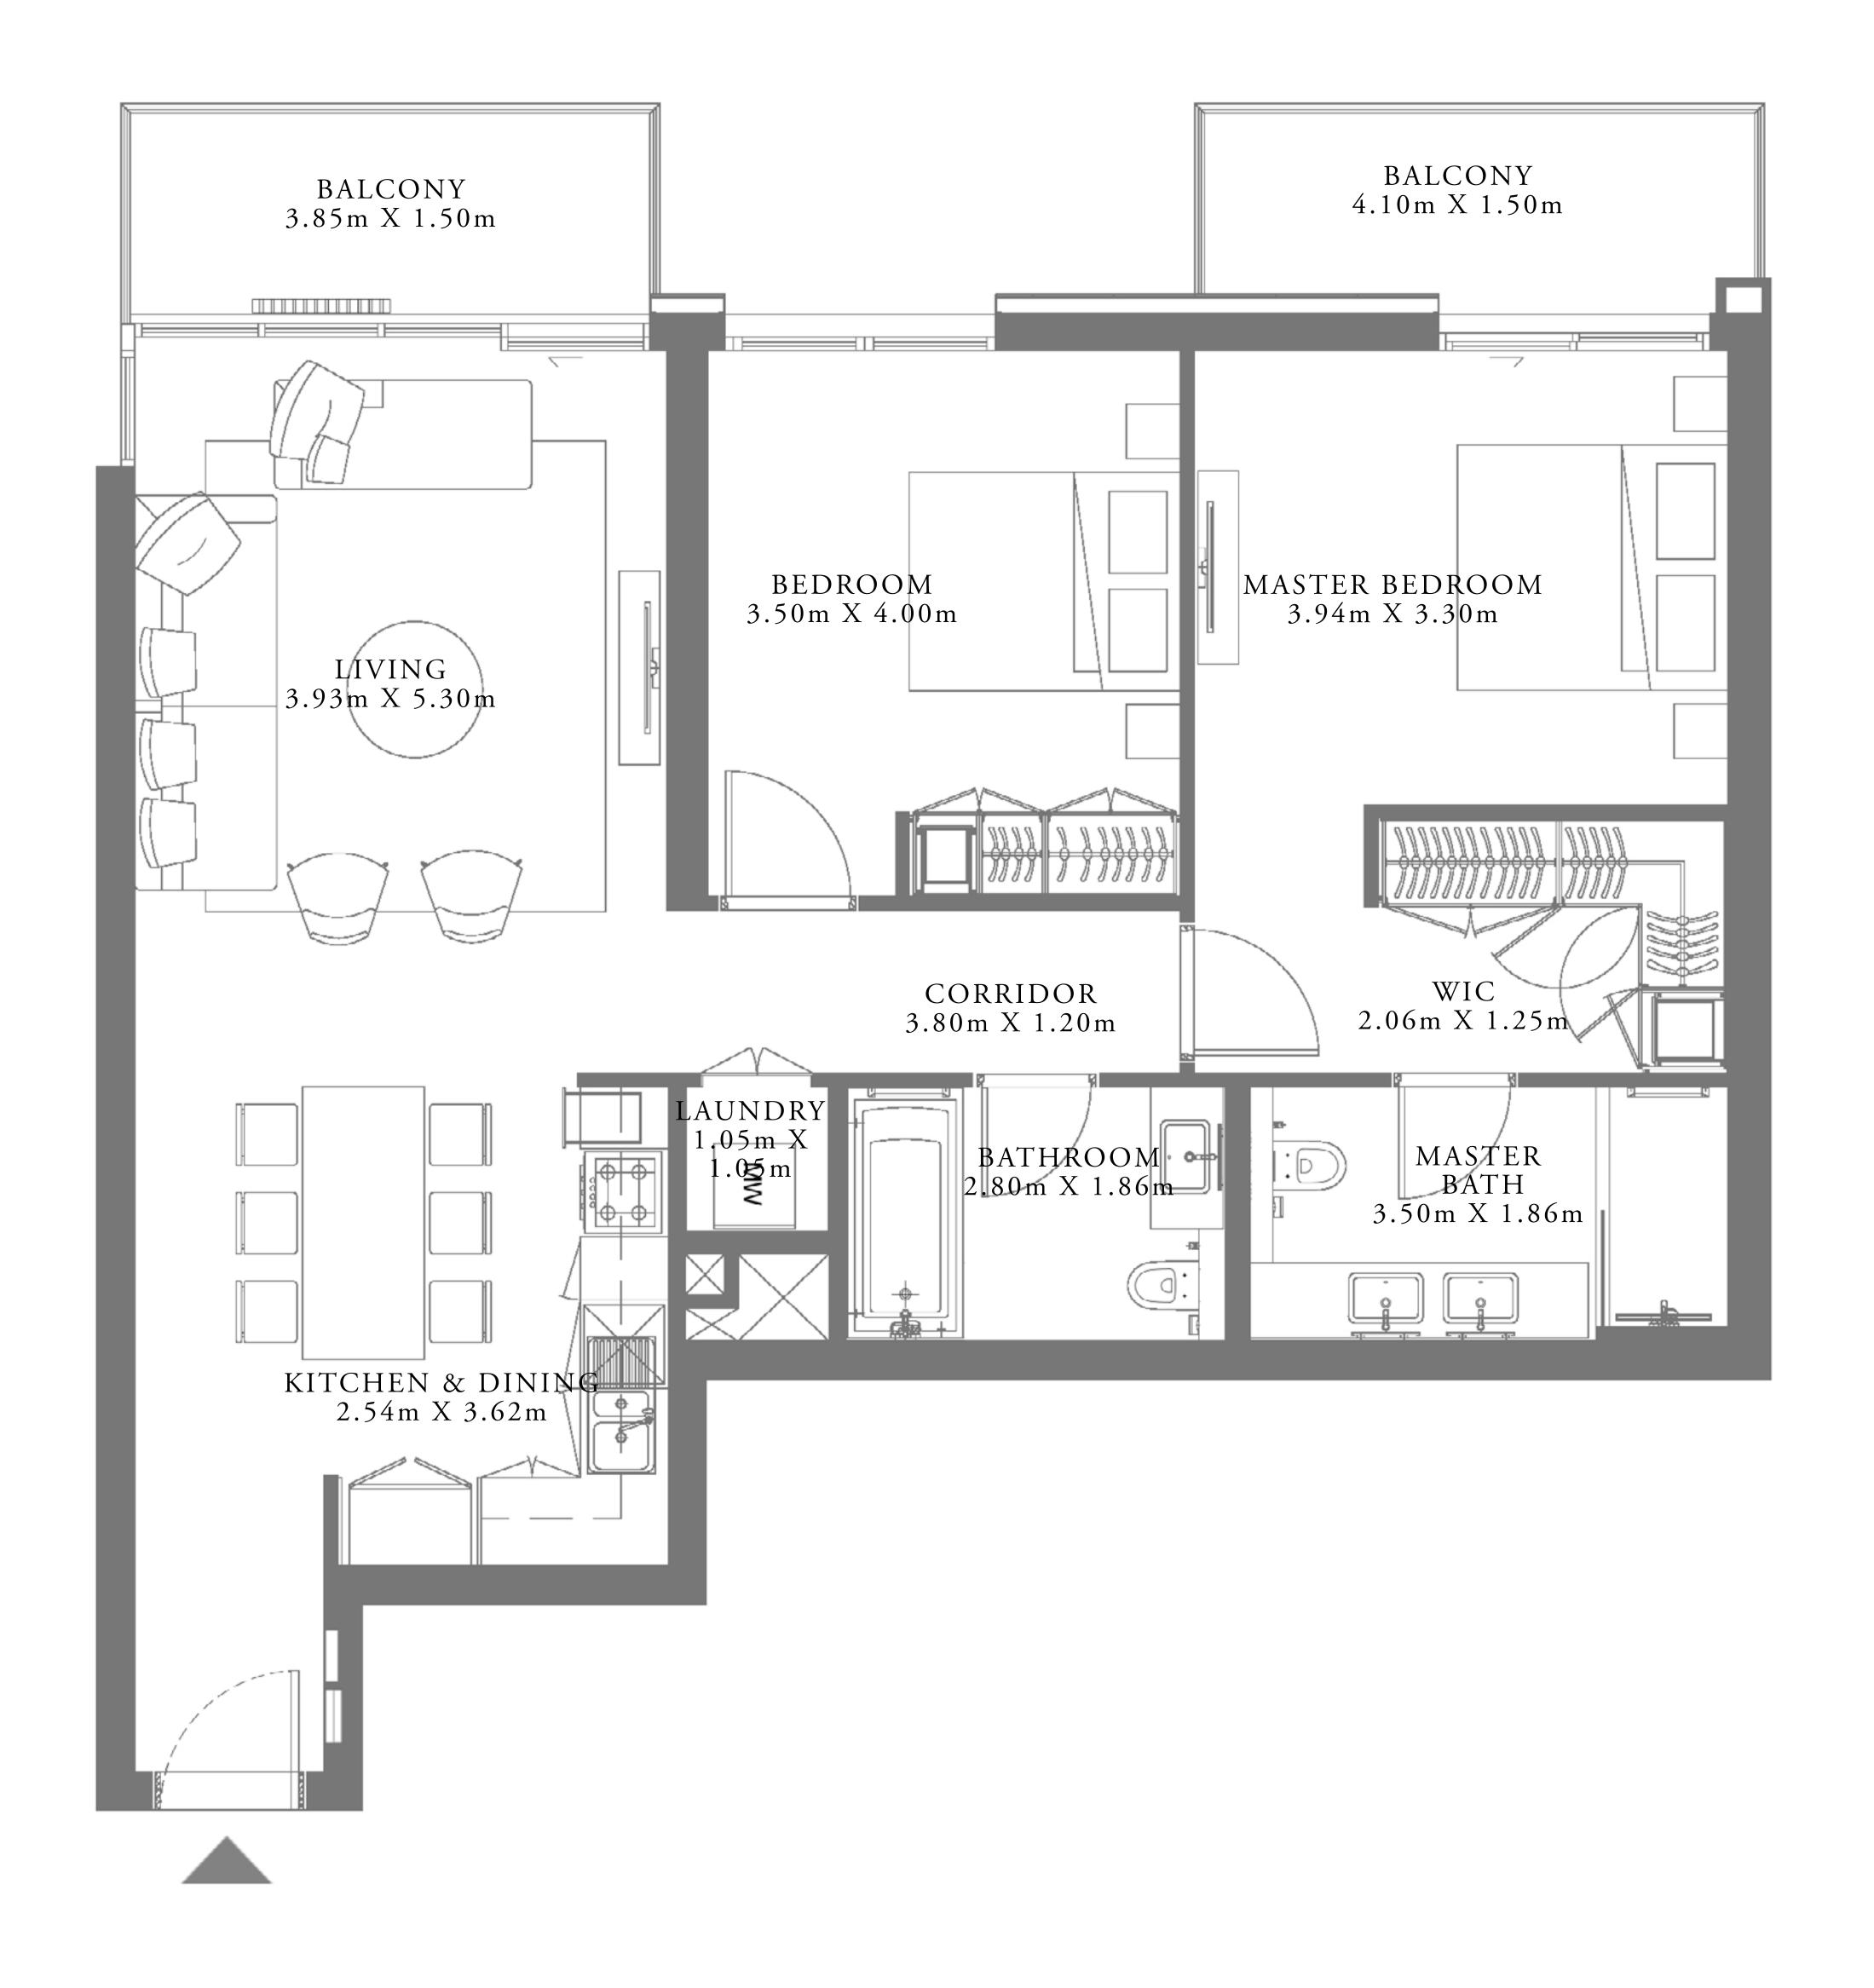

### 2 BEDROOM TYPE 9

UNIT 06 | LEVEL 08,09,11,12 & 14

| SUITE AREA   | 1064.87 SQ.FT. | 98.93 SQ.M.  |  |
|--------------|----------------|--------------|--|
| BALCONY AREA | 142.94 SQ.FT.  | 13.28 SQ.M.  |  |
| TOTAL AREA   | 1207.81 SQ.FT. | 112.21 SQ.M. |  |

KEY PLAN LEVEL