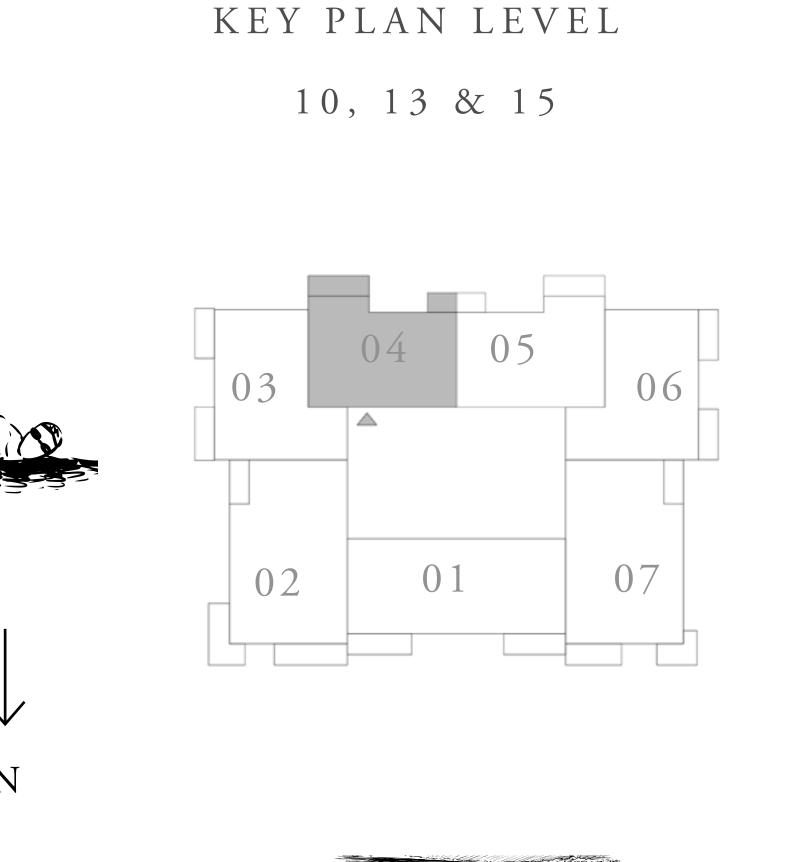

### 3 BEDROOM TYPE 6

UNIT 01 | LEVEL 10,13 & 15

| SUITE AREA   | 1519.00 SQ.FT. | 141.12 SQ.M. |  |
|--------------|----------------|--------------|--|
| BALCONY AREA | 184.71 SQ.FT.  | 17.16 SQ.M.  |  |
| TOTAL AREA   | 1703.71 SQ.FT. | 158.28 SQ.M. |  |

# 10,13 & 15