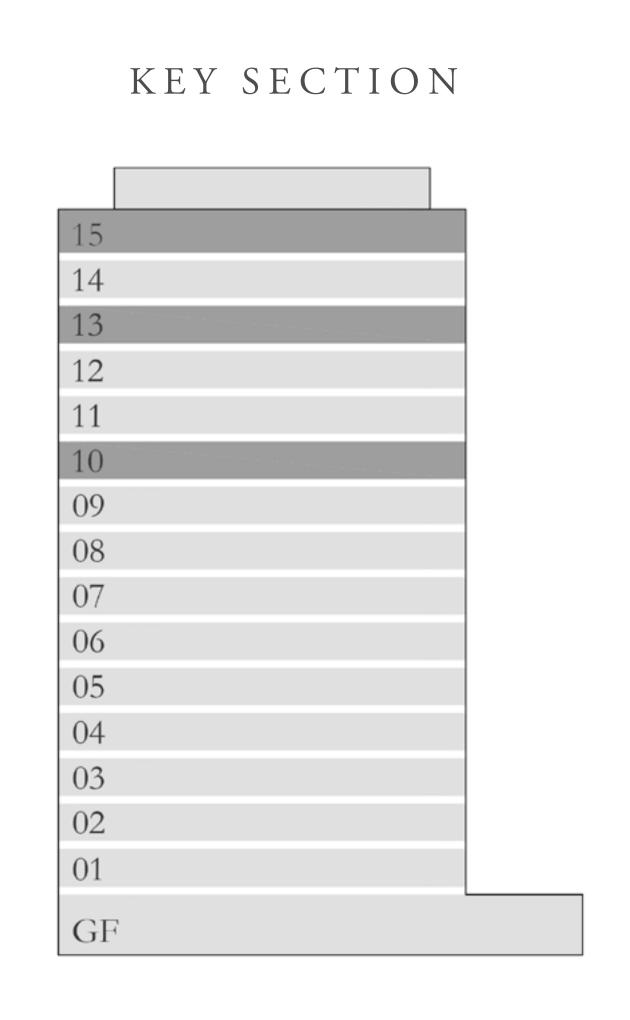

--------------|--------------|--|
| BALCONY AREA | 130.57 SQ.FT.  | 12.13 SQ.M.  |  |
| TOTAL AREA   | 1157.66 SQ.FT. | 107.55 SQ.M. |  |



KEY PLAN LEVEL







### SEAGATE

### BUILDING 1

### 2 BEDROOM TYPE 11

UNIT 04 | LEVEL 08,09,11,12 & 14

| SUITE AREA   | 1023.97 SQ.FT. | 95.13 SQ.M.  |  |
|--------------|----------------|--------------|--|
| BALCONY AREA | 132.61 SQ.FT.  | 12.32 SQ.M.  |  |
| TOTAL AREA   | 1156.58 SQ.FT. | 107.45 SQ.M. |  |









### SEAGATE

### BUILDING 1

### 2 BEDROOM TYPE 11

UNIT 05 | LEVEL 10,13 & 15

| SUITE AREA   | 1027.09 SQ.FT. | 95.42 SQ.M.  |  |
|--------------|----------------|--------------|--|
| BALCONY AREA | 130.57 SQ.FT.  | 12.13 SQ.M.  |  |
| TOTAL AREA   | 1157.66 SQ.FT. | 107.55 SQ.M. |  |

# 10, 13 & 15 03 04 05 06 N

KEY PLAN LEVEL





### SEAGATE

### BUILDING 1

### 2 BEDROOM TYPE 11

UNIT 04 | LEVEL 10,13 & 15

| SUITE AREA   | 1023.97 SQ.FT. | 95.13 SQ.M.  |
|--------------|----------------|--------------|
| BALCONY AREA | 132.61 SQ.FT.  | 12.32 SQ.M.  |
| TOTAL AREA   | 1156.58 SQ.FT. | 107.45 SQ.M. |









### SEAGATE

### BUILDING 1

### 2 BEDROOM TYPE 12

UNIT 08 | LEVEL 02,05 & 07

| SUITE AREA   | 1101.58 SQ.FT. | 102.34 SQ.M. |  |
|--------------|----------------|--------------|--|
| BALCONY AREA | 216.14 SQ.FT.  | 20.08 SQ.M.  |  |
| TOTAL AREA   | 1317.72 SQ.FT. | 122.42 SQ.M. |  |

### KEY PLAN LEVEL

02,05 & 07









### SEAGATE

### BUILDING 1

### 2 BEDROOM TYPE 12

UNIT 08 | LEVEL 03,04 & 06

| SUITE AREA   | 1102.12 SQ.FT. | 102.39 SQ.M. |
|--------------|----------------|--------------|
| BA