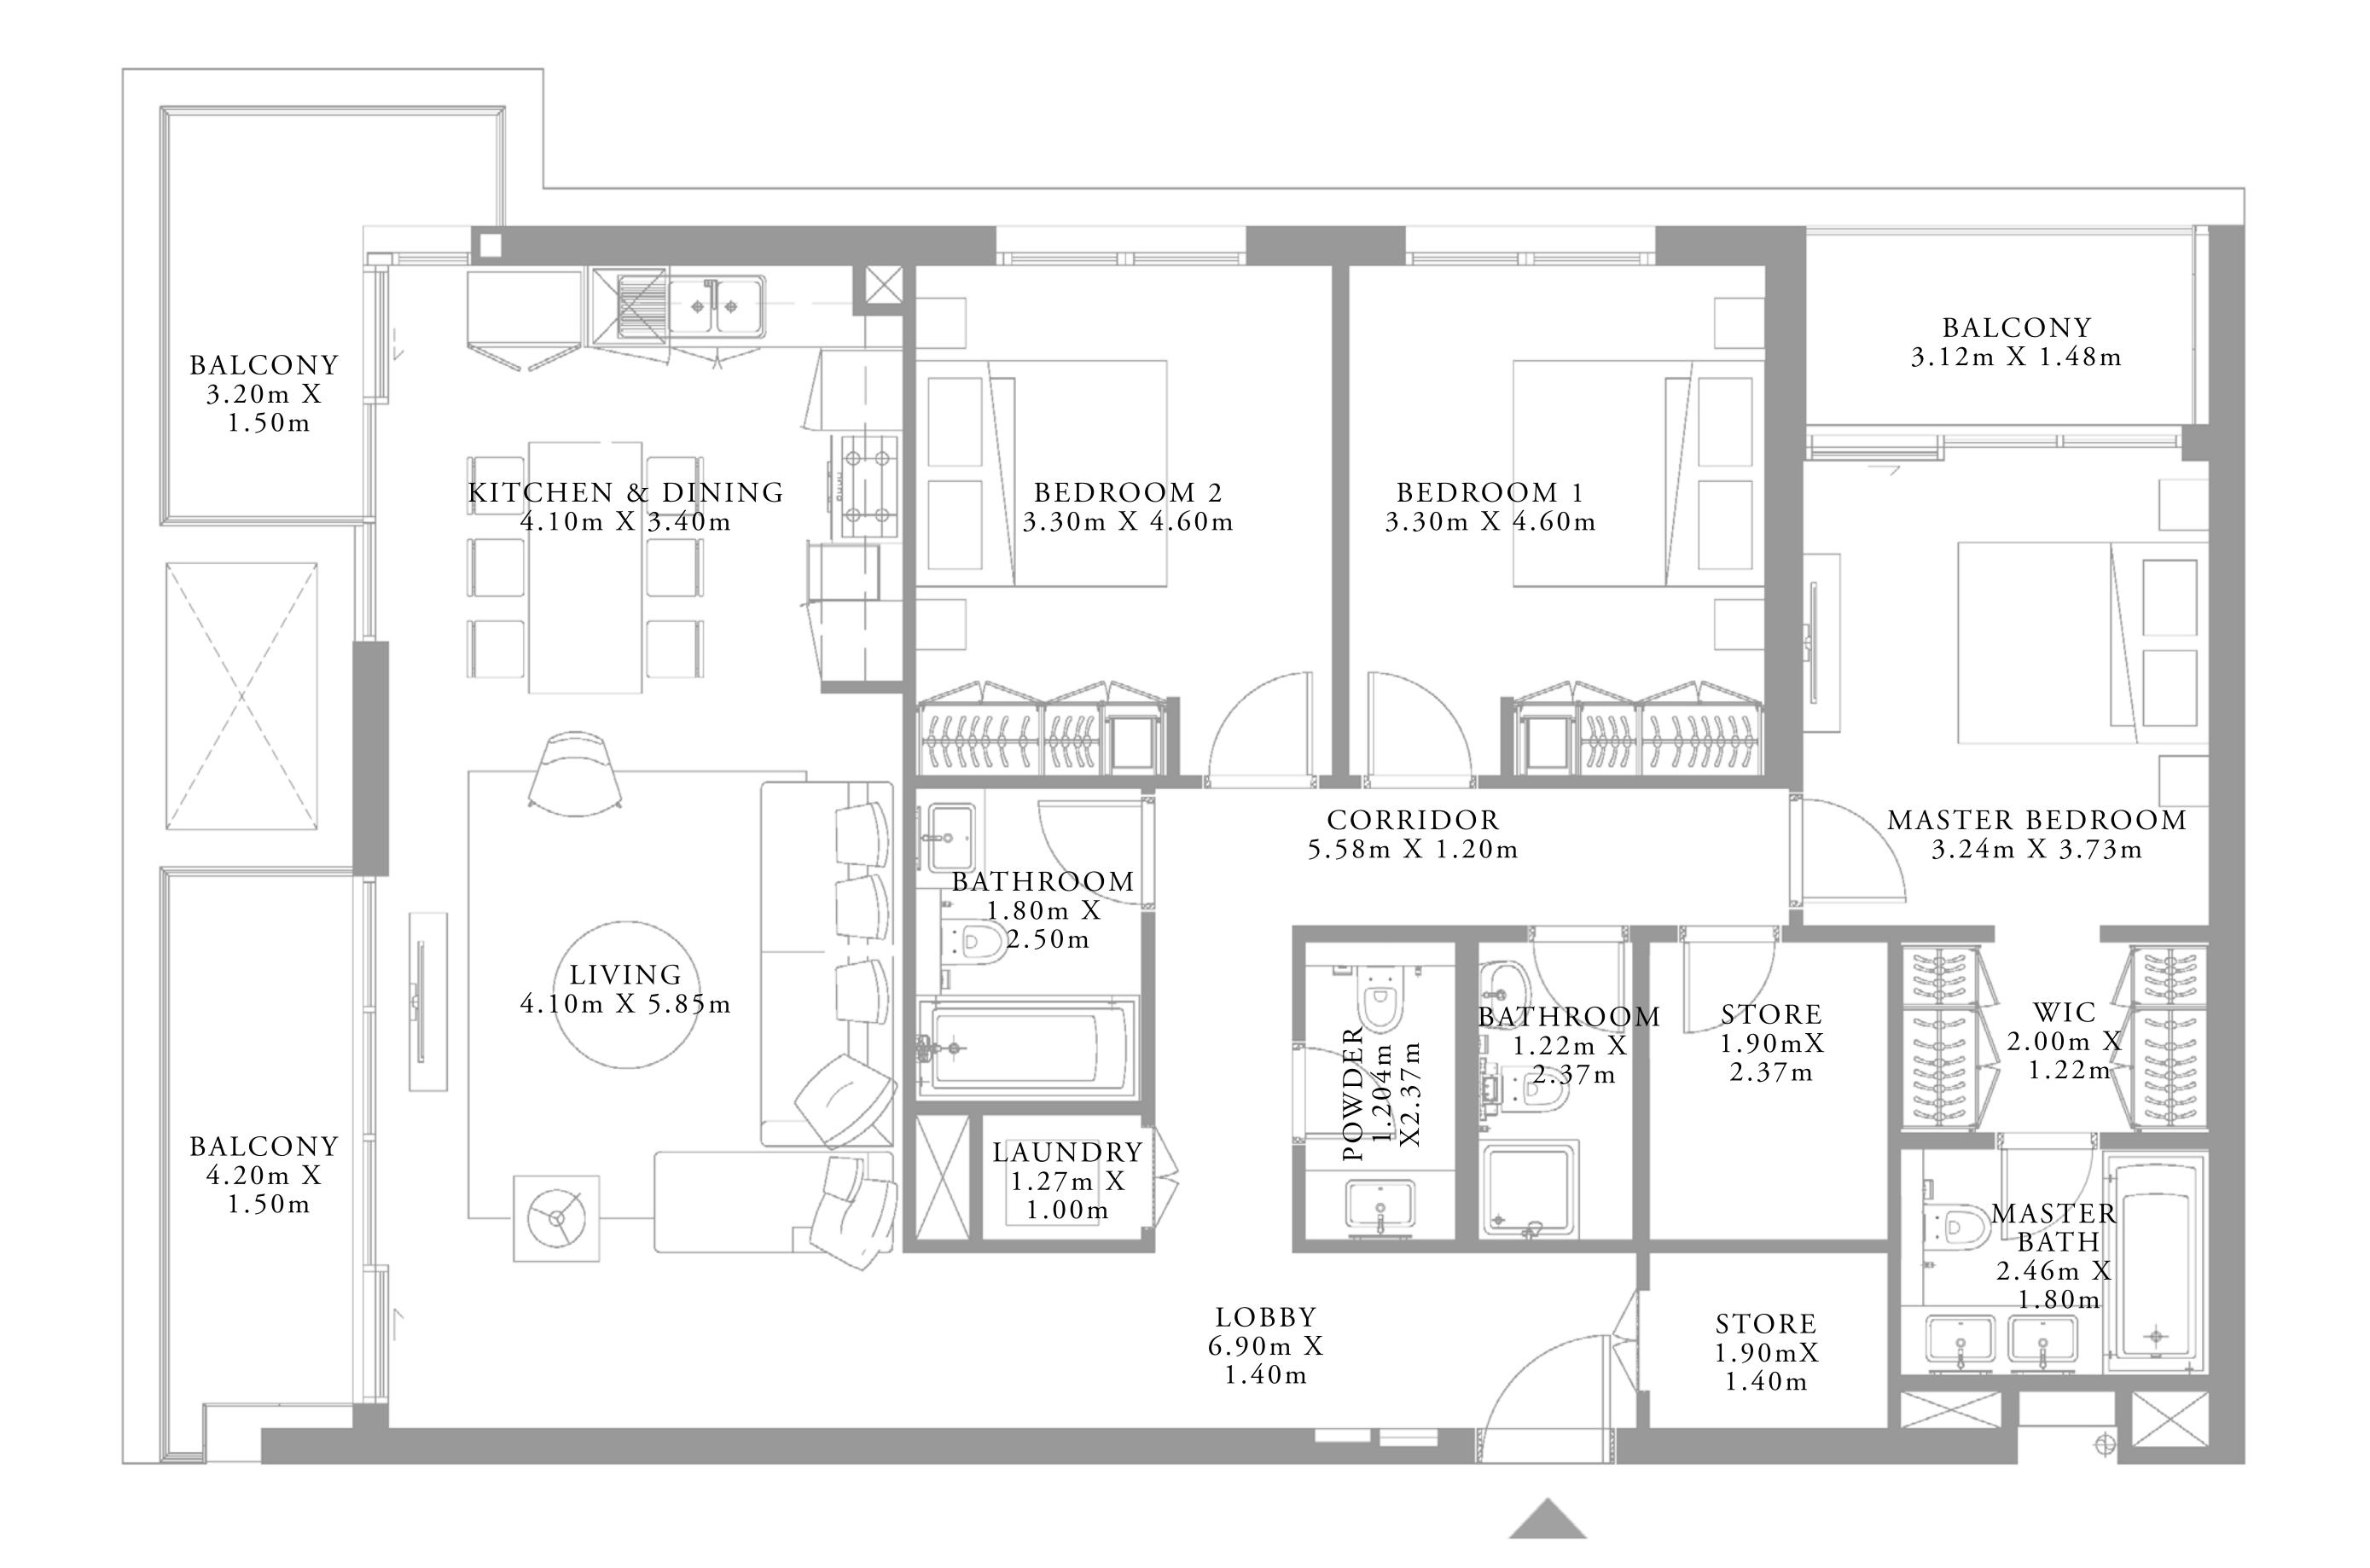

### 1 BEDROOM TYPE 2

UNIT 07 | LEVEL 02-07

| SUITE AREA   | 685.66 SQ.FT. | 63.70 SQ.M. |  |
|--------------|---------------|-------------|--|
| BALCONY AREA | 98.38 SQ.FT.  | 9.14 SQ.M.  |  |
| TOTAL AREA   | 784.04 SQ.FT. | 72.84 SQ.M. |  |

### KEY PLAN LEVEL

02-07