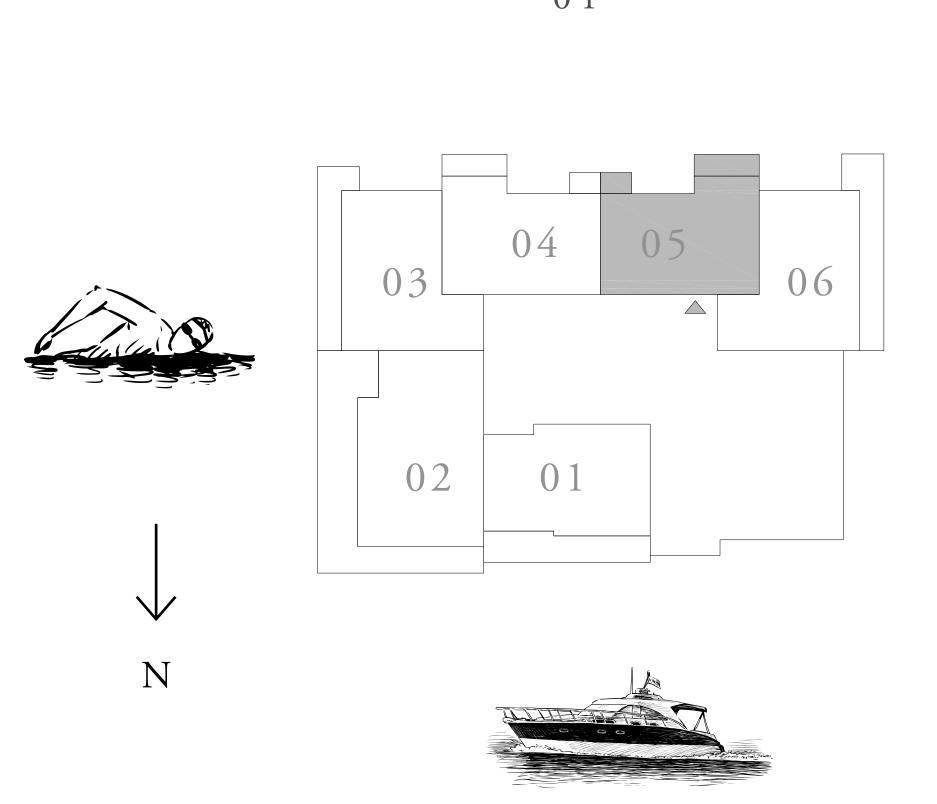

| SUITE AREA   | 1064.87 SQ.FT. | 98.93 SQ.M.  |  |
|--------------|----------------|--------------|--|
| BALCONY AREA | 142.94 SQ.FT.  | 13.28 SQ.M.  |  |
| TOTAL AREA   | 1207.81 SQ.FT. | 112.21 SQ.M. |  |













### SEAGATE

BUILDING 1

### 2 BEDROOM TYPE 9

UNIT 03 | LEVEL 10,13 & 15

| SUITE AREA   | 1064.77 SQ.FT. | 98.92 SQ.M.  |
|--------------|----------------|--------------|
| BALCONY AREA | 142.94 SQ.FT.  | 13.28 SQ.M.  |
| TOTAL AREA   | 1207.71 SQ.FT. | 112.20 SQ.M. |











### SEAGATE

### BUILDING 1

### 2 BEDROOM TYPE 11A

UNIT 05 | LEVEL 01

| SUITE AREA   | 1027.09 SQ.FT. | 95.42 SQ.M.  |
|--------------|----------------|--------------|
| BALCONY AREA | 129.71 SQ.FT.  | 12.05 SQ.M.  |
| TOTAL AREA   | 1156.80 SQ.FT. | 107.47 SQ.M. |

### KEY PLAN LEVEL

0 1









### SEAGATE

### BUILDING 1

### 2 BEDROOM TYPE 11A

UNIT 04 | LEVEL 01

| SUITE AREA   | 1024.08 SQ.FT. | 95.14 SQ.M.  |
|--------------|----------------|--------------|
| BALCONY AREA | 133.47 SQ.FT.  | 12.40 SQ.M.  |
| TOTAL AREA   | 1157.55 SQ.FT. | 107.54 SQ.M. |

# 0 1

KEY PLAN LEVEL







### SEAGATE

### BUILDING 1

### 2 BEDROOM TYPE 11

UNIT 05 | LEVEL 02,05 & 07

| SUITE AREA   | 1027.09 SQ.FT. | 95.42 SQ.M.  |
|--------------|----------------|--------------|
| BALCONY AREA | 131.21 SQ.FT.  | 12.19 SQ.M.  |
| TOTAL AREA   | 1158.30 SQ.FT. | 107.61 SQ.M. |

02,05 & 07











### SEAGATE

### BUILDING 1

### 2 BEDROOM TYPE 11

UNIT 04 | LEVEL 02,05 & 07

| SUITE AREA   | 1026.55 SQ.FT. | 95.37 SQ.M.  |
|--------------|----------------|--------------|
| BALCONY AREA |