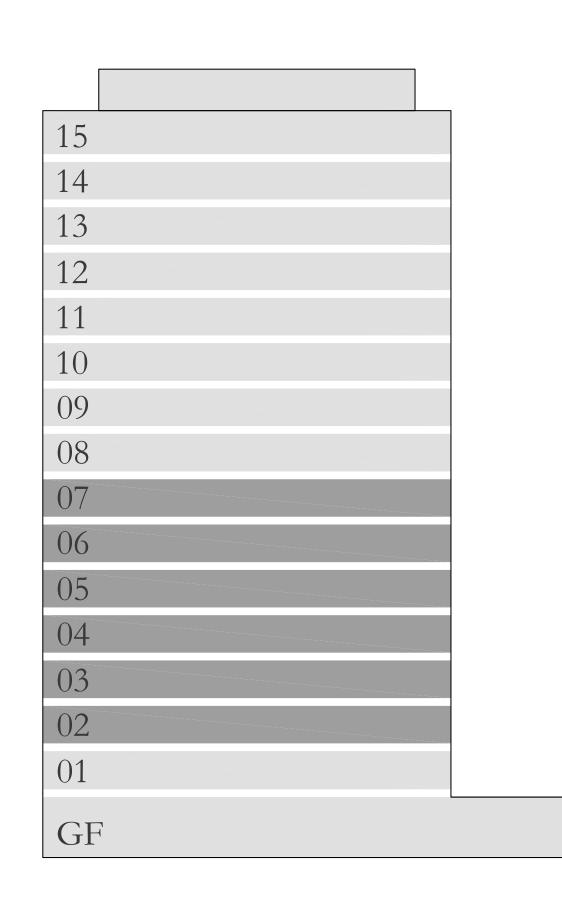

SEAGATE

# BUILDING 1

FLOOR PLAN

EMAAR

### SEAGATE





### SEAGATE

### BUILDING 1

### 1 BEDROOM TYPE 2

UNIT 07 | LEVEL 02-07

| SUITE AREA   | 685.66 SQ.FT. | 63.70 SQ.M. |  |
|--------------|---------------|-------------|--|
| BALCONY AREA | 98.38 SQ.FT.  | 9.14 SQ.M.  |  |
| TOTAL AREA   | 784.04 SQ.FT. | 72.84 SQ.M. |  |

### KEY PLAN LEVEL

02-07







### SEAGATE

### BUILDING 1

### 2 BEDROOM TYPE 7A

UNIT 01 | LEVEL 01

| SUITE AREA   | 1074.02 SQ.FT. | 99.78 SQ.M.  |
|--------------|----------------|--------------|
| BALCONY AREA | 285.03 SQ.FT.  | 26.48 SQ.M.  |
| TOTAL AREA   | 1359.05 SQ.FT. | 126.26 SQ.M. |

### KEY PLAN LEVEL

0 1









### SEAGATE

### BUILDING 1

### 2 BEDROOM TYPE 7

UNIT 01 | LEVEL 02, 05 & 07

| SUITE AREA   | 1077.04 SQ.FT. | 100.06 SQ.M. |  |
|--------------|----------------|--------------|--|
| BALCONY AREA | 173.41 SQ.FT.  | 16.11 SQ.M.  |  |
| TOTAL AREA   | 1250.45 SQ.FT. | 116.17 SQ.M. |  |

### KEY PLAN LEVEL

02, 05 & 07







### SEAGATE

### BUILDING 1

### 2 BEDROOM TYPE 7

UNIT 01 | LEVEL 03, 04 & 06

| SUITE AREA   | 1077.04 SQ.FT. | 100.06 SQ.M. |
|--------------|----------------|----