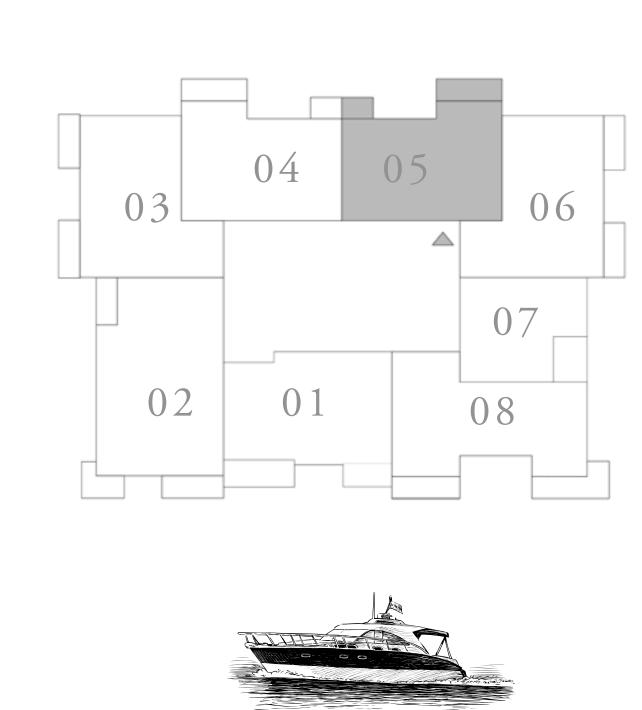

### 1 BEDROOM TYPE 2

UNIT 07 | LEVEL 02-07

| SUITE AREA   | 685.66 SQ.FT. | 63.70 SQ.M. |  |
|--------------|---------------|-------------|--|
| BALCONY AREA | 98.38 SQ.FT.  | 9.14 SQ.M.  |  |
| TOTAL AREA   | 784.04 SQ.FT. | 72.84 SQ.M. |  |

### KEY PLAN LEVEL

02-07