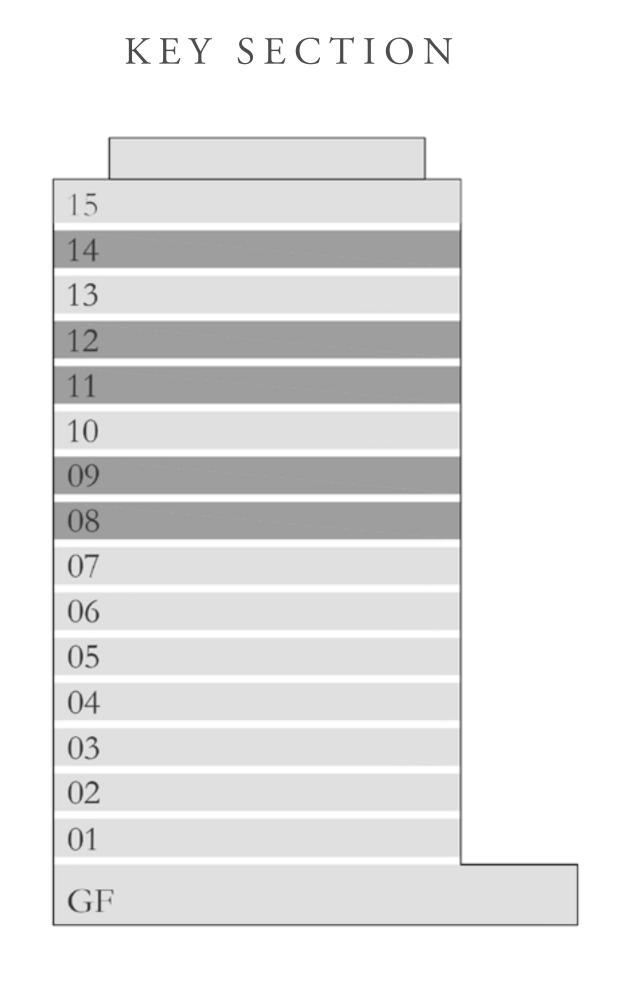

### 3 BEDROOM TYPE 5

UNIT 07 | LEVEL 08,09,11,12 & 14

|   | SUITE AREA   | 1425.79 SQ.FT. | 132.46 SQ.M. |
|---|--------------|----------------|--------------|
|   | BALCONY AREA | 216.79 SQ.FT.  | 20.14 SQ.M.  |
| - | TOTAL AREA   | 1642.58 SQ.FT. | 152.60 SQ.M. |

KEY PLAN LEVEL 08,09,11,12 & 14