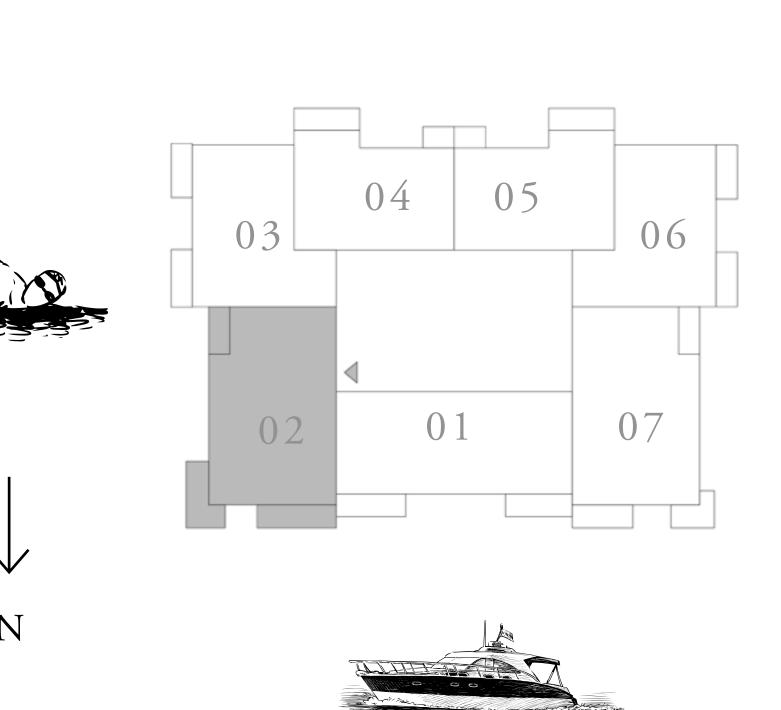

### 2 BEDROOM TYPE 11A

UNIT 05 | LEVEL 01

| SUITE AREA   | 1027.09 SQ.FT. | 95.42 SQ.M.  |
|--------------|----------------|--------------|
| BALCONY AREA | 129.71 SQ.FT.  | 12.05 SQ.M.  |
| TOTAL AREA   | 1156.80 SQ.FT. | 107.47 SQ.M. |

### KEY PLAN LEVEL

0 1

### 2 BEDROOM TYPE 11A

UNIT 04 | LEVEL 01

| SUITE AREA   | 1024.08 SQ.FT. | 95.14 SQ.M.  |
|--------------|----------------|--------------|
| BALCONY AREA | 133.47 SQ.FT.  | 12.40 SQ.M.  |
| TOTAL AREA   | 1157.55 SQ.FT. | 107.54 SQ.M. |

# 0 1

KEY PLAN LEVEL