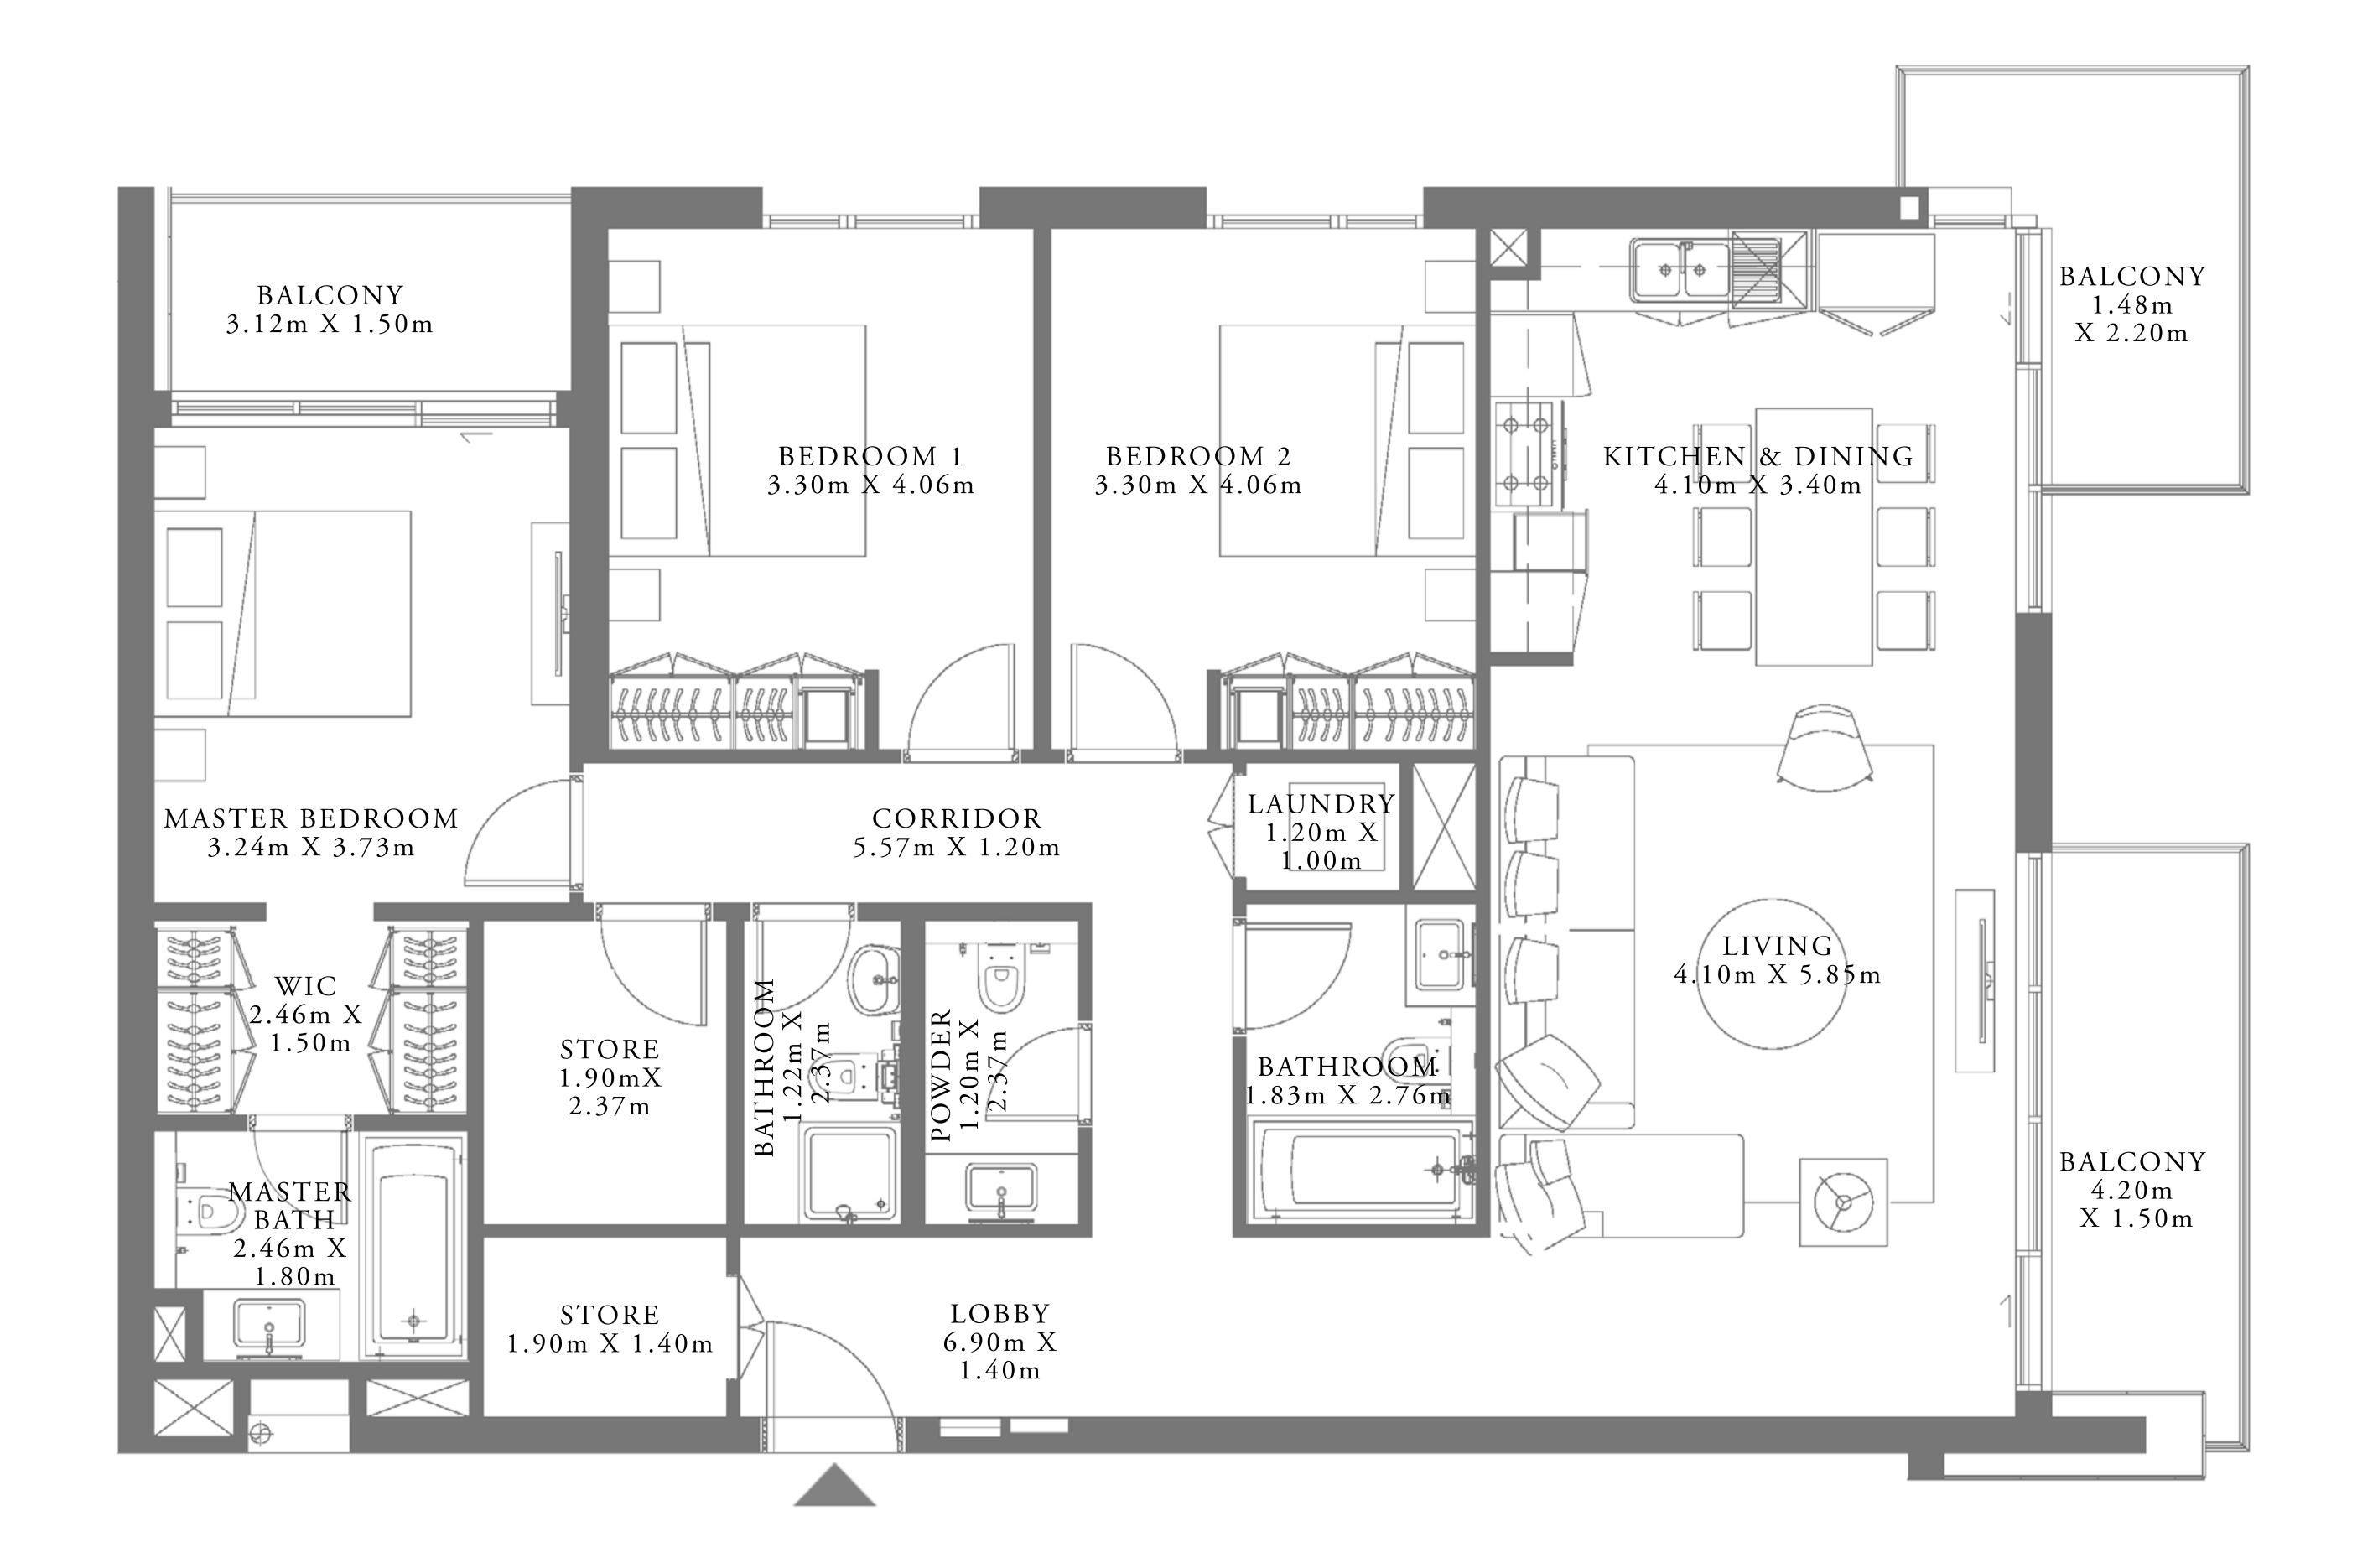

### 2 BEDROOM TYPE 11

UNIT 05 | LEVEL 02,05 & 07

| SUITE AREA   | 1027.09 SQ.FT. | 95.42 SQ.M.  |
|--------------|----------------|--------------|
| BALCONY AREA | 131.21 SQ.FT.  | 12.19 SQ.M.  |
| TOTAL AREA   | 1158.30 SQ.FT. | 107.61 SQ.M. |

02,05 & 07

### 2 BEDROOM TYPE 11

UNIT 04 | LEVEL 02,05 & 07

| SUITE AREA   | 1026.55 SQ.FT. | 95.37 SQ.M.  |
|--------------|----------------|--------------|
| BALCONY AREA | 130.67 SQ.FT.  | 12.14 SQ.M.  |
| TOTAL AREA   | 1157.22 SQ.FT. | 107.51 SQ.M. |

# 02,05 & 07

KEY PLAN LEVEL