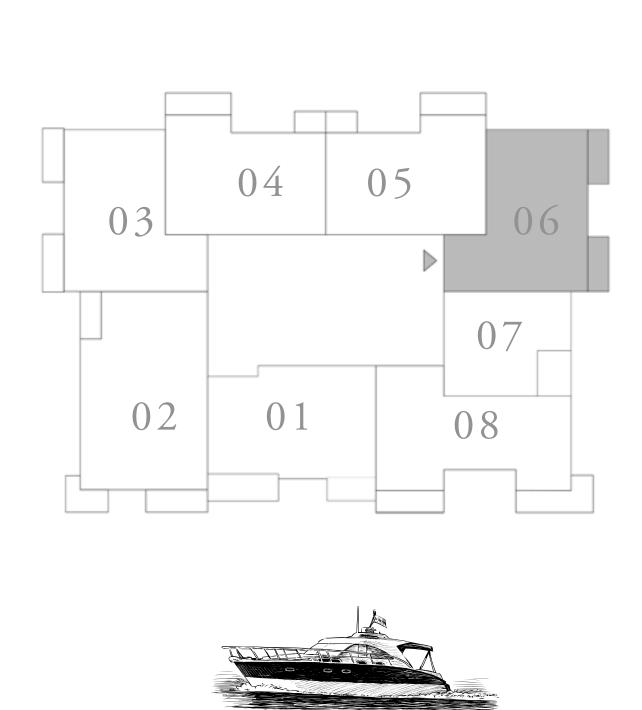

### 1 BEDROOM TYPE 2

UNIT 07 | LEVEL 02-07

| SUITE AREA   | 685.66 SQ.FT. | 63.70 SQ.M. |  |
|--------------|---------------|-------------|--|
| BALCONY AREA | 98.38 SQ.FT.  | 9.14 SQ.M.  |  |
| TOTAL AREA   | 784.04 SQ.FT. | 72.84 SQ.M. |  |

### KEY PLAN LEVEL

02-07