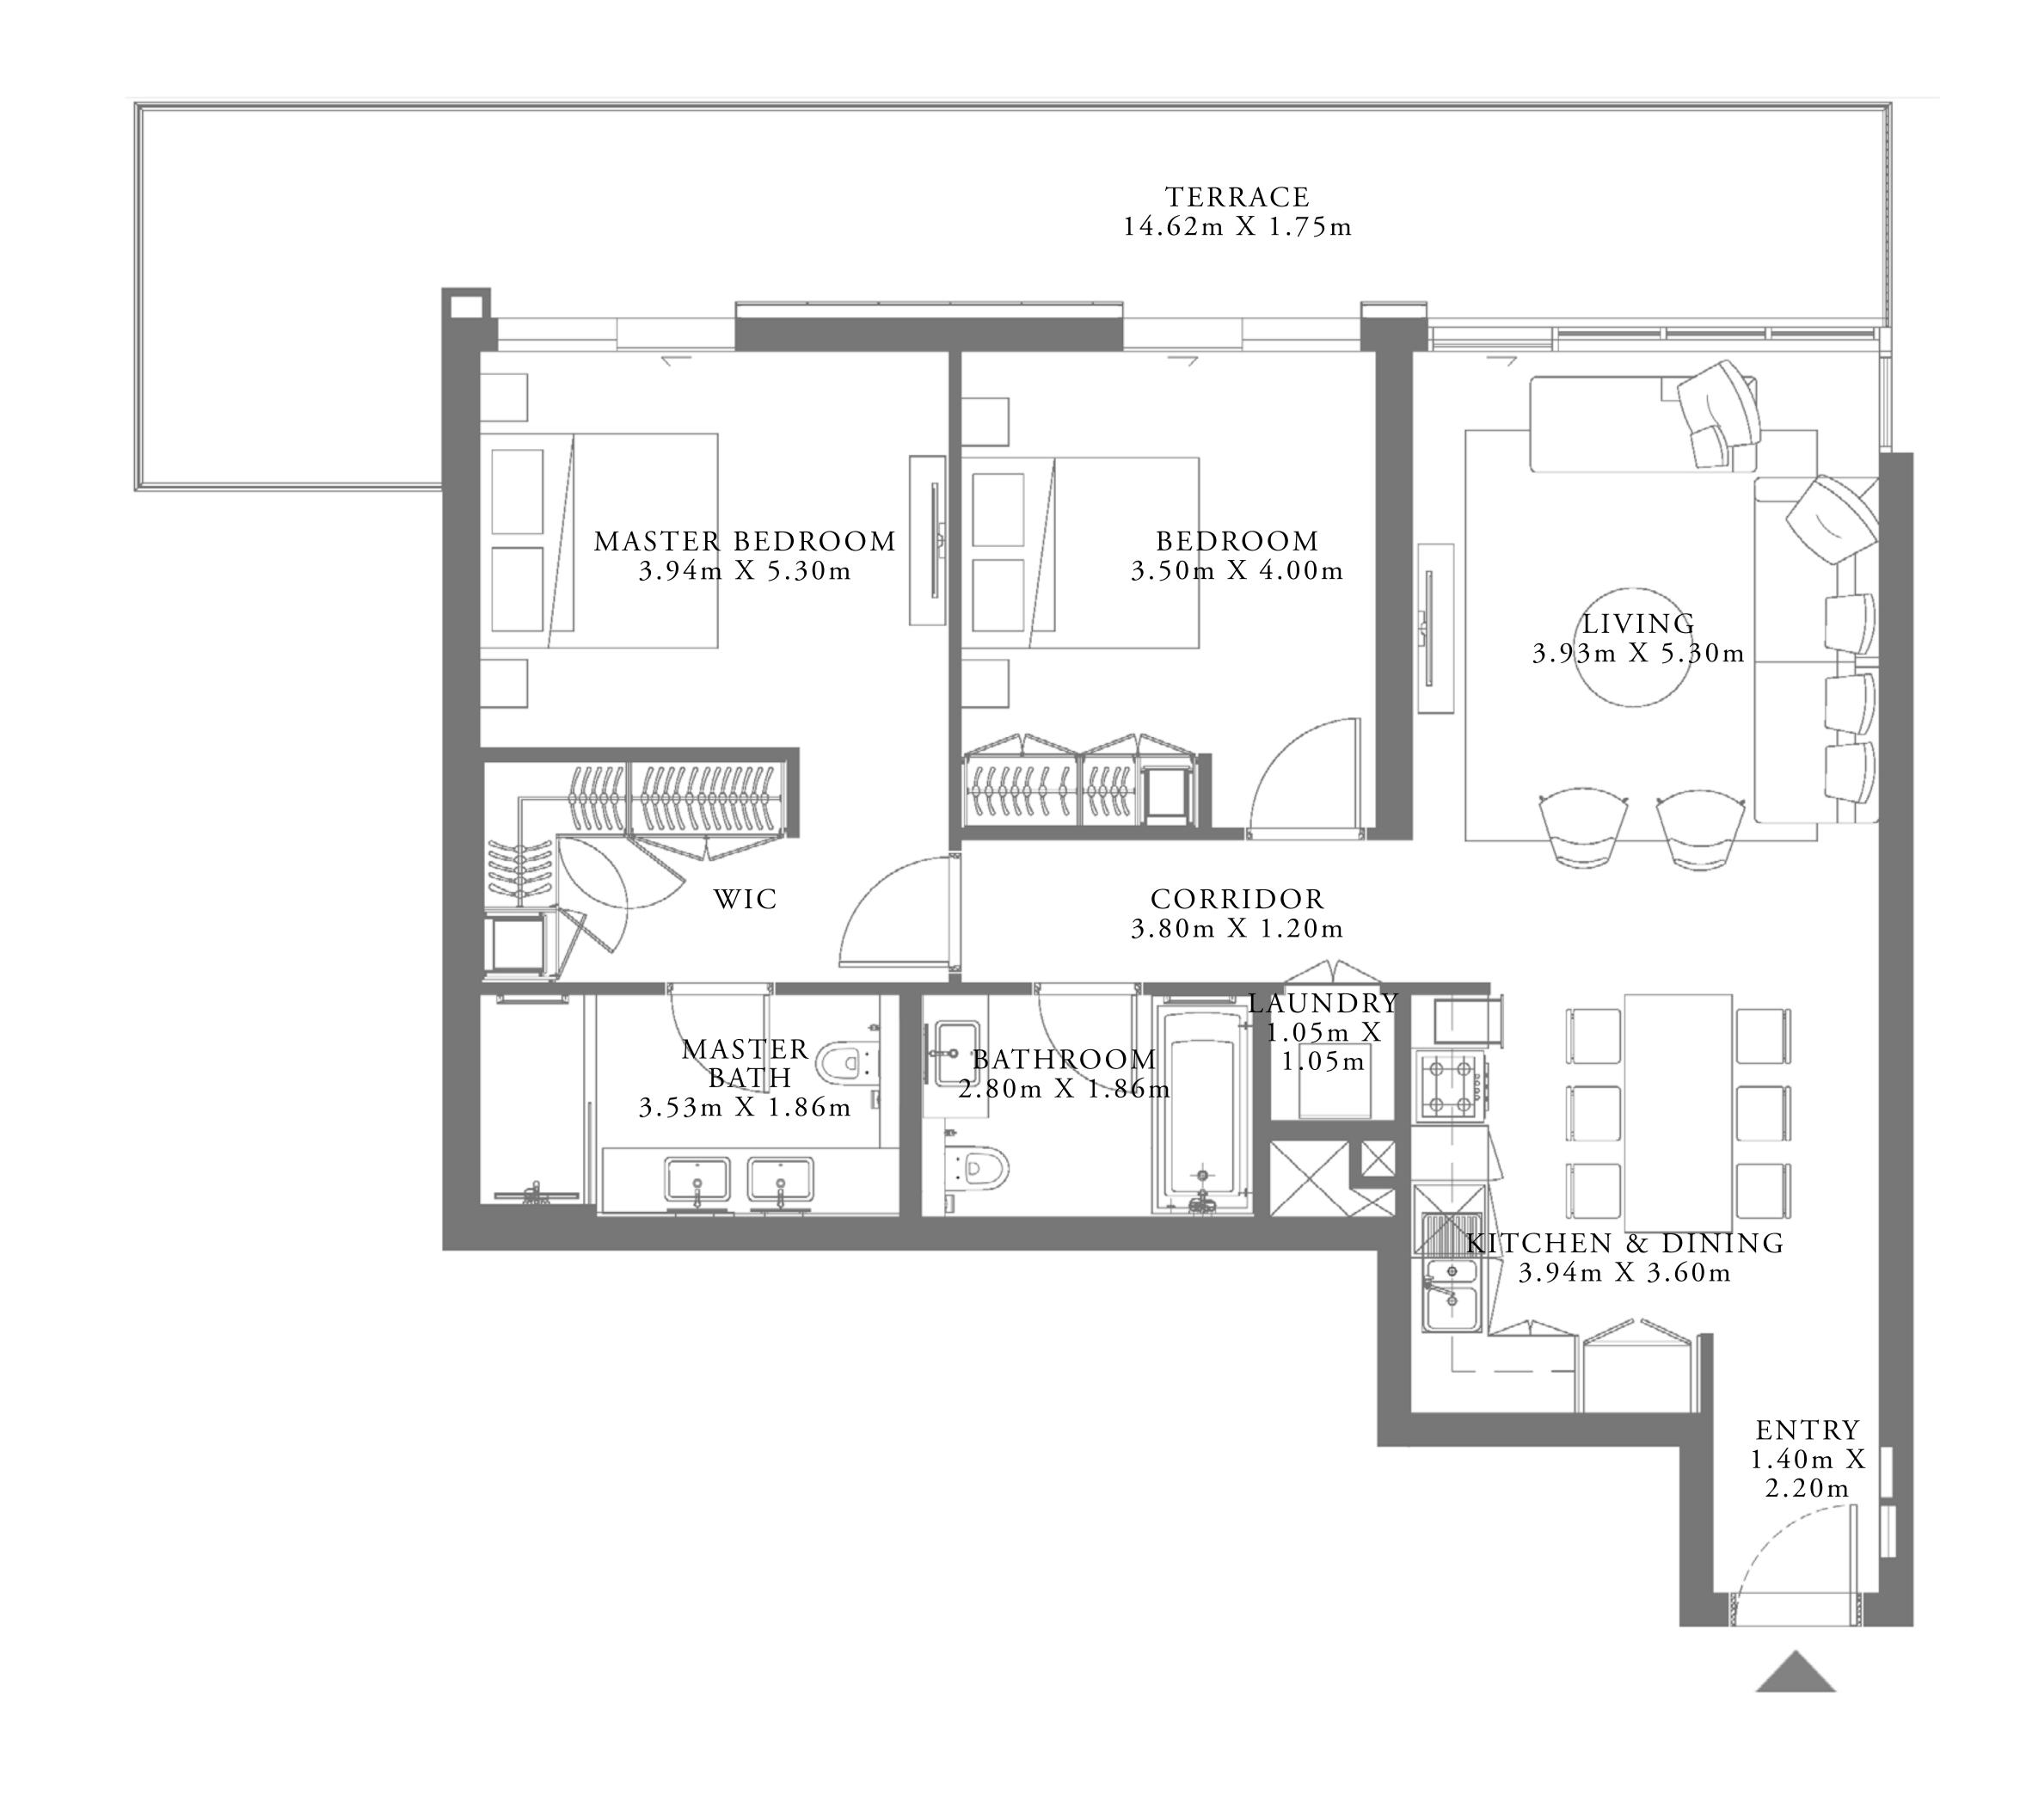

### 3 BEDROOM TYPE 6

UNIT 01 | LEVEL 08,09,11,12 & 14

| SUITE AREA   | 1519.00 SQ.FT. | 141.12 SQ.M. |  |
|--------------|----------------|--------------|--|
| BALCONY AREA | 184.71 SQ.FT.  | 17.16 SQ.M.  |  |
| TOTAL AREA   | 1703.71 SQ.FT. | 158.28 SQ.M. |  |

# 08,09,11,12 & 14

KEY PLAN LEVEL