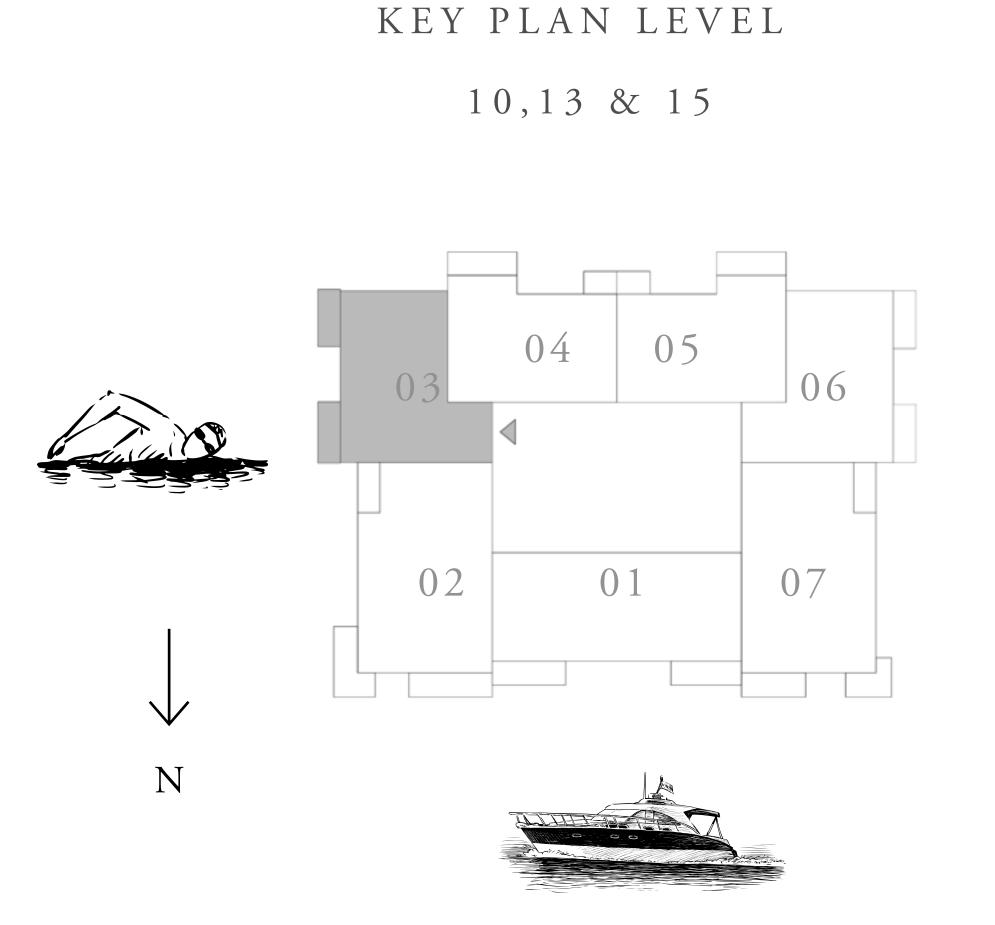

### SEAGATE

BUILDING 1

### 2 BEDROOM TYPE 9

UNIT 06 | LEVEL 10,13 & 15

| SUITE AREA   | 1064.87 SQ.FT. | 98.93 SQ.M.  |  |
|--------------|----------------|--------------|--|
| BALCONY AREA | 142.94 SQ.FT.  | 13.28 SQ.M.  |  |
| TOTAL AREA   | 1207.81 SQ.FT. | 112.21 SQ.M. |  |

### 2 BEDROOM TYPE 9

UNIT 03 | LEVEL 10,13 & 15

| SUITE AREA   | 1064.77 SQ.FT. | 98.92 SQ.M.  |
|--------------|----------------|--------------|
| BALCONY AREA | 142.94 SQ.FT.  | 13.28 SQ.M.  |
| TOTAL AREA   | 1207.71 SQ.FT. | 112.20 SQ.M. |