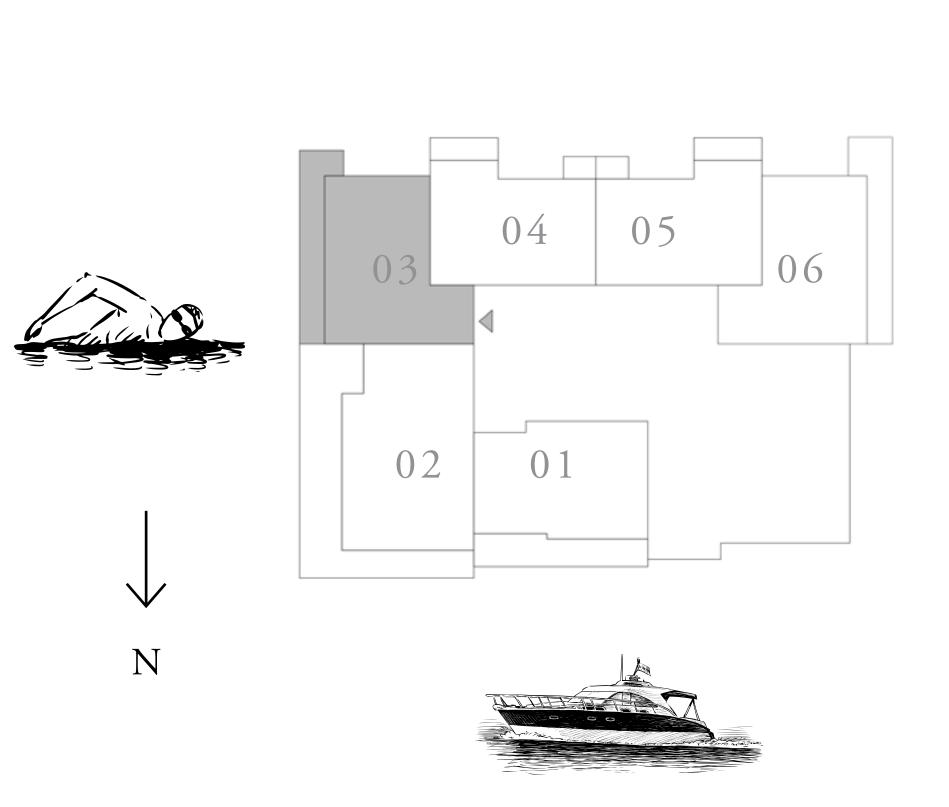

### KEY PLAN LEVEL

02-07

### KEY PLAN LEVEL

0 1

### KEY PLAN LEVEL

02, 05 & 07

### KEY PLAN LEVEL

0.1

# KEY PLAN LEVEL 03,04 & 06

KEY PLAN LEVEL

# 0 1

KEY PLAN LEVEL

02,05 & 07

# 02,05 & 07

KEY PLAN LEVEL

03,04 & 06

# 10, 13 & 15 03 04 05 06 N

KEY PLAN LEVEL

### KEY PLAN LEVEL

02,05 & 07

# 03,04 & 06

## 01 03 04 05 06 02 01

KEY PLAN LEVEL

KEY PLAN LEVEL 08,09,11,12 & 14

### KEY PLAN LEVEL

10,13 & 15

# 10,13 & 15

# 08,09,11,12 & 14

KEY PLAN LEVEL