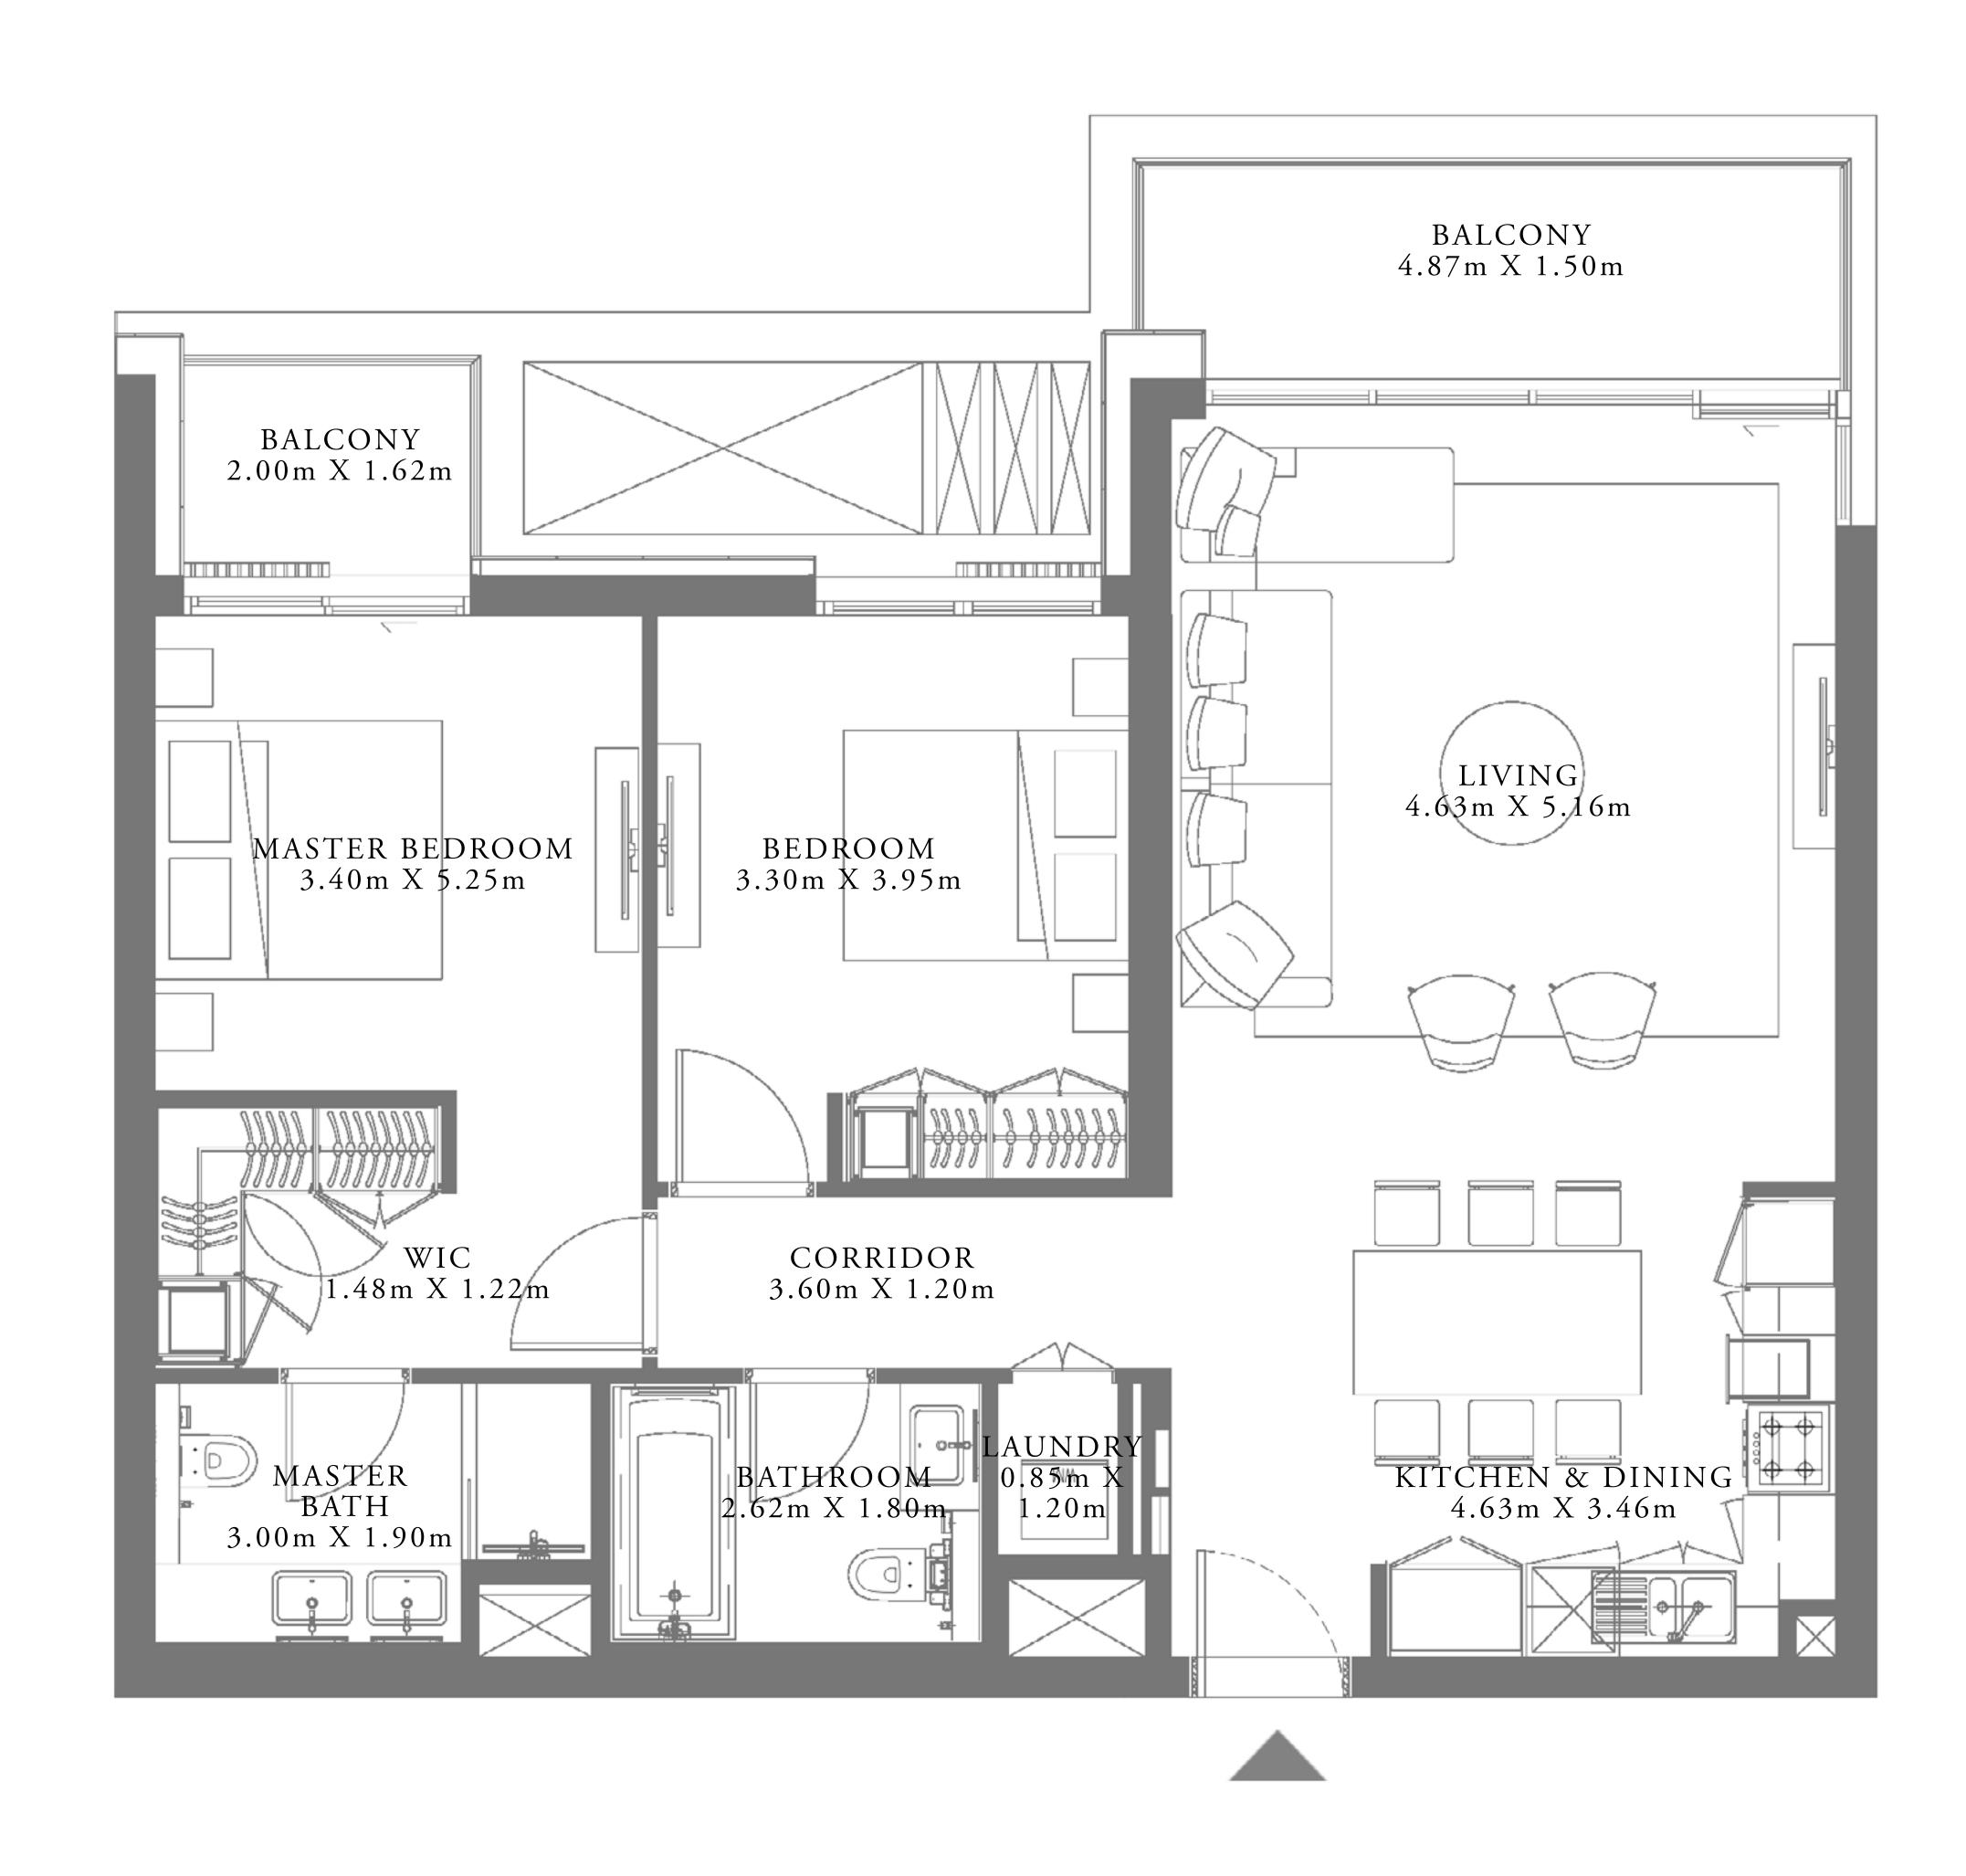

### 2 BEDROOM TYPE 9

UNIT 06 | LEVEL 08,09,11,12 & 14

| SUITE AREA   | 1064.87 SQ.FT. | 98.93 SQ.M.  |  |
|--------------|----------------|--------------|--|
| BALCONY AREA | 142.94 SQ.FT.  | 13.28 SQ.M.  |  |
| TOTAL AREA   | 1207.81 SQ.FT. | 112.21 SQ.M. |  |

KEY PLAN LEVEL