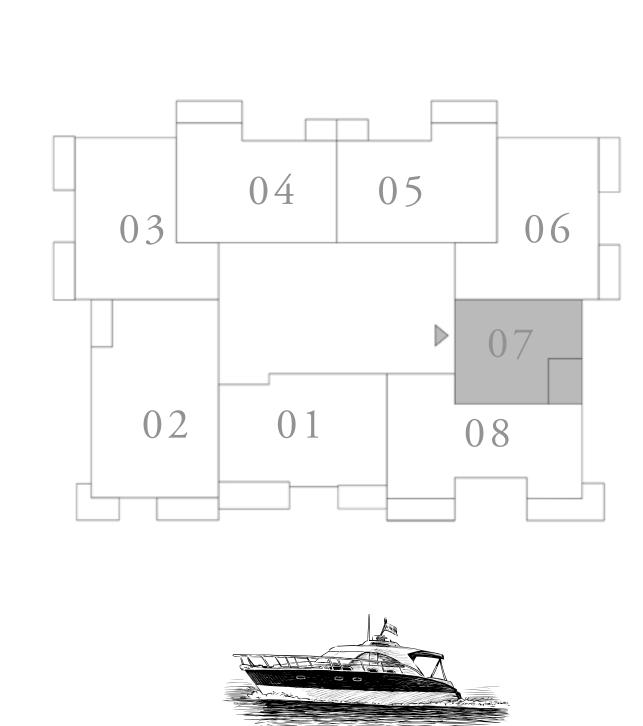

### 1 BEDROOM TYPE 2

UNIT 07 | LEVEL 02-07

| SUITE AREA   | 685.66 SQ.FT. | 63.70 SQ.M. |  |
|--------------|---------------|-------------|--|
| BALCONY AREA | 98.38 SQ.FT.  | 9.14 SQ.M.  |  |
| TOTAL AREA   | 784.04 SQ.FT. | 72.84 SQ.M. |  |

### KEY PLAN LEVEL

02-07