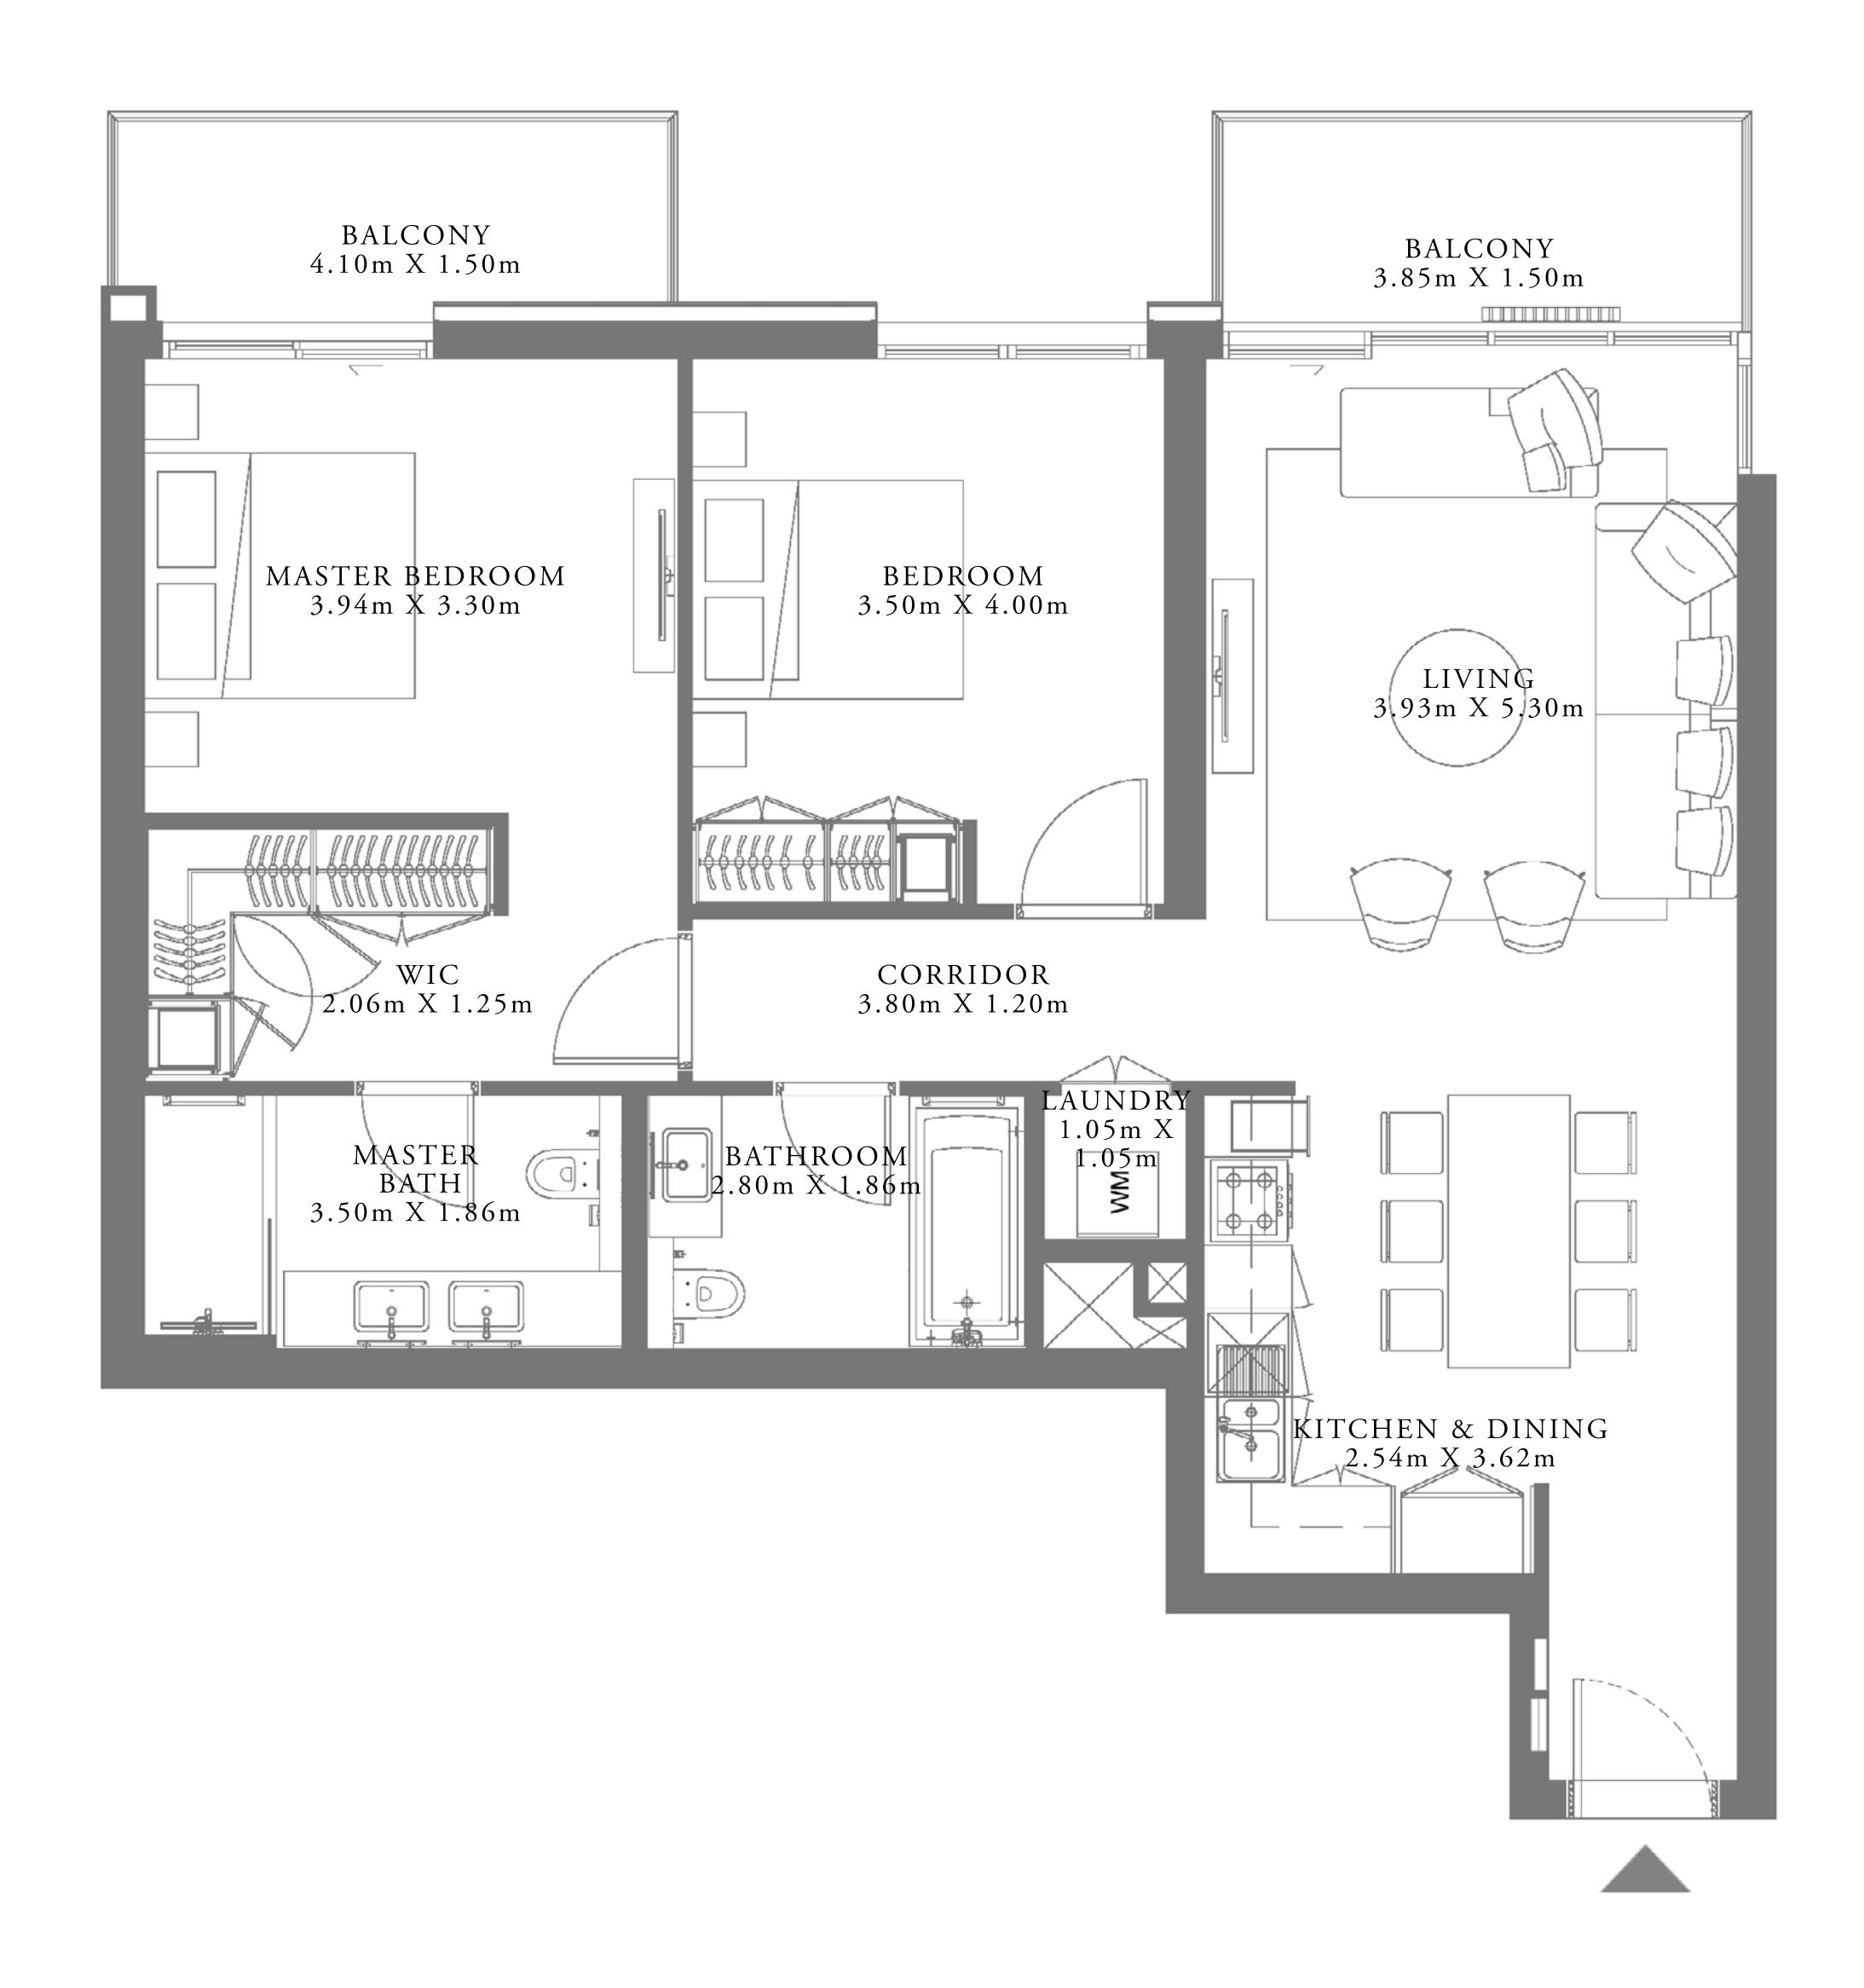

### SEAGATE

BUILDING 1

### 2 BEDROOM TYPE 9

UNIT 06 | LEVEL 10,13 & 15

| SUITE AREA   | 1064.87 SQ.FT. | 98.93 SQ.M.  |  |
|--------------|----------------|--------------|--|
| BALCONY AREA | 142.94 SQ.FT.  | 13.28 SQ.M.  |  |
| TOTAL AREA   | 1207.81 SQ.FT. | 112.21 SQ.M. |  |

### 2 BEDROOM TYPE 9

UNIT 03 | LEVEL 10,13 & 15

| SUITE AREA   | 1064.77 SQ.FT. | 98.92 SQ.M.  |
|--------------|----------------|--------------|
| BALCONY AREA | 142.94 SQ.FT.  | 13.28 SQ.M.  |
| TOTAL AREA   | 1207.71 SQ.FT. | 112.20 SQ.M. |