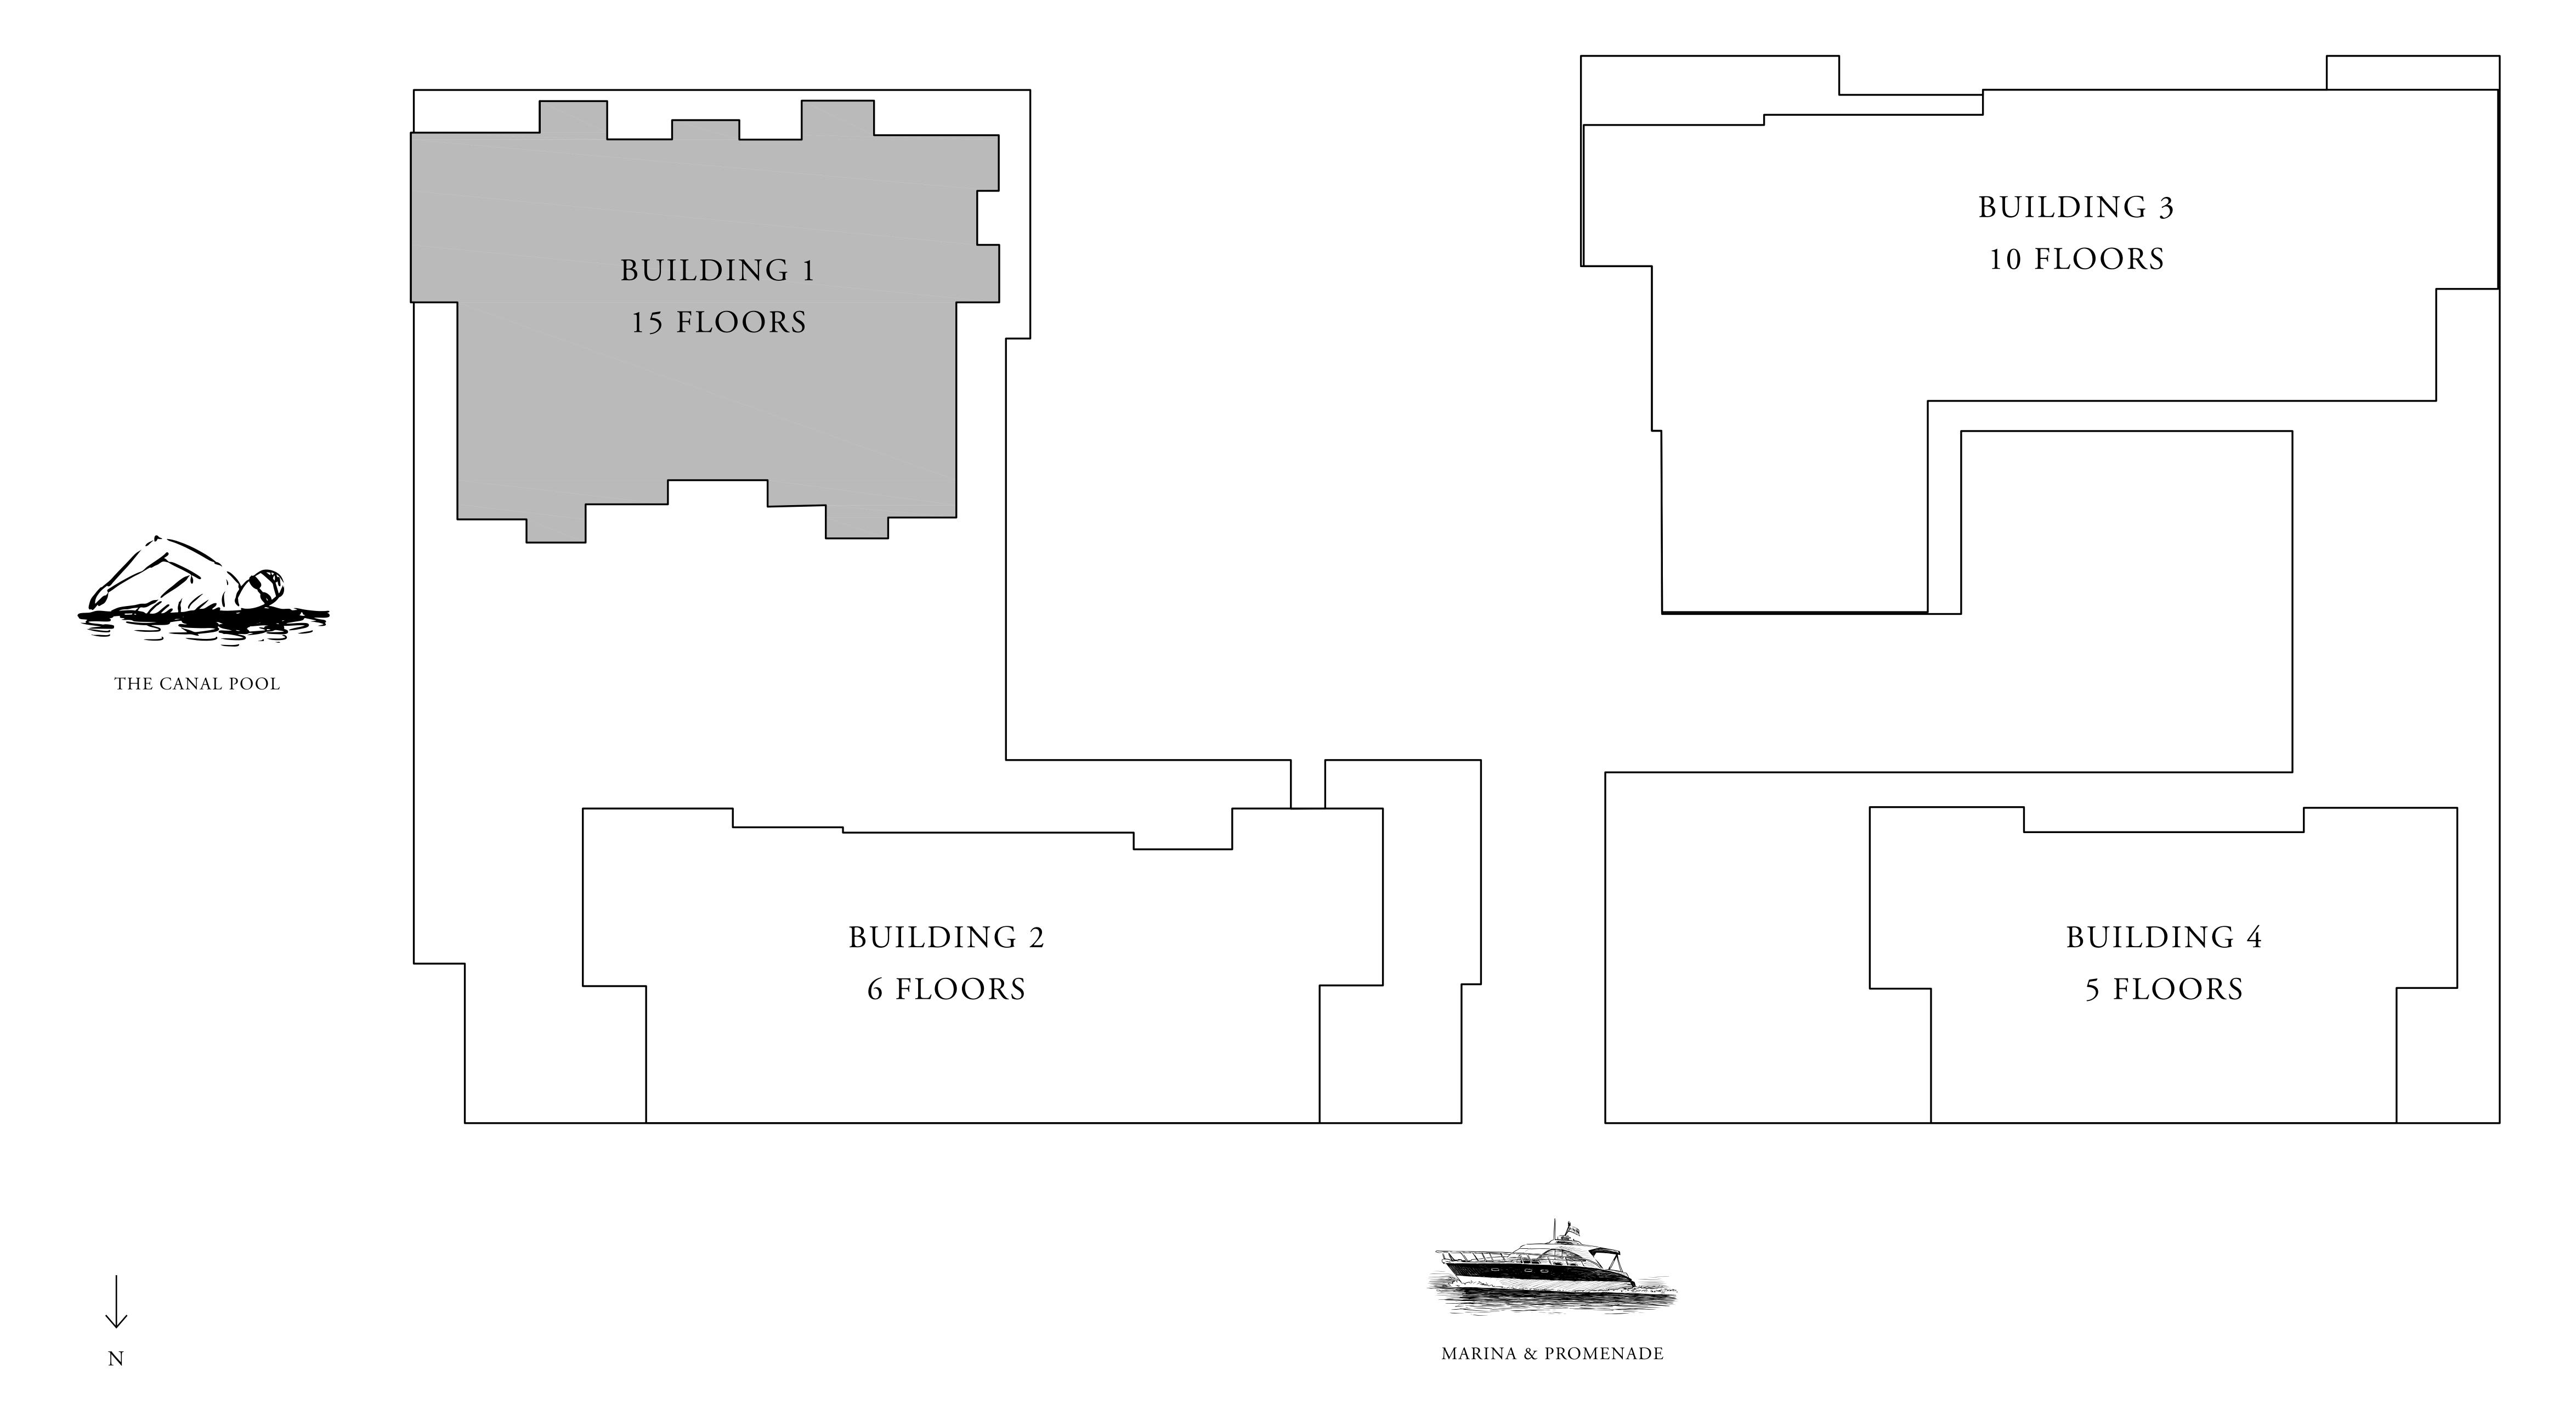

SEAGATE

# BUILDING 1

FLOOR PLAN

EMAAR

### SEAGATE





### SEAGATE

### BUILDING 1

### 1 BEDROOM TYPE 2

UNIT 07 | LEVEL 02-07

| SUITE AREA   | 685.66 SQ.FT. | 63.70 SQ.M. |  |
|--------------|---------------|-------------|--|
| BALCONY AREA | 98.38 SQ.FT.  | 9.14 SQ.M.  |  |
| TOTAL AREA   | 784.04 SQ.FT. | 72.84 SQ.M. |  |

### KEY PLAN LEVEL

02-07







### SEAGATE

### BUILDING 1

### 2 BEDROOM TYPE 7A

UNIT 01 | LEVEL 01

| SUITE AREA   | 1074.02 SQ.FT. | 99.78 SQ.M.  |
|--------------|----------------|--------------|
| BALCONY AREA | 285.03 SQ.FT.  | 26.48 SQ.M.  |
| TOTAL AREA   | 1359.05 SQ.FT. | 126.26 SQ.M. |

### KEY PLAN LEVEL

0 1









### SEAGATE

### BUILDING 1

### 2 BEDROOM TYPE 7

UNIT 01 | LEVEL 02, 05 & 07

| SUITE AREA   | 1077.04 SQ.FT. | 100.06 SQ.M. |  |
|--------------|----------------|--------------|--|
|