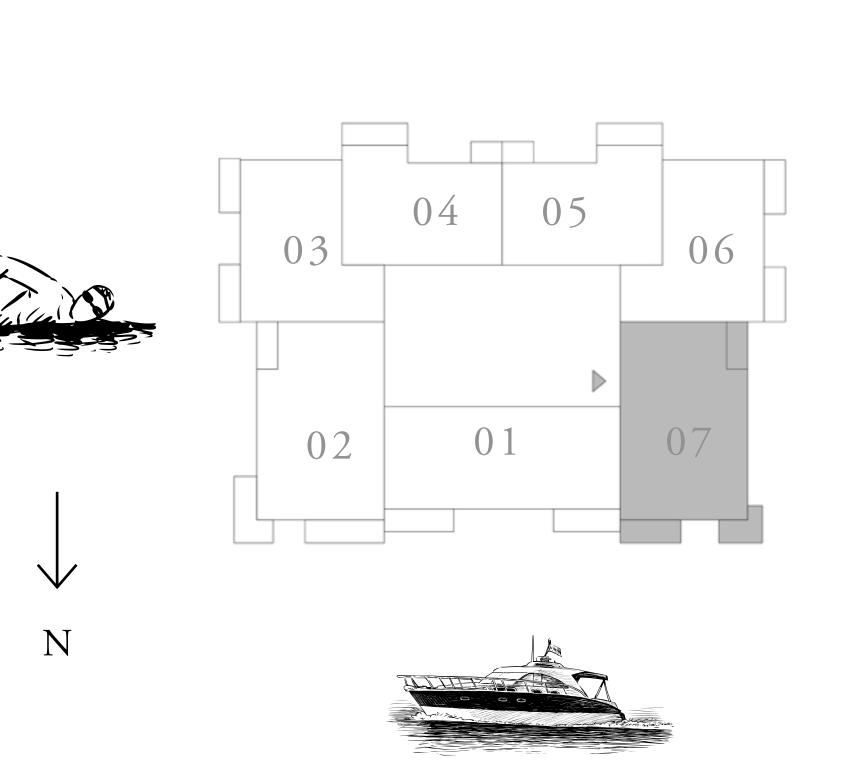

### 2 BEDROOM TYPE 7A

UNIT 01 | LEVEL 01

| SUITE AREA   | 1074.02 SQ.FT. | 99.78 SQ.M.  |
|--------------|----------------|--------------|
| BALCONY AREA | 285.03 SQ.FT.  | 26.48 SQ.M.  |
| TOTAL AREA   | 1359.05 SQ.FT. | 126.26 SQ.M. |

### KEY PLAN LEVEL

0 1