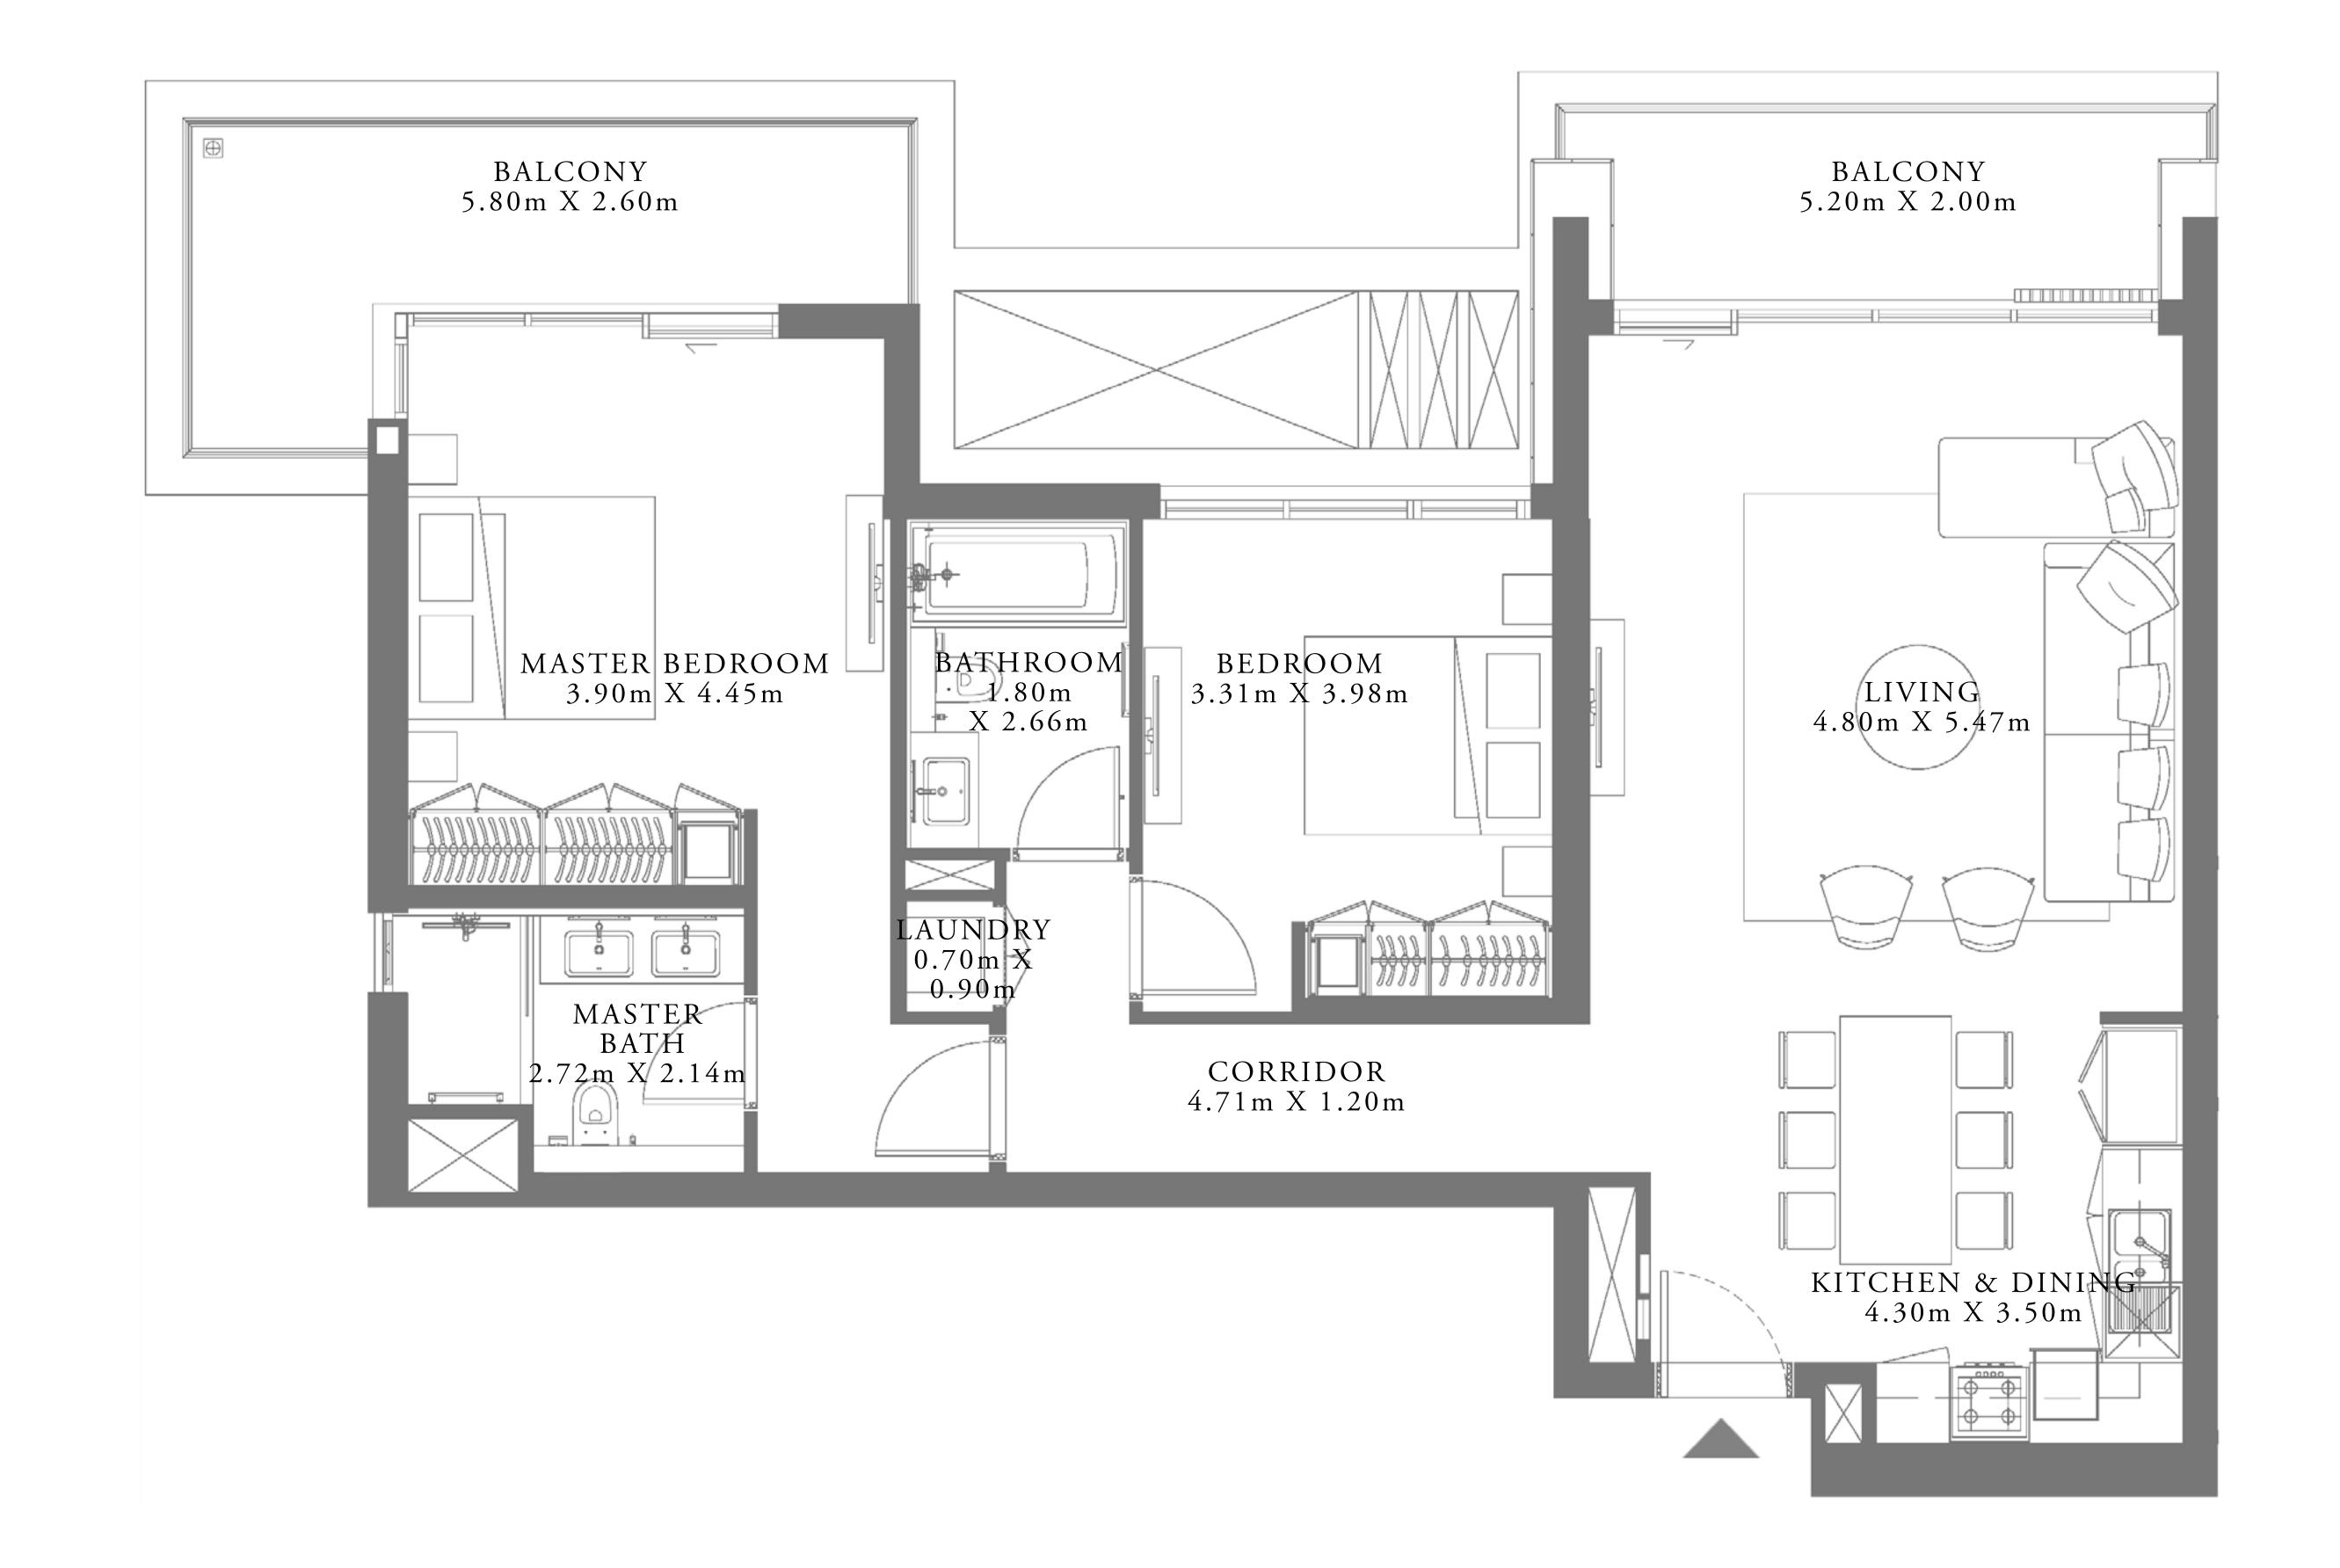

### 1 BEDROOM TYPE 2

UNIT 07 | LEVEL 02-07

| SUITE AREA   | 685.66 SQ.FT. | 63.70 SQ.M. |  |
|--------------|---------------|-------------|--|
| BALCONY AREA | 98.38 SQ.FT.  | 9.14 SQ.M.  |  |
| TOTAL AREA   | 784.04 SQ.FT. | 72.84 SQ.M. |  |