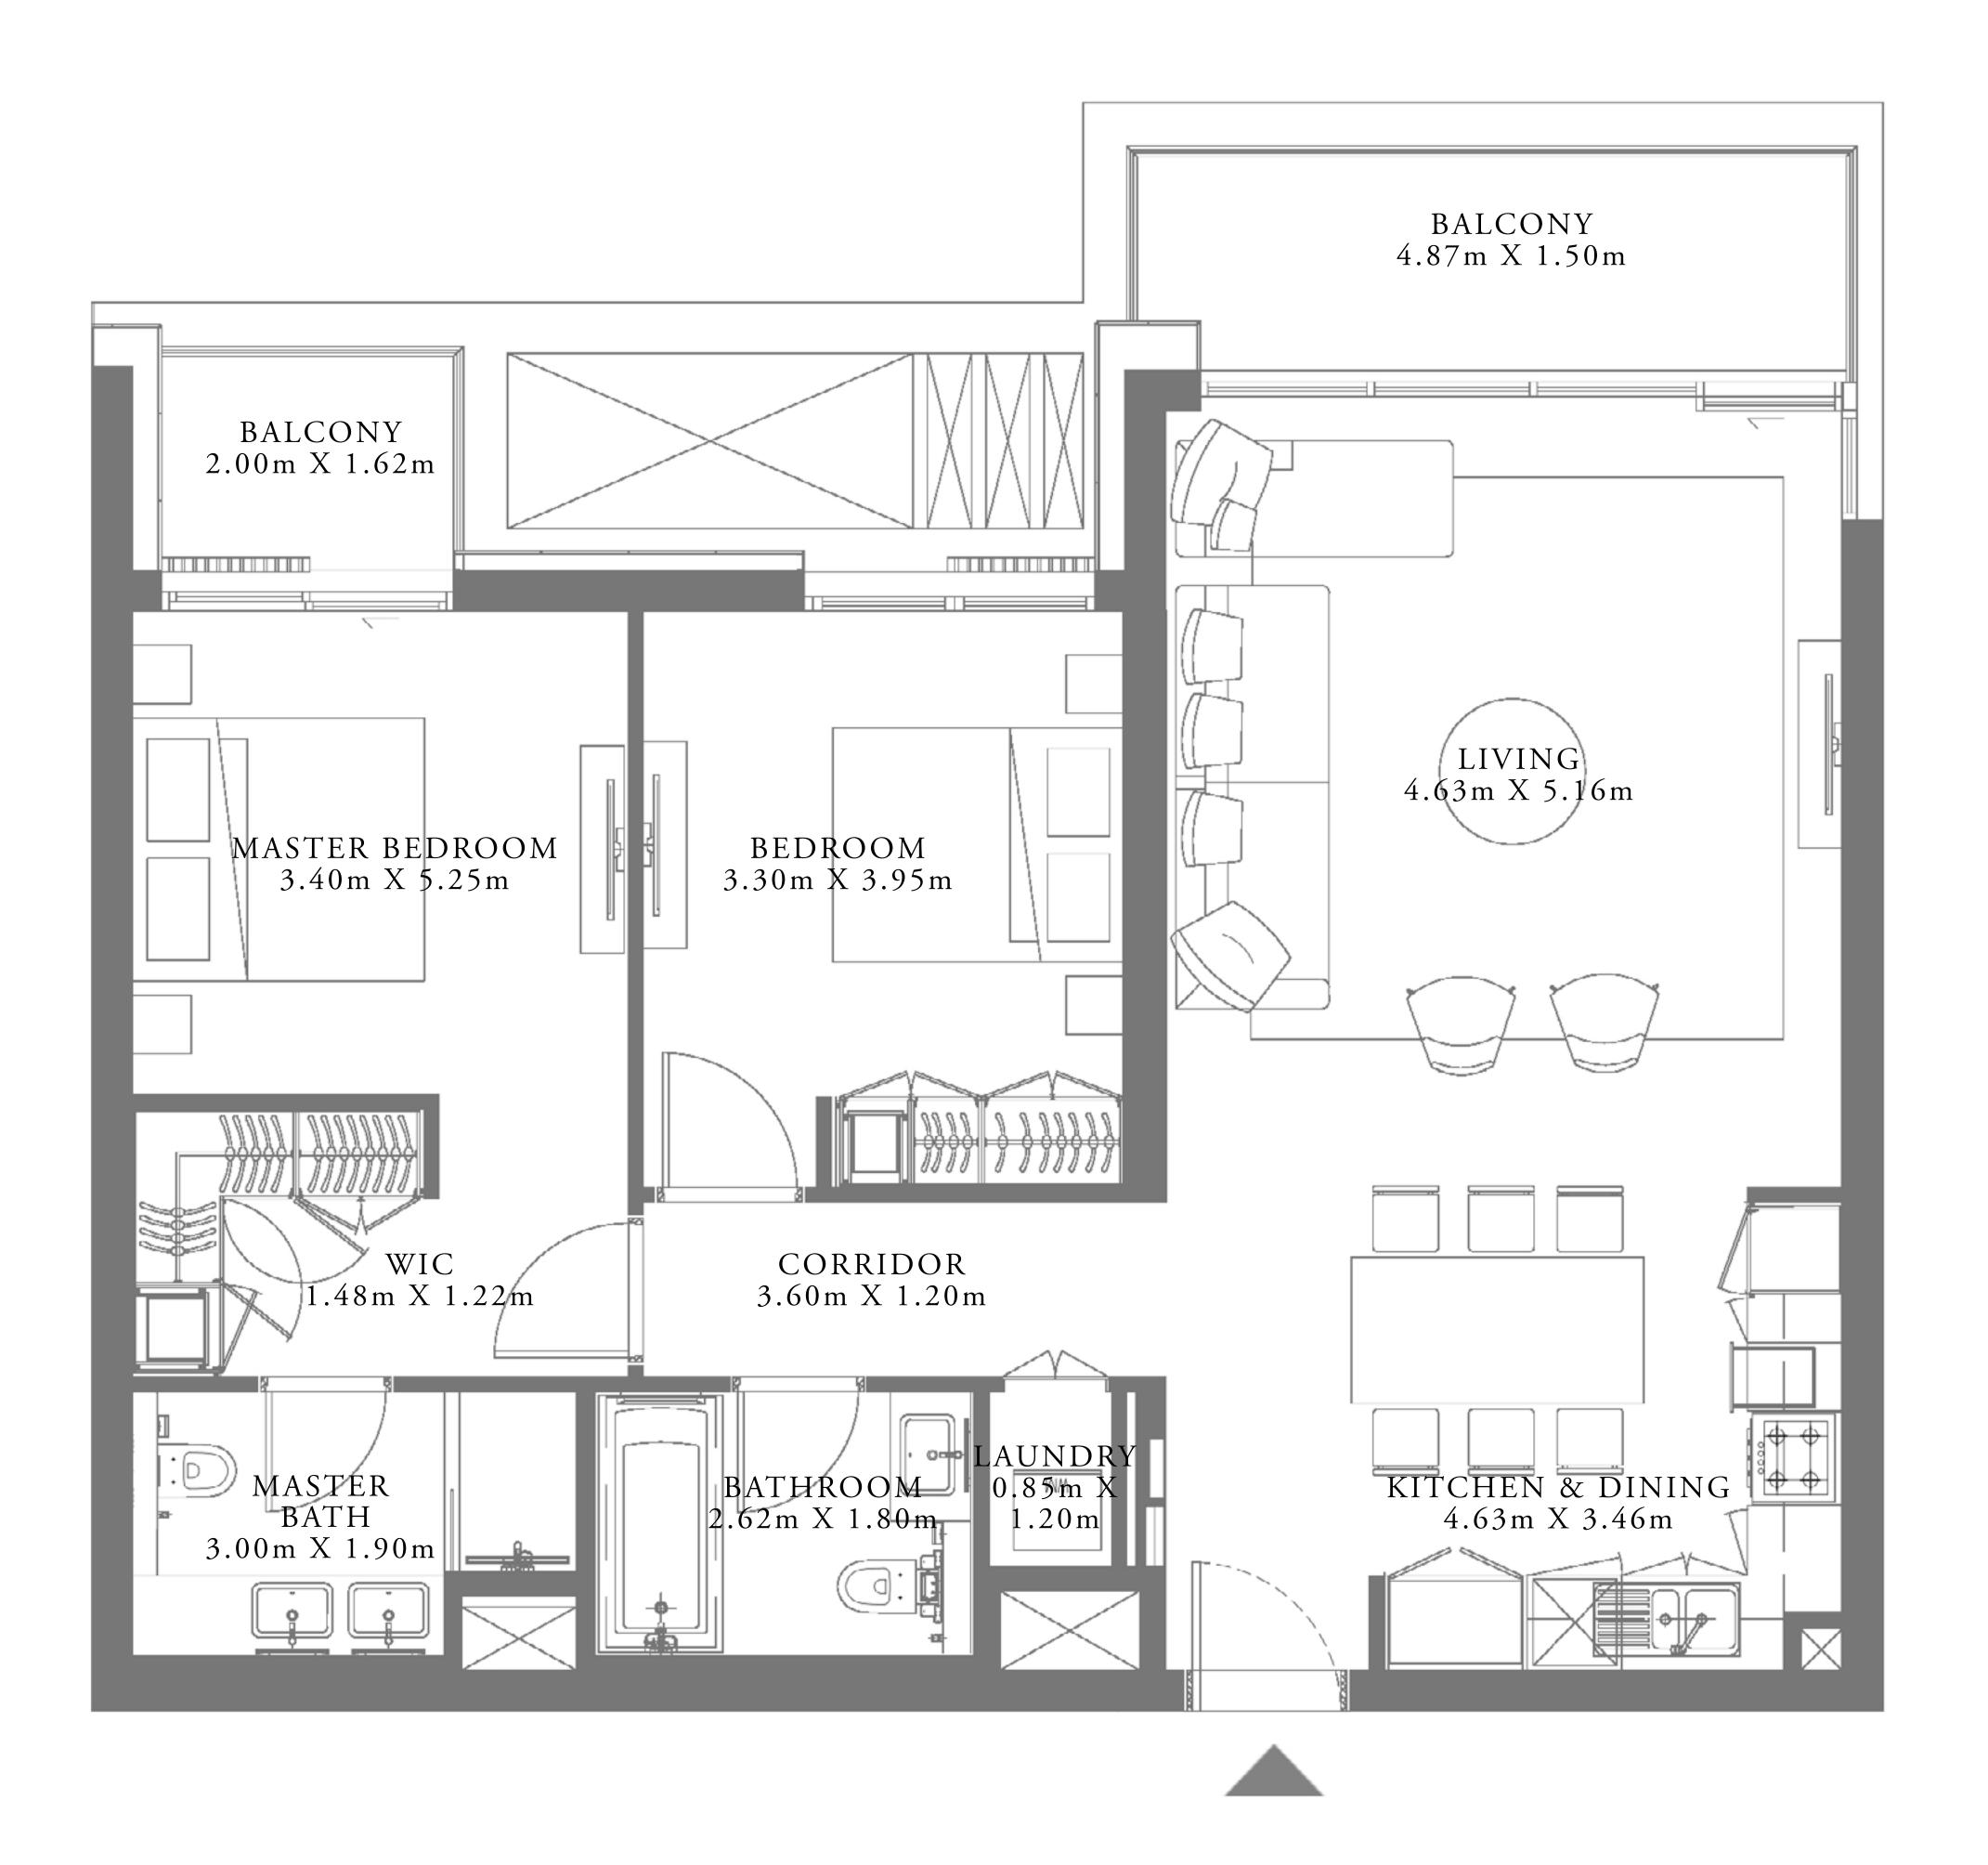

### 2 BEDROOM TYPE 9

UNIT 03 | LEVEL 03,04 & 06

| SUITE AREA   | 1064.77 SQ.FT. | 98.92 SQ.M.  |
|--------------|----------------|--------------|
| BALCONY AREA | 143.16 SQ.FT.  | 13.30 SQ.M.  |
| TOTAL AREA   | 1207.93 SQ.FT. | 112.22 SQ.M. |