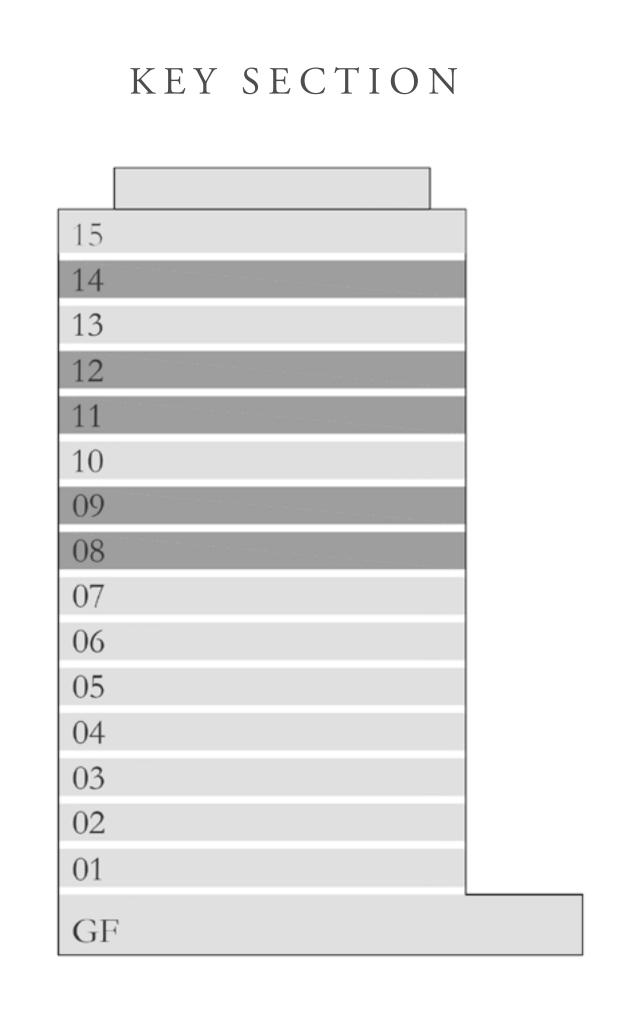

SQ.FT. | 98.92 SQ.M.  |
|--------------|----------------|--------------|
| BALCONY AREA | 143.16 SQ.FT.  | 13.30 SQ.M.  |
| TOTAL AREA   | 1207.93 SQ.FT. | 112.22 SQ.M. |













### SEAGATE

### BUILDING 1

### 2 BEDROOM TYPE 9

UNIT 06 | LEVEL 08,09,11,12 & 14

| SUITE AREA   | 1064.87 SQ.FT. | 98.93 SQ.M.  |  |
|--------------|----------------|--------------|--|
| BALCONY AREA | 142.94 SQ.FT.  | 13.28 SQ.M.  |  |
| TOTAL AREA   | 1207.81 SQ.FT. | 112.21 SQ.M. |  |



KEY PLAN LEVEL









### SEAGATE

### BUILDING 1

### 2 BEDROOM TYPE 9

UNIT 03 | LEVEL 08,09,11,12 & 14

| SUITE AREA   | 1064.77 SQ.FT. | 98.92 SQ.M.  |  |
|--------------|----------------|--------------|--|
| BALCONY AREA | 142.94 SQ.FT.  | 13.28 SQ.M.  |  |
| TOTAL AREA   | 1207.71 SQ.FT. | 112.20 SQ.M. |  |











### SEAGATE

BUILDING 1

### 2 BEDROOM TYPE 9

UNIT 06 | LEVEL 10,13 & 15

| SUITE AREA   | 1064.87 SQ.FT. | 98.93 SQ.M.  |  |
|--------------|----------------|--------------|--|
| BALCONY AREA | 142.94 SQ.FT.  | 13.28 SQ.M.  |  |
| TOTAL AREA   | 1207.81 SQ.FT. | 112.21 SQ.M. |  |













### SEAGATE

BUILDING 1

### 2 BEDROOM TYPE 9

UNIT 03 | LEVEL 10,13 & 15

| SUITE AREA   | 1064.77 SQ.FT. | 98.92 SQ.M.  |
|--------------|----------------|--------------|
| BALCONY AREA | 142.94 SQ.FT.  | 13.28 SQ.M.  |
| TOTAL AREA   | 1207.71 SQ.FT. | 112.20 SQ.M. |











### SEAGATE

### BUILDING 1

### 2 BEDROOM TYPE 11A

UNIT 05 | LEVEL 01

| SUITE AREA   | 1027.09 SQ.FT. | 95.42 SQ.M.  |
|--------------|----------------|--------------|
| BALCONY AREA | 129.71 SQ.FT.  | 12.05 SQ.