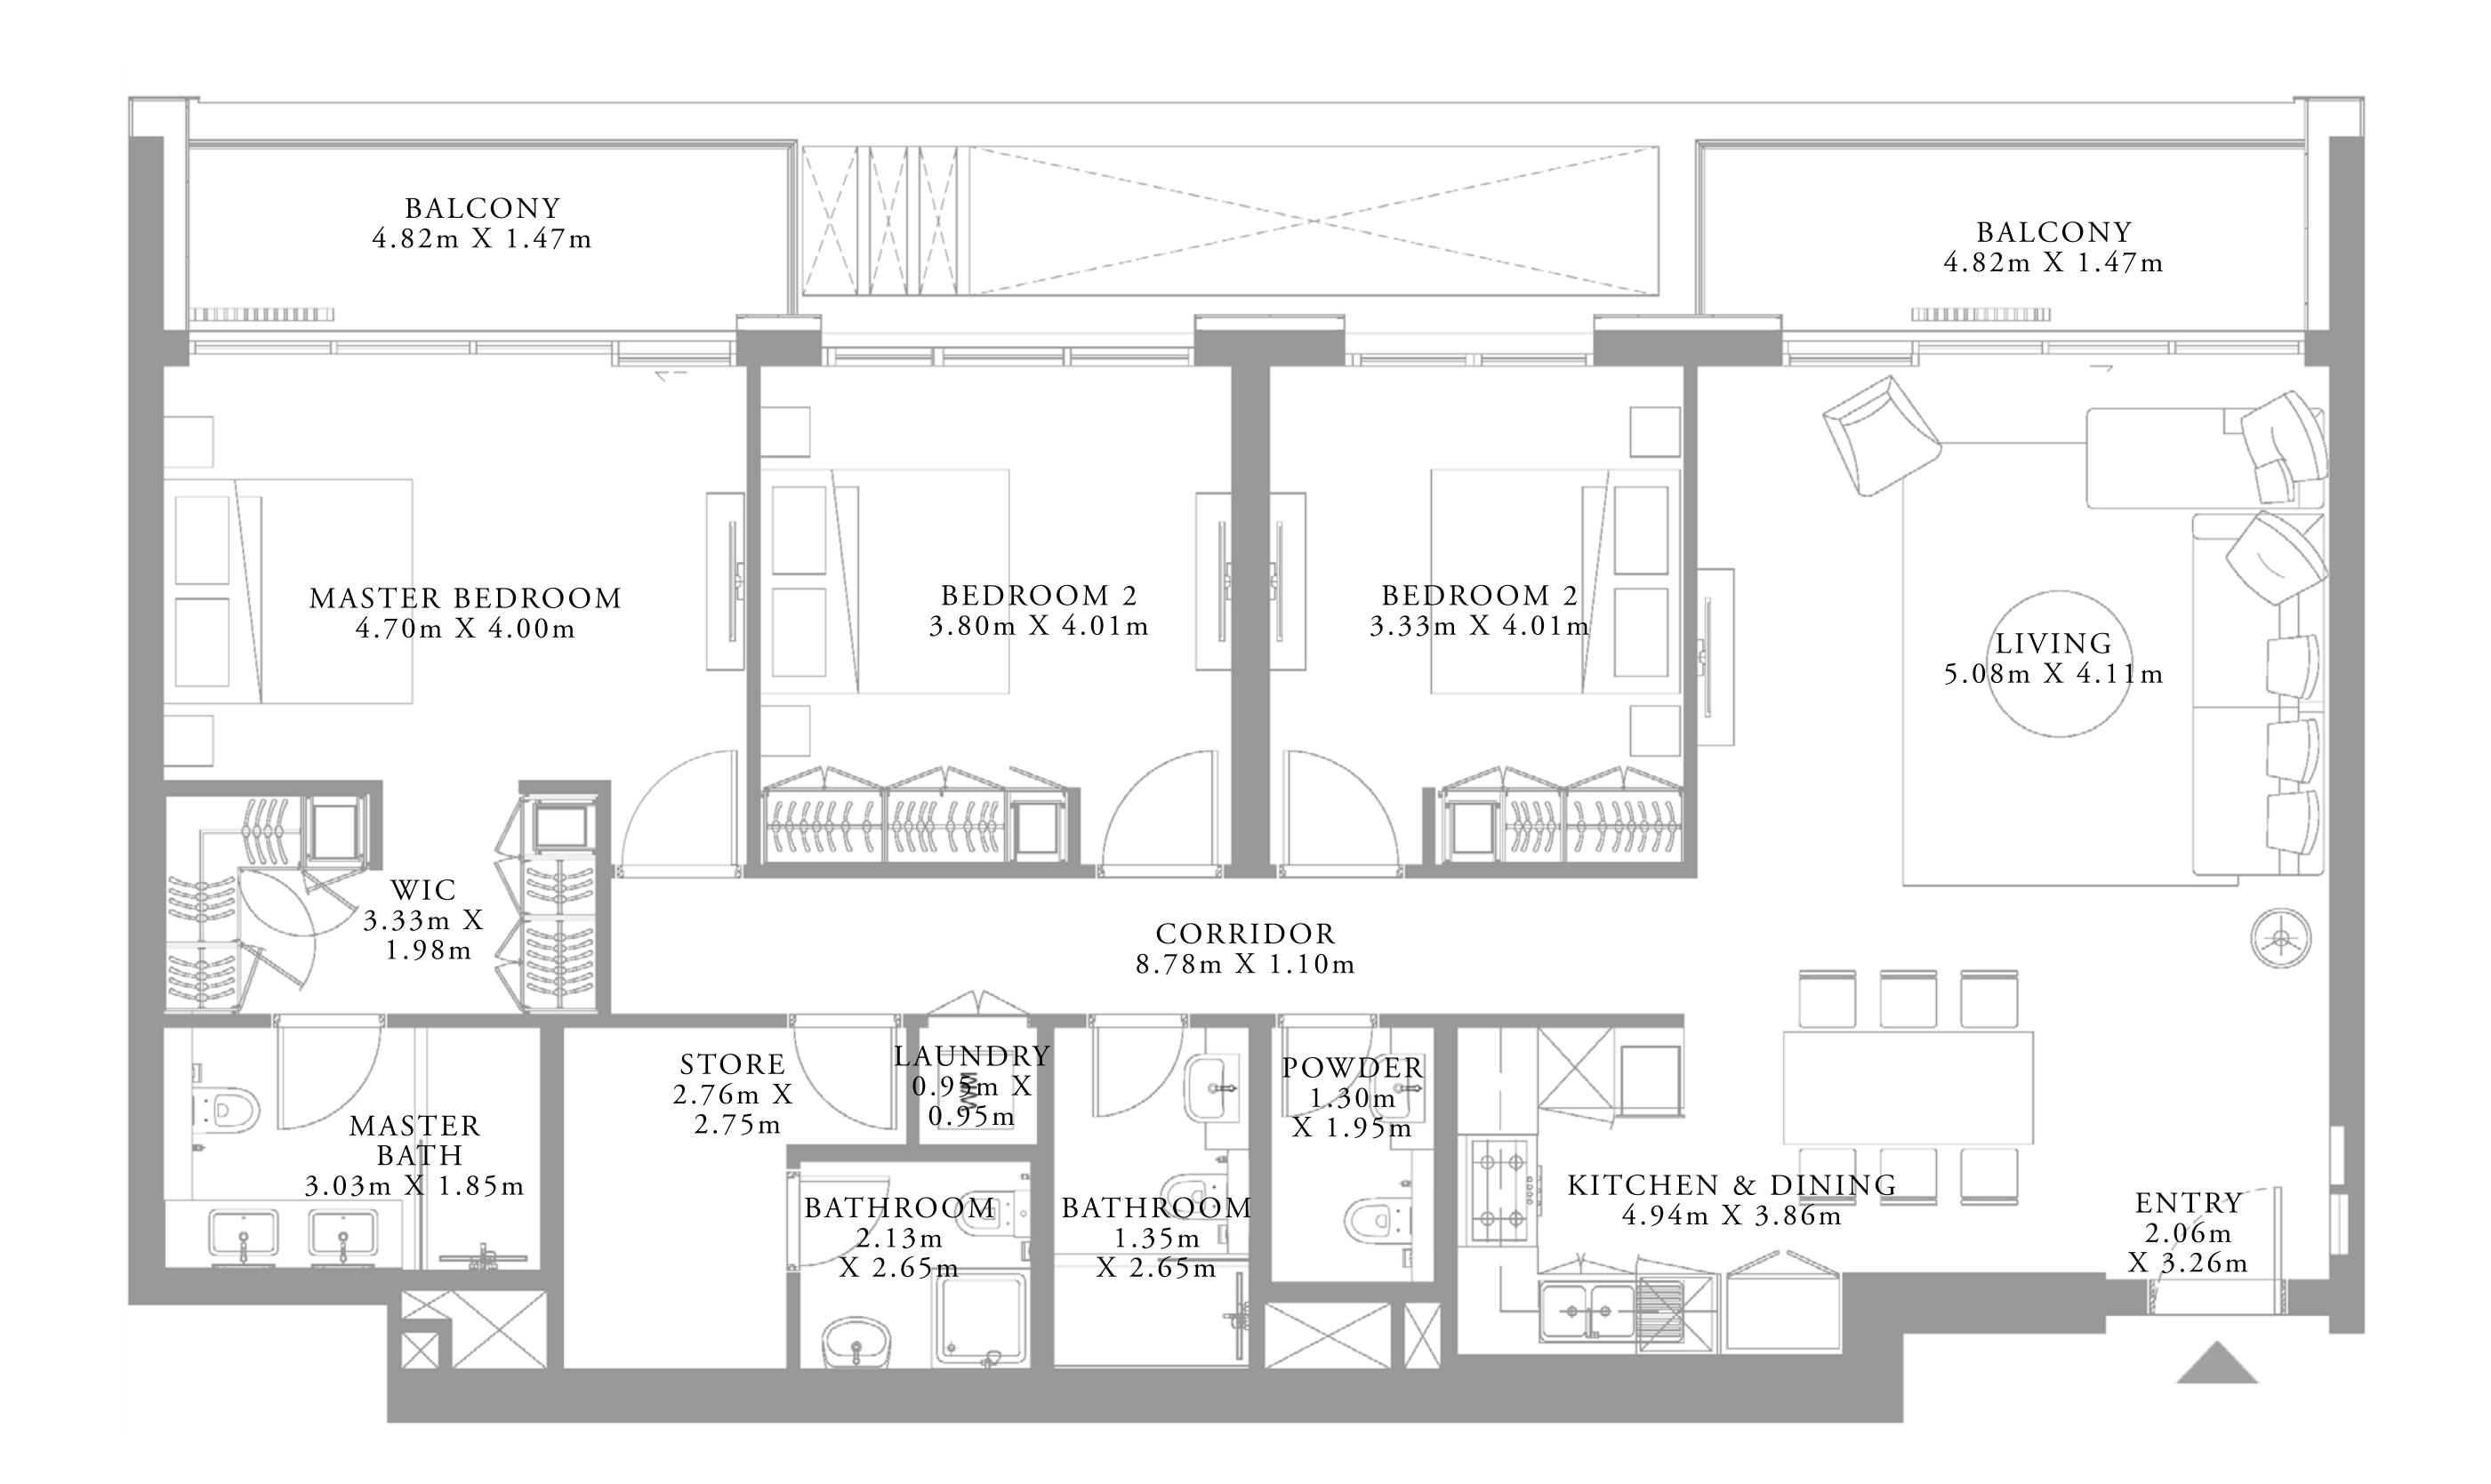

### 2 BEDROOM TYPE 7A

UNIT 01 | LEVEL 01

| SUITE AREA   | 1074.02 SQ.FT. | 99.78 SQ.M.  |
|--------------|----------------|--------------|
| BALCONY AREA | 285.03 SQ.FT.  | 26.48 SQ.M.  |
| TOTAL AREA   | 1359.05 SQ.FT. | 126.26 SQ.M. |

### KEY PLAN LEVEL

0 1