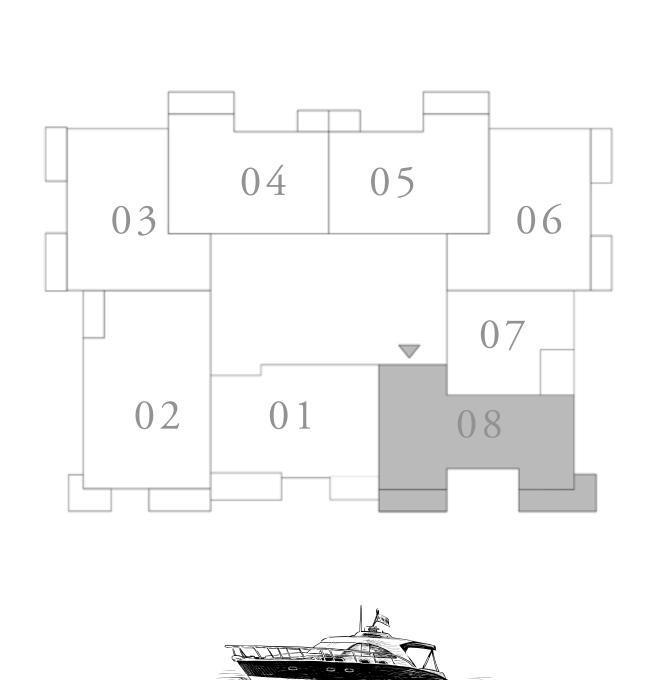

### 2 BEDROOM TYPE 12

UNIT 08 | LEVEL 02,05 & 07

| SUITE AREA   | 1101.58 SQ.FT. | 102.34 SQ.M. |  |
|--------------|----------------|--------------|--|
| BALCONY AREA | 216.14 SQ.FT.  | 20.08 SQ.M.  |  |
| TOTAL AREA   | 1317.72 SQ.FT. | 122.42 SQ.M. |  |

### KEY PLAN LEVEL

02,05 & 07