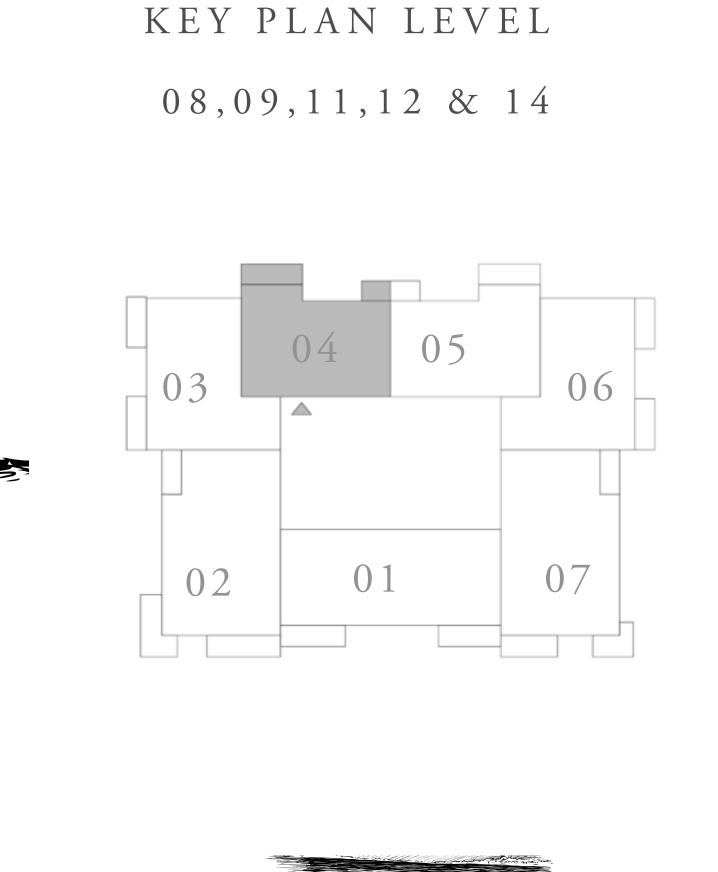

M.  |  |
|--------------|----------------|--------------|--|
| BALCONY AREA | 130.67 SQ.FT.  | 12.14 SQ.M.  |  |
| TOTAL AREA   | 1157.22 SQ.FT. | 107.51 SQ.M. |  |

03,04 & 06









### SEAGATE

### BUILDING 1

### 2 BEDROOM TYPE 11

UNIT 05 | LEVEL 08,09,11,12 & 14

| SUITE AREA   | 1027.09 SQ.FT. | 95.42 SQ.M.  |  |
|--------------|----------------|--------------|--|
| BALCONY AREA | 130.57 SQ.FT.  | 12.13 SQ.M.  |  |
| TOTAL AREA   | 1157.66 SQ.FT. | 107.55 SQ.M. |  |



KEY PLAN LEVEL







### SEAGATE

### BUILDING 1

### 2 BEDROOM TYPE 11

UNIT 04 | LEVEL 08,09,11,12 & 14

| SUITE AREA   | 1023.97 SQ.FT. | 95.13 SQ.M.  |  |
|--------------|----------------|--------------|--|
| BALCONY AREA | 132.61 SQ.FT.  | 12.32 SQ.M.  |  |
| TOTAL AREA   | 1156.58 SQ.FT. | 107.45 SQ.M. |  |









### SEAGATE

### BUILDING 1

### 2 BEDROOM TYPE 11

UNIT 05 | LEVEL 10,13 & 15

| SUITE AREA   | 1027.09 SQ.FT. | 95.42 SQ.M.  |  |
|--------------|----------------|--------------|--|
| BALCONY AREA | 130.57 SQ.FT.  | 12.13 SQ.M.  |  |
| TOTAL AREA   | 1157.66 SQ.FT. | 107.55 SQ.M. |  |

# 10, 13 & 15 03 04 05 06 N

KEY PLAN LEVEL





### SEAGATE

### BUILDING 1

### 2 BEDROOM TYPE 11

UNIT 04 | LEVEL 10,13 & 15

| SUITE AREA   | 1023.97 SQ.FT. | 95.13 SQ.M.  |
|--------------|----------------|--------------|
| BALCONY AREA | 132.61 SQ.FT.  | 12.32 SQ.M.  |
| TOTAL AREA   | 1156.58 SQ.FT. | 107.45 SQ.M. |









### SEAGATE

### BUILDING 1

### 2 BEDROOM TYPE 12

UNIT 08 | LEVEL 02,05 & 07

| SUITE AREA   | 1101.58 SQ.FT. | 102.34 SQ.M. |  |
|--------------|----------------|----