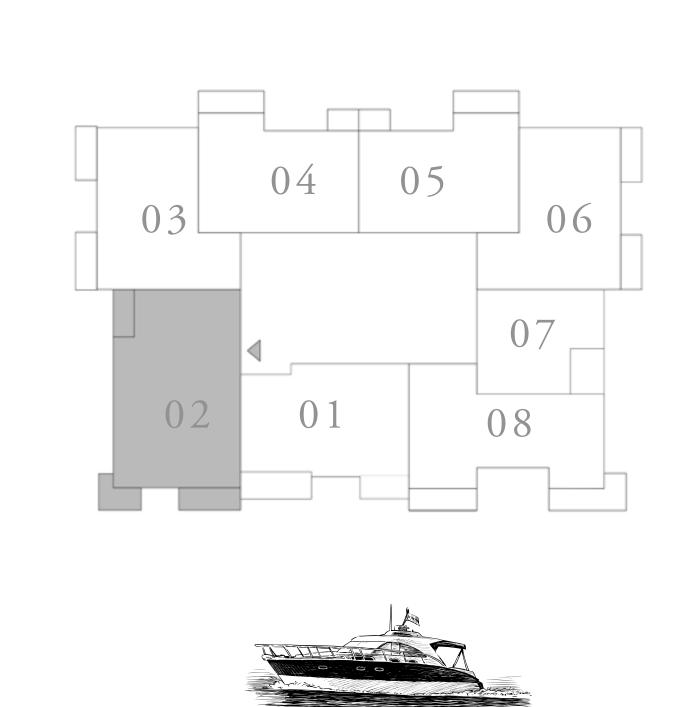

### 2 BEDROOM TYPE 7A

UNIT 01 | LEVEL 01

| SUITE AREA   | 1074.02 SQ.FT. | 99.78 SQ.M.  |
|--------------|----------------|--------------|
| BALCONY AREA | 285.03 SQ.FT.  | 26.48 SQ.M.  |
| TOTAL AREA   | 1359.05 SQ.FT. | 126.26 SQ.M. |

### KEY PLAN LEVEL

0 1