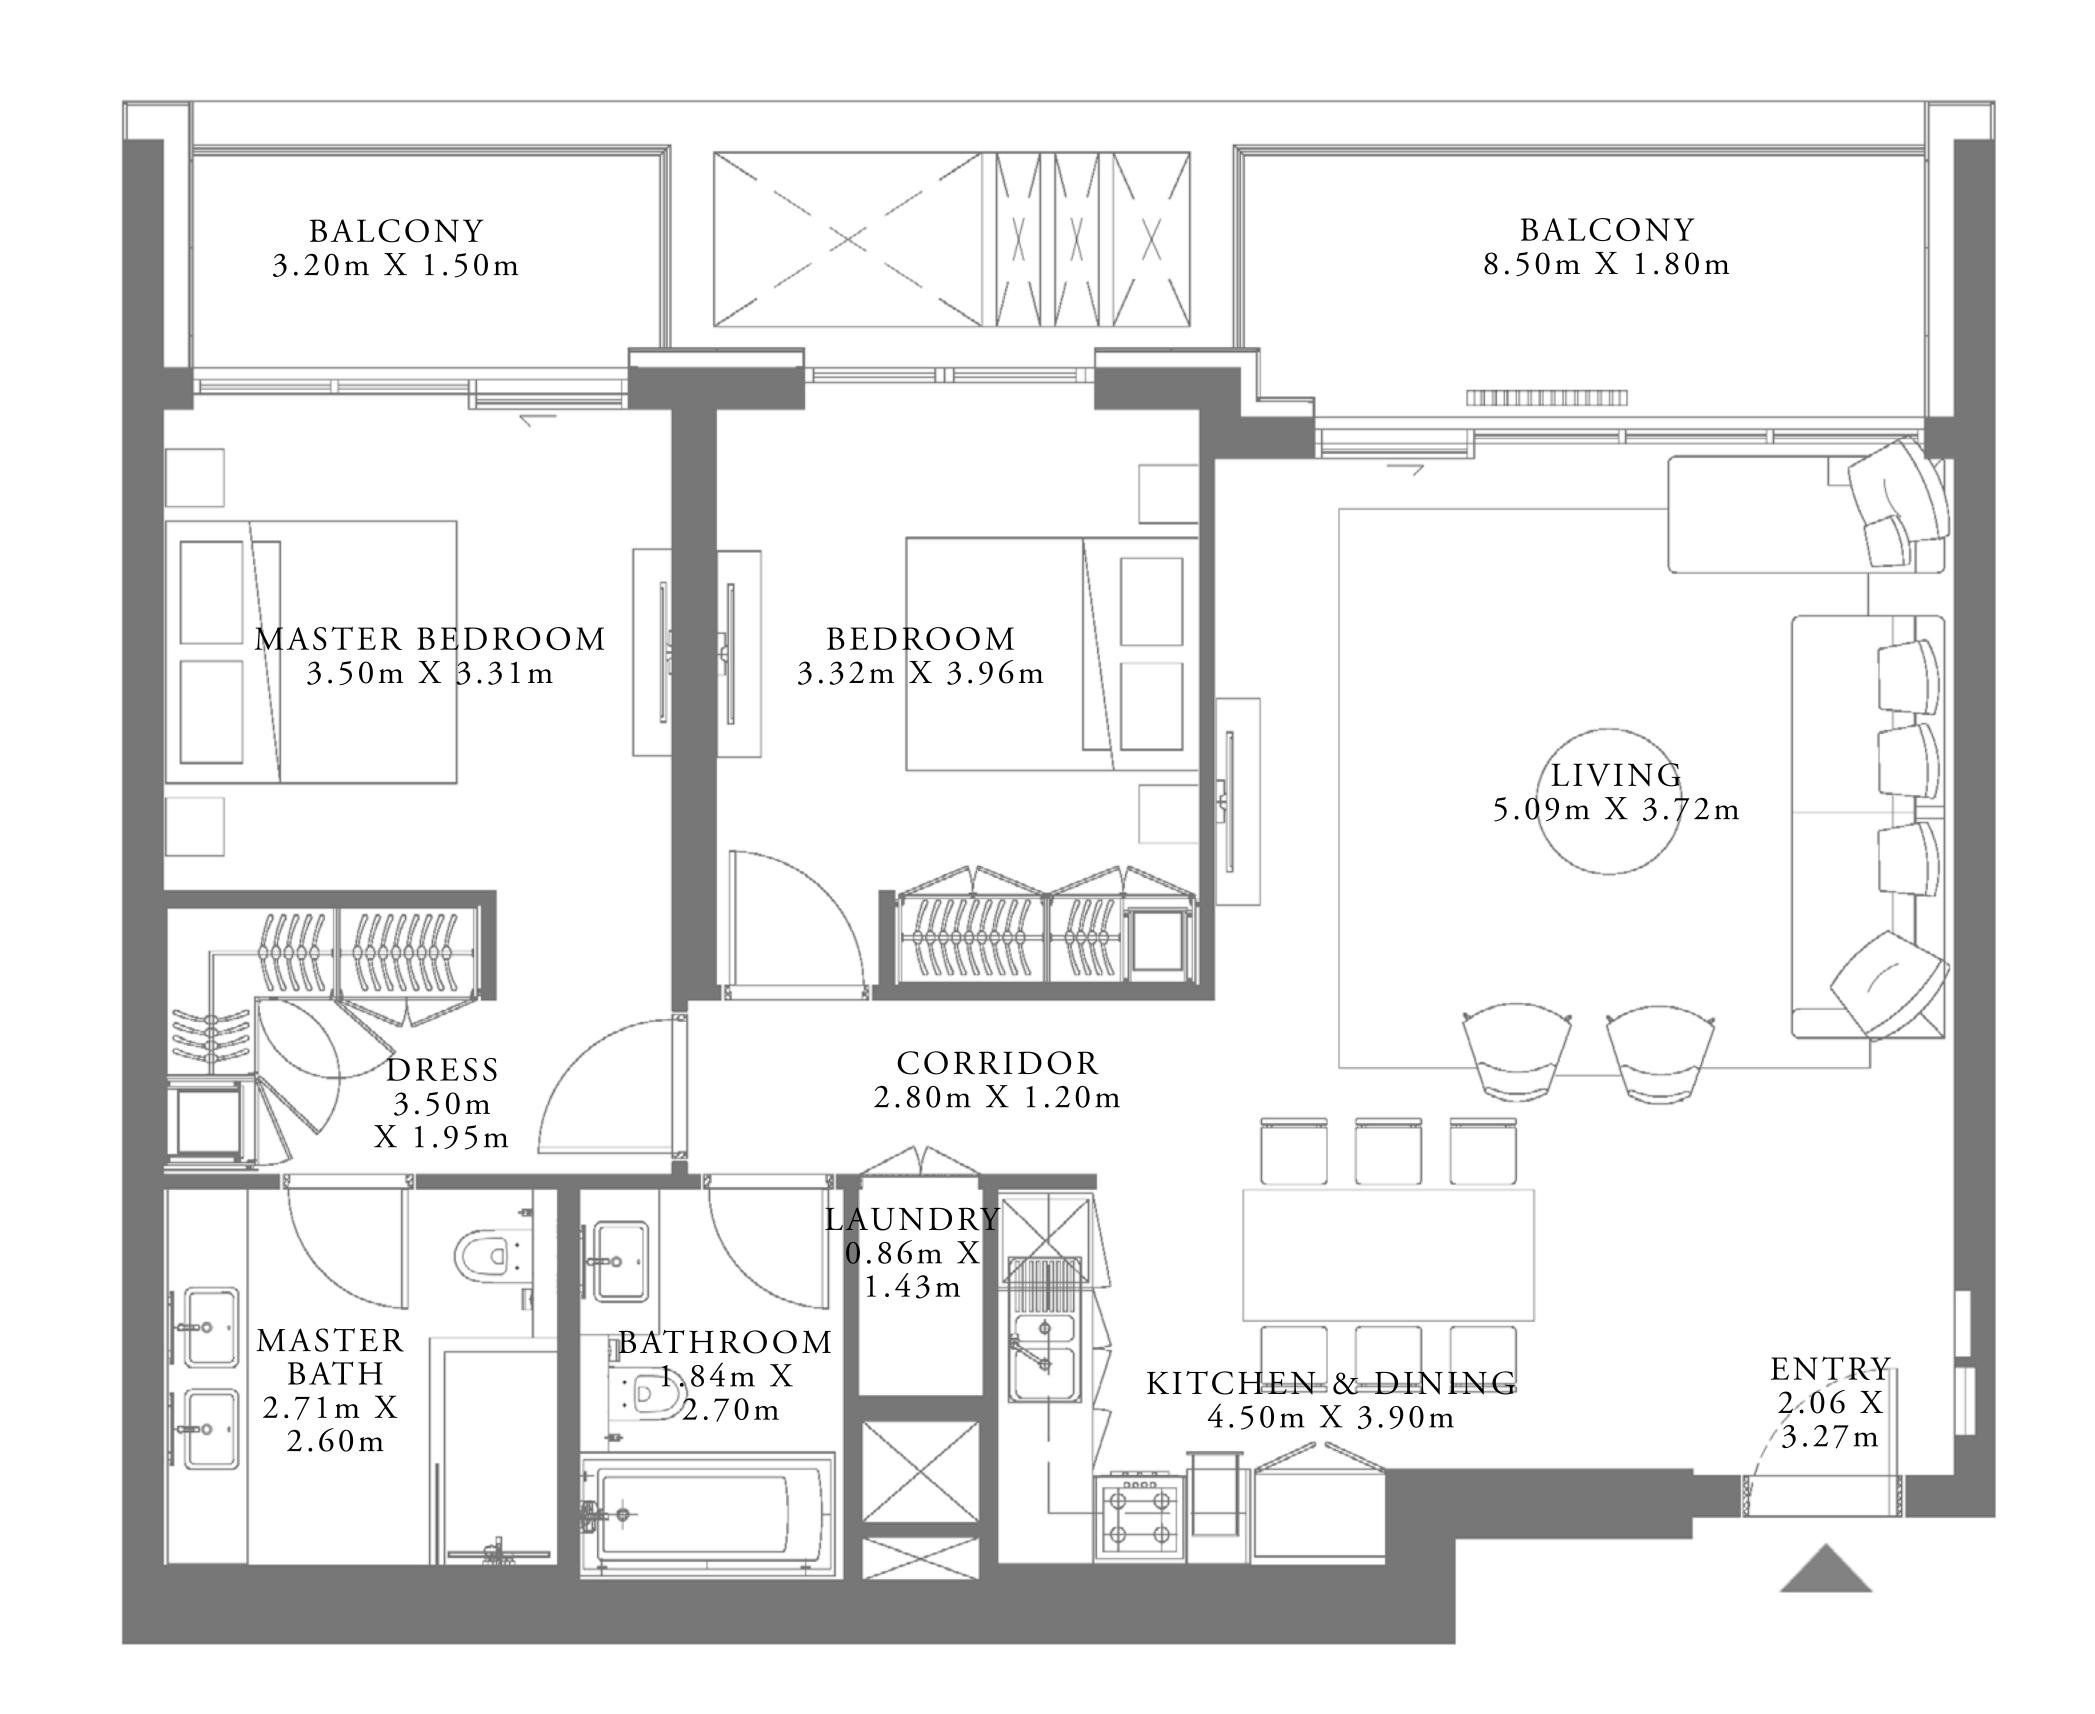

### 2 BEDROOM TYPE 7A

UNIT 01 | LEVEL 01

| SUITE AREA   | 1074.02 SQ.FT. | 99.78 SQ.M.  |
|--------------|----------------|--------------|
| BALCONY AREA | 285.03 SQ.FT.  | 26.48 SQ.M.  |
| TOTAL AREA   | 1359.05 SQ.FT. | 126.26 SQ.M. |

### KEY PLAN LEVEL

0 1