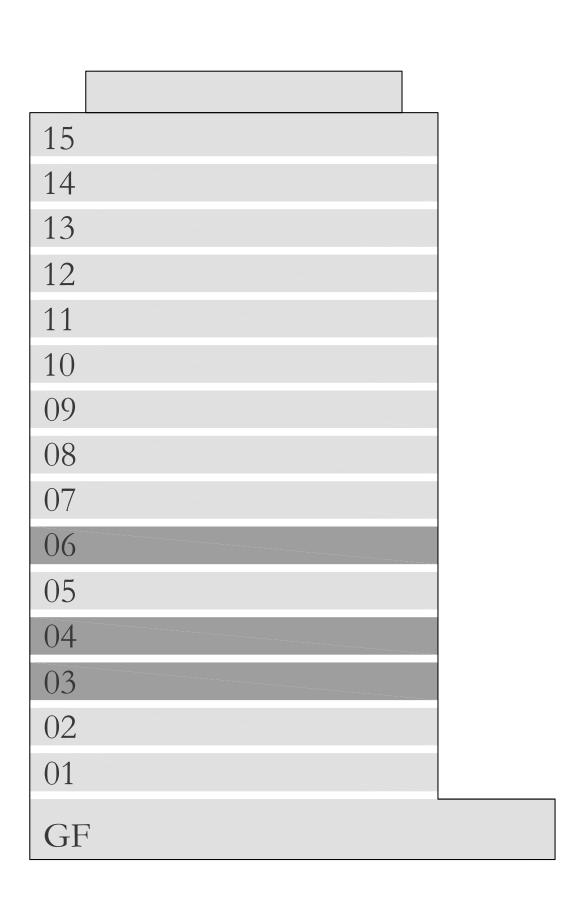

### 2 BEDROOM TYPE 12

UNIT 08 | LEVEL 03,04 & 06

| SUITE AREA   | 1102.12 SQ.FT. | 102.39 SQ.M. |
|--------------|----------------|--------------|
| BALCONY AREA | 216.14 SQ.FT.  | 20.08 SQ.M.  |
| TOTAL AREA   | 1318.26 SQ.FT. | 122.47 SQ.M. |

# 03,04 & 06