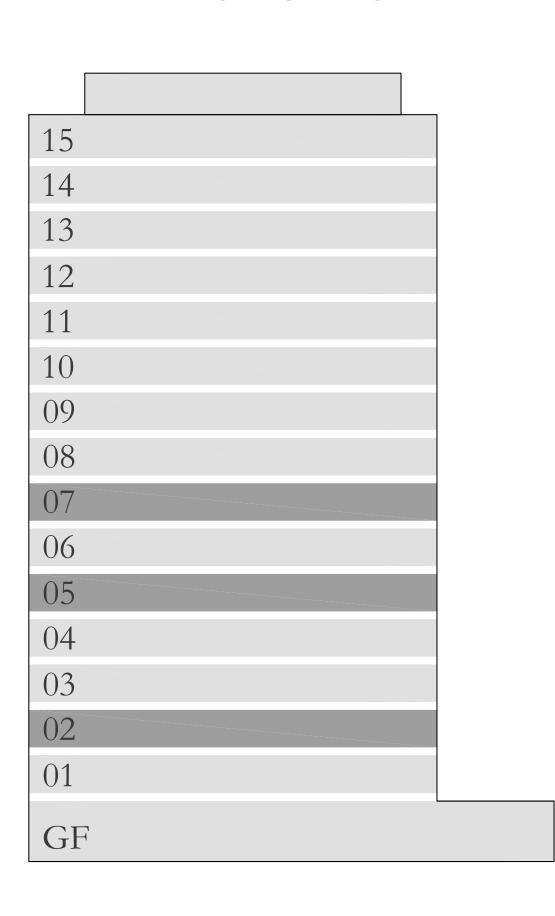

### 3 BEDROOM TYPE 5

UNIT 07 | LEVEL 08,09,11,12 & 14

|   | SUITE AREA   | 1425.79 SQ.FT. | 132.46 SQ.M. |
|---|--------------|----------------|--------------|
|   | BALCONY AREA | 216.79 SQ.FT.  | 20.14 SQ.M.  |
| - | TOTAL AREA   | 1642.58 SQ.FT. | 152.60 SQ.M. |

KEY PLAN LEVEL 08,09,11,12 & 14