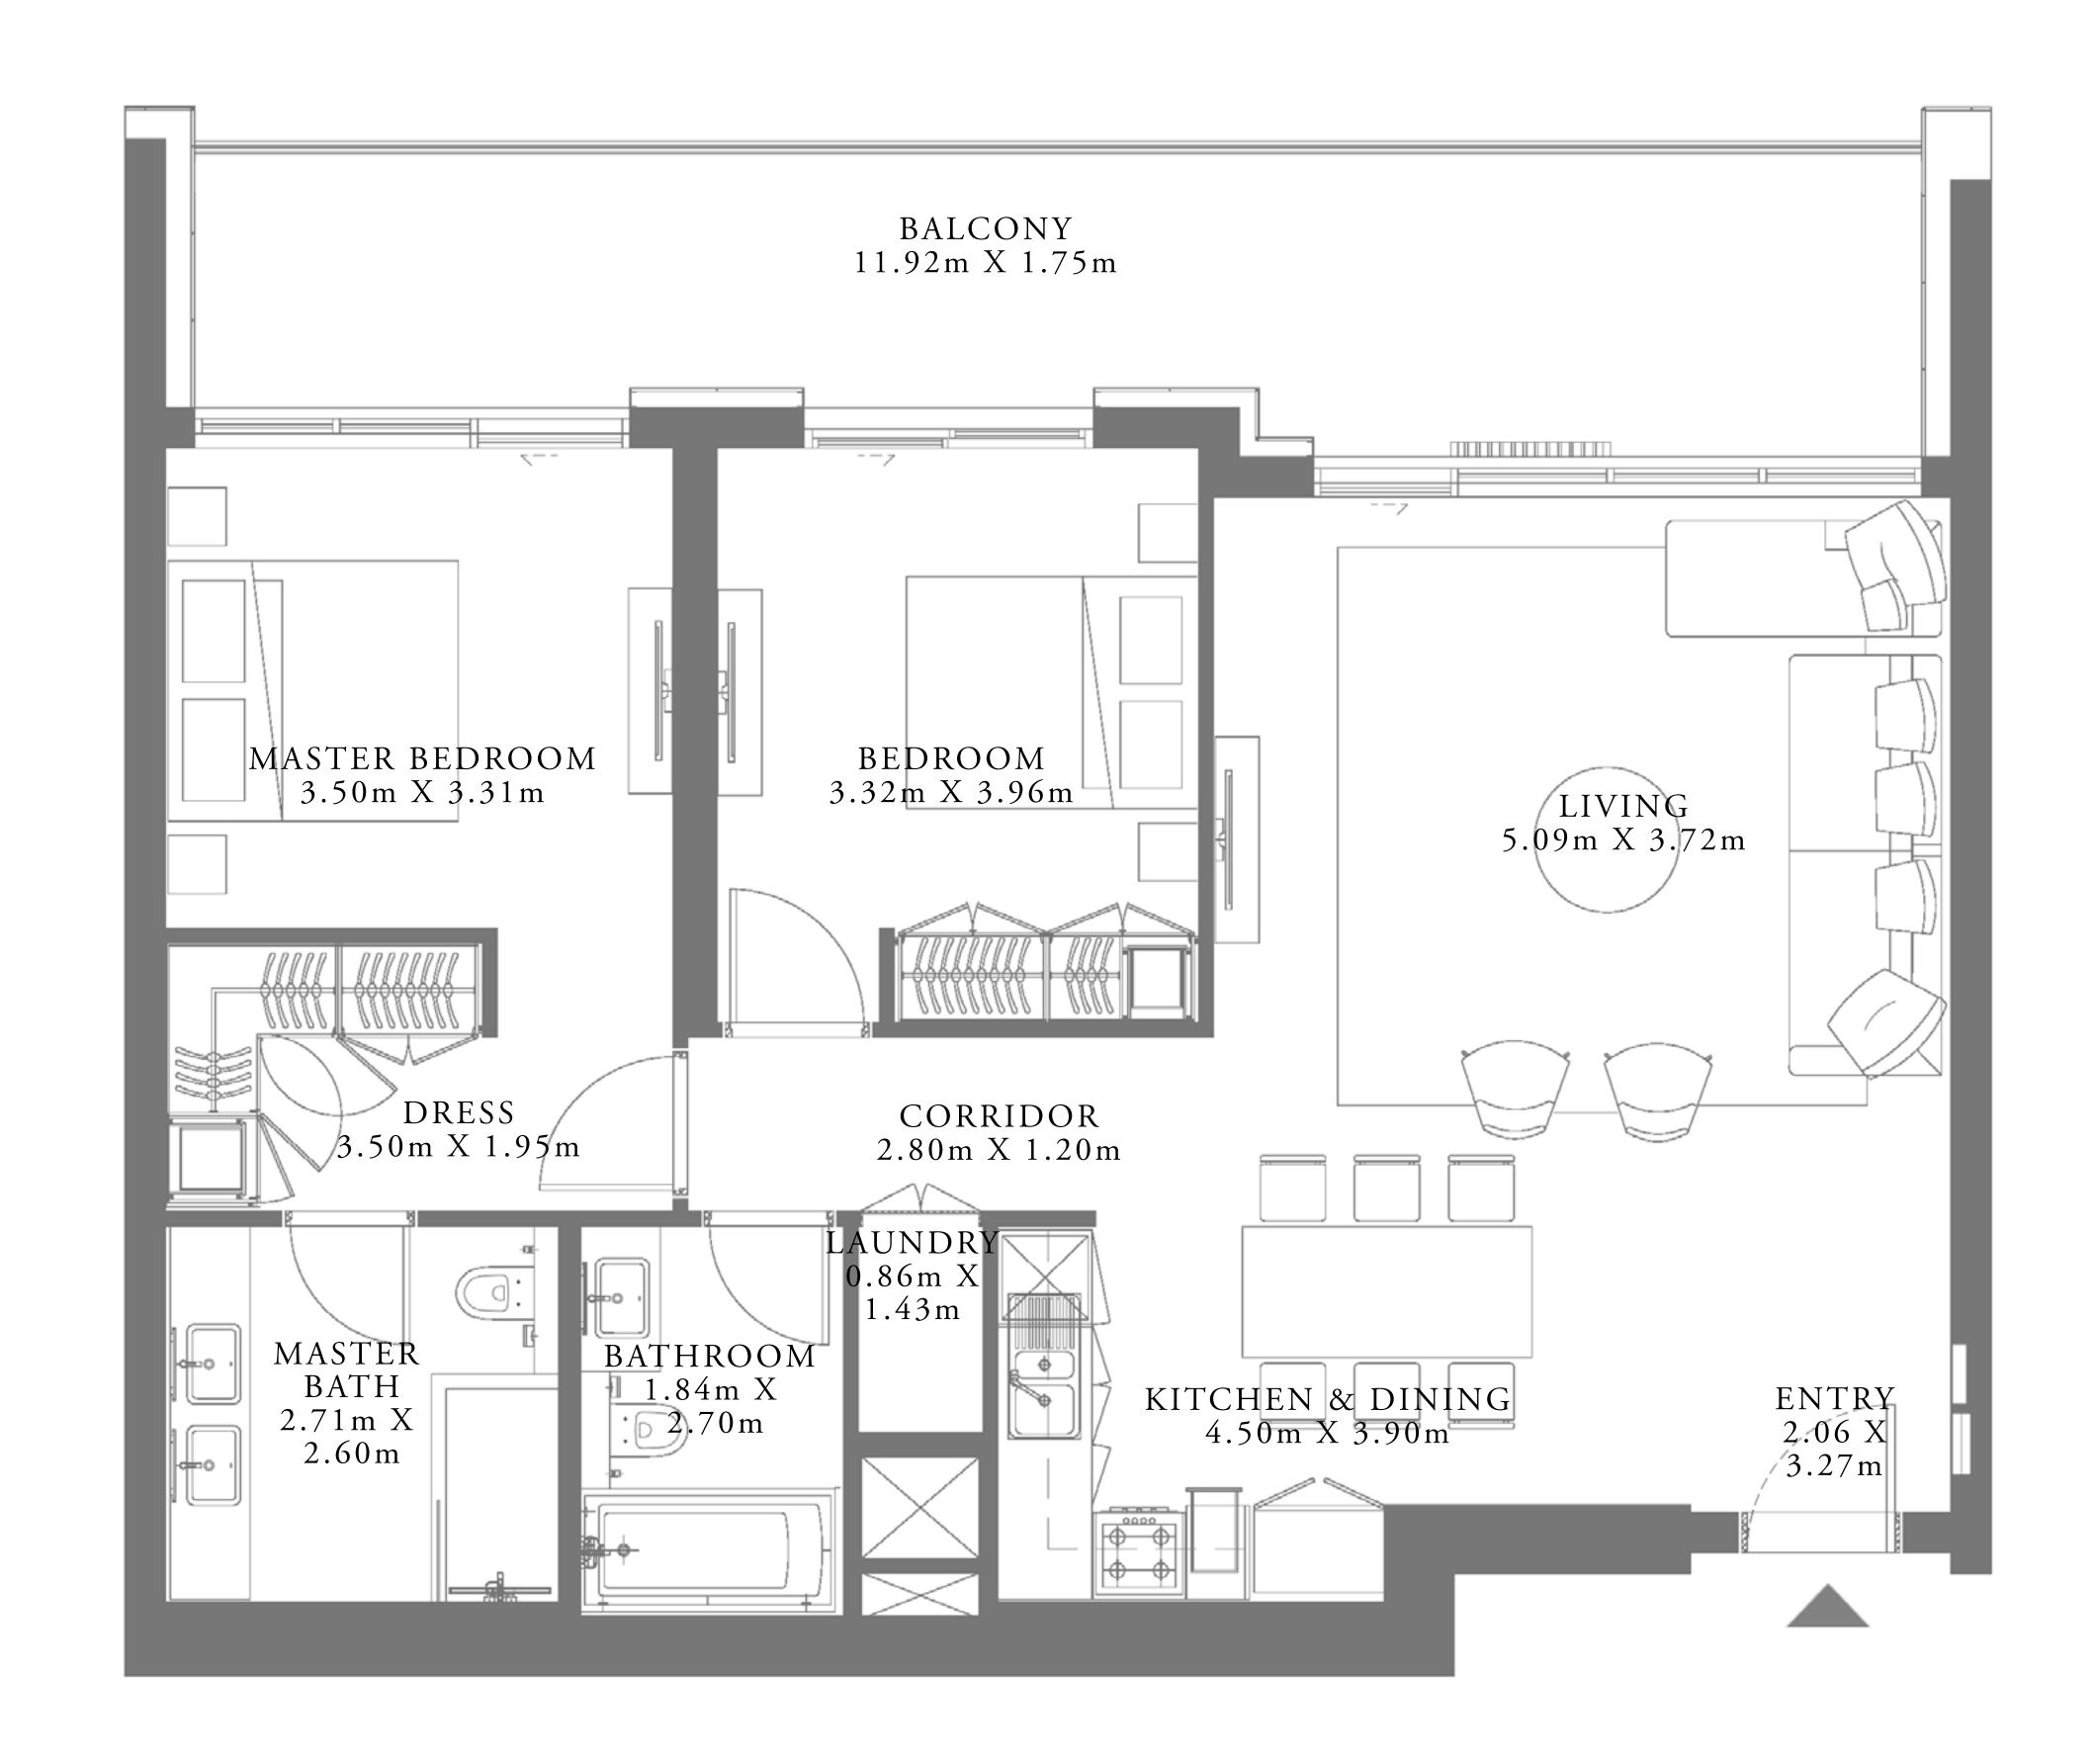

### 2 BEDROOM TYPE 7A

UNIT 01 | LEVEL 01

| SUITE AREA   | 1074.02 SQ.FT. | 99.78 SQ.M.  |
|--------------|----------------|--------------|
| BALCONY AREA | 285.03 SQ.FT.  | 26.48 SQ.M.  |
| TOTAL AREA   | 1359.05 SQ.FT. | 126.26 SQ.M. |