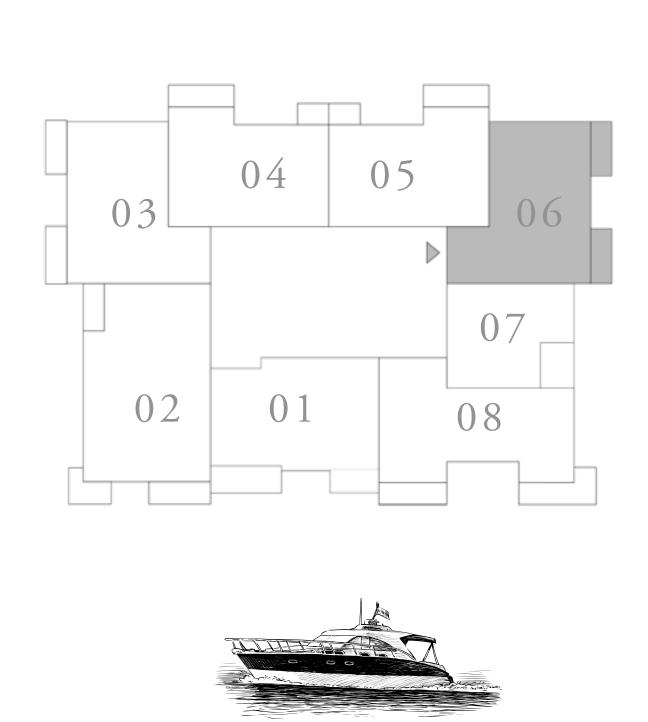

### 2 BEDROOM TYPE 9

UNIT 06 | LEVEL 02,05 & 07

| SUITE AREA   | 1064.77 SQ.FT. | 98.92 SQ.M.  |
|--------------|----------------|--------------|
| BALCONY AREA | 143.16 SQ.FT.  | 13.30 SQ.M.  |
| TOTAL AREA   | 1207.93 SQ.FT. | 112.22 SQ.M. |

# 02,05 & 07