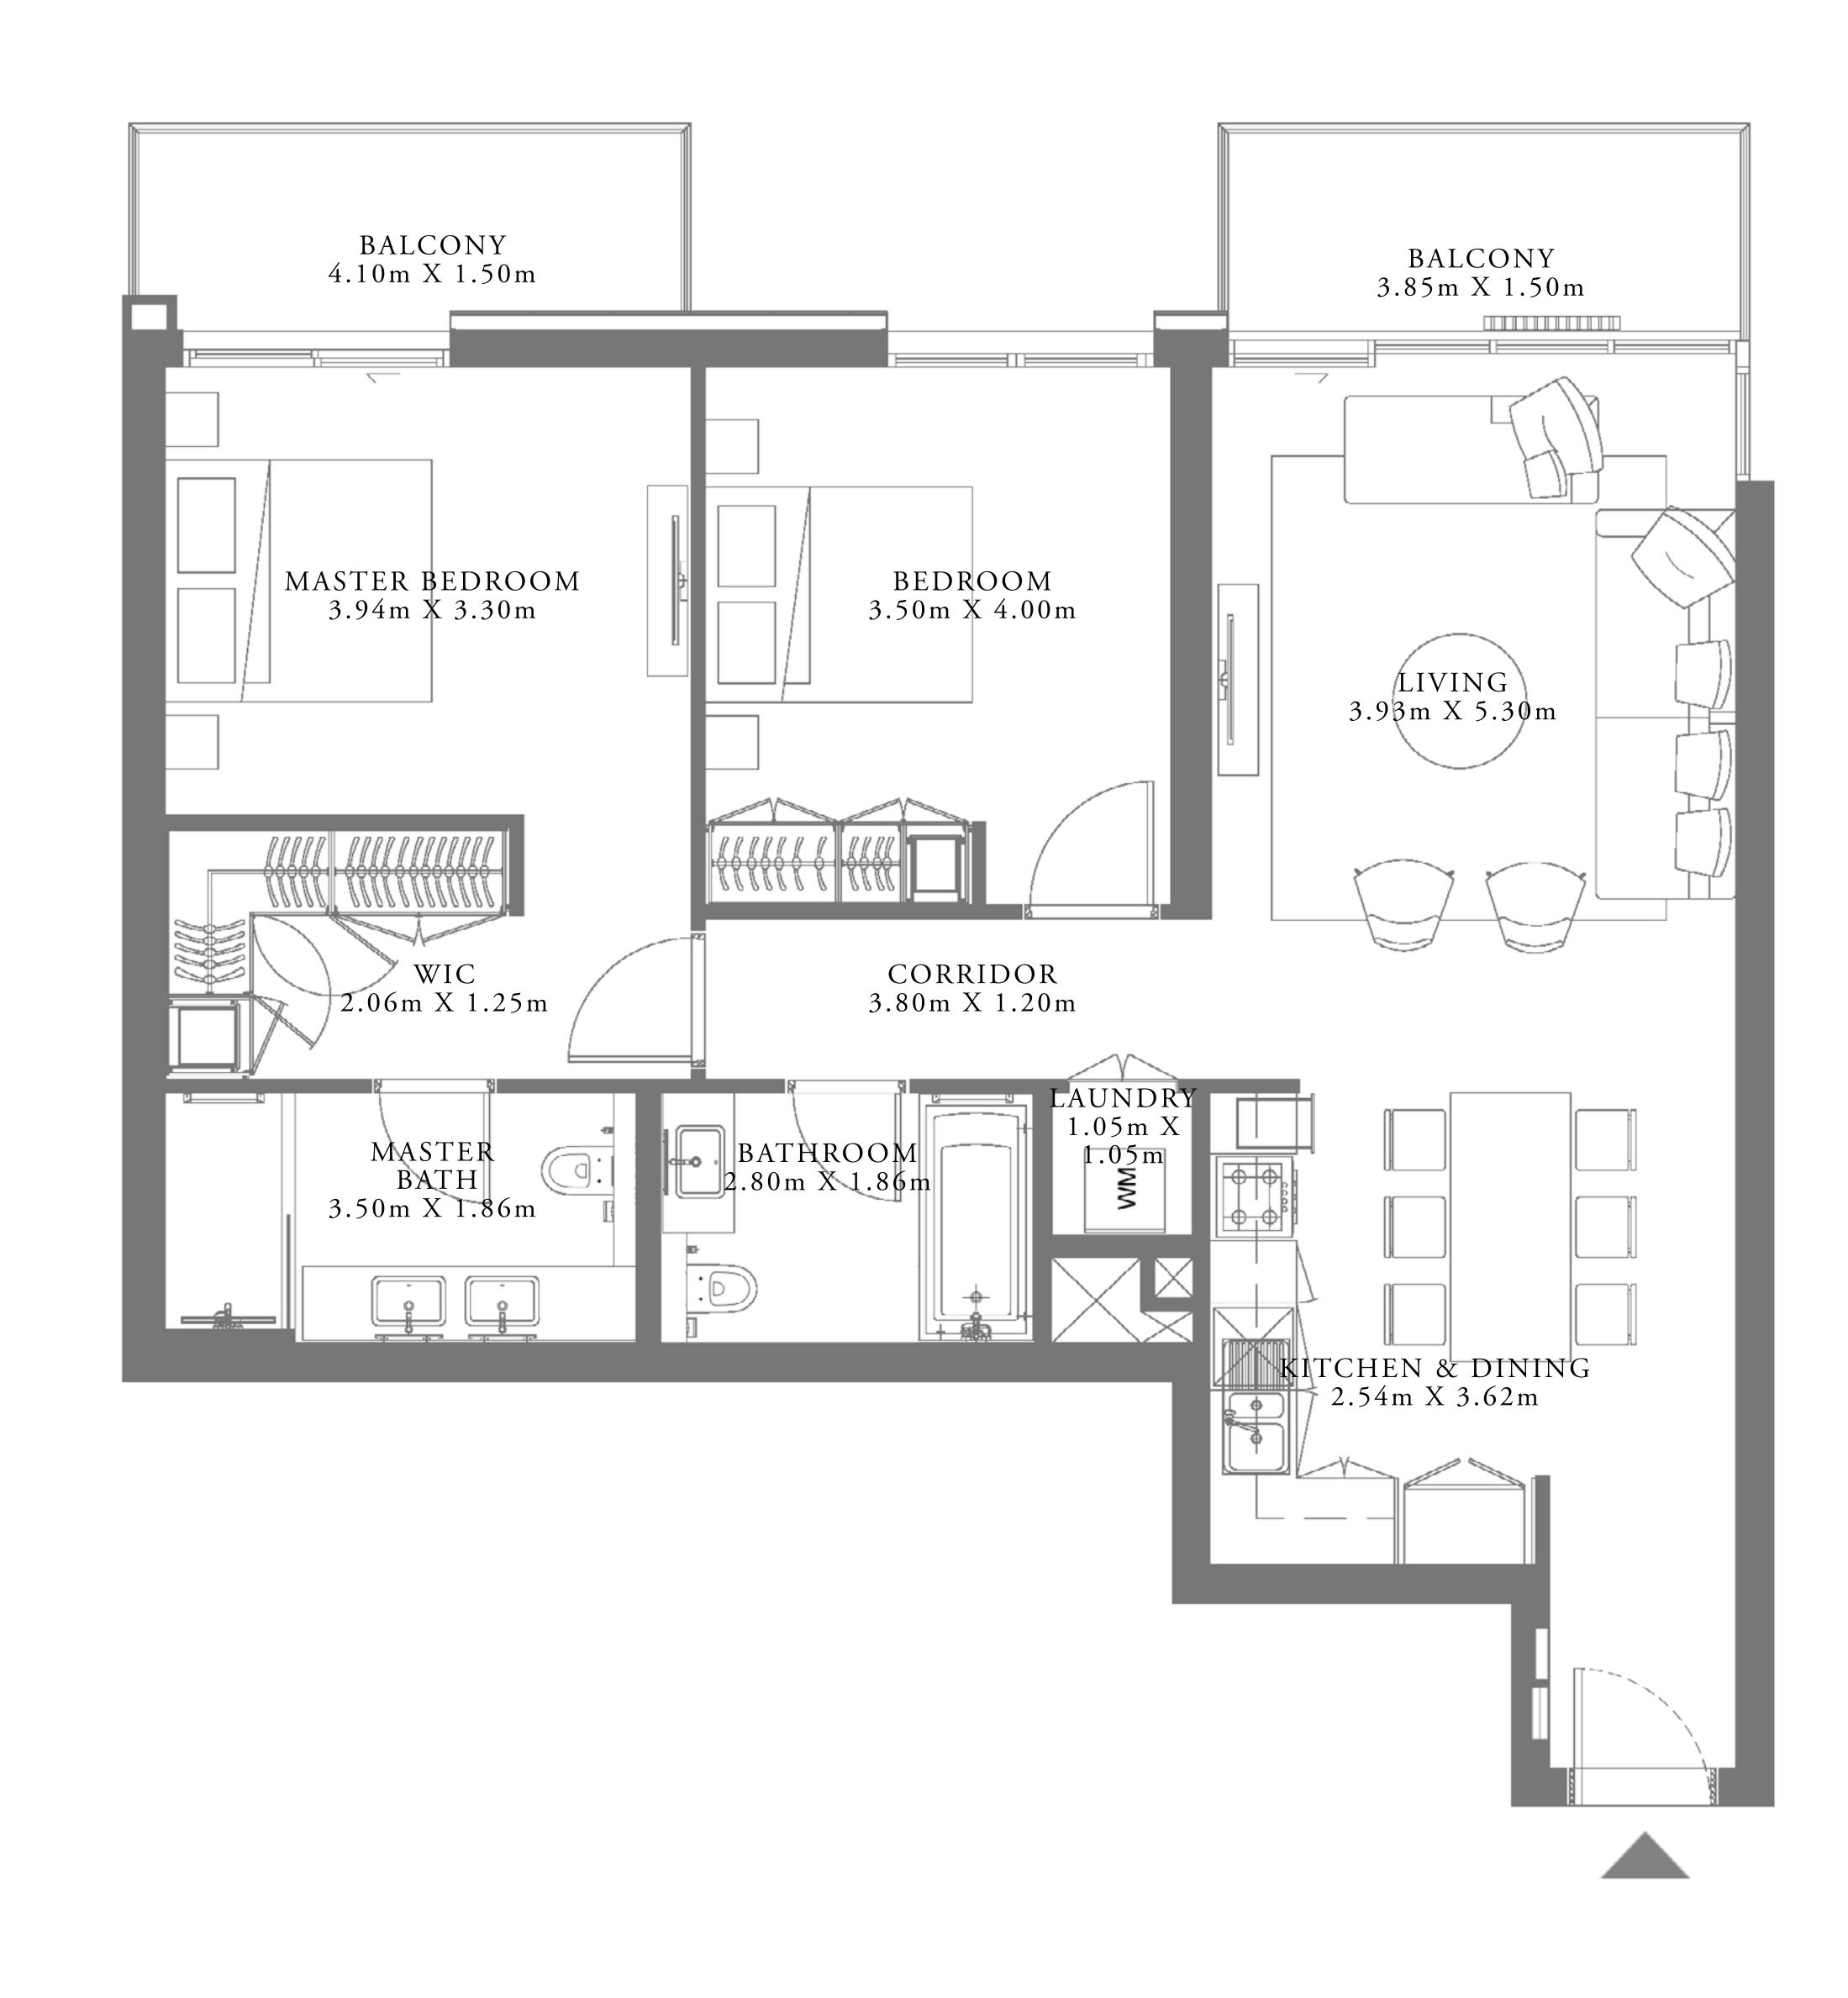

### 2 BEDROOM TYPE 7A

UNIT 01 | LEVEL 01

| SUITE AREA   | 1074.02 SQ.FT. | 99.78 SQ.M.  |
|--------------|----------------|--------------|
| BALCONY AREA | 285.03 SQ.FT.  | 26.48 SQ.M.  |
| TOTAL AREA   | 1359.05 SQ.FT. | 126.26 SQ.M. |

### KEY PLAN LEVEL

0 1