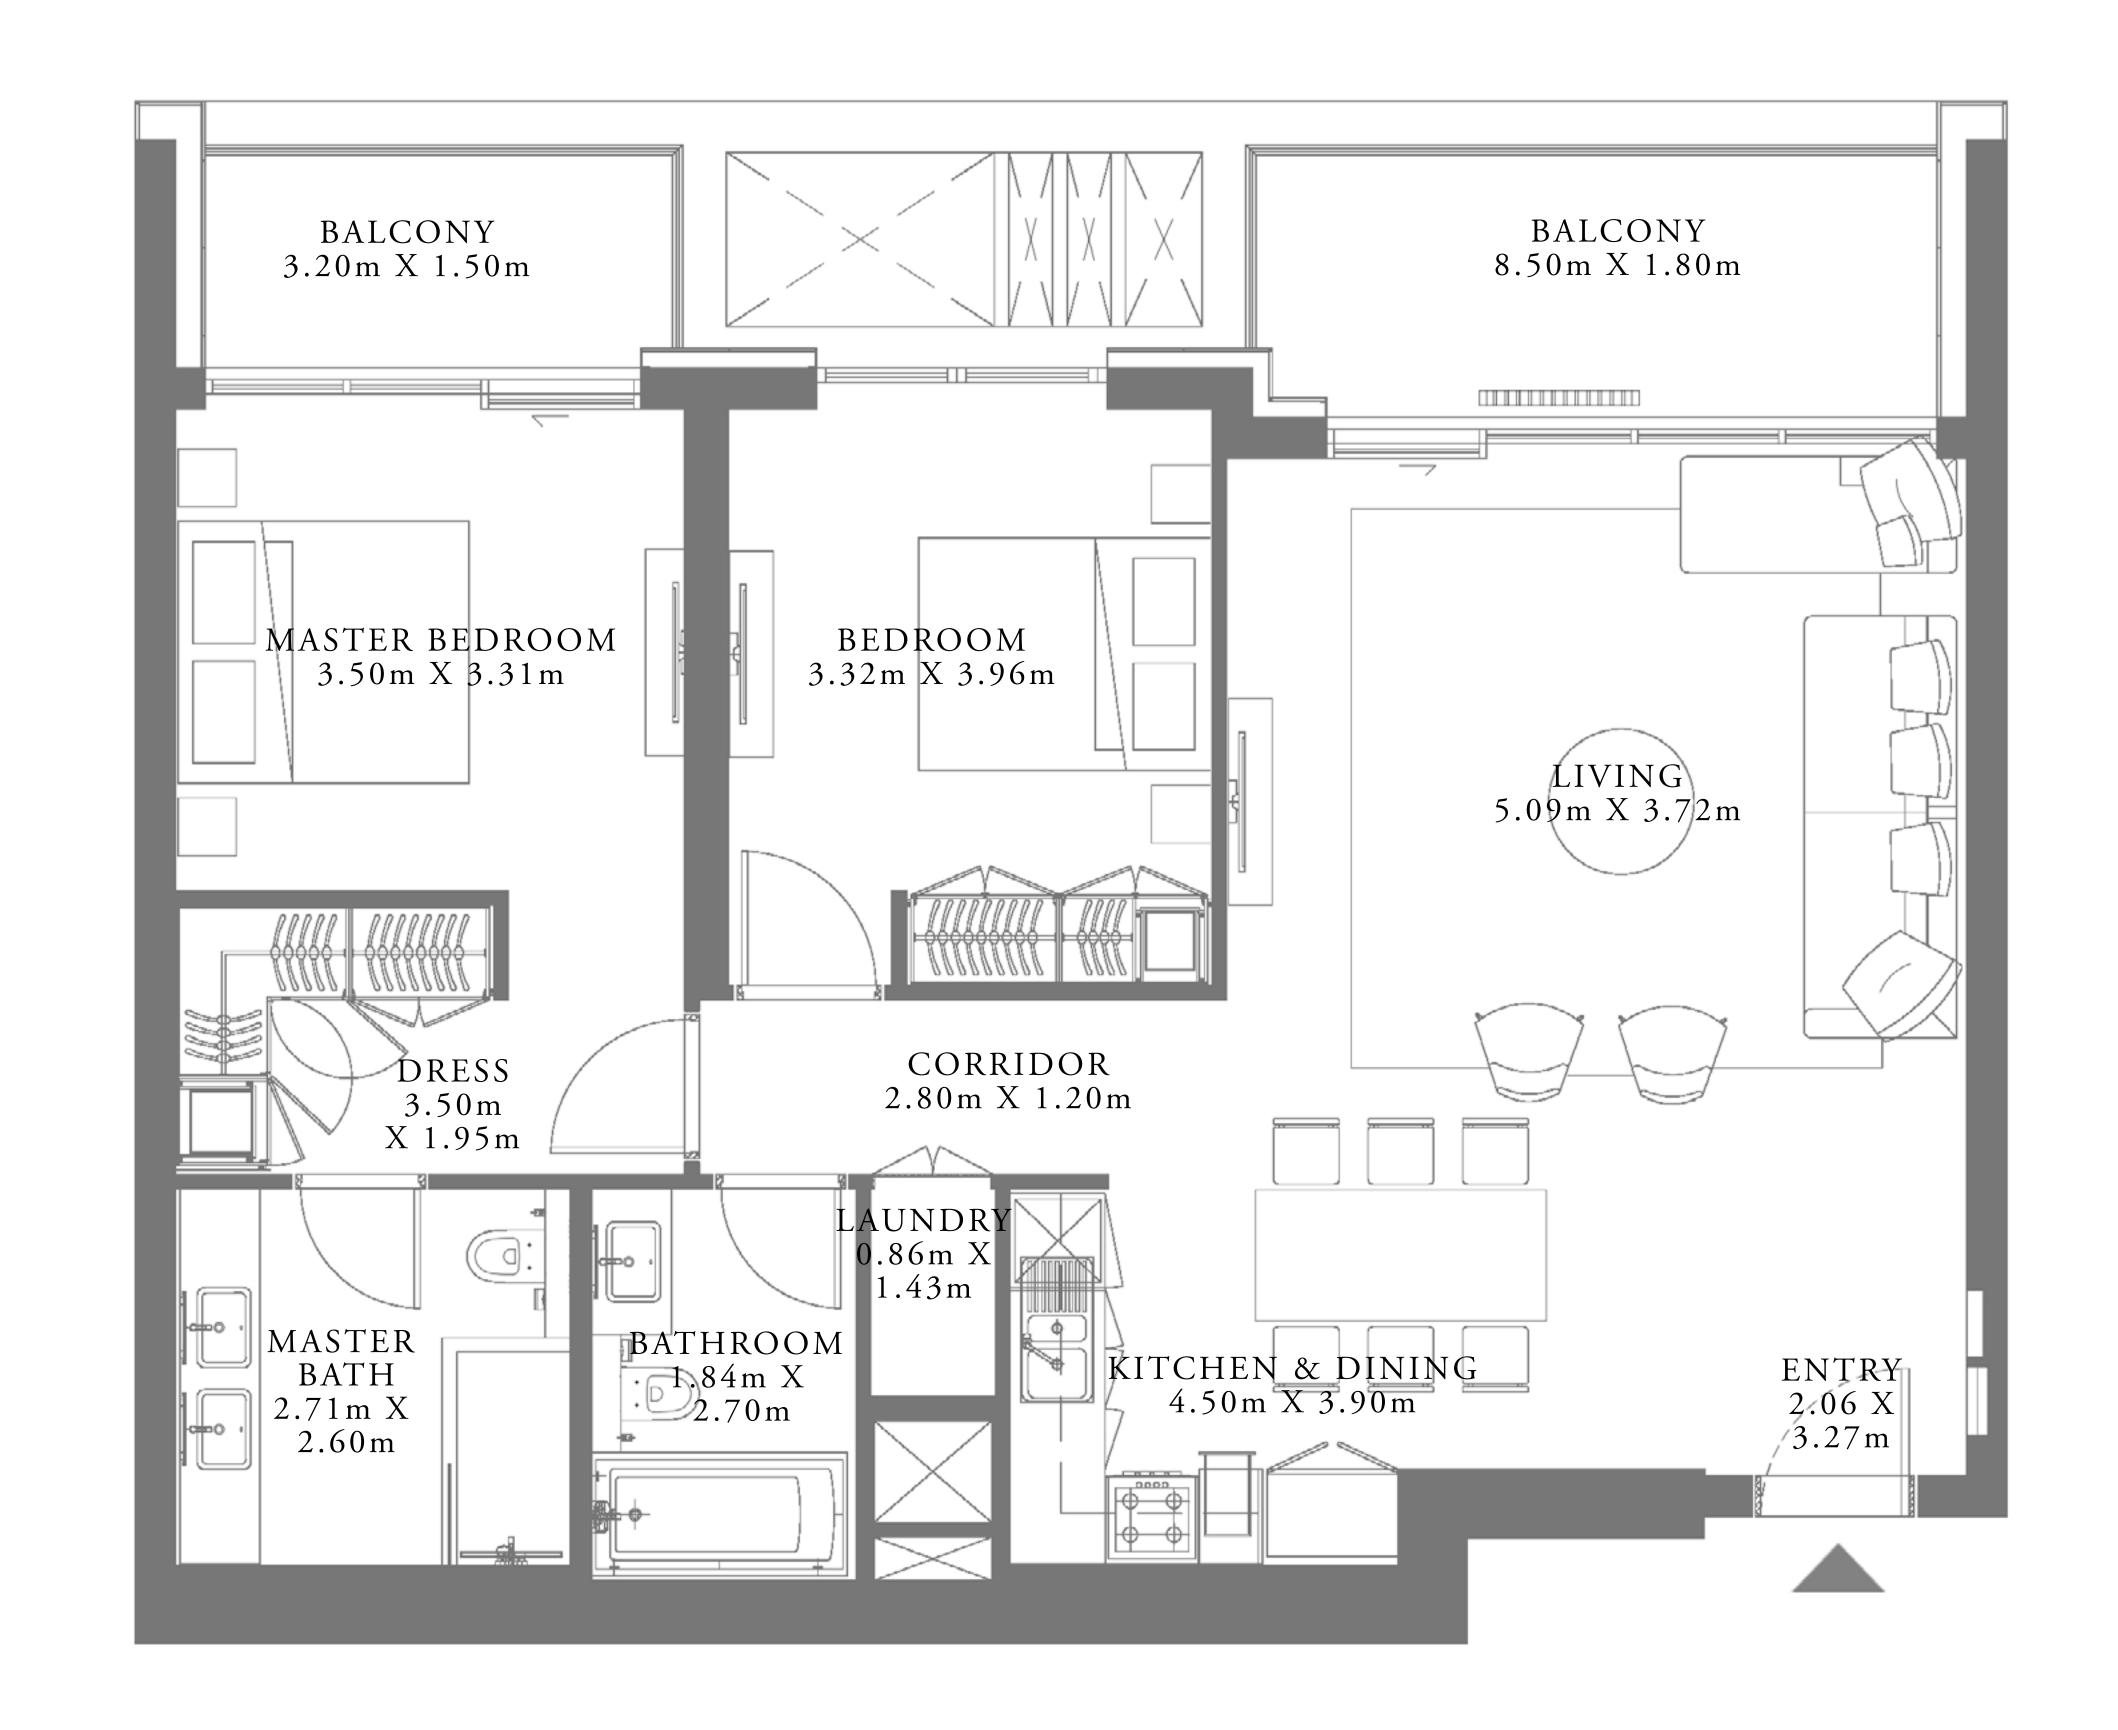

### 2 BEDROOM TYPE 7A

UNIT 01 | LEVEL 01

| SUITE AREA   | 1074.02 SQ.FT. | 99.78 SQ.M.  |
|--------------|----------------|--------------|
| BALCONY AREA | 285.03 SQ.FT.  | 26.48 SQ.M.  |
| TOTAL AREA   | 1359.05 SQ.FT. | 126.26 SQ.M. |

### KEY PLAN LEVEL

0 1