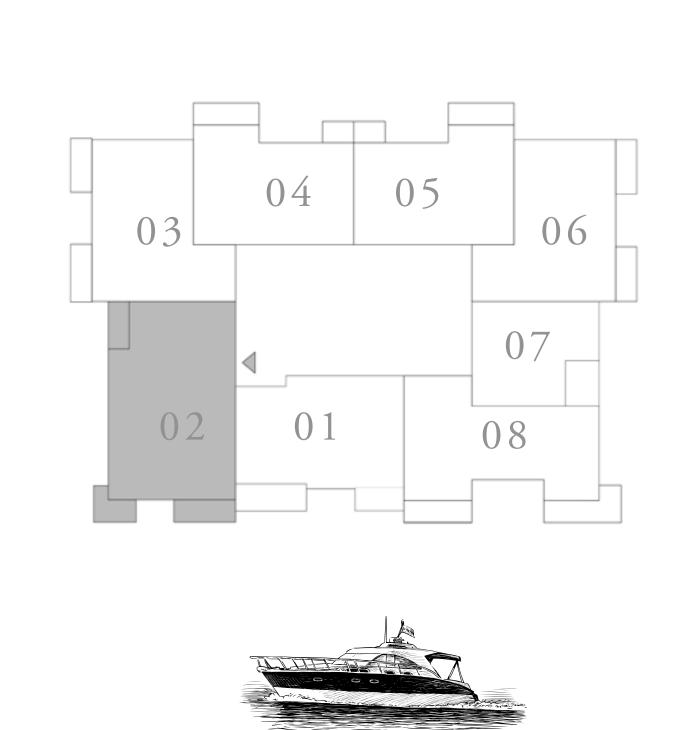

### 3 BEDROOM TYPE 4A

UNIT 02 | LEVEL 01

| SUITE AREA   | 1429.66 SQ.FT. | 132.82 SQ.M. |
|--------------|----------------|--------------|
| BALCONY AREA | 814.61 SQ.FT.  | 75.68 SQ.M.  |
| TOTAL AREA   | 2244.27 SQ.FT. | 208.50 SQ.M. |

## 01 03 04 05 06 02 01

KEY PLAN LEVEL