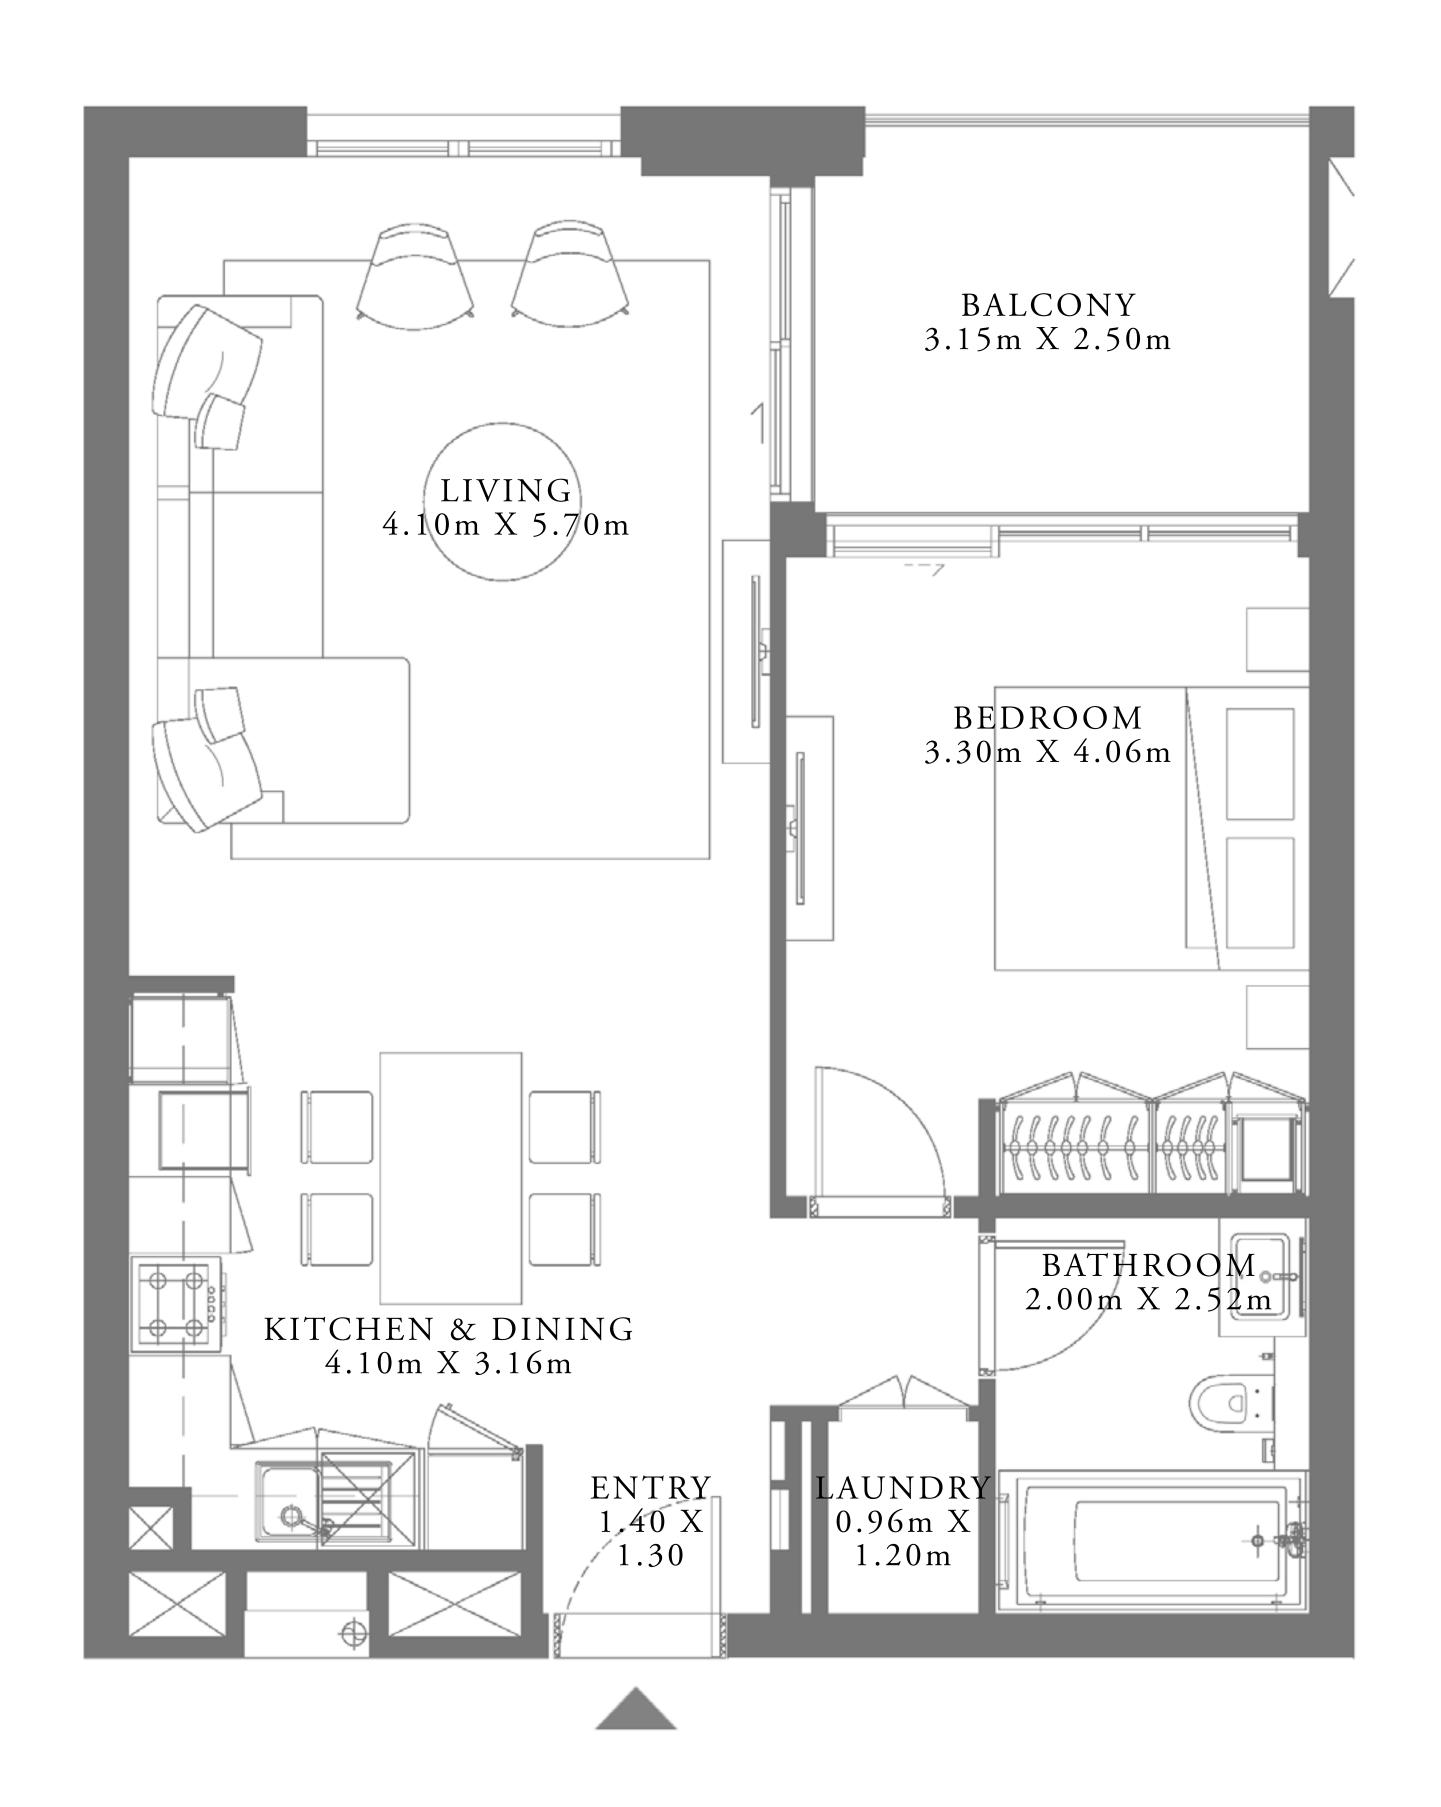

### 1 BEDROOM TYPE 2

UNIT 07 | LEVEL 02-07

| SUITE AREA   | 685.66 SQ.FT. | 63.70 SQ.M. |  |
|--------------|---------------|-------------|--|
| BALCONY AREA | 98.38 SQ.FT.  | 9.14 SQ.M.  |  |
| TOTAL AREA   | 784.04 SQ.FT. | 72.84 SQ.M. |  |