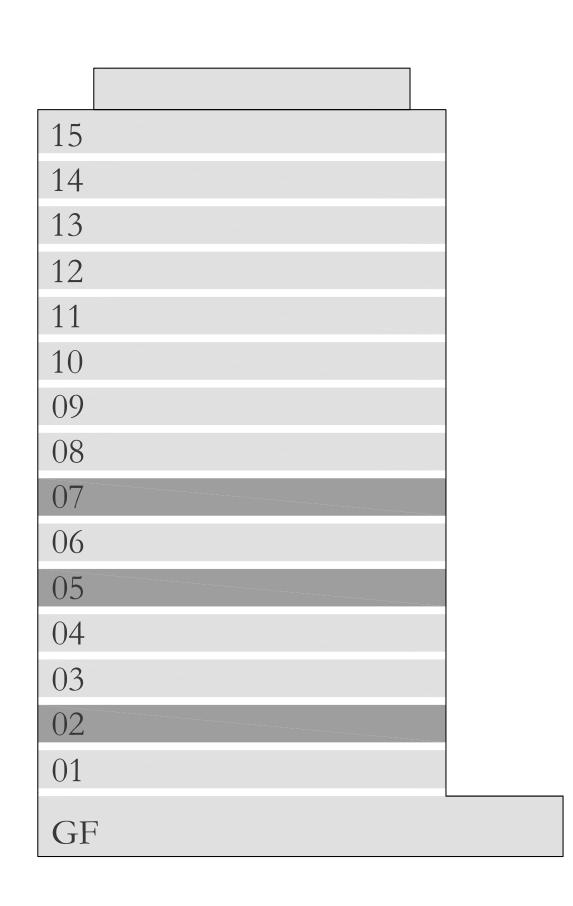

### 1 BEDROOM TYPE 2

UNIT 07 | LEVEL 02-07

| SUITE AREA   | 685.66 SQ.FT. | 63.70 SQ.M. |  |
|--------------|---------------|-------------|--|
| BALCONY AREA | 98.38 SQ.FT.  | 9.14 SQ.M.  |  |
| TOTAL AREA   | 784.04 SQ.FT. | 72.84 SQ.M. |  |

### KEY PLAN LEVEL

02-07