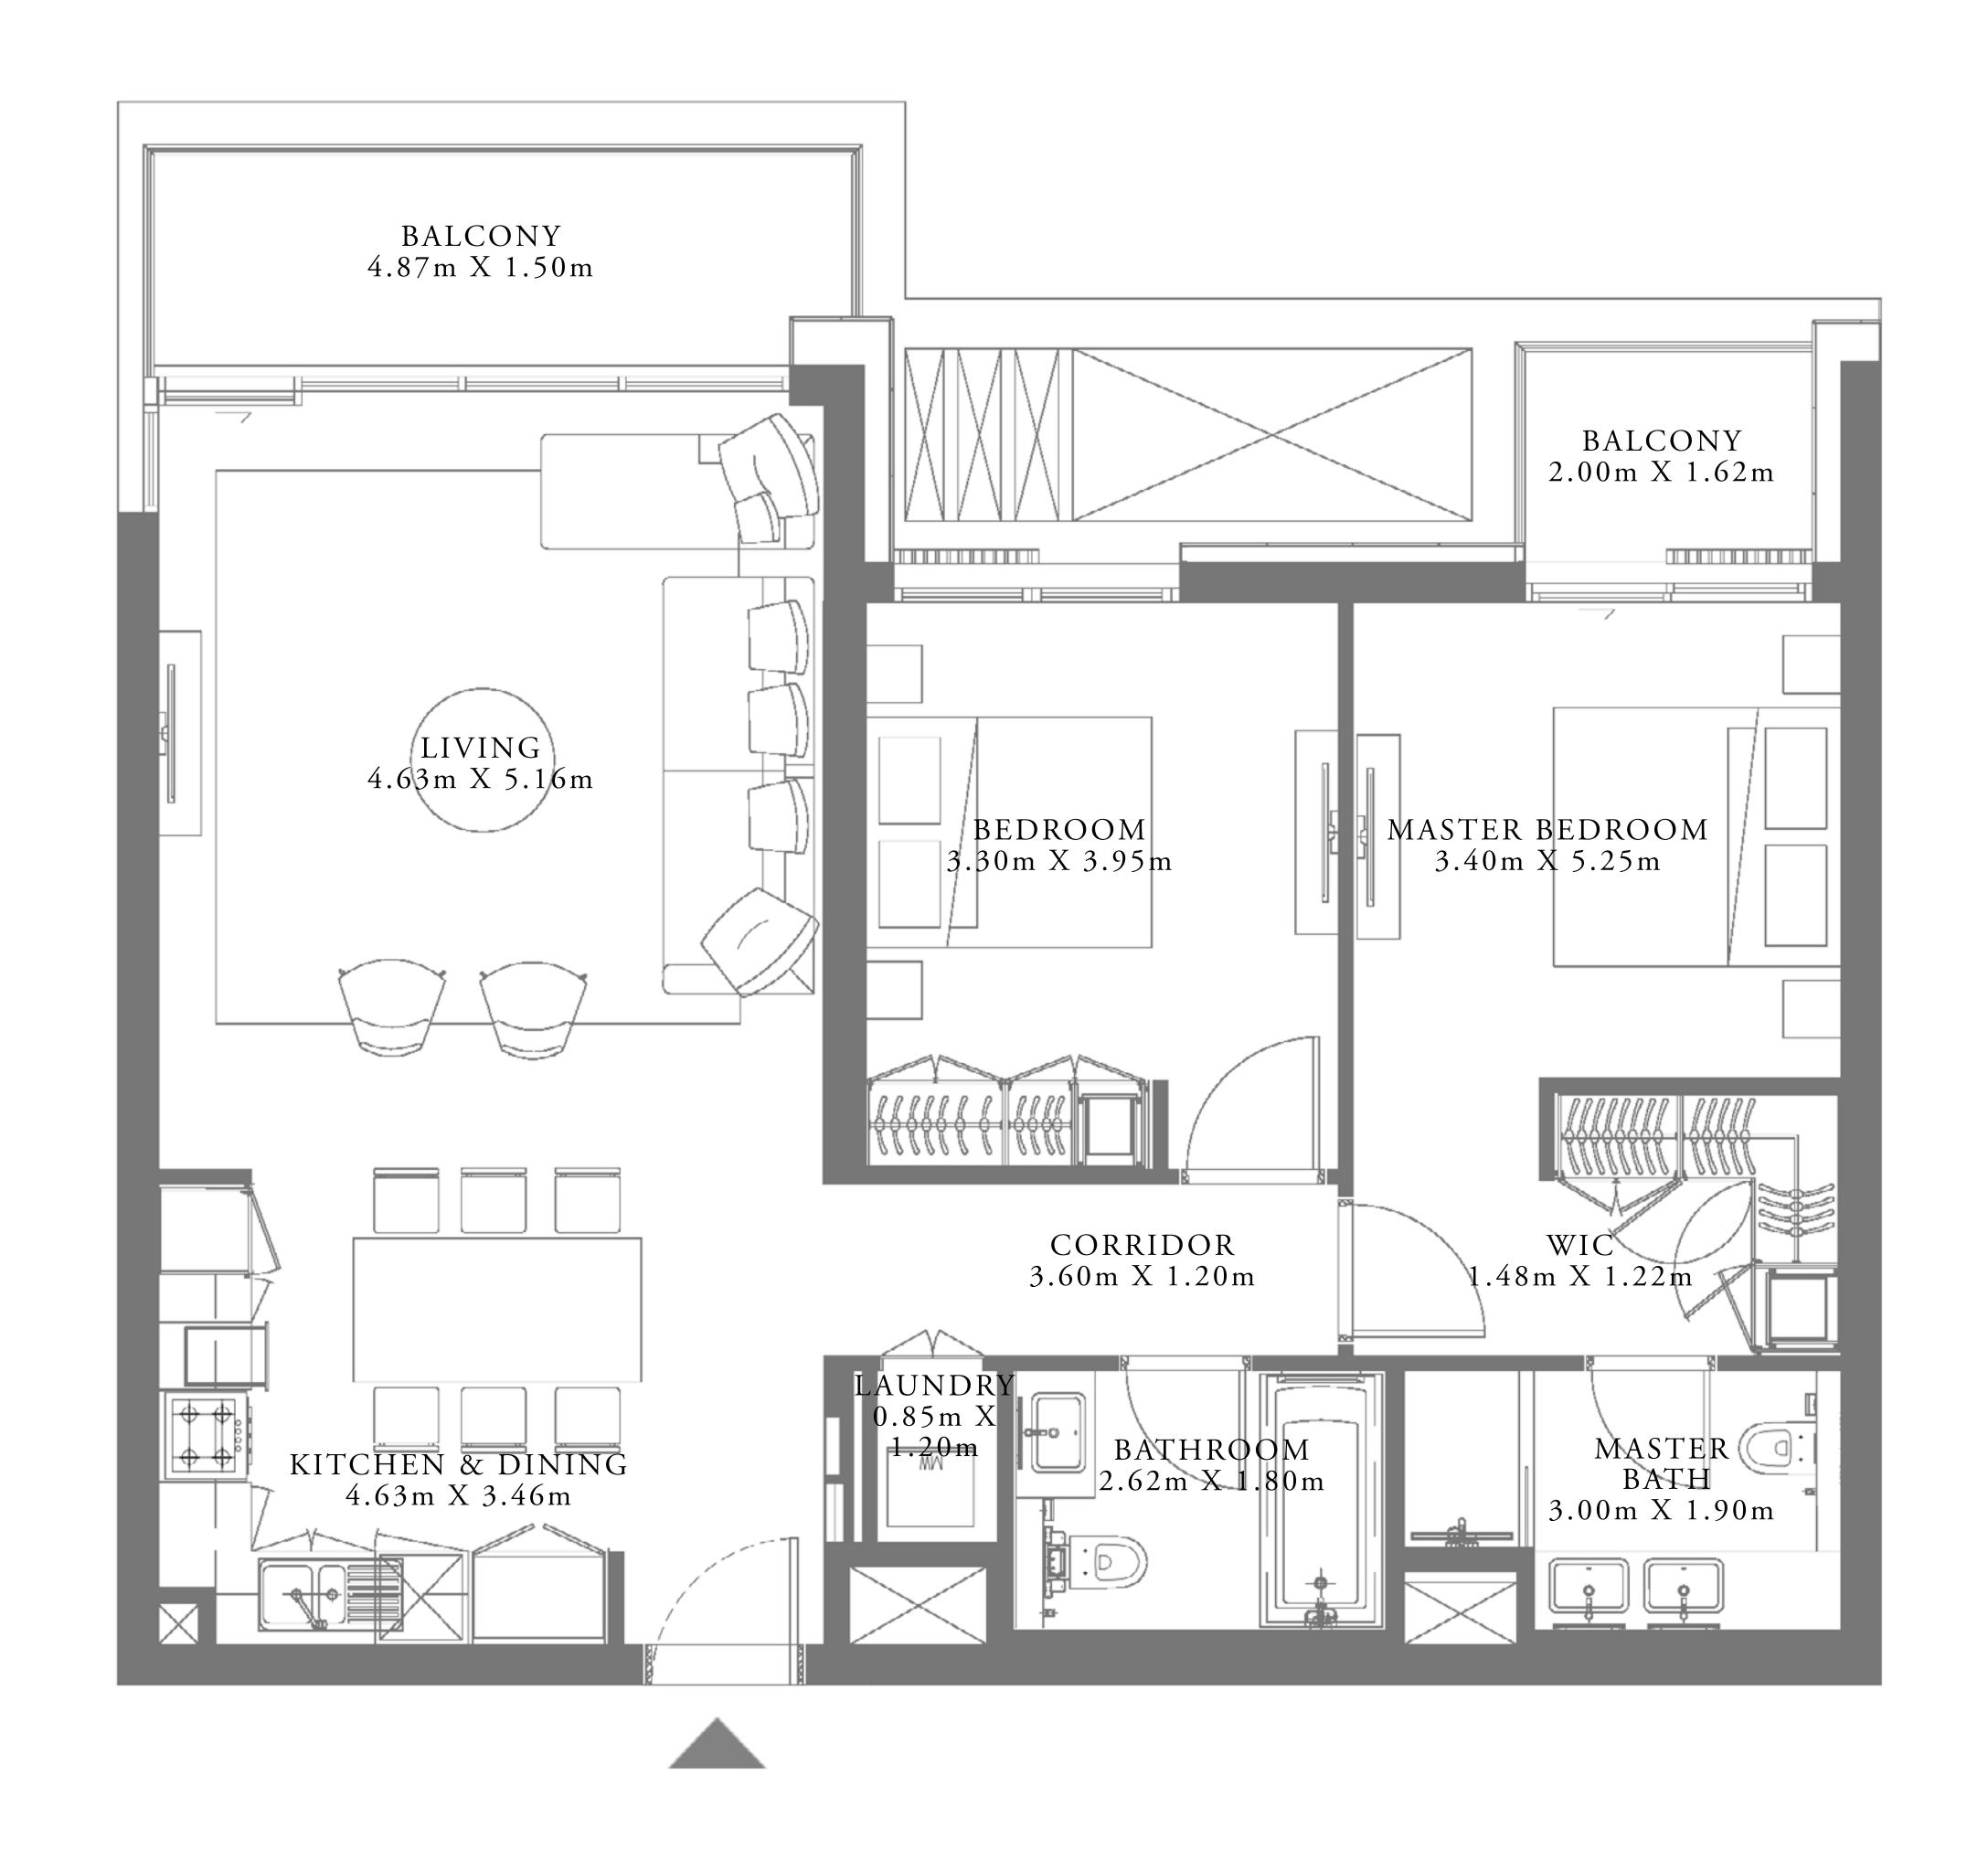

### 2 BEDROOM TYPE 9

UNIT 06 | LEVEL 03,04 & 06

| SUITE AREA   | 1064.77 SQ.FT. | 98.92 SQ.M.  |
|--------------|----------------|--------------|
| BALCONY AREA | 143.16 SQ.FT.  | 13.30 SQ.M.  |
| TOTAL AREA   | 1207.93 SQ.FT. | 112.22 SQ.M. |

# KEY PLAN LEVEL 03,04 & 06