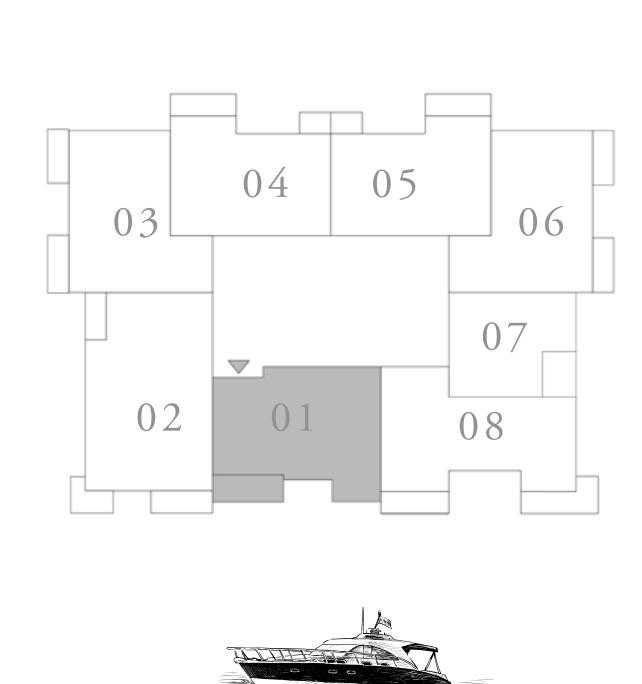

### 2 BEDROOM TYPE 9A

UNIT 06 | LEVEL 01

| SUITE AREA   | 1064.98 SQ.FT. | 98.94 SQ.M.  |
|--------------|----------------|--------------|
| BALCONY AREA | 344.01 SQ.FT.  | 31.96 SQ.M.  |
| TOTAL AREA   | 1408.99 SQ.FT. | 130.90 SQ.M. |

### KEY PLAN LEVEL

0.1