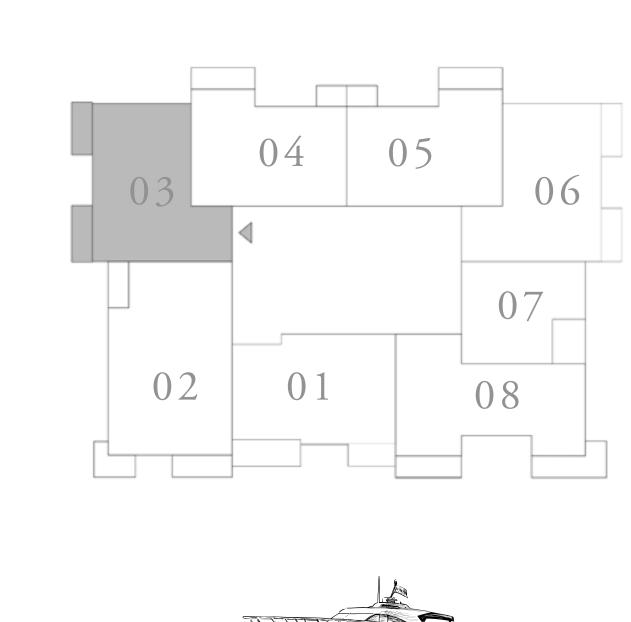

### 2 BEDROOM TYPE 7

UNIT 01 | LEVEL 02, 05 & 07

| SUITE AREA   | 1077.04 SQ.FT. | 100.06 SQ.M. |  |
|--------------|----------------|--------------|--|
| BALCONY AREA | 173.41 SQ.FT.  | 16.11 SQ.M.  |  |
| TOTAL AREA   | 1250.45 SQ.FT. | 116.17 SQ.M. |  |

### KEY PLAN LEVEL

02, 05 & 07