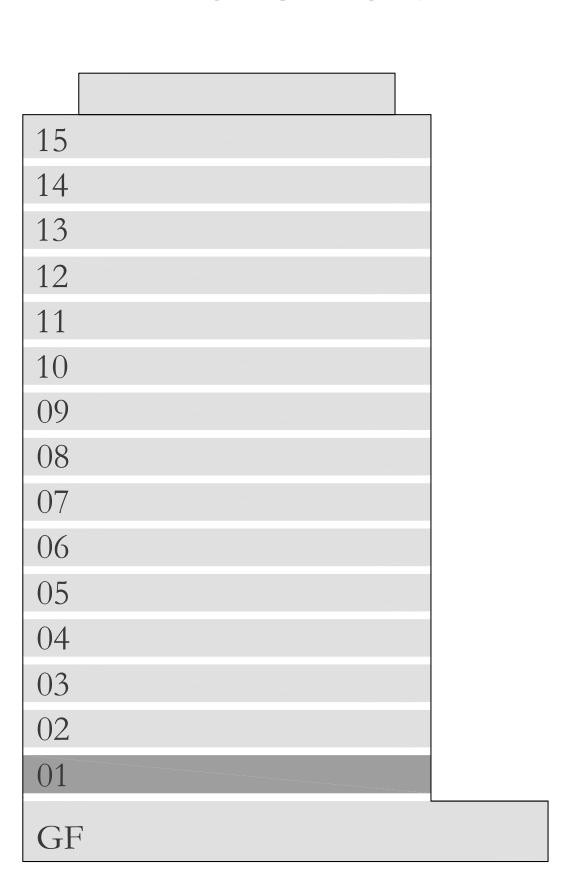

. | 100.06 SQ.M. |
|--------------|----------------|--------------|
| BALCONY AREA | 173.41 SQ.FT.  | 16.11 SQ.M.  |
| TOTAL AREA   | 1250.45 SQ.FT. | 116.17 SQ.M. |

# 03, 04 & 06







### SEAGATE

### BUILDING 1

### 2 BEDROOM TYPE 9A

UNIT 06 | LEVEL 01

| SUITE AREA   | 1064.98 SQ.FT. | 98.94 SQ.M.  |
|--------------|----------------|--------------|
| BALCONY AREA | 344.01 SQ.FT.  | 31.96 SQ.M.  |
| TOTAL AREA   | 1408.99 SQ.FT. | 130.90 SQ.M. |

### KEY PLAN LEVEL

0.1











### SEAGATE

### BUILDING 1

### 2 BEDROOM TYPE 9A

UNIT 03 | LEVEL 01

| SUITE AREA   | 1065.09 SQ.FT. | 98.95 SQ.M.  |  |
|--------------|----------------|--------------|--|
| BALCONY AREA | 303.76 SQ.FT.  | 28.22 SQ.M.  |  |
| TOTAL AREA   | 1368.85 SQ.FT. | 127.17 SQ.M. |  |

### KEY PLAN LEVEL

0 1











### SEAGATE

### BUILDING 1

### 2 BEDROOM TYPE 9

UNIT 06 | LEVEL 02,05 & 07

| SUITE AREA   | 1064.77 SQ.FT. | 98.92 SQ.M.  |
|--------------|----------------|--------------|
| BALCONY AREA | 143.16 SQ.FT.  | 13.30 SQ.M.  |
| TOTAL AREA   | 1207.93 SQ.FT. | 112.22 SQ.M. |

# 02,05 & 07











### SEAGATE

### BUILDING 1

### 2 BEDROOM TYPE 9

UNIT 03 | LEVEL 02,05 & 07

| SUITE AREA   | 1064.77 SQ.FT. | 98.92 SQ.M.  |  |
|--------------|----------------|--------------|--|
| BALCONY AREA | 143.16 SQ.FT.  | 13.30 SQ.M.  |  |
| TOTAL AREA   | 1207.93 SQ.FT. | 112.22 SQ.M. |  |

# 02,05 & 07











### SEAGATE

### BUILDING 1

### 2 BEDROOM TYPE 9

UNIT 06 | LEVEL 03,04 & 06

| SUITE AREA   | 1064.77 SQ.FT. | 98.92 SQ.M.  |
|--------------|----------------|--------------|
| B