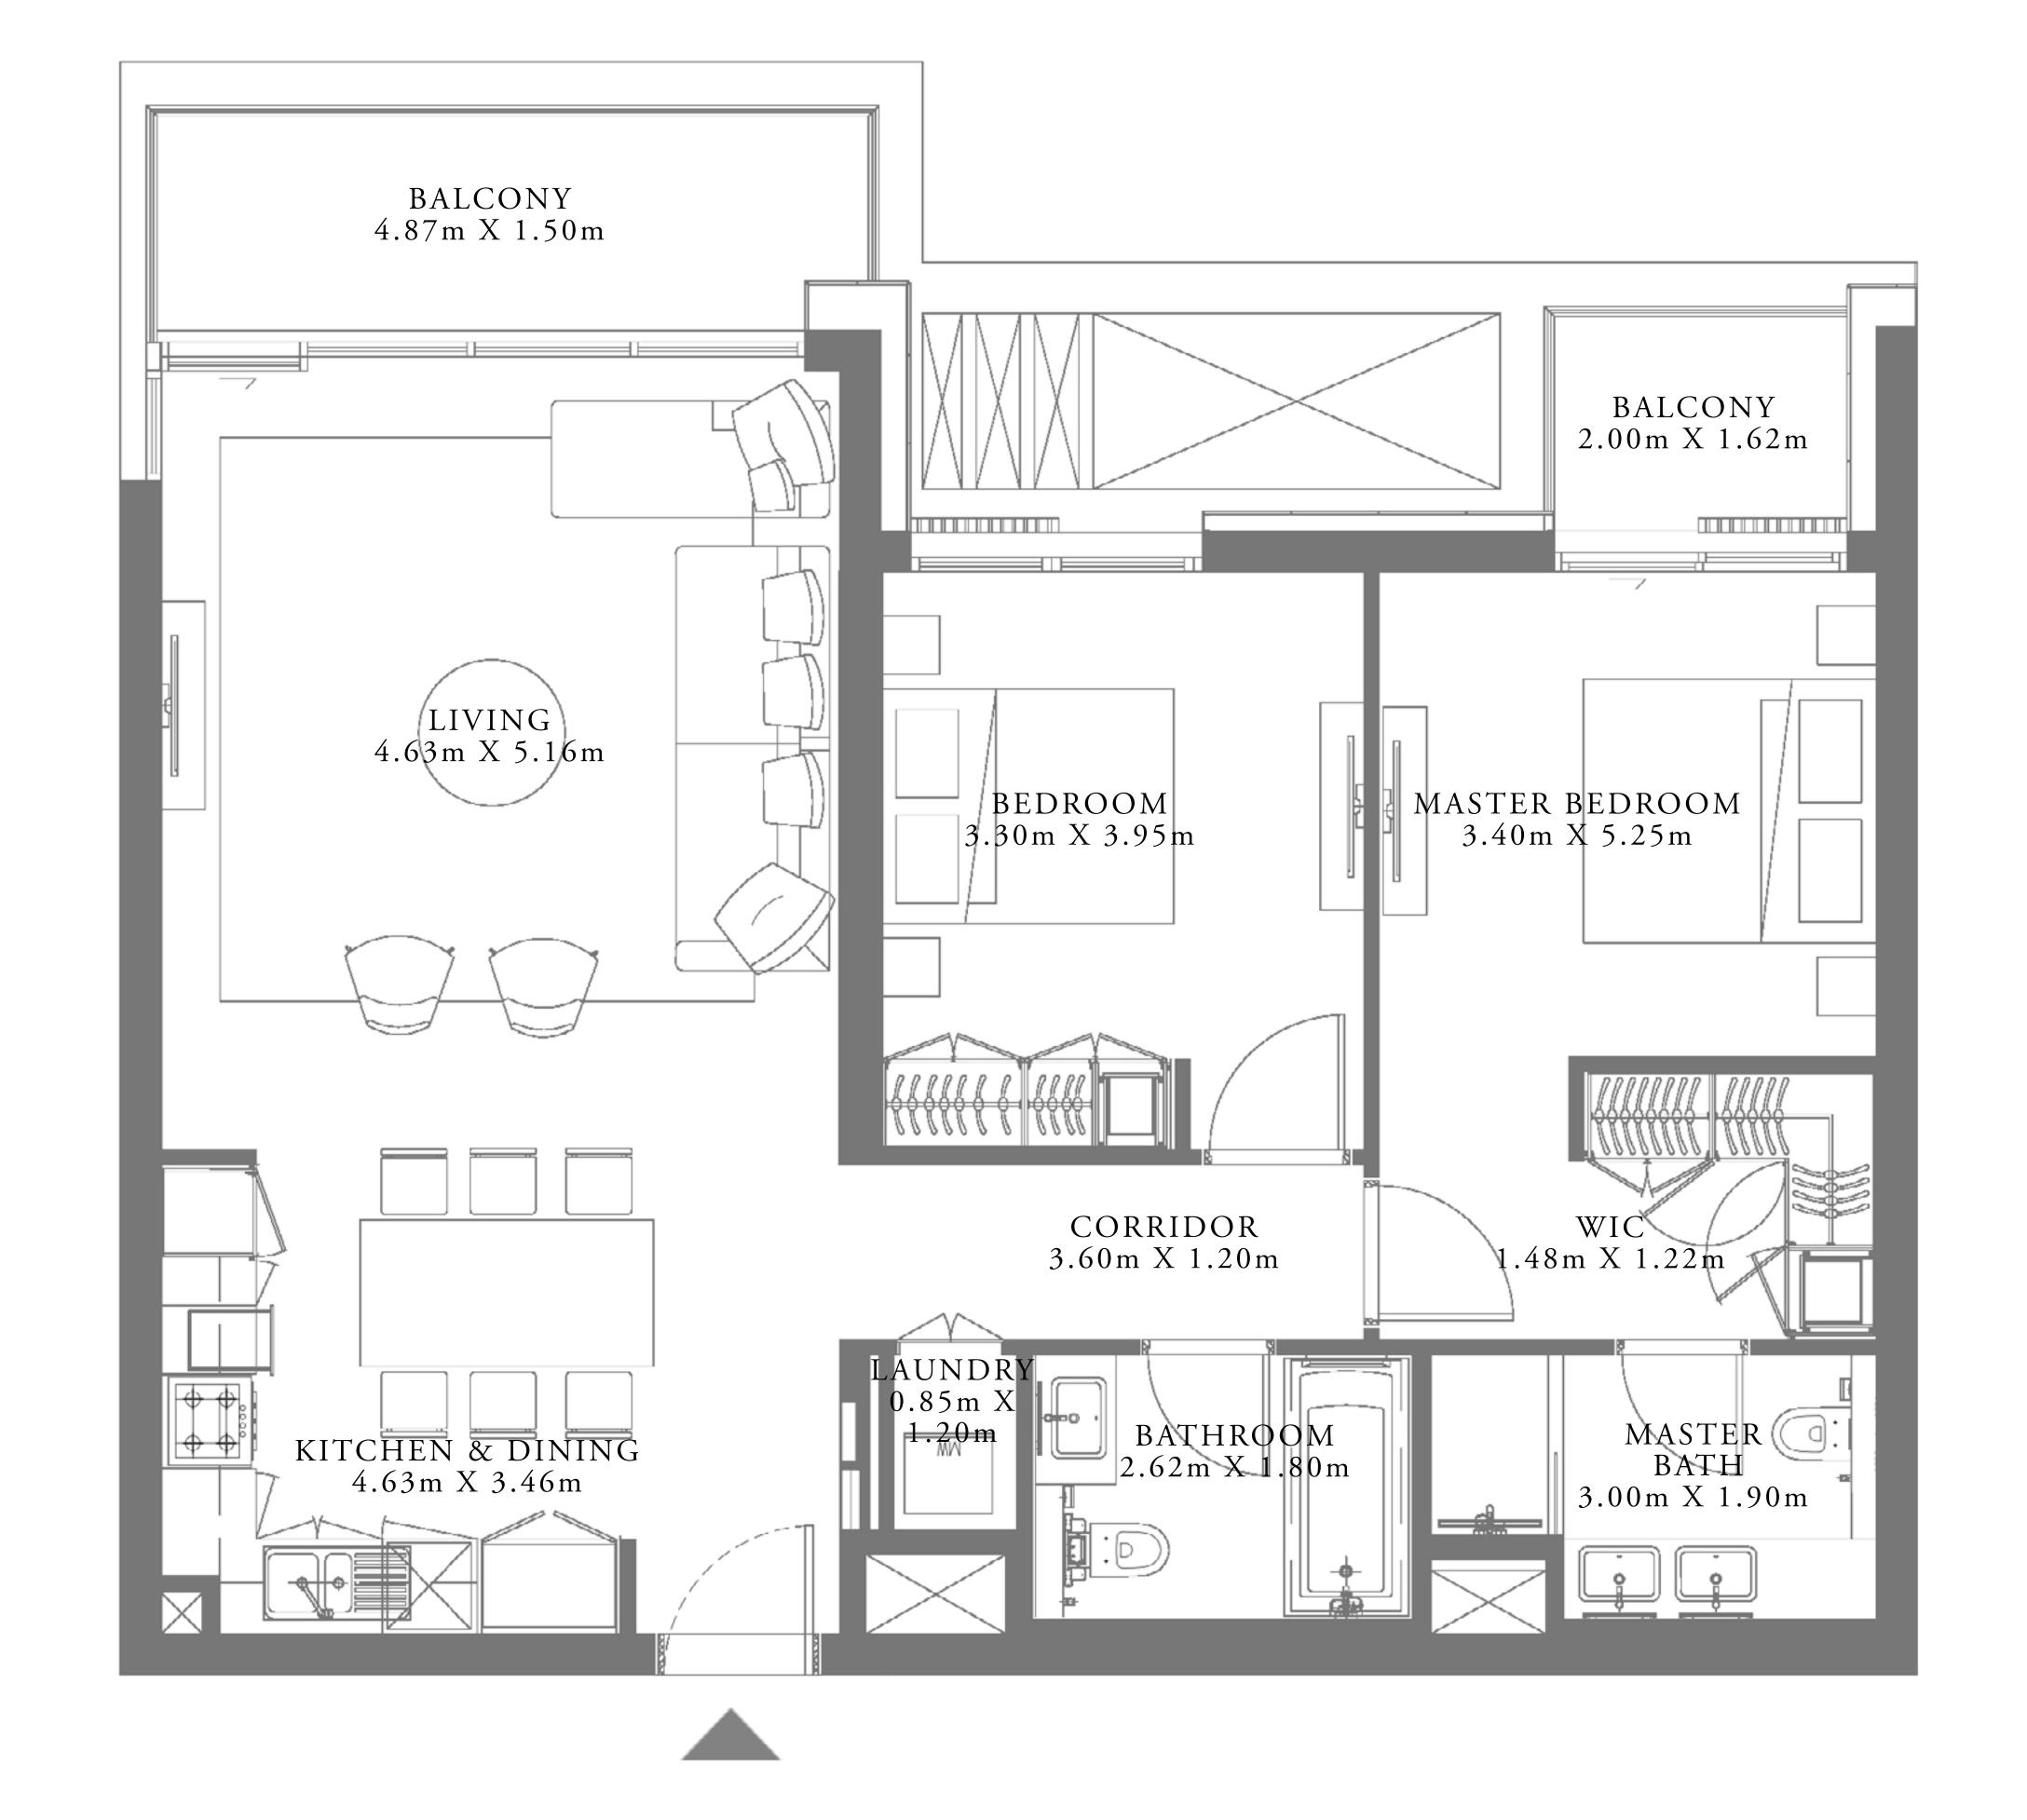

### 1 BEDROOM TYPE 2

UNIT 07 | LEVEL 02-07

| SUITE AREA   | 685.66 SQ.FT. | 63.70 SQ.M. |  |
|--------------|---------------|-------------|--|
| BALCONY AREA | 98.38 SQ.FT.  | 9.14 SQ.M.  |  |
| TOTAL AREA   | 784.04 SQ.FT. | 72.84 SQ.M. |  |