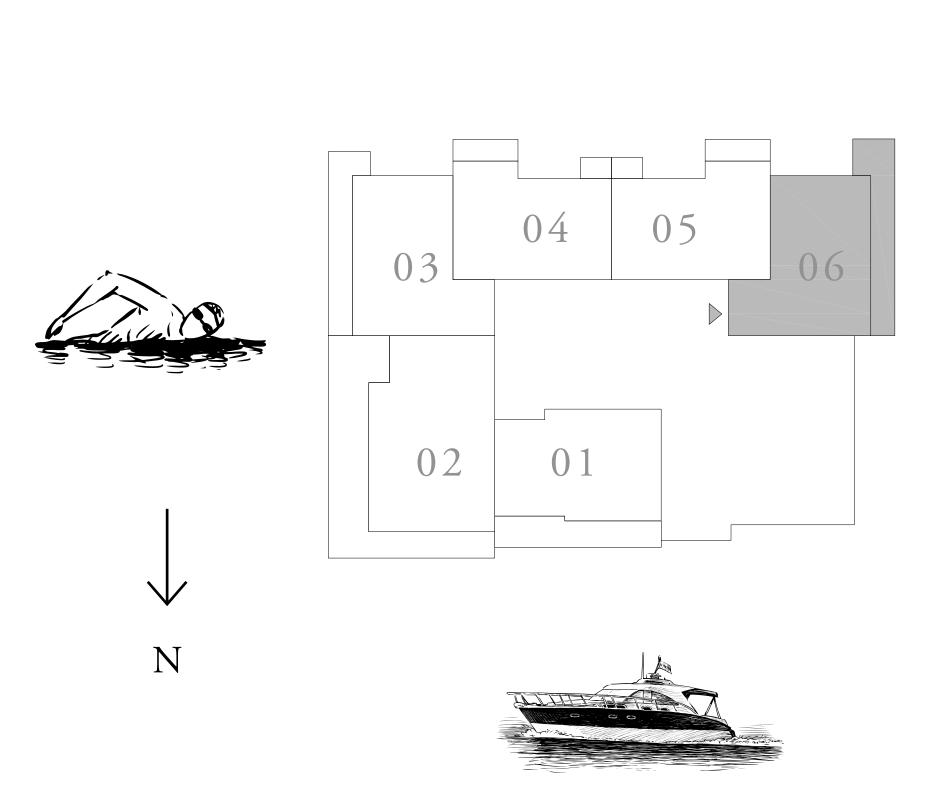

### 2 BEDROOM TYPE 7A

UNIT 01 | LEVEL 01

| SUITE AREA   | 1074.02 SQ.FT. | 99.78 SQ.M.  |
|--------------|----------------|--------------|
| BALCONY AREA | 285.03 SQ.FT.  | 26.48 SQ.M.  |
| TOTAL AREA   | 1359.05 SQ.FT. | 126.26 SQ.M. |

### KEY PLAN LEVEL

0 1