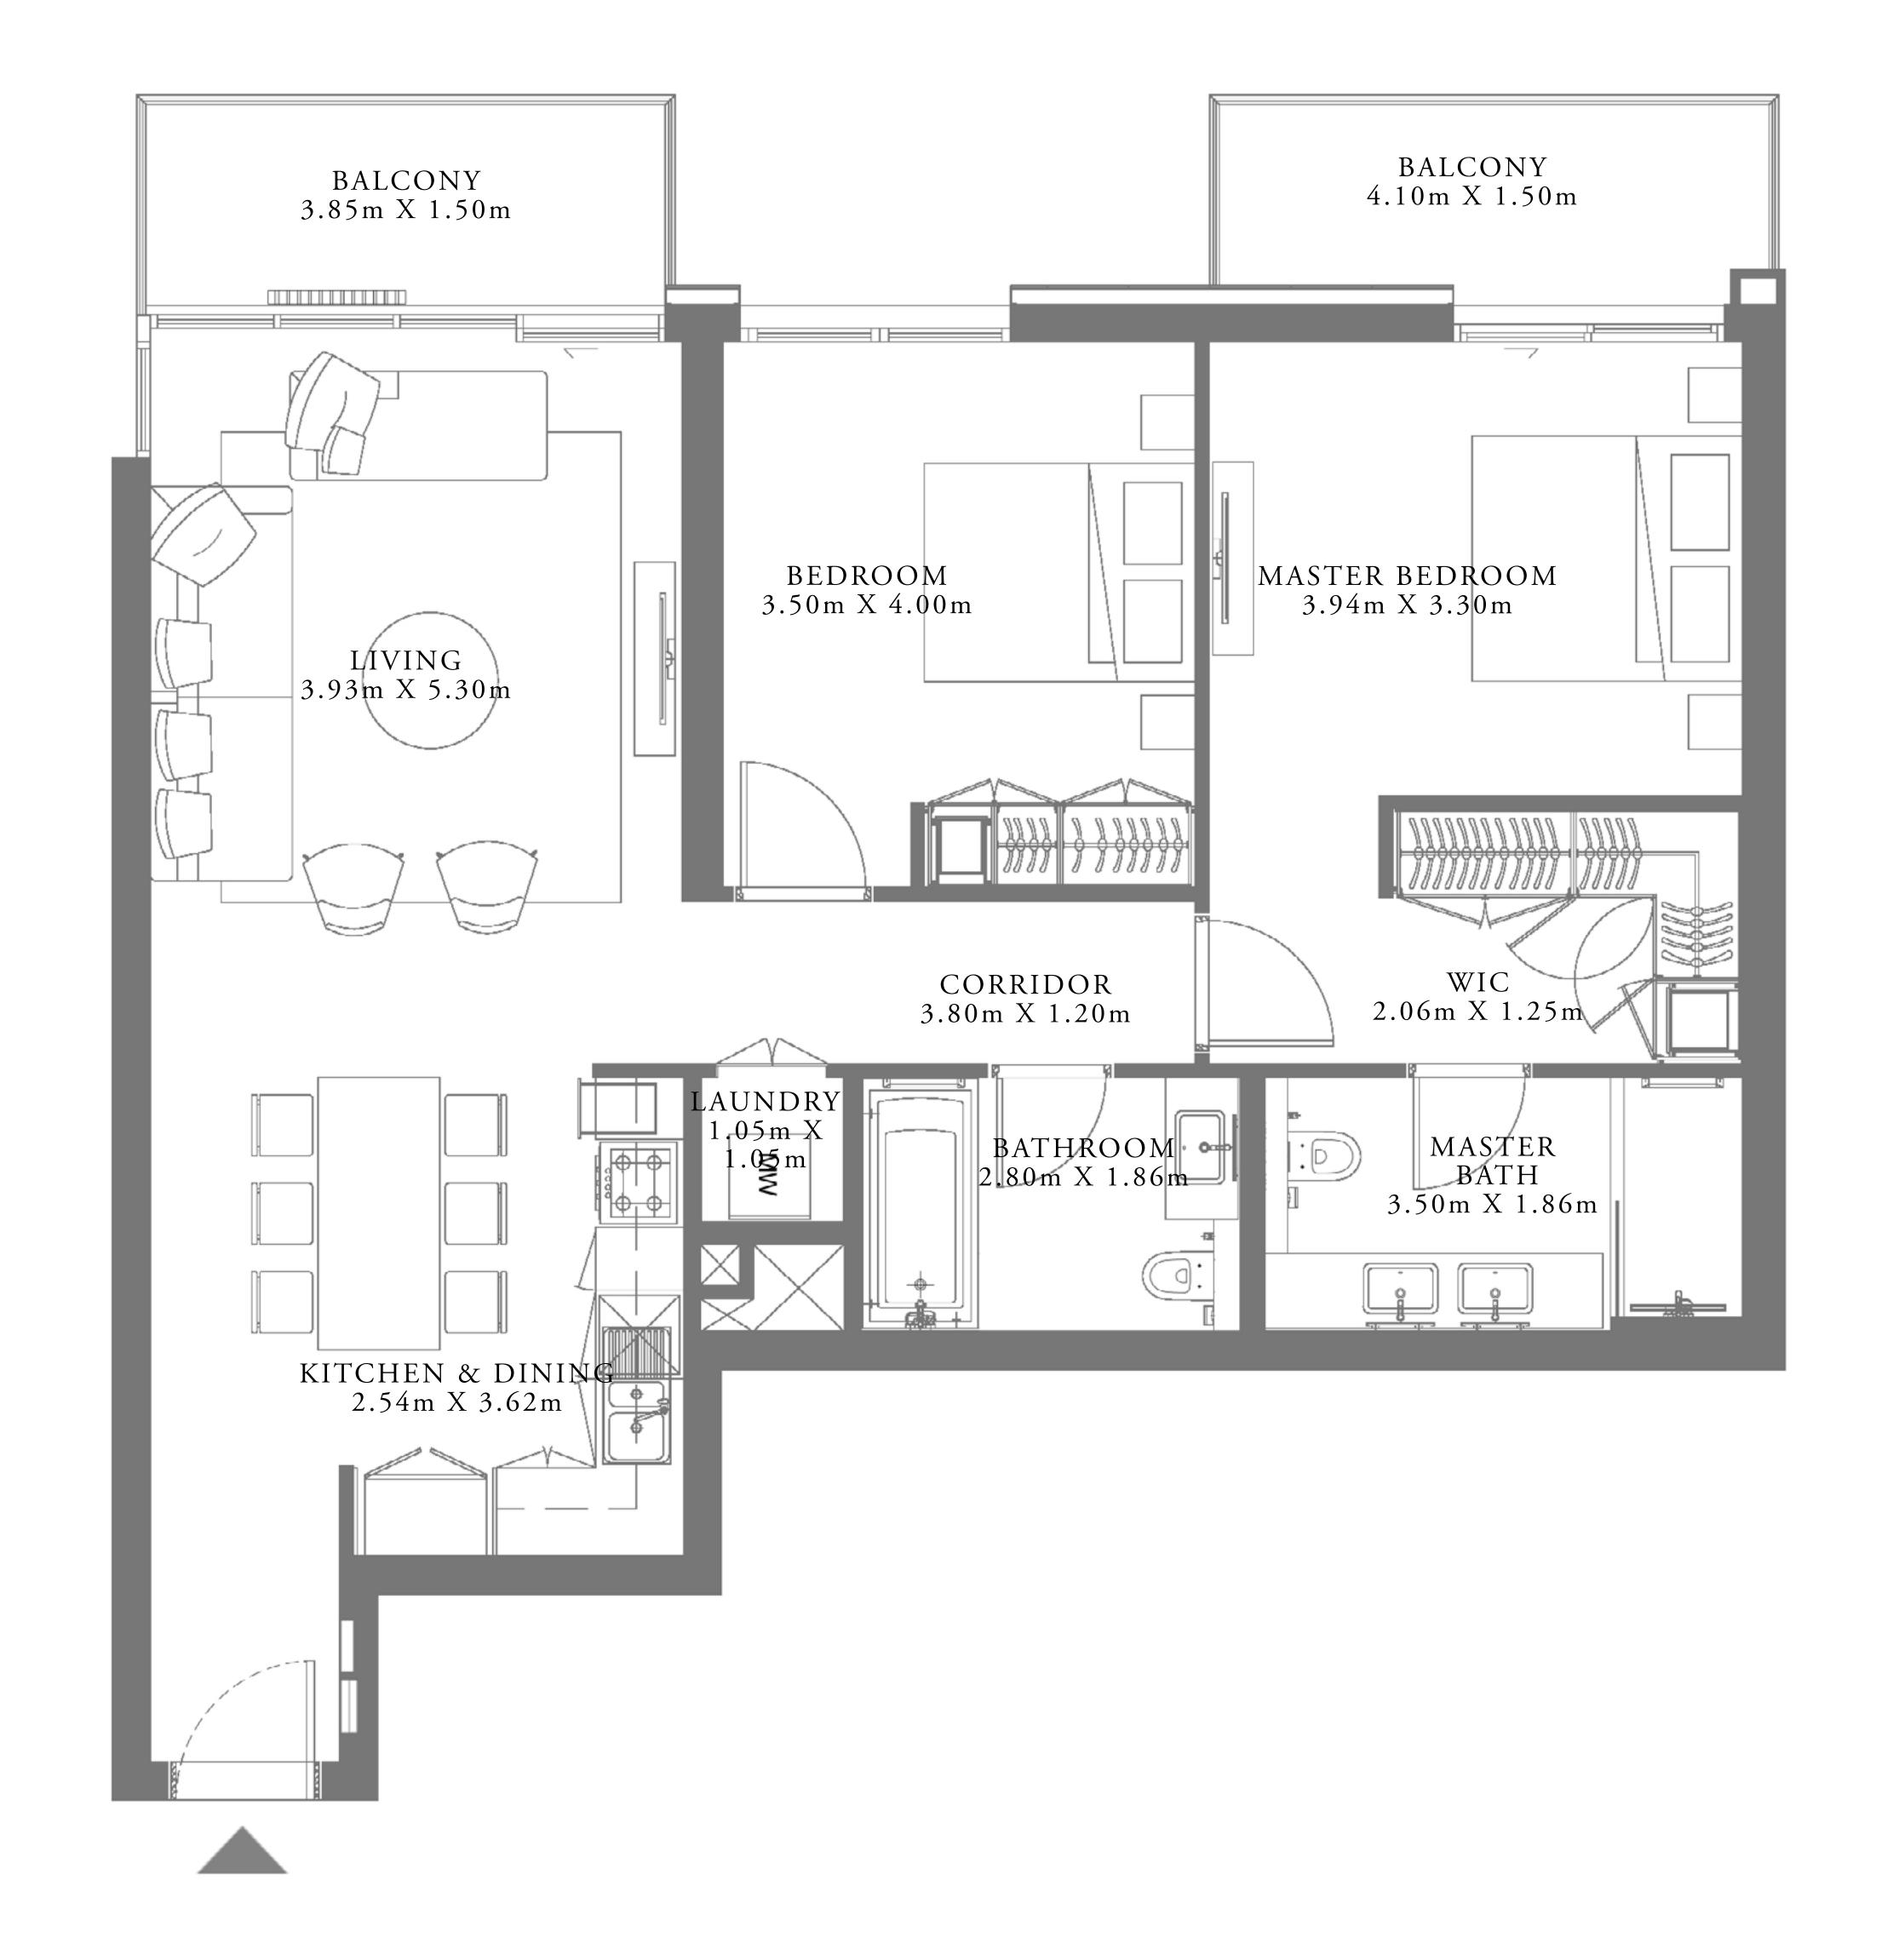

### 2 BEDROOM TYPE 7

UNIT 01 | LEVEL 03, 04 & 06

| SUITE AREA   | 1077.04 SQ.FT. | 100.06 SQ.M. |
|--------------|----------------|--------------|
| BALCONY AREA | 173.41 SQ.FT.  | 16.11 SQ.M.  |
| TOTAL AREA   | 1250.45 SQ.FT. | 116.17 SQ.M. |