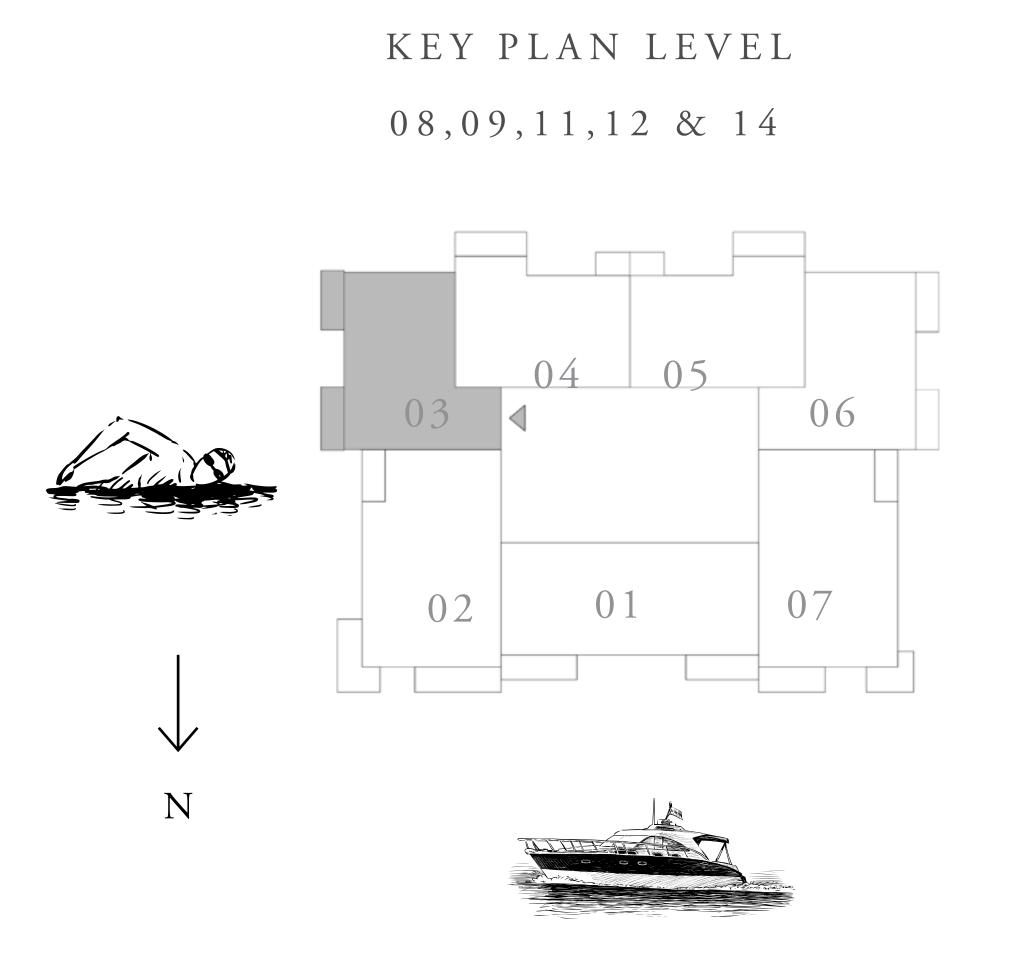

### 3 BEDROOM TYPE 6

UNIT 01 | LEVEL 08,09,11,12 & 14

| SUITE AREA   | 1519.00 SQ.FT. | 141.12 SQ.M. |  |
|--------------|----------------|--------------|--|
| BALCONY AREA | 184.71 SQ.FT.  | 17.16 SQ.M.  |  |
| TOTAL AREA   | 1703.71 SQ.FT. | 158.28 SQ.M. |  |

# 08,09,11,12 & 14

KEY PLAN LEVEL