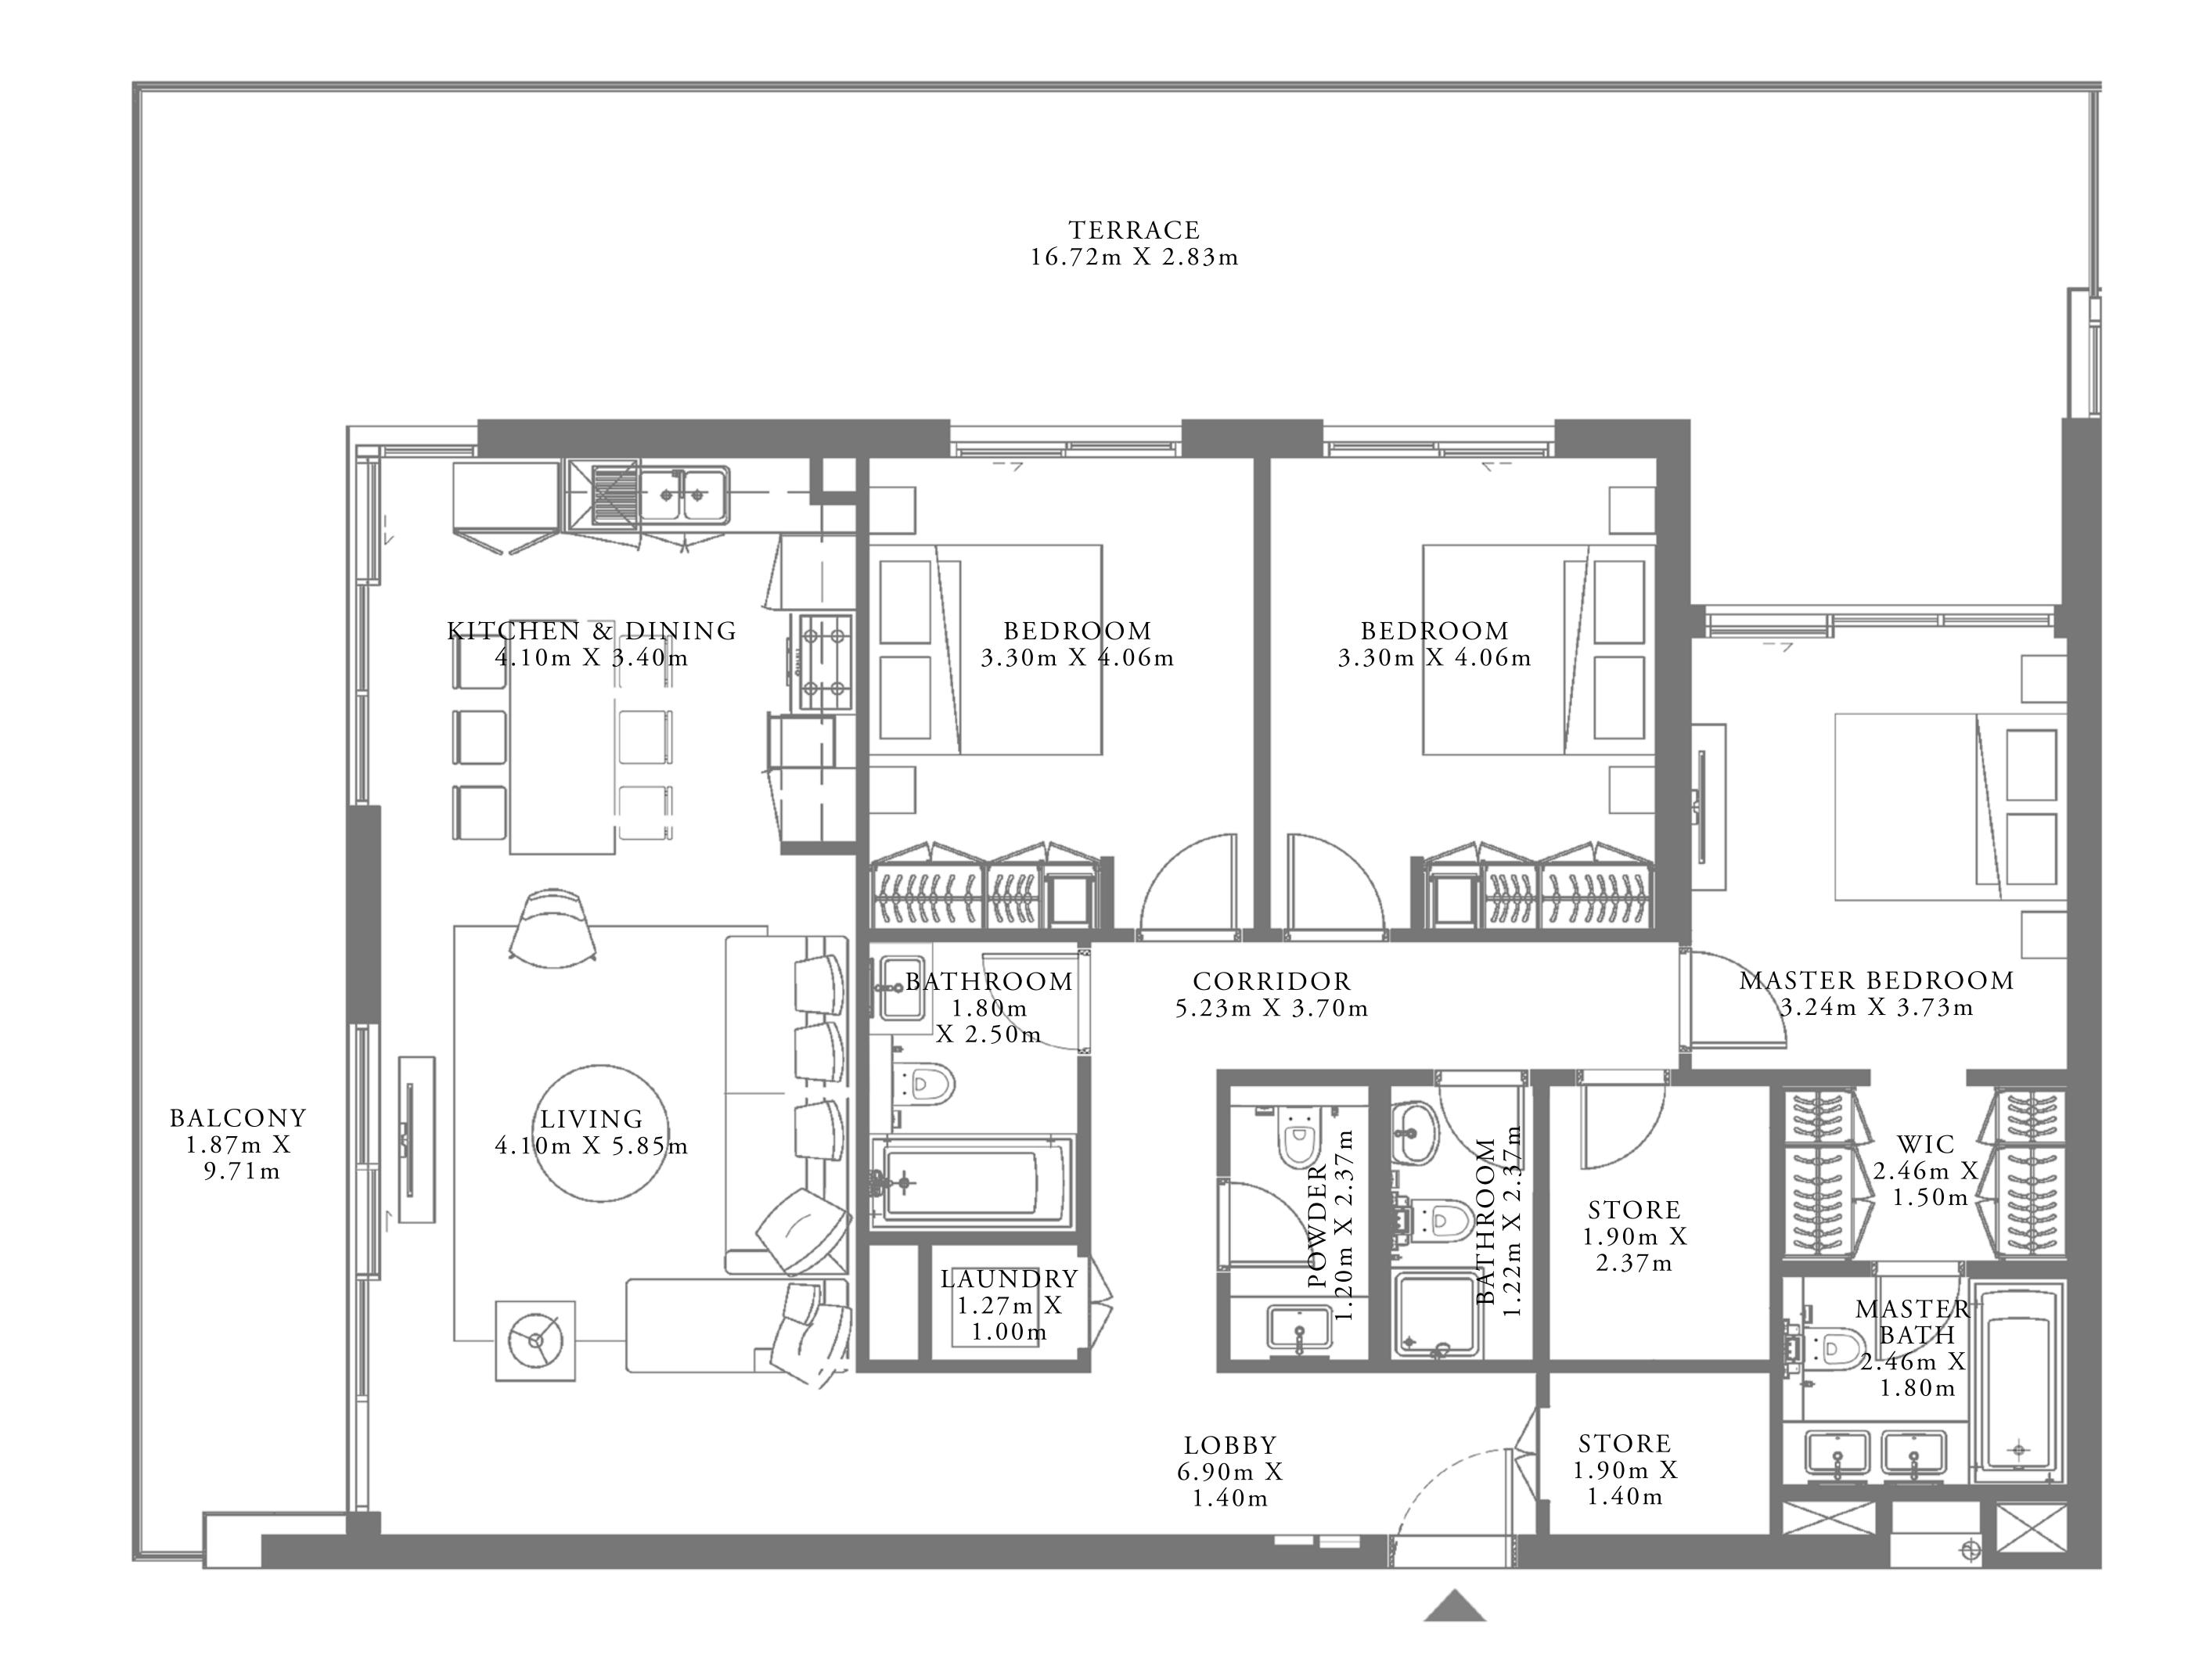

### 3 BEDROOM TYPE 5

UNIT 07 | LEVEL 08,09,11,12 & 14

|   | SUITE AREA   | 1425.79 SQ.FT. | 132.46 SQ.M. |
|---|--------------|----------------|--------------|
|   | BALCONY AREA | 216.79 SQ.FT.  | 20.14 SQ.M.  |
| - | TOTAL AREA   | 1642.58 SQ.FT. | 152.60 SQ.M. |