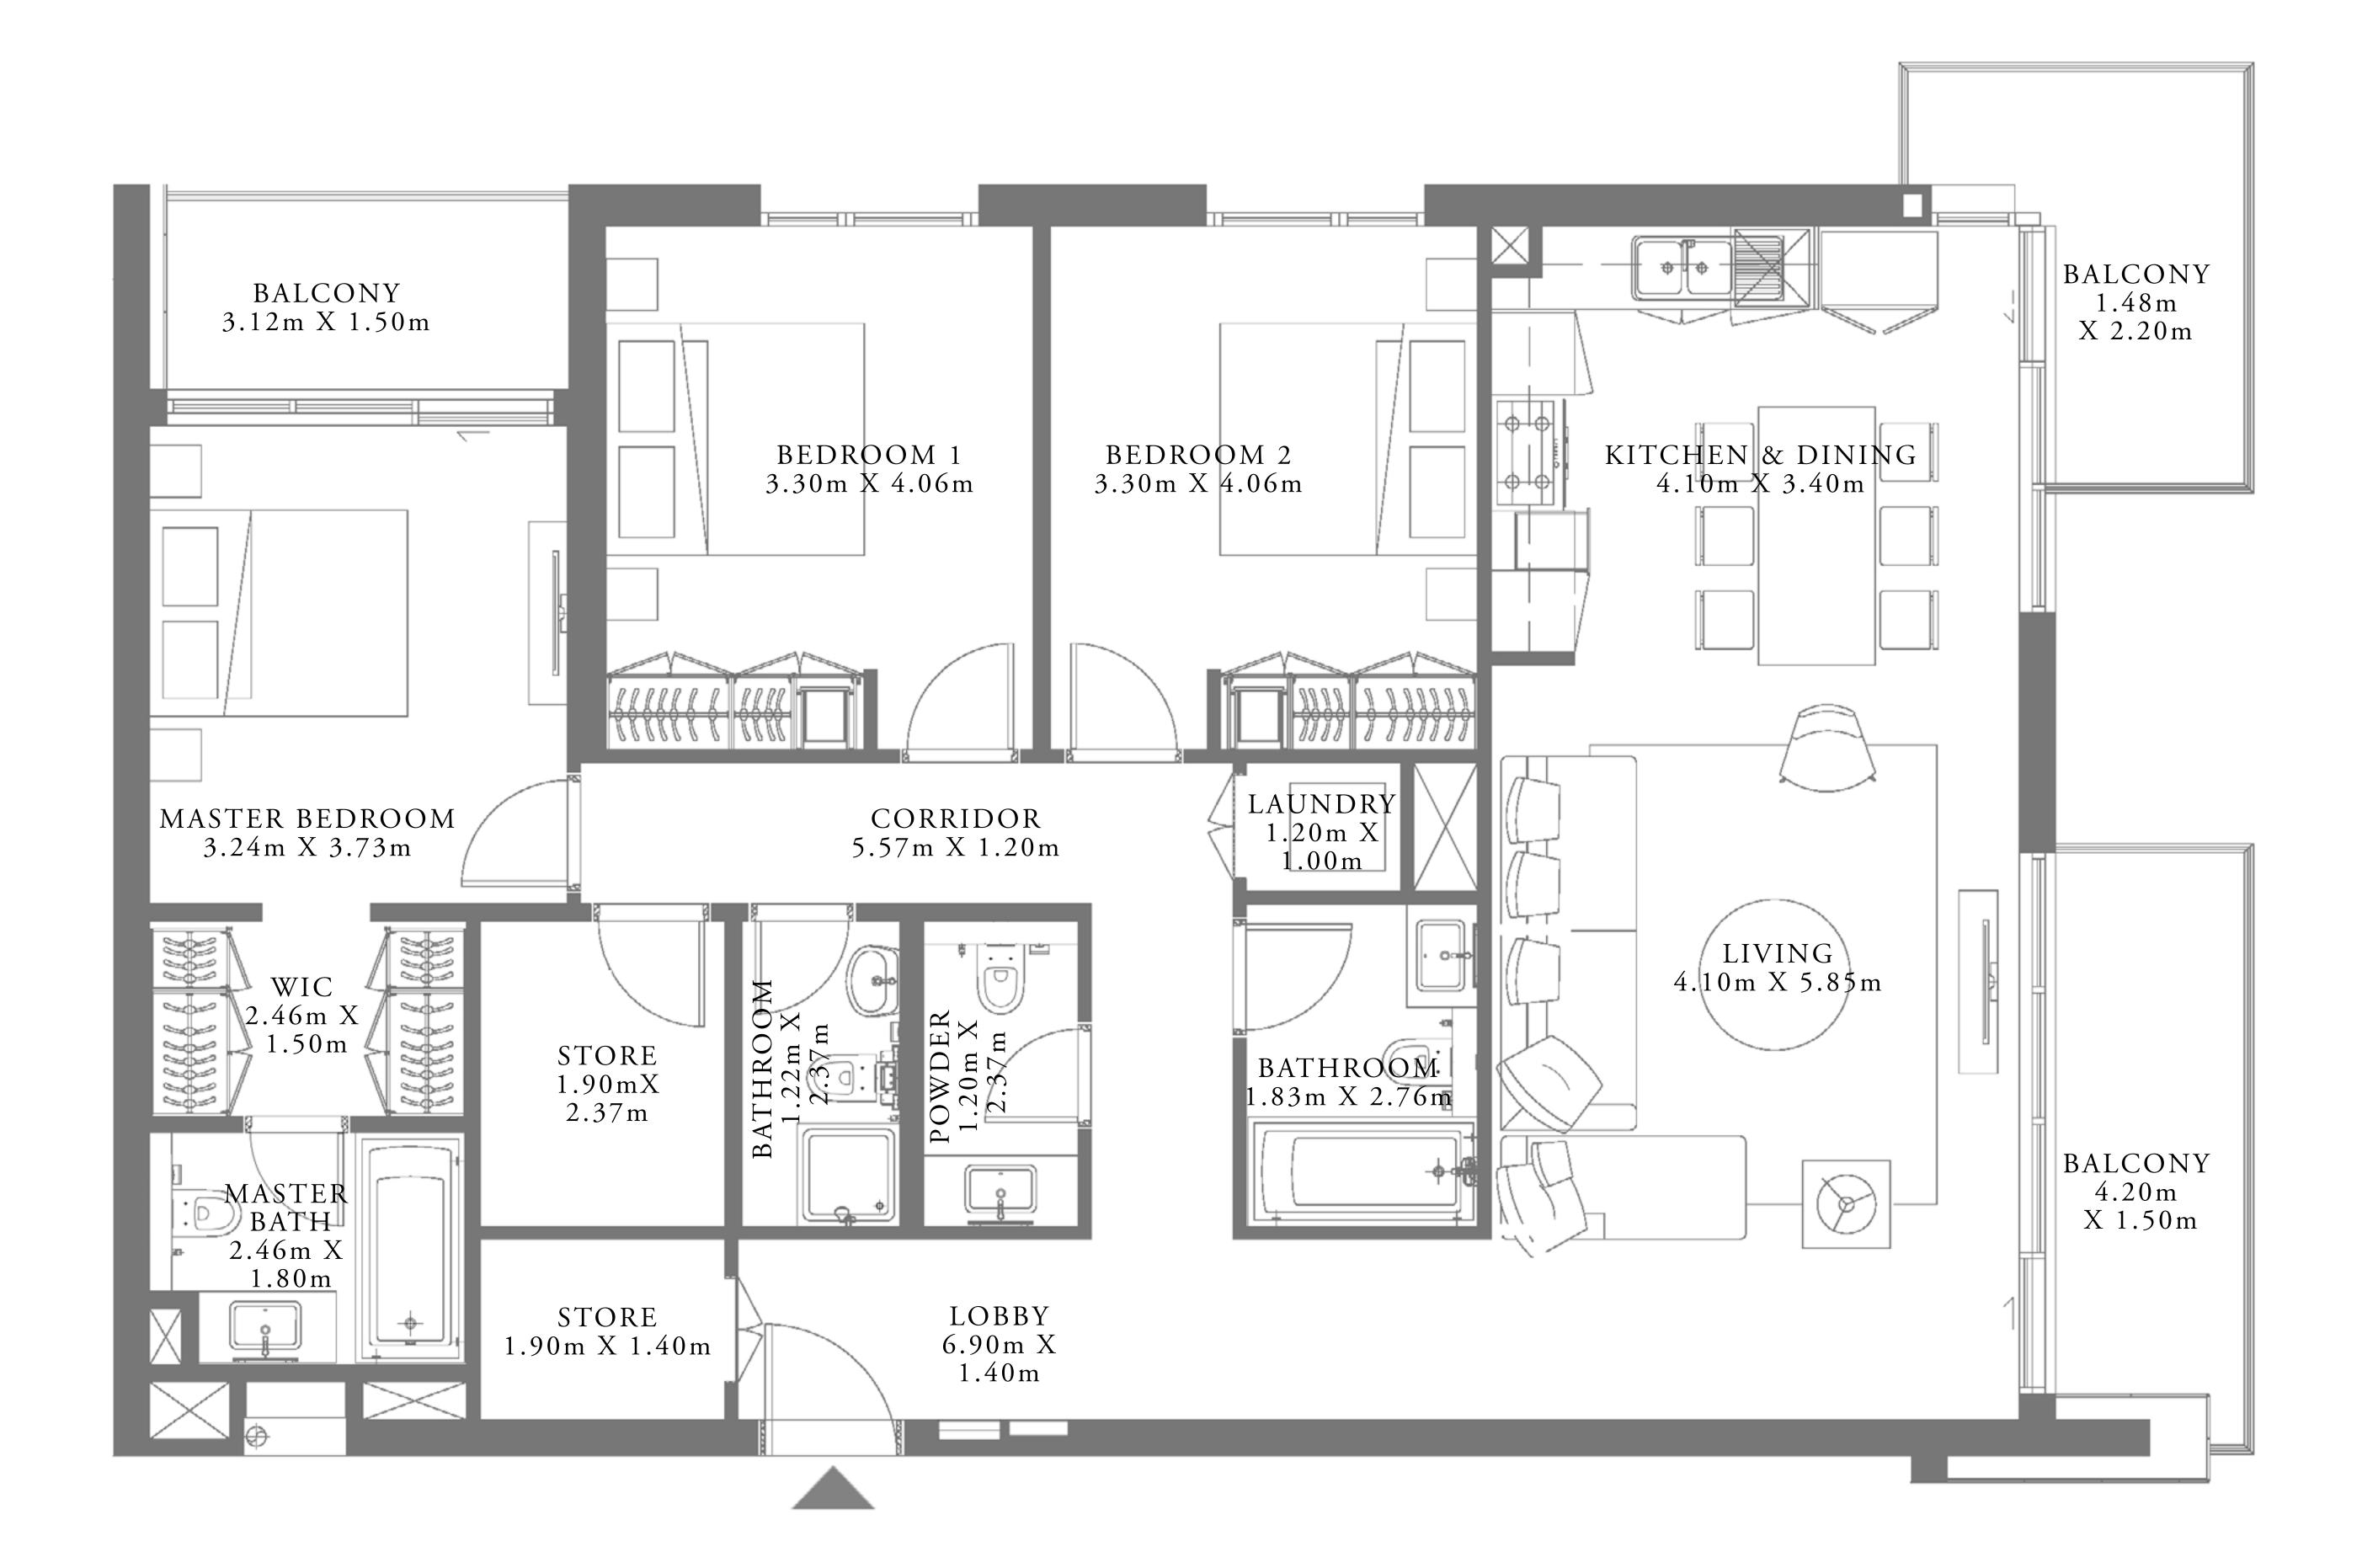

### 2 BEDROOM TYPE 9

UNIT 06 | LEVEL 02,05 & 07

| SUITE AREA   | 1064.77 SQ.FT. | 98.92 SQ.M.  |
|--------------|----------------|--------------|
| BALCONY AREA | 143.16 SQ.FT.  | 13.30 SQ.M.  |
| TOTAL AREA   | 1207.93 SQ.FT. | 112.22 SQ.M. |

# 02,05 & 07

### 2 BEDROOM TYPE 9

UNIT 03 | LEVEL 02,05 & 07

| SUITE AREA   | 1064.77 SQ.FT. | 98.92 SQ.M.  |  |
|--------------|----------------|--------------|--|
| BALCONY AREA | 143.16 SQ.FT.  | 13.30 SQ.M.  |  |
| TOTAL AREA   | 1207.93 SQ.FT. | 112.22 SQ.M. |  |