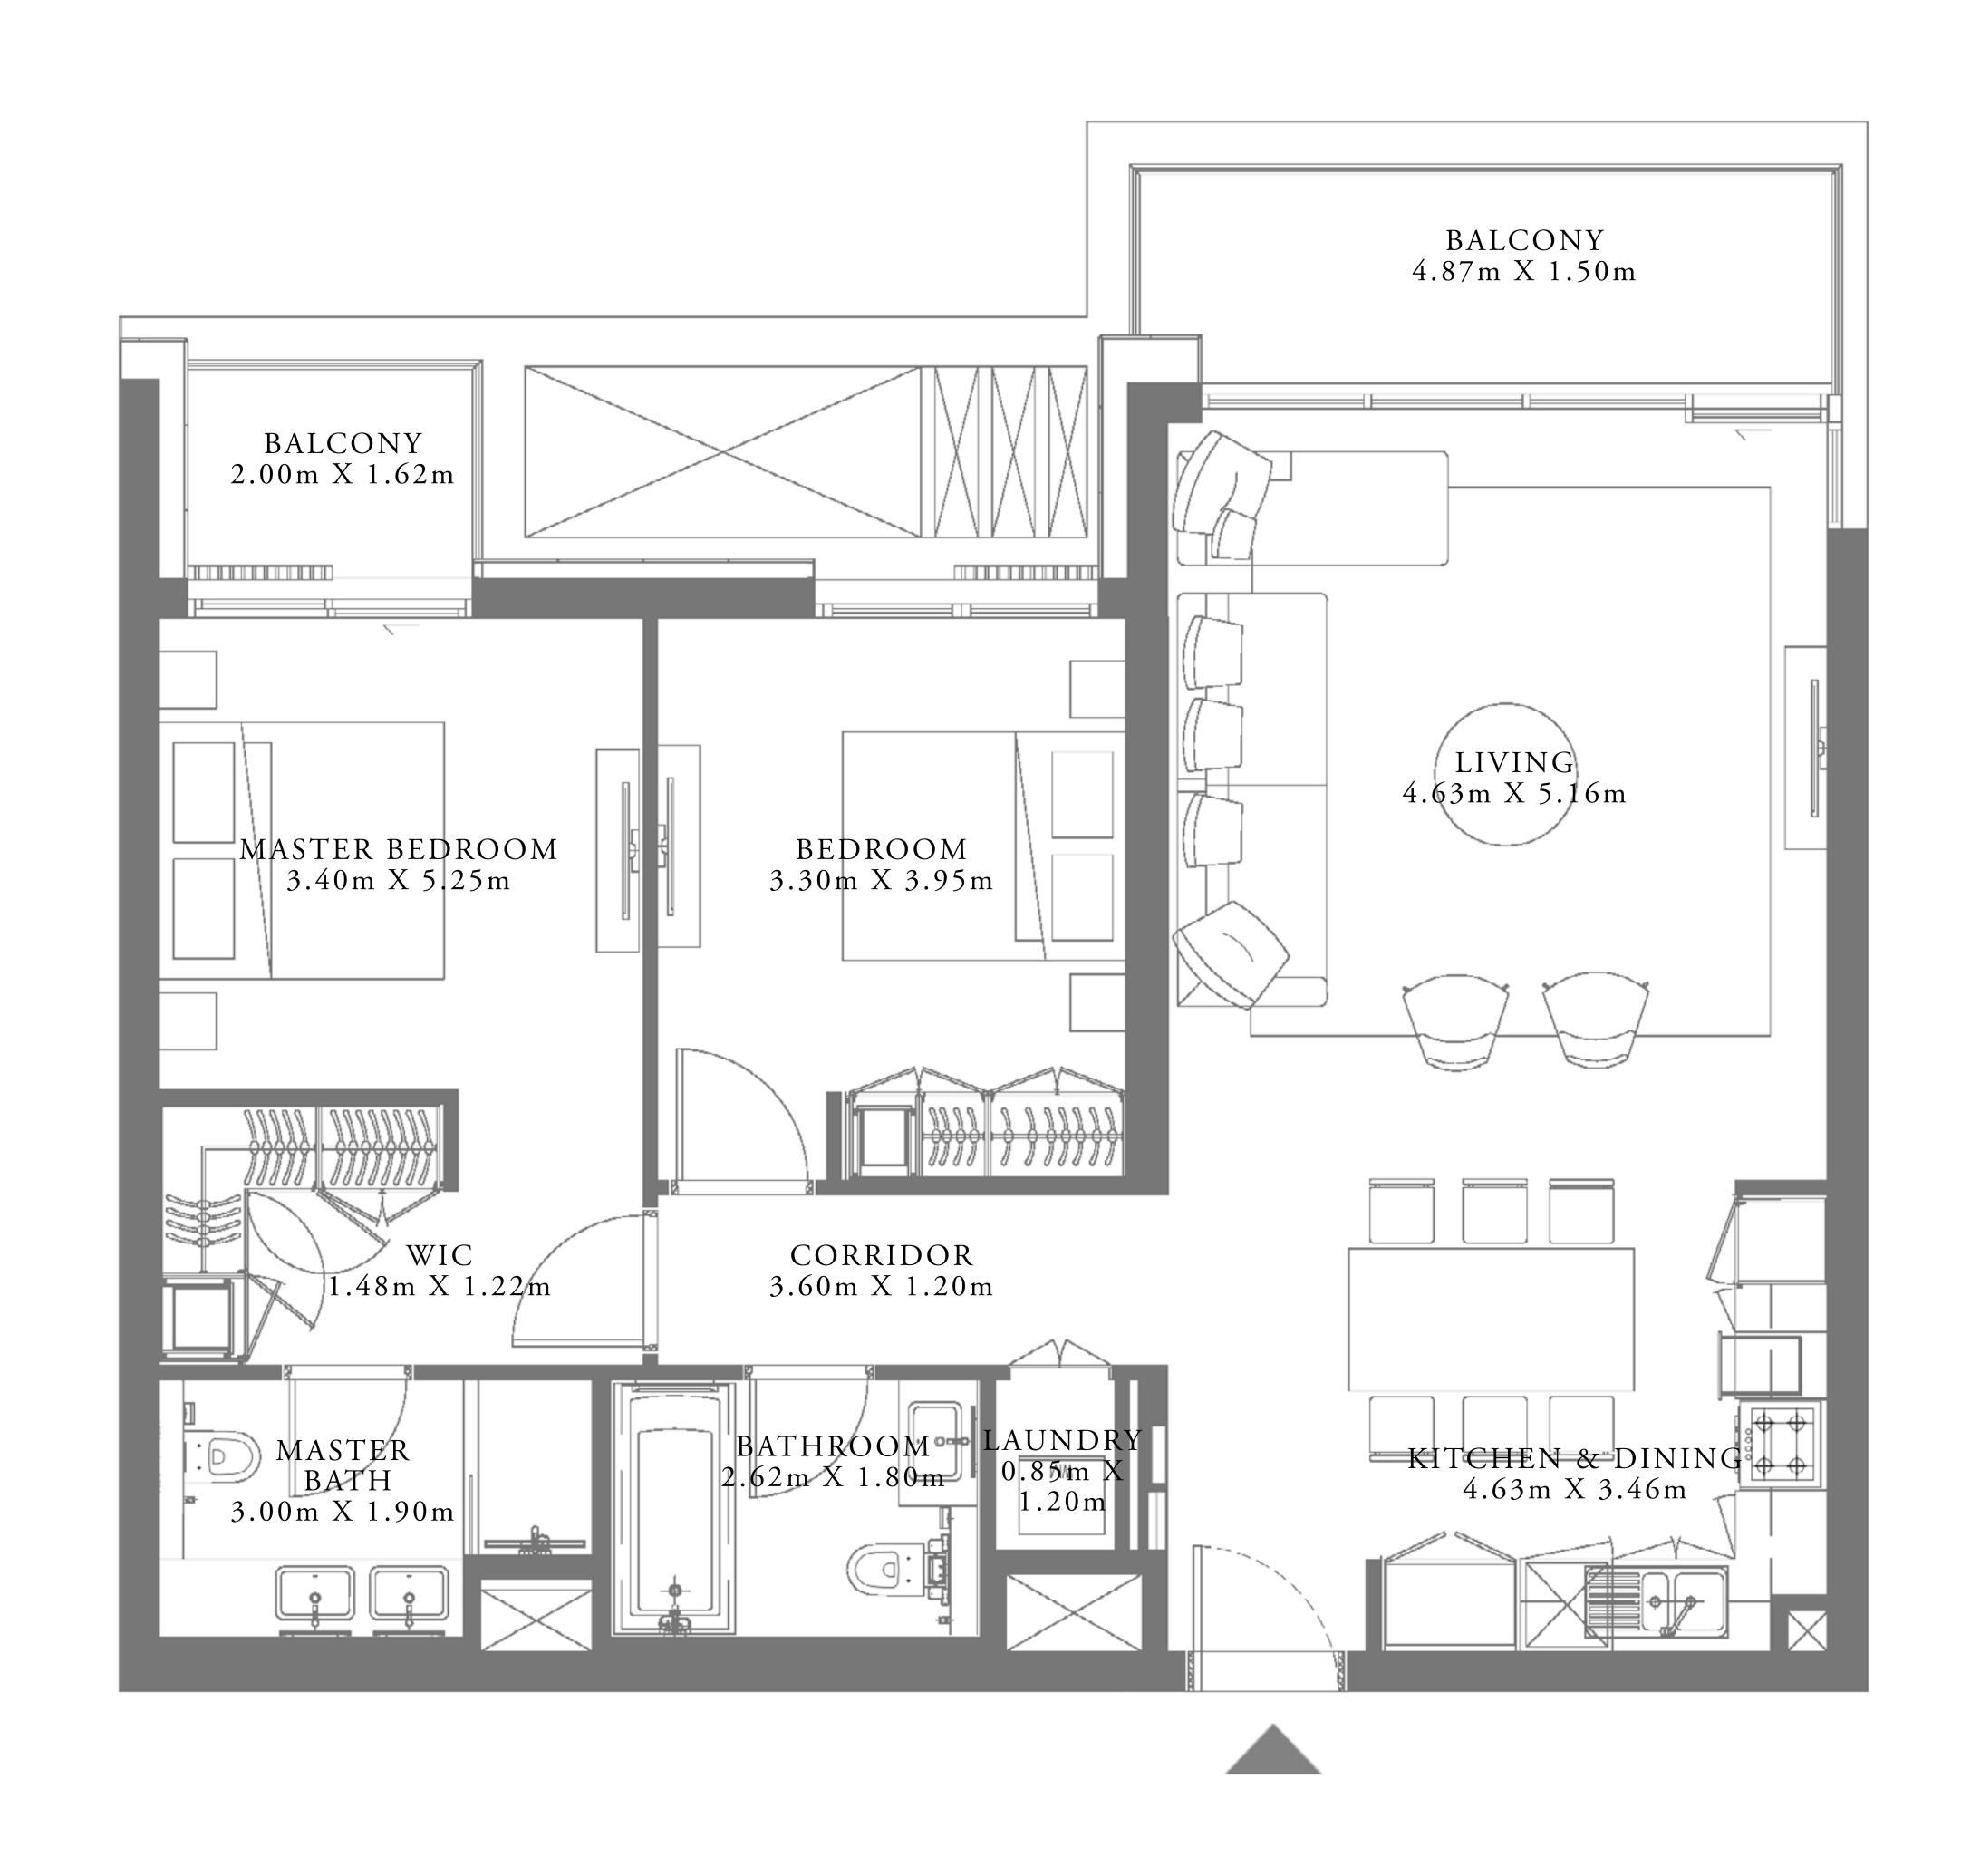

### 2 BEDROOM TYPE 7A

UNIT 01 | LEVEL 01

| SUITE AREA   | 1074.02 SQ.FT. | 99.78 SQ.M.  |
|--------------|----------------|--------------|
| BALCONY AREA | 285.03 SQ.FT.  | 26.48 SQ.M.  |
| TOTAL AREA   | 1359.05 SQ.FT. | 126.26 SQ.M. |