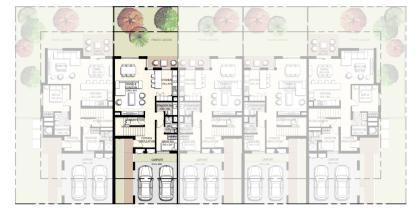

FLOORPLANS

4 Bedroom Townhouse End Unit Type **1E** 

Total Area: 2,535.00 sq.ft

4 unit cluster

5 unit cluster

6 unit cluster

Ground Floor

First Floor