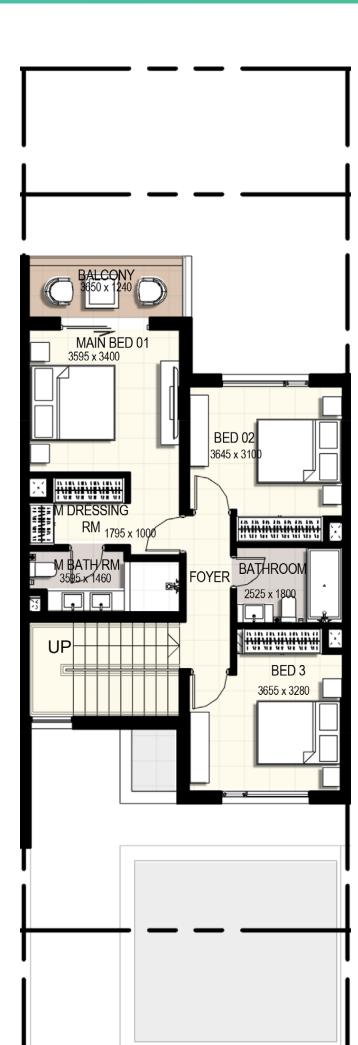

FLOORPLANS

4 Bedroom Townhouse End Unit Type **1E** 

Total Area: 2,535.00 sq.ft

4 unit cluster

5 unit cluster

6 unit cluster

Ground Floor

First Floor