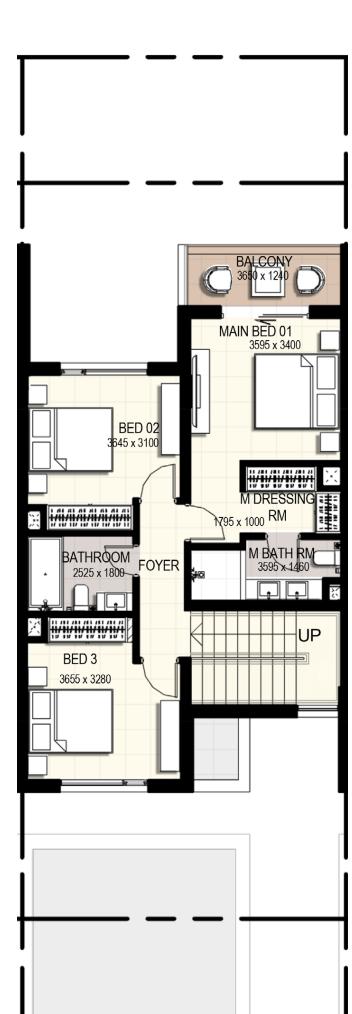

FLOORPLANS

4 Bedroom Townhouse End Unit Type **1E** 

Total Area: 2,535.00 sq.ft

4 unit cluster

5 unit cluster

6 unit cluster

Ground Floor

First Floor