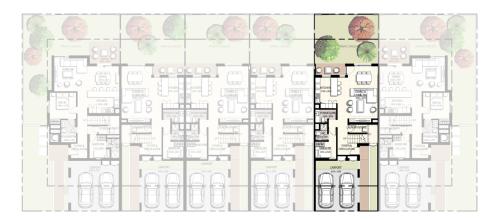

FLOORPLANS

4 Bedroom Townhouse End Unit Type **1E** 

Total Area: 2,535.00 sq.ft

4 unit cluster

5 unit cluster

6 unit cluster

Ground Floor

First Floor