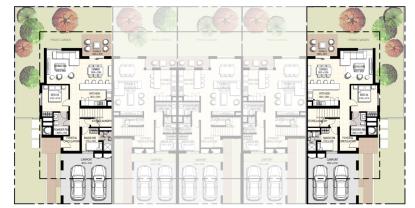

FLOORPLANS

4 Bedroom Townhouse End Unit Type **1E** 

Total Area: 2,535.00 sq.ft

4 unit cluster

5 unit cluster

6 unit cluster

Ground Floor

First Floor

3 Bedroom Townhouse Mid Unit Type **1M** 

Total Area: 2,127.00 sq.ft

4 unit cluster

5 unit cluster

6 unit cluster

Ground Floor

First Floor

3 Bedroom Townhouse Mid Unit Type **2M** 

Total Area: 2,125.00 sq.ft

4 unit cluster

5 unit cluster

6 unit cluster

Ground Floor

First Floor

3 Bedroom Townhouse Mid Unit Type **3M** Total Area: 2,133.00 sq.ft

4 unit cluster

5 unit cluster

6 unit cluster

Ground Floor

First Floor

3 Bedroom Townhouse Mid Unit Type **4M** Total Area: 2,135.00 sq.ft

4 unit cluster

5 unit cluster

6 unit cluster

Ground Floor

First Floor

For more information on **URBANA Townhouse** in **EMAAR SOUTH**, please call 800 36227(UAE) or +971 4 366 1668 (International). Visit our online sales centre at emaar.com or any of our sales centres across the UAE.