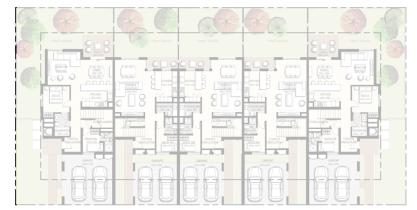

FLOORPLANS

4 Bedroom Townhouse End Unit Type **1E** 

Total Area: 2,535.00 sq.ft

4 unit cluster

5 unit cluster

6 unit cluster

Ground Floor

First Floor

3 Bedroom Townhouse Mid Unit Type **1M** 

Total Area: 2,127.00 sq.ft

4 unit cluster

5 unit cluster

6 unit cluster

Ground Floor

First Floor

3 Bedroom Townhouse Mid Unit Type **2M** 

Total Area: 2,125.00 sq.ft

4 unit cluster

5 unit cluster

6 unit cluster

Ground Floor

First Floor

3 Bedroom Townhouse Mid Unit Type **3M** Total Area: 2,133.00 sq.ft

4 unit cluster

5 unit cluster

6 unit cluster

Ground Floor

First Floor

3 Bedroom Townhouse Mid Unit Type **4M** Total Area: 2,135.00 sq.ft

4 unit cluster

5 unit cluster

6 unit cluster

Ground Floor

First Floor

For more information on **URBANA Townhouse** in **EMAAR SOUTH**, please call 800 36227(UAE) or +971 4 366 1668 (International). Visit our online sales centre at emaar.com or any of our sales centres across the UAE.