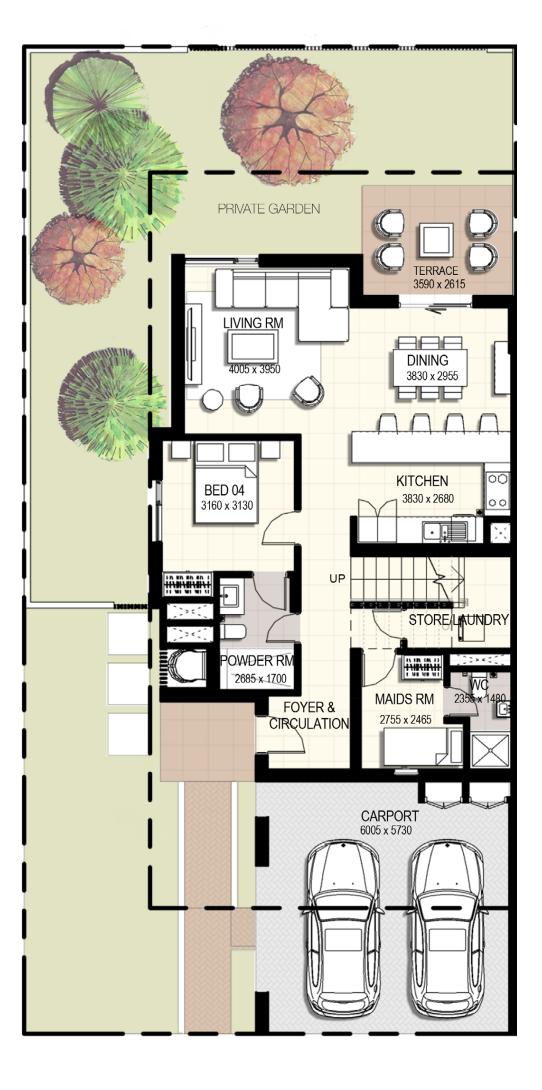

FLOORPLANS

4 Bedroom Townhouse End Unit Type **1E** 

Total Area: 2,535.00 sq.ft

4 unit cluster

5 unit cluster

6 unit cluster

Ground Floor

First Floor

Ground Floor

First Floor

For more information on **URBANA Townhouse** in **EMAAR SOUTH**, please call 800 36227(UAE) or +971 4 366 1668 (International). Visit our online sales centre at emaar.com or any of our sales centres across the UAE.