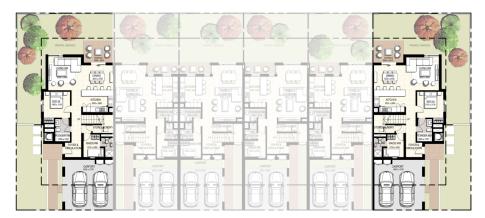

FLOORPLANS

4 Bedroom Townhouse End Unit Type **1E** 

Total Area: 2,535.00 sq.ft

4 unit cluster

5 unit cluster

6 unit cluster

Ground Floor

First Floor

3 Bedroom Townhouse Mid Unit Type **1M** 

Total Area: 2,127.00 sq.ft

4 unit cluster

5 unit cluster

6 unit cluster

Ground Floor

First Floor

3 Bedroom Townhouse Mid Unit Type **2M** 

Total Area: 2,125.00 sq.ft

4 unit cluster

5 unit cluster

6 unit cluster

Ground Floor

First Floor

3 Bedroom Townhouse Mid Unit Type **3M** Total Area: 2,133.00 sq.ft

4 unit cluster

5 unit cluster

6 unit cluster

Ground Floor

First Floor

3 Bedroom Townhouse Mid Unit Type **4M** Total Area: 2,135.00 sq.ft

4 unit cluster

5 unit cluster

6 unit cluster

Ground Floor

First Floor

For more information on **URBANA Townhouse** in **EMAAR SOUTH**, please call 800 36227(UAE) or +971 4 366 1668 (International). Visit our online sales centre at emaar.com or any of our sales centres across the UAE.