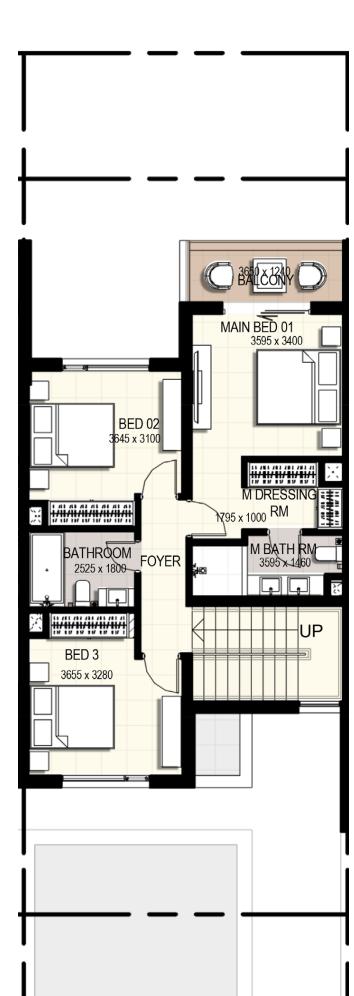

FLOORPLANS

4 Bedroom Townhouse End Unit Type **1E** 

Total Area: 2,535.00 sq.ft

4 unit cluster

5 unit cluster

6 unit cluster

Ground Floor

First Floor