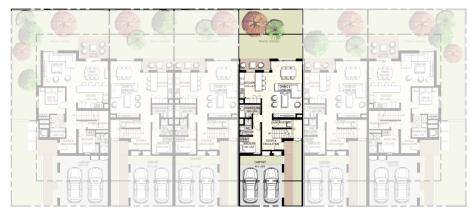

FLOORPLANS

4 Bedroom Townhouse End Unit Type **1E** 

Total Area: 2,535.00 sq.ft

4 unit cluster

5 unit cluster

6 unit cluster

Ground Floor

First Floor

3 Bedroom Townhouse Mid Unit Type **1M** 

Total Area: 2,127.00 sq.ft

4 unit cluster

5 unit cluster

6 unit cluster

Ground Floor

First Floor

3 Bedroom Townhouse Mid Unit Type **2M** 

Total Area: 2,125.00 sq.ft

4 unit cluster

5 unit cluster

6 unit cluster

Ground Floor

First Floor

3 Bedroom Townhouse Mid Unit Type **3M** Total Area: 2,133.00 sq.ft

4 unit cluster

5 unit cluster

6 unit cluster

Ground Floor

First Floor

3 Bedroom Townhouse Mid Unit Type **4M** Total Area: 2,135.00 sq.ft

4 unit cluster

5 unit cluster

6 unit cluster

Ground Floor

First Floor

For more information on **URBANA Townhouse** in **EMAAR SOUTH**, please call 800 36227(UAE) or +971 4 366 1668 (International). Visit our online sales centre at emaar.com or any of our sales centres across the UAE.