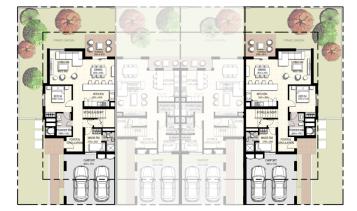

FLOORPLANS

4 Bedroom Townhouse End Unit Type **1E** 

Total Area: 2,535.00 sq.ft

4 unit cluster

5 unit cluster

6 unit cluster

Ground Floor

First Floor

3 Bedroom Townhouse Mid Unit Type **1M** 

Total Area: 2,127.00 sq.ft

4 unit cluster

5 unit cluster

6 unit cluster

Ground Floor

First Floor

3 Bedroom Townhouse Mid Unit Type **2M** 

Total Area: 2,125.00 sq.ft

4 unit cluster

5 unit cluster

6 unit cluster

Ground Floor

First Floor

3 Bedroom Townhouse Mid Unit Type **3M** Total Area: 2,133.00 sq.ft

4 unit cluster

5 unit cluster

6 unit cluster

Ground Floor

First Floor

3 Bedroom Townhouse Mid Unit Type **4M** Total Area: 2,135.00 sq.ft

4 unit cluster

5 unit cluster

6 unit cluster

Ground Floor

First Floor

For more information on **URBANA Townhouse** in **EMAAR SOUTH**, please call 800 36227(UAE) or +971 4 366 1668 (International). Visit our online sales centre at emaar.com or any of our sales centres across the UAE.