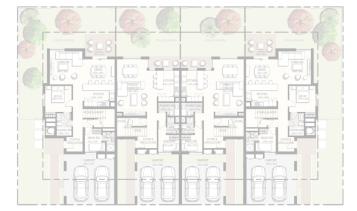

FLOORPLANS

4 Bedroom Townhouse End Unit Type **1E** 

Total Area: 2,535.00 sq.ft

4 unit cluster

5 unit cluster

6 unit cluster

Ground Floor

First Floor