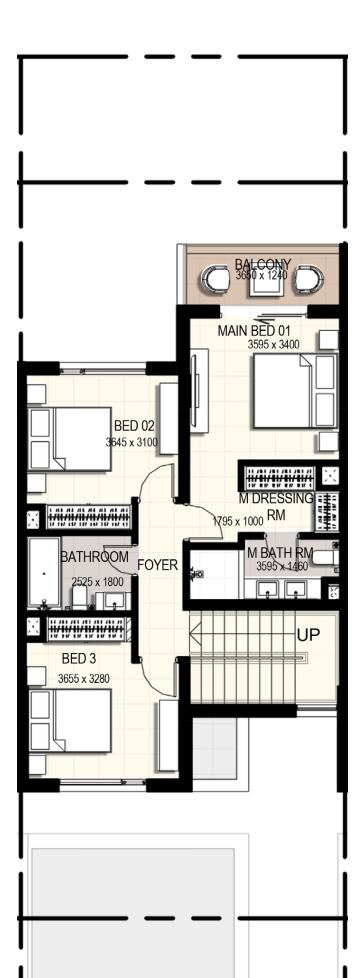

FLOORPLANS

4 Bedroom Townhouse End Unit Type **1E** 

Total Area: 2,535.00 sq.ft

4 unit cluster

5 unit cluster

6 unit cluster

Ground Floor

First Floor