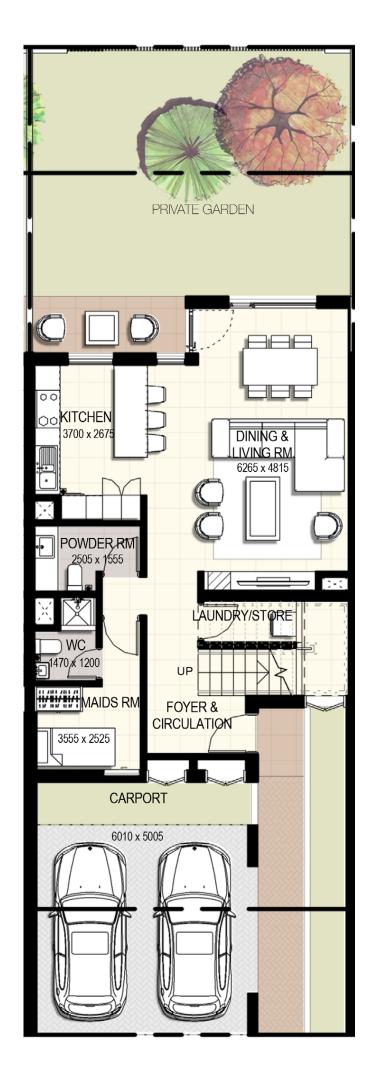

FLOORPLANS

4 Bedroom Townhouse End Unit Type **1E** 

Total Area: 2,535.00 sq.ft

4 unit cluster

5 unit cluster

6 unit cluster

Ground Floor

First Floor