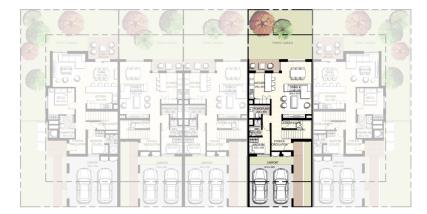

FLOORPLANS

4 Bedroom Townhouse End Unit Type **1E** 

Total Area: 2,535.00 sq.ft

4 unit cluster

5 unit cluster

6 unit cluster

Ground Floor

First Floor