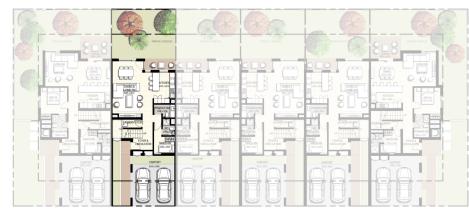

FLOORPLANS

4 Bedroom Townhouse End Unit Type **1E** 

Total Area: 2,535.00 sq.ft

4 unit cluster

5 unit cluster

6 unit cluster

Ground Floor

First Floor