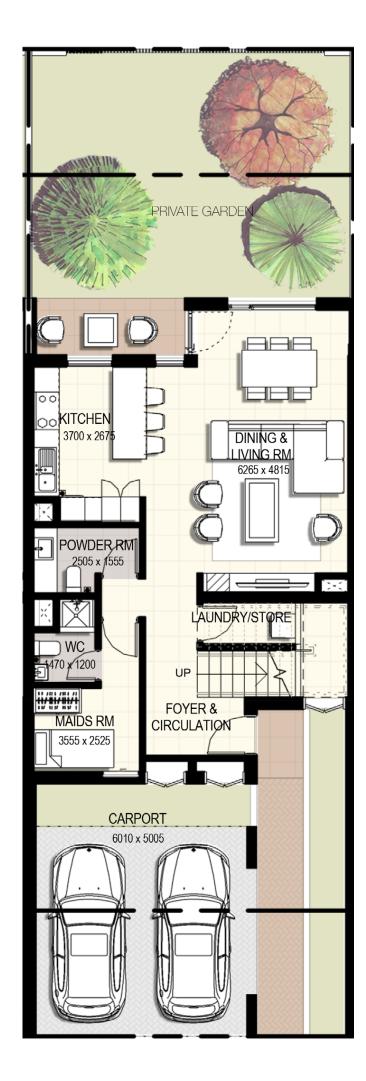

FLOORPLANS

4 Bedroom Townhouse End Unit Type **1E** 

Total Area: 2,535.00 sq.ft

4 unit cluster

5 unit cluster

6 unit cluster

Ground Floor

First Floor