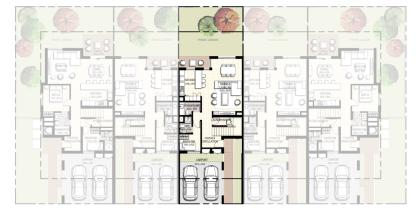

3 Bedroom Townhouse Mid Unit Type **1M** 

Total Area: 2,127.00 sq.ft

4 unit cluster

5 unit cluster

6 unit cluster

Ground Floor

First Floor

3 Bedroom Townhouse Mid Unit Type **2M** 