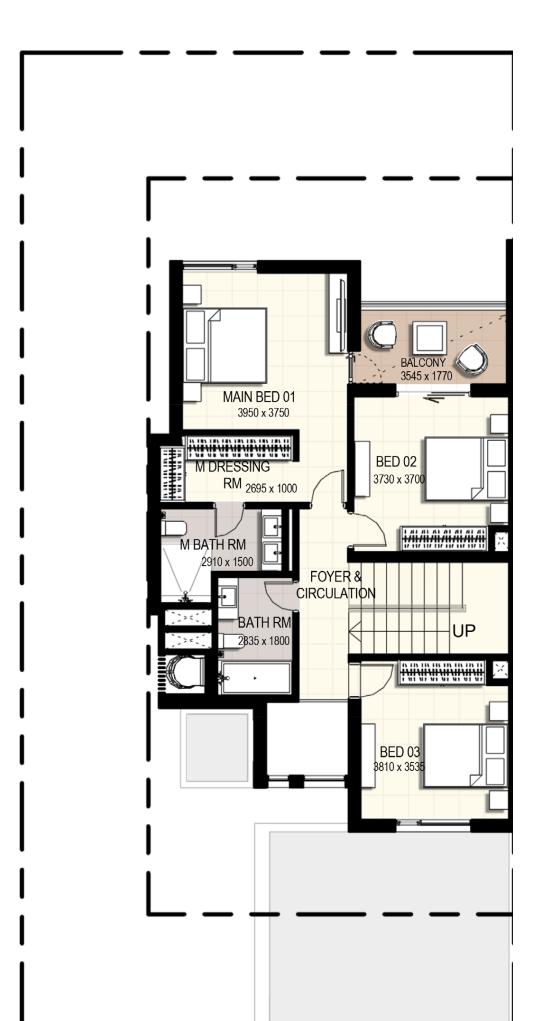

FLOORPLANS

4 Bedroom Townhouse End Unit Type **1E** 

Total Area: 2,535.00 sq.ft

4 unit cluster

5 unit cluster

6 unit cluster

Ground Floor

First Floor

Ground Floor

First Floor

For more information on **URBANA Townhouse** in **EMAAR SOUTH**, please call 800 36227(UAE) or +971 4 366 1668 (International). Visit our online sales centre at emaar.com or any of our sales centres across the UAE.