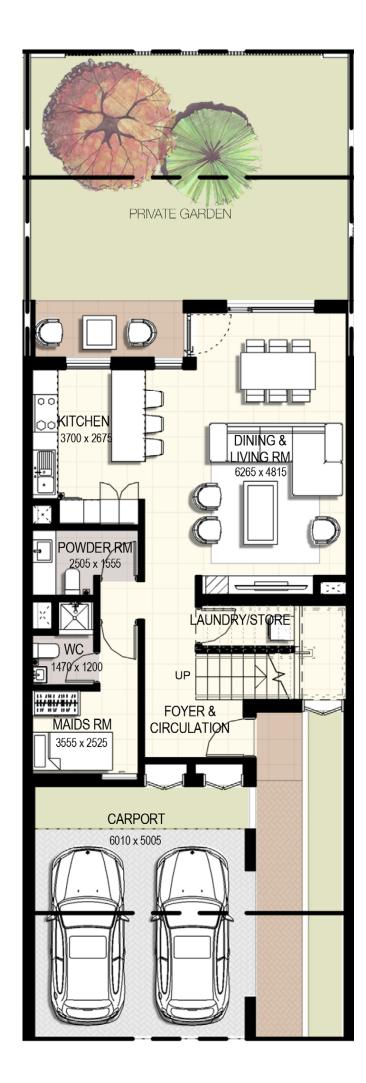

FLOORPLANS

4 Bedroom Townhouse End Unit Type **1E** 

Total Area: 2,535.00 sq.ft

4 unit cluster

5 unit cluster

6 unit cluster

Ground Floor

First Floor