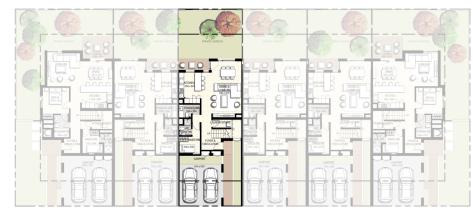

Total Area: 2,125.00 sq.ft

4 unit cluster

5 unit cluster

6 unit cluster

Ground Floor

First Floor

3 Bedroom Townhouse Mid Unit Type **3M** Total Area: 2,133.00 sq.ft

4 unit cluster