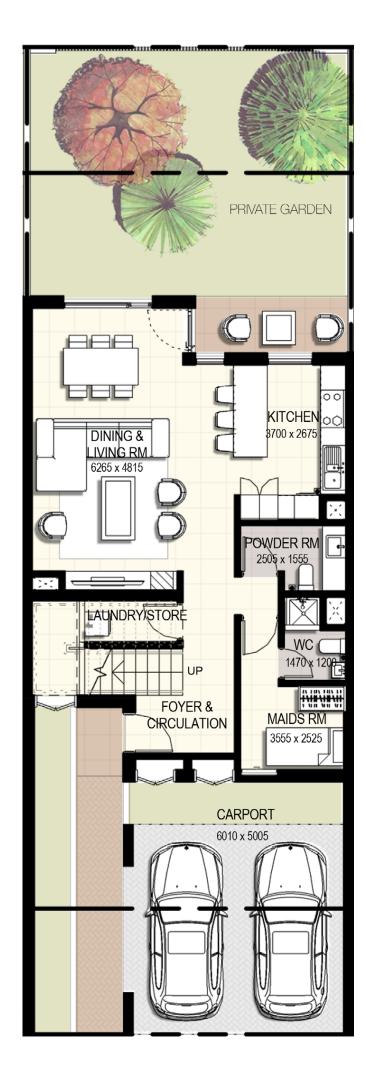

FLOORPLANS

4 Bedroom Townhouse End Unit Type **1E** 

Total Area: 2,535.00 sq.ft

4 unit cluster

5 unit cluster

6 unit cluster

Ground Floor

First Floor