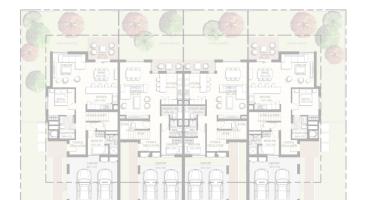

FLOORPLANS

4 Bedroom Townhouse End Unit Type **1E** 

Total Area: 2,535.00 sq.ft

4 unit cluster

5 unit cluster

6 unit cluster

Ground Floor

First Floor

3 Bedroom Townhouse Mid Unit Type **1M** 

Total Area: 2,127.00 sq.ft

4 unit cluster

5 unit cluster

6 unit cluster

Ground Floor

First Floor

3 Bedroom Townhouse Mid Unit Type **2M** 

Total Area: 2,125.00 sq.ft

4 unit cluster

5 unit cluster

6 unit cluster

Ground Floor

First Floor

3 Bedroom Townhouse Mid Unit Type **3M** Total Area: 2,133.00 sq.ft

4 unit cluster

5 unit cluster

6 unit cluster

Ground Floor

First Floor

3 Bedroom Townhouse Mid Unit Type **4M** Total Area: 2,135.00 sq.ft

4 unit cluster

5 unit cluster

6 unit cluster

Ground Floor

First Floor

For more information on **URBANA Townhouse** in **EMAAR SOUTH**, please call 800 36227(UAE) or +971 4 366 1668 (International). Visit our online sales centre at emaar.com or any of our sales centres across the UAE.