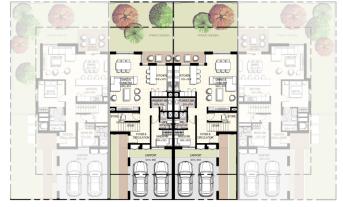

FLOORPLANS

4 Bedroom Townhouse End Unit Type **1E** 

Total Area: 2,535.00 sq.ft

4 unit cluster

5 unit cluster

6 unit cluster

Ground Floor

First Floor

3 Bedroom Townhouse Mid Unit Type **1M** 

Total Area: 2,127.00 sq.ft

4 unit cluster

5 unit cluster

6 unit cluster

Ground Floor

First Floor

3 Bedroom Townhouse Mid Unit Type **2M** 

Total Area: 2,125.00 sq.ft

4 unit cluster

5 unit cluster

6 unit cluster

Ground Floor

First Floor

3 Bedroom Townhouse Mid Unit Type **3M** Total Area: 2,133.00 sq.ft

4 unit cluster

5 unit cluster

6 unit cluster

Ground Floor

First Floor

3 Bedroom Townhouse Mid Unit Type **4M** Total Area: 2,135.00 sq.ft

4 unit cluster

5 unit cluster

6 unit cluster

Ground Floor

First Floor

For more information on **URBANA Townhouse** in **EMAAR SOUTH**, please call 800 36227(UAE) or +971 4 366 1668 (International). Visit our online sales centre at emaar.com or any of our sales centres across the UAE.